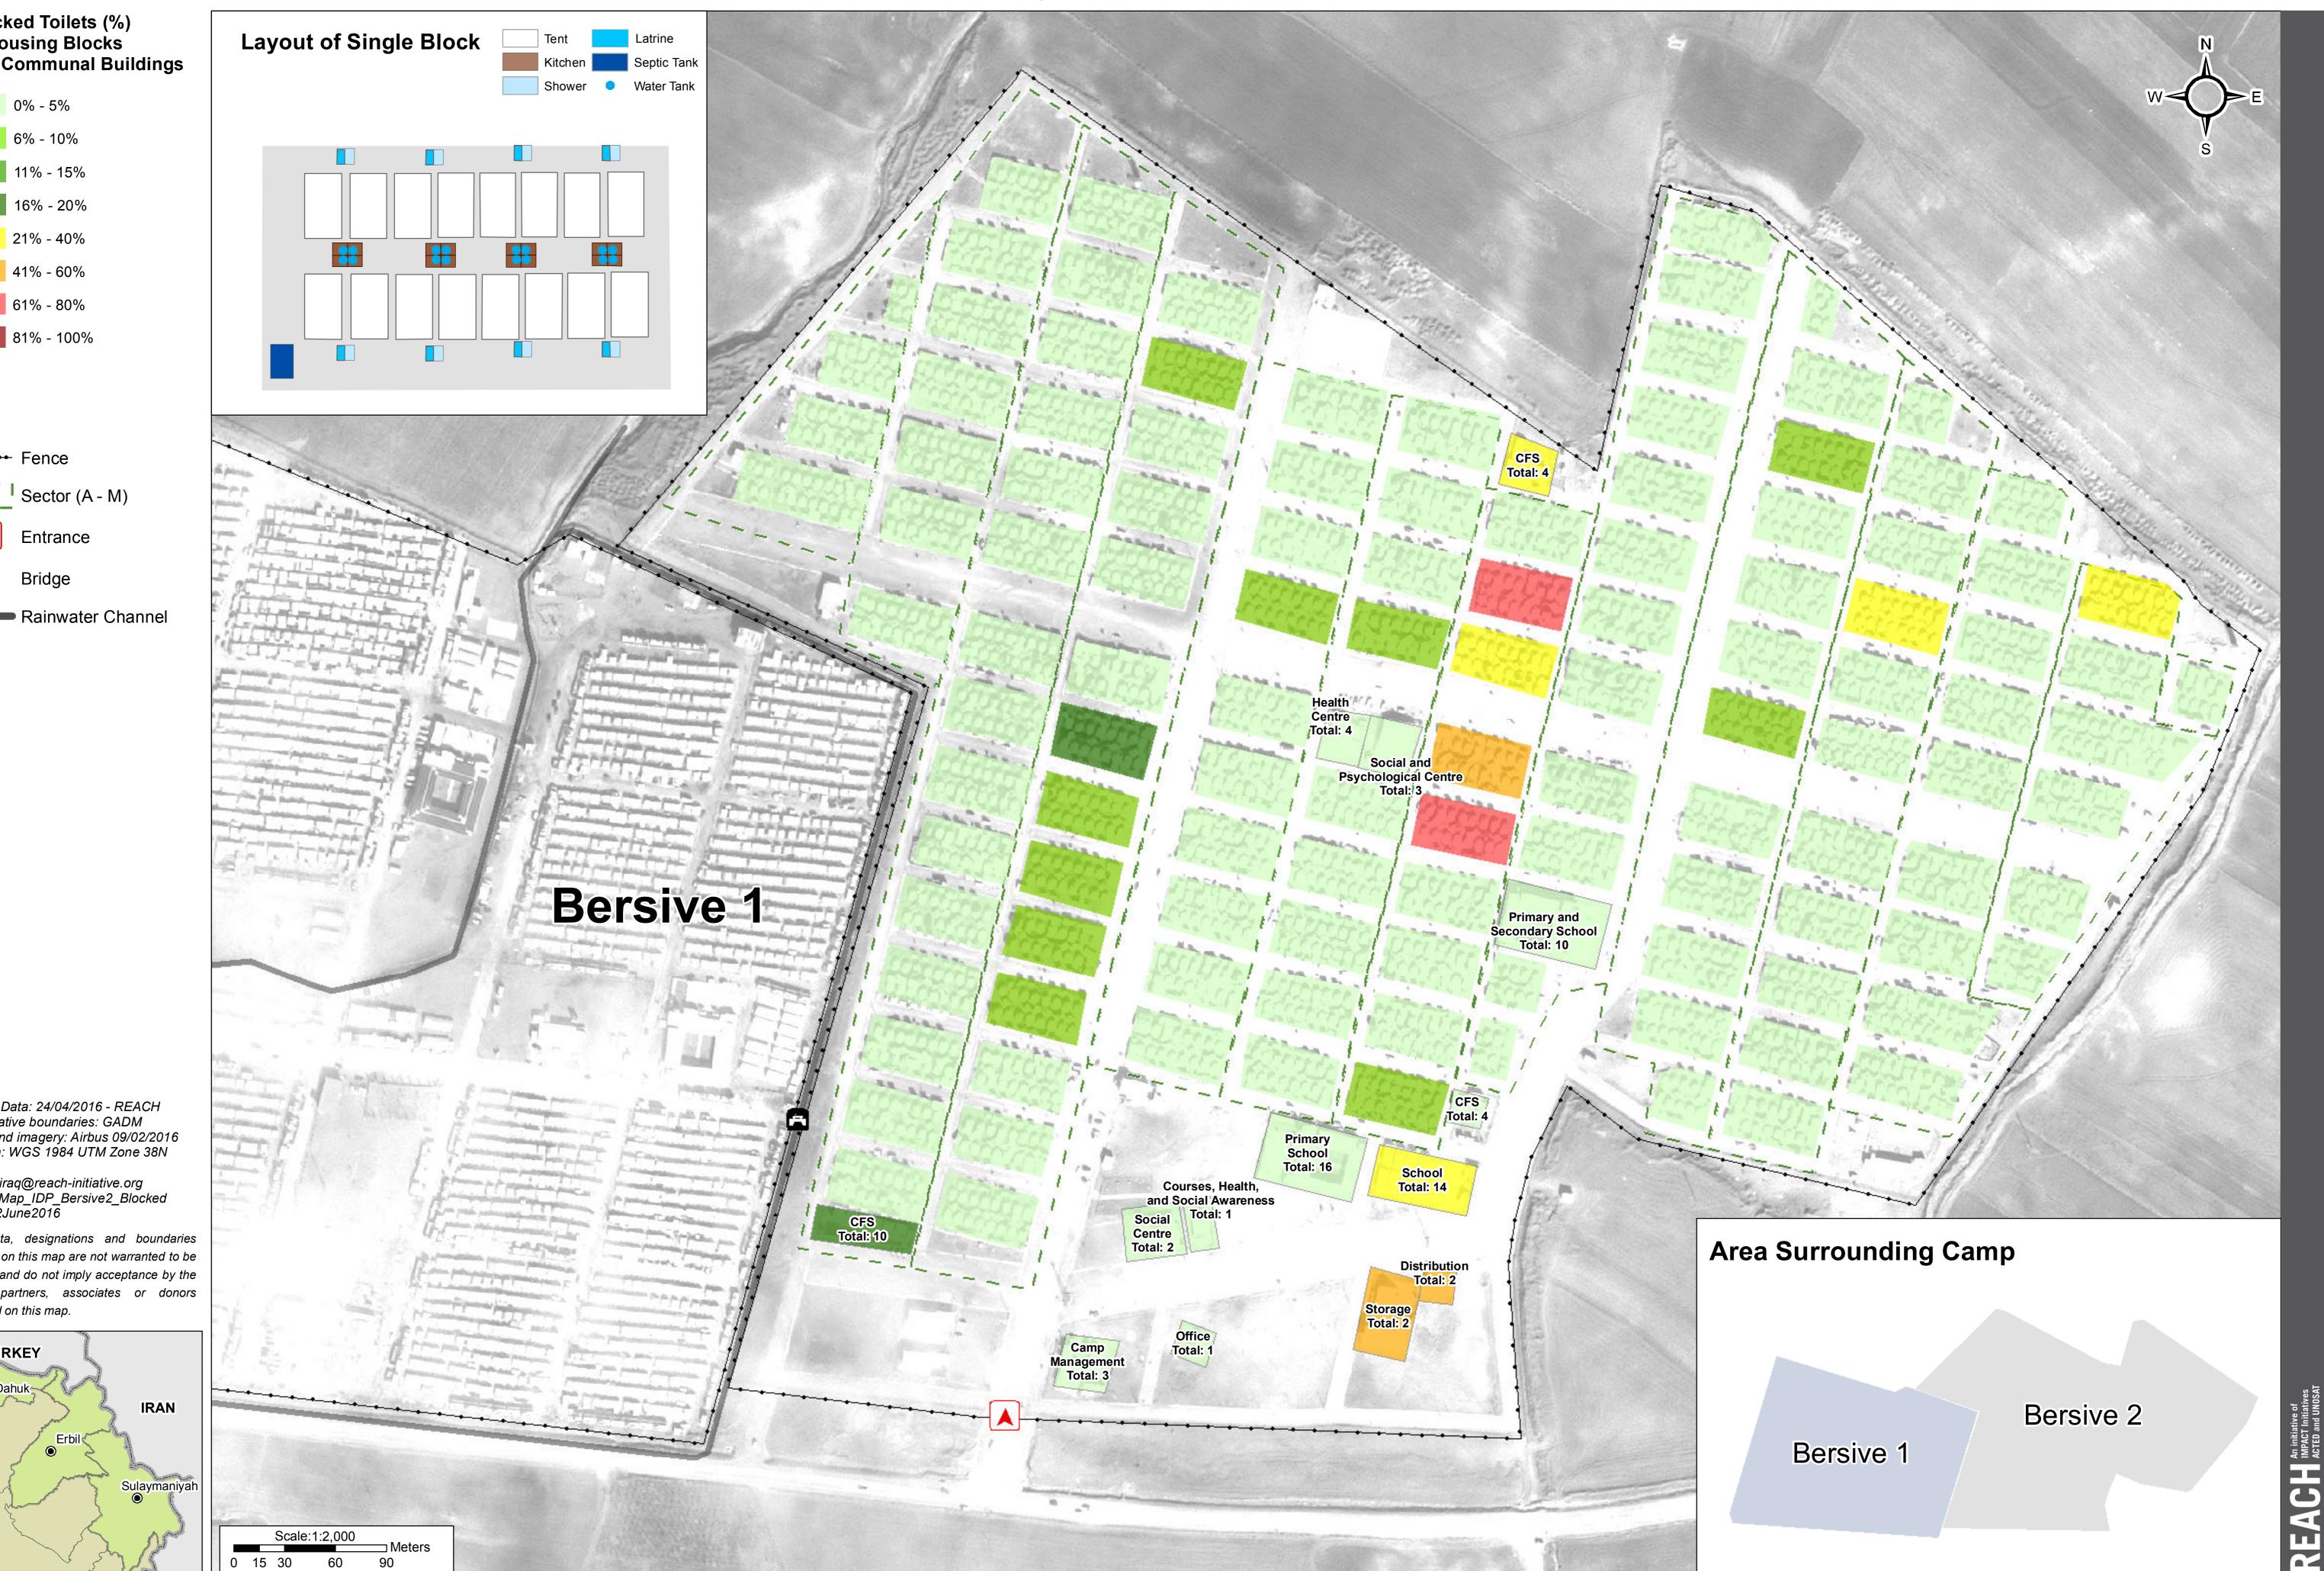

#### Blocked Toilets (%) in Housing Blocks and Communal Buildings

••••• Fence

ĥ

Sector (A - M)

Bridge

Entrance

### **IRAQ - Duhok Governorate - Bersive 2** WASH Facilities - Blocked Toilets - May 2016

Thematic Data: 24/04/2016 - REACH Administrative boundaries: GADM Background imagery: Airbus 09/02/2016 Projection: WGS 1984 UTM Zone 38N

Contact : iraq@reach-initiative.org File:IRQ\_Map\_IDP\_Bersive2\_Blocked Toilets\_12June2016

Note: Data, designations and boundaries contained on this map are not warranted to be error-free and do not imply acceptance by the REACH partners, associates or donors mentioned on this map.