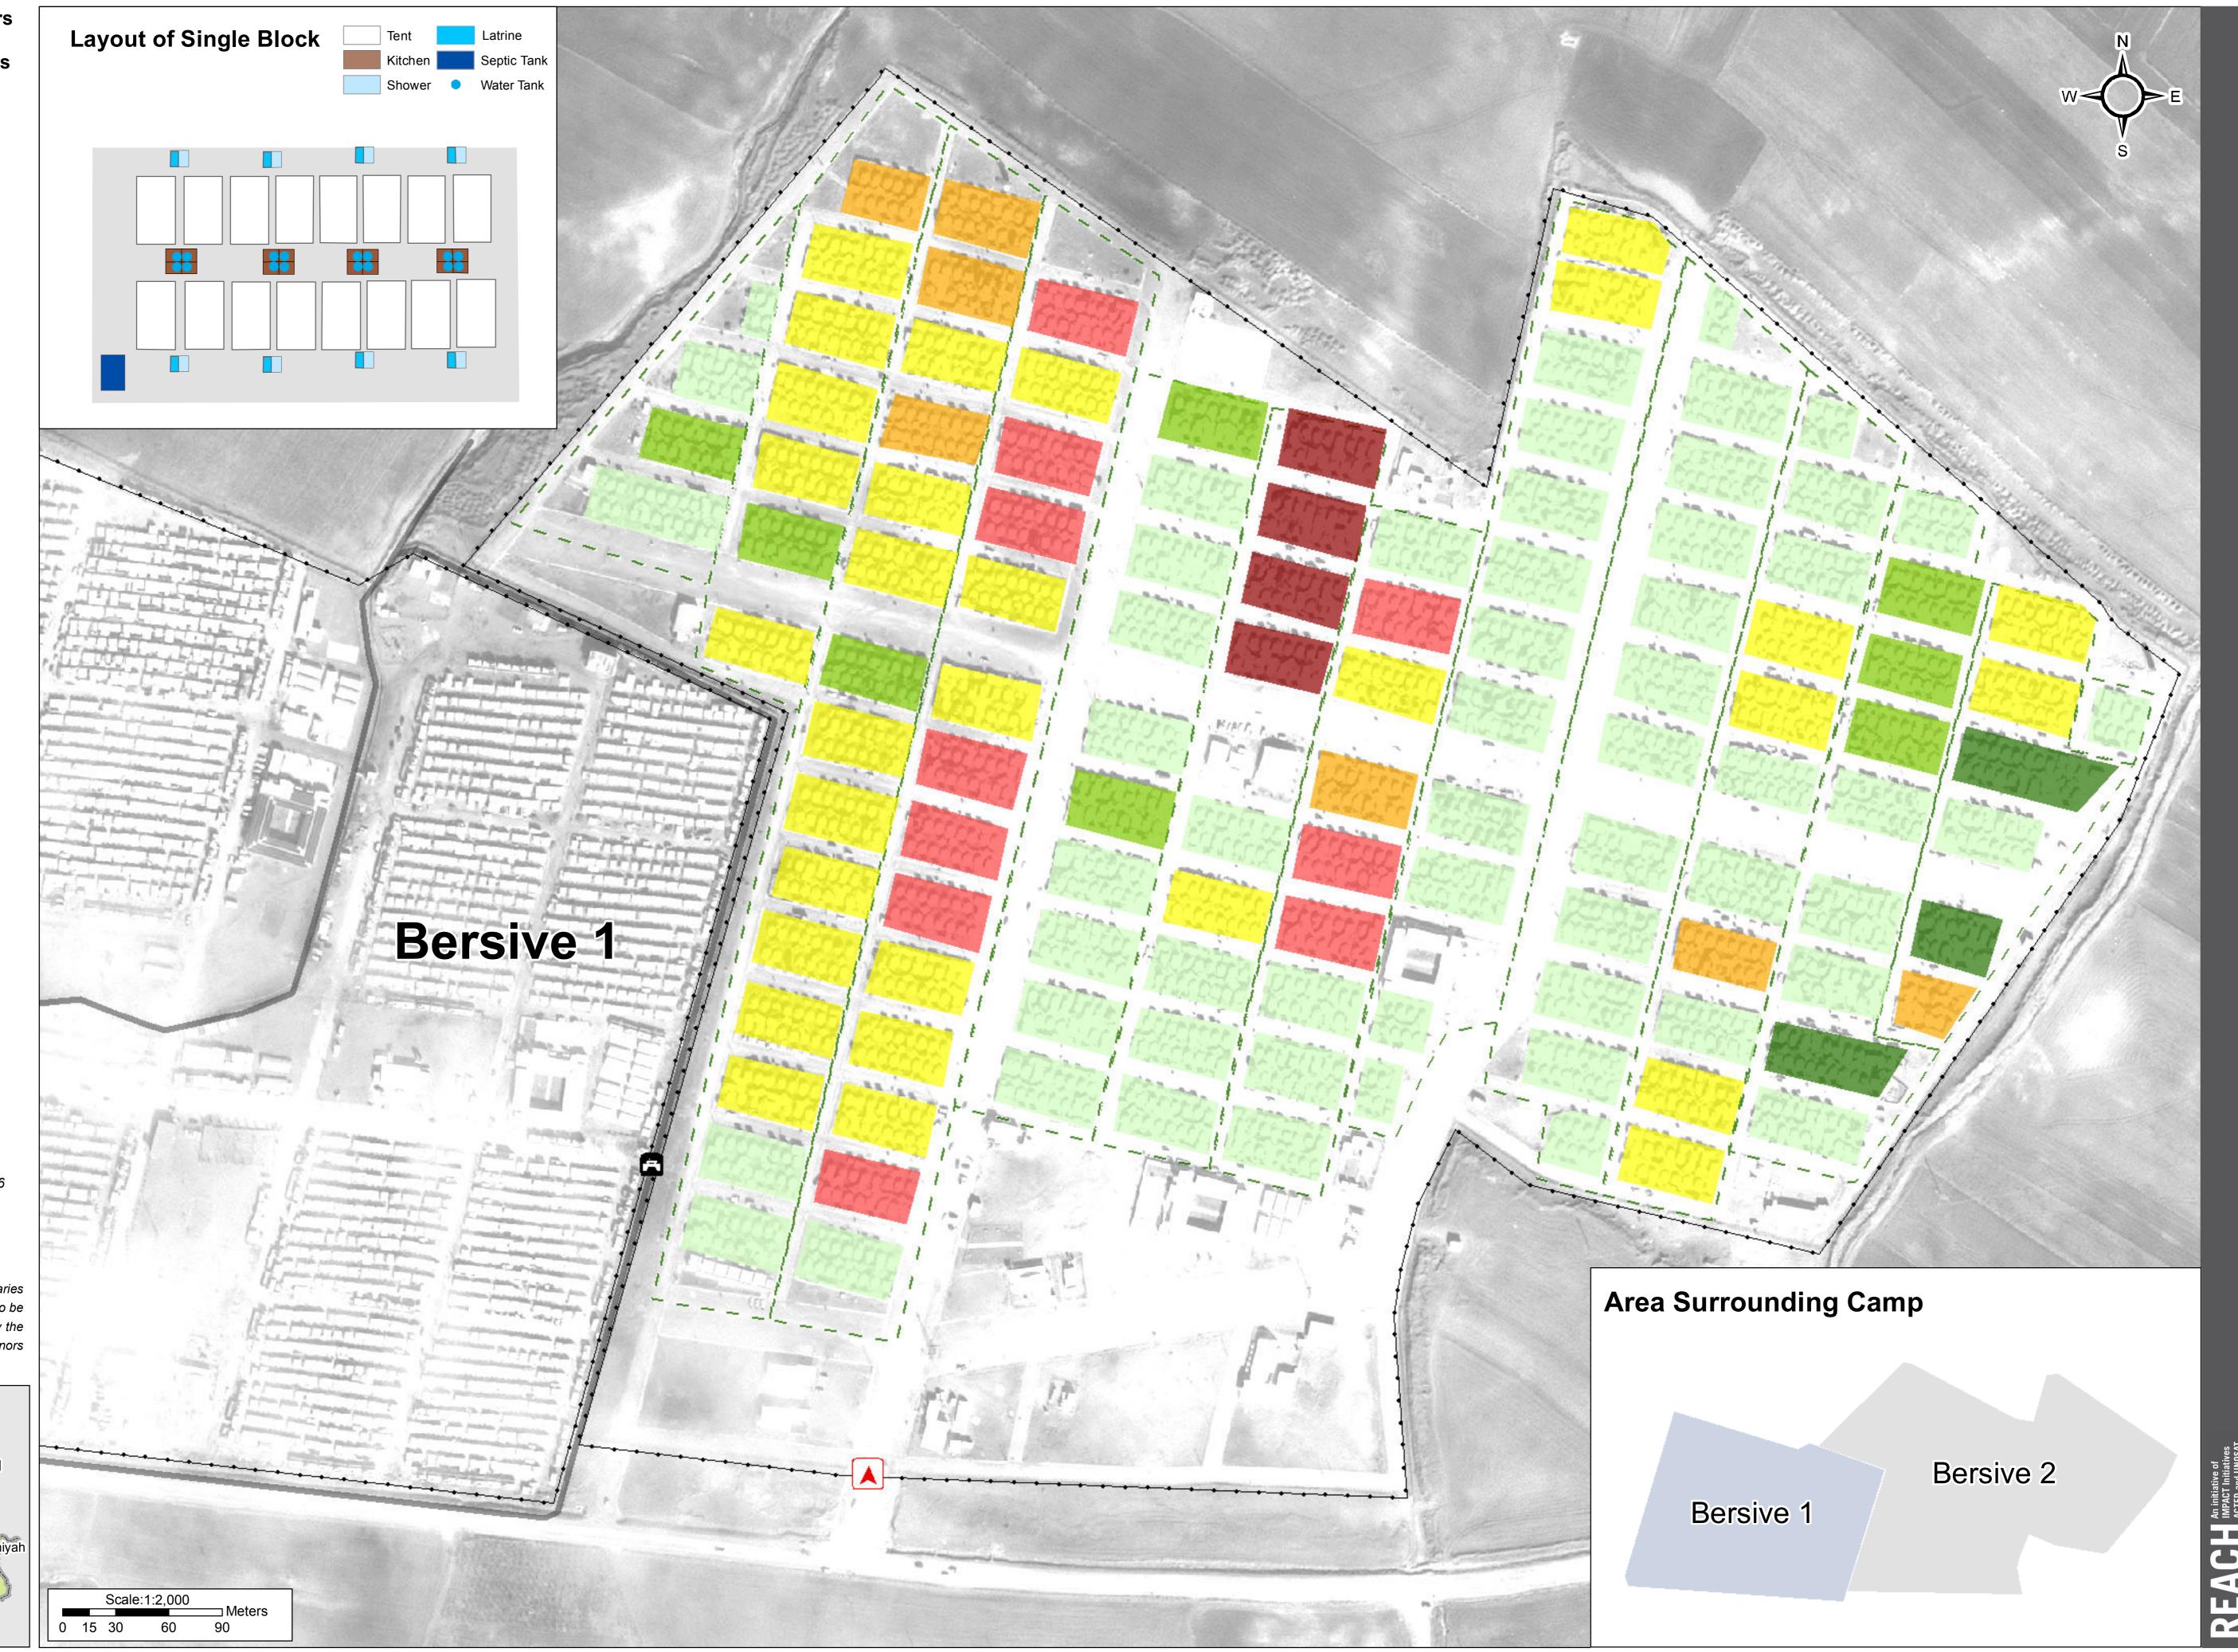

# CAMP COORDINATION

#### **Overflowing Toilets (%)** in Housing Blocks and Communal Buildings

## **IRAQ - Duhok Governorate - Bersive 2** WASH Facilities - Overflowing Toilets - May 2016

••••• Fence Sector (A - M) Entrance ĥ Bridge Rainwater Channel

Thematic Data: 24/04/2016 - REACH Administrative boundaries: GADM Background imagery: Airbus 09/02/2016 Projection: WGS 1984 UTM Zone 38N

Contact : iraq@reach-initiative.org File:IRQ\_Map\_IDP\_Bersive2\_Overflowing Toilets\_12June2016

Note: Data, designations and boundaries contained on this map are not warranted to be error-free and do not imply acceptance by the REACH partners, associates or donors mentioned on this map.