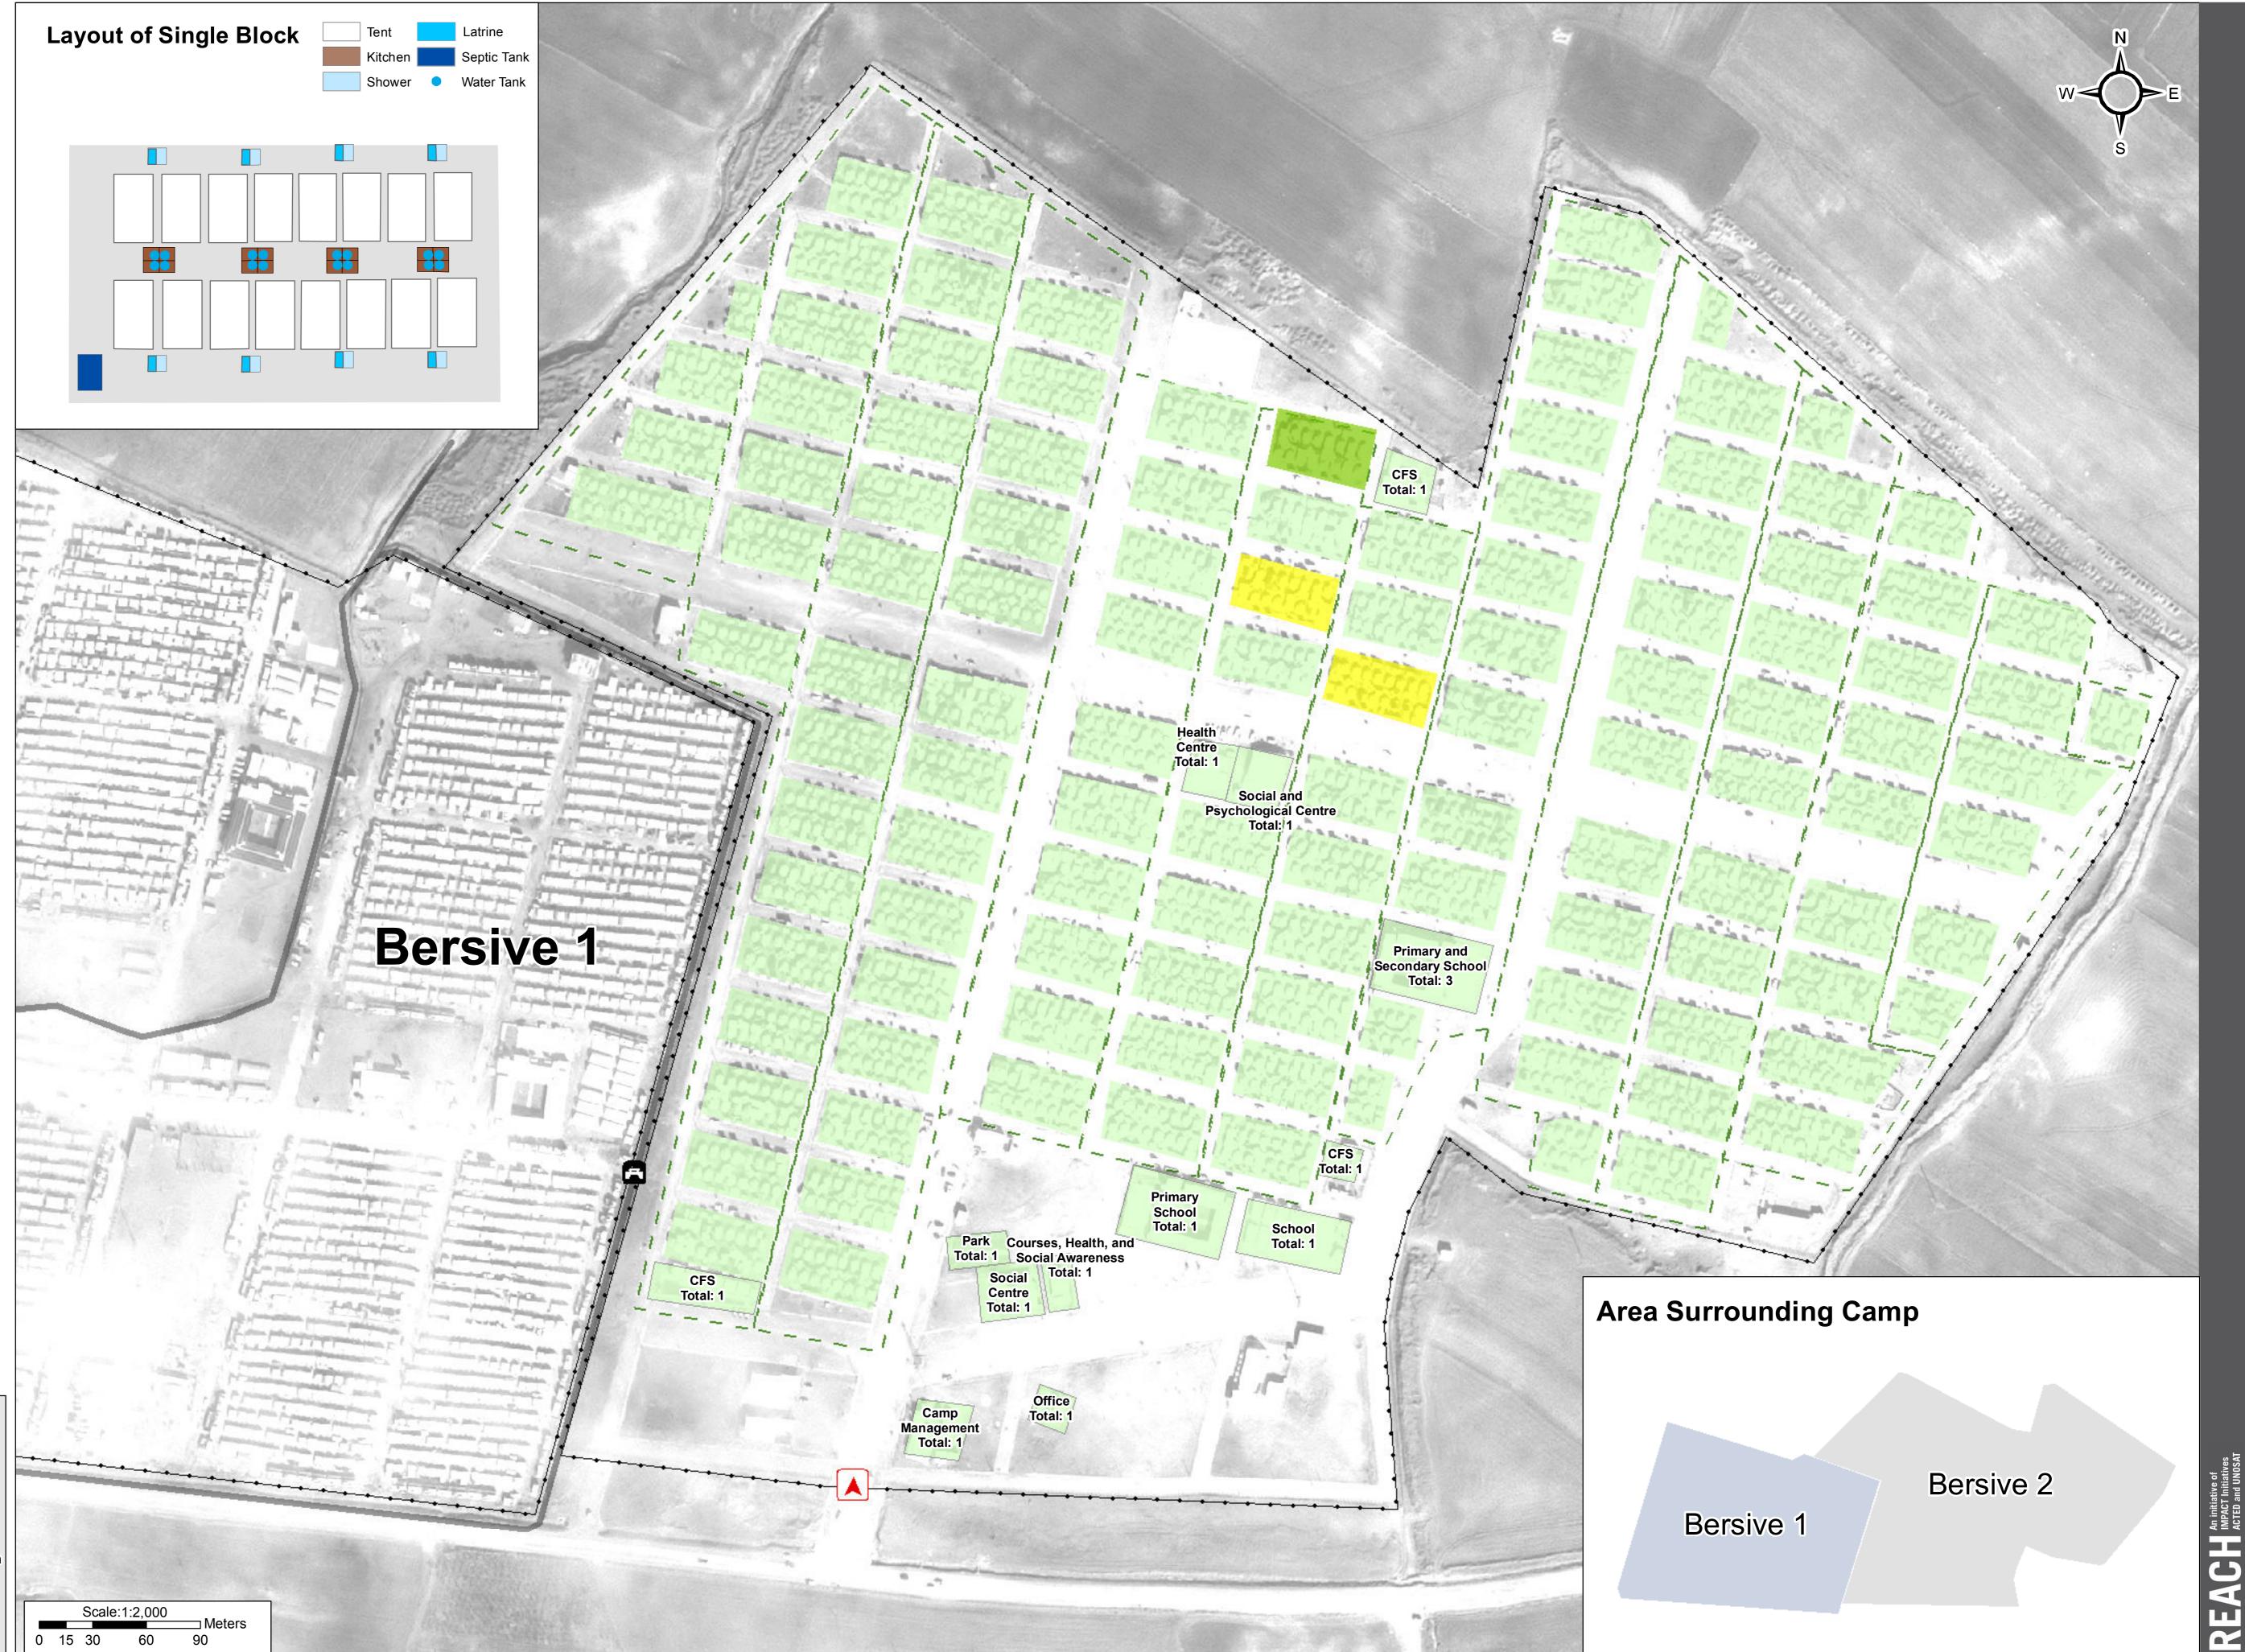

### **IRAQ - Duhok Governorate - Bersive 2** WASH Facilities - Blocked Toilets - May 2016

Thematic Data: 24/04/2016 - REACH Administrative boundaries: GADM Background imagery: Airbus 09/02/2016 Projection: WGS 1984 UTM Zone 38N

Contact : iraq@reach-initiative.org File:IRQ\_Map\_IDP\_Bersive2\_Blocked Toilets\_12June2016

Note: Data, designations and boundaries contained on this map are not warranted to be error-free and do not imply acceptance by the REACH partners, associates or donors mentioned on this map.