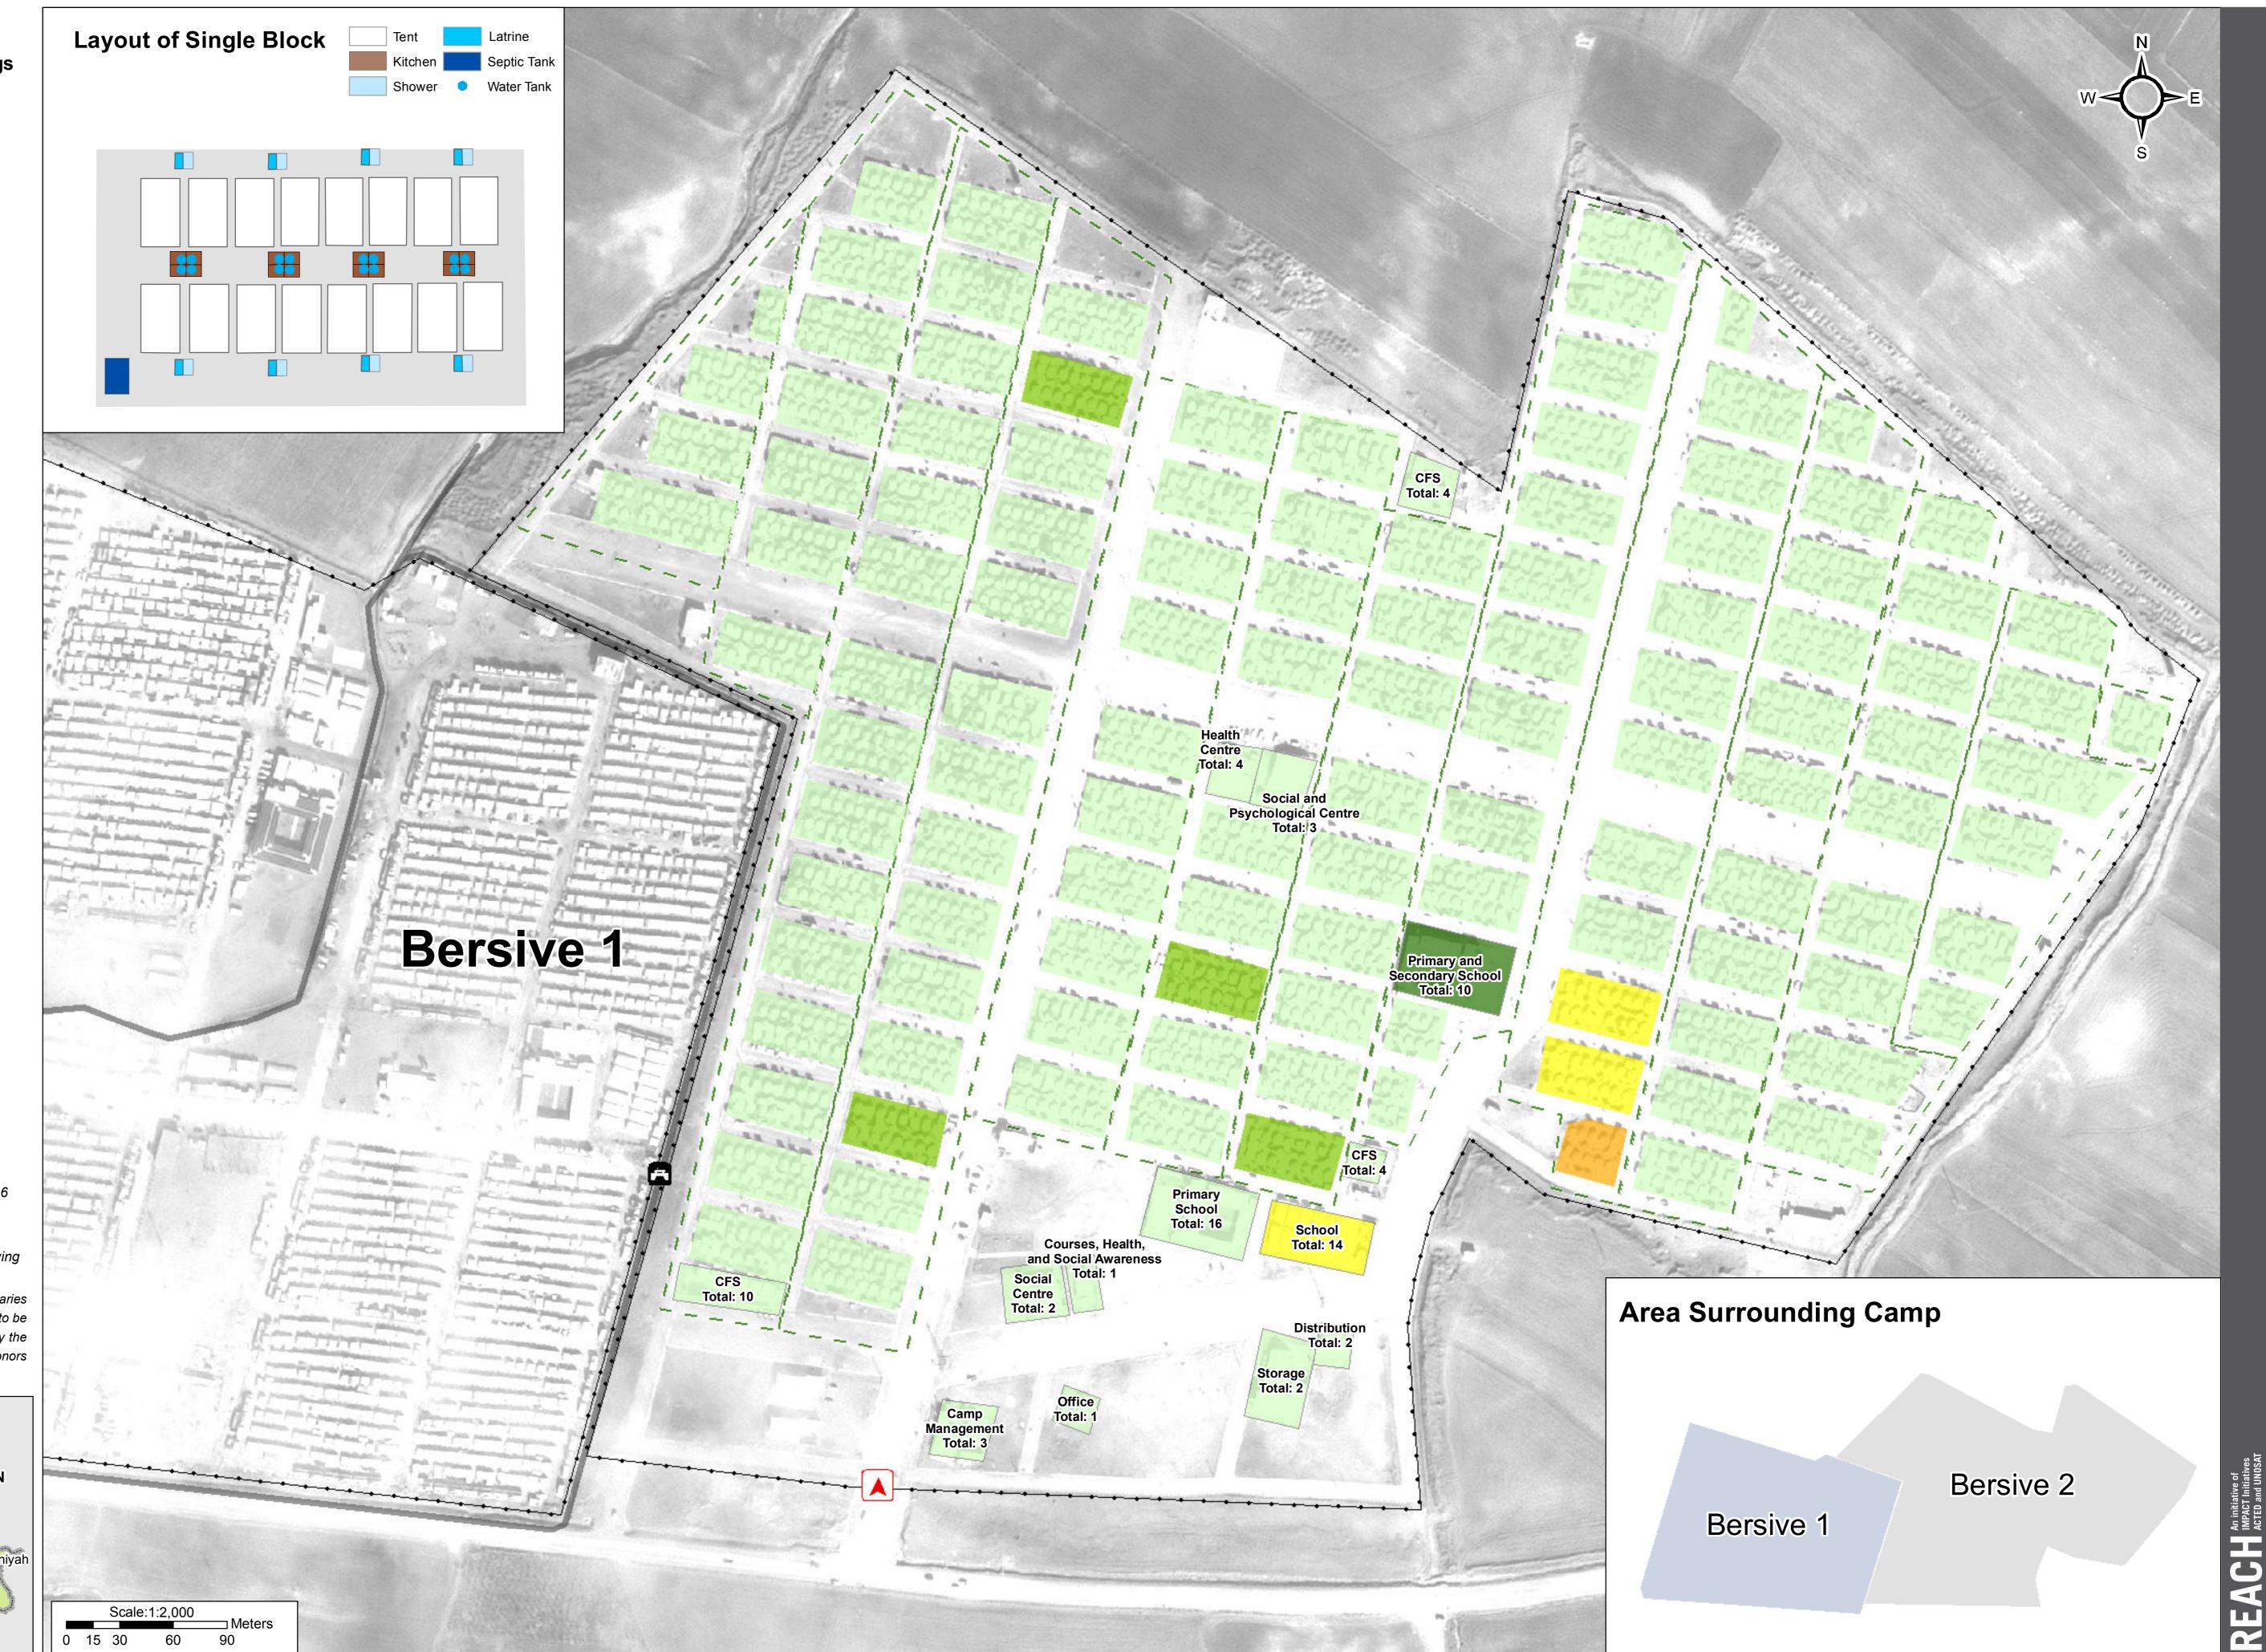

# CAMP COORDINATION

#### Blocked Toilets (%) in Housing Blocks and Communal Buildings

••••• Fence

ĥ

Sector (A - M)

Bridge

Entrance

### **IRAQ - Duhok Governorate - Bersive 2** WASH Facilities - Blocked Toilets - May 2016

Thematic Data: 24/04/2016 - REACH Administrative boundaries: GADM Background imagery: Airbus 09/02/2016 Projection: WGS 1984 UTM Zone 38N

Contact : iraq@reach-initiative.org File:IRQ\_Map\_IDP\_Bersive2\_Blocked Toilets\_12June2016

Note: Data, designations and boundaries contained on this map are not warranted to be error-free and do not imply acceptance by the REACH partners, associates or donors mentioned on this map.