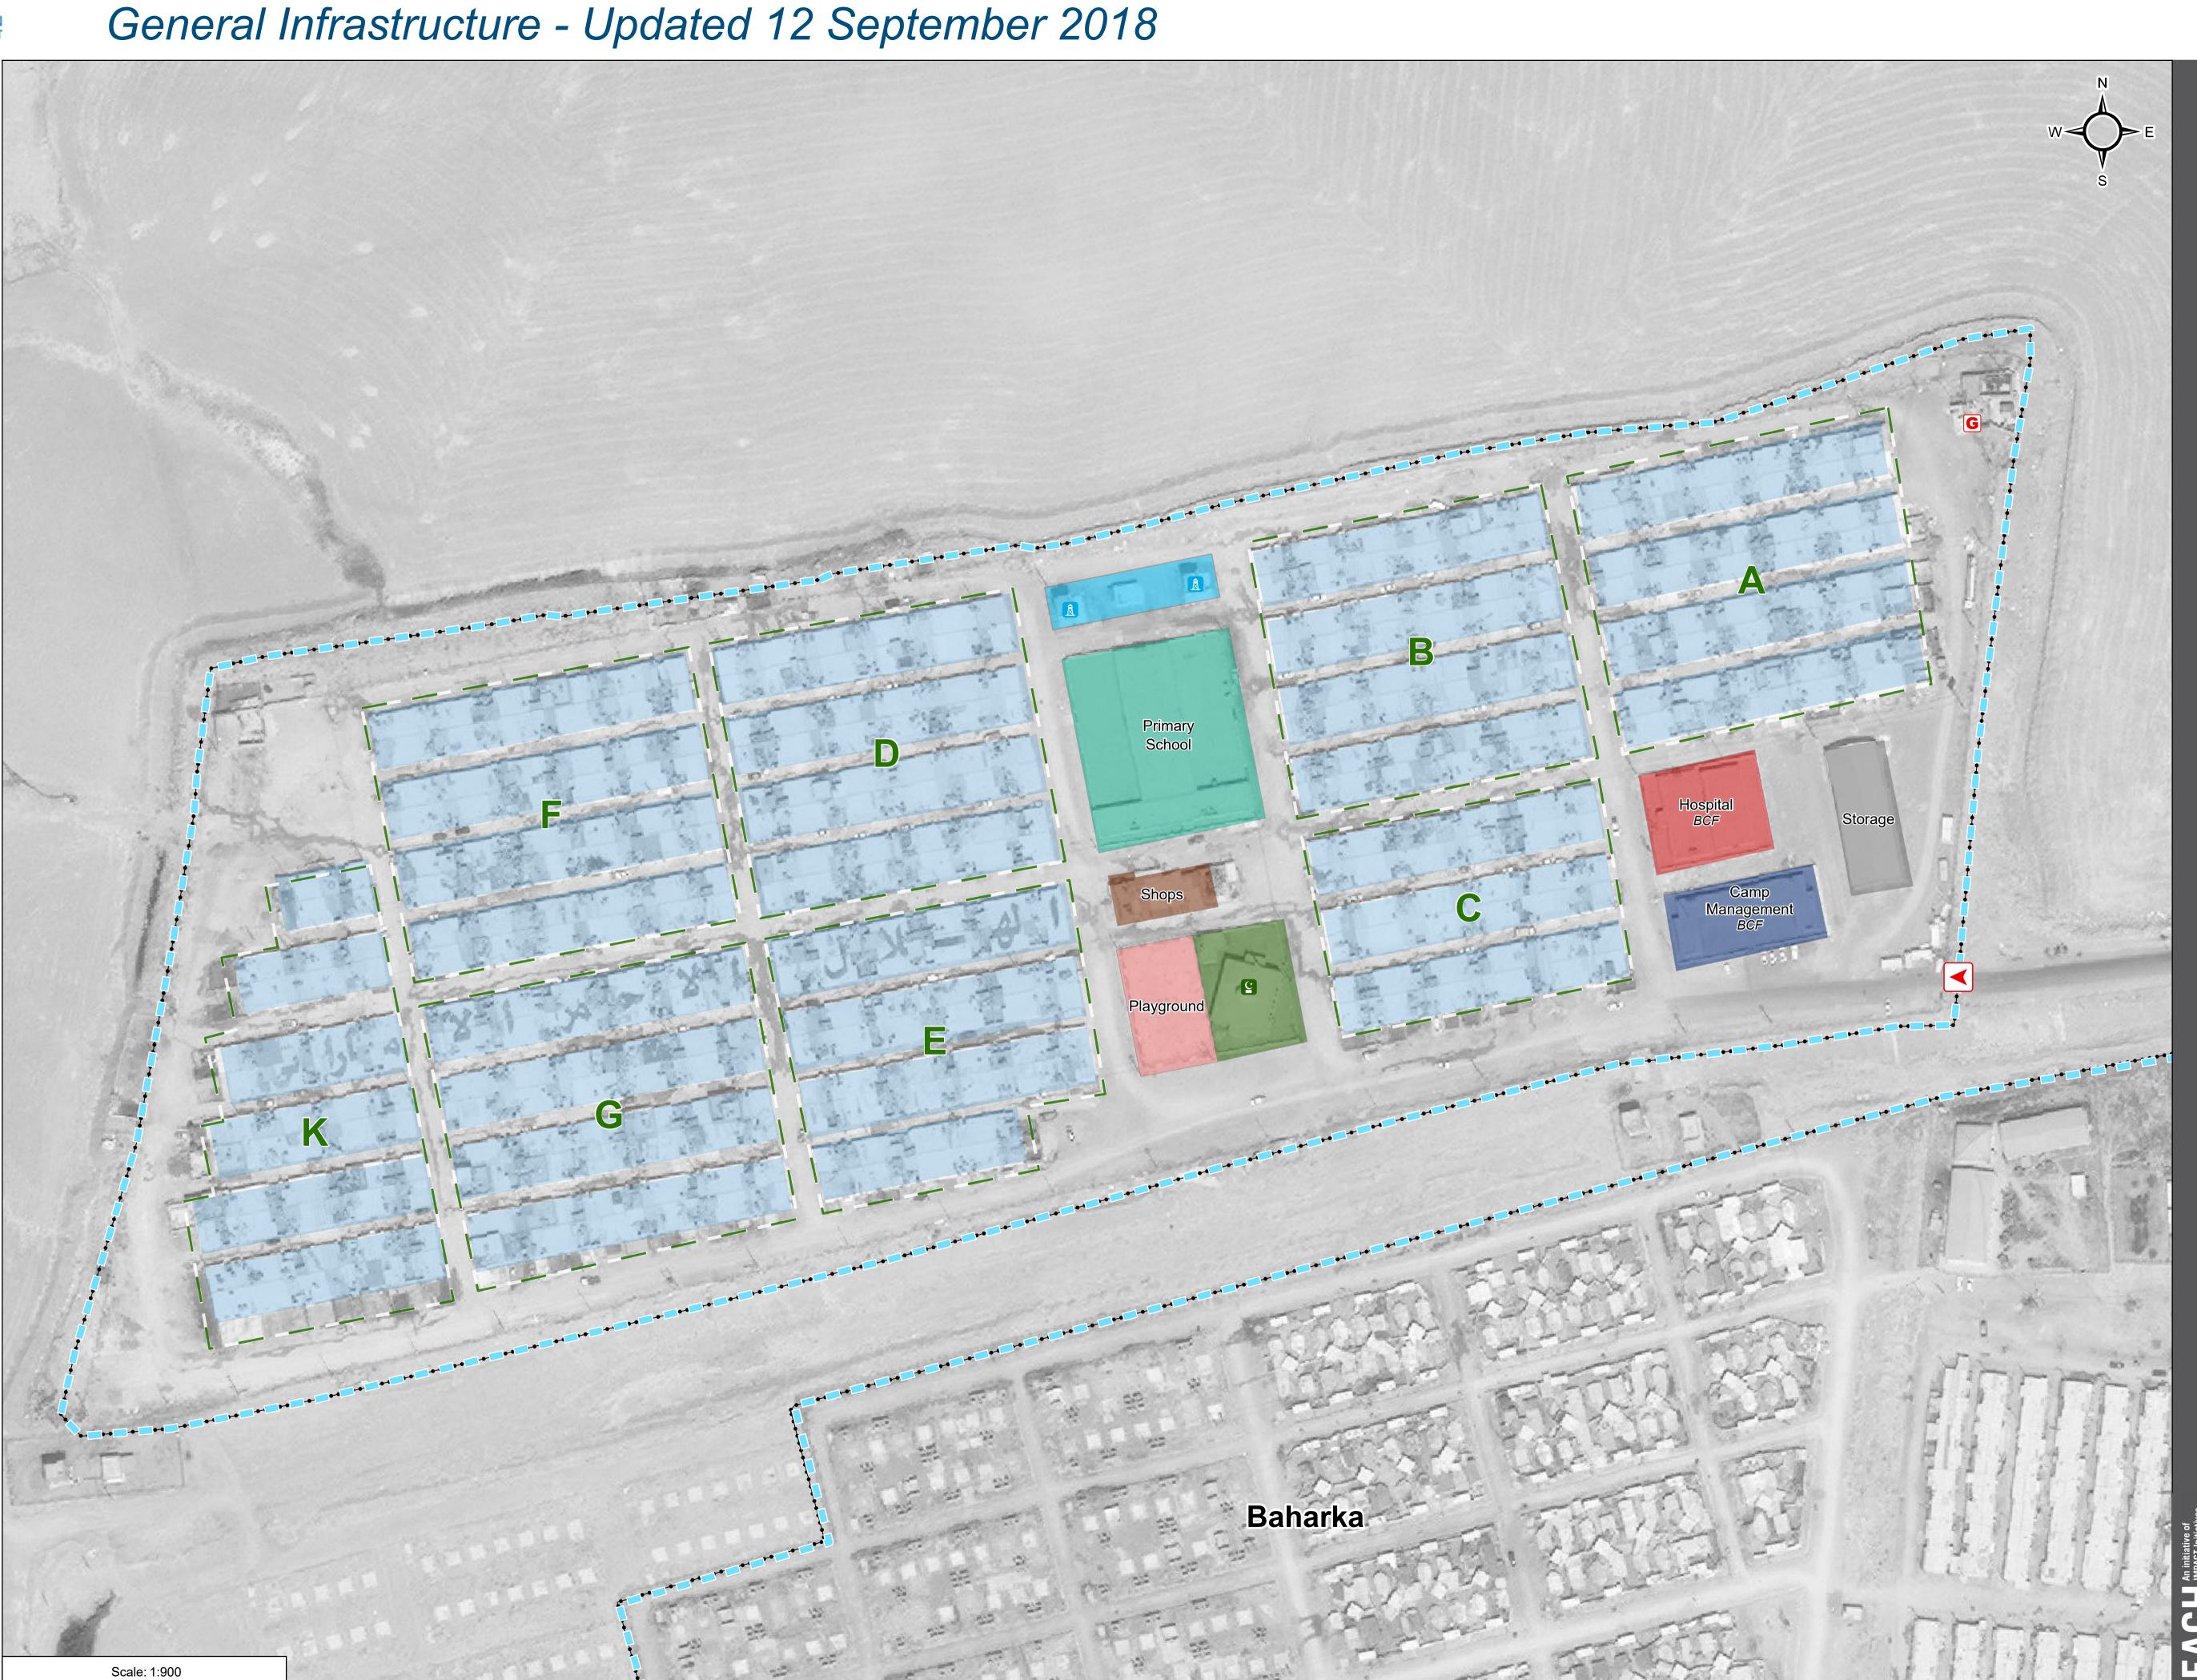

## IRAQ - Erbil Governorate - Baharka 2 Camp

For Humanitarian Purposes Only Production date: 12 September 2018

Camp Infrastructure

Camp Delineation

Fence

Block

Health

Office

Child Friendly Space

Education

WASH Facility

Mosque

Service

Cuturus

Elevated Water Tank (2)

**G** Generato

## GPS Coordinates of Camp Location: Longitude: 43° 59' 26.052" E

(43.99057) Latitude: 36° 17' 46.248" N (36.29618)

Thematic Data: 12/09/2018 - REACH Administrative boundaries: GADM

Satellite Imagery: GeoEye-1 from 9/9/2018 Copyright: DigitalGlobe, Inc Source: US Department of State, Humanitarian Information Unit, NextView License