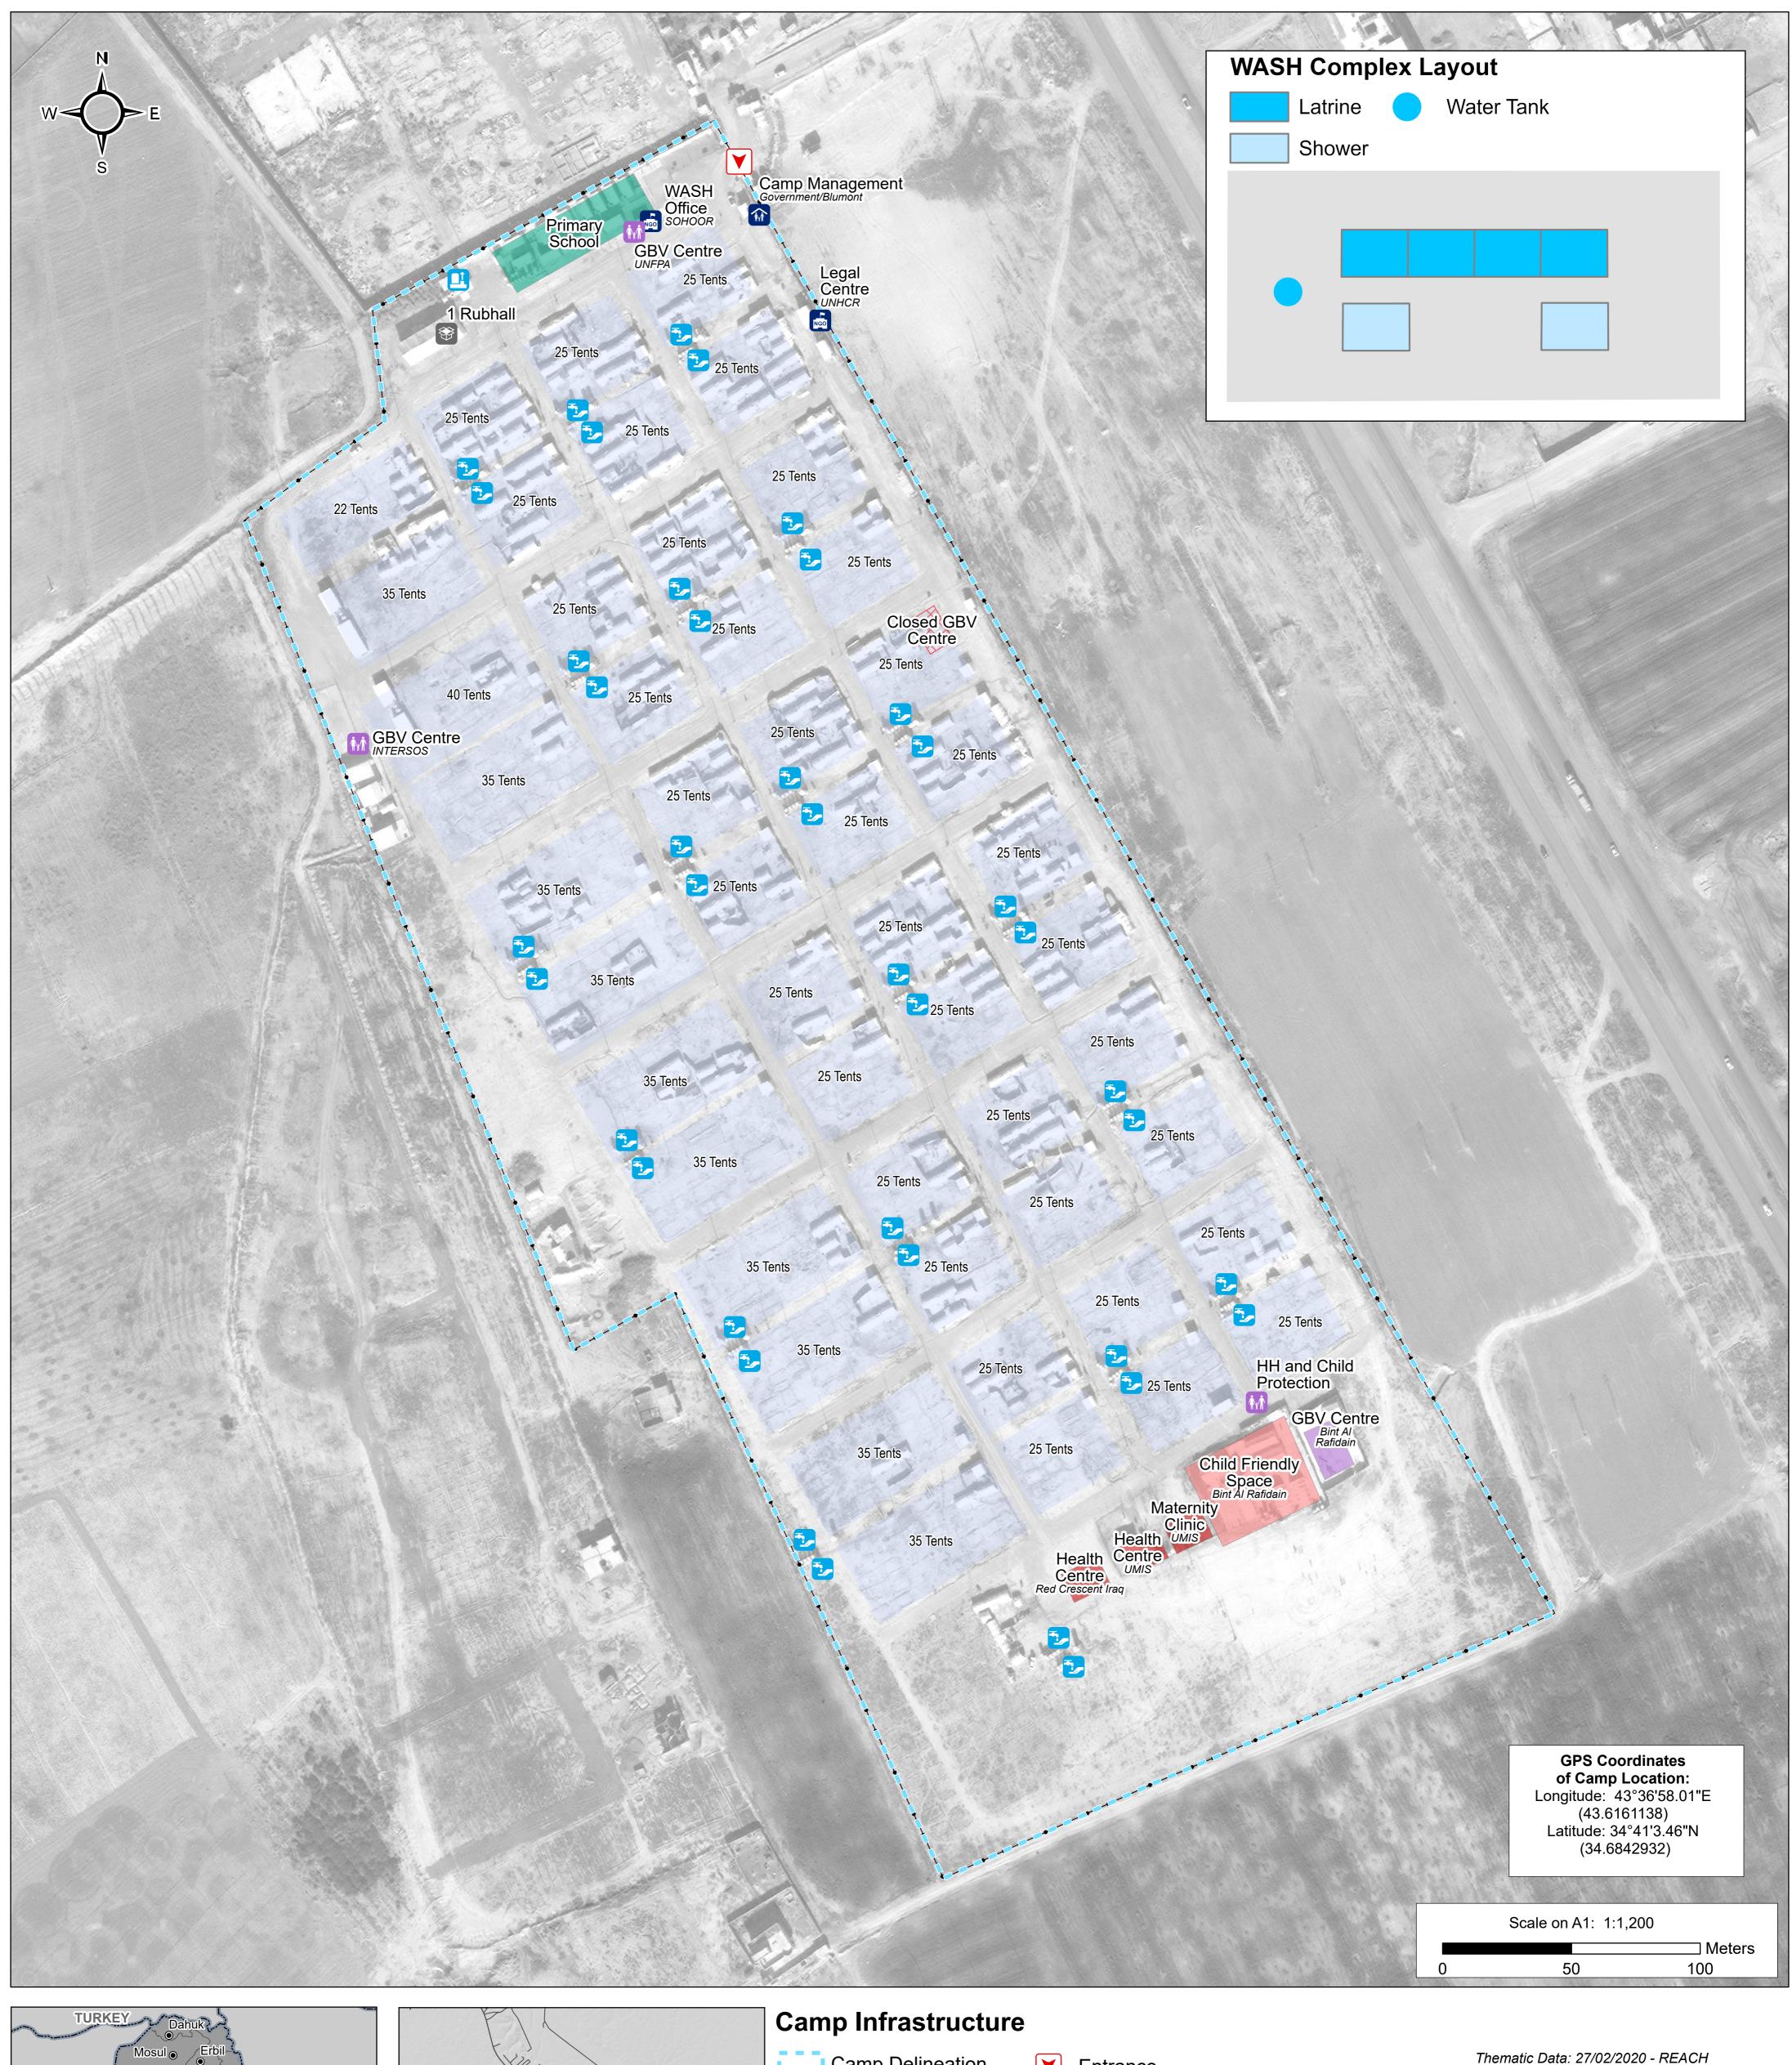

## IRAQ - Salah Al-Din - Karamah Camp

For Humanitarian Purposes Only Production date: 11 August 2020

General Infrastructure - Updated 27 February 2020

WASH Complex (40)

Water Filtration/Purification System (1)