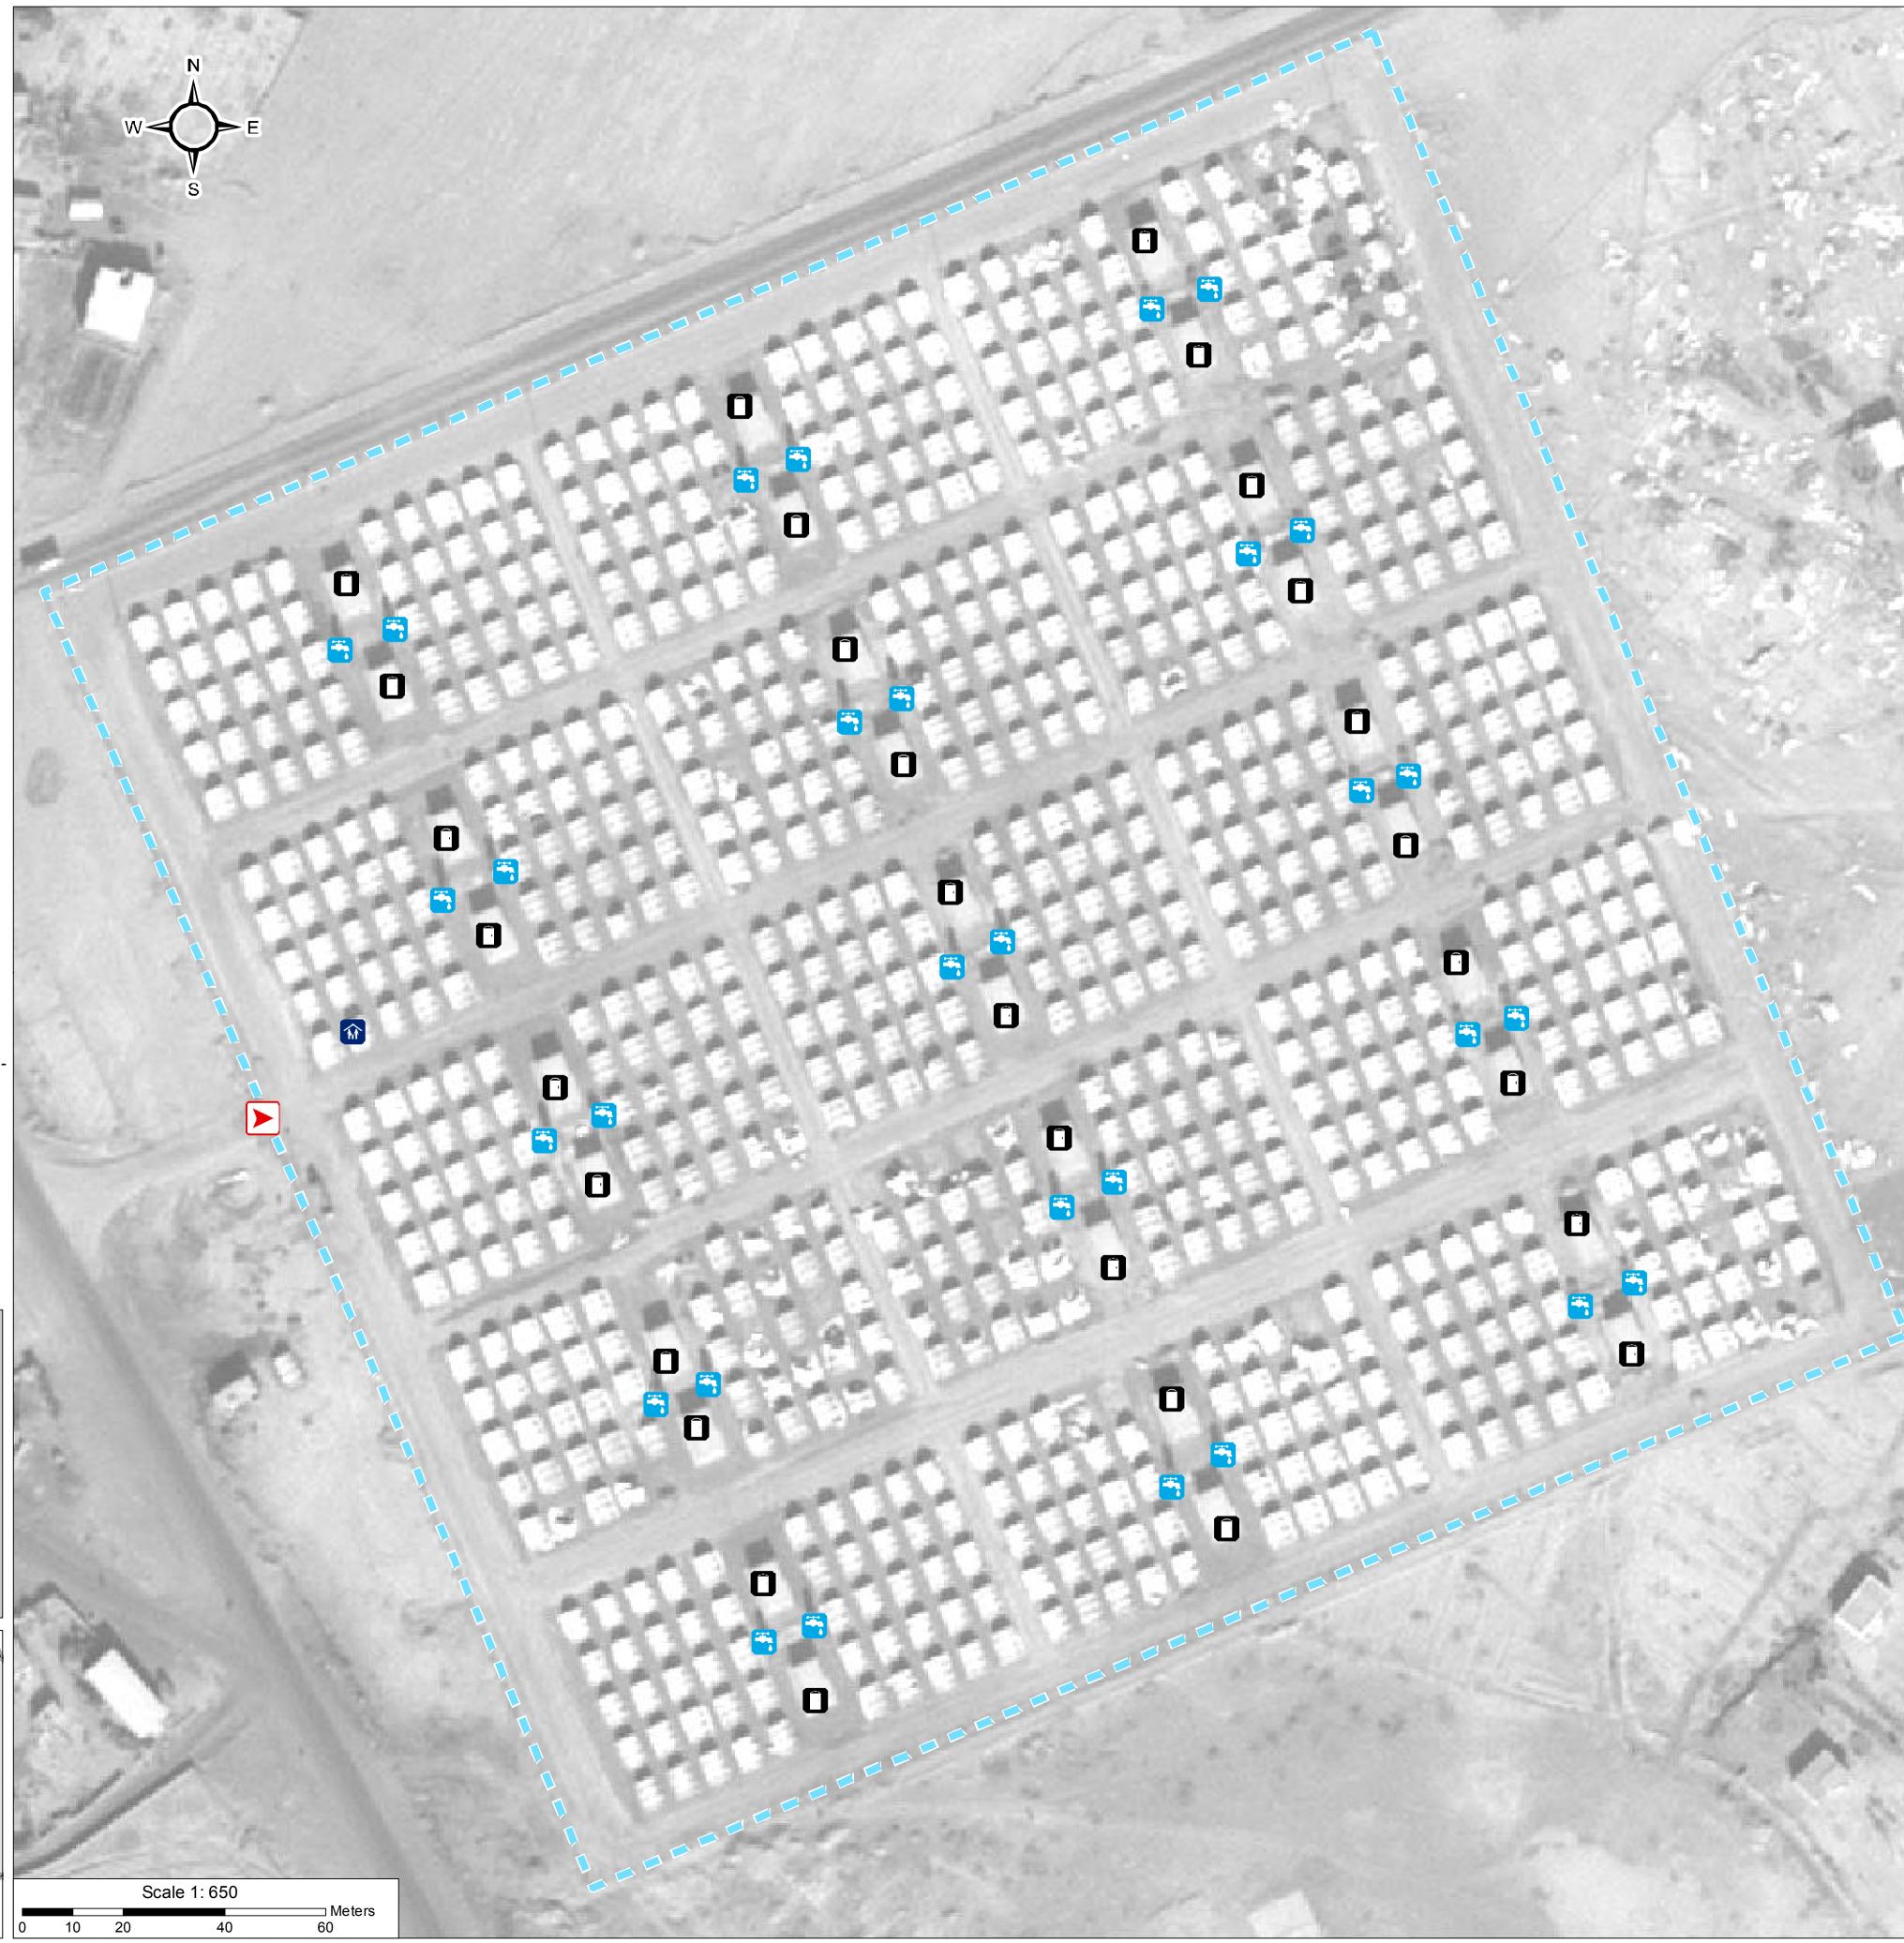

## Camp Infrastructure Camp Delineation

Under Construction

Camp Managemet

Entrance

Latrine + Shower

Tap Stand

GPS Coordinates of Camp Location: Longitude: 43° 34' 47.474" E (43.56667) Latitude: 34° 49' 8.033" N (34.8189)

# **IRAQ - Salah al-Din Governorate - Al Alam 2 Camp** *General Infrastructure - Updated 7 January 2017*