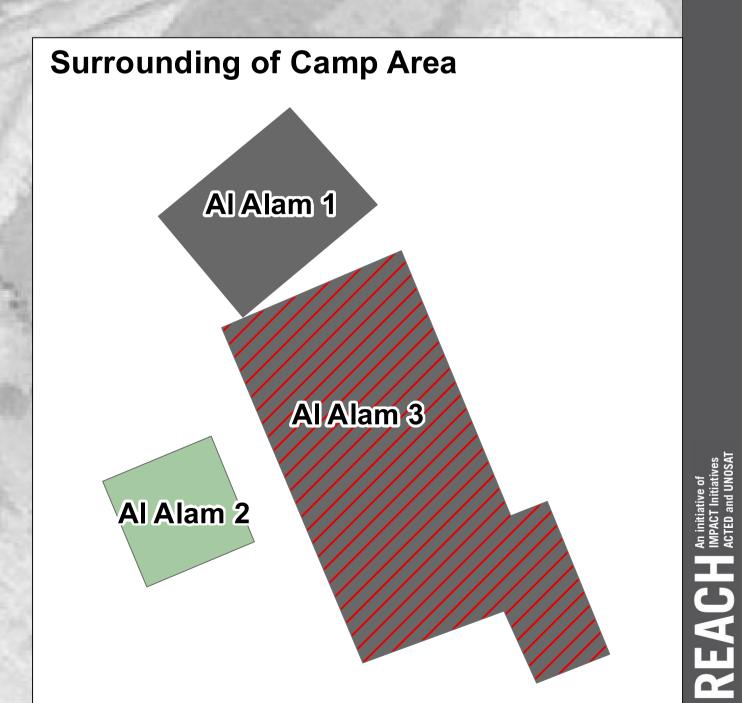

ruction

Camp Managemet

Entrance

Latrine + Shower

Tap Stand

GPS Coordinates of Camp Location: Longitude: 43° 34' 47.474" E (43.56667) Latitude: 34° 49' 8.033" N (34.8189)

Thematic Data: 7/1/2017 Administrative boundaries: GADM Background imagery: Airbus - Pleiades 28/11/2016 Projection: WGS 1984 UTM Zone 38N Contact : iraq@reach-initiative.org File: IRQ\_Map\_IDP\_AIAIam2\_2Feb2017

Note: Data, designations and boundaries contained on this map are not warranted to be error-free and do not imply acceptance by the REACH partners, associates or donors mentioned on this map.



# **IRAQ - Salah al-Din Governorate - Al Alam 2 Camp** *General Infrastructure - Updated 7 January 2017*



#### For Humanitarian Purposes Only Production date : 2 February 2017

## Al Alam 3 (Under Construction)