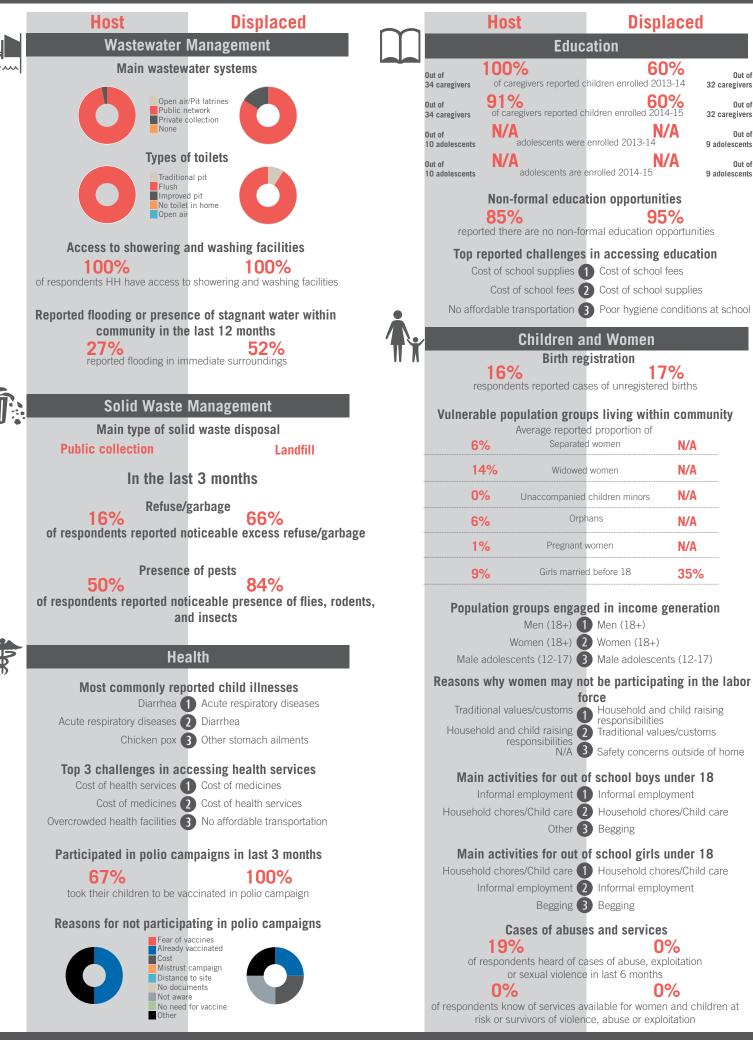

Average monthly expenditure on domestic water per HH \$19 \$18

Sample Information: Number of Interviews: 66 | Number of Male interviewed: 26 | Number of female interviewed: 40 | Age Range: 12 - 59 | Data collected between October 2014 - February 2015 Population groups covered: Lebanese, PRL, PRS, Syrian | Average HH size: 6 | Cadastre Population: 3892 | Lebanese living under US\$4: 852 | Syrian Refugees: 6973