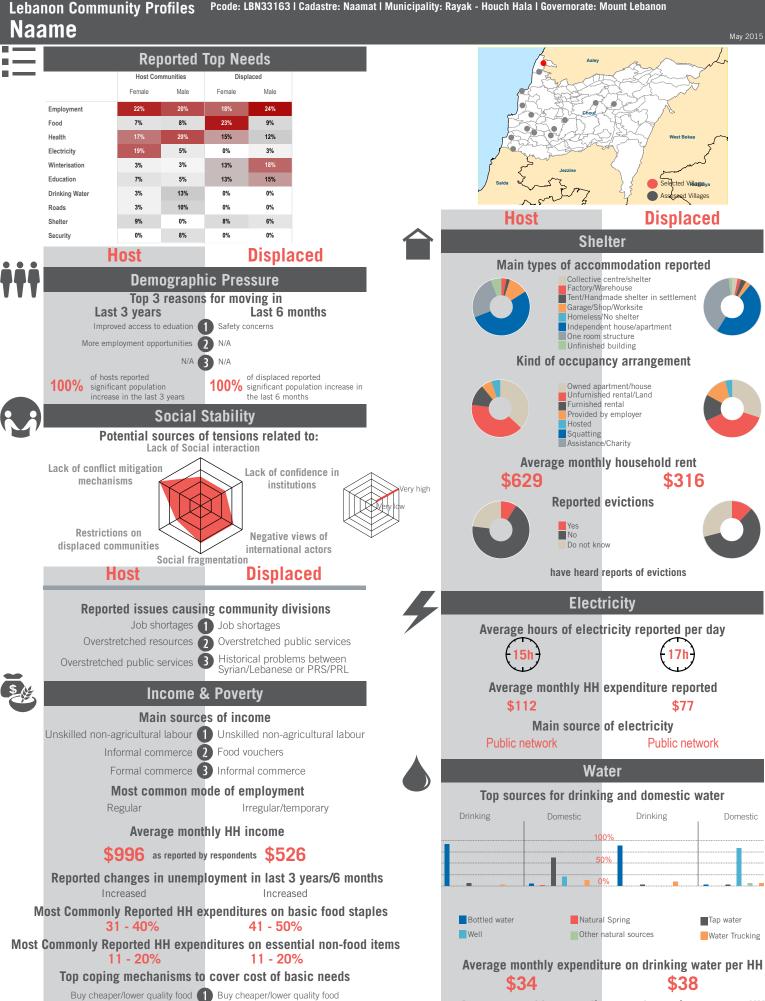

Average monthly expenditure on domestic water per HH \$19 \$18

Sample Information: Number of Interviews: 66 | Number of Male interviewed: 26 | Number of female interviewed: 40 | Age Range: 12 - 59 | Data collected between October 2014 - February 2015 Population groups covered: Lebanese, PRL, PRS, Syrian | Average HH size: 6 | Cadastre Population: 3892 | Lebanese living under US\$4: 852 | Syrian Refugees: 6973