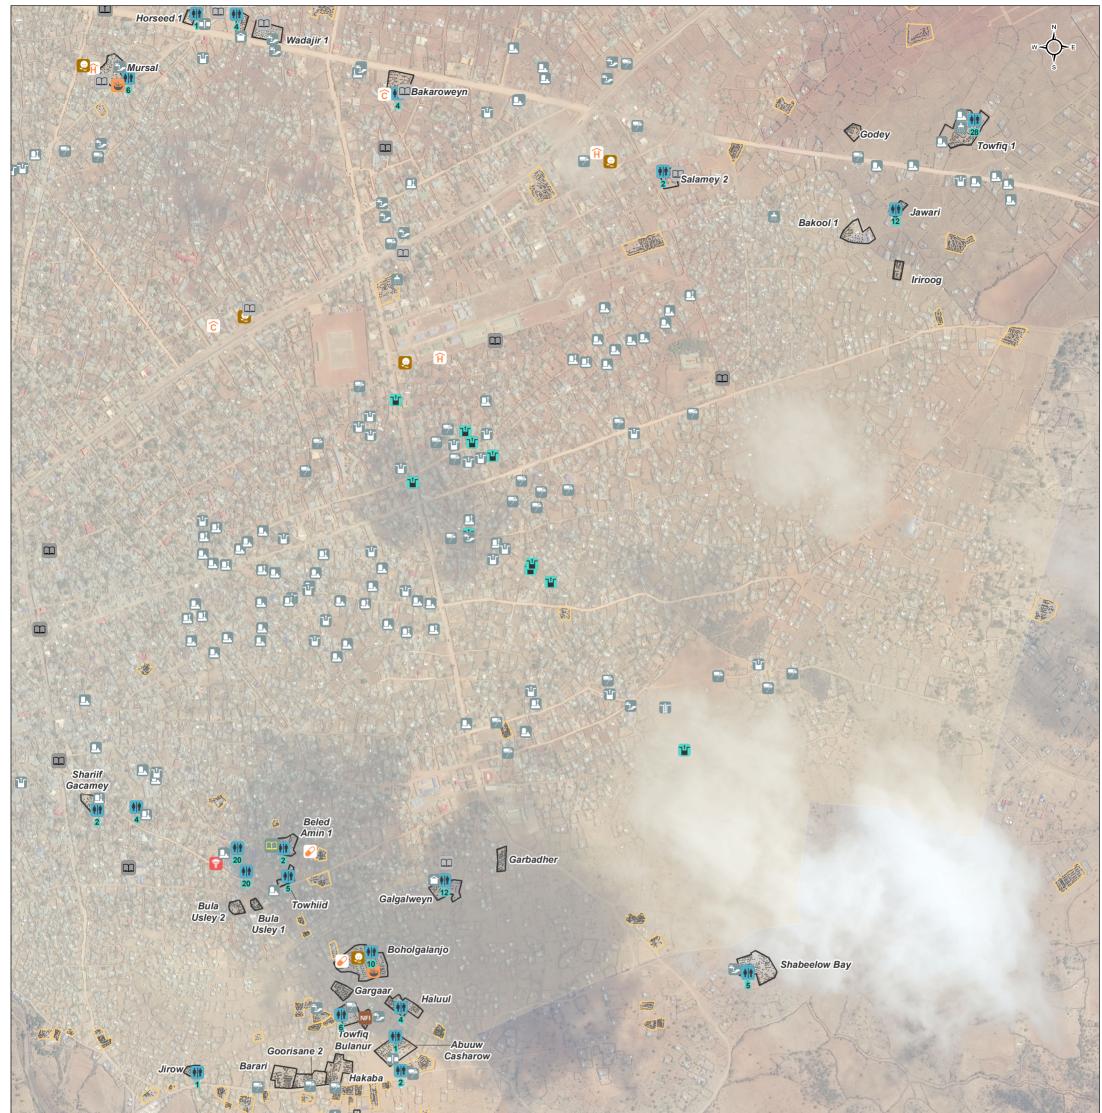

## Structures

Boundaries

|                     | Shelters (6,053)     |
|---------------------|----------------------|
| <b>†</b>   <b>†</b> | Latrine blocks (23)  |
|                     | Qu'ranic school (1)  |
|                     | Primary school (8)   |
|                     | Secondary school (8) |

- Borehole (1)
  Burkad (3)
  Other piped system (3)
  Protected well with hand pump (23)
  Protected well without hand pump (53)
  - Image: Shallow well (10)
    Image: Unprotected well (29)
    Image: Water Tank and tap (16)
    Image: Water kiosk (2)
    Image: Water trucking distribution point

(32)

Nutrition center (5)
 H Health centre (3)
 Primary health care unit (2)

- Pharmacy (2)
- Referral health centre (1)
  - Food market (2)
- NFI market (1)

Assessed IDP settlements (29)

Remotely identified IDP settlement (Not yet field validated) (55)