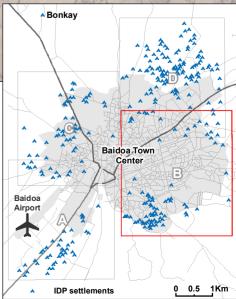

SOMALIA – Baidoa IDP Settlement Profiling Baidoa B: Settlements and Facilities – April 2017