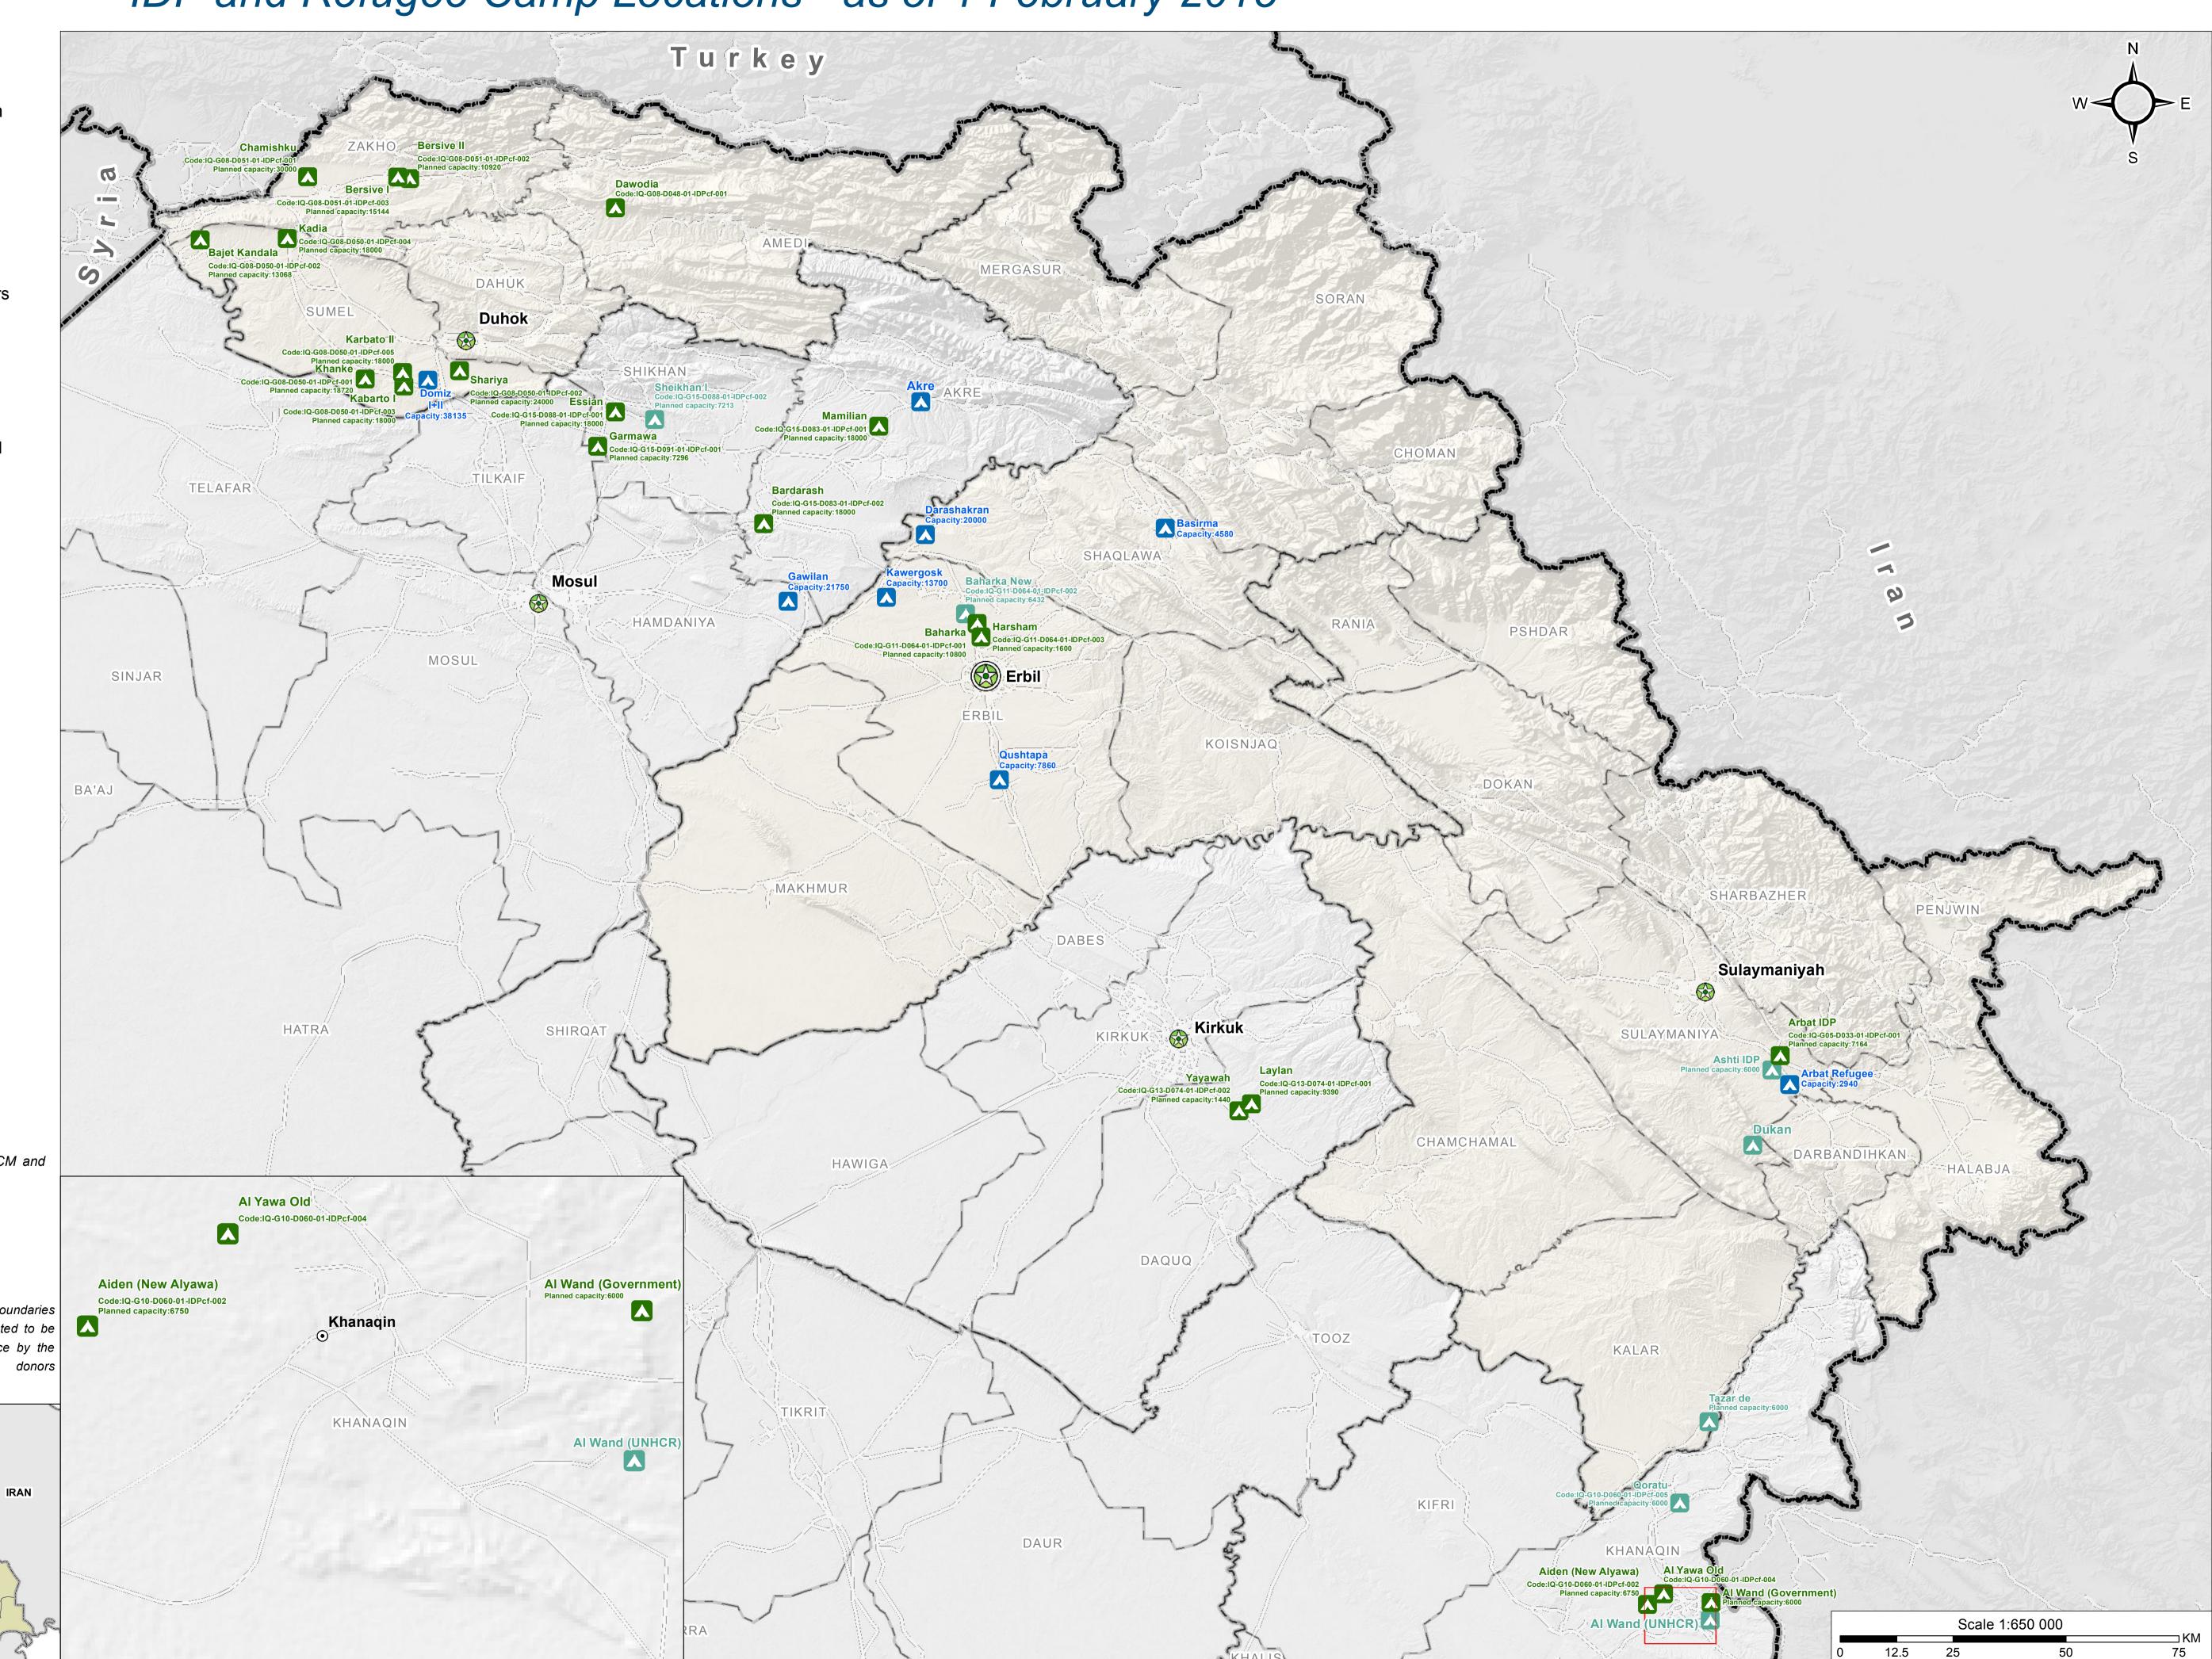

## IRAQ - Kurdistan Region of Iraq

For Humanitarian Purposes Only Production date: 2 February 2015

IDP and Refugee Camp Locations - as of 1 February 2015

▲ IDP camp

IDP camp under construction

Refugee camp

Country borders

Governorate borders

District borders

Region capital

Governorate capital

Data Sources:
IDP Camp Location: 1/2/2015 CCCM and REACH Initiative
Administrative boundaries:
GADM/OCHA/HIC 2011
Projection: GCS WGS 1984
Contact: iraq@reach-initiative.org
File: IRQ\_IDP\_KRI\_CampLocation
\_2FEB2015

Note: Data, designations and boundaries contained on this map are not warranted to be error-free and do not imply acceptance by the REACH partners, associates or donors mentioned on this map.

SYRIA

SAUDI ARABIA