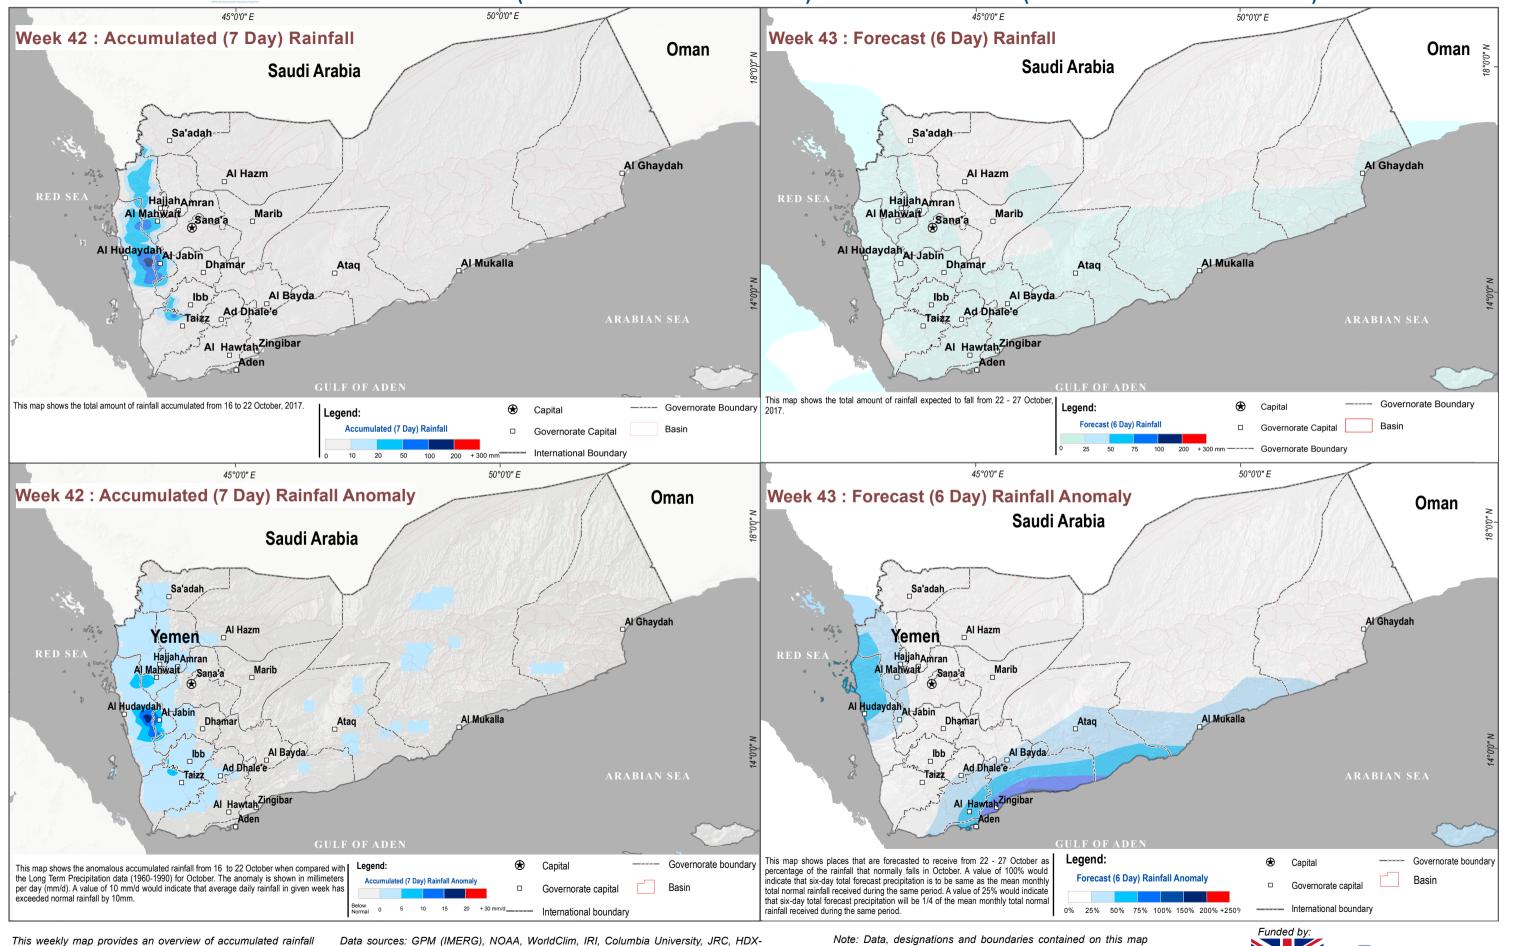

## **YEMEN - Rainy Season Monitoring**

For Humanitarian Purposes Only Production date: 23/10/2017

Accumulated Rainfall (Week 42: 16 - 22 October 2017) and Forecast Rainfall (Week 43: 22 - 27 October 2017)

This weekly map provides an overview of accumulated rainfall in the previous week and rainfall deviation from normal and expected rainfall in the next 6 days and how these rainfall values compare to normal rainfall for this month.