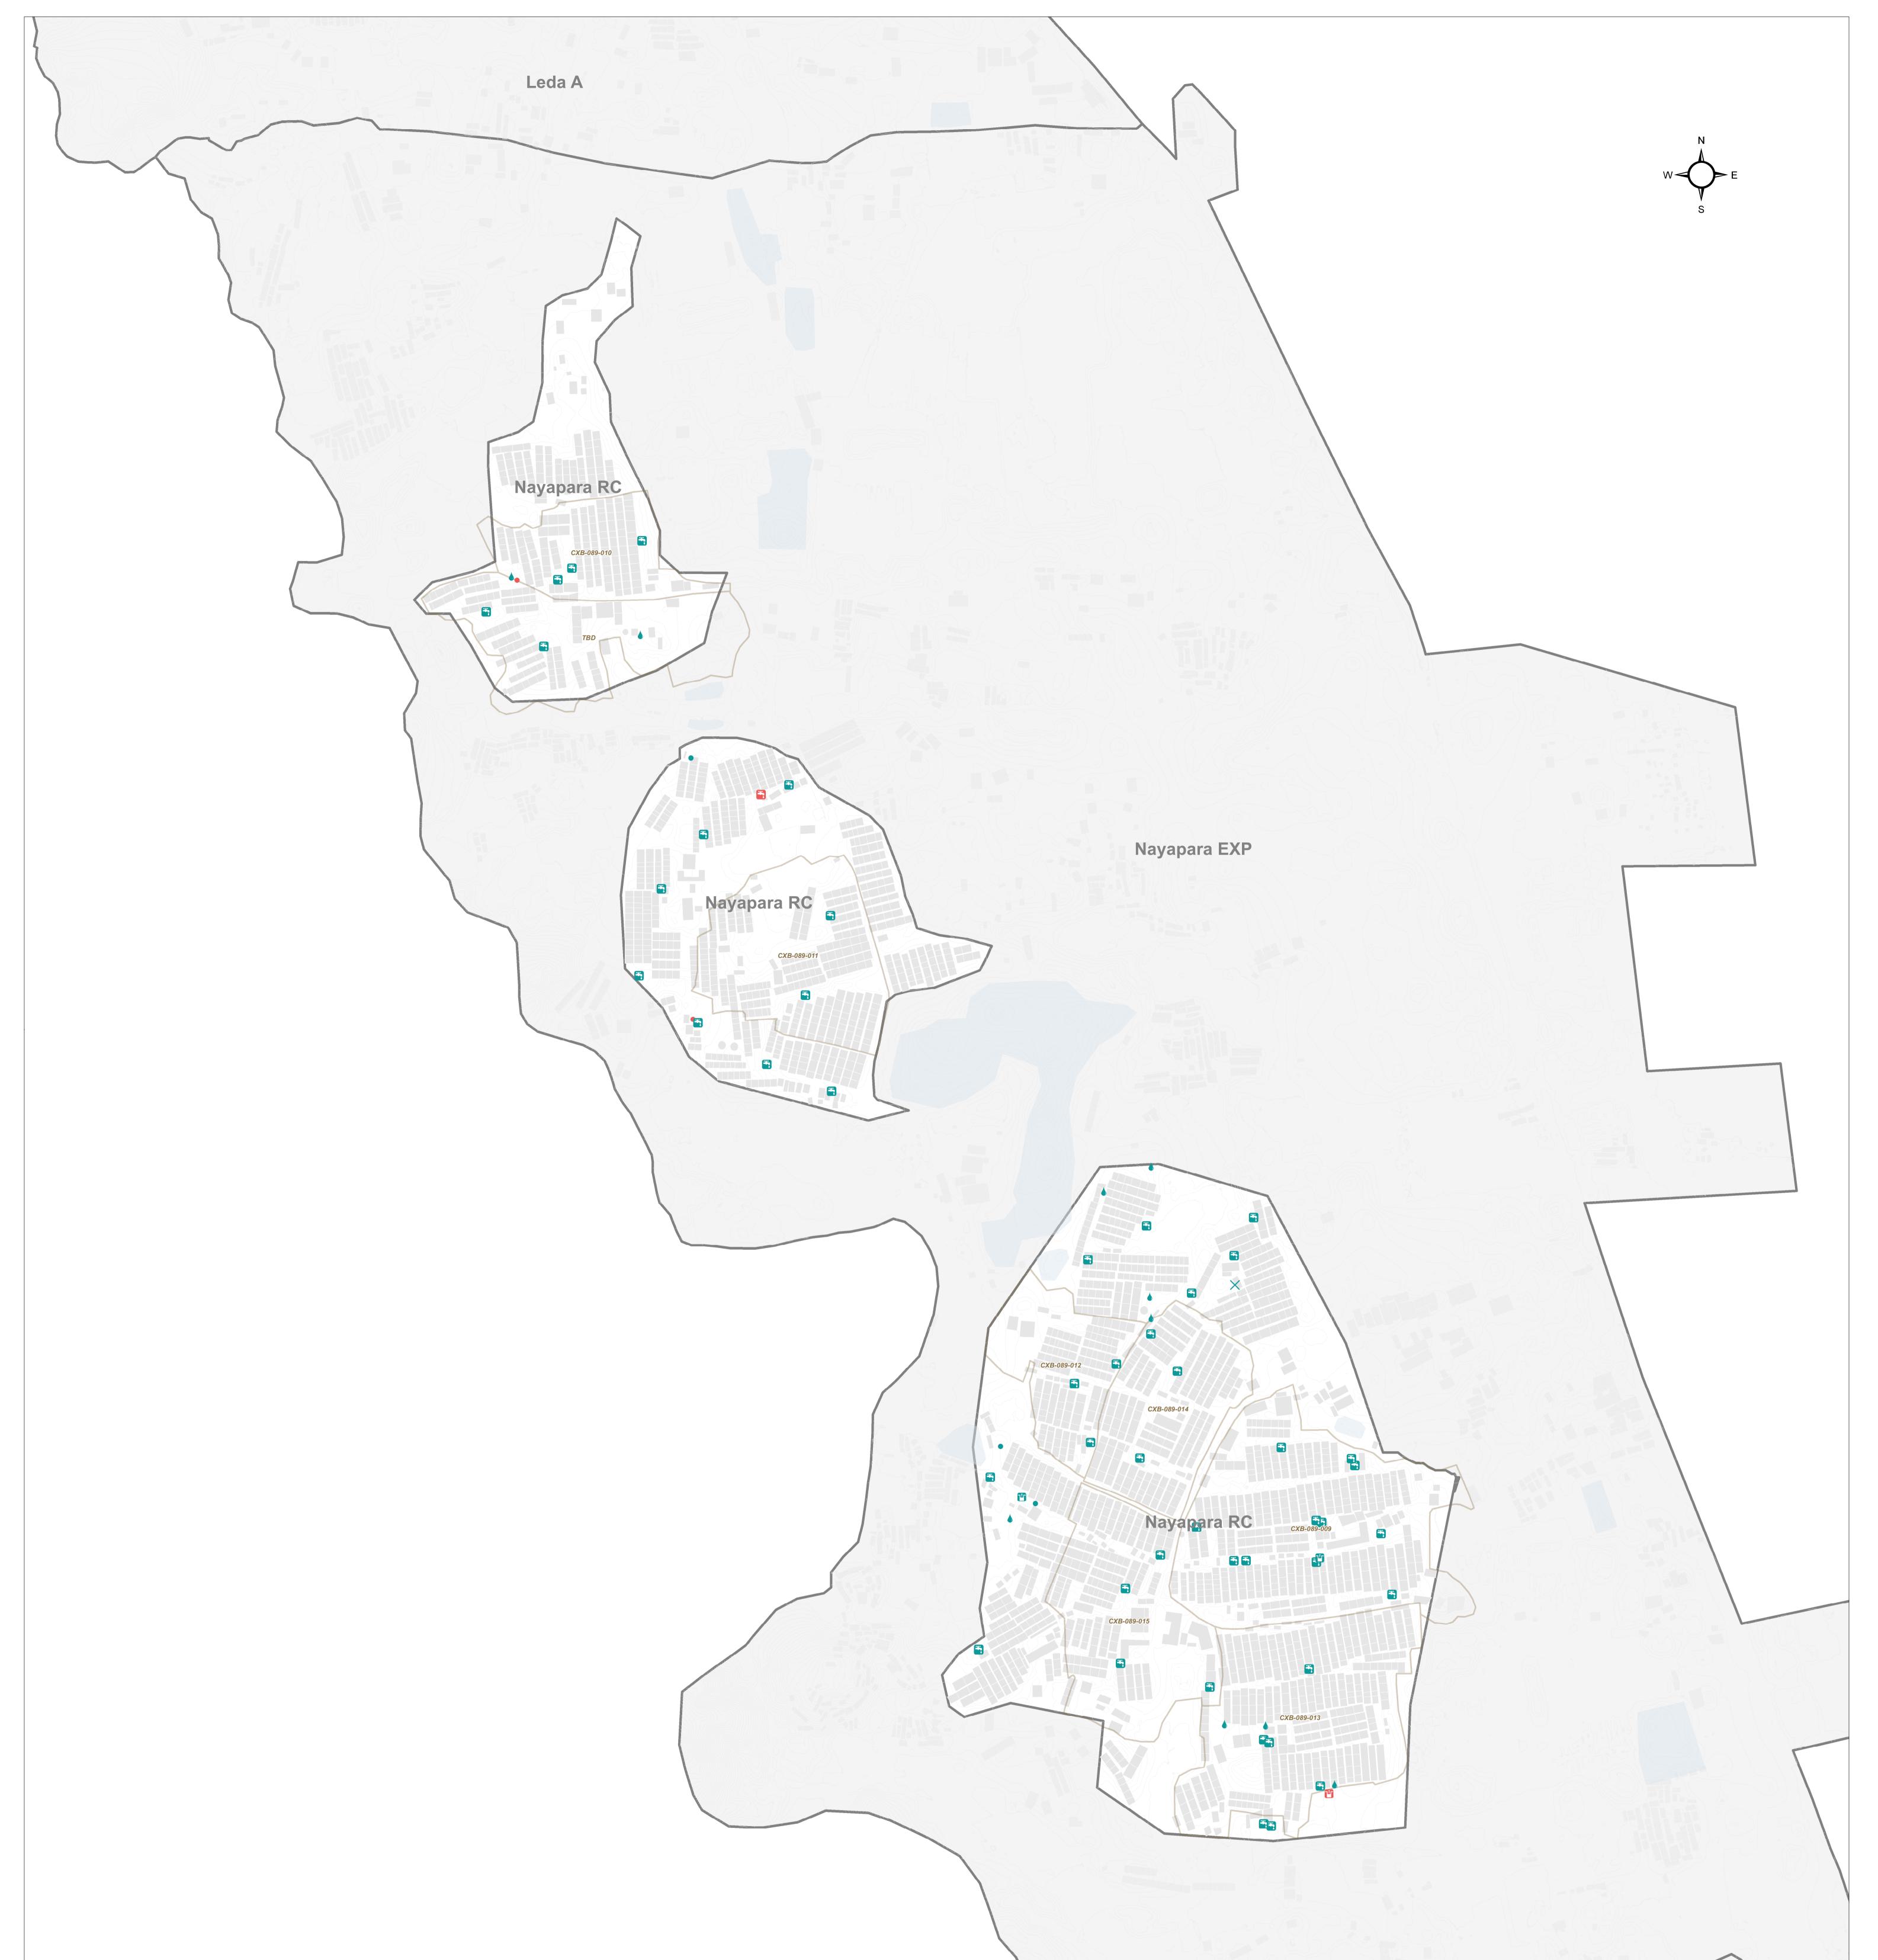

Nayapara RC - Functioning and non functioning water

For Humanitarian Purposes Only Production date: 29 May 2018

|         |                                             |                                             |                                        |                            | 0 50                                                                                            | 1.870<br>100 Meters<br>mura |
|---------|---------------------------------------------|---------------------------------------------|----------------------------------------|----------------------------|-------------------------------------------------------------------------------------------------|-----------------------------|
|         |                                             |                                             |                                        |                            | Data Sources:                                                                                   | In support of the           |
|         | Functioning                                 | Non Functioning                             | Road Network                           | Shelter Footprints (2.750) | Camp Infrastructure - REACH (22 April to 10 May)<br>Shelter Footprints - REACH / UNOSAT (April) |                             |
|         | <ul> <li>Hand Pump - Tubewel (3)</li> </ul> | <ul> <li>Hand Pump - Tubewel (2)</li> </ul> | —————————————————————————————————————— | Majhee Blocks (8)          | Roads / Footpaths - ISCG / OSM / REACH<br>Camp / Majhee / Admin Boundaries - ISCG / IOM / OCHA  | WASH Sector<br>Cox's Bazar  |
|         | Unimproved Well (2)                         | Unimproved Well (1)                         | ———— Military Road / Vehicle Road      | Camp boundary              | Coordinate System: WGS 1984 UTM Zone 46N<br>Projection: Transverse Mercator                     | Funded by                   |
| Myanmar | imes Unimproved Water Source (              | 1) $\times$ Unimproved Water Source (0)     |                                        | Elevation Contours         | Contact: reach.mapping@impact-initiatives.org                                                   | unicef                      |
|         | Water Tank (10)                             | Water Tank (0)                              |                                        | River; Water Body          |                                                                                                 |                             |
|         |                                             |                                             |                                        |                            | Note: Data, designations and boundaries contained on this map                                   | In partnership with         |

Tapstand (48) 🔂 Tapstand (1)

-

Naikhongchhari

Teknaf

Ukhia

Humanitarian Data Exchange

 $\sim$ 

•