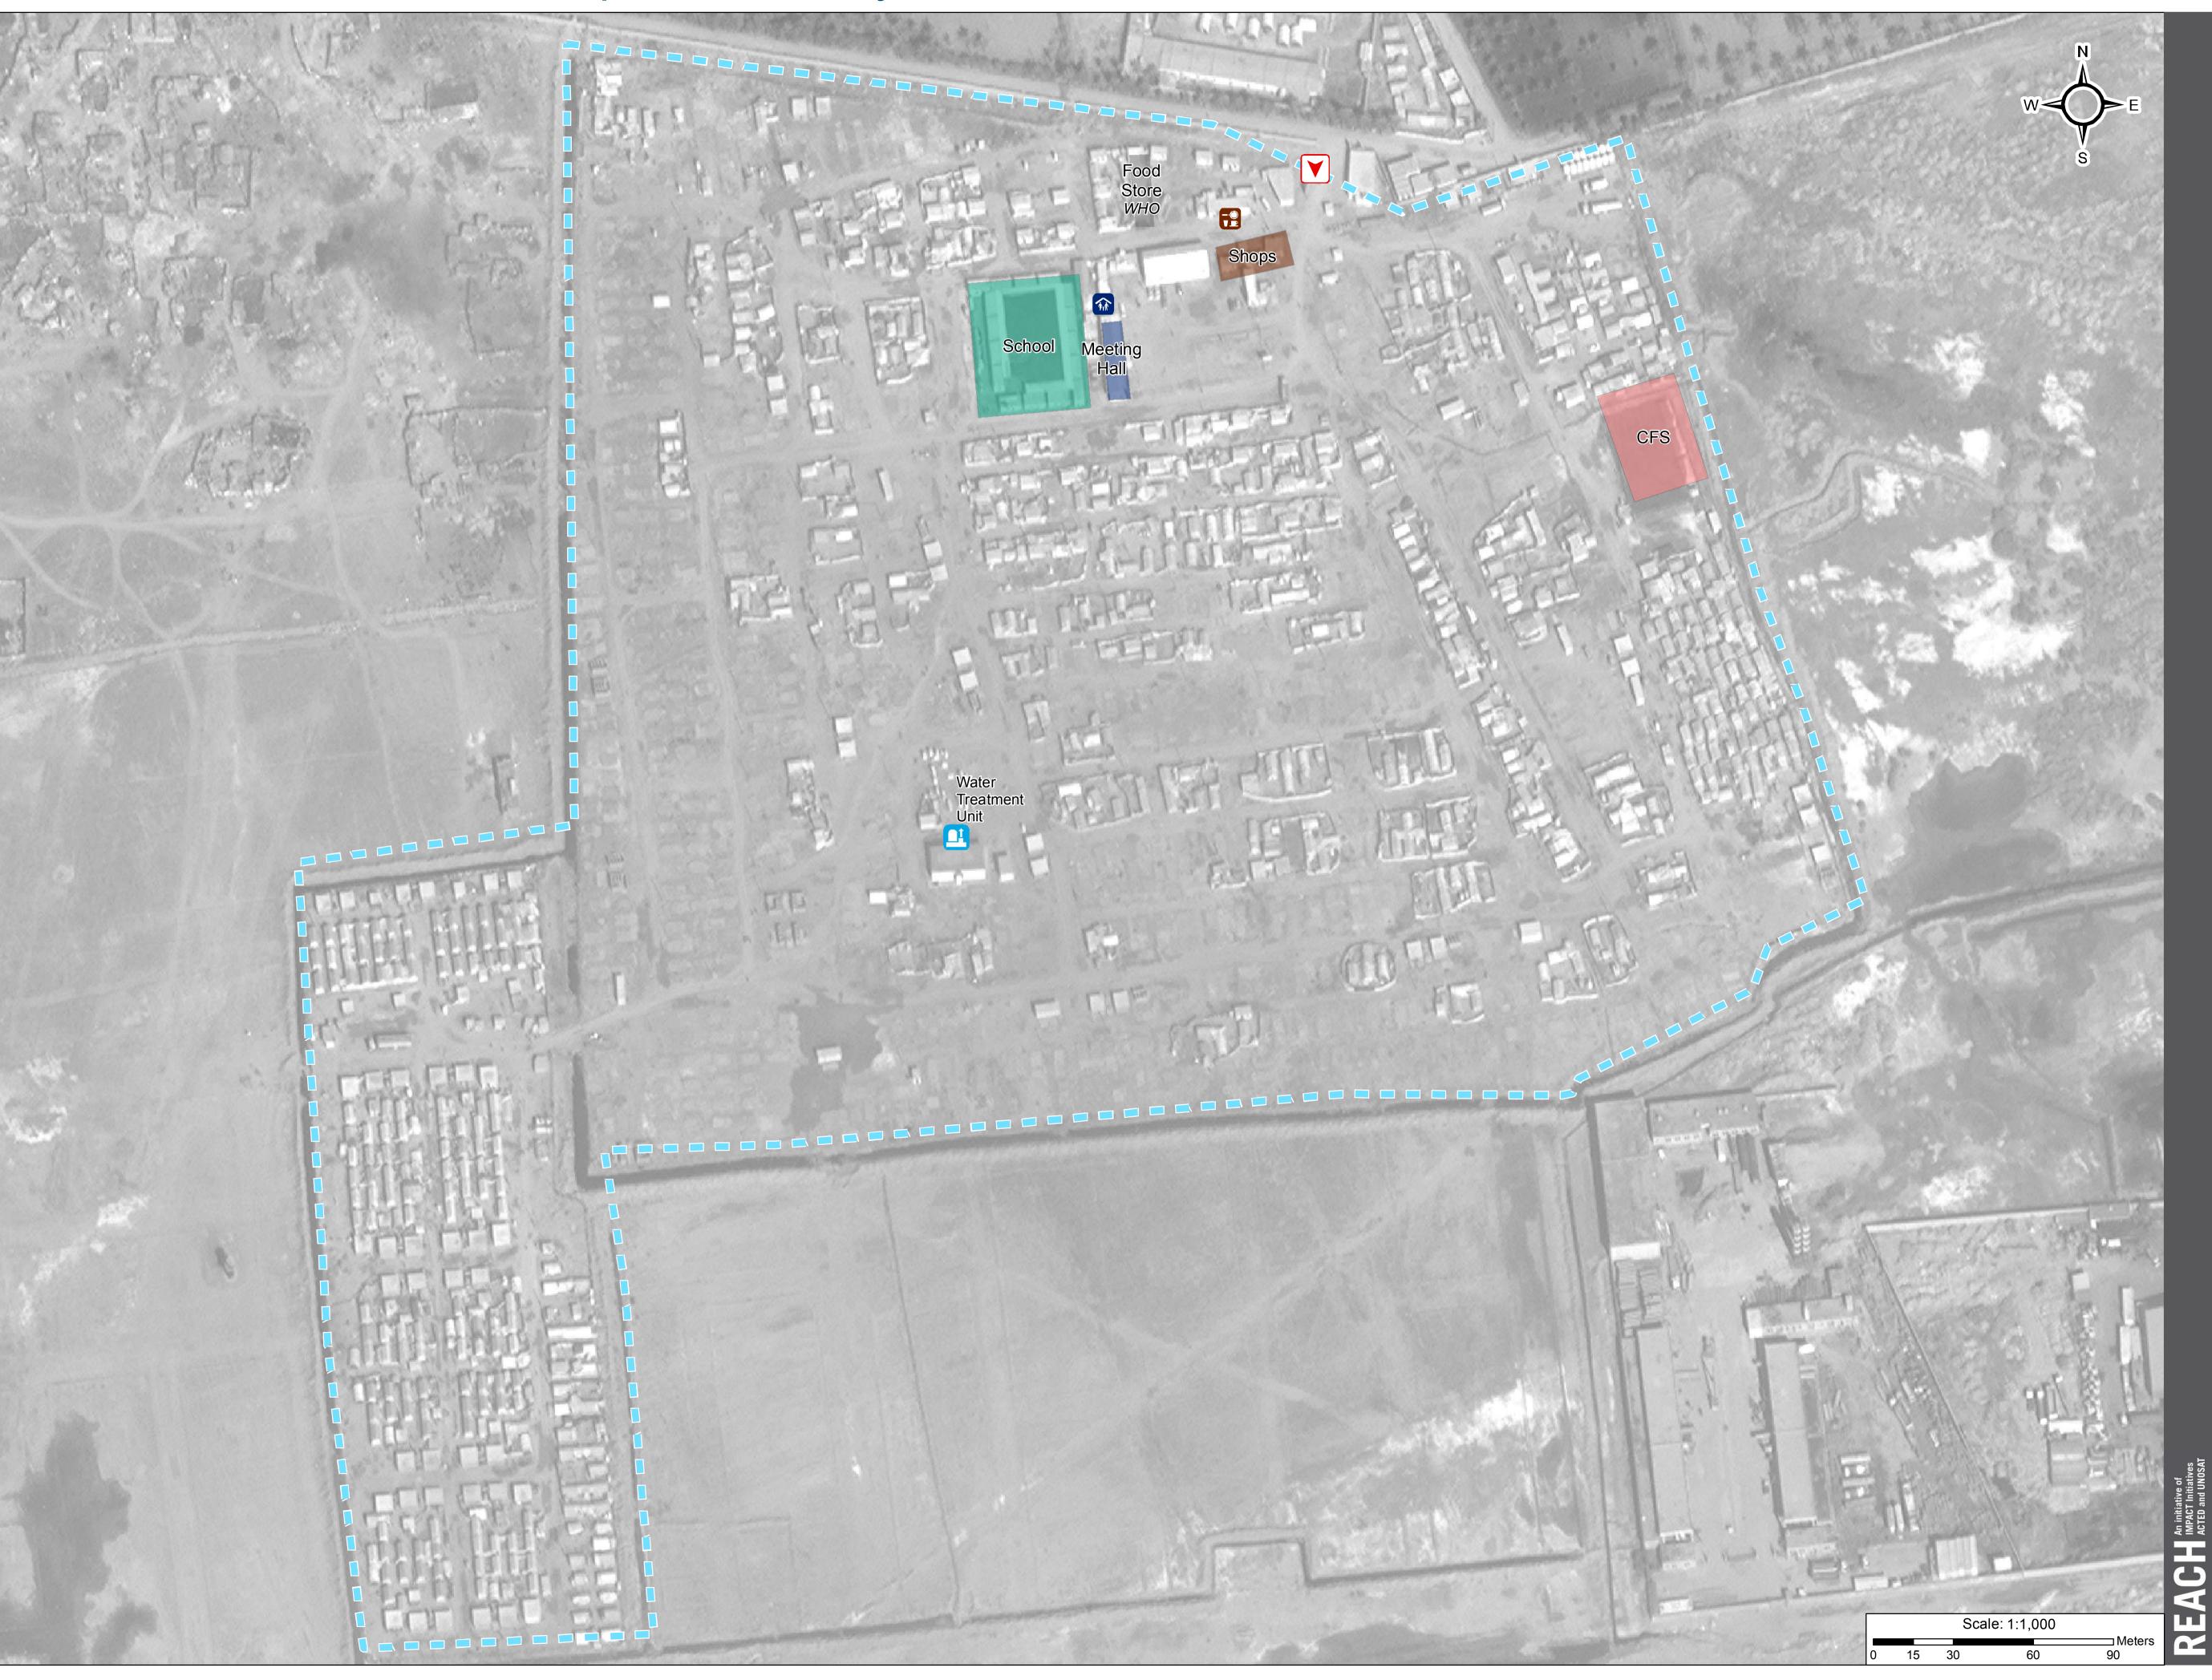

#### GPS Coordinates of Camp Location: Longitude: 44° 22' 10.144" E (44.36948) Latitude: 33° 13' 34.521" N (33.22626)

*Thematic Data: 12/5/2017 - REACH Administrative boundaries: GADM* 

Satellite Imagery: WorldView-1 from 12/08/2016 Copyright: DigitalGlobe, Inc Source: US Department of State, Humanitarian Information Unit, NextView License

## **IRAQ - Baghdad Governorate - Al Salam Camp** *General Infrastructure - Updated 12 May 2017*