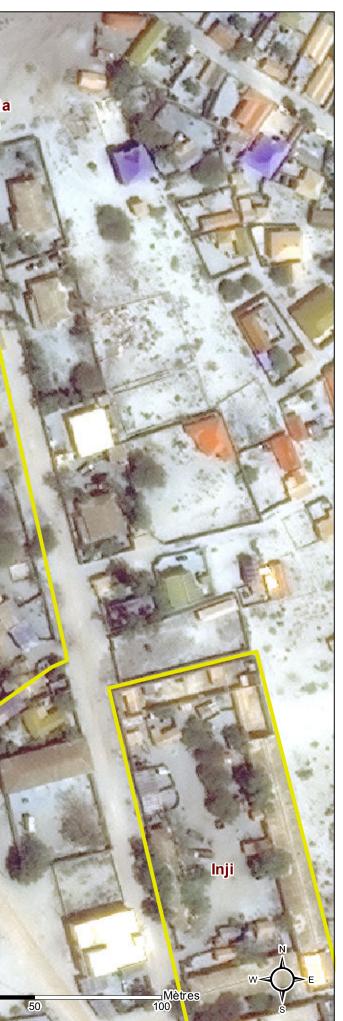

## **Somalia - Kismayo - Fanole Settlement Facilities** Wakalada Biyaha - Cymis 2 - Tayafrika - Farkhan - Boorow camp - Central Bank

REACH

## Data sources:

Facilities and IDP sections: REACH assesment Admin level: OCHA COD Imagery Date: 05 March 2014, 14 January 2014 World View-1/DigitalGlobe Coordinate System: GCS WGS 1984 File: SOM\_Kismayo\_FanoleIDP3\_12mars2014\_A3 Contact : reach.mapping@impact-initiatives.org