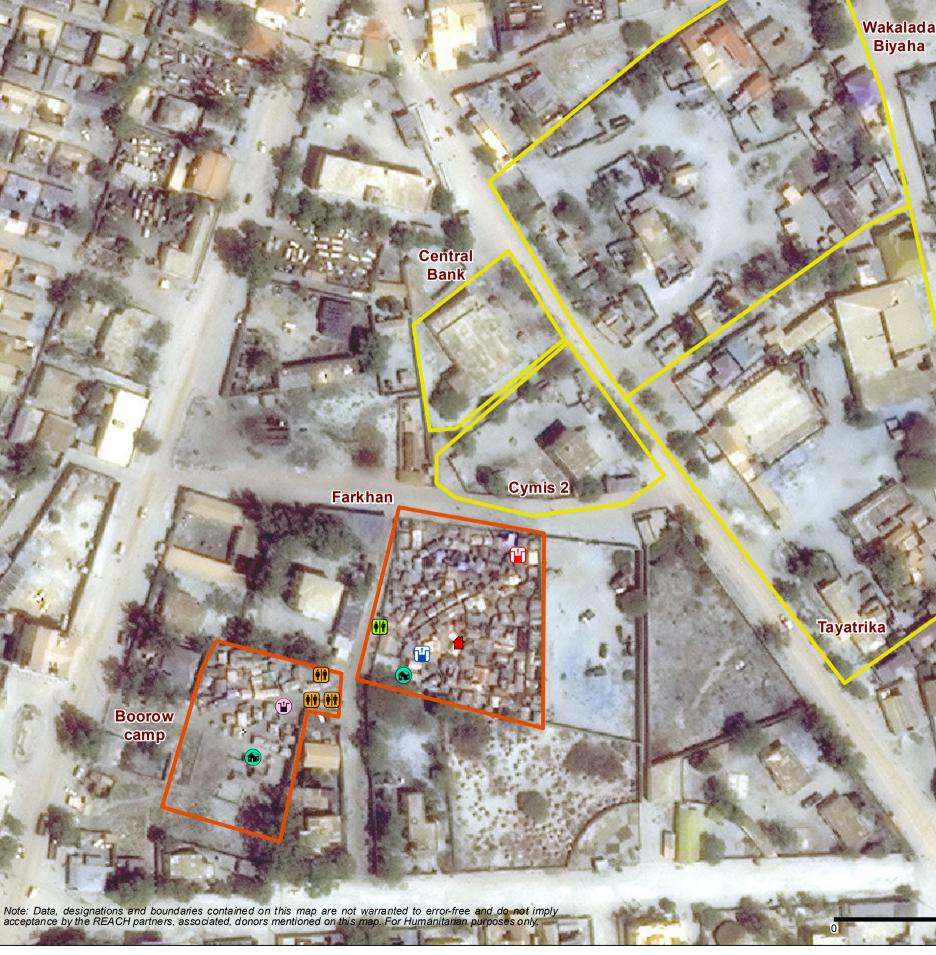

## **Somalia - Kismayo - Fanole Settlement Facilities** Wakalada Biyaha - Cymis 2 - Tayafrika - Farkhan - Boorow camp - Central Bank

REACH

## Data sources:

Facilities and IDP sections: REACH assesment Admin level: OCHA COD Imagery Date: 05 March 2014, 14 January 2014 World View-1/DigitalGlobe Coordinate System: GCS WGS 1984 File: SOM\_Kismayo\_FanoleIDP3\_12mars2014\_A3 Contact : reach.mapping@impact-initiatives.org