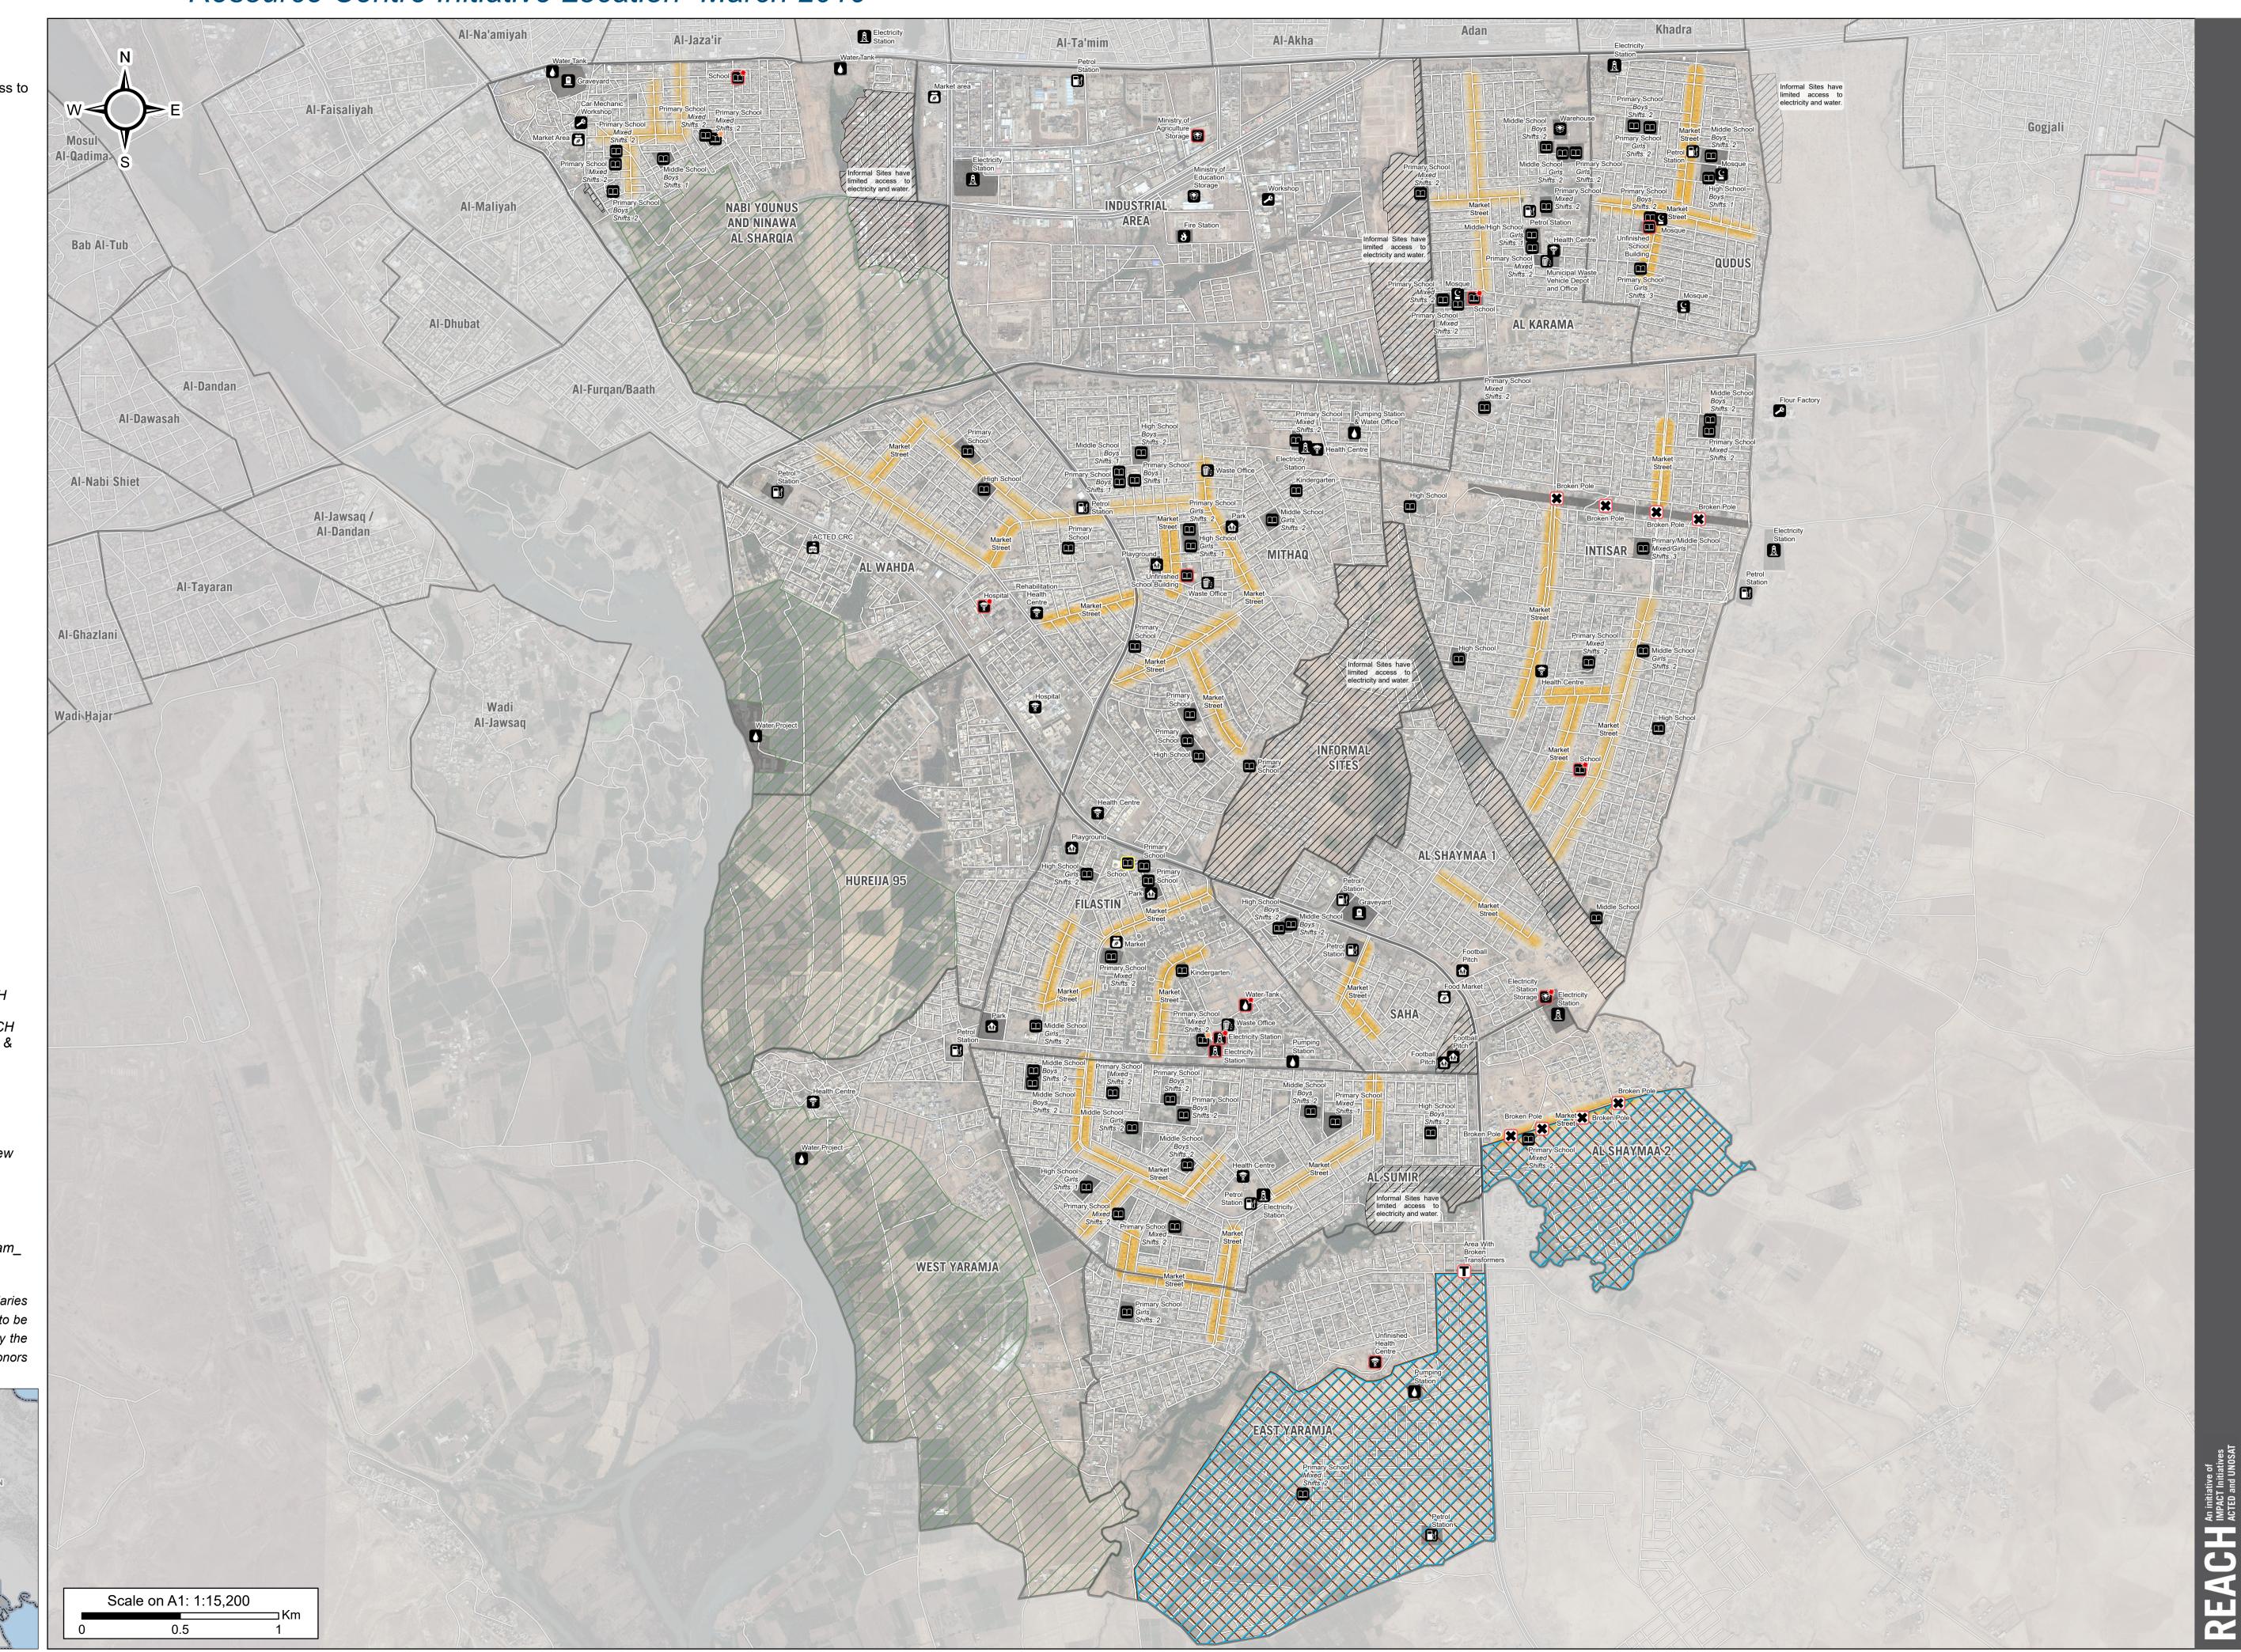

## **REFERENCE MAP**

## **IRAQ - Ninewa Governorate - Mosul City - Al Salam Municipality** Neighbourhoods, General Infrastructure & Community Resource Centre Initiative Location- March 2019

Neighbourhood Reported Area with less Access to Electricity and Water Informal Houses Agriculture Area Facility Area Market Street Community Resource Centre Community Area Education Health Graveyard Electricity Station ✗ Broken Pole **T** Broken Transformer Water **S** Mosque Industry Petrol Station Fire Station Storage Waste Office Market Status Under Construction Not Functional Damage Damaged Destroyed

Road

Neighbourhoods: March 2019 - REACH Administrative Boundaries: OCHA City Infrastructure: March 2019 - REACH Roads: © OpenStreetMap contributors & OCHA

Satellite Imagery: WorldView-3 from 15/8/2018

Copyright: ©2018, DigitalGlobe Source: US Department of State, Humanitarian Information Unit, NextView License.

Projection: WGS 1984 UTM Zone 38N Contact : iraq@reach-initiative.org File:

REACH\_IRQ\_Map\_Mosul\_City\_AlSalam\_ Reference\_31Aug2019

Note: Data, designations and boundaries contained on this map are not warranted to be error-free and do not imply acceptance by the REACH partners, associates or donors mentioned on this map.

## For Humanitarian Purposes Only Production date : 31 August 2019