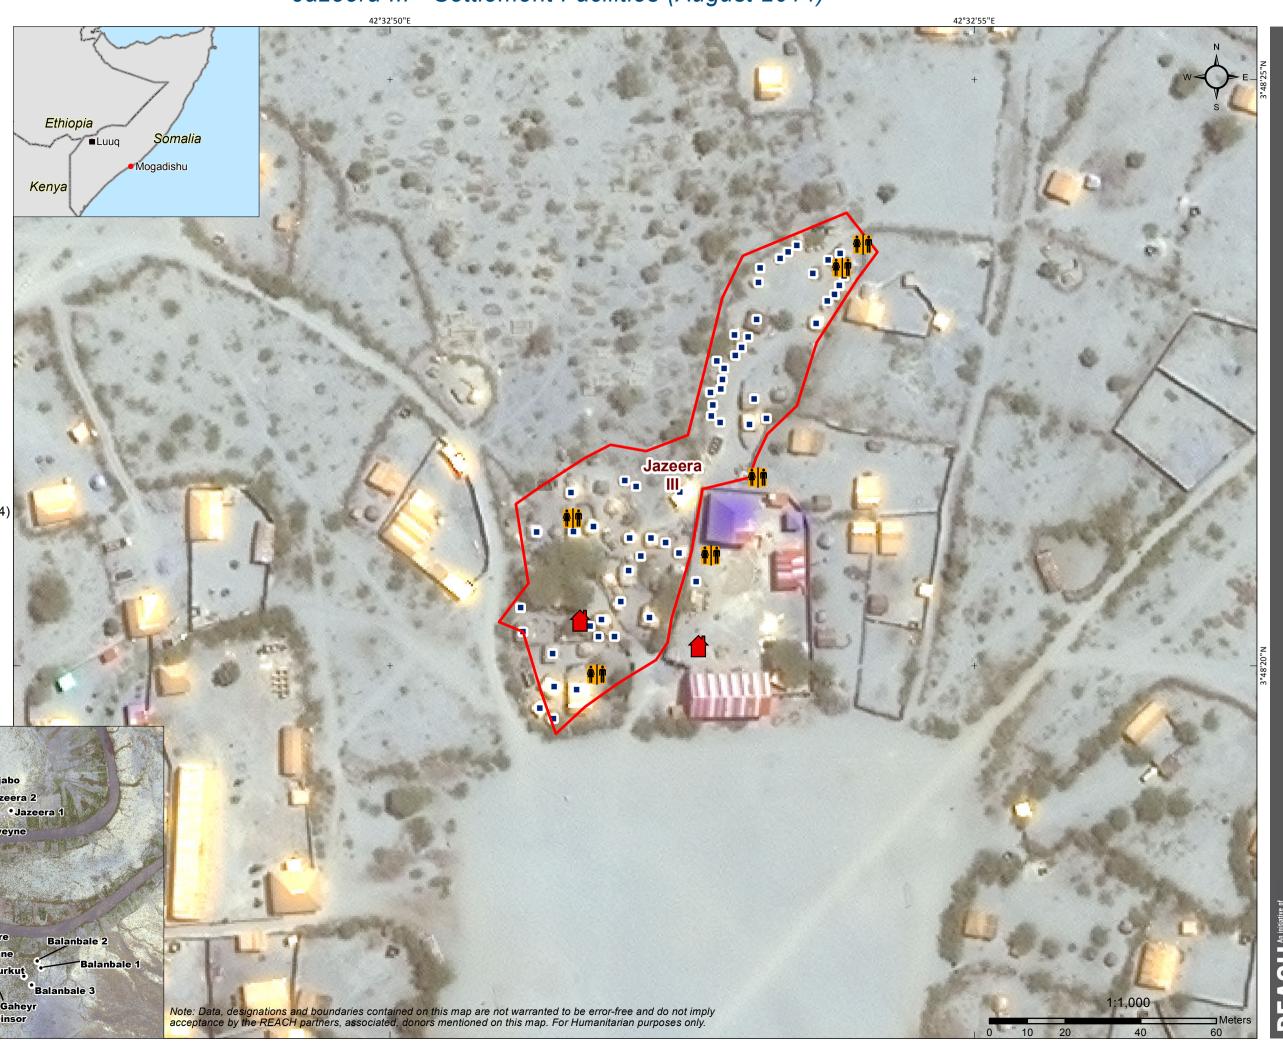

# Somalia - Luuq

For Humanitarian Relief Purposes Only Jazeera III - Settlement Facilities (August 2014) Production date: 19 September 2014

## Water points

Other Piped System

Protected Well-without Hand Pump

Tank and Tap

Water Kiosk

Water Trucking Distribution Point

### Latrine

Household latrine

Communal latrine

#### **Facilities**

Community centre

Garbage collection point

Health Facility

Assessed IDP settlement

Shelter (UNOSAT analysis June 2014)

Data sources: Facilities and IDP sections: REACH assessment Shelter Points: UNOSAT Admin level: OCHA COD Imagery Date (1): 14 June 2014 WorldView-2/DigitalGlobe Coordinate System: GCS WGS 1984