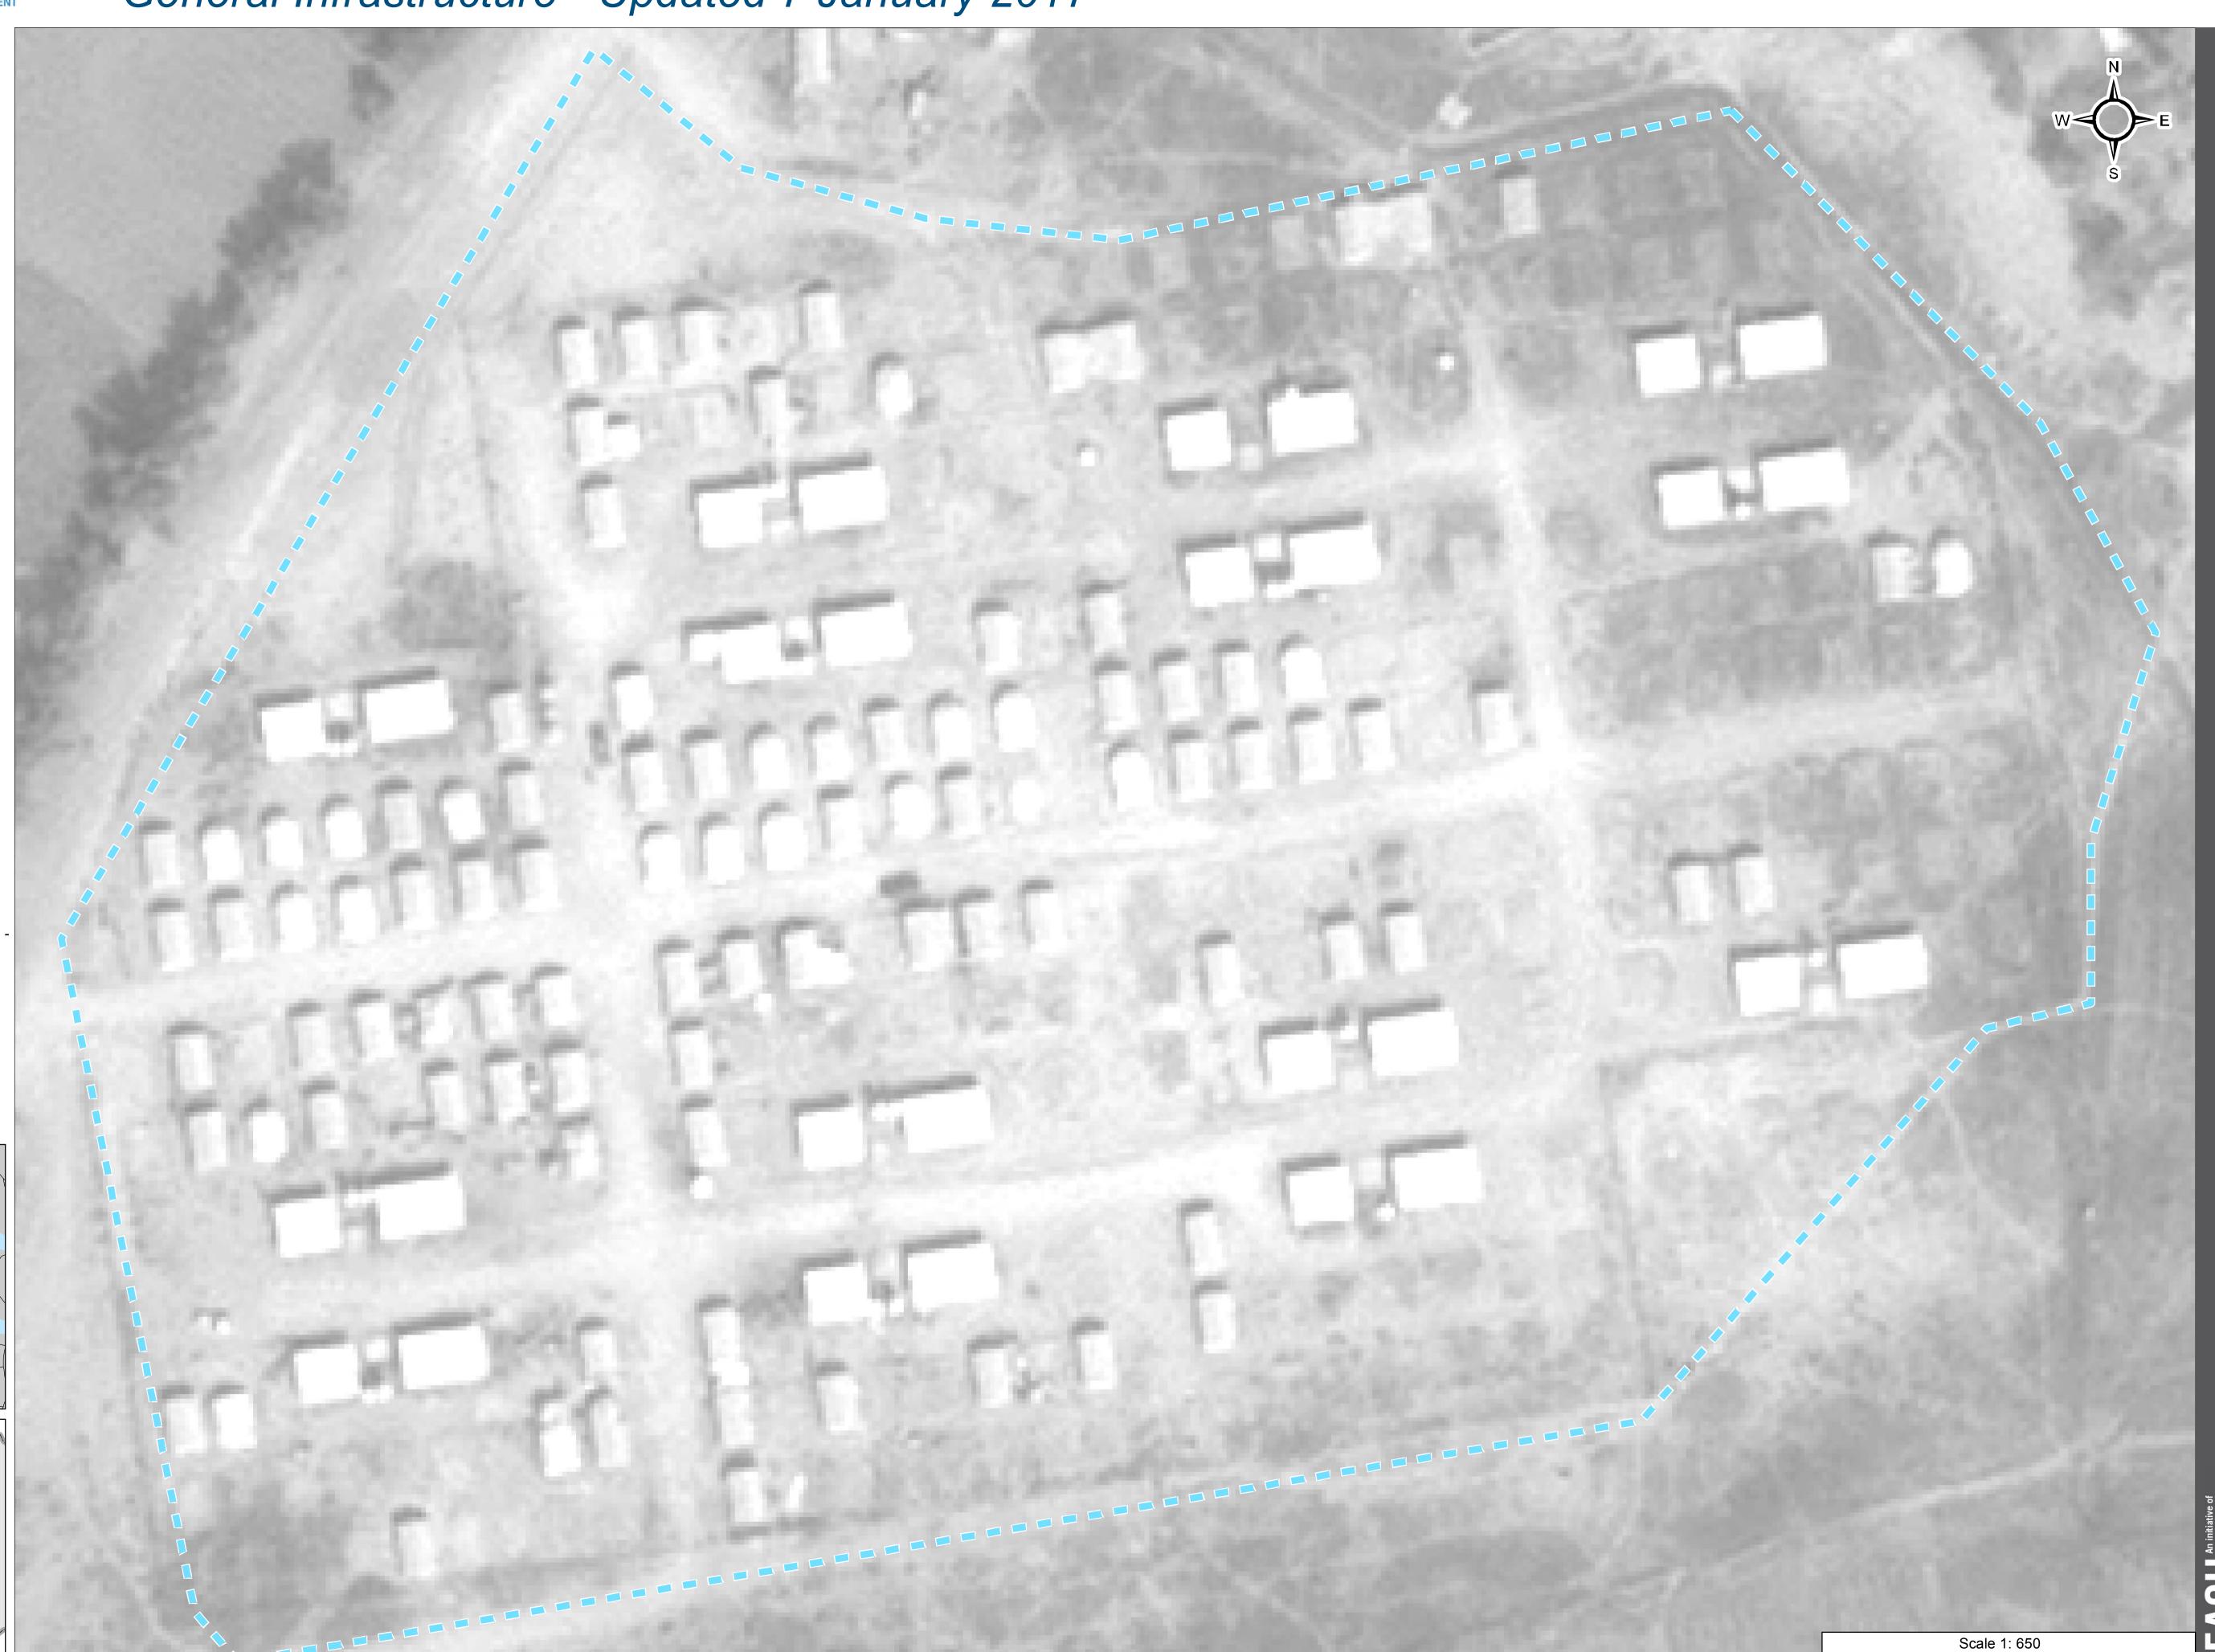

## IRAQ - Salah al-Din Governorate - Al Hardania Camp

For Humanitarian Purposes Only Production date: 2 February 2017

General Infrastructure - Updated 7 January 2017

## Camp Infrastructure

GPS Coordinates of Camp Location: Longitude: 44° 9' 20.402" E (44.15567) Latitude: 34° 4' 17.812" N (34.07161)

Thematic Data: 2/1/2017
Administrative boundaries: GADM
Background imagery: Airbus - Pleiades 1/10/2016
Projection: WGS 1984 UTM Zone 38N
Contact: iraq@reach-initiative.org
File: IRQ\_Map\_IDP\_AlHardania\_2Feb2017