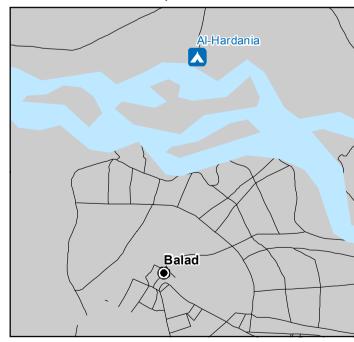

## IRAQ - Salah al-Din Governorate - Al Hardania Camp

For Humanitarian Purposes Only Production date: 2 February 2017

General Infrastructure - Updated 7 January 2017

## Camp Infrastructure

GPS Coordinates of Camp Location: Longitude: 44° 9' 20.402" E (44.15567) Latitude: 34° 4' 17.812" N (34.07161)

Thematic Data: 2/1/2017
Administrative boundaries: GADM
Background imagery: Airbus - Pleiades 1/10/2016
Projection: WGS 1984 UTM Zone 38N
Contact: iraq@reach-initiative.org
File: IRQ\_Map\_IDP\_AlHardania\_2Feb2017