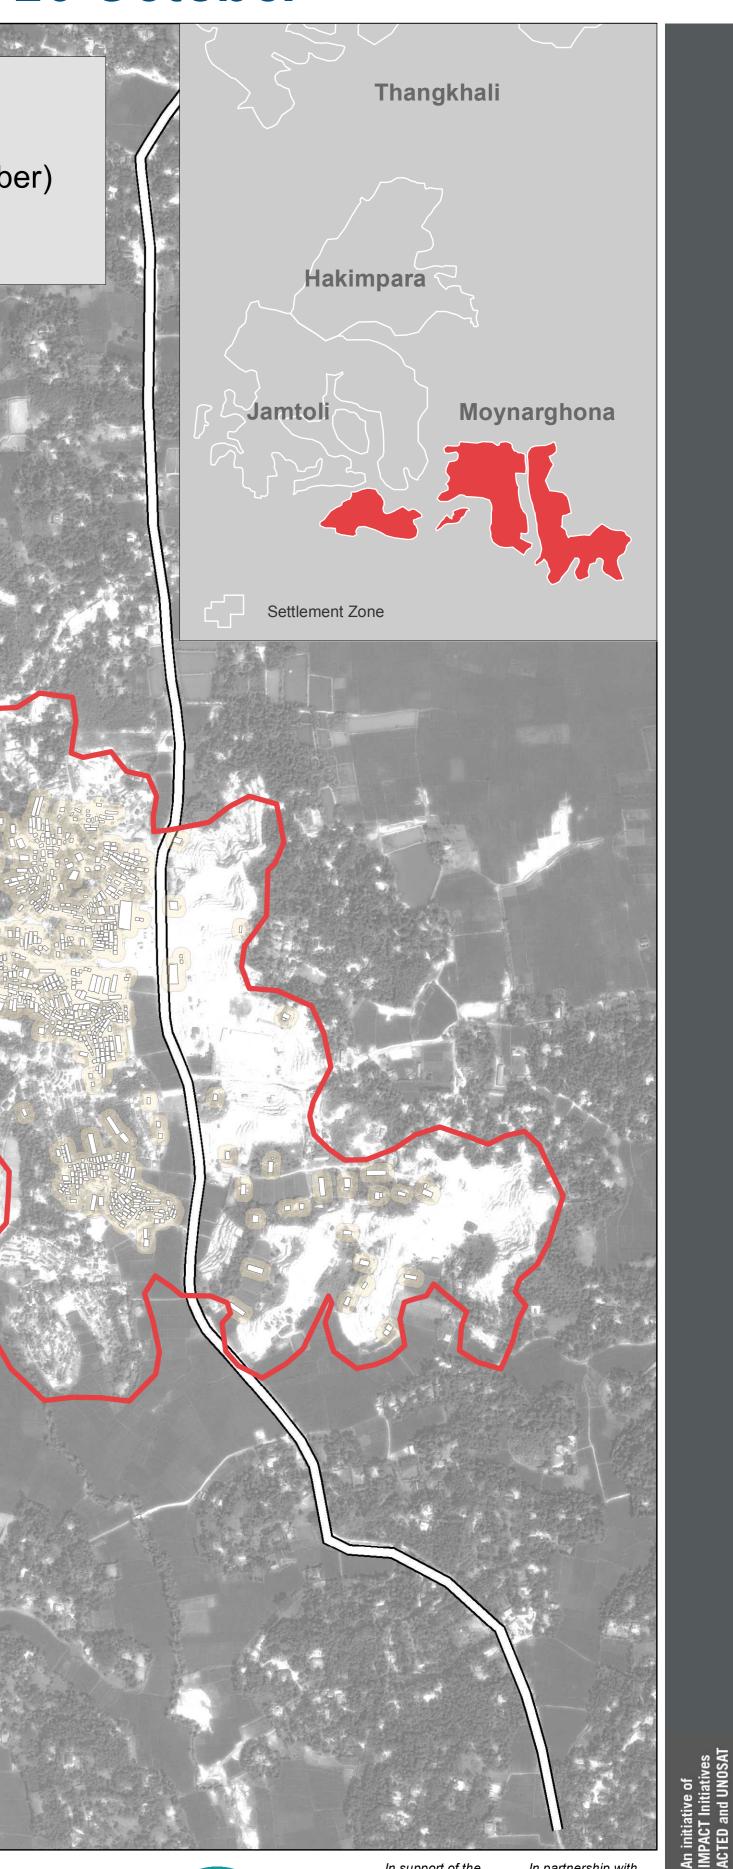

## **Key Figures (26 October):**

**1,431** Total number of shelters (as of 26th of October) **55,000** Total covered area (sqm)

Meters

Note: Background image and shelter count on the left are from 21st of September and background image and shelter count on the right are from 26th

## **BANGLADESH - Rohingya Refugee Crisis - Cox's Bazar District** Moynarghona Spontaneous Site - Shelter Analysis - 21 September to 26 October

Key Figures (21 September):

**1,738** Total number of shelters (as of 21st of September)