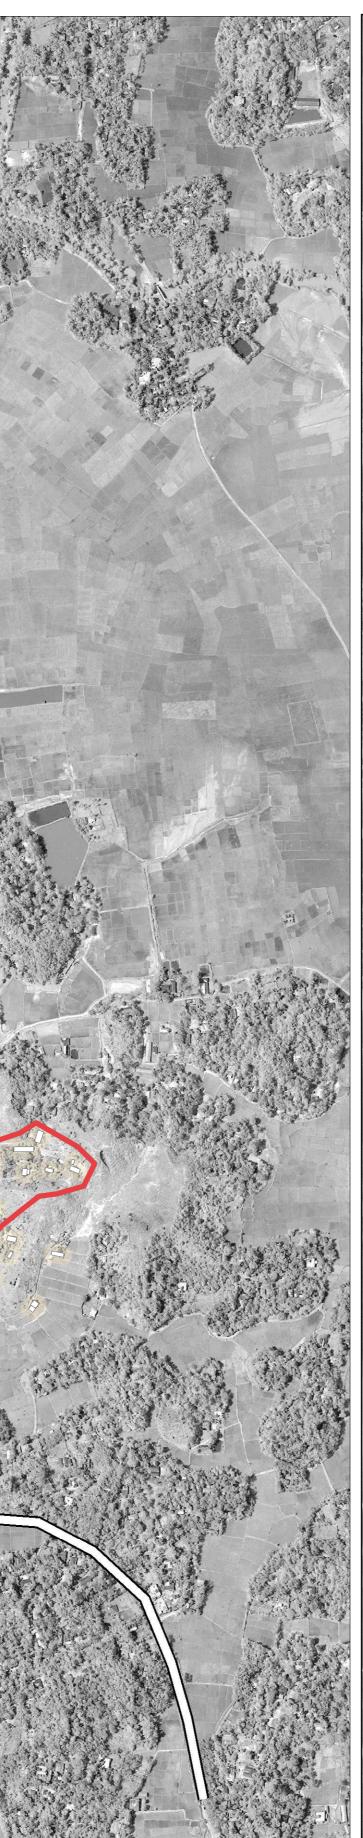

## **BANGLADESH - Rohingya Refugee Crisis - Cox's Bazar District** Moynarghona Spontaneous Site - Shelter Analysis - 21 September to 26 October

Key Figures (21 September):

**1,738** Total number of shelters (as of 21st of September)

**48,000** Total covered area (sqm)

Bangladesh India

COX'S BAZAR Myanmar

Settlement Zone Shelter Footprints Settled Area (approximate) Main Road

1:5,000

200 300 400