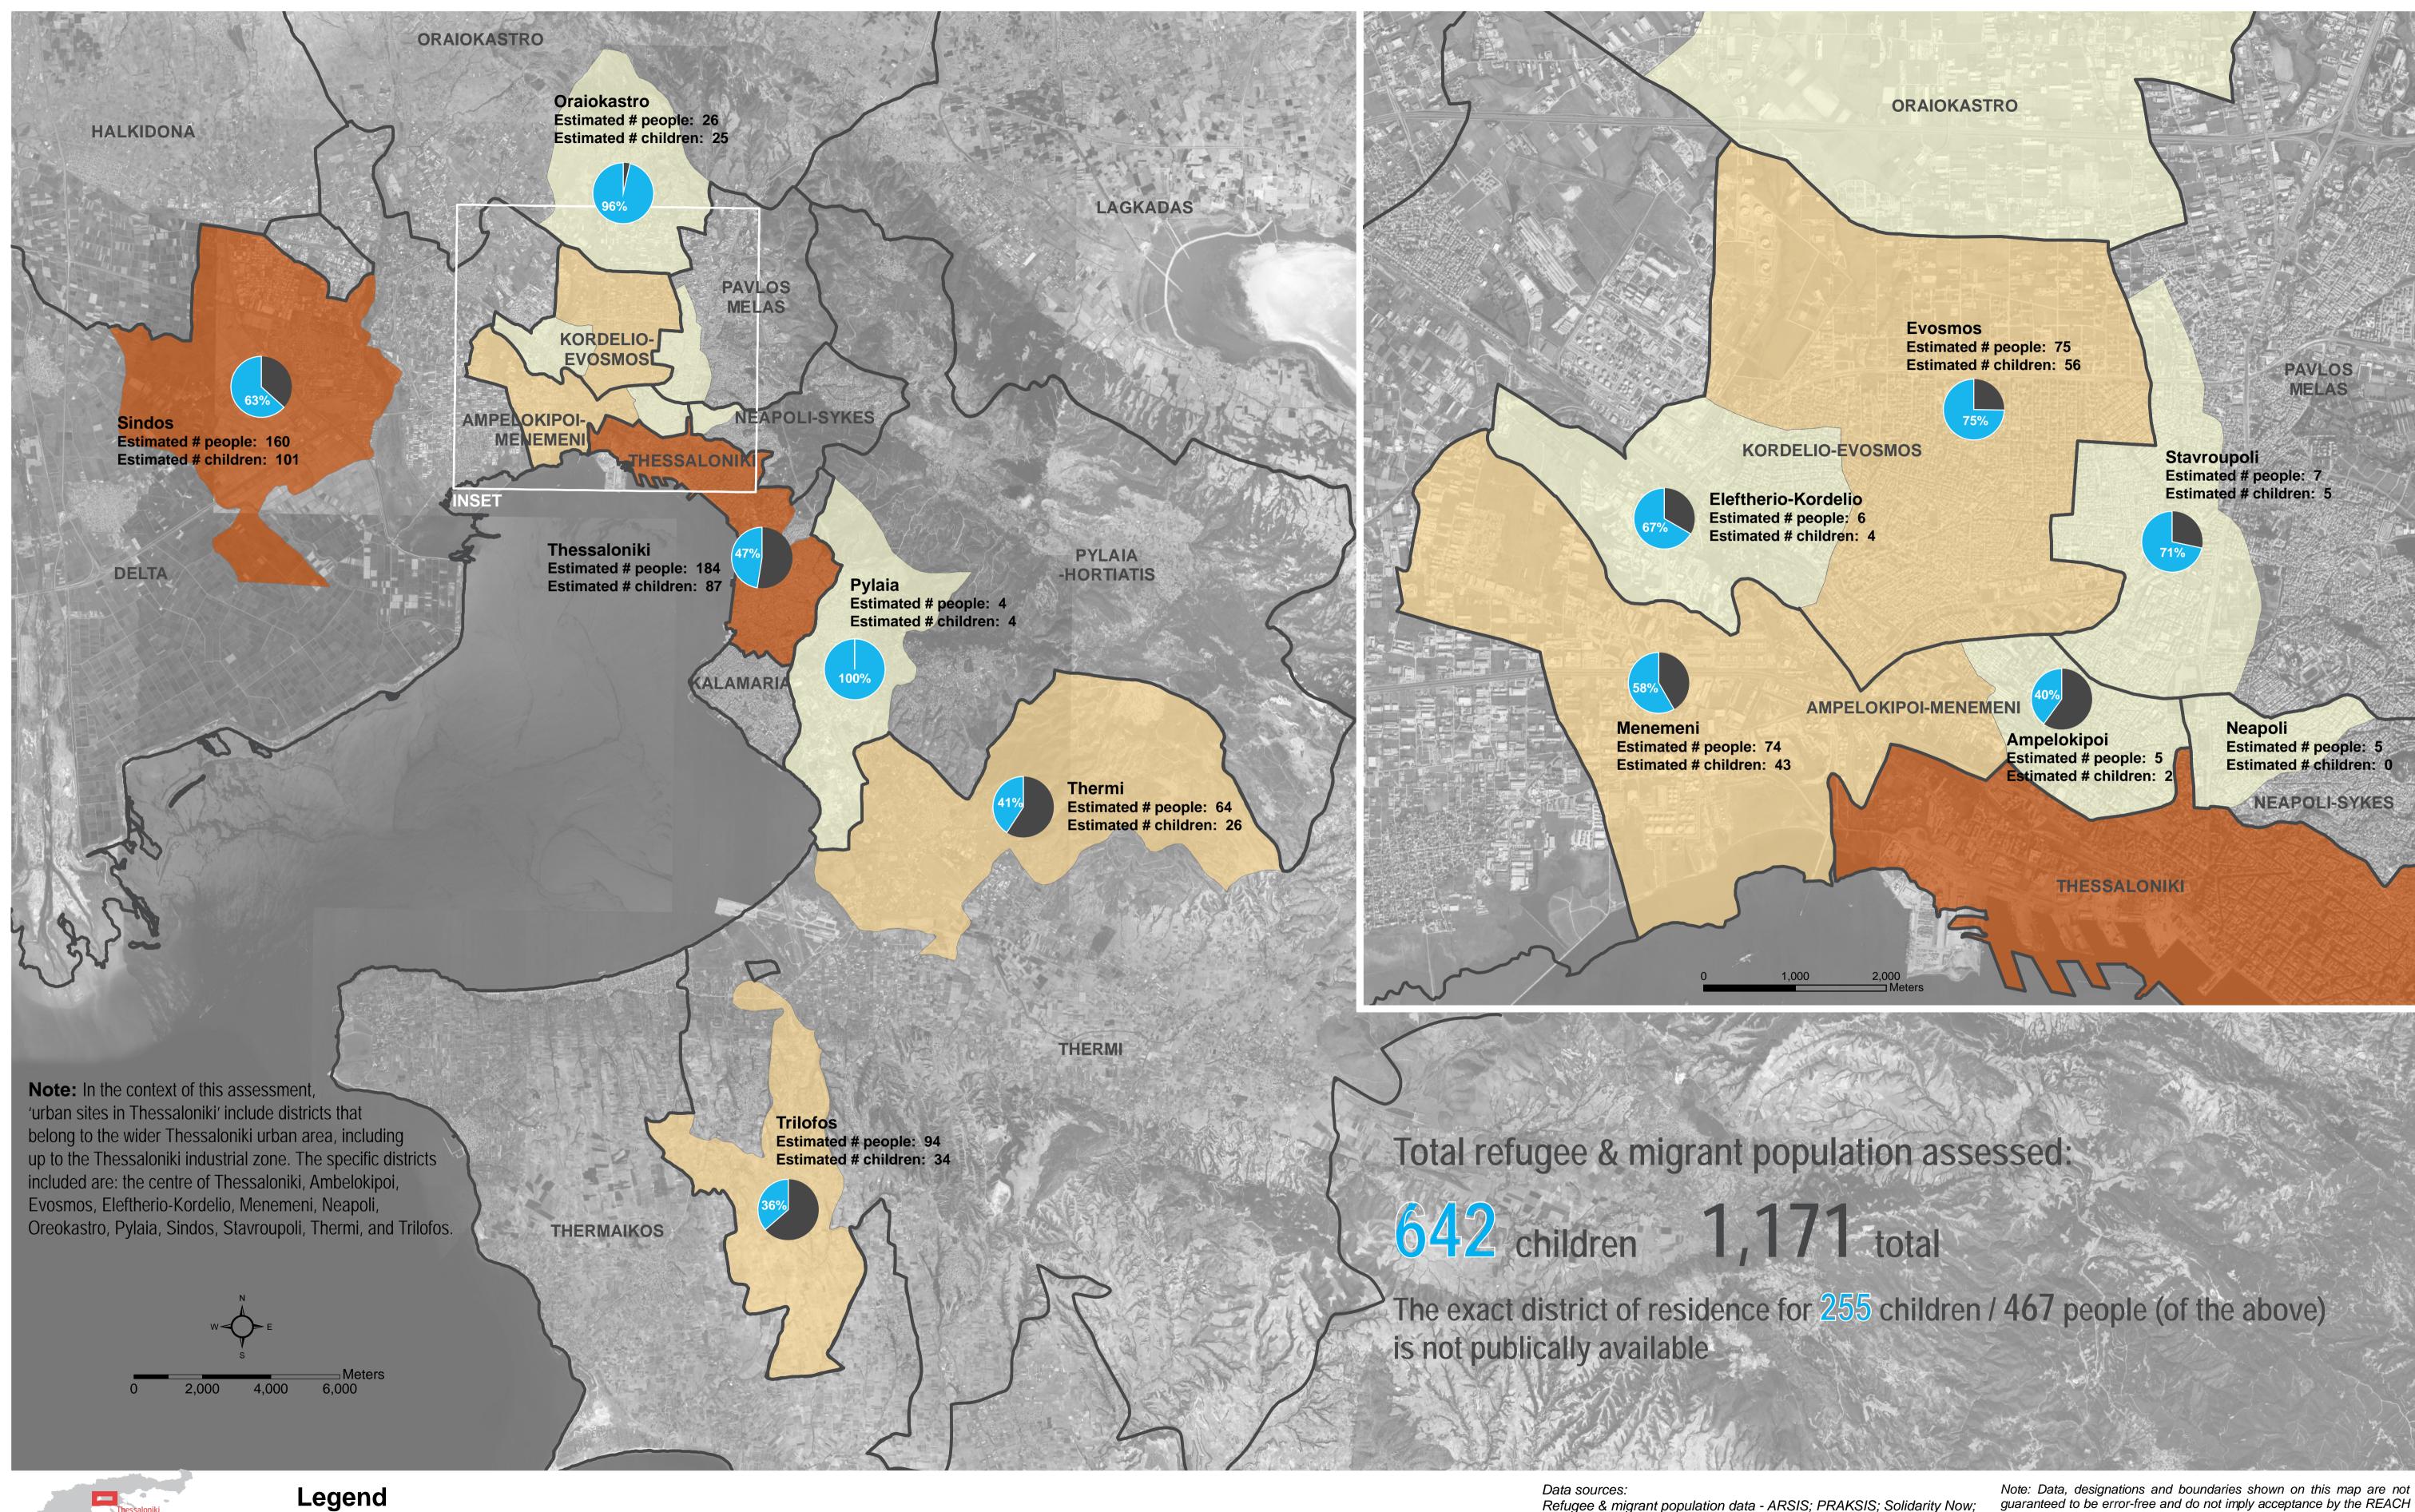

% of refugee & migrant children assessed (per district)

Municipality boundaries

Municipality label

**THESSALONIKI** 

% of total refugee & migrant population assessed (per district)

REACH An initiative of IMPACT Initiative of ACTED and UNC

partners, associates or donors mentioned on this map.

Oikopolis NGO; NAOMI Care; Antigone; Alkyone; Filoxenia International

File: REACH\_GRE\_Map\_Thessaloniki\_UrbanSitesAssessment\_16MAR2017\_A1\_v2

Region, municipality, local authority boundaries - geodata.gr.gov

Coordinate System: Greek Grid

Projection: Transverse Mercator

## GREECE - Thessaloniki Region Refugee and Migrant Children in Urban Sites - As of February 2017

For Humanitarian Purposes Only Production date: 16 March 2017

For Humanitarian Purposes Only Production date: 16 March 2017