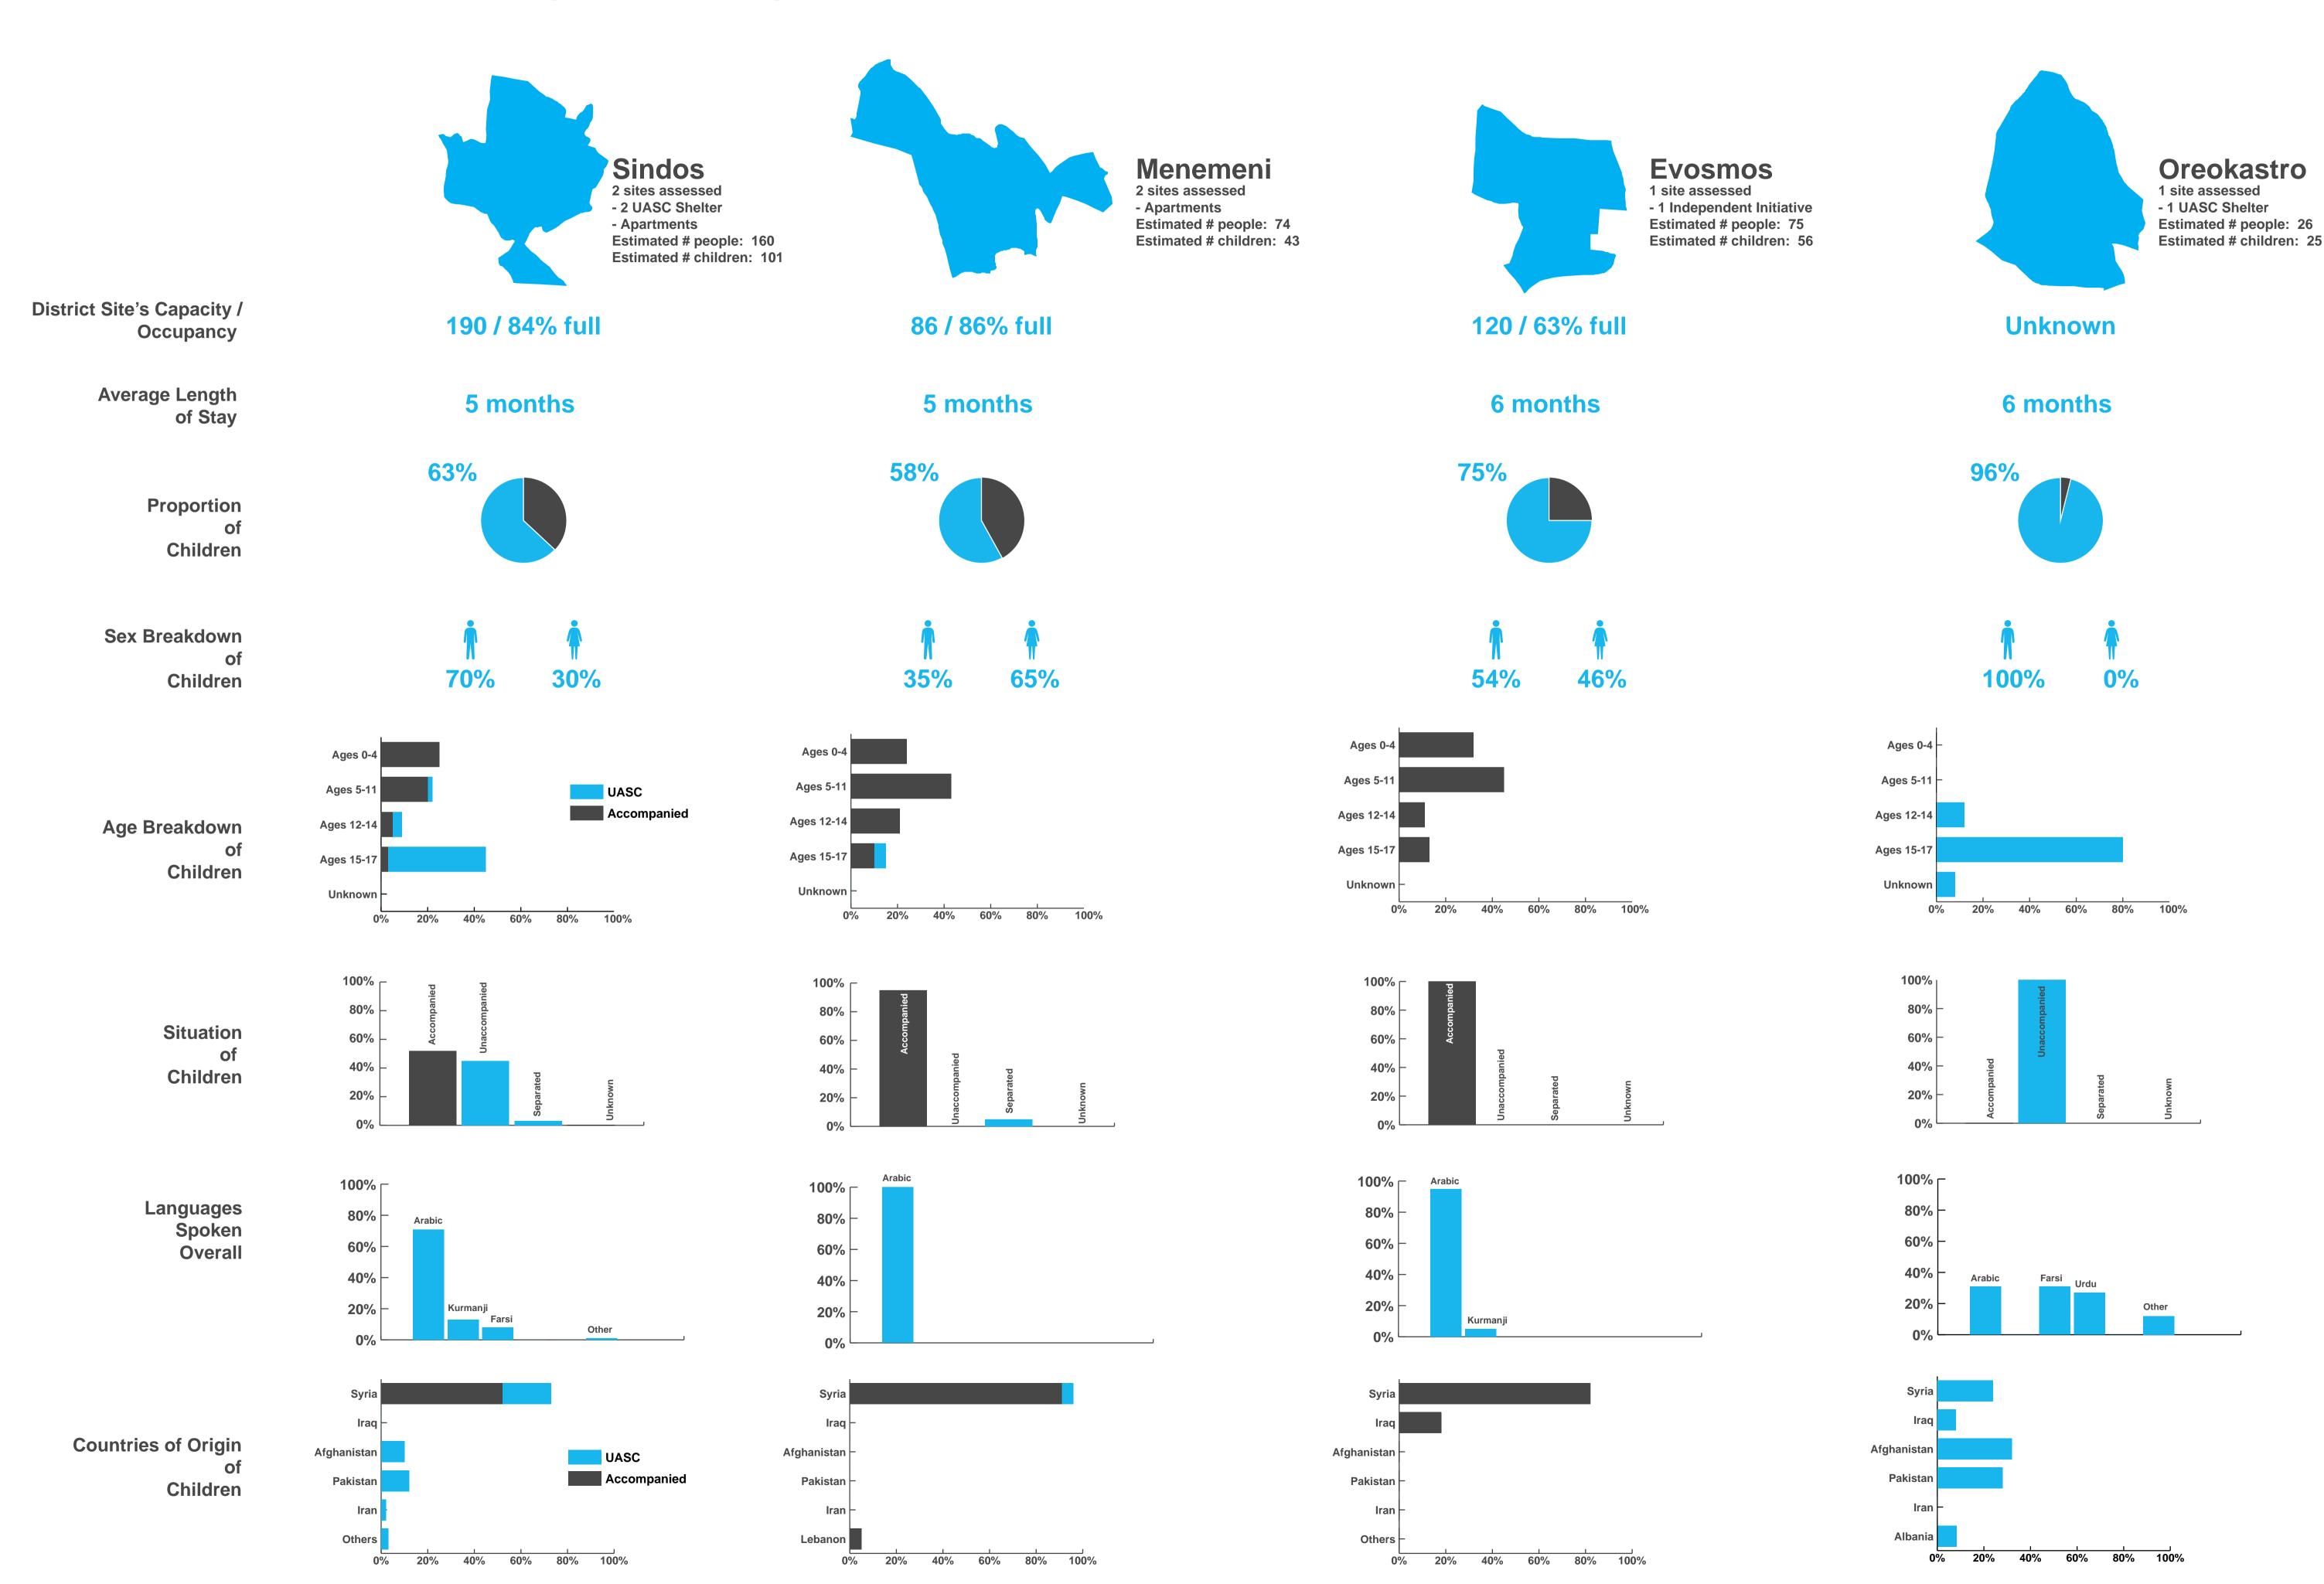

## GREECE - Thessaloniki Region Refugee and Migrant Children in Urban Sites - As of February 2017

For Humanitarian Purposes Only Production date: 16 March 2017

For Humanitarian Purposes Only Production date: 16 March 2017

## GREECE - Thessaloniki Region Refugee and Migrant Children in Urban Sites - As of February 2017