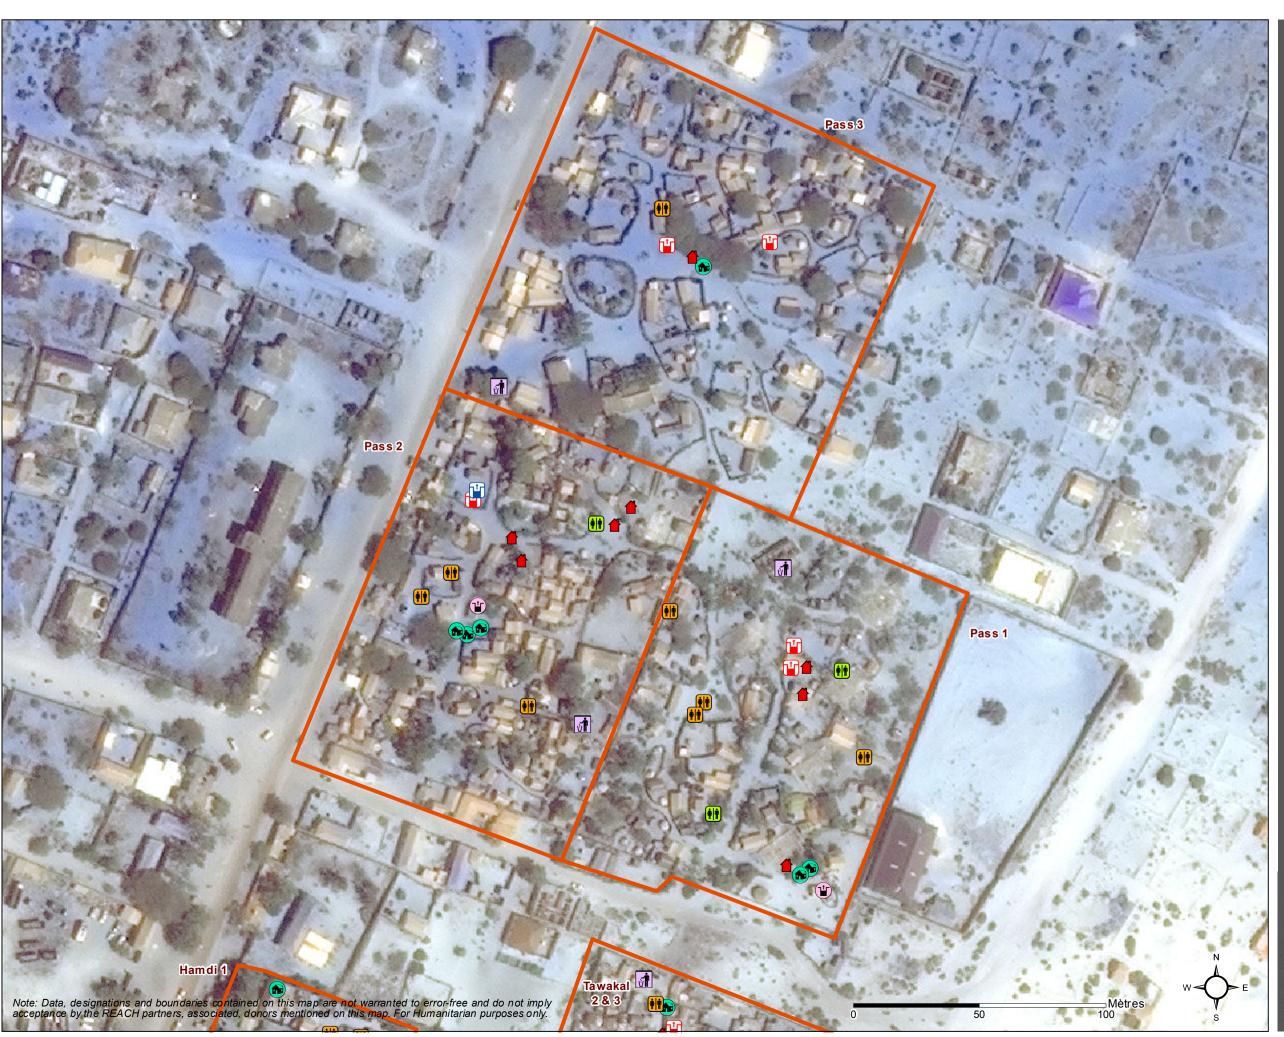

## Somalia - Kismayo - Farjano Settlement Facilities Pass 1 - Pass 2 - Pass 3

For humanitarian relief purpose only

Production date: 12 March 2014

Secondary school

Household latrine

Communal latrine

Burkad

Protected Well-Hand Pump

Protected Well-without Hand Pump

Unprotected Well

Water Kiosk

Community centre

Garbage collection point

Health Facility

Kiosk

## **IDP** settlement

Shelter Cluster assessed

**REACH** assessed

Public buildings Evicted camp

## Data sources:

Facilities and IDP sections: REACH assesment Admin level: OCHA COD

Imagery Date: 05 March 2014, 14 January 2014

World View-1/DigitalGlobe
Coordinate System: GCS WGS 1984
File: SOM\_Kismayo\_FarjanolDP7\_12mars2014\_A3
Contact: reach.mapping@impact-initiatives.org