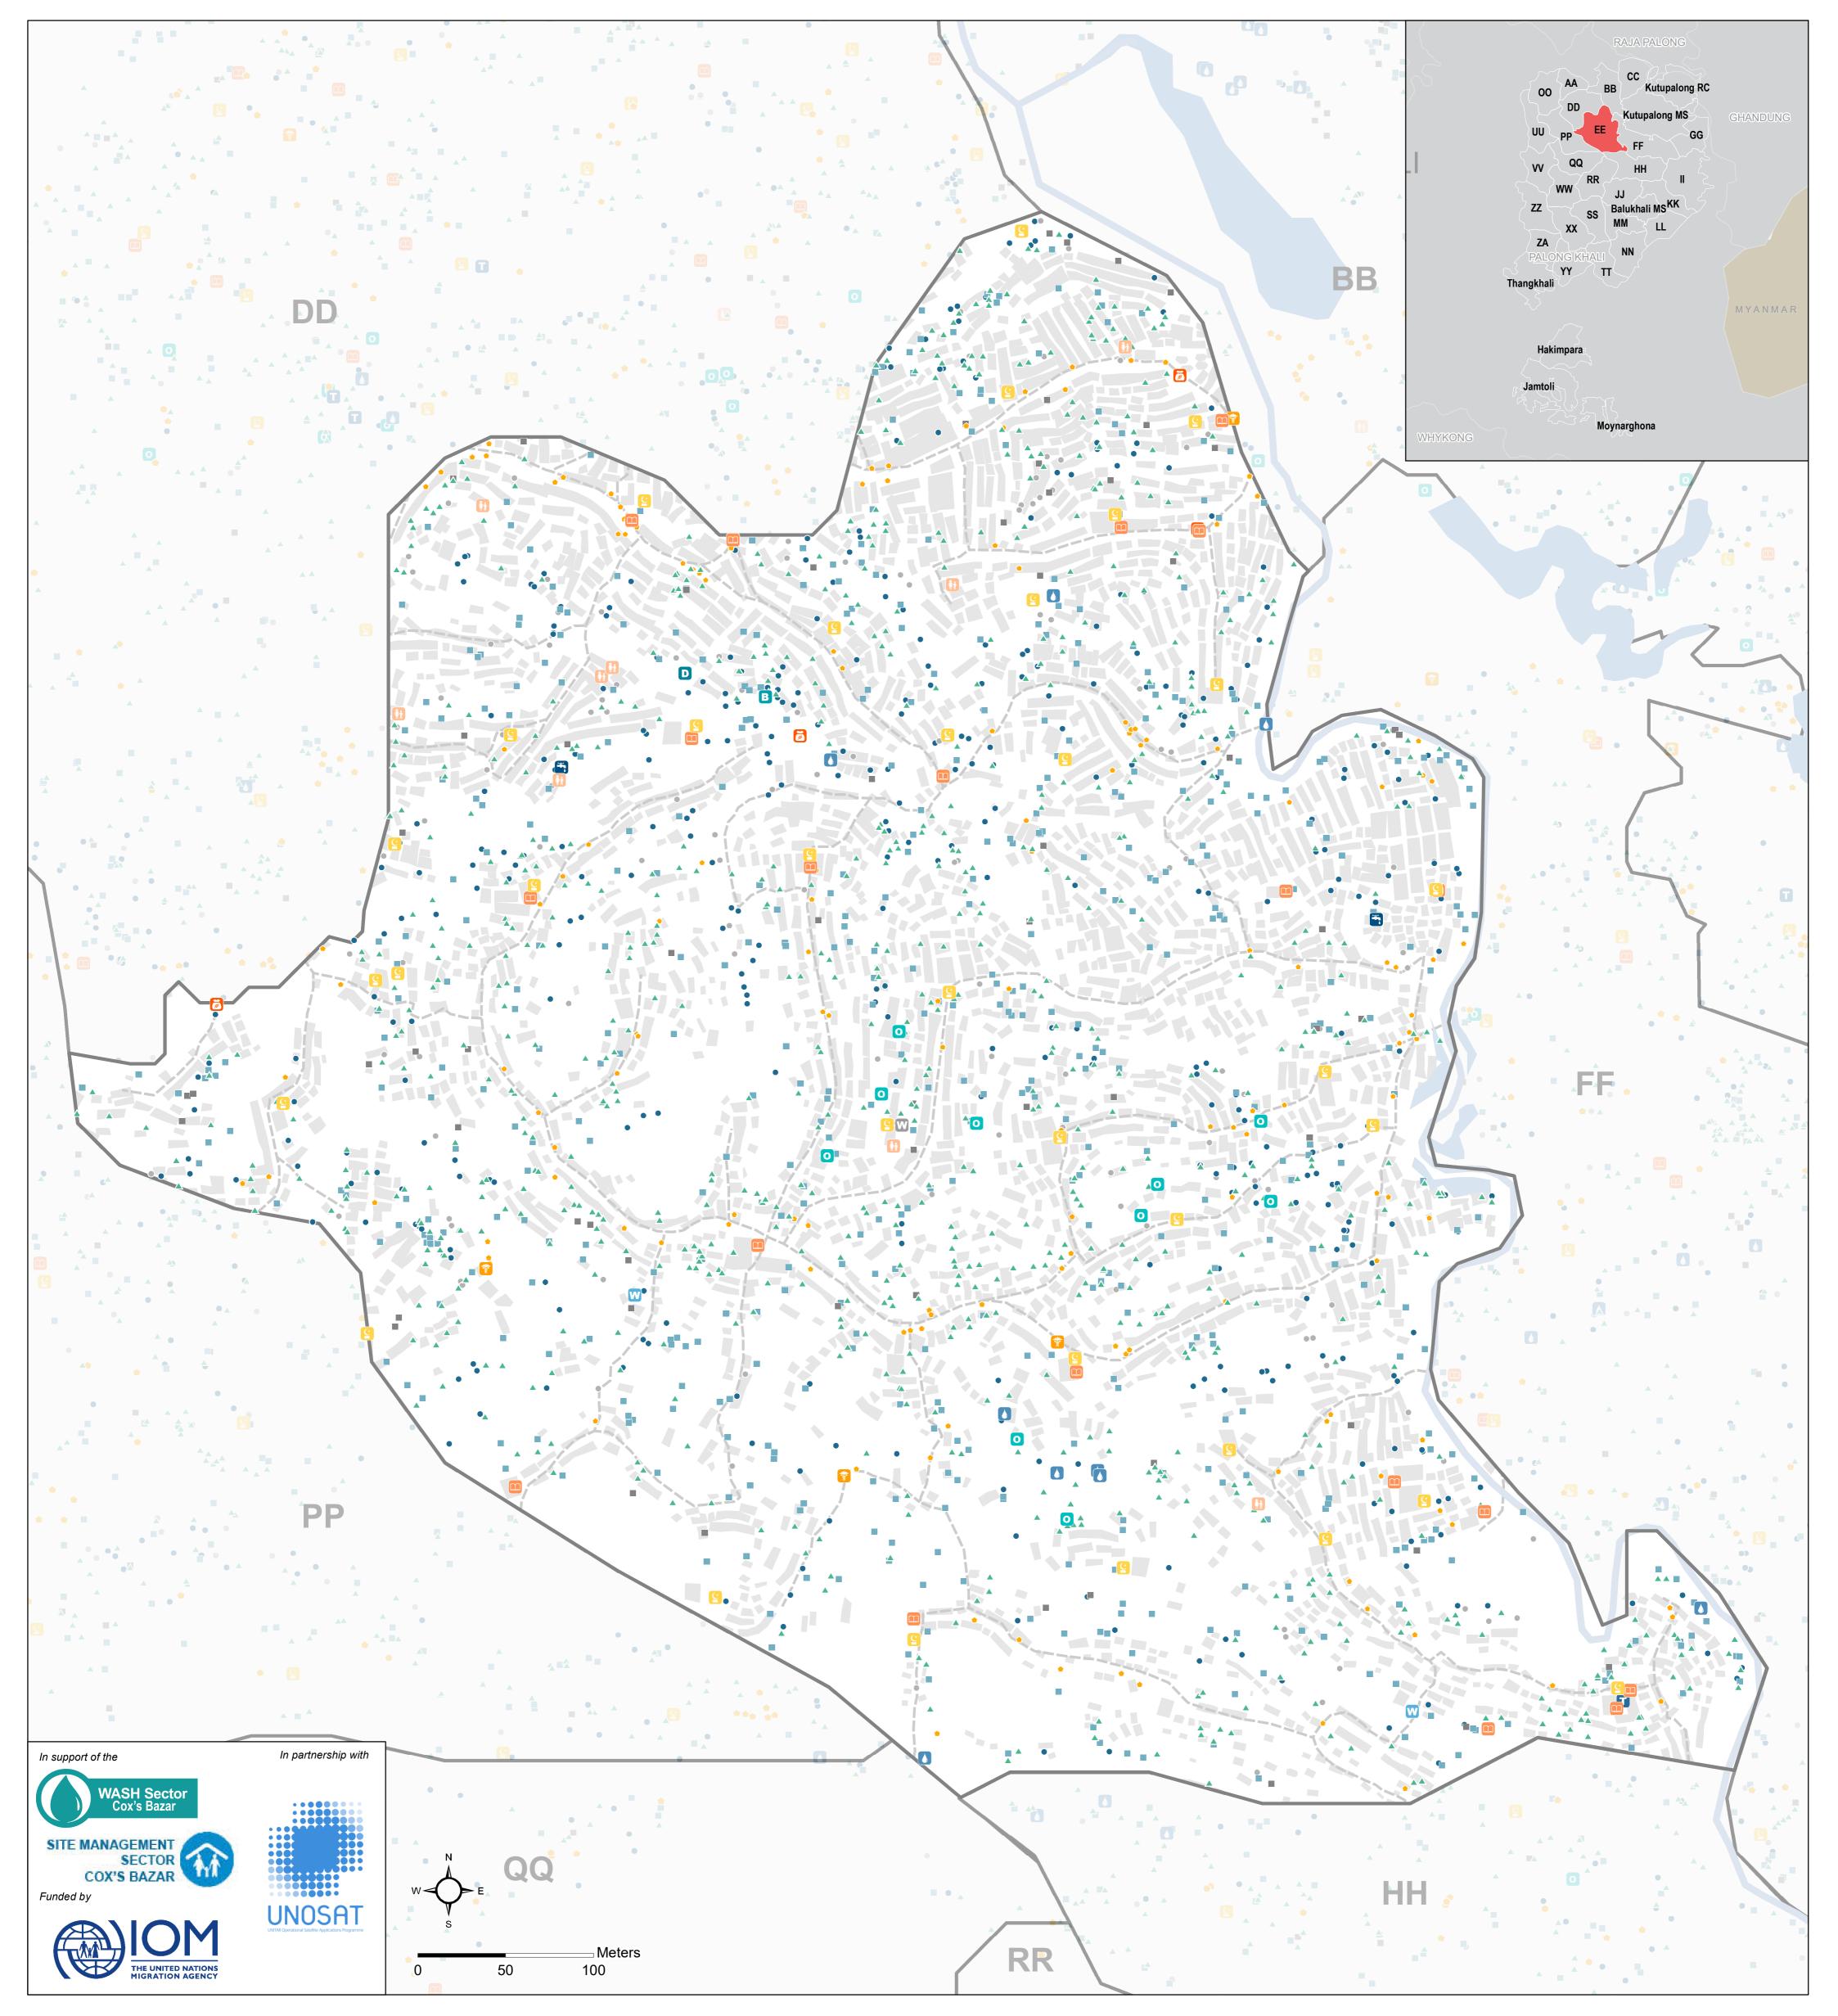

## ISCG INTER SECTOR COORDINATION GROUP BANGLADESH - Rohingya Refugee Crisis - Cox's Bazar District

## General Infrastructure - Zone EE

For Humanitarian Purposes Only Production date: 10 January 2018

Water

W

Π

|                            | Sanitation |                      | Other      |                             |  | Footpath; Main Path Data Sources |                                                     |
|----------------------------|------------|----------------------|------------|-----------------------------|--|----------------------------------|-----------------------------------------------------|
| Well                       | D          | Desludging Tank      | <b>X</b>   | Distribution Center         |  | Main Road; Vehicle Road          | Site Boundarie<br>Shelter Footpri                   |
| Water Source               | B          | Biogas Digester      | the        | Clinic                      |  | Shelter Footprints               | Coordinate Sy                                       |
| Water Tank                 | 0          | Open Defecation Area |            | Learning Center / Madrassah |  | River; Water Body                | Projection: Tra<br>Contact: reach<br>File:          |
| Water Tap                  |            | Latrine              |            | Nutrition Center            |  | Site Boundary                    | reach_bgd_ma<br>_infrastructure                     |
| Tube Well                  |            | Washroom             | (C)        | Mosque                      |  |                                  | Note: Data, de                                      |
| Tube Well (non functioning | g)         |                      | <b>Î</b> Î | Child Friendly Space        |  |                                  | on this map and<br>not imply acce<br>donors mention |
|                            |            |                      |            | Women Friendly Space        |  |                                  | *Due to missing in<br>number of non-fun             |
|                            |            |                      | 🔶 Shop(s)  |                             |  |                                  |                                                     |

Data Sources: Camp Infrastructure - REACH Site Boundaries - REACH / OCHA ROAP Shelter Footprints - REACH / UNOSAT

Coordinate System: WGS 1984 UTM Zone 46N Projection: Transverse Mercator Contact: reach.mapping@impact-initiatives.org File: reach\_bgd\_map\_coxsbazar\_EE \_infrastructure\_R3\_7012018\_a1.pdf

Note: Data, designations and boundaries contained on this map are not warranted to be error-free and do not imply acceptance by the REACH partners, associated, donors mentioned on this map.

\*Due to missing information in data collected by enumerators, the number of non-functioning facilities may be higher than indicated.