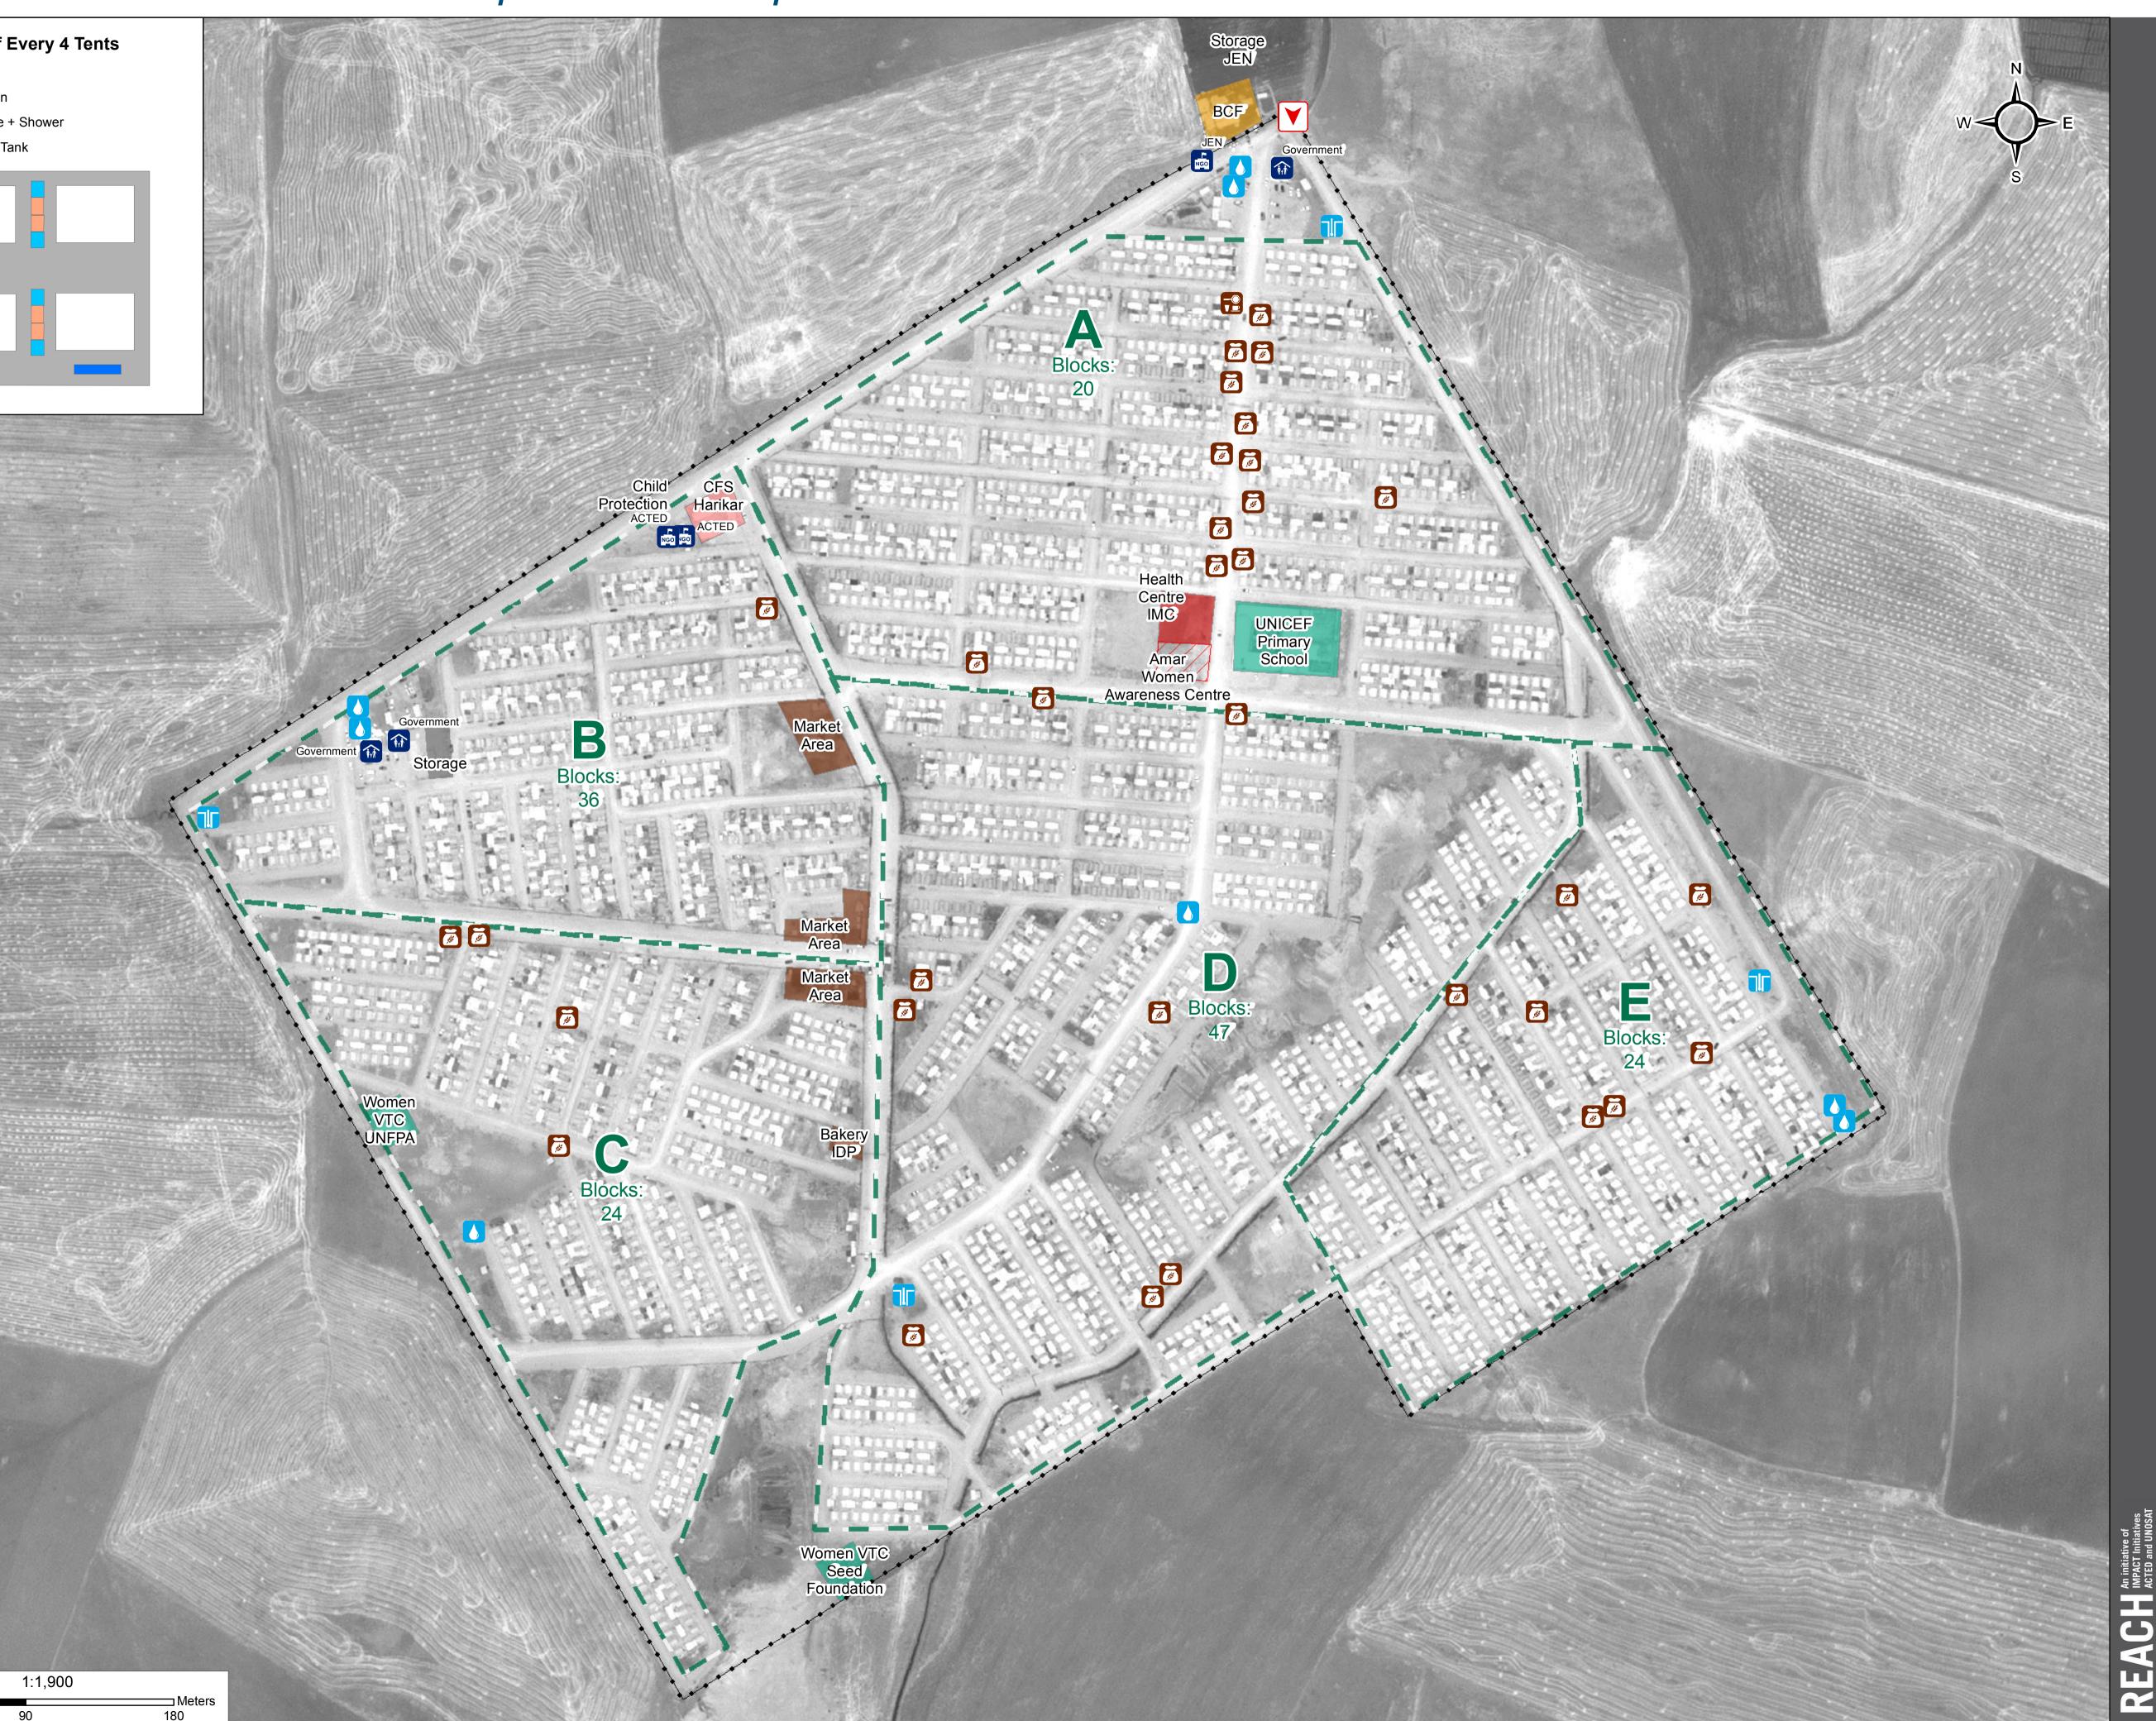

## IRAQ - Ninewa Governorate - Mamilian Camp General Infrastructure - Updated 14 September 2015

## CAMP COORDINATION AND CAMP MANAGEMENT

**GPS** Coordinates of Camp Location: Longitude: 43° 47' 59" E (43.799722) Latitude: 36° 41' 22.434" N (36.689565)

Thematic Data: 14/09/2015 - REACH Administrative boundaries: GADM Background imagery: 05/07/2015