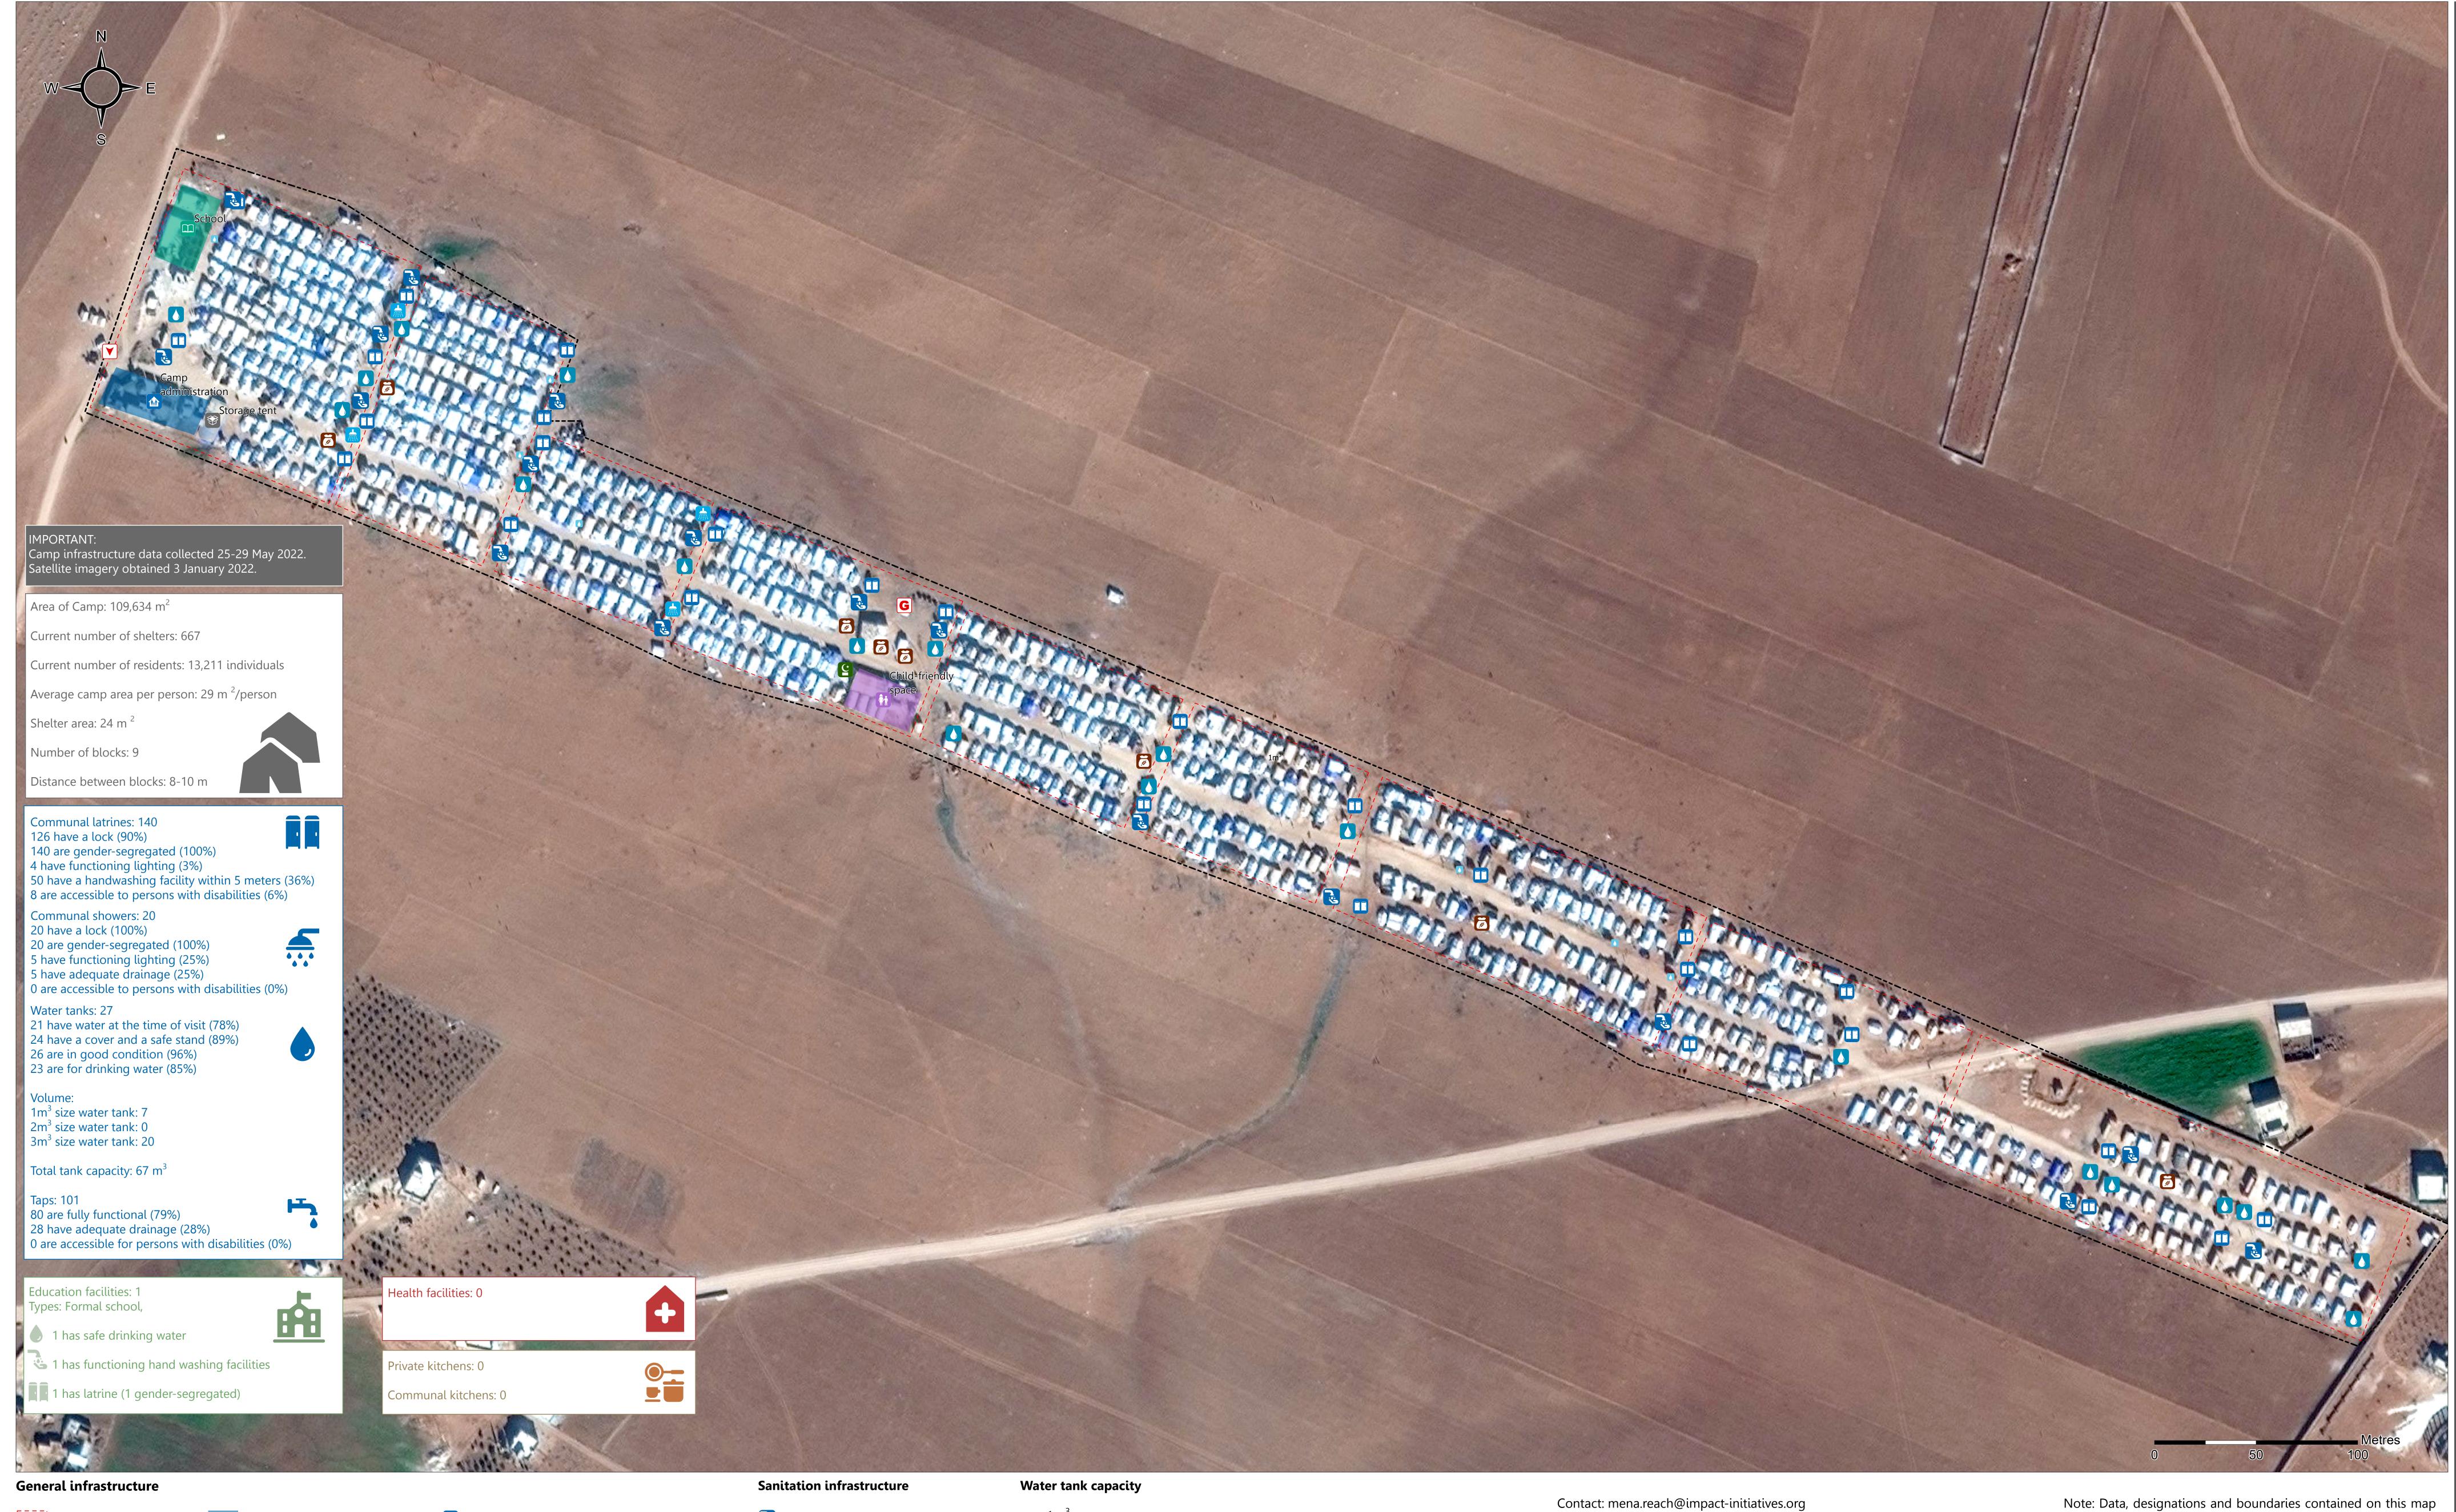

Block

Boundary

Entrance

**G** Generator

Mosque

Shop

Camp offices

Community space

Education

Srorage

🙀 Child-friendly space

School

Storage tent

Projection: WGS 1984 UTM 37N

Satellite imagery: WorldView-2 from 3 January 2022

Copyright: © 2022 DigitalGlobe Source: US Department of State, Humanitarian Information Unit,

File name: REACH\_SYR\_Map\_Menbj\_East\_New\_Camp\_May22\_A0

Data Sources:

Infrastructure: REACH

NextView license

 $1 \text{m}^3$ 

 $3 \text{m}^3$ 

Handwashing

Latrine

Shower

Note: Data, designations and boundaries contained on this map are not warranted to be error-free and do not imply acceptance by the REACH partners, associated, donors mentioned on this map.