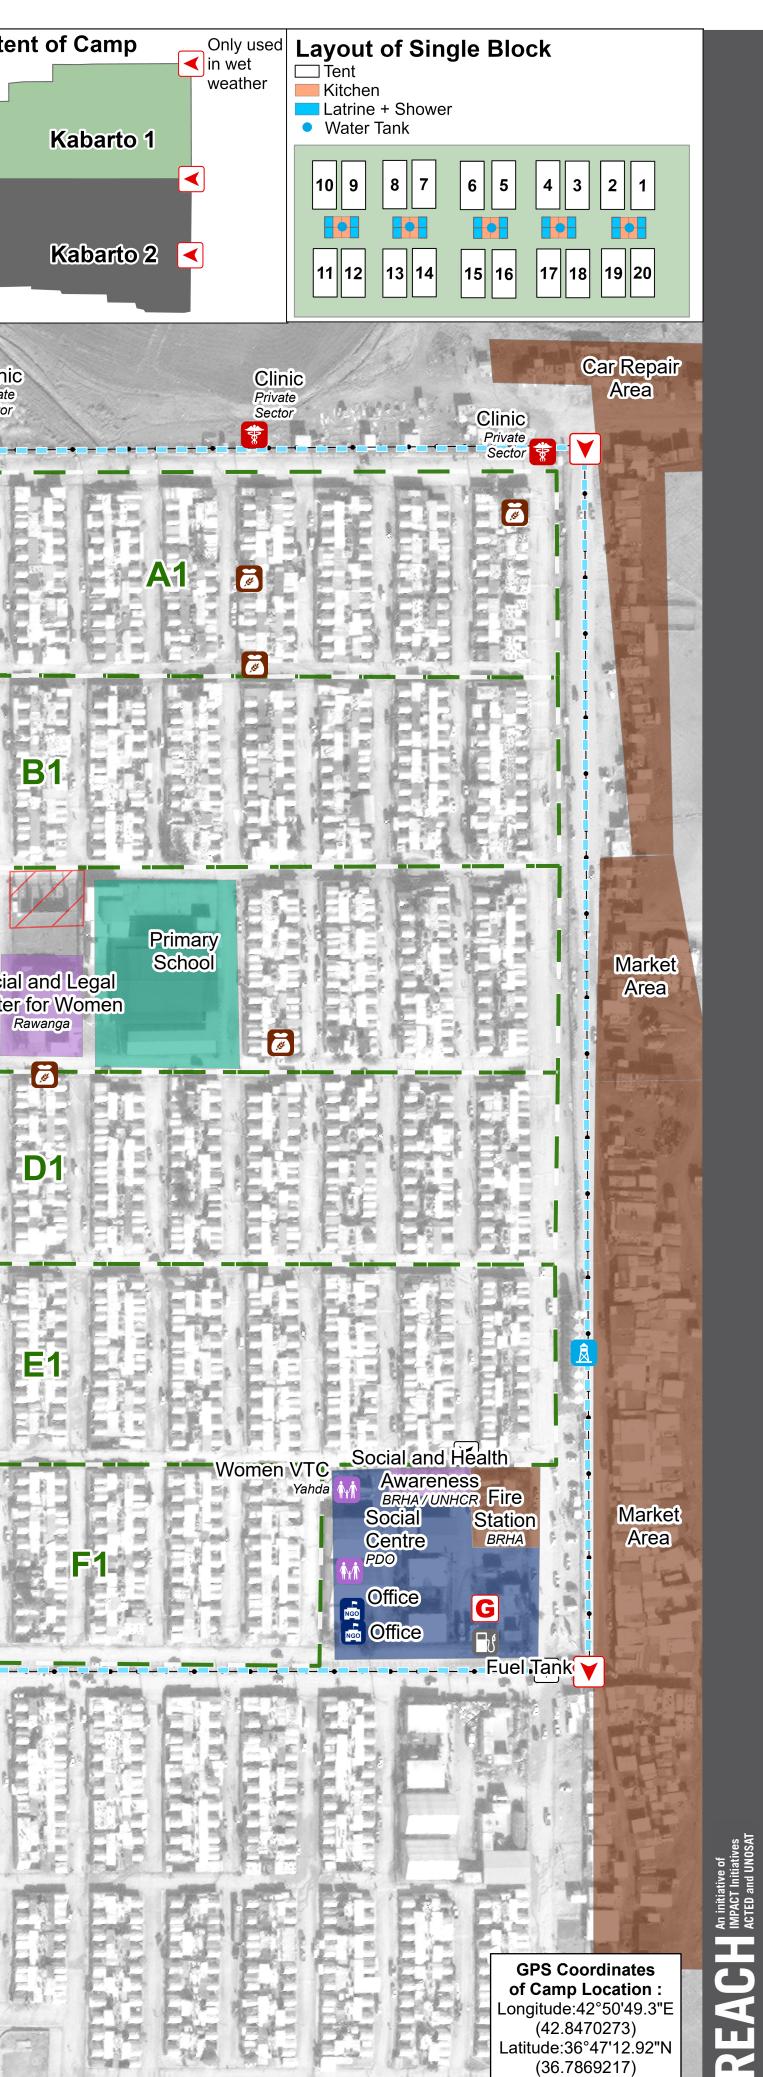

## IRAQ - Duhok - Kabarto 1 Camp General Infrastructure - Updated 24 February 2020

65

1200

⊐Meters

130

|                                                              |       |                                                                                          |                                                                       | Full Exter                  |
|--------------------------------------------------------------|-------|------------------------------------------------------------------------------------------|-----------------------------------------------------------------------|-----------------------------|
|                                                              | Lives | tock<br>Ea<br>Z Livestock<br>Area                                                        | Clinic<br>Private<br>Sector                                           | Clinic<br>Private<br>Sector |
|                                                              |       | A2                                                                                       |                                                                       |                             |
|                                                              | B2    |                                                                                          |                                                                       |                             |
| C2                                                           |       |                                                                                          | G1                                                                    | Social<br>Center            |
| Bakery<br>Park<br>BRHA<br>Primary and<br>Secondary<br>School |       |                                                                                          |                                                                       |                             |
| E2                                                           |       |                                                                                          |                                                                       |                             |
|                                                              |       | sycho-social<br>Centre<br>BRHA<br>Cootball<br>Field<br>IOM<br>Health<br>Centre<br>Heevie | Education<br>Centre<br>SOSD/ACTED<br>Secondary<br>School<br>Park<br>G | Id<br>Space<br>Shild        |
|                                                              |       | Community                                                                                | ▼,, Fue                                                               | Tank                        |
|                                                              |       |                                                                                          |                                                                       |                             |