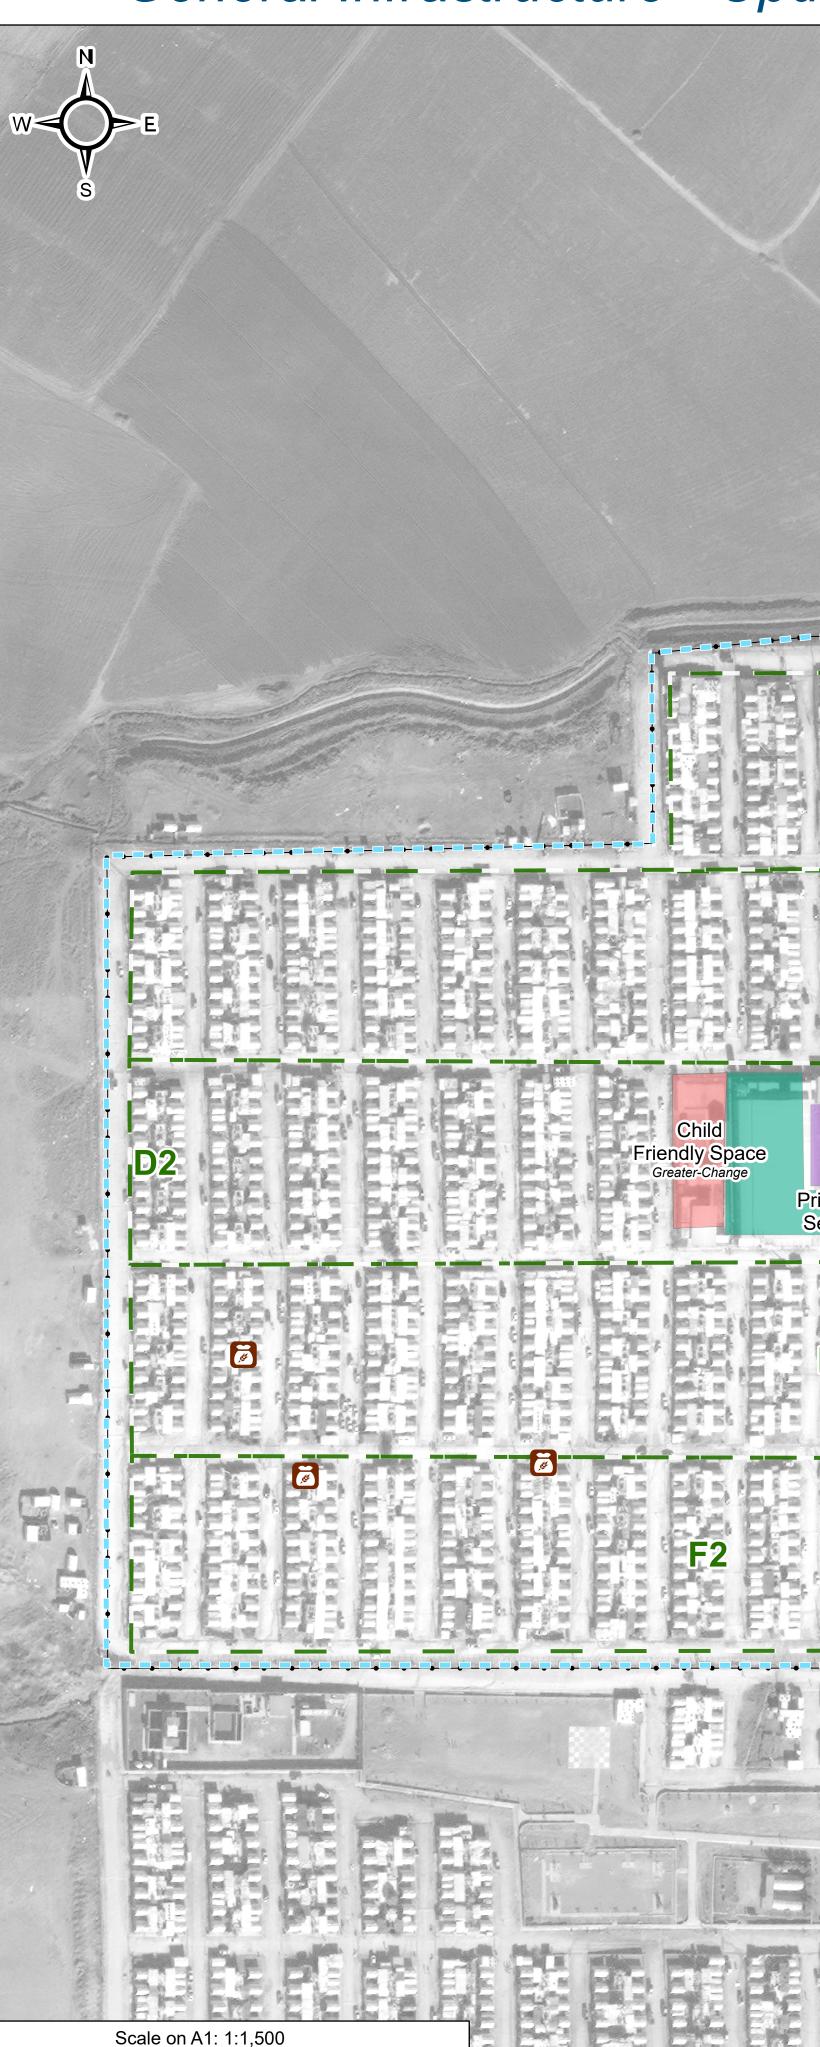

## IRAQ - Duhok - Kabarto 1 Camp General Infrastructure - Updated 24 February 2020

65

1200

⊐Meters

130

|                                                              |       |                                                                                          |                                                                       | Full Exter                  |
|--------------------------------------------------------------|-------|------------------------------------------------------------------------------------------|-----------------------------------------------------------------------|-----------------------------|
|                                                              | Lives | tock<br>Ea<br>Z Livestock<br>Area                                                        | Clinic<br>Private<br>Sector                                           | Clinic<br>Private<br>Sector |
|                                                              |       | A2                                                                                       |                                                                       |                             |
|                                                              | B2    |                                                                                          |                                                                       |                             |
| C2                                                           |       |                                                                                          | G1                                                                    | Social<br>Center            |
| Bakery<br>Park<br>BRHA<br>Primary and<br>Secondary<br>School |       |                                                                                          |                                                                       |                             |
| E2                                                           |       |                                                                                          |                                                                       |                             |
|                                                              |       | sycho-social<br>Centre<br>BRHA<br>Cootball<br>Field<br>IOM<br>Health<br>Centre<br>Heevie | Education<br>Centre<br>SOSD/ACTED<br>Secondary<br>School<br>Park<br>G | Id<br>Space<br>Shild        |
|                                                              |       | Community                                                                                | ▼,, Fue                                                               | Tank                        |
|                                                              |       |                                                                                          |                                                                       |                             |