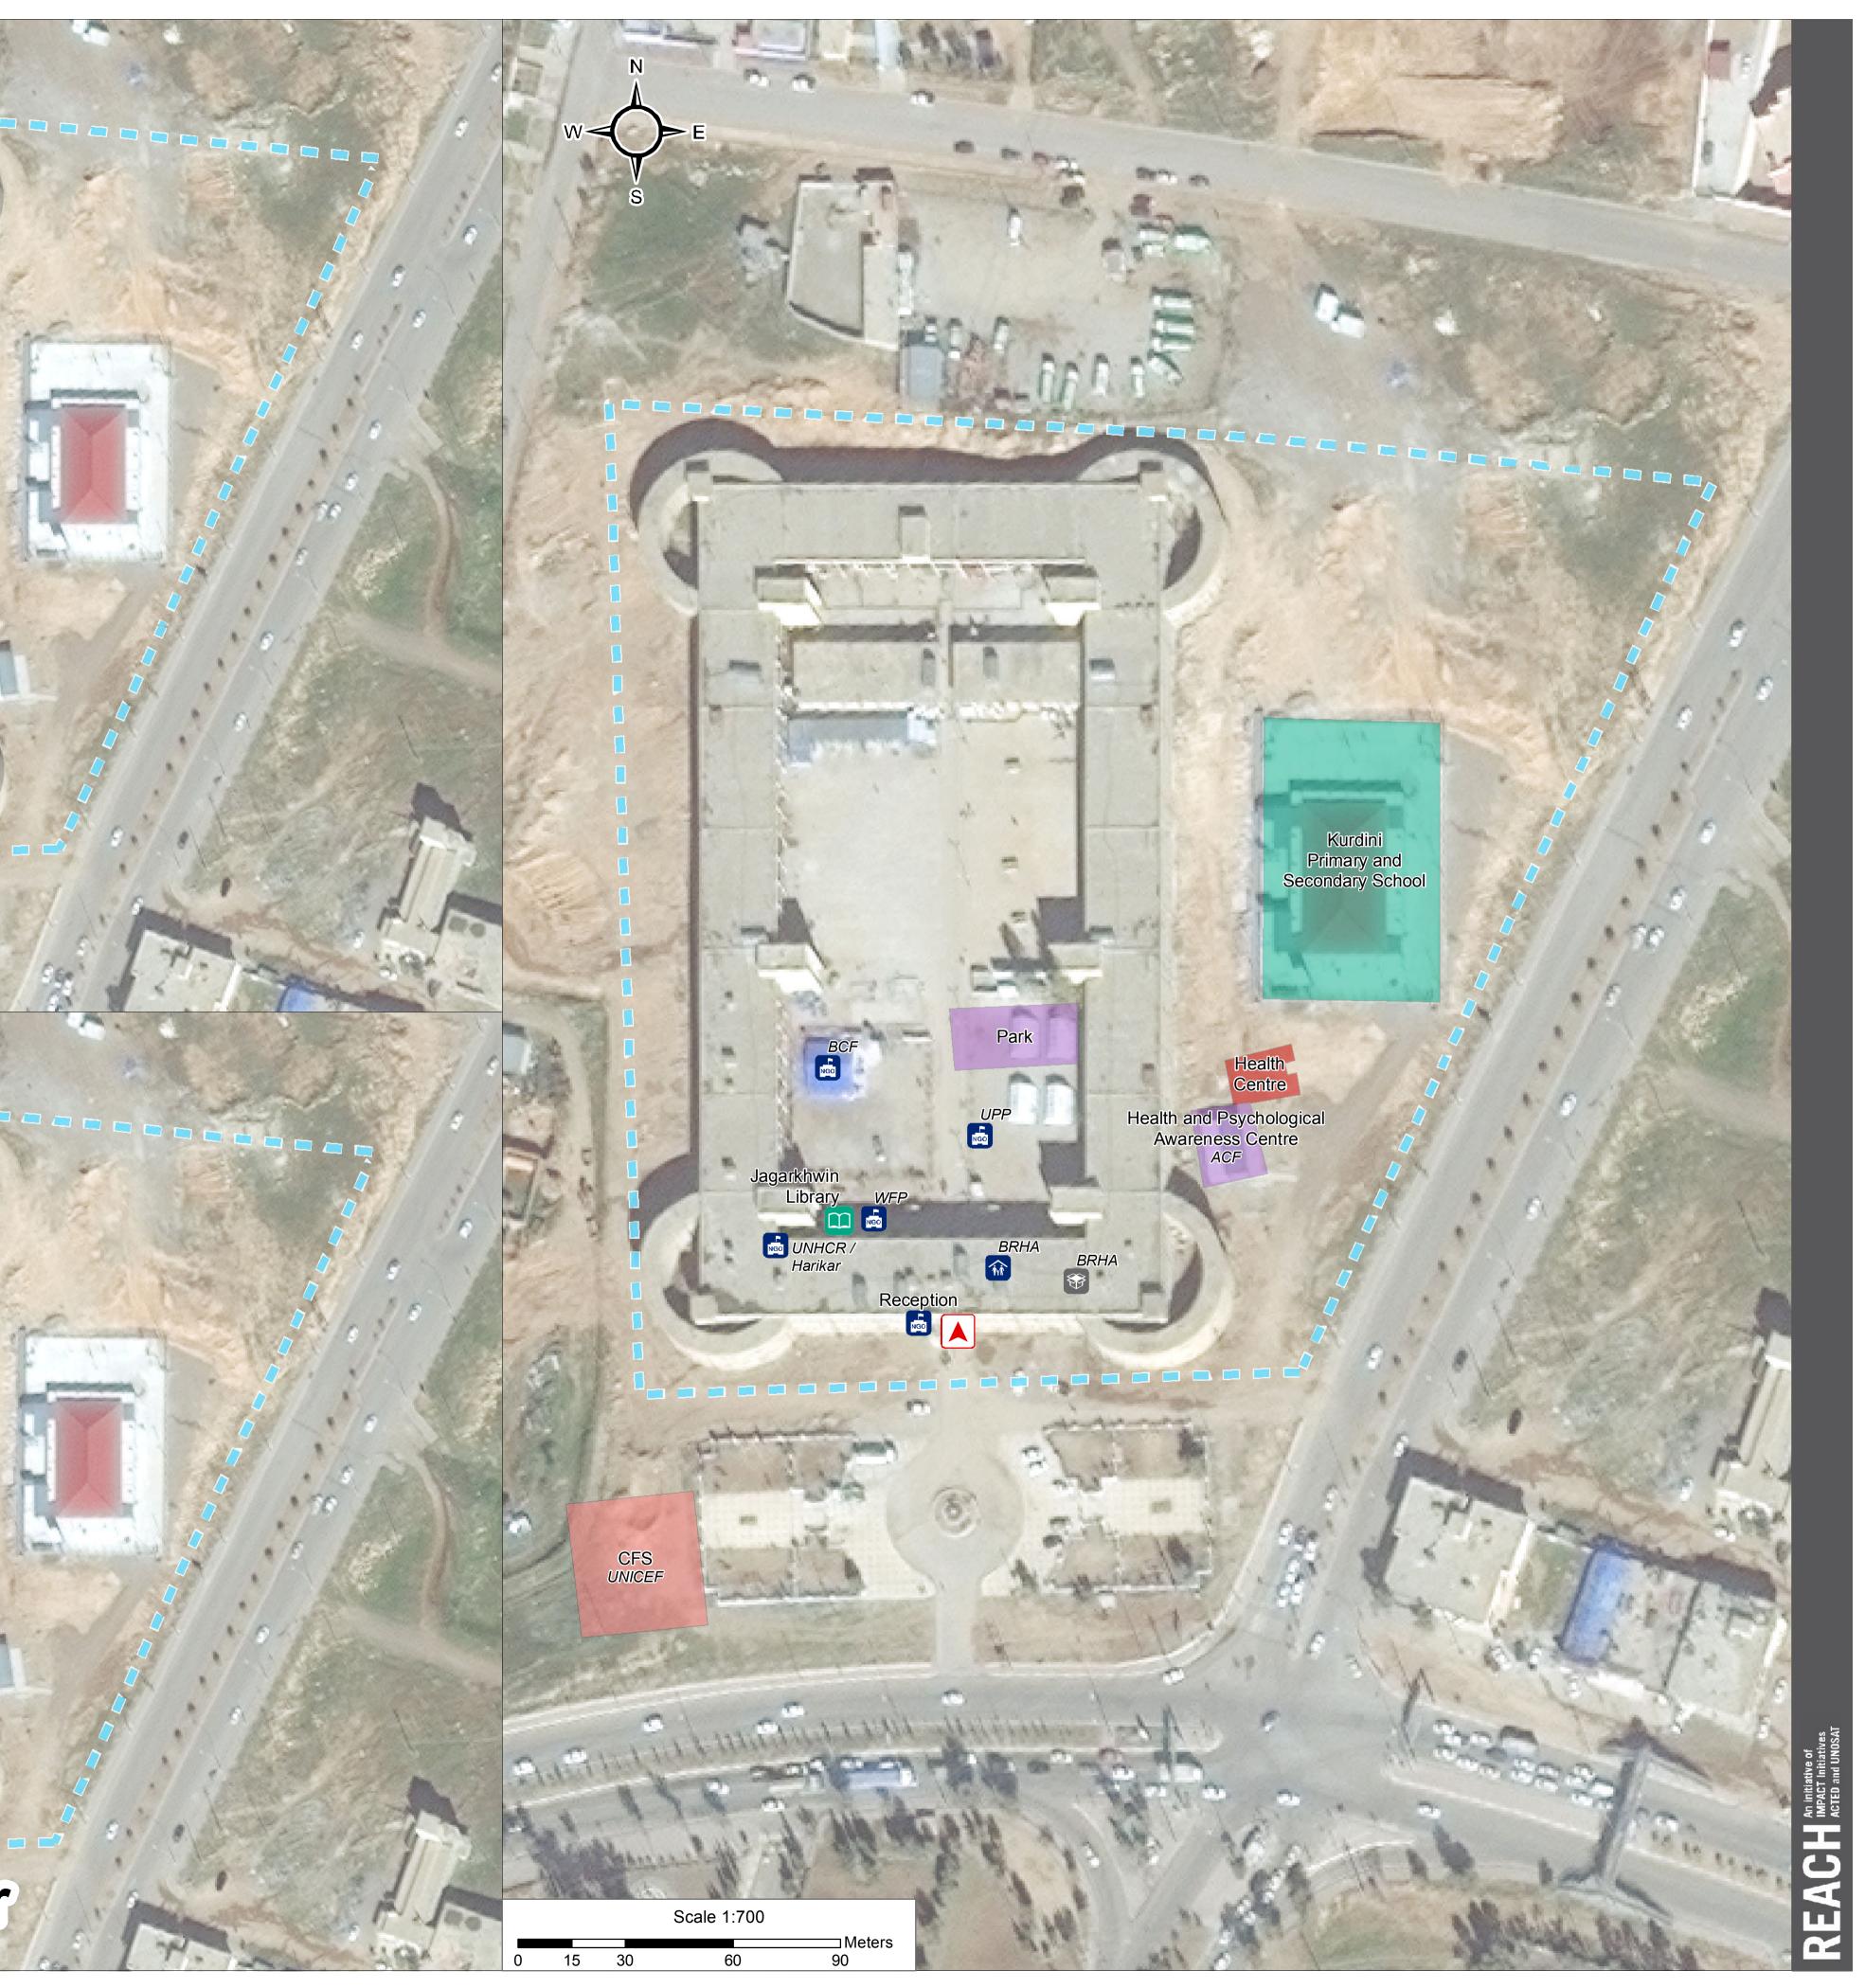

## Infrastructure

GPS Coordinates of camp location: Longitude :43° 52' 46.908'' E (43.879697) Latitude: 36° 44' 9.419'' N (36.73595) 0

10 20

Scale 1:1000

0 10 20

Meters

40

Thematic Data: 29 January 2015 - REACH Administrative boundaries: GADM Background imagery: 02/14/2014 DigitalGlobe Projection: WGS 1984 UTM Zone 38N