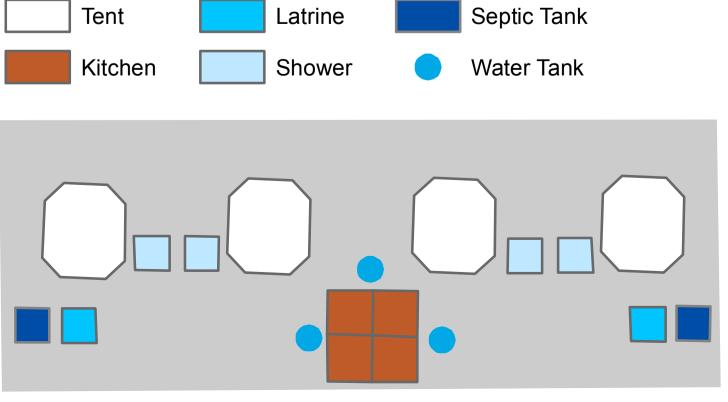

### **Camp Infrastructure**



**GPS** Coordinates of Camp Location Longitude :43° 14' 12.803" E (43.23689) Latitude: 36° 38' 51.682" N (36.647689)

## *Thematic Data: 11/5/2017 - REACH Administrative boundaries: GADM*

Satellite Imagery: Pleiades from 25/06/2016 Copyright: CNES Source: Airbus DS

## Projection: WGS 1984 UTM Zone 38N Contact : iraq@reach-initiative.org File: IRQ\_Map\_IDP\_Garmawa\_14May2017

Note: Data, designations and boundaries contained on this map are not warranted to be error-free and do not imply acceptance by the REACH partners, associates or donors mentioned on this map.



# **IRAQ - Garmawa Camp** General Infrastructure - Updated 11 May 2017





#### For Humanitarian Purposes Only Production date: 14 May 2017