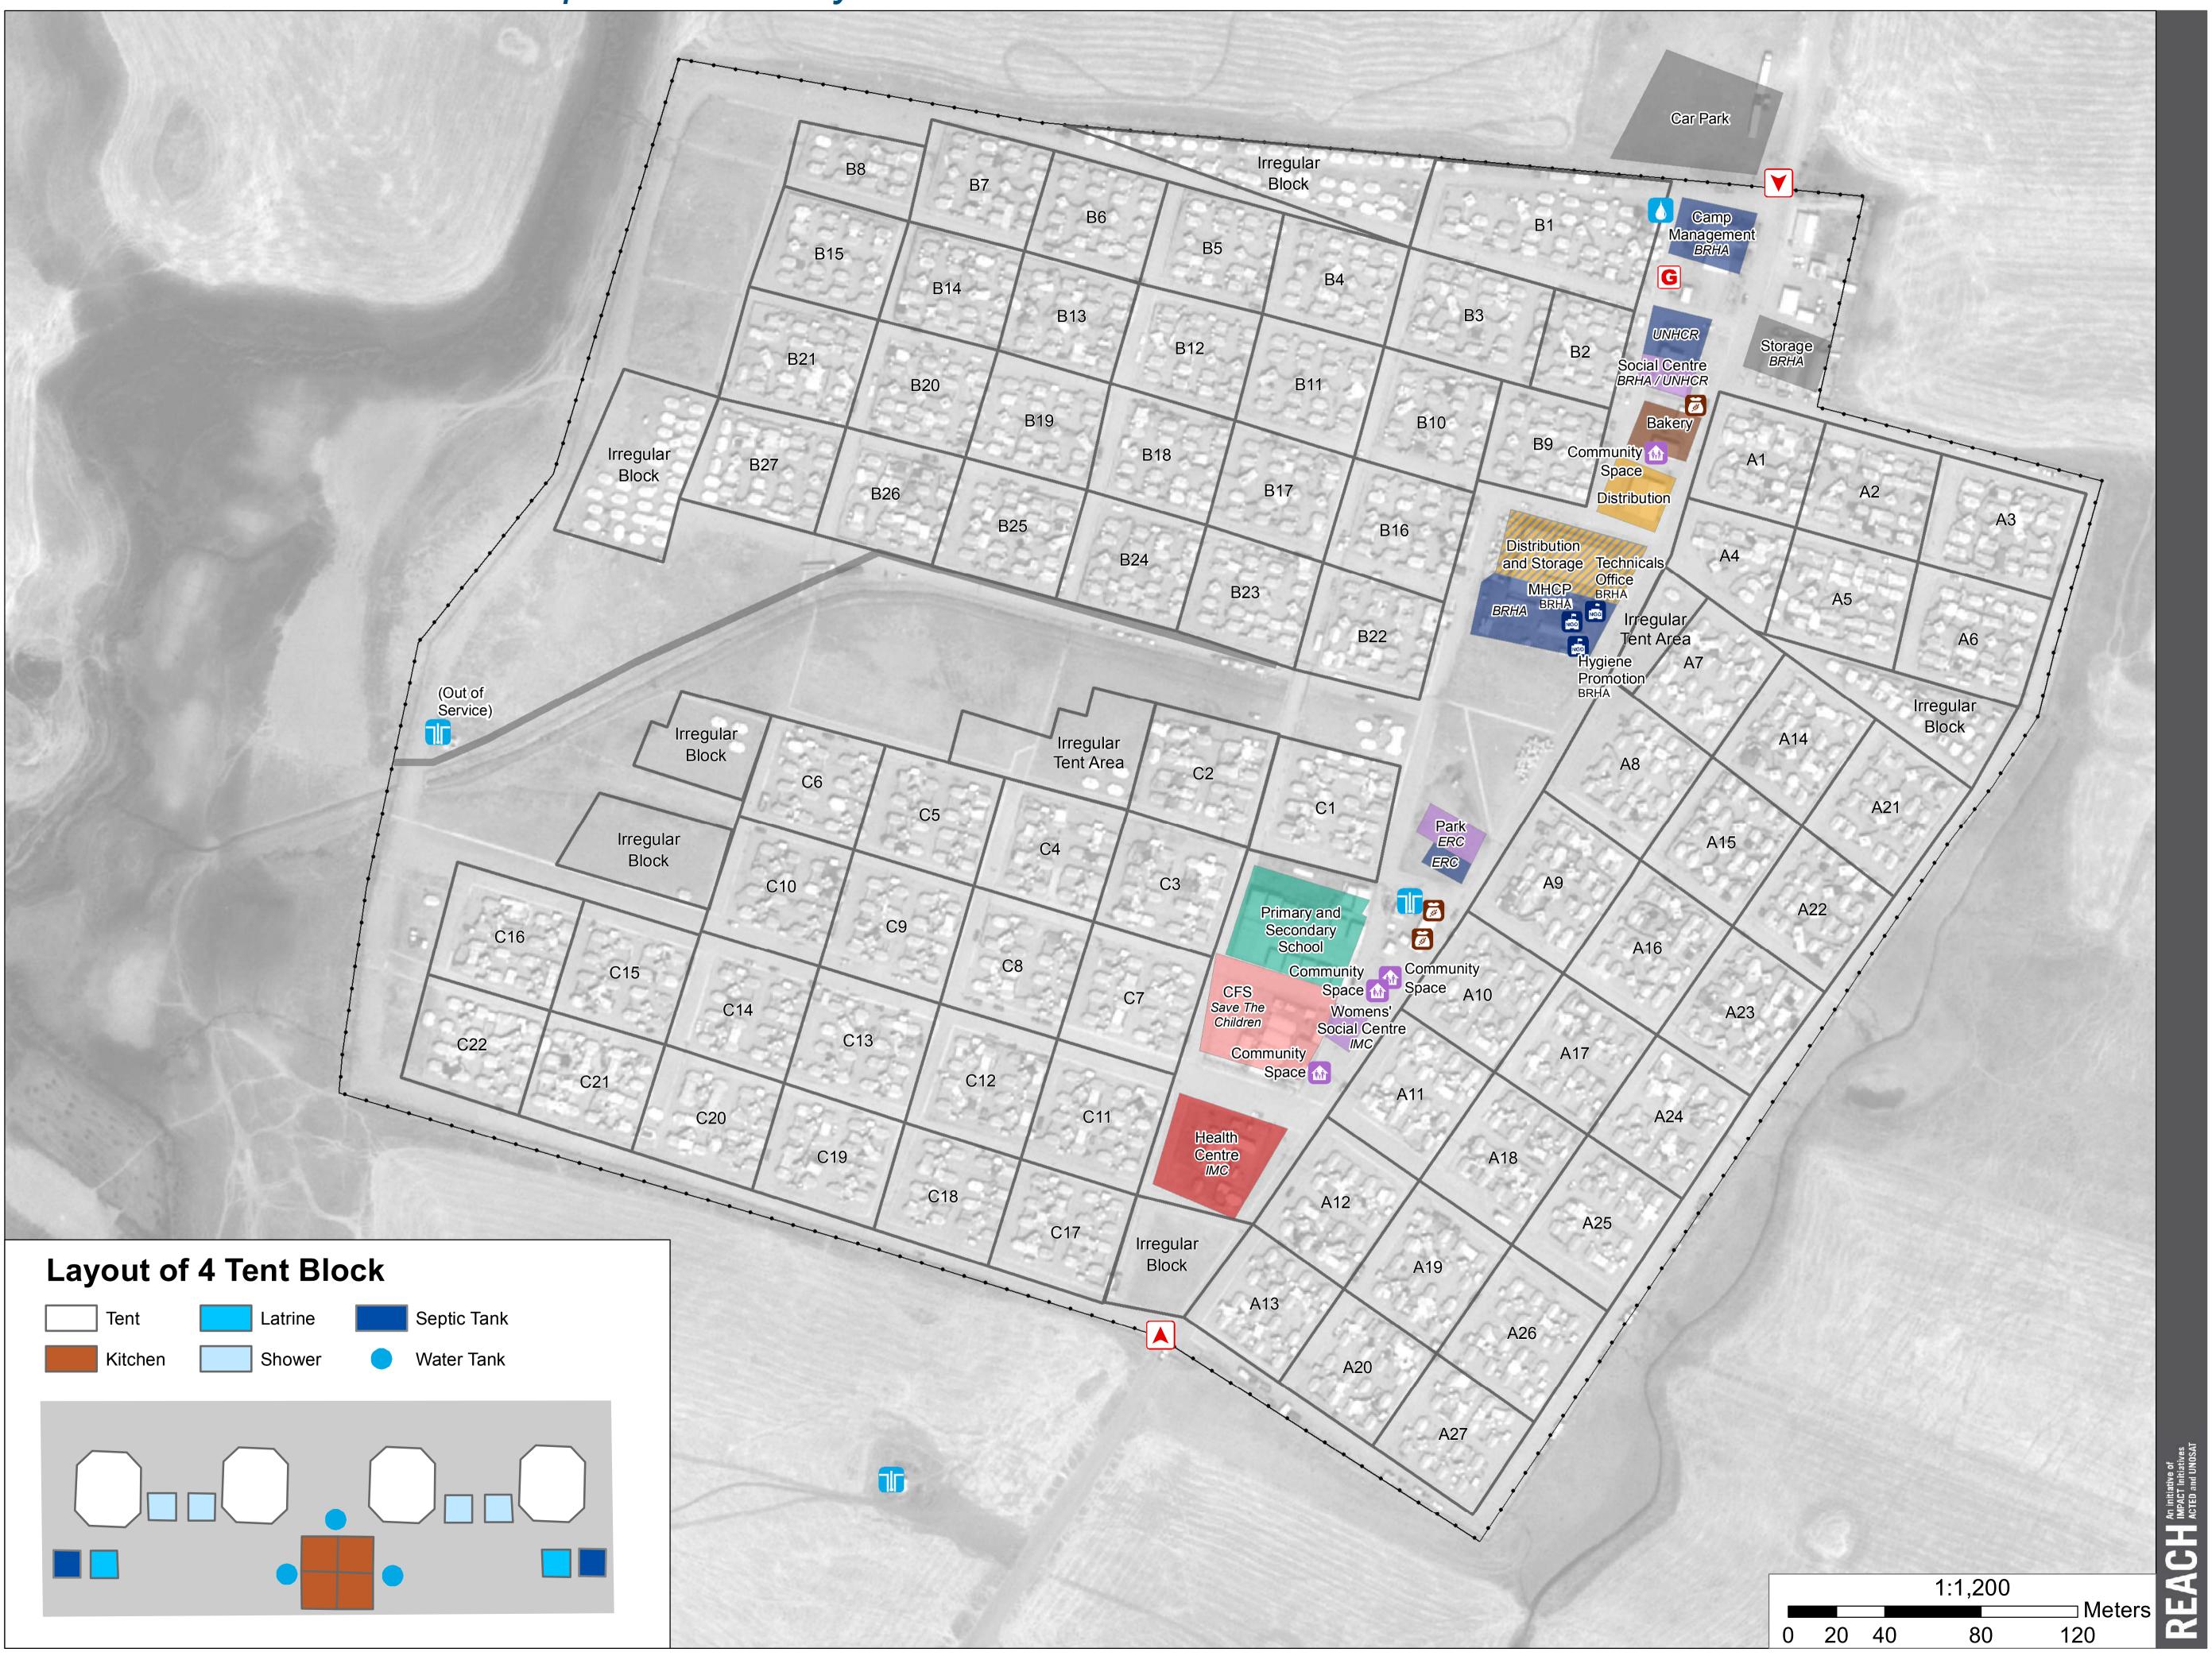

### **Camp Infrastructure**

**GPS** Coordinates of Camp Location Longitude :43° 14' 12.803" E (43.23689) Latitude: 36° 38' 51.682" N (36.647689)

# **IRAQ - Garmawa Camp** General Infrastructure - Updated 11 May 2017