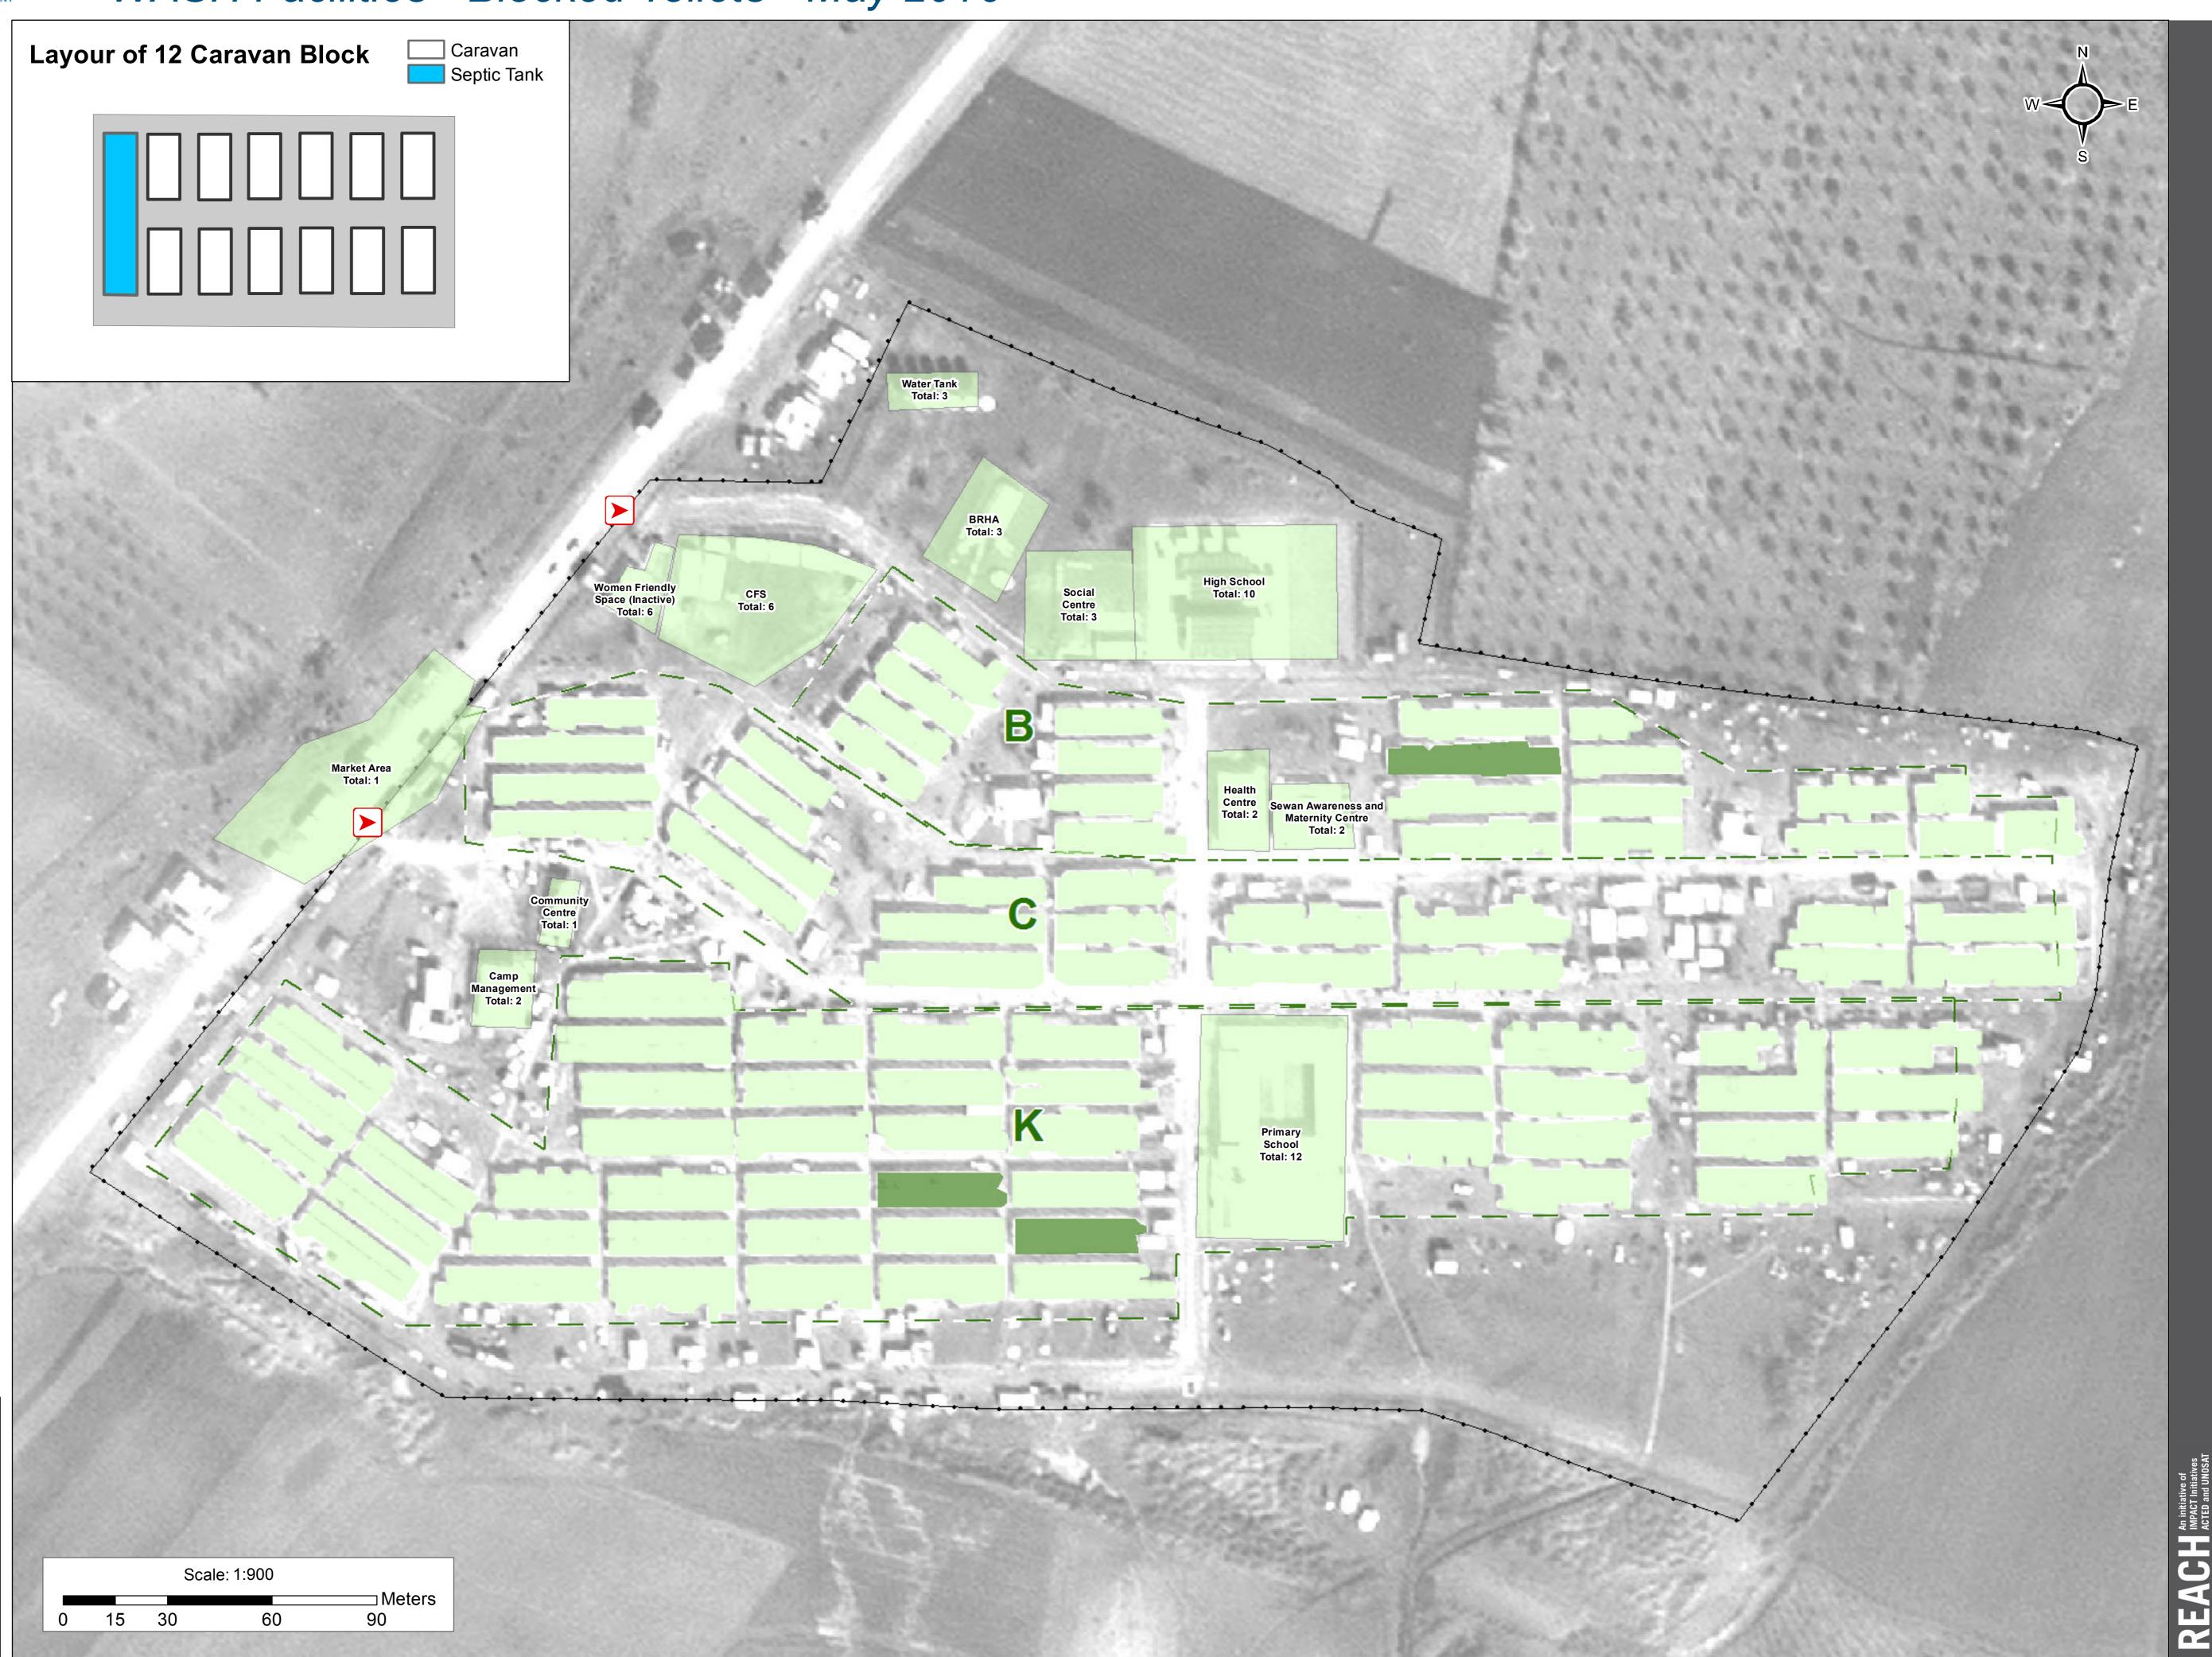

#### Blocked Toilets (%) in Housing Blocks and Communal Buildings

Thematic Data: 18/01/2016 - REACH Administrative boundaries: GADM Background imagery: Airbus 26/02/2016 Projection: WGS 1984 UTM Zone 38N

# **IRAQ - Duhok Governorate - Dawudiya** WASH Facilities - Blocked Toilets - May 2016