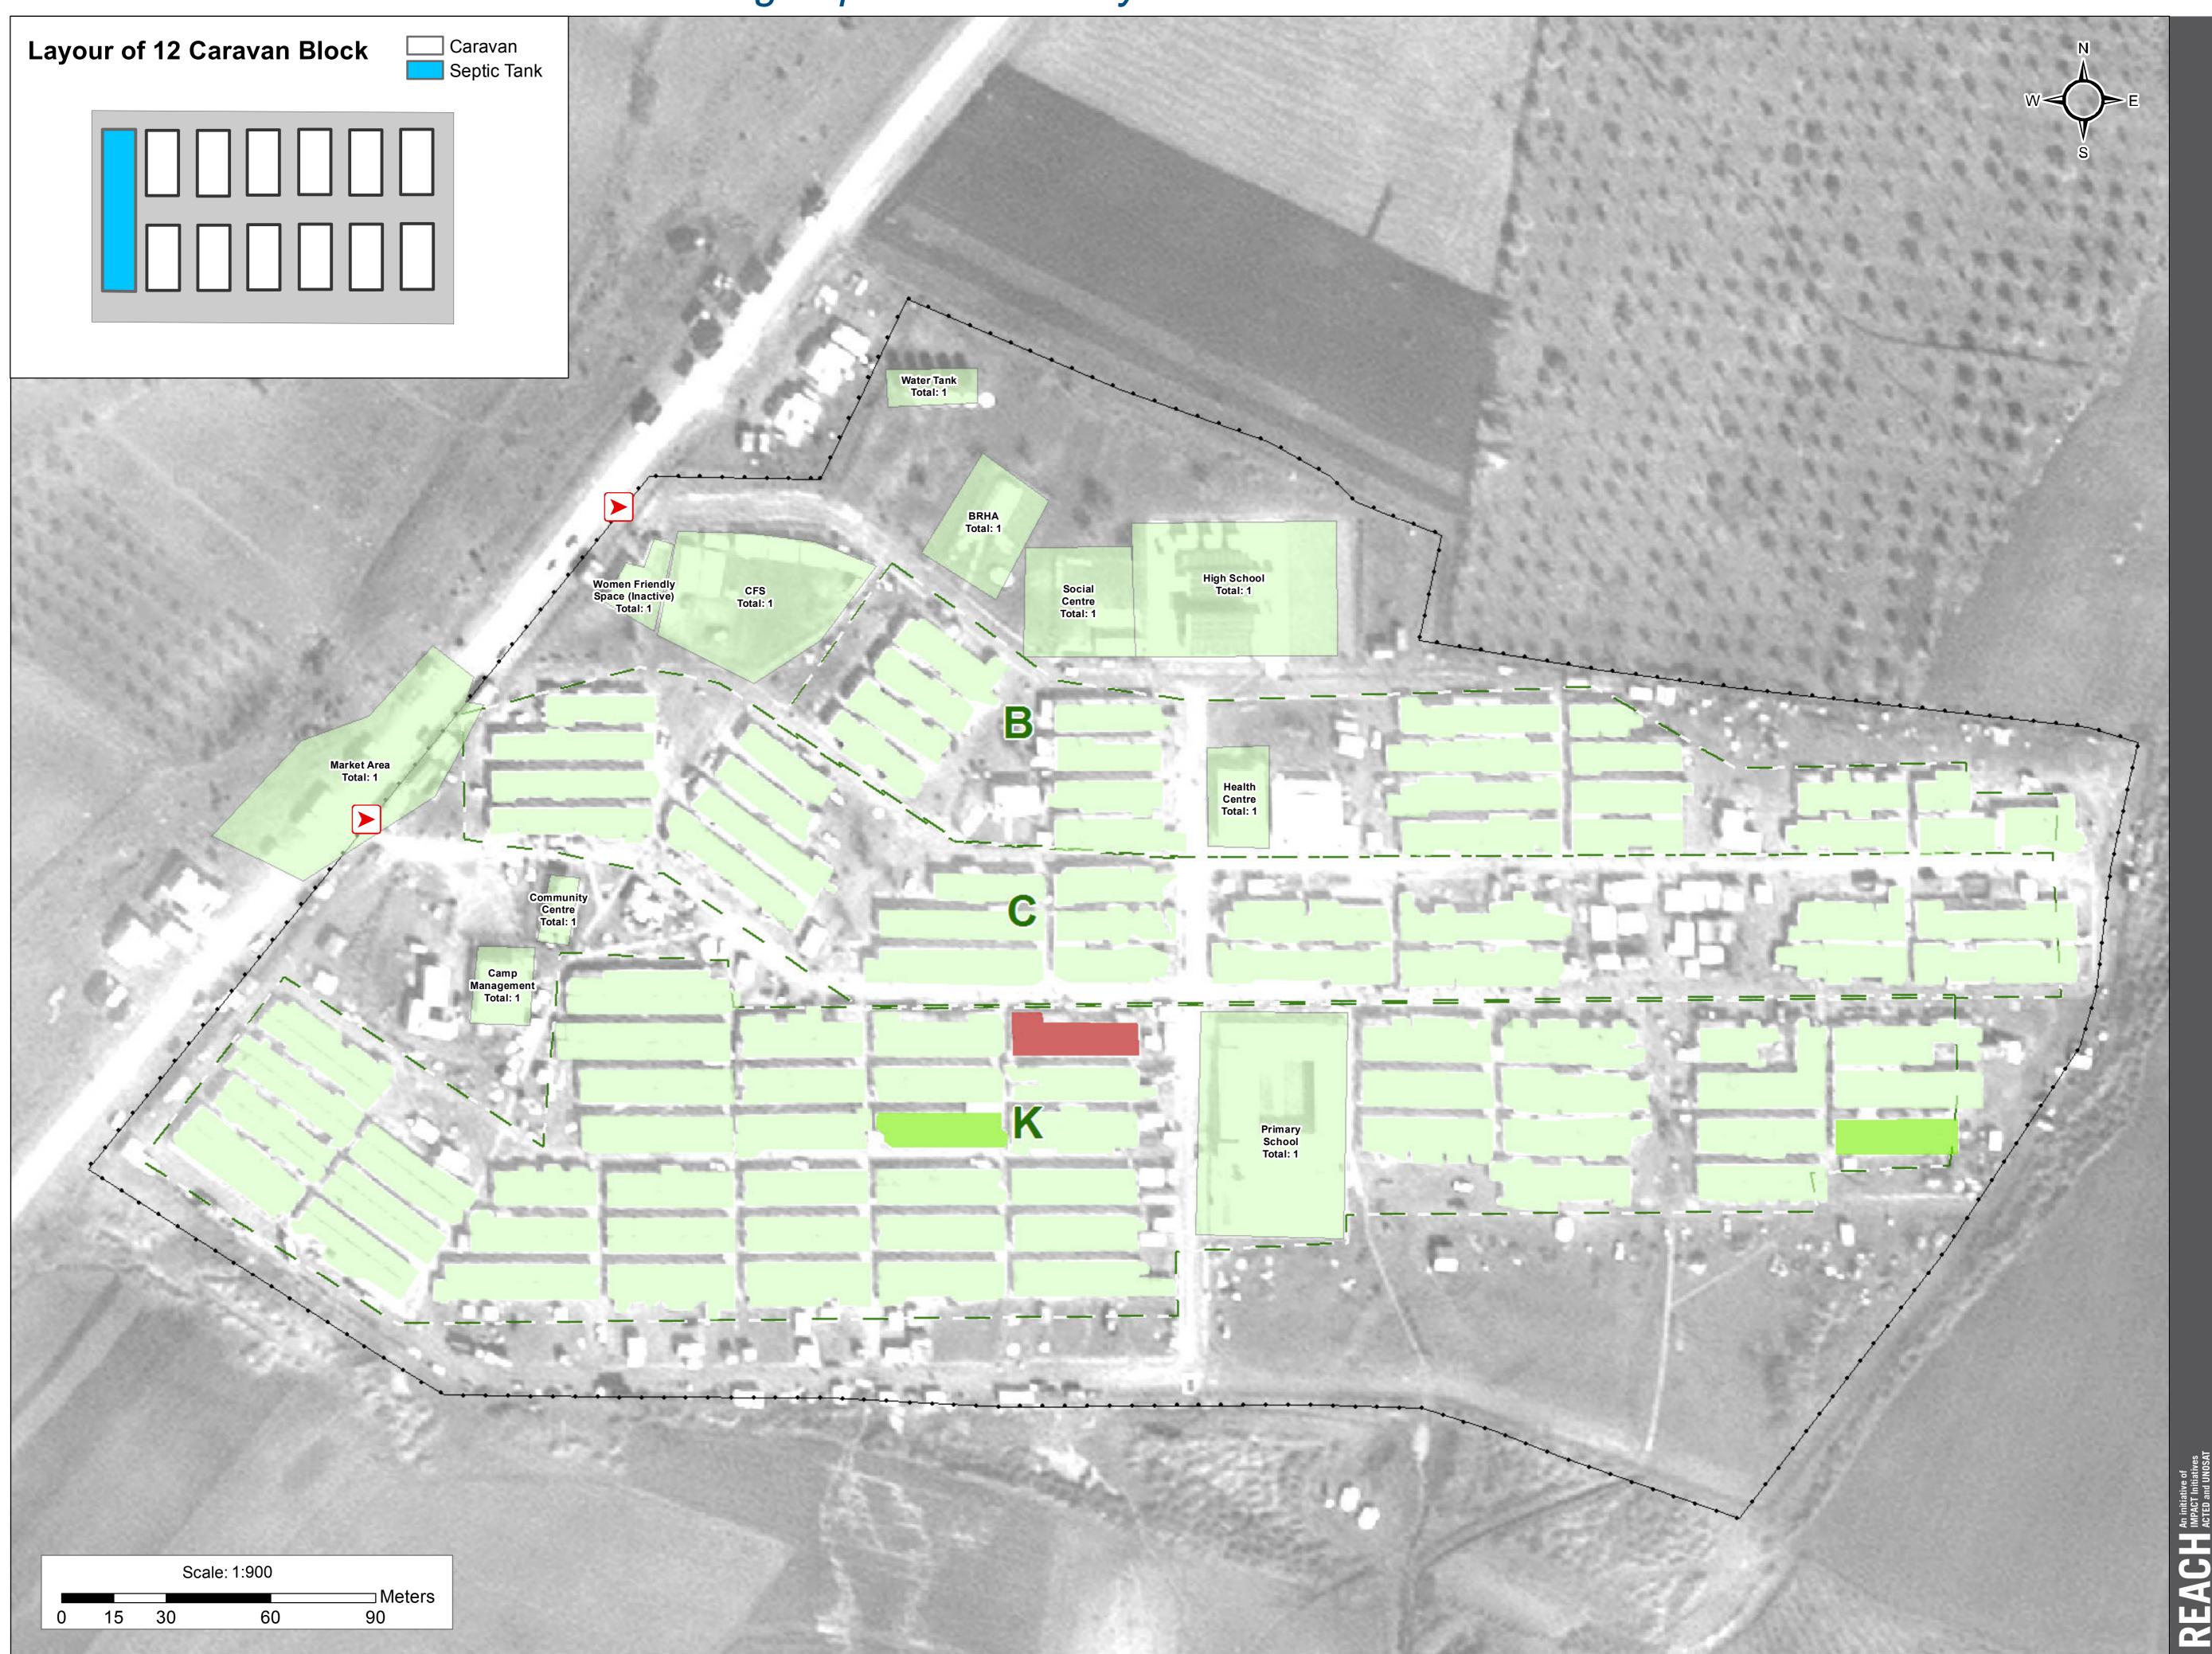

# **IRAQ - Duhok Governorate - Dawudiya** WASH Facilities - Blocked Toilets - May 2016

## CAMP COORDINATION AND CAMP MANAGEMENT