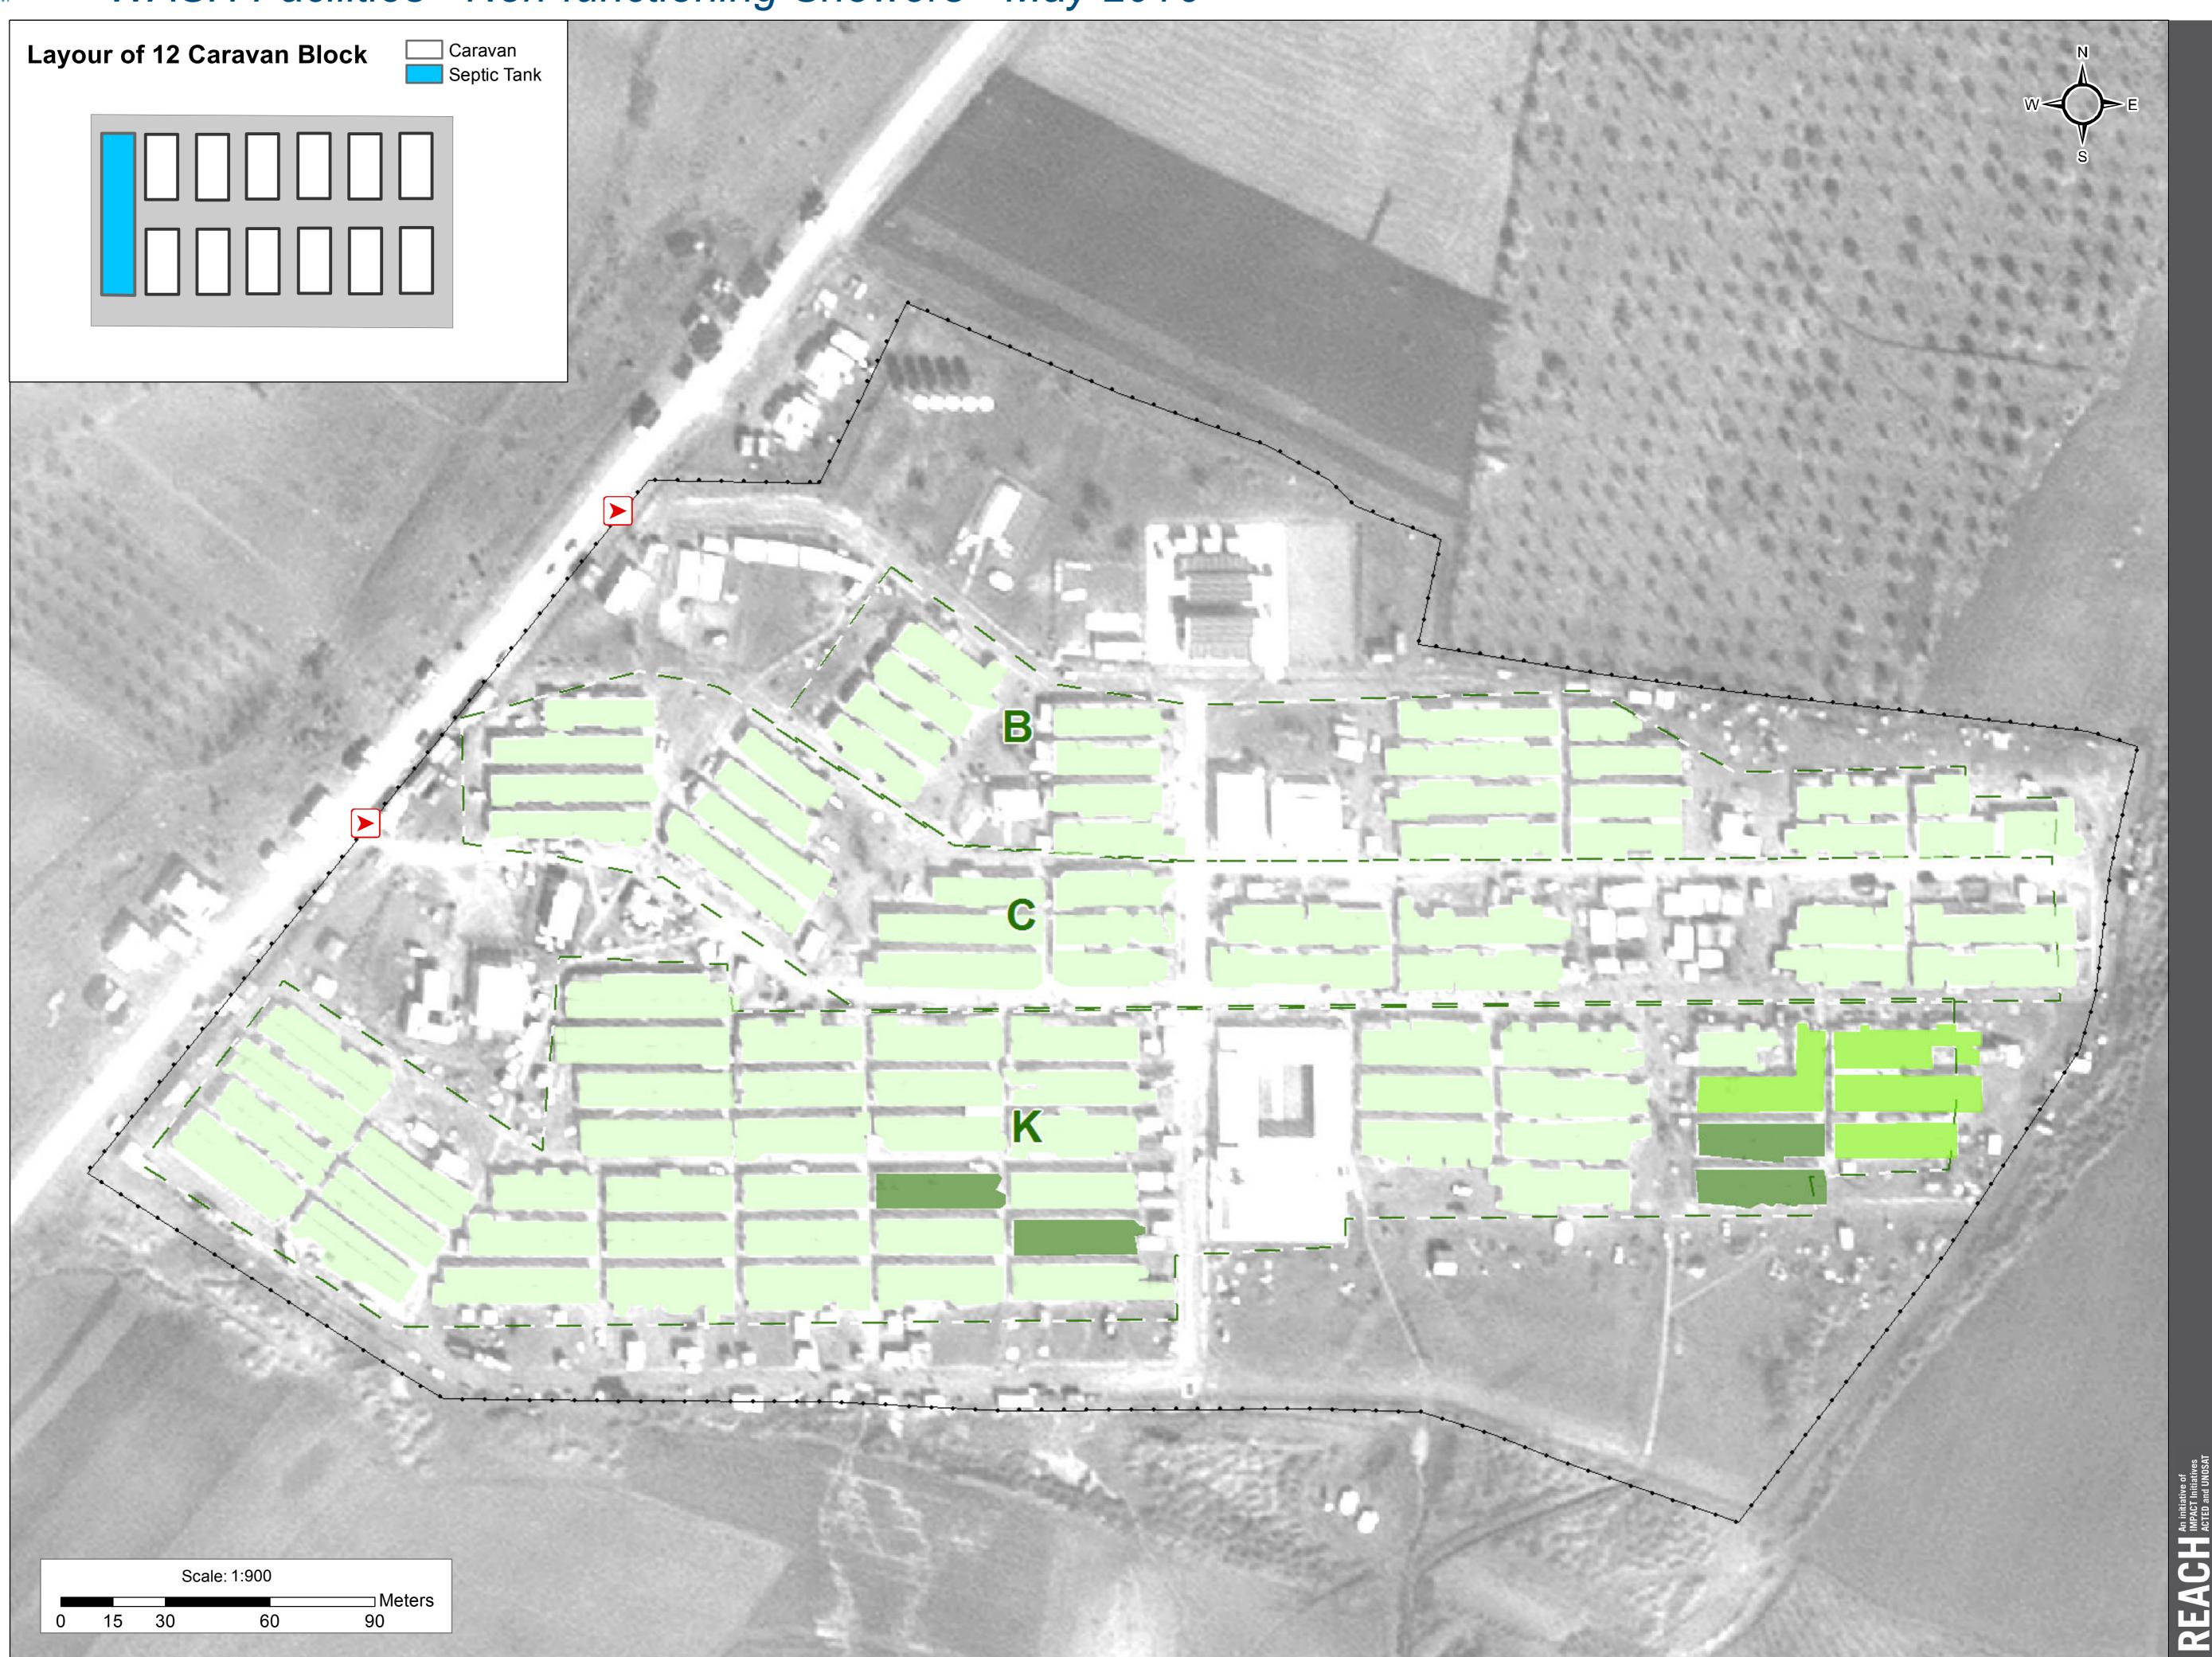

#### Non-functioning Showers (%) in Housing Blocks and Communal Buildings

*Thematic Data: 18/01/2016 - REACH Administrative boundaries: GADM Background imagery: Airbus 26/02/2016 Projection: WGS 1984 UTM Zone 38N* 

Contact : iraq@reach-initiative.org File: IRQ\_Map\_IDP\_Dawudiya\_Non FunctioningShowers\_8June2016

Note: Data, designations and boundaries contained on this map are not warranted to be error-free and do not imply acceptance by the REACH partners, associates or donors mentioned on this map.

# **IRAQ - Duhok Governorate - Dawudiya** WASH Facilities - Non-functioning Showers - May 2016