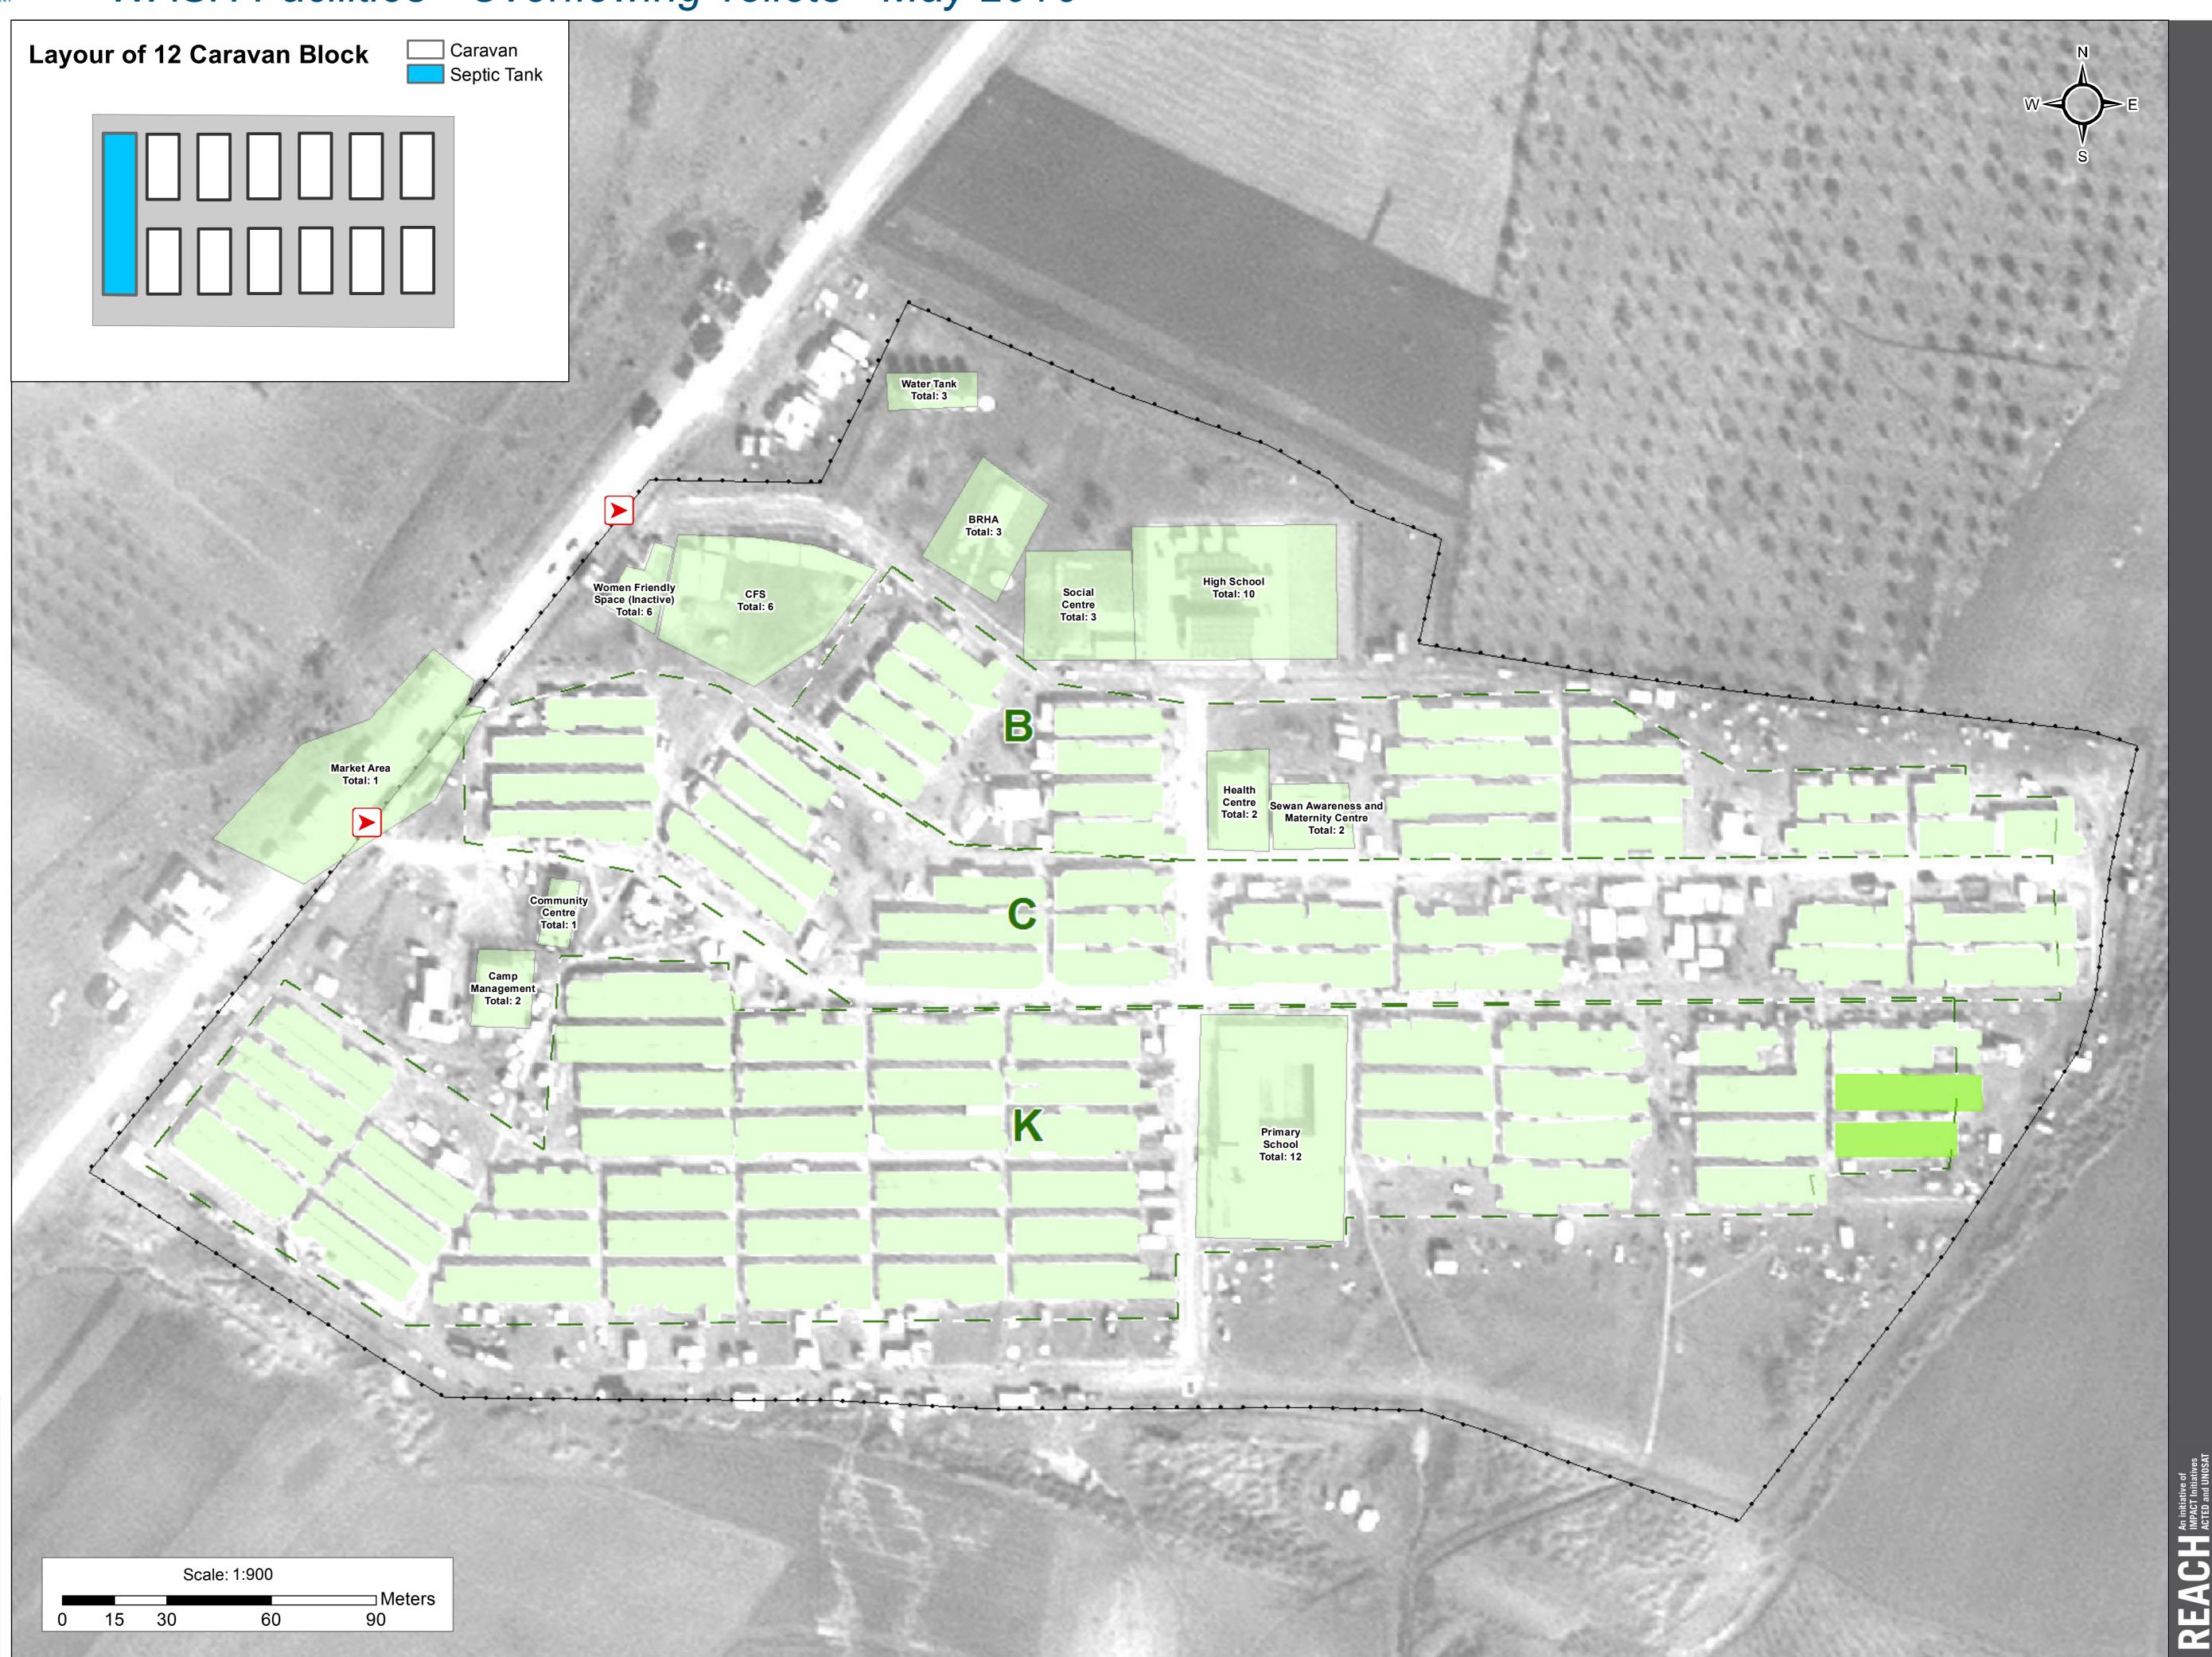

#### Overflowing Toilets (%) in Housing Blocks and Communal Buildings

Thematic Data: 18/01/2016 - REACH Administrative boundaries: GADM Background imagery: Airbus 26/02/2016 Projection: WGS 1984 UTM Zone 38N

# **IRAQ - Duhok Governorate - Dawudiya** WASH Facilities - Overflowing Toilets - May 2016

# CAMP COORDINATION AND CAMP MANAGEMENT