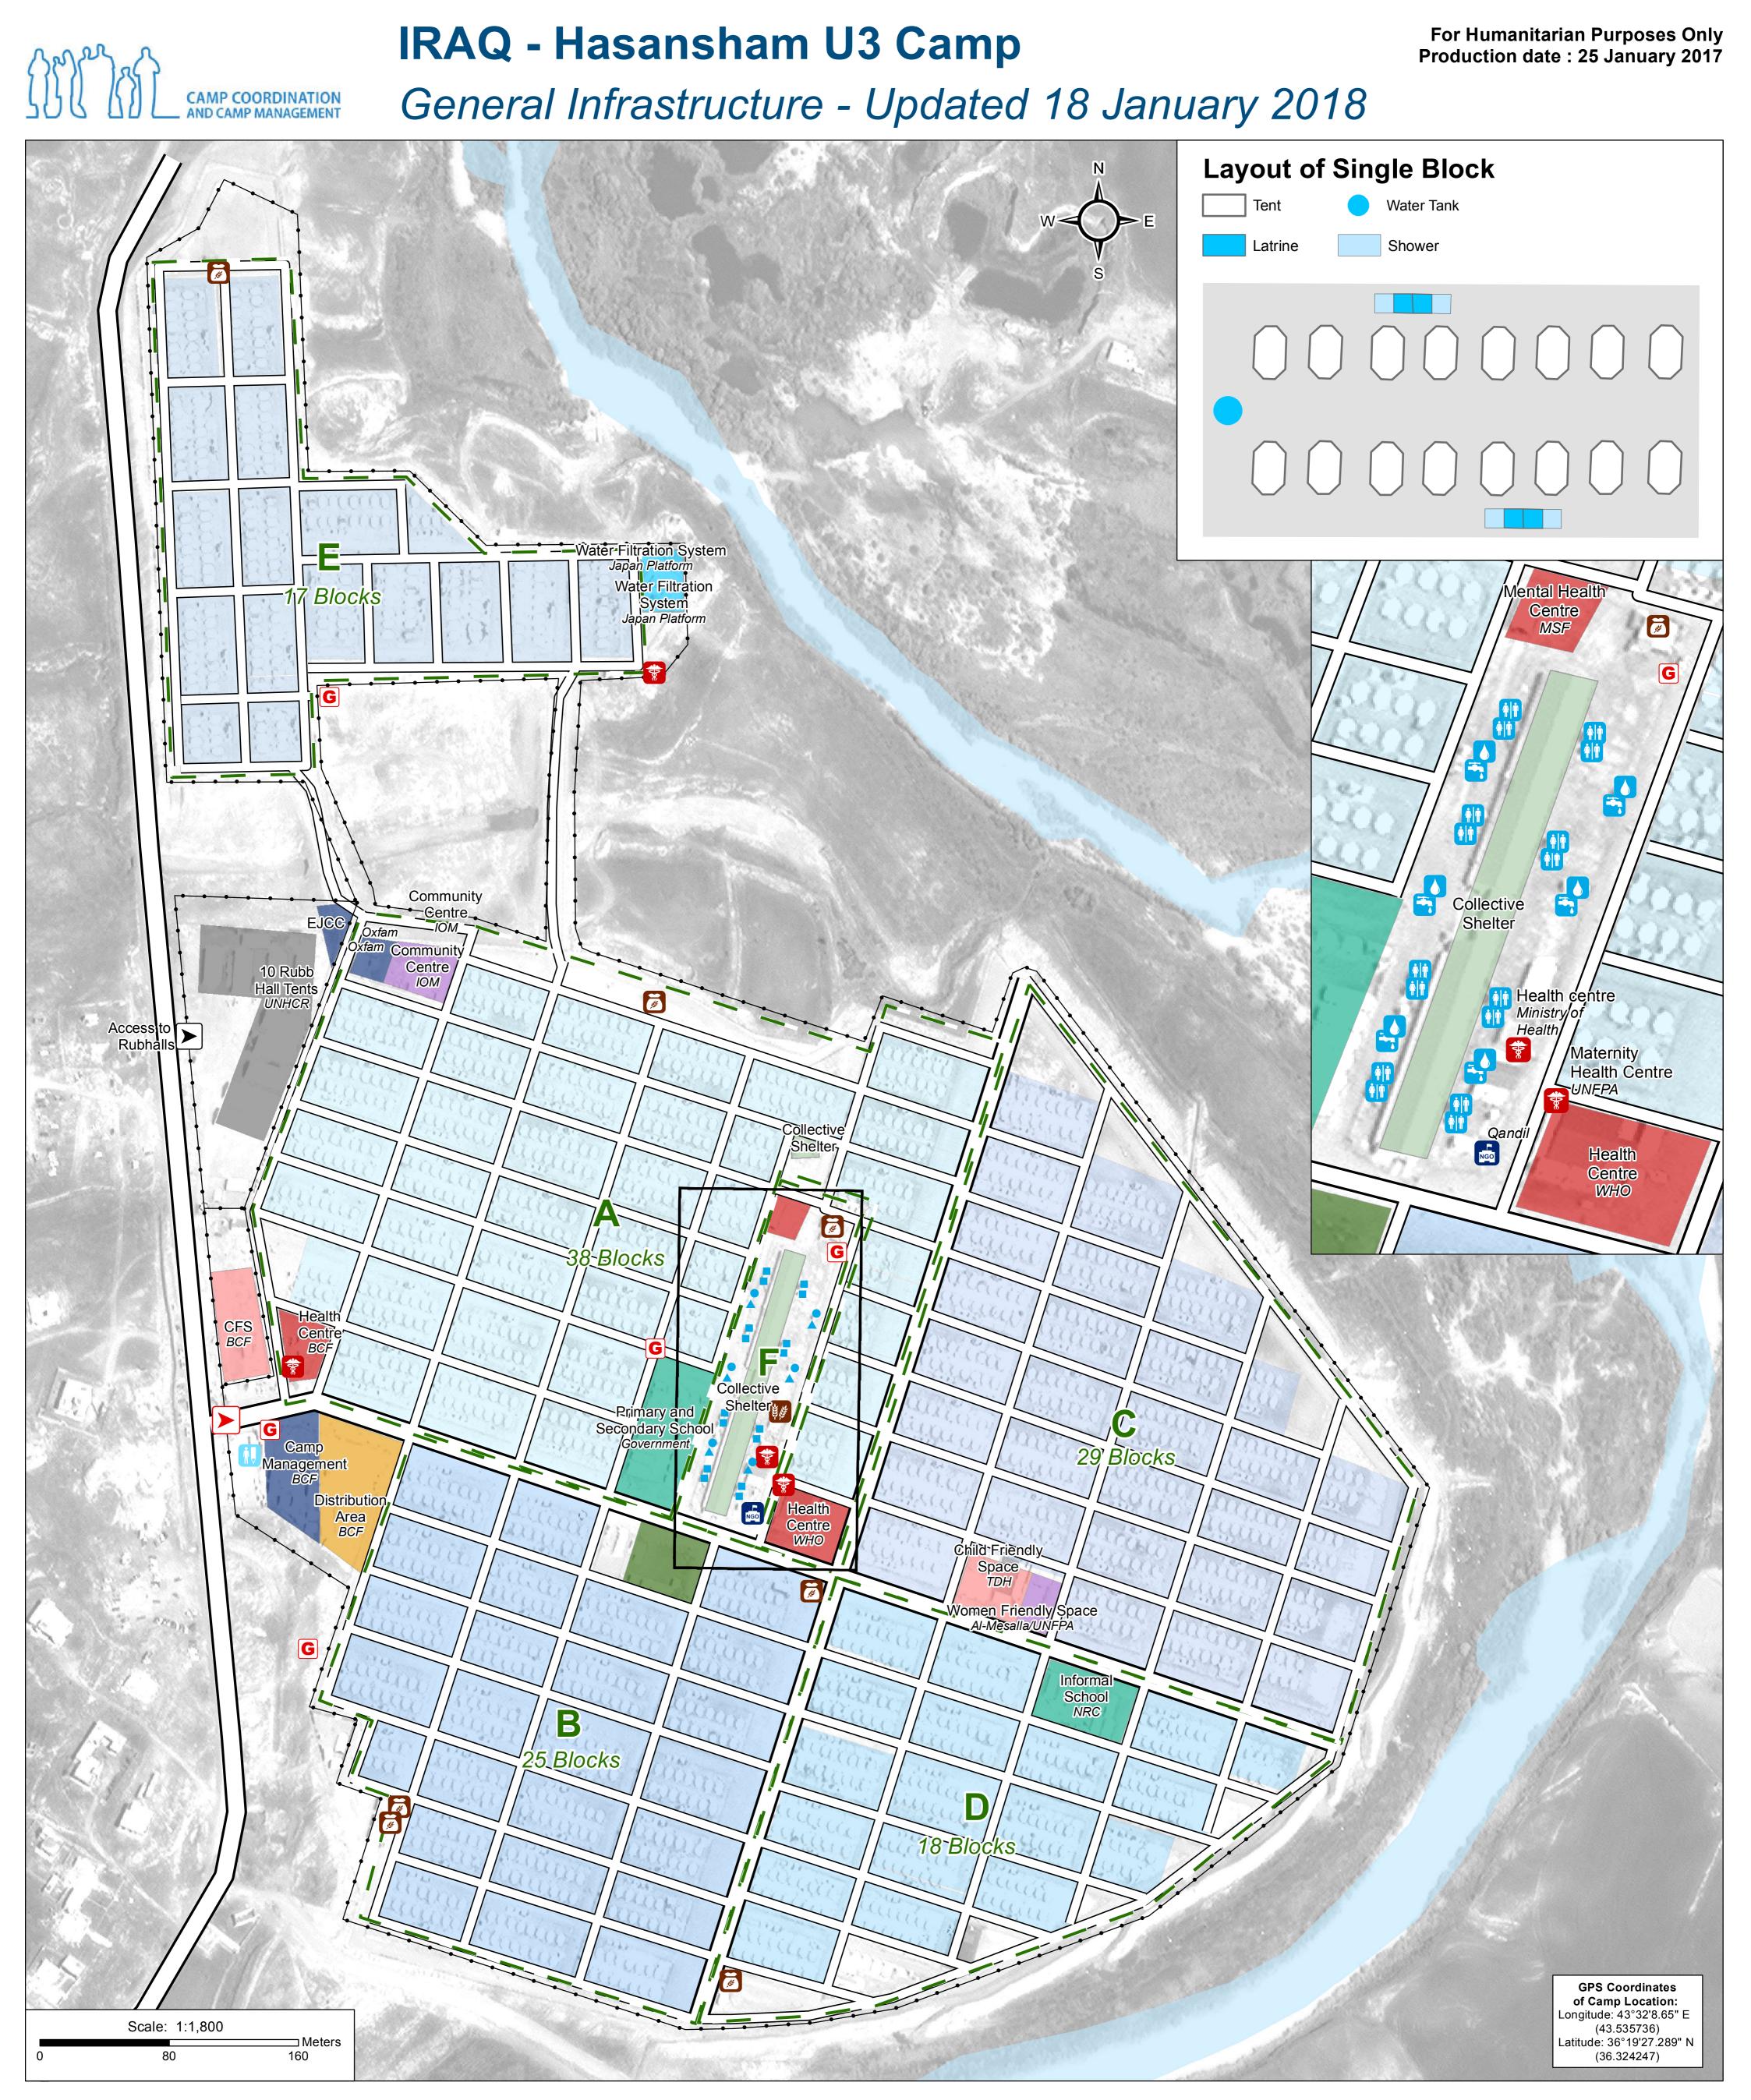

|            | Education            |
|------------|----------------------|
|            | Child Friendly Space |
|            | Community Area       |
|            | Storage              |
|            | Mosque               |
|            | Entrance             |
|            | Gate                 |
| the second | Health               |
|            |                      |

NGO NGO Office Registration ace Latrine+Shower **\*†** Tap Stand Water Tank , M Shop Bakery Ρ Parking G Generator

Thematic Data: 10/05/2017 - REACH Administrative boundaries: GADM

Road

River

Satellite Imagery: WorldView-2 from 04/04/2017 Copyright: DigitalGlobe Source: US Department of State, Humanitarian Information Unit, NextView License

Projection: WGS 1984 UTM Zone 38N Contact : iraq@reach-initiative.org File: IRQ\_Map\_IDP\_HasanshamU3\_24Jan2018

Note: Data, designations and boundaries contained on this map are not warranted to be error-free and do not imply acceptance by the REACH partners, associated, donors mentioned on this map.