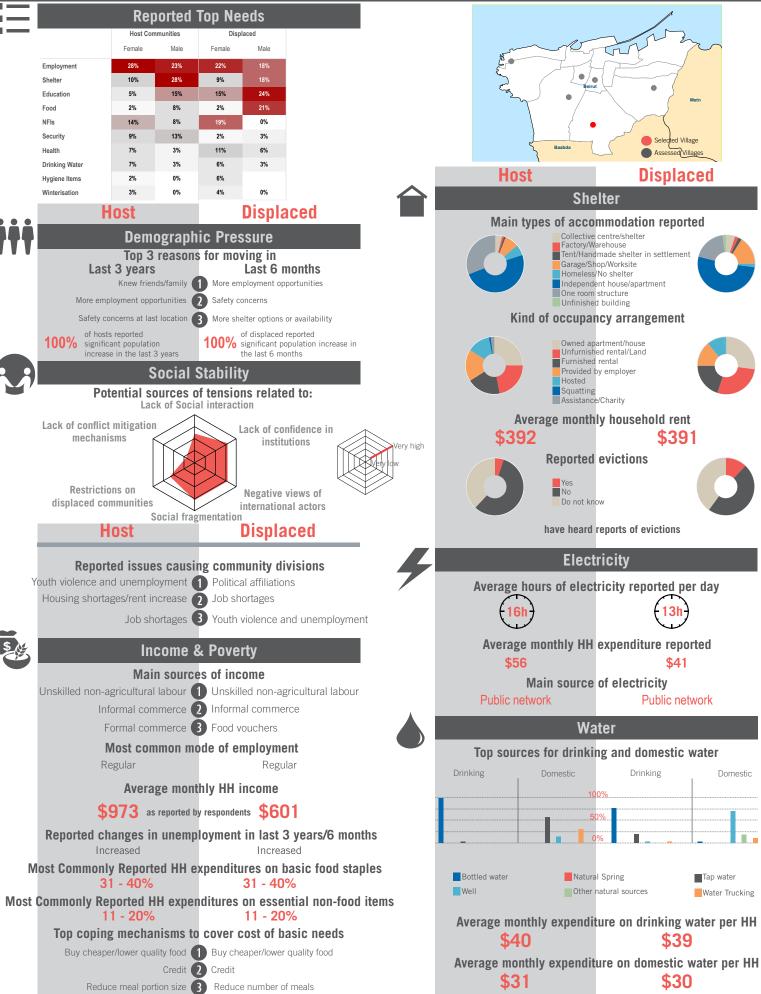

Sample Information: Number of Interviews: 65 | Number of Male interviewed: 24 | Number of female interviewed: 41 | Age Range: 12 - 70 | Data collected between October 2014 - February 2015 Population groups covered: Lebanese, Syrian | Average HH size: 6 | Cadastre Population: 3032 | Lebanese living under US\$4: 1910 | Syrian Refugees: 509