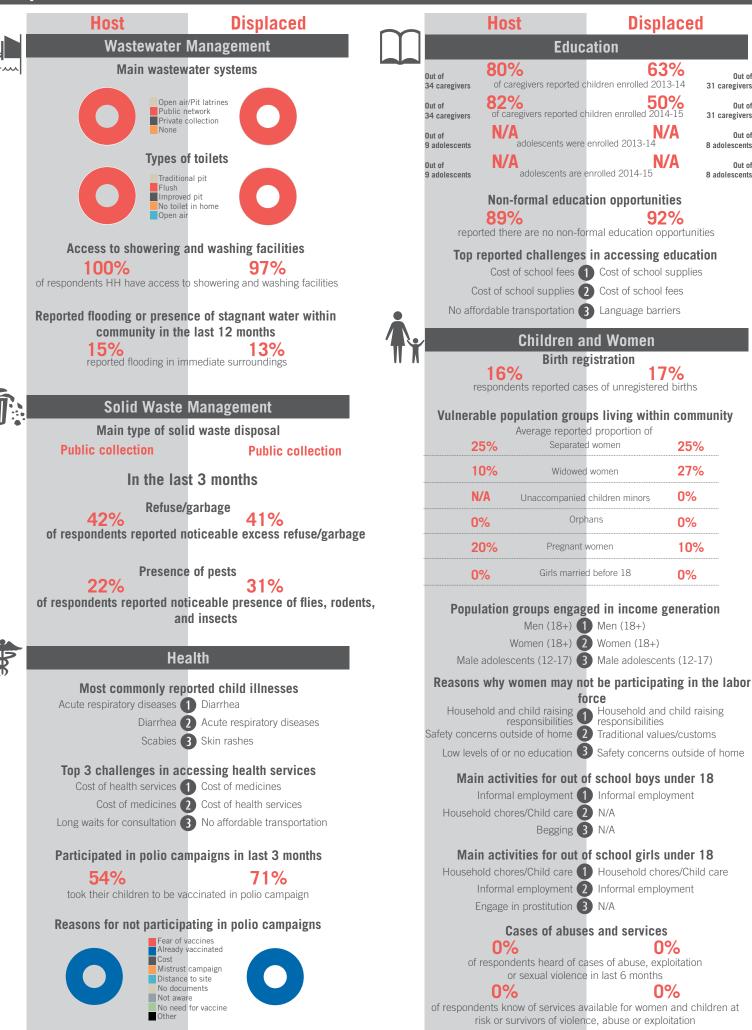

## unicef 🔮 🛞 OCHA

Out of

Out of

Out of

Out of

31 caregivers

31 caregivers

8 adolescents

8 adolescents

25%

27%

0%

0%

10%

0%

REACH Informing more effective humanitarian action