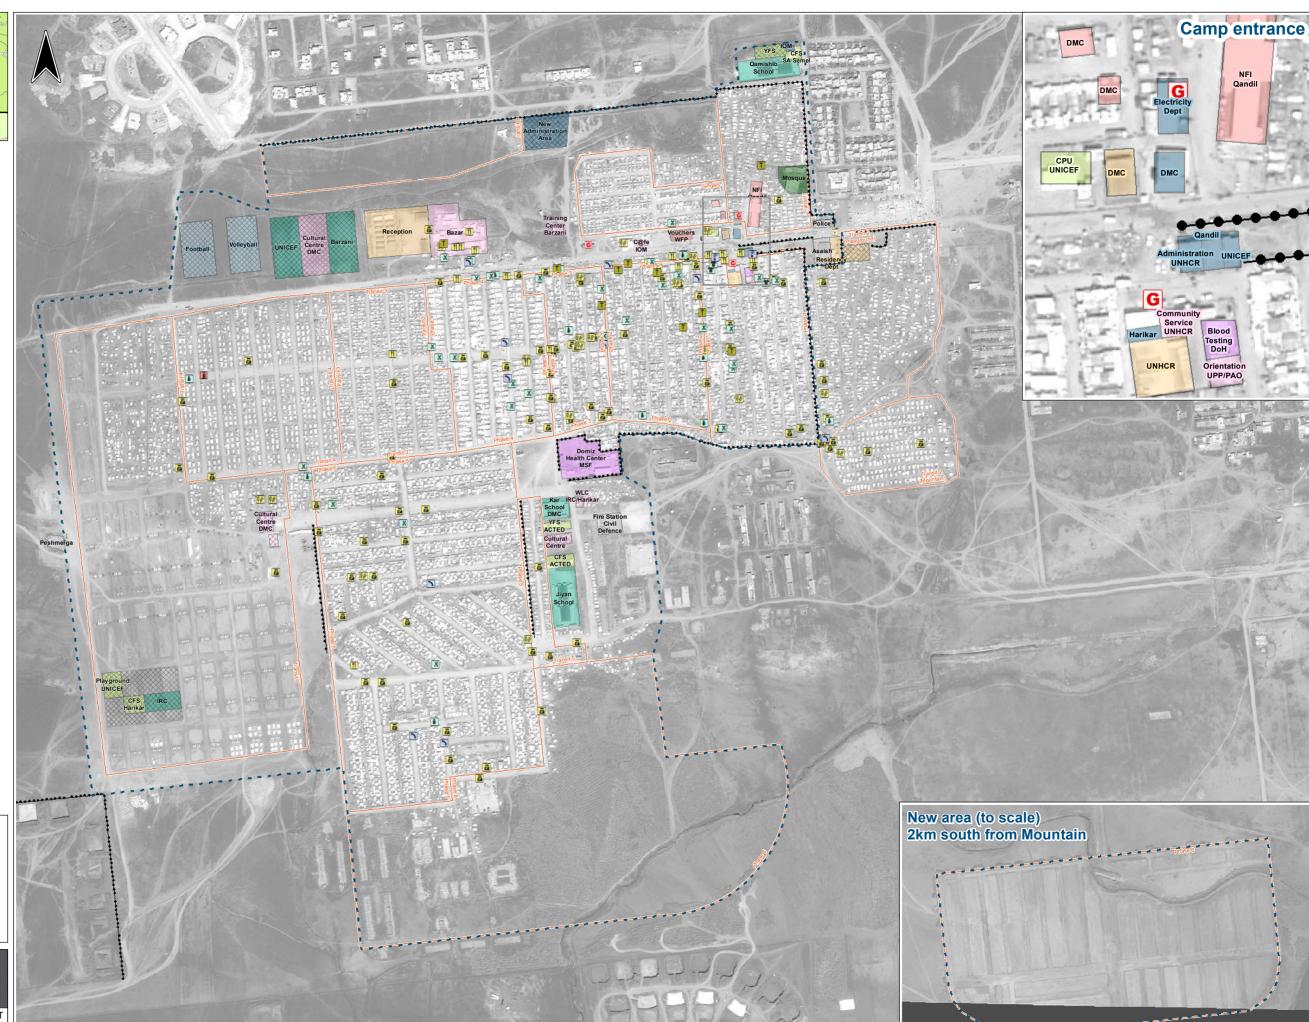

## **Kurdistan - Duhok Governorate - Domiz Camp**

Offices, Facilities and Services

For humanitarian relief purposes only Production date: 11/06/2013 Draft / work in progress

## Legend

Camp Entrance
Camp Delineation

Camp Areas

•••• Fence

## Offices and Facilities

Office

Registration and Arrivals

Public Security / Safety
Community Service

Distribution

School

Children's Service

Health

Recreation

Mosque

Facility Under Construction

## **Shops and Services**

Grocery Shop

**Bakery** 

Restaurant / Cafe

Clothes / Shoes Shop

Hairdresser

Phone / Electronics Shop

Workshop / Repair

Fuel
G Generator

0 50 100 200 200

Thematic data: 04-06/2013, REACH Field Teams Background imagery: 01/05/2013, Astrium / Spot Projection: WGS 1984 UTM Zone 38N

Contact : reach.mapping@impact-initiatives.org File: IRQ\_DOMIZ\_Infrastructure\_A3\_19May2013