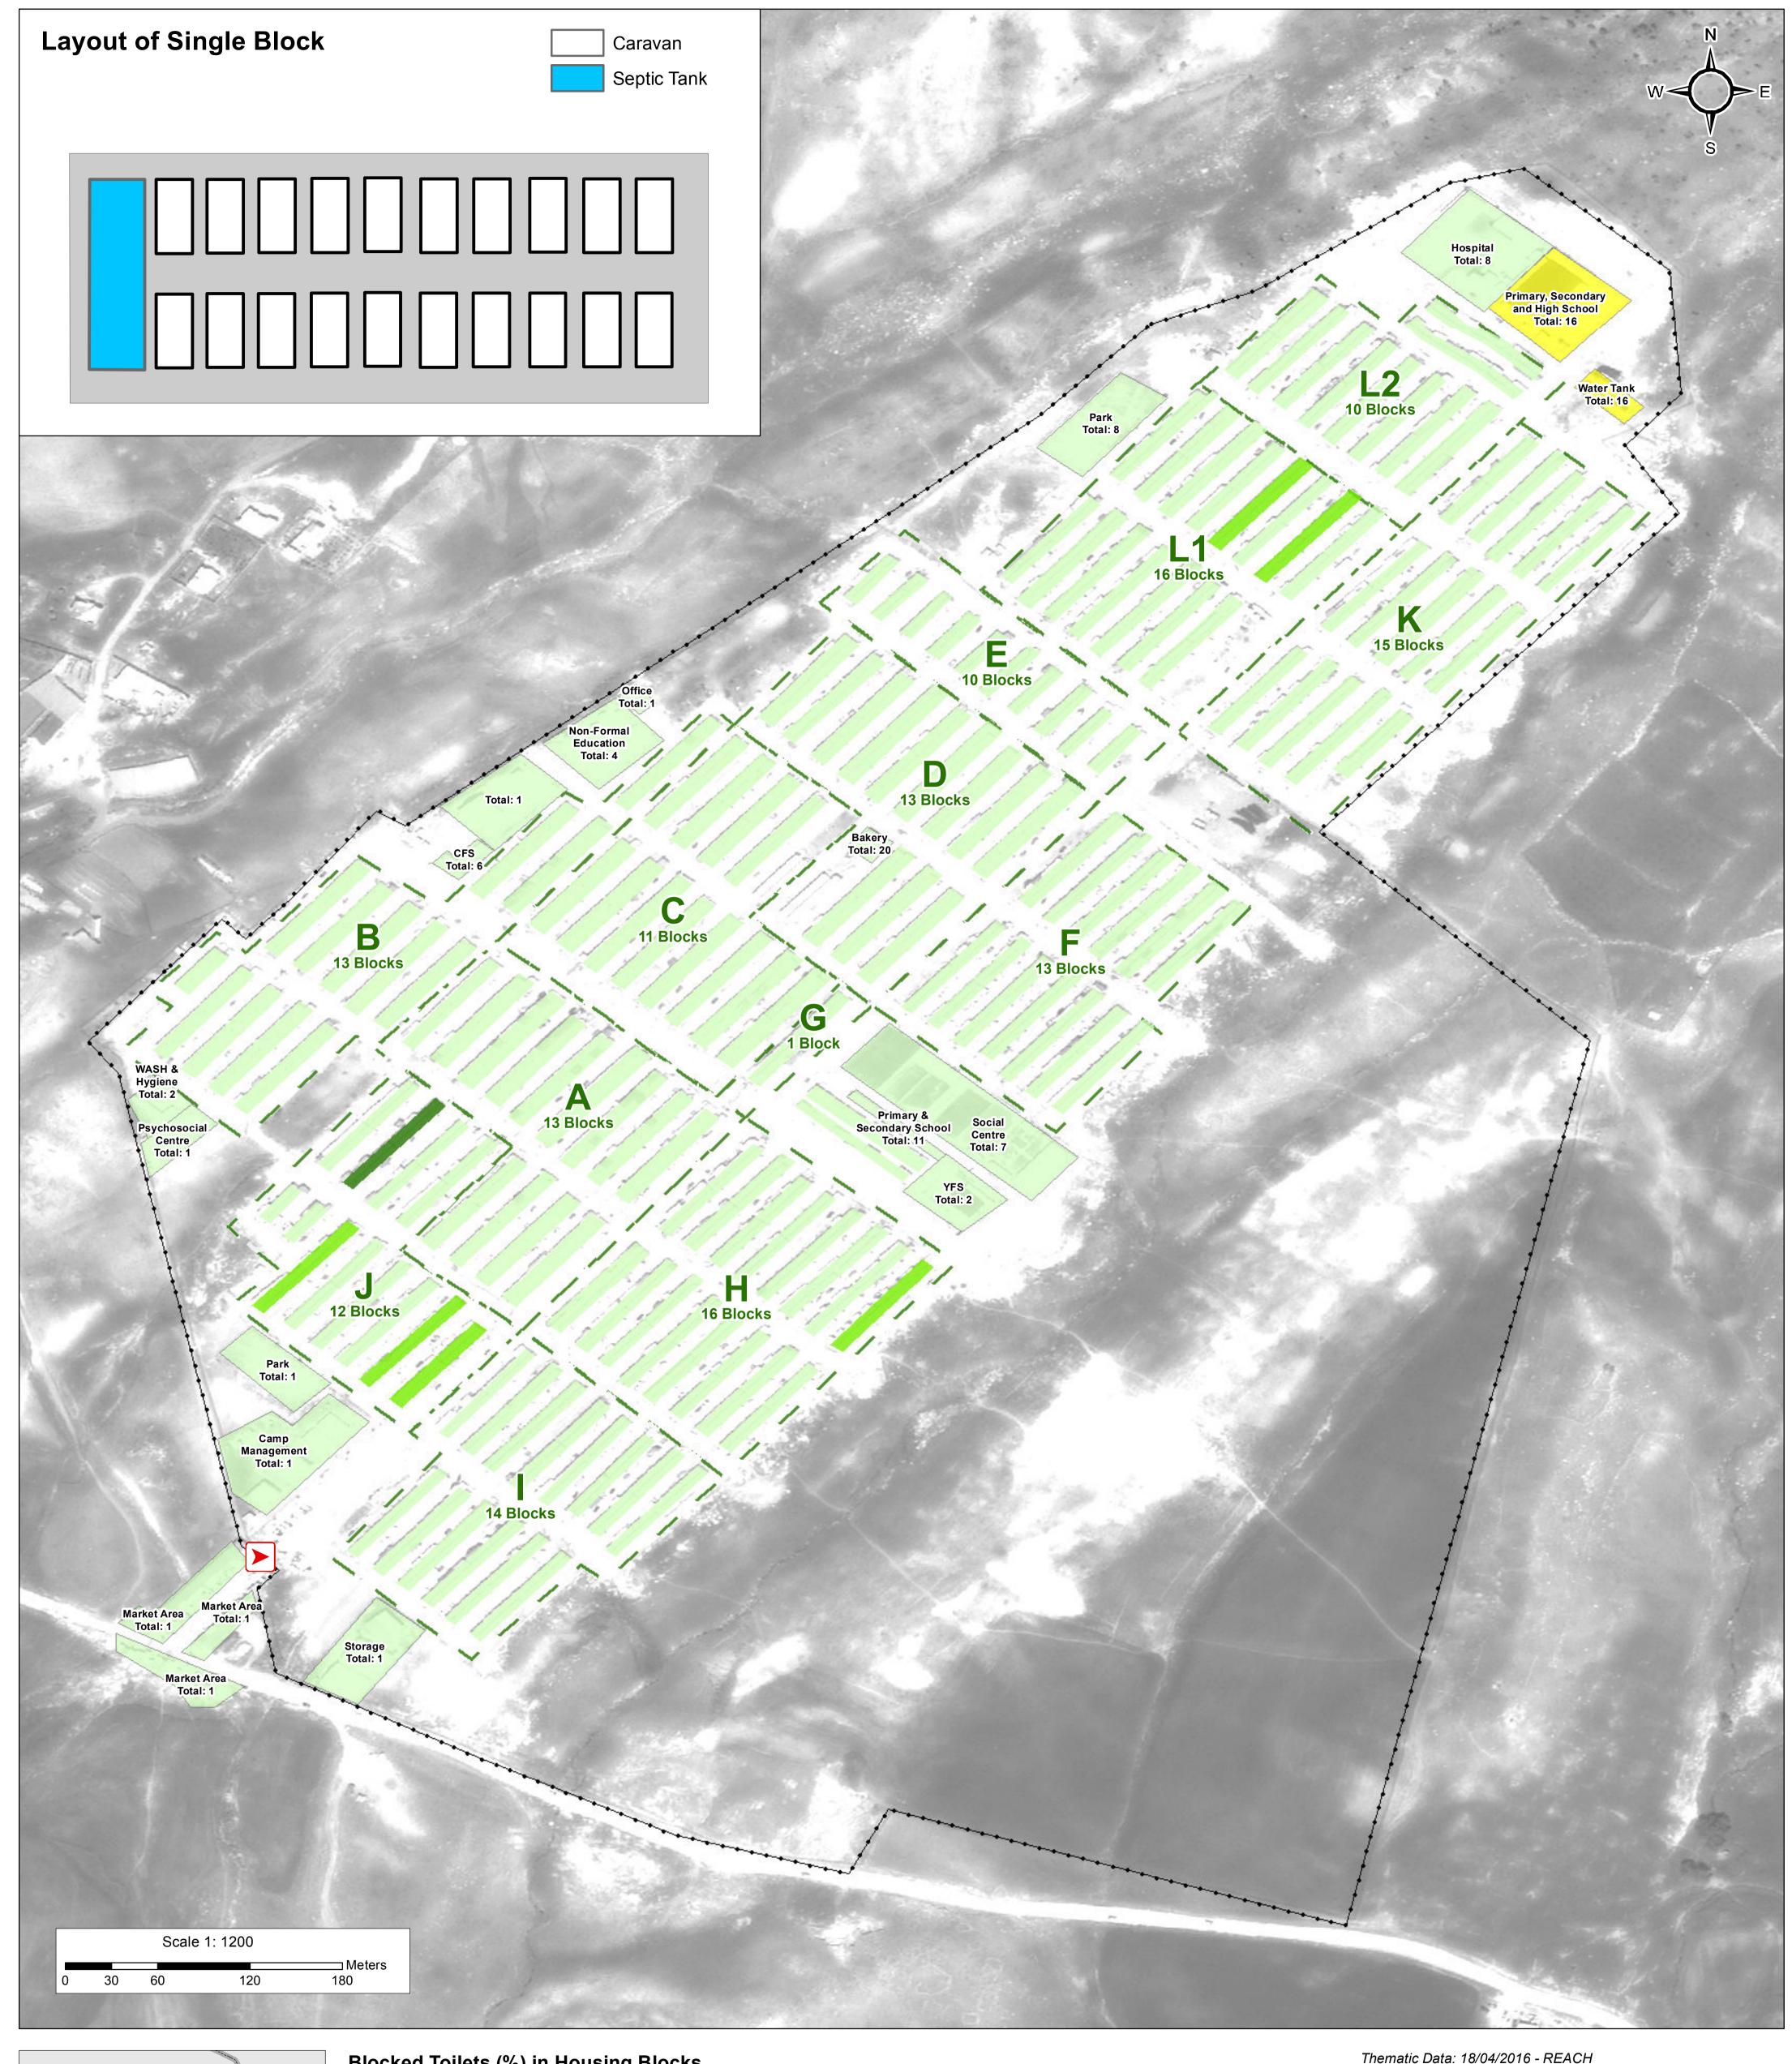

For Humanitarian Purposes Only Production date : 08 June 2016

WASH Facilities - Blocked Toilets - May 2016

#### Blocked Toilets (%) in Housing Blocks and Communal Buildings

Thematic Data: 18/04/2016 - REACH Administrative boundaries: GADM Background imagery: Airbus 12/12/2015

Projection: WGS 1984 UTM Zone 38N

Contact : iraq@reach-initiative.org
File: IRQ\_IDP\_Rwanga\_BlockedToilets\_8June2016

Note: Data, designations and boundaries contained on this map are not warranted to error-free and do not imply acceptance by the REACH partners, associated, donors mentioned on this map.