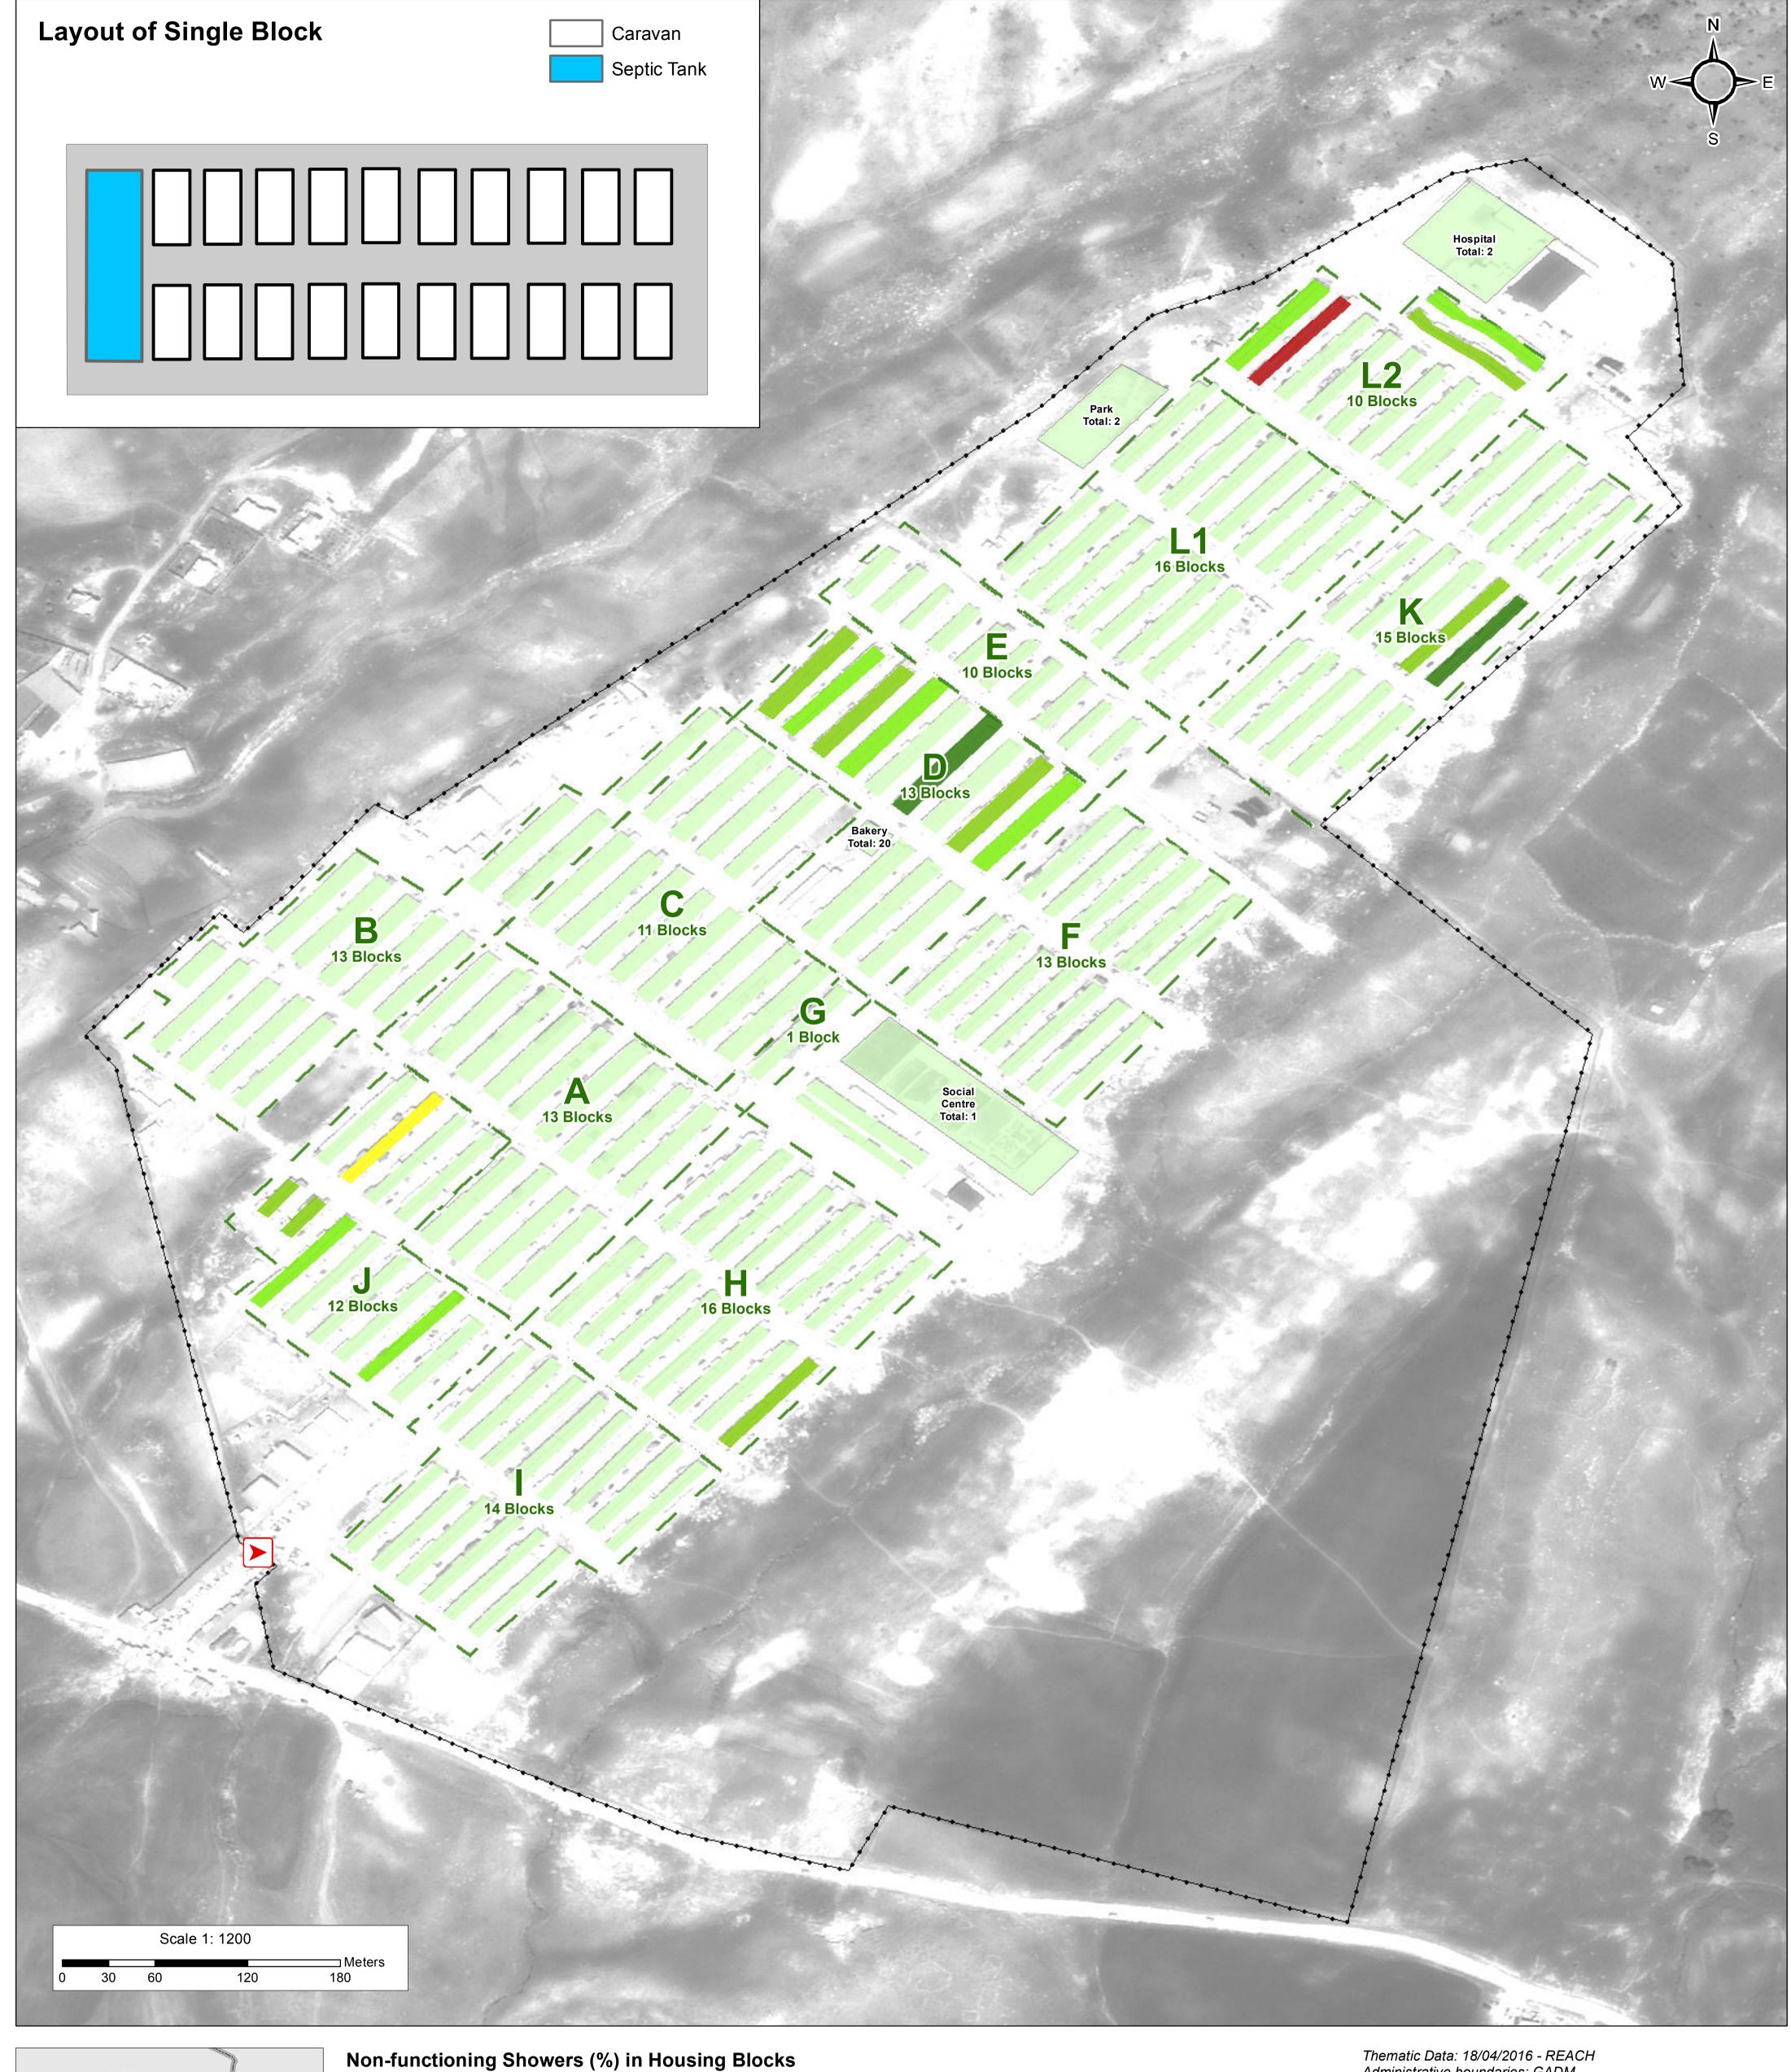

For Humanitarian Purposes Only Production date: 08 June 2016

WASH Facilities - Non-functioning Showers - May 2016

#### and Communal Buildings

Administrative boundaries: GADM Background imagery: 12/12/2015

Projection: WGS 1984 UTM Zone 38N

Contact: iraq@reach-initiative.org
File: IRQ\_IDP\_Rwanga\_NonFunctioningShowers\_8June2016

Note: Data, designations and boundaries contained on this map are not warranted to error-free and do not imply acceptance by the REACH partners, associated, donors mentioned on this map.

For Humanitarian Purposes Only Production date: 08 June 2016