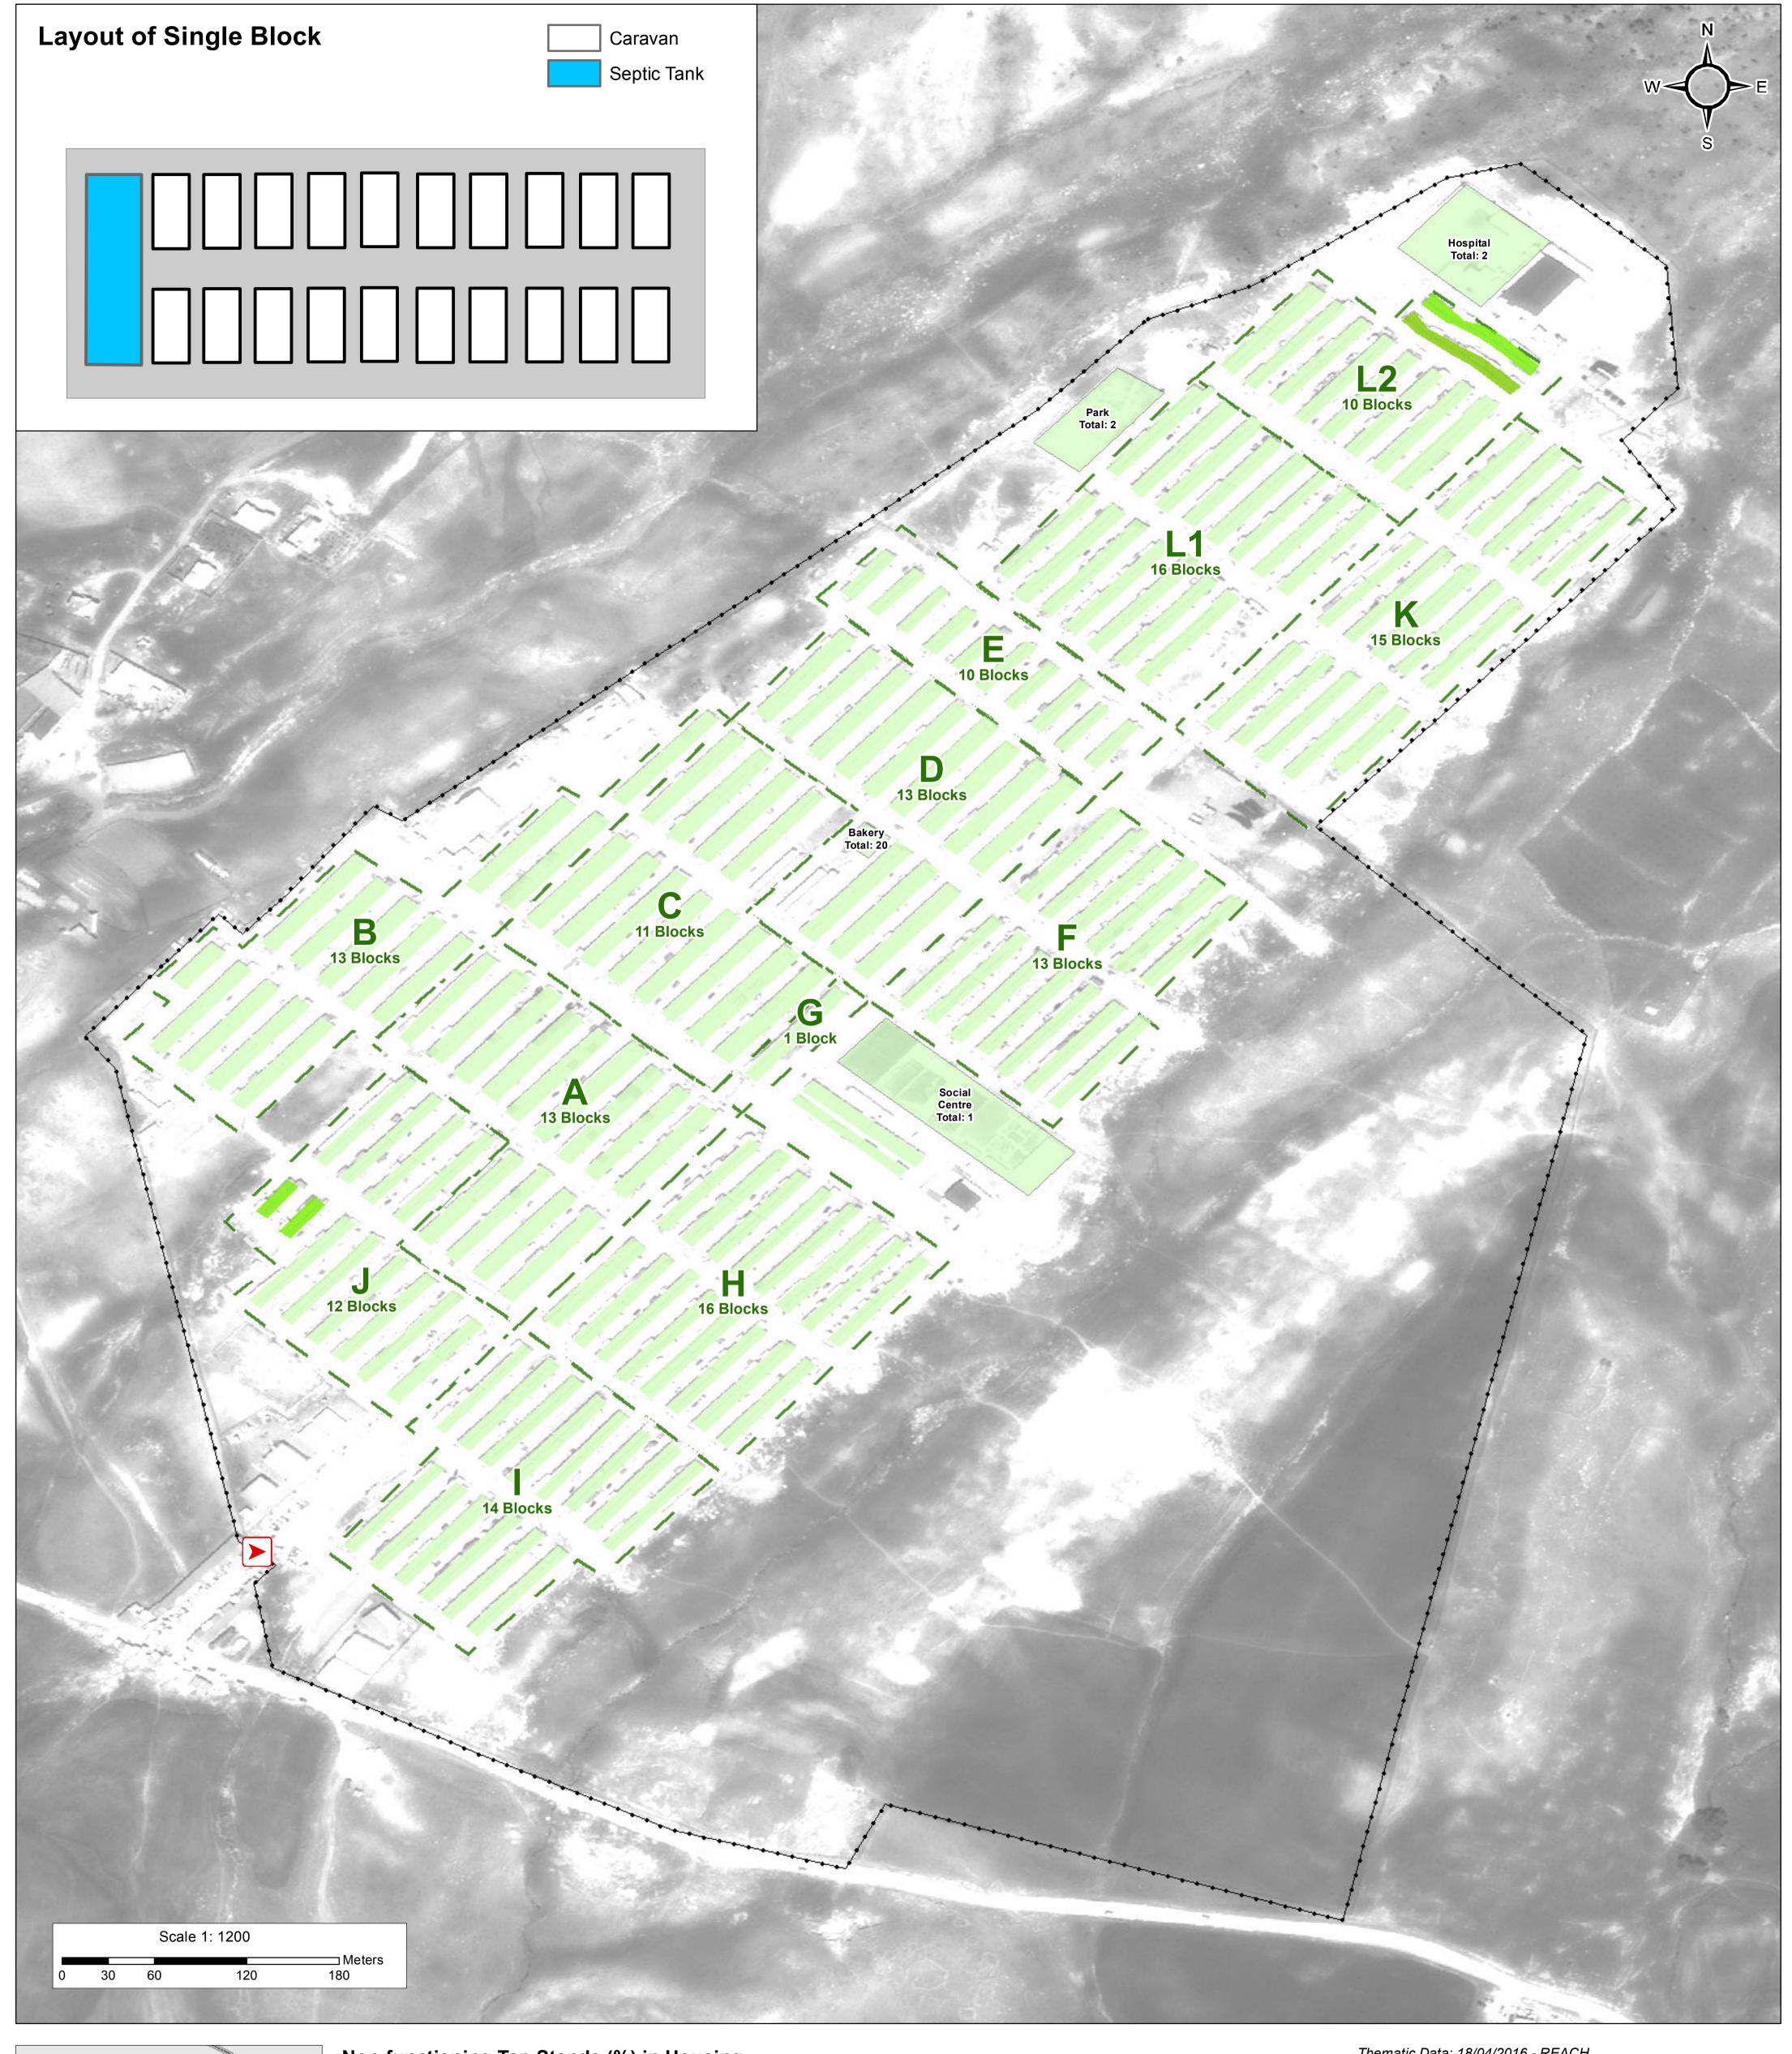

For Humanitarian Purposes Only Production date : 08 June 2016

WASH Facilities - Blocked Toilets - May 2016

#### Blocked Toilets (%) in Housing Blocks and Communal Buildings

Thematic Data: 18/04/2016 - REACH Administrative boundaries: GADM Background imagery: Airbus 12/12/2015

Projection: WGS 1984 UTM Zone 38N

Contact : iraq@reach-initiative.org
File: IRQ\_IDP\_Rwanga\_BlockedToilets\_8June2016

Note: Data, designations and boundaries contained on this map are not warranted to error-free and do not imply acceptance by the REACH partners, associated, donors mentioned on this map.

WASH Facilities - Non-functioning Tap Stands - May 2016

Non-functioning Tap Stands (%) in Housing Blocks and Communal Buildings

Thematic Data: 18/04/2016 - REACH Administrative boundaries: GADM Background imagery: 12/12/2015

Projection: WGS 1984 UTM Zone 38N

Contact: iraq@reach-initiative.org
File: IRQ\_IDP\_Rwanga\_NonFunctioningTaps\_8June2016

Note: Data, designations and boundaries contained on this map are not warranted to error-free and do not imply acceptance by the REACH partners, associated, donors mentioned on this map.