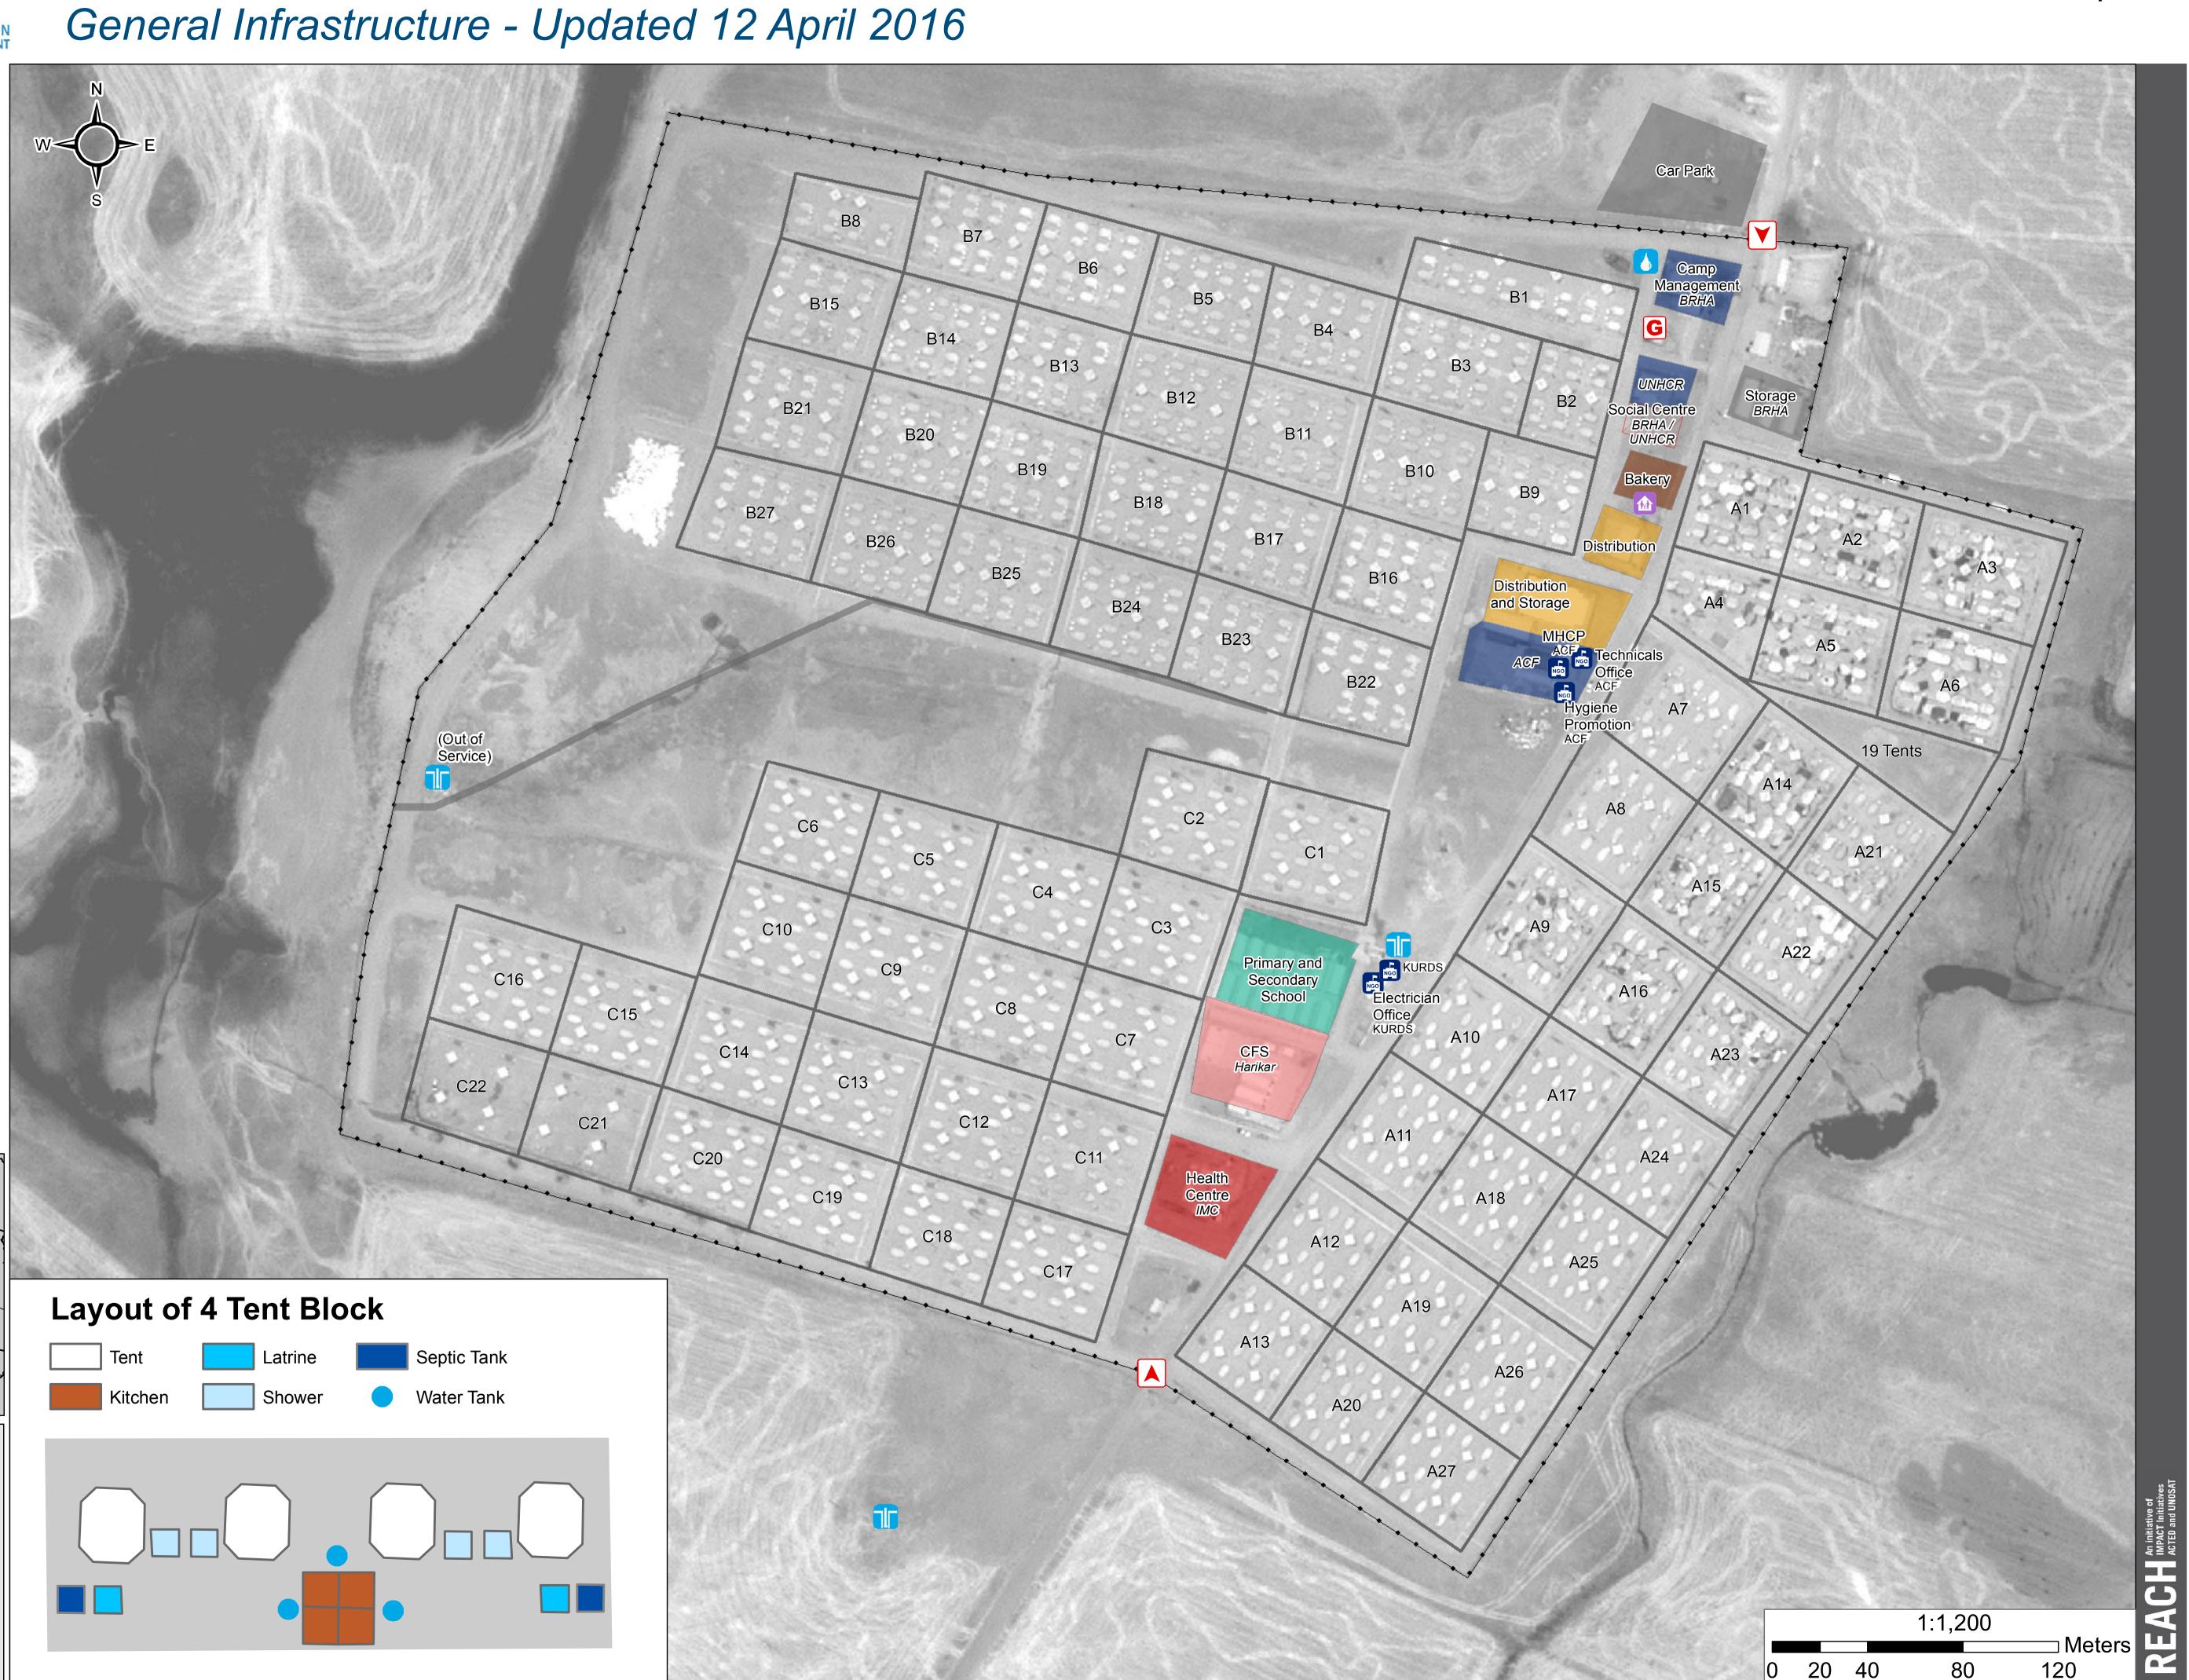

## **Camp Infrastructure**

• Fence

Under Construction

Distribution

Education

Child Friendly Space

**Community Centre** 

Borehole (3)

Water Tank (1)

Generator

Grey Water

**GPS Coordinates** of Camp Location Longitude :43° 14' 12.803" E

Thematic Data: 12 April 2016 - REACH Administrative boundaries: GADM Background imagery: 05/07/2015

Projection: WGS 1984 UTM Zone 38N

Contact: iraq@reach-initiative.org

IRQ\_Map\_IDP\_GarmawaCamp\_17Apr2016

Note: Data, designations and boundaries contained on this map are not warranted to be error-free and do not imply acceptance by the REACH partners, associates or donors mentioned on this map.

0 20 40

120