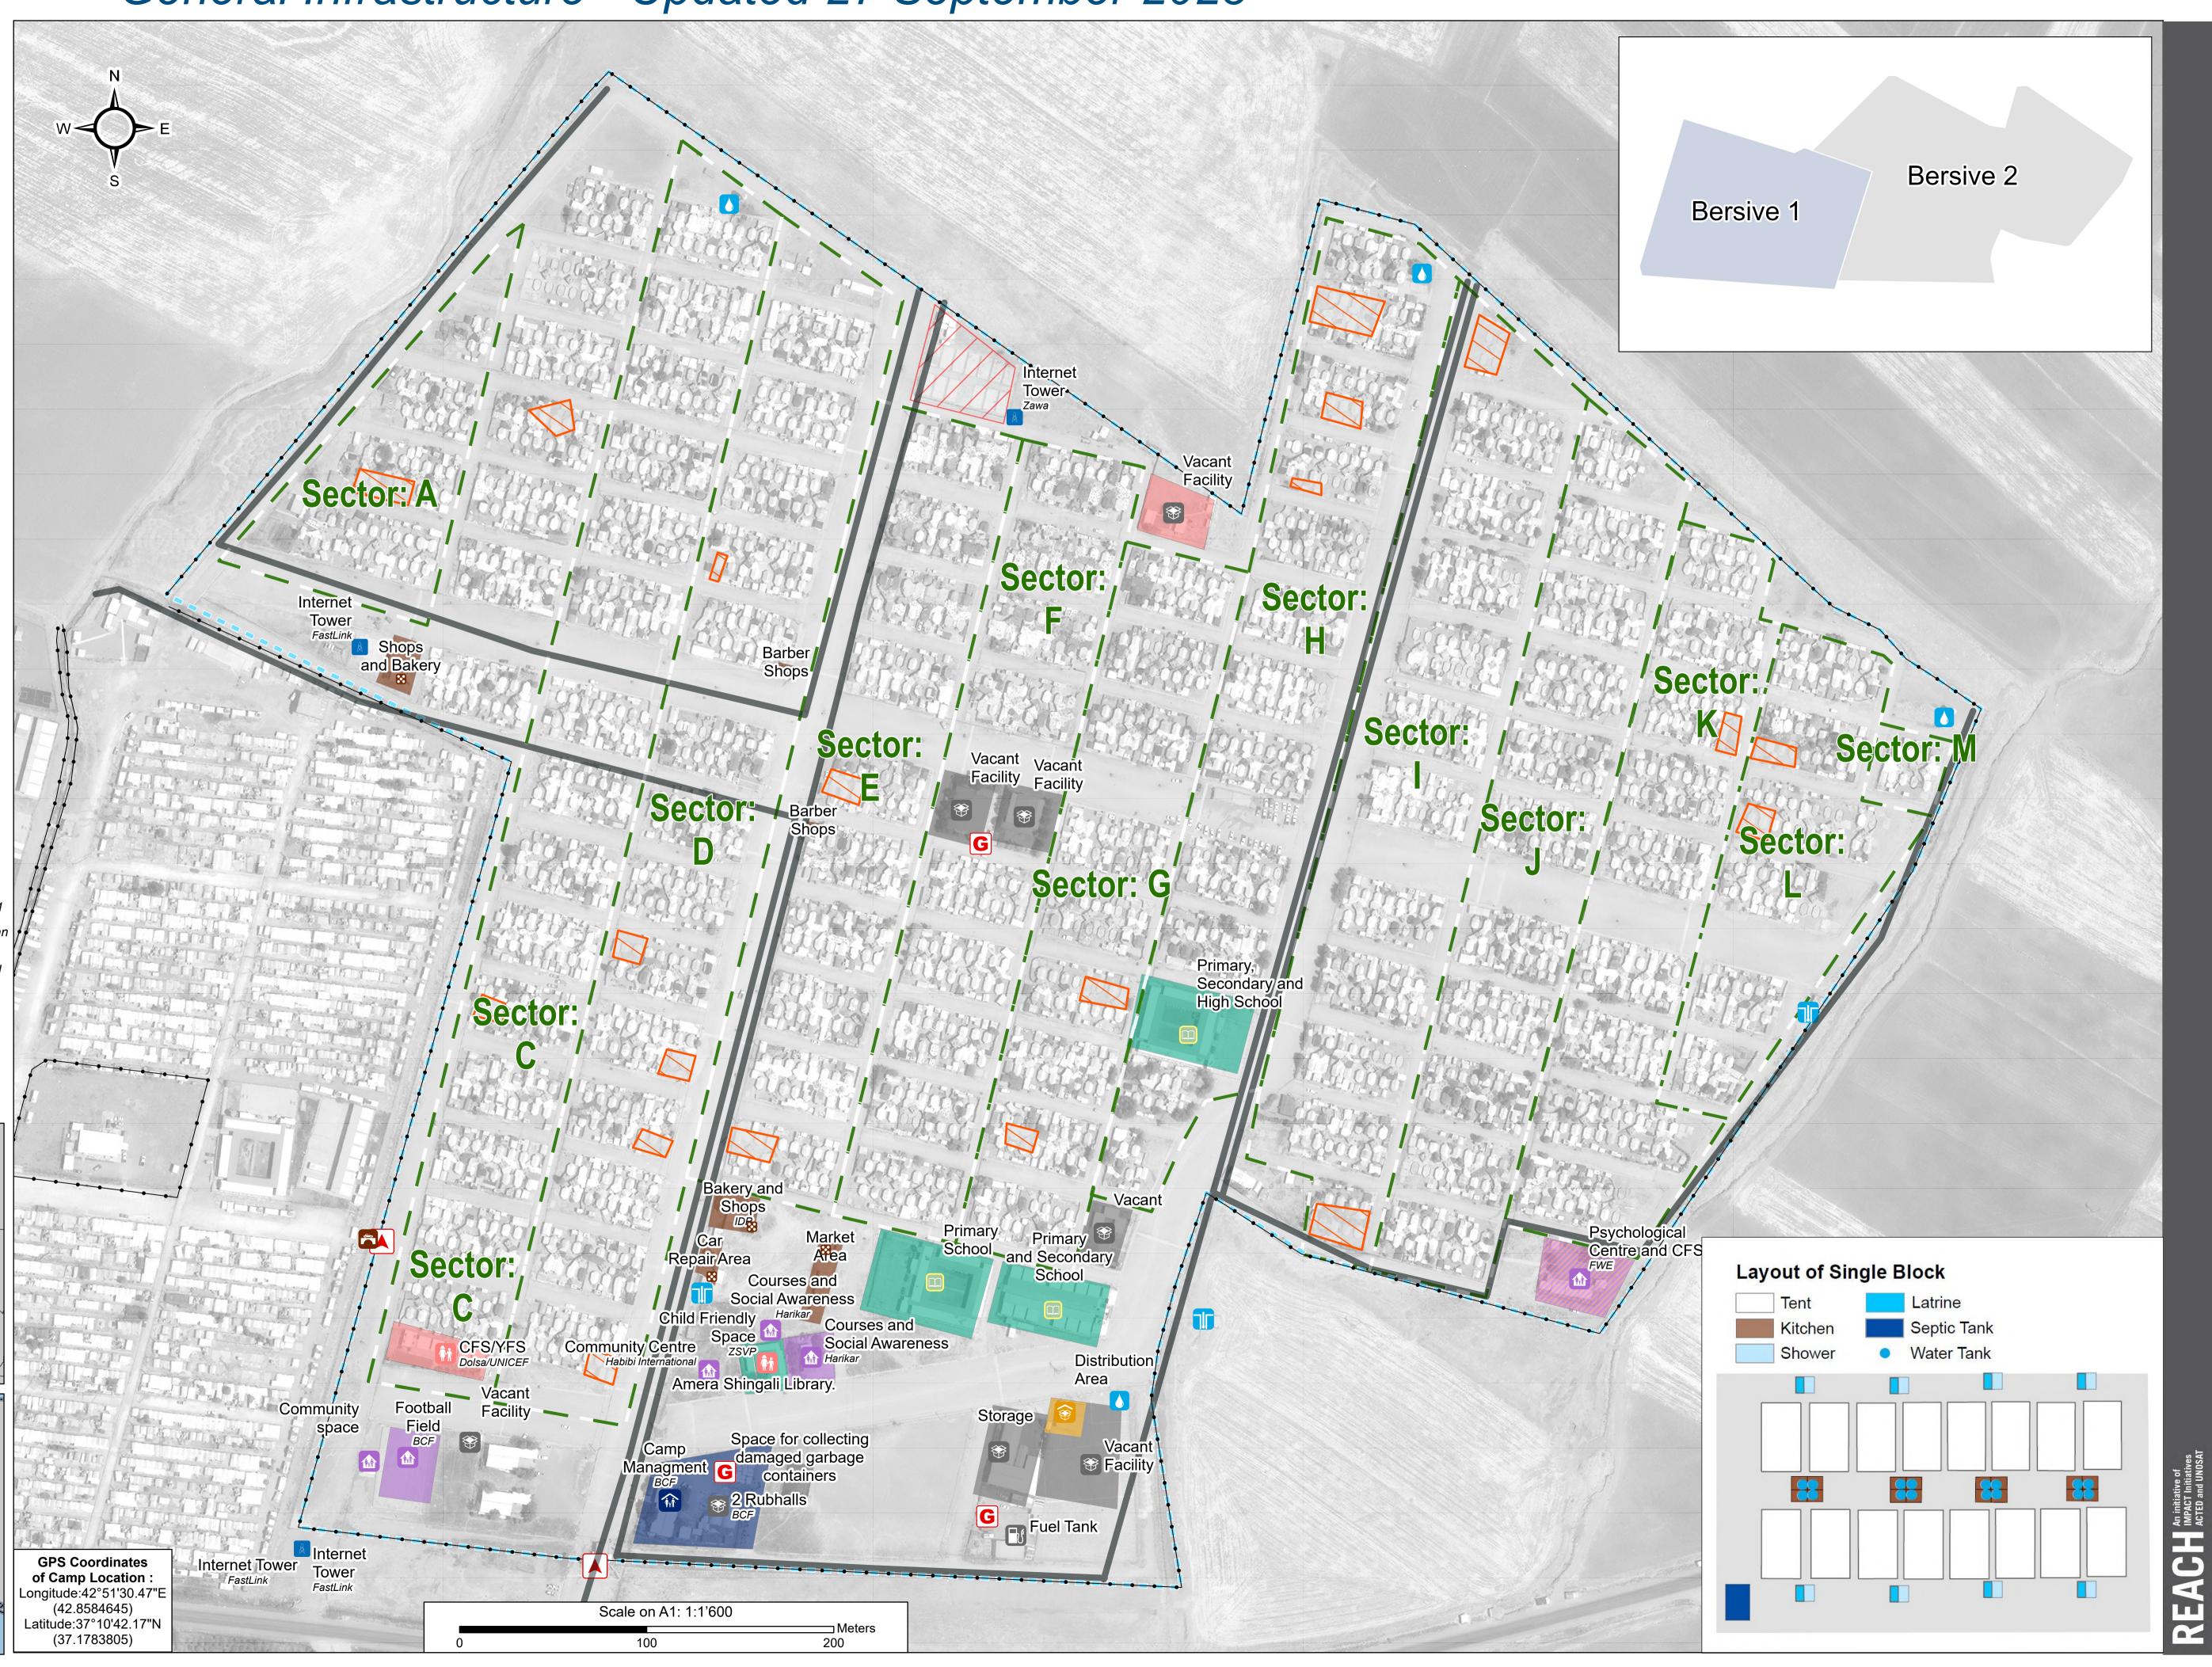

## Camp Delineation Fence Entrance Camp Management Distribution Education Community Area Child Friendly Space Bridge Storage A Internet Towe Fuel Tank G Generator Borehole (3) Water Tank (4 Grey Wate Offices and Facilities Health Health & Child Friendly Space Office Distribution Education

Closed
Child Friendly Space
Service
Storage
Child Friendly Space & Community Centre
Mosque
Church
Damaged Area
WASH Facility
Service

Community Centre

Under Constructio

CI Removed Tent

## **IRAQ - Duhok - Bersive 2 Camp** *General Infrastructure - Updated 27 September 2023*