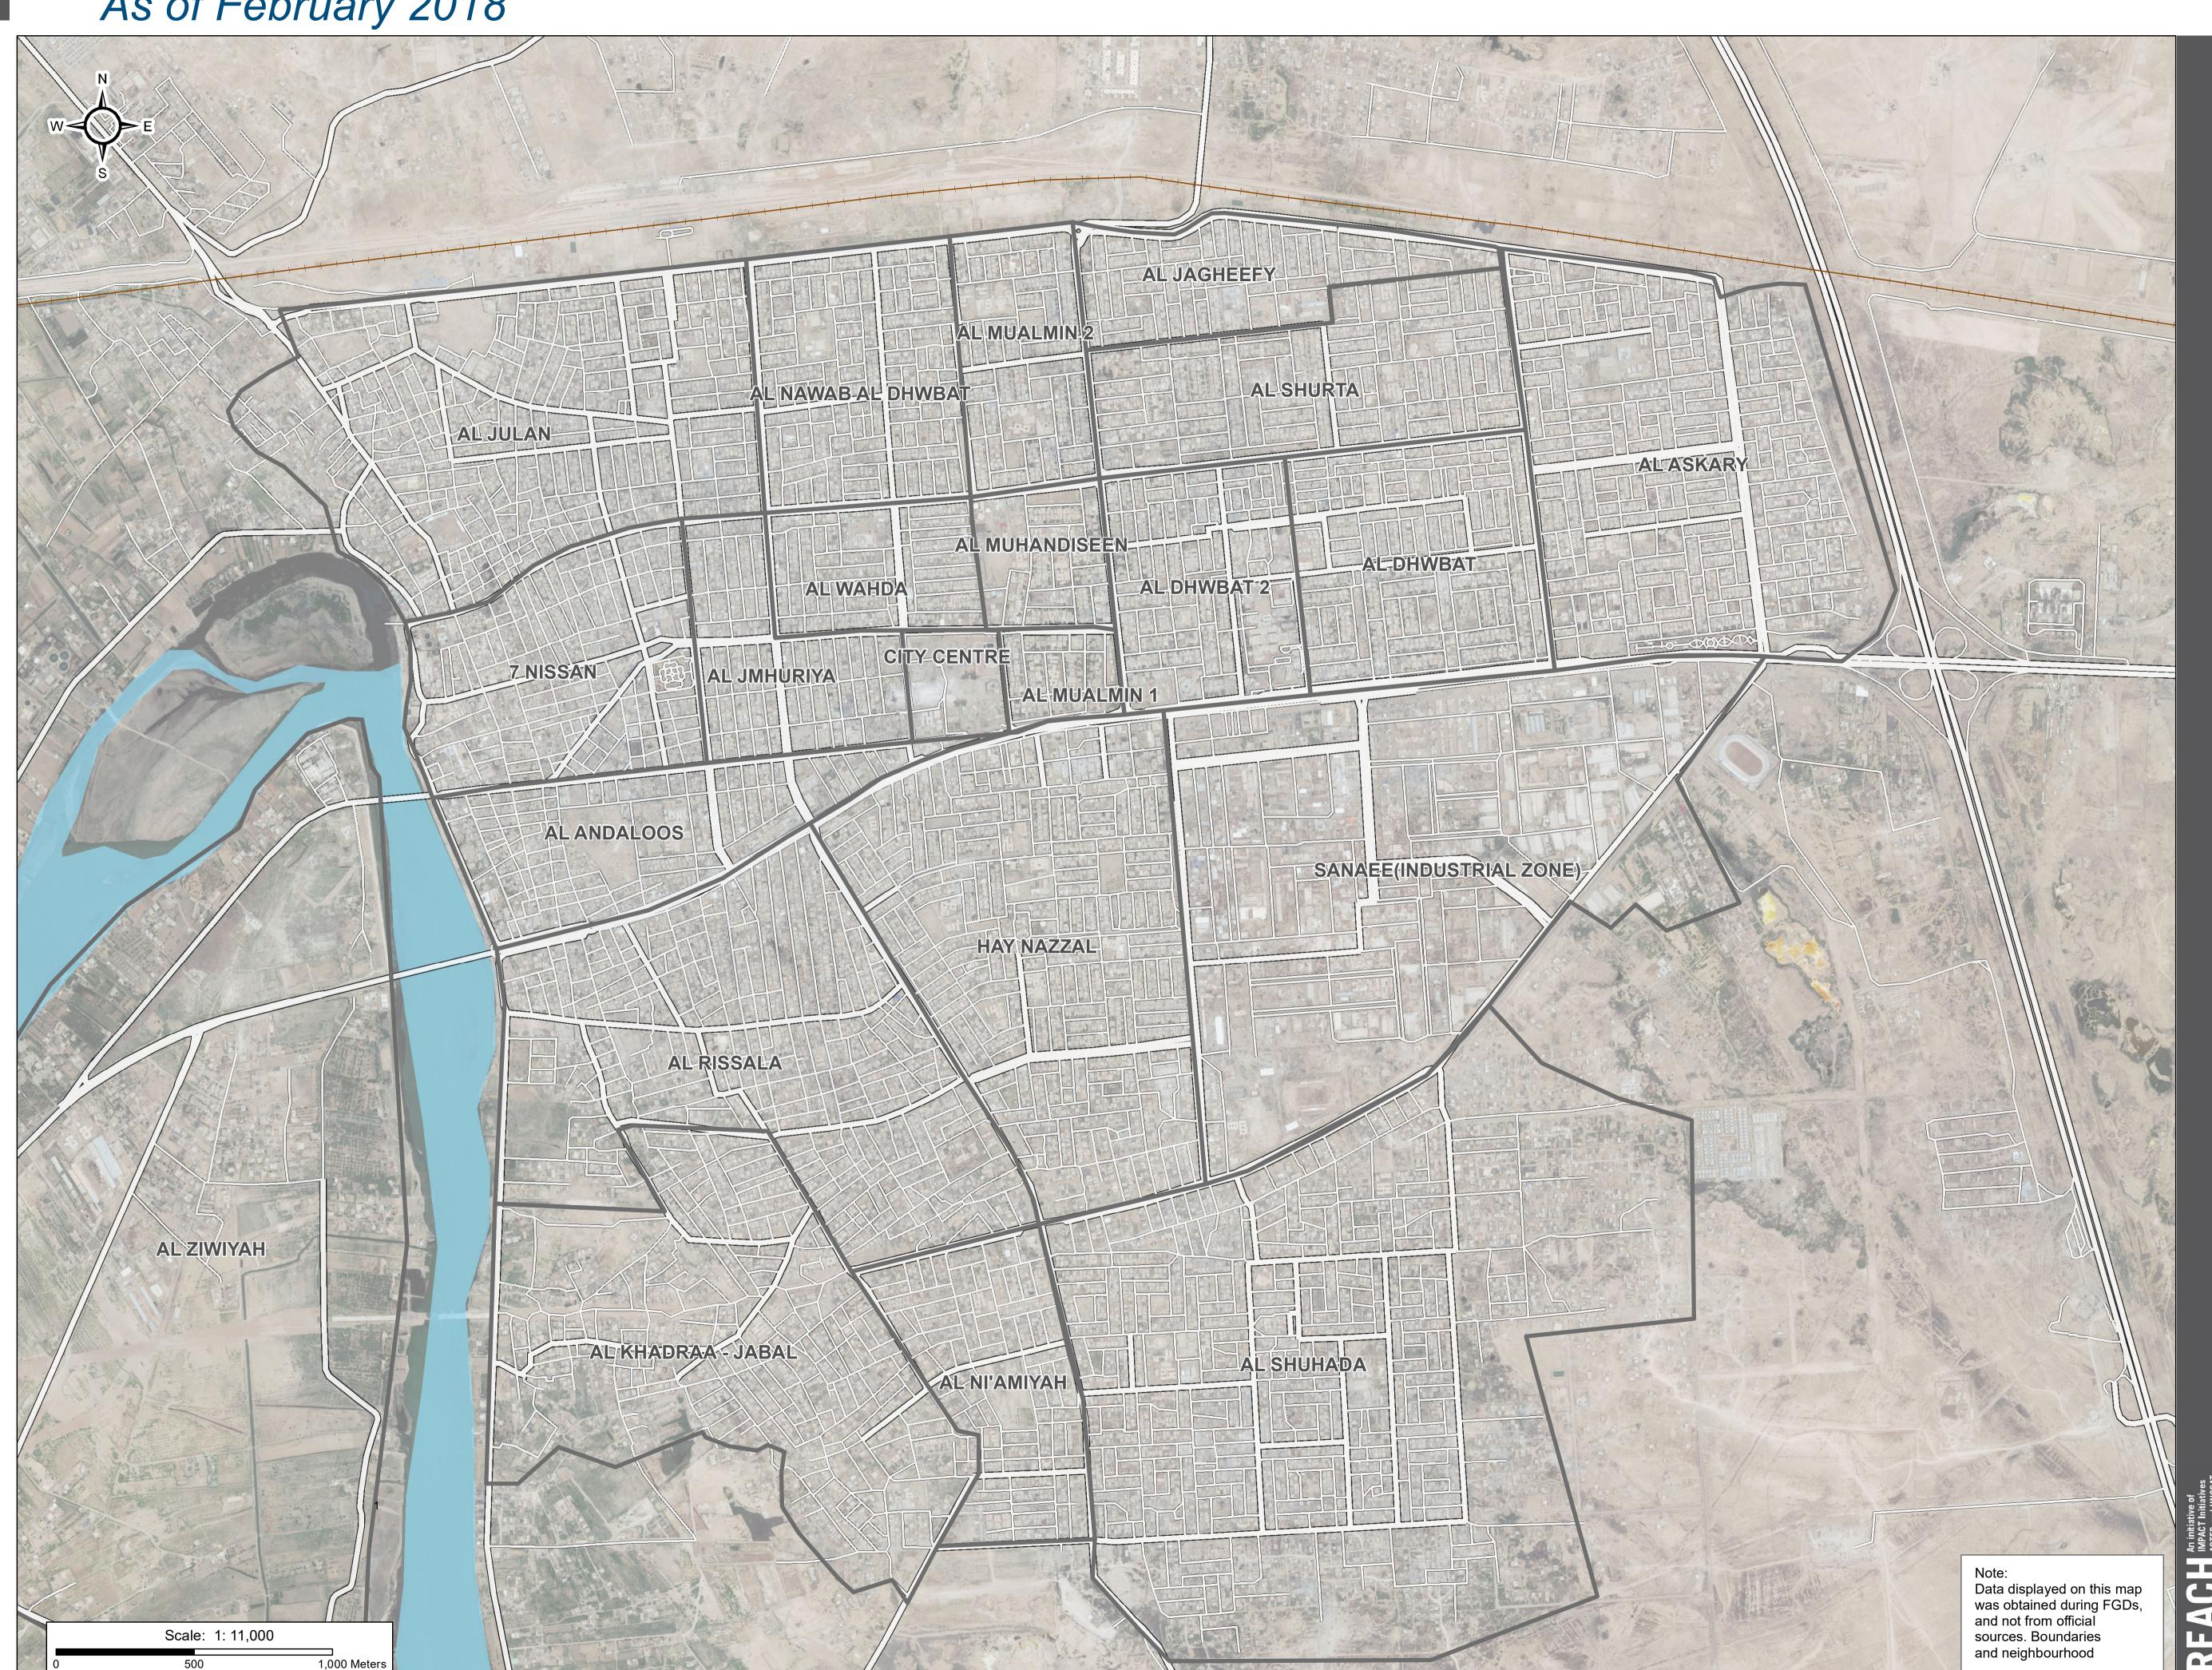

## REFERENCE MAP

IRAQ - Anbar Governorate - Falluja City

For Humanitarian Purposes Only **Production date: 10 April 2018** 

As of February 2018

Neighbourhood

—— Primary Road Secondary Road

----- Railway

River

Neighbourhood: REACH, OSM, Wikimapia Administrative boundaries: GADM Roads and Railway: OSM Water Area: OCHA

Satellite Imagery: WV02 from 4/02/2017 Copyright: Digital Globe Source: ESRI

Projection: WGS 1984 UTM Zone 38N Contact : iraq@reach-initiative.org File: IRQ\_Map\_Ramadi City\_Reference \_10Apr2018

Note: Data, designations and boundaries contained on this map are not warranted to be error-free and do not imply acceptance by the REACH partners, associates or donors mentioned on this map.