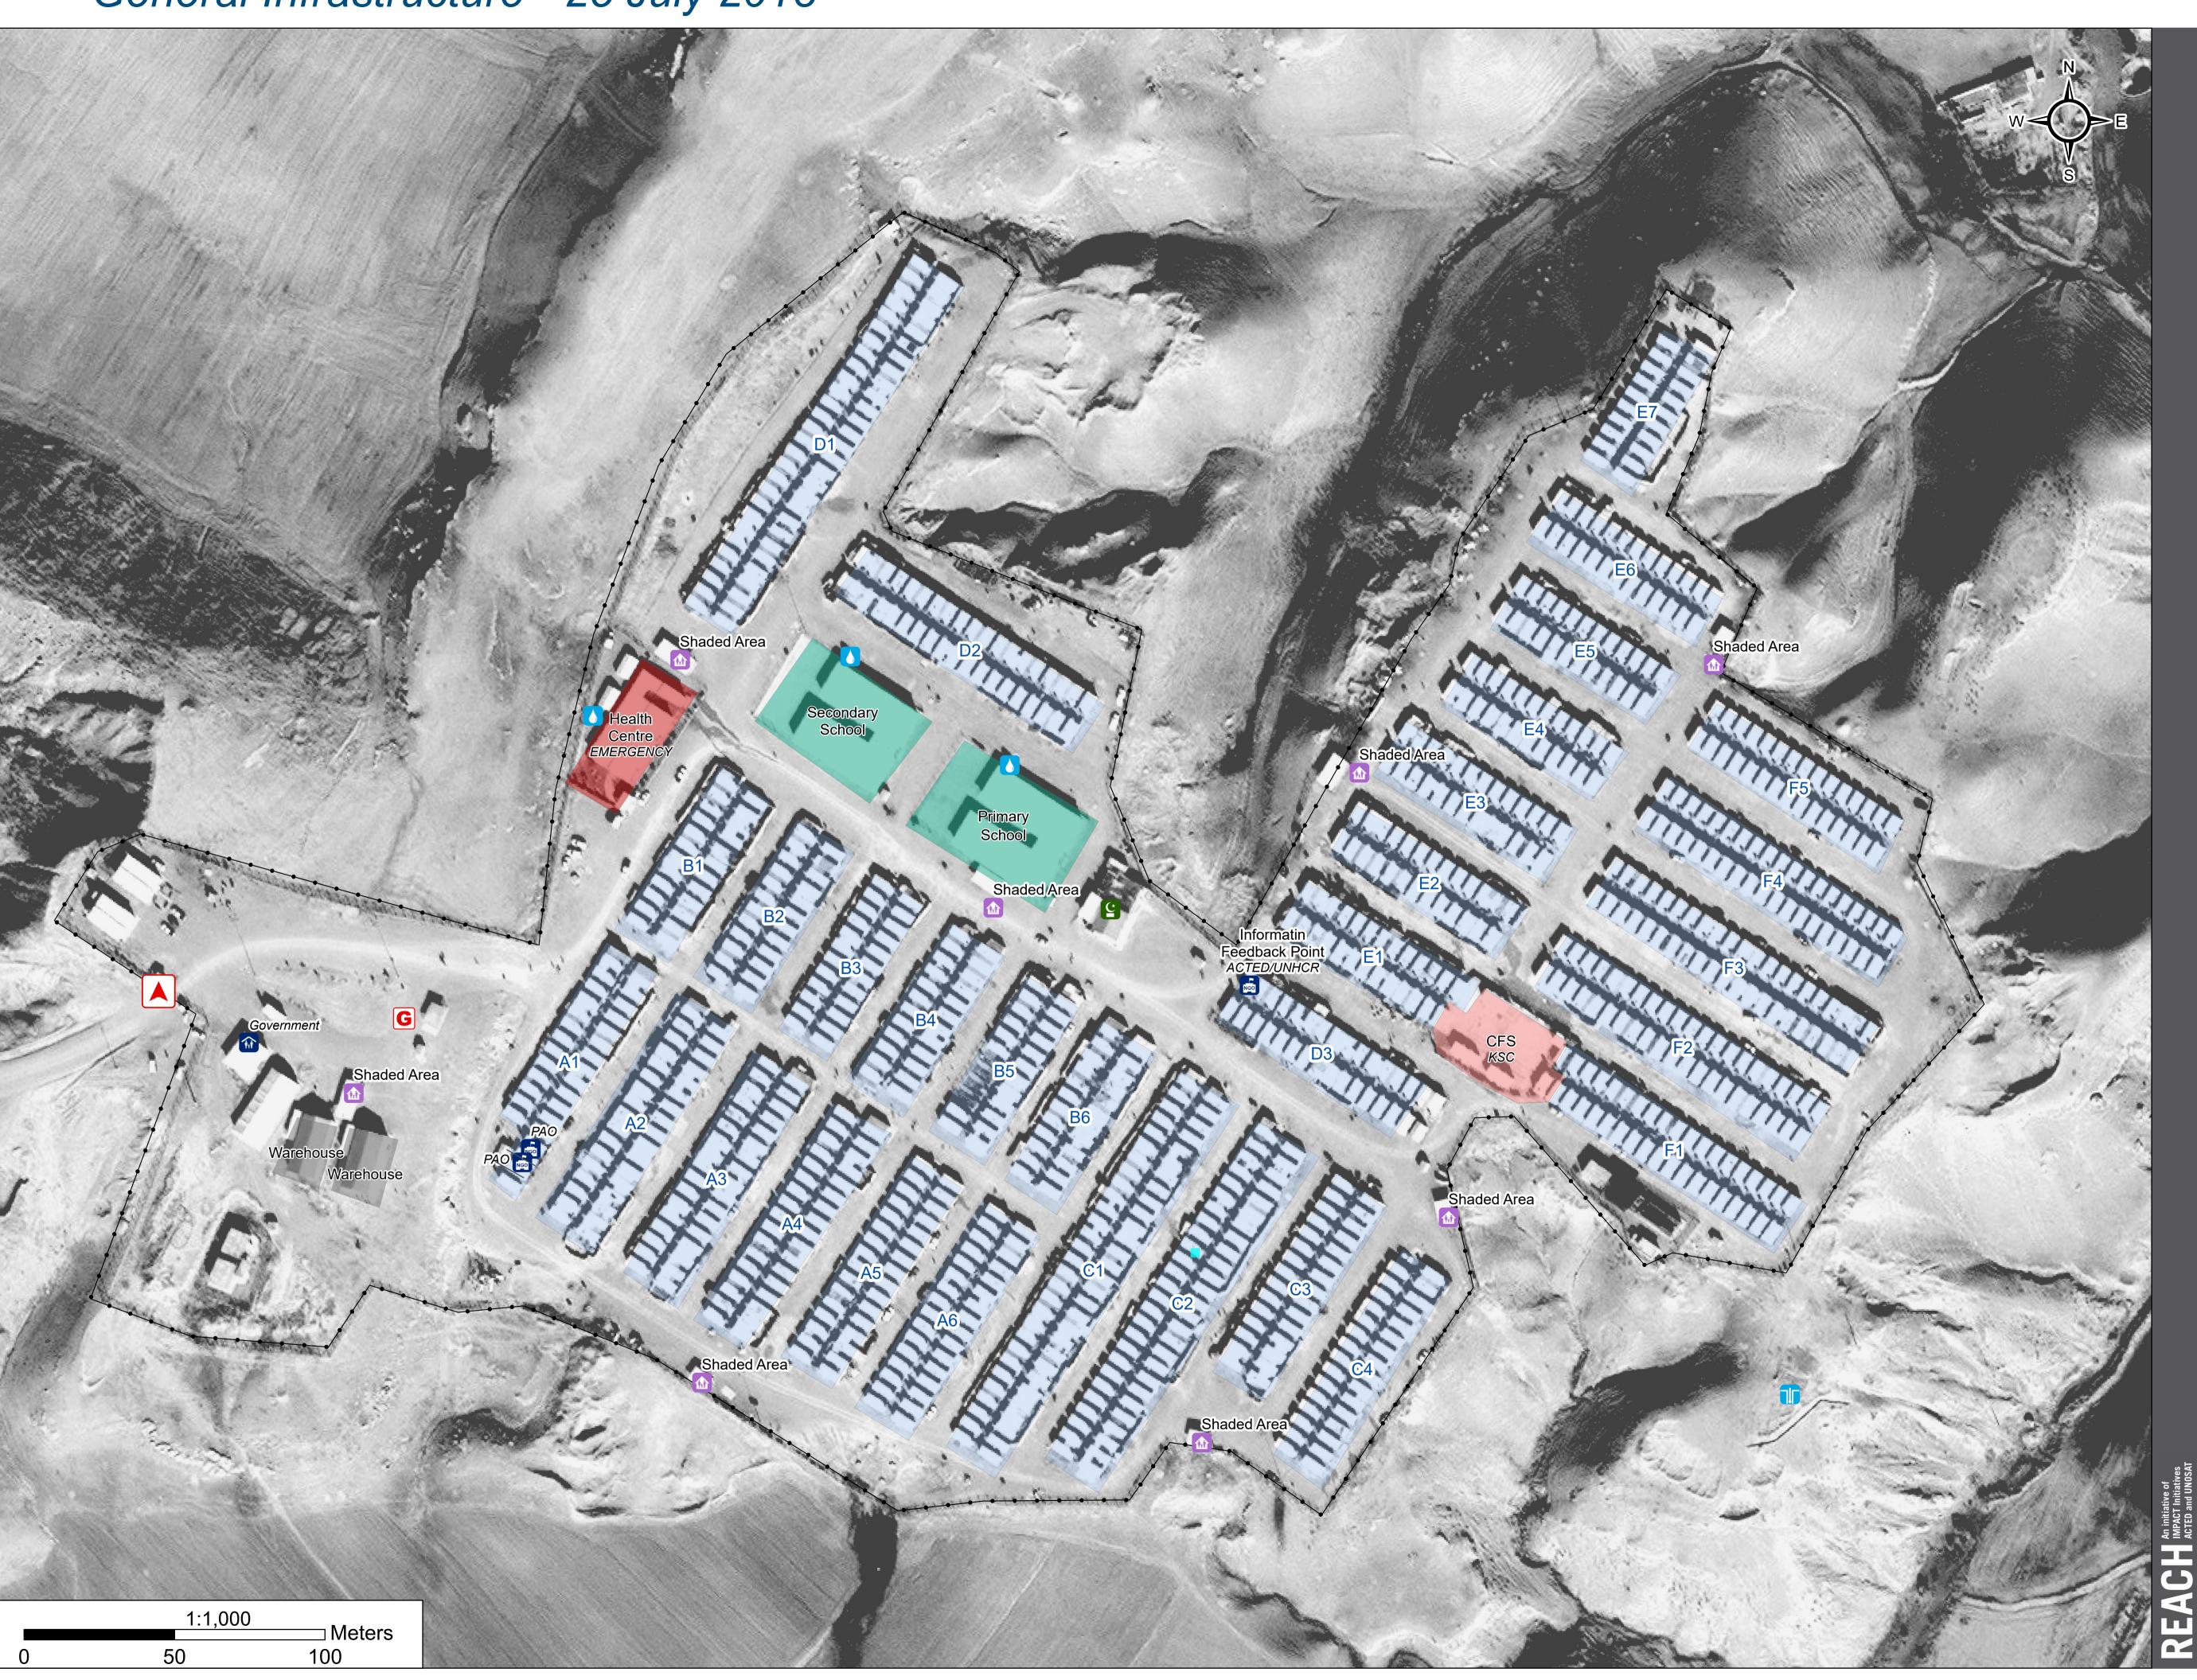

## Camp Infrastructure

## IRAQ - Sulaymaniyah Governorate - Tazade Camp General Infrastructure - 25 July 2018