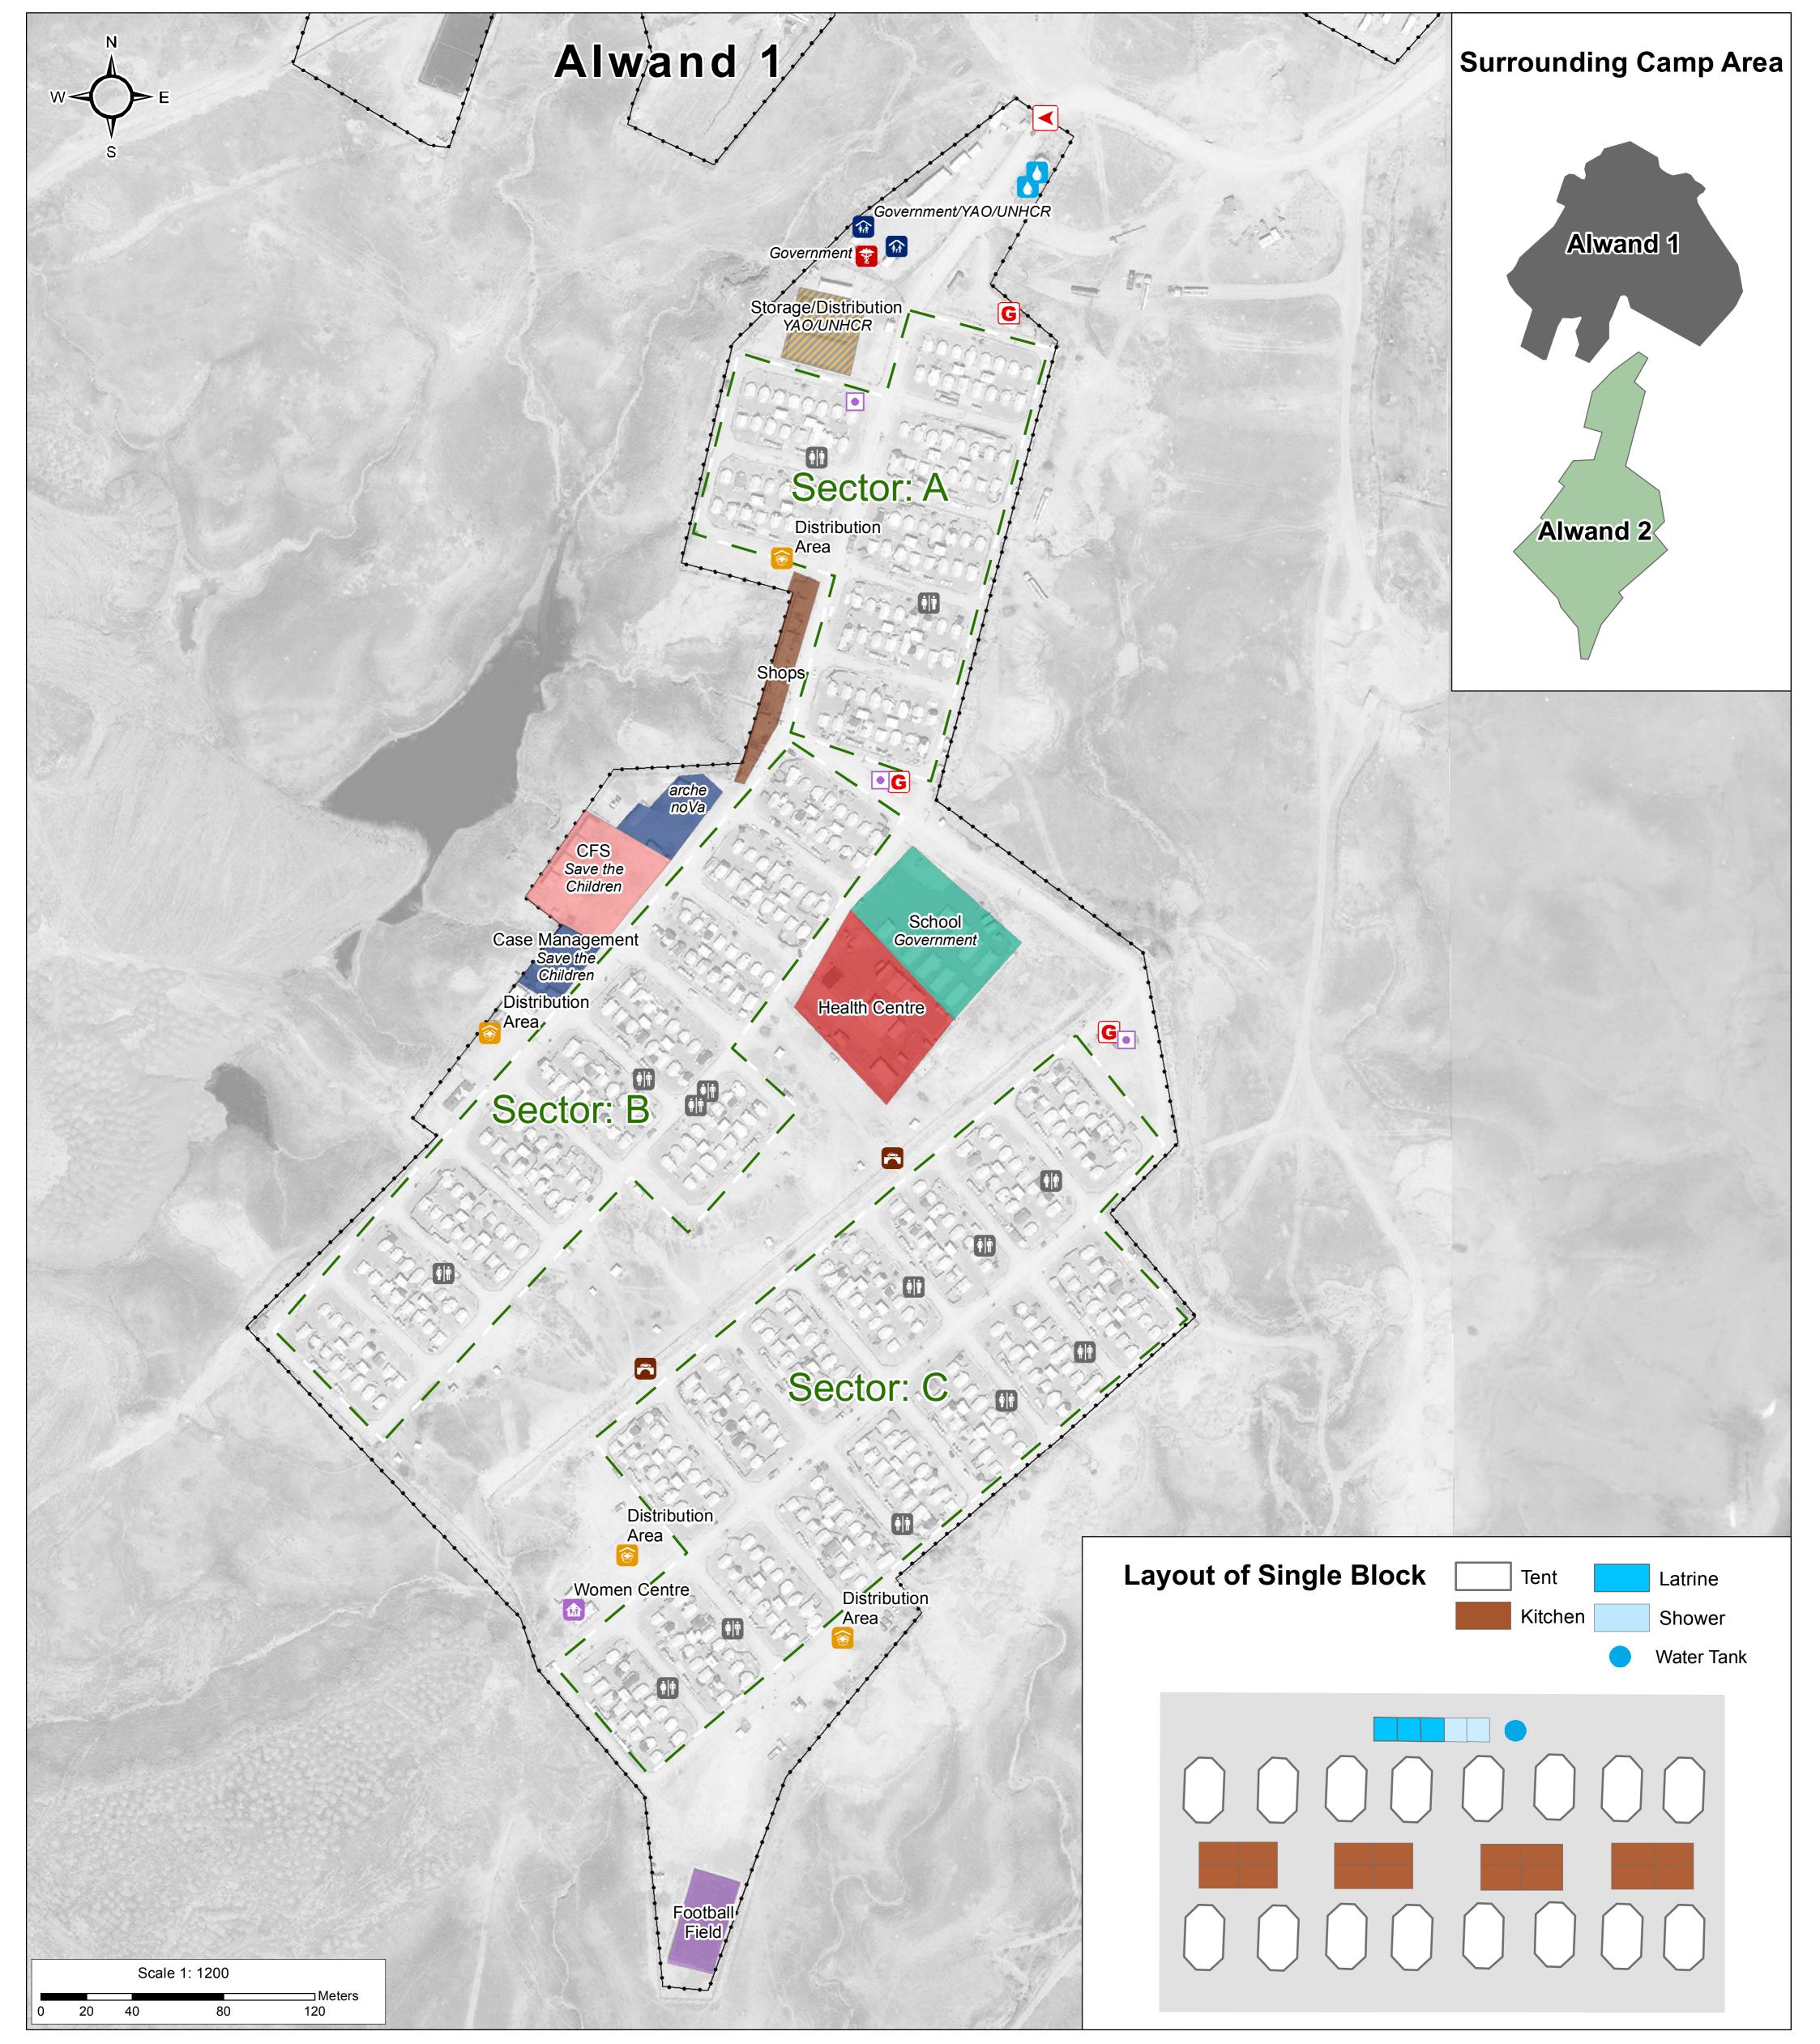

## IRAQ - Diyala Governorate - Alwand 2 Camp

General Infrastructure - 26 May 2017

|   | Camp Infrastructure  |                | Storage / Distribution | <b>*</b>   <b>†</b>                                                               | Disabled Latrine                                  |
|---|----------------------|----------------|------------------------|-----------------------------------------------------------------------------------|---------------------------------------------------|
|   | Fence                |                | Entrance               |                                                                                   | Water Tank (2)                                    |
|   | Sector               |                | Health                 | G                                                                                 | Generator                                         |
|   | Health               | _              |                        |                                                                                   |                                                   |
|   | Office               | <del>آبا</del> | Camp Management        | GPS Coordinates<br>of Camp Location:<br>Longitude: 45° 27' 11.29" E<br>(45.45314) |                                                   |
| Ŀ | Education            | *              | Distribution           |                                                                                   |                                                   |
| Ŀ | Child Friendly Space |                | Commnunity Area        | Latitu                                                                            | (43.43314)<br>ude: 34° 19' 26.35" N<br>(34.32399) |
| 1 | Community Area       |                | Complant Box           |                                                                                   |                                                   |
|   | Service              | Â              | Bridge                 |                                                                                   |                                                   |

*Thematic Data: 26/5/2017 - REACH Administrative boundaries: GADM* 

Satellite Imagery: WorldView-3 from 27/05/2016 Copyright: DigitalGlobe, Inc Source: US Department of State, Humanitarian Information Unit, NextView License

Projection: WGS 1984 UTM Zone 38N Contact : iraq@reach-initiative.org File: IRQ\_Map\_IDP\_Alwand2\_26May2017

Note: Data, designations and boundaries contained on this map are not warranted to be error-free and do not imply acceptance by the REACH partners, associated, donors mentioned on this map.