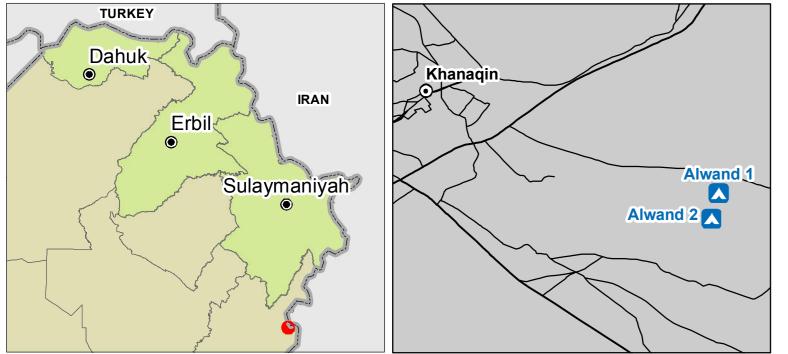

## IRAQ - Diyala Governorate - Alwand 2 Camp

General Infrastructure - 26 May 2017

|   | Camp Infrastructure  |                | Storage / Distribution | <b>*</b>   <b>†</b>                                                               | Disabled Latrine                                  |
|---|----------------------|----------------|------------------------|-----------------------------------------------------------------------------------|---------------------------------------------------|
|   | Fence                |                | Entrance               |                                                                                   | Water Tank (2)                                    |
|   | Sector               |                | Health                 | G                                                                                 | Generator                                         |
|   | Health               | _              |                        |                                                                                   |                                                   |
|   | Office               | <del>آبا</del> | Camp Management        | GPS Coordinates<br>of Camp Location:<br>Longitude: 45° 27' 11.29" E<br>(45.45314) |                                                   |
| Ŀ | Education            | *              | Distribution           |                                                                                   |                                                   |
| Ŀ | Child Friendly Space |                | Commnunity Area        | Latitu                                                                            | (43.43314)<br>ude: 34° 19' 26.35" N<br>(34.32399) |
| 1 | Community Area       |                | Complant Box           |                                                                                   |                                                   |
|   | Service              | Â              | Bridge                 |                                                                                   |                                                   |

*Thematic Data: 26/5/2017 - REACH Administrative boundaries: GADM* 

Satellite Imagery: WorldView-3 from 27/05/2016 Copyright: DigitalGlobe, Inc Source: US Department of State, Humanitarian Information Unit, NextView License

Projection: WGS 1984 UTM Zone 38N Contact : iraq@reach-initiative.org File: IRQ\_Map\_IDP\_Alwand2\_26May2017

Note: Data, designations and boundaries contained on this map are not warranted to be error-free and do not imply acceptance by the REACH partners, associated, donors mentioned on this map.