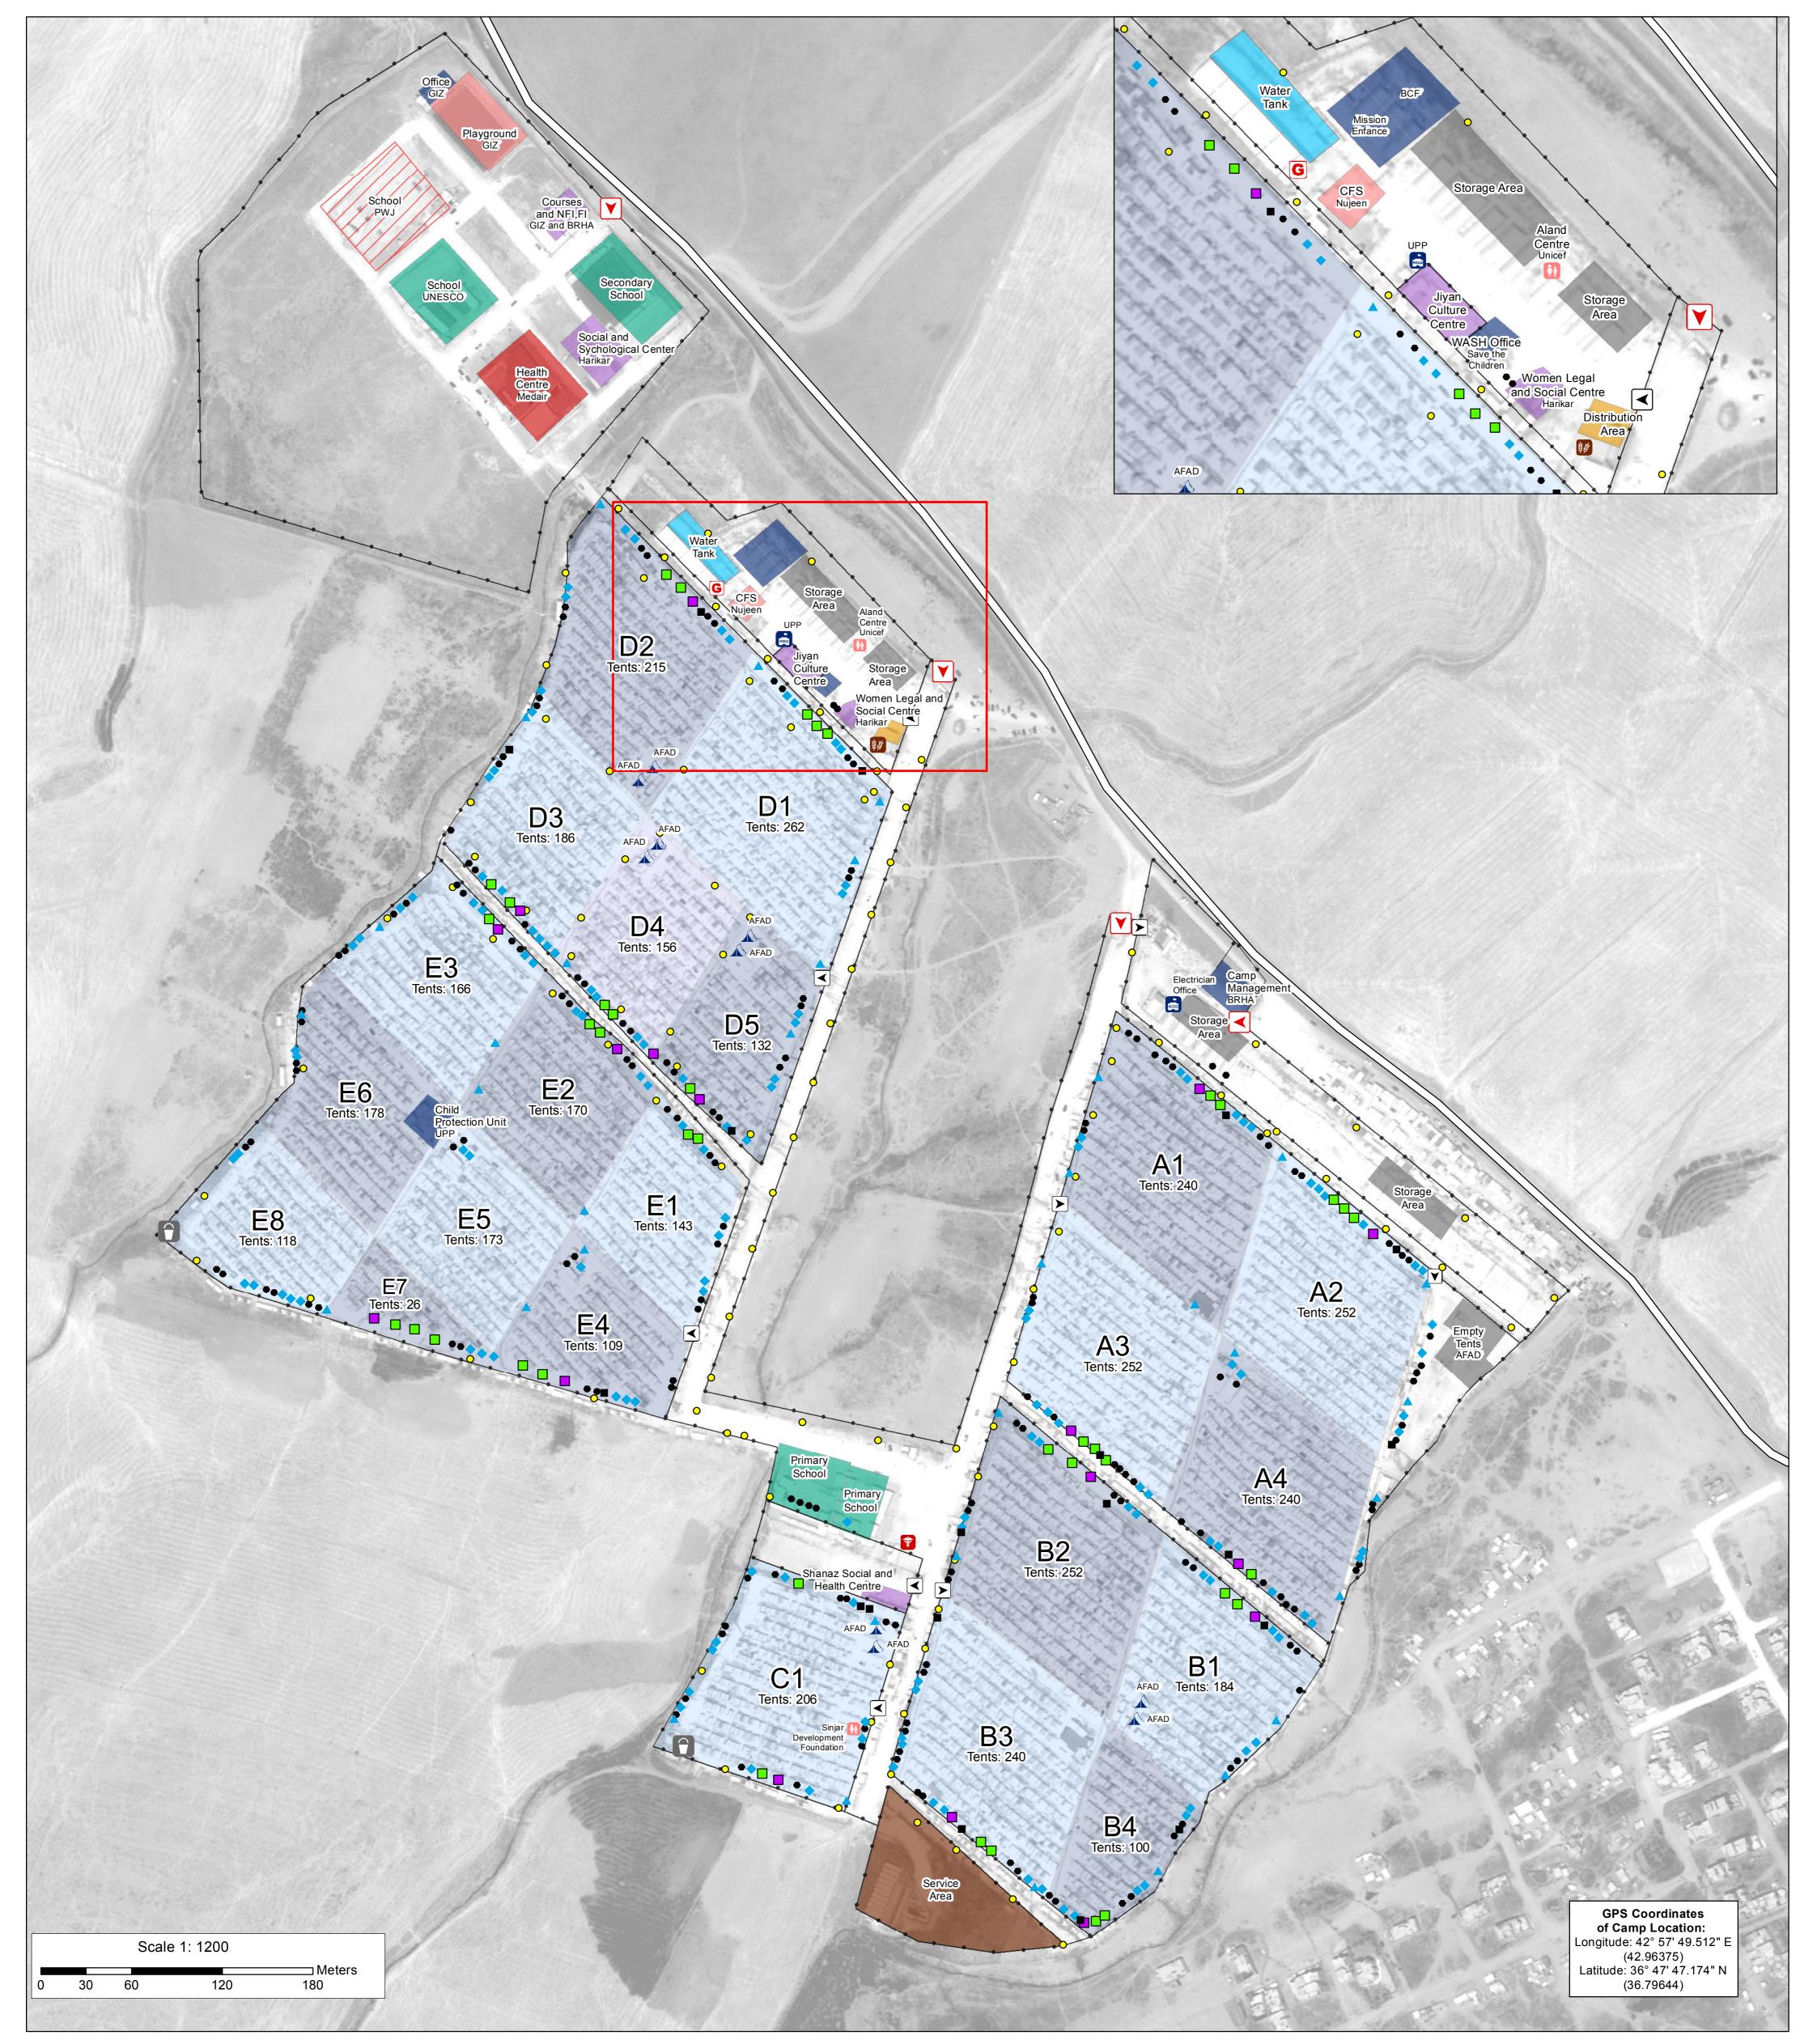

## IRAQ - Duhok Governorate - Shariya

For Humanitarian Purposes Only Production date : 23 November 2016

General Infrastructure - Updated 22 August 2016

| ~       | Cam<br> | <b>P Infrastructure</b> |          | WASH Facility<br>Service | Â                                                                                                      | Empty Tent<br>Latrine (167) |   | Laundry (17)<br>Scullery (39) |                                                                                                                                                                              | Grey Water<br>Disposal (2) |
|---------|---------|-------------------------|----------|--------------------------|--------------------------------------------------------------------------------------------------------|-----------------------------|---|-------------------------------|------------------------------------------------------------------------------------------------------------------------------------------------------------------------------|----------------------------|
|         |         |                         |          |                          | •                                                                                                      |                             |   |                               | Ş ş                                                                                                                                                                          | Bakery                     |
| $\prec$ |         | Block (A1 - E8)         |          | Storage                  |                                                                                                        | Disabled Latrine (19)       |   | Water Point (36)              | G                                                                                                                                                                            | Generator                  |
| a       |         | Under Construction      |          | Child Friendly Space     | ٠                                                                                                      | Shower (140)                | 0 | Lamp (101)                    |                                                                                                                                                                              | Road                       |
|         |         | Health                  | V        | Camp Entrance            | Themati                                                                                                | ic Data: 22/08/2016 - REACH |   |                               |                                                                                                                                                                              | designations and           |
|         |         | Office                  | V        | Sector Gate              | Administrative boundaries: GADM<br>Background imagery: 03/07/2016<br>Projection: WGS 1984 UTM Zone 38N |                             |   | are not v                     | boundaries contained on this map<br>are not warranted to be error-free<br>and do not imply acceptance by the<br>REACH partners, associated,<br>donors mentioned on this map. |                            |
|         |         | Education               | <b>*</b> | Health Clinic            |                                                                                                        |                             |   | REACH                         |                                                                                                                                                                              |                            |
|         |         | Community Area          | NCC      | NGO Office               | Contact : iraq@reach-initiative.org                                                                    |                             |   |                               | entioneu                                                                                                                                                                     | on uns map.                |
|         |         | Distribution            | îi       | Child Friendly Space     | File: IRQ_Map_IDP_Shariya_23Nov201                                                                     |                             |   |                               |                                                                                                                                                                              |                            |
|         |         |                         |          |                          |                                                                                                        |                             |   |                               |                                                                                                                                                                              |                            |