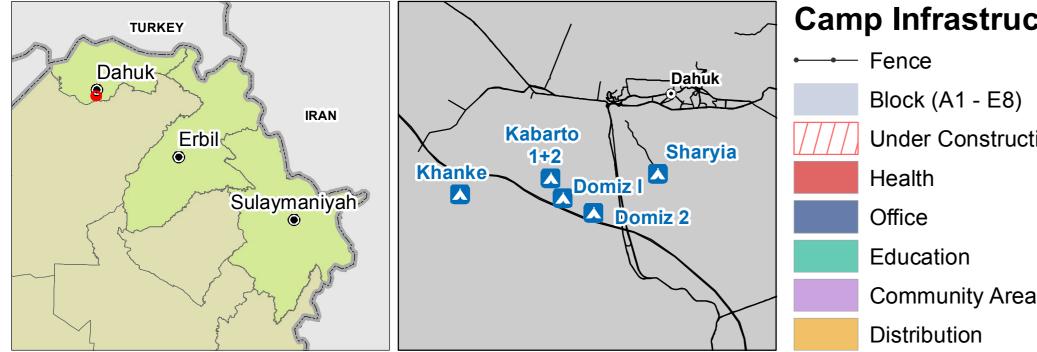

## IRAQ - Duhok Governorate - Shariya

For Humanitarian Purposes Only Production date : 23 November 2016

General Infrastructure - Updated 22 August 2016

| ~       | Cam<br> | <b>P Infrastructure</b> |          | WASH Facility<br>Service | Â                                                                                                      | Empty Tent<br>Latrine (167) |   | Laundry (17)<br>Scullery (39) |                                                                                                                                                                              | Grey Water<br>Disposal (2) |
|---------|---------|-------------------------|----------|--------------------------|--------------------------------------------------------------------------------------------------------|-----------------------------|---|-------------------------------|------------------------------------------------------------------------------------------------------------------------------------------------------------------------------|----------------------------|
|         |         |                         |          |                          | •                                                                                                      |                             |   |                               | Ş ş                                                                                                                                                                          | Bakery                     |
| $\prec$ |         | Block (A1 - E8)         |          | Storage                  |                                                                                                        | Disabled Latrine (19)       |   | Water Point (36)              | G                                                                                                                                                                            | Generator                  |
| a       |         | Under Construction      |          | Child Friendly Space     | ٠                                                                                                      | Shower (140)                | 0 | Lamp (101)                    |                                                                                                                                                                              | Road                       |
|         |         | Health                  | V        | Camp Entrance            | Themati                                                                                                | ic Data: 22/08/2016 - REACH |   |                               |                                                                                                                                                                              | designations and           |
|         |         | Office                  | V        | Sector Gate              | Administrative boundaries: GADM<br>Background imagery: 03/07/2016<br>Projection: WGS 1984 UTM Zone 38N |                             |   | are not v                     | boundaries contained on this map<br>are not warranted to be error-free<br>and do not imply acceptance by the<br>REACH partners, associated,<br>donors mentioned on this map. |                            |
|         |         | Education               | <b>*</b> | Health Clinic            |                                                                                                        |                             |   | REACH                         |                                                                                                                                                                              |                            |
|         |         | Community Area          | NCC      | NGO Office               | Contact : iraq@reach-initiative.org                                                                    |                             |   |                               | entioneu                                                                                                                                                                     | on uns map.                |
|         |         | Distribution            | îi       | Child Friendly Space     | File: IRQ_Map_IDP_Shariya_23Nov201                                                                     |                             |   |                               |                                                                                                                                                                              |                            |
|         |         |                         |          |                          |                                                                                                        |                             |   |                               |                                                                                                                                                                              |                            |