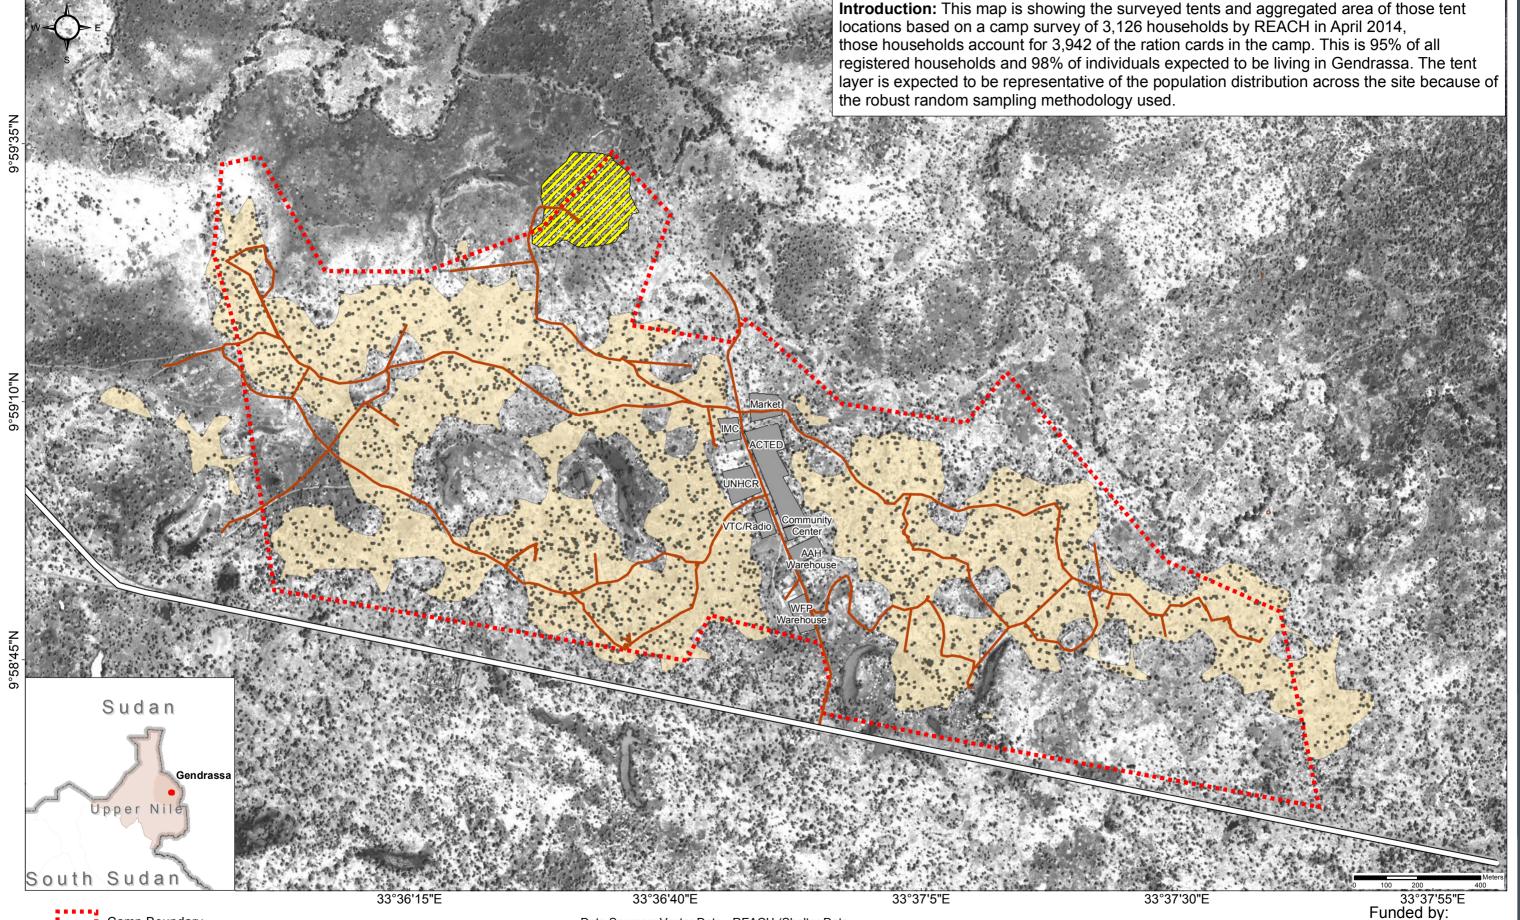

Camp Boundary

NGO Compunds and Market

Refugee Populated Area Relocated Jumium Population Surveyed Tents Internal Maram Road

Main Road

Data Sources: Vector Data - REACH (Shelter Data, Water Data, Camp Boundary) Satellite Image: Digitalglobe Worldview-2 (December,

Coordinate System: GCS WGS 1984 Contact: reach.mapping@impact-initiatives.org File: SSD\_CCM\_Gendrassa\_14May2014\_A3

Note: Data, designations and boundaries contained on this map are not warranted to be error-free and do not imply acceptance by REACH or the partners mentioned on this map