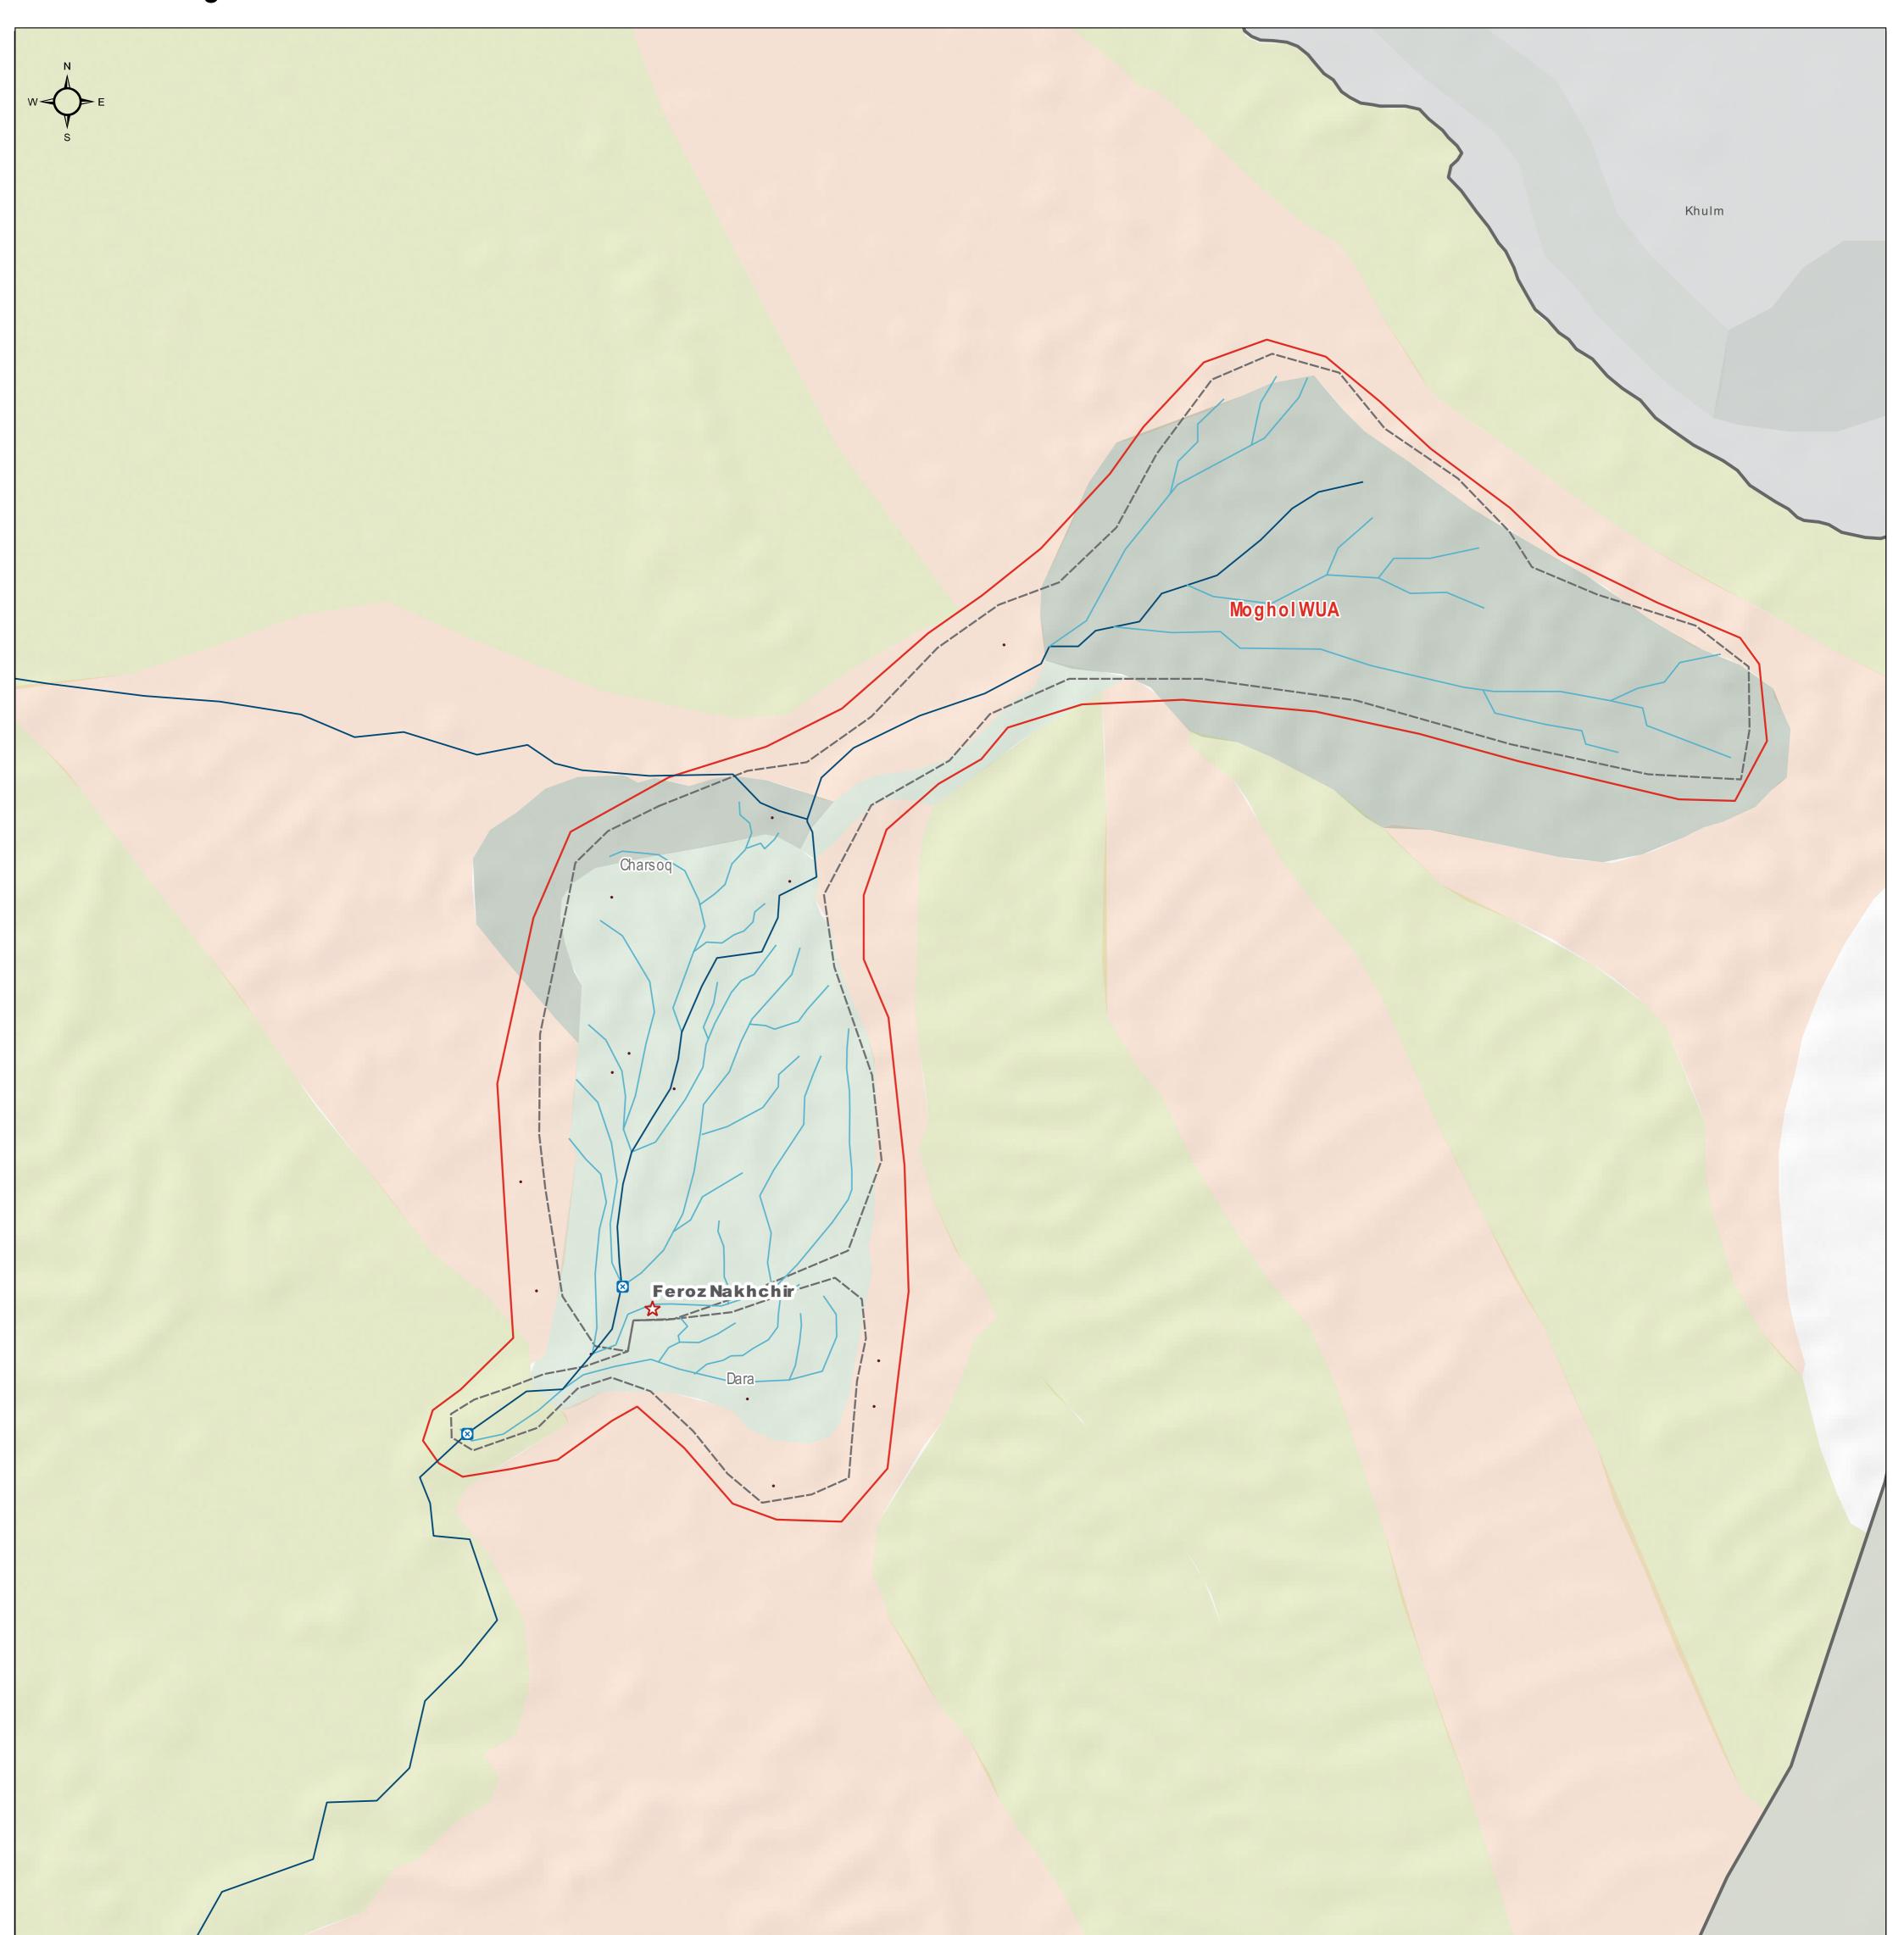

## Afghanistan - Samangan Province - Feroz Nakhchir District

Water Management Structure

For humanitarian purpose only Production date: 14 June 2020

2 km

0

|                         |   | Water Manage               |
|-------------------------|---|----------------------------|
|                         |   | 🔲 Water Us                 |
| ~ ~ ~ ~ ~               |   | 🔲 Mirabashi                |
|                         |   | 🗔 Mirab Are                |
| and and a series of the |   | Chakbash                   |
| Stand your from         |   | 🖈 District ce              |
| man 2 martin            |   | 🗵 Canal gat                |
| 5 min                   |   | 😢 Mines                    |
| Angenter Fight          | 5 | Settlemer                  |
| man along 2 5           |   | Boundaries                 |
| 1 Compton               |   | District bo                |
|                         |   | District of                |
| r                       |   | Mirabashi: Wa              |
|                         | 5 | from them.<br>Mirab: Water |
|                         |   | systems provid             |
|                         |   | Chackbashi: W              |

Land type agement Jser Association Horticulture Irrigated shi area Rainfed rea Natural Pasture Land shi area Natural Tree Forest center Pistahio Forest ates Lake Hydrology ents — Canal — Flood Canal boundary — Small River of interest Vater manager for rivers, their associated canals, and the irrigations systems derived

manager for all irrigation systems linked to a specific canal and the areas those vide water to.

Chackbashi: Water manager for irrigation systems for a village or collection of villages.

File name: AGORA\_AFG\_Map\_WUA\_Samangan\_Feroz Nakhchir