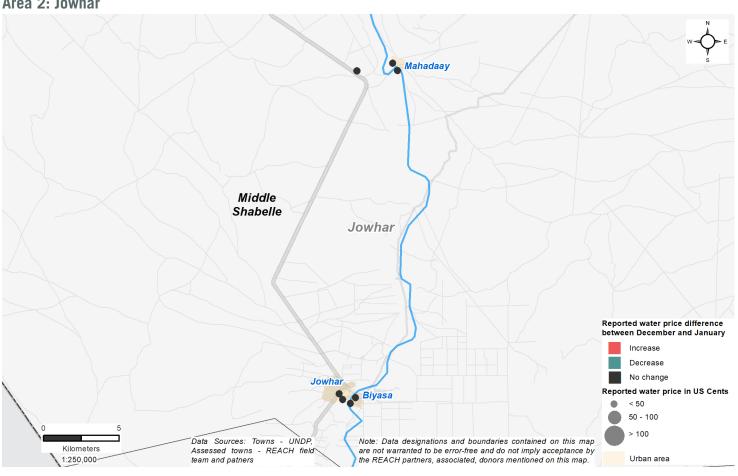

### **Average Price**

| <b>Region</b><br>Middle Shabelle | December<br>20 | January<br>24 | % Change +20% |  |
|----------------------------------|----------------|---------------|---------------|--|
| <b>District</b><br>Jowhar        | 20             | 20            | 0%            |  |
| Balcad                           | 20             | 29            | +45%          |  |

### **Median Price**

| <b>Region</b><br>Middle Shabelle | December<br>20 | January<br>20 | % Change<br>0% |  |
|----------------------------------|----------------|---------------|----------------|--|
| <b>District</b><br>Jowhar        | 20             | 20            | 0%             |  |
| Balcad                           | 20             | 39            | +95%           |  |

### Area 1: Balcad

Area 2: Jowhar