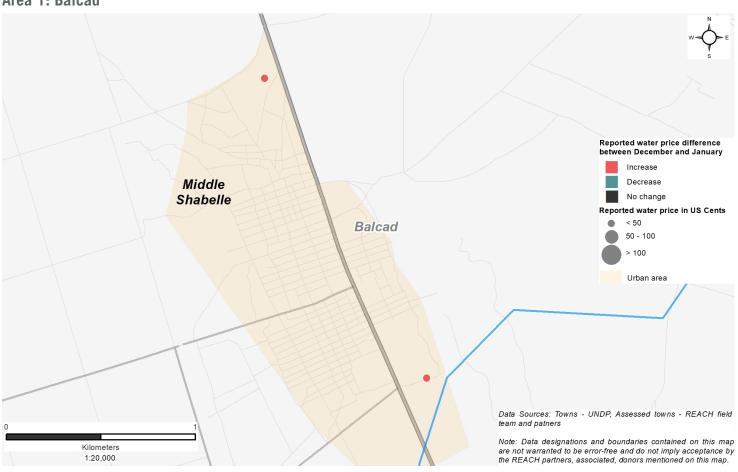

### **Average Price**

| <b>Region</b><br>Middle Shabelle | December<br>20 | January<br>24 | % Change +20% |  |
|----------------------------------|----------------|---------------|---------------|--|
| <b>District</b><br>Jowhar        | 20             | 20            | 0%            |  |
| Balcad                           | 20             | 29            | +45%          |  |

### **Median Price**

| <b>Region</b><br>Middle Shabelle | December<br>20 | January<br>20 | % Change<br>0% |  |
|----------------------------------|----------------|---------------|----------------|--|
| <b>District</b><br>Jowhar        | 20             | 20            | 0%             |  |
| Balcad                           | 20             | 39            | +95%           |  |

### Area 1: Balcad

Area 2: Jowhar