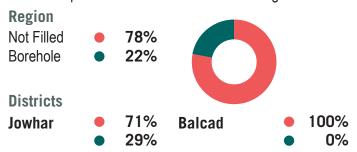

#### **Key Findings**

- This factsheet presents information collected from seven waterpoints in Jowhar District and two waterpoints in Balcad District in Middle Shabelle Region.
- Prices of water in Middle Shabelle increased by an average of 20% from December 2017 to January 2018.
- The majority (78%) of assessed waterpoints showed no change in price from December 2017 to January 2018. Twenty-two percent (22%) showed an increase in price mainly due to increased water shortage.
- Thirty-three percent (33%) of assessed waterpoints in Middle Shabelle reportedly do not have their water treated at the distribution point. All the waterpoints that have their water treated have it treated through chlorination.

# and % of assesed waterpoints:

| Region    | #     | %    |
|-----------|-------|------|
| Borehole  | 6     | 67%  |
| Kiosk     | 3     | 33%  |
| Districts |       |      |
| Jowhar    | #     | %    |
| Borehole  | 4     | 57%  |
| Kiosk     | 3     | 43%  |
| Balcad    | <br># | %    |
| Borehole  | 2     | 100% |