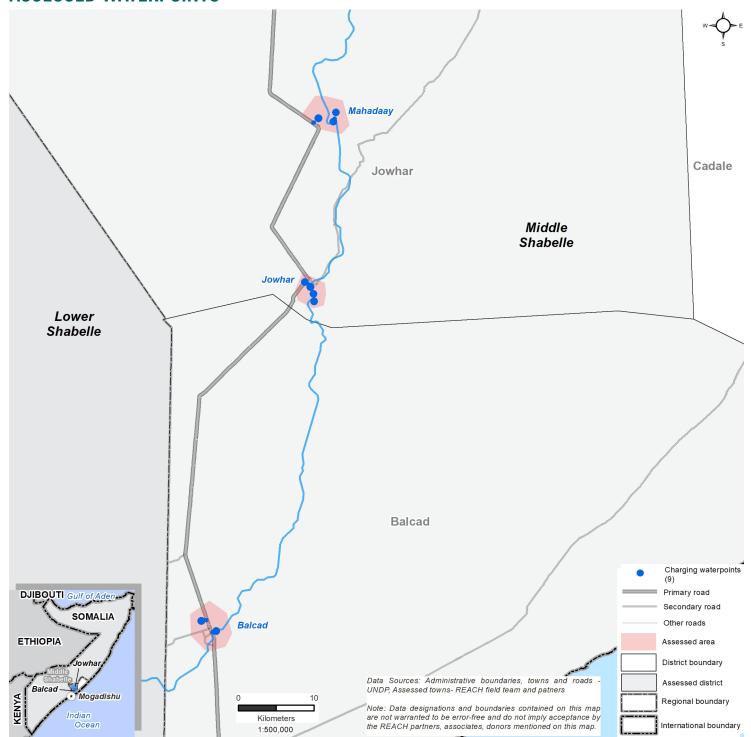

#### **Key Findings**

- This factsheet presents information collected from seven waterpoints in Jowhar District and two waterpoints in Balcad District in Middle Shabelle Region.
- Prices of water in Middle Shabelle increased by an average of 20% from December 2017 to January 2018.
- The majority (78%) of assessed waterpoints showed no change in price from December 2017 to January 2018. Twenty-two percent (22%) showed an increase in price mainly due to increased water shortage.
- Thirty-three percent (33%) of assessed waterpoints in Middle Shabelle reportedly do not have their water treated at the distribution point. All the waterpoints that have their water treated have it treated through chlorination.

#### ASSESSED WATERPOINTS

### **ASSESSED WATERPOINTS**

# of Assessed Waterpoints in December: 9
# of Assessed Waterpoints in January: 9