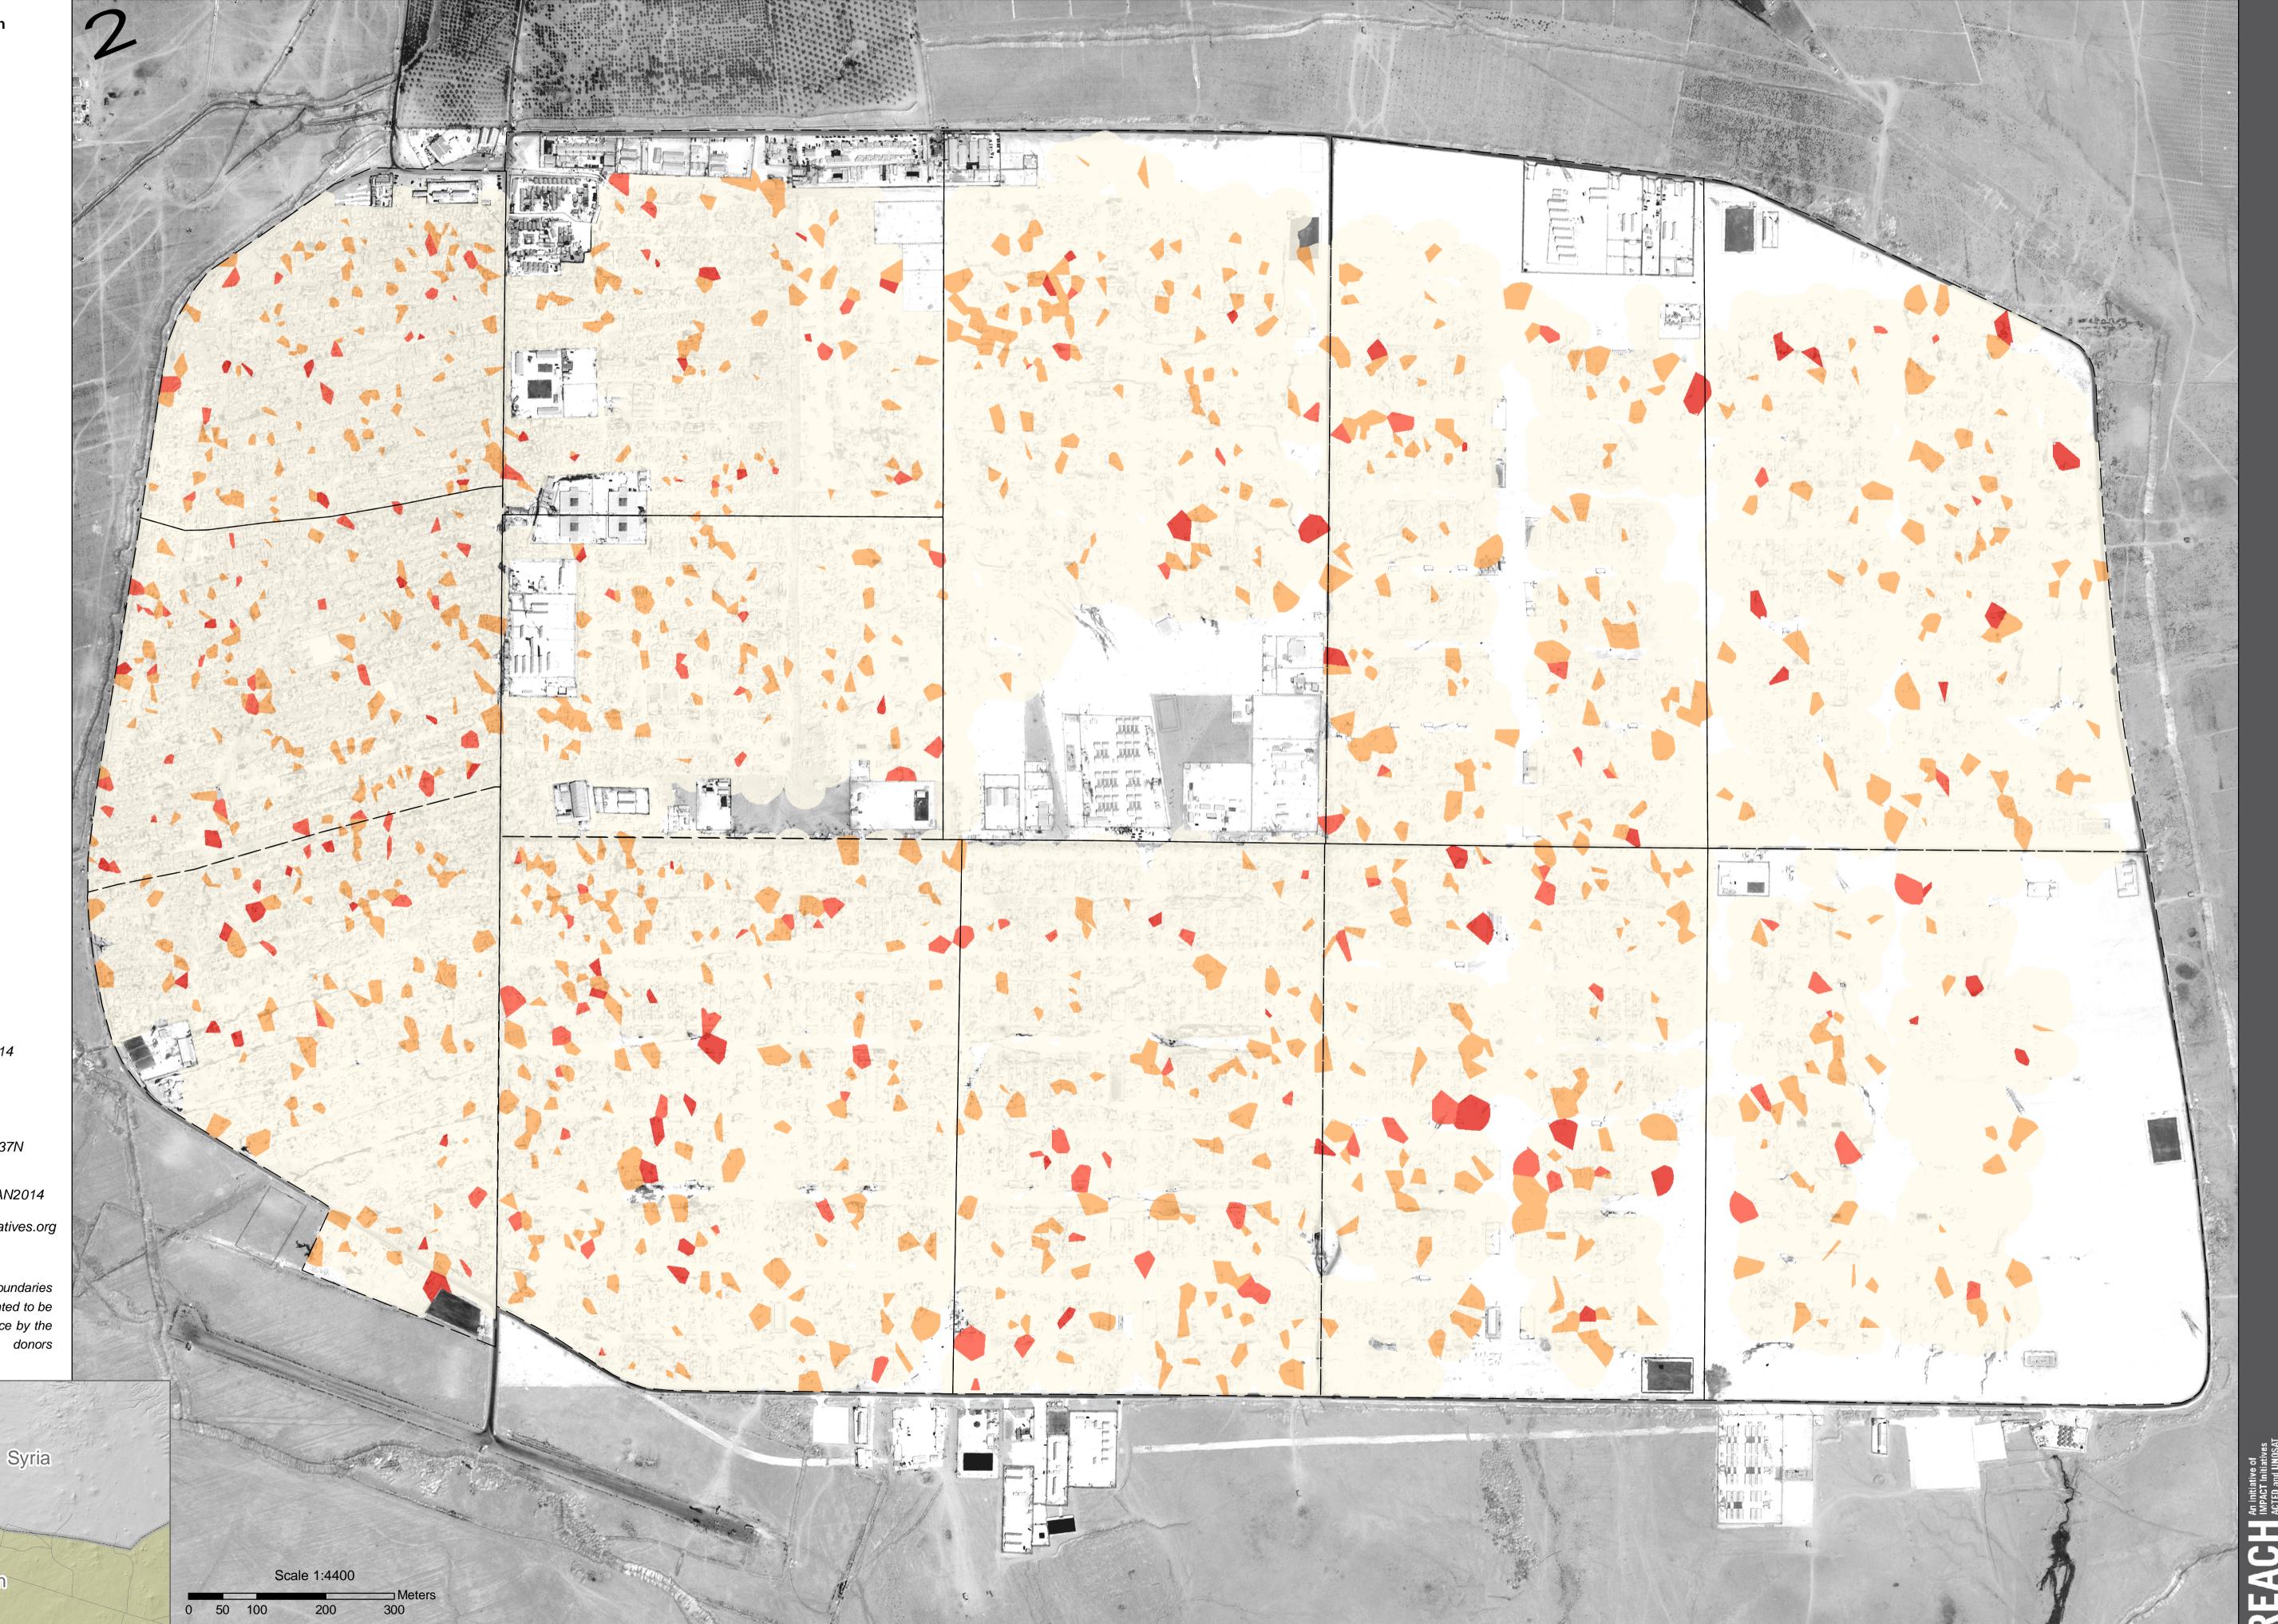

## JORDAN - Al Za'atari Refugee Camp Individuals with disabilities

For Humanitarian Purposes Only Production Date: 23 Jan 2014

more than 3

Thematic data: REACH, 22 December 2013 - 2 January 2014

Satellite Acquisition Date: 13/10/2013 by Digitalglobe Provided by: UNOSAT

Projection: WGS 1984 UTM Zone 37N

JOR\_Zaatari\_HEA\_Disabled\_23JAN2014

Contact: reach.mena@impact-initiatives.org

Note: Data, designations and boundaries contained on this map are not warranted to be error-free and do not imply acceptance by the REACH partners, associates or donors mentioned on this map.