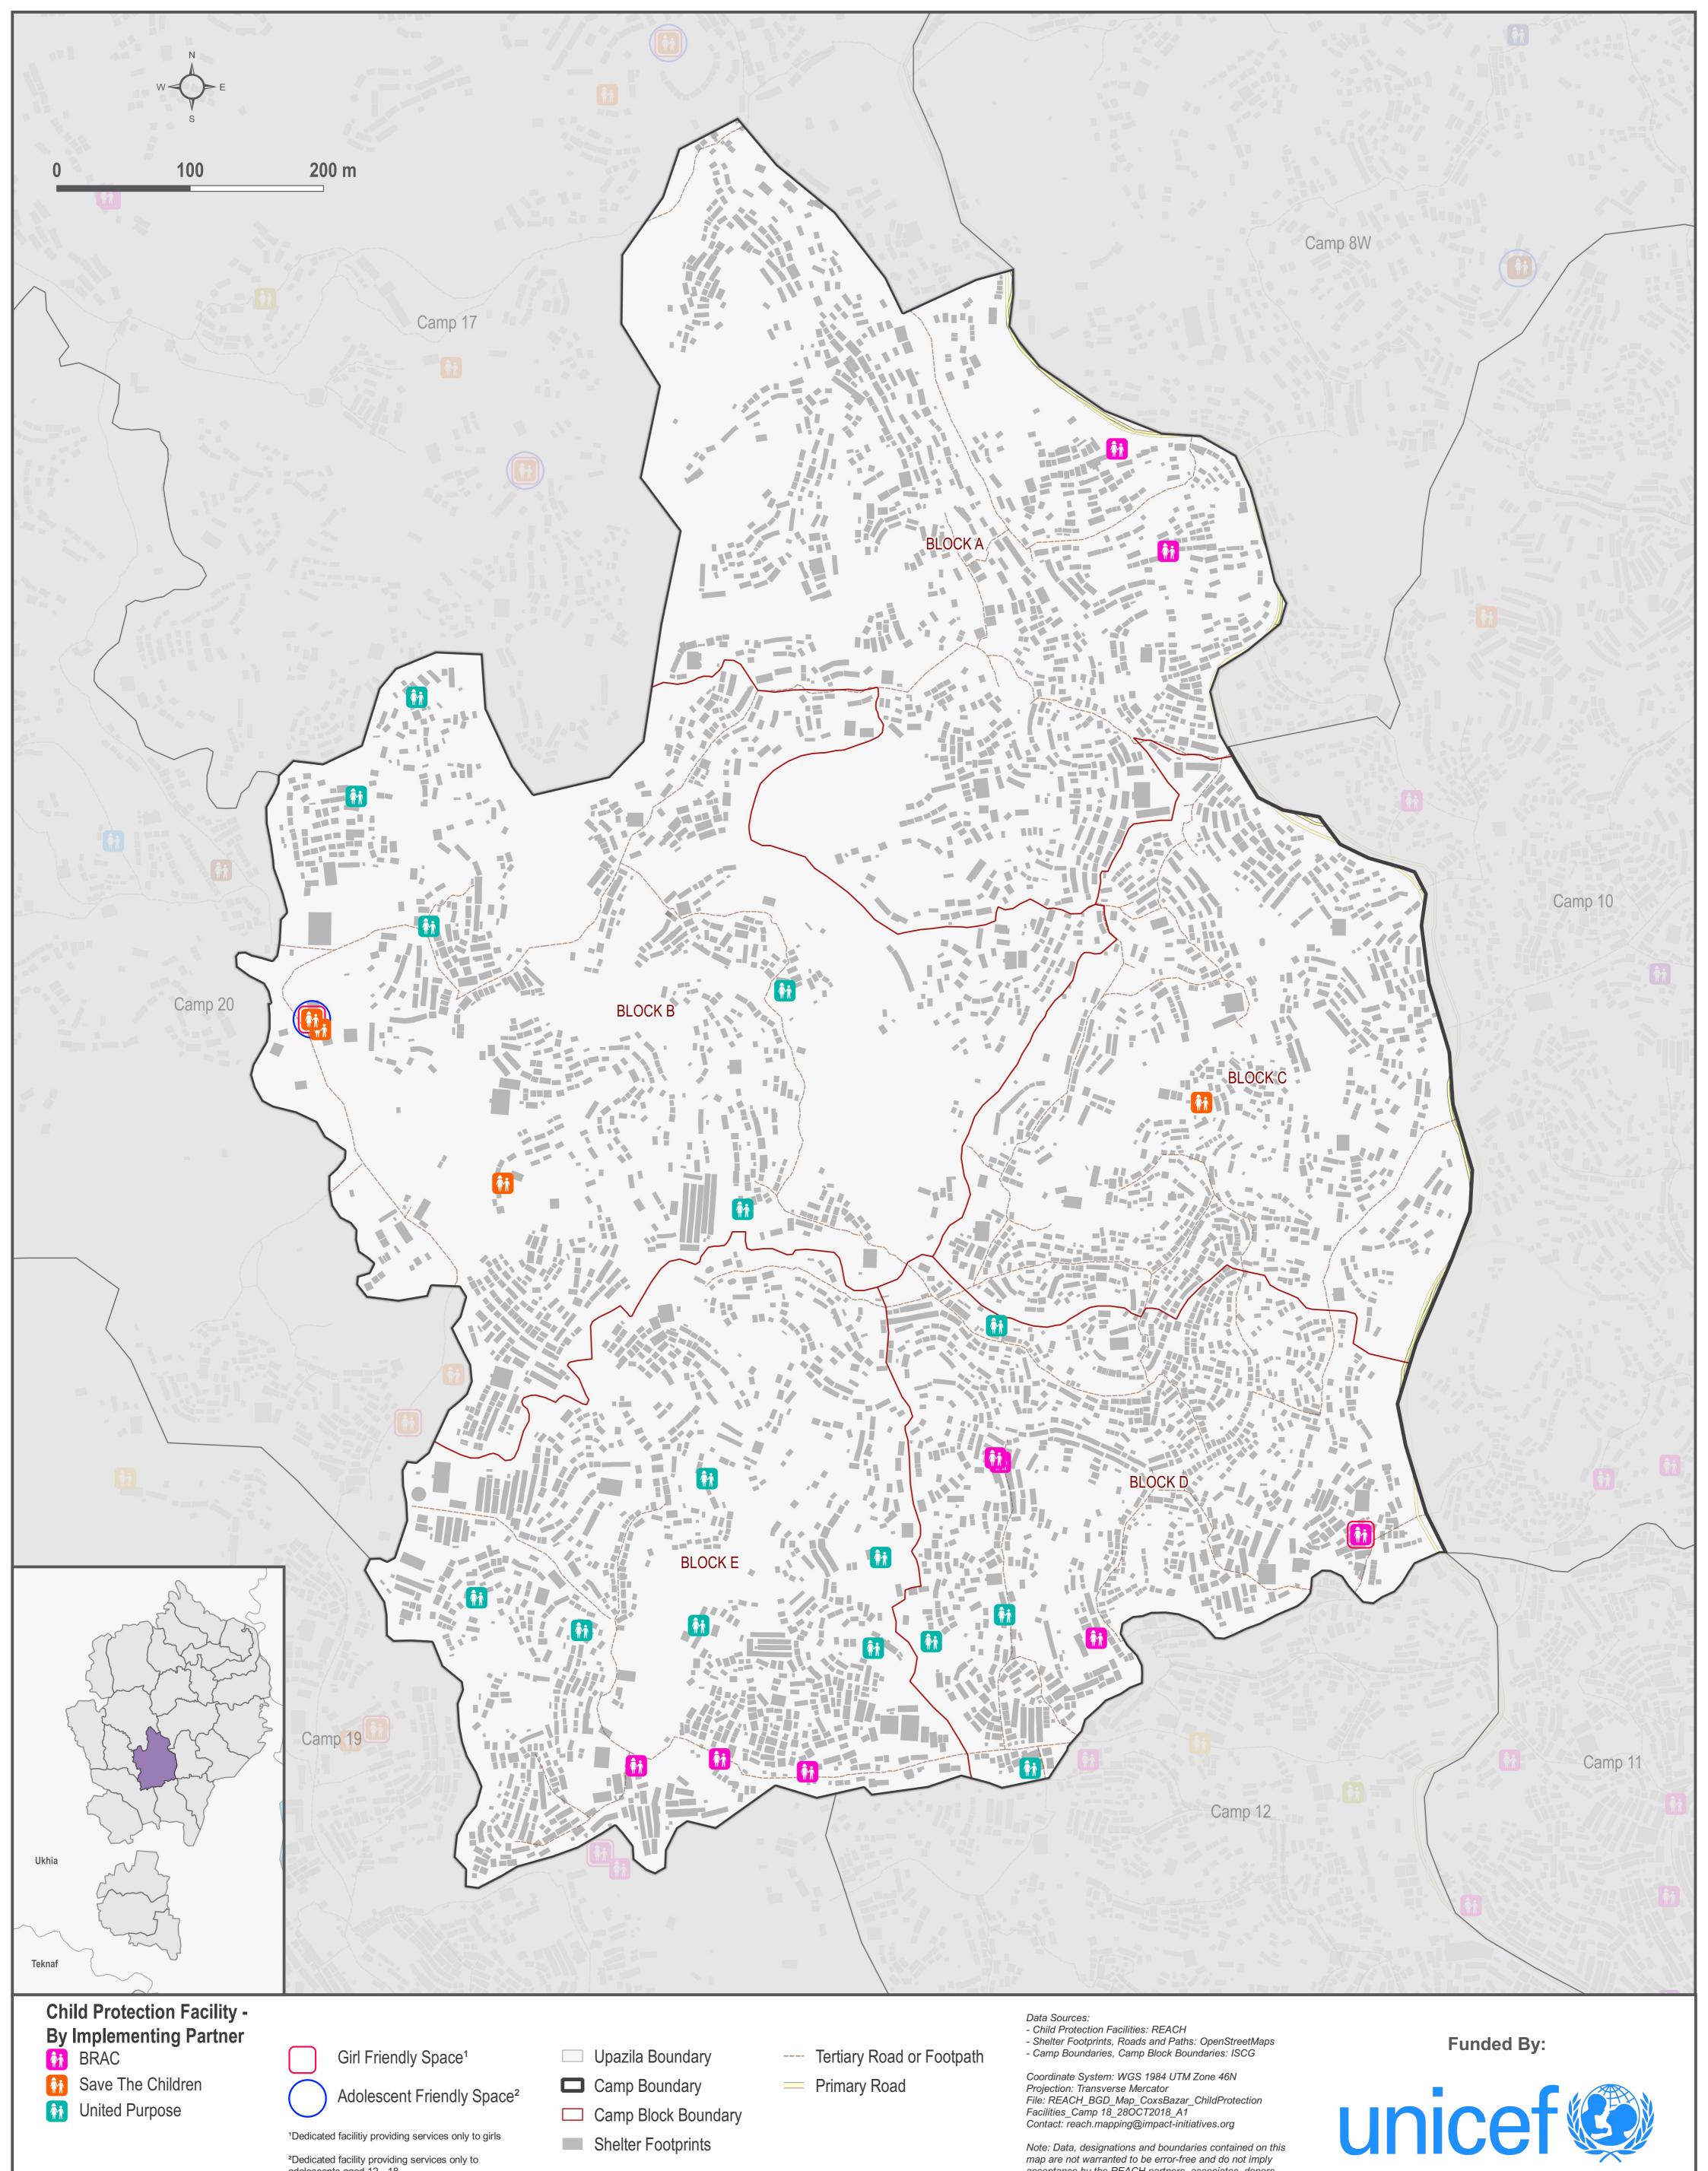

## **BANGLADESH - Rohingya Refugee Crisis - Cox's Bazar District**

Child Protection Sub-Sector Facility Assessment - Camp 18

For Humanitarian Purposes Only Production Date: 2018-11-04

<sup>1</sup>Dedicated facility providing services only to girls

<sup>2</sup>Dedicated facility providing services only to adolescents aged 12 - 18

Shelter Footprints

REACH An initiative of IMPACT Initiatives ACTED and UNOSAT

Note: Data, designations and boundaries contained on this

map are not warranted to be error-free and do not imply acceptance by the REACH partners, associates, donors

mentioned.