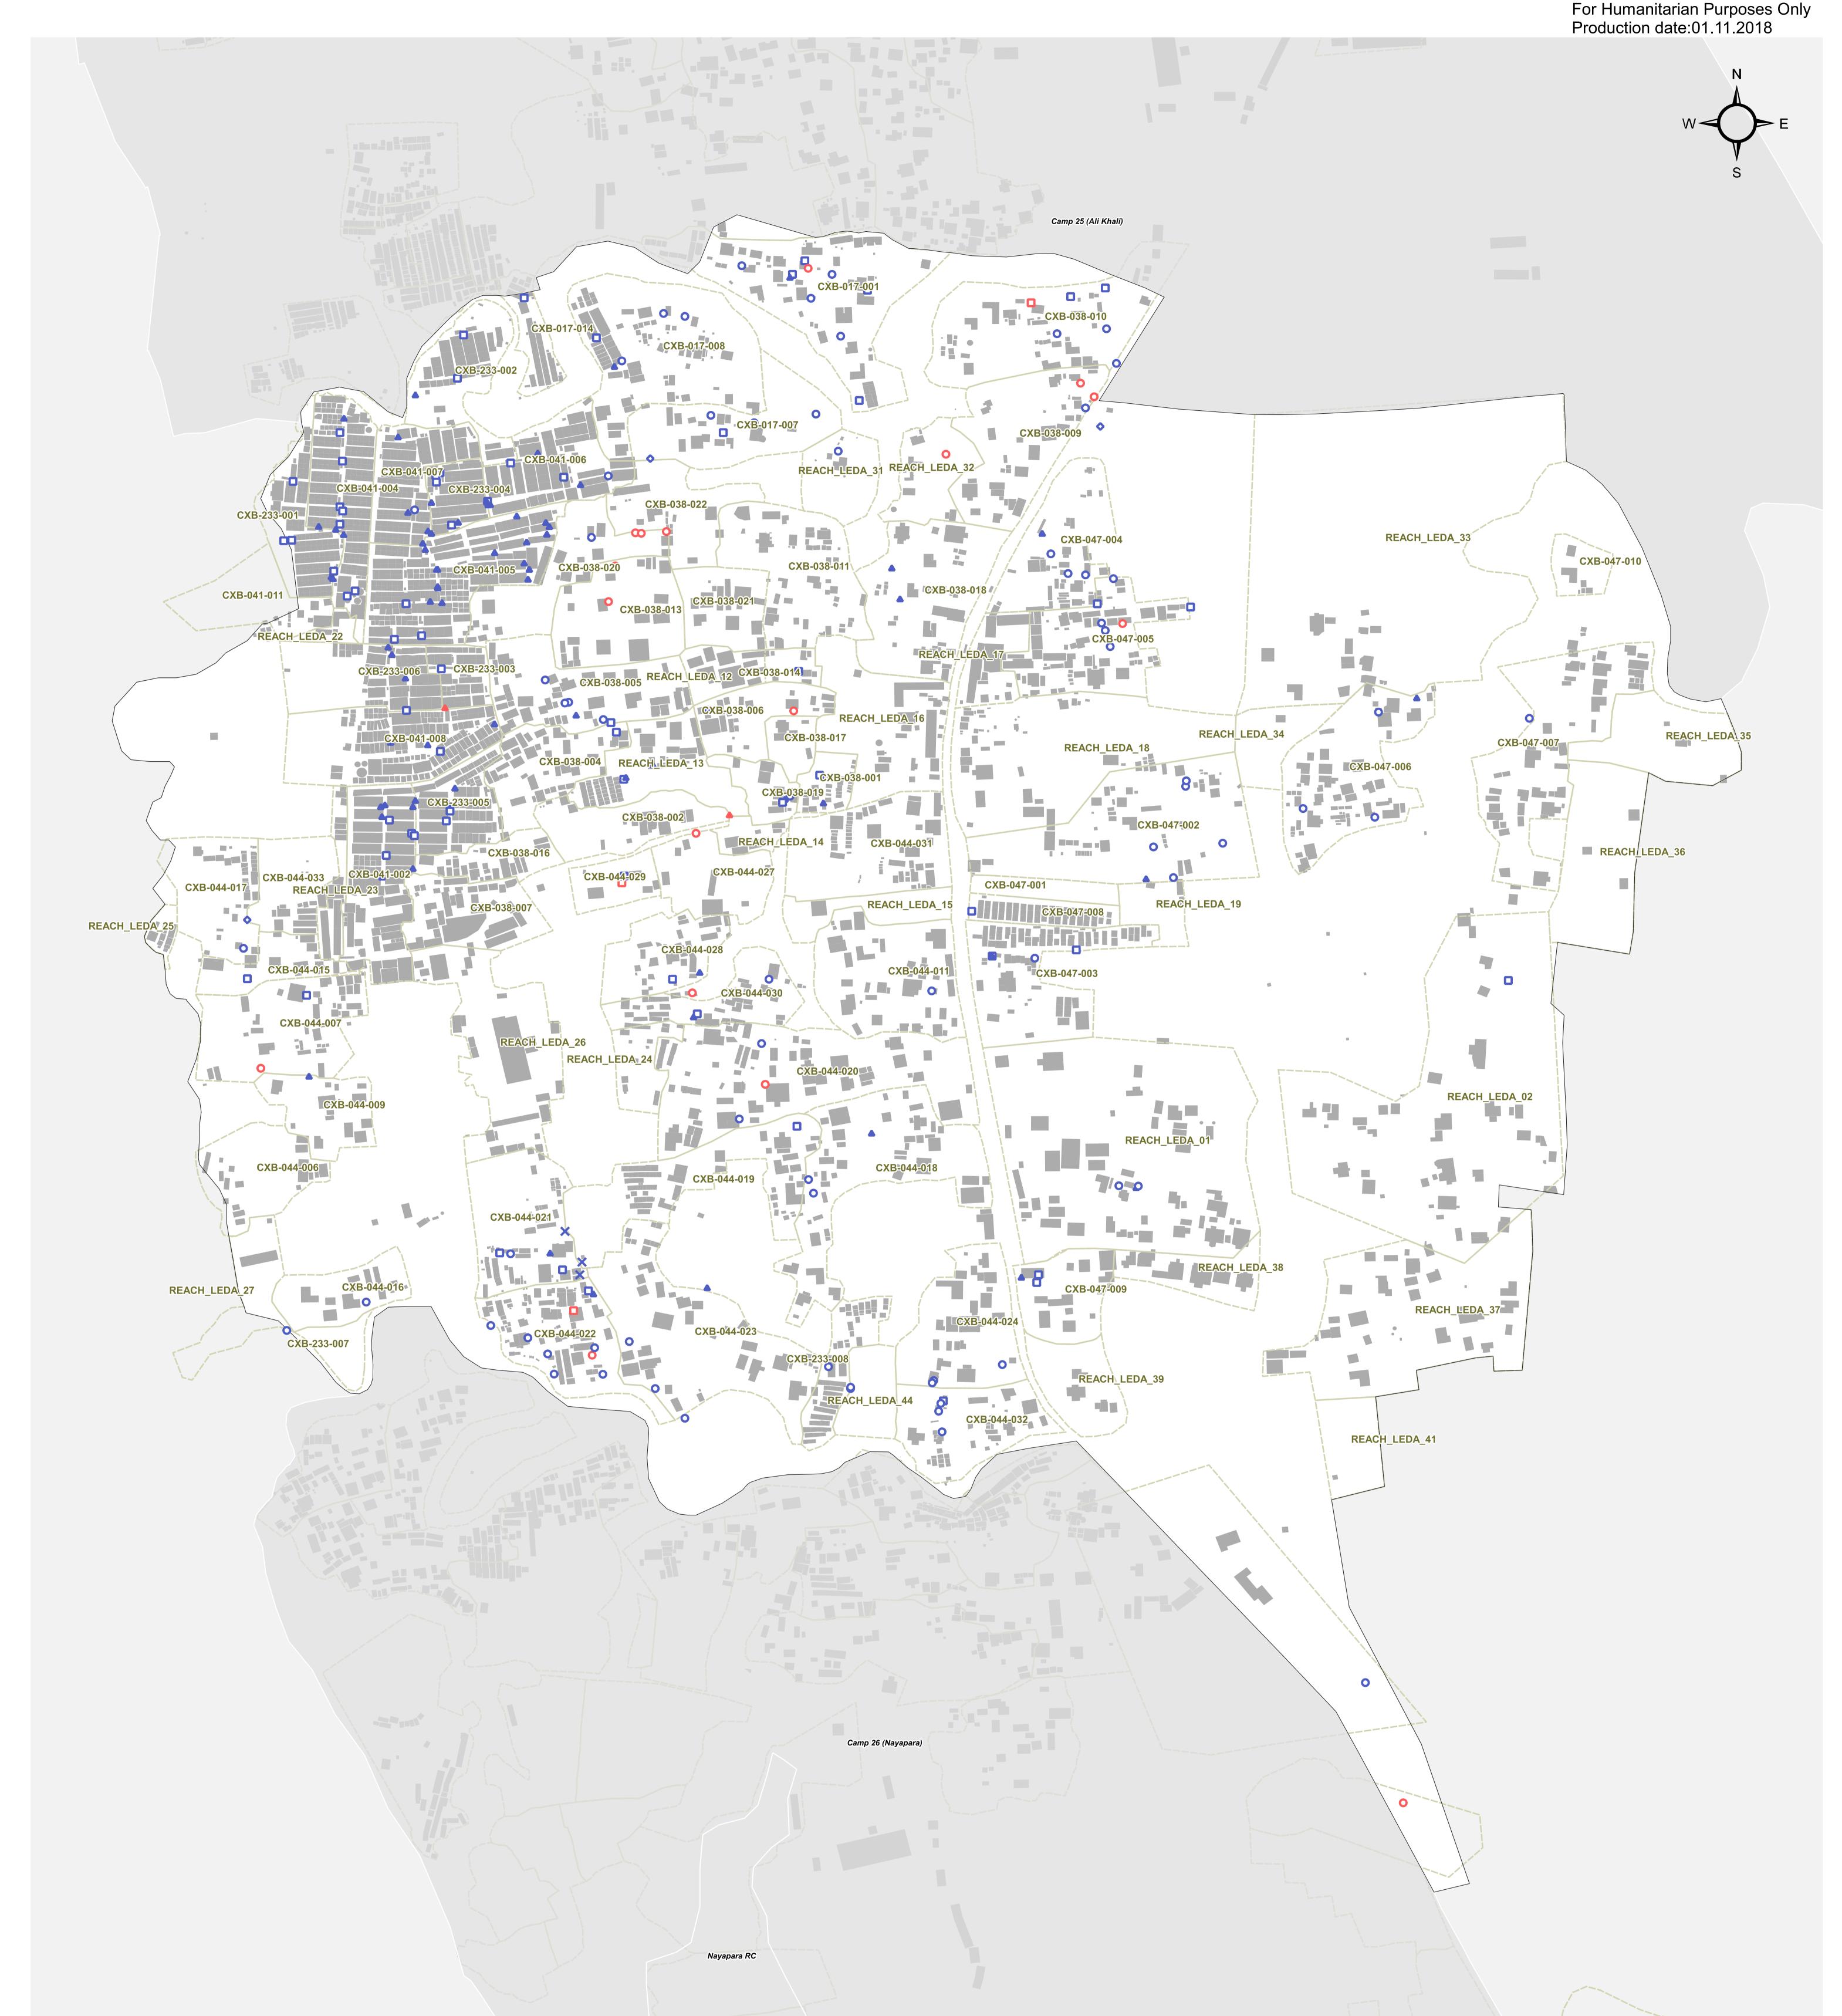

Non Functioning

• Tubewell

Tapstand

Water Tank

## Functioning

- Tubewells
- Tapstand
- Water Tank
- Protected / Spring
- × Unimproved Water Sources
- Boundaries Camps Mahjee blocks Shelters

In support of the

Data Sources: Camp Infrastructure - REACH Shelter Footprints - OSM Camp / Majhee / Admin Boundaries - ISCG / IOM / OCHA

Coordinate System: WGS 1984 UTM Zone 46N Projection: Transverse Mercator Contact: reach.mapping@impact-initiatives.org

Note: Data, designations and boundaries contained on this map are not warranted to be error-free and do not imply acceptance by the REACH partners, associated, donors mentioned on this map.