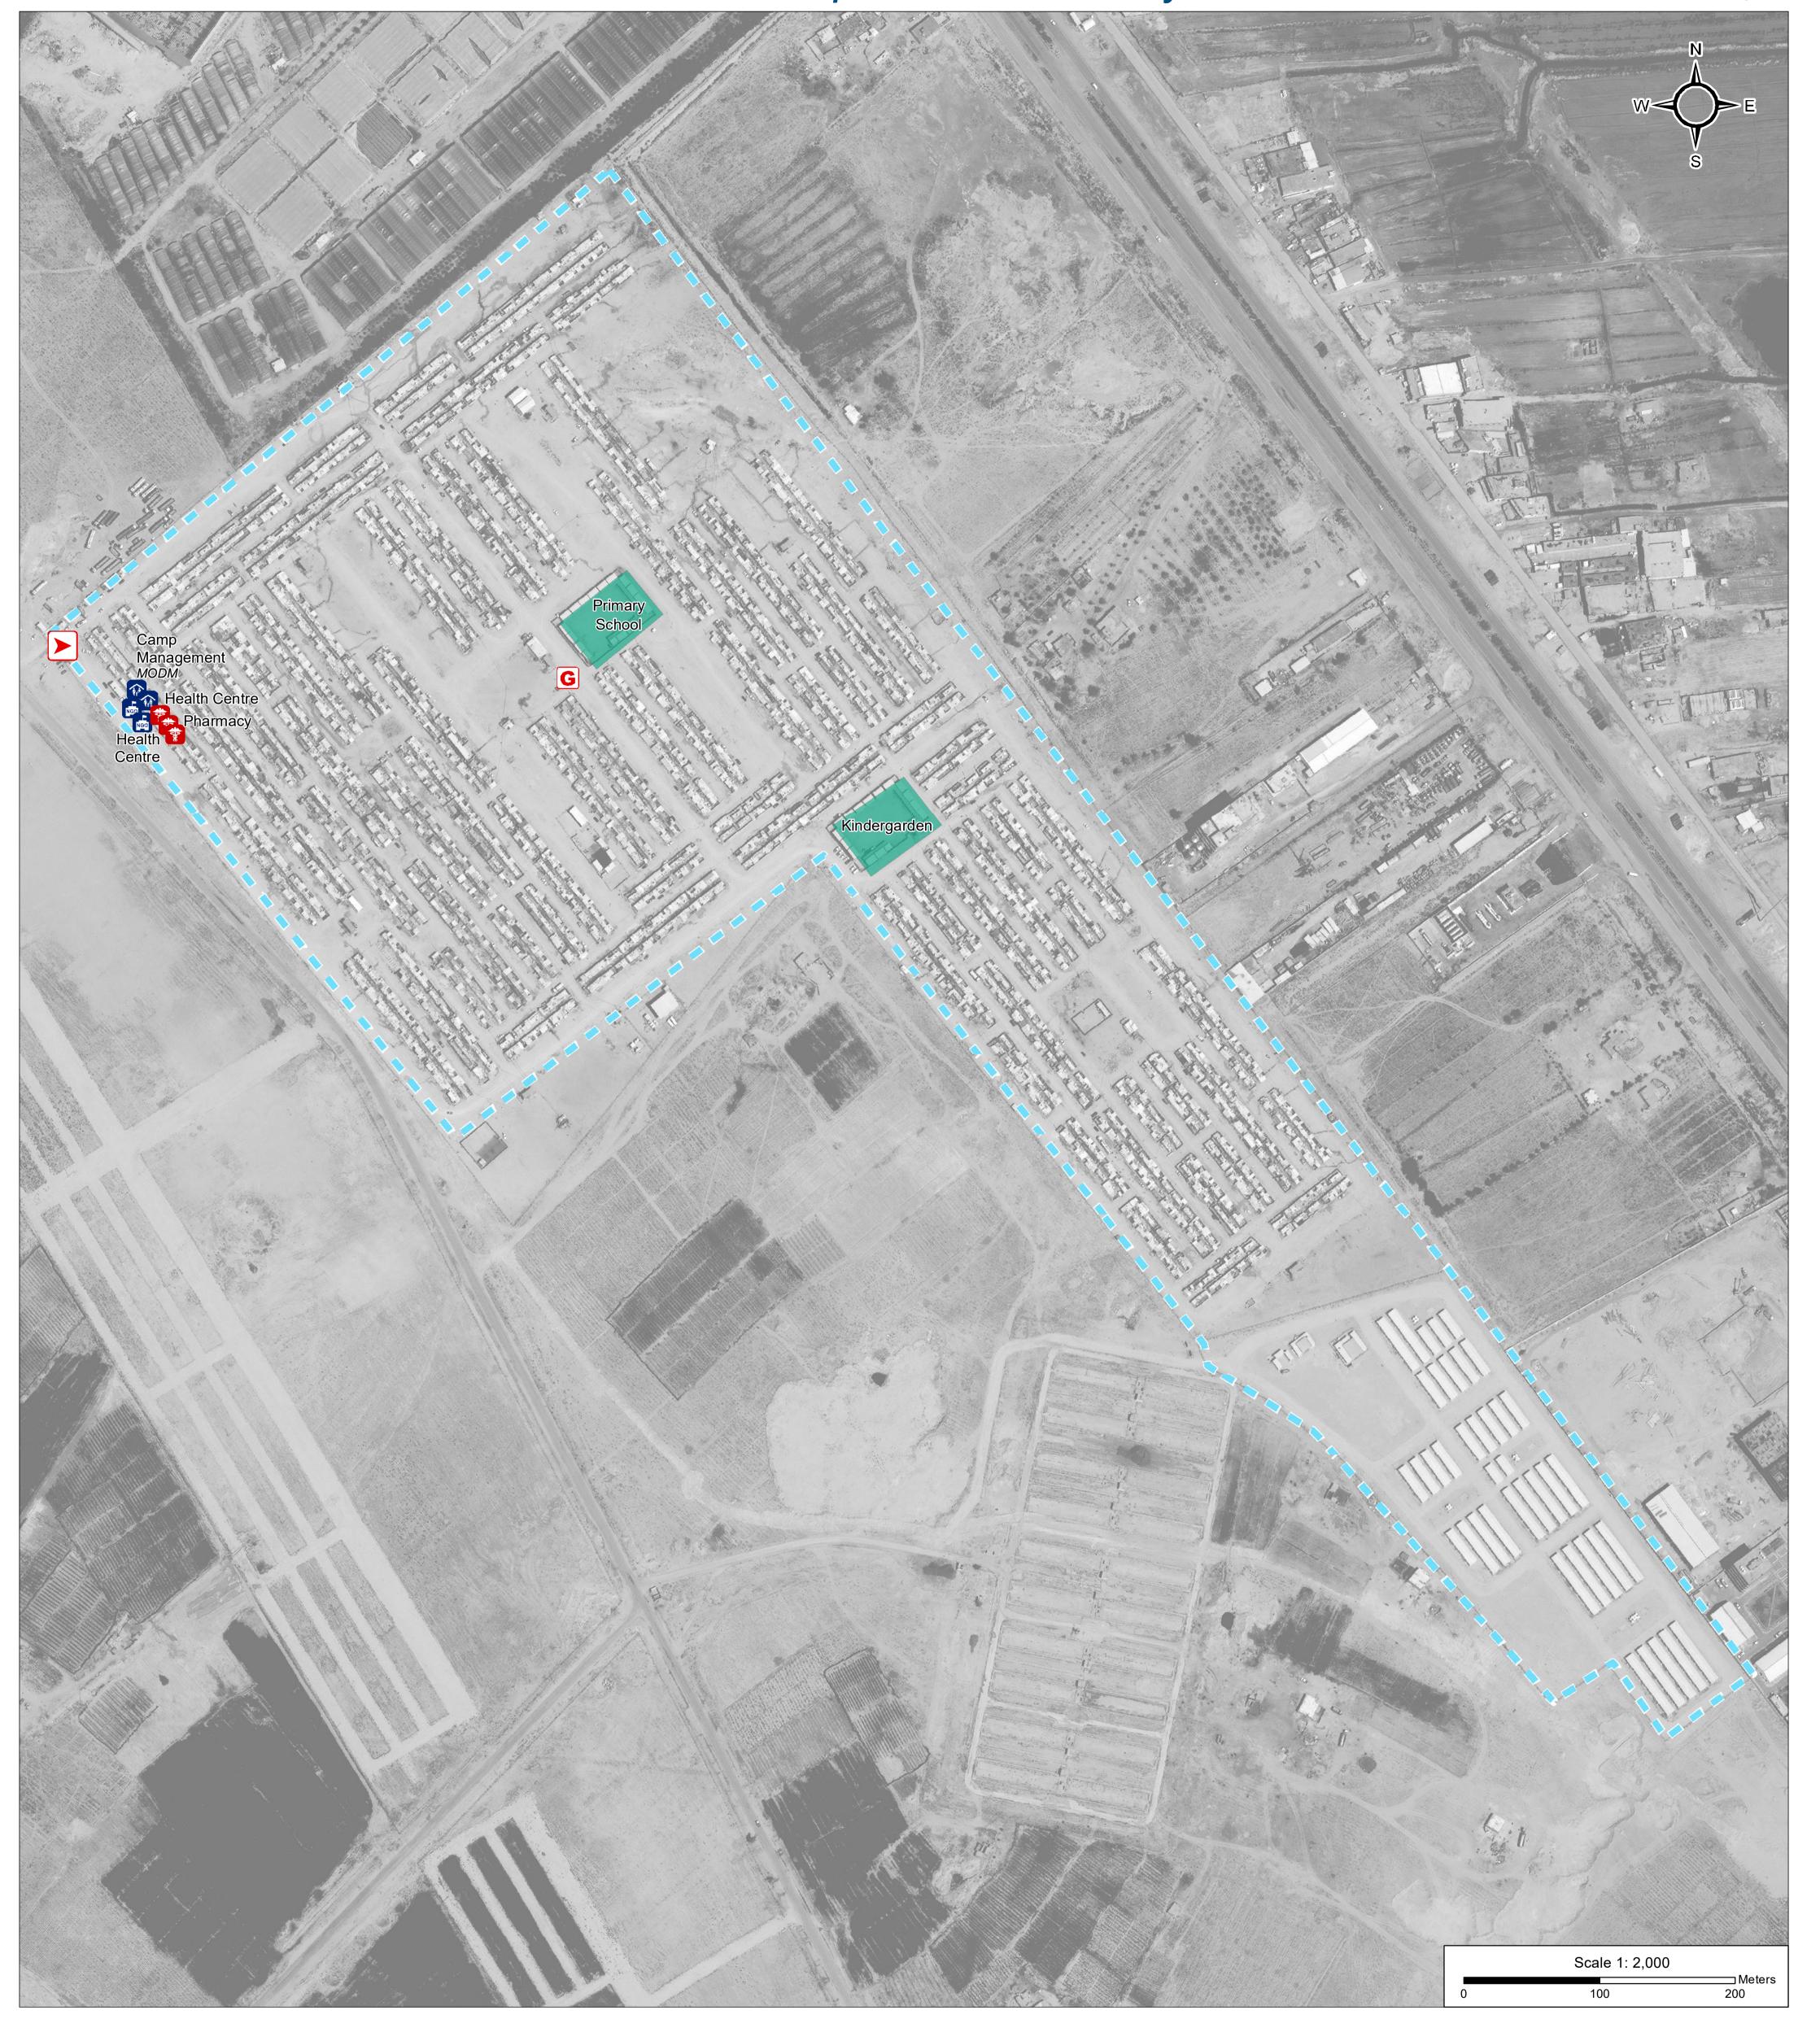

## IRAQ - Kerbala Governorate - Kerbala MODM Camp

General Infrastructure - Updated 3 January 2018

() [)m

CAMP COORDINATION

For Humanitarian Purposes Only Production date : 12 February 2018

## Camp Infrastructure

Delineation

Education

**Entrance** 

Health

Camp Management

office

**G** Generator

GPS Coordinates of camp location: Longitude: 44° 6' 6.0012" E (44.10167) Latitude: 32° 32' 11.0004" N (32.53639)