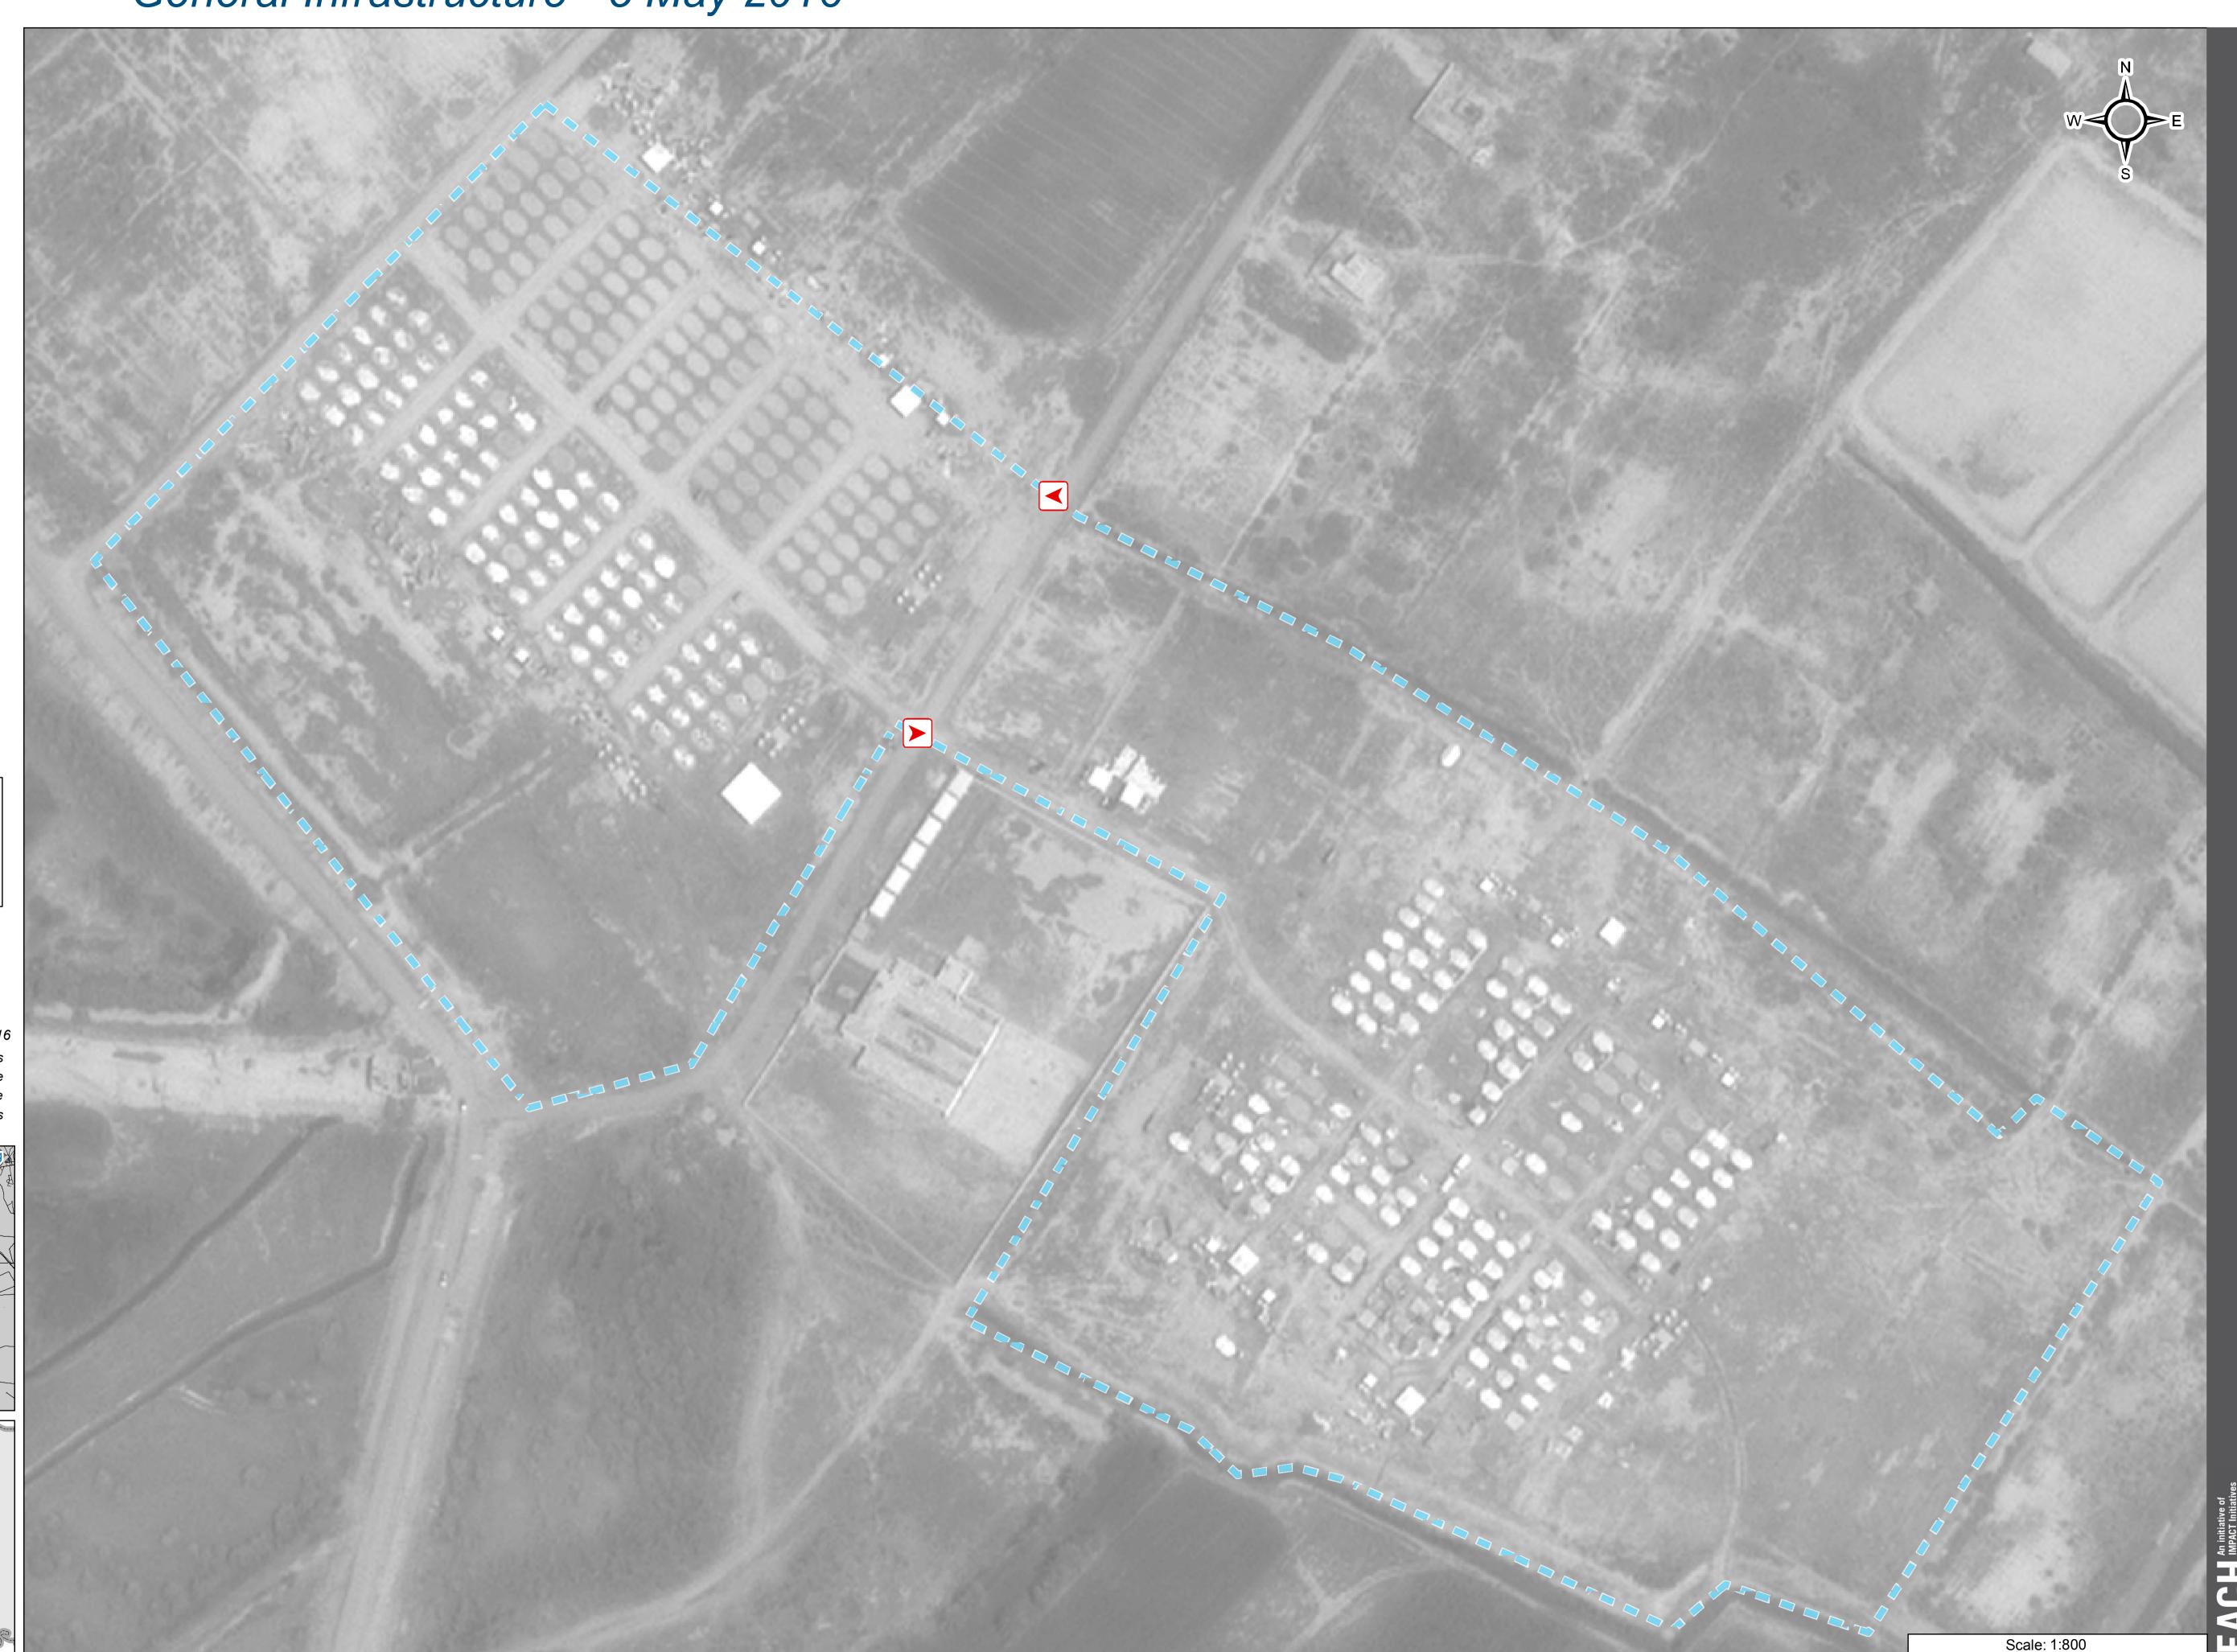

## IRAQ - Baghdad Governorate - Sader Al Yousfiya

For Humanitarian Purposes Only Production date: 5 May 2016

0 10 20

General Infrastructure - 5 May 2016

## **Camp Infrastructure**

Delineation

GPS Coordinates of Camp Location: Longitude: 44° 5' 6.1764" E Latitude: 33° 6' 22.284" N (33.10619)

Thematic Data: 05/05/2016 - REACH Administrative boundaries: GADM Background imagery: 25/02/2016 Projection: WGS 1984 UTM Zone 38N Contact: iraq@reach-initiative.org

IRQ\_Map\_IDP\_SaderAlYousfiya\_5May2016 Note: Data, designations and boundaries contained on this map are not warranted to be error-free and do not imply acceptance by the REACH partners, associates or donors