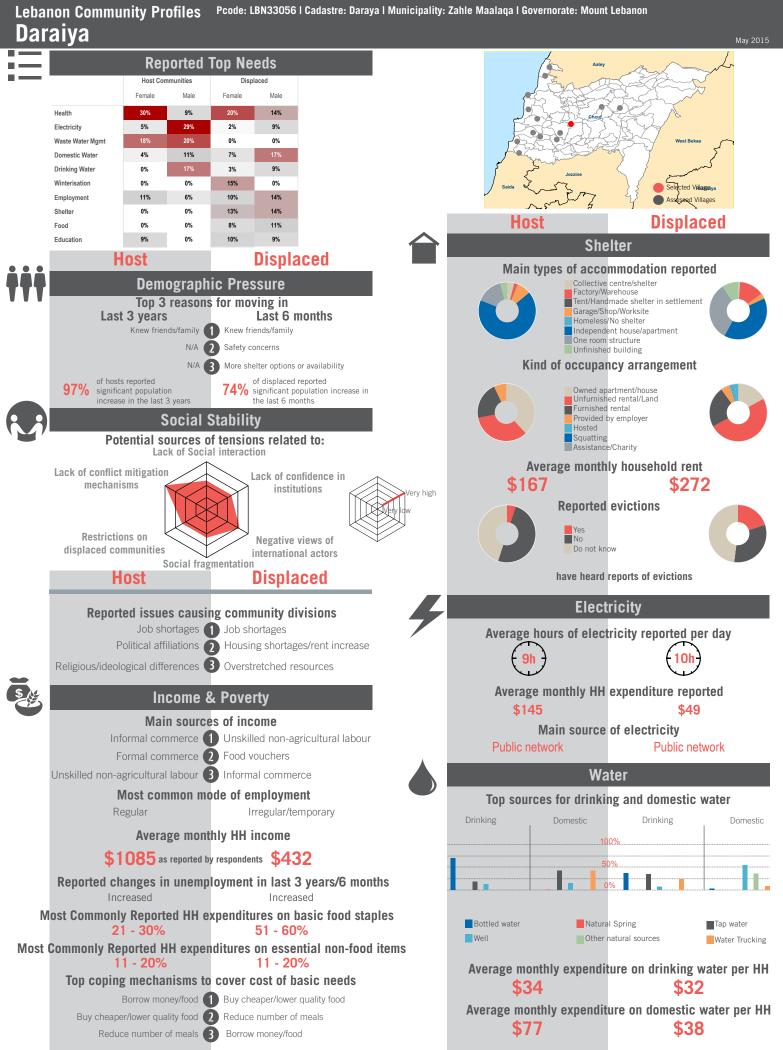

terviews: 64 | Number of Male interviewed: 24 | Number of female interviewed: 40 | Age Range: 12 - 70 | Data collected between October 2014 - February 2015 Population groups covered: Lebanese, Syrian | Average HH size: 4 | Cadastre Population: 11877 | Lebanese living under US\$4: 2599 | Syrian Refugees: 5581

### unicef 🧐 🛞 OCHA

```
REACH Informing
more effective
humanitarian action
```



unicef 🔮 🛞 OCHA



Sample Information: Number of Interviews: 70 | Number of Male interviewed: 24 | Number of female interviewed: 46 | Age Range: 12 - 92 | Data collected between October 2014 - February 2015 Population groups covered: Lebanese, PRL, Syrian | Average HH size: 6 | Cadastre Population: 4121 | Lebanese living under US\$4: 902 | Syrian Refugees: 10502

### unicef 🔮 🎯 OCHA



unicef 🔮 🎯 OCHA



Sample Information: Number of Interviews: 64 | Number of Male interviewed: 24 | Number of female interviewed: 40 | Age Range: 12 - 55 | Data collected between October 2014 - February 2015 Population groups covered: Lebanese, Syrian | Average HH size: 6 | Cadastre Population: 3931 | Lebanese living under US\$4: 860 | Syrian Refugees: 6243

### unicef 🗶 🛞 OCHA



## unicef 🔮 🛞 OCHA



Sample Information: Number of Interviews: 65 | Number of Male interviewed: 24 | Number of female interviewed: 41 | Age Range: 12 - 75 | Data collected between October 2014 - February 2015 Population groups covered: Lebanese, Syrian | Average HH size: 5 | Cadastre Population: 7912 | Lebanese living under US\$4: 1731 | Syrian Refugees: 16792

### 

# Community Profile **EI Qachaya**



# unicef 🚱 🛞 OCHA



Samp