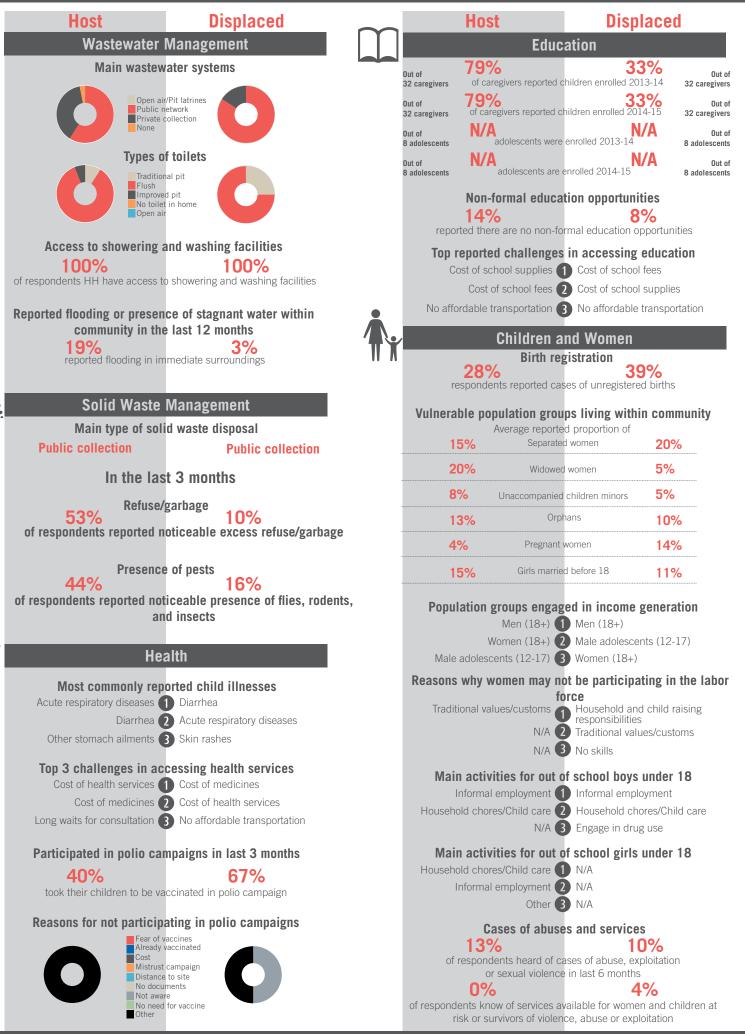

#### Non-formal education opportunities 72% reported there are no non-formal education opportunities Top reported challenges in accessing education Cost of school fees 1 Cost of school fees Cost of school supplies (2) Cost of school supplies No affordable transportation 3 No affordable transportation **Children and Women** Birth registration 15% respondents reported cases of unregistered births Vulnerable population groups living within community Average reported proportion of Separated women 14% Widowed women 18% 1% Unaccompanied children minors Orphans 17% Pregnant women 31%

Education

Girls married before 18

| d in income concretion              |  |  |  |  |  |  |  |
|-------------------------------------|--|--|--|--|--|--|--|
| d in income generation<br>Men (18+) |  |  |  |  |  |  |  |
| Male adolescents (12-17)            |  |  |  |  |  |  |  |
| Women (18+)                         |  |  |  |  |  |  |  |
| be participating in the labor       |  |  |  |  |  |  |  |
| force                               |  |  |  |  |  |  |  |
| Household responsibilities          |  |  |  |  |  |  |  |
| Traditional values/customs          |  |  |  |  |  |  |  |
| Safety concerns                     |  |  |  |  |  |  |  |
| school boys under 18                |  |  |  |  |  |  |  |
| Informal employment                 |  |  |  |  |  |  |  |
| Household chores/Child care         |  |  |  |  |  |  |  |
| Begging                             |  |  |  |  |  |  |  |
| school girls under 18               |  |  |  |  |  |  |  |
| Household chores/Child care         |  |  |  |  |  |  |  |
| Informal employment                 |  |  |  |  |  |  |  |
| Other                               |  |  |  |  |  |  |  |
| and services                        |  |  |  |  |  |  |  |
|                                     |  |  |  |  |  |  |  |

## 1%

of respondents heard of cases of abuse, exploitation or sexual violence in last 6 months

0% of respondents know of services available for women and children at risk or survivors of violence, abuse or exploitation

#### Out of adolescents are enrolled 2014-1 305 adolescents Non-formal education opportunities 71% reported there are no non-formal education opportunities Top reported challenges in accessing education Cost of school fees 1 Cost of school fees Cost of school supplies (2) Cost of school supplies No affordable transportation (3) No affordable transportation **Children and Women** Birth registration 10% respondents reported cases of unregistered births Vulnerable population groups living within community Average reported proportion of Separated women 9% 12% Widowed women 0% Unaccompanied children minors Orphans 16% Pregnant women 20% Girls married before 18 12% Population groups engaged in income generation Men (18+) 1 Men (18+) Women (18+) 2 Women (18+) Male adolescents (12-17) 3 Male adolescents (12-17) Reasons why women may not be participating in the labor force Household responsibilities 1 Traditional values/customs Traditional values/customs 2 Household responsibilities Safety concerns 3 Safety concerns Main activities for out of school boys under 18 Informal employment 1 Informal employment Begging 2 Household chores/Child care

#### Main activities for out of school girls under 18

Household chores/Child care 1 Household chores/Child care

Informal employment 2 Informal employment Begging **3** Begging

## **Cases of abuses and services**

1% of respondents heard of cases of abuse, exploitation or sexual violence in last 6 months

0%

REACH Informing more effective humanitarian action

of respondents know of services available for women and children at risk or survivors of violence, abuse or exploitation

#### Top reported challenges in accessing education Cost of school supplies 1 Cost of school fees Cost of school fees (2) Cost of school supplies No affordable transportation 3 No affordable transportation **Children and Women** Birth registration 16% respondents reported cases of unregistered births Vulnerable population groups living within community Average reported proportion of Separated women 11% Widowed women 21% 3% Unaccompanied children minors 7% Pregnant women 28% 21%

| Population groups enga       | igeo                                                                                                                                                                                                                                                                                                                                                                                                                                                                                                                                                                                                                                                                                             | t in income generation        |  |  |  |  |
|------------------------------|--------------------------------------------------------------------------------------------------------------------------------------------------------------------------------------------------------------------------------------------------------------------------------------------------------------------------------------------------------------------------------------------------------------------------------------------------------------------------------------------------------------------------------------------------------------------------------------------------------------------------------------------------------------------------------------------------|-------------------------------|--|--|--|--|
| Men (18+)                    | 1                                                                                                                                                                                                                                                                                                                                                                                                                                                                                                                                                                                                                                                                                                | Men (18+)                     |  |  |  |  |
| Women (18+)                  | 2                                                                                                                                                                                                                                                                                                                                                                                                                                                                                                                                                                                                                                                                                                | Women (18+)                   |  |  |  |  |
| Male adolescents (12-17)     | 3                                                                                                                                                                                                                                                                                                                                                                                                                                                                                                                                                                                                                                                                                                | Male adolescents (12-17)      |  |  |  |  |
| asons why women may          | not                                                                                                                                                                                                                                                                                                                                                                                                                                                                                                                                                                                                                                                                                              | be participating in the labor |  |  |  |  |
|                              | Men (18+) 1 Men (18+)<br>Women (18+) 2 Women (18+)<br>le adolescents (12-17) 3 Male adolescents (12-17)<br><b>is why women may not be participating in the labor</b><br><b>force</b><br>isehold responsibilities 1 Household responsibilities<br>itional values/customs 2 Traditional values/customs<br>Safety concerns 3 No prior work experience<br><b>in activities for out of school boys under 18</b><br>Informal employment 1 Informal employment<br>hold chores/Child care 2 Household chores/Child care<br>Begging 3 Other<br><b>in activities for out of school girls under 18</b><br>hold chores/Child care 1 Household chores/Child care<br>Informal employment 2 Informal employment |                               |  |  |  |  |
| Household responsibilities   | 1                                                                                                                                                                                                                                                                                                                                                                                                                                                                                                                                                                                                                                                                                                | Household responsibilities    |  |  |  |  |
| Traditional values/customs   | 2                                                                                                                                                                                                                                                                                                                                                                                                                                                                                                                                                                                                                                                                                                | Traditional values/customs    |  |  |  |  |
| Safety concerns              | 8                                                                                                                                                                                                                                                                                                                                                                                                                                                                                                                                                                                                                                                                                                | No prior work experience      |  |  |  |  |
| Main activities for out      | of                                                                                                                                                                                                                                                                                                                                                                                                                                                                                                                                                                                                                                                                                               | school boys under 18          |  |  |  |  |
| Informal employment          | 1                                                                                                                                                                                                                                                                                                                                                                                                                                                                                                                                                                                                                                                                                                | Informal employment           |  |  |  |  |
| ousehold chores/Child care   | 2                                                                                                                                                                                                                                                                                                                                                                                                                                                                                                                                                                                                                                                                                                | Household chores/Child care   |  |  |  |  |
| Begging                      | 8                                                                                                                                                                                                                                                                                                                                                                                                                                                                                                                                                                                                                                                                                                | Other                         |  |  |  |  |
| Main activities for out      | of                                                                                                                                                                                                                                                                                                                                                                                                                                                                                                                                                                                                                                                                                               | school girls under 18         |  |  |  |  |
| ousehold chores/Child care   | 0                                                                                                                                                                                                                                                                                                                                                                                                                                                                                                                                                                                                                                                                                                | Household chores/Child care   |  |  |  |  |
| Informal employment          | 2                                                                                                                                                                                                                                                                                                                                                                                                                                                                                                                                                                                                                                                                                                | Informal employment           |  |  |  |  |
| Other                        | 8                                                                                                                                                                                                                                                                                                                                                                                                                                                                                                                                                                                                                                                                                                | Other                         |  |  |  |  |
| Cases of abuses and services |                                                                                                                                                                                                                                                                                                                                                                                                                                                                                                                                                                                                                                                                                                  |                               |  |  |  |  |

2% of respondents heard of cases of abuse, exploitation

or sexual violence in last 6 months 1%

of respondents know of services available for women and children at risk or survivors of violence, abuse or exploitation