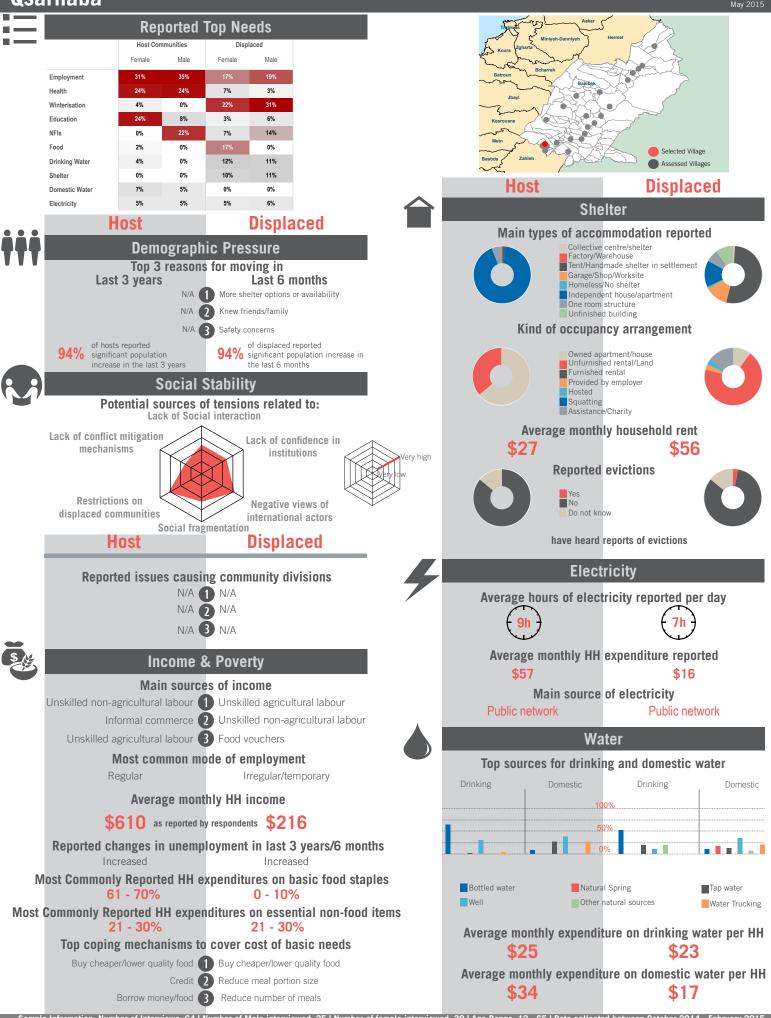

### Community Profile Qsarnaba

# unicef 🔮 🛞 OCHA

Sample Information: Number of Interviews: 64 | Number of Male interviewed: 24 | Number of female interviewed: 40 | Age Range: 12 - 79 | Data collected between October 2014 - February 2015 Population groups covered: Lebanese, Syrian | Average HH size: 5 | Cadastre Population: 3684 | Lebanese living under US\$4: 2320 | Syrian Refugees: 2452

## unicef 🔮 🛞 OCHA