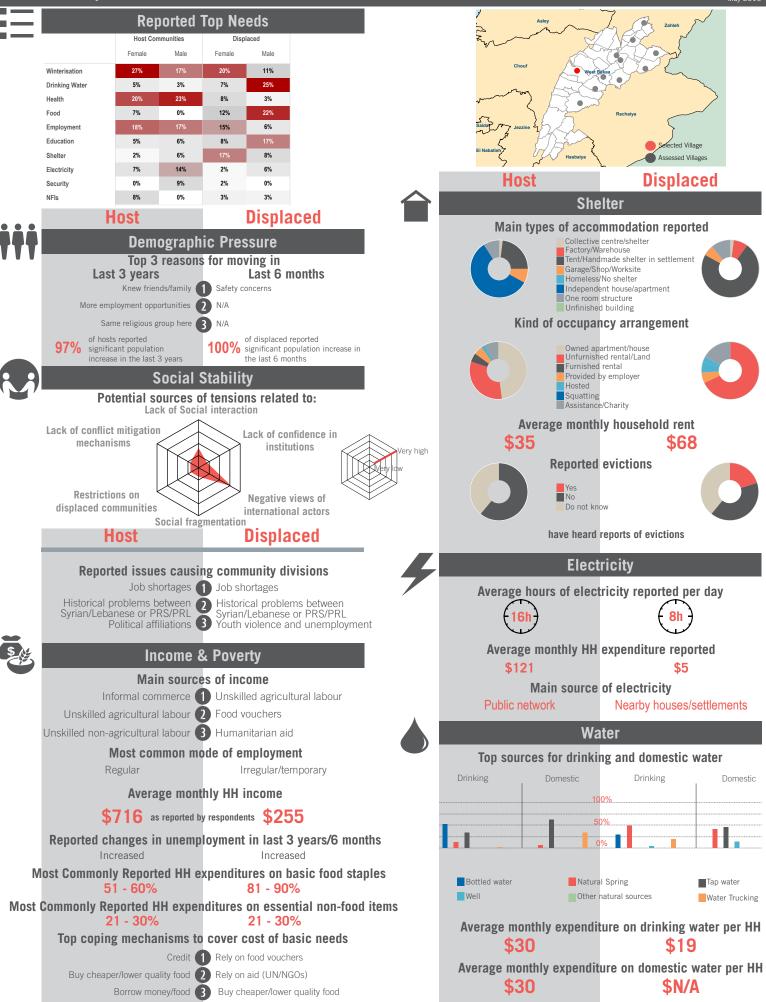

#### Governorate Profile Baalbek-El Hermel

unicef 🙆 🔞

Sample Information: Number of Interviews: 1560 | Number of Male interviewed: 587 | Number of female interviewed: 973 | Age Range: 12-92 | Data collected between October 2014 - February 2015 Population groups covered: Lebanese, Syrian, PRL, PRS | Average HH size: 6 | Cadastre Population: 135098 | Lebanese living under US\$4: 85086 | Syrian Refugees: 84650

> OCHA \* Disclaimer: As a result of access constraints data collection was conducted in a number of communities with a modified assessment tool omitting most social stability indicators