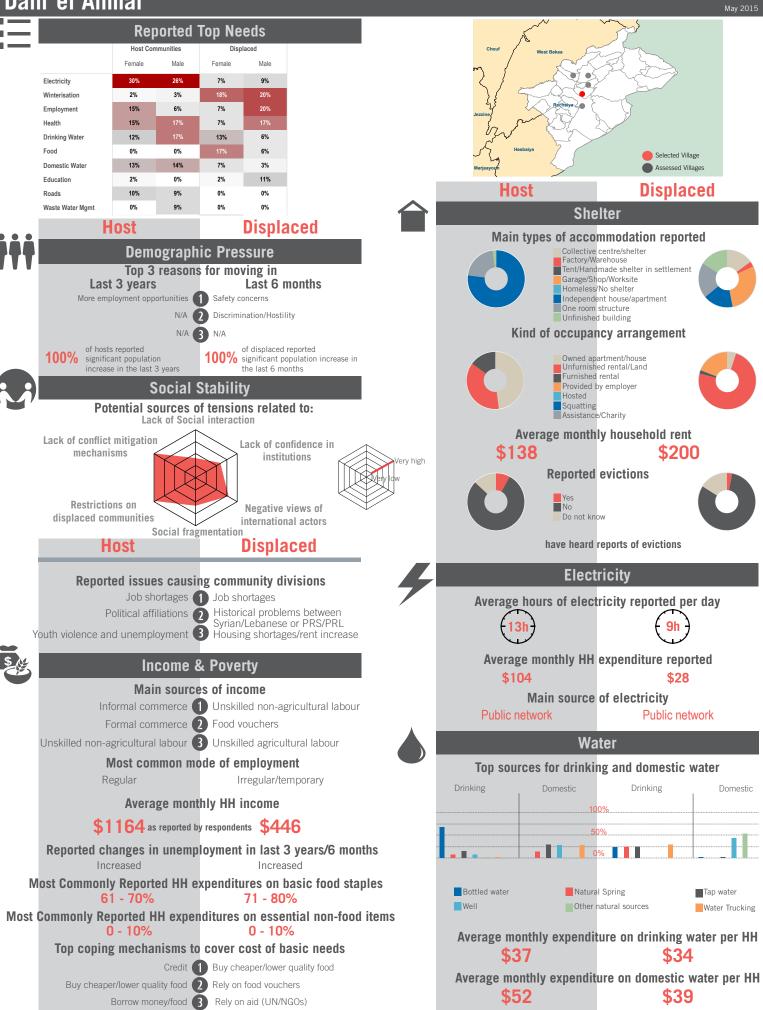

### unicef 🔮 🎯 OCHA

|      | Host Displaced                                                                                                                                                                                                                                   |                                     |            | Host                                                                                                                                                                   |                                                   | Dis                                     | Displaced        |                        |  |
|------|--------------------------------------------------------------------------------------------------------------------------------------------------------------------------------------------------------------------------------------------------|-------------------------------------|------------|------------------------------------------------------------------------------------------------------------------------------------------------------------------------|---------------------------------------------------|-----------------------------------------|------------------|------------------------|--|
|      | Wastewater Management                                                                                                                                                                                                                            |                                     | m          | Education                                                                                                                                                              |                                                   |                                         |                  |                        |  |
| ~h~~ | Main wastewater systems                                                                                                                                                                                                                          |                                     |            | Out of                                                                                                                                                                 | 80%                                               |                                         | 0%               | Out of                 |  |
|      | Open air/Pit latrines<br>Public network<br>Private collection<br>None                                                                                                                                                                            |                                     |            | 35 caregivers<br>Out of                                                                                                                                                | of caregivers reporte                             |                                         | 0%               | 1 caregivers<br>Out of |  |
|      |                                                                                                                                                                                                                                                  |                                     |            | 35 caregivers<br>Out of                                                                                                                                                | of caregivers reporte                             | d children enrolled                     | 2014-15 3<br>N/A | 1 caregivers<br>Out of |  |
|      |                                                                                                                                                                                                                                                  |                                     |            | 8 adolescents                                                                                                                                                          |                                                   | ere enrolled 2013-1                     |                  | adolescents            |  |
|      | Traditional pit<br>Flush<br>Improved pit<br>No toilet in home<br>Open air                                                                                                                                                                        |                                     |            | Out of<br>8 adolescents                                                                                                                                                |                                                   | re enrolled 2014-18                     |                  | Out of adolescents     |  |
| 4    |                                                                                                                                                                                                                                                  |                                     |            | Non-formal education opportunities<br>92% 100%<br>reported there are no non-formal education opportunities                                                             |                                                   |                                         |                  |                        |  |
|      | Access to showering and washing facilities<br>97% 74%<br>of respondents HH have access to showering and washing facilities                                                                                                                       |                                     |            | Top reported challenges in accessing educationCost of school feesCost of school suppliesCost of school supplies                                                        |                                                   |                                         |                  |                        |  |
|      |                                                                                                                                                                                                                                                  |                                     |            |                                                                                                                                                                        |                                                   |                                         |                  |                        |  |
|      | Reported flooding or presence of stagnant water within community in the last 12 months 33% 61% reported flooding in immediate surroundings                                                                                                       |                                     | •          |                                                                                                                                                                        | ordable transportation                            | Safety/secu                             |                  | during                 |  |
|      |                                                                                                                                                                                                                                                  |                                     | <b>^</b> . | /                                                                                                                                                                      | Children                                          | and Wome                                | 1                |                        |  |
|      |                                                                                                                                                                                                                                                  |                                     | II K       |                                                                                                                                                                        |                                                   | registration                            | 3%               |                        |  |
|      |                                                                                                                                                                                                                                                  |                                     |            | re                                                                                                                                                                     | espondents reported                               | cases of unregist                       |                  |                        |  |
|      | Solid Waste Management<br>Main type of solid waste disposal                                                                                                                                                                                      |                                     |            | Vulnera                                                                                                                                                                | ble population gr                                 |                                         |                  | inity                  |  |
|      | Main type of s<br>Public collection                                                                                                                                                                                                              | Dild waste disposal<br>Dump garbage |            | 1                                                                                                                                                                      |                                                   | orted proportion o<br>ated women        | 1%               |                        |  |
|      | In the la                                                                                                                                                                                                                                        | ast 3 months                        |            | 2                                                                                                                                                                      | 6% Wido                                           | wed women                               | 5%               |                        |  |
|      | Refuse/garbage                                                                                                                                                                                                                                   |                                     | N          | VA Unaccompan                                                                                                                                                          | ied children minors                               | 0%                                      |                  |                        |  |
|      | 65% 45% of respondents reported noticeable excess refuse/garbage                                                                                                                                                                                 |                                     |            | 0                                                                                                                                                                      | %                                                 | Drphans                                 | 0%               |                        |  |
|      |                                                                                                                                                                                                                                                  | nonocanio checco iciaco, Barnago    |            | 2                                                                                                                                                                      | 0% Pregna                                         | ant women                               | 0%               |                        |  |
|      | Presenc<br>18%                                                                                                                                                                                                                                   | ce of pests 45%                     |            | 3                                                                                                                                                                      | % Girls ma                                        | rried before 18                         | 0%               |                        |  |
|      | of respondents reported noticeable presence of flies, rodents,<br>and insects                                                                                                                                                                    |                                     | 9          | Population groups engaged in income generationMen (18+)Men (18+)Women (18+)Women (18+)Male adolescents (12-17)Male adolescents (12-17)                                 |                                                   |                                         |                  |                        |  |
|      | Health                                                                                                                                                                                                                                           |                                     |            |                                                                                                                                                                        |                                                   |                                         |                  |                        |  |
|      | Most commonly reported child illnesses<br>Diarrhea 1 Acute respiratory diseases<br>Acute respiratory diseases 2 Other stomach ailments<br>Dysentery 3 Diarrhea                                                                                   |                                     |            | Reasons why women may not be participating in the labor                                                                                                                |                                                   |                                         |                  |                        |  |
|      |                                                                                                                                                                                                                                                  |                                     |            | force<br>Household and child raising<br>responsibilities<br>Low levels of or no education<br>No skills 3 N/A                                                           |                                                   |                                         |                  |                        |  |
|      |                                                                                                                                                                                                                                                  |                                     |            |                                                                                                                                                                        |                                                   |                                         |                  |                        |  |
|      | <ul> <li>Top 3 challenges in accessing health services</li> <li>Cost of health services 1 Cost of medicines</li> <li>Cost of medicines 2 Cost of health services</li> <li>No affordable transportation 3 No affordable transportation</li> </ul> |                                     |            | Mai                                                                                                                                                                    |                                                   |                                         | vs under 18      | 2                      |  |
|      |                                                                                                                                                                                                                                                  |                                     |            | Main activities for out of school boys under 18<br>Informal employment 1 Household chores/Child care<br>Household chores/Child care 2 Informal employment<br>N/A 3 N/A |                                                   |                                         |                  |                        |  |
|      |                                                                                                                                                                                                                                                  |                                     |            |                                                                                                                                                                        |                                                   |                                         |                  |                        |  |
|      | Participated in polio campaigns in last 3 months<br>14% 58%<br>took their children to be vaccinated in polio campaign                                                                                                                            |                                     |            | Mai                                                                                                                                                                    | n activities for ou                               |                                         | ls under 18      | 3                      |  |
|      |                                                                                                                                                                                                                                                  |                                     |            | Household chores/Child care 1 Household chores/Child care<br>Informal employment 2 Informal employment<br>N/A 3 N/A                                                    |                                                   |                                         |                  |                        |  |
|      |                                                                                                                                                                                                                                                  |                                     |            |                                                                                                                                                                        |                                                   |                                         |                  |                        |  |
|      | Reasons for not participating in polio campaigns<br>Fear of vaccines<br>Already vaccinated<br>Cost<br>Mistrust campaign<br>Distance to site<br>Not aware<br>Not aware<br>Other                                                                   |                                     |            | Cases of abuses and services                                                                                                                                           |                                                   |                                         |                  |                        |  |
|      |                                                                                                                                                                                                                                                  |                                     |            | of                                                                                                                                                                     | 6%<br>respondents heard o                         |                                         |                  |                        |  |
|      |                                                                                                                                                                                                                                                  |                                     |            |                                                                                                                                                                        | or sexual violer                                  | nce in last 6 mon                       | ths<br>0%        |                        |  |
|      |                                                                                                                                                                                                                                                  |                                     |            |                                                                                                                                                                        | lents know of services<br>isk or survivors of vio |                                         | men and child    | dren at                |  |
|      |                                                                                                                                                                                                                                                  |                                     |            |                                                                                                                                                                        |                                                   | , , , , , , , , , , , , , , , , , , , , |                  |                        |  |