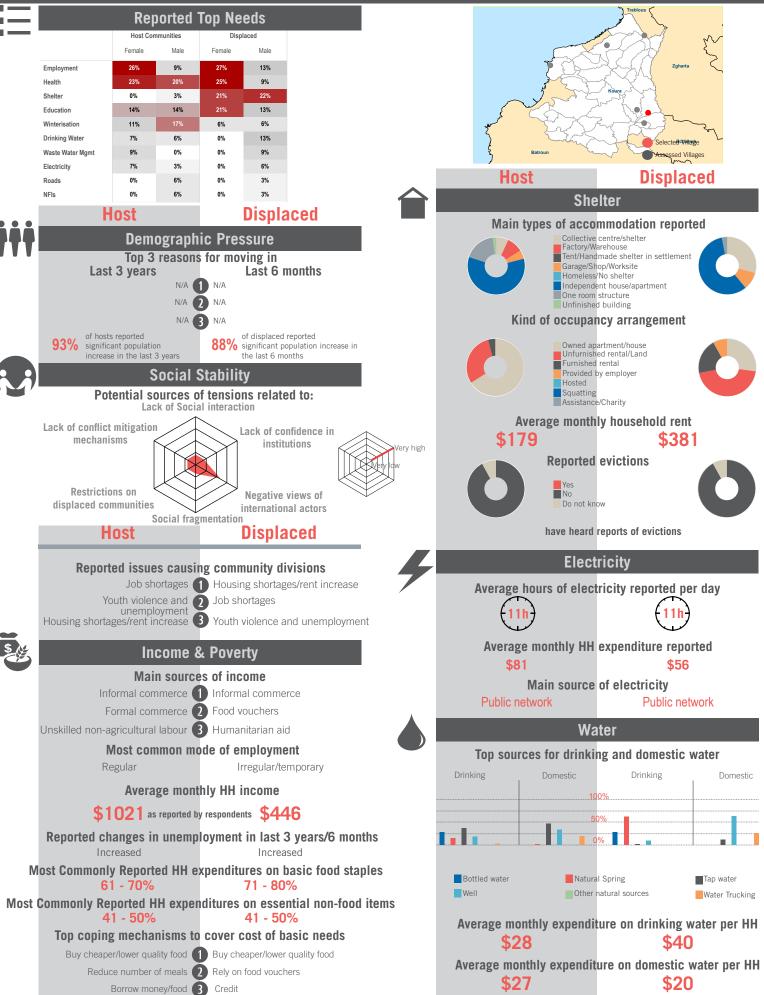

# Country Profile

Sample Information: Number of Interviews: 13120 | Number of Male interviewed: 4967 | Number of female interviewed: 8154 | Age Range: 12-92 | Data collected between October 2014 - February 2015 Population groups covered: Lebanese, Syrian, PRL, PRS | Average HH size: 6 | Cadastre Population: Lebanese: 2078960| Lebanese living under US\$4: 605188 | Syrian Refugees: 786129