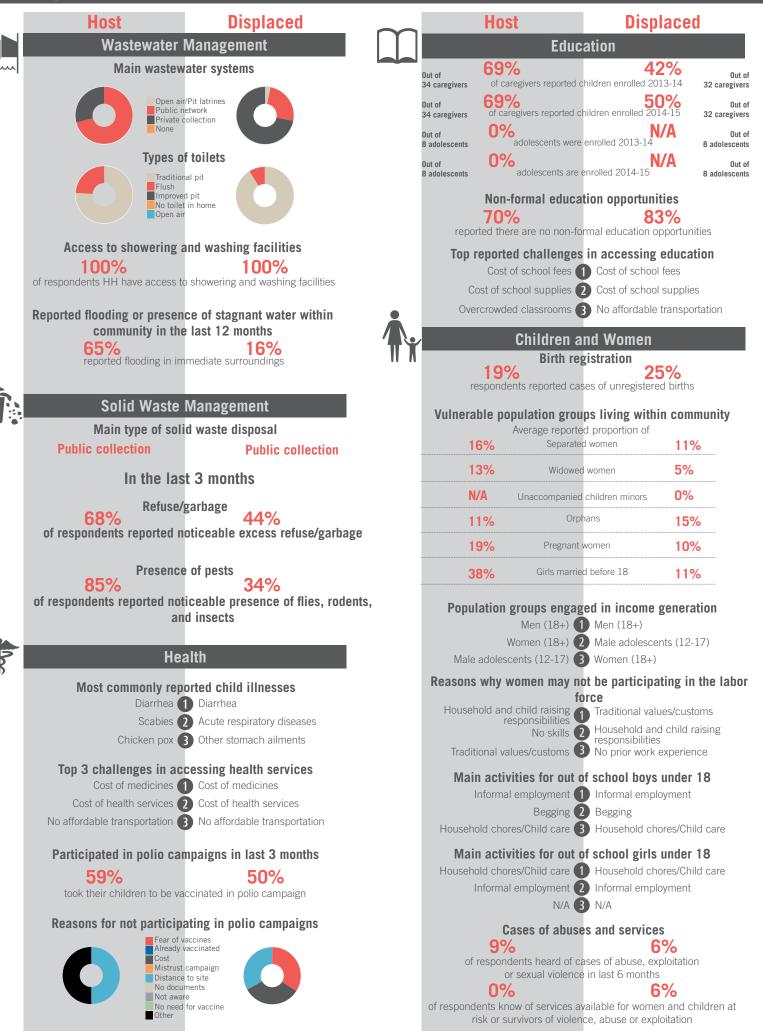

|     | Host                                                                                          | Displaced                                           |                                                          | _                                                                                                                                                 | Host                                             | Displa                   | May 2015                      |  |
|-----|-----------------------------------------------------------------------------------------------|-----------------------------------------------------|----------------------------------------------------------|---------------------------------------------------------------------------------------------------------------------------------------------------|--------------------------------------------------|--------------------------|-------------------------------|--|
|     |                                                                                               |                                                     | m                                                        |                                                                                                                                                   | Educ                                             | -                        | aceu                          |  |
| ~~~ | Wastewater Management<br>Main wastewater systems                                              |                                                     |                                                          |                                                                                                                                                   | 80%                                              | 0%                       |                               |  |
|     |                                                                                               |                                                     |                                                          | Out of<br>32 caregivers                                                                                                                           | of caregivers reported c                         | hildren enrolled 2013    | 3-14 <b>32 caregivers</b>     |  |
|     | Public r                                                                                      | r/Pit latrines<br>network<br>collection             |                                                          | Out of<br>32 caregivers                                                                                                                           | 80%<br>of caregivers reported cl                 | hildren enrolled 2014    | • Out of<br>-15 32 caregivers |  |
|     | None                                                                                          |                                                     |                                                          | Out of<br>8 adolescents                                                                                                                           | N/A<br>adolescents were                          | enrolled 2013-14         | Out of<br>9 adolescents       |  |
|     | Types o                                                                                       | f toilets                                           |                                                          | Out of                                                                                                                                            | N/A<br>adolescents are e                         |                          | A Out of                      |  |
|     | Traditional pit<br>Flush                                                                      |                                                     |                                                          | 8 adolescents                                                                                                                                     |                                                  |                          | 9 adolescents                 |  |
|     | Improved pit<br>No toilet in home<br>Open air                                                 |                                                     |                                                          |                                                                                                                                                   | Non-formal education 89%                         | tion opportuniti         |                               |  |
|     | Access to showering                                                                           |                                                     | reported there are no non-formal education opportunities |                                                                                                                                                   |                                                  |                          |                               |  |
|     | Access to showering and washing facilities                                                    |                                                     |                                                          | Top reported challenges in accessing education<br>Cost of school fees 1 Cost of school fees                                                       |                                                  |                          |                               |  |
|     |                                                                                               | o showering and washing facilities                  |                                                          | Cost of school supplies 2 Cost of school supplies                                                                                                 |                                                  |                          |                               |  |
|     | Reported flooding or presence of stagnant water within community in the last 12 months 3% 38% |                                                     |                                                          | No affo                                                                                                                                           | ordable transportation                           | No affordable tr         | ansportation                  |  |
|     |                                                                                               |                                                     |                                                          |                                                                                                                                                   | Children a                                       | nd Women                 |                               |  |
|     |                                                                                               | mediate surroundings                                | 11 /                                                     |                                                                                                                                                   | Birth reg                                        | gistration               |                               |  |
|     |                                                                                               |                                                     |                                                          | r                                                                                                                                                 | espondents reported cas                          |                          |                               |  |
| U:  |                                                                                               | Management                                          |                                                          | Vulnerable population groups living within community                                                                                              |                                                  |                          |                               |  |
|     | Main type of sol                                                                              | id waste disposal<br>Landfill                       |                                                          | N                                                                                                                                                 | Average reporte<br>Separated                     |                          | 0%                            |  |
|     |                                                                                               |                                                     |                                                          | 0                                                                                                                                                 | 1% Widowed                                       | l women                  | N/A                           |  |
|     |                                                                                               | In the last 3 months                                |                                                          | N                                                                                                                                                 | I/A Unaccompanied                                | children minors          | 0%                            |  |
|     | Refuse/garbage 27%<br>of respondents reported noticeable excess refuse/garbage                |                                                     | N                                                        | I/A Orpł                                                                                                                                          | nans                                             | 0%                       |                               |  |
|     |                                                                                               |                                                     | 0                                                        | Pregnant                                                                                                                                          | women                                            | N/A                      |                               |  |
|     |                                                                                               | Presence of pests                                   |                                                          | 0                                                                                                                                                 | Girls marrie                                     | d before 18              | N/A                           |  |
|     | 9%<br>of respondents reported not                                                             | 71% reported noticeable presence of flies, rodents, |                                                          |                                                                                                                                                   | lation groups and                                | od in incomo o           | oneration                     |  |
|     | an                                                                                            |                                                     | Popu                                                     | Iation groups engag<br>Men (18+)                                                                                                                  | -                                                | eneration                |                               |  |
|     | Ца                                                                                            | alth                                                |                                                          |                                                                                                                                                   |                                                  | Male adolescent          | ts (12-17)                    |  |
| 8   |                                                                                               |                                                     |                                                          |                                                                                                                                                   | adolescents (12-17)                              |                          | ing in the labor              |  |
|     |                                                                                               | orted child illnesses Acute respiratory diseases    |                                                          | Reasons why women may not be participating in the labor<br>force<br>Household and child raising<br>responsibilities<br>Traditional values/customs |                                                  |                          |                               |  |
|     |                                                                                               | 2 Diarrhea                                          |                                                          |                                                                                                                                                   |                                                  |                          |                               |  |
|     | Other stomach ailments                                                                        | 3 Dysentery                                         |                                                          | Other 3 Low levels of or no education                                                                                                             |                                                  |                          |                               |  |
|     | Top 3 challenges in accessing health services<br>Cost of health services                      |                                                     |                                                          |                                                                                                                                                   | Main activities for out of school boys under 18  |                          |                               |  |
|     |                                                                                               | 2 Cost of medicines                                 |                                                          | Household chores/Child care 1 Informal employment<br>N/A 2 Household chores/Child care                                                            |                                                  |                          |                               |  |
|     | No affordable transportation                                                                  | 3 No affordable transportation                      |                                                          |                                                                                                                                                   | N/A Z                                            |                          | es/Child care                 |  |
|     | Participated in polio campaigns in last 3 months                                              |                                                     |                                                          |                                                                                                                                                   | Main activities for out of school girls under 18 |                          |                               |  |
|     | 60%                                                                                           | 93%                                                 |                                                          | Household chores/Child care 1 Household chores/Child care<br>N/A 2 Other<br>N/A 3 N/A                                                             |                                                  |                          |                               |  |
|     | took their children to be va                                                                  | accinated in polio campaign                         |                                                          |                                                                                                                                                   |                                                  |                          |                               |  |
|     |                                                                                               | ating in polio campaigns                            |                                                          |                                                                                                                                                   | Cases of abuse                                   |                          |                               |  |
|     | Fear of v<br>Already<br>Cost                                                                  | vaccinated                                          |                                                          | of                                                                                                                                                | 0%<br>respondents heard of ca                    | OS<br>ases of abuse expl |                               |  |
|     |                                                                                               |                                                     |                                                          | U                                                                                                                                                 | or sexual violence                               | in last 6 months         |                               |  |
|     | Not awa                                                                                       |                                                     |                                                          | of respond                                                                                                                                        | 0%<br>lents know of services av                  | vailable for women       |                               |  |
|     | Other                                                                                         |                                                     |                                                          |                                                                                                                                                   | isk or survivors of violen                       |                          |                               |  |