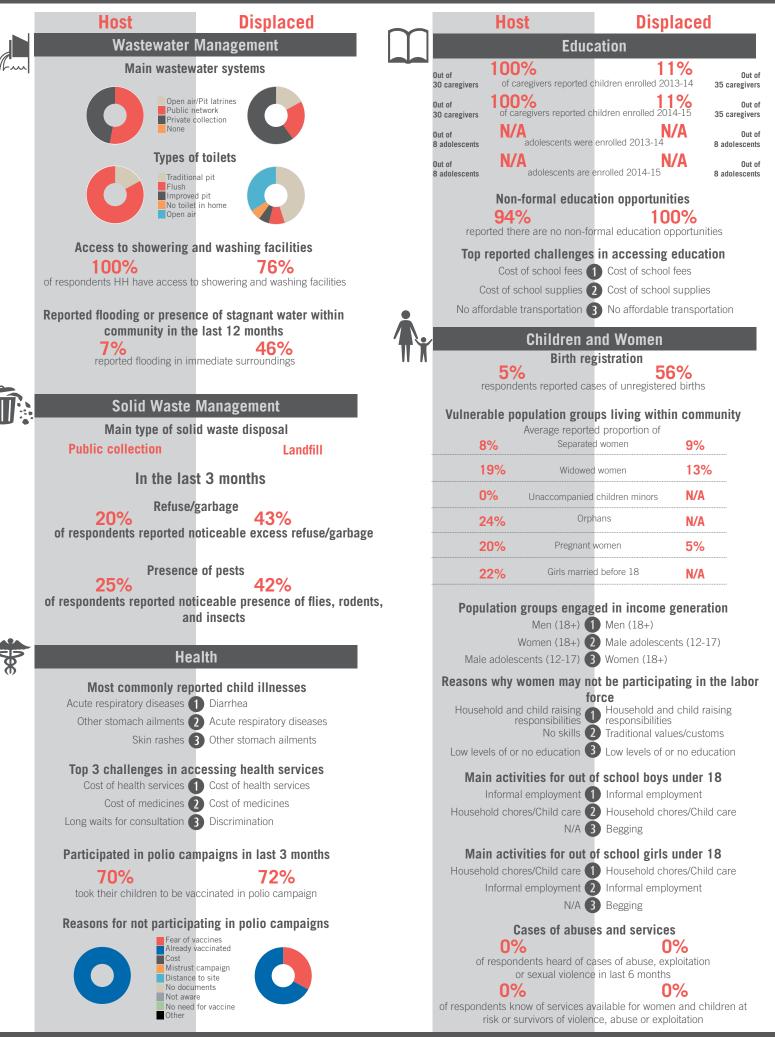

#### Out of adolescents are enrolled 2014-1 305 adolescents Non-formal education opportunities 71% reported there are no non-formal education opportunities Top reported challenges in accessing education Cost of school fees 1 Cost of school fees Cost of school supplies (2) Cost of school supplies No affordable transportation (3) No affordable transportation **Children and Women** Birth registration 10% respondents reported cases of unregistered births Vulnerable population groups living within community Average reported proportion of Separated women 9% 12% Widowed women 0% Unaccompanied children minors Orphans 16% Pregnant women 20% Girls married before 18 12% Population groups engaged in income generation Men (18+) 1 Men (18+) Women (18+) 2 Women (18+) Male adolescents (12-17) 3 Male adolescents (12-17) Reasons why women may not be participating in the labor force Household responsibilities 1 Traditional values/customs Traditional values/customs 2 Household responsibilities Safety concerns 3 Safety concerns Main activities for out of school boys under 18 Informal employment 1 Informal employment Begging 2 Household chores/Child care

#### Main activities for out of school girls under 18

Household chores/Child care 1 Household chores/Child care

Informal employment 2 Informal employment Begging **3** Begging

## **Cases of abuses and services**

1% of respondents heard of cases of abuse, exploitation or sexual violence in last 6 months

0%

REACH Informing more effective humanitarian action

of respondents know of services available for women and children at risk or survivors of violence, abuse or exploitation

#### Top reported challenges in accessing education Cost of school supplies 1 Cost of school fees Cost of school fees (2) Cost of school supplies No affordable transportation 3 No affordable transportation **Children and Women** Birth registration 16% respondents reported cases of unregistered births Vulnerable population groups living within community Average reported proportion of Separated women 11% Widowed women 21% 3% Unaccompanied children minors 7% Pregnant women 28% 21%

| Population groups enga       | igeo                                                                                                                                                                                                                                                                                                                                                                                                                                                                                                                                                                                                                                                                                             | t in income generation        |  |  |  |  |
|------------------------------|--------------------------------------------------------------------------------------------------------------------------------------------------------------------------------------------------------------------------------------------------------------------------------------------------------------------------------------------------------------------------------------------------------------------------------------------------------------------------------------------------------------------------------------------------------------------------------------------------------------------------------------------------------------------------------------------------|-------------------------------|--|--|--|--|
| Men (18+)                    | 1                                                                                                                                                                                                                                                                                                                                                                                                                                                                                                                                                                                                                                                                                                | Men (18+)                     |  |  |  |  |
| Women (18+)                  | 2                                                                                                                                                                                                                                                                                                                                                                                                                                                                                                                                                                                                                                                                                                | Women (18+)                   |  |  |  |  |
| Male adolescents (12-17)     | 3                                                                                                                                                                                                                                                                                                                                                                                                                                                                                                                                                                                                                                                                                                | Male adolescents (12-17)      |  |  |  |  |
| asons why women may          | not                                                                                                                                                                                                                                                                                                                                                                                                                                                                                                                                                                                                                                                                                              | be participating in the labor |  |  |  |  |
|                              | Men (18+) 1 Men (18+)<br>Women (18+) 2 Women (18+)<br>le adolescents (12-17) 3 Male adolescents (12-17)<br><b>is why women may not be participating in the labor</b><br><b>force</b><br>isehold responsibilities 1 Household responsibilities<br>itional values/customs 2 Traditional values/customs<br>Safety concerns 3 No prior work experience<br><b>in activities for out of school boys under 18</b><br>Informal employment 1 Informal employment<br>hold chores/Child care 2 Household chores/Child care<br>Begging 3 Other<br><b>in activities for out of school girls under 18</b><br>hold chores/Child care 1 Household chores/Child care<br>Informal employment 2 Informal employment |                               |  |  |  |  |
| Household responsibilities   | 1                                                                                                                                                                                                                                                                                                                                                                                                                                                                                                                                                                                                                                                                                                | Household responsibilities    |  |  |  |  |
| Traditional values/customs   | 2                                                                                                                                                                                                                                                                                                                                                                                                                                                                                                                                                                                                                                                                                                | Traditional values/customs    |  |  |  |  |
| Safety concerns              | 8                                                                                                                                                                                                                                                                                                                                                                                                                                                                                                                                                                                                                                                                                                | No prior work experience      |  |  |  |  |
| Main activities for out      | of                                                                                                                                                                                                                                                                                                                                                                                                                                                                                                                                                                                                                                                                                               | school boys under 18          |  |  |  |  |
| Informal employment          | 1                                                                                                                                                                                                                                                                                                                                                                                                                                                                                                                                                                                                                                                                                                | Informal employment           |  |  |  |  |
| ousehold chores/Child care   | 2                                                                                                                                                                                                                                                                                                                                                                                                                                                                                                                                                                                                                                                                                                | Household chores/Child care   |  |  |  |  |
| Begging                      | 8                                                                                                                                                                                                                                                                                                                                                                                                                                                                                                                                                                                                                                                                                                | Other                         |  |  |  |  |
| Main activities for out      | of                                                                                                                                                                                                                                                                                                                                                                                                                                                                                                                                                                                                                                                                                               | school girls under 18         |  |  |  |  |
| ousehold chores/Child care   | 0                                                                                                                                                                                                                                                                                                                                                                                                                                                                                                                                                                                                                                                                                                | Household chores/Child care   |  |  |  |  |
| Informal employment          | 2                                                                                                                                                                                                                                                                                                                                                                                                                                                                                                                                                                                                                                                                                                | Informal employment           |  |  |  |  |
| Other                        | 8                                                                                                                                                                                                                                                                                                                                                                                                                                                                                                                                                                                                                                                                                                | Other                         |  |  |  |  |
| Cases of abuses and services |                                                                                                                                                                                                                                                                                                                                                                                                                                                                                                                                                                                                                                                                                                  |                               |  |  |  |  |

2% of respondents heard of cases of abuse, exploitation

or sexual violence in last 6 months 1%

of respondents know of services available for women and children at risk or survivors of violence, abuse or exploitation