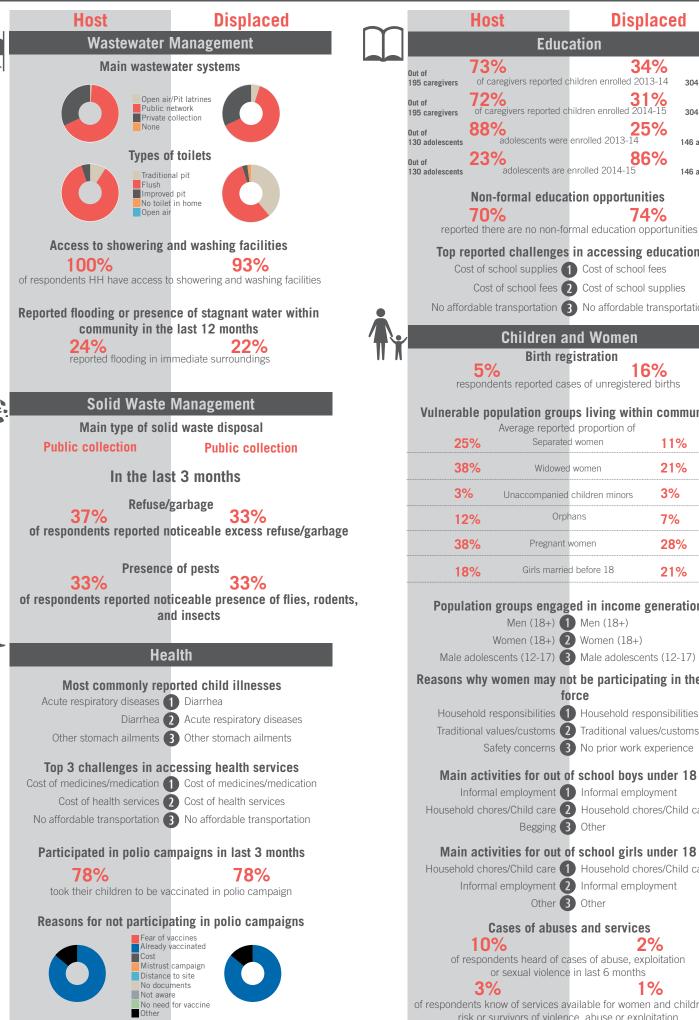

#### Top reported challenges in accessing education Cost of school supplies 1 Cost of school fees Cost of school fees (2) Cost of school supplies No affordable transportation 3 No affordable transportation **Children and Women** Birth registration 16% respondents reported cases of unregistered births Vulnerable population groups living within community Average reported proportion of Separated women 11% Widowed women 21% 3% Unaccompanied children minors 7% Pregnant women 28% 21%

| Population groups enga       | igeo                                                                                                                                                                                                                                                                                                                                                                                                                                                                                                                                                                                                                                                                                             | t in income generation        |  |  |  |  |
|------------------------------|--------------------------------------------------------------------------------------------------------------------------------------------------------------------------------------------------------------------------------------------------------------------------------------------------------------------------------------------------------------------------------------------------------------------------------------------------------------------------------------------------------------------------------------------------------------------------------------------------------------------------------------------------------------------------------------------------|-------------------------------|--|--|--|--|
| Men (18+)                    | 1                                                                                                                                                                                                                                                                                                                                                                                                                                                                                                                                                                                                                                                                                                | Men (18+)                     |  |  |  |  |
| Women (18+)                  | 2                                                                                                                                                                                                                                                                                                                                                                                                                                                                                                                                                                                                                                                                                                | Women (18+)                   |  |  |  |  |
| Male adolescents (12-17)     | 3                                                                                                                                                                                                                                                                                                                                                                                                                                                                                                                                                                                                                                                                                                | Male adolescents (12-17)      |  |  |  |  |
| asons why women may          | not                                                                                                                                                                                                                                                                                                                                                                                                                                                                                                                                                                                                                                                                                              | be participating in the labor |  |  |  |  |
|                              | Men (18+) 1 Men (18+)<br>Women (18+) 2 Women (18+)<br>le adolescents (12-17) 3 Male adolescents (12-17)<br><b>is why women may not be participating in the labor</b><br><b>force</b><br>isehold responsibilities 1 Household responsibilities<br>itional values/customs 2 Traditional values/customs<br>Safety concerns 3 No prior work experience<br><b>in activities for out of school boys under 18</b><br>Informal employment 1 Informal employment<br>hold chores/Child care 2 Household chores/Child care<br>Begging 3 Other<br><b>in activities for out of school girls under 18</b><br>hold chores/Child care 1 Household chores/Child care<br>Informal employment 2 Informal employment |                               |  |  |  |  |
| Household responsibilities   | 1                                                                                                                                                                                                                                                                                                                                                                                                                                                                                                                                                                                                                                                                                                | Household responsibilities    |  |  |  |  |
| Traditional values/customs   | 2                                                                                                                                                                                                                                                                                                                                                                                                                                                                                                                                                                                                                                                                                                | Traditional values/customs    |  |  |  |  |
| Safety concerns              | 8                                                                                                                                                                                                                                                                                                                                                                                                                                                                                                                                                                                                                                                                                                | No prior work experience      |  |  |  |  |
| Main activities for out      | of                                                                                                                                                                                                                                                                                                                                                                                                                                                                                                                                                                                                                                                                                               | school boys under 18          |  |  |  |  |
| Informal employment          | 1                                                                                                                                                                                                                                                                                                                                                                                                                                                                                                                                                                                                                                                                                                | Informal employment           |  |  |  |  |
| ousehold chores/Child care   | 2                                                                                                                                                                                                                                                                                                                                                                                                                                                                                                                                                                                                                                                                                                | Household chores/Child care   |  |  |  |  |
| Begging                      | 8                                                                                                                                                                                                                                                                                                                                                                                                                                                                                                                                                                                                                                                                                                | Other                         |  |  |  |  |
| Main activities for out      | of                                                                                                                                                                                                                                                                                                                                                                                                                                                                                                                                                                                                                                                                                               | school girls under 18         |  |  |  |  |
| ousehold chores/Child care   | 0                                                                                                                                                                                                                                                                                                                                                                                                                                                                                                                                                                                                                                                                                                | Household chores/Child care   |  |  |  |  |
| Informal employment          | 2                                                                                                                                                                                                                                                                                                                                                                                                                                                                                                                                                                                                                                                                                                | Informal employment           |  |  |  |  |
| Other                        | 8                                                                                                                                                                                                                                                                                                                                                                                                                                                                                                                                                                                                                                                                                                | Other                         |  |  |  |  |
| Cases of abuses and services |                                                                                                                                                                                                                                                                                                                                                                                                                                                                                                                                                                                                                                                                                                  |                               |  |  |  |  |

2% of respondents heard of cases of abuse, exploitation

or sexual violence in last 6 months 1%

of respondents know of services available for women and children at risk or survivors of violence, abuse or exploitation