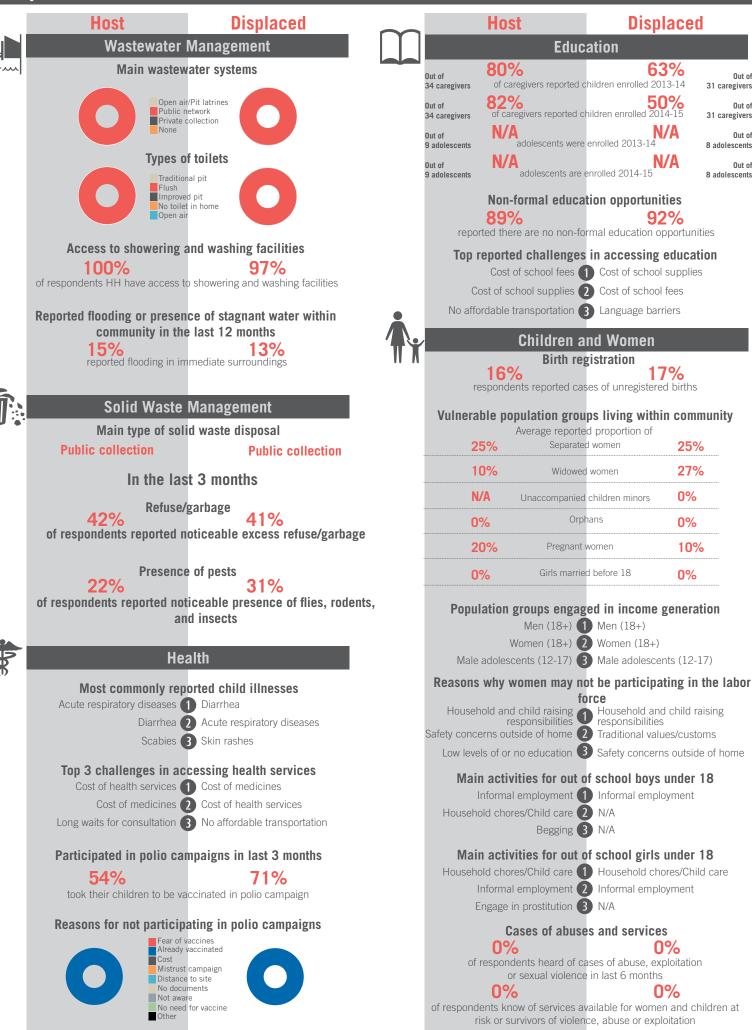

# unicef 🚱 🚳 OCHA

Out of

Out of

Out of

Out of

2612 caregivers

2612 caregivers

1685 adolescents

1685 adolescents

11%

21%

3%

11%

31%

10%

#### Non-formal education opportunities 72% reported there are no non-formal education opportunities Top reported challenges in accessing education Cost of school fees 1 Cost of school fees Cost of school supplies (2) Cost of school supplies No affordable transportation 3 No affordable transportation **Children and Women** Birth registration 15% respondents reported cases of unregistered births Vulnerable population groups living within community Average reported proportion of Separated women 14% Widowed women 18% 1% Unaccompanied children minors Orphans 17% Pregnant women 31%

Education

Girls married before 18

| d in income concretion              |  |  |  |  |  |  |  |
|-------------------------------------|--|--|--|--|--|--|--|
| d in income generation<br>Men (18+) |  |  |  |  |  |  |  |
| Male adolescents (12-17)            |  |  |  |  |  |  |  |
| Women (18+)                         |  |  |  |  |  |  |  |
| be participating in the labor       |  |  |  |  |  |  |  |
| force                               |  |  |  |  |  |  |  |
| Household responsibilities          |  |  |  |  |  |  |  |
| Traditional values/customs          |  |  |  |  |  |  |  |
| Safety concerns                     |  |  |  |  |  |  |  |
| school boys under 18                |  |  |  |  |  |  |  |
| Informal employment                 |  |  |  |  |  |  |  |
| Household chores/Child care         |  |  |  |  |  |  |  |
| Begging                             |  |  |  |  |  |  |  |
| school girls under 18               |  |  |  |  |  |  |  |
| Household chores/Child care         |  |  |  |  |  |  |  |
| Informal employment                 |  |  |  |  |  |  |  |
| Other                               |  |  |  |  |  |  |  |
| and services                        |  |  |  |  |  |  |  |
|                                     |  |  |  |  |  |  |  |

## 1%

of respondents heard of cases of abuse, exploitation or sexual violence in last 6 months

0% of respondents know of services available for women and children at risk or survivors of violence, abuse or exploitation

Out of

Out of

Out of

Out of

576 caregivers

576 caregivers

280 adolescents

280 adolescents