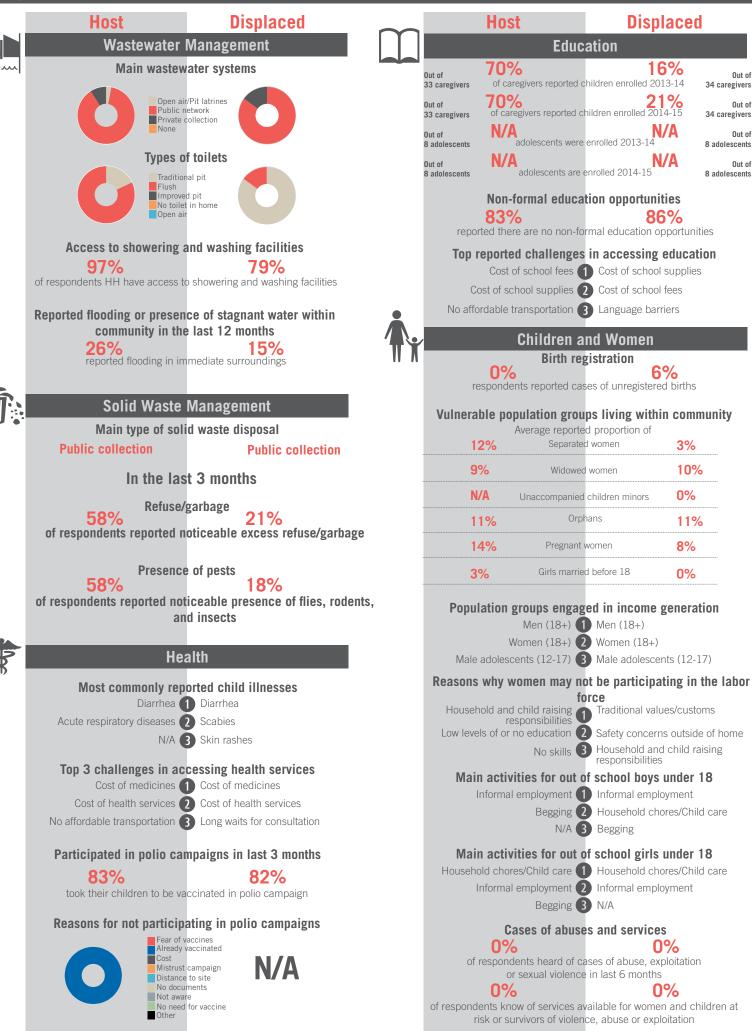

#### Non-formal education opportunities 72% reported there are no non-formal education opportunities Top reported challenges in accessing education Cost of school fees 1 Cost of school fees Cost of school supplies (2) Cost of school supplies No affordable transportation 3 No affordable transportation **Children and Women** Birth registration 15% respondents reported cases of unregistered births Vulnerable population groups living within community Average reported proportion of Separated women 14% Widowed women 18% 1% Unaccompanied children minors Orphans 17% Pregnant women 31%

Education

Girls married before 18

| d in income concretion              |  |  |  |  |  |  |  |
|-------------------------------------|--|--|--|--|--|--|--|
| d in income generation<br>Men (18+) |  |  |  |  |  |  |  |
| Male adolescents (12-17)            |  |  |  |  |  |  |  |
| Women (18+)                         |  |  |  |  |  |  |  |
| be participating in the labor       |  |  |  |  |  |  |  |
| force                               |  |  |  |  |  |  |  |
| Household responsibilities          |  |  |  |  |  |  |  |
| Traditional values/customs          |  |  |  |  |  |  |  |
| Safety concerns                     |  |  |  |  |  |  |  |
| school boys under 18                |  |  |  |  |  |  |  |
| Informal employment                 |  |  |  |  |  |  |  |
| Household chores/Child care         |  |  |  |  |  |  |  |
| Begging                             |  |  |  |  |  |  |  |
| school girls under 18               |  |  |  |  |  |  |  |
| Household chores/Child care         |  |  |  |  |  |  |  |
| Informal employment                 |  |  |  |  |  |  |  |
| Other                               |  |  |  |  |  |  |  |
| and services                        |  |  |  |  |  |  |  |
|                                     |  |  |  |  |  |  |  |

## 1%

of respondents heard of cases of abuse, exploitation or sexual violence in last 6 months

0% of respondents know of services available for women and children at risk or survivors of violence, abuse or exploitation