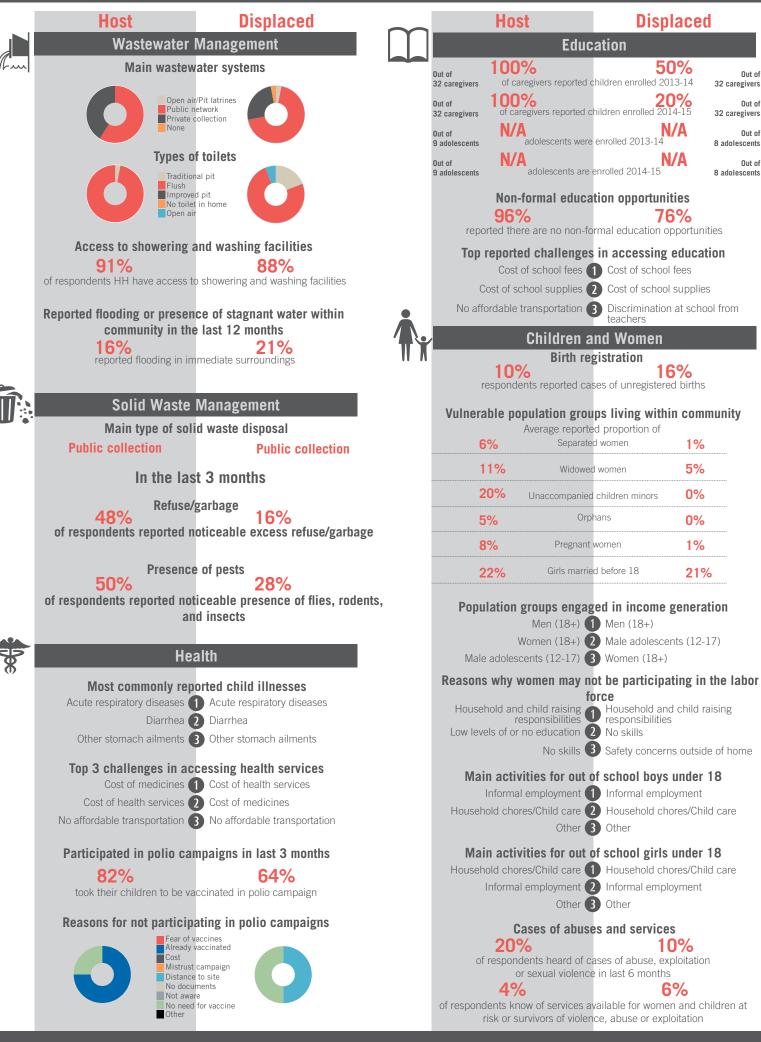

#### Out of adolescents are enrolled 2014-1 305 adolescents Non-formal education opportunities 71% reported there are no non-formal education opportunities Top reported challenges in accessing education Cost of school fees 1 Cost of school fees Cost of school supplies (2) Cost of school supplies No affordable transportation (3) No affordable transportation **Children and Women** Birth registration 10% respondents reported cases of unregistered births Vulnerable population groups living within community Average reported proportion of Separated women 9% 12% Widowed women 0% Unaccompanied children minors Orphans 16% Pregnant women 20% Girls married before 18 12% Population groups engaged in income generation Men (18+) 1 Men (18+) Women (18+) 2 Women (18+) Male adolescents (12-17) 3 Male adolescents (12-17) Reasons why women may not be participating in the labor force Household responsibilities 1 Traditional values/customs Traditional values/customs 2 Household responsibilities Safety concerns 3 Safety concerns Main activities for out of school boys under 18 Informal employment 1 Informal employment Begging 2 Household chores/Child care

#### Main activities for out of school girls under 18

Household chores/Child care 1 Household chores/Child care

Informal employment 2 Informal employment Begging **3** Begging

## **Cases of abuses and services**

1% of respondents heard of cases of abuse, exploitation or sexual violence in last 6 months

0%

REACH Informing more effective humanitarian action

of respondents know of services available for women and children at risk or survivors of violence, abuse or exploitation