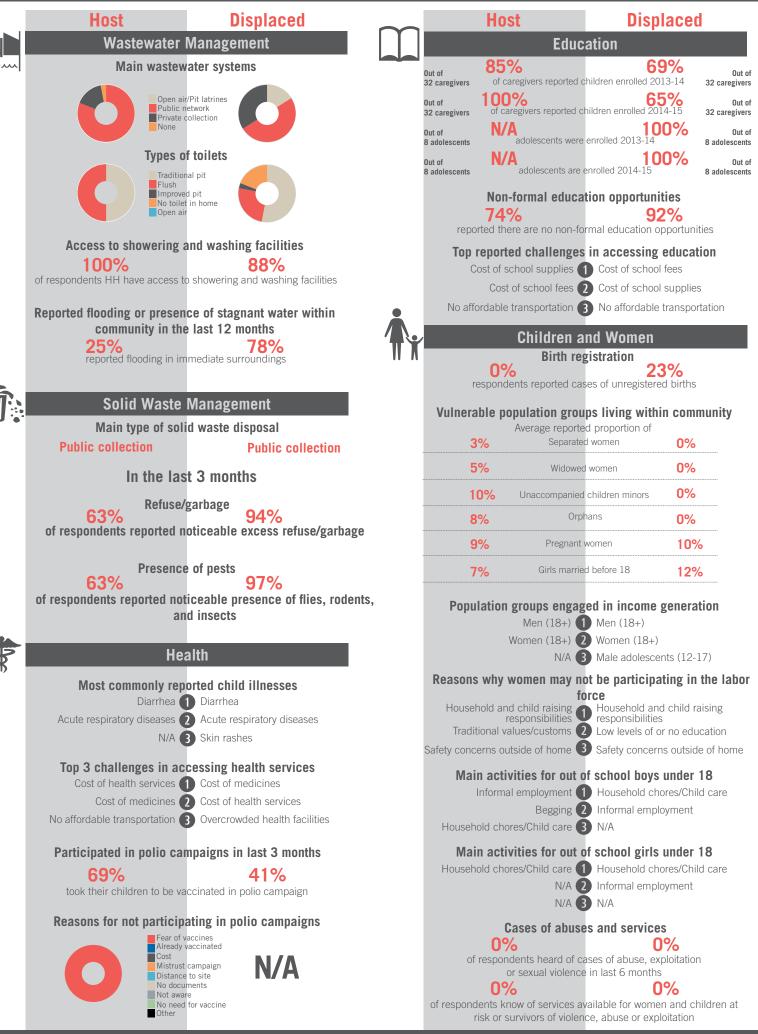

mple Information: Number of Interviews: 64 | Number of Male interviewed: 24 | Number of female interviewed: 40 | Age Range: 12 - 80 | Data collected between October 2014 - February 2015 Population groups covered: Lebanese, Syrian | Average HH size: 5 | Cadastre Population: 2895 | Lebanese living under US\$4: 659 | Syrian Refugees: 1253

### unicef 🔮 🛞 OCHA



REACH Informing more effective humanitarian action

# unicef 🔮 🛞 OCHA





Sample Information: Number of Interviews: 64 | Number of Male interviewed: 24 | Number of female interviewed: 40 | Age Range: 12 - 60 | Data collected between October 2014 - February 2015 Population groups covered: Lebanese, Syrian | Average HH size: 9 | Cadastre Population: 7239 | Lebanese living under US\$4: 1648 | Syrian Refugees: 1179

### unicef 🗶 🛞 OCHA



# unicef 🔮 🛞 OCHA





Sample Information: Number of Interviews: 64 | Number of Male interviewed: 24 | Number of female interviewed: 40 | Age Range: 12 - 60 | Data collected between October 2014 - February 2015 Population groups covered: Lebanese, Syrian | Average HH size: 8 | Cadastre Population: 3394 | Lebanese living under US\$4: 773 | Syrian Refugees: 2869

### unicef 🧐 🛞 OCHA

```
REACH Informing
more effective
humanitarian action
```

#### Community Profile Bellanet el Hissa



REACH Informing more effective humanitarian action

unicef 🔮 🛞 OCHA





Sample Information: Number of Interviews: 64 | Number of Male interviewed: 24 | Number of female interviewed: 40 | Age Range: 12 - 88 | Data collected between October 2014 - February 2015 Population groups covered: Lebanese, Syrian | Av