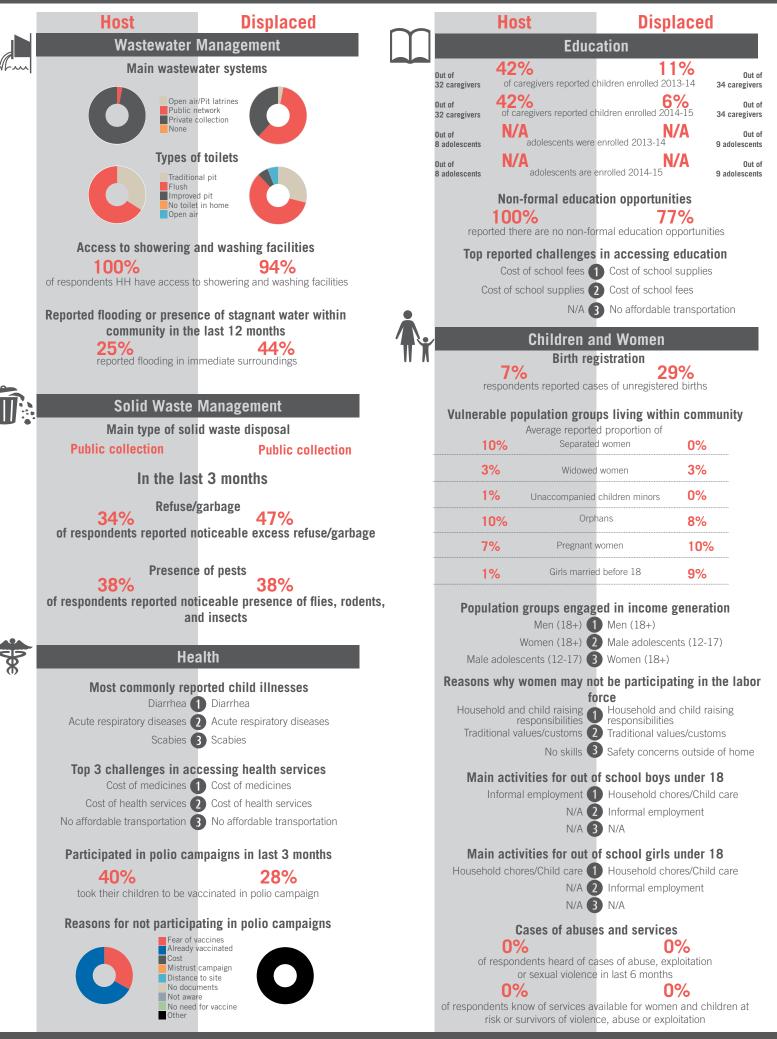

# unicef 🚱 🚳 OCHA

Out of

Out of

Out of

Out of

2612 caregivers

2612 caregivers

1685 adolescents

1685 adolescents

11%

21%

3%

11%

31%

10%

#### Non-formal education opportunities 72% reported there are no non-formal education opportunities Top reported challenges in accessing education Cost of school fees 1 Cost of school fees Cost of school supplies (2) Cost of school supplies No affordable transportation 3 No affordable transportation **Children and Women** Birth registration 15% respondents reported cases of unregistered births Vulnerable population groups living within community Average reported proportion of Separated women 14% Widowed women 18% 1% Unaccompanied children minors Orphans 17% Pregnant women 31%

Education

Girls married before 18

| d in income concretion              |  |  |  |  |  |  |  |
|-------------------------------------|--|--|--|--|--|--|--|
| d in income generation<br>Men (18+) |  |  |  |  |  |  |  |
| Male adolescents (12-17)            |  |  |  |  |  |  |  |
| Women (18+)                         |  |  |  |  |  |  |  |
| be participating in the labor       |  |  |  |  |  |  |  |
| force                               |  |  |  |  |  |  |  |
| Household responsibilities          |  |  |  |  |  |  |  |
| Traditional values/customs          |  |  |  |  |  |  |  |
| Safety concerns                     |  |  |  |  |  |  |  |
| school boys under 18                |  |  |  |  |  |  |  |
| Informal employment                 |  |  |  |  |  |  |  |
| Household chores/Child care         |  |  |  |  |  |  |  |
| Begging                             |  |  |  |  |  |  |  |
| school girls under 18               |  |  |  |  |  |  |  |
| Household chores/Child care         |  |  |  |  |  |  |  |
| Informal employment                 |  |  |  |  |  |  |  |
| Other                               |  |  |  |  |  |  |  |
| and services                        |  |  |  |  |  |  |  |
|                                     |  |  |  |  |  |  |  |

## 1%

of respondents heard of cases of abuse, exploitation or sexual violence in last 6 months

0% of respondents know of services available for women and children at risk or survivors of violence, abuse or exploitation