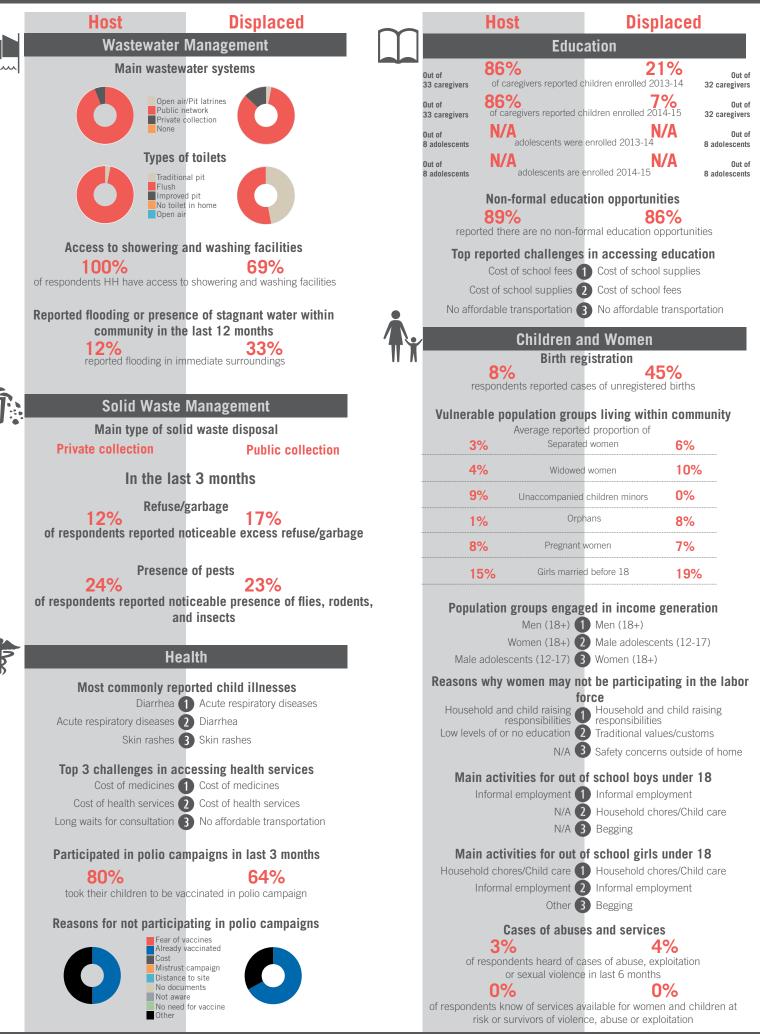

🛞 OCHA



Sample Information: Number of Interviews: 64 | Number of Male interviewed: 24 | Number of female interviewed: 40 | Age Range: 12 - 66 | Data collected between October 2014 - February 2015 Population groups covered: Lebanese, Syrian | Average HH size: 6 | Cadastre Population: 13334 | Lebanese living under US\$4: 2917 | Syrian Refugees: 11170

### unicef 🔮 🛞 OCHA

# Community Profile Saadiyat



# unicef 🔮 🛞 OCHA



Sample Information: Number of Interviews: 65 | Number of Male interviewed: 25 | Number of female interviewed: 40 | Age Range: 12 - 83 | Data collected between October 2014 - February 2015 Population groups covered: Lebanese, PRL, PRS, Syrian | Average HH size: 5 | Cadastre Population: 1552 | Lebanese living under US\$4: 340 | Syrian Refugees: 3647

### unicef 🗶 🛞 OCHA



# unicef 🔮 🎯 OCHA



Sample Information: Number of Interviews: 65 | Number of Male interviewed: 24 | Number of female interviewed: 41 | Age Range: 12 - 76 | Data collected between October 2014 - February 2015 Population groups covered: Lebanese, Syrian | Average HH size: 5 | Cadastre Population: 4076 | Lebanese living under US\$4: 892 | Syrian Refugees: 3018

### unicef 🔮 🎯 OCHA

# Community Profile **Aamchit**



# unicef 🔮 🎯 OCHA



Sample Information: Number of Interviews: 64 | Number of Male interviewed: 24 | Number of female interviewed: 40 | Age Range: 13 - 66 | Data collected between October 2014 - February 2015 Population groups covered: Lebanese, Syrian | Average HH size: 6 | Cadastre Population: 4160 | Lebanese living under US\$4: 910 | Syrian Refugees: 15527

### unicef 🗶 🛞 OC