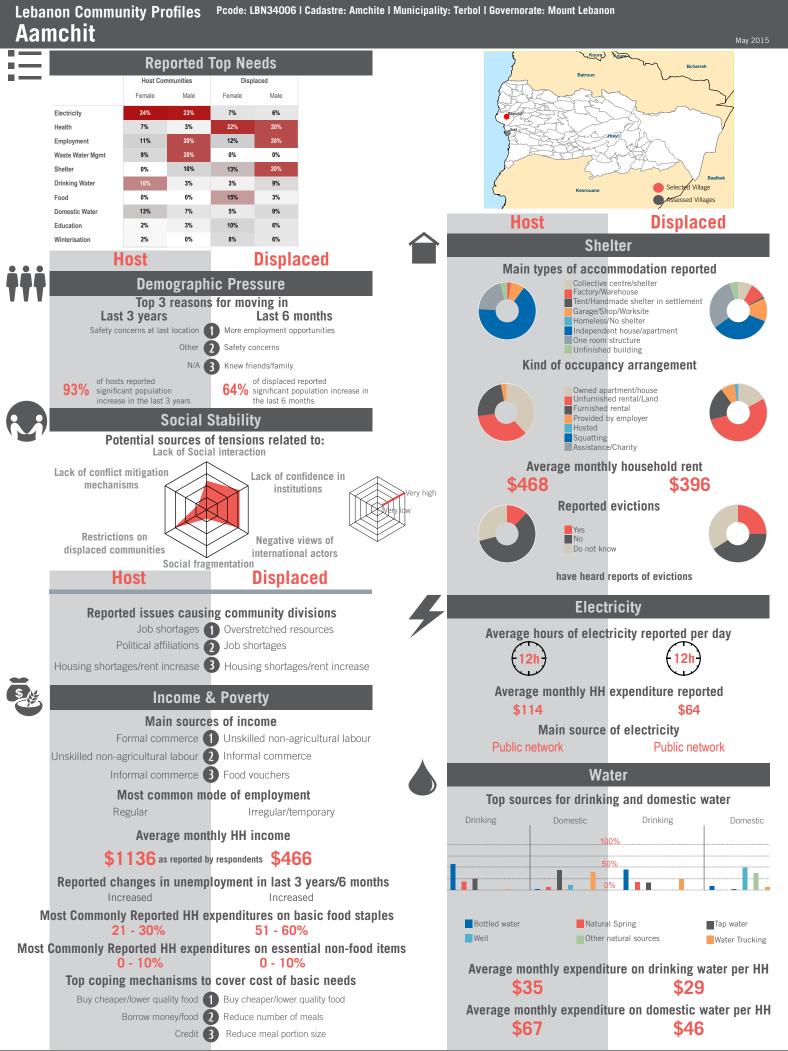

# Country Profile

Sample Information: Number of Interviews: 13120 | Number of Male interviewed: 4967 | Number of female interviewed: 8154 | Age Range: 12-92 | Data collected between October 2014 - February 2015 Population groups covered: Lebanese, Syrian, PRL, PRS | Average HH size: 6 | Cadastre Population: Lebanese: 2078960| Lebanese living under US\$4: 605188 | Syrian Refugees: 786129