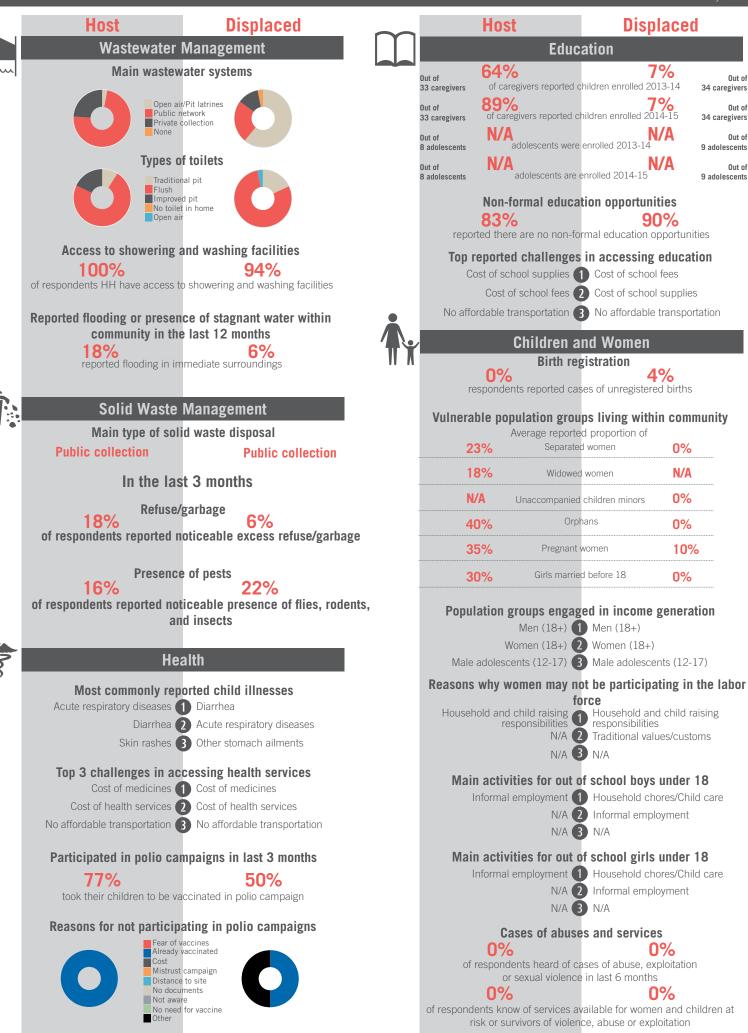

|     | Host                                                                                          | Displaced                                           |                                                          | _                                                                                                                                                 | Host                                             | Displa                   | May 2015                      |  |
|-----|-----------------------------------------------------------------------------------------------|-----------------------------------------------------|----------------------------------------------------------|---------------------------------------------------------------------------------------------------------------------------------------------------|--------------------------------------------------|--------------------------|-------------------------------|--|
|     |                                                                                               |                                                     | m                                                        |                                                                                                                                                   | Educ                                             | -                        | aceu                          |  |
| ~~~ | Wastewater Management<br>Main wastewater systems                                              |                                                     |                                                          |                                                                                                                                                   | 80%                                              | 0%                       |                               |  |
|     |                                                                                               |                                                     |                                                          | Out of<br>32 caregivers                                                                                                                           | of caregivers reported c                         | hildren enrolled 2013    | 3-14 <b>32 caregivers</b>     |  |
|     | Public r                                                                                      | r/Pit latrines<br>network<br>collection             |                                                          | Out of<br>32 caregivers                                                                                                                           | 80%<br>of caregivers reported cl                 | hildren enrolled 2014    | • Out of<br>-15 32 caregivers |  |
|     | None                                                                                          |                                                     |                                                          | Out of<br>8 adolescents                                                                                                                           | N/A<br>adolescents were                          | enrolled 2013-14         | Out of<br>9 adolescents       |  |
|     | Types o                                                                                       | f toilets                                           |                                                          | Out of                                                                                                                                            | N/A<br>adolescents are e                         |                          | A Out of                      |  |
|     | Traditional pit<br>Flush                                                                      |                                                     |                                                          | 8 adolescents                                                                                                                                     |                                                  |                          | 9 adolescents                 |  |
|     | Improved pit<br>No toilet in home<br>Open air                                                 |                                                     |                                                          |                                                                                                                                                   | Non-formal education 89%                         | tion opportuniti         |                               |  |
|     | Access to showering                                                                           |                                                     | reported there are no non-formal education opportunities |                                                                                                                                                   |                                                  |                          |                               |  |
|     | Access to showering and washing facilities                                                    |                                                     |                                                          | Top reported challenges in accessing education<br>Cost of school fees 1 Cost of school fees                                                       |                                                  |                          |                               |  |
|     |                                                                                               | o showering and washing facilities                  |                                                          | Cost of school supplies 2 Cost of school supplies                                                                                                 |                                                  |                          |                               |  |
|     | Reported flooding or presence of stagnant water within community in the last 12 months 3% 38% |                                                     |                                                          | No affo                                                                                                                                           | ordable transportation                           | No affordable tr         | ansportation                  |  |
|     |                                                                                               |                                                     |                                                          |                                                                                                                                                   | Children a                                       | nd Women                 |                               |  |
|     |                                                                                               | mediate surroundings                                | 11 /                                                     |                                                                                                                                                   | Birth reg                                        | gistration               |                               |  |
|     |                                                                                               |                                                     |                                                          | r                                                                                                                                                 | espondents reported cas                          |                          |                               |  |
| U:  |                                                                                               | Management                                          |                                                          | Vulnerable population groups living within community                                                                                              |                                                  |                          |                               |  |
|     | Main type of sol                                                                              | id waste disposal<br>Landfill                       |                                                          | N                                                                                                                                                 | Average reporte<br>Separated                     |                          | 0%                            |  |
|     |                                                                                               |                                                     |                                                          | 0                                                                                                                                                 | 1% Widowed                                       | l women                  | N/A                           |  |
|     |                                                                                               | In the last 3 months                                |                                                          | N                                                                                                                                                 | I/A Unaccompanied                                | children minors          | 0%                            |  |
|     | Refuse/garbage 27%<br>of respondents reported noticeable excess refuse/garbage                |                                                     | N                                                        | I/A Orpł                                                                                                                                          | nans                                             | 0%                       |                               |  |
|     |                                                                                               |                                                     | 0                                                        | Pregnant                                                                                                                                          | women                                            | N/A                      |                               |  |
|     |                                                                                               | Presence of pests                                   |                                                          | 0                                                                                                                                                 | Girls marrie                                     | d before 18              | N/A                           |  |
|     | 9%<br>of respondents reported not                                                             | 71% reported noticeable presence of flies, rodents, |                                                          |                                                                                                                                                   | lation groups and                                | od in incomo o           | oneration                     |  |
|     | an                                                                                            |                                                     | Popu                                                     | Iation groups engag<br>Men (18+)                                                                                                                  | -                                                | eneration                |                               |  |
|     | Ца                                                                                            | alth                                                |                                                          |                                                                                                                                                   |                                                  | Male adolescent          | ts (12-17)                    |  |
| 8   |                                                                                               |                                                     |                                                          |                                                                                                                                                   | adolescents (12-17)                              |                          | ing in the labor              |  |
|     |                                                                                               | orted child illnesses Acute respiratory diseases    |                                                          | Reasons why women may not be participating in the labor<br>force<br>Household and child raising<br>responsibilities<br>Traditional values/customs |                                                  |                          |                               |  |
|     |                                                                                               | 2 Diarrhea                                          |                                                          |                                                                                                                                                   |                                                  |                          |                               |  |
|     | Other stomach ailments                                                                        | 3 Dysentery                                         |                                                          | Other 3 Low levels of or no education                                                                                                             |                                                  |                          |                               |  |
|     | Top 3 challenges in accessing health services<br>Cost of health services                      |                                                     |                                                          |                                                                                                                                                   | Main activities for out of school boys under 18  |                          |                               |  |
|     |                                                                                               | 2 Cost of medicines                                 |                                                          | Household chores/Child care 1 Informal employment<br>N/A 2 Household chores/Child care                                                            |                                                  |                          |                               |  |
|     | No affordable transportation                                                                  | 3 No affordable transportation                      |                                                          |                                                                                                                                                   | N/A Z                                            |                          | es/Child care                 |  |
|     | Participated in polio campaigns in last 3 months                                              |                                                     |                                                          |                                                                                                                                                   | Main activities for out of school girls under 18 |                          |                               |  |
|     | 60%                                                                                           | 93%                                                 |                                                          | Household chores/Child care 1 Household chores/Child care<br>N/A 2 Other<br>N/A 3 N/A                                                             |                                                  |                          |                               |  |
|     | took their children to be va                                                                  | accinated in polio campaign                         |                                                          |                                                                                                                                                   |                                                  |                          |                               |  |
|     |                                                                                               | ating in polio campaigns                            |                                                          |                                                                                                                                                   | Cases of abuse                                   |                          |                               |  |
|     | Fear of v<br>Already<br>Cost                                                                  | vaccinated                                          |                                                          | of                                                                                                                                                | 0%<br>respondents heard of ca                    | OS<br>ases of abuse expl |                               |  |
|     |                                                                                               |                                                     |                                                          | U                                                                                                                                                 | or sexual violence                               | in last 6 months         |                               |  |
|     | Not awa                                                                                       |                                                     |                                                          | of respond                                                                                                                                        | 0%<br>lents know of services av                  | vailable for women       |                               |  |
|     | Other                                                                                         |                                                     |                                                          |                                                                                                                                                   | isk or survivors of violen                       |                          |                               |  |

# unicef 🕲 🛞 OCHA

11 - 20% 11 - 20% Top coping mechanisms to cover cost of basic needs

Buy cheaper/lower quality food 1 Buy cheaper/lower quality food

Borrow money/food **2** Reduce number of meals

Credit 3 Reduce meal portion size