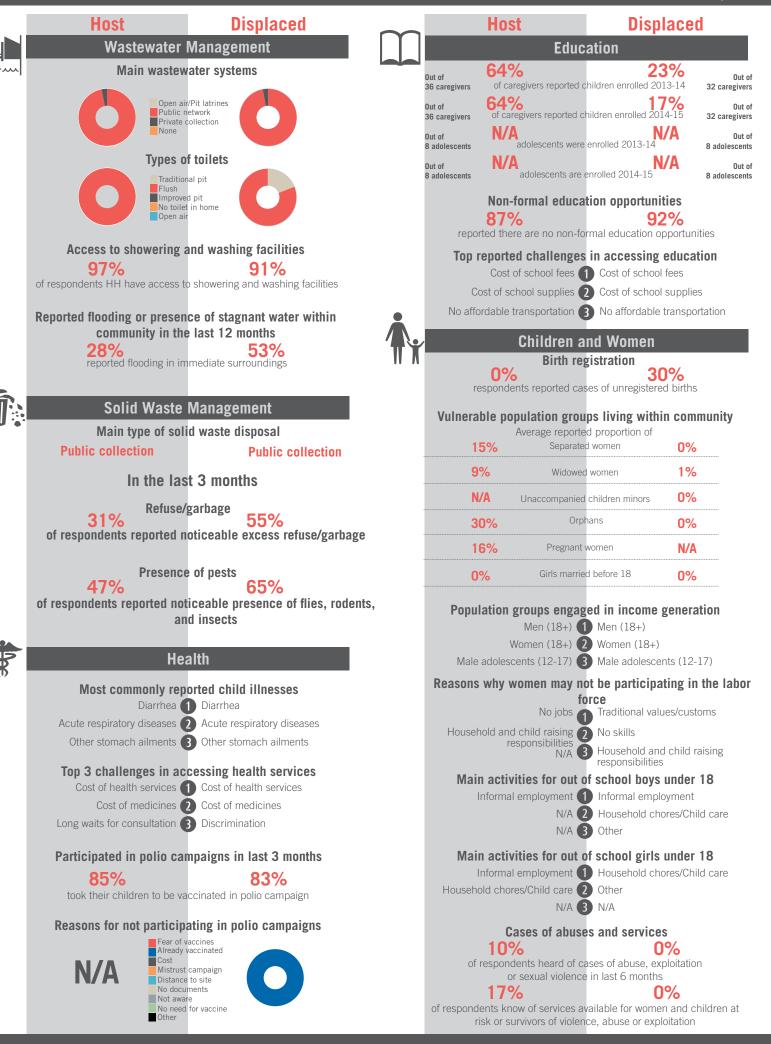

#### Non-formal education opportunities 72% reported there are no non-formal education opportunities Top reported challenges in accessing education Cost of school fees 1 Cost of school fees Cost of school supplies (2) Cost of school supplies No affordable transportation 3 No affordable transportation **Children and Women** Birth registration 15% respondents reported cases of unregistered births Vulnerable population groups living within community Average reported proportion of Separated women 14% Widowed women 18% 1% Unaccompanied children minors Orphans 17% Pregnant women 31%

Education

Girls married before 18

| d in income concretion              |  |  |  |  |  |  |  |
|-------------------------------------|--|--|--|--|--|--|--|
| d in income generation<br>Men (18+) |  |  |  |  |  |  |  |
| Male adolescents (12-17)            |  |  |  |  |  |  |  |
| Women (18+)                         |  |  |  |  |  |  |  |
| be participating in the labor       |  |  |  |  |  |  |  |
| force                               |  |  |  |  |  |  |  |
| Household responsibilities          |  |  |  |  |  |  |  |
| Traditional values/customs          |  |  |  |  |  |  |  |
| Safety concerns                     |  |  |  |  |  |  |  |
| school boys under 18                |  |  |  |  |  |  |  |
| Informal employment                 |  |  |  |  |  |  |  |
| Household chores/Child care         |  |  |  |  |  |  |  |
| Begging                             |  |  |  |  |  |  |  |
| school girls under 18               |  |  |  |  |  |  |  |
| Household chores/Child care         |  |  |  |  |  |  |  |
| Informal employment                 |  |  |  |  |  |  |  |
| Other                               |  |  |  |  |  |  |  |
| and services                        |  |  |  |  |  |  |  |
|                                     |  |  |  |  |  |  |  |

## 1%

of respondents heard of cases of abuse, exploitation or sexual violence in last 6 months

0% of respondents know of services available for women and children at risk or survivors of violence, abuse or exploitation