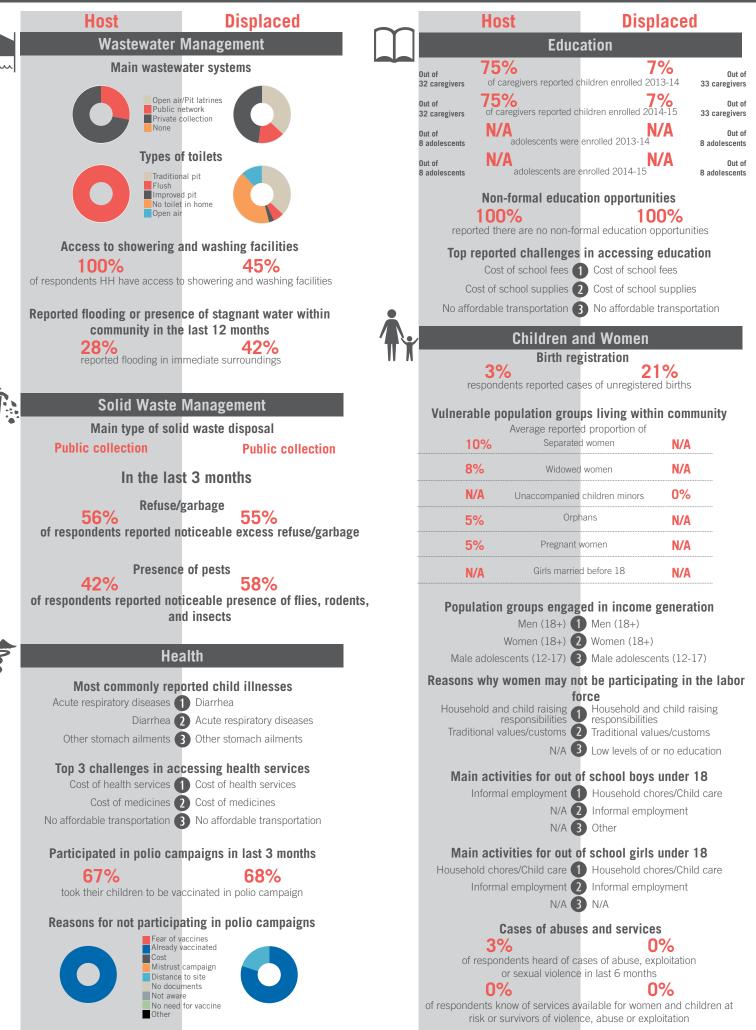

#### Non-formal education opportunities 72% reported there are no non-formal education opportunities Top reported challenges in accessing education Cost of school fees 1 Cost of school fees Cost of school supplies (2) Cost of school supplies No affordable transportation 3 No affordable transportation **Children and Women** Birth registration 15% respondents reported cases of unregistered births Vulnerable population groups living within community Average reported proportion of Separated women 14% Widowed women 18% 1% Unaccompanied children minors Orphans 17% Pregnant women 31%

Education

Girls married before 18

| d in income concretion              |  |  |  |  |  |  |  |
|-------------------------------------|--|--|--|--|--|--|--|
| d in income generation<br>Men (18+) |  |  |  |  |  |  |  |
| Male adolescents (12-17)            |  |  |  |  |  |  |  |
| Women (18+)                         |  |  |  |  |  |  |  |
| be participating in the labor       |  |  |  |  |  |  |  |
| force                               |  |  |  |  |  |  |  |
| Household responsibilities          |  |  |  |  |  |  |  |
| Traditional values/customs          |  |  |  |  |  |  |  |
| Safety concerns                     |  |  |  |  |  |  |  |
| school boys under 18                |  |  |  |  |  |  |  |
| Informal employment                 |  |  |  |  |  |  |  |
| Household chores/Child care         |  |  |  |  |  |  |  |
| Begging                             |  |  |  |  |  |  |  |
| school girls under 18               |  |  |  |  |  |  |  |
| Household chores/Child care         |  |  |  |  |  |  |  |
| Informal employment                 |  |  |  |  |  |  |  |
| Other                               |  |  |  |  |  |  |  |
| and services                        |  |  |  |  |  |  |  |
|                                     |  |  |  |  |  |  |  |

## 1%

of respondents heard of cases of abuse, exploitation or sexual violence in last 6 months

0% of respondents know of services available for women and children at risk or survivors of violence, abuse or exploitation