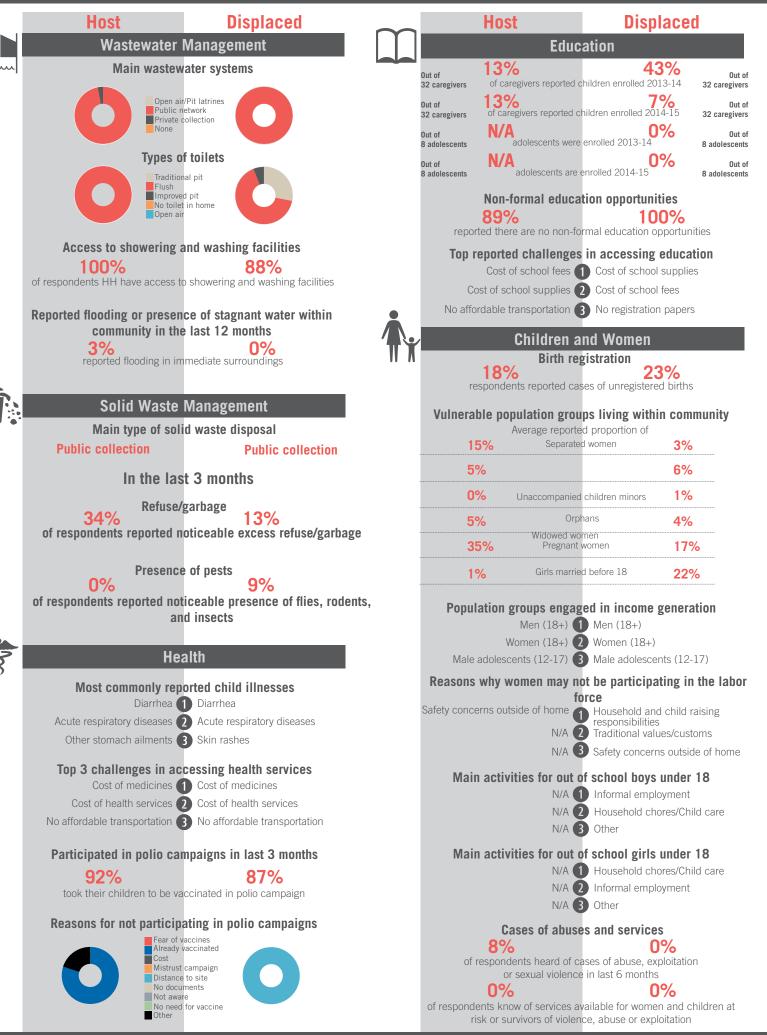

erviewed: | Age Range: 25 - 25 | Data collected between October 2014 - February 2015 Population groups covered: Lebanese | Average HH size: 7 | Cadastre Population: 55817 | Lebanese living under US\$4: 31659 | Syrian Refugees: 9928

```
REACH Informing
more effective
humanitarian action
```

**Community Profile** Zrarive



# unicef 🔮 🛞 OCHA

Out of

Out of

Out of

Out of

O caregivers

O caregivers

0 adolescents

O adolescents



Sample Information: Number of Interviews: 64 | Number of Male interviewed: 24 | Number of female interviewed: 40 | Age Range: 13 - 60 | Data collected between October 2014 - February 2015 Population groups covered: Lebanese, Syrian | Average HH size: 5 | Cadastre Population: 4902 | Lebanese living under US\$4: 2780 | Syrian Refugees: 18360

## unicef 🧶 🛞 OCHA



# unicef 🚱 🛞 OCHA



REACH Informing more effective humanitarian action



Sample Information: Number of Interviews: 32 | Number of Male interviewed: 12 | Number of female interviewed: 20 | Age Range: 12 - 47 | Data collected between October 2014 - February 2015 Population groups covered: Syrian I Average HH size: 7 | Cadastre Population: 19931 | Lebanese living under US\$4: 11305 | Syrian Refugees: 6224



Community Profile Aabbassiye



# unicef 🚱 🛞 OCHA



Sample Information: Number of Interviews: 67 | Number of Male interviewed: 25 | Number of female interviewed: 42 | Age Range: 12 - 61 | Data collected between October 2014 - February 2015 Population groups covered: Lebanese, Syrian | Average HH size: 6 | Cadastre Population: 57625 | Lebanese living under US\$4: 32685 | Syrian Refuge