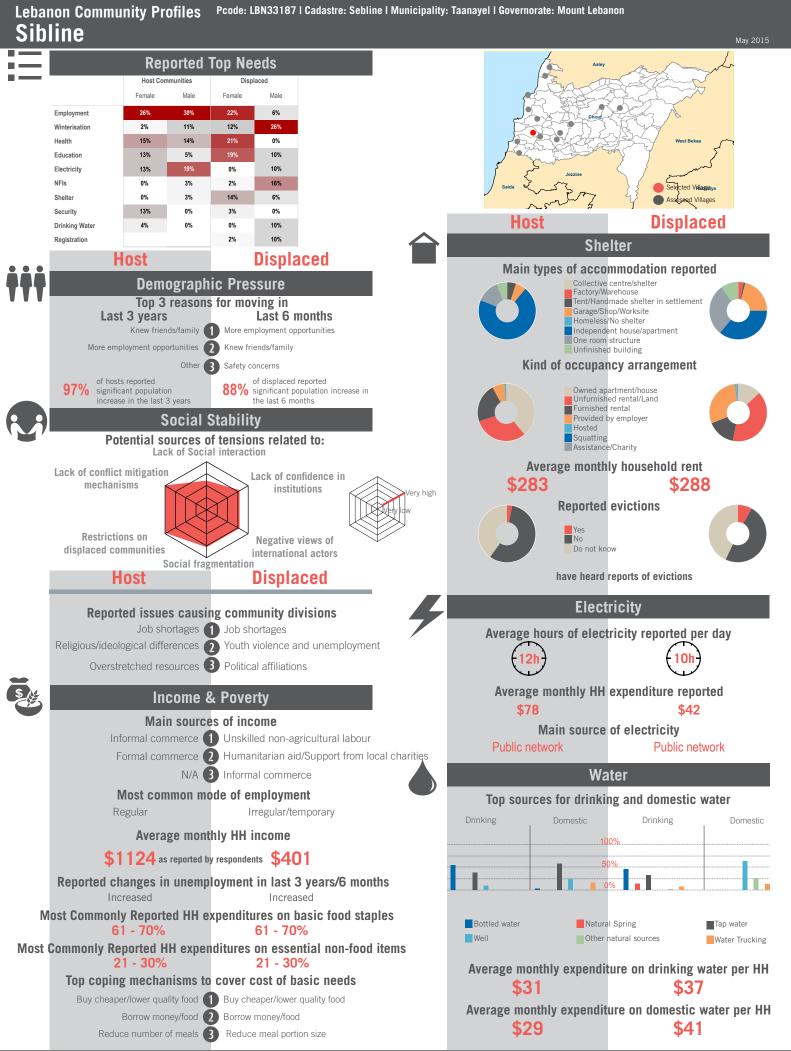

nge: 12 - 74 | Data collected between October 2014 - February 2015 Population groups covered: Lebanese, PRL, Syrian | Average HH size: 5 | Cadastre Population: 7108 | Lebanese living under US\$4: 1555 | Syrian Refugees: 16450

### unicef 🕑 🐨 OCHA

```
REACH Informing
more effective
humanitarian action
```



REACH Informing more effective humanitarian action

## unicef 🔮 🛞 OCHA



Sample Information: Number of Interviews: 64 | Number of Male interviewed: 24 | Number of female interviewed: 40 | Age Range: 12 - 66 | Data collected between October 2014 - February 2015 Population groups covered: Lebanese, Syrian | Average HH size: 6 | Cadastre Population: 13334 | Lebanese living under US\$4: 2917 | Syrian Refugees: 11170

### unicef 🔮 🛞 OCHA

# Community Profile Saadiyat



# unicef 🔮 🛞 OCHA



Sample Information: Number of Interviews: 65 | Number of Male interviewed: 25 | Number of female interviewed: 40 | Age Range: 12 - 83 | Data collected between October 2014 - February 2015 Population groups covered: Lebanese, PRL, PRS, Syrian | Average HH size: 5 | Cadastre Population: 1552 | Lebanese living under US\$4: 340 | Syrian Refugees: 3647

### unicef 🗶 🛞 OCHA



# unicef 🔮 🎯 OCHA



Sample Information: Number of Interviews: 65 | Number of Male interviewed: 24 | Number of female interviewed: 41 | Age Range: 12 - 76 | Data collected between October 2014 - February 2015 Population groups covered: Lebanese, Syrian | Average HH size: 5 | Cadastre Population: 4076 | Lebanese living under US\$4: 892 | Syrian Refugees: 3018

### unicef 🔮 🎯 OCHA

# Community Profile **Aamchit**



# unic