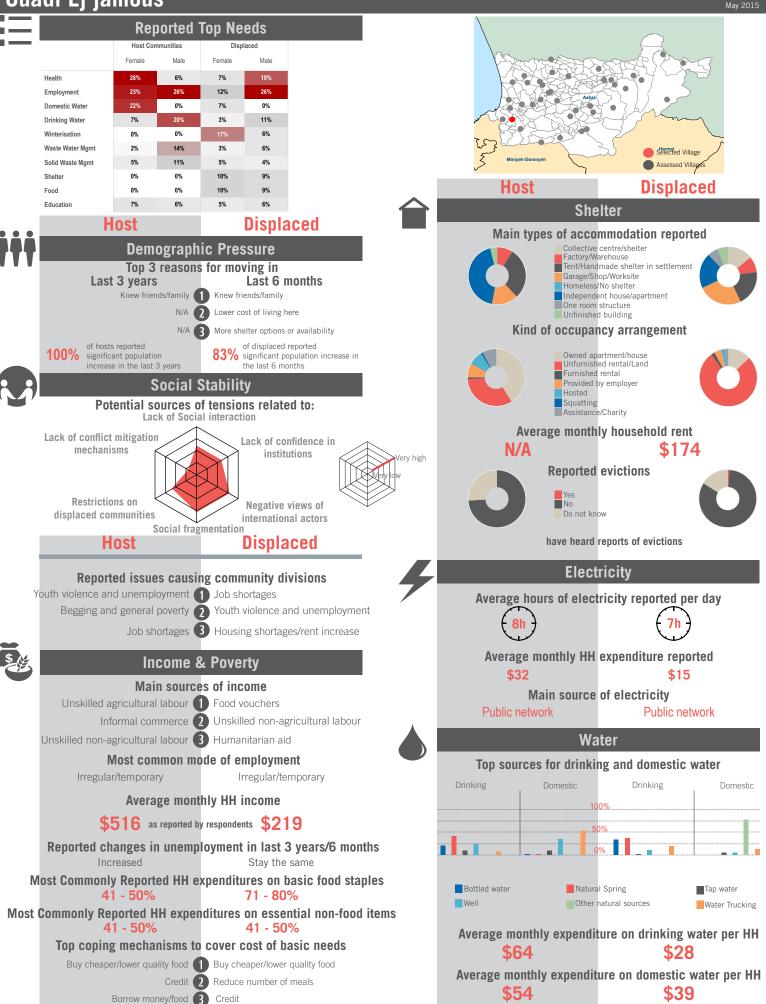

> \* Disclaimer: As a result of access constraints data collection was conducted in a number of communities with a modified assessment tool omitting most social stability indicators

unicef 🔮 🛞 OCHA

Sample Information: Number of Interviews: 64 | Number of Male interviewed: 24 | Number of female interviewed: 40 | Age Range: 12 - 69 | Data collected between October 2014 - February 2015