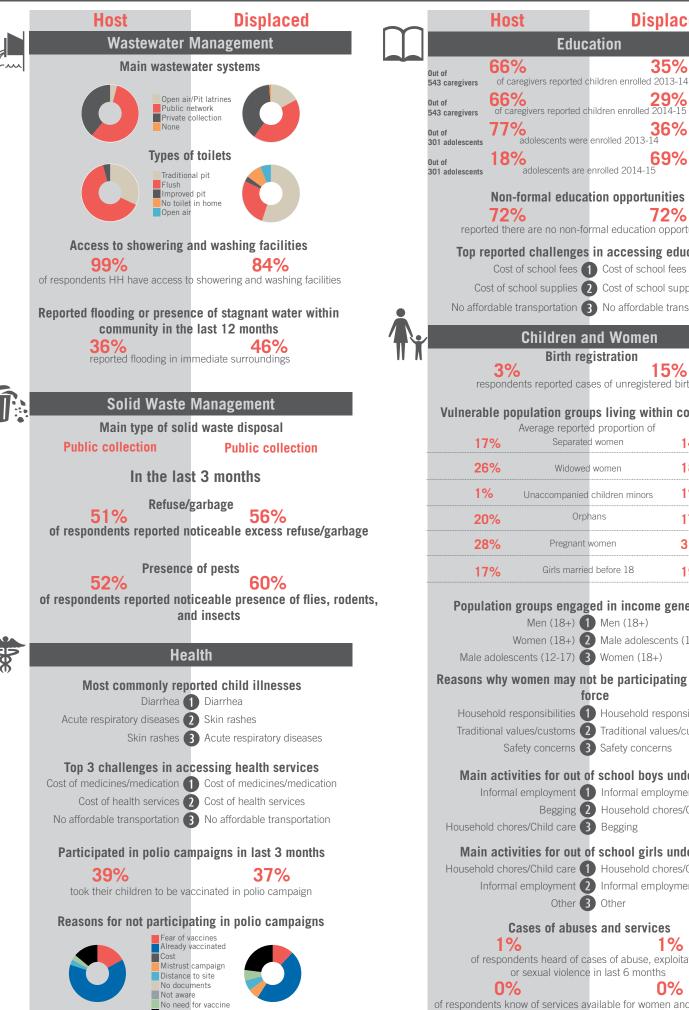

#### Out of adolescents are enrolled 2014-1 305 adolescents Non-formal education opportunities 71% reported there are no non-formal education opportunities Top reported challenges in accessing education Cost of school fees 1 Cost of school fees Cost of school supplies (2) Cost of school supplies No affordable transportation (3) No affordable transportation **Children and Women** Birth registration 10% respondents reported cases of unregistered births Vulnerable population groups living within community Average reported proportion of Separated women 9% 12% Widowed women 0% Unaccompanied children minors Orphans 16% Pregnant women 20% Girls married before 18 12% Population groups engaged in income generation Men (18+) 1 Men (18+) Women (18+) 2 Women (18+) Male adolescents (12-17) 3 Male adolescents (12-17) Reasons why women may not be participating in the labor force Household responsibilities 1 Traditional values/customs Traditional values/customs 2 Household responsibilities Safety concerns 3 Safety concerns Main activities for out of school boys under 18 Informal employment 1 Informal employment Begging 2 Household chores/Child care

#### Main activities for out of school girls under 18

Household chores/Child care 1 Household chores/Child care

Informal employment 2 Informal employment Begging **3** Begging

## **Cases of abuses and services**

1% of respondents heard of cases of abuse, exploitation or sexual violence in last 6 months

0%

REACH Informing more effective humanitarian action

of respondents know of services available for women and children at risk or survivors of violence, abuse or exploitation

624 caregivers

624 caregivers

305 adolescents

Out of

Out of

Out of

Displaced

27%

7%