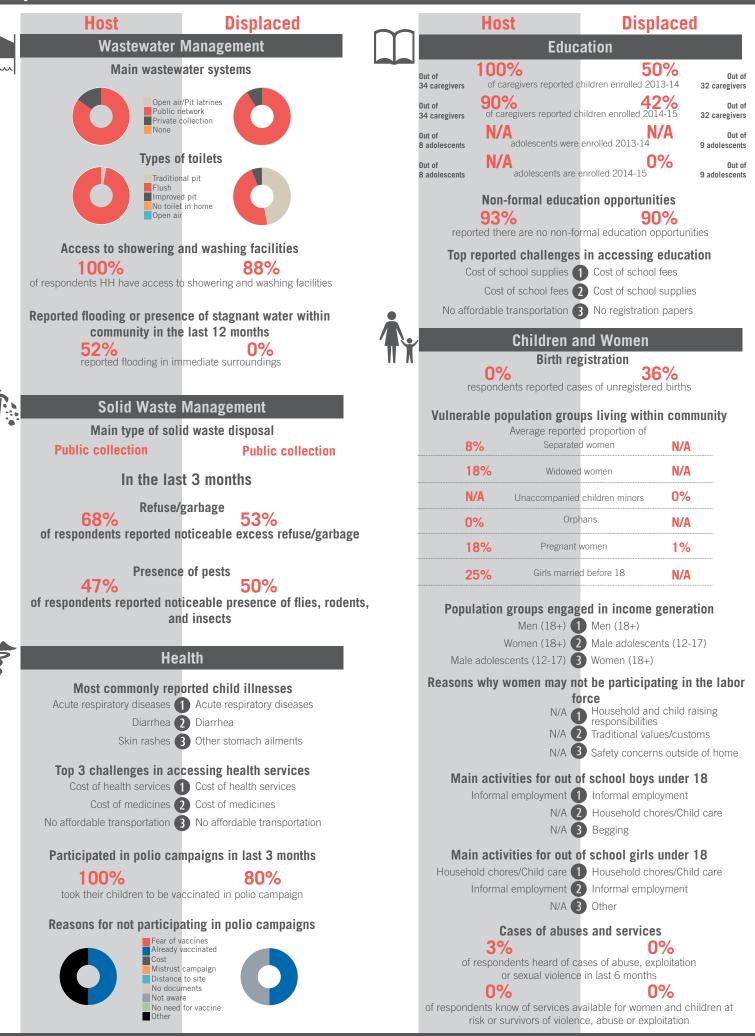

#### Non-formal education opportunities 72% reported there are no non-formal education opportunities Top reported challenges in accessing education Cost of school fees 1 Cost of school fees Cost of school supplies (2) Cost of school supplies No affordable transportation 3 No affordable transportation **Children and Women** Birth registration 15% respondents reported cases of unregistered births Vulnerable population groups living within community Average reported proportion of Separated women 14% Widowed women 18% 1% Unaccompanied children minors Orphans 17% Pregnant women 31%

Education

Girls married before 18

| d in income concretion              |  |  |  |  |  |  |  |
|-------------------------------------|--|--|--|--|--|--|--|
| d in income generation<br>Men (18+) |  |  |  |  |  |  |  |
| Male adolescents (12-17)            |  |  |  |  |  |  |  |
| Women (18+)                         |  |  |  |  |  |  |  |
| be participating in the labor       |  |  |  |  |  |  |  |
| force                               |  |  |  |  |  |  |  |
| Household responsibilities          |  |  |  |  |  |  |  |
| Traditional values/customs          |  |  |  |  |  |  |  |
| Safety concerns                     |  |  |  |  |  |  |  |
| school boys under 18                |  |  |  |  |  |  |  |
| Informal employment                 |  |  |  |  |  |  |  |
| Household chores/Child care         |  |  |  |  |  |  |  |
| Begging                             |  |  |  |  |  |  |  |
| school girls under 18               |  |  |  |  |  |  |  |
| Household chores/Child care         |  |  |  |  |  |  |  |
| Informal employment                 |  |  |  |  |  |  |  |
| Other                               |  |  |  |  |  |  |  |
| and services                        |  |  |  |  |  |  |  |
|                                     |  |  |  |  |  |  |  |

## 1%

of respondents heard of cases of abuse, exploitation or sexual violence in last 6 months

0% of respondents know of services available for women and children at risk or survivors of violence, abuse or exploitation