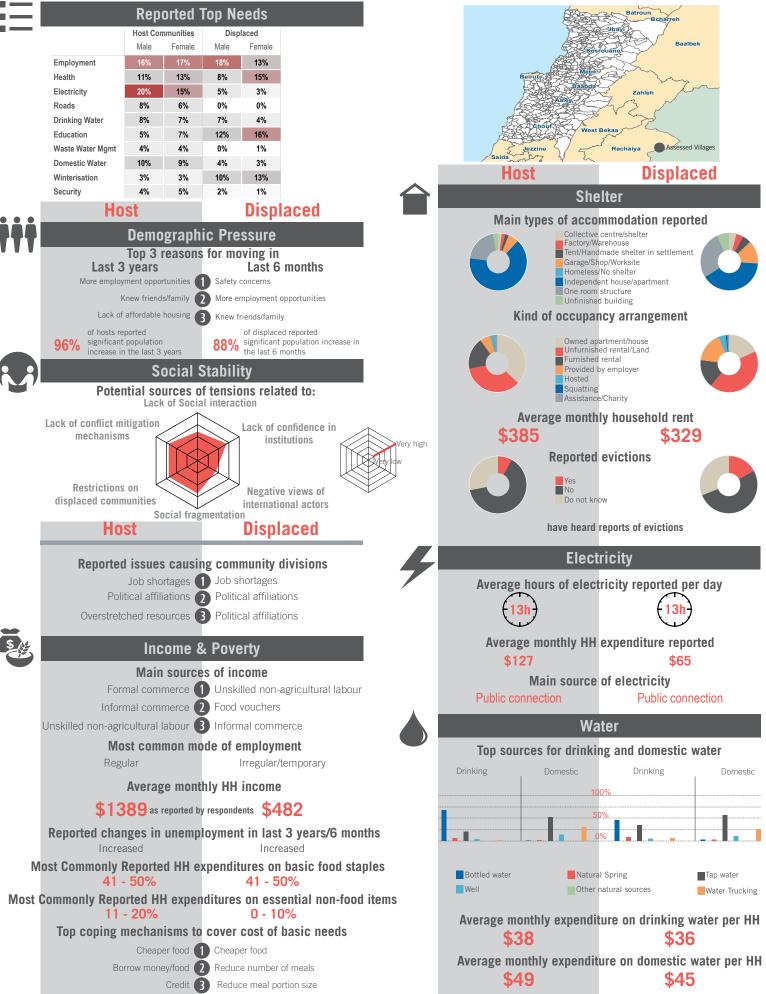

#### Governorate Profile Baalbek-El Hermel

unicef 🙆 🔞

Sample Information: Number of Interviews: 1560 | Number of Male interviewed: 587 | Number of female interviewed: 973 | Age Range: 12-92 | Data collected between October 2014 - February 2015 Population groups covered: Lebanese, Syrian, PRL, PRS | Average HH size: 6 | Cadastre Population: 135098 | Lebanese living under US\$4: 85086 | Syrian Refugees: 84650