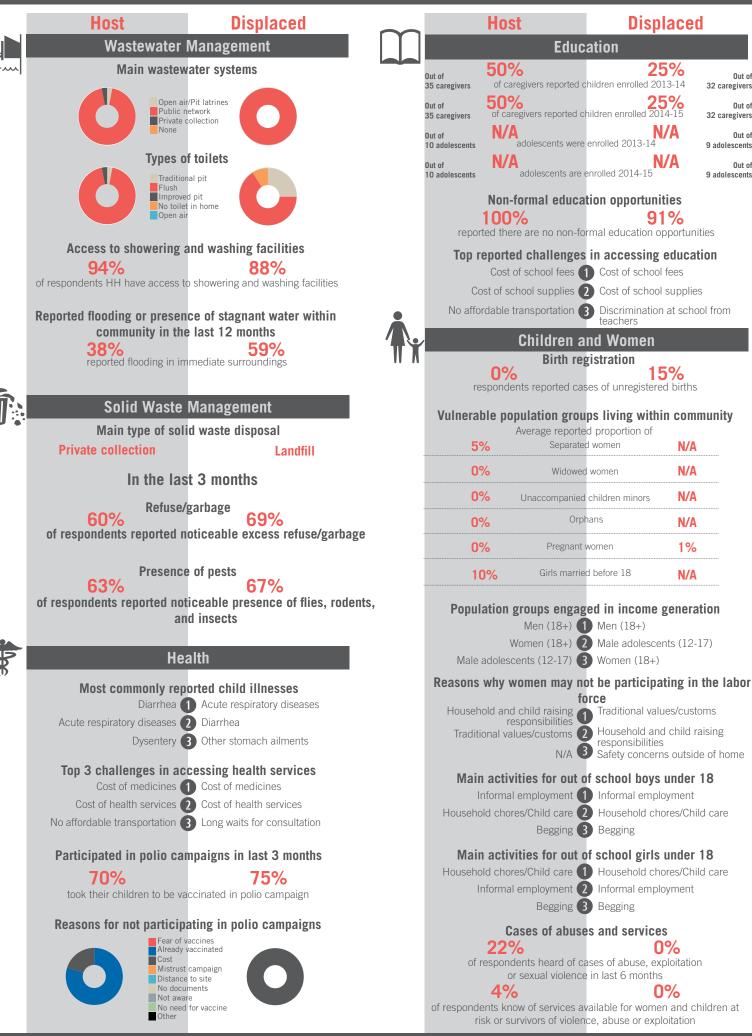

# Country Profile

Sample Information: Number of Interviews: 13120 | Number of Male interviewed: 4967 | Number of female interviewed: 8154 | Age Range: 12-92 | Data collected between October 2014 - February 2015 Population groups covered: Lebanese, Syrian, PRL, PRS | Average HH size: 6 | Cadastre Population: Lebanese: 2078960| Lebanese living under US\$4: 605188 | Syrian Refugees: 786129