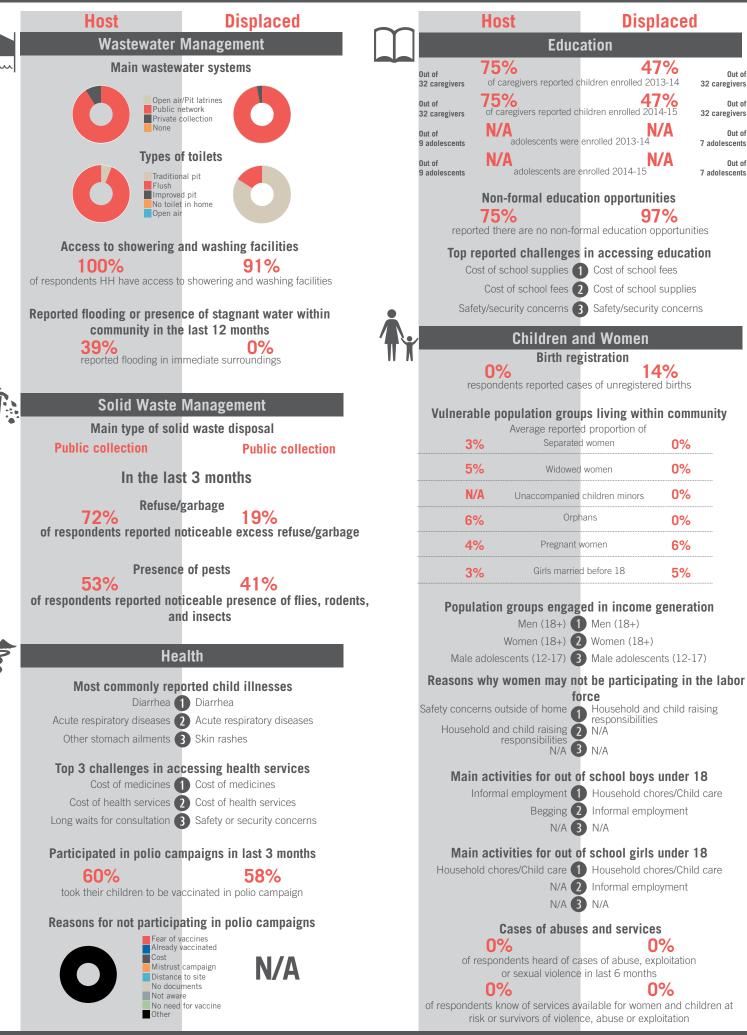

tober 2014 - February 2015 Population groups covered: Lebanese, Syrian | Average HH size: 8 | Cadastre Population: 3394 | Lebanese living under US\$4: 773 | Syrian Refugees: 2869

### unicef 🧐 🛞 OCHA

```
REACH Informing
more effective
humanitarian action
```

#### Community Profile Bellanet el Hissa



REACH Informing more effective humanitarian action

unicef 🔮 🛞 OCHA





Sample Information: Number of Interviews: 64 | Number of Male interviewed: 24 | Number of female interviewed: 40 | Age Range: 12 - 88 | Data collected between October 2014 - February 2015 Population groups covered: Lebanese, Syrian | Average HH size: 7 | Cadastre Population: 3979 | Lebanese living under US\$4: 906 | Syrian Refugees: 2018

### unicef 🕑 🐨 OCHA

```
REACH Informing
more effective
humanitarian action
```



## unicef 🔮 🎯 OCHA





Sample Information: Number of Interviews: 66 | Number of Male interviewed: 25 | Number of female interviewed: 41 | Age Range: 12 - 68 | Data collected between October 2014 - February 2015 Population groups covered: Lebanese, Syrian I Average HH size: 7 | Cadastre Population: 2641 | Lebanese living under US\$4: 601 | Syrian Refugees: 1048

### unicef 🕑 🛞 OCHA

```
REACH Informing
more effective
humanitarian action
```



## unicef 🔮 🛞 OCHA



Sample Information: Number of Interviews: 64 | Number of Male interviewed: 24 | Number of female interviewed: 40 | Age Range: 12 - 55 | Data collected between October 2014 - February 2015 Population groups covered: Lebanese, Syrian | Average HH size: 6 | Cadastre Population: 7436 | Lebanese living under US\$4: 1693 | Syrian Re