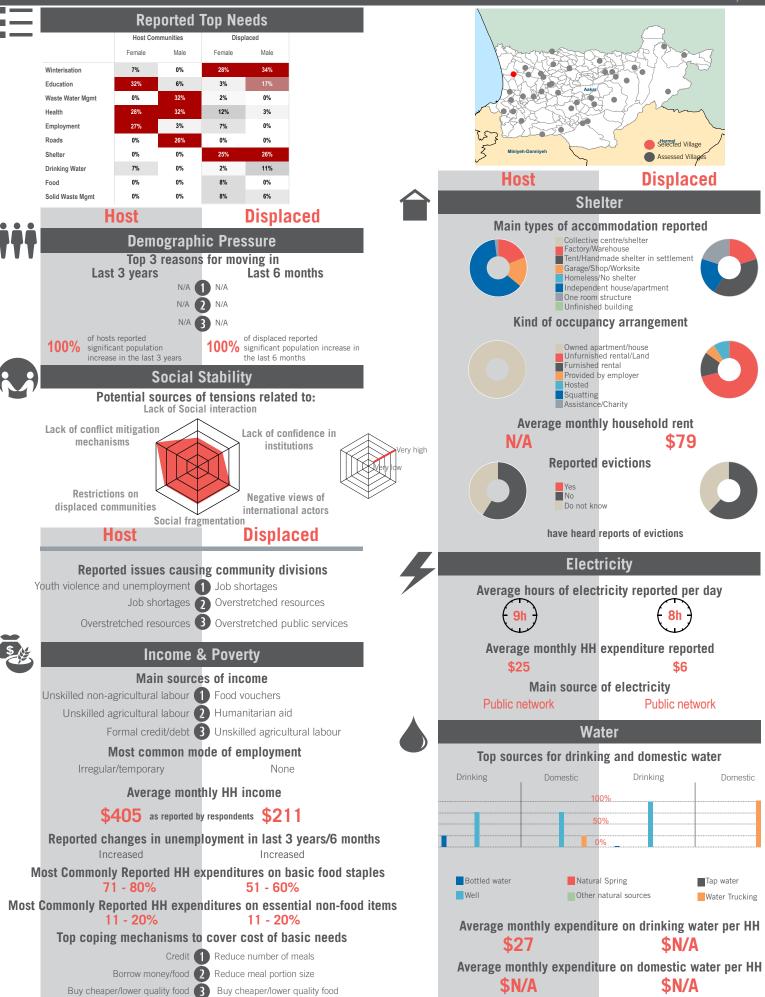

#### Out of adolescents are enrolled 2014-1 305 adolescents Non-formal education opportunities 71% reported there are no non-formal education opportunities Top reported challenges in accessing education Cost of school fees 1 Cost of school fees Cost of school supplies (2) Cost of school supplies No affordable transportation (3) No affordable transportation **Children and Women** Birth registration 10% respondents reported cases of unregistered births Vulnerable population groups living within community Average reported proportion of Separated women 9% 12% Widowed women 0% Unaccompanied children minors Orphans 16% Pregnant women 20% Girls married before 18 12% Population groups engaged in income generation Men (18+) 1 Men (18+) Women (18+) 2 Women (18+) Male adolescents (12-17) 3 Male adolescents (12-17) Reasons why women may not be participating in the labor force Household responsibilities 1 Traditional values/customs Traditional values/customs 2 Household responsibilities Safety concerns 3 Safety concerns Main activities for out of school boys under 18 Informal employment 1 Informal employment Begging 2 Household chores/Child care

#### Main activities for out of school girls under 18

Household chores/Child care 1 Household chores/Child care

Informal employment 2 Informal employment Begging **3** Begging

## **Cases of abuses and services**

1% of respondents heard of cases of abuse, exploitation or sexual violence in last 6 months

0%

REACH Informing more effective humanitarian action

of respondents know of services available for women and children at risk or survivors of violence, abuse or exploitation