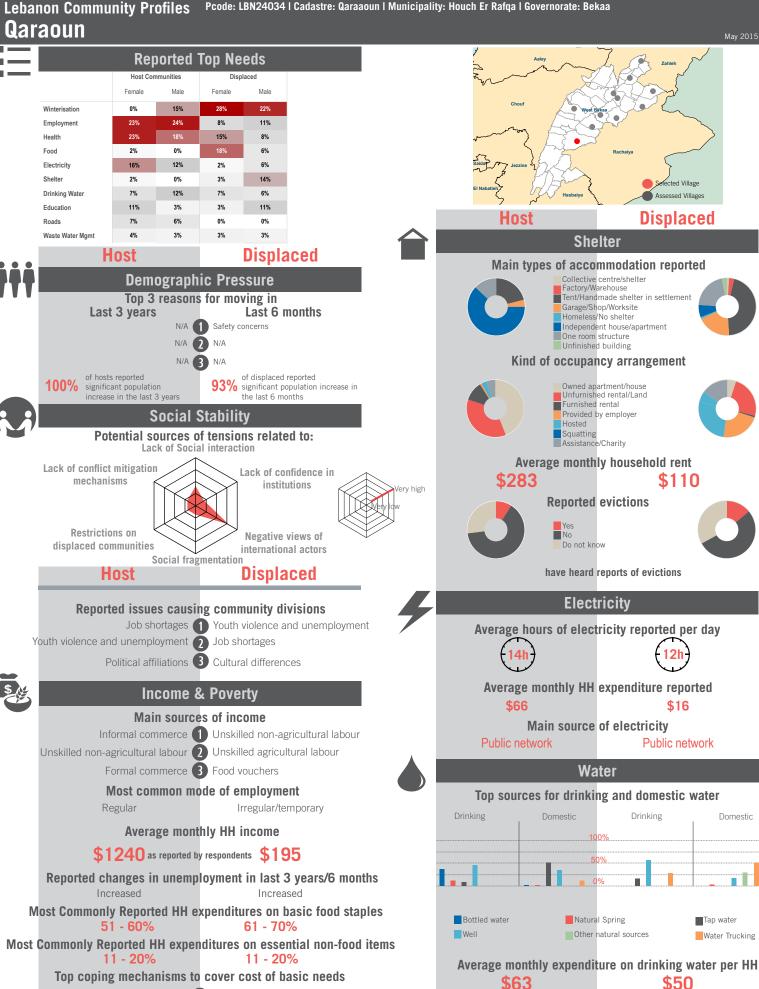

d between October 2014 - February 2015 Population groups covered: Lebanese, PRS, Syrian | Average HH size: 6 | Cadastre Population: 7744 | Lebanese living under US\$4: 2520 | Syrian Refugees: 2733

### unicef 🌚 🛞 OCHA

```
REACH Informing
more effective
humanitarian action
```

# Community Profile **Hammara**



REACH Informing more effective humanitarian action

# unicef 🔮 🚳 OCHA





Sample Information: Number of Interviews: 64 | Number of Male interviewed: 25 | Number of female interviewed: 39 | Age Range: 12 - 75 | Data collected between October 2014 - February 2015 Population groups covered: Lebanese, Syrian | Average HH size: 7 | Cadastre Population: 6889 | Lebanese living under US\$4: 2242 | Syrian Refugees: 603

### unicef 🗶 🛞 OCHA

# Community Profile Mansoura



unicef 🔮 🛞 OCHA



Credit 1 Buy cheaper/lower quality food

Buy cheaper/lower quality food 2 Reduce meal portion size

Reduce number of meals 3 Reduce number of meals

Sample Information: Number of Interviews: 64 | Number of Male interviewed: 24 | Number of female interviewed: 40 | Age Range: 12 - 74 | Data collected between October 2014 - February 2015 Population groups covered: Lebanese, Syrian I Average HH size: 6 | Cadastre Population: 3101 | Lebanese living under US\$4: 1009 | Syrian Refugees: 2253

## unicef 🕑 🐨 OCHA



**\$84** 

Average monthly expenditure on domestic water per HH

**\$21** 



# unicef 🚱 🚳 OCHA







Sample Information: Number of Interviews: 66 | Number of Male interviewed: 25 | Number of female interviewed: 41 | Age Range: 12 - 75 | Data collected between October 2014 - February