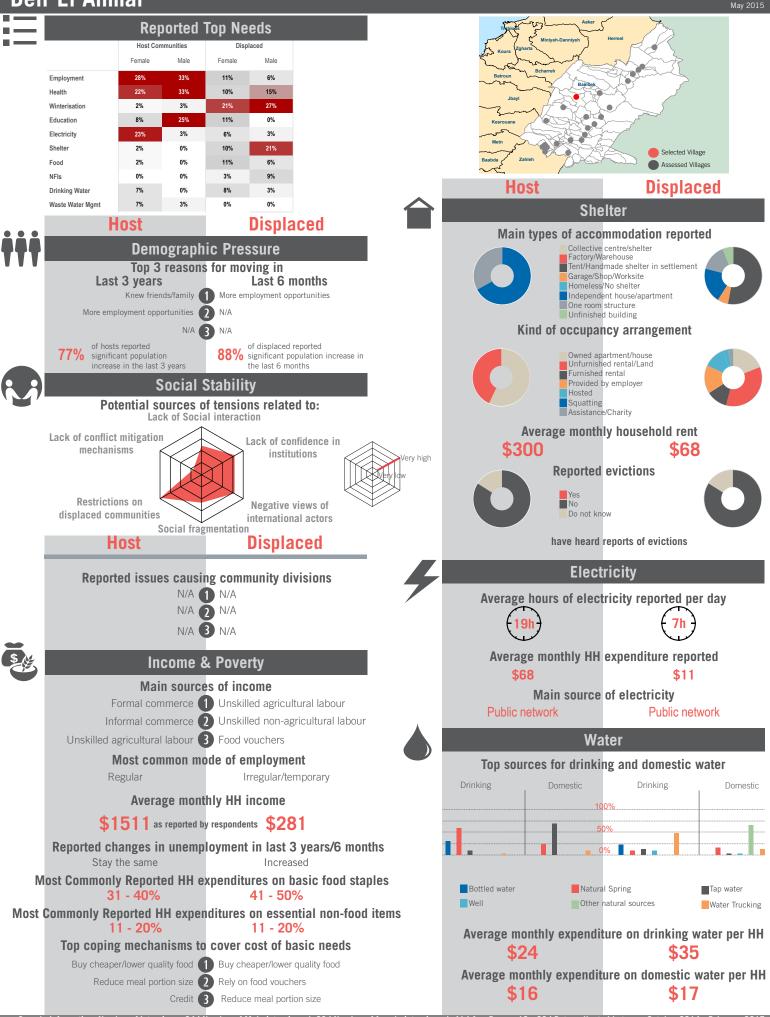

|                               |  |

# unicef 🕲 🛞 OCHA



11 - 20% 11 - 20% Top coping mechanisms to cover cost of basic needs

Buy cheaper/lower quality food 1 Buy cheaper/lower quality food

Borrow money/food **2** Reduce number of meals

Credit 3 Reduce meal portion size

Sample Information: Number of Interviews: 64 | Number of Male interviewed: 24 | Number of female interviewed: 40 | Age Range: 12 - 70 | Data collected between October 2014 - February 2015 Population groups covered: Lebanese, Syrian I Average HH size: 6 | Cadastre Population: 1600 | Lebanese living under US\$4: 1008 | Syrian Refugees: 5393

\$35

\$39

unicef 🕑 🐨 OCHA



**\$22** 

\$22

Average monthly expenditure on domestic water per HH

# Community Profile **Chmistar**



# unicef 🚱 🛞 OCHA





Sample Information: Number of Interviews: 64 | Number of Male interviewed: 23 | Number of female interviewed: 41 | Age Range: 12 - 66 | Data collected between October 2014 - February 2015 Population groups covered: Lebanese, Syrian | Average HH size: 6 | Cadastre Population: 3368 | Lebanese living under US\$4: 2121 | Syrian Refugees: 2073

## unicef 🧐 🛞 OCHA

### Community Profile Deir El Ahmar



# unicef 🔮 🛞 OCHA



Sample Information: Number of Interviews: 66 | Number of Male interviewed: 24 | Number of female interviewed: 42 | Age Range: 12 - 76 | Data collected between October 2014 - February 2015 Population groups covered: Lebanese, Syrian | Average HH size: 6 | Cadastre Population: 2581 | Lebanese living under US\$4: 1626 | Syrian Refugees: 468

### unicef 🔮 🎯 OCHA

|      | Host