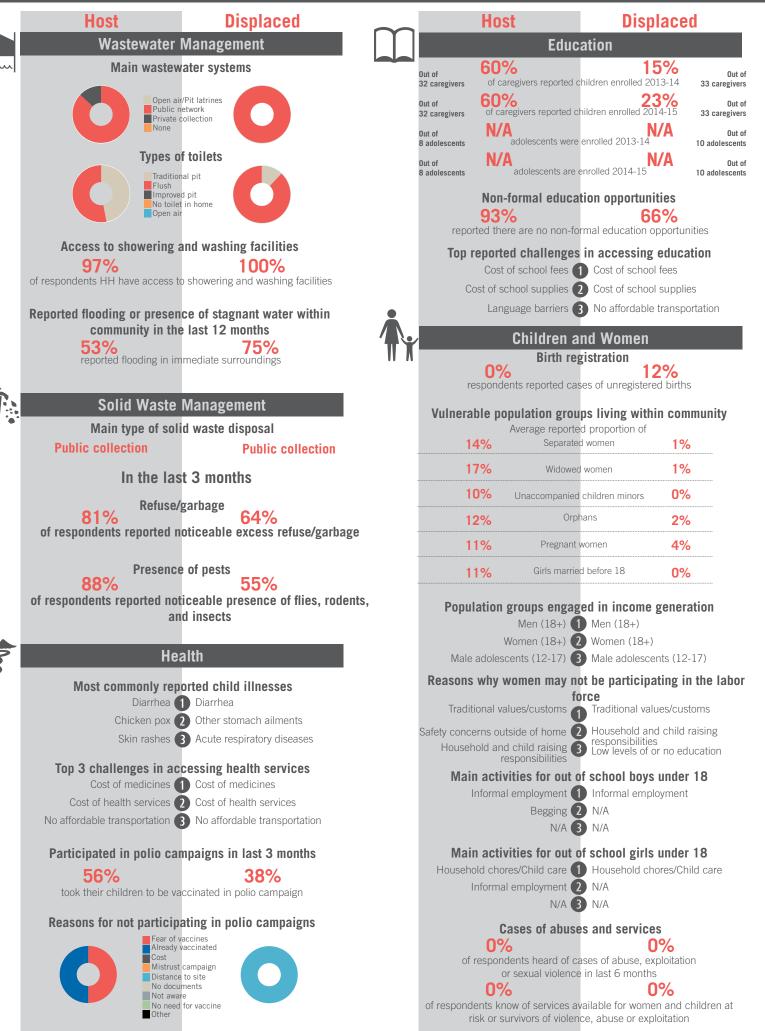

#### Non-formal education opportunities 72% reported there are no non-formal education opportunities Top reported challenges in accessing education Cost of school fees 1 Cost of school fees Cost of school supplies (2) Cost of school supplies No affordable transportation 3 No affordable transportation **Children and Women** Birth registration 15% respondents reported cases of unregistered births Vulnerable population groups living within community Average reported proportion of Separated women 14% Widowed women 18% 1% Unaccompanied children minors Orphans 17% Pregnant women 31%

Education

Girls married before 18

| d in income concretion              |  |  |  |  |  |  |  |
|-------------------------------------|--|--|--|--|--|--|--|
| d in income generation<br>Men (18+) |  |  |  |  |  |  |  |
| Male adolescents (12-17)            |  |  |  |  |  |  |  |
| Women (18+)                         |  |  |  |  |  |  |  |
| be participating in the labor       |  |  |  |  |  |  |  |
| force                               |  |  |  |  |  |  |  |
| Household responsibilities          |  |  |  |  |  |  |  |
| Traditional values/customs          |  |  |  |  |  |  |  |
| Safety concerns                     |  |  |  |  |  |  |  |
| school boys under 18                |  |  |  |  |  |  |  |
| Informal employment                 |  |  |  |  |  |  |  |
| Household chores/Child care         |  |  |  |  |  |  |  |
| Begging                             |  |  |  |  |  |  |  |
| school girls under 18               |  |  |  |  |  |  |  |
| Household chores/Child care         |  |  |  |  |  |  |  |
| Informal employment                 |  |  |  |  |  |  |  |
| Other                               |  |  |  |  |  |  |  |
| and services                        |  |  |  |  |  |  |  |
|                                     |  |  |  |  |  |  |  |

## 1%

of respondents heard of cases of abuse, exploitation or sexual violence in last 6 months

0% of respondents know of services available for women and children at risk or survivors of violence, abuse or exploitation