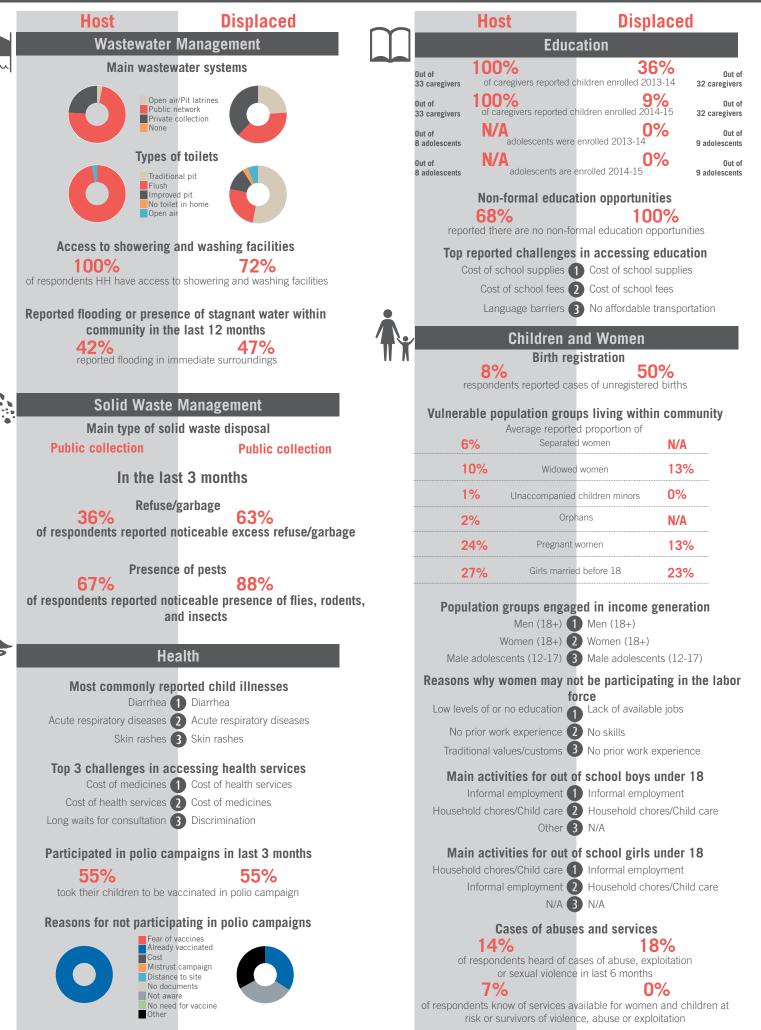

## unicef 🔮 🛞 OCHA



Sample Information: Number of Interviews: 65 | Number of Male interviewed: 24 | Number of female interviewed: 41 | Age Range: 12 - 75 | Data collected between October 2014 - February 2015 Population groups covered: Lebanese, Syrian | Average HH size: 5 | Cadastre Population: 7912 | Lebanese living under US\$4: 1731 | Syrian Refugees: 16792

### 

# Community Profile **EI Qachaya**



# unicef 🚱 🛞 OCHA



Sample Information: Number of Interviews: 65 | Number of Male interviewed: 24 | Number of female interviewed: 41 | Age Range: 12 - 62 | Data collected between October 2014 - February 2015 Population groups covered: Lebanese, PRL, Syrian | Average HH size: 6 | Cadastre Population: 2334 | Lebanese living under US\$4: 511 | Syrian Refugees: 1988

### unicef 🔮 🛞 OCHA



# unicef 🚱 🛞 OCHA



Sample Information: Number of Interviews: 64 | Number of Male interviewed: 24 | Number of female interviewed: 40 | Age Range: 13 - 55 | Data collected between October 2014 - February 2015 Population groups covered: Lebanese, Syrian | Average HH size: 6 | Cadastre Population: 11262 | Lebanese living under US\$4: 2464 | Syrian Refugees: 28078

### unicef 🔮 🎯 OCHA

### Community Profile Ketermaya



# unicef 🔮 🎯 OCHA





Sample Information: Number of Interviews: 65 | Number of Male interviewed: 25 | Number of female interviewed: 40 | Age Range: 12 - 61 | Data collected between October 2014 - February 2015 Population groups covered: Lebanese, PRL, Syrian | Average HH size: 6 | Cadastre Population: 3919 | Lebanese living under US\$4: 857 | Syrian Refugees: 1748

### unic