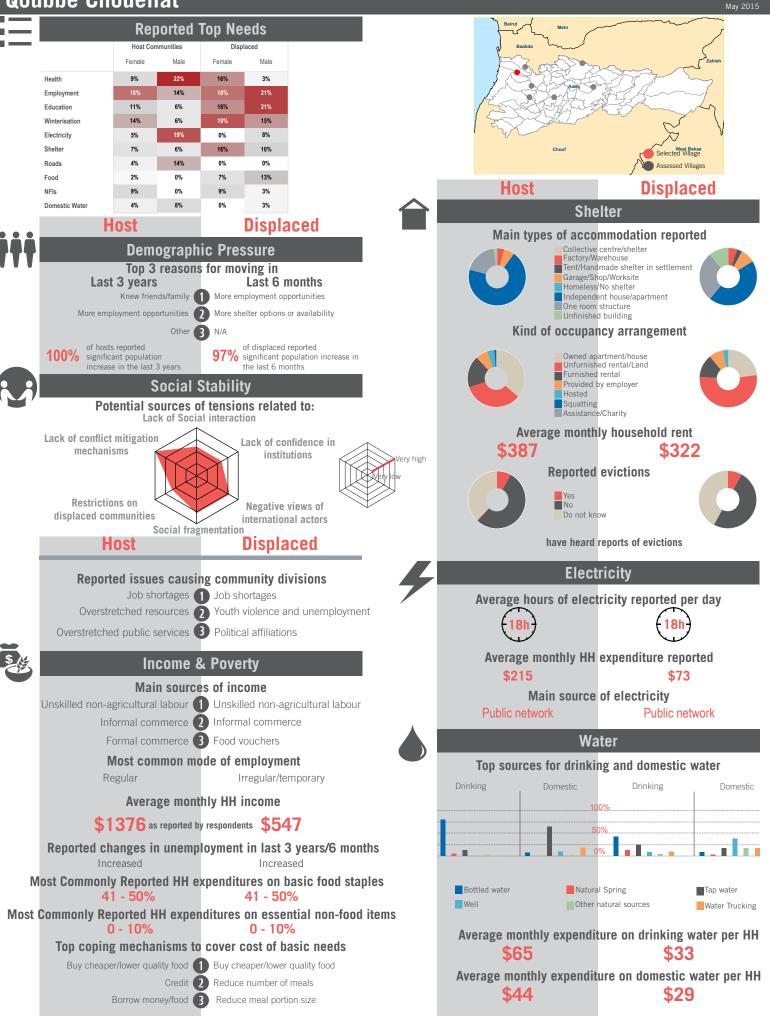

### unicef 🔮 🎯 OCHA

|      | Host Displaced                                                                                                                                                                                                                                   |                                     |            | Host                                                                                                                                                                   |                                                   | Dis                                     | Displaced        |                        |  |
|------|--------------------------------------------------------------------------------------------------------------------------------------------------------------------------------------------------------------------------------------------------|-------------------------------------|------------|------------------------------------------------------------------------------------------------------------------------------------------------------------------------|---------------------------------------------------|-----------------------------------------|------------------|------------------------|--|
|      | Wastewater Management                                                                                                                                                                                                                            |                                     | m          | Education                                                                                                                                                              |                                                   |                                         |                  |                        |  |
| ~h~~ | Main wastewater systems                                                                                                                                                                                                                          |                                     |            | Out of                                                                                                                                                                 | 80%                                               |                                         | 0%               | Out of                 |  |
|      | Open air/Pit latrines<br>Public network<br>Private collection<br>None                                                                                                                                                                            |                                     |            | 35 caregivers<br>Out of                                                                                                                                                | of caregivers reporte                             |                                         | 0%               | 1 caregivers<br>Out of |  |
|      |                                                                                                                                                                                                                                                  |                                     |            | 35 caregivers<br>Out of                                                                                                                                                | of caregivers reporte                             | d children enrolled                     | 2014-15 3<br>N/A | 1 caregivers<br>Out of |  |
|      |                                                                                                                                                                                                                                                  |                                     |            | 8 adolescents                                                                                                                                                          |                                                   | ere enrolled 2013-1                     |                  | adolescents            |  |
|      | Traditional pit<br>Flush<br>Improved pit<br>No toilet in home<br>Open air                                                                                                                                                                        |                                     |            | Out of<br>8 adolescents                                                                                                                                                |                                                   | re enrolled 2014-18                     |                  | Out of adolescents     |  |
| 4    |                                                                                                                                                                                                                                                  |                                     |            | Non-formal education opportunities<br>92% 100%<br>reported there are no non-formal education opportunities                                                             |                                                   |                                         |                  |                        |  |
|      | Access to showering and washing facilities<br>97% 74%<br>of respondents HH have access to showering and washing facilities                                                                                                                       |                                     |            | Top reported challenges in accessing educationCost of school feesCost of school suppliesCost of school supplies                                                        |                                                   |                                         |                  |                        |  |
|      |                                                                                                                                                                                                                                                  |                                     |            |                                                                                                                                                                        |                                                   |                                         |                  |                        |  |
|      | Reported flooding or presence of stagnant water within community in the last 12 months 33% 61% reported flooding in immediate surroundings                                                                                                       |                                     | •          |                                                                                                                                                                        | ordable transportation                            | Safety/secu                             |                  | during                 |  |
|      |                                                                                                                                                                                                                                                  |                                     | <b>^</b> . | /                                                                                                                                                                      | Children                                          | and Wome                                | 1                |                        |  |
|      |                                                                                                                                                                                                                                                  |                                     | II K       |                                                                                                                                                                        |                                                   | registration                            | 3%               |                        |  |
|      |                                                                                                                                                                                                                                                  |                                     |            | re                                                                                                                                                                     | espondents reported                               | cases of unregist                       |                  |                        |  |
|      | Solid Waste Management<br>Main type of solid waste disposal                                                                                                                                                                                      |                                     |            | Vulnera                                                                                                                                                                | ble population gr                                 |                                         |                  | inity                  |  |
|      | Main type of s<br>Public collection                                                                                                                                                                                                              | Dild waste disposal<br>Dump garbage |            | 1                                                                                                                                                                      |                                                   | orted proportion o<br>ated women        | 1%               |                        |  |
|      | In the la                                                                                                                                                                                                                                        | ast 3 months                        |            | 2                                                                                                                                                                      | 6% Wido                                           | wed women                               | 5%               |                        |  |
|      | Refuse/garbage                                                                                                                                                                                                                                   |                                     | N          | VA Unaccompan                                                                                                                                                          | ied children minors                               | 0%                                      |                  |                        |  |
|      | 65% 45% of respondents reported noticeable excess refuse/garbage                                                                                                                                                                                 |                                     |            | 0                                                                                                                                                                      | %                                                 | Drphans                                 | 0%               |                        |  |
|      |                                                                                                                                                                                                                                                  | nonocanio checco iciaco, Barnago    |            | 2                                                                                                                                                                      | 0% Pregna                                         | ant women                               | 0%               |                        |  |
|      | Presenc<br>18%                                                                                                                                                                                                                                   | ce of pests 45%                     |            | 3                                                                                                                                                                      | % Girls ma                                        | rried before 18                         | 0%               |                        |  |
|      | of respondents reported noticeable presence of flies, rodents,<br>and insects                                                                                                                                                                    |                                     | 9          | Population groups engaged in income generationMen (18+)Men (18+)Women (18+)Women (18+)Male adolescents (12-17)Male adolescents (12-17)                                 |                                                   |                                         |                  |                        |  |
|      | Health                                                                                                                                                                                                                                           |                                     |            |                                                                                                                                                                        |                                                   |                                         |                  |                        |  |
|      | Most commonly reported child illnesses<br>Diarrhea 1 Acute respiratory diseases<br>Acute respiratory diseases 2 Other stomach ailments<br>Dysentery 3 Diarrhea                                                                                   |                                     |            | Reasons why women may not be participating in the labor                                                                                                                |                                                   |                                         |                  |                        |  |
|      |                                                                                                                                                                                                                                                  |                                     |            | force<br>Household and child raising<br>responsibilities<br>Low levels of or no education<br>No skills 3 N/A                                                           |                                                   |                                         |                  |                        |  |
|      |                                                                                                                                                                                                                                                  |                                     |            |                                                                                                                                                                        |                                                   |                                         |                  |                        |  |
|      | <ul> <li>Top 3 challenges in accessing health services</li> <li>Cost of health services 1 Cost of medicines</li> <li>Cost of medicines 2 Cost of health services</li> <li>No affordable transportation 3 No affordable transportation</li> </ul> |                                     |            | Mai                                                                                                                                                                    |                                                   |                                         | vs under 18      | 2                      |  |
|      |                                                                                                                                                                                                                                                  |                                     |            | Main activities for out of school boys under 18<br>Informal employment 1 Household chores/Child care<br>Household chores/Child care 2 Informal employment<br>N/A 3 N/A |                                                   |                                         |                  |                        |  |
|      |                                                                                                                                                                                                                                                  |                                     |            |                                                                                                                                                                        |                                                   |                                         |                  |                        |  |
|      | Participated in polio campaigns in last 3 months<br>14% 58%<br>took their children to be vaccinated in polio campaign                                                                                                                            |                                     |            | Mai                                                                                                                                                                    | n activities for ou                               |                                         | ls under 18      | 3                      |  |
|      |                                                                                                                                                                                                                                                  |                                     |            | Household chores/Child care 1 Household chores/Child care<br>Informal employment 2 Informal employment<br>N/A 3 N/A                                                    |                                                   |                                         |                  |                        |  |
|      |                                                                                                                                                                                                                                                  |                                     |            |                                                                                                                                                                        |                                                   |                                         |                  |                        |  |
|      | Reasons for not participating in polio campaigns<br>Fear of vaccines<br>Already vaccinated<br>Cost<br>Mistrust campaign<br>Distance to site<br>Not aware<br>Not aware<br>Other                                                                   |                                     |            | Cases of abuses and services                                                                                                                                           |                                                   |                                         |                  |                        |  |
|      |                                                                                                                                                                                                                                                  |                                     |            | of                                                                                                                                                                     | 6%<br>respondents heard o                         |                                         |                  |                        |  |
|      |                                                                                                                                                                                                                                                  |                                     |            |                                                                                                                                                                        | or sexual violer                                  | nce in last 6 mon                       | ths<br>0%        |                        |  |
|      |                                                                                                                                                                                                                                                  |                                     |            |                                                                                                                                                                        | lents know of services<br>isk or survivors of vio |                                         | men and child    | dren at                |  |
|      |                                                                                                                                                                                                                                                  |                                     |            |                                                                                                                                                                        |                                                   | , , , , , , , , , , , , , , , , , , , , |                  |                        |  |