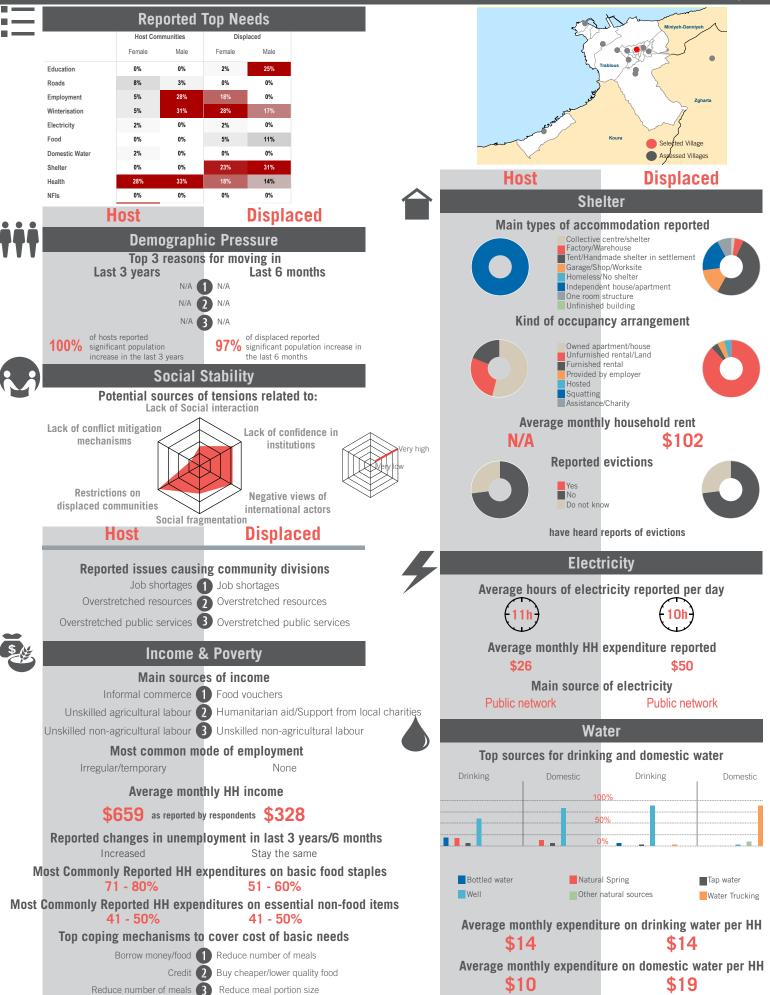

|     | Host                                                                                          | Displaced                                           |                                                          | _                                                                                                                                                 | Host                                             | Displa                   | May 2015                      |  |
|-----|-----------------------------------------------------------------------------------------------|-----------------------------------------------------|----------------------------------------------------------|---------------------------------------------------------------------------------------------------------------------------------------------------|--------------------------------------------------|--------------------------|-------------------------------|--|
|     |                                                                                               |                                                     | m                                                        |                                                                                                                                                   | Educ                                             | -                        | aceu                          |  |
| ~~~ | Wastewater Management<br>Main wastewater systems                                              |                                                     |                                                          |                                                                                                                                                   | 80%                                              | 0%                       |                               |  |
|     |                                                                                               |                                                     |                                                          | Out of<br>32 caregivers                                                                                                                           | of caregivers reported c                         | hildren enrolled 2013    | 3-14 <b>32 caregivers</b>     |  |
|     | Public r                                                                                      | r/Pit latrines<br>network<br>collection             |                                                          | Out of<br>32 caregivers                                                                                                                           | 80%<br>of caregivers reported cl                 | hildren enrolled 2014    | • Out of<br>-15 32 caregivers |  |
|     | None                                                                                          |                                                     |                                                          | Out of<br>8 adolescents                                                                                                                           | N/A<br>adolescents were                          | enrolled 2013-14         | Out of<br>9 adolescents       |  |
|     | Types o                                                                                       | f toilets                                           |                                                          | Out of                                                                                                                                            | N/A<br>adolescents are e                         |                          | A Out of                      |  |
|     | Traditional pit<br>Flush                                                                      |                                                     |                                                          | 8 adolescents                                                                                                                                     |                                                  |                          | 9 adolescents                 |  |
|     | Improved pit<br>No toilet in home<br>Open air                                                 |                                                     |                                                          |                                                                                                                                                   | Non-formal education 89%                         | tion opportuniti         |                               |  |
|     | Access to showering                                                                           |                                                     | reported there are no non-formal education opportunities |                                                                                                                                                   |                                                  |                          |                               |  |
|     | Access to showering and washing facilities                                                    |                                                     |                                                          | Top reported challenges in accessing education<br>Cost of school fees 1 Cost of school fees                                                       |                                                  |                          |                               |  |
|     |                                                                                               | o showering and washing facilities                  |                                                          | Cost of school supplies 2 Cost of school supplies                                                                                                 |                                                  |                          |                               |  |
|     | Reported flooding or presence of stagnant water within community in the last 12 months 3% 38% |                                                     |                                                          | No affo                                                                                                                                           | ordable transportation                           | No affordable tr         | ansportation                  |  |
|     |                                                                                               |                                                     |                                                          |                                                                                                                                                   | Children a                                       | nd Women                 |                               |  |
|     |                                                                                               | mediate surroundings                                | 11 /                                                     |                                                                                                                                                   | Birth reg                                        | gistration               |                               |  |
|     |                                                                                               |                                                     |                                                          | r                                                                                                                                                 | espondents reported cas                          |                          |                               |  |
| U:  |                                                                                               | Management                                          |                                                          | Vulnerable population groups living within community                                                                                              |                                                  |                          |                               |  |
|     | Main type of sol                                                                              | id waste disposal<br>Landfill                       |                                                          | N                                                                                                                                                 | Average reporte<br>Separated                     |                          | 0%                            |  |
|     |                                                                                               |                                                     |                                                          | 0                                                                                                                                                 | 1% Widowed                                       | l women                  | N/A                           |  |
|     |                                                                                               | In the last 3 months                                |                                                          | N                                                                                                                                                 | I/A Unaccompanied                                | children minors          | 0%                            |  |
|     | Refuse/garbage 27%<br>of respondents reported noticeable excess refuse/garbage                |                                                     | N                                                        | I/A Orpł                                                                                                                                          | nans                                             | 0%                       |                               |  |
|     |                                                                                               |                                                     | 0                                                        | Pregnant                                                                                                                                          | women                                            | N/A                      |                               |  |
|     |                                                                                               | Presence of pests                                   |                                                          | 0                                                                                                                                                 | Girls marrie                                     | d before 18              | N/A                           |  |
|     | 9%<br>of respondents reported not                                                             | 71% reported noticeable presence of flies, rodents, |                                                          |                                                                                                                                                   | lation groups and                                | od in incomo o           | oneration                     |  |
|     | an                                                                                            |                                                     | Popu                                                     | Iation groups engag<br>Men (18+)                                                                                                                  | -                                                | eneration                |                               |  |
|     | Ца                                                                                            | alth                                                |                                                          |                                                                                                                                                   |                                                  | Male adolescent          | ts (12-17)                    |  |
| 8   |                                                                                               |                                                     |                                                          |                                                                                                                                                   | adolescents (12-17)                              |                          | ing in the labor              |  |
|     |                                                                                               | orted child illnesses Acute respiratory diseases    |                                                          | Reasons why women may not be participating in the labor<br>force<br>Household and child raising<br>responsibilities<br>Traditional values/customs |                                                  |                          |                               |  |
|     |                                                                                               | 2 Diarrhea                                          |                                                          |                                                                                                                                                   |                                                  |                          |                               |  |
|     | Other stomach ailments                                                                        | 3 Dysentery                                         |                                                          | Other 3 Low levels of or no education                                                                                                             |                                                  |                          |                               |  |
|     | Top 3 challenges in accessing health services<br>Cost of health services                      |                                                     |                                                          |                                                                                                                                                   | Main activities for out of school boys under 18  |                          |                               |  |
|     |                                                                                               | 2 Cost of medicines                                 |                                                          | Household chores/Child care 1 Informal employment<br>N/A 2 Household chores/Child care                                                            |                                                  |                          |                               |  |
|     | No affordable transportation                                                                  | 3 No affordable transportation                      |                                                          |                                                                                                                                                   | N/A Z                                            |                          | es/Child care                 |  |
|     | Participated in polio campaigns in last 3 months                                              |                                                     |                                                          |                                                                                                                                                   | Main activities for out of school girls under 18 |                          |                               |  |
|     | 60%                                                                                           | 93%                                                 |                                                          | Household chores/Child care 1 Household chores/Child care<br>N/A 2 Other<br>N/A 3 N/A                                                             |                                                  |                          |                               |  |
|     | took their children to be va                                                                  | accinated in polio campaign                         |                                                          |                                                                                                                                                   |                                                  |                          |                               |  |
|     |                                                                                               | ating in polio campaigns                            |                                                          |                                                                                                                                                   | Cases of abuse                                   |                          |                               |  |
|     | Fear of v<br>Already<br>Cost                                                                  | vaccinated                                          |                                                          | of                                                                                                                                                | 0%<br>respondents heard of ca                    | OS<br>ases of abuse expl |                               |  |
|     |                                                                                               |                                                     |                                                          | U                                                                                                                                                 | or sexual violence                               | in last 6 months         |                               |  |
|     | Not awa                                                                                       |                                                     |                                                          | of respond                                                                                                                                        | 0%<br>lents know of services av                  | vailable for women       |                               |  |
|     | Other                                                                                         |                                                     |                                                          |                                                                                                                                                   | isk or survivors of violen                       |                          |                               |  |

# unicef 🕲 🛞 OCHA

11 - 20% 11 - 20% Top coping mechanisms to cover cost of basic needs

Buy cheaper/lower quality food 1 Buy cheaper/lower quality food

Borrow money/food **2** Reduce number of meals

Credit 3 Reduce meal portion size