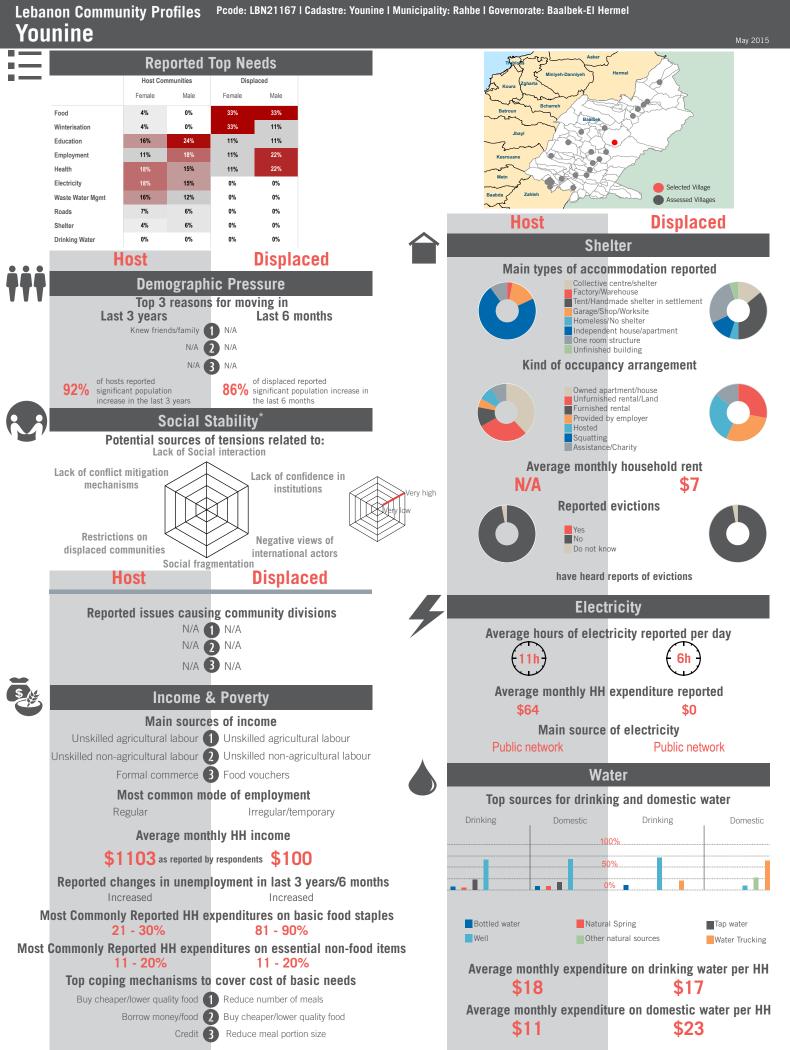

### unicef 🔮 🎯 OCHA

|      | Host Displaced                                                                                                                                                                                                                                   |                                     |            | Host                                                                                                                                                                   |                                                   | Dis                                     | Displaced        |                        |  |
|------|--------------------------------------------------------------------------------------------------------------------------------------------------------------------------------------------------------------------------------------------------|-------------------------------------|------------|------------------------------------------------------------------------------------------------------------------------------------------------------------------------|---------------------------------------------------|-----------------------------------------|------------------|------------------------|--|
|      | Wastewater Management                                                                                                                                                                                                                            |                                     | m          | Education                                                                                                                                                              |                                                   |                                         |                  |                        |  |
| ~h~~ | Main wastewater systems                                                                                                                                                                                                                          |                                     |            | Out of                                                                                                                                                                 | 80%                                               |                                         | 0%               | Out of                 |  |
|      | Open air/Pit latrines<br>Public network<br>Private collection<br>None                                                                                                                                                                            |                                     |            | 35 caregivers<br>Out of                                                                                                                                                | of caregivers reporte                             |                                         | 0%               | 1 caregivers<br>Out of |  |
|      |                                                                                                                                                                                                                                                  |                                     |            | 35 caregivers<br>Out of                                                                                                                                                | of caregivers reporte                             | d children enrolled                     | 2014-15 3<br>N/A | 1 caregivers<br>Out of |  |
|      |                                                                                                                                                                                                                                                  |                                     |            | 8 adolescents                                                                                                                                                          |                                                   | ere enrolled 2013-1                     |                  | adolescents            |  |
|      | Traditional pit<br>Flush<br>Improved pit<br>No toilet in home<br>Open air                                                                                                                                                                        |                                     |            | Out of<br>8 adolescents                                                                                                                                                |                                                   | re enrolled 2014-18                     |                  | Out of adolescents     |  |
| 4    |                                                                                                                                                                                                                                                  |                                     |            | Non-formal education opportunities<br>92% 100%<br>reported there are no non-formal education opportunities                                                             |                                                   |                                         |                  |                        |  |
|      | Access to showering and washing facilities<br>97% 74%<br>of respondents HH have access to showering and washing facilities                                                                                                                       |                                     |            | Top reported challenges in accessing educationCost of school feesCost of school suppliesCost of school supplies                                                        |                                                   |                                         |                  |                        |  |
|      |                                                                                                                                                                                                                                                  |                                     |            |                                                                                                                                                                        |                                                   |                                         |                  |                        |  |
|      | Reported flooding or presence of stagnant water within community in the last 12 months 33% 61% reported flooding in immediate surroundings                                                                                                       |                                     | •          |                                                                                                                                                                        | ordable transportation                            | Safety/secu                             |                  | during                 |  |
|      |                                                                                                                                                                                                                                                  |                                     | <b>^</b> . | /                                                                                                                                                                      | Children                                          | and Wome                                | 1                |                        |  |
|      |                                                                                                                                                                                                                                                  |                                     | II K       |                                                                                                                                                                        |                                                   | registration                            | 3%               |                        |  |
|      |                                                                                                                                                                                                                                                  |                                     |            | re                                                                                                                                                                     | espondents reported                               | cases of unregist                       |                  |                        |  |
|      | Solid Waste Management<br>Main type of solid waste disposal                                                                                                                                                                                      |                                     |            | Vulnera                                                                                                                                                                | ble population gr                                 |                                         |                  | inity                  |  |
|      | Main type of s<br>Public collection                                                                                                                                                                                                              | Dild waste disposal<br>Dump garbage |            | 1                                                                                                                                                                      |                                                   | orted proportion o<br>ated women        | 1%               |                        |  |
|      | In the la                                                                                                                                                                                                                                        | ast 3 months                        |            | 2                                                                                                                                                                      | 6% Wido                                           | wed women                               | 5%               |                        |  |
|      | Refuse/garbage                                                                                                                                                                                                                                   |                                     | N          | VA Unaccompan                                                                                                                                                          | ied children minors                               | 0%                                      |                  |                        |  |
|      | 65% 45% of respondents reported noticeable excess refuse/garbage                                                                                                                                                                                 |                                     |            | 0                                                                                                                                                                      | %                                                 | Drphans                                 | 0%               |                        |  |
|      |                                                                                                                                                                                                                                                  | nonocanio checco iciaco, Barnago    |            | 2                                                                                                                                                                      | 0% Pregna                                         | ant women                               | 0%               |                        |  |
|      | Presenc<br>18%                                                                                                                                                                                                                                   | ce of pests 45%                     |            | 3                                                                                                                                                                      | % Girls ma                                        | rried before 18                         | 0%               |                        |  |
|      | of respondents reported noticeable presence of flies, rodents,<br>and insects                                                                                                                                                                    |                                     | 9          | Population groups engaged in income generationMen (18+)Men (18+)Women (18+)Women (18+)Male adolescents (12-17)Male adolescents (12-17)                                 |                                                   |                                         |                  |                        |  |
|      | Health                                                                                                                                                                                                                                           |                                     |            |                                                                                                                                                                        |                                                   |                                         |                  |                        |  |
|      | Most commonly reported child illnesses<br>Diarrhea 1 Acute respiratory diseases<br>Acute respiratory diseases 2 Other stomach ailments<br>Dysentery 3 Diarrhea                                                                                   |                                     |            | Reasons why women may not be participating in the labor                                                                                                                |                                                   |                                         |                  |                        |  |
|      |                                                                                                                                                                                                                                                  |                                     |            | force<br>Household and child raising<br>responsibilities<br>Low levels of or no education<br>No skills 3 N/A                                                           |                                                   |                                         |                  |                        |  |
|      |                                                                                                                                                                                                                                                  |                                     |            |                                                                                                                                                                        |                                                   |                                         |                  |                        |  |
|      | <ul> <li>Top 3 challenges in accessing health services</li> <li>Cost of health services 1 Cost of medicines</li> <li>Cost of medicines 2 Cost of health services</li> <li>No affordable transportation 3 No affordable transportation</li> </ul> |                                     |            | Mai                                                                                                                                                                    |                                                   |                                         | vs under 18      | 2                      |  |
|      |                                                                                                                                                                                                                                                  |                                     |            | Main activities for out of school boys under 18<br>Informal employment 1 Household chores/Child care<br>Household chores/Child care 2 Informal employment<br>N/A 3 N/A |                                                   |                                         |                  |                        |  |
|      |                                                                                                                                                                                                                                                  |                                     |            |                                                                                                                                                                        |                                                   |                                         |                  |                        |  |
|      | Participated in polio campaigns in last 3 months<br>14% 58%<br>took their children to be vaccinated in polio campaign                                                                                                                            |                                     |            | Mai                                                                                                                                                                    | n activities for ou                               |                                         | ls under 18      | 3                      |  |
|      |                                                                                                                                                                                                                                                  |                                     |            | Household chores/Child care 1 Household chores/Child care<br>Informal employment 2 Informal employment<br>N/A 3 N/A                                                    |                                                   |                                         |                  |                        |  |
|      |                                                                                                                                                                                                                                                  |                                     |            |                                                                                                                                                                        |                                                   |                                         |                  |                        |  |
|      | Reasons for not participating in polio campaigns<br>Fear of vaccines<br>Already vaccinated<br>Cost<br>Mistrust campaign<br>Distance to site<br>Not aware<br>Not aware<br>Other                                                                   |                                     |            | Cases of abuses and services                                                                                                                                           |                                                   |                                         |                  |                        |  |
|      |                                                                                                                                                                                                                                                  |                                     |            | of                                                                                                                                                                     | 6%<br>respondents heard o                         |                                         |                  |                        |  |
|      |                                                                                                                                                                                                                                                  |                                     |            |                                                                                                                                                                        | or sexual violer                                  | nce in last 6 mon                       | ths<br>0%        |                        |  |
|      |                                                                                                                                                                                                                                                  |                                     |            |                                                                                                                                                                        | lents know of services<br>isk or survivors of vio |                                         | men and child    | dren at                |  |
|      |                                                                                                                                                                                                                                                  |                                     |            |                                                                                                                                                                        |                                                   | , , , , , , , , , , , , , , , , , , , , |                  |                        |  |