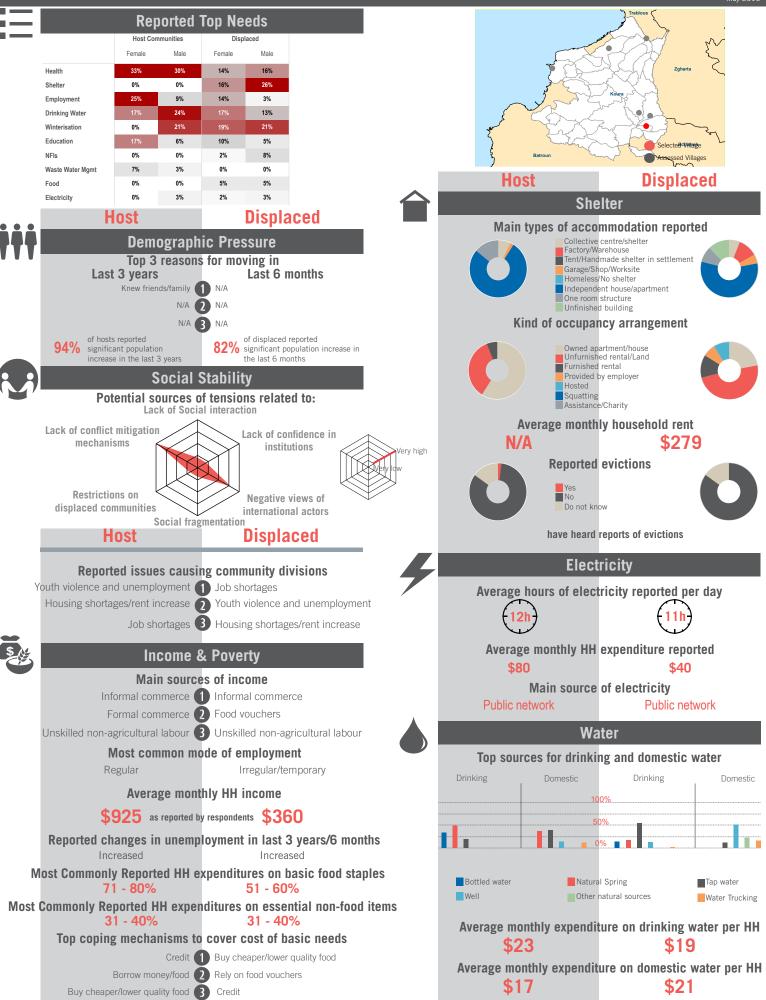

#### Non-formal education opportunities 72% reported there are no non-formal education opportunities Top reported challenges in accessing education Cost of school fees 1 Cost of school fees Cost of school supplies (2) Cost of school supplies No affordable transportation 3 No affordable transportation **Children and Women** Birth registration 15% respondents reported cases of unregistered births Vulnerable population groups living within community Average reported proportion of Separated women 14% Widowed women 18% 1% Unaccompanied children minors Orphans 17% Pregnant women 31%

Education

Girls married before 18

| d in income concretion              |  |  |  |  |  |  |  |
|-------------------------------------|--|--|--|--|--|--|--|
| d in income generation<br>Men (18+) |  |  |  |  |  |  |  |
| Male adolescents (12-17)            |  |  |  |  |  |  |  |
| Women (18+)                         |  |  |  |  |  |  |  |
| be participating in the labor       |  |  |  |  |  |  |  |
| force                               |  |  |  |  |  |  |  |
| Household responsibilities          |  |  |  |  |  |  |  |
| Traditional values/customs          |  |  |  |  |  |  |  |
| Safety concerns                     |  |  |  |  |  |  |  |
| school boys under 18                |  |  |  |  |  |  |  |
| Informal employment                 |  |  |  |  |  |  |  |
| Household chores/Child care         |  |  |  |  |  |  |  |
| Begging                             |  |  |  |  |  |  |  |
| school girls under 18               |  |  |  |  |  |  |  |
| Household chores/Child care         |  |  |  |  |  |  |  |
| Informal employment                 |  |  |  |  |  |  |  |
| Other                               |  |  |  |  |  |  |  |
| and services                        |  |  |  |  |  |  |  |
|                                     |  |  |  |  |  |  |  |

## 1%

of respondents heard of cases of abuse, exploitation or sexual violence in last 6 months

0% of respondents know of services available for women and children at risk or survivors of violence, abuse or exploitation