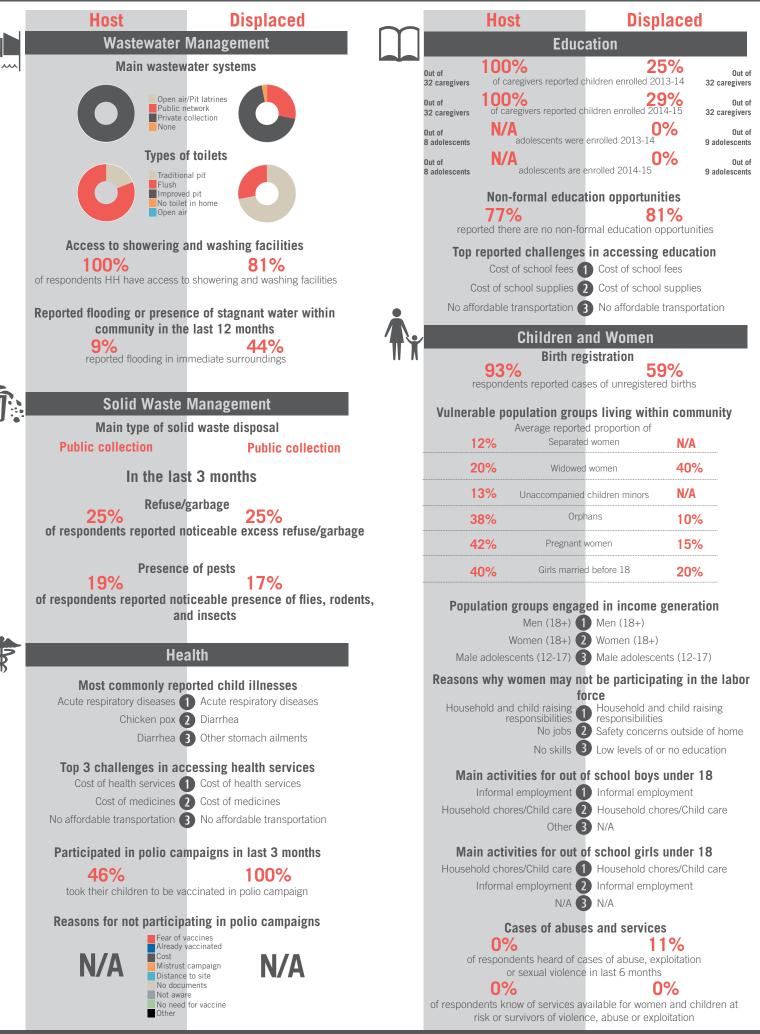

|     | Host                                                                                          | Displaced                                           |                                                          | _                                                                                                                                                 | Host                                             | Displa                   | May 2015                      |  |
|-----|-----------------------------------------------------------------------------------------------|-----------------------------------------------------|----------------------------------------------------------|---------------------------------------------------------------------------------------------------------------------------------------------------|--------------------------------------------------|--------------------------|-------------------------------|--|
|     |                                                                                               |                                                     | m                                                        |                                                                                                                                                   | Educ                                             | -                        | aceu                          |  |
| ~~~ | Wastewater Management<br>Main wastewater systems                                              |                                                     |                                                          |                                                                                                                                                   | 80%                                              | 0%                       |                               |  |
|     |                                                                                               |                                                     |                                                          | Out of<br>32 caregivers                                                                                                                           | of caregivers reported c                         | hildren enrolled 2013    | 3-14 <b>32 caregivers</b>     |  |
|     | Public r                                                                                      | r/Pit latrines<br>network<br>collection             |                                                          | Out of<br>32 caregivers                                                                                                                           | 80%<br>of caregivers reported cl                 | hildren enrolled 2014    | • Out of<br>-15 32 caregivers |  |
|     | None                                                                                          |                                                     |                                                          | Out of<br>8 adolescents                                                                                                                           | N/A<br>adolescents were                          | enrolled 2013-14         | Out of<br>9 adolescents       |  |
|     | Types o                                                                                       | f toilets                                           |                                                          | Out of                                                                                                                                            | N/A<br>adolescents are e                         |                          | A Out of                      |  |
|     | Traditional pit<br>Flush                                                                      |                                                     |                                                          | 8 adolescents                                                                                                                                     |                                                  |                          | 9 adolescents                 |  |
|     | Improved pit<br>No toilet in home<br>Open air                                                 |                                                     |                                                          |                                                                                                                                                   | Non-formal education 89%                         | tion opportuniti         |                               |  |
|     | Access to showering                                                                           |                                                     | reported there are no non-formal education opportunities |                                                                                                                                                   |                                                  |                          |                               |  |
|     | Access to showering and washing facilities                                                    |                                                     |                                                          | Top reported challenges in accessing education<br>Cost of school fees 1 Cost of school fees                                                       |                                                  |                          |                               |  |
|     |                                                                                               | o showering and washing facilities                  |                                                          | Cost of school supplies 2 Cost of school supplies                                                                                                 |                                                  |                          |                               |  |
|     | Reported flooding or presence of stagnant water within community in the last 12 months 3% 38% |                                                     |                                                          | No affo                                                                                                                                           | ordable transportation                           | No affordable tr         | ansportation                  |  |
|     |                                                                                               |                                                     |                                                          |                                                                                                                                                   | Children a                                       | nd Women                 |                               |  |
|     |                                                                                               | mediate surroundings                                | 11 /                                                     |                                                                                                                                                   | Birth reg                                        | gistration               |                               |  |
|     |                                                                                               |                                                     |                                                          | r                                                                                                                                                 | espondents reported cas                          |                          |                               |  |
| U:  |                                                                                               | Management                                          |                                                          | Vulnerable population groups living within community                                                                                              |                                                  |                          |                               |  |
|     | Main type of sol                                                                              | id waste disposal<br>Landfill                       |                                                          | N                                                                                                                                                 | Average reporte<br>Separated                     |                          | 0%                            |  |
|     |                                                                                               |                                                     |                                                          | 0                                                                                                                                                 | 1% Widowed                                       | l women                  | N/A                           |  |
|     |                                                                                               | In the last 3 months                                |                                                          | N                                                                                                                                                 | I/A Unaccompanied                                | children minors          | 0%                            |  |
|     | Refuse/garbage 27%<br>of respondents reported noticeable excess refuse/garbage                |                                                     | N                                                        | I/A Orpł                                                                                                                                          | nans                                             | 0%                       |                               |  |
|     |                                                                                               |                                                     | 0                                                        | Pregnant                                                                                                                                          | women                                            | N/A                      |                               |  |
|     |                                                                                               | Presence of pests                                   |                                                          | 0                                                                                                                                                 | Girls marrie                                     | d before 18              | N/A                           |  |
|     | 9%<br>of respondents reported not                                                             | 71% reported noticeable presence of flies, rodents, |                                                          |                                                                                                                                                   | lation groups and                                | od in incomo o           | oneration                     |  |
|     | an                                                                                            |                                                     | Popu                                                     | Iation groups engag<br>Men (18+)                                                                                                                  | -                                                | eneration                |                               |  |
|     | Ца                                                                                            | alth                                                |                                                          |                                                                                                                                                   |                                                  | Male adolescent          | ts (12-17)                    |  |
| 8   |                                                                                               |                                                     |                                                          |                                                                                                                                                   | adolescents (12-17)                              |                          | ing in the labor              |  |
|     |                                                                                               | orted child illnesses Acute respiratory diseases    |                                                          | Reasons why women may not be participating in the labor<br>force<br>Household and child raising<br>responsibilities<br>Traditional values/customs |                                                  |                          |                               |  |
|     |                                                                                               | 2 Diarrhea                                          |                                                          |                                                                                                                                                   |                                                  |                          |                               |  |
|     | Other stomach ailments                                                                        | 3 Dysentery                                         |                                                          | Other 3 Low levels of or no education                                                                                                             |                                                  |                          |                               |  |
|     | Top 3 challenges in accessing health services<br>Cost of health services                      |                                                     |                                                          |                                                                                                                                                   | Main activities for out of school boys under 18  |                          |                               |  |
|     |                                                                                               | 2 Cost of medicines                                 |                                                          | Household chores/Child care 1 Informal employment<br>N/A 2 Household chores/Child care                                                            |                                                  |                          |                               |  |
|     | No affordable transportation                                                                  | 3 No affordable transportation                      |                                                          |                                                                                                                                                   | N/A Z                                            |                          | es/Child care                 |  |
|     | Participated in polio campaigns in last 3 months                                              |                                                     |                                                          |                                                                                                                                                   | Main activities for out of school girls under 18 |                          |                               |  |
|     | 60%                                                                                           | 93%                                                 |                                                          | Household chores/Child care 1 Household chores/Child care<br>N/A 2 Other<br>N/A 3 N/A                                                             |                                                  |                          |                               |  |
|     | took their children to be va                                                                  | accinated in polio campaign                         |                                                          |                                                                                                                                                   |                                                  |                          |                               |  |
|     |                                                                                               | ating in polio campaigns                            |                                                          |                                                                                                                                                   | Cases of abuse                                   |                          |                               |  |
|     | Fear of v<br>Already<br>Cost                                                                  | vaccinated                                          |                                                          | of                                                                                                                                                | 0%<br>respondents heard of ca                    | OS<br>ases of abuse expl |                               |  |
|     |                                                                                               |                                                     |                                                          | U                                                                                                                                                 | or sexual violence                               | in last 6 months         |                               |  |
|     | Not awa                                                                                       |                                                     |                                                          | of respond                                                                                                                                        | 0%<br>lents know of services av                  | vailable for women       |                               |  |
|     | Other                                                                                         |                                                     |                                                          |                                                                                                                                                   | isk or survivors of violen                       |                          |                               |  |