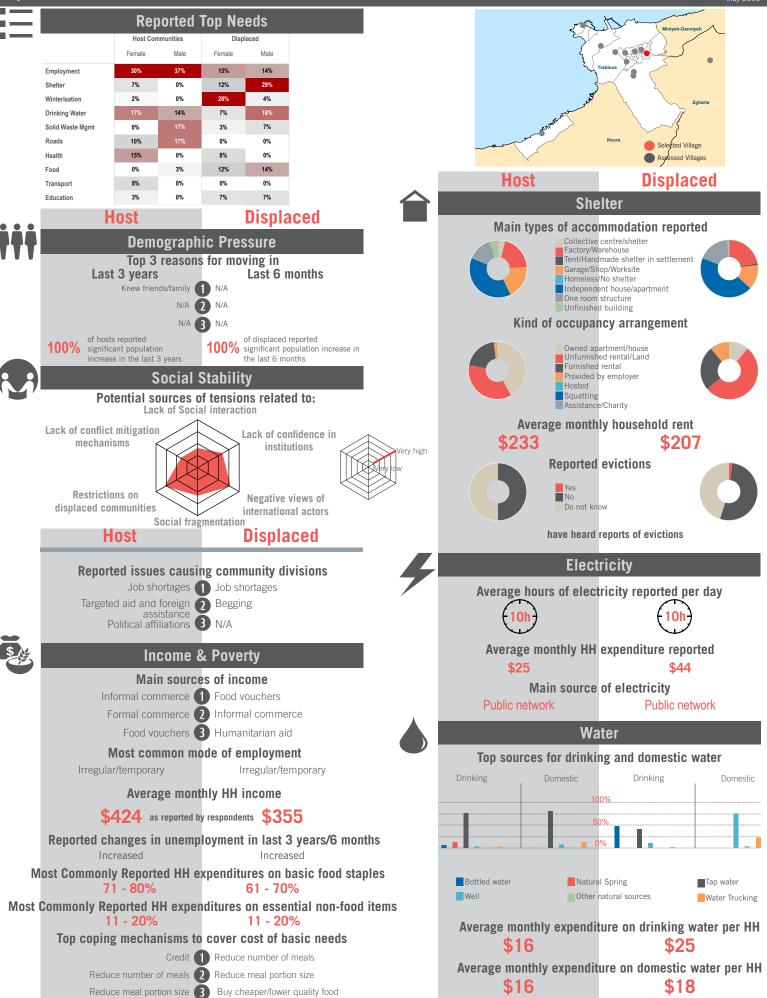

### unicef 🔮 🎯 OCHA

|      | Host Displaced                                                                                                                                                                                                                                   |                                     |            | Host                                                                                                                                                                   |                                                   | Dis                                     | Displaced        |                        |  |
|------|--------------------------------------------------------------------------------------------------------------------------------------------------------------------------------------------------------------------------------------------------|-------------------------------------|------------|------------------------------------------------------------------------------------------------------------------------------------------------------------------------|---------------------------------------------------|-----------------------------------------|------------------|------------------------|--|
|      | Wastewater Management                                                                                                                                                                                                                            |                                     | m          | Education                                                                                                                                                              |                                                   |                                         |                  |                        |  |
| ~h~~ | Main wastewater systems                                                                                                                                                                                                                          |                                     |            | Out of                                                                                                                                                                 | 80%                                               |                                         | 0%               | Out of                 |  |
|      | Open air/Pit latrines<br>Public network<br>Private collection<br>None                                                                                                                                                                            |                                     |            | 35 caregivers<br>Out of                                                                                                                                                | of caregivers reporte                             |                                         | 0%               | 1 caregivers<br>Out of |  |
|      |                                                                                                                                                                                                                                                  |                                     |            | 35 caregivers<br>Out of                                                                                                                                                | of caregivers reporte                             | d children enrolled                     | 2014-15 3<br>N/A | 1 caregivers<br>Out of |  |
|      |                                                                                                                                                                                                                                                  |                                     |            | 8 adolescents                                                                                                                                                          |                                                   | ere enrolled 2013-1                     |                  | adolescents            |  |
|      | Traditional pit<br>Flush<br>Improved pit<br>No toilet in home<br>Open air                                                                                                                                                                        |                                     |            | Out of<br>8 adolescents                                                                                                                                                |                                                   | re enrolled 2014-18                     |                  | Out of adolescents     |  |
| 4    |                                                                                                                                                                                                                                                  |                                     |            | Non-formal education opportunities<br>92% 100%<br>reported there are no non-formal education opportunities                                                             |                                                   |                                         |                  |                        |  |
|      | Access to showering and washing facilities<br>97% 74%<br>of respondents HH have access to showering and washing facilities                                                                                                                       |                                     |            | Top reported challenges in accessing educationCost of school feesCost of school suppliesCost of school supplies                                                        |                                                   |                                         |                  |                        |  |
|      |                                                                                                                                                                                                                                                  |                                     |            |                                                                                                                                                                        |                                                   |                                         |                  |                        |  |
|      | Reported flooding or presence of stagnant water within community in the last 12 months 33% 61% reported flooding in immediate surroundings                                                                                                       |                                     | •          |                                                                                                                                                                        | ordable transportation                            | Safety/secu                             |                  | during                 |  |
|      |                                                                                                                                                                                                                                                  |                                     | <b>^</b> . | /                                                                                                                                                                      | Children                                          | and Wome                                | 1                |                        |  |
|      |                                                                                                                                                                                                                                                  |                                     | II K       |                                                                                                                                                                        |                                                   | registration                            | 3%               |                        |  |
|      |                                                                                                                                                                                                                                                  |                                     |            | re                                                                                                                                                                     | espondents reported                               | cases of unregist                       |                  |                        |  |
|      | Solid Waste Management<br>Main type of solid waste disposal                                                                                                                                                                                      |                                     |            | Vulnera                                                                                                                                                                | ble population gr                                 |                                         |                  | inity                  |  |
|      | Main type of s<br>Public collection                                                                                                                                                                                                              | Dild waste disposal<br>Dump garbage |            | 1                                                                                                                                                                      |                                                   | orted proportion o<br>ated women        | 1%               |                        |  |
|      | In the la                                                                                                                                                                                                                                        | ast 3 months                        |            | 2                                                                                                                                                                      | 6% Wido                                           | wed women                               | 5%               |                        |  |
|      | Refuse/garbage                                                                                                                                                                                                                                   |                                     | N          | VA Unaccompan                                                                                                                                                          | ied children minors                               | 0%                                      |                  |                        |  |
|      | 65% 45% of respondents reported noticeable excess refuse/garbage                                                                                                                                                                                 |                                     |            | 0                                                                                                                                                                      | %                                                 | Drphans                                 | 0%               |                        |  |
|      |                                                                                                                                                                                                                                                  | nonocanio checco iciaco, Barnago    |            | 2                                                                                                                                                                      | 0% Pregna                                         | ant women                               | 0%               |                        |  |
|      | Presenc<br>18%                                                                                                                                                                                                                                   | ce of pests 45%                     |            | 3                                                                                                                                                                      | % Girls ma                                        | rried before 18                         | 0%               |                        |  |
|      | of respondents reported noticeable presence of flies, rodents,<br>and insects                                                                                                                                                                    |                                     | 9          | Population groups engaged in income generationMen (18+)Men (18+)Women (18+)Women (18+)Male adolescents (12-17)Male adolescents (12-17)                                 |                                                   |                                         |                  |                        |  |
|      | Health                                                                                                                                                                                                                                           |                                     |            |                                                                                                                                                                        |                                                   |                                         |                  |                        |  |
|      | Most commonly reported child illnesses<br>Diarrhea 1 Acute respiratory diseases<br>Acute respiratory diseases 2 Other stomach ailments<br>Dysentery 3 Diarrhea                                                                                   |                                     |            | Reasons why women may not be participating in the labor                                                                                                                |                                                   |                                         |                  |                        |  |
|      |                                                                                                                                                                                                                                                  |                                     |            | force<br>Household and child raising<br>responsibilities<br>Low levels of or no education<br>No skills 3 N/A                                                           |                                                   |                                         |                  |                        |  |
|      |                                                                                                                                                                                                                                                  |                                     |            |                                                                                                                                                                        |                                                   |                                         |                  |                        |  |
|      | <ul> <li>Top 3 challenges in accessing health services</li> <li>Cost of health services 1 Cost of medicines</li> <li>Cost of medicines 2 Cost of health services</li> <li>No affordable transportation 3 No affordable transportation</li> </ul> |                                     |            | Mai                                                                                                                                                                    |                                                   |                                         | vs under 18      | 2                      |  |
|      |                                                                                                                                                                                                                                                  |                                     |            | Main activities for out of school boys under 18<br>Informal employment 1 Household chores/Child care<br>Household chores/Child care 2 Informal employment<br>N/A 3 N/A |                                                   |                                         |                  |                        |  |
|      |                                                                                                                                                                                                                                                  |                                     |            |                                                                                                                                                                        |                                                   |                                         |                  |                        |  |
|      | Participated in polio campaigns in last 3 months<br>14% 58%<br>took their children to be vaccinated in polio campaign                                                                                                                            |                                     |            | Mai                                                                                                                                                                    | n activities for ou                               |                                         | ls under 18      | 3                      |  |
|      |                                                                                                                                                                                                                                                  |                                     |            | Household chores/Child care 1 Household chores/Child care<br>Informal employment 2 Informal employment<br>N/A 3 N/A                                                    |                                                   |                                         |                  |                        |  |
|      |                                                                                                                                                                                                                                                  |                                     |            |                                                                                                                                                                        |                                                   |                                         |                  |                        |  |
|      | Reasons for not participating in polio campaigns<br>Fear of vaccines<br>Already vaccinated<br>Cost<br>Mistrust campaign<br>Distance to site<br>Not aware<br>Not aware<br>Other                                                                   |                                     |            | Cases of abuses and services                                                                                                                                           |                                                   |                                         |                  |                        |  |
|      |                                                                                                                                                                                                                                                  |                                     |            | of                                                                                                                                                                     | 6%<br>respondents heard o                         |                                         |                  |                        |  |
|      |                                                                                                                                                                                                                                                  |                                     |            |                                                                                                                                                                        | or sexual violer                                  | nce in last 6 mon                       | ths<br>0%        |                        |  |
|      |                                                                                                                                                                                                                                                  |                                     |            |                                                                                                                                                                        | lents know of services<br>isk or survivors of vio |                                         | men and child    | dren at                |  |
|      |                                                                                                                                                                                                                                                  |                                     |            |                                                                                                                                                                        |                                                   | , , , , , , , , , , , , , , , , , , , , |                  |                        |  |