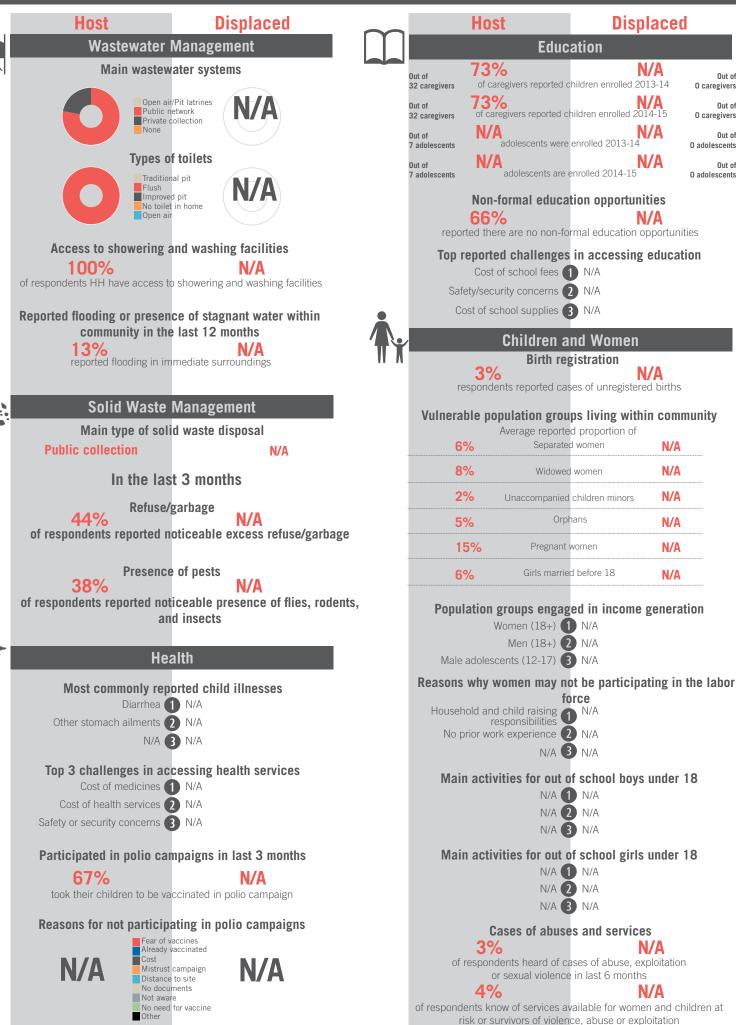

#### Non-formal education opportunities 72% reported there are no non-formal education opportunities Top reported challenges in accessing education Cost of school fees 1 Cost of school fees Cost of school supplies (2) Cost of school supplies No affordable transportation 3 No affordable transportation **Children and Women** Birth registration 15% respondents reported cases of unregistered births Vulnerable population groups living within community Average reported proportion of Separated women 14% Widowed women 18% 1% Unaccompanied children minors Orphans 17% Pregnant women 31%

Education

Girls married before 18

| d in income concretion              |  |  |  |  |  |  |  |
|-------------------------------------|--|--|--|--|--|--|--|
| d in income generation<br>Men (18+) |  |  |  |  |  |  |  |
| Male adolescents (12-17)            |  |  |  |  |  |  |  |
| Women (18+)                         |  |  |  |  |  |  |  |
| be participating in the labor       |  |  |  |  |  |  |  |
| force                               |  |  |  |  |  |  |  |
| Household responsibilities          |  |  |  |  |  |  |  |
| Traditional values/customs          |  |  |  |  |  |  |  |
| Safety concerns                     |  |  |  |  |  |  |  |
| school boys under 18                |  |  |  |  |  |  |  |
| Informal employment                 |  |  |  |  |  |  |  |
| Household chores/Child care         |  |  |  |  |  |  |  |
| Begging                             |  |  |  |  |  |  |  |
| school girls under 18               |  |  |  |  |  |  |  |
| Household chores/Child care         |  |  |  |  |  |  |  |
| Informal employment                 |  |  |  |  |  |  |  |
| Other                               |  |  |  |  |  |  |  |
| and services                        |  |  |  |  |  |  |  |
|                                     |  |  |  |  |  |  |  |

## 1%

of respondents heard of cases of abuse, exploitation or sexual violence in last 6 months

0% of respondents know of services available for women and children at risk or survivors of violence, abuse or exploitation