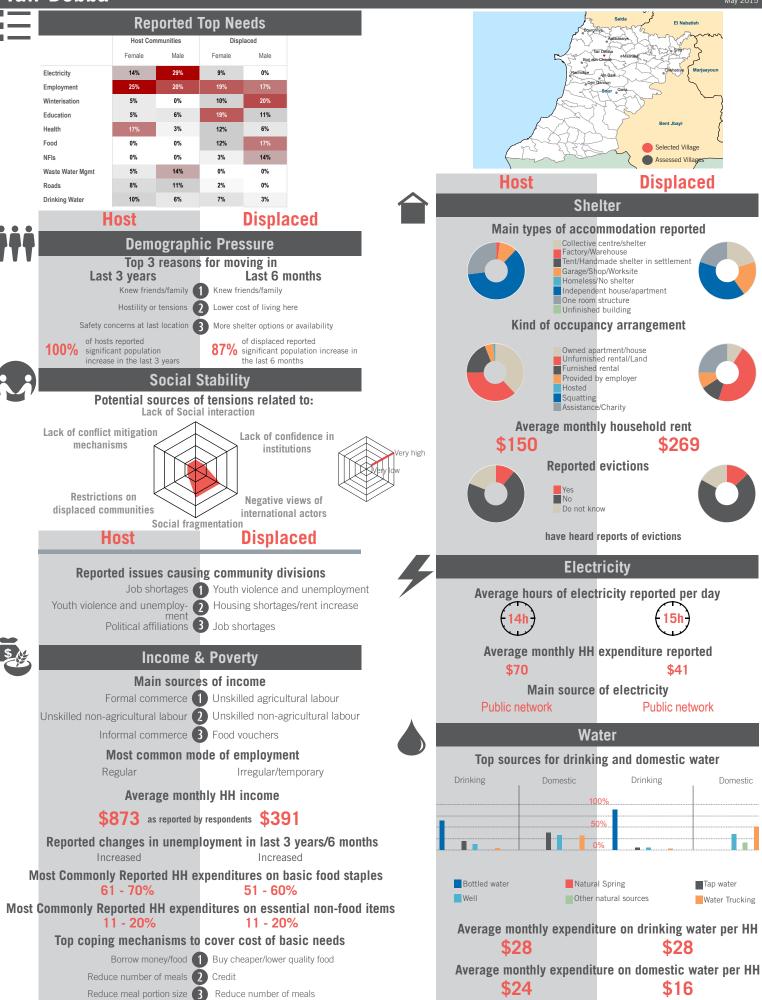

# Country Profile

Sample Information: Number of Interviews: 13120 | Number of Male interviewed: 4967 | Number of female interviewed: 8154 | Age Range: 12-92 | Data collected between October 2014 - February 2015 Population groups covered: Lebanese, Syrian, PRL, PRS | Average HH size: 6 | Cadastre Population: Lebanese: 2078960| Lebanese living under US\$4: 605188 | Syrian Refugees: 786129

### Governorate Profile Akkar

Sample Information: Number of Interviews: 2294 | Number of Male interviewed: 869 | Number of female interviewed: 1425 | Age Range: 12-88 | Data collected between October 2014 - February 2015 Population groups covered: Lebanese, Syrian, PRL, PRS | Average HH size: 6 | Cadastre Population: 190914 | Lebanese living under US\$4: 62123 | Syrian Refugees: 82956