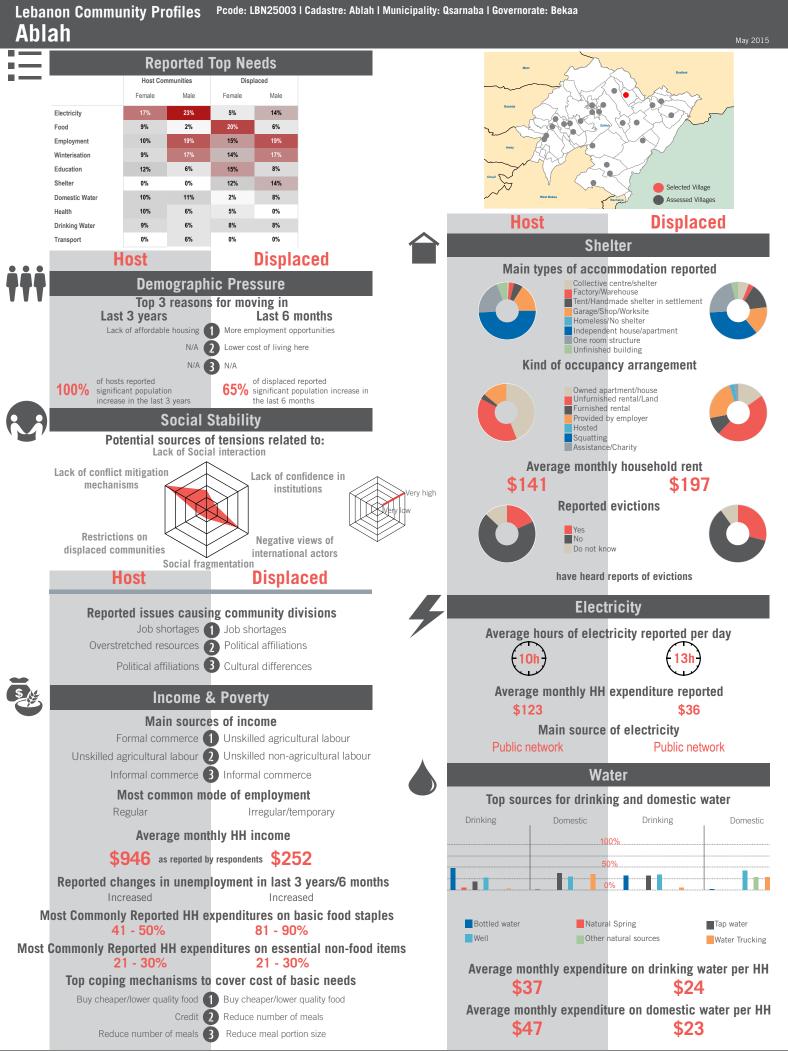

ered: Lebanese, Syrian | Average HH size: 6 | Cadastre Population: 6763 | Lebanese living under US\$4: 2201 | Syrian Refugees: 1734

## unicef 🔮 🎯 OCHA

```
REACH Informing
more effective
humanitarian action
```

### Community Profile Aali en Nahri



# unicef 🚱 🛞 OCHA

Lebanon Community Profiles Pcode: LBN25002 | Cadastre: Anjar | Municipality: Hadath Baalbek | Governorate: Bekaa Haouch Moussa Anjar



Sample Information: Number of Interviews: 67 | Number of Male interviewed: 27 | Number of female interviewed: 40 | Age Range: 12 - 62 | Data collected between October 2014 - February 2015 Population groups covered: Lebanese, PRL, PRS, Syrian | Average HH size: 7 | Cadastre Population: 2793 | Lebanese living under US\$4: 909 | Syrian Refugees: 1042

### unicef 🗶 🛞 OCHA



# unicef 🔮 🛞 OCHA



Sample Information: Number of Interviews: 68 | Number of Male interviewed: 28 | Number of female interviewed: 40 | Age Range: 12 - 70 | Data collected between October 2014 - February 2015 Population groups covered: Lebanese, Syrian | Average HH size: 6 | Cadastre Population: 3341 | Lebanese living under US\$4: 1087 | Syrian Refugees: 712

## unicef 🌚 🌚 OCHA



# unicef 🔮 🎯 OCHA



Borrow money/food 3 Reduce meal portion size

Sample Information: Number of Interviews: 67 | Number of Male interviewed: 25 | Number of female interviewed: 42 | Age Range: 12 - 80 | Data collected between October 2014 - February 2015 Population groups covered: Lebanese, PRL, PRS, Syrian | Average HH size: 6 | Cadastre Population: 4014 | Lebanese living under US\$4: 1306 | Syrian Refugees: 1035

### unicef 🕑 🐨 O