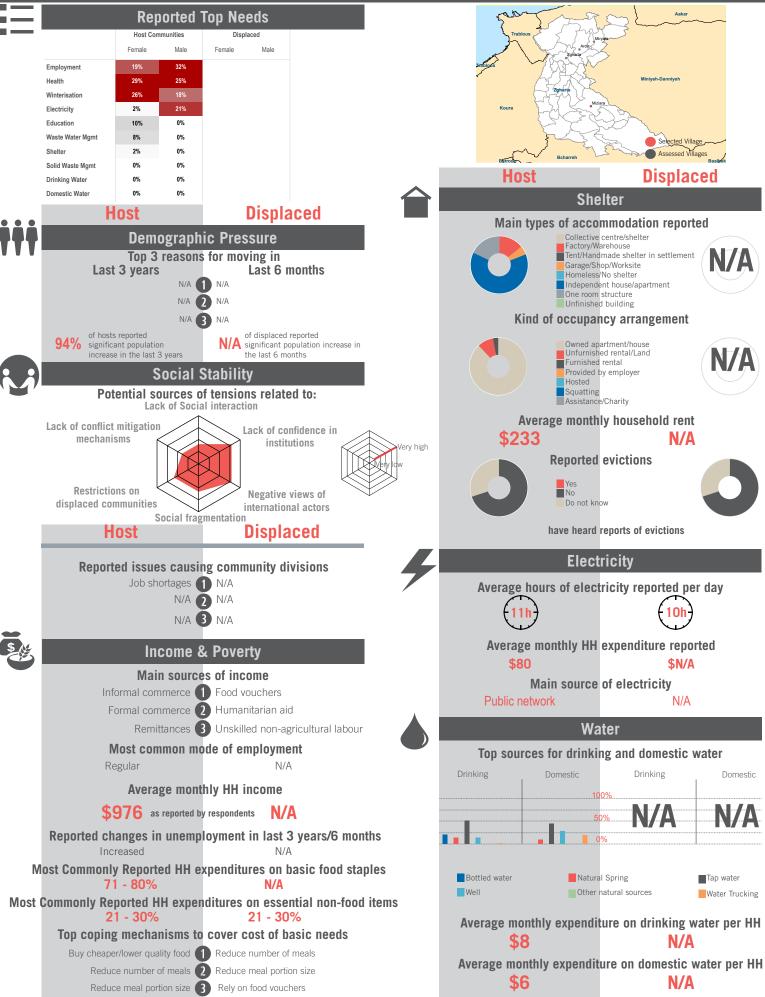

# Country Profile

Sample Information: Number of Interviews: 13120 | Number of Male interviewed: 4967 | Number of female interviewed: 8154 | Age Range: 12-92 | Data collected between October 2014 - February 2015 Population groups covered: Lebanese, Syrian, PRL, PRS | Average HH size: 6 | Cadastre Population: Lebanese: 2078960| Lebanese living under US\$4: 605188 | Syrian Refugees: 786129

### Governorate Profile Akkar

Sample Information: Number of Interviews: 2294 | Number of Male interviewed: 869 | Number of female interviewed: 1425 | Age Range: 12-88 | Data collected between October 2014 - February 2015 Population groups covered: Lebanese, Syrian, PRL, PRS | Average HH size: 6 | Cadastre Population: 190914 | Lebanese living under US\$4: 62123 | Syrian Refugees: 82956