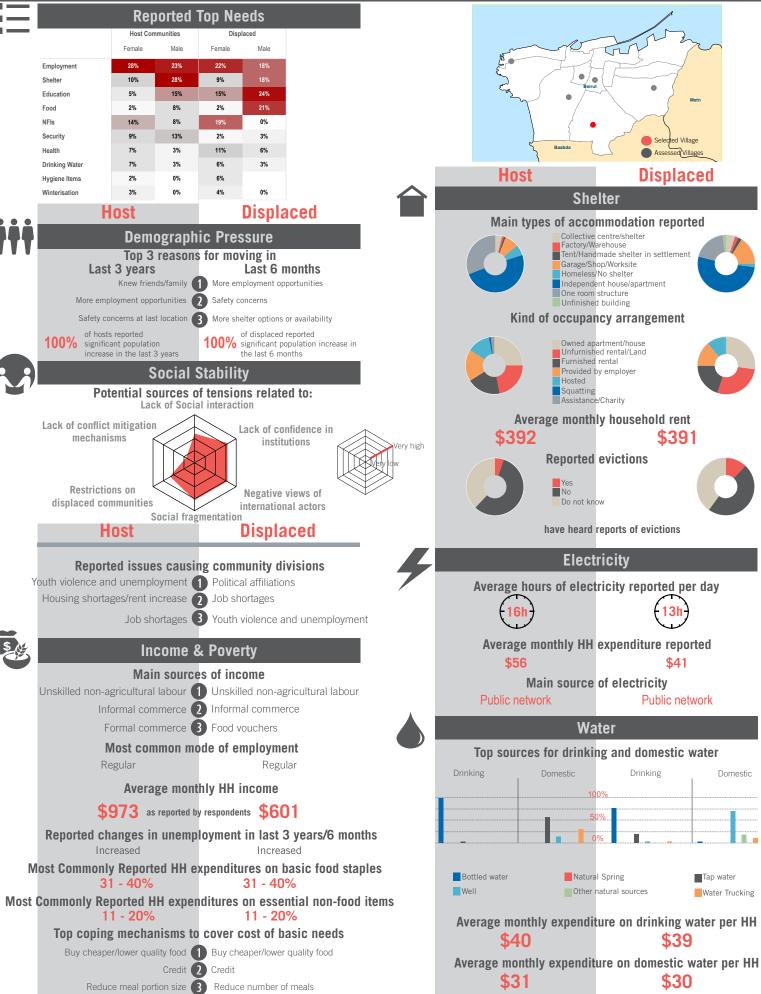

# Country Profile

Sample Information: Number of Interviews: 13120 | Number of Male interviewed: 4967 | Number of female interviewed: 8154 | Age Range: 12-92 | Data collected between October 2014 - February 2015 Population groups covered: Lebanese, Syrian, PRL, PRS | Average HH size: 6 | Cadastre Population: Lebanese: 2078960| Lebanese living under US\$4: 605188 | Syrian Refugees: 786129