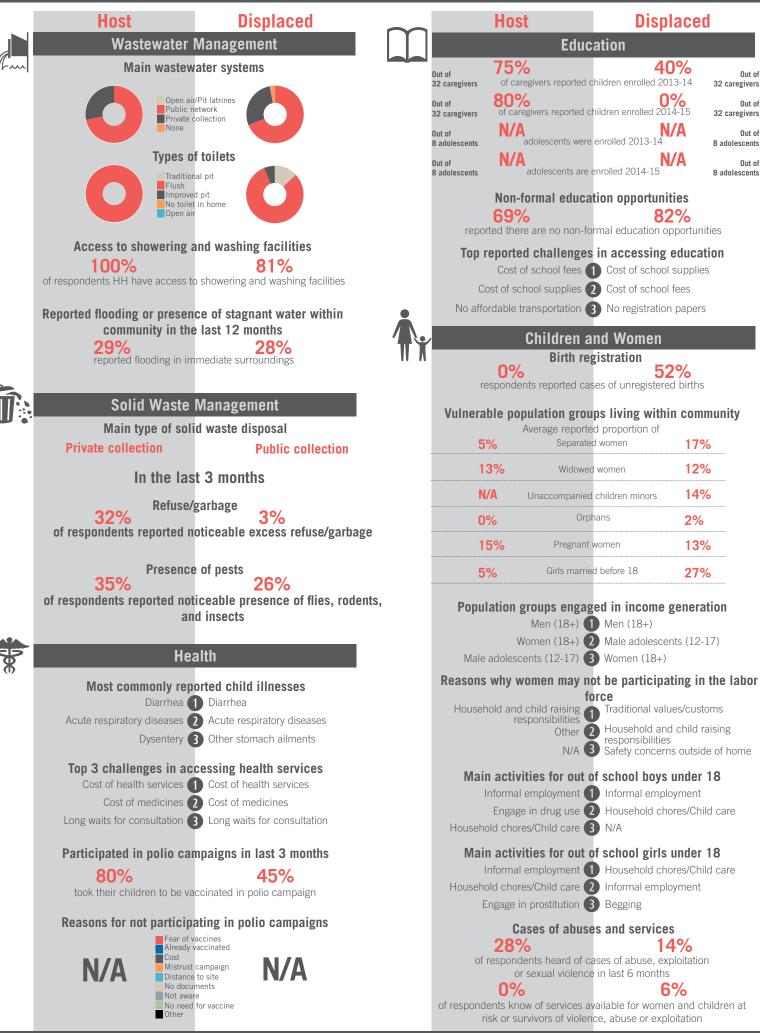

# Country Profile

Sample Information: Number of Interviews: 13120 | Number of Male interviewed: 4967 | Number of female interviewed: 8154 | Age Range: 12-92 | Data collected between October 2014 - February 2015 Population groups covered: Lebanese, Syrian, PRL, PRS | Average HH size: 6 | Cadastre Population: Lebanese: 2078960| Lebanese living under US\$4: 605188 | Syrian Refugees: 786129