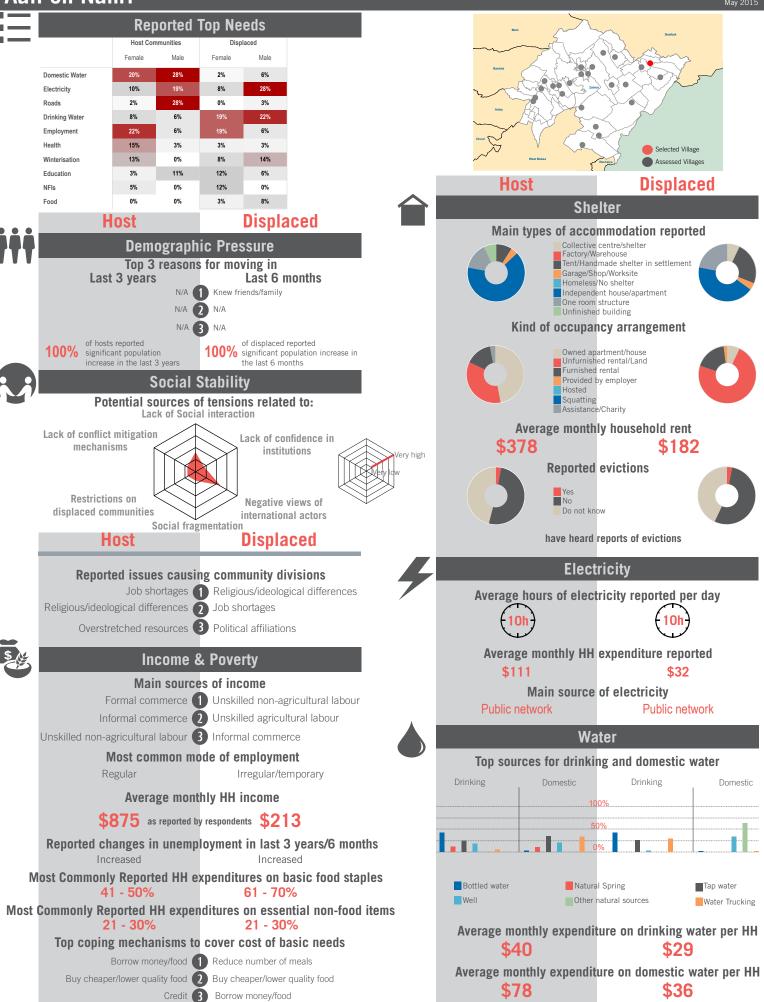

REACH Informing more effective humanitarian action

5%

0%

Governorate Profile North

Sample Information: Number of Interviews: 2371 | Number of Male interviewed: 896 | Number of female interviewed: 1475 | Age Range: 12-87 | Data collected between October 2014 - February 2015 Population groups covered: Lebanese, Syrian, PRL, PRS | Average HH size: 6 | Cadastre Population: 403238 | Lebanese living under US\$4: 214105 | Syrian Refugees: 154054

#### Out of adolescents are enrolled 2014-1 305 adolescents Non-formal education opportunities 71% reported there are no non-formal education opportunities Top reported challenges in accessing education Cost of school fees 1 Cost of school fees Cost of school supplies (2) Cost of school supplies No affordable transportation (3) No affordable transportation **Children and Women** Birth registration 10% respondents reported cases of unregistered births Vulnerable population groups living within community Average reported proportion of Separated women 9% 12% Widowed women 0% Unaccompanied children minors Orphans 16% Pregnant women 20% Girls married before 18 12% Population groups engaged in income generation Men (18+) 1 Men (18+) Women (18+) 2 Women (18+) Male adolescents (12-17) 3 Male adolescents (12-17) Reasons why women may not be participating in the labor force Household responsibilities 1 Traditional values/customs Traditional values/customs 2 Household responsibilities Safety concerns 3 Safety concerns Main activities for out of school boys under 18 Informal employment 1 Informal employment Begging 2 Household chores/Child care

#### Main activities for out of school girls under 18

Household chores/Child care 1 Household chores/Child care

Informal employment 2 Informal employment Begging **3** Begging

## **Cases of abuses and services**

1% of respondents heard of cases of abuse, exploitation or sexual violence in last 6 months

0%

REACH Informing more effective humanitarian action

of respondents know of services available for women and children at risk or survivors of violence, abuse or exploitation