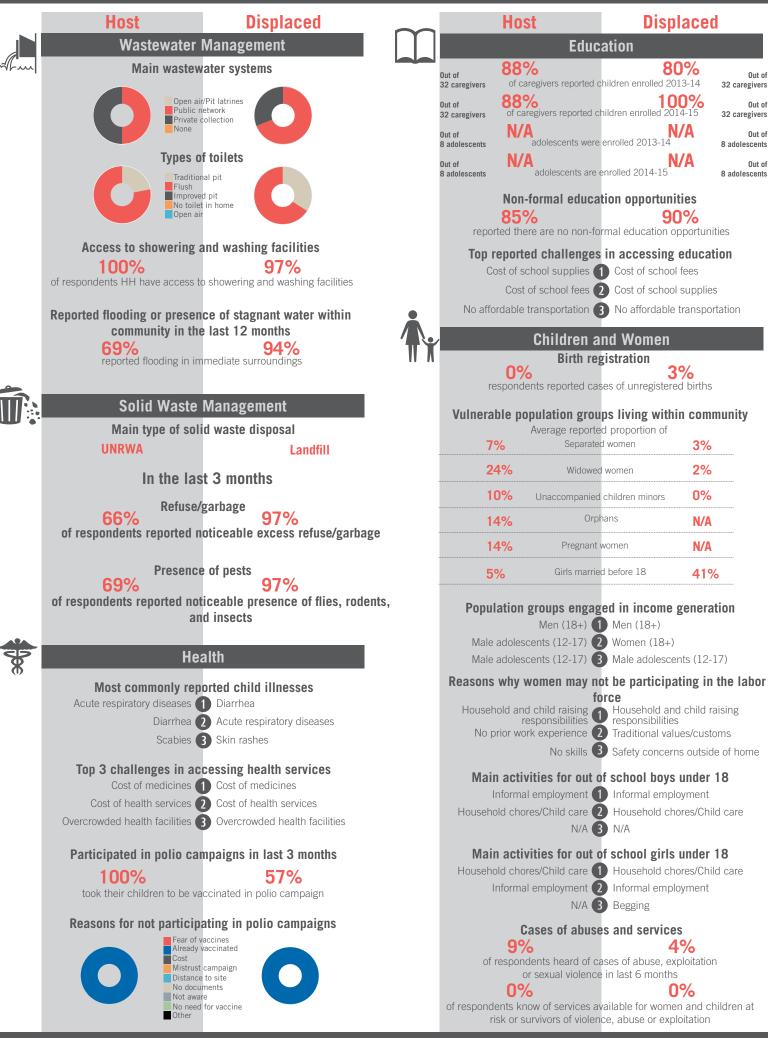

#### Out of adolescents are enrolled 2014-1 305 adolescents Non-formal education opportunities 71% reported there are no non-formal education opportunities Top reported challenges in accessing education Cost of school fees 1 Cost of school fees Cost of school supplies (2) Cost of school supplies No affordable transportation (3) No affordable transportation **Children and Women** Birth registration 10% respondents reported cases of unregistered births Vulnerable population groups living within community Average reported proportion of Separated women 9% 12% Widowed women 0% Unaccompanied children minors Orphans 16% Pregnant women 20% Girls married before 18 12% Population groups engaged in income generation Men (18+) 1 Men (18+) Women (18+) 2 Women (18+) Male adolescents (12-17) 3 Male adolescents (12-17) Reasons why women may not be participating in the labor force Household responsibilities 1 Traditional values/customs Traditional values/customs 2 Household responsibilities Safety concerns 3 Safety concerns Main activities for out of school boys under 18 Informal employment 1 Informal employment Begging 2 Household chores/Child care

#### Main activities for out of school girls under 18

Household chores/Child care 1 Household chores/Child care

Informal employment 2 Informal employment Begging **3** Begging

## **Cases of abuses and services**

1% of respondents heard of cases of abuse, exploitation or sexual violence in last 6 months

0%

REACH Informing more effective humanitarian action

of respondents know of services available for women and children at risk or survivors of violence, abuse or exploitation