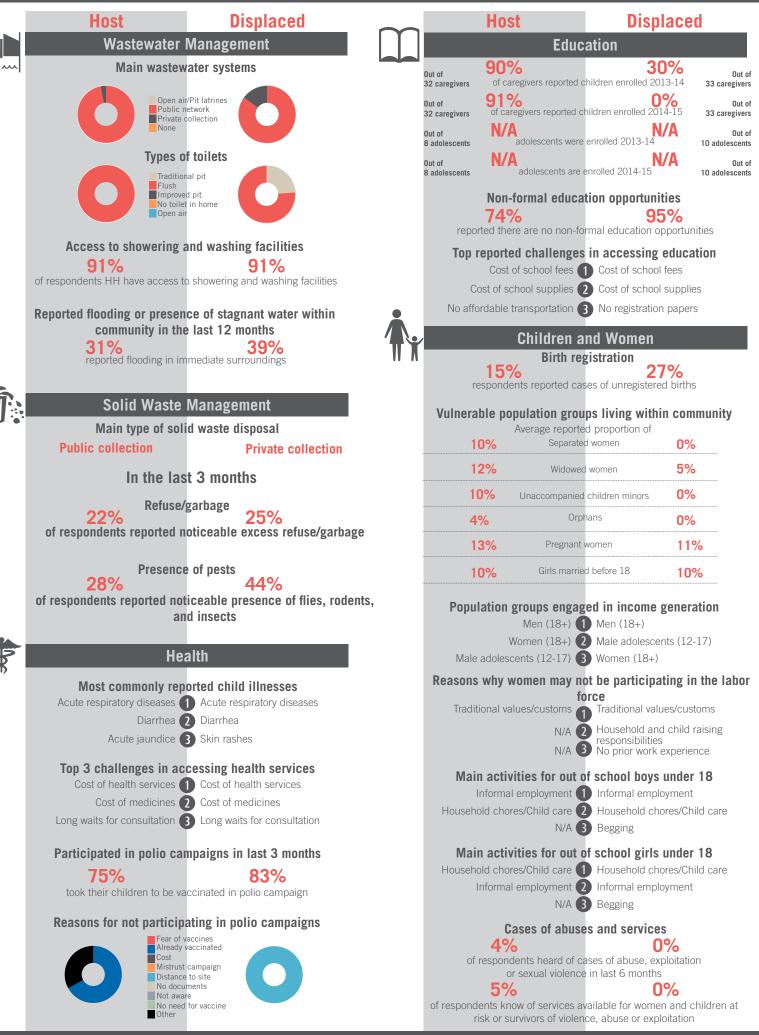

#### Non-formal education opportunities 72% reported there are no non-formal education opportunities Top reported challenges in accessing education Cost of school fees 1 Cost of school fees Cost of school supplies (2) Cost of school supplies No affordable transportation 3 No affordable transportation **Children and Women** Birth registration 15% respondents reported cases of unregistered births Vulnerable population groups living within community Average reported proportion of Separated women 14% Widowed women 18% 1% Unaccompanied children minors Orphans 17% Pregnant women 31%

Education

Girls married before 18

| d in income concretion              |  |  |  |  |  |  |  |
|-------------------------------------|--|--|--|--|--|--|--|
| d in income generation<br>Men (18+) |  |  |  |  |  |  |  |
| Male adolescents (12-17)            |  |  |  |  |  |  |  |
| Women (18+)                         |  |  |  |  |  |  |  |
| be participating in the labor       |  |  |  |  |  |  |  |
| force                               |  |  |  |  |  |  |  |
| Household responsibilities          |  |  |  |  |  |  |  |
| Traditional values/customs          |  |  |  |  |  |  |  |
| Safety concerns                     |  |  |  |  |  |  |  |
| school boys under 18                |  |  |  |  |  |  |  |
| Informal employment                 |  |  |  |  |  |  |  |
| Household chores/Child care         |  |  |  |  |  |  |  |
| Begging                             |  |  |  |  |  |  |  |
| school girls under 18               |  |  |  |  |  |  |  |
| Household chores/Child care         |  |  |  |  |  |  |  |
| Informal employment                 |  |  |  |  |  |  |  |
| Other                               |  |  |  |  |  |  |  |
| and services                        |  |  |  |  |  |  |  |
|                                     |  |  |  |  |  |  |  |

## 1%

of respondents heard of cases of abuse, exploitation or sexual violence in last 6 months

0% of respondents know of services available for women and children at risk or survivors of violence, abuse or exploitation