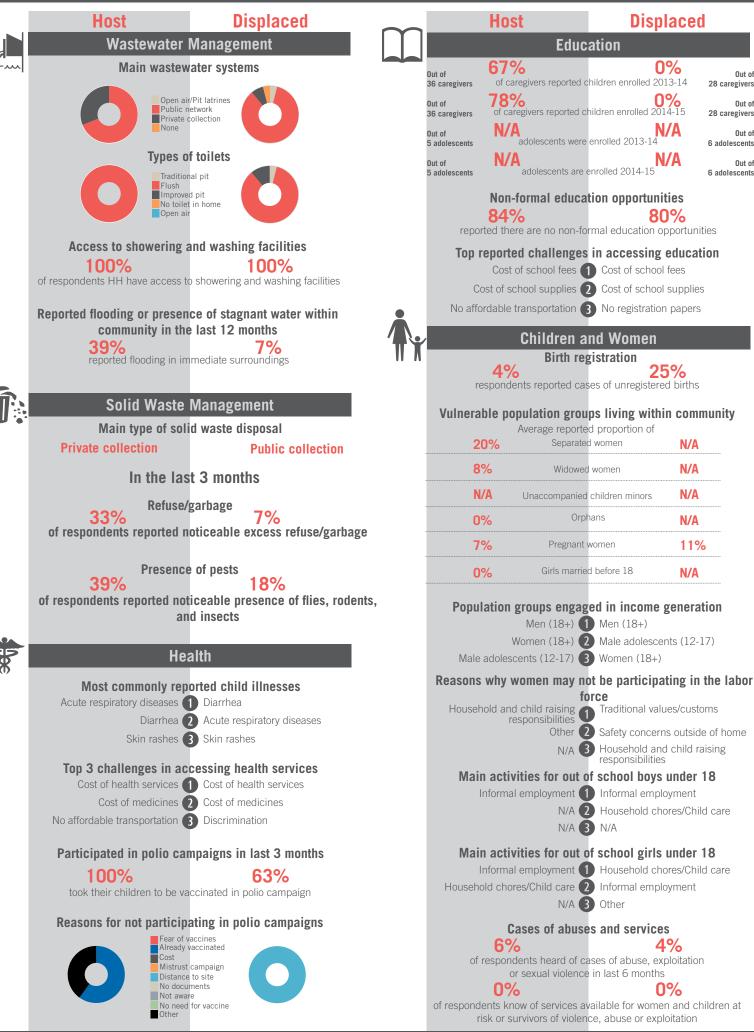

#### Out of adolescents are enrolled 2014-1 305 adolescents Non-formal education opportunities 71% reported there are no non-formal education opportunities Top reported challenges in accessing education Cost of school fees 1 Cost of school fees Cost of school supplies (2) Cost of school supplies No affordable transportation (3) No affordable transportation **Children and Women** Birth registration 10% respondents reported cases of unregistered births Vulnerable population groups living within community Average reported proportion of Separated women 9% 12% Widowed women 0% Unaccompanied children minors Orphans 16% Pregnant women 20% Girls married before 18 12% Population groups engaged in income generation Men (18+) 1 Men (18+) Women (18+) 2 Women (18+) Male adolescents (12-17) 3 Male adolescents (12-17) Reasons why women may not be participating in the labor force Household responsibilities 1 Traditional values/customs Traditional values/customs 2 Household responsibilities Safety concerns 3 Safety concerns Main activities for out of school boys under 18 Informal employment 1 Informal employment Begging 2 Household chores/Child care

#### Main activities for out of school girls under 18

Household chores/Child care 1 Household chores/Child care

Informal employment 2 Informal employment Begging **3** Begging

## **Cases of abuses and services**

1% of respondents heard of cases of abuse, exploitation or sexual violence in last 6 months

0%

REACH Informing more effective humanitarian action

of respondents know of services available for women and children at risk or survivors of violence, abuse or exploitation