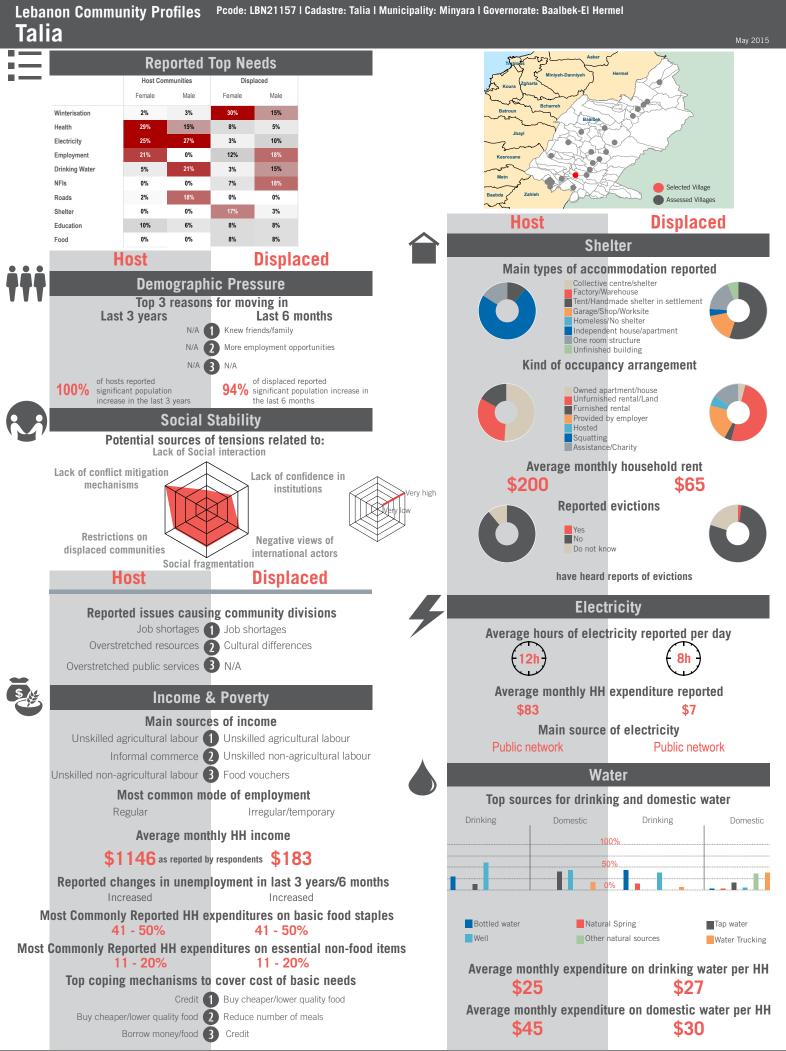

on groups covered: Lebanese, Syrian | Average HH size: 6 | Cadastre Population: 3509 | Lebanese living under US\$4: 2210 | Syrian Refugees: 1613

## unicef 🔮 🛞 OCHA

### <sup>Community Profile</sup> Saraain el Faouqa



# unicef 🔮 🛞 OCHA



Sample Information: Number of Interviews: 64 | Number of Male interviewed: 24 | Number of female interviewed: 40 | Age Range: 12 - 56 | Data collected between October 2014 - February 2015 Population groups covered: Lebanese, Syrian | Average HH size: 6 | Cadastre Population: 4923 | Lebanese living under US\$4: 3101 | Syrian Refugees: 1070

\* Disclaimer: As a result of access constraints data collection was conducted in a number of communities with a modified assessment tool omitting most social stability indicators



# unicef 🔮 🎯 OCHA

#### May 2015



Sample Information: Number of Interviews: 65 | Number of Male interviewed: 24 | Number of female interviewed: 41 | Age Range: 12 - 80 | Data collected between October 2014 - February 2015 Population groups covered: Lebanese, Syrian | Average HH size: 6 | Cadastre Population: 4077 | Lebanese living under US\$4: 2568 | Syrian Refugees: 875

### unicef 🔮 🛞 OCHA



# unicef 🔮 🛞 OCHA





Sample Information: Number of Interviews: 65 | Number of Male interviewed: 25 | Number of female interviewed: 40 | Age Range: 12 - 61 | Data collected between October 2014 - February 2015 Population groups covered: Lebanese, Syrian I Average HH size: 6 I Cadastre Population: 9033 I Lebanese living under US\$4: 5689 I Syrian Refugees: 2460

## unicef 🕑 🐨 OCHA



# unicef 🔮 🛞 OCHA





Population groups covere