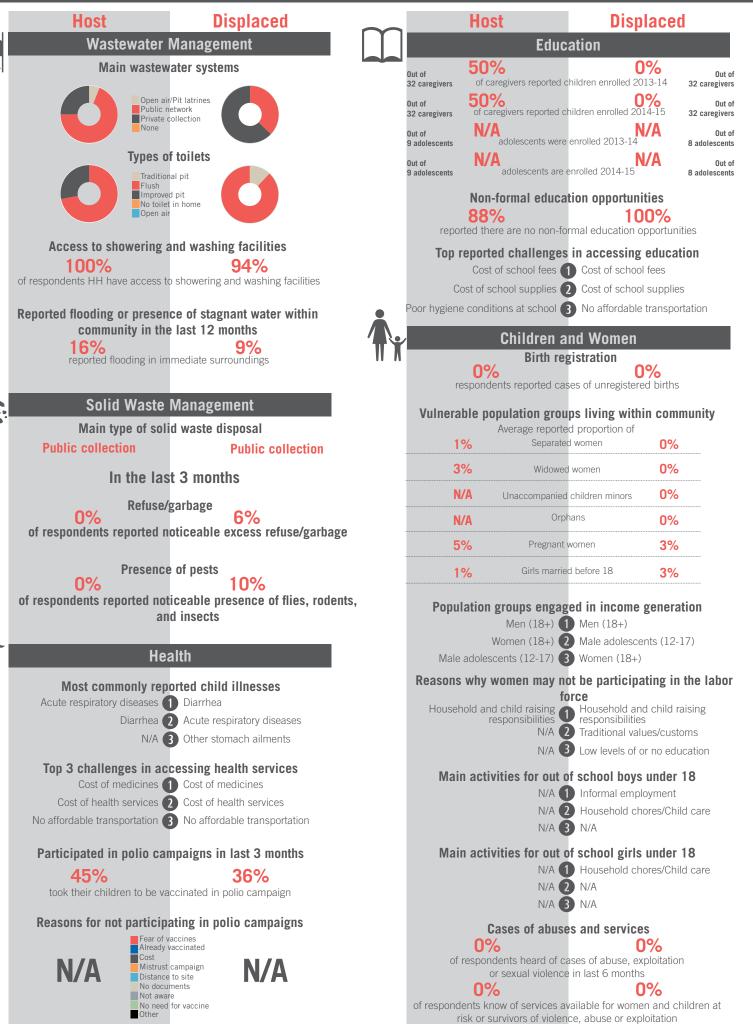

### unicef 🔮 🎯 OCHA

|      | Host Displaced                                                                                                                                                                                                                                   |                                     |            | Host                                                                                                                                                                   |                                                   | Dis                                     | Displaced        |                        |  |
|------|--------------------------------------------------------------------------------------------------------------------------------------------------------------------------------------------------------------------------------------------------|-------------------------------------|------------|------------------------------------------------------------------------------------------------------------------------------------------------------------------------|---------------------------------------------------|-----------------------------------------|------------------|------------------------|--|
|      | Wastewater Management                                                                                                                                                                                                                            |                                     | m          | Education                                                                                                                                                              |                                                   |                                         |                  |                        |  |
| ~h~~ | Main wastewater systems                                                                                                                                                                                                                          |                                     |            | Out of                                                                                                                                                                 | 80%                                               |                                         | 0%               | Out of                 |  |
|      | Open air/Pit latrines<br>Public network<br>Private collection<br>None                                                                                                                                                                            |                                     |            | 35 caregivers<br>Out of                                                                                                                                                | of caregivers reporte                             |                                         | 0%               | 1 caregivers<br>Out of |  |
|      |                                                                                                                                                                                                                                                  |                                     |            | 35 caregivers<br>Out of                                                                                                                                                | of caregivers reporte                             | d children enrolled                     | 2014-15 3<br>N/A | 1 caregivers<br>Out of |  |
|      |                                                                                                                                                                                                                                                  |                                     |            | 8 adolescents                                                                                                                                                          |                                                   | ere enrolled 2013-1                     |                  | adolescents            |  |
|      | Traditional pit<br>Flush<br>Improved pit<br>No toilet in home<br>Open air                                                                                                                                                                        |                                     |            | Out of<br>8 adolescents                                                                                                                                                |                                                   | re enrolled 2014-18                     |                  | Out of adolescents     |  |
| 4    |                                                                                                                                                                                                                                                  |                                     |            | Non-formal education opportunities<br>92% 100%<br>reported there are no non-formal education opportunities                                                             |                                                   |                                         |                  |                        |  |
|      | Access to showering and washing facilities<br>97% 74%<br>of respondents HH have access to showering and washing facilities                                                                                                                       |                                     |            | Top reported challenges in accessing educationCost of school feesCost of school suppliesCost of school supplies                                                        |                                                   |                                         |                  |                        |  |
|      |                                                                                                                                                                                                                                                  |                                     |            |                                                                                                                                                                        |                                                   |                                         |                  |                        |  |
|      | Reported flooding or presence of stagnant water within community in the last 12 months 33% 61% reported flooding in immediate surroundings                                                                                                       |                                     | •          |                                                                                                                                                                        | ordable transportation                            | Safety/secu                             |                  | during                 |  |
|      |                                                                                                                                                                                                                                                  |                                     | <b>^</b> . | /                                                                                                                                                                      | Children                                          | and Wome                                | 1                |                        |  |
|      |                                                                                                                                                                                                                                                  |                                     | II K       |                                                                                                                                                                        |                                                   | registration                            | 3%               |                        |  |
|      |                                                                                                                                                                                                                                                  |                                     |            | re                                                                                                                                                                     | espondents reported                               | cases of unregist                       |                  |                        |  |
|      | Solid Waste Management<br>Main type of solid waste disposal                                                                                                                                                                                      |                                     |            | Vulnera                                                                                                                                                                | ble population gr                                 |                                         |                  | inity                  |  |
|      | Main type of s<br>Public collection                                                                                                                                                                                                              | Dild waste disposal<br>Dump garbage |            | 1                                                                                                                                                                      |                                                   | orted proportion o<br>ated women        | 1%               |                        |  |
|      | In the la                                                                                                                                                                                                                                        | ast 3 months                        |            | 2                                                                                                                                                                      | 6% Wido                                           | wed women                               | 5%               |                        |  |
|      | Refuse/garbage                                                                                                                                                                                                                                   |                                     | N          | VA Unaccompan                                                                                                                                                          | ied children minors                               | 0%                                      |                  |                        |  |
|      | 65% 45% of respondents reported noticeable excess refuse/garbage                                                                                                                                                                                 |                                     |            | 0                                                                                                                                                                      | %                                                 | Drphans                                 | 0%               |                        |  |
|      |                                                                                                                                                                                                                                                  | nonocanio checco iciaco, Barnago    |            | 2                                                                                                                                                                      | 0% Pregna                                         | ant women                               | 0%               |                        |  |
|      | Presenc<br>18%                                                                                                                                                                                                                                   | ce of pests 45%                     |            | 3                                                                                                                                                                      | % Girls ma                                        | rried before 18                         | 0%               |                        |  |
|      | of respondents reported noticeable presence of flies, rodents,<br>and insects                                                                                                                                                                    |                                     | 9          | Population groups engaged in income generationMen (18+)Men (18+)Women (18+)Women (18+)Male adolescents (12-17)Male adolescents (12-17)                                 |                                                   |                                         |                  |                        |  |
|      | Health                                                                                                                                                                                                                                           |                                     |            |                                                                                                                                                                        |                                                   |                                         |                  |                        |  |
|      | Most commonly reported child illnesses<br>Diarrhea 1 Acute respiratory diseases<br>Acute respiratory diseases 2 Other stomach ailments<br>Dysentery 3 Diarrhea                                                                                   |                                     |            | Reasons why women may not be participating in the labor                                                                                                                |                                                   |                                         |                  |                        |  |
|      |                                                                                                                                                                                                                                                  |                                     |            | force<br>Household and child raising<br>responsibilities<br>Low levels of or no education<br>No skills 3 N/A                                                           |                                                   |                                         |                  |                        |  |
|      |                                                                                                                                                                                                                                                  |                                     |            |                                                                                                                                                                        |                                                   |                                         |                  |                        |  |
|      | <ul> <li>Top 3 challenges in accessing health services</li> <li>Cost of health services 1 Cost of medicines</li> <li>Cost of medicines 2 Cost of health services</li> <li>No affordable transportation 3 No affordable transportation</li> </ul> |                                     |            | Mai                                                                                                                                                                    |                                                   |                                         | vs under 18      | 2                      |  |
|      |                                                                                                                                                                                                                                                  |                                     |            | Main activities for out of school boys under 18<br>Informal employment 1 Household chores/Child care<br>Household chores/Child care 2 Informal employment<br>N/A 3 N/A |                                                   |                                         |                  |                        |  |
|      |                                                                                                                                                                                                                                                  |                                     |            |                                                                                                                                                                        |                                                   |                                         |                  |                        |  |
|      | Participated in polio campaigns in last 3 months<br>14% 58%<br>took their children to be vaccinated in polio campaign                                                                                                                            |                                     |            | Mai                                                                                                                                                                    | n activities for ou                               |                                         | ls under 18      | 3                      |  |
|      |                                                                                                                                                                                                                                                  |                                     |            | Household chores/Child care 1 Household chores/Child care<br>Informal employment 2 Informal employment<br>N/A 3 N/A                                                    |                                                   |                                         |                  |                        |  |
|      |                                                                                                                                                                                                                                                  |                                     |            |                                                                                                                                                                        |                                                   |                                         |                  |                        |  |
|      | Reasons for not participating in polio campaigns<br>Fear of vaccines<br>Already vaccinated<br>Cost<br>Mistrust campaign<br>Distance to site<br>Not aware<br>Not aware<br>Other                                                                   |                                     |            | Cases of abuses and services                                                                                                                                           |                                                   |                                         |                  |                        |  |
|      |                                                                                                                                                                                                                                                  |                                     |            | of                                                                                                                                                                     | 6%<br>respondents heard o                         |                                         |                  |                        |  |
|      |                                                                                                                                                                                                                                                  |                                     |            |                                                                                                                                                                        | or sexual violer                                  | nce in last 6 mon                       | ths<br>0%        |                        |  |
|      |                                                                                                                                                                                                                                                  |                                     |            |                                                                                                                                                                        | lents know of services<br>isk or survivors of vio |                                         | men and child    | dren at                |  |
|      |                                                                                                                                                                                                                                                  |                                     |            |                                                                                                                                                                        |                                                   | , , , , , , , , , , , , , , , , , , , , |                  |                        |  |