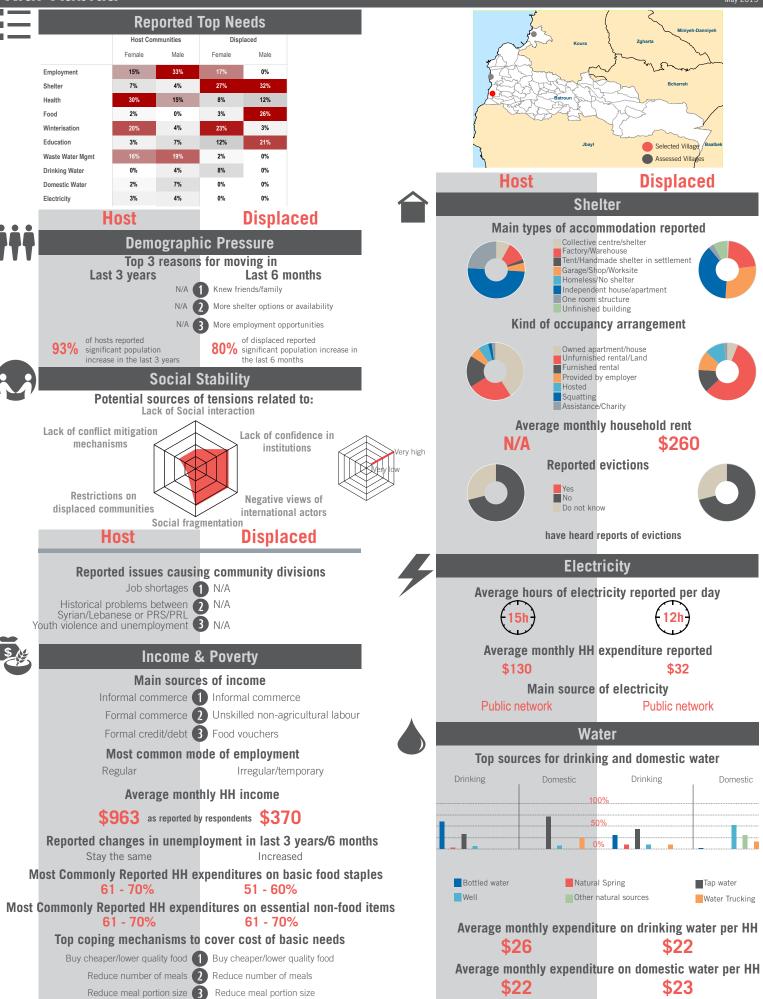

# Country Profile

Sample Information: Number of Interviews: 13120 | Number of Male interviewed: 4967 | Number of female interviewed: 8154 | Age Range: 12-92 | Data collected between October 2014 - February 2015 Population groups covered: Lebanese, Syrian, PRL, PRS | Average HH size: 6 | Cadastre Population: Lebanese: 2078960| Lebanese living under US\$4: 605188 | Syrian Refugees: 786129