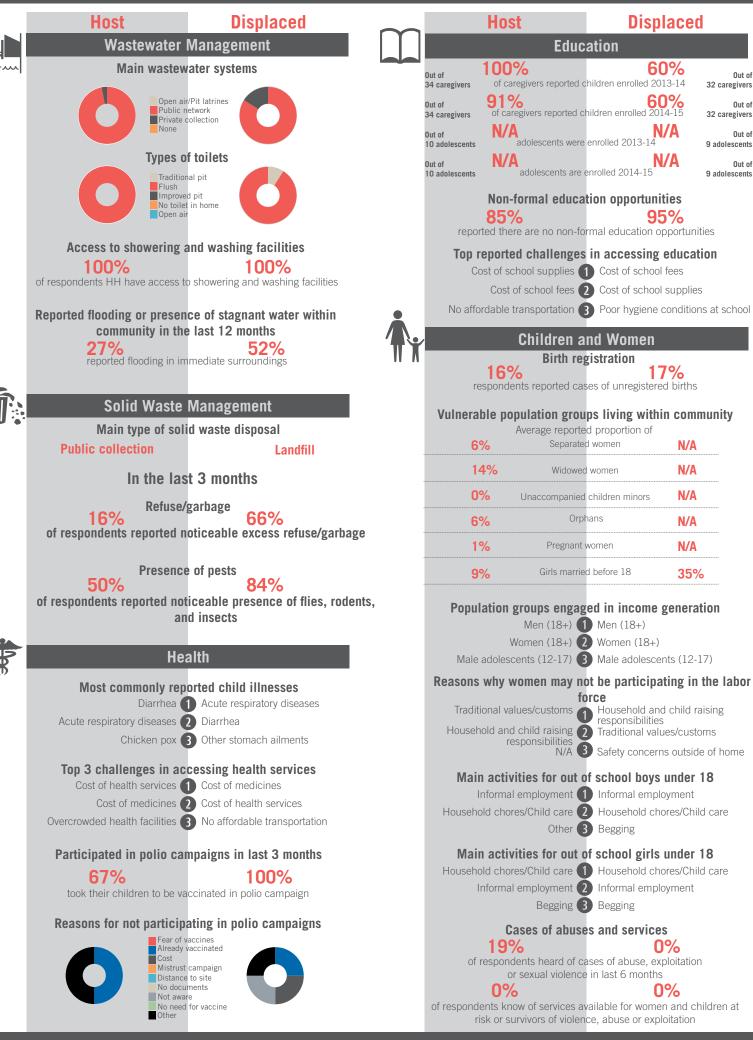

dastre Population: 3919 | Lebanese living under US\$4: 857 | Syrian Refugees: 1748

### unicef 🔮 🎯 OCHA

```
REACH Informing
more effective
humanitarian action
```

# Community Profile **Mazboud**



# unicef 🔮 🛞 OCHA



Average monthly expenditure on domestic water per HH \$19 \$18

Sample Information: Number of Interviews: 66 | Number of Male interviewed: 26 | Number of female interviewed: 40 | Age Range: 12 - 59 | Data collected between October 2014 - February 2015 Population groups covered: Lebanese, PRL, PRS, Syrian | Average HH size: 6 | Cadastre Population: 3892 | Lebanese living under US\$4: 852 | Syrian Refugees: 6973

### unicef 🗐 🛞 OCHA

Credit 2 Reduce number of meals

Reduce number of meals 
Reduce meal portion size

```
REACH Informing
more effective
humanitarian action
```



# unicef 🔮 🛞 OCHA







Sample Information: Number of Interviews: 64 | Number of Male interviewed: 23 | Number of female interviewed: 41 | Age Range: 12 - 74 | Data collected between October 2014 - February 2015 Population groups covered: Lebanese, PRL, Syrian | Average HH size: 5 | Cadastre Population: 7108 | Lebanese living under US\$4: 1555 | Syrian Refugees: 16450

### unicef 🕑 🐨 OCHA

```
REACH Informing
more effective
humanitarian action
```



REACH Informing more effective humanitarian action

## unicef 🔮 🛞 OCHA



Sample Information: Number of Interviews: 64 | Number of Male interviewed: 24 | Number of female interviewed: 40 | Age Range: 12 - 66 | Data collected between October 2014 - February 2015 Population groups covered: Lebanese, Syrian | Average HH size: 6 | Cadastre Popu