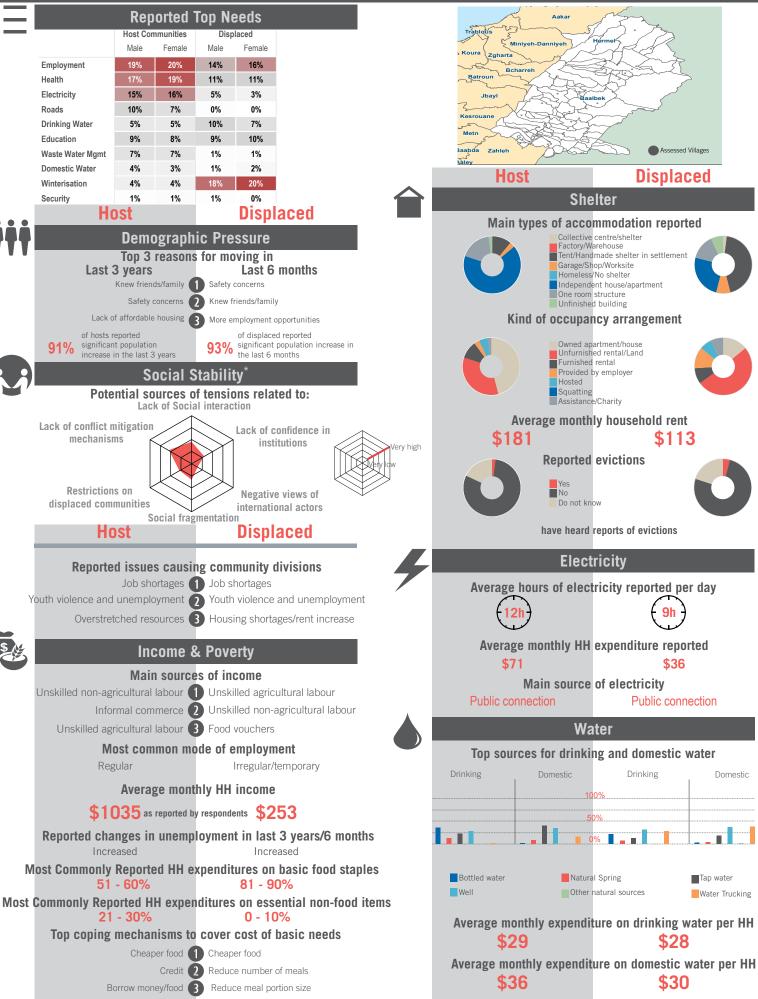

### Governorate Profile Akkar

Sample Information: Number of Interviews: 2294 | Number of Male interviewed: 869 | Number of female interviewed: 1425 | Age Range: 12-88 | Data collected between October 2014 - February 2015 Population groups covered: Lebanese, Syrian, PRL, PRS | Average HH size: 6 | Cadastre Population: 190914 | Lebanese living under US\$4: 62123 | Syrian Refugees: 82956

#### Governorate Profile Baalbek-El Hermel

unicef 🙆 🔞

Sample Information: Number of Interviews: 1560 | Number of Male interviewed: 587 | Number of female interviewed: 973 | Age Range: 12-92 | Data collected between October 2014 - February 2015 Population groups covered: Lebanese, Syrian, PRL, PRS | Average HH size: 6 | Cadastre Population: 135098 | Lebanese living under US\$4: 85086 | Syrian Refugees: 84650