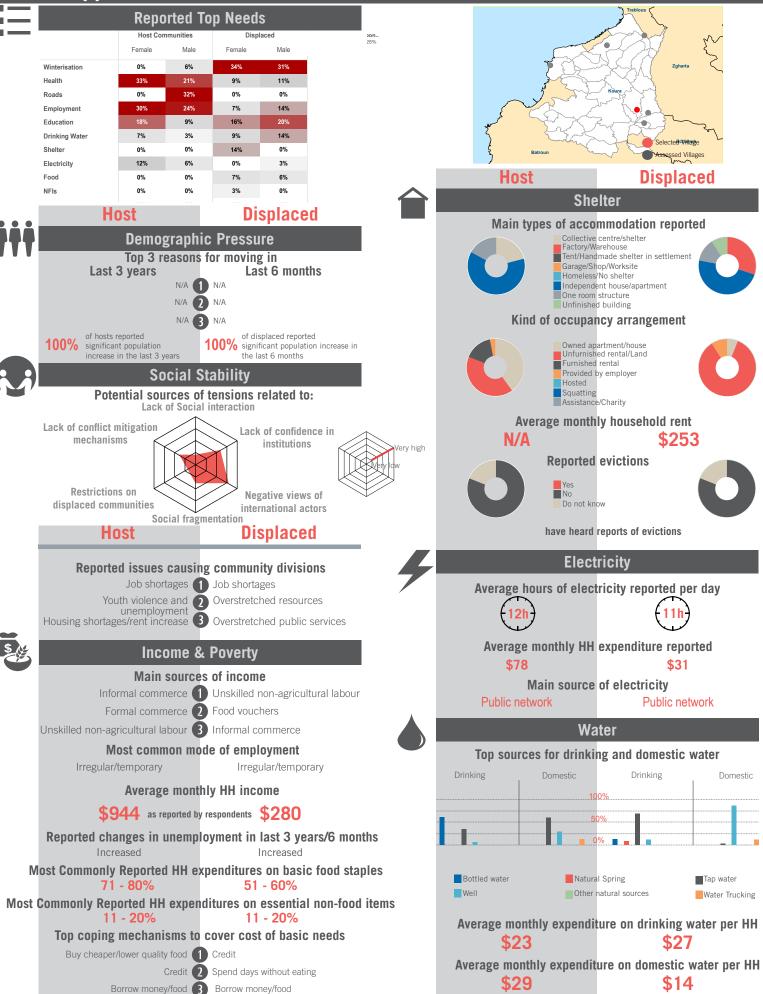

r of female interviewed: 40 | Age Range: 12 - 65 | Data collected between October 2014 - February 2015 Population groups covered: Lebanese, Syrian | Average HH size: 5 | Cadastre Population: 4986 | Lebanese living under US\$4: 2271 | Syrian Refugees: 1034

### unicef 🕲 🛞 OCHA

```
REACH Informing
more effective
humanitarian action
```



REACH Informing more effective humanitarian action

# unicef 🔮 🛞 OCHA



Sample Information: Number of Interviews: 65 | Number of Male interviewed: 24 | Number of female interviewed: 41 | Age Range: 12 - 74 | Data collected between October 2014 - February 2015 Population groups covered: Lebanese, Syrian | Average HH size: 5 | Cadastre Population: 11925 | Lebanese living under US\$4: 4342 | Syrian Refugees: 2164

### unicef 🗶 🛞 OCHA



# unicef 🚱 🛞 OCHA





Sample Information: Number of Interviews: 64 | Number of Male interviewed: 24 | Number of female interviewed: 40 | Age Range: 12 - 70 | Data collected between October 2014 - February 2015 Population groups covered: Lebanese, Syrian | Average HH size: 5 | Cadastre Population: 4338 | Lebanese living under US\$4: 1579 | Syrian Refugees: 766

unicef 🗶 🎯 OCHA

### Community Profile Kfar Aaqqa



unicef 🔮 🎯 OCHA





Sample Information: Number of Interviews: 64 | Number of Male interviewed: 24 | Number of female interviewed: 40 | Age Range: 12 - 60 | Data collected between October 2014 - February 2015 Population groups covered: Lebanese, Syrian | Average HH size: 6 | Cadastre Population: 22311 | Lebanese living under US\$4: 8123 | Syrian Refugees: 2848

### unicef 🔮 🚳 OCHA



REACH Informing m