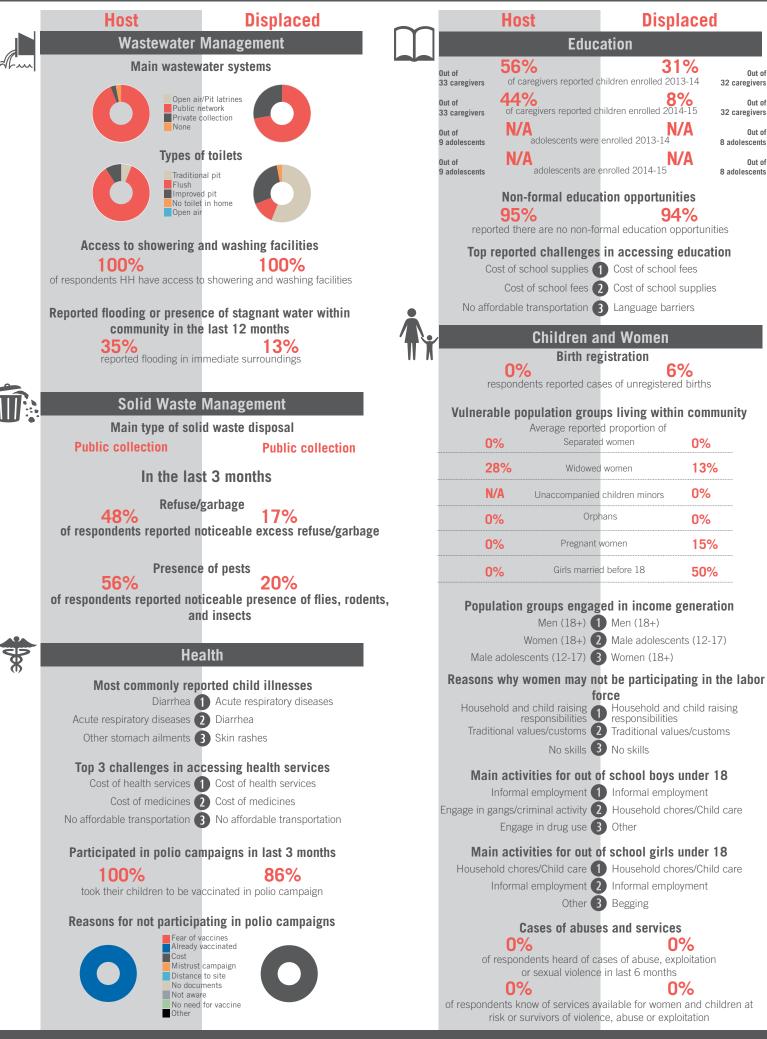

|     | Host                                                                                          | Displaced                                           |                                                          | _                                                                                                                                                 | Host                                             | Displa                   | May 2015                      |  |
|-----|-----------------------------------------------------------------------------------------------|-----------------------------------------------------|----------------------------------------------------------|---------------------------------------------------------------------------------------------------------------------------------------------------|--------------------------------------------------|--------------------------|-------------------------------|--|
|     |                                                                                               |                                                     | m                                                        |                                                                                                                                                   | Educ                                             | -                        | aceu                          |  |
| ~~~ | Wastewater Management<br>Main wastewater systems                                              |                                                     |                                                          |                                                                                                                                                   | 80%                                              | 0%                       |                               |  |
|     |                                                                                               |                                                     |                                                          | Out of<br>32 caregivers                                                                                                                           | of caregivers reported c                         | hildren enrolled 2013    | 3-14 <b>32 caregivers</b>     |  |
|     | Public r                                                                                      | r/Pit latrines<br>network<br>collection             |                                                          | Out of<br>32 caregivers                                                                                                                           | 80%<br>of caregivers reported cl                 | hildren enrolled 2014    | • Out of<br>-15 32 caregivers |  |
|     | None                                                                                          |                                                     |                                                          | Out of<br>8 adolescents                                                                                                                           | N/A<br>adolescents were                          | enrolled 2013-14         | Out of<br>9 adolescents       |  |
|     | Types o                                                                                       | f toilets                                           |                                                          | Out of                                                                                                                                            | N/A<br>adolescents are e                         |                          | A Out of                      |  |
|     | Traditional pit<br>Flush                                                                      |                                                     |                                                          | 8 adolescents                                                                                                                                     |                                                  |                          | 9 adolescents                 |  |
|     | Improved pit<br>No toilet in home<br>Open air                                                 |                                                     |                                                          |                                                                                                                                                   | Non-formal education 89%                         | tion opportuniti         |                               |  |
|     | Access to showering                                                                           |                                                     | reported there are no non-formal education opportunities |                                                                                                                                                   |                                                  |                          |                               |  |
|     | Access to showering and washing facilities                                                    |                                                     |                                                          | Top reported challenges in accessing education<br>Cost of school fees 1 Cost of school fees                                                       |                                                  |                          |                               |  |
|     |                                                                                               | o showering and washing facilities                  |                                                          | Cost of school supplies 2 Cost of school supplies                                                                                                 |                                                  |                          |                               |  |
|     | Reported flooding or presence of stagnant water within community in the last 12 months 3% 38% |                                                     |                                                          | No affo                                                                                                                                           | ordable transportation                           | No affordable tr         | ansportation                  |  |
|     |                                                                                               |                                                     |                                                          |                                                                                                                                                   | Children a                                       | nd Women                 |                               |  |
|     |                                                                                               | mediate surroundings                                | 11 /                                                     |                                                                                                                                                   | Birth reg                                        | gistration               |                               |  |
|     |                                                                                               |                                                     |                                                          | r                                                                                                                                                 | espondents reported cas                          |                          |                               |  |
| U:  |                                                                                               | Management                                          |                                                          | Vulnerable population groups living within community                                                                                              |                                                  |                          |                               |  |
|     | Main type of sol                                                                              | id waste disposal<br>Landfill                       |                                                          | N                                                                                                                                                 | Average reporte<br>Separated                     |                          | 0%                            |  |
|     |                                                                                               |                                                     |                                                          | 0                                                                                                                                                 | 1% Widowed                                       | l women                  | N/A                           |  |
|     |                                                                                               | In the last 3 months                                |                                                          | N                                                                                                                                                 | I/A Unaccompanied                                | children minors          | 0%                            |  |
|     | Refuse/garbage 27%<br>of respondents reported noticeable excess refuse/garbage                |                                                     | N                                                        | I/A Orpł                                                                                                                                          | nans                                             | 0%                       |                               |  |
|     |                                                                                               |                                                     | 0                                                        | Pregnant                                                                                                                                          | women                                            | N/A                      |                               |  |
|     |                                                                                               | Presence of pests                                   |                                                          | 0                                                                                                                                                 | Girls marrie                                     | d before 18              | N/A                           |  |
|     | 9%<br>of respondents reported not                                                             | 71% reported noticeable presence of flies, rodents, |                                                          |                                                                                                                                                   | lation groups and                                | od in incomo o           | oneration                     |  |
|     | an                                                                                            |                                                     | Popu                                                     | Iation groups engag<br>Men (18+)                                                                                                                  | -                                                | eneration                |                               |  |
|     | Ца                                                                                            | alth                                                |                                                          |                                                                                                                                                   |                                                  | Male adolescent          | ts (12-17)                    |  |
| 8   |                                                                                               |                                                     |                                                          |                                                                                                                                                   | adolescents (12-17)                              |                          | ing in the labor              |  |
|     |                                                                                               | orted child illnesses Acute respiratory diseases    |                                                          | Reasons why women may not be participating in the labor<br>force<br>Household and child raising<br>responsibilities<br>Traditional values/customs |                                                  |                          |                               |  |
|     |                                                                                               | 2 Diarrhea                                          |                                                          |                                                                                                                                                   |                                                  |                          |                               |  |
|     | Other stomach ailments                                                                        | 3 Dysentery                                         |                                                          | Other 3 Low levels of or no education                                                                                                             |                                                  |                          |                               |  |
|     | Top 3 challenges in accessing health services<br>Cost of health services                      |                                                     |                                                          |                                                                                                                                                   | Main activities for out of school boys under 18  |                          |                               |  |
|     |                                                                                               | 2 Cost of medicines                                 |                                                          | Household chores/Child care 1 Informal employment<br>N/A 2 Household chores/Child care                                                            |                                                  |                          |                               |  |
|     | No affordable transportation                                                                  | 3 No affordable transportation                      |                                                          |                                                                                                                                                   | N/A Z                                            |                          | es/Child care                 |  |
|     | Participated in polio campaigns in last 3 months                                              |                                                     |                                                          |                                                                                                                                                   | Main activities for out of school girls under 18 |                          |                               |  |
|     | 60%                                                                                           | 93%                                                 |                                                          | Household chores/Child care 1 Household chores/Child care<br>N/A 2 Other<br>N/A 3 N/A                                                             |                                                  |                          |                               |  |
|     | took their children to be va                                                                  | accinated in polio campaign                         |                                                          |                                                                                                                                                   |                                                  |                          |                               |  |
|     |                                                                                               | ating in polio campaigns                            |                                                          |                                                                                                                                                   | Cases of abuse                                   |                          |                               |  |
|     | Fear of v<br>Already<br>Cost                                                                  | vaccinated                                          |                                                          | of                                                                                                                                                | 0%<br>respondents heard of ca                    | OS<br>ases of abuse expl |                               |  |
|     |                                                                                               |                                                     |                                                          | U                                                                                                                                                 | or sexual violence                               | in last 6 months         |                               |  |
|     | Not awa                                                                                       |                                                     |                                                          | of respond                                                                                                                                        | 0%<br>lents know of services av                  | vailable for women       |                               |  |
|     | Other                                                                                         |                                                     |                                                          |                                                                                                                                                   | isk or survivors of violen                       |                          |                               |  |