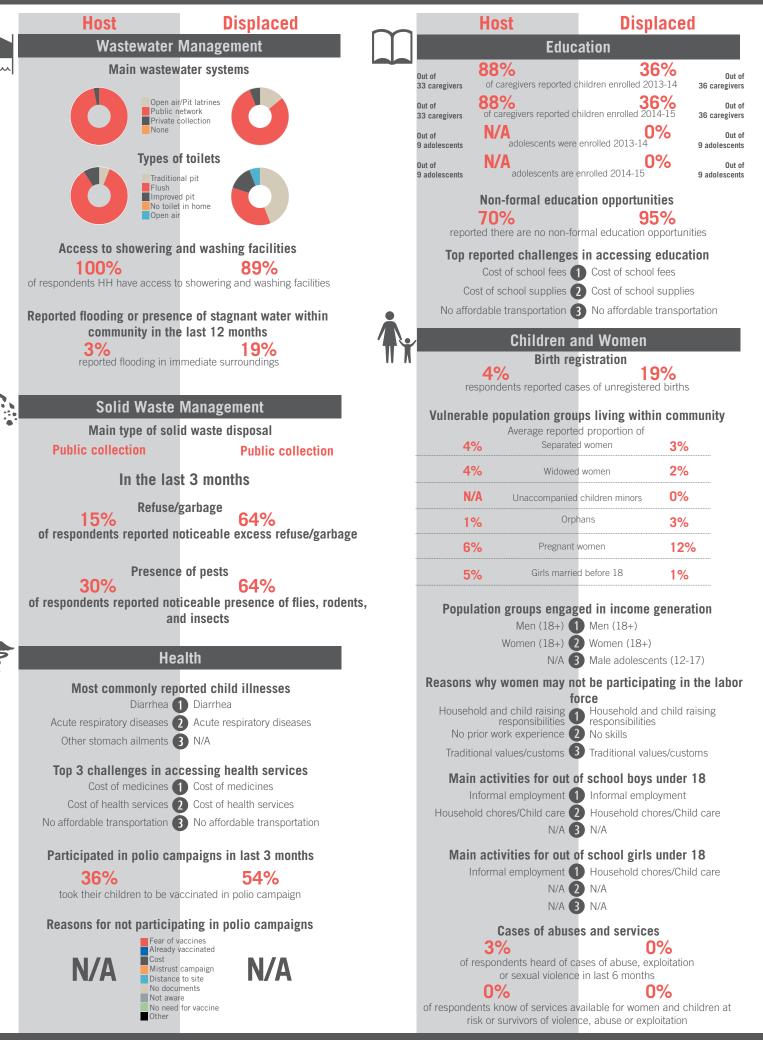

### unicef 🔮 🎯 OCHA

|      | Host Displaced                                                                                                                                                                                                                                   |                                     |            | Host                                                                                                                                                                   |                                                   | Dis                                     | Displaced        |                        |  |
|------|--------------------------------------------------------------------------------------------------------------------------------------------------------------------------------------------------------------------------------------------------|-------------------------------------|------------|------------------------------------------------------------------------------------------------------------------------------------------------------------------------|---------------------------------------------------|-----------------------------------------|------------------|------------------------|--|
|      | Wastewater Management                                                                                                                                                                                                                            |                                     | m          | Education                                                                                                                                                              |                                                   |                                         |                  |                        |  |
| ~h~~ | Main wastewater systems                                                                                                                                                                                                                          |                                     |            | Out of                                                                                                                                                                 | 80%                                               |                                         | 0%               | Out of                 |  |
|      | Open air/Pit latrines<br>Public network<br>Private collection<br>None                                                                                                                                                                            |                                     |            | 35 caregivers<br>Out of                                                                                                                                                | of caregivers reporte                             |                                         | 0%               | 1 caregivers<br>Out of |  |
|      |                                                                                                                                                                                                                                                  |                                     |            | 35 caregivers<br>Out of                                                                                                                                                | of caregivers reporte                             | d children enrolled                     | 2014-15 3<br>N/A | 1 caregivers<br>Out of |  |
|      |                                                                                                                                                                                                                                                  |                                     |            | 8 adolescents                                                                                                                                                          |                                                   | ere enrolled 2013-1                     |                  | adolescents            |  |
|      | Traditional pit<br>Flush<br>Improved pit<br>No toilet in home<br>Open air                                                                                                                                                                        |                                     |            | Out of<br>8 adolescents                                                                                                                                                |                                                   | re enrolled 2014-18                     |                  | Out of adolescents     |  |
| 4    |                                                                                                                                                                                                                                                  |                                     |            | Non-formal education opportunities<br>92% 100%<br>reported there are no non-formal education opportunities                                                             |                                                   |                                         |                  |                        |  |
|      | Access to showering and washing facilities<br>97% 74%<br>of respondents HH have access to showering and washing facilities                                                                                                                       |                                     |            | Top reported challenges in accessing educationCost of school feesCost of school suppliesCost of school supplies                                                        |                                                   |                                         |                  |                        |  |
|      |                                                                                                                                                                                                                                                  |                                     |            |                                                                                                                                                                        |                                                   |                                         |                  |                        |  |
|      | Reported flooding or presence of stagnant water within community in the last 12 months 33% 61% reported flooding in immediate surroundings                                                                                                       |                                     | •          |                                                                                                                                                                        | ordable transportation                            | Safety/secu                             |                  | during                 |  |
|      |                                                                                                                                                                                                                                                  |                                     | <b>^</b> . | /                                                                                                                                                                      | Children                                          | and Wome                                | 1                |                        |  |
|      |                                                                                                                                                                                                                                                  |                                     | II K       |                                                                                                                                                                        |                                                   | registration                            | 3%               |                        |  |
|      |                                                                                                                                                                                                                                                  |                                     |            | re                                                                                                                                                                     | espondents reported                               | cases of unregist                       |                  |                        |  |
|      | Solid Waste Management<br>Main type of solid waste disposal                                                                                                                                                                                      |                                     |            | Vulnera                                                                                                                                                                | ble population gr                                 |                                         |                  | inity                  |  |
|      | Main type of s<br>Public collection                                                                                                                                                                                                              | Dild waste disposal<br>Dump garbage |            | 1                                                                                                                                                                      |                                                   | orted proportion o<br>ated women        | 1%               |                        |  |
|      | In the la                                                                                                                                                                                                                                        | ast 3 months                        |            | 2                                                                                                                                                                      | 6% Wido                                           | wed women                               | 5%               |                        |  |
|      | Refuse/garbage                                                                                                                                                                                                                                   |                                     | N          | VA Unaccompan                                                                                                                                                          | ied children minors                               | 0%                                      |                  |                        |  |
|      | 65% 45% of respondents reported noticeable excess refuse/garbage                                                                                                                                                                                 |                                     |            | 0                                                                                                                                                                      | %                                                 | Drphans                                 | 0%               |                        |  |
|      |                                                                                                                                                                                                                                                  | nonocanio checco iciaco, Barnago    |            | 2                                                                                                                                                                      | 0% Pregna                                         | ant women                               | 0%               |                        |  |
|      | Presenc<br>18%                                                                                                                                                                                                                                   | ce of pests 45%                     |            | 3                                                                                                                                                                      | % Girls ma                                        | rried before 18                         | 0%               |                        |  |
|      | of respondents reported noticeable presence of flies, rodents,<br>and insects                                                                                                                                                                    |                                     | 9          | Population groups engaged in income generationMen (18+)Men (18+)Women (18+)Women (18+)Male adolescents (12-17)Male adolescents (12-17)                                 |                                                   |                                         |                  |                        |  |
|      | Health                                                                                                                                                                                                                                           |                                     |            |                                                                                                                                                                        |                                                   |                                         |                  |                        |  |
|      | Most commonly reported child illnesses<br>Diarrhea 1 Acute respiratory diseases<br>Acute respiratory diseases 2 Other stomach ailments<br>Dysentery 3 Diarrhea                                                                                   |                                     |            | Reasons why women may not be participating in the labor                                                                                                                |                                                   |                                         |                  |                        |  |
|      |                                                                                                                                                                                                                                                  |                                     |            | force<br>Household and child raising<br>responsibilities<br>Low levels of or no education<br>No skills 3 N/A                                                           |                                                   |                                         |                  |                        |  |
|      |                                                                                                                                                                                                                                                  |                                     |            |                                                                                                                                                                        |                                                   |                                         |                  |                        |  |
|      | <ul> <li>Top 3 challenges in accessing health services</li> <li>Cost of health services 1 Cost of medicines</li> <li>Cost of medicines 2 Cost of health services</li> <li>No affordable transportation 3 No affordable transportation</li> </ul> |                                     |            | Mai                                                                                                                                                                    |                                                   |                                         | vs under 18      | 2                      |  |
|      |                                                                                                                                                                                                                                                  |                                     |            | Main activities for out of school boys under 18<br>Informal employment 1 Household chores/Child care<br>Household chores/Child care 2 Informal employment<br>N/A 3 N/A |                                                   |                                         |                  |                        |  |
|      |                                                                                                                                                                                                                                                  |                                     |            |                                                                                                                                                                        |                                                   |                                         |                  |                        |  |
|      | Participated in polio campaigns in last 3 months<br>14% 58%<br>took their children to be vaccinated in polio campaign                                                                                                                            |                                     |            | Mai                                                                                                                                                                    | n activities for ou                               |                                         | ls under 18      | 3                      |  |
|      |                                                                                                                                                                                                                                                  |                                     |            | Household chores/Child care 1 Household chores/Child care<br>Informal employment 2 Informal employment<br>N/A 3 N/A                                                    |                                                   |                                         |                  |                        |  |
|      |                                                                                                                                                                                                                                                  |                                     |            |                                                                                                                                                                        |                                                   |                                         |                  |                        |  |
|      | Reasons for not participating in polio campaigns<br>Fear of vaccines<br>Already vaccinated<br>Cost<br>Mistrust campaign<br>Distance to site<br>Not aware<br>Not aware<br>Other                                                                   |                                     |            | Cases of abuses and services                                                                                                                                           |                                                   |                                         |                  |                        |  |
|      |                                                                                                                                                                                                                                                  |                                     |            | of                                                                                                                                                                     | 6%<br>respondents heard o                         |                                         |                  |                        |  |
|      |                                                                                                                                                                                                                                                  |                                     |            |                                                                                                                                                                        | or sexual violer                                  | nce in last 6 mon                       | ths<br>0%        |                        |  |
|      |                                                                                                                                                                                                                                                  |                                     |            |                                                                                                                                                                        | lents know of services<br>isk or survivors of vio |                                         | men and child    | dren at                |  |
|      |                                                                                                                                                                                                                                                  |                                     |            |                                                                                                                                                                        |                                                   | , , , , , , , , , , , , , , , , , , , , |                  |                        |  |