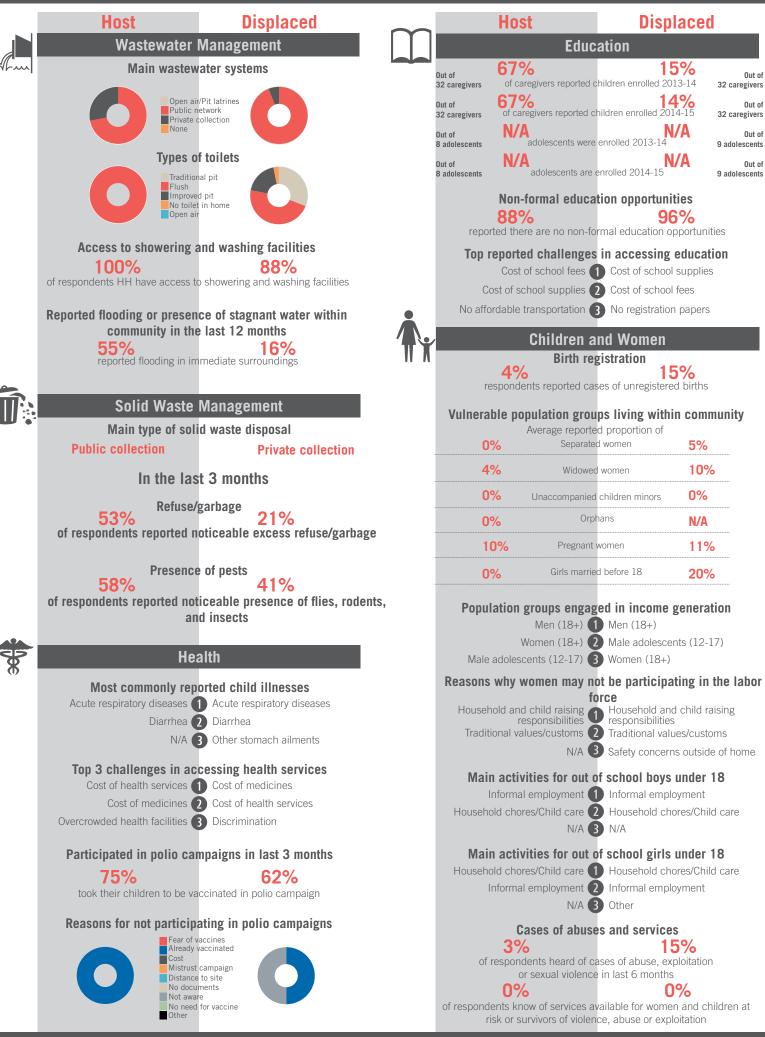

- 60 | Data collected between October 2014 - February 2015 Population groups covered: Lebanese, Syrian I Average HH size: 5 | Cadastre Population: 4244 | Lebanese living under US\$4: 929 | Syrian Refugees: 1915

### unicef 🕑 🐨 OCHA

```
REACH Informing
more effective
humanitarian action
```

# Community Profile **Hammana**



REACH Informing more effective humanitarian action

# unicef 🔮 🛞 OCHA



Sample Information: Number of Interviews: 64 | Number of Male interviewed: 24 | Number of female interviewed: 40 | Age Range: 12 - 70 | Data collected between October 2014 - February 2015 Population groups covered: Lebanese, Syrian | Average HH size: 6 | Cadastre Population: 4925 | Lebanese living under US\$4: 1078 | Syrian Refugees: 1218

#### unicef 🔮 🎯 OCHA

#### Community Profile Kfarchima



# unicef 🔮 🛞 OCHA





Sample Information: Number of Interviews: 72 | Number of Male interviewed: 26 | Number of female interviewed: 46 | Age Range: 12 - 70 | Data collected between October 2014 - February 2015 Population groups covered: Lebanese, Syrian | Average HH size: 5 | Cadastre Population: 7007 | Lebanese living under US\$4: 1533 | Syrian Refugees: 1997

### unicef 🔮 🎯 OCHA





REACH Informing more effective humanitation action

# unicef 🚱 🛞 OCHA



Sample Information: Number of Interviews: 70 | Number of Male interviewed: 25 | Number of female interviewed: 45 | Age Range: 12 - 82 | Data collected between October 2014 - February 2015 Population groups covered: Lebanese, PRL, Syrian | Average HH size: 5 | Cadastre Population: 6259 | Lebanese living under US\$4: 1369 | Syrian Refu