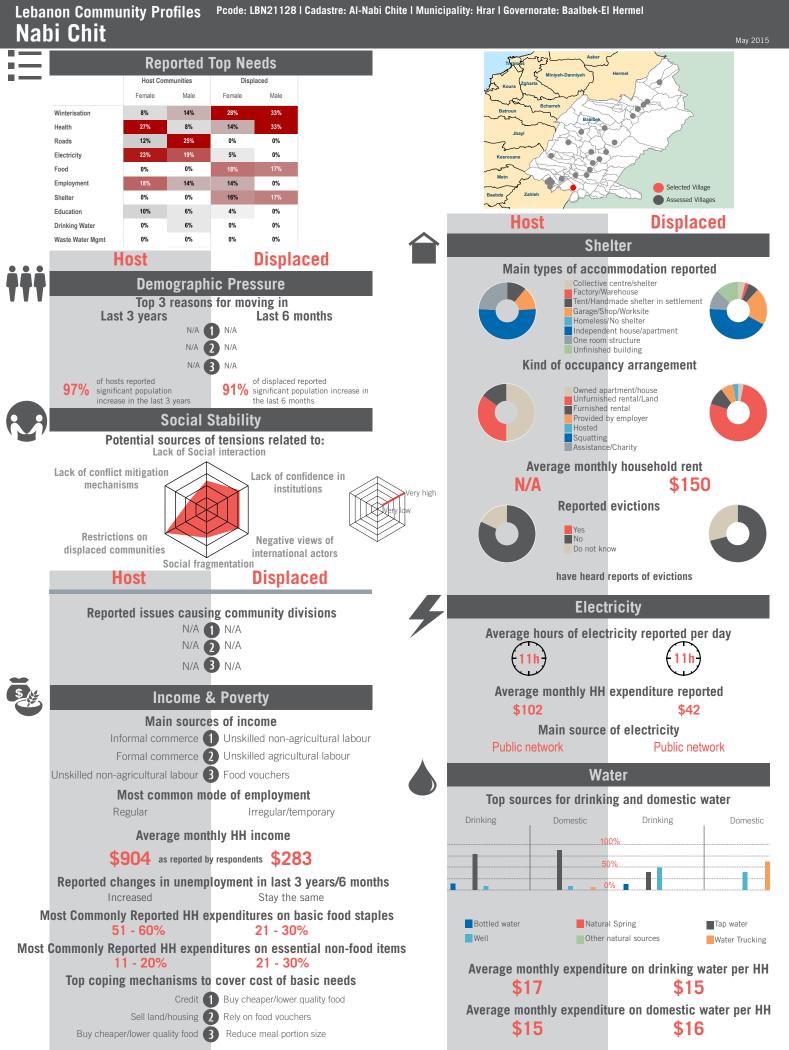

### Community Profile Nabi Chit

REACH Informing more effective humanitarian action

# unicef 🍪 🛞 OCHA

Sample Information: Number of Interviews: 42 | Number of Male interviewed: 17 | Number of female interviewed: 25 | Age Range: 12 - 68 | Data collected between October 2014 - February 2015 Population groups covered: Lebanese, Syrian | Average HH size: 5 | Cadastre Population: 1220 | Lebanese living under US\$4: 768 | Syrian Refugees: 1966