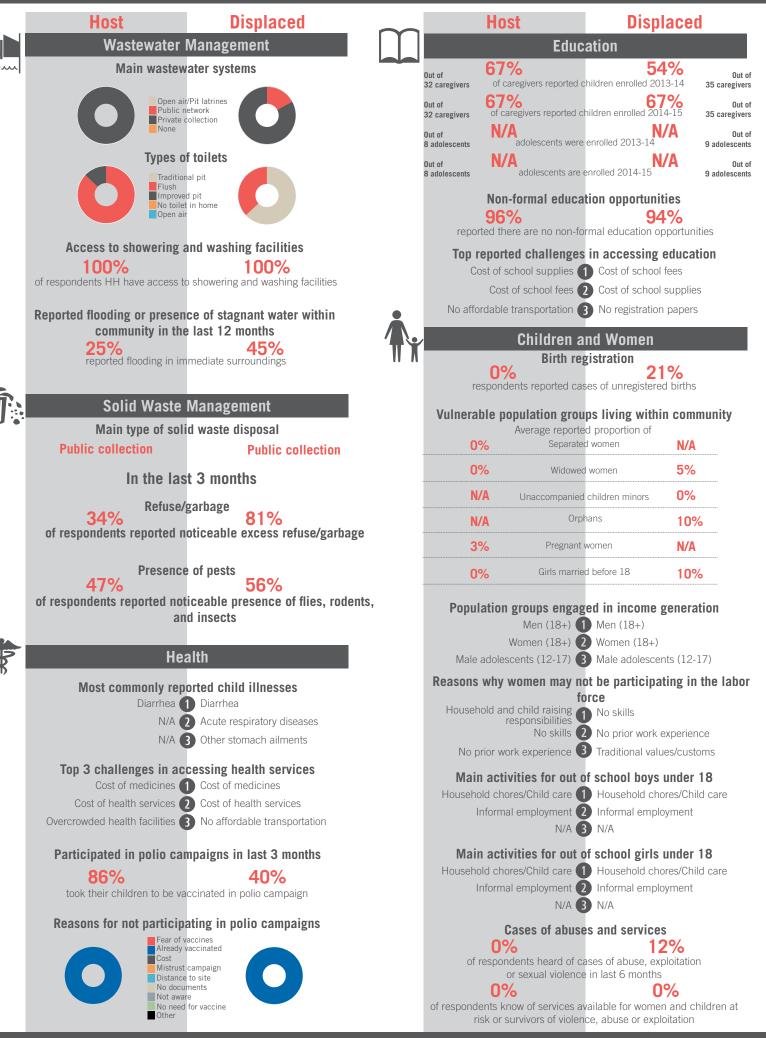

ity Profile Houch Er Rafqa



# unicef 🚱 🚳 OCHA



Sample Information: Number of Interviews: 65 | Number of Male interviewed: 24 | Number of female interviewed: 41 | Age Range: 12 - 83 | Data collected between October 2014 - February 2015 Population groups covered: Lebanese, Syrian | Average HH size: 6 | Cadastre Population: 1730 | Lebanese living under US\$4: 1090 | Syrian Refugees: 1131

### unicef 🗶 🛞 OCHA



# unicef 🔮 🛞 OCHA



Sample Information: Number of Interviews: 67 | Number of Male interviewed: 26 | Number of female interviewed: 41 | Age Range: 12 - 78 | Data collected between October 2014 - February 2015 Population groups covered: Lebanese, Syrian | Average HH size: 6 | Cadastre Population: 9698 | Lebanese living under US\$4: 6108 | Syrian Refugees: 1843

### unicef 🧶 🎯 OCHA



# unicef 🔮 🛞 OCHA





Sample Information: Number of Interviews: 71 | Number of Male interviewed: 30 | Number of female interviewed: 41 | Age Range: 12 - 92 | Data collected between October 2014 - February 2015 Population groups covered: Lebanese, Syrian I Average HH size: 6 | Cadastre Population: 5833 | Lebanese living under US\$4: 3674 | Syrian Refugees: 10574

> \* Disclaimer: As a result of access constraints data collection was conducted in a number of communities with a modified assessment tool omitting most social stability indicators

unicef 🚱 🛞

OCH

### Community Profile Masnaa es Zohr



# unicef 🚱 🚳 OCHA



Sample Information: Number of Interviews: 55 | Number of Male interviewed: 16 | Number of female interviewed: 39 | Age Range: 12 - 82 | Data collected between October 2014