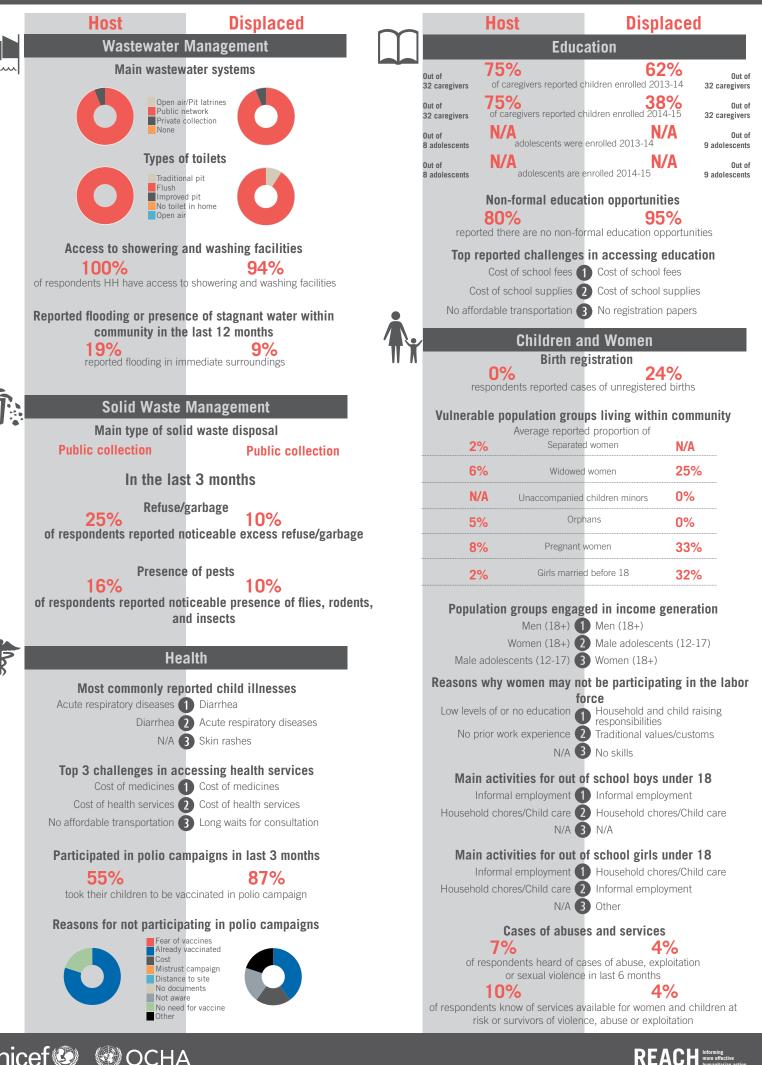

### unicef 🔮 🎯 OCHA

|      | Host Displaced                                                                                                                                                                                                                                   |                                     |            | Host                                                                                                                                                                   |                                                   | Dis                                     | Displaced        |                        |  |
|------|--------------------------------------------------------------------------------------------------------------------------------------------------------------------------------------------------------------------------------------------------|-------------------------------------|------------|------------------------------------------------------------------------------------------------------------------------------------------------------------------------|---------------------------------------------------|-----------------------------------------|------------------|------------------------|--|
|      | Wastewater Management                                                                                                                                                                                                                            |                                     | m          | Education                                                                                                                                                              |                                                   |                                         |                  |                        |  |
| ~h~~ | Main wastewater systems                                                                                                                                                                                                                          |                                     |            | Out of                                                                                                                                                                 | 80%                                               |                                         | 0%               | Out of                 |  |
|      | Open air/Pit latrines<br>Public network<br>Private collection<br>None                                                                                                                                                                            |                                     |            | 35 caregivers<br>Out of                                                                                                                                                | of caregivers reporte                             |                                         | 0%               | 1 caregivers<br>Out of |  |
|      |                                                                                                                                                                                                                                                  |                                     |            | 35 caregivers<br>Out of                                                                                                                                                | of caregivers reporte                             | d children enrolled                     | 2014-15 3<br>N/A | 1 caregivers<br>Out of |  |
|      |                                                                                                                                                                                                                                                  |                                     |            | 8 adolescents                                                                                                                                                          |                                                   | ere enrolled 2013-1                     |                  | adolescents            |  |
|      | Traditional pit<br>Flush<br>Improved pit<br>No toilet in home<br>Open air                                                                                                                                                                        |                                     |            | Out of<br>8 adolescents                                                                                                                                                |                                                   | re enrolled 2014-18                     |                  | Out of adolescents     |  |
| 4    |                                                                                                                                                                                                                                                  |                                     |            | Non-formal education opportunities<br>92% 100%<br>reported there are no non-formal education opportunities                                                             |                                                   |                                         |                  |                        |  |
|      | Access to showering and washing facilities<br>97% 74%<br>of respondents HH have access to showering and washing facilities                                                                                                                       |                                     |            | Top reported challenges in accessing educationCost of school feesCost of school suppliesCost of school supplies                                                        |                                                   |                                         |                  |                        |  |
|      |                                                                                                                                                                                                                                                  |                                     |            |                                                                                                                                                                        |                                                   |                                         |                  |                        |  |
|      | Reported flooding or presence of stagnant water within community in the last 12 months 33% 61% reported flooding in immediate surroundings                                                                                                       |                                     | •          |                                                                                                                                                                        | ordable transportation                            | Safety/secu                             |                  | during                 |  |
|      |                                                                                                                                                                                                                                                  |                                     | <b>^</b> . | /                                                                                                                                                                      | Children                                          | and Wome                                | 1                |                        |  |
|      |                                                                                                                                                                                                                                                  |                                     | II K       |                                                                                                                                                                        |                                                   | registration                            | 3%               |                        |  |
|      |                                                                                                                                                                                                                                                  |                                     |            | re                                                                                                                                                                     | espondents reported                               | cases of unregist                       |                  |                        |  |
|      | Solid Waste Management<br>Main type of solid waste disposal                                                                                                                                                                                      |                                     |            | Vulnera                                                                                                                                                                | ble population gr                                 |                                         |                  | inity                  |  |
|      | Main type of s<br>Public collection                                                                                                                                                                                                              | Dild waste disposal<br>Dump garbage |            | 1                                                                                                                                                                      |                                                   | orted proportion o<br>ated women        | 1%               |                        |  |
|      | In the la                                                                                                                                                                                                                                        | ast 3 months                        |            | 2                                                                                                                                                                      | 6% Wido                                           | wed women                               | 5%               |                        |  |
|      | Refuse/garbage                                                                                                                                                                                                                                   |                                     | N          | VA Unaccompan                                                                                                                                                          | ied children minors                               | 0%                                      |                  |                        |  |
|      | 65% 45% of respondents reported noticeable excess refuse/garbage                                                                                                                                                                                 |                                     |            | 0                                                                                                                                                                      | %                                                 | Drphans                                 | 0%               |                        |  |
|      |                                                                                                                                                                                                                                                  | nonocanio checco iciaco, Barnago    |            | 2                                                                                                                                                                      | 0% Pregna                                         | ant women                               | 0%               |                        |  |
|      | Presenc<br>18%                                                                                                                                                                                                                                   | ce of pests 45%                     |            | 3                                                                                                                                                                      | % Girls ma                                        | rried before 18                         | 0%               |                        |  |
|      | of respondents reported noticeable presence of flies, rodents,<br>and insects                                                                                                                                                                    |                                     | 9          | Population groups engaged in income generationMen (18+)Men (18+)Women (18+)Women (18+)Male adolescents (12-17)Male adolescents (12-17)                                 |                                                   |                                         |                  |                        |  |
|      | Health                                                                                                                                                                                                                                           |                                     |            |                                                                                                                                                                        |                                                   |                                         |                  |                        |  |
|      | Most commonly reported child illnesses<br>Diarrhea 1 Acute respiratory diseases<br>Acute respiratory diseases 2 Other stomach ailments<br>Dysentery 3 Diarrhea                                                                                   |                                     |            | Reasons why women may not be participating in the labor                                                                                                                |                                                   |                                         |                  |                        |  |
|      |                                                                                                                                                                                                                                                  |                                     |            | force<br>Household and child raising<br>responsibilities<br>Low levels of or no education<br>No skills 3 N/A                                                           |                                                   |                                         |                  |                        |  |
|      |                                                                                                                                                                                                                                                  |                                     |            |                                                                                                                                                                        |                                                   |                                         |                  |                        |  |
|      | <ul> <li>Top 3 challenges in accessing health services</li> <li>Cost of health services 1 Cost of medicines</li> <li>Cost of medicines 2 Cost of health services</li> <li>No affordable transportation 3 No affordable transportation</li> </ul> |                                     |            | Mai                                                                                                                                                                    |                                                   |                                         | vs under 18      | 2                      |  |
|      |                                                                                                                                                                                                                                                  |                                     |            | Main activities for out of school boys under 18<br>Informal employment 1 Household chores/Child care<br>Household chores/Child care 2 Informal employment<br>N/A 3 N/A |                                                   |                                         |                  |                        |  |
|      |                                                                                                                                                                                                                                                  |                                     |            |                                                                                                                                                                        |                                                   |                                         |                  |                        |  |
|      | Participated in polio campaigns in last 3 months<br>14% 58%<br>took their children to be vaccinated in polio campaign                                                                                                                            |                                     |            | Mai                                                                                                                                                                    | n activities for ou                               |                                         | ls under 18      | 3                      |  |
|      |                                                                                                                                                                                                                                                  |                                     |            | Household chores/Child care 1 Household chores/Child care<br>Informal employment 2 Informal employment<br>N/A 3 N/A                                                    |                                                   |                                         |                  |                        |  |
|      |                                                                                                                                                                                                                                                  |                                     |            |                                                                                                                                                                        |                                                   |                                         |                  |                        |  |
|      | Reasons for not participating in polio campaigns<br>Fear of vaccines<br>Already vaccinated<br>Cost<br>Mistrust campaign<br>Distance to site<br>Not aware<br>Not aware<br>Other                                                                   |                                     |            | Cases of abuses and services                                                                                                                                           |                                                   |                                         |                  |                        |  |
|      |                                                                                                                                                                                                                                                  |                                     |            | of                                                                                                                                                                     | 6%<br>respondents heard o                         |                                         |                  |                        |  |
|      |                                                                                                                                                                                                                                                  |                                     |            |                                                                                                                                                                        | or sexual violer                                  | nce in last 6 mon                       | ths<br>0%        |                        |  |
|      |                                                                                                                                                                                                                                                  |                                     |            |                                                                                                                                                                        | lents know of services<br>isk or survivors of vio |                                         | men and child    | dren at                |  |
|      |                                                                                                                                                                                                                                                  |                                     |            |                                                                                                                                                                        |                                                   | , , , , , , , , , , , , , , , , , , , , |                  |                        |  |