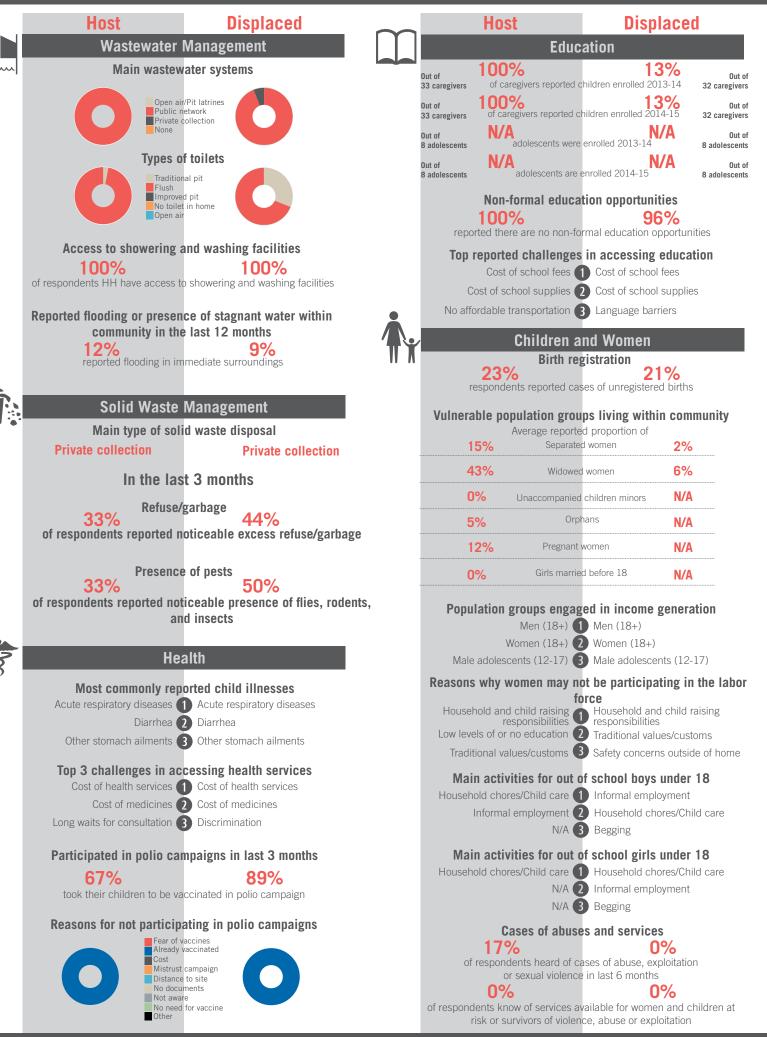

# Country Profile

Sample Information: Number of Interviews: 13120 | Number of Male interviewed: 4967 | Number of female interviewed: 8154 | Age Range: 12-92 | Data collected between October 2014 - February 2015 Population groups covered: Lebanese, Syrian, PRL, PRS | Average HH size: 6 | Cadastre Population: Lebanese: 2078960| Lebanese living under US\$4: 605188 | Syrian Refugees: 786129