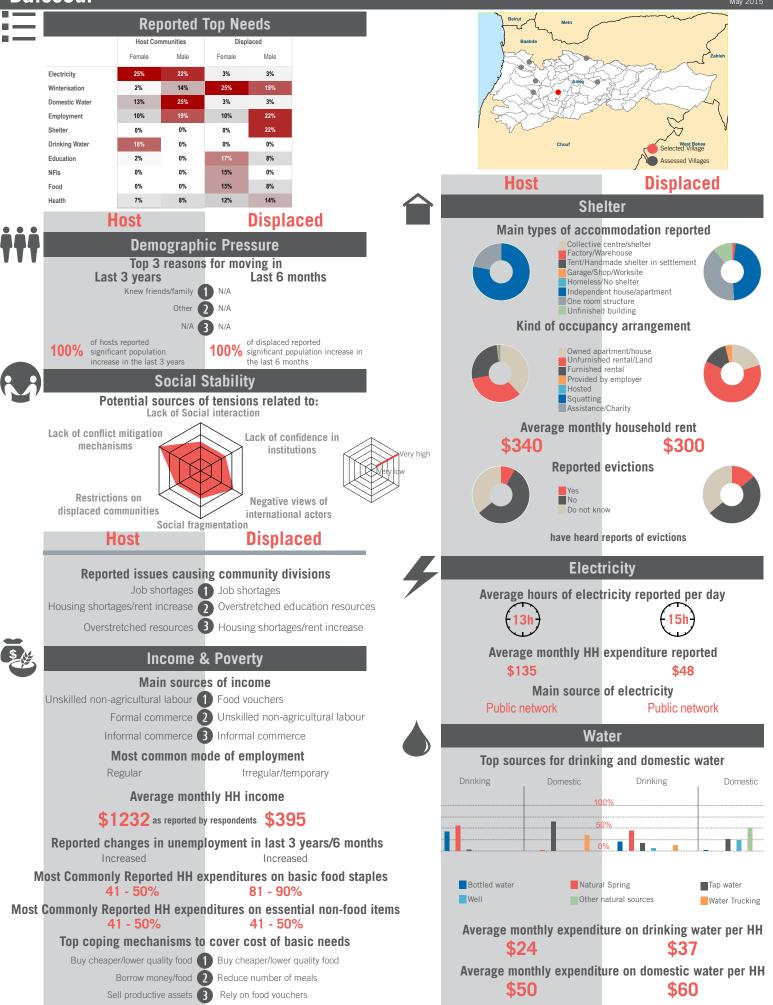

#### Governorate Profile Baalbek-El Hermel

unicef 🙆 🔞

Sample Information: Number of Interviews: 1560 | Number of Male interviewed: 587 | Number of female interviewed: 973 | Age Range: 12-92 | Data collected between October 2014 - February 2015 Population groups covered: Lebanese, Syrian, PRL, PRS | Average HH size: 6 | Cadastre Population: 135098 | Lebanese living under US\$4: 85086 | Syrian Refugees: 84650

> OCHA \* Disclaimer: As a result of access constraints data collection was conducted in a number of communities with a modified assessment tool omitting most social stability indicators