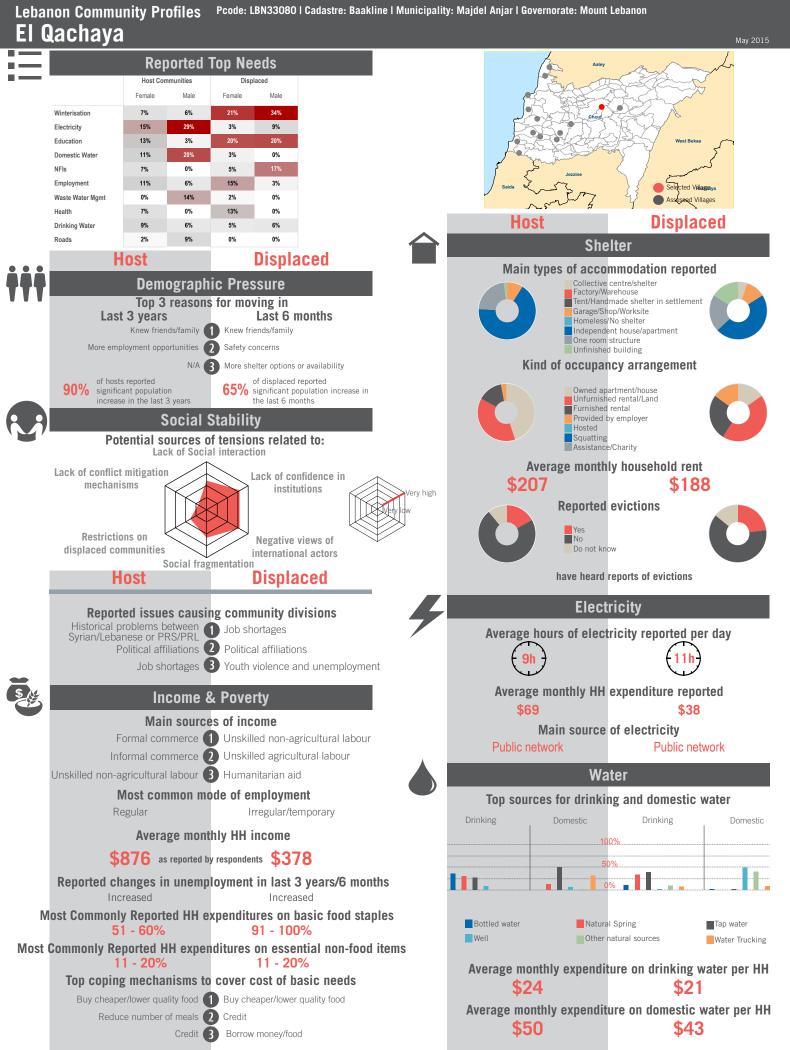

```



unicef 🔮 🛞 OCHA



Sample Information: Number of Interviews: 70 | Number of Male interviewed: 24 | Number of female interviewed: 46 | Age Range: 12 - 92 | Data collected between October 2014 - February 2015 Population groups covered: Lebanese, PRL, Syrian | Average HH size: 6 | Cadastre Population: 4121 | Lebanese living under US\$4: 902 | Syrian Refugees: 10502

### unicef 🔮 🎯 OCHA



unicef 🔮 🎯 OCHA



Sample Information: Number of Interviews: 64 | Number of Male interviewed: 24 | Number of female interviewed: 40 | Age Range: 12 - 55 | Data collected between October 2014 - February 2015 Population groups covered: Lebanese, Syrian | Average HH size: 6 | Cadastre Population: 3931 | Lebanese living under US\$4: 860 | Syrian Refugees: 6243

### unicef 🗶 🛞 OCHA



## unicef 🔮 🛞 OCHA



Sample Information: Number of Interviews: 65 | Number of Male interviewed: 24 | Number of female interviewed: 41 | Age Range: 12 - 75 | Data collected between October 2014 - February 2015 Population groups covered: Lebanese, Syrian | Average HH size: 5 | Cadastre Population: 7912 | Lebanese living under US\$4: 1731 | Syrian Refugees: 16792

### 

# Community Profile **EI Qachaya**



# unicef 🚱 🛞 OCHA



Sample Information: Number of Interviews: 65 | Number of Male interviewed: 24 | Number of female interviewed: 41 | Age Range: 12 - 62 | Data collected between October 2014 - February 2015 Population groups covered: Lebanese, PRL, Syrian | Average HH size: 6 | Cadastre Population: 2334 | Lebanese living under US\$4: 511 | Syrian Refugees: 1988

### unicef 🔮 🛞 OCHA



# unicef 🚱 🛞 OCHA