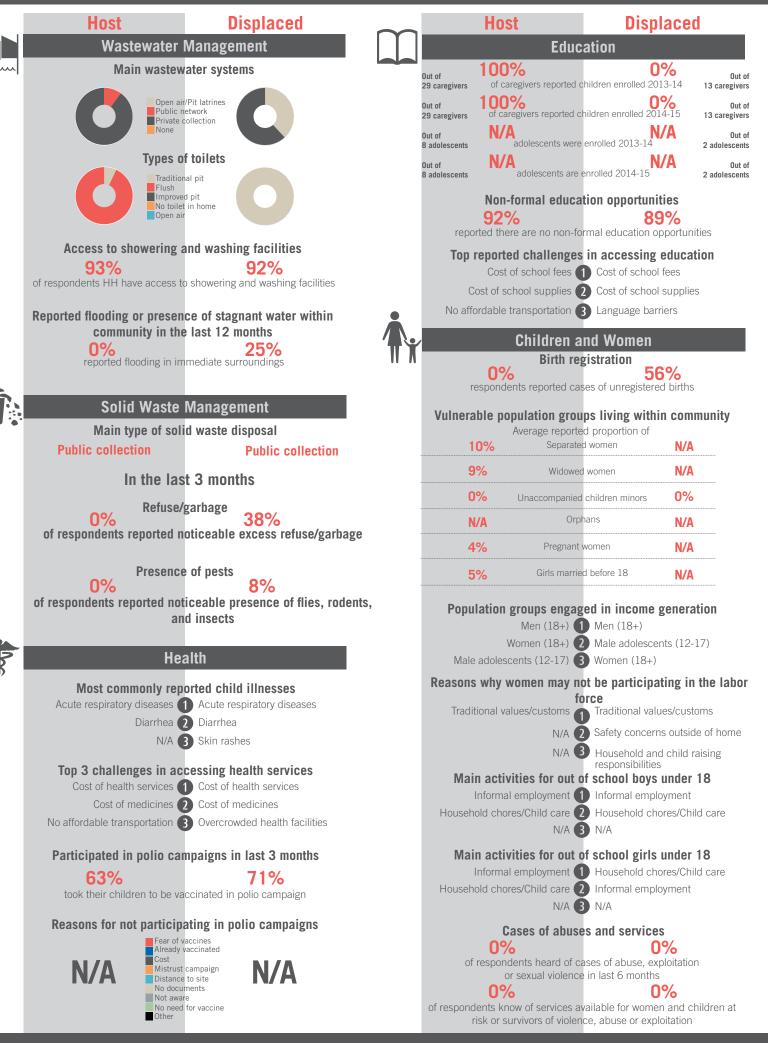

: Number of Interviews: 55 | Number of Male interviewed: 16 | Number of female interviewed: 39 | Age Range: 12 - 82 | Data collected between October 2014 - February 2015 Population groups covered: Lebanese, Syrian | Average HH size: 6 | Cadastre Population: 3065 | Lebanese living under US\$4: 1930 | Syrian Refugees: 1475

### unicef 🔮 🎯 OCHA

### Community Profile Nabi Chit



REACH Informing more effective humanitarian action

# unicef 🍪 🛞 OCHA



Sample Information: Number of Interviews: 42 | Number of Male interviewed: 17 | Number of female interviewed: 25 | Age Range: 12 - 68 | Data collected between October 2014 - February 2015 Population groups covered: Lebanese, Syrian | Average HH size: 5 | Cadastre Population: 1220 | Lebanese living under US\$4: 768 | Syrian Refugees: 1966

### 



# unicef 🚱 🛞 OCHA





Sample Information: Number of Interviews: 64 | Number of Male interviewed: 25 | Number of female interviewed: 39 | Age Range: 12 - 65 | Data collected between October 2014 - February 2015 Population groups covered: Lebanese, Syrian | Average HH size: 5 | Cadastre Population: 729 | Lebanese living under US\$4: 459 | Syrian Refugees: 1904

## unicef 🔮 🛞 OCHA

```
REACH Informing
more effective
humanitarian action
```

### Community Profile Qsarnaba



# unicef 🔮 🛞 OCHA





Sample Information: Number of Interviews: 64 | Number of Male interviewed: 24 | Number of female interviewed: 40 | Age Range: 12 - 79 | Data collected between October 2014 - February 2015 Population groups covered: Lebanese, Syrian | Average HH size: 5 | Cadastre Population: 3684 | Lebanese living