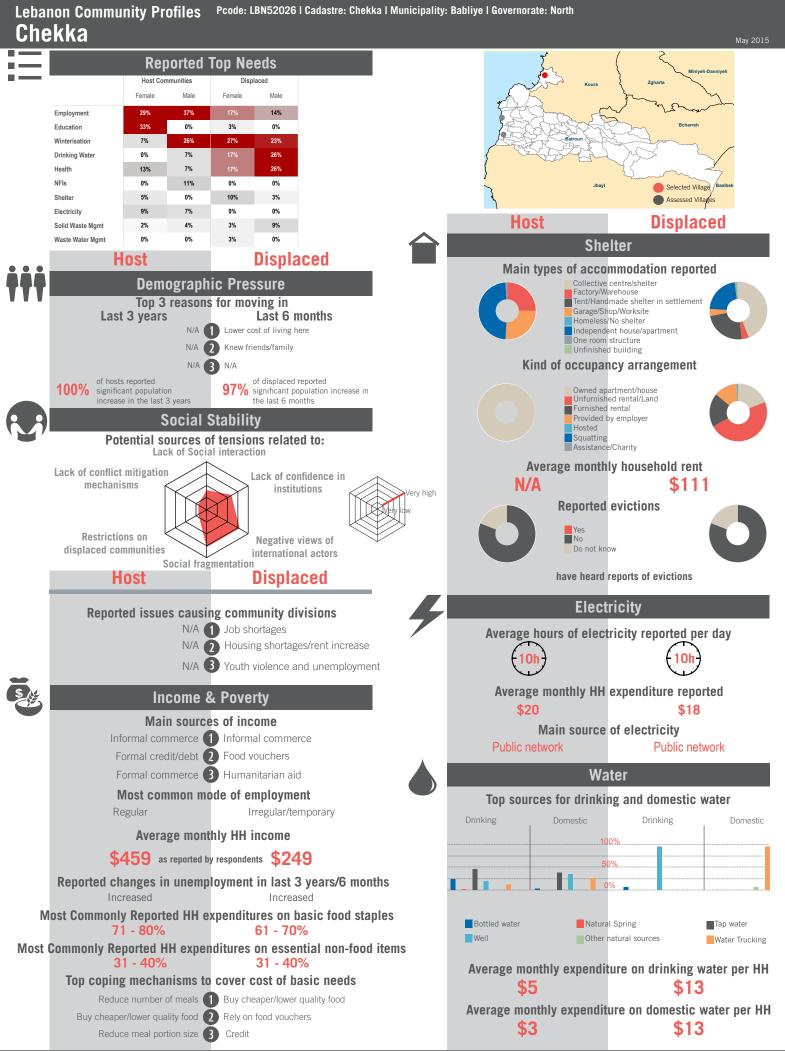

le Information: Number of Interviews: 64 | Number of Male interviewed: 25 | Number of female interviewed: 39 | Age Range: 12 - 60 | Data collected between October 2014 - February 2015 Population groups covered: Lebanese, Syrian I Average HH size: 6 I Cadastre Population: 4747 | Lebanese living under US\$4: 2162 | Syrian Refugees: 652

### unicef 🕑 🐨 OCHA

# Community Profile Tal Meaayan



# unicef 🚱 🛞 OCHA





Sample Information: Number of Interviews: 64 | Number of Male interviewed: 25 | Number of female interviewed: 39 | Age Range: 12 - 87 | Data collected between October 2014 - February 2015 Population groups covered: Lebanese, Syrian | Average HH size: 6 | Cadastre Population: 23184 | Lebanese living under US\$4: 10558 | Syrian Refugees: 2457

# unicef 🔮 🎯 OCHA



# unicef 🚱 🛞 OCHA



Sample Information: Number of Interviews: 64 | Number of Male interviewed: 24 | Number of female interviewed: 40 | Age Range: 12 - 61 | Data collected between October 2014 - February 2015 Population groups covered: Lebanese, Syrian | Average HH size: 5 | Cadastre Population: 3114 | Lebanese living under US\$4: 1418 | Syrian Refugees: 1246

# unicef 🔮 🎯 OCHA



# unicef 🔮 🛞 OCHA





Sample Information: Number of Interviews: 65 | Number of Male interviewed: 24 | Number of female interviewed: 41 | Age Range: 12 - 80 | Data collected between October 2014 - February 2015 Population groups covered: Lebanese, Syrian | Average HH size: 5 | Cadastre Population: 6050 | Lebanese living under US\$4: 2755 | Syrian Refugees: 432

# unicef 🔮 🛞 OCHA

```
REACH Informing more effective humanitarian acti