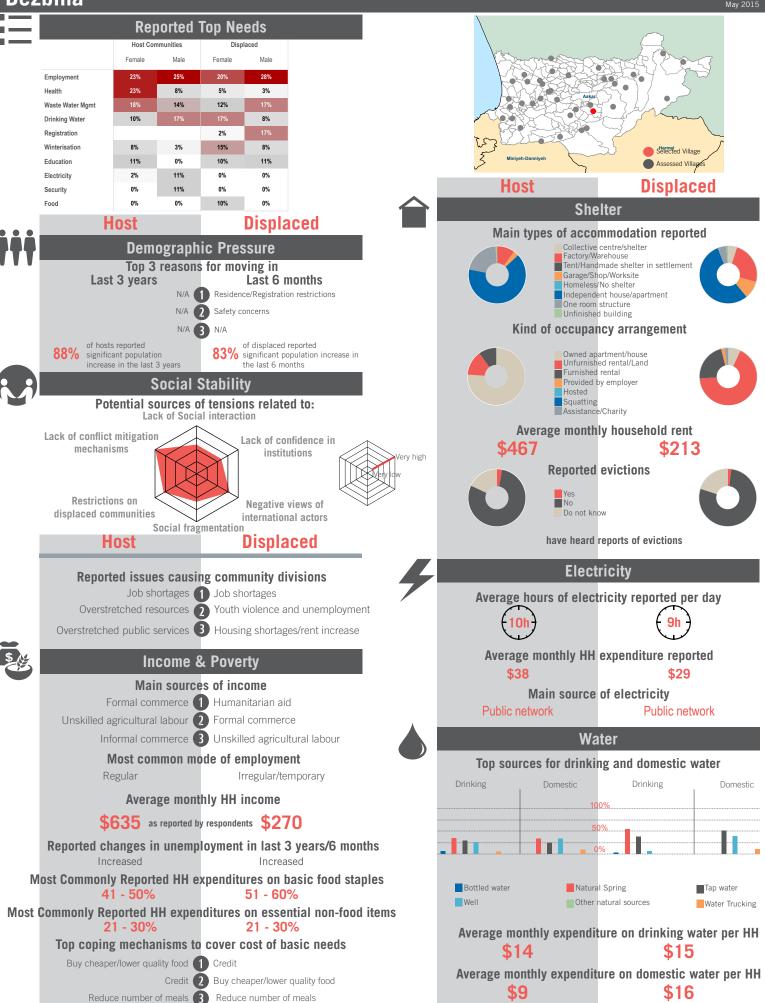

15 Population groups covered: Lebanese, Syrian | Average HH size: 8 | Cadastre Population: 3394 | Lebanese living under US\$4: 773 | Syrian Refugees: 2869

### unicef 🧐 🛞 OCHA

```
REACH Informing
more effective
humanitarian action
```

#### Community Profile Bellanet el Hissa



REACH Informing more effective humanitarian action

unicef 🔮 🛞 OCHA





Sample Information: Number of Interviews: 64 | Number of Male interviewed: 24 | Number of female interviewed: 40 | Age Range: 12 - 88 | Data collected between October 2014 - February 2015 Population groups covered: Lebanese, Syrian | Average HH size: 7 | Cadastre Population: 3979 | Lebanese living under US\$4: 906 | Syrian Refugees: 2018

### unicef 🕑 🐨 OCHA

```
REACH Informing
more effective
humanitarian action
```



## unicef 🔮 🎯 OCHA





Sample Information: Number of Interviews: 66 | Number of Male interviewed: 25 | Number of female interviewed: 41 | Age Range: 12 - 68 | Data collected between October 2014 - February 2015 Population groups covered: Lebanese, Syrian I Average HH size: 7 | Cadastre Population: 2641 | Lebanese living under US\$4: 601 | Syrian Refugees: 1048

### unicef 🕑 🛞 OCHA

```
REACH Informing
more effective
humanitarian action
```



## unicef 🔮 🛞 OCHA



Sample Information: Number of Interviews: 64 | Number of Male interviewed: 24 | Number of female interviewed: 40 | Age Range: 12 - 55 | Data collected between October 2014 - February 2015 Population groups covered: Lebanese, Syrian | Average HH size: 6 | Cadastre Population: 7436 | Lebanese living under US\$4: 1693 | Syrian Refugees: 6252

###