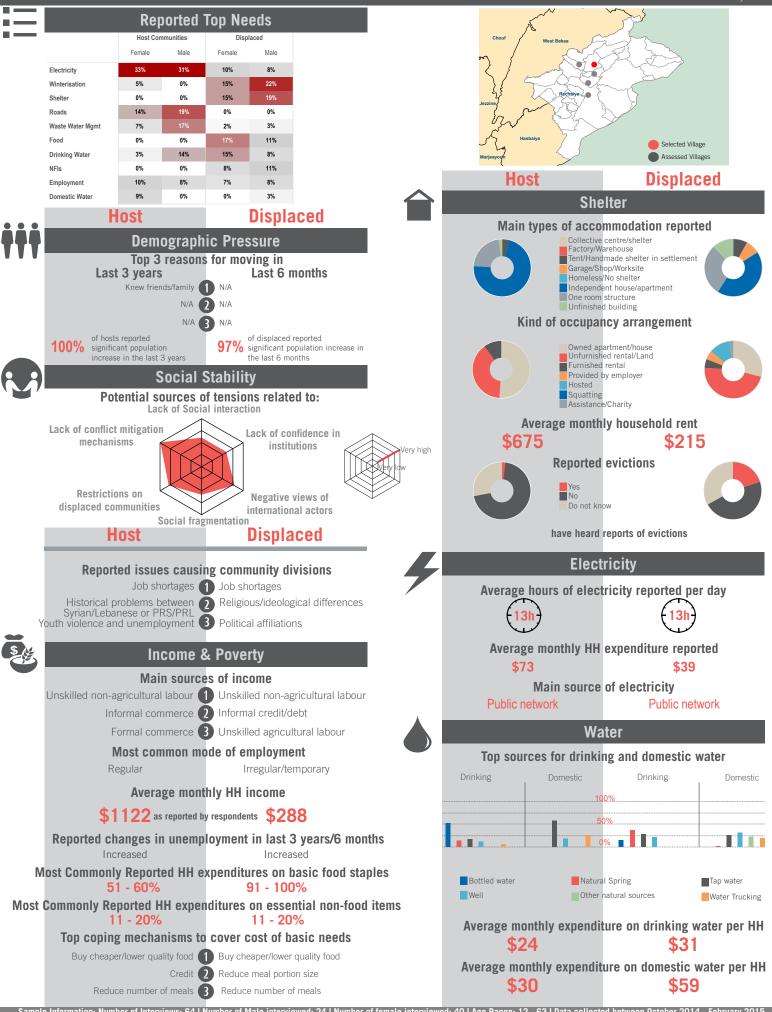

### unicef 🔮 🎯 OCHA

|      | Host Displaced                                                                                                                                                                                                                                   |                                     |            | Host                                                                                                                                                                   |                                                   | Dis                                     | Displaced        |                        |  |
|------|--------------------------------------------------------------------------------------------------------------------------------------------------------------------------------------------------------------------------------------------------|-------------------------------------|------------|------------------------------------------------------------------------------------------------------------------------------------------------------------------------|---------------------------------------------------|-----------------------------------------|------------------|------------------------|--|
|      | Wastewater Management                                                                                                                                                                                                                            |                                     | m          | Education                                                                                                                                                              |                                                   |                                         |                  |                        |  |
| ~h~~ | Main wastewater systems                                                                                                                                                                                                                          |                                     |            | Out of                                                                                                                                                                 | 80%                                               |                                         | 0%               | Out of                 |  |
|      | Open air/Pit latrines<br>Public network<br>Private collection<br>None                                                                                                                                                                            |                                     |            | 35 caregivers<br>Out of                                                                                                                                                | of caregivers reporte                             |                                         | 0%               | 1 caregivers<br>Out of |  |
|      |                                                                                                                                                                                                                                                  |                                     |            | 35 caregivers<br>Out of                                                                                                                                                | of caregivers reporte                             | d children enrolled                     | 2014-15 3<br>N/A | 1 caregivers<br>Out of |  |
|      |                                                                                                                                                                                                                                                  |                                     |            | 8 adolescents                                                                                                                                                          |                                                   | ere enrolled 2013-1                     |                  | adolescents            |  |
|      | Traditional pit<br>Flush<br>Improved pit<br>No toilet in home<br>Open air                                                                                                                                                                        |                                     |            | Out of<br>8 adolescents                                                                                                                                                |                                                   | re enrolled 2014-18                     |                  | Out of adolescents     |  |
| 4    |                                                                                                                                                                                                                                                  |                                     |            | Non-formal education opportunities<br>92% 100%<br>reported there are no non-formal education opportunities                                                             |                                                   |                                         |                  |                        |  |
|      | Access to showering and washing facilities<br>97% 74%<br>of respondents HH have access to showering and washing facilities                                                                                                                       |                                     |            | Top reported challenges in accessing educationCost of school feesCost of school suppliesCost of school supplies                                                        |                                                   |                                         |                  |                        |  |
|      |                                                                                                                                                                                                                                                  |                                     |            |                                                                                                                                                                        |                                                   |                                         |                  |                        |  |
|      | Reported flooding or presence of stagnant water within community in the last 12 months 33% 61% reported flooding in immediate surroundings                                                                                                       |                                     | •          |                                                                                                                                                                        | ordable transportation                            | Safety/secu                             |                  | during                 |  |
|      |                                                                                                                                                                                                                                                  |                                     | <b>^</b> . | /                                                                                                                                                                      | Children                                          | and Wome                                | 1                |                        |  |
|      |                                                                                                                                                                                                                                                  |                                     | II K       |                                                                                                                                                                        |                                                   | registration                            | 3%               |                        |  |
|      |                                                                                                                                                                                                                                                  |                                     |            | re                                                                                                                                                                     | espondents reported                               | cases of unregist                       |                  |                        |  |
|      | Solid Waste Management<br>Main type of solid waste disposal                                                                                                                                                                                      |                                     |            | Vulnera                                                                                                                                                                | ble population gr                                 |                                         |                  | inity                  |  |
|      | Main type of s<br>Public collection                                                                                                                                                                                                              | Dild waste disposal<br>Dump garbage |            | 1                                                                                                                                                                      |                                                   | orted proportion o<br>ated women        | 1%               |                        |  |
|      | In the la                                                                                                                                                                                                                                        | ast 3 months                        |            | 2                                                                                                                                                                      | 6% Wido                                           | wed women                               | 5%               |                        |  |
|      | Refuse/garbage                                                                                                                                                                                                                                   |                                     | N          | VA Unaccompan                                                                                                                                                          | ied children minors                               | 0%                                      |                  |                        |  |
|      | 65% 45% of respondents reported noticeable excess refuse/garbage                                                                                                                                                                                 |                                     |            | 0                                                                                                                                                                      | %                                                 | Drphans                                 | 0%               |                        |  |
|      |                                                                                                                                                                                                                                                  | nonocanio checco iciaco, Barnago    |            | 2                                                                                                                                                                      | 0% Pregna                                         | ant women                               | 0%               |                        |  |
|      | Presenc<br>18%                                                                                                                                                                                                                                   | ce of pests 45%                     |            | 3                                                                                                                                                                      | % Girls ma                                        | rried before 18                         | 0%               |                        |  |
|      | of respondents reported noticeable presence of flies, rodents,<br>and insects                                                                                                                                                                    |                                     | 9          | Population groups engaged in income generationMen (18+)Men (18+)Women (18+)Women (18+)Male adolescents (12-17)Male adolescents (12-17)                                 |                                                   |                                         |                  |                        |  |
|      | Health                                                                                                                                                                                                                                           |                                     |            |                                                                                                                                                                        |                                                   |                                         |                  |                        |  |
|      | Most commonly reported child illnesses<br>Diarrhea 1 Acute respiratory diseases<br>Acute respiratory diseases 2 Other stomach ailments<br>Dysentery 3 Diarrhea                                                                                   |                                     |            | Reasons why women may not be participating in the labor                                                                                                                |                                                   |                                         |                  |                        |  |
|      |                                                                                                                                                                                                                                                  |                                     |            | force<br>Household and child raising<br>responsibilities<br>Low levels of or no education<br>No skills 3 N/A                                                           |                                                   |                                         |                  |                        |  |
|      |                                                                                                                                                                                                                                                  |                                     |            |                                                                                                                                                                        |                                                   |                                         |                  |                        |  |
|      | <ul> <li>Top 3 challenges in accessing health services</li> <li>Cost of health services 1 Cost of medicines</li> <li>Cost of medicines 2 Cost of health services</li> <li>No affordable transportation 3 No affordable transportation</li> </ul> |                                     |            | Mai                                                                                                                                                                    |                                                   |                                         | vs under 18      | 2                      |  |
|      |                                                                                                                                                                                                                                                  |                                     |            | Main activities for out of school boys under 18<br>Informal employment 1 Household chores/Child care<br>Household chores/Child care 2 Informal employment<br>N/A 3 N/A |                                                   |                                         |                  |                        |  |
|      |                                                                                                                                                                                                                                                  |                                     |            |                                                                                                                                                                        |                                                   |                                         |                  |                        |  |
|      | Participated in polio campaigns in last 3 months<br>14% 58%<br>took their children to be vaccinated in polio campaign                                                                                                                            |                                     |            | Mai                                                                                                                                                                    | n activities for ou                               |                                         | ls under 18      | 3                      |  |
|      |                                                                                                                                                                                                                                                  |                                     |            | Household chores/Child care 1 Household chores/Child care<br>Informal employment 2 Informal employment<br>N/A 3 N/A                                                    |                                                   |                                         |                  |                        |  |
|      |                                                                                                                                                                                                                                                  |                                     |            |                                                                                                                                                                        |                                                   |                                         |                  |                        |  |
|      | Reasons for not participating in polio campaigns<br>Fear of vaccines<br>Already vaccinated<br>Cost<br>Mistrust campaign<br>Distance to site<br>Not aware<br>Not aware<br>Other                                                                   |                                     |            | Cases of abuses and services                                                                                                                                           |                                                   |                                         |                  |                        |  |
|      |                                                                                                                                                                                                                                                  |                                     |            | of                                                                                                                                                                     | 6%<br>respondents heard o                         |                                         |                  |                        |  |
|      |                                                                                                                                                                                                                                                  |                                     |            |                                                                                                                                                                        | or sexual violer                                  | nce in last 6 mon                       | ths<br>0%        |                        |  |
|      |                                                                                                                                                                                                                                                  |                                     |            |                                                                                                                                                                        | lents know of services<br>isk or survivors of vio |                                         | men and child    | dren at                |  |
|      |                                                                                                                                                                                                                                                  |                                     |            |                                                                                                                                                                        |                                                   | , , , , , , , , , , , , , , , , , , , , |                  |                        |  |