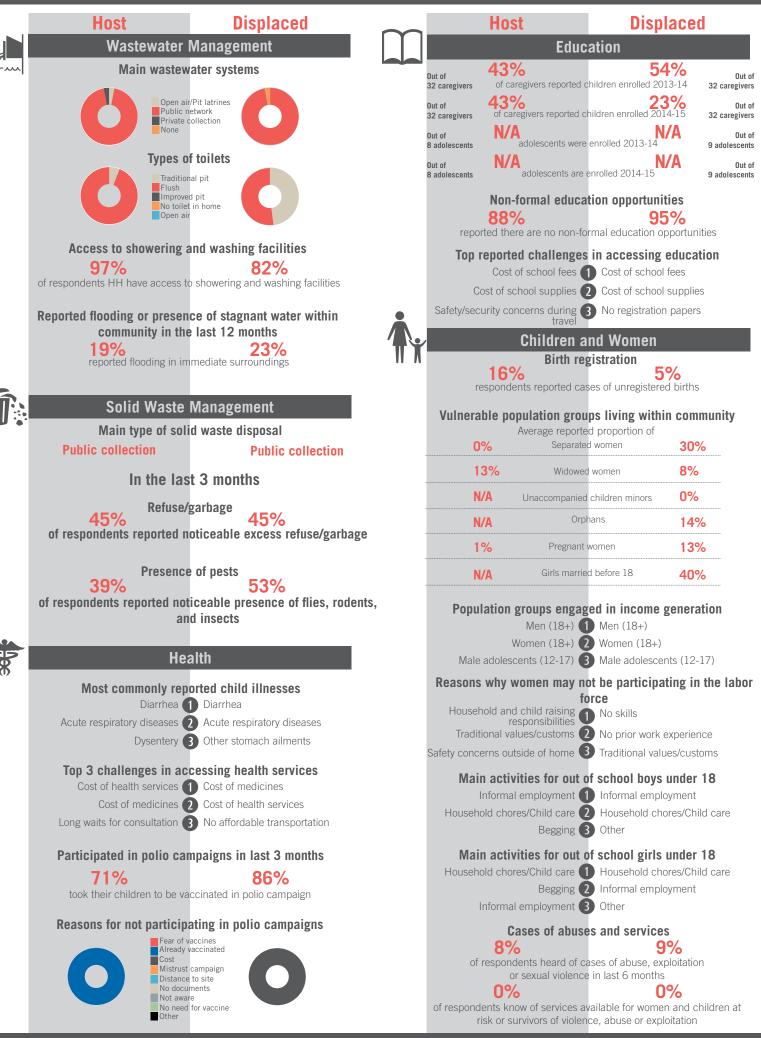

# unicef 🚱 🚳 OCHA

Out of

Out of

Out of

Out of

2612 caregivers

2612 caregivers

1685 adolescents

1685 adolescents

11%

21%

3%

11%

31%

10%

#### Non-formal education opportunities 72% reported there are no non-formal education opportunities Top reported challenges in accessing education Cost of school fees 1 Cost of school fees Cost of school supplies (2) Cost of school supplies No affordable transportation 3 No affordable transportation **Children and Women** Birth registration 15% respondents reported cases of unregistered births Vulnerable population groups living within community Average reported proportion of Separated women 14% Widowed women 18% 1% Unaccompanied children minors Orphans 17% Pregnant women 31%

## 1%

of respondents heard of cases of abuse, exploitation or sexual violence in last 6 months

0% of respondents know of services available for women and children at risk or survivors of violence, abuse or exploitation

Out of

Out of

Out of

Out of

576 caregivers

576 caregivers

280 adolescents

280 adolescents