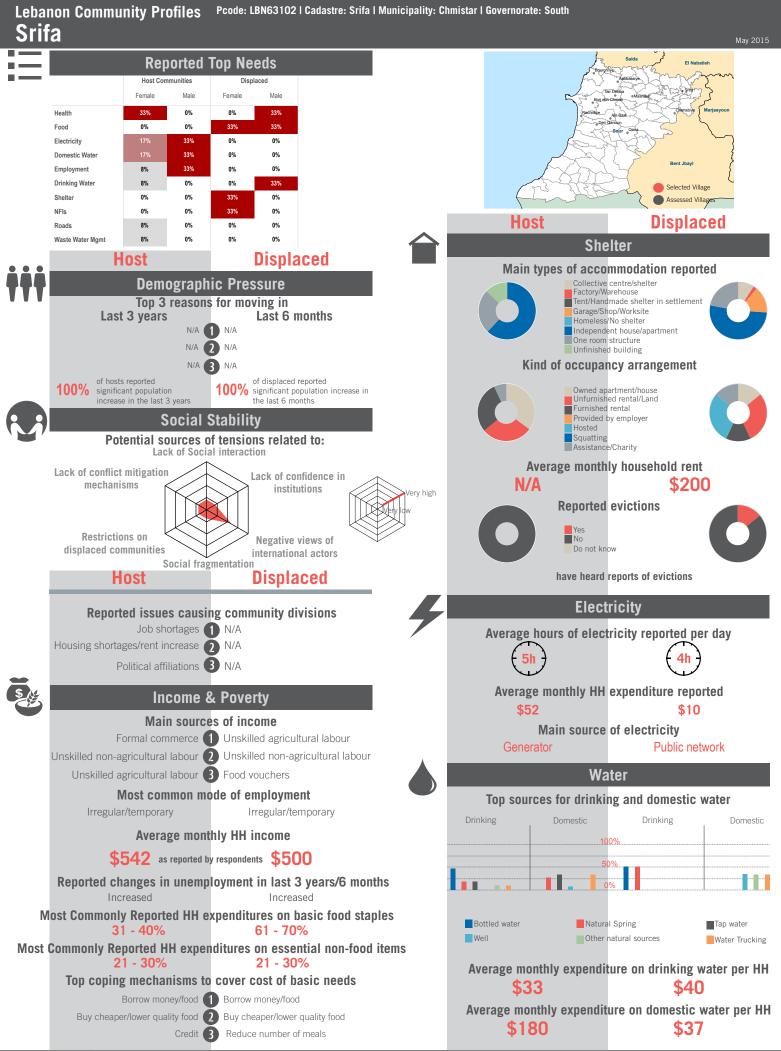

ted between October 2014 - February 2015 Population groups covered: Lebanese, Syrian | Average HH size: 6 | Cadastre Population: 12610 | Lebanese living under US\$4: 3120 | Syrian Refugees: 3145

## unicef 🗶 🎯 OCHA



# unicef 🔮 🛞 OCHA

### REACH Informing more effective humanitarian action

Out of

Out of





Sample Information: Number of Interviews: 67 | Number of Male interviewed: 26 | Number of female interviewed: 41 | Age Range: 12 - 70 | Data collected between October 2014 - February 2015 Population groups covered: PRL, PRS, Syrian | Average HH size: 6 | Cadastre Population: 3888 | Lebanese living under US\$4: 1265 | Syrian Refugees: 802

## unicef 🗶 🛞 OCHA

```
REACH Informing
more effective
humanitarian action
```

### Community Profile Rachidiye



# unicef 🔮 🚳 OCHA



May 2015



Sample Information: Number of Interviews: 7 | Number of Male interviewed: 2 | Number of female interviewed: 5 | Age Range: 14 - 61 | Data collected between October 2014 - February 2015 Population groups covered: Lebanese, Syrian | Average HH size: 6 | Cadastre Population: 6819 | Lebanese living under US\$4: 2219 | Syrian Refugees: 2204

## unicef 🌚 🛞 OCHA



# unicef 🚱 🛞 OCHA





Sample Information: Number of Interviews: 64 | Number of Male interviewed: 24 | Number of female interviewed: 40 | Age Range: 12 - 56 | Data collected between October 2014 - February 2015 Population groups covered: Lebanese, PRL, PRS, Syrian | Average HH size: 6 | Cadastre Population: 6517 | Lebanese living under US\$4: 2121 | Syrian Refugees: 3081

## unicef 🗶 🛞 OCHA

```
REACH Informing
more effective
humanit