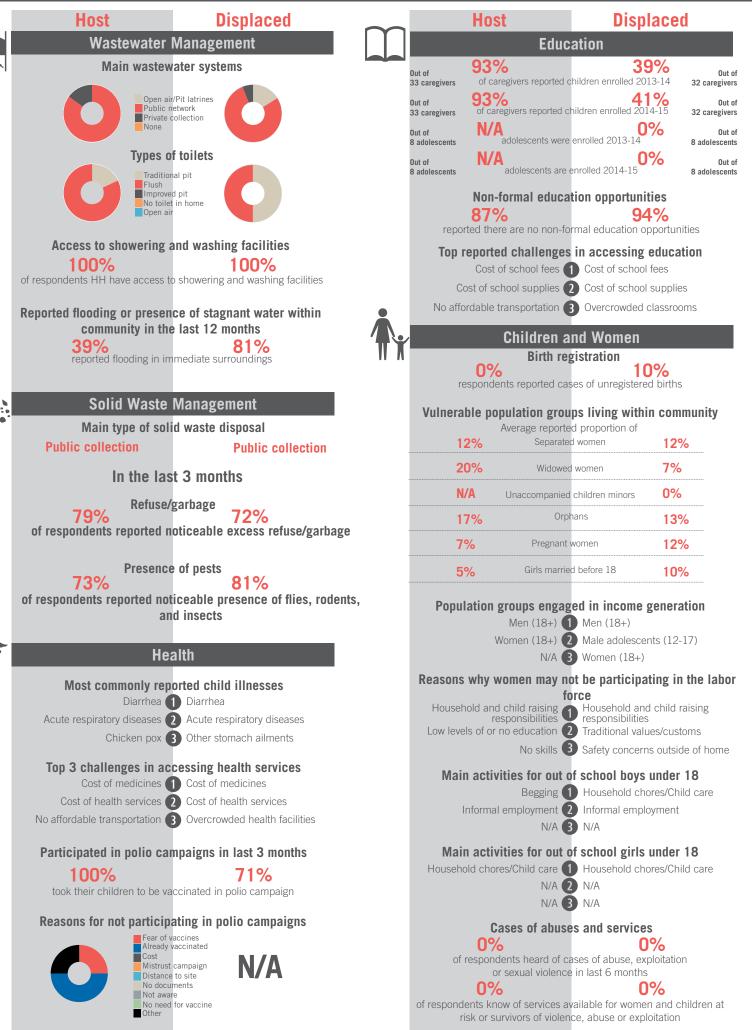

|     | Host                                                                                          | Displaced                                           |                                                          | _                                                                                                                                                 | Host                                             | Displa                   | May 2015                      |  |
|-----|-----------------------------------------------------------------------------------------------|-----------------------------------------------------|----------------------------------------------------------|---------------------------------------------------------------------------------------------------------------------------------------------------|--------------------------------------------------|--------------------------|-------------------------------|--|
|     |                                                                                               |                                                     | m                                                        |                                                                                                                                                   | Educ                                             | -                        | aceu                          |  |
| ~~~ | Wastewater Management<br>Main wastewater systems                                              |                                                     |                                                          |                                                                                                                                                   | 80%                                              | 0%                       |                               |  |
|     |                                                                                               |                                                     |                                                          | Out of<br>32 caregivers                                                                                                                           | of caregivers reported c                         | hildren enrolled 2013    | 3-14 <b>32 caregivers</b>     |  |
|     | Public r                                                                                      | r/Pit latrines<br>network<br>collection             |                                                          | Out of<br>32 caregivers                                                                                                                           | 80%<br>of caregivers reported cl                 | hildren enrolled 2014    | • Out of<br>-15 32 caregivers |  |
|     | None                                                                                          |                                                     |                                                          | Out of<br>8 adolescents                                                                                                                           | N/A<br>adolescents were                          | enrolled 2013-14         | Out of<br>9 adolescents       |  |
|     | Types o                                                                                       | f toilets                                           |                                                          | Out of                                                                                                                                            | N/A<br>adolescents are e                         |                          | A Out of                      |  |
|     | Traditional pit<br>Flush                                                                      |                                                     |                                                          | 8 adolescents                                                                                                                                     |                                                  |                          | 9 adolescents                 |  |
|     | Improved pit<br>No toilet in home<br>Open air                                                 |                                                     |                                                          |                                                                                                                                                   | Non-formal education 89%                         | tion opportuniti         |                               |  |
|     | Access to showering                                                                           |                                                     | reported there are no non-formal education opportunities |                                                                                                                                                   |                                                  |                          |                               |  |
|     | Access to showering and washing facilities                                                    |                                                     |                                                          | Top reported challenges in accessing education<br>Cost of school fees 1 Cost of school fees                                                       |                                                  |                          |                               |  |
|     |                                                                                               | o showering and washing facilities                  |                                                          | Cost of school supplies 2 Cost of school supplies                                                                                                 |                                                  |                          |                               |  |
|     | Reported flooding or presence of stagnant water within community in the last 12 months 3% 38% |                                                     |                                                          | No affo                                                                                                                                           | ordable transportation                           | No affordable tr         | ansportation                  |  |
|     |                                                                                               |                                                     |                                                          |                                                                                                                                                   | Children a                                       | nd Women                 |                               |  |
|     |                                                                                               | mediate surroundings                                | 11 /                                                     |                                                                                                                                                   | Birth reg                                        | gistration               |                               |  |
|     |                                                                                               |                                                     |                                                          | r                                                                                                                                                 | espondents reported cas                          |                          |                               |  |
| U:  |                                                                                               | Management                                          |                                                          | Vulnerable population groups living within community                                                                                              |                                                  |                          |                               |  |
|     | Main type of sol                                                                              | id waste disposal<br>Landfill                       |                                                          | N                                                                                                                                                 | Average reporte<br>Separated                     |                          | 0%                            |  |
|     |                                                                                               |                                                     |                                                          | 0                                                                                                                                                 | 1% Widowed                                       | l women                  | N/A                           |  |
|     |                                                                                               | In the last 3 months                                |                                                          | N                                                                                                                                                 | I/A Unaccompanied                                | children minors          | 0%                            |  |
|     | Refuse/garbage 27%<br>of respondents reported noticeable excess refuse/garbage                |                                                     | N                                                        | I/A Orpł                                                                                                                                          | nans                                             | 0%                       |                               |  |
|     |                                                                                               |                                                     | 0                                                        | Pregnant                                                                                                                                          | women                                            | N/A                      |                               |  |
|     |                                                                                               | Presence of pests                                   |                                                          | 0                                                                                                                                                 | Girls marrie                                     | d before 18              | N/A                           |  |
|     | 9%<br>of respondents reported not                                                             | 71% reported noticeable presence of flies, rodents, |                                                          |                                                                                                                                                   | lation groups and                                | od in incomo o           | oneration                     |  |
|     | an                                                                                            |                                                     | Popu                                                     | Iation groups engag<br>Men (18+)                                                                                                                  | -                                                | eneration                |                               |  |
|     | Ца                                                                                            | alth                                                |                                                          |                                                                                                                                                   |                                                  | Male adolescent          | ts (12-17)                    |  |
| 8   |                                                                                               |                                                     |                                                          |                                                                                                                                                   | adolescents (12-17)                              |                          | ing in the labor              |  |
|     |                                                                                               | orted child illnesses Acute respiratory diseases    |                                                          | Reasons why women may not be participating in the labor<br>force<br>Household and child raising<br>responsibilities<br>Traditional values/customs |                                                  |                          |                               |  |
|     |                                                                                               | 2 Diarrhea                                          |                                                          |                                                                                                                                                   |                                                  |                          |                               |  |
|     | Other stomach ailments                                                                        | 3 Dysentery                                         |                                                          | Other 3 Low levels of or no education                                                                                                             |                                                  |                          |                               |  |
|     | Top 3 challenges in accessing health services<br>Cost of health services                      |                                                     |                                                          |                                                                                                                                                   | Main activities for out of school boys under 18  |                          |                               |  |
|     |                                                                                               | 2 Cost of medicines                                 |                                                          | Household chores/Child care 1 Informal employment<br>N/A 2 Household chores/Child care                                                            |                                                  |                          |                               |  |
|     | No affordable transportation                                                                  | 3 No affordable transportation                      |                                                          |                                                                                                                                                   | N/A Z                                            |                          | es/Child care                 |  |
|     | Participated in polio campaigns in last 3 months                                              |                                                     |                                                          |                                                                                                                                                   | Main activities for out of school girls under 18 |                          |                               |  |
|     | 60%                                                                                           | 93%                                                 |                                                          | Household chores/Child care 1 Household chores/Child care<br>N/A 2 Other<br>N/A 3 N/A                                                             |                                                  |                          |                               |  |
|     | took their children to be va                                                                  | accinated in polio campaign                         |                                                          |                                                                                                                                                   |                                                  |                          |                               |  |
|     |                                                                                               | ating in polio campaigns                            |                                                          |                                                                                                                                                   | Cases of abuse                                   |                          |                               |  |
|     | Fear of v<br>Already<br>Cost                                                                  | vaccinated                                          |                                                          | of                                                                                                                                                | 0%<br>respondents heard of ca                    | OS<br>ases of abuse expl |                               |  |
|     |                                                                                               |                                                     |                                                          | U                                                                                                                                                 | or sexual violence                               | in last 6 months         |                               |  |
|     | Not awa                                                                                       |                                                     |                                                          | of respond                                                                                                                                        | 0%<br>lents know of services av                  | vailable for women       |                               |  |
|     | Other                                                                                         |                                                     |                                                          |                                                                                                                                                   | isk or survivors of violen                       |                          |                               |  |