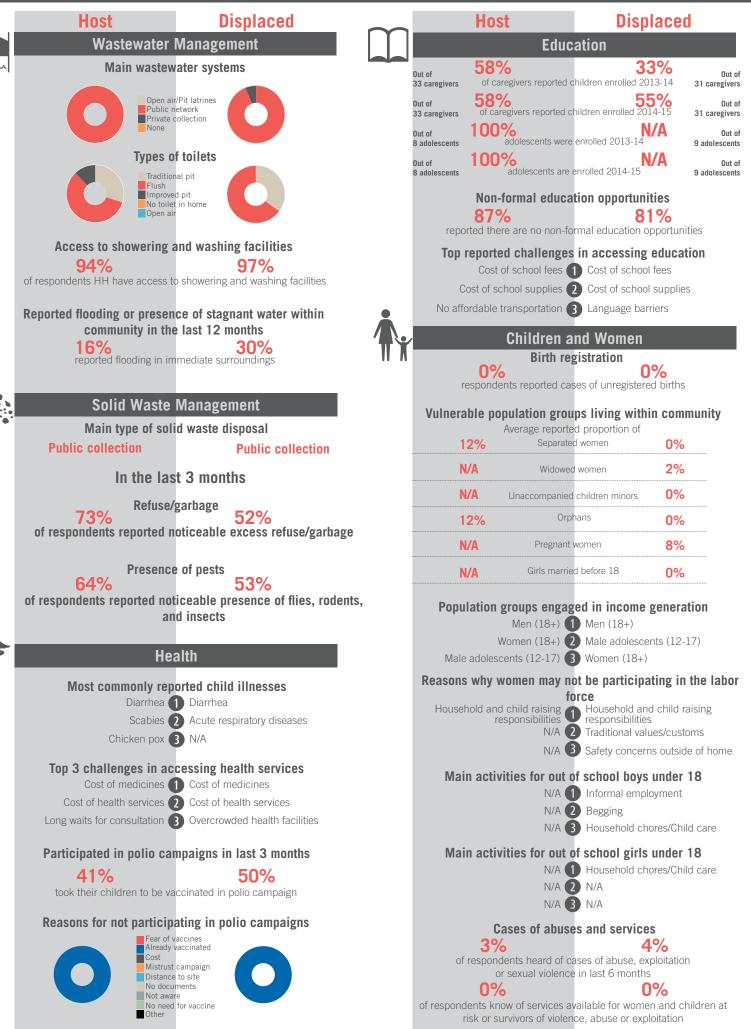

#### Non-formal education opportunities 72% reported there are no non-formal education opportunities Top reported challenges in accessing education Cost of school fees 1 Cost of school fees Cost of school supplies (2) Cost of school supplies No affordable transportation 3 No affordable transportation **Children and Women** Birth registration 15% respondents reported cases of unregistered births Vulnerable population groups living within community Average reported proportion of Separated women 14% Widowed women 18% 1% Unaccompanied children minors Orphans 17% Pregnant women 31%

Education

Girls married before 18

| d in income concretion              |  |  |  |  |  |  |  |
|-------------------------------------|--|--|--|--|--|--|--|
| d in income generation<br>Men (18+) |  |  |  |  |  |  |  |
| Male adolescents (12-17)            |  |  |  |  |  |  |  |
| Women (18+)                         |  |  |  |  |  |  |  |
| be participating in the labor       |  |  |  |  |  |  |  |
| force                               |  |  |  |  |  |  |  |
| Household responsibilities          |  |  |  |  |  |  |  |
| Traditional values/customs          |  |  |  |  |  |  |  |
| Safety concerns                     |  |  |  |  |  |  |  |
| school boys under 18                |  |  |  |  |  |  |  |
| Informal employment                 |  |  |  |  |  |  |  |
| Household chores/Child care         |  |  |  |  |  |  |  |
| Begging                             |  |  |  |  |  |  |  |
| school girls under 18               |  |  |  |  |  |  |  |
| Household chores/Child care         |  |  |  |  |  |  |  |
| Informal employment                 |  |  |  |  |  |  |  |
| Other                               |  |  |  |  |  |  |  |
| and services                        |  |  |  |  |  |  |  |
|                                     |  |  |  |  |  |  |  |

## 1%

of respondents heard of cases of abuse, exploitation or sexual violence in last 6 months

0% of respondents know of services available for women and children at risk or survivors of violence, abuse or exploitation