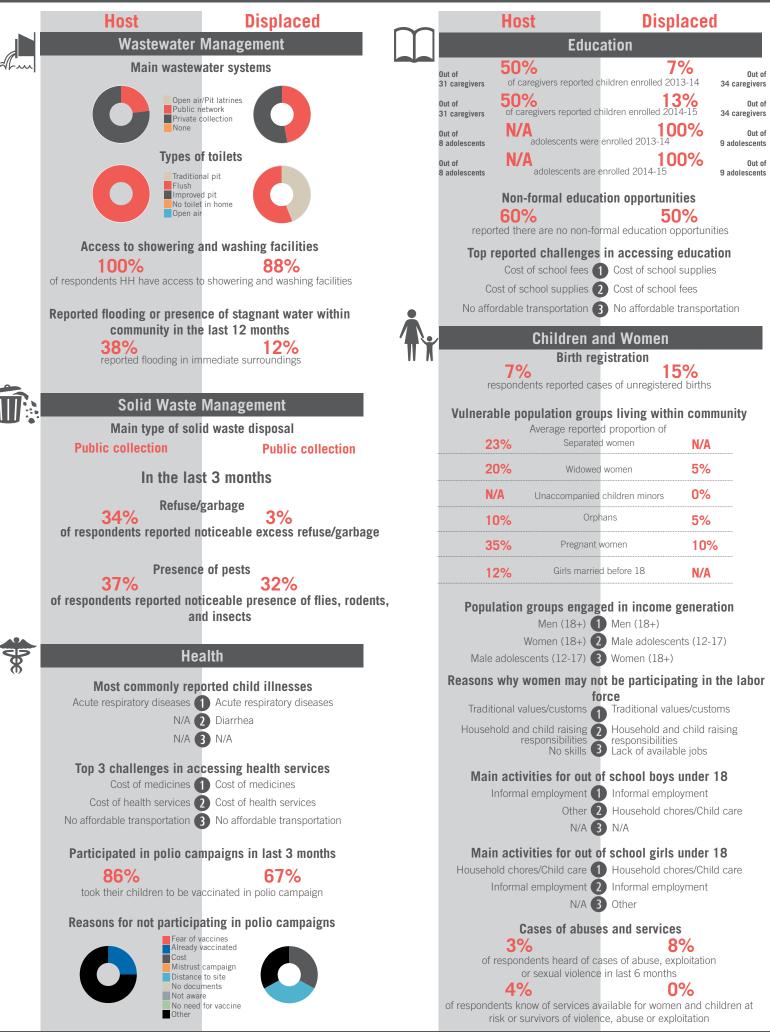

🎯 OCHA



unicef 🔮 🎯 OCHA



Sample Information: Number of Interviews: 64 | Number of Male interviewed: 24 | Number of female interviewed: 40 | Age Range: 12 - 55 | Data collected between October 2014 - February 2015 Population groups covered: Lebanese, Syrian | Average HH size: 6 | Cadastre Population: 3931 | Lebanese living under US\$4: 860 | Syrian Refugees: 6243

### unicef 🗶 🛞 OCHA



## unicef 🔮 🛞 OCHA



Sample Information: Number of Interviews: 65 | Number of Male interviewed: 24 | Number of female interviewed: 41 | Age Range: 12 - 75 | Data collected between October 2014 - February 2015 Population groups covered: Lebanese, Syrian | Average HH size: 5 | Cadastre Population: 7912 | Lebanese living under US\$4: 1731 | Syrian Refugees: 16792

### 

# Community Profile **EI Qachaya**



# unicef 🚱 🛞 OCHA



Sample Information: Number of Interviews: 65 | Number of Male interviewed: 24 | Number of female interviewed: 41 | Age Range: 12 - 62 | Data collected between October 2014 - February 2015 Population groups covered: Lebanese, PRL, Syrian | Average HH size: 6 | Cadastre Population: 2334 | Lebanese living under US\$4: 511 | Syrian Refugees: 1988

### unicef 🔮 🛞 OCHA



# unicef 🚱 🛞 OCHA



Sample Information: Number of Interviews: 64 | Number of Male interviewed: 24 | Number of female interviewed: 40 | Age Range: 13 - 55 | Data collected between October 2014 - February 2015 Population groups covered: Lebanese, Syrian | Average HH size: 6 | Cadastre Population: 11262 | Lebanese living under US\$4: 2464 | Syrian Refugees: 28078

### unicef 🔮 🎯 OCHA

### Community Profile