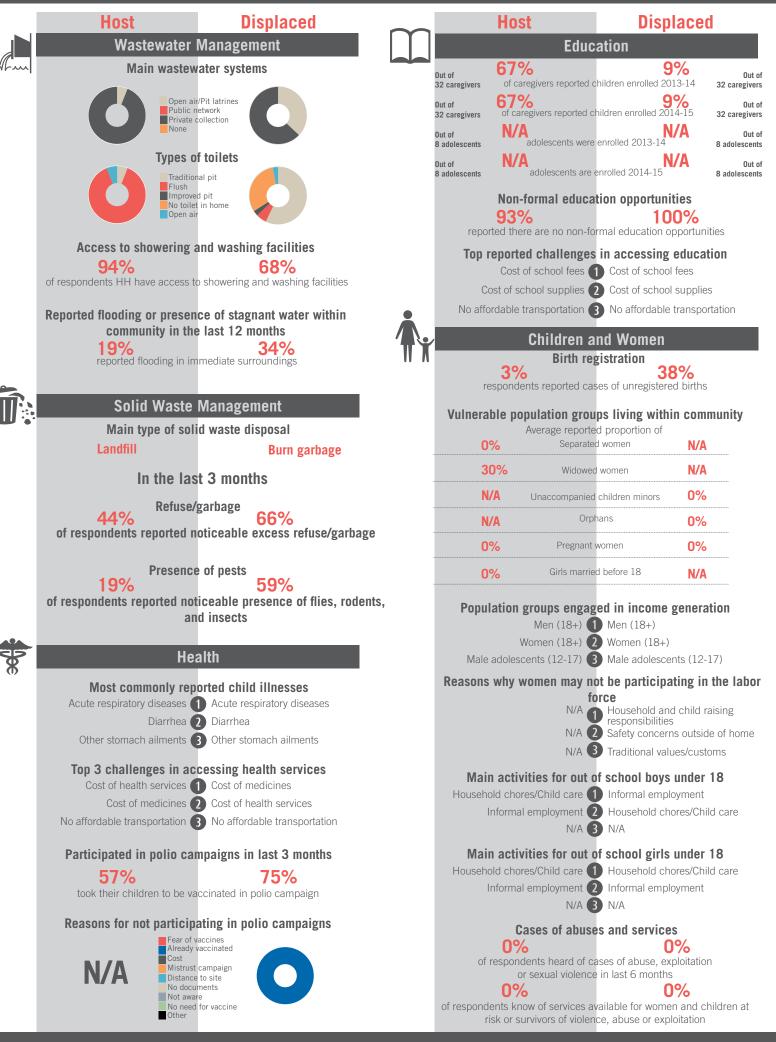

### Community Profile Ras Baalbek

# unicef 🚱 🛞 OCHA

Sample Information: Number of Interviews: 64 | Number of Male interviewed: 24 | Number of female interviewed: 40 | Age Range: 12 - 72 | Data collected between October 2014 - February 2015 Population groups covered: Lebanese, Syrian | Average HH size: 6 | Cadastre Population: 3509 | Lebanese living under US\$4: 2210 | Syrian Refugees: 1613

## unicef 🔮 🛞 OCHA