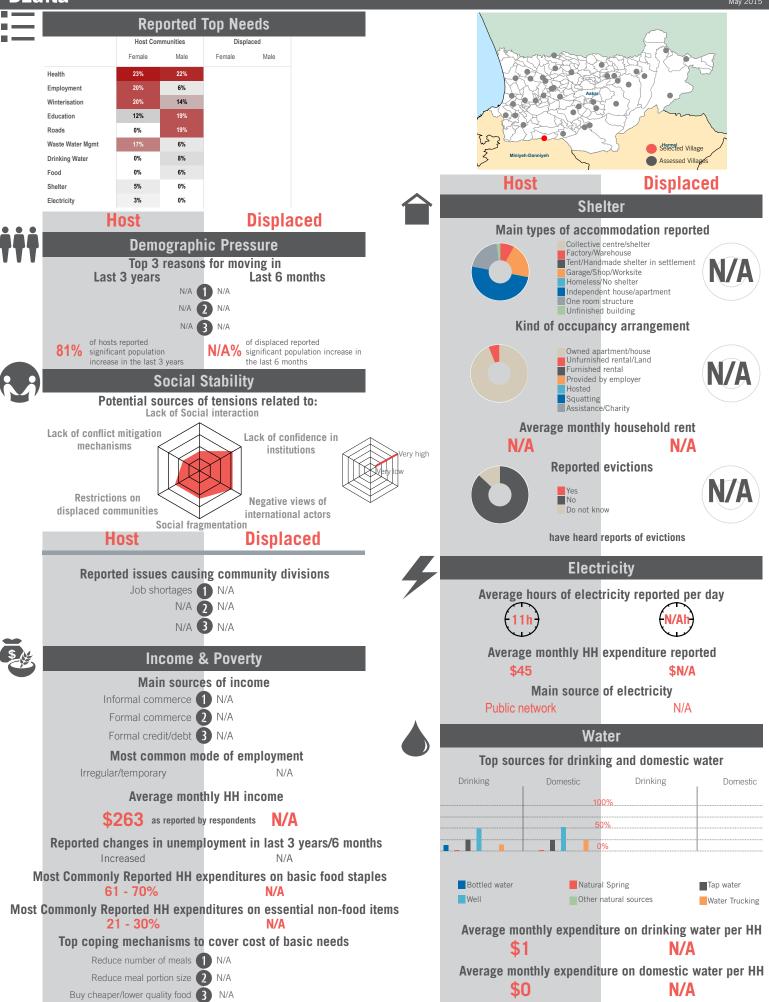

#### Governorate Profile Baalbek-El Hermel

unicef 🙆 🔞

Sample Information: Number of Interviews: 1560 | Number of Male interviewed: 587 | Number of female interviewed: 973 | Age Range: 12-92 | Data collected between October 2014 - February 2015 Population groups covered: Lebanese, Syrian, PRL, PRS | Average HH size: 6 | Cadastre Population: 135098 | Lebanese living under US\$4: 85086 | Syrian Refugees: 84650

> OCHA \* Disclaimer: As a result of access constraints data collection was conducted in a number of communities with a modified assessment tool omitting most social stability indicators