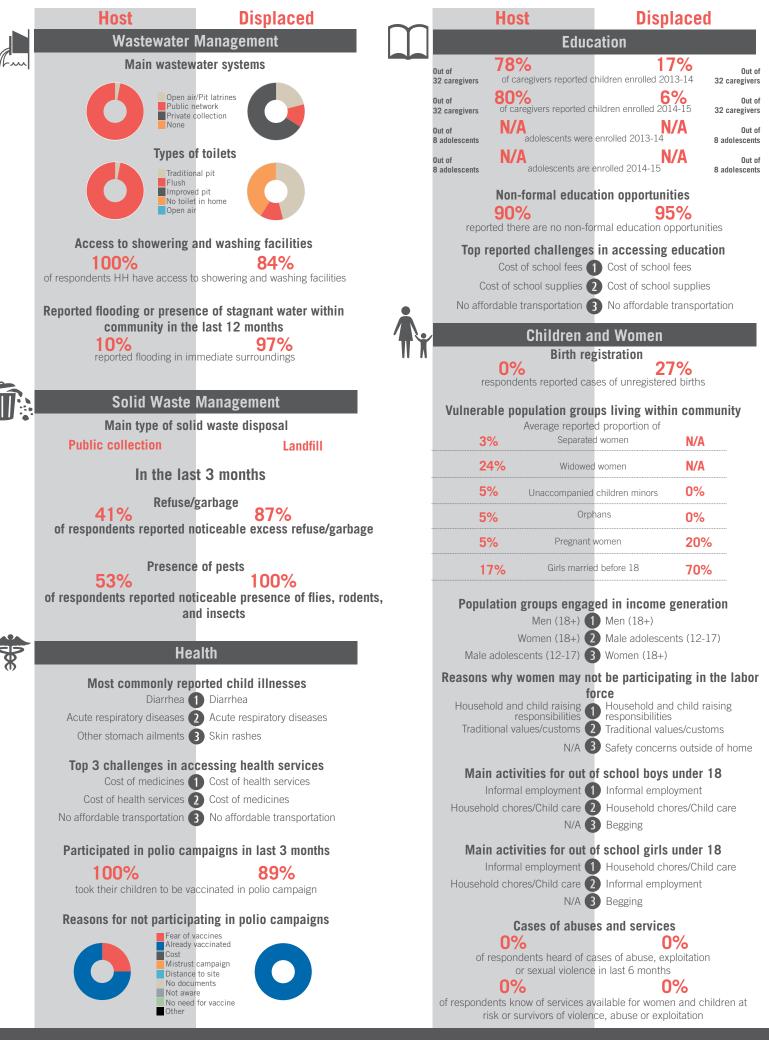

#### Out of adolescents are enrolled 2014-1 305 adolescents Non-formal education opportunities 71% reported there are no non-formal education opportunities Top reported challenges in accessing education Cost of school fees 1 Cost of school fees Cost of school supplies (2) Cost of school supplies No affordable transportation (3) No affordable transportation **Children and Women** Birth registration 10% respondents reported cases of unregistered births Vulnerable population groups living within community Average reported proportion of Separated women 9% 12% Widowed women 0% Unaccompanied children minors Orphans 16% Pregnant women 20% Girls married before 18 12% Population groups engaged in income generation Men (18+) 1 Men (18+) Women (18+) 2 Women (18+) Male adolescents (12-17) 3 Male adolescents (12-17) Reasons why women may not be participating in the labor force Household responsibilities 1 Traditional values/customs Traditional values/customs 2 Household responsibilities Safety concerns 3 Safety concerns Main activities for out of school boys under 18 Informal employment 1 Informal employment Begging 2 Household chores/Child care

#### Main activities for out of school girls under 18

Household chores/Child care 1 Household chores/Child care

Informal employment 2 Informal employment Begging **3** Begging

## **Cases of abuses and services**

1% of respondents heard of cases of abuse, exploitation or sexual violence in last 6 months

0%

REACH Informing more effective humanitarian action

of respondents know of services available for women and children at risk or survivors of violence, abuse or exploitation