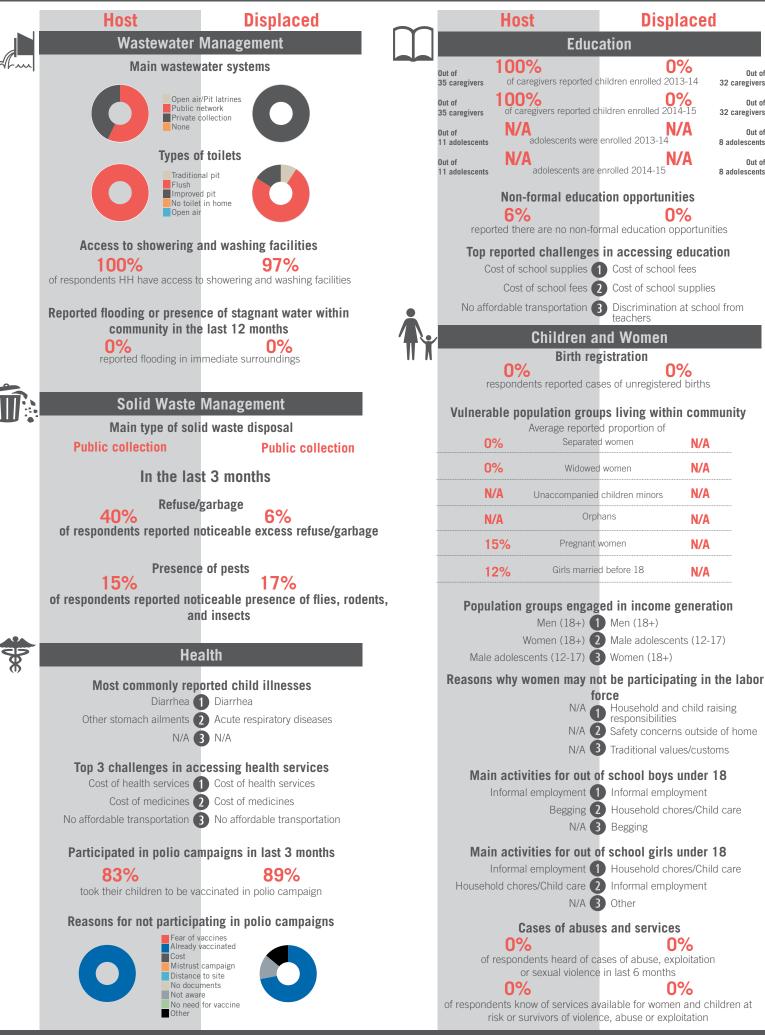

### unicef 🔮 🎯 OCHA

|      | Host Displaced                                                                                                                                                                                                                                   |                                     |            | Host                                                                                                                                                                   |                                                   | Dis                                     | Displaced        |                        |  |
|------|--------------------------------------------------------------------------------------------------------------------------------------------------------------------------------------------------------------------------------------------------|-------------------------------------|------------|------------------------------------------------------------------------------------------------------------------------------------------------------------------------|---------------------------------------------------|-----------------------------------------|------------------|------------------------|--|
|      | Wastewater Management                                                                                                                                                                                                                            |                                     | m          | Education                                                                                                                                                              |                                                   |                                         |                  |                        |  |
| ~h~~ | Main wastewater systems                                                                                                                                                                                                                          |                                     |            | Out of                                                                                                                                                                 | 80%                                               |                                         | 0%               | Out of                 |  |
|      | Open air/Pit latrines<br>Public network<br>Private collection<br>None                                                                                                                                                                            |                                     |            | 35 caregivers<br>Out of                                                                                                                                                | of caregivers reporte                             |                                         | 0%               | 1 caregivers<br>Out of |  |
|      |                                                                                                                                                                                                                                                  |                                     |            | 35 caregivers<br>Out of                                                                                                                                                | of caregivers reporte                             | d children enrolled                     | 2014-15 3<br>N/A | 1 caregivers<br>Out of |  |
|      |                                                                                                                                                                                                                                                  |                                     |            | 8 adolescents                                                                                                                                                          |                                                   | ere enrolled 2013-1                     |                  | adolescents            |  |
|      | Traditional pit<br>Flush<br>Improved pit<br>No toilet in home<br>Open air                                                                                                                                                                        |                                     |            | Out of<br>8 adolescents                                                                                                                                                |                                                   | re enrolled 2014-18                     |                  | Out of adolescents     |  |
| 4    |                                                                                                                                                                                                                                                  |                                     |            | Non-formal education opportunities<br>92% 100%<br>reported there are no non-formal education opportunities                                                             |                                                   |                                         |                  |                        |  |
|      | Access to showering and washing facilities<br>97% 74%<br>of respondents HH have access to showering and washing facilities                                                                                                                       |                                     |            | Top reported challenges in accessing educationCost of school feesCost of school suppliesCost of school supplies                                                        |                                                   |                                         |                  |                        |  |
|      |                                                                                                                                                                                                                                                  |                                     |            |                                                                                                                                                                        |                                                   |                                         |                  |                        |  |
|      | Reported flooding or presence of stagnant water within community in the last 12 months 33% 61% reported flooding in immediate surroundings                                                                                                       |                                     | •          |                                                                                                                                                                        | ordable transportation                            | Safety/secu                             |                  | during                 |  |
|      |                                                                                                                                                                                                                                                  |                                     | <b>^</b> . | /                                                                                                                                                                      | Children                                          | and Wome                                | 1                |                        |  |
|      |                                                                                                                                                                                                                                                  |                                     | II K       |                                                                                                                                                                        |                                                   | registration                            | 3%               |                        |  |
|      |                                                                                                                                                                                                                                                  |                                     |            | re                                                                                                                                                                     | espondents reported                               | cases of unregist                       |                  |                        |  |
|      | Solid Waste Management<br>Main type of solid waste disposal                                                                                                                                                                                      |                                     |            | Vulnera                                                                                                                                                                | ble population gr                                 |                                         |                  | inity                  |  |
|      | Main type of s<br>Public collection                                                                                                                                                                                                              | Dild waste disposal<br>Dump garbage |            | 1                                                                                                                                                                      |                                                   | orted proportion o<br>ated women        | 1%               |                        |  |
|      | In the la                                                                                                                                                                                                                                        | ast 3 months                        |            | 2                                                                                                                                                                      | 6% Wido                                           | wed women                               | 5%               |                        |  |
|      | Refuse/garbage                                                                                                                                                                                                                                   |                                     | N          | VA Unaccompan                                                                                                                                                          | ied children minors                               | 0%                                      |                  |                        |  |
|      | 65% 45% of respondents reported noticeable excess refuse/garbage                                                                                                                                                                                 |                                     |            | 0                                                                                                                                                                      | %                                                 | Drphans                                 | 0%               |                        |  |
|      |                                                                                                                                                                                                                                                  | nonocanio checco iciaco, Barnago    |            | 2                                                                                                                                                                      | 0% Pregna                                         | ant women                               | 0%               |                        |  |
|      | Presenc<br>18%                                                                                                                                                                                                                                   | ce of pests 45%                     |            | 3                                                                                                                                                                      | % Girls ma                                        | rried before 18                         | 0%               |                        |  |
|      | of respondents reported noticeable presence of flies, rodents,<br>and insects                                                                                                                                                                    |                                     | 9          | Population groups engaged in income generationMen (18+)Men (18+)Women (18+)Women (18+)Male adolescents (12-17)Male adolescents (12-17)                                 |                                                   |                                         |                  |                        |  |
|      | Health                                                                                                                                                                                                                                           |                                     |            |                                                                                                                                                                        |                                                   |                                         |                  |                        |  |
|      | Most commonly reported child illnesses<br>Diarrhea 1 Acute respiratory diseases<br>Acute respiratory diseases 2 Other stomach ailments<br>Dysentery 3 Diarrhea                                                                                   |                                     |            | Reasons why women may not be participating in the labor                                                                                                                |                                                   |                                         |                  |                        |  |
|      |                                                                                                                                                                                                                                                  |                                     |            | force<br>Household and child raising<br>responsibilities<br>Low levels of or no education<br>No skills 3 N/A                                                           |                                                   |                                         |                  |                        |  |
|      |                                                                                                                                                                                                                                                  |                                     |            |                                                                                                                                                                        |                                                   |                                         |                  |                        |  |
|      | <ul> <li>Top 3 challenges in accessing health services</li> <li>Cost of health services 1 Cost of medicines</li> <li>Cost of medicines 2 Cost of health services</li> <li>No affordable transportation 3 No affordable transportation</li> </ul> |                                     |            | Mai                                                                                                                                                                    |                                                   |                                         | vs under 18      | 2                      |  |
|      |                                                                                                                                                                                                                                                  |                                     |            | Main activities for out of school boys under 18<br>Informal employment 1 Household chores/Child care<br>Household chores/Child care 2 Informal employment<br>N/A 3 N/A |                                                   |                                         |                  |                        |  |
|      |                                                                                                                                                                                                                                                  |                                     |            |                                                                                                                                                                        |                                                   |                                         |                  |                        |  |
|      | Participated in polio campaigns in last 3 months<br>14% 58%<br>took their children to be vaccinated in polio campaign                                                                                                                            |                                     |            | Mai                                                                                                                                                                    | n activities for ou                               |                                         | ls under 18      | 3                      |  |
|      |                                                                                                                                                                                                                                                  |                                     |            | Household chores/Child care 1 Household chores/Child care<br>Informal employment 2 Informal employment<br>N/A 3 N/A                                                    |                                                   |                                         |                  |                        |  |
|      |                                                                                                                                                                                                                                                  |                                     |            |                                                                                                                                                                        |                                                   |                                         |                  |                        |  |
|      | Reasons for not participating in polio campaigns<br>Fear of vaccines<br>Already vaccinated<br>Cost<br>Mistrust campaign<br>Distance to site<br>Not aware<br>Not aware<br>Other                                                                   |                                     |            | Cases of abuses and services                                                                                                                                           |                                                   |                                         |                  |                        |  |
|      |                                                                                                                                                                                                                                                  |                                     |            | of                                                                                                                                                                     | 6%<br>respondents heard o                         |                                         |                  |                        |  |
|      |                                                                                                                                                                                                                                                  |                                     |            |                                                                                                                                                                        | or sexual violer                                  | nce in last 6 mon                       | ths<br>0%        |                        |  |
|      |                                                                                                                                                                                                                                                  |                                     |            |                                                                                                                                                                        | lents know of services<br>isk or survivors of vio |                                         | men and child    | dren at                |  |
|      |                                                                                                                                                                                                                                                  |                                     |            |                                                                                                                                                                        |                                                   | , , , , , , , , , , , , , , , , , , , , |                  |                        |  |