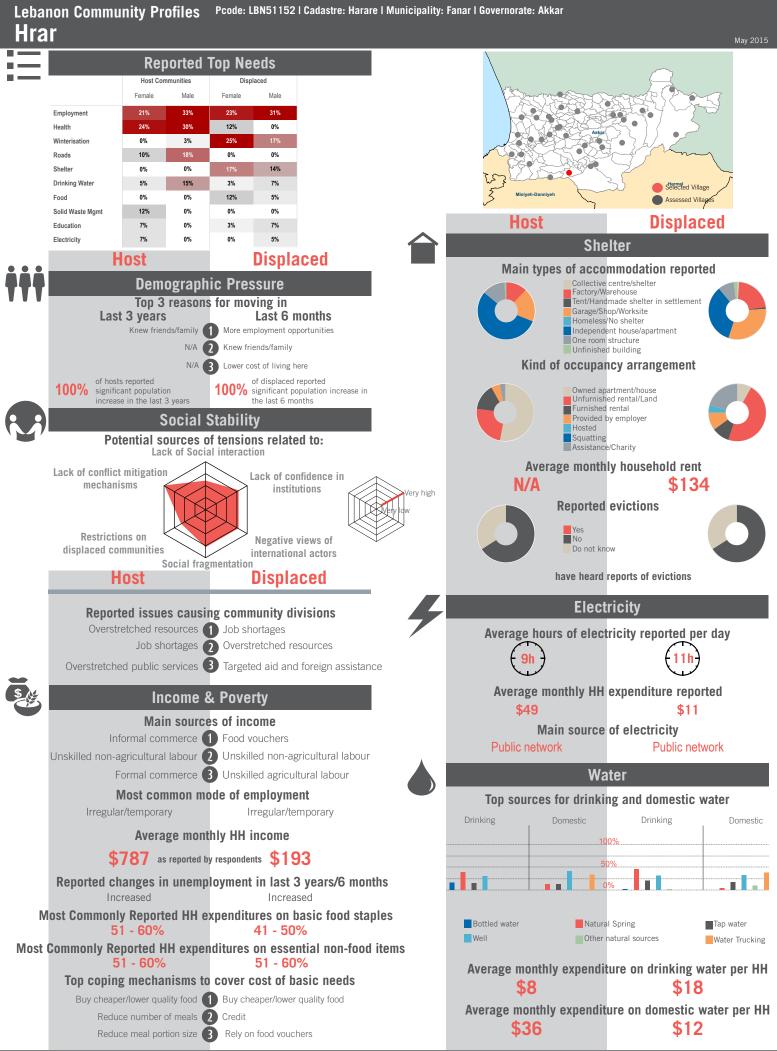

\* Disclaimer: As a result of access constraints data collection was conducted in a number of communities with a modified assessment tool omitting most social stability indicators

unicef 🔮 🛞 OCHA

Sample Information: Number of Interviews: 64 | Number of Male interviewed: 24 | Number of female interviewed: 40 | Age Range: 12 - 64 | Data collected between October 2014 - February 2015 Population groups covered: Lebanese, Syrian | Average HH size: 7 | Cadastre Population: 1980 | Lebanese living under US\$4: 1247 | Syrian Refugees: 1547