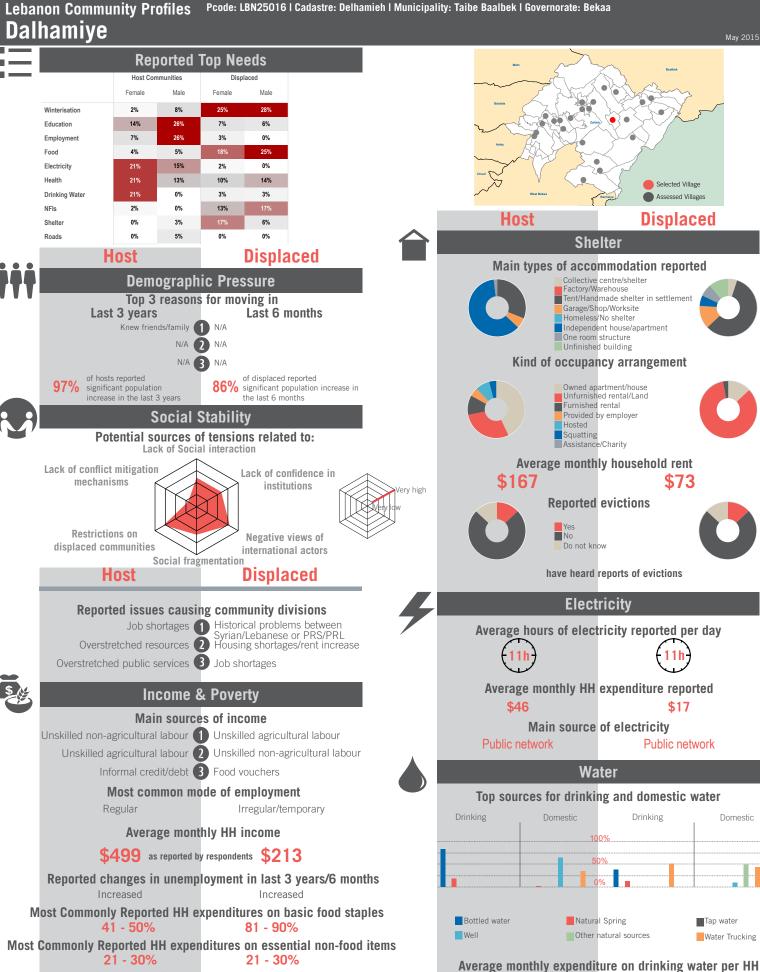

umber of female interviewed: 42 | Age Range: 12 - 80 | Data collected between October 2014 - February 2015 Population groups covered: Lebanese, PRL, PRS, Syrian | Average HH size: 6 | Cadastre Population: 4014 | Lebanese living under US\$4: 1306 | Syrian Refugees: 1035

### unicef 🕑 🐨 OCHA



REACH Informing more effective humanitarian action

# unicef 🚱 🛞 OCHA



Sample Information: Number of Interviews: 68 | Number of Male interviewed: 26 | Number of female interviewed: 42 | Age Range: 12 - 75 | Data collected between October 2014 - February 2015 Population groups covered: Lebanese, Syrian | Average HH size: 5 | Cadastre Population: 6165 | Lebanese living under US\$4: 2006 | Syrian Refugees: 592

# unicef 🔮 🎯 OCHA



REACH Informing more effective humanitarian action

# unicef 🔮 🎯 OCHA



Top coping mechanisms to cover cost of basic needs

Buy cheaper/lower quality food 
Buy cheaper/lower quality food

Borrow money/food **2** Rely on food vouchers

Reduce meal portion size **3** Reduce number of meals

Sample Information: Number of Interviews: 64 | Number of Male interviewed: 25 | Number of female interviewed: 39 | Age Range: 12 - 65 | Data collected between October 2014 - February 2015 Population groups covered: Lebanese, Syrian | Average HH size: 6 | Cadastre Population: 679 | Lebanese living under US\$4: 221 | Syrian Refugees: 369

\$46

\$63

\$26

\$19

REACH Informing more effective humanitarian action

Average monthly expenditure on domestic water per HH

# unicef 🙆 🛞 OCHA

### **Community Profile** Dalhamiye







Sample Information: Number of Interviews: 65 | Nu