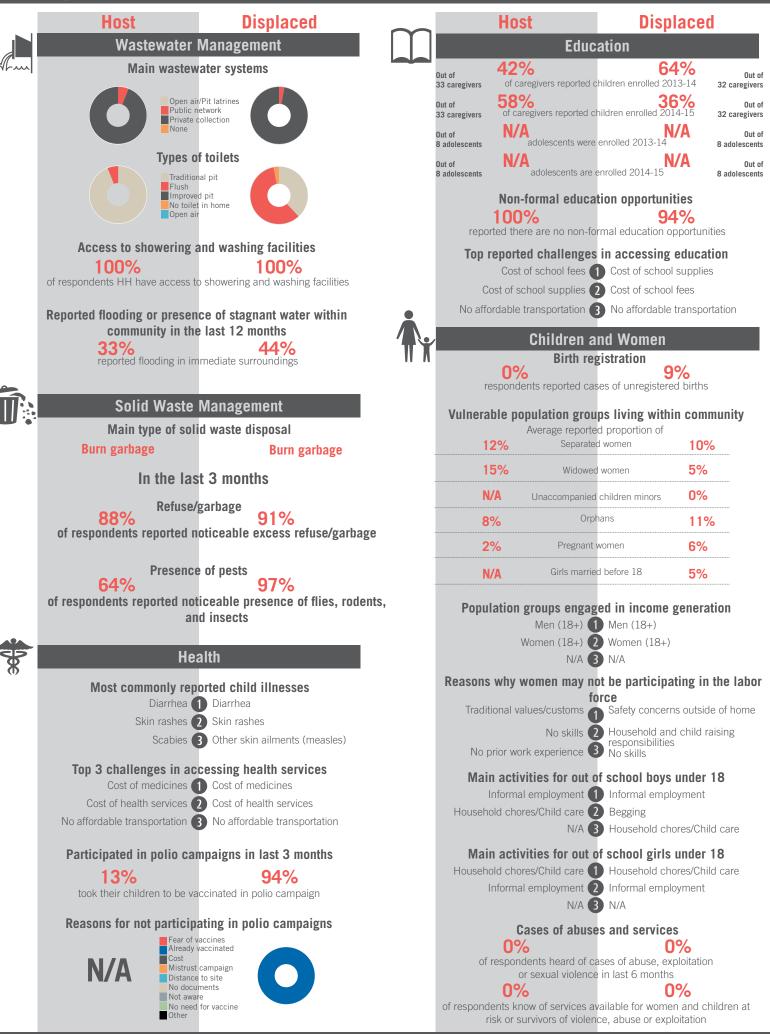

#### Out of adolescents are enrolled 2014-1 305 adolescents Non-formal education opportunities 71% reported there are no non-formal education opportunities Top reported challenges in accessing education Cost of school fees 1 Cost of school fees Cost of school supplies (2) Cost of school supplies No affordable transportation (3) No affordable transportation **Children and Women** Birth registration 10% respondents reported cases of unregistered births Vulnerable population groups living within community Average reported proportion of Separated women 9% 12% Widowed women 0% Unaccompanied children minors Orphans 16% Pregnant women 20% Girls married before 18 12% Population groups engaged in income generation Men (18+) 1 Men (18+) Women (18+) 2 Women (18+) Male adolescents (12-17) 3 Male adolescents (12-17) Reasons why women may not be participating in the labor force Household responsibilities 1 Traditional values/customs Traditional values/customs 2 Household responsibilities Safety concerns 3 Safety concerns Main activities for out of school boys under 18 Informal employment 1 Informal employment Begging 2 Household chores/Child care

#### Main activities for out of school girls under 18

Household chores/Child care 1 Household chores/Child care

Informal employment 2 Informal employment Begging **3** Begging

## **Cases of abuses and services**

1% of respondents heard of cases of abuse, exploitation or sexual violence in last 6 months

0%

REACH Informing more effective humanitarian action

of respondents know of services available for women and children at risk or survivors of violence, abuse or exploitation