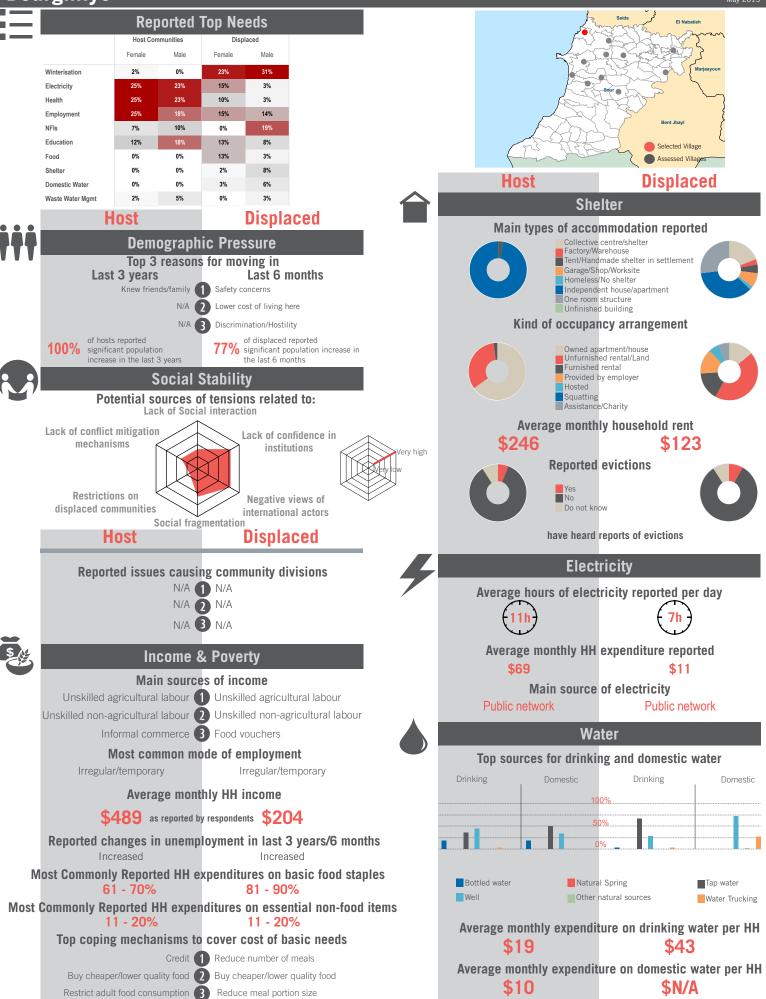

|     | Host                                                                                          | Displaced                                           |                                                          | _                                                                                                                                                 | Host                                             | Displa                   | May 2015                      |  |
|-----|-----------------------------------------------------------------------------------------------|-----------------------------------------------------|----------------------------------------------------------|---------------------------------------------------------------------------------------------------------------------------------------------------|--------------------------------------------------|--------------------------|-------------------------------|--|
|     |                                                                                               |                                                     | m                                                        |                                                                                                                                                   | Educ                                             | -                        | aceu                          |  |
| ~~~ | Wastewater Management<br>Main wastewater systems                                              |                                                     |                                                          |                                                                                                                                                   | 80%                                              | 0%                       |                               |  |
|     |                                                                                               |                                                     |                                                          | Out of<br>32 caregivers                                                                                                                           | of caregivers reported c                         | hildren enrolled 2013    | 3-14 <b>32 caregivers</b>     |  |
|     | Public r                                                                                      | r/Pit latrines<br>network<br>collection             |                                                          | Out of<br>32 caregivers                                                                                                                           | 80%<br>of caregivers reported cl                 | hildren enrolled 2014    | • Out of<br>-15 32 caregivers |  |
|     | None                                                                                          |                                                     |                                                          | Out of<br>8 adolescents                                                                                                                           | N/A<br>adolescents were                          | enrolled 2013-14         | Out of<br>9 adolescents       |  |
|     | Types o                                                                                       | f toilets                                           |                                                          | Out of                                                                                                                                            | N/A<br>adolescents are e                         |                          | A Out of                      |  |
|     | Traditional pit<br>Flush                                                                      |                                                     |                                                          | 8 adolescents                                                                                                                                     |                                                  |                          | 9 adolescents                 |  |
|     | Improved pit<br>No toilet in home<br>Open air                                                 |                                                     |                                                          |                                                                                                                                                   | Non-formal education 89%                         | tion opportuniti         |                               |  |
|     | Access to showering                                                                           |                                                     | reported there are no non-formal education opportunities |                                                                                                                                                   |                                                  |                          |                               |  |
|     | Access to showering and washing facilities                                                    |                                                     |                                                          | Top reported challenges in accessing education<br>Cost of school fees 1 Cost of school fees                                                       |                                                  |                          |                               |  |
|     |                                                                                               | o showering and washing facilities                  |                                                          | Cost of school supplies 2 Cost of school supplies                                                                                                 |                                                  |                          |                               |  |
|     | Reported flooding or presence of stagnant water within community in the last 12 months 3% 38% |                                                     |                                                          | No affo                                                                                                                                           | ordable transportation                           | No affordable tr         | ansportation                  |  |
|     |                                                                                               |                                                     |                                                          |                                                                                                                                                   | Children a                                       | nd Women                 |                               |  |
|     |                                                                                               | mediate surroundings                                | 11 /                                                     |                                                                                                                                                   | Birth reg                                        | gistration               |                               |  |
|     |                                                                                               |                                                     |                                                          | r                                                                                                                                                 | espondents reported cas                          |                          |                               |  |
| U:  |                                                                                               | Management                                          |                                                          | Vulnerable population groups living within community                                                                                              |                                                  |                          |                               |  |
|     | Main type of sol                                                                              | id waste disposal<br>Landfill                       |                                                          | N                                                                                                                                                 | Average reporte<br>Separated                     |                          | 0%                            |  |
|     |                                                                                               |                                                     |                                                          | 0                                                                                                                                                 | 1% Widowed                                       | l women                  | N/A                           |  |
|     |                                                                                               | In the last 3 months                                |                                                          | N                                                                                                                                                 | I/A Unaccompanied                                | children minors          | 0%                            |  |
|     | Refuse/garbage 27%<br>of respondents reported noticeable excess refuse/garbage                |                                                     | N                                                        | I/A Orpł                                                                                                                                          | nans                                             | 0%                       |                               |  |
|     |                                                                                               |                                                     | 0                                                        | Pregnant                                                                                                                                          | women                                            | N/A                      |                               |  |
|     |                                                                                               | Presence of pests                                   |                                                          | 0                                                                                                                                                 | Girls marrie                                     | d before 18              | N/A                           |  |
|     | 9%<br>of respondents reported not                                                             | 71% reported noticeable presence of flies, rodents, |                                                          |                                                                                                                                                   | lation groups and                                | od in incomo o           | oneration                     |  |
|     | an                                                                                            |                                                     | Popu                                                     | Iation groups engag<br>Men (18+)                                                                                                                  | -                                                | eneration                |                               |  |
|     | Ца                                                                                            | alth                                                |                                                          |                                                                                                                                                   |                                                  | Male adolescent          | ts (12-17)                    |  |
| 8   |                                                                                               |                                                     |                                                          |                                                                                                                                                   | adolescents (12-17)                              |                          | ing in the labor              |  |
|     |                                                                                               | orted child illnesses Acute respiratory diseases    |                                                          | Reasons why women may not be participating in the labor<br>force<br>Household and child raising<br>responsibilities<br>Traditional values/customs |                                                  |                          |                               |  |
|     |                                                                                               | 2 Diarrhea                                          |                                                          |                                                                                                                                                   |                                                  |                          |                               |  |
|     | Other stomach ailments                                                                        | 3 Dysentery                                         |                                                          | Other 3 Low levels of or no education                                                                                                             |                                                  |                          |                               |  |
|     | Top 3 challenges in accessing health services<br>Cost of health services                      |                                                     |                                                          |                                                                                                                                                   | Main activities for out of school boys under 18  |                          |                               |  |
|     |                                                                                               | 2 Cost of medicines                                 |                                                          | Household chores/Child care 1 Informal employment<br>N/A 2 Household chores/Child care                                                            |                                                  |                          |                               |  |
|     | No affordable transportation                                                                  | 3 No affordable transportation                      |                                                          |                                                                                                                                                   | N/A Z                                            |                          | es/Child care                 |  |
|     | Participated in polio campaigns in last 3 months                                              |                                                     |                                                          |                                                                                                                                                   | Main activities for out of school girls under 18 |                          |                               |  |
|     | 60%                                                                                           | 93%                                                 |                                                          | Household chores/Child care 1 Household chores/Child care<br>N/A 2 Other<br>N/A 3 N/A                                                             |                                                  |                          |                               |  |
|     | took their children to be va                                                                  | accinated in polio campaign                         |                                                          |                                                                                                                                                   |                                                  |                          |                               |  |
|     |                                                                                               | ating in polio campaigns                            |                                                          |                                                                                                                                                   | Cases of abuse                                   |                          |                               |  |
|     | Fear of v<br>Already<br>Cost                                                                  | vaccinated                                          |                                                          | of                                                                                                                                                | 0%<br>respondents heard of ca                    | OS<br>ases of abuse expl |                               |  |
|     |                                                                                               |                                                     |                                                          | U                                                                                                                                                 | or sexual violence                               | in last 6 months         |                               |  |
|     | Not awa                                                                                       |                                                     |                                                          | of respond                                                                                                                                        | 0%<br>lents know of services av                  | vailable for women       |                               |  |
|     | Other                                                                                         |                                                     |                                                          |                                                                                                                                                   | isk or survivors of violen                       |                          |                               |  |

# unicef 🕲 🛞 OCHA

11 - 20% 11 - 20% Top coping mechanisms to cover cost of basic needs

Buy cheaper/lower quality food 1 Buy cheaper/lower quality food

Borrow money/food **2** Reduce number of meals

Credit 3 Reduce meal portion size