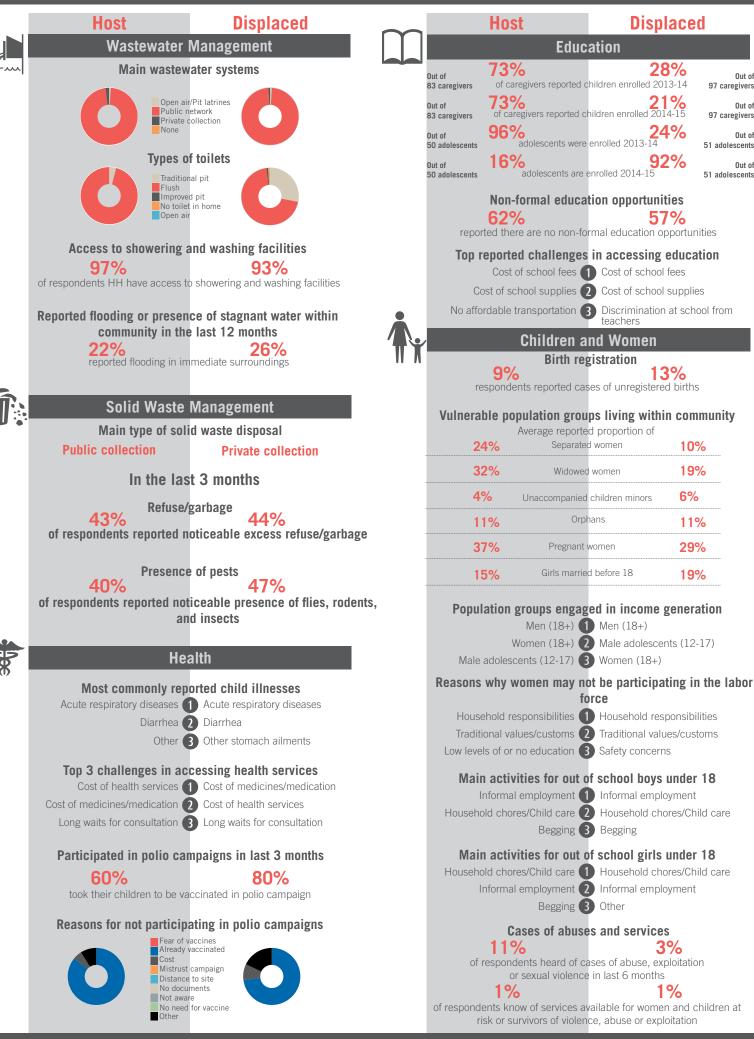

#### Governorate Profile Beirut

Sample Information: Number of Interviews: 394 | Number of Male interviewed: 149 | Number of female interviewed: 245 | Age Range: 12-80 | Data collected between October 2014 - February 2015 Population groups covered: Lebanese, Syrian, PRL, PRS | Average HH size: 5 | Cadastre Population: 5869 | Lebanese living under US\$4: 3434 | Syrian Refugees: 5001