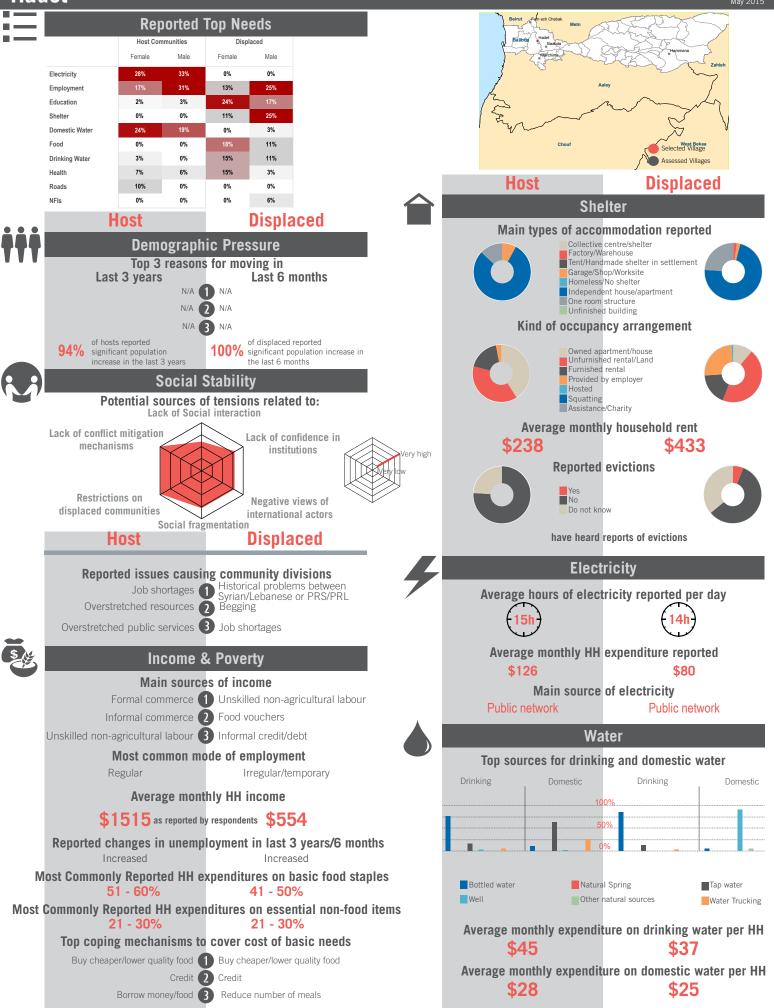

# unicef 🕲 🛞 OCHA

11 - 20% 11 - 20% Top coping mechanisms to cover cost of basic needs

Buy cheaper/lower quality food 1 Buy cheaper/lower quality food

Borrow money/food **2** Reduce number of meals

Credit 3 Reduce meal portion size

\$35

\$39

unicef 🕑 🐨 OCHA

**\$22** 

\$22

Average monthly expenditure on domestic water per HH