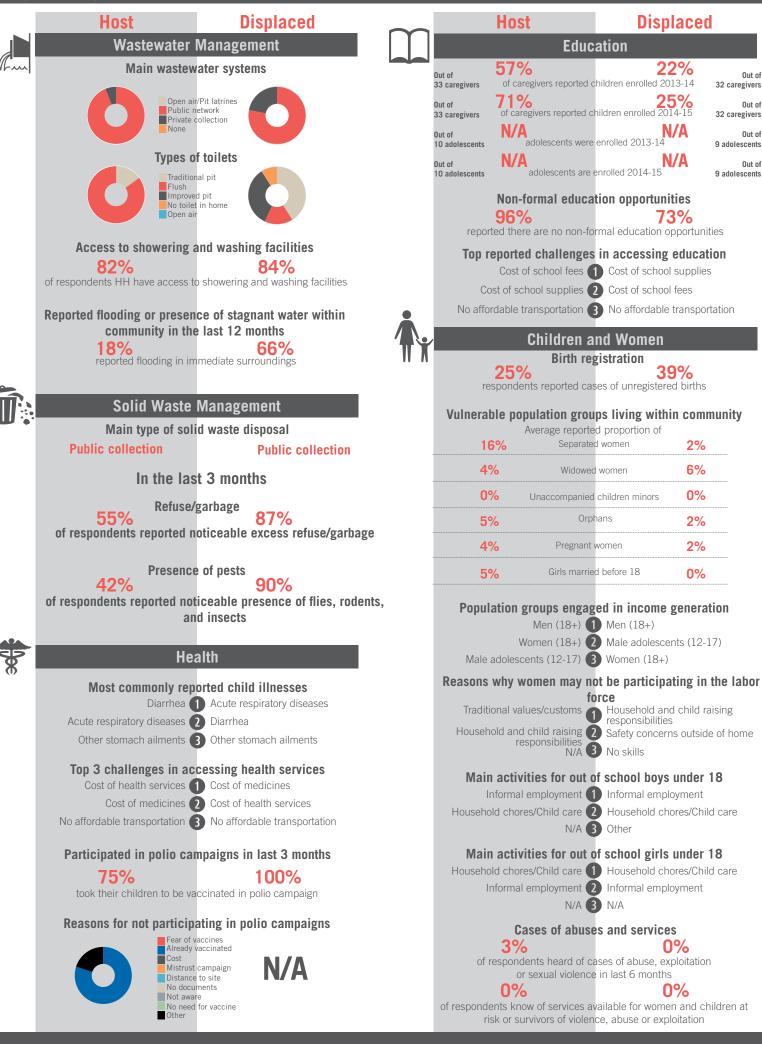

#### Top reported challenges in accessing education Cost of school supplies 1 Cost of school fees Cost of school fees (2) Cost of school supplies No affordable transportation 3 No affordable transportation **Children and Women** Birth registration 16% respondents reported cases of unregistered births Vulnerable population groups living within community Average reported proportion of Separated women 11% Widowed women 21% 3% Unaccompanied children minors 7% Pregnant women 28% 21%

| Population groups enga       | igeo                                                                                                                                                                                                                                                                                                                                                                                                                                                                                                                                                                                                                                                                                             | t in income generation        |  |  |  |  |
|------------------------------|--------------------------------------------------------------------------------------------------------------------------------------------------------------------------------------------------------------------------------------------------------------------------------------------------------------------------------------------------------------------------------------------------------------------------------------------------------------------------------------------------------------------------------------------------------------------------------------------------------------------------------------------------------------------------------------------------|-------------------------------|--|--|--|--|
| Men (18+)                    | 1                                                                                                                                                                                                                                                                                                                                                                                                                                                                                                                                                                                                                                                                                                | Men (18+)                     |  |  |  |  |
| Women (18+)                  | 2                                                                                                                                                                                                                                                                                                                                                                                                                                                                                                                                                                                                                                                                                                | Women (18+)                   |  |  |  |  |
| Male adolescents (12-17)     | 3                                                                                                                                                                                                                                                                                                                                                                                                                                                                                                                                                                                                                                                                                                | Male adolescents (12-17)      |  |  |  |  |
| asons why women may          | not                                                                                                                                                                                                                                                                                                                                                                                                                                                                                                                                                                                                                                                                                              | be participating in the labor |  |  |  |  |
|                              | Men (18+) 1 Men (18+)<br>Women (18+) 2 Women (18+)<br>le adolescents (12-17) 3 Male adolescents (12-17)<br><b>is why women may not be participating in the labor</b><br><b>force</b><br>isehold responsibilities 1 Household responsibilities<br>itional values/customs 2 Traditional values/customs<br>Safety concerns 3 No prior work experience<br><b>in activities for out of school boys under 18</b><br>Informal employment 1 Informal employment<br>hold chores/Child care 2 Household chores/Child care<br>Begging 3 Other<br><b>in activities for out of school girls under 18</b><br>hold chores/Child care 1 Household chores/Child care<br>Informal employment 2 Informal employment |                               |  |  |  |  |
| Household responsibilities   | 1                                                                                                                                                                                                                                                                                                                                                                                                                                                                                                                                                                                                                                                                                                | Household responsibilities    |  |  |  |  |
| Traditional values/customs   | 2                                                                                                                                                                                                                                                                                                                                                                                                                                                                                                                                                                                                                                                                                                | Traditional values/customs    |  |  |  |  |
| Safety concerns              | 8                                                                                                                                                                                                                                                                                                                                                                                                                                                                                                                                                                                                                                                                                                | No prior work experience      |  |  |  |  |
| Main activities for out      | of                                                                                                                                                                                                                                                                                                                                                                                                                                                                                                                                                                                                                                                                                               | school boys under 18          |  |  |  |  |
| Informal employment          | 1                                                                                                                                                                                                                                                                                                                                                                                                                                                                                                                                                                                                                                                                                                | Informal employment           |  |  |  |  |
| ousehold chores/Child care   | 2                                                                                                                                                                                                                                                                                                                                                                                                                                                                                                                                                                                                                                                                                                | Household chores/Child care   |  |  |  |  |
| Begging                      | 8                                                                                                                                                                                                                                                                                                                                                                                                                                                                                                                                                                                                                                                                                                | Other                         |  |  |  |  |
| Main activities for out      | of                                                                                                                                                                                                                                                                                                                                                                                                                                                                                                                                                                                                                                                                                               | school girls under 18         |  |  |  |  |
| ousehold chores/Child care   | 0                                                                                                                                                                                                                                                                                                                                                                                                                                                                                                                                                                                                                                                                                                | Household chores/Child care   |  |  |  |  |
| Informal employment          | 2                                                                                                                                                                                                                                                                                                                                                                                                                                                                                                                                                                                                                                                                                                | Informal employment           |  |  |  |  |
| Other                        | 8                                                                                                                                                                                                                                                                                                                                                                                                                                                                                                                                                                                                                                                                                                | Other                         |  |  |  |  |
| Cases of abuses and services |                                                                                                                                                                                                                                                                                                                                                                                                                                                                                                                                                                                                                                                                                                  |                               |  |  |  |  |

2% of respondents heard of cases of abuse, exploitation

or sexual violence in last 6 months 1%

of respondents know of services available for women and children at risk or survivors of violence, abuse or exploitation