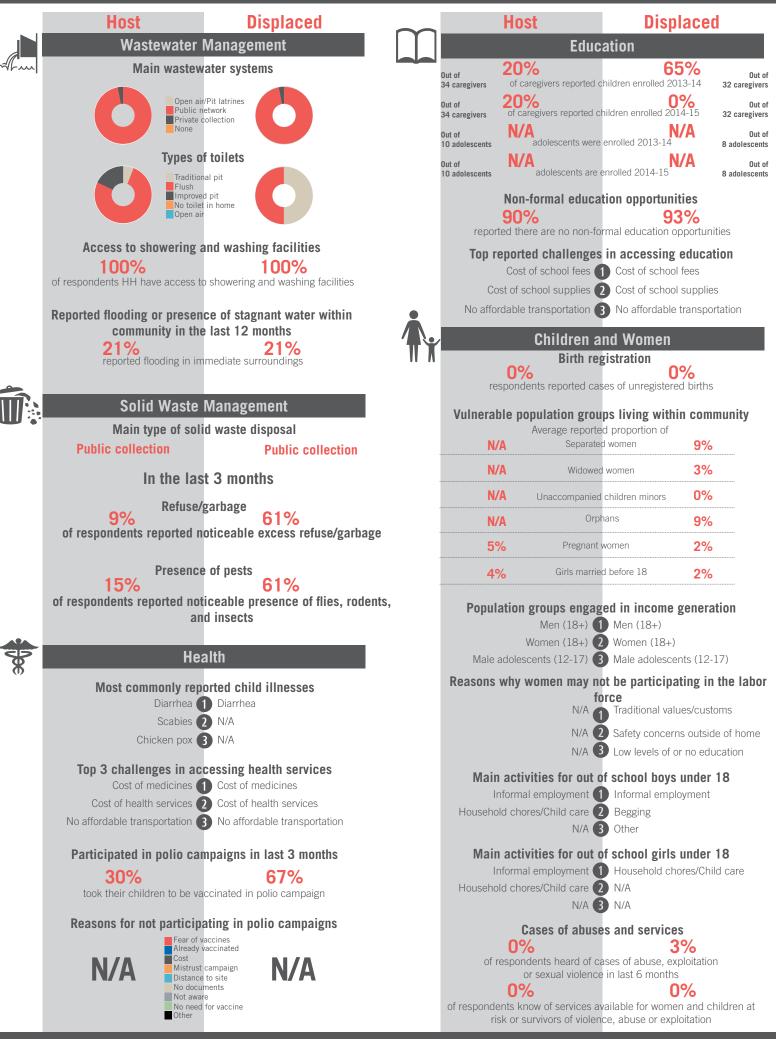

#### Non-formal education opportunities 72% reported there are no non-formal education opportunities Top reported challenges in accessing education Cost of school fees 1 Cost of school fees Cost of school supplies (2) Cost of school supplies No affordable transportation 3 No affordable transportation **Children and Women** Birth registration 15% respondents reported cases of unregistered births Vulnerable population groups living within community Average reported proportion of Separated women 14% Widowed women 18% 1% Unaccompanied children minors Orphans 17% Pregnant women 31%

Education

Girls married before 18

| d in income concretion              |  |  |  |  |  |  |  |
|-------------------------------------|--|--|--|--|--|--|--|
| d in income generation<br>Men (18+) |  |  |  |  |  |  |  |
| Male adolescents (12-17)            |  |  |  |  |  |  |  |
| Women (18+)                         |  |  |  |  |  |  |  |
| be participating in the labor       |  |  |  |  |  |  |  |
| force                               |  |  |  |  |  |  |  |
| Household responsibilities          |  |  |  |  |  |  |  |
| Traditional values/customs          |  |  |  |  |  |  |  |
| Safety concerns                     |  |  |  |  |  |  |  |
| school boys under 18                |  |  |  |  |  |  |  |
| Informal employment                 |  |  |  |  |  |  |  |
| Household chores/Child care         |  |  |  |  |  |  |  |
| Begging                             |  |  |  |  |  |  |  |
| school girls under 18               |  |  |  |  |  |  |  |
| Household chores/Child care         |  |  |  |  |  |  |  |
| Informal employment                 |  |  |  |  |  |  |  |
| Other                               |  |  |  |  |  |  |  |
| and services                        |  |  |  |  |  |  |  |
|                                     |  |  |  |  |  |  |  |

## 1%

of respondents heard of cases of abuse, exploitation or sexual violence in last 6 months

0% of respondents know of services available for women and children at risk or survivors of violence, abuse or exploitation