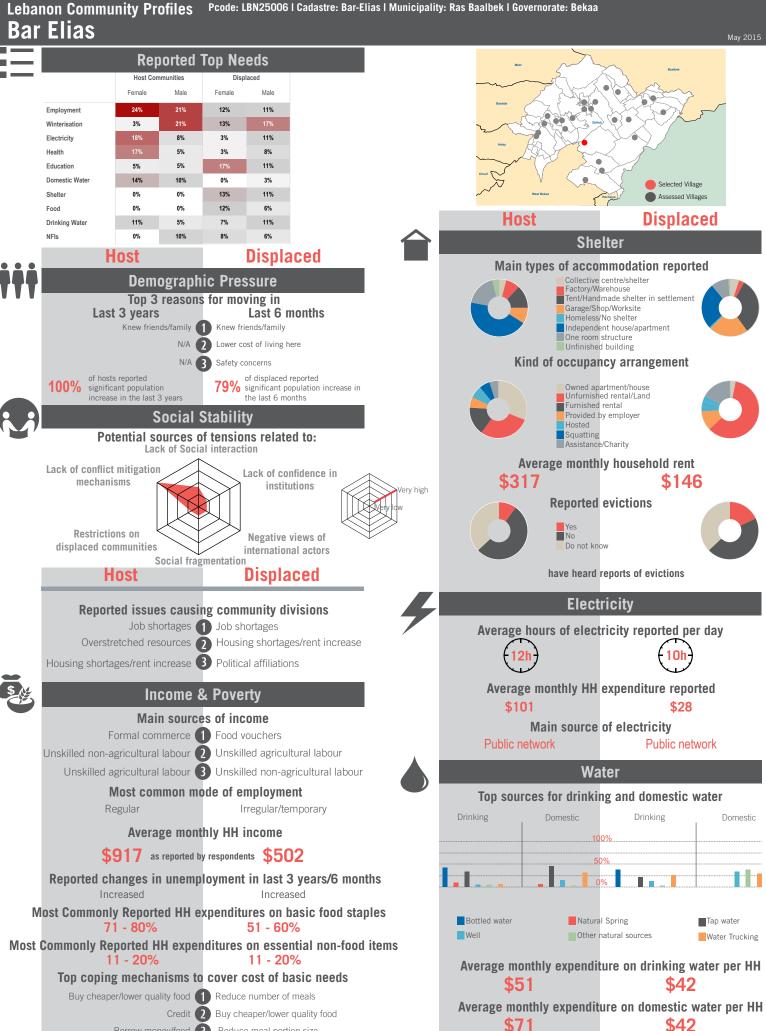

Haouch Moussa Anjar



Sample Information: Number of Interviews: 67 | Number of Male interviewed: 27 | Number of female interviewed: 40 | Age Range: 12 - 62 | Data collected between October 2014 - February 2015 Population groups covered: Lebanese, PRL, PRS, Syrian | Average HH size: 7 | Cadastre Population: 2793 | Lebanese living under US\$4: 909 | Syrian Refugees: 1042

### unicef 🗶 🛞 OCHA



# unicef 🔮 🛞 OCHA



Sample Information: Number of Interviews: 68 | Number of Male interviewed: 28 | Number of female interviewed: 40 | Age Range: 12 - 70 | Data collected between October 2014 - February 2015 Population groups covered: Lebanese, Syrian | Average HH size: 6 | Cadastre Population: 3341 | Lebanese living under US\$4: 1087 | Syrian Refugees: 712

## unicef 🌚 🌚 OCHA



# unicef 🔮 🎯 OCHA



Borrow money/food 3 Reduce meal portion size

Sample Information: Number of Interviews: 67 | Number of Male interviewed: 25 | Number of female interviewed: 42 | Age Range: 12 - 80 | Data collected between October 2014 - February 2015 Population groups covered: Lebanese, PRL, PRS, Syrian | Average HH size: 6 | Cadastre Population: 4014 | Lebanese living under US\$4: 1306 | Syrian Refugees: 1035

### unicef 🕑 🐨 OCHA



REACH Informing more effective humanitarian action

# unicef 🚱 🛞 OCHA



Sample Information: Number of Interviews: 68 | Number of Male interviewed: 26 | Number of female interviewed: 42 | Age Range: 12 - 75 | Data collected between October 2014 - February 2015 Population groups covered: Lebanese, Syrian | Average HH size: 5 | Cadastre Population: 6165 | Lebanese living under