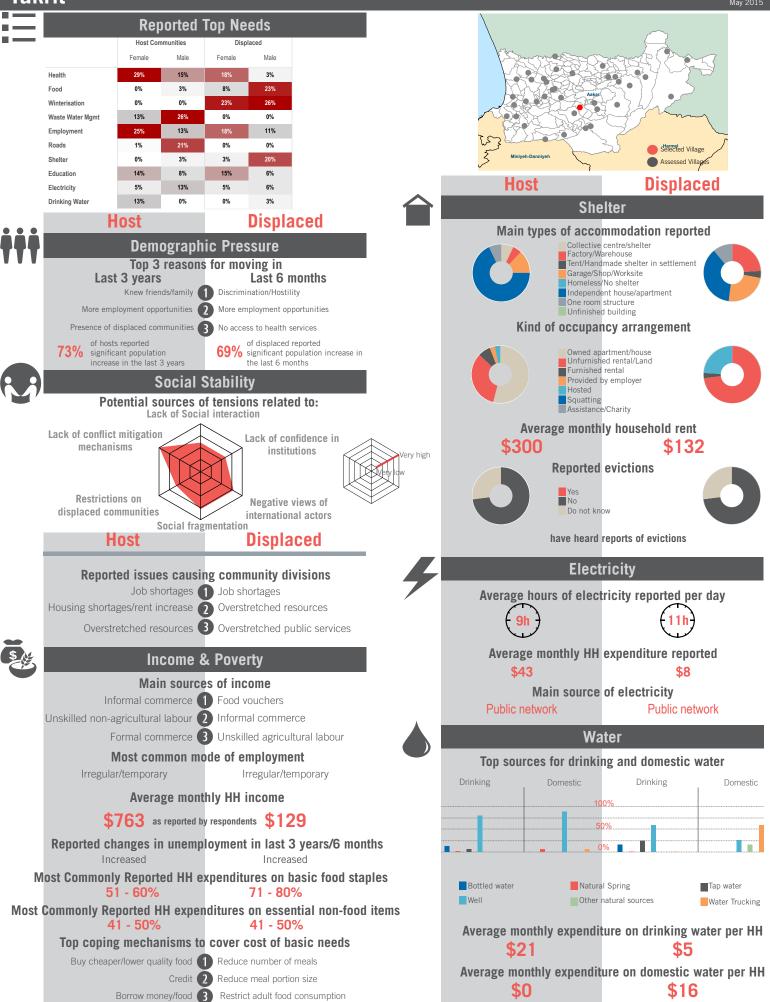

## REACH Informing more effective humanitarian action

19%

#### Governorate Profile Baalbek-El Hermel

unicef 🙆 🔞

Sample Information: Number of Interviews: 1560 | Number of Male interviewed: 587 | Number of female interviewed: 973 | Age Range: 12-92 | Data collected between October 2014 - February 2015 Population groups covered: Lebanese, Syrian, PRL, PRS | Average HH size: 6 | Cadastre Population: 135098 | Lebanese living under US\$4: 85086 | Syrian Refugees: 84650

> OCHA \* Disclaimer: As a result of access constraints data collection was conducted in a number of communities with a modified assessment tool omitting most social stability indicators