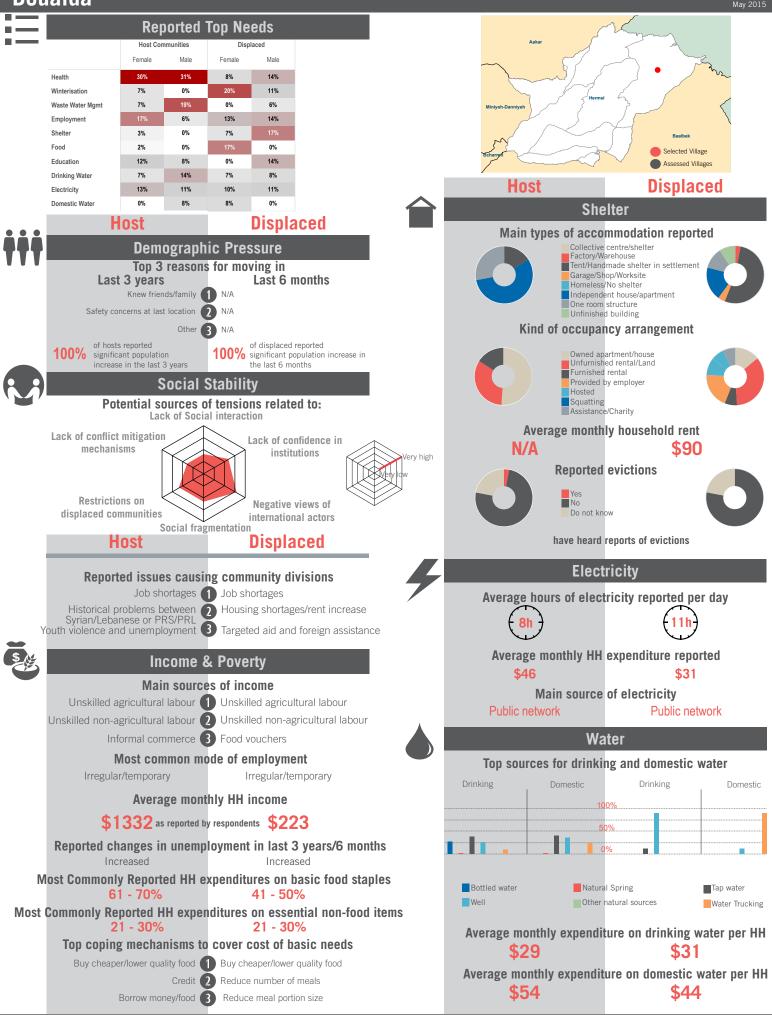

#### Governorate Profile Baalbek-El Hermel

unicef 🙆 🔞

Sample Information: Number of Interviews: 1560 | Number of Male interviewed: 587 | Number of female interviewed: 973 | Age Range: 12-92 | Data collected between October 2014 - February 2015 Population groups covered: Lebanese, Syrian, PRL, PRS | Average HH size: 6 | Cadastre Population: 135098 | Lebanese living under US\$4: 85086 | Syrian Refugees: 84650

> OCHA \* Disclaimer: As a result of access constraints data collection was conducted in a number of communities with a modified assessment tool omitting most social stability indicators