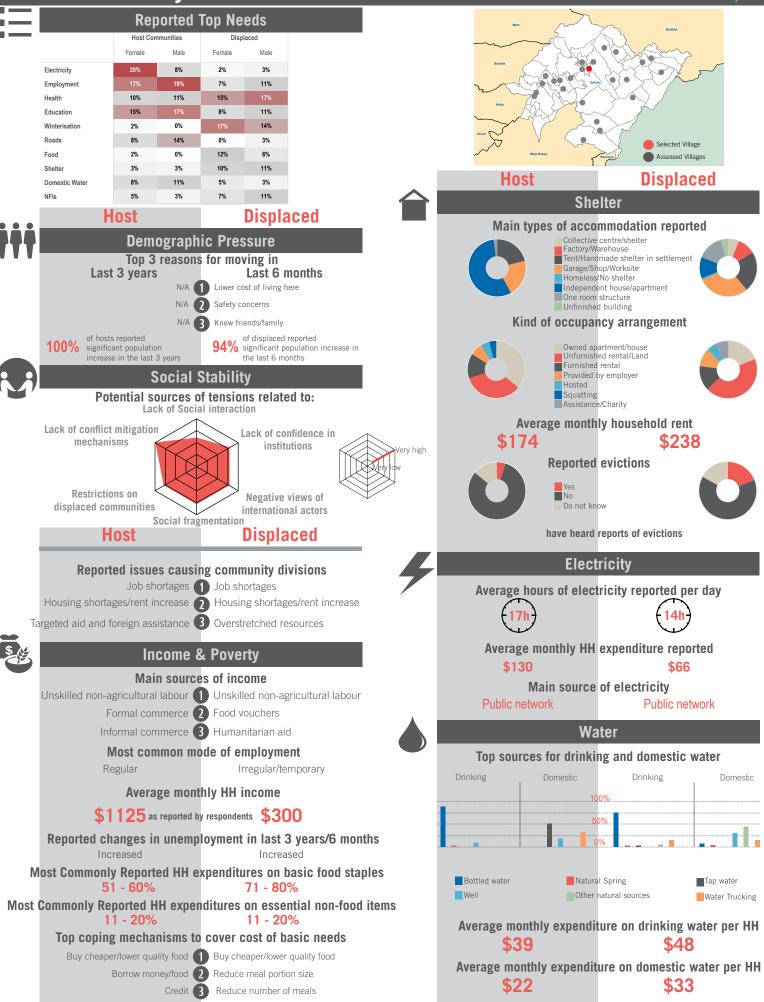

REACH Informing more effective humanitarian action

5%

0%

Governorate Profile North

Sample Information: Number of Interviews: 2371 | Number of Male interviewed: 896 | Number of female interviewed: 1475 | Age Range: 12-87 | Data collected between October 2014 - February 2015 Population groups covered: Lebanese, Syrian, PRL, PRS | Average HH size: 6 | Cadastre Population: 403238 | Lebanese living under US\$4: 214105 | Syrian Refugees: 154054

## unicef 🕑 🐨 OCHA