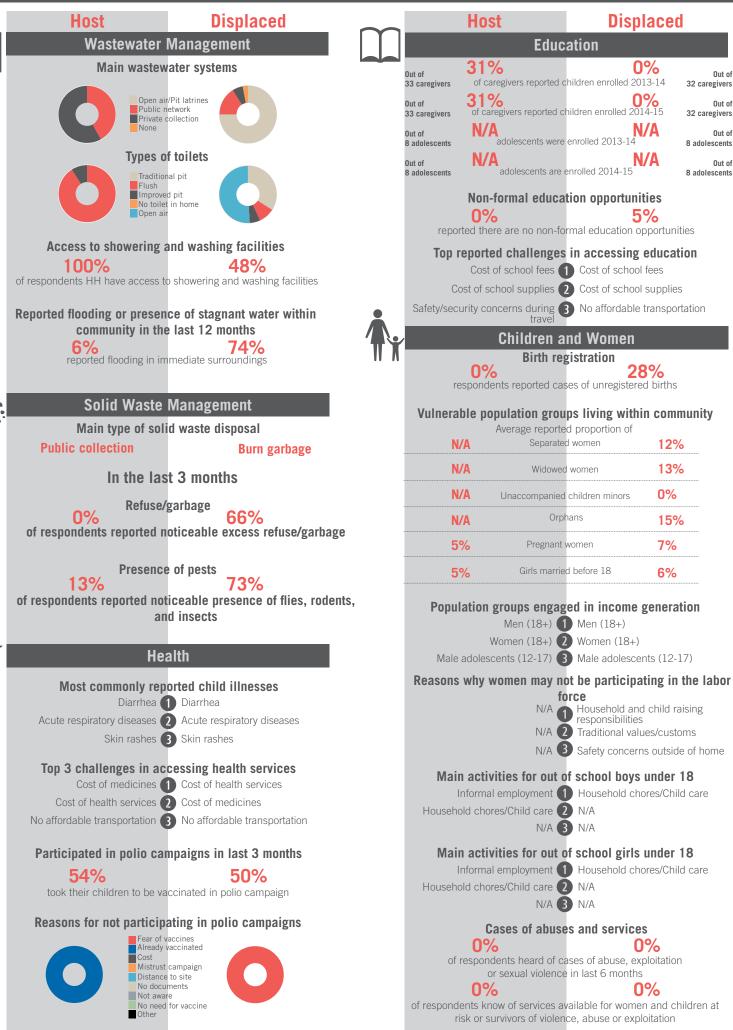

interviewed: 25 | Number of female interviewed: 40 | Age Range: 12 - 65 | Data collected between October 2014 - February 2015 Population groups covered: Lebanese, Syrian | Average HH size: 5 | Cadastre Population: 4986 | Lebanese living under US\$4: 2271 | Syrian Refugees: 1034

### unicef 🕲 🛞 OCHA

```
REACH Informing
more effective
humanitarian action
```



REACH Informing more effective humanitarian action

# unicef 🔮 🛞 OCHA



Sample Information: Number of Interviews: 65 | Number of Male interviewed: 24 | Number of female interviewed: 41 | Age Range: 12 - 74 | Data collected between October 2014 - February 2015 Population groups covered: Lebanese, Syrian | Average HH size: 5 | Cadastre Population: 11925 | Lebanese living under US\$4: 4342 | Syrian Refugees: 2164

### unicef 🗶 🛞 OCHA



# unicef 🚱 🛞 OCHA





Sample Information: Number of Interviews: 64 | Number of Male interviewed: 24 | Number of female interviewed: 40 | Age Range: 12 - 70 | Data collected between October 2014 - February 2015 Population groups covered: Lebanese, Syrian | Average HH size: 5 | Cadastre Population: 4338 | Lebanese living under US\$4: 1579 | Syrian Refugees: 766

unicef 🗶 🎯 OCHA

### Community Profile Kfar Aaqqa



unicef 🔮 🎯 OCHA





Sample Information: Number of Interviews: 64 | Number of Male interviewed: 24 | Number of female interviewed: 40 | Age Range: 12 - 60 | Data collected between October 2014 - February 2015 Population groups covered: Lebanese, Syrian | Average HH size: 6 | Cadastre Population: 22311 | Lebanese living under US\$4: 8123 | Syrian Refugees: 2848

### unicef 🔮 🚳 OC