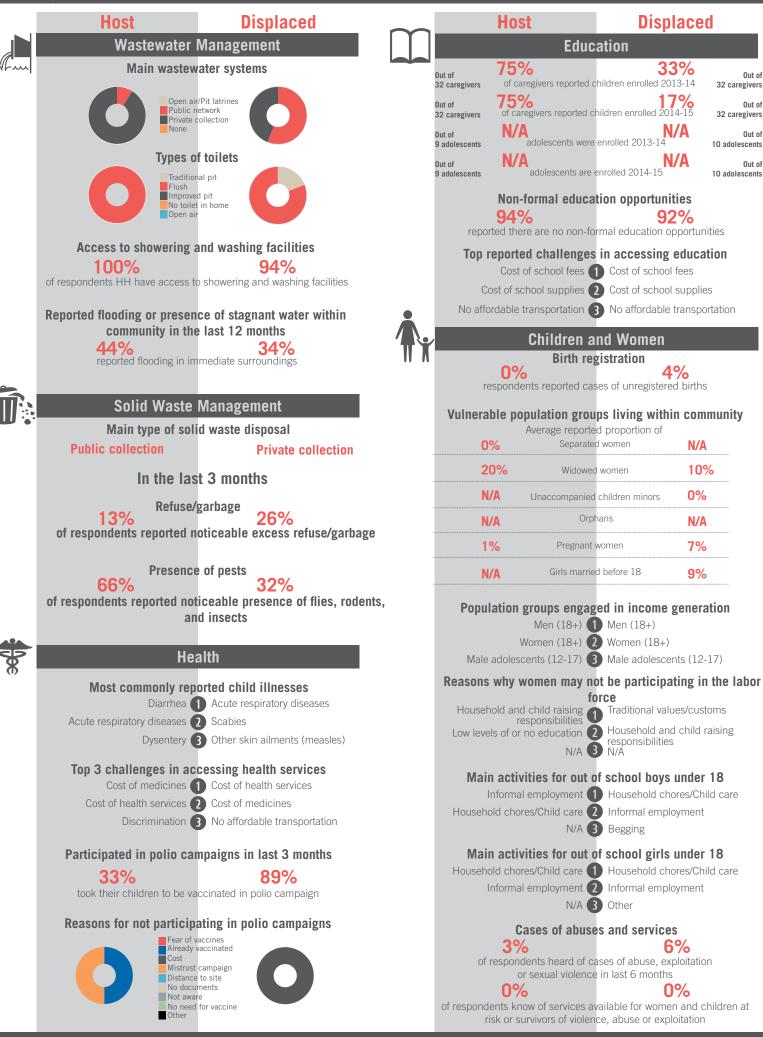

erviewed: 41 | Age Range: 12 - 74 | Data collected between October 2014 - February 2015 Population groups covered: Lebanese, PRL, Syrian | Average HH size: 5 | Cadastre Population: 7108 | Lebanese living under US\$4: 1555 | Syrian Refugees: 16450

### unicef 🕑 🐨 OCHA

```
REACH Informing
more effective
humanitarian action
```



REACH Informing more effective humanitarian action

## unicef 🔮 🛞 OCHA



Sample Information: Number of Interviews: 64 | Number of Male interviewed: 24 | Number of female interviewed: 40 | Age Range: 12 - 66 | Data collected between October 2014 - February 2015 Population groups covered: Lebanese, Syrian | Average HH size: 6 | Cadastre Population: 13334 | Lebanese living under US\$4: 2917 | Syrian Refugees: 11170

### unicef 🔮 🛞 OCHA

# Community Profile Saadiyat



# unicef 🔮 🛞 OCHA



Sample Information: Number of Interviews: 65 | Number of Male interviewed: 25 | Number of female interviewed: 40 | Age Range: 12 - 83 | Data collected between October 2014 - February 2015 Population groups covered: Lebanese, PRL, PRS, Syrian | Average HH size: 5 | Cadastre Population: 1552 | Lebanese living under US\$4: 340 | Syrian Refugees: 3647

### unicef 🗶 🛞 OCHA



# unicef 🔮 🎯 OCHA



Sample Information: Number of Interviews: 65 | Number of Male interviewed: 24 | Number of female interviewed: 41 | Age Range: 12 - 76 | Data collected between October 2014 - February 2015 Population groups covered: Lebanese, Syrian | Average HH size: 5 | Cadastre Population: 4076 | Lebanese living under US\$4: 892 | Syrian Refugees: 3018

### unicef 🔮 🎯 OCHA

# Community Profile