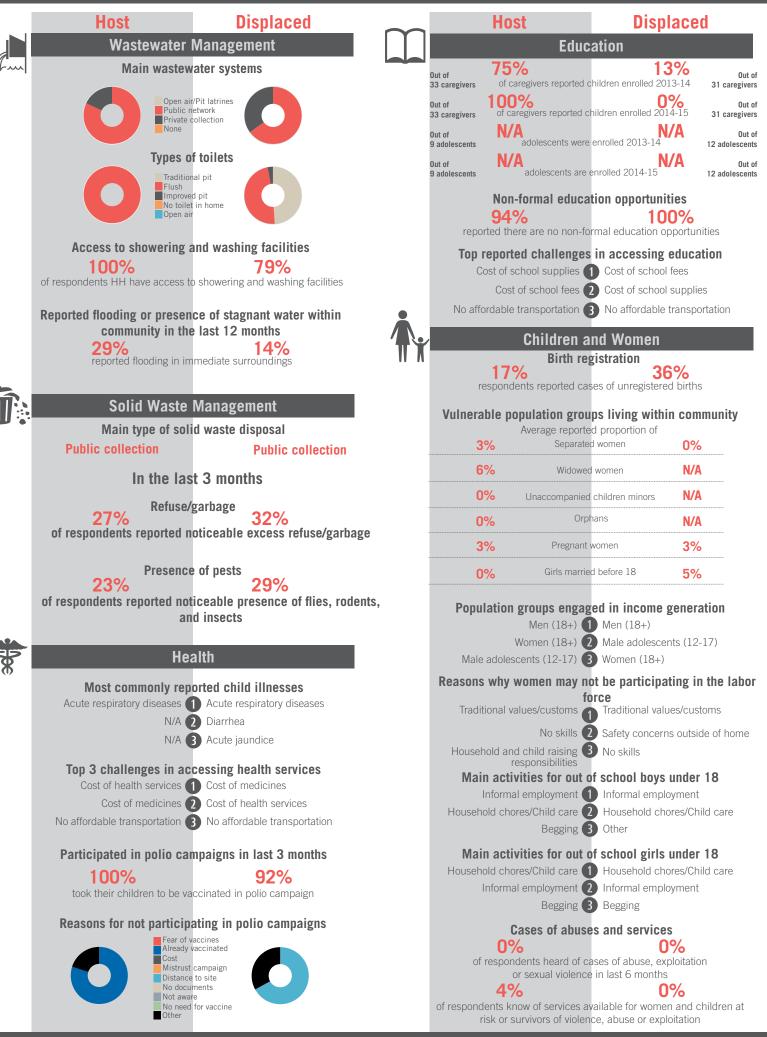

mber of Male interviewed: 24 | Number of female interviewed: 40 | Age Range: 12 - 80 | Data collected between October 2014 - February 2015 Population groups covered: Lebanese, Syrian | Average HH size: 5 | Cadastre Population: 6599 | Lebanese living under US\$4: 2147 | Syrian Refugees: 2487

### unicef 🗐 🛞 OCHA

```
REACH Informing
more effective
humanitarian action
```

### Community Profile Khirbet Qanafar



# unicef 🔮 🎯 OCHA



Sample Information: Number of Interviews: 64 | Number of Male interviewed: 21 | Number of female interviewed: 43 | Age Range: 12 - 74 | Data collected between October 2014 - February 2015 Population groups covered: Lebanese, Syrian | Average HH size: 6 | Cadastre Population: 3372 | Lebanese living under US\$4: 1097 | Syrian Refugees: 10903

### unicef 🗶 🛞 OCHA



## unicef 🔮 🛞 OCHA





Sample Information: Number of Interviews: 64 | Number of Male interviewed: 24 | Number of female interviewed: 40 | Age Range: 12 - 72 | Data collected between October 2014 - February 2015 Population groups covered: Lebanese, PRS, Syrian | Average HH size: 6 | Cadastre Population: 7744 | Lebanese living under US\$4: 2520 | Syrian Refugees: 2733

### unicef 🌚 🛞 OCHA

```
REACH Informing
more effective
humanitarian action
```

# Community Profile **Hammara**



REACH Informing more effective humanitarian action

# unicef 🔮 🚳 OCHA





Sample Information: Number of Interviews: 64 | Number of Male interviewed: 25 | Number of female interviewed: 39 | Age Range: 12 - 75 | Data collected between October 2014 - February 2015 Population groups covered: Lebanese, Syrian | Av