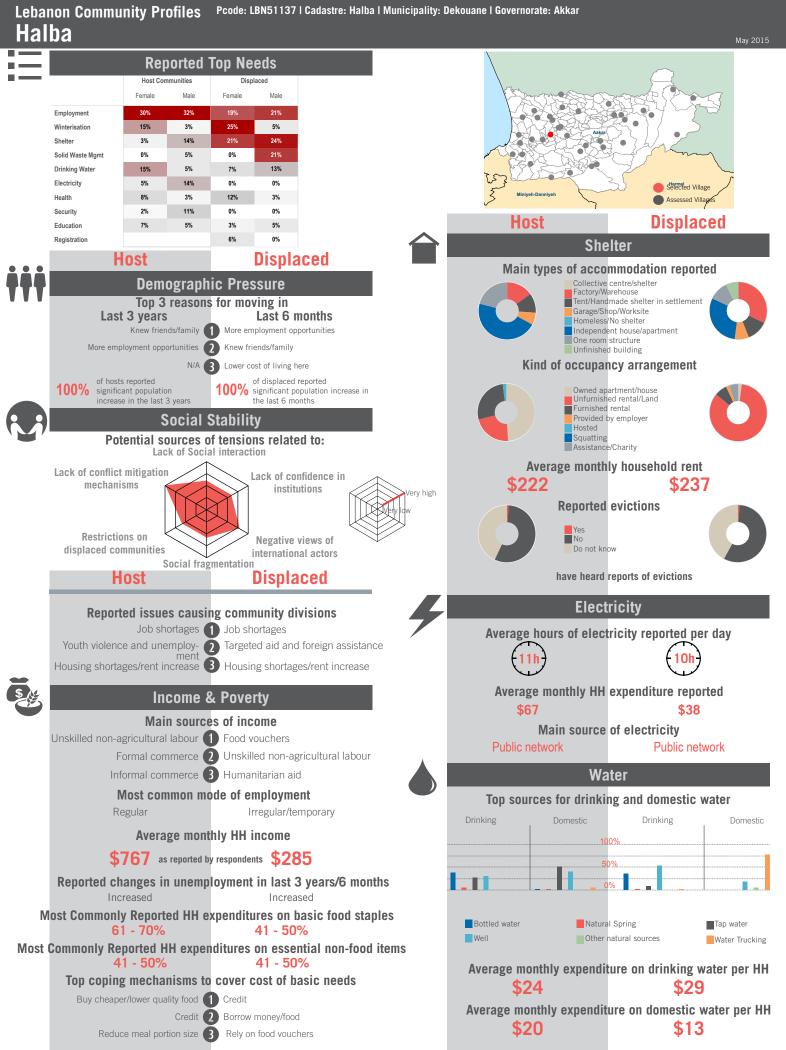

# unicef 🕲 🛞 OCHA

11 - 20% 11 - 20% Top coping mechanisms to cover cost of basic needs

Buy cheaper/lower quality food 1 Buy cheaper/lower quality food

Borrow money/food **2** Reduce number of meals

Credit 3 Reduce meal portion size