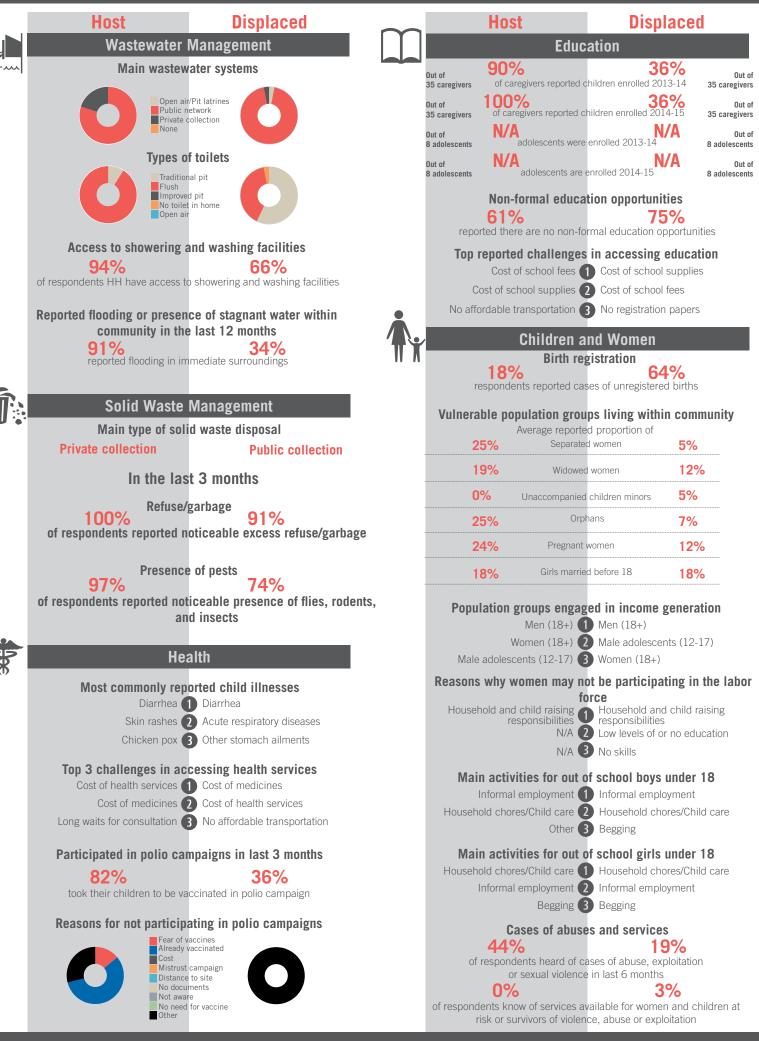

ation: Number of Interviews: 64 | Number of Male interviewed: 24 | Number of female interviewed: 40 | Age Range: 12 - 70 | Data collected between October 2014 - February 2015 Population groups covered: Lebanese, Syrian | Average HH size: 4 | Cadastre Population: 11877 | Lebanese living under US\$4: 2599 | Syrian Refugees: 5581

### unicef 🧐 🛞 OCHA

```
REACH Informing
more effective
humanitarian action
```



unicef 🔮 🛞 OCHA



Sample Information: Number of Interviews: 70 | Number of Male interviewed: 24 | Number of female interviewed: 46 | Age Range: 12 - 92 | Data collected between October 2014 - February 2015 Population groups covered: Lebanese, PRL, Syrian | Average HH size: 6 | Cadastre Population: 4121 | Lebanese living under US\$4: 902 | Syrian Refugees: 10502

### unicef 🔮 🎯 OCHA



unicef 🔮 🎯 OCHA



Sample Information: Number of Interviews: 64 | Number of Male interviewed: 24 | Number of female interviewed: 40 | Age Range: 12 - 55 | Data collected between October 2014 - February 2015 Population groups covered: Lebanese, Syrian | Average HH size: 6 | Cadastre Population: 3931 | Lebanese living under US\$4: 860 | Syrian Refugees: 6243

### unicef 🗶 🛞 OCHA



## unicef 🔮 🛞 OCHA



Sample Information: Number of Interviews: 65 | Number of Male interviewed: 24 | Number of female interviewed: 41 | Age Range: 12 - 75 | Data collected between October 2014 - February 2015 Population groups covered: Lebanese, Syrian | Average HH size: 5 | Cadastre Population: 7912 | Lebanese living under US\$4: 1731 | Syrian Refugees: 16792

### 

# Community Profile **EI Qachaya**



# unic