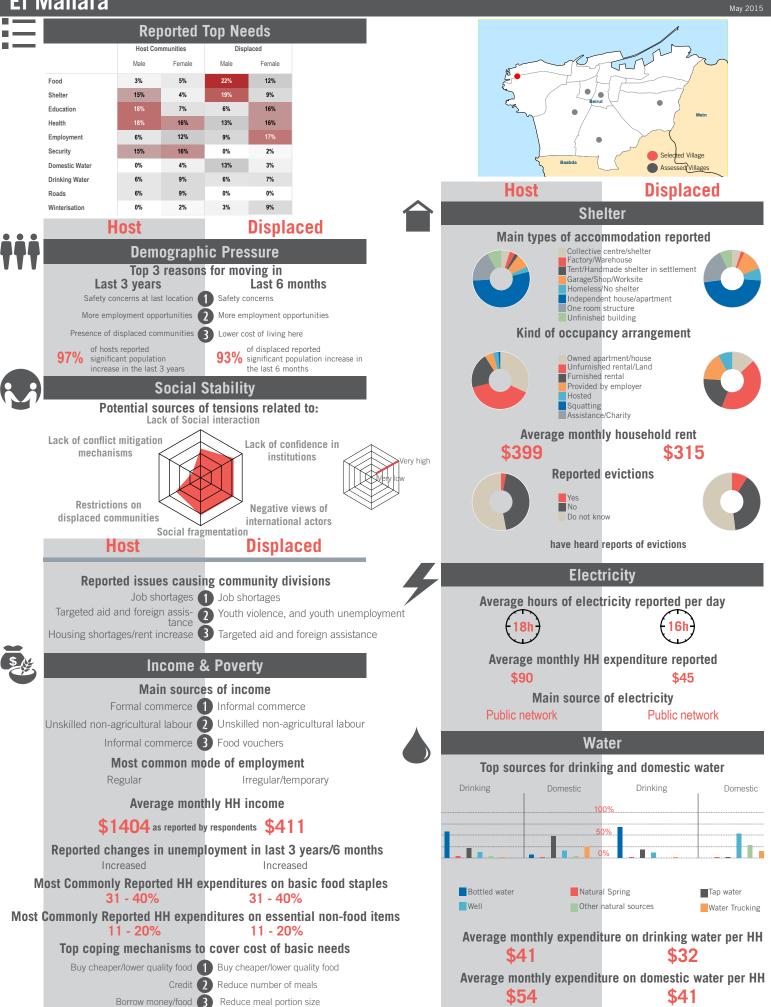

# Country Profile

Sample Information: Number of Interviews: 13120 | Number of Male interviewed: 4967 | Number of female interviewed: 8154 | Age Range: 12-92 | Data collected between October 2014 - February 2015 Population groups covered: Lebanese, Syrian, PRL, PRS | Average HH size: 6 | Cadastre Population: Lebanese: 2078960| Lebanese living under US\$4: 605188 | Syrian Refugees: 786129