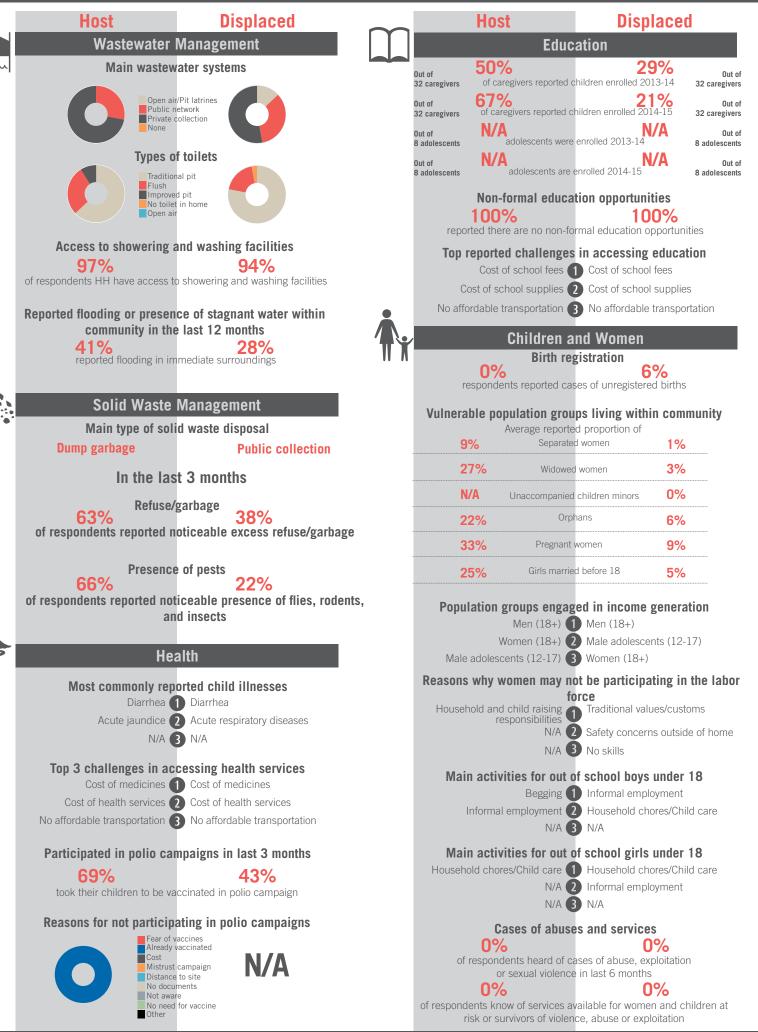

#### Non-formal education opportunities 72% reported there are no non-formal education opportunities Top reported challenges in accessing education Cost of school fees 1 Cost of school fees Cost of school supplies (2) Cost of school supplies No affordable transportation 3 No affordable transportation **Children and Women** Birth registration 15% respondents reported cases of unregistered births Vulnerable population groups living within community Average reported proportion of Separated women 14% Widowed women 18% 1% Unaccompanied children minors Orphans 17% Pregnant women 31%

Education

Girls married before 18

| d in income concretion              |  |  |  |  |  |  |  |
|-------------------------------------|--|--|--|--|--|--|--|
| d in income generation<br>Men (18+) |  |  |  |  |  |  |  |
| Male adolescents (12-17)            |  |  |  |  |  |  |  |
| Women (18+)                         |  |  |  |  |  |  |  |
| be participating in the labor       |  |  |  |  |  |  |  |
| force                               |  |  |  |  |  |  |  |
| Household responsibilities          |  |  |  |  |  |  |  |
| Traditional values/customs          |  |  |  |  |  |  |  |
| Safety concerns                     |  |  |  |  |  |  |  |
| school boys under 18                |  |  |  |  |  |  |  |
| Informal employment                 |  |  |  |  |  |  |  |
| Household chores/Child care         |  |  |  |  |  |  |  |
| Begging                             |  |  |  |  |  |  |  |
| school girls under 18               |  |  |  |  |  |  |  |
| Household chores/Child care         |  |  |  |  |  |  |  |
| Informal employment                 |  |  |  |  |  |  |  |
| Other                               |  |  |  |  |  |  |  |
| and services                        |  |  |  |  |  |  |  |
|                                     |  |  |  |  |  |  |  |

## 1%

of respondents heard of cases of abuse, exploitation or sexual violence in last 6 months

0% of respondents know of services available for women and children at risk or survivors of violence, abuse or exploitation