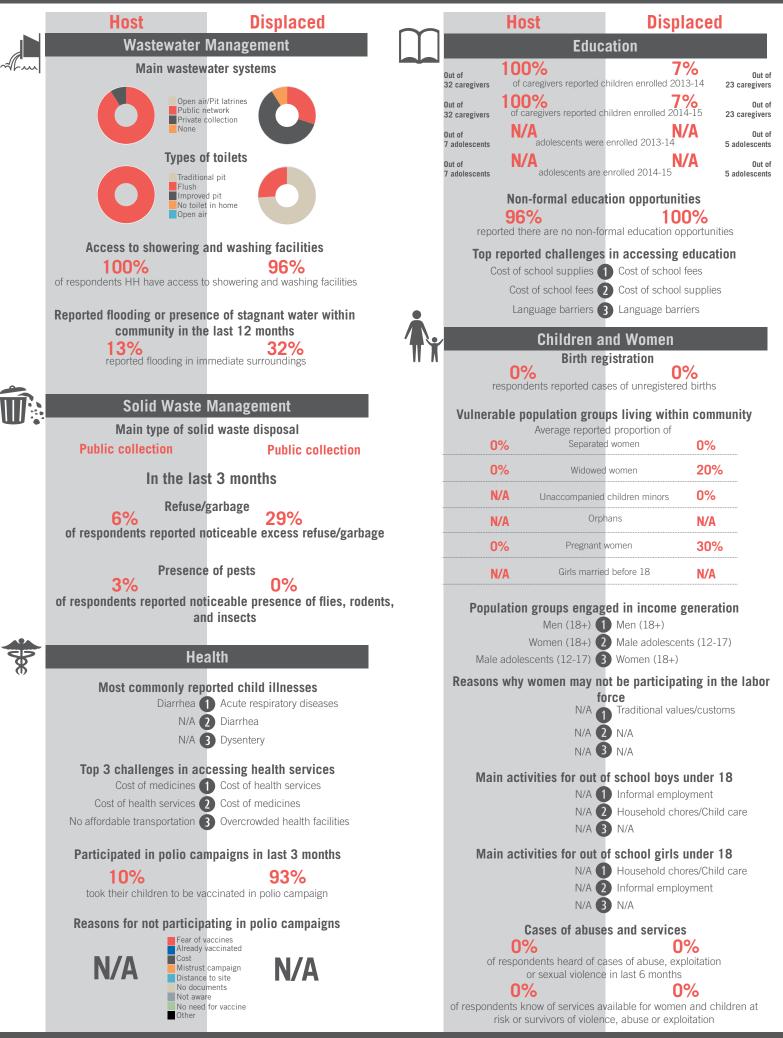

### Community Profile Nabi Chit

REACH Informing more effective humanitarian action

# unicef 🍪 🛞 OCHA

Sample Information: Number of Interviews: 42 | Number of Male interviewed: 17 | Number of female interviewed: 25 | Age Range: 12 - 68 | Data collected between October 2014 - February 2015 Population groups covered: Lebanese, Syrian | Average HH size: 5 | Cadastre Population: 1220 | Lebanese living under US\$4: 768 | Syrian Refugees: 1966