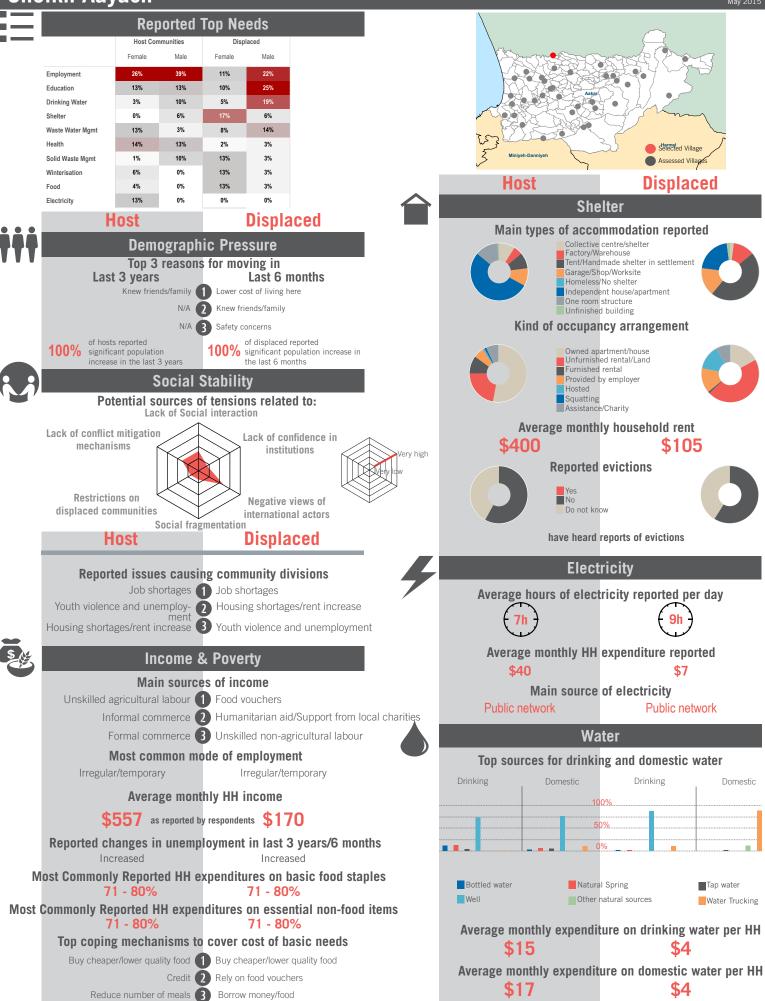

#### Governorate Profile Baalbek-El Hermel

unicef 🙆 🔞

Sample Information: Number of Interviews: 1560 | Number of Male interviewed: 587 | Number of female interviewed: 973 | Age Range: 12-92 | Data collected between October 2014 - February 2015 Population groups covered: Lebanese, Syrian, PRL, PRS | Average HH size: 6 | Cadastre Population: 135098 | Lebanese living under US\$4: 85086 | Syrian Refugees: 84650

> OCHA \* Disclaimer: As a result of access constraints data collection was conducted in a number of communities with a modified assessment tool omitting most social stability indicators