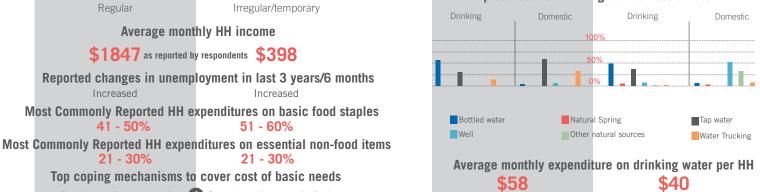

nterviewed: 41 | Age Range: 12 - 76 | Data collected between October 2014 - February 2015 Population groups covered: Lebanese, Syrian | Average HH size: 5 | Cadastre Population: 4076 | Lebanese living under US\$4: 892 | Syrian Refugees: 3018

### unicef 🔮 🎯 OCHA

# Community Profile **Aamchit**



# unicef 🔮 🎯 OCHA



Sample Information: Number of Interviews: 64 | Number of Male interviewed: 24 | Number of female interviewed: 40 | Age Range: 13 - 66 | Data collected between October 2014 - February 2015 Population groups covered: Lebanese, Syrian | Average HH size: 6 | Cadastre Population: 4160 | Lebanese living under US\$4: 910 | Syrian Refugees: 15527

### unicef 🗶 🛞 OCHA



## unicef 🚱 🛞 OCHA



**Public network** 

Water

### Top sources for drinking and domestic water

Public network



Average monthly expenditure on domestic water per HH \$89 \$82

Sample Information: Number of Interviews: 68 | Number of Male interviewed: 22 | Number of female interviewed: 46 | Age Range: 12 - 66 | Data collected between October 2014 - February 2015 Population groups covered: Lebanese, Syrian I Average HH size: 5 | Cadastre Population: 16610 | Lebanese living under US\$4: 3782 | Syrian Refugees: 6761



unicef 🕑 🐨 OCHA

Regular

Increased

41 - 50%

21 - 30%

Informal commerce (2) Formal commerce Remittances 3 Food vouchers

Most common mode of employment

Average monthly HH income \$1847 as reported by respondents \$398

Reported changes in unemployment in last 3 years/6 months

Most Commonly Reported HH expenditures on basic food staples

Top coping mechanisms to cover cost of basic