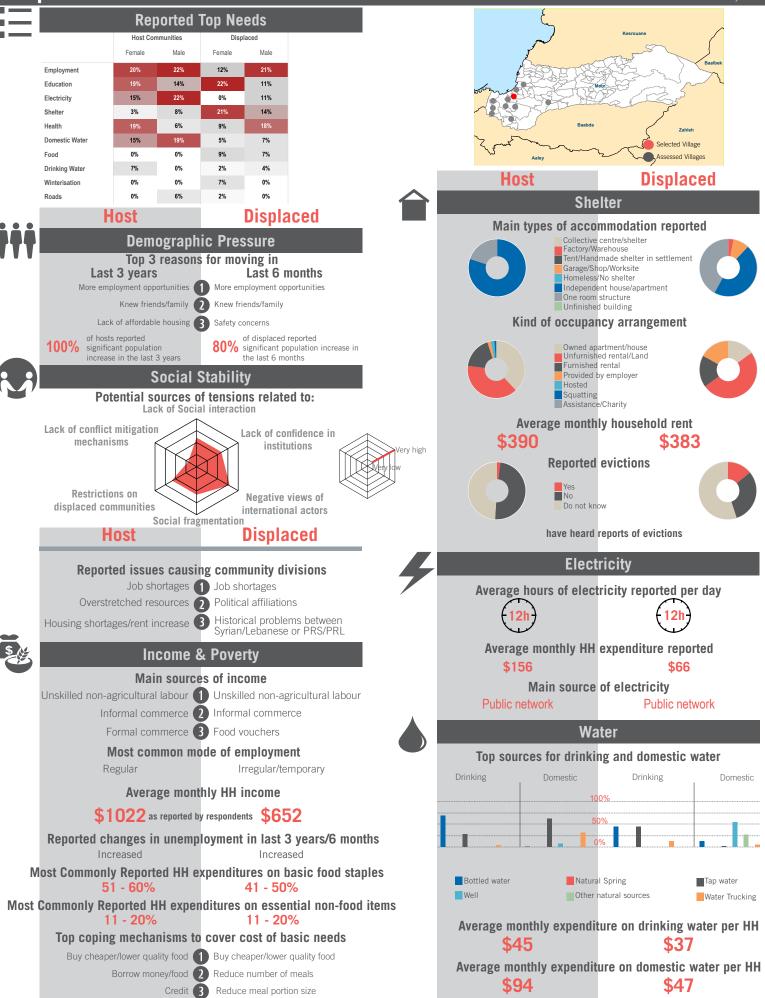

#### Top reported challenges in accessing education Cost of school supplies 1 Cost of school fees Cost of school fees (2) Cost of school supplies No affordable transportation 3 No affordable transportation **Children and Women** Birth registration 16% respondents reported cases of unregistered births Vulnerable population groups living within community Average reported proportion of Separated women 11% Widowed women 21% 3% Unaccompanied children minors 7% Pregnant women 28% 21%

| Population groups enga       | igeo                                                                                                                                                                                                                                                                                                                                                                                                                                                                                                                                                                                                                                                                                             | t in income generation        |  |  |  |  |
|------------------------------|--------------------------------------------------------------------------------------------------------------------------------------------------------------------------------------------------------------------------------------------------------------------------------------------------------------------------------------------------------------------------------------------------------------------------------------------------------------------------------------------------------------------------------------------------------------------------------------------------------------------------------------------------------------------------------------------------|-------------------------------|--|--|--|--|
| Men (18+)                    | 1                                                                                                                                                                                                                                                                                                                                                                                                                                                                                                                                                                                                                                                                                                | Men (18+)                     |  |  |  |  |
| Women (18+)                  | 2                                                                                                                                                                                                                                                                                                                                                                                                                                                                                                                                                                                                                                                                                                | Women (18+)                   |  |  |  |  |
| Male adolescents (12-17)     | 3                                                                                                                                                                                                                                                                                                                                                                                                                                                                                                                                                                                                                                                                                                | Male adolescents (12-17)      |  |  |  |  |
| asons why women may          | not                                                                                                                                                                                                                                                                                                                                                                                                                                                                                                                                                                                                                                                                                              | be participating in the labor |  |  |  |  |
|                              | Men (18+) 1 Men (18+)<br>Women (18+) 2 Women (18+)<br>le adolescents (12-17) 3 Male adolescents (12-17)<br><b>is why women may not be participating in the labor</b><br><b>force</b><br>isehold responsibilities 1 Household responsibilities<br>itional values/customs 2 Traditional values/customs<br>Safety concerns 3 No prior work experience<br><b>in activities for out of school boys under 18</b><br>Informal employment 1 Informal employment<br>hold chores/Child care 2 Household chores/Child care<br>Begging 3 Other<br><b>in activities for out of school girls under 18</b><br>hold chores/Child care 1 Household chores/Child care<br>Informal employment 2 Informal employment |                               |  |  |  |  |
| Household responsibilities   | 1                                                                                                                                                                                                                                                                                                                                                                                                                                                                                                                                                                                                                                                                                                | Household responsibilities    |  |  |  |  |
| Traditional values/customs   | 2                                                                                                                                                                                                                                                                                                                                                                                                                                                                                                                                                                                                                                                                                                | Traditional values/customs    |  |  |  |  |
| Safety concerns              | 8                                                                                                                                                                                                                                                                                                                                                                                                                                                                                                                                                                                                                                                                                                | No prior work experience      |  |  |  |  |
| Main activities for out      | of                                                                                                                                                                                                                                                                                                                                                                                                                                                                                                                                                                                                                                                                                               | school boys under 18          |  |  |  |  |
| Informal employment          | 1                                                                                                                                                                                                                                                                                                                                                                                                                                                                                                                                                                                                                                                                                                | Informal employment           |  |  |  |  |
| ousehold chores/Child care   | 2                                                                                                                                                                                                                                                                                                                                                                                                                                                                                                                                                                                                                                                                                                | Household chores/Child care   |  |  |  |  |
| Begging                      | 8                                                                                                                                                                                                                                                                                                                                                                                                                                                                                                                                                                                                                                                                                                | Other                         |  |  |  |  |
| Main activities for out      | of                                                                                                                                                                                                                                                                                                                                                                                                                                                                                                                                                                                                                                                                                               | school girls under 18         |  |  |  |  |
| ousehold chores/Child care   | 0                                                                                                                                                                                                                                                                                                                                                                                                                                                                                                                                                                                                                                                                                                | Household chores/Child care   |  |  |  |  |
| Informal employment          | 2                                                                                                                                                                                                                                                                                                                                                                                                                                                                                                                                                                                                                                                                                                | Informal employment           |  |  |  |  |
| Other                        | 8                                                                                                                                                                                                                                                                                                                                                                                                                                                                                                                                                                                                                                                                                                | Other                         |  |  |  |  |
| Cases of abuses and services |                                                                                                                                                                                                                                                                                                                                                                                                                                                                                                                                                                                                                                                                                                  |                               |  |  |  |  |

2% of respondents heard of cases of abuse, exploitation

or sexual violence in last 6 months 1%

of respondents know of services available for women and children at risk or survivors of violence, abuse or exploitation