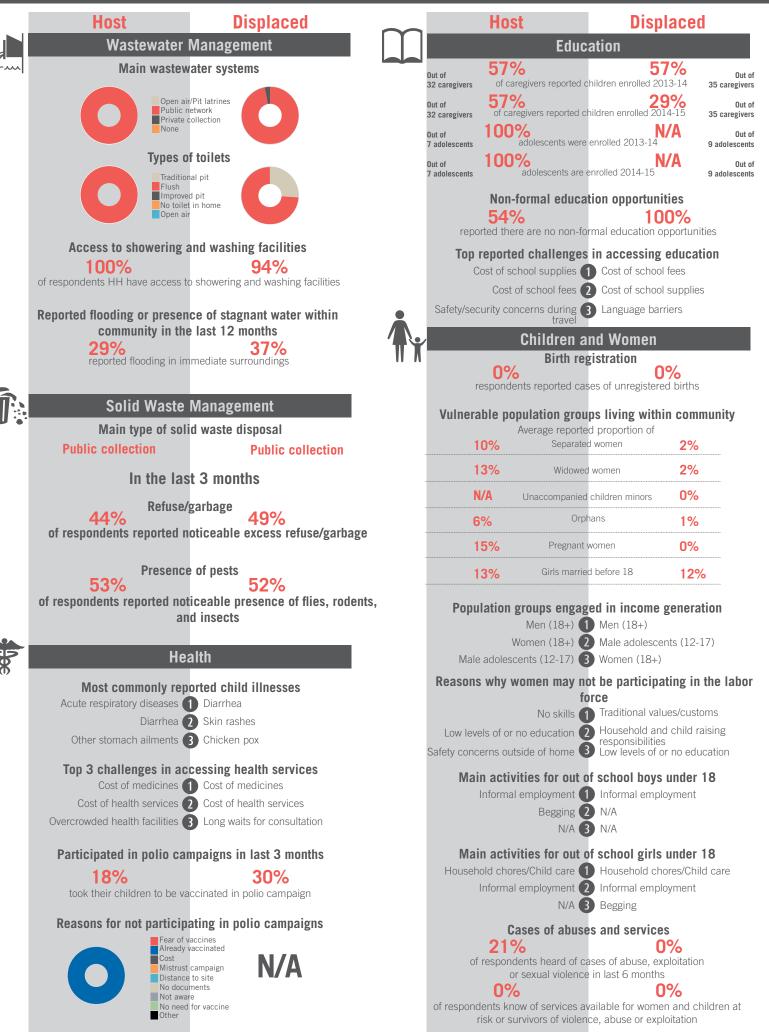

#### Non-formal education opportunities 72% reported there are no non-formal education opportunities Top reported challenges in accessing education Cost of school fees 1 Cost of school fees Cost of school supplies (2) Cost of school supplies No affordable transportation 3 No affordable transportation **Children and Women** Birth registration 15% respondents reported cases of unregistered births Vulnerable population groups living within community Average reported proportion of Separated women 14% Widowed women 18% 1% Unaccompanied children minors Orphans 17% Pregnant women 31%

Education

Girls married before 18

| d in income concretion              |  |  |  |  |  |  |  |
|-------------------------------------|--|--|--|--|--|--|--|
| d in income generation<br>Men (18+) |  |  |  |  |  |  |  |
| Male adolescents (12-17)            |  |  |  |  |  |  |  |
| Women (18+)                         |  |  |  |  |  |  |  |
| be participating in the labor       |  |  |  |  |  |  |  |
| force                               |  |  |  |  |  |  |  |
| Household responsibilities          |  |  |  |  |  |  |  |
| Traditional values/customs          |  |  |  |  |  |  |  |
| Safety concerns                     |  |  |  |  |  |  |  |
| school boys under 18                |  |  |  |  |  |  |  |
| Informal employment                 |  |  |  |  |  |  |  |
| Household chores/Child care         |  |  |  |  |  |  |  |
| Begging                             |  |  |  |  |  |  |  |
| school girls under 18               |  |  |  |  |  |  |  |
| Household chores/Child care         |  |  |  |  |  |  |  |
| Informal employment                 |  |  |  |  |  |  |  |
| Other                               |  |  |  |  |  |  |  |
| and services                        |  |  |  |  |  |  |  |
|                                     |  |  |  |  |  |  |  |

## 1%

of respondents heard of cases of abuse, exploitation or sexual violence in last 6 months

0% of respondents know of services available for women and children at risk or survivors of violence, abuse or exploitation