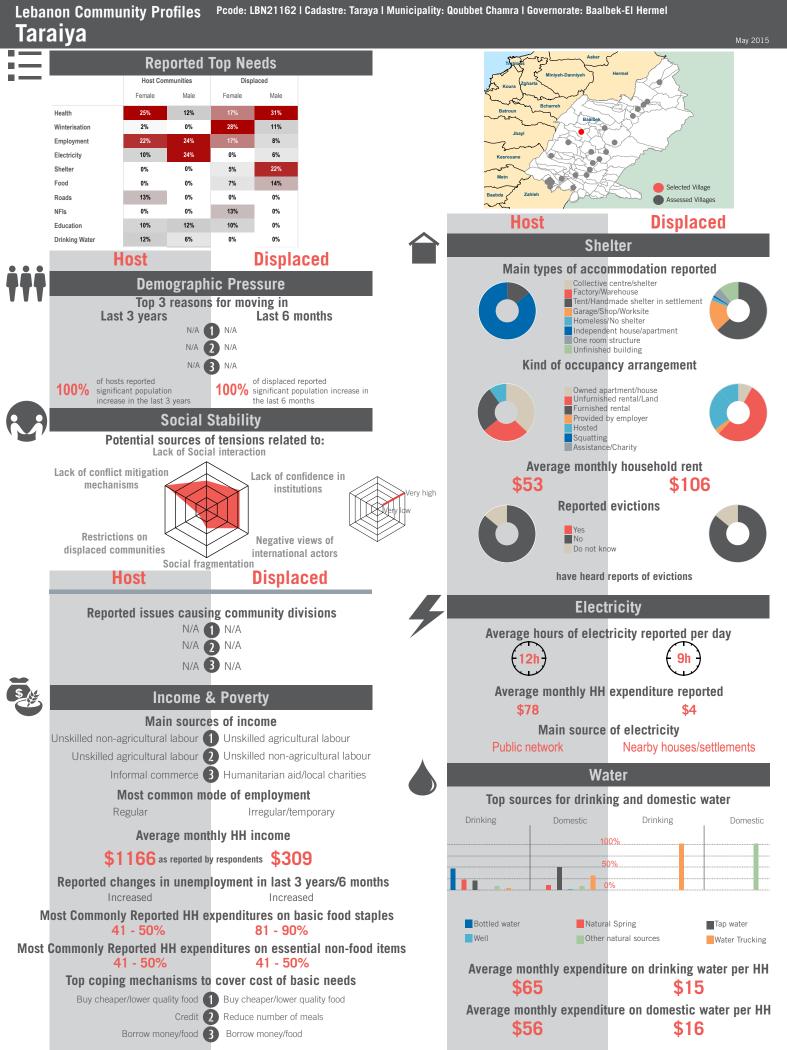

#### Governorate Profile Baalbek-El Hermel

unicef 🙆 🔞

Sample Information: Number of Interviews: 1560 | Number of Male interviewed: 587 | Number of female interviewed: 973 | Age Range: 12-92 | Data collected between October 2014 - February 2015 Population groups covered: Lebanese, Syrian, PRL, PRS | Average HH size: 6 | Cadastre Population: 135098 | Lebanese living under US\$4: 85086 | Syrian Refugees: 84650

> OCHA \* Disclaimer: As a result of access constraints data collection was conducted in a number of communities with a modified assessment tool omitting most social stability indicators