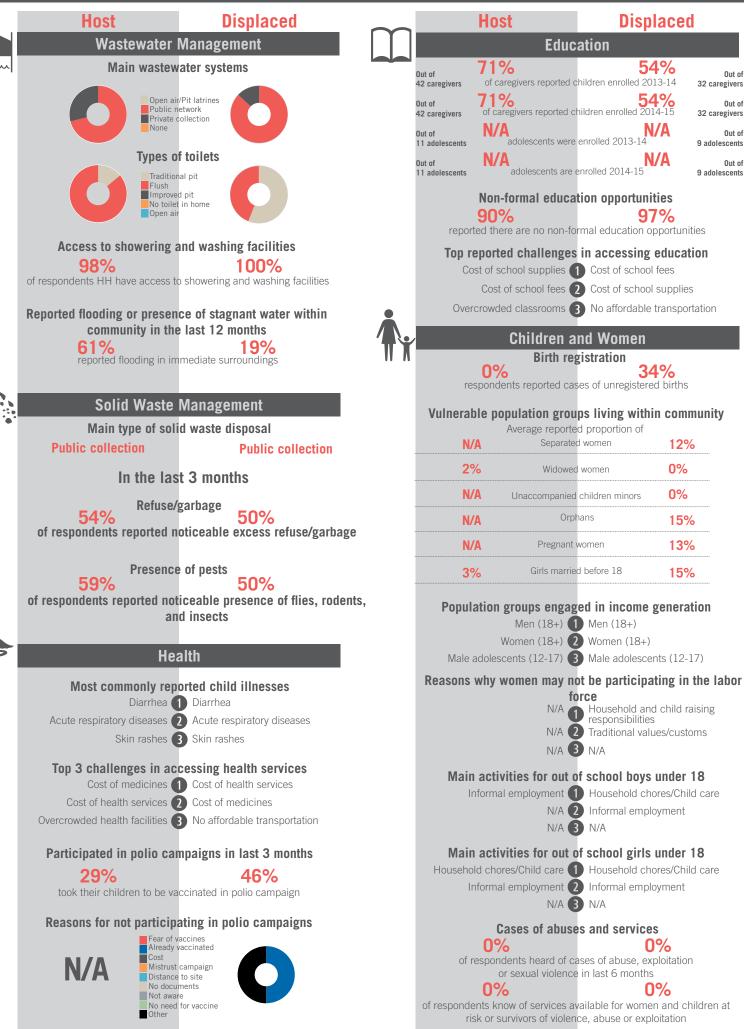

Out of

Out of

Out of

Out of

576 caregivers

576 caregivers

280 adolescents

280 adolescents

Displaced

35%

69%

# unicef 🔮 🛞 OCHA