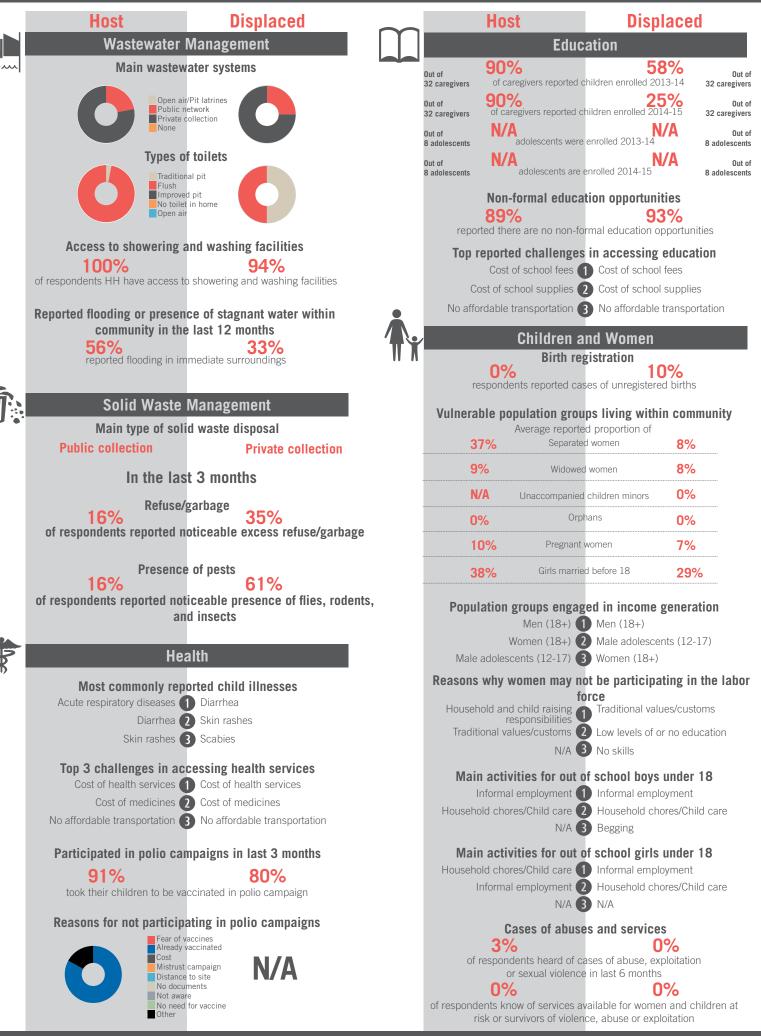

ve
humanitarian action
```



unicef 🔮 🛞 OCHA



Sample Information: Number of Interviews: 70 | Number of Male interviewed: 24 | Number of female interviewed: 46 | Age Range: 12 - 92 | Data collected between October 2014 - February 2015 Population groups covered: Lebanese, PRL, Syrian | Average HH size: 6 | Cadastre Population: 4121 | Lebanese living under US\$4: 902 | Syrian Refugees: 10502

### unicef 🔮 🎯 OCHA



unicef 🔮 🎯 OCHA



Sample Information: Number of Interviews: 64 | Number of Male interviewed: 24 | Number of female interviewed: 40 | Age Range: 12 - 55 | Data collected between October 2014 - February 2015 Population groups covered: Lebanese, Syrian | Average HH size: 6 | Cadastre Population: 3931 | Lebanese living under US\$4: 860 | Syrian Refugees: 6243

### unicef 🗶 🛞 OCHA



## unicef 🔮 🛞 OCHA



Sample Information: Number of Interviews: 65 | Number of Male interviewed: 24 | Number of female interviewed: 41 | Age Range: 12 - 75 | Data collected between October 2014 - February 2015 Population groups covered: Lebanese, Syrian | Average HH size: 5 | Cadastre Population: 7912 | Lebanese living under US\$4: 1731 | Syrian Refugees: 16792

### 

# Community Profile **EI Qachaya**



# unicef 🚱 🛞 OCHA



Sample Information: Number of Interviews: 65 | Number of Male interviewed: 24 | Number of female interviewed: 41 | Age Range: 12 - 62 | Data collected between October 2014 - February 2015 Population groups covered: Lebanese, PRL, Syrian | Average HH size: 6 | Cadastre Population: 2334 | Lebanese living under US\$4: 511 | Syrian Refugees: 1988

### unicef 🔮 🛞 OCHA