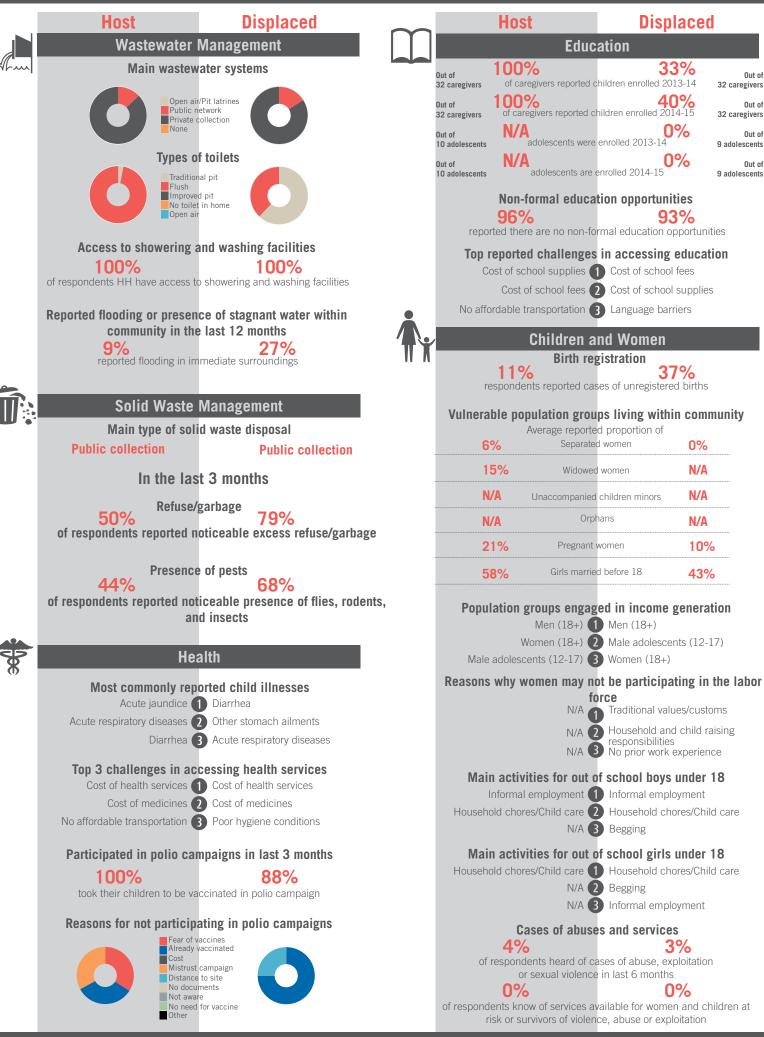

#### Non-formal education opportunities 72% reported there are no non-formal education opportunities Top reported challenges in accessing education Cost of school fees 1 Cost of school fees Cost of school supplies (2) Cost of school supplies No affordable transportation 3 No affordable transportation **Children and Women** Birth registration 15% respondents reported cases of unregistered births Vulnerable population groups living within community Average reported proportion of Separated women 14% Widowed women 18% 1% Unaccompanied children minors Orphans 17% Pregnant women 31%

Education

Girls married before 18

| d in income concretion              |  |  |  |  |  |  |  |
|-------------------------------------|--|--|--|--|--|--|--|
| d in income generation<br>Men (18+) |  |  |  |  |  |  |  |
| Male adolescents (12-17)            |  |  |  |  |  |  |  |
| Women (18+)                         |  |  |  |  |  |  |  |
| be participating in the labor       |  |  |  |  |  |  |  |
| force                               |  |  |  |  |  |  |  |
| Household responsibilities          |  |  |  |  |  |  |  |
| Traditional values/customs          |  |  |  |  |  |  |  |
| Safety concerns                     |  |  |  |  |  |  |  |
| school boys under 18                |  |  |  |  |  |  |  |
| Informal employment                 |  |  |  |  |  |  |  |
| Household chores/Child care         |  |  |  |  |  |  |  |
| Begging                             |  |  |  |  |  |  |  |
| school girls under 18               |  |  |  |  |  |  |  |
| Household chores/Child care         |  |  |  |  |  |  |  |
| Informal employment                 |  |  |  |  |  |  |  |
| Other                               |  |  |  |  |  |  |  |
| and services                        |  |  |  |  |  |  |  |
|                                     |  |  |  |  |  |  |  |

## 1%

of respondents heard of cases of abuse, exploitation or sexual violence in last 6 months

0% of respondents know of services available for women and children at risk or survivors of violence, abuse or exploitation