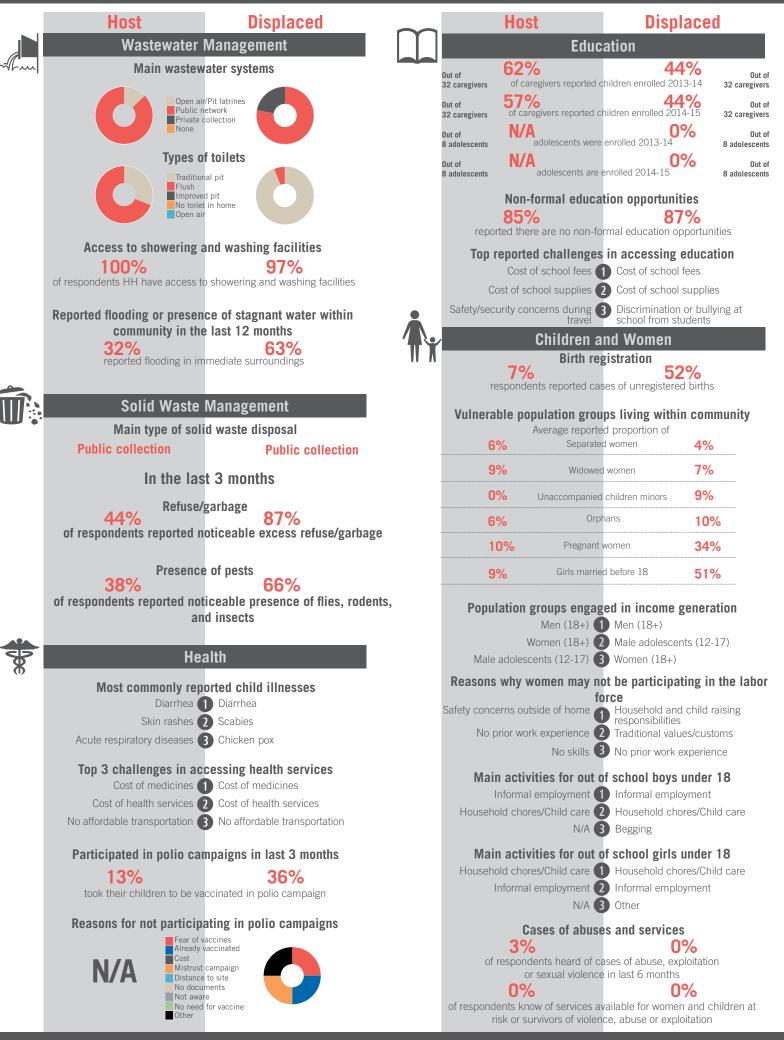

### unicef 🔮 🎯 OCHA

|      | Host Displaced                                                                                                                                                                                                                                   |                                     |            | Host                                                                                                                                                                   |                                                   | Dis                                     | Displaced        |                        |  |
|------|--------------------------------------------------------------------------------------------------------------------------------------------------------------------------------------------------------------------------------------------------|-------------------------------------|------------|------------------------------------------------------------------------------------------------------------------------------------------------------------------------|---------------------------------------------------|-----------------------------------------|------------------|------------------------|--|
|      | Wastewater Management                                                                                                                                                                                                                            |                                     | m          | Education                                                                                                                                                              |                                                   |                                         |                  |                        |  |
| ~h~~ | Main wastewater systems                                                                                                                                                                                                                          |                                     |            | Out of                                                                                                                                                                 | 80%                                               |                                         | 0%               | Out of                 |  |
|      | Open air/Pit latrines<br>Public network<br>Private collection<br>None                                                                                                                                                                            |                                     |            | 35 caregivers<br>Out of                                                                                                                                                | of caregivers reporte                             |                                         | 0%               | 1 caregivers<br>Out of |  |
|      |                                                                                                                                                                                                                                                  |                                     |            | 35 caregivers<br>Out of                                                                                                                                                | of caregivers reporte                             | d children enrolled                     | 2014-15 3<br>N/A | 1 caregivers<br>Out of |  |
|      |                                                                                                                                                                                                                                                  |                                     |            | 8 adolescents                                                                                                                                                          |                                                   | ere enrolled 2013-1                     |                  | adolescents            |  |
|      | Traditional pit<br>Flush<br>Improved pit<br>No toilet in home<br>Open air                                                                                                                                                                        |                                     |            | Out of<br>8 adolescents                                                                                                                                                |                                                   | re enrolled 2014-18                     |                  | Out of adolescents     |  |
| 4    |                                                                                                                                                                                                                                                  |                                     |            | Non-formal education opportunities<br>92% 100%<br>reported there are no non-formal education opportunities                                                             |                                                   |                                         |                  |                        |  |
|      | Access to showering and washing facilities<br>97% 74%<br>of respondents HH have access to showering and washing facilities                                                                                                                       |                                     |            | Top reported challenges in accessing educationCost of school feesCost of school suppliesCost of school supplies                                                        |                                                   |                                         |                  |                        |  |
|      |                                                                                                                                                                                                                                                  |                                     |            |                                                                                                                                                                        |                                                   |                                         |                  |                        |  |
|      | Reported flooding or presence of stagnant water within community in the last 12 months 33% 61% reported flooding in immediate surroundings                                                                                                       |                                     | •          |                                                                                                                                                                        | ordable transportation                            | Safety/secu                             |                  | during                 |  |
|      |                                                                                                                                                                                                                                                  |                                     | <b>^</b> . | /                                                                                                                                                                      | Children                                          | and Wome                                | 1                |                        |  |
|      |                                                                                                                                                                                                                                                  |                                     | II K       |                                                                                                                                                                        |                                                   | registration                            | 3%               |                        |  |
|      |                                                                                                                                                                                                                                                  |                                     |            | re                                                                                                                                                                     | espondents reported                               | cases of unregist                       |                  |                        |  |
|      | Solid Waste Management<br>Main type of solid waste disposal                                                                                                                                                                                      |                                     |            | Vulnera                                                                                                                                                                | ble population gr                                 |                                         |                  | inity                  |  |
|      | Main type of s<br>Public collection                                                                                                                                                                                                              | Dild waste disposal<br>Dump garbage |            | 1                                                                                                                                                                      |                                                   | orted proportion o<br>ated women        | 1%               |                        |  |
|      | In the la                                                                                                                                                                                                                                        | ast 3 months                        |            | 2                                                                                                                                                                      | 6% Wido                                           | wed women                               | 5%               |                        |  |
|      | Refuse/garbage                                                                                                                                                                                                                                   |                                     | N          | VA Unaccompan                                                                                                                                                          | ied children minors                               | 0%                                      |                  |                        |  |
|      | 65% 45% of respondents reported noticeable excess refuse/garbage                                                                                                                                                                                 |                                     |            | 0                                                                                                                                                                      | %                                                 | Drphans                                 | 0%               |                        |  |
|      |                                                                                                                                                                                                                                                  | nonocanio checco iciaco, Barnago    |            | 2                                                                                                                                                                      | 0% Pregna                                         | ant women                               | 0%               |                        |  |
|      | Presenc<br>18%                                                                                                                                                                                                                                   | ce of pests 45%                     |            | 3                                                                                                                                                                      | % Girls ma                                        | rried before 18                         | 0%               |                        |  |
|      | of respondents reported noticeable presence of flies, rodents,<br>and insects                                                                                                                                                                    |                                     | 9          | Population groups engaged in income generationMen (18+)Men (18+)Women (18+)Women (18+)Male adolescents (12-17)Male adolescents (12-17)                                 |                                                   |                                         |                  |                        |  |
|      | Health                                                                                                                                                                                                                                           |                                     |            |                                                                                                                                                                        |                                                   |                                         |                  |                        |  |
|      | Most commonly reported child illnesses<br>Diarrhea 1 Acute respiratory diseases<br>Acute respiratory diseases 2 Other stomach ailments<br>Dysentery 3 Diarrhea                                                                                   |                                     |            | Reasons why women may not be participating in the labor                                                                                                                |                                                   |                                         |                  |                        |  |
|      |                                                                                                                                                                                                                                                  |                                     |            | force<br>Household and child raising<br>responsibilities<br>Low levels of or no education<br>No skills 3 N/A                                                           |                                                   |                                         |                  |                        |  |
|      |                                                                                                                                                                                                                                                  |                                     |            |                                                                                                                                                                        |                                                   |                                         |                  |                        |  |
|      | <ul> <li>Top 3 challenges in accessing health services</li> <li>Cost of health services 1 Cost of medicines</li> <li>Cost of medicines 2 Cost of health services</li> <li>No affordable transportation 3 No affordable transportation</li> </ul> |                                     |            | Mai                                                                                                                                                                    |                                                   |                                         | vs under 18      | 2                      |  |
|      |                                                                                                                                                                                                                                                  |                                     |            | Main activities for out of school boys under 18<br>Informal employment 1 Household chores/Child care<br>Household chores/Child care 2 Informal employment<br>N/A 3 N/A |                                                   |                                         |                  |                        |  |
|      |                                                                                                                                                                                                                                                  |                                     |            |                                                                                                                                                                        |                                                   |                                         |                  |                        |  |
|      | Participated in polio campaigns in last 3 months<br>14% 58%<br>took their children to be vaccinated in polio campaign                                                                                                                            |                                     |            | Mai                                                                                                                                                                    | n activities for ou                               |                                         | ls under 18      | 3                      |  |
|      |                                                                                                                                                                                                                                                  |                                     |            | Household chores/Child care 1 Household chores/Child care<br>Informal employment 2 Informal employment<br>N/A 3 N/A                                                    |                                                   |                                         |                  |                        |  |
|      |                                                                                                                                                                                                                                                  |                                     |            |                                                                                                                                                                        |                                                   |                                         |                  |                        |  |
|      | Reasons for not participating in polio campaigns<br>Fear of vaccines<br>Already vaccinated<br>Cost<br>Mistrust campaign<br>Distance to site<br>Not aware<br>Not aware<br>Other                                                                   |                                     |            | Cases of abuses and services                                                                                                                                           |                                                   |                                         |                  |                        |  |
|      |                                                                                                                                                                                                                                                  |                                     |            | of                                                                                                                                                                     | 6%<br>respondents heard o                         |                                         |                  |                        |  |
|      |                                                                                                                                                                                                                                                  |                                     |            |                                                                                                                                                                        | or sexual violer                                  | nce in last 6 mon                       | ths<br>0%        |                        |  |
|      |                                                                                                                                                                                                                                                  |                                     |            |                                                                                                                                                                        | lents know of services<br>isk or survivors of vio |                                         | men and child    | dren at                |  |
|      |                                                                                                                                                                                                                                                  |                                     |            |                                                                                                                                                                        |                                                   | , , , , , , , , , , , , , , , , , , , , |                  |                        |  |