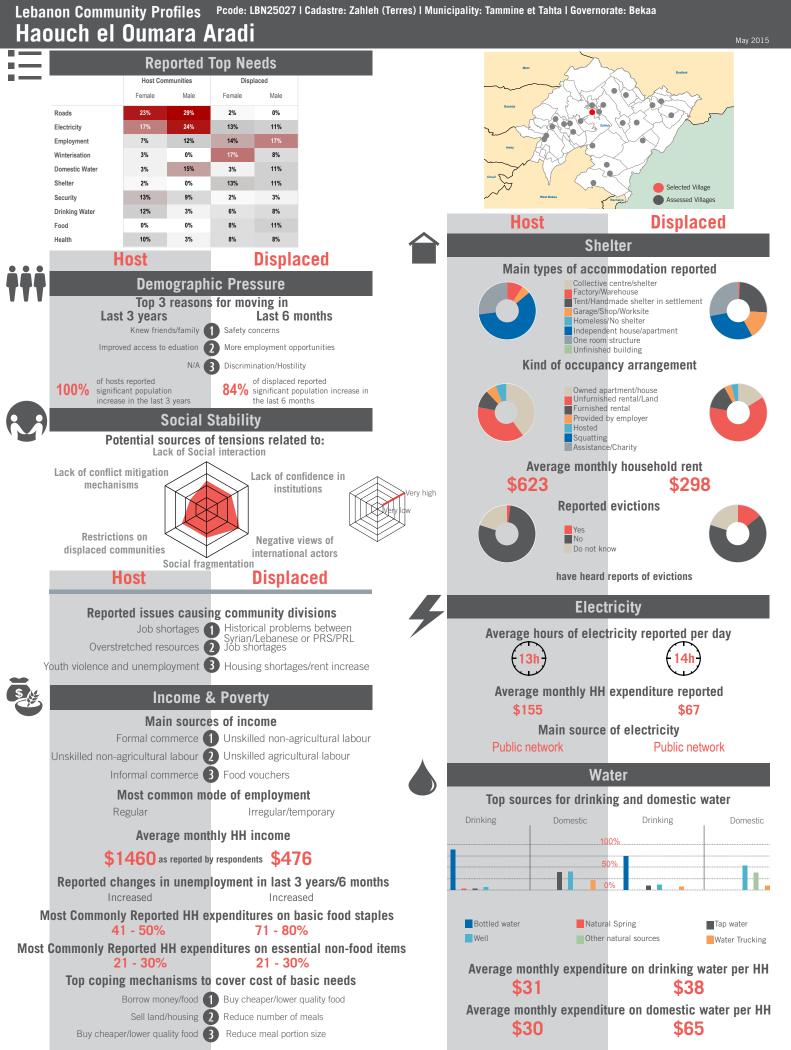

- February 2015 Population groups covered: Lebanese, Syrian | Average HH size: 6 | Cadastre Population: 679 | Lebanese living under US\$4: 221 | Syrian Refugees: 369

\$46

\$63

\$26

\$19

REACH Informing more effective humanitarian action

Average monthly expenditure on domestic water per HH

# unicef 🙆 🛞 OCHA

### **Community Profile** Dalhamiye







Sample Information: Number of Interviews: 65 | Number of Male interviewed: 25 | Number of female interviewed: 40 | Age Range: 12 - 78 | Data collected between October 2014 - February 2015 Population groups covered: Lebanese, Syrian | Average HH size: 5 | Cadastre Population: 1529 | Lebanese living under US\$4: 498 | Syrian Refugees: 1335

# unicef 🔮 🎯 OCHA

```
REACH Informing
more effective
humanitarian action
```



# unicef 🚱 🛞 OCHA



Sample Information: Number of Interviews: 65 | Number of Male interviewed: 24 | Number of female interviewed: 41 | Age Range: 12 - 67 | Data collected between October 2014 - February 2015 Population groups covered: Lebanese, Syrian | Average HH size: 6 | Cadastre Population: 7045 | Lebanese living under US\$4: 2292 | Syrian Refugees: 1895

## unicef 🔮 🚳 OCHA



# unicef 🔮 🛞 OCHA



Sample Information: Number of Interviews: 69 | Number of Male interviewed: 31 | Number of female interviewed: 38 | Age Range: 12 - 75 | Data collected between October 2014 - February 2015 Population groups covered: Lebanese, Syrian | Average HH size: 6 | Cadastre Population: 3209 | Lebanese living under US\$4: 1044 | Syrian Refugees: 1458

## unicef 🌚 🛞 OCHA



# unicef 🔮 🛞 OCHA





Sample Information: Number