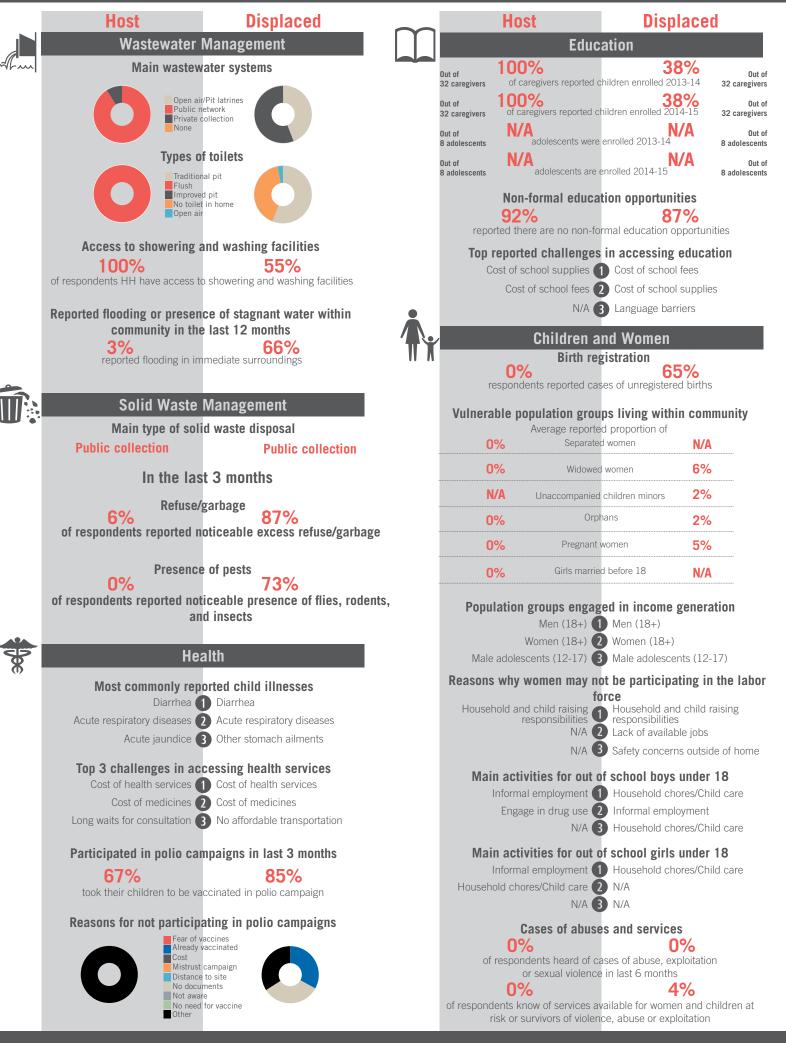

#### Non-formal education opportunities 72% reported there are no non-formal education opportunities Top reported challenges in accessing education Cost of school fees 1 Cost of school fees Cost of school supplies (2) Cost of school supplies No affordable transportation 3 No affordable transportation **Children and Women** Birth registration 15% respondents reported cases of unregistered births Vulnerable population groups living within community Average reported proportion of Separated women 14% Widowed women 18% 1% Unaccompanied children minors Orphans 17% Pregnant women 31%

Education

Girls married before 18

| d in income concretion              |  |  |  |  |  |  |  |
|-------------------------------------|--|--|--|--|--|--|--|
| d in income generation<br>Men (18+) |  |  |  |  |  |  |  |
| Male adolescents (12-17)            |  |  |  |  |  |  |  |
| Women (18+)                         |  |  |  |  |  |  |  |
| be participating in the labor       |  |  |  |  |  |  |  |
| force                               |  |  |  |  |  |  |  |
| Household responsibilities          |  |  |  |  |  |  |  |
| Traditional values/customs          |  |  |  |  |  |  |  |
| Safety concerns                     |  |  |  |  |  |  |  |
| school boys under 18                |  |  |  |  |  |  |  |
| Informal employment                 |  |  |  |  |  |  |  |
| Household chores/Child care         |  |  |  |  |  |  |  |
| Begging                             |  |  |  |  |  |  |  |
| school girls under 18               |  |  |  |  |  |  |  |
| Household chores/Child care         |  |  |  |  |  |  |  |
| Informal employment                 |  |  |  |  |  |  |  |
| Other                               |  |  |  |  |  |  |  |
| and services                        |  |  |  |  |  |  |  |
|                                     |  |  |  |  |  |  |  |

## 1%

of respondents heard of cases of abuse, exploitation or sexual violence in last 6 months

0% of respondents know of services available for women and children at risk or survivors of violence, abuse or exploitation