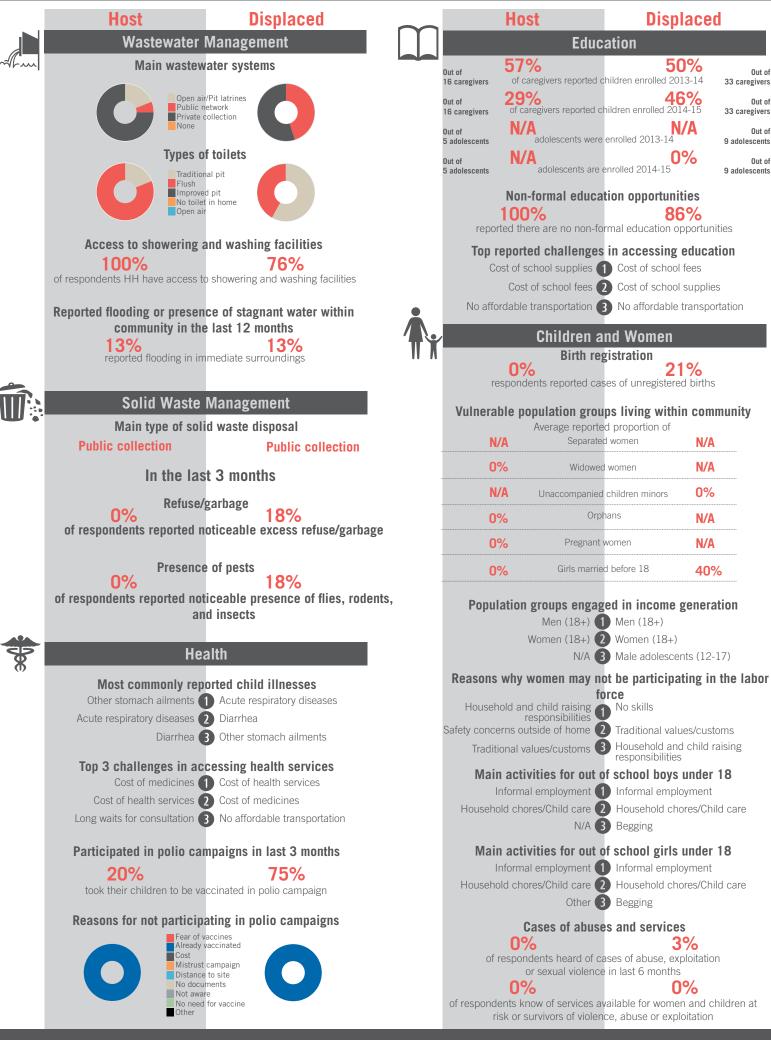

# unicef 🚱 🚳 OCHA

Out of

Out of

Out of

Out of

2612 caregivers

2612 caregivers

1685 adolescents

1685 adolescents

11%

21%

3%

11%

31%

10%

#### Non-formal education opportunities 72% reported there are no non-formal education opportunities Top reported challenges in accessing education Cost of school fees 1 Cost of school fees Cost of school supplies (2) Cost of school supplies No affordable transportation 3 No affordable transportation **Children and Women** Birth registration 15% respondents reported cases of unregistered births Vulnerable population groups living within community Average reported proportion of Separated women 14% Widowed women 18% 1% Unaccompanied children minors Orphans 17% Pregnant women 31%

Education

Girls married before 18

| d in income concretion              |  |  |  |  |  |  |  |
|-------------------------------------|--|--|--|--|--|--|--|
| d in income generation<br>Men (18+) |  |  |  |  |  |  |  |
| Male adolescents (12-17)            |  |  |  |  |  |  |  |
| Women (18+)                         |  |  |  |  |  |  |  |
| be participating in the labor       |  |  |  |  |  |  |  |
| force                               |  |  |  |  |  |  |  |
| Household responsibilities          |  |  |  |  |  |  |  |
| Traditional values/customs          |  |  |  |  |  |  |  |
| Safety concerns                     |  |  |  |  |  |  |  |
| school boys under 18                |  |  |  |  |  |  |  |
| Informal employment                 |  |  |  |  |  |  |  |
| Household chores/Child care         |  |  |  |  |  |  |  |
| Begging                             |  |  |  |  |  |  |  |
| school girls under 18               |  |  |  |  |  |  |  |
| Household chores/Child care         |  |  |  |  |  |  |  |
| Informal employment                 |  |  |  |  |  |  |  |
| Other                               |  |  |  |  |  |  |  |
| and services                        |  |  |  |  |  |  |  |
|                                     |  |  |  |  |  |  |  |

## 1%

of respondents heard of cases of abuse, exploitation or sexual violence in last 6 months

0% of respondents know of services available for women and children at risk or survivors of violence, abuse or exploitation

Out of

Out of

Out of

Out of

576 caregivers

576 caregivers

280 adolescents

280 adolescents