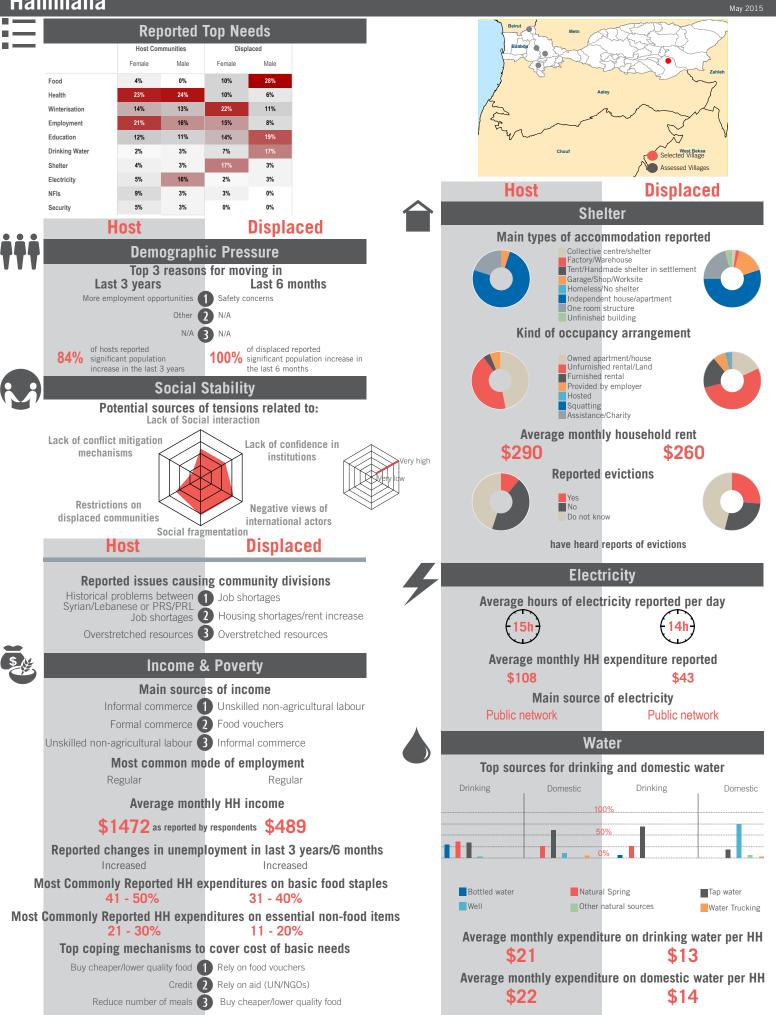

# unicef 🕲 🛞 OCHA

11 - 20% 11 - 20% Top coping mechanisms to cover cost of basic needs

Buy cheaper/lower quality food 1 Buy cheaper/lower quality food

Borrow money/food **2** Reduce number of meals

Credit 3 Reduce meal portion size

\$35

\$39

unicef 🕑 🐨 OCHA

**\$22** 

\$22

Average monthly expenditure on domestic water per HH