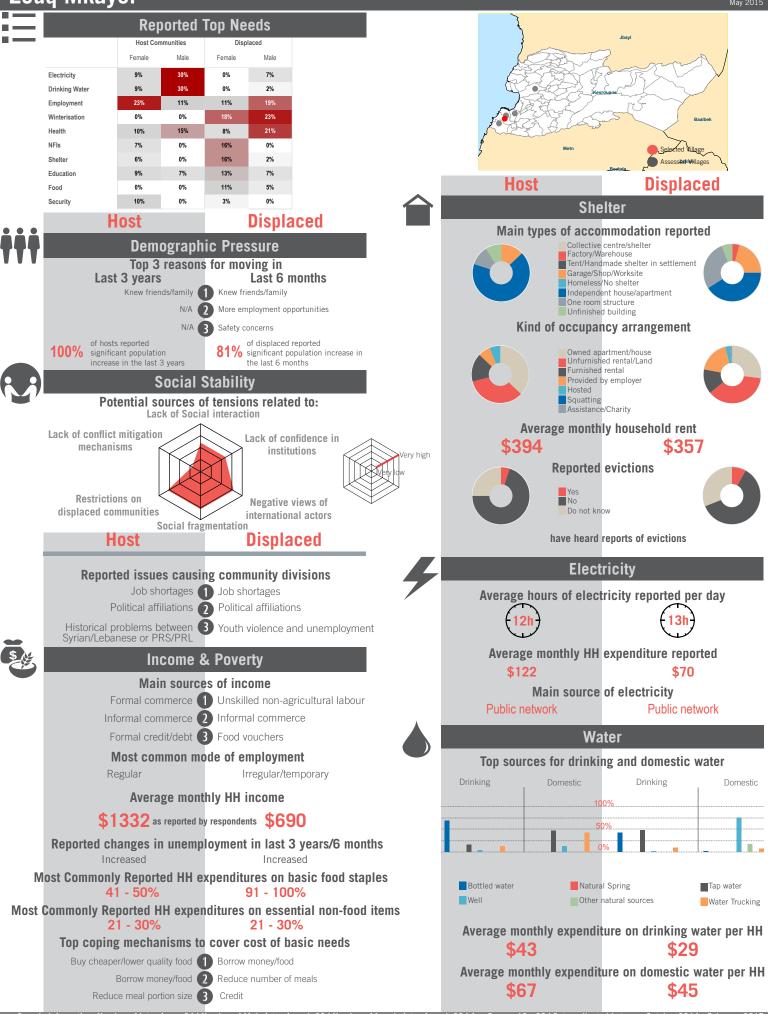

#### Non-formal education opportunities 72% reported there are no non-formal education opportunities Top reported challenges in accessing education Cost of school fees 1 Cost of school fees Cost of school supplies (2) Cost of school supplies No affordable transportation 3 No affordable transportation **Children and Women** Birth registration 15% respondents reported cases of unregistered births Vulnerable population groups living within community Average reported proportion of Separated women 14% Widowed women 18% 1% Unaccompanied children minors Orphans 17% Pregnant women 31%

Education

Girls married before 18

| d in income concretion              |  |  |  |  |  |  |  |
|-------------------------------------|--|--|--|--|--|--|--|
| d in income generation<br>Men (18+) |  |  |  |  |  |  |  |
| Male adolescents (12-17)            |  |  |  |  |  |  |  |
| Women (18+)                         |  |  |  |  |  |  |  |
| be participating in the labor       |  |  |  |  |  |  |  |
| force                               |  |  |  |  |  |  |  |
| Household responsibilities          |  |  |  |  |  |  |  |
| Traditional values/customs          |  |  |  |  |  |  |  |
| Safety concerns                     |  |  |  |  |  |  |  |
| school boys under 18                |  |  |  |  |  |  |  |
| Informal employment                 |  |  |  |  |  |  |  |
| Household chores/Child care         |  |  |  |  |  |  |  |
| Begging                             |  |  |  |  |  |  |  |
| school girls under 18               |  |  |  |  |  |  |  |
| Household chores/Child care         |  |  |  |  |  |  |  |
| Informal employment                 |  |  |  |  |  |  |  |
| Other                               |  |  |  |  |  |  |  |
| and services                        |  |  |  |  |  |  |  |
|                                     |  |  |  |  |  |  |  |

## 1%

of respondents heard of cases of abuse, exploitation or sexual violence in last 6 months

0% of respondents know of services available for women and children at risk or survivors of violence, abuse or exploitation