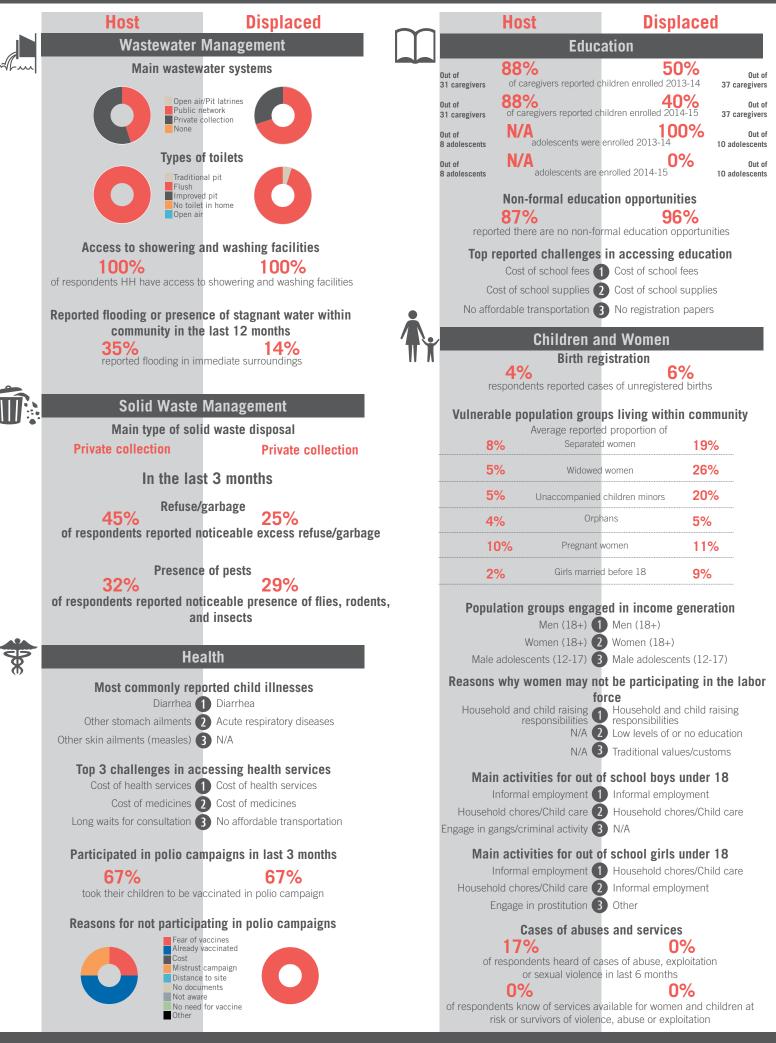

ween October 2014 - February 2015 Population groups covered: Lebanese, Syrian I Average HH size: 5 | Cadastre Population: 16610 | Lebanese living under US\$4: 3782 | Syrian Refugees: 6761



unicef 🕑 🐨 OCHA

Regular

Increased

41 - 50%

21 - 30%

Informal commerce (2) Formal commerce Remittances 3 Food vouchers

Most common mode of employment

Average monthly HH income \$1847 as reported by respondents \$398

Reported changes in unemployment in last 3 years/6 months

Most Commonly Reported HH expenditures on basic food staples

Top coping mechanisms to cover cost of basic needs

Buy cheaper/lower quality food 1 Buy cheaper/lower quality food

Borrow money/food **2** Reduce number of meals

Forgo health care 3 Reduce meal portion size

Irregular/temporary

Increased

51 - 60%

21 - 30%





# unicef 🔮 🛞 OCHA



Sample Information: Number of Interviews: 64 | Number of Male interviewed: 26 | Number of female interviewed: 38 | Age Range: 12 - 70 | Data collected between October 2014 - February 2015 Population groups covered: Lebanese, Syrian | Average HH size: 5 | Cadastre Population: 53522 | Lebanese living under US\$4: 12187 | Syrian Refugees: 20049

### unicef 🔮 🎯 OCHA



ay 2015





Sample Information: Number of Interviews: 65 | Number of Male interviewed: 25 | Number of female interviewed: 40 | Age Range: 12 - 85 | Data collected between October 2014 - February 2015 Population groups covered: Lebanese, Syrian | Average HH size: 5 | Cadastre Population: 6320 | Lebanese living under US\$4: 1439 | Syrian Refugees: 1715

### unicef 🔮 🎯 OCHA

```
REACH Informing
more effectiv