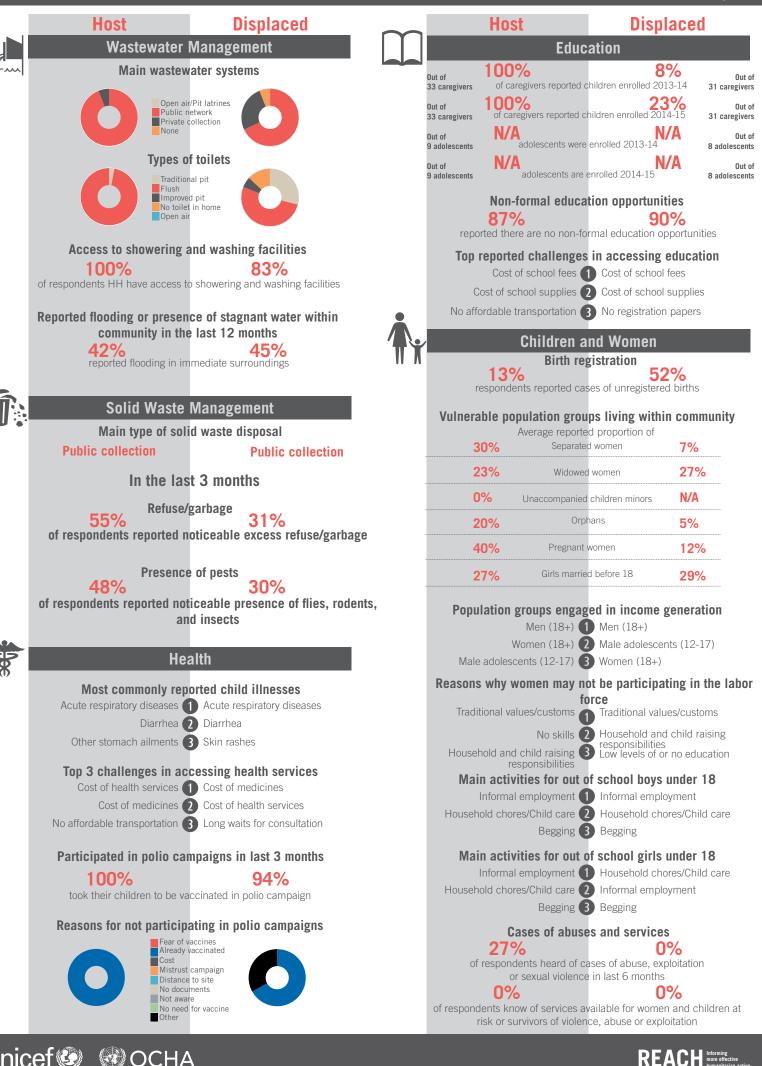

#### Top reported challenges in accessing education Cost of school supplies 1 Cost of school fees Cost of school fees (2) Cost of school supplies No affordable transportation 3 No affordable transportation **Children and Women** Birth registration 16% respondents reported cases of unregistered births Vulnerable population groups living within community Average reported proportion of Separated women 11% Widowed women 21% 3% Unaccompanied children minors 7% Pregnant women 28% 21%

| Population groups enga       | igeo                                                                                                                                                                                                                                                                                                                                                                                                                                                                                                                                                                                                                                                                                             | t in income generation        |  |  |  |  |
|------------------------------|--------------------------------------------------------------------------------------------------------------------------------------------------------------------------------------------------------------------------------------------------------------------------------------------------------------------------------------------------------------------------------------------------------------------------------------------------------------------------------------------------------------------------------------------------------------------------------------------------------------------------------------------------------------------------------------------------|-------------------------------|--|--|--|--|
| Men (18+)                    | 1                                                                                                                                                                                                                                                                                                                                                                                                                                                                                                                                                                                                                                                                                                | Men (18+)                     |  |  |  |  |
| Women (18+)                  | 2                                                                                                                                                                                                                                                                                                                                                                                                                                                                                                                                                                                                                                                                                                | Women (18+)                   |  |  |  |  |
| Male adolescents (12-17)     | 3                                                                                                                                                                                                                                                                                                                                                                                                                                                                                                                                                                                                                                                                                                | Male adolescents (12-17)      |  |  |  |  |
| asons why women may          | not                                                                                                                                                                                                                                                                                                                                                                                                                                                                                                                                                                                                                                                                                              | be participating in the labor |  |  |  |  |
|                              | Men (18+) 1 Men (18+)<br>Women (18+) 2 Women (18+)<br>le adolescents (12-17) 3 Male adolescents (12-17)<br><b>is why women may not be participating in the labor</b><br><b>force</b><br>isehold responsibilities 1 Household responsibilities<br>itional values/customs 2 Traditional values/customs<br>Safety concerns 3 No prior work experience<br><b>in activities for out of school boys under 18</b><br>Informal employment 1 Informal employment<br>hold chores/Child care 2 Household chores/Child care<br>Begging 3 Other<br><b>in activities for out of school girls under 18</b><br>hold chores/Child care 1 Household chores/Child care<br>Informal employment 2 Informal employment |                               |  |  |  |  |
| Household responsibilities   | 1                                                                                                                                                                                                                                                                                                                                                                                                                                                                                                                                                                                                                                                                                                | Household responsibilities    |  |  |  |  |
| Traditional values/customs   | 2                                                                                                                                                                                                                                                                                                                                                                                                                                                                                                                                                                                                                                                                                                | Traditional values/customs    |  |  |  |  |
| Safety concerns              | 8                                                                                                                                                                                                                                                                                                                                                                                                                                                                                                                                                                                                                                                                                                | No prior work experience      |  |  |  |  |
| Main activities for out      | of                                                                                                                                                                                                                                                                                                                                                                                                                                                                                                                                                                                                                                                                                               | school boys under 18          |  |  |  |  |
| Informal employment          | 1                                                                                                                                                                                                                                                                                                                                                                                                                                                                                                                                                                                                                                                                                                | Informal employment           |  |  |  |  |
| ousehold chores/Child care   | 2                                                                                                                                                                                                                                                                                                                                                                                                                                                                                                                                                                                                                                                                                                | Household chores/Child care   |  |  |  |  |
| Begging                      | 8                                                                                                                                                                                                                                                                                                                                                                                                                                                                                                                                                                                                                                                                                                | Other                         |  |  |  |  |
| Main activities for out      | of                                                                                                                                                                                                                                                                                                                                                                                                                                                                                                                                                                                                                                                                                               | school girls under 18         |  |  |  |  |
| ousehold chores/Child care   | 0                                                                                                                                                                                                                                                                                                                                                                                                                                                                                                                                                                                                                                                                                                | Household chores/Child care   |  |  |  |  |
| Informal employment          | 2                                                                                                                                                                                                                                                                                                                                                                                                                                                                                                                                                                                                                                                                                                | Informal employment           |  |  |  |  |
| Other                        | 8                                                                                                                                                                                                                                                                                                                                                                                                                                                                                                                                                                                                                                                                                                | Other                         |  |  |  |  |
| Cases of abuses and services |                                                                                                                                                                                                                                                                                                                                                                                                                                                                                                                                                                                                                                                                                                  |                               |  |  |  |  |

2% of respondents heard of cases of abuse, exploitation

or sexual violence in last 6 months 1%

of respondents know of services available for women and children at risk or survivors of violence, abuse or exploitation