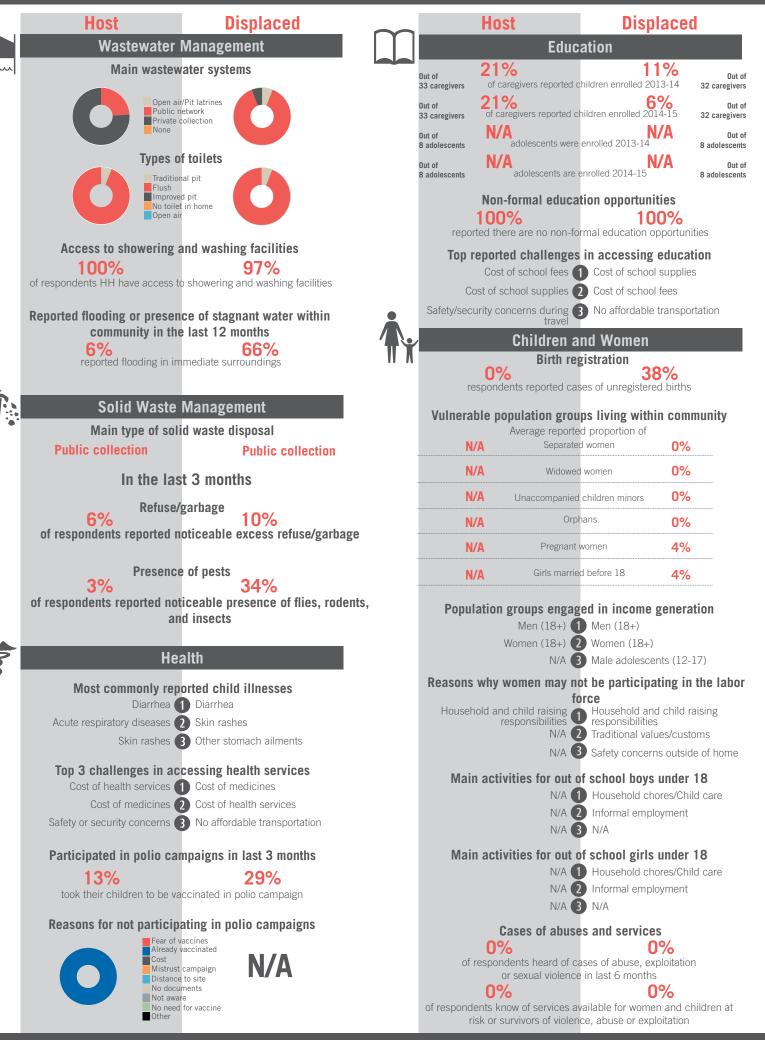

#### Non-formal education opportunities 72% reported there are no non-formal education opportunities Top reported challenges in accessing education Cost of school fees 1 Cost of school fees Cost of school supplies (2) Cost of school supplies No affordable transportation 3 No affordable transportation **Children and Women** Birth registration 15% respondents reported cases of unregistered births Vulnerable population groups living within community Average reported proportion of Separated women 14% Widowed women 18% 1% Unaccompanied children minors Orphans 17% Pregnant women 31%

Education

Girls married before 18

| d in income concretion              |  |  |  |  |  |  |  |
|-------------------------------------|--|--|--|--|--|--|--|
| d in income generation<br>Men (18+) |  |  |  |  |  |  |  |
| Male adolescents (12-17)            |  |  |  |  |  |  |  |
| Women (18+)                         |  |  |  |  |  |  |  |
| be participating in the labor       |  |  |  |  |  |  |  |
| force                               |  |  |  |  |  |  |  |
| Household responsibilities          |  |  |  |  |  |  |  |
| Traditional values/customs          |  |  |  |  |  |  |  |
| Safety concerns                     |  |  |  |  |  |  |  |
| school boys under 18                |  |  |  |  |  |  |  |
| Informal employment                 |  |  |  |  |  |  |  |
| Household chores/Child care         |  |  |  |  |  |  |  |
| Begging                             |  |  |  |  |  |  |  |
| school girls under 18               |  |  |  |  |  |  |  |
| Household chores/Child care         |  |  |  |  |  |  |  |
| Informal employment                 |  |  |  |  |  |  |  |
| Other                               |  |  |  |  |  |  |  |
| and services                        |  |  |  |  |  |  |  |
|                                     |  |  |  |  |  |  |  |

## 1%

of respondents heard of cases of abuse, exploitation or sexual violence in last 6 months

0% of respondents know of services available for women and children at risk or survivors of violence, abuse or exploitation