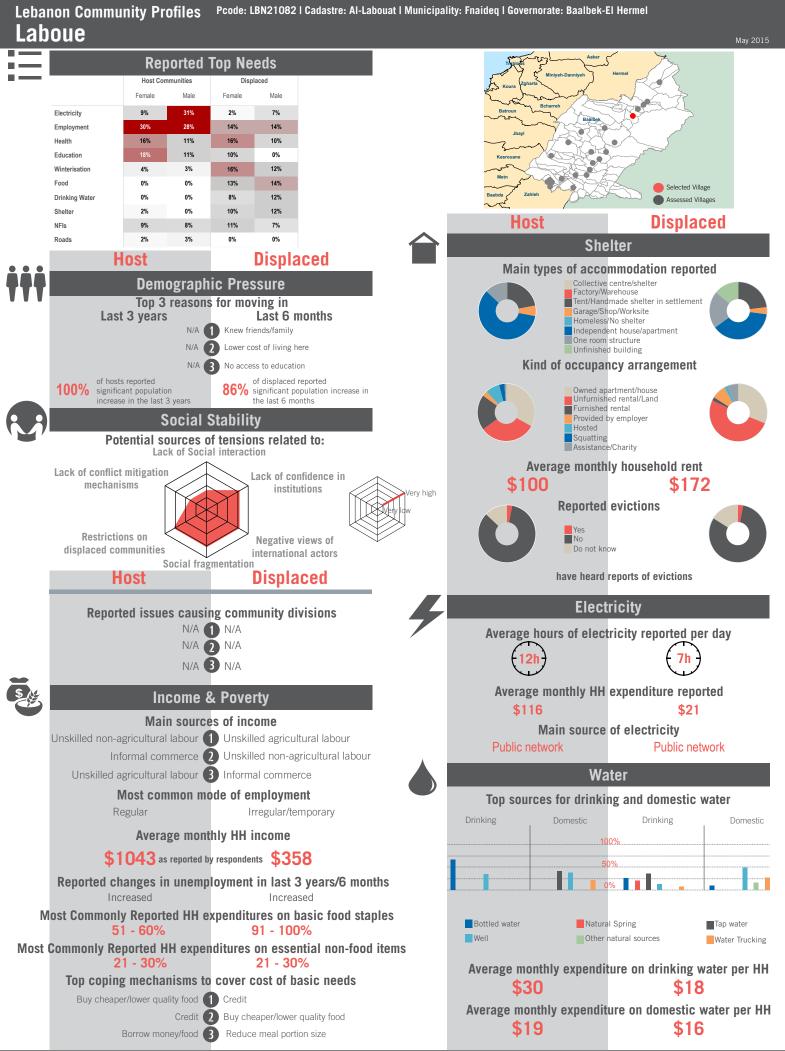

le Information: Number of Interviews: 64 | Number of Male interviewed: 26 | Number of female interviewed: 38 | Age Range: 13 - 78 | Data collected between October 2014 - February 2015 Population groups covered: Lebanese, Syrian | Average HH size: 7 | Cadastre Population: 303 | Lebanese living under US\$4: 191 | Syrian Refugees: 120

## unicef 🚱 🛞 OCHA

### Community Profile Houch Er Rafqa



# unicef 🚱 🚳 OCHA



Sample Information: Number of Interviews: 65 | Number of Male interviewed: 24 | Number of female interviewed: 41 | Age Range: 12 - 83 | Data collected between October 2014 - February 2015 Population groups covered: Lebanese, Syrian | Average HH size: 6 | Cadastre Population: 1730 | Lebanese living under US\$4: 1090 | Syrian Refugees: 1131

### unicef 🗶 🛞 OCHA



# unicef 🔮 🛞 OCHA



Sample Information: Number of Interviews: 67 | Number of Male interviewed: 26 | Number of female interviewed: 41 | Age Range: 12 - 78 | Data collected between October 2014 - February 2015 Population groups covered: Lebanese, Syrian | Average HH size: 6 | Cadastre Population: 9698 | Lebanese living under US\$4: 6108 | Syrian Refugees: 1843

### unicef 🧶 🎯 OCHA



# unicef 🔮 🛞 OCHA





Sample Information: Number of Interviews: 71 | Number of Male interviewed: 30 | Number of female interviewed: 41 | Age Range: 12 - 92 | Data collected between October 2014 - February 2015 Population groups covered: Lebanese, Syrian I Average HH size: 6 | Cadastre Population: 5833 | Lebanese living under US\$4: 3674 | Syrian Refugees: 10574

> \* Disclaimer: As a result of access constraints data collection