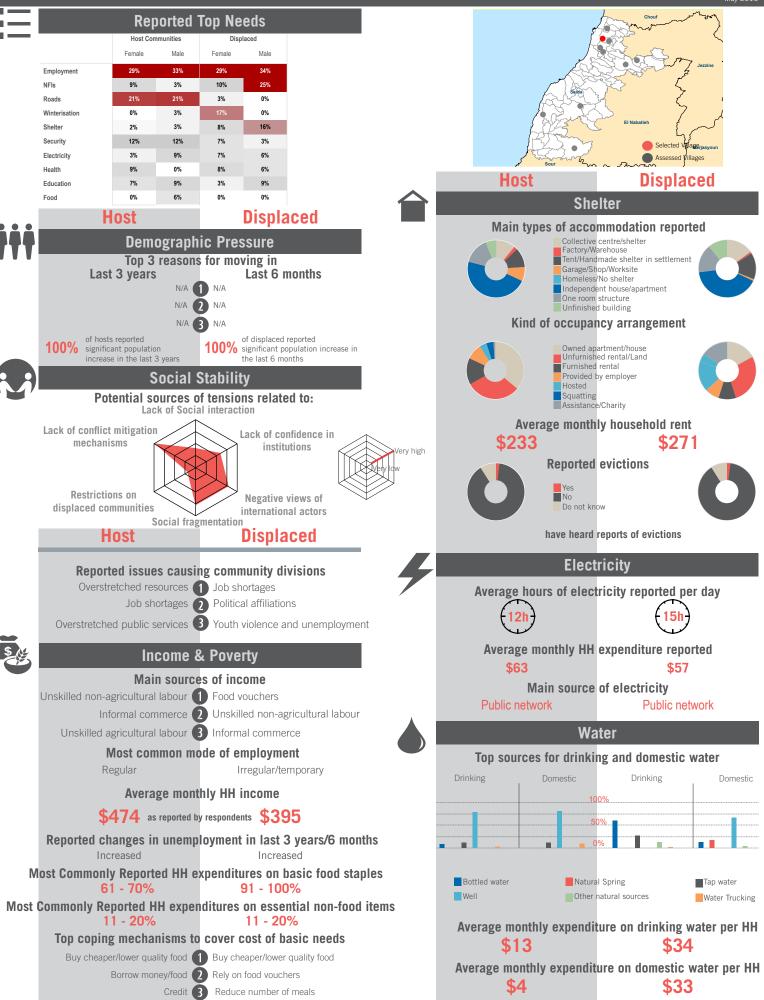

|     | Host                                                                                          | Displaced                                           |                                                          | _                                                                                                                                                 | Host                                             | Displa                   | May 2015                      |  |
|-----|-----------------------------------------------------------------------------------------------|-----------------------------------------------------|----------------------------------------------------------|---------------------------------------------------------------------------------------------------------------------------------------------------|--------------------------------------------------|--------------------------|-------------------------------|--|
|     |                                                                                               |                                                     | m                                                        |                                                                                                                                                   | Educ                                             | -                        | aceu                          |  |
| ~~~ | Wastewater Management<br>Main wastewater systems                                              |                                                     |                                                          |                                                                                                                                                   | 80%                                              | 0%                       |                               |  |
|     |                                                                                               |                                                     |                                                          | Out of<br>32 caregivers                                                                                                                           | of caregivers reported c                         | hildren enrolled 2013    | 3-14 <b>32 caregivers</b>     |  |
|     | Public r                                                                                      | r/Pit latrines<br>network<br>collection             |                                                          | Out of<br>32 caregivers                                                                                                                           | 80%<br>of caregivers reported cl                 | hildren enrolled 2014    | • Out of<br>-15 32 caregivers |  |
|     | None                                                                                          |                                                     |                                                          | Out of<br>8 adolescents                                                                                                                           | N/A<br>adolescents were                          | enrolled 2013-14         | Out of<br>9 adolescents       |  |
|     | Types o                                                                                       | f toilets                                           |                                                          | Out of                                                                                                                                            | N/A<br>adolescents are e                         |                          | A Out of                      |  |
|     | Traditional pit<br>Flush                                                                      |                                                     |                                                          | 8 adolescents                                                                                                                                     |                                                  |                          | 9 adolescents                 |  |
|     | Improved pit<br>No toilet in home<br>Open air                                                 |                                                     |                                                          |                                                                                                                                                   | Non-formal education 89%                         | tion opportuniti         |                               |  |
|     | Access to showering                                                                           |                                                     | reported there are no non-formal education opportunities |                                                                                                                                                   |                                                  |                          |                               |  |
|     | Access to showering and washing facilities                                                    |                                                     |                                                          | Top reported challenges in accessing education<br>Cost of school fees 1 Cost of school fees                                                       |                                                  |                          |                               |  |
|     |                                                                                               | o showering and washing facilities                  |                                                          | Cost of school supplies 2 Cost of school supplies                                                                                                 |                                                  |                          |                               |  |
|     | Reported flooding or presence of stagnant water within community in the last 12 months 3% 38% |                                                     |                                                          | No affo                                                                                                                                           | ordable transportation                           | No affordable tr         | ansportation                  |  |
|     |                                                                                               |                                                     |                                                          |                                                                                                                                                   | Children a                                       | nd Women                 |                               |  |
|     |                                                                                               | mediate surroundings                                | 11 /                                                     |                                                                                                                                                   | Birth reg                                        | gistration               |                               |  |
|     |                                                                                               |                                                     |                                                          | r                                                                                                                                                 | espondents reported cas                          |                          |                               |  |
| U:  |                                                                                               | Management                                          |                                                          | Vulnerable population groups living within community                                                                                              |                                                  |                          |                               |  |
|     | Main type of sol                                                                              | id waste disposal<br>Landfill                       |                                                          | N                                                                                                                                                 | Average reporte<br>Separated                     |                          | 0%                            |  |
|     |                                                                                               |                                                     |                                                          | 0                                                                                                                                                 | 1% Widowed                                       | l women                  | N/A                           |  |
|     |                                                                                               | In the last 3 months                                |                                                          | N                                                                                                                                                 | I/A Unaccompanied                                | children minors          | 0%                            |  |
|     | Refuse/garbage 27%<br>of respondents reported noticeable excess refuse/garbage                |                                                     | N                                                        | I/A Orpł                                                                                                                                          | nans                                             | 0%                       |                               |  |
|     |                                                                                               |                                                     | 0                                                        | Pregnant                                                                                                                                          | women                                            | N/A                      |                               |  |
|     |                                                                                               | Presence of pests                                   |                                                          | 0                                                                                                                                                 | Girls marrie                                     | d before 18              | N/A                           |  |
|     | 9%<br>of respondents reported not                                                             | 71% reported noticeable presence of flies, rodents, |                                                          |                                                                                                                                                   | lation groups and                                | od in incomo o           | oneration                     |  |
|     | an                                                                                            |                                                     | Popu                                                     | Iation groups engag<br>Men (18+)                                                                                                                  | -                                                | eneration                |                               |  |
|     | Ца                                                                                            | alth                                                |                                                          |                                                                                                                                                   |                                                  | Male adolescent          | ts (12-17)                    |  |
| 8   |                                                                                               |                                                     |                                                          |                                                                                                                                                   | adolescents (12-17)                              |                          | ing in the labor              |  |
|     |                                                                                               | orted child illnesses Acute respiratory diseases    |                                                          | Reasons why women may not be participating in the labor<br>force<br>Household and child raising<br>responsibilities<br>Traditional values/customs |                                                  |                          |                               |  |
|     |                                                                                               | 2 Diarrhea                                          |                                                          |                                                                                                                                                   |                                                  |                          |                               |  |
|     | Other stomach ailments                                                                        | 3 Dysentery                                         |                                                          | Other 3 Low levels of or no education                                                                                                             |                                                  |                          |                               |  |
|     | Top 3 challenges in accessing health services<br>Cost of health services                      |                                                     |                                                          |                                                                                                                                                   | Main activities for out of school boys under 18  |                          |                               |  |
|     |                                                                                               | 2 Cost of medicines                                 |                                                          | Household chores/Child care 1 Informal employment<br>N/A 2 Household chores/Child care                                                            |                                                  |                          |                               |  |
|     | No affordable transportation                                                                  | 3 No affordable transportation                      |                                                          |                                                                                                                                                   | N/A Z                                            |                          | es/Child care                 |  |
|     | Participated in polio campaigns in last 3 months                                              |                                                     |                                                          |                                                                                                                                                   | Main activities for out of school girls under 18 |                          |                               |  |
|     | 60%                                                                                           | 93%                                                 |                                                          | Household chores/Child care 1 Household chores/Child care<br>N/A 2 Other<br>N/A 3 N/A                                                             |                                                  |                          |                               |  |
|     | took their children to be va                                                                  | accinated in polio campaign                         |                                                          |                                                                                                                                                   |                                                  |                          |                               |  |
|     |                                                                                               | ating in polio campaigns                            |                                                          |                                                                                                                                                   | Cases of abuse                                   |                          |                               |  |
|     | Fear of v<br>Already<br>Cost                                                                  | vaccinated                                          |                                                          | of                                                                                                                                                | 0%<br>respondents heard of ca                    | OS<br>ases of abuse expl |                               |  |
|     |                                                                                               |                                                     |                                                          | U                                                                                                                                                 | or sexual violence                               | in last 6 months         |                               |  |
|     | Not awa                                                                                       |                                                     |                                                          | of respond                                                                                                                                        | 0%<br>lents know of services av                  | vailable for women       |                               |  |
|     | Other                                                                                         |                                                     |                                                          |                                                                                                                                                   | isk or survivors of violen                       |                          |                               |  |

# unicef 🕲 🛞 OCHA

11 - 20% 11 - 20% Top coping mechanisms to cover cost of basic needs

Buy cheaper/lower quality food 1 Buy cheaper/lower quality food

Borrow money/food **2** Reduce number of meals

Credit 3 Reduce meal portion size