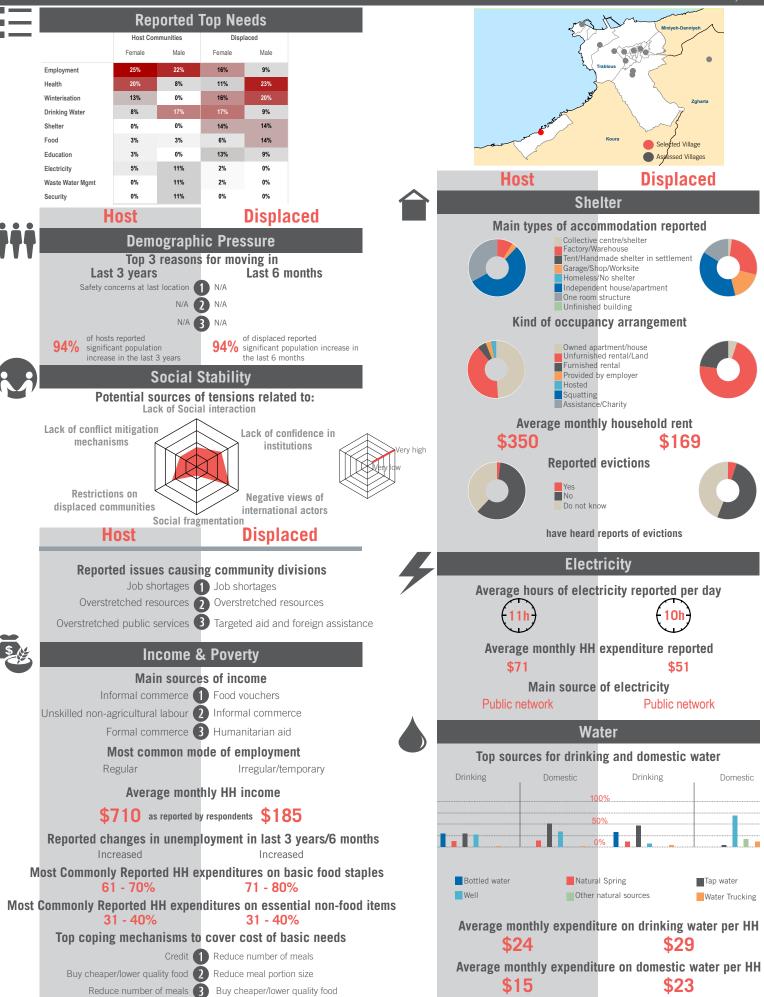

Age Range: 12 - 55 | Data collected between October 2014 - February 2015 Population groups covered: Lebanese, Syrian | Average HH size: 7 | Cadastre Population: 375 | Lebanese living under US\$4: 93 | Syrian Refugees: 2184

### unicef 🕑 🐨 OCHA

```
REACH Informing
more effective
humanitarian action
```

### Community Profile Sir Ed Danniye



# unicef 🚱 🛞 OCHA



Sample Information: Number of Interviews: 67 | Number of Male interviewed: 28 | Number of female interviewed: 39 | Age Range: 12 - 65 | Data collected between October 2014 - February 2015 Population groups covered: Lebanese, Syrian | Average HH size: 6 | Cadastre Population: 85 | Lebanese living under US\$4: 21 | Syrian Refugees: 94

### unicef 🔮 🛞 OCHA



REACH Informing more effective humanitarian action

### unicef 🔮 🛞 OCHA





Sample Information: Number of Interviews: 66 | Number of Male interviewed: 25 | Number of female interviewed: 41 | Age Range: 12 - 73 | Data collected between October 2014 - February 2015 Population groups covered: Lebanese, Syrian | Average HH size: 5 | Cadastre Population: 4082 | Lebanese living under US\$4: 1010 | Syrian Refugees: 4061

### unicef 🔮 🎯 OCHA

```
REACH Informing
more effective
humanitarian action
```

### Community Profile Qalamoun



REACH Informing more effective humanitarian action

### unicef 🔮 🛞 OCHA





Sample Information: Number of Interviews: 64 | Number of Male interviewed: 24 | Number of female interviewed: 40 | Age Range: 12 - 67 | Data collected between October 2014 - February 2015 Population groups covered: Lebanese, Syrian | Average HH size: 5 | Cadastre