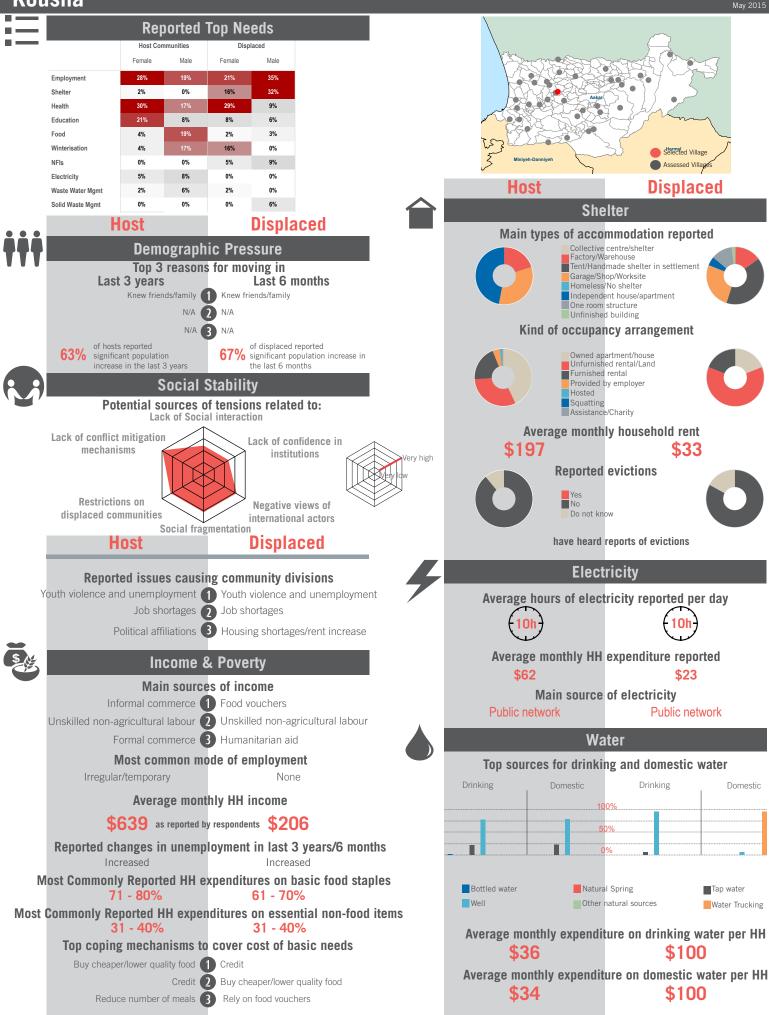

#### Governorate Profile Baalbek-El Hermel

unicef 🙆 🔞

Sample Information: Number of Interviews: 1560 | Number of Male interviewed: 587 | Number of female interviewed: 973 | Age Range: 12-92 | Data collected between October 2014 - February 2015 Population groups covered: Lebanese, Syrian, PRL, PRS | Average HH size: 6 | Cadastre Population: 135098 | Lebanese living under US\$4: 85086 | Syrian Refugees: 84650

> OCHA \* Disclaimer: As a result of access constraints data collection was conducted in a number of communities with a modified assessment tool omitting most social stability indicators