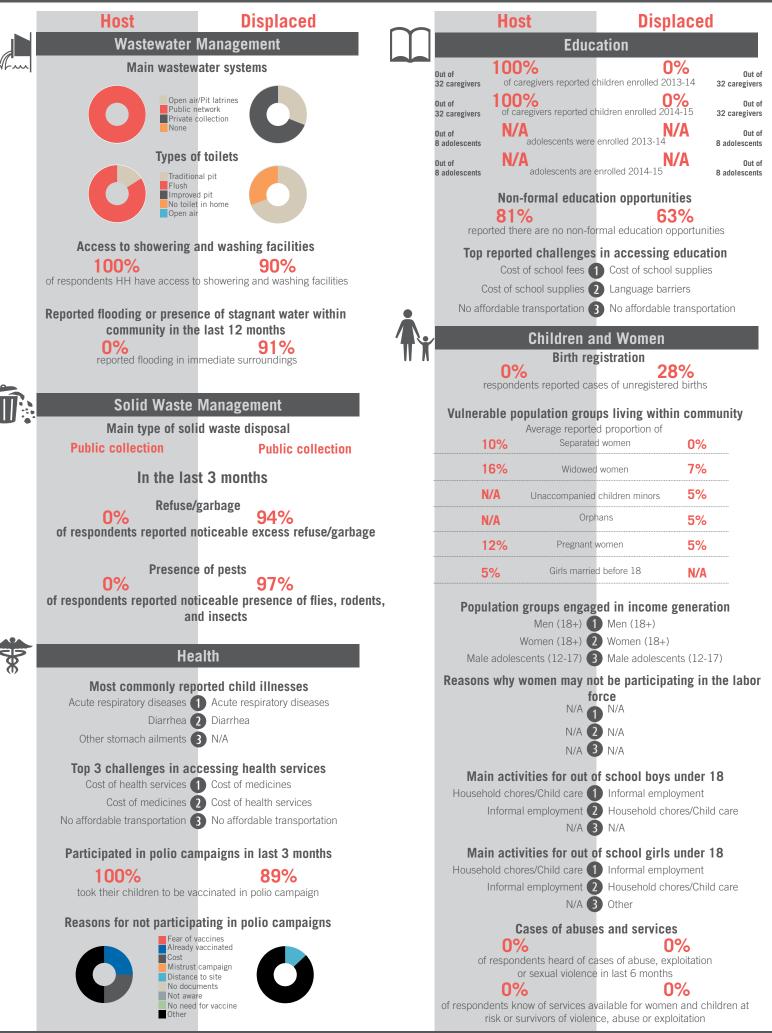

#### Non-formal education opportunities 72% reported there are no non-formal education opportunities Top reported challenges in accessing education Cost of school fees 1 Cost of school fees Cost of school supplies (2) Cost of school supplies No affordable transportation 3 No affordable transportation **Children and Women** Birth registration 15% respondents reported cases of unregistered births Vulnerable population groups living within community Average reported proportion of Separated women 14% Widowed women 18% 1% Unaccompanied children minors Orphans 17% Pregnant women 31%

Education

Girls married before 18

| d in income concretion              |  |  |  |  |  |  |  |
|-------------------------------------|--|--|--|--|--|--|--|
| d in income generation<br>Men (18+) |  |  |  |  |  |  |  |
| Male adolescents (12-17)            |  |  |  |  |  |  |  |
| Women (18+)                         |  |  |  |  |  |  |  |
| be participating in the labor       |  |  |  |  |  |  |  |
| force                               |  |  |  |  |  |  |  |
| Household responsibilities          |  |  |  |  |  |  |  |
| Traditional values/customs          |  |  |  |  |  |  |  |
| Safety concerns                     |  |  |  |  |  |  |  |
| school boys under 18                |  |  |  |  |  |  |  |
| Informal employment                 |  |  |  |  |  |  |  |
| Household chores/Child care         |  |  |  |  |  |  |  |
| Begging                             |  |  |  |  |  |  |  |
| school girls under 18               |  |  |  |  |  |  |  |
| Household chores/Child care         |  |  |  |  |  |  |  |
| Informal employment                 |  |  |  |  |  |  |  |
| Other                               |  |  |  |  |  |  |  |
| and services                        |  |  |  |  |  |  |  |
|                                     |  |  |  |  |  |  |  |

## 1%

of respondents heard of cases of abuse, exploitation or sexual violence in last 6 months

0% of respondents know of services available for women and children at risk or survivors of violence, abuse or exploitation