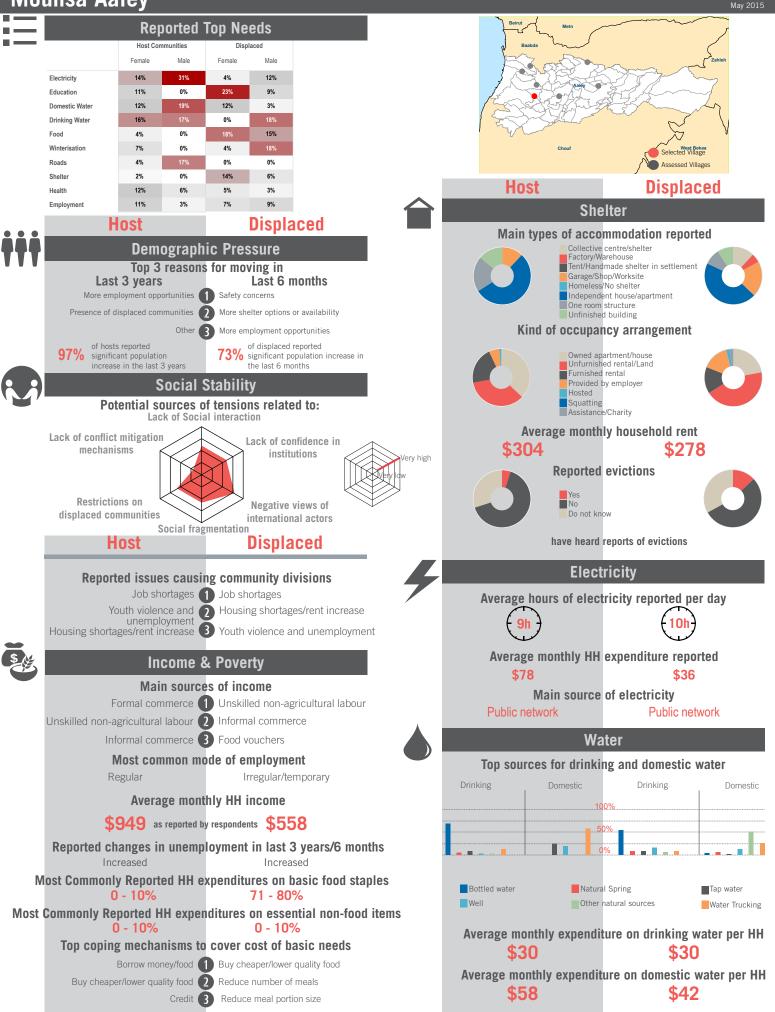

|     | Host                                                                                          | Displaced                                           |                                                          | _                                                                                                                                                 | Host                                             | Displa                   | May 2015                      |  |
|-----|-----------------------------------------------------------------------------------------------|-----------------------------------------------------|----------------------------------------------------------|---------------------------------------------------------------------------------------------------------------------------------------------------|--------------------------------------------------|--------------------------|-------------------------------|--|
|     |                                                                                               |                                                     | m                                                        |                                                                                                                                                   | Educ                                             | -                        | aceu                          |  |
| ~~~ | Wastewater Management<br>Main wastewater systems                                              |                                                     |                                                          |                                                                                                                                                   | 80%                                              | 0%                       |                               |  |
|     |                                                                                               |                                                     |                                                          | Out of<br>32 caregivers                                                                                                                           | of caregivers reported c                         | hildren enrolled 2013    | 3-14 <b>32 caregivers</b>     |  |
|     | Public r                                                                                      | r/Pit latrines<br>network<br>collection             |                                                          | Out of<br>32 caregivers                                                                                                                           | 80%<br>of caregivers reported cl                 | hildren enrolled 2014    | • Out of<br>-15 32 caregivers |  |
|     | None                                                                                          |                                                     |                                                          | Out of<br>8 adolescents                                                                                                                           | N/A<br>adolescents were                          | enrolled 2013-14         | Out of<br>9 adolescents       |  |
|     | Types o                                                                                       | f toilets                                           |                                                          | Out of                                                                                                                                            | N/A<br>adolescents are e                         |                          | A Out of                      |  |
|     | Traditional pit<br>Flush                                                                      |                                                     |                                                          | 8 adolescents                                                                                                                                     |                                                  |                          | 9 adolescents                 |  |
|     | Improved pit<br>No toilet in home<br>Open air                                                 |                                                     |                                                          |                                                                                                                                                   | Non-formal education 89%                         | tion opportuniti         |                               |  |
|     | Access to showering                                                                           |                                                     | reported there are no non-formal education opportunities |                                                                                                                                                   |                                                  |                          |                               |  |
|     | Access to showering and washing facilities                                                    |                                                     |                                                          | Top reported challenges in accessing education<br>Cost of school fees 1 Cost of school fees                                                       |                                                  |                          |                               |  |
|     |                                                                                               | o showering and washing facilities                  |                                                          | Cost of school supplies 2 Cost of school supplies                                                                                                 |                                                  |                          |                               |  |
|     | Reported flooding or presence of stagnant water within community in the last 12 months 3% 38% |                                                     |                                                          | No affo                                                                                                                                           | ordable transportation                           | No affordable tr         | ansportation                  |  |
|     |                                                                                               |                                                     |                                                          |                                                                                                                                                   | Children a                                       | nd Women                 |                               |  |
|     |                                                                                               | mediate surroundings                                | 11 /                                                     |                                                                                                                                                   | Birth reg                                        | gistration               |                               |  |
|     |                                                                                               |                                                     |                                                          | r                                                                                                                                                 | espondents reported cas                          |                          |                               |  |
| U:  |                                                                                               | Management                                          |                                                          | Vulnerable population groups living within community                                                                                              |                                                  |                          |                               |  |
|     | Main type of sol                                                                              | id waste disposal<br>Landfill                       |                                                          | N                                                                                                                                                 | Average reporte<br>Separated                     |                          | 0%                            |  |
|     |                                                                                               |                                                     |                                                          | 0                                                                                                                                                 | 1% Widowed                                       | l women                  | N/A                           |  |
|     |                                                                                               | In the last 3 months                                |                                                          | N                                                                                                                                                 | I/A Unaccompanied                                | children minors          | 0%                            |  |
|     | Refuse/garbage 27%<br>of respondents reported noticeable excess refuse/garbage                |                                                     | N                                                        | I/A Orpł                                                                                                                                          | nans                                             | 0%                       |                               |  |
|     |                                                                                               |                                                     | 0                                                        | Pregnant                                                                                                                                          | women                                            | N/A                      |                               |  |
|     |                                                                                               | Presence of pests                                   |                                                          | 0                                                                                                                                                 | Girls marrie                                     | d before 18              | N/A                           |  |
|     | 9%<br>of respondents reported not                                                             | 71% reported noticeable presence of flies, rodents, |                                                          |                                                                                                                                                   | lation groups and                                | od in incomo o           | oneration                     |  |
|     | an                                                                                            |                                                     | Popu                                                     | Iation groups engag<br>Men (18+)                                                                                                                  | -                                                | eneration                |                               |  |
|     | Ца                                                                                            | alth                                                |                                                          |                                                                                                                                                   |                                                  | Male adolescent          | ts (12-17)                    |  |
| 8   |                                                                                               |                                                     |                                                          |                                                                                                                                                   | adolescents (12-17)                              |                          | ing in the labor              |  |
|     |                                                                                               | orted child illnesses Acute respiratory diseases    |                                                          | Reasons why women may not be participating in the labor<br>force<br>Household and child raising<br>responsibilities<br>Traditional values/customs |                                                  |                          |                               |  |
|     |                                                                                               | 2 Diarrhea                                          |                                                          |                                                                                                                                                   |                                                  |                          |                               |  |
|     | Other stomach ailments                                                                        | 3 Dysentery                                         |                                                          | Other 3 Low levels of or no education                                                                                                             |                                                  |                          |                               |  |
|     | Top 3 challenges in accessing health services<br>Cost of health services                      |                                                     |                                                          |                                                                                                                                                   | Main activities for out of school boys under 18  |                          |                               |  |
|     |                                                                                               | 2 Cost of medicines                                 |                                                          | Household chores/Child care 1 Informal employment<br>N/A 2 Household chores/Child care                                                            |                                                  |                          |                               |  |
|     | No affordable transportation                                                                  | 3 No affordable transportation                      |                                                          |                                                                                                                                                   | N/A Z                                            |                          | es/Child care                 |  |
|     | Participated in polio campaigns in last 3 months                                              |                                                     |                                                          |                                                                                                                                                   | Main activities for out of school girls under 18 |                          |                               |  |
|     | 60%                                                                                           | 93%                                                 |                                                          | Household chores/Child care 1 Household chores/Child care<br>N/A 2 Other<br>N/A 3 N/A                                                             |                                                  |                          |                               |  |
|     | took their children to be va                                                                  | accinated in polio campaign                         |                                                          |                                                                                                                                                   |                                                  |                          |                               |  |
|     |                                                                                               | ating in polio campaigns                            |                                                          |                                                                                                                                                   | Cases of abuse                                   |                          |                               |  |
|     | Fear of v<br>Already<br>Cost                                                                  | vaccinated                                          |                                                          | of                                                                                                                                                | 0%<br>respondents heard of ca                    | OS<br>ases of abuse expl |                               |  |
|     |                                                                                               |                                                     |                                                          | U                                                                                                                                                 | or sexual violence                               | in last 6 months         |                               |  |
|     | Not awa                                                                                       |                                                     |                                                          | of respond                                                                                                                                        | 0%<br>lents know of services av                  | vailable for women       |                               |  |
|     | Other                                                                                         |                                                     |                                                          |                                                                                                                                                   | isk or survivors of violen                       |                          |                               |  |

# unicef 🕲 🛞 OCHA

11 - 20% 11 - 20% Top coping mechanisms to cover cost of basic needs

Buy cheaper/lower quality food 1 Buy cheaper/lower quality food

Borrow money/food **2** Reduce number of meals

Credit 3 Reduce meal portion size