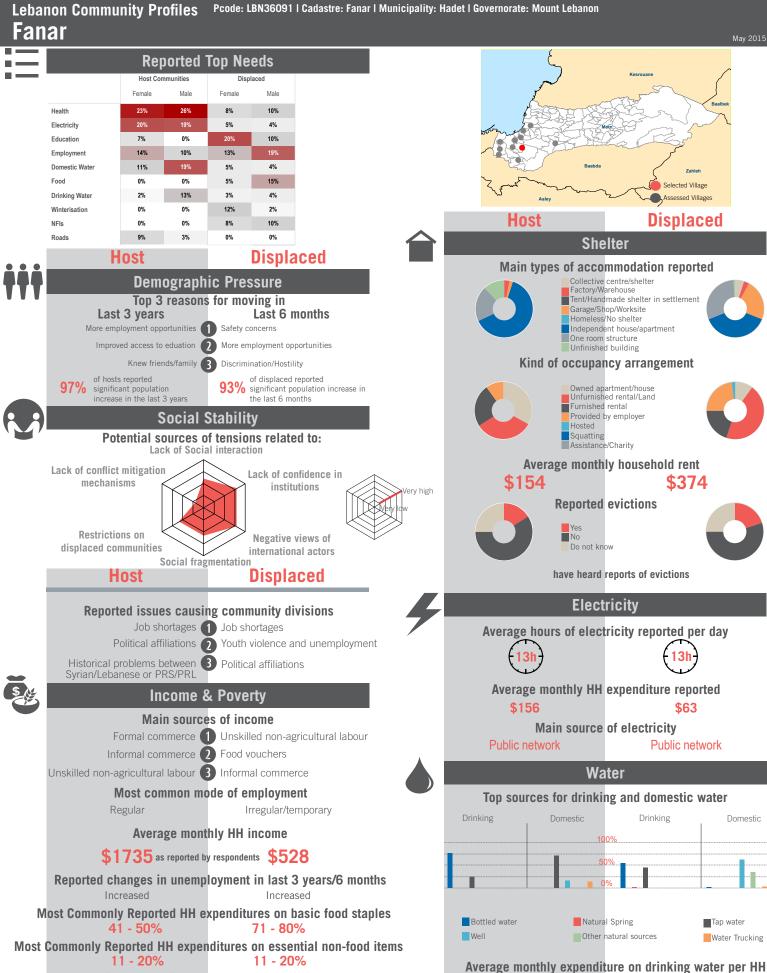

viewed: 28 | Number of female interviewed: 39 | Age Range: 12 - 71 | Data collected between October 2014 - February 2015 Population groups covered: Lebanese, Syrian I Average HH size: 5 I Cadastre Population: 30349 I Lebanese living under US\$4: 7436 I Syrian Refugees: 2094

### unicef 🕑 🐨 OCHA

# Community Profile **Broumana**



# unicef 🔮 🎯 OCHA





Sample Information: Number of Interviews: 67 | Number of Male interviewed: 27 | Number of female interviewed: 40 | Age Range: 14 - 80 | Data collected between October 2014 - February 2015 Population groups covered: Lebanese, Syrian | Average HH size: 5 | Cadastre Population: 12991 | Lebanese living under US\$4: 3183 | Syrian Refugees: 722

### unicef 🧐 🛞 OCHA

```
REACH Informing
more effective
humanitarian action
```



# unicef 🔮 🎯 OCHA



Top coping mechanisms to cover cost of basic needs

Buy cheaper/lower quality food 1 Buy cheaper/lower quality food

Credit 2 Borrow money/food

Reduce number of meals 3 Reduce number of meals

Sample Information: Number of Interviews: 69 | Number of Male interviewed: 27 | Number of female interviewed: 42 | Age Range: 12 - 82 | Data collected between October 2014 - February 2015 Population groups covered: Lebanese, Syrian | Average HH size: 5 | Cadastre Population: 24156 | Lebanese living under US\$4: 5918 | Syrian Refugees: 2751

\$33

\$16

# unicef 🔮 🛞 OCHA



\$37

\$45

Average monthly expenditure on domestic water per HH



# unicef 🔮 🎯 OCHA

#### May 2015





Sample Information: Number of Interviews: 65 | Number of Male interviewed: 25 | Number of female interviewed: 40 | Age Ran