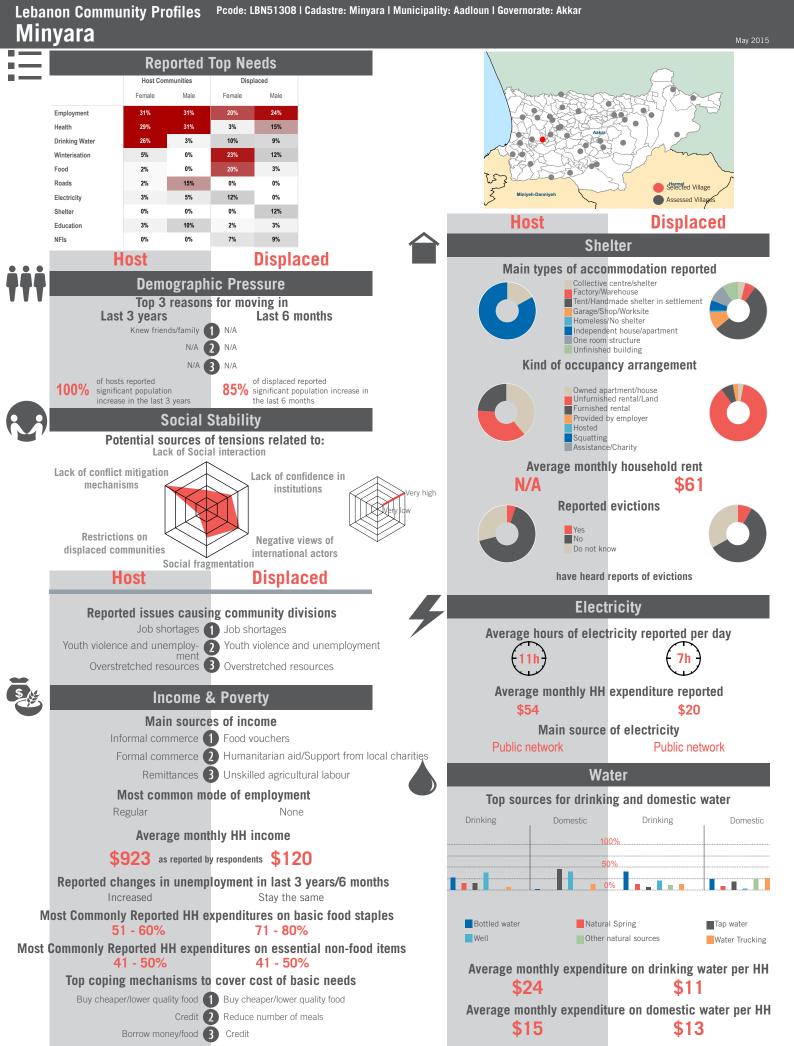

| isk or survivors o                                                               | t violeno            | ce, abuse or ex               | ploitation               | _                       |  |

# unicef 🚱 🛞 OCHA





Sample Information: Number of Interviews: 64 | Number of Male interviewed: 24 | Number of female interviewed: 40 | Age Range: 12 - 73 | Data collected between October 2014 - February 2015 Population groups covered: Lebanese, Syrian | Average HH size: 7 | Cadastre Population: 5280 | Lebanese living under US\$4: 2405 | Syrian Refugees: 840

# unicef 🧶 🛞 OCHA

```
REACH Informing
more effective
humanitarian action
```

### Community Profile Kawashra



REACH Informing more effective humanitarian action

# unicef 🚱 🛞 OCHA



Sample Information: Number of Interviews: 66 | Number of Male interviewed: 25 | Number of female interviewed: 41 | Age Range: 12 - 82 | Data collected between October 2014 - February 2015 Population groups covered: Lebanese, Syrian | Average HH size: 5 | Cadastre Population: 5567 | Lebanese living under US\$4: 2535 | Syrian Refugees: 950

unicef 🔮 🛞 OCHA



# unicef 🚱 🛞 OCHA





Sample Information: Number of Interviews: 64 | Number of Male interviewed: 25 | Number of female interviewed: 39 | Age Range: 12 - 60 | Data collected between October 2014 - February 2015 Population groups covered: Lebanese, Syrian I Average HH size: 6 I Cadastre Population: 4747 | Lebanese living under US\$4: 2162 | Syrian Refugees: 652

### unicef 🕑 🐨 OCHA

# Community Profile Tal Meaayan



# unicef 🚱 🛞 OCHA