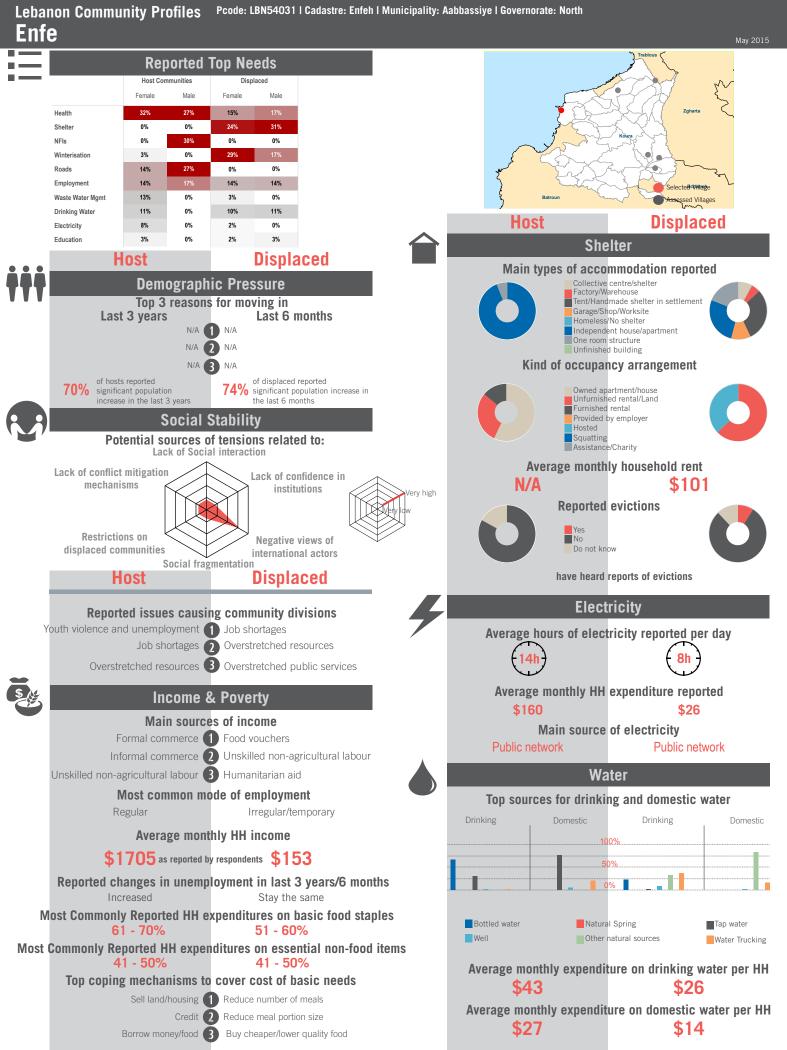

e Range: 12 - 65 | Data collected between October 2014 - February 2015 Population groups covered: Lebanese, Syrian | Average HH size: 6 | Cadastre Population: 3439 | Lebanese living under US\$4: 1566 | Syrian Refugees: 792

### unicef 🔮 🎯 OCHA

### Community Profile Dahr AlAin



# unicef 🚱 🛞 OCHA





Sample Information: Number of Interviews: 65 | Number of Male interviewed: 25 | Number of female interviewed: 40 | Age Range: 12 - 65 | Data collected between October 2014 - February 2015 Population groups covered: Lebanese, Syrian | Average HH size: 5 | Cadastre Population: 4986 | Lebanese living under US\$4: 2271 | Syrian Refugees: 1034

### unicef 🕲 🛞 OCHA

```
REACH Informing
more effective
humanitarian action
```



REACH Informing more effective humanitarian action

# unicef 🔮 🛞 OCHA



Sample Information: Number of Interviews: 65 | Number of Male interviewed: 24 | Number of female interviewed: 41 | Age Range: 12 - 74 | Data collected between October 2014 - February 2015 Population groups covered: Lebanese, Syrian | Average HH size: 5 | Cadastre Population: 11925 | Lebanese living under US\$4: 4342 | Syrian Refugees: 2164

### unicef 🗶 🛞 OCHA



# unicef 🚱 🛞 OCHA





Sample Information: Number of Interviews: 64 | Number of Male interviewed: 24 | Number of female interviewed: 40 | Age Range: 12 - 70 | Data collected between October 2014 - February 2015 Population groups covered: Lebanese, Syrian | Average HH size: 5 | Cadastre Population: 4338 | Lebanese living under US\$4: 1579 | Syrian Refugees: 766

unicef 🗶 🎯 OCHA

### Community Profile Kfar Aaqqa



unicef 🔮 🎯 OCHA