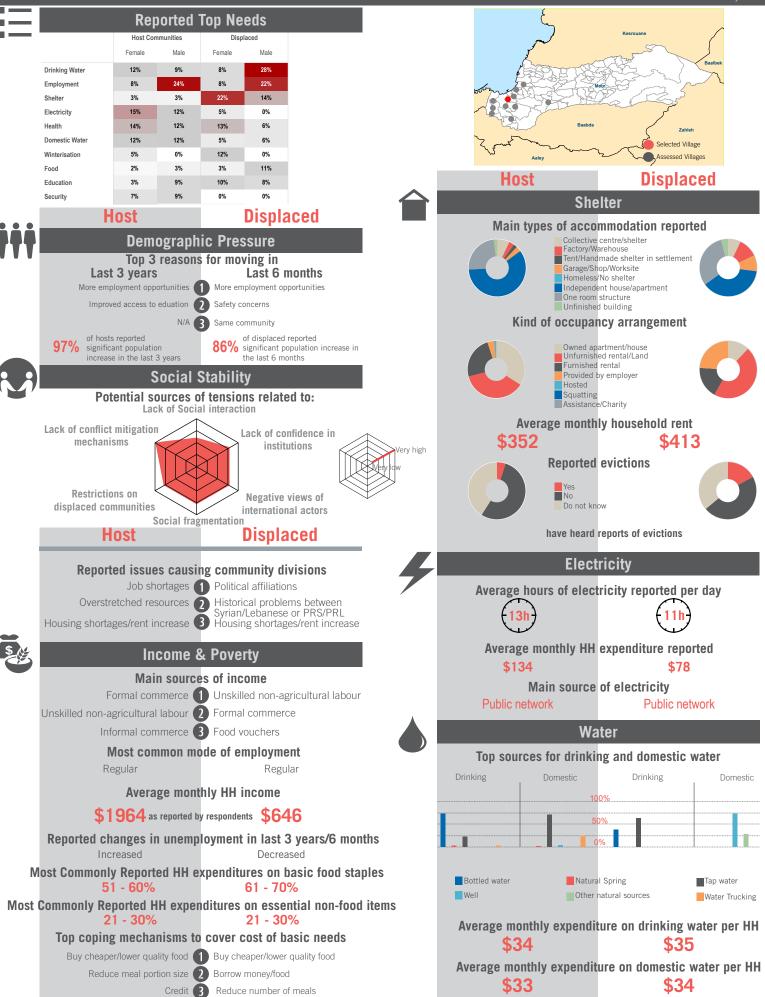

#### Governorate Profile Baalbek-El Hermel

unicef 🙆 🔞

Sample Information: Number of Interviews: 1560 | Number of Male interviewed: 587 | Number of female interviewed: 973 | Age Range: 12-92 | Data collected between October 2014 - February 2015 Population groups covered: Lebanese, Syrian, PRL, PRS | Average HH size: 6 | Cadastre Population: 135098 | Lebanese living under US\$4: 85086 | Syrian Refugees: 84650

> OCHA \* Disclaimer: As a result of access constraints data collection was conducted in a number of communities with a modified assessment tool omitting most social stability indicators