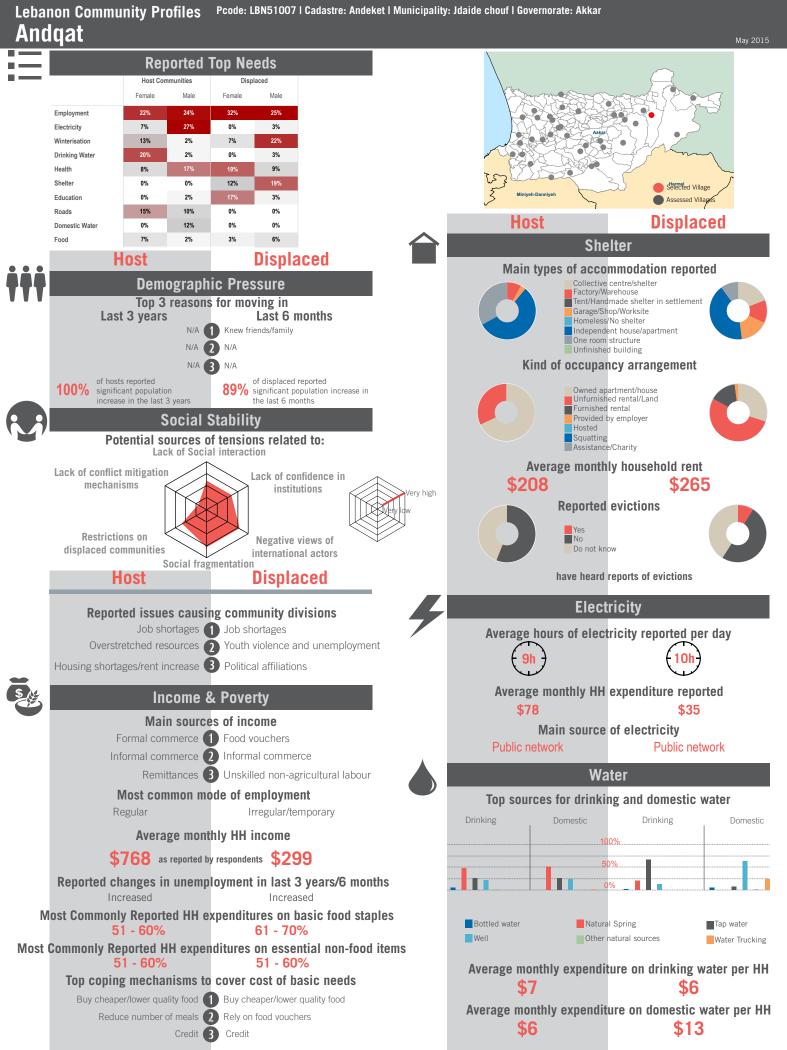

nterviewed: 40 | Age Range: 12 - 80 | Data collected between October 2014 - February 2015 Population groups covered: Lebanese, Syrian | Average HH size: 6 | Cadastre Population: 519 | Lebanese living under US\$4: 118 | Syrian Refugees: 516





#### Community Profile Aaidamoun



# unicef 🔮 🛞 OCHA





Sample Information: Number of Interviews: 70 | Number of Male interviewed: 26 | Number of female interviewed: 44 | Age Range: 12 - 75 | Data collected between October 2014 - February 2015 Population groups covered: Lebanese, Syrian | Average HH size: 6 | Cadastre Population: 11756 | Lebanese living under US\$4: 2677 | Syrian Refugees: 7721

### unicef 🔮 🛞 OCHA

```
REACH Informing
more effective
humanitarian action
```

### <sup>Community Profile</sup> Aaklar El Attiqa



# unicef 🚱 🛞 OCHA



Sample Information: Number of Interviews: 66 | Number of Male interviewed: 26 | Number of female interviewed: 40 | Age Range: 12 - 73 | Data collected between October 2014 - February 2015 Population groups covered: Lebanese, Syrian | Average HH size: 5 | Cadastre Population: 4618 | Lebanese living under US\$4: 1052 | Syrian Refugees: 1924

## unicef 🧶 🛞 OCHA



## unicef 🔮 🛞 OCHA



Sample Information: Number of Interviews: 64 | Number of Male interviewed: 24 | Number of female interviewed: 40 | Age Range: 12 - 62 | Data collected between October 2014 - February 2015 Population groups covered: Lebanese, Syrian | Average HH size: 7 | Cadastre Population: 13565 | Lebanese living under US\$4: 3089 | Syrian Refugees: 6179

### unicef 🗶 🛞 OCHA

| Aury     |