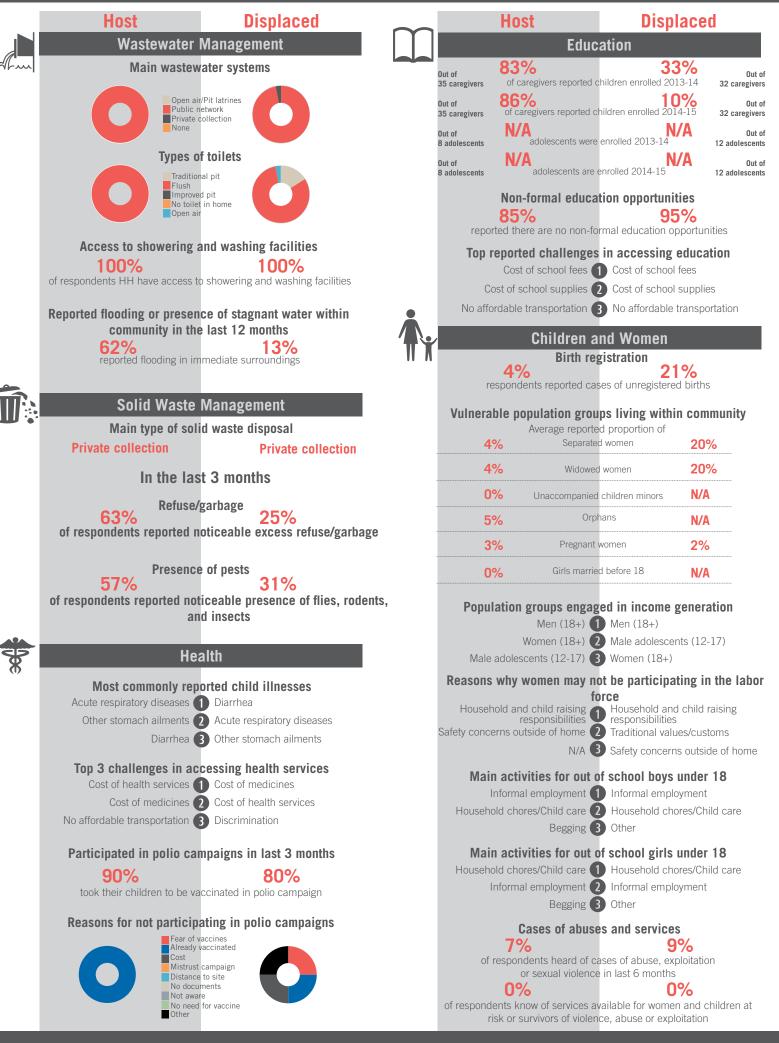

# unicef 🚱 🚳 OCHA

Out of

Out of

Out of

Out of

2612 caregivers

2612 caregivers

1685 adolescents

1685 adolescents

11%

21%

3%

11%

31%

10%

#### Non-formal education opportunities 72% reported there are no non-formal education opportunities Top reported challenges in accessing education Cost of school fees 1 Cost of school fees Cost of school supplies (2) Cost of school supplies No affordable transportation 3 No affordable transportation **Children and Women** Birth registration 15% respondents reported cases of unregistered births Vulnerable population groups living within community Average reported proportion of Separated women 14% Widowed women 18% 1% Unaccompanied children minors Orphans 17% Pregnant women 31%

Education

Girls married before 18

| d in income concretion              |  |  |  |  |  |  |  |
|-------------------------------------|--|--|--|--|--|--|--|
| d in income generation<br>Men (18+) |  |  |  |  |  |  |  |
| Male adolescents (12-17)            |  |  |  |  |  |  |  |
| Women (18+)                         |  |  |  |  |  |  |  |
| be participating in the labor       |  |  |  |  |  |  |  |
| force                               |  |  |  |  |  |  |  |
| Household responsibilities          |  |  |  |  |  |  |  |
| Traditional values/customs          |  |  |  |  |  |  |  |
| Safety concerns                     |  |  |  |  |  |  |  |
| school boys under 18                |  |  |  |  |  |  |  |
| Informal employment                 |  |  |  |  |  |  |  |
| Household chores/Child care         |  |  |  |  |  |  |  |
| Begging                             |  |  |  |  |  |  |  |
| school girls under 18               |  |  |  |  |  |  |  |
| Household chores/Child care         |  |  |  |  |  |  |  |
| Informal employment                 |  |  |  |  |  |  |  |
| Other                               |  |  |  |  |  |  |  |
| and services                        |  |  |  |  |  |  |  |
|                                     |  |  |  |  |  |  |  |

## 1%

of respondents heard of cases of abuse, exploitation or sexual violence in last 6 months

0% of respondents know of services available for women and children at risk or survivors of violence, abuse or exploitation

Out of

Out of

Out of

Out of

576 caregivers

576 caregivers

280 adolescents

280 adolescents