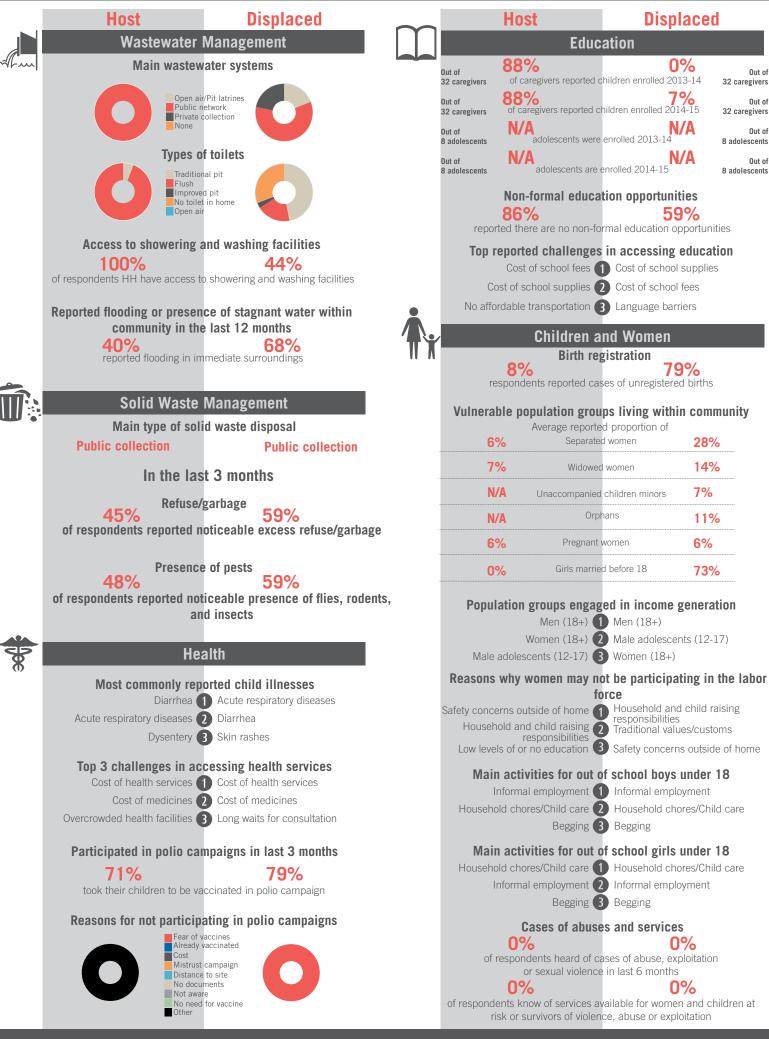

# Country Profile

Sample Information: Number of Interviews: 13120 | Number of Male interviewed: 4967 | Number of female interviewed: 8154 | Age Range: 12-92 | Data collected between October 2014 - February 2015 Population groups covered: Lebanese, Syrian, PRL, PRS | Average HH size: 6 | Cadastre Population: Lebanese: 2078960| Lebanese living under US\$4: 605188 | Syrian Refugees: 786129

### Governorate Profile Akkar

Sample Information: Number of Interviews: 2294 | Number of Male interviewed: 869 | Number of female interviewed: 1425 | Age Range: 12-88 | Data collected between October 2014 - February 2015 Population groups covered: Lebanese, Syrian, PRL, PRS | Average HH size: 6 | Cadastre Population: 190914 | Lebanese living under US\$4: 62123 | Syrian Refugees: 82956