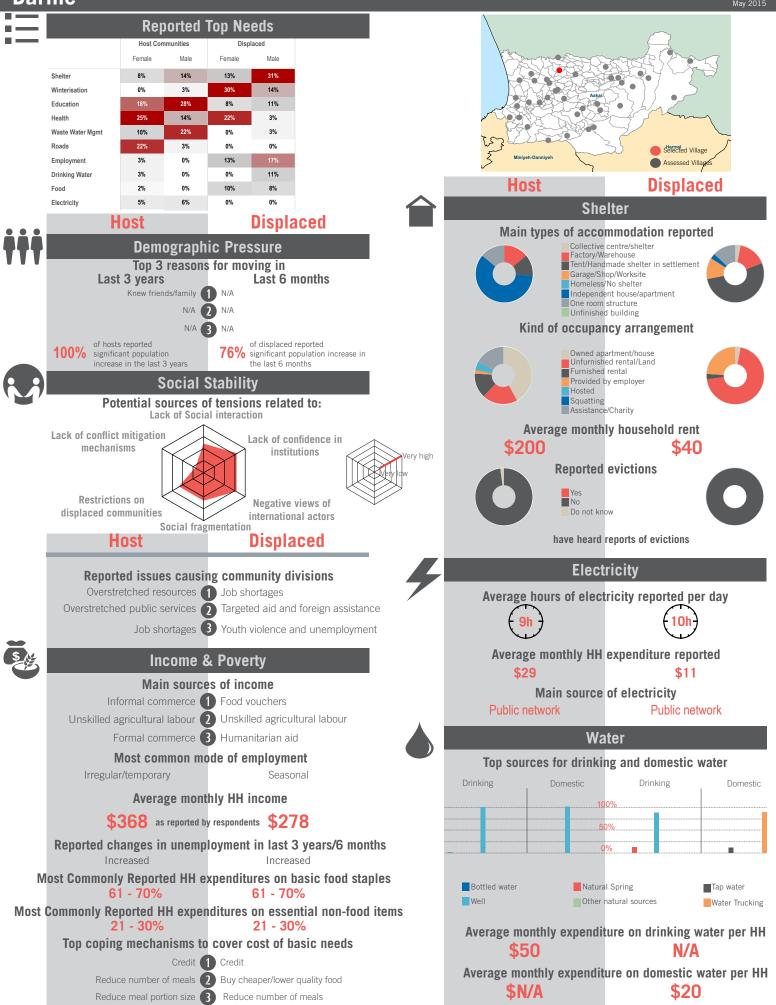

REACH Informing more effective humanitarian action

5%

0%

Governorate Profile North

Sample Information: Number of Interviews: 2371 | Number of Male interviewed: 896 | Number of female interviewed: 1475 | Age Range: 12-87 | Data collected between October 2014 - February 2015 Population groups covered: Lebanese, Syrian, PRL, PRS | Average HH size: 6 | Cadastre Population: 403238 | Lebanese living under US\$4: 214105 | Syrian Refugees: 154054