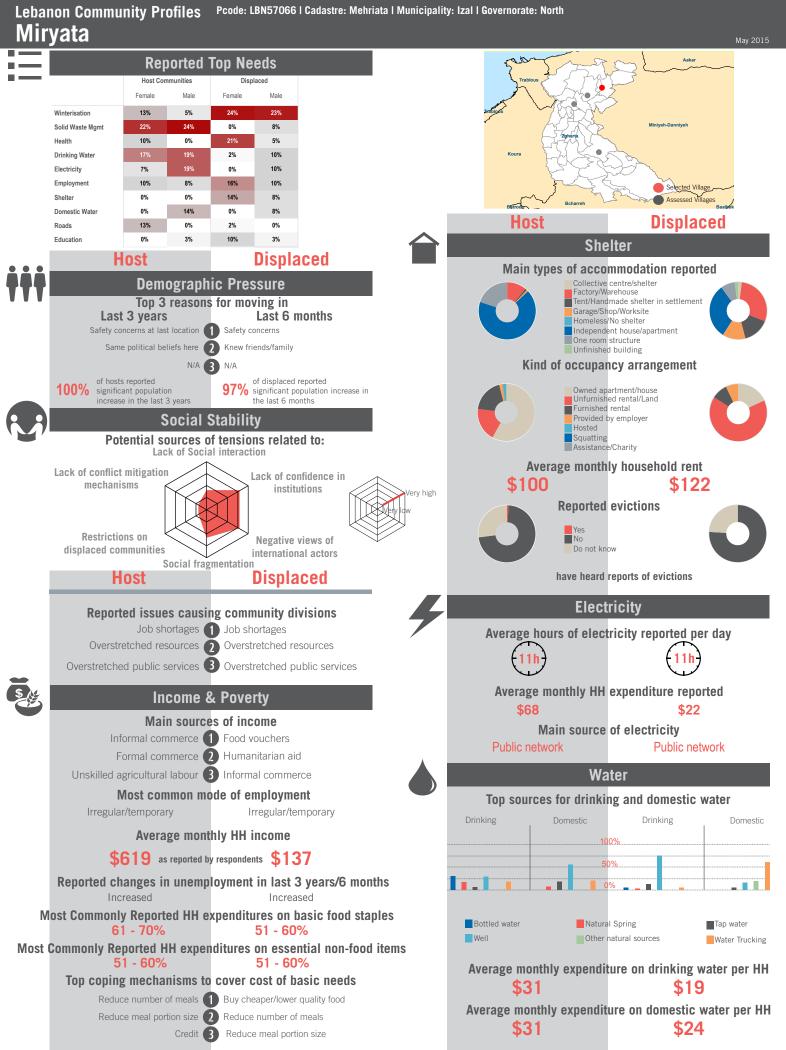

### unicef 🔮 🎯 OCHA

|      | Host Displaced                                                                                                                                                                                                                                   |                                     |            | Host                                                                                                                                                                   |                                                   | Dis                                     | Displaced        |                        |  |
|------|--------------------------------------------------------------------------------------------------------------------------------------------------------------------------------------------------------------------------------------------------|-------------------------------------|------------|------------------------------------------------------------------------------------------------------------------------------------------------------------------------|---------------------------------------------------|-----------------------------------------|------------------|------------------------|--|
|      | Wastewater Management                                                                                                                                                                                                                            |                                     | m          | Education                                                                                                                                                              |                                                   |                                         |                  |                        |  |
| ~h~~ | Main wastewater systems                                                                                                                                                                                                                          |                                     |            | Out of                                                                                                                                                                 | 80%                                               |                                         | 0%               | Out of                 |  |
|      | Open air/Pit latrines<br>Public network<br>Private collection<br>None                                                                                                                                                                            |                                     |            | 35 caregivers<br>Out of                                                                                                                                                | of caregivers reporte                             |                                         | 0%               | 1 caregivers<br>Out of |  |
|      |                                                                                                                                                                                                                                                  |                                     |            | 35 caregivers<br>Out of                                                                                                                                                | of caregivers reporte                             | d children enrolled                     | 2014-15 3<br>N/A | 1 caregivers<br>Out of |  |
|      |                                                                                                                                                                                                                                                  |                                     |            | 8 adolescents                                                                                                                                                          |                                                   | ere enrolled 2013-1                     |                  | adolescents            |  |
|      | Traditional pit<br>Flush<br>Improved pit<br>No toilet in home<br>Open air                                                                                                                                                                        |                                     |            | Out of<br>8 adolescents                                                                                                                                                |                                                   | re enrolled 2014-18                     |                  | Out of adolescents     |  |
| 4    |                                                                                                                                                                                                                                                  |                                     |            | Non-formal education opportunities<br>92% 100%<br>reported there are no non-formal education opportunities                                                             |                                                   |                                         |                  |                        |  |
|      | Access to showering and washing facilities<br>97% 74%<br>of respondents HH have access to showering and washing facilities                                                                                                                       |                                     |            | Top reported challenges in accessing educationCost of school feesCost of school suppliesCost of school supplies                                                        |                                                   |                                         |                  |                        |  |
|      |                                                                                                                                                                                                                                                  |                                     |            |                                                                                                                                                                        |                                                   |                                         |                  |                        |  |
|      | Reported flooding or presence of stagnant water within community in the last 12 months 33% 61% reported flooding in immediate surroundings                                                                                                       |                                     | •          |                                                                                                                                                                        | ordable transportation                            | Safety/secu                             |                  | during                 |  |
|      |                                                                                                                                                                                                                                                  |                                     | <b>^</b> . | /                                                                                                                                                                      | Children                                          | and Wome                                | 1                |                        |  |
|      |                                                                                                                                                                                                                                                  |                                     | II K       |                                                                                                                                                                        |                                                   | registration                            | 3%               |                        |  |
|      |                                                                                                                                                                                                                                                  |                                     |            | re                                                                                                                                                                     | espondents reported                               | cases of unregist                       |                  |                        |  |
|      | Solid Waste Management<br>Main type of solid waste disposal                                                                                                                                                                                      |                                     |            | Vulnera                                                                                                                                                                | ble population gr                                 |                                         |                  | inity                  |  |
|      | Main type of s<br>Public collection                                                                                                                                                                                                              | Dild waste disposal<br>Dump garbage |            | 1                                                                                                                                                                      |                                                   | orted proportion o<br>ated women        | 1%               |                        |  |
|      | In the la                                                                                                                                                                                                                                        | ast 3 months                        |            | 2                                                                                                                                                                      | 6% Wido                                           | wed women                               | 5%               |                        |  |
|      | Refuse/garbage                                                                                                                                                                                                                                   |                                     | N          | VA Unaccompan                                                                                                                                                          | ied children minors                               | 0%                                      |                  |                        |  |
|      | 65% 45% of respondents reported noticeable excess refuse/garbage                                                                                                                                                                                 |                                     |            | 0                                                                                                                                                                      | %                                                 | Drphans                                 | 0%               |                        |  |
|      |                                                                                                                                                                                                                                                  | nonocanio checco iciaco, Barnago    |            | 2                                                                                                                                                                      | 0% Pregna                                         | ant women                               | 0%               |                        |  |
|      | Presenc<br>18%                                                                                                                                                                                                                                   | ce of pests 45%                     |            | 3                                                                                                                                                                      | % Girls ma                                        | rried before 18                         | 0%               |                        |  |
|      | of respondents reported noticeable presence of flies, rodents,<br>and insects                                                                                                                                                                    |                                     | 9          | Population groups engaged in income generationMen (18+)Men (18+)Women (18+)Women (18+)Male adolescents (12-17)Male adolescents (12-17)                                 |                                                   |                                         |                  |                        |  |
|      | Health                                                                                                                                                                                                                                           |                                     |            |                                                                                                                                                                        |                                                   |                                         |                  |                        |  |
|      | Most commonly reported child illnesses<br>Diarrhea 1 Acute respiratory diseases<br>Acute respiratory diseases 2 Other stomach ailments<br>Dysentery 3 Diarrhea                                                                                   |                                     |            | Reasons why women may not be participating in the labor                                                                                                                |                                                   |                                         |                  |                        |  |
|      |                                                                                                                                                                                                                                                  |                                     |            | force<br>Household and child raising<br>responsibilities<br>Low levels of or no education<br>No skills 3 N/A                                                           |                                                   |                                         |                  |                        |  |
|      |                                                                                                                                                                                                                                                  |                                     |            |                                                                                                                                                                        |                                                   |                                         |                  |                        |  |
|      | <ul> <li>Top 3 challenges in accessing health services</li> <li>Cost of health services 1 Cost of medicines</li> <li>Cost of medicines 2 Cost of health services</li> <li>No affordable transportation 3 No affordable transportation</li> </ul> |                                     |            | Mai                                                                                                                                                                    |                                                   |                                         | vs under 18      | 2                      |  |
|      |                                                                                                                                                                                                                                                  |                                     |            | Main activities for out of school boys under 18<br>Informal employment 1 Household chores/Child care<br>Household chores/Child care 2 Informal employment<br>N/A 3 N/A |                                                   |                                         |                  |                        |  |
|      |                                                                                                                                                                                                                                                  |                                     |            |                                                                                                                                                                        |                                                   |                                         |                  |                        |  |
|      | Participated in polio campaigns in last 3 months<br>14% 58%<br>took their children to be vaccinated in polio campaign                                                                                                                            |                                     |            | Mai                                                                                                                                                                    | n activities for ou                               |                                         | ls under 18      | 3                      |  |
|      |                                                                                                                                                                                                                                                  |                                     |            | Household chores/Child care 1 Household chores/Child care<br>Informal employment 2 Informal employment<br>N/A 3 N/A                                                    |                                                   |                                         |                  |                        |  |
|      |                                                                                                                                                                                                                                                  |                                     |            |                                                                                                                                                                        |                                                   |                                         |                  |                        |  |
|      | Reasons for not participating in polio campaigns<br>Fear of vaccines<br>Already vaccinated<br>Cost<br>Mistrust campaign<br>Distance to site<br>Not aware<br>Not aware<br>Other                                                                   |                                     |            | Cases of abuses and services                                                                                                                                           |                                                   |                                         |                  |                        |  |
|      |                                                                                                                                                                                                                                                  |                                     |            | of                                                                                                                                                                     | 6%<br>respondents heard o                         |                                         |                  |                        |  |
|      |                                                                                                                                                                                                                                                  |                                     |            |                                                                                                                                                                        | or sexual violer                                  | nce in last 6 mon                       | ths<br>0%        |                        |  |
|      |                                                                                                                                                                                                                                                  |                                     |            |                                                                                                                                                                        | lents know of services<br>isk or survivors of vio |                                         | men and child    | dren at                |  |
|      |                                                                                                                                                                                                                                                  |                                     |            |                                                                                                                                                                        |                                                   | , , , , , , , , , , , , , , , , , , , , |                  |                        |  |