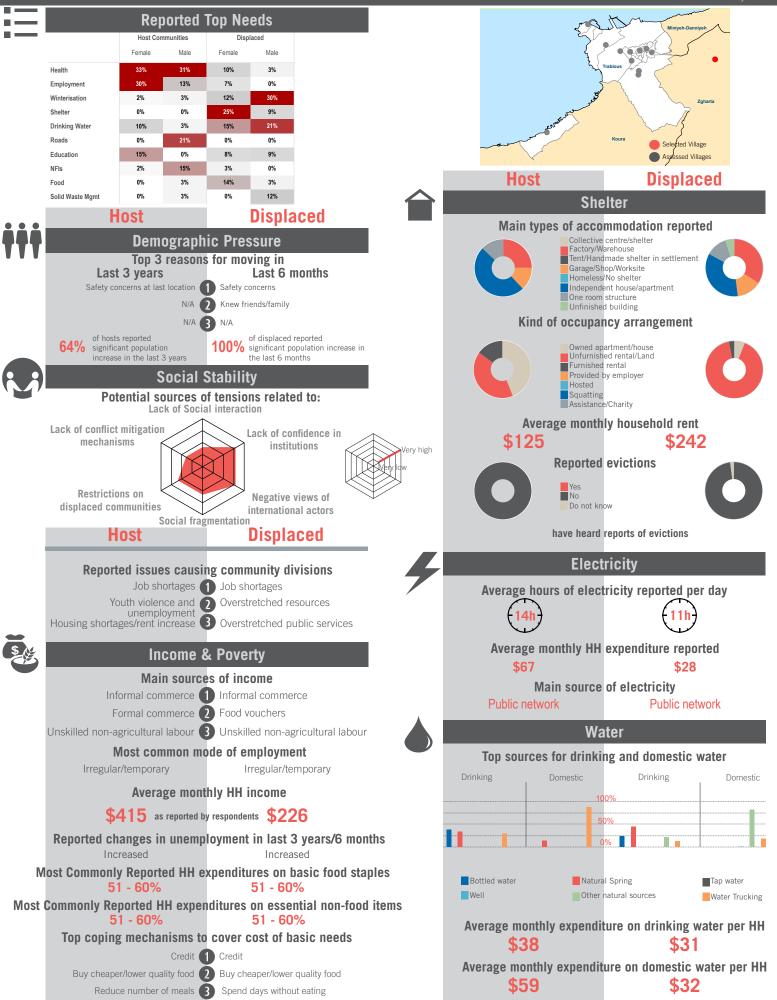

### unicef 🔮 🎯 OCHA

|      | Host Displaced                                                                                                                                                                                                                                   |                                     |            | Host                                                                                                                                                                   |                                                   | Dis                                     | Displaced        |                        |  |
|------|--------------------------------------------------------------------------------------------------------------------------------------------------------------------------------------------------------------------------------------------------|-------------------------------------|------------|------------------------------------------------------------------------------------------------------------------------------------------------------------------------|---------------------------------------------------|-----------------------------------------|------------------|------------------------|--|
|      | Wastewater Management                                                                                                                                                                                                                            |                                     | m          | Education                                                                                                                                                              |                                                   |                                         |                  |                        |  |
| ~h~~ | Main wastewater systems                                                                                                                                                                                                                          |                                     |            | Out of                                                                                                                                                                 | 80%                                               |                                         | 0%               | Out of                 |  |
|      | Open air/Pit latrines<br>Public network<br>Private collection<br>None                                                                                                                                                                            |                                     |            | 35 caregivers<br>Out of                                                                                                                                                | of caregivers reporte                             |                                         | 0%               | 1 caregivers<br>Out of |  |
|      |                                                                                                                                                                                                                                                  |                                     |            | 35 caregivers<br>Out of                                                                                                                                                | of caregivers reporte                             | d children enrolled                     | 2014-15 3<br>N/A | 1 caregivers<br>Out of |  |
|      |                                                                                                                                                                                                                                                  |                                     |            | 8 adolescents                                                                                                                                                          |                                                   | ere enrolled 2013-1                     |                  | adolescents            |  |
|      | Traditional pit<br>Flush<br>Improved pit<br>No toilet in home<br>Open air                                                                                                                                                                        |                                     |            | Out of<br>8 adolescents                                                                                                                                                |                                                   | re enrolled 2014-18                     |                  | Out of adolescents     |  |
| 4    |                                                                                                                                                                                                                                                  |                                     |            | Non-formal education opportunities<br>92% 100%<br>reported there are no non-formal education opportunities                                                             |                                                   |                                         |                  |                        |  |
|      | Access to showering and washing facilities<br>97% 74%<br>of respondents HH have access to showering and washing facilities                                                                                                                       |                                     |            | Top reported challenges in accessing educationCost of school feesCost of school suppliesCost of school supplies                                                        |                                                   |                                         |                  |                        |  |
|      |                                                                                                                                                                                                                                                  |                                     |            |                                                                                                                                                                        |                                                   |                                         |                  |                        |  |
|      | Reported flooding or presence of stagnant water within community in the last 12 months 33% 61% reported flooding in immediate surroundings                                                                                                       |                                     | •          |                                                                                                                                                                        | ordable transportation                            | Safety/secu                             |                  | during                 |  |
|      |                                                                                                                                                                                                                                                  |                                     | <b>^</b> . | /                                                                                                                                                                      | Children                                          | and Wome                                | 1                |                        |  |
|      |                                                                                                                                                                                                                                                  |                                     | II K       |                                                                                                                                                                        |                                                   | registration                            | 3%               |                        |  |
|      |                                                                                                                                                                                                                                                  |                                     |            | re                                                                                                                                                                     | espondents reported                               | cases of unregist                       |                  |                        |  |
|      | Solid Waste Management<br>Main type of solid waste disposal                                                                                                                                                                                      |                                     |            | Vulnera                                                                                                                                                                | ble population gr                                 |                                         |                  | inity                  |  |
|      | Main type of s<br>Public collection                                                                                                                                                                                                              | Dild waste disposal<br>Dump garbage |            | 1                                                                                                                                                                      |                                                   | orted proportion o<br>ated women        | 1%               |                        |  |
|      | In the la                                                                                                                                                                                                                                        | ast 3 months                        |            | 2                                                                                                                                                                      | 6% Wido                                           | wed women                               | 5%               |                        |  |
|      | Refuse/garbage                                                                                                                                                                                                                                   |                                     | N          | VA Unaccompan                                                                                                                                                          | ied children minors                               | 0%                                      |                  |                        |  |
|      | 65% 45% of respondents reported noticeable excess refuse/garbage                                                                                                                                                                                 |                                     |            | 0                                                                                                                                                                      | %                                                 | Drphans                                 | 0%               |                        |  |
|      |                                                                                                                                                                                                                                                  | nonocanio checco iciaco, Barnago    |            | 2                                                                                                                                                                      | 0% Pregna                                         | ant women                               | 0%               |                        |  |
|      | Presenc<br>18%                                                                                                                                                                                                                                   | ce of pests 45%                     |            | 3                                                                                                                                                                      | % Girls ma                                        | rried before 18                         | 0%               |                        |  |
|      | of respondents reported noticeable presence of flies, rodents,<br>and insects                                                                                                                                                                    |                                     | 9          | Population groups engaged in income generationMen (18+)Men (18+)Women (18+)Women (18+)Male adolescents (12-17)Male adolescents (12-17)                                 |                                                   |                                         |                  |                        |  |
|      | Health                                                                                                                                                                                                                                           |                                     |            |                                                                                                                                                                        |                                                   |                                         |                  |                        |  |
|      | Most commonly reported child illnesses<br>Diarrhea 1 Acute respiratory diseases<br>Acute respiratory diseases 2 Other stomach ailments<br>Dysentery 3 Diarrhea                                                                                   |                                     |            | Reasons why women may not be participating in the labor                                                                                                                |                                                   |                                         |                  |                        |  |
|      |                                                                                                                                                                                                                                                  |                                     |            | force<br>Household and child raising<br>responsibilities<br>Low levels of or no education<br>No skills 3 N/A                                                           |                                                   |                                         |                  |                        |  |
|      |                                                                                                                                                                                                                                                  |                                     |            |                                                                                                                                                                        |                                                   |                                         |                  |                        |  |
|      | <ul> <li>Top 3 challenges in accessing health services</li> <li>Cost of health services 1 Cost of medicines</li> <li>Cost of medicines 2 Cost of health services</li> <li>No affordable transportation 3 No affordable transportation</li> </ul> |                                     |            | Mai                                                                                                                                                                    |                                                   |                                         | vs under 18      | 2                      |  |
|      |                                                                                                                                                                                                                                                  |                                     |            | Main activities for out of school boys under 18<br>Informal employment 1 Household chores/Child care<br>Household chores/Child care 2 Informal employment<br>N/A 3 N/A |                                                   |                                         |                  |                        |  |
|      |                                                                                                                                                                                                                                                  |                                     |            |                                                                                                                                                                        |                                                   |                                         |                  |                        |  |
|      | Participated in polio campaigns in last 3 months<br>14% 58%<br>took their children to be vaccinated in polio campaign                                                                                                                            |                                     |            | Mai                                                                                                                                                                    | n activities for ou                               |                                         | ls under 18      | 3                      |  |
|      |                                                                                                                                                                                                                                                  |                                     |            | Household chores/Child care 1 Household chores/Child care<br>Informal employment 2 Informal employment<br>N/A 3 N/A                                                    |                                                   |                                         |                  |                        |  |
|      |                                                                                                                                                                                                                                                  |                                     |            |                                                                                                                                                                        |                                                   |                                         |                  |                        |  |
|      | Reasons for not participating in polio campaigns<br>Fear of vaccines<br>Already vaccinated<br>Cost<br>Mistrust campaign<br>Distance to site<br>Not aware<br>Not aware<br>Other                                                                   |                                     |            | Cases of abuses and services                                                                                                                                           |                                                   |                                         |                  |                        |  |
|      |                                                                                                                                                                                                                                                  |                                     |            | of                                                                                                                                                                     | 6%<br>respondents heard o                         |                                         |                  |                        |  |
|      |                                                                                                                                                                                                                                                  |                                     |            |                                                                                                                                                                        | or sexual violer                                  | nce in last 6 mon                       | ths<br>0%        |                        |  |
|      |                                                                                                                                                                                                                                                  |                                     |            |                                                                                                                                                                        | lents know of services<br>isk or survivors of vio |                                         | men and child    | dren at                |  |
|      |                                                                                                                                                                                                                                                  |                                     |            |                                                                                                                                                                        |                                                   | , , , , , , , , , , , , , , , , , , , , |                  |                        |  |