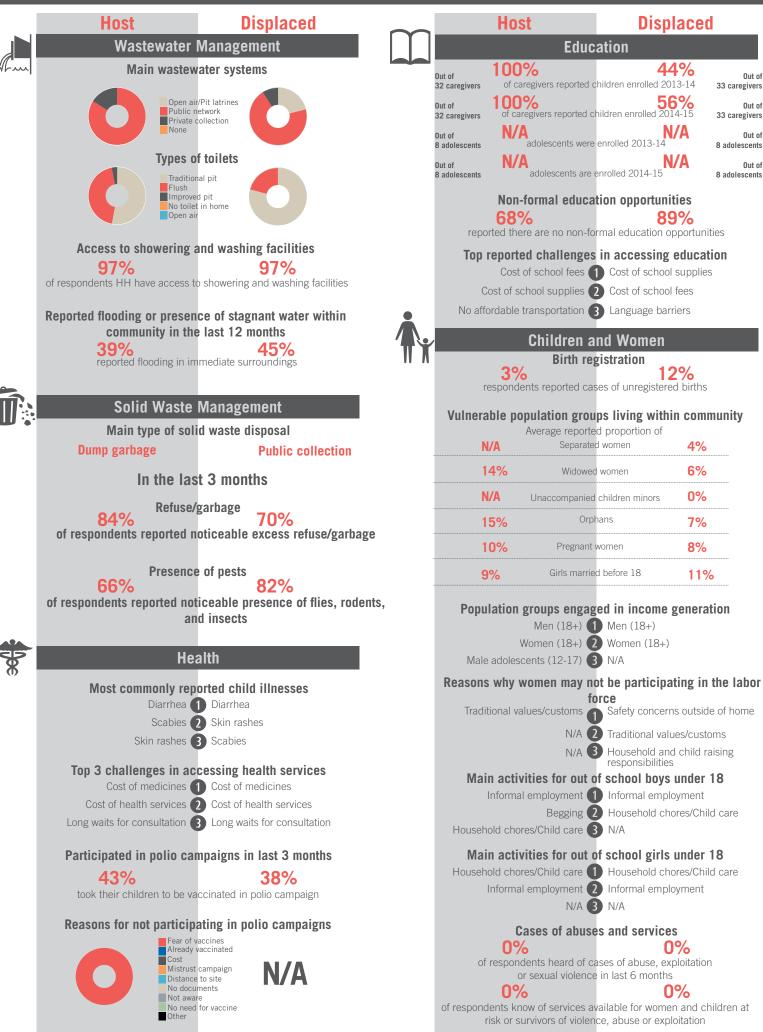

between October 2014 - February 2015 Population groups covered: Lebanese, Syrian | Average HH size: 6 | Cadastre Population: 16254 | Lebanese living under US\$4: 1817 | Syrian Refugees: 1372

### unicef 🔮 🎯 OCHA

```
REACH Informing
more effective
humanitarian action
```



REACH Informing more effective humanitarian action

unicef 🔮 🛞 OCHA





Sample Information: Number of Interviews: 65 | Number of Male interviewed: 24 | Number of female interviewed: 41 | Age Range: 12 - 85 | Data collected between October 2014 - February 2015 Population groups covered: Lebanese, Syrian | Average HH size: 7 | Cadastre Population: 34751 | Lebanese living under US\$4: 3885 | Syrian Refugees: 3542

### unicef 🔮 🛞 OCHA

```
REACH Informing
more effective
humanitarian action
```

# Community Profile Machha



## unicef 🚱 🛞 OCHA





le Information: Number of Interviews: 71 | Number of Male Interviewed: 26 | Number of female Interviewed: 45 | Age Range: 12 - 54 | Data collected between Uctober 2014 - February 2015 Population groups covered: Lebanese, Syrian | Average HH size: 6 | Cadastre Population: 10955 | Lebanese living under US\$4: 1225 | Syrian Refugees: 808

### unicef 🧐 🎯 OCHA

#### **Community Profile** Mechmech



## 





Sample Information: Number of Interviews: 82 | Number of Male interviewed: 31 | Number of female interviewed: 51 | Age Range: 12 - 70 | Data collected between October 2014 - February 2015 Population groups covered: Lebanese, Syrian | Average HH size: 7 | Cadastre Population: 65371 | Lebanese living under US\$4: 7308 | Syrian Refugees: 7479

## unicef 🔮 🛞 OCHA

####