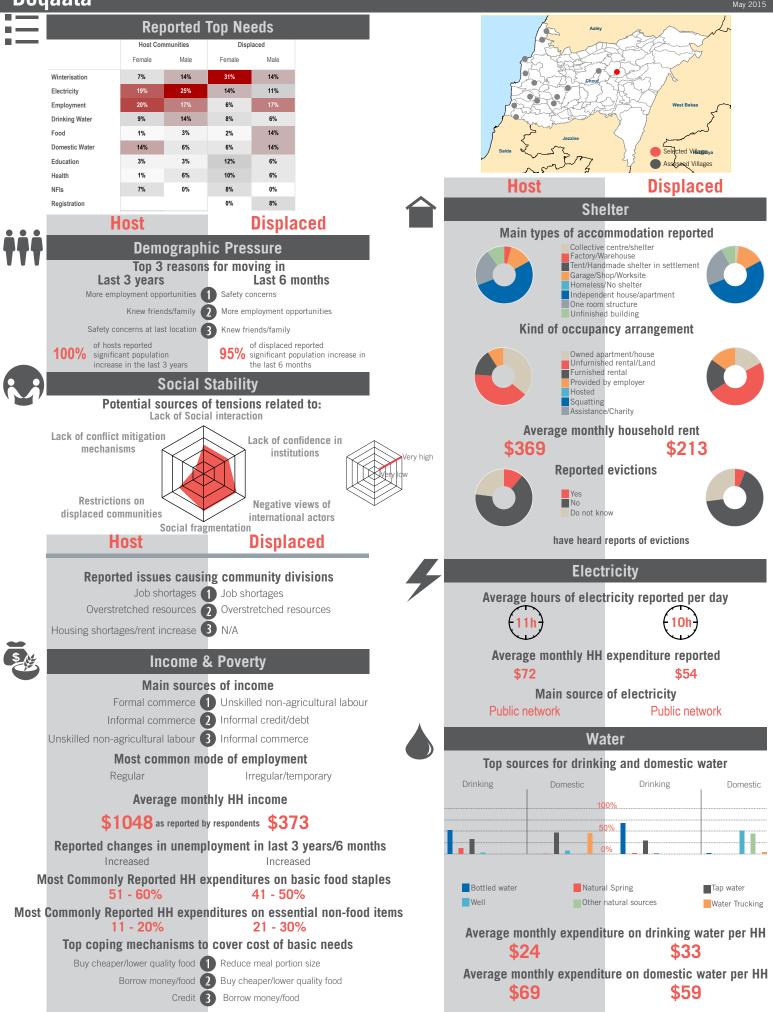

# Country Profile

Sample Information: Number of Interviews: 13120 | Number of Male interviewed: 4967 | Number of female interviewed: 8154 | Age Range: 12-92 | Data collected between October 2014 - February 2015 Population groups covered: Lebanese, Syrian, PRL, PRS | Average HH size: 6 | Cadastre Population: Lebanese: 2078960| Lebanese living under US\$4: 605188 | Syrian Refugees: 786129