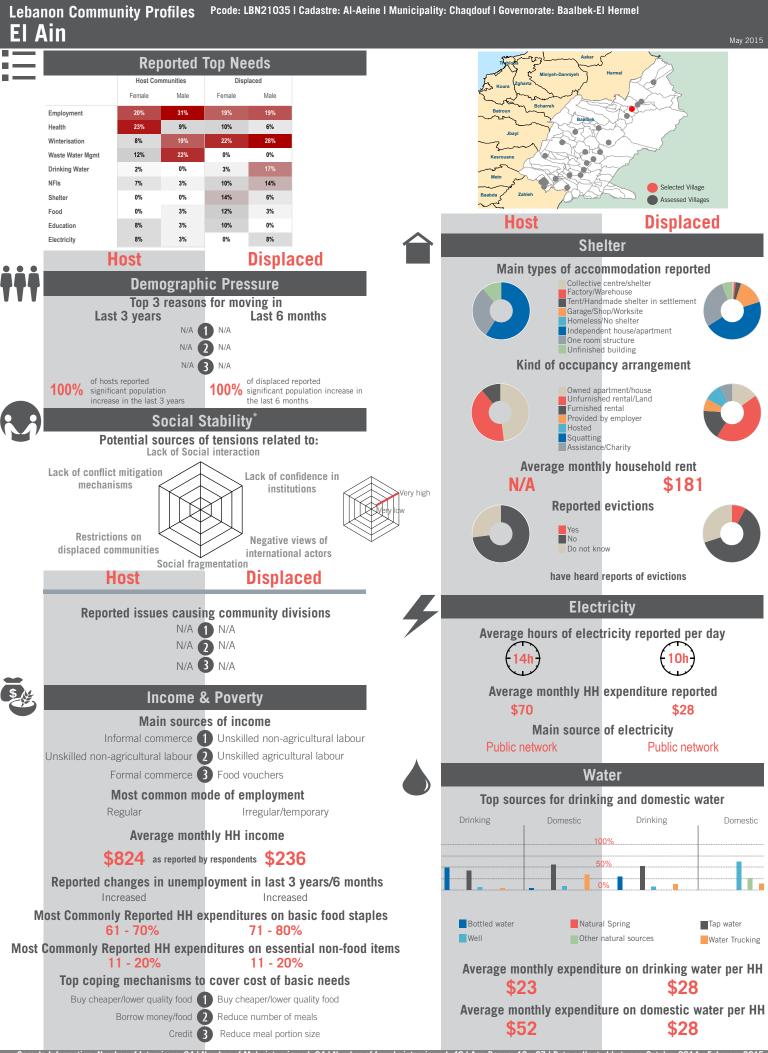

# unicef 🕲 🛞 OCHA

11 - 20% 11 - 20% Top coping mechanisms to cover cost of basic needs

Buy cheaper/lower quality food 1 Buy cheaper/lower quality food

Borrow money/food **2** Reduce number of meals

Credit 3 Reduce meal portion size