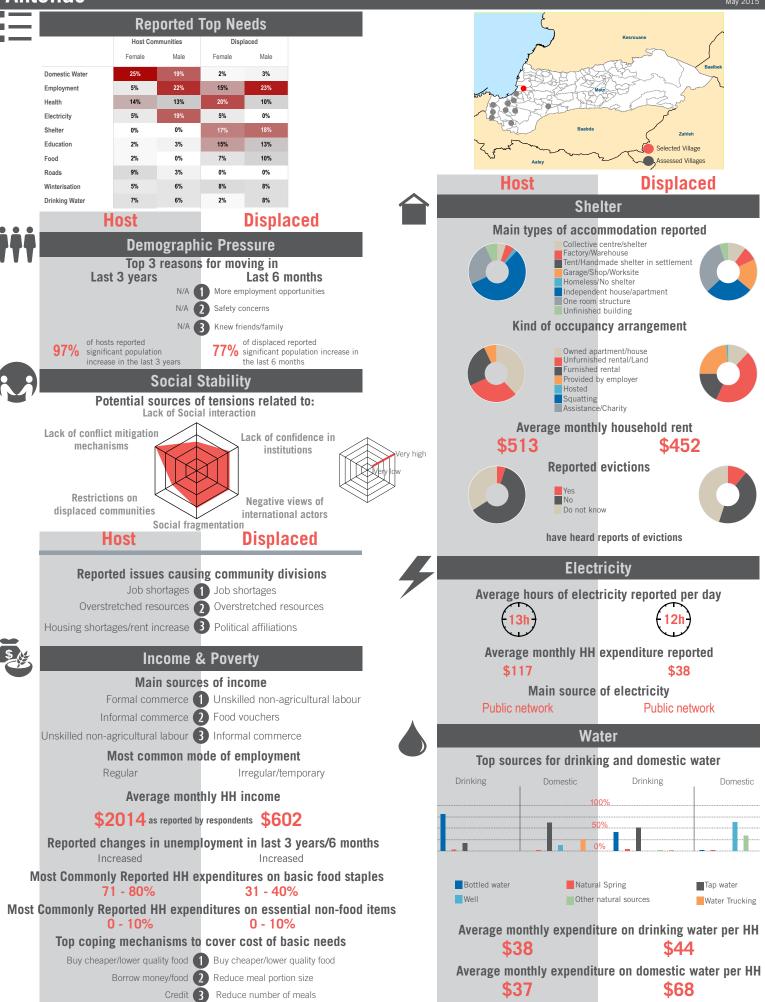

# unicef 🕲 🛞 OCHA

11 - 20% 11 - 20% Top coping mechanisms to cover cost of basic needs

Buy cheaper/lower quality food 1 Buy cheaper/lower quality food

Borrow money/food **2** Reduce number of meals

Credit 3 Reduce meal portion size

\$35

\$39

unicef 🕑 🐨 OCHA

**\$22** 

\$22

Average monthly expenditure on domestic water per HH