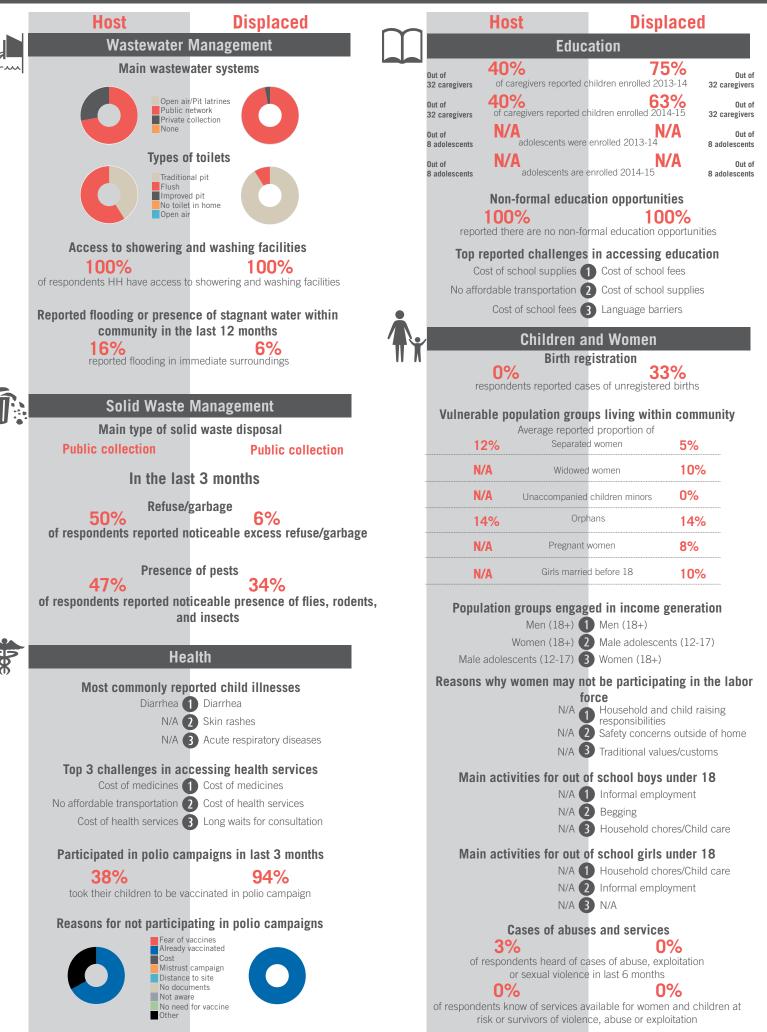

Sample Information: Number of Interviews: 66 | Number of Male interviewed: 25 | Number of female interviewed: 41 | Age Range: 12 - 68 | Data collected between October 2014 - February 2015 Population groups covered: Lebanese, Syrian I Average HH size: 7 | Cadastre Population: 2641 | Lebanese living under US\$4: 601 | Syrian Refugees: 1048

### unicef 🕑 🛞 OCHA

```
REACH Informing
more effective
humanitarian action
```



## unicef 🔮 🛞 OCHA



Sample Information: Number of Interviews: 64 | Number of Male interviewed: 24 | Number of female interviewed: 40 | Age Range: 12 - 55 | Data collected between October 2014 - February 2015 Population groups covered: Lebanese, Syrian | Average HH size: 6 | Cadastre Population: 7436 | Lebanese living under US\$4: 1693 | Syrian Refugees: 6252

### 





## unicef 🚱 🛞 OCHA





Sample Information: Number of Interviews: 65 | Number of Male interviewed: 24 | Number of female interviewed: 41 | Age Range: 13 - 85 | Data collected between October 2014 - February 2015 Population groups covered: Lebanese, Syrian | Average HH size: 7 | Cadastre Population: 2386 | Lebanese living under US\$4: 543 | Syrian Refugees: 2320

### unicef 🕑 🐨 OCHA

#### Community Profile Borj el Arab



## unicef 🔮 🎯 OCHA



Sample Information: Number of Interviews: 32 | Number of Male interviewed: 12 | Number of female interviewed: 20 | Age Range: 12 - 66 | Data collected between October 2014 - February 2015 Population groups covered: Lebanese | Average HH size: 5 | Cadastre Population: 1060 | Lebanese living under US\$4: 241 | Syrian Refugees: 3332

### unicef 🔮 🛞 OCH