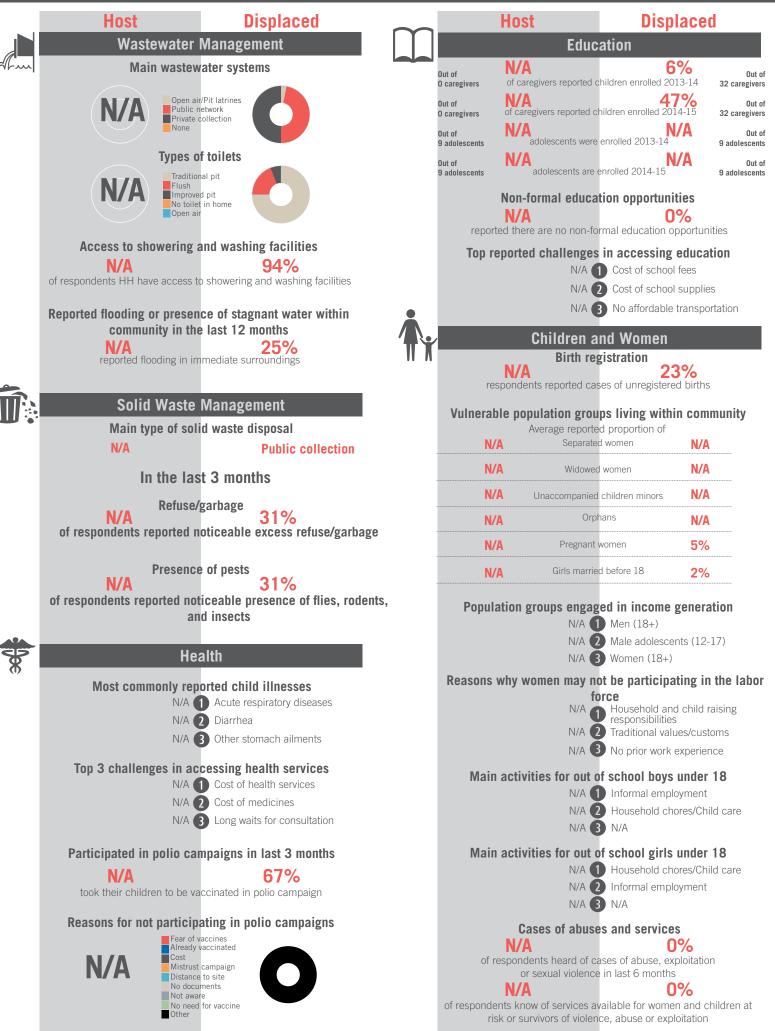

#### Non-formal education opportunities 72% reported there are no non-formal education opportunities Top reported challenges in accessing education Cost of school fees 1 Cost of school fees Cost of school supplies (2) Cost of school supplies No affordable transportation 3 No affordable transportation **Children and Women** Birth registration 15% respondents reported cases of unregistered births Vulnerable population groups living within community Average reported proportion of Separated women 14% Widowed women 18% 1% Unaccompanied children minors Orphans 17% Pregnant women 31%

Education

Girls married before 18

| d in income concretion              |  |  |  |  |  |  |  |
|-------------------------------------|--|--|--|--|--|--|--|
| d in income generation<br>Men (18+) |  |  |  |  |  |  |  |
| Male adolescents (12-17)            |  |  |  |  |  |  |  |
| Women (18+)                         |  |  |  |  |  |  |  |
| be participating in the labor       |  |  |  |  |  |  |  |
| force                               |  |  |  |  |  |  |  |
| Household responsibilities          |  |  |  |  |  |  |  |
| Traditional values/customs          |  |  |  |  |  |  |  |
| Safety concerns                     |  |  |  |  |  |  |  |
| school boys under 18                |  |  |  |  |  |  |  |
| Informal employment                 |  |  |  |  |  |  |  |
| Household chores/Child care         |  |  |  |  |  |  |  |
| Begging                             |  |  |  |  |  |  |  |
| school girls under 18               |  |  |  |  |  |  |  |
| Household chores/Child care         |  |  |  |  |  |  |  |
| Informal employment                 |  |  |  |  |  |  |  |
| Other                               |  |  |  |  |  |  |  |
| and services                        |  |  |  |  |  |  |  |
|                                     |  |  |  |  |  |  |  |

## 1%

of respondents heard of cases of abuse, exploitation or sexual violence in last 6 months

0% of respondents know of services available for women and children at risk or survivors of violence, abuse or exploitation