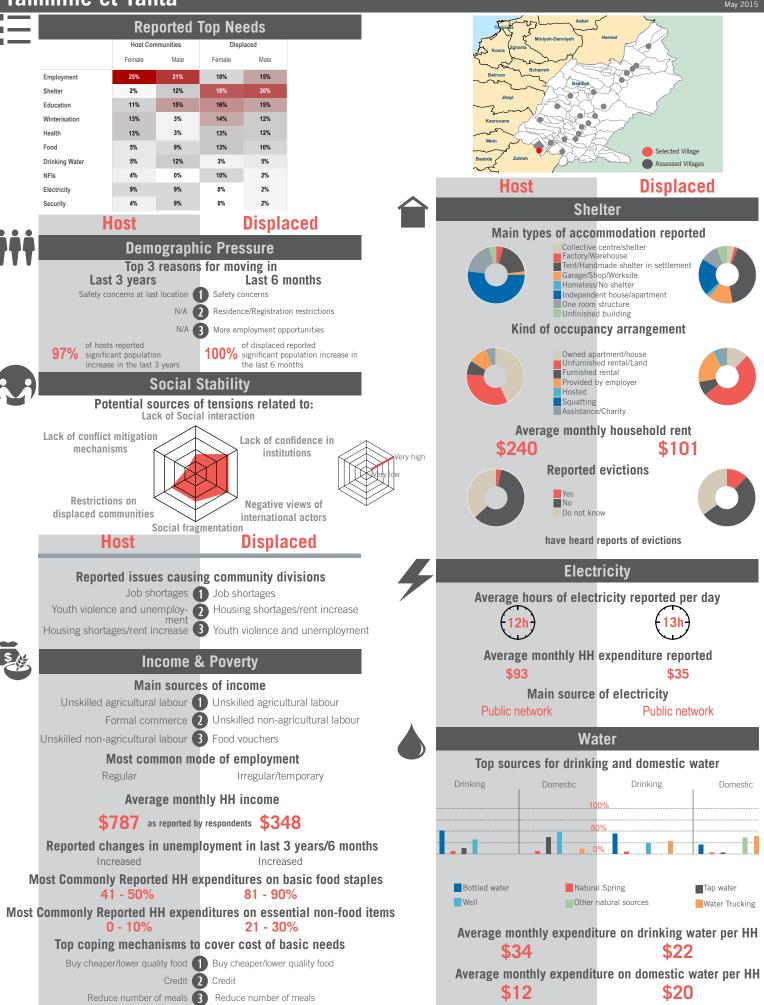

|     | Host                                                                                          | Displaced                                           |                                                          | _                                                                                                                                                 | Host                                             | Displa                   | May 2015                      |  |
|-----|-----------------------------------------------------------------------------------------------|-----------------------------------------------------|----------------------------------------------------------|---------------------------------------------------------------------------------------------------------------------------------------------------|--------------------------------------------------|--------------------------|-------------------------------|--|
|     |                                                                                               |                                                     | m                                                        |                                                                                                                                                   | Educ                                             | -                        | aceu                          |  |
| ~~~ | Wastewater Management<br>Main wastewater systems                                              |                                                     |                                                          |                                                                                                                                                   | 80%                                              | 0%                       |                               |  |
|     |                                                                                               |                                                     |                                                          | Out of<br>32 caregivers                                                                                                                           | of caregivers reported c                         | hildren enrolled 2013    | 3-14 <b>32 caregivers</b>     |  |
|     | Public r                                                                                      | r/Pit latrines<br>network<br>collection             |                                                          | Out of<br>32 caregivers                                                                                                                           | 80%<br>of caregivers reported cl                 | hildren enrolled 2014    | • Out of<br>-15 32 caregivers |  |
|     | None                                                                                          |                                                     |                                                          | Out of<br>8 adolescents                                                                                                                           | N/A<br>adolescents were                          | enrolled 2013-14         | Out of<br>9 adolescents       |  |
|     | Types o                                                                                       | f toilets                                           |                                                          | Out of                                                                                                                                            | N/A<br>adolescents are e                         |                          | A Out of                      |  |
|     | Traditional pit<br>Flush                                                                      |                                                     |                                                          | 8 adolescents                                                                                                                                     |                                                  |                          | 9 adolescents                 |  |
|     | Improved pit<br>No toilet in home<br>Open air                                                 |                                                     |                                                          |                                                                                                                                                   | Non-formal education 89%                         | tion opportuniti         |                               |  |
|     | Access to showering                                                                           |                                                     | reported there are no non-formal education opportunities |                                                                                                                                                   |                                                  |                          |                               |  |
|     | Access to showering and washing facilities                                                    |                                                     |                                                          | Top reported challenges in accessing education<br>Cost of school fees 1 Cost of school fees                                                       |                                                  |                          |                               |  |
|     |                                                                                               | o showering and washing facilities                  |                                                          | Cost of school supplies 2 Cost of school supplies                                                                                                 |                                                  |                          |                               |  |
|     | Reported flooding or presence of stagnant water within community in the last 12 months 3% 38% |                                                     |                                                          | No affo                                                                                                                                           | ordable transportation                           | No affordable tr         | ansportation                  |  |
|     |                                                                                               |                                                     |                                                          |                                                                                                                                                   | Children a                                       | nd Women                 |                               |  |
|     |                                                                                               | mediate surroundings                                | 11 /                                                     |                                                                                                                                                   | Birth reg                                        | gistration               |                               |  |
|     |                                                                                               |                                                     |                                                          | r                                                                                                                                                 | espondents reported cas                          |                          |                               |  |
| U:  |                                                                                               | Management                                          |                                                          | Vulnerable population groups living within community                                                                                              |                                                  |                          |                               |  |
|     | Main type of sol                                                                              | id waste disposal<br>Landfill                       |                                                          | N                                                                                                                                                 | Average reporte<br>Separated                     |                          | 0%                            |  |
|     |                                                                                               |                                                     |                                                          | 0                                                                                                                                                 | 1% Widowed                                       | l women                  | N/A                           |  |
|     |                                                                                               | In the last 3 months                                |                                                          | N                                                                                                                                                 | I/A Unaccompanied                                | children minors          | 0%                            |  |
|     | Refuse/garbage 27%<br>of respondents reported noticeable excess refuse/garbage                |                                                     | N                                                        | I/A Orpł                                                                                                                                          | nans                                             | 0%                       |                               |  |
|     |                                                                                               |                                                     | 0                                                        | Pregnant                                                                                                                                          | women                                            | N/A                      |                               |  |
|     |                                                                                               | Presence of pests                                   |                                                          | 0                                                                                                                                                 | Girls marrie                                     | d before 18              | N/A                           |  |
|     | 9%<br>of respondents reported not                                                             | 71% reported noticeable presence of flies, rodents, |                                                          |                                                                                                                                                   | lation groups and                                | od in incomo o           | oneration                     |  |
|     | an                                                                                            |                                                     | Popu                                                     | Iation groups engag<br>Men (18+)                                                                                                                  | -                                                | eneration                |                               |  |
|     | Ца                                                                                            | alth                                                |                                                          |                                                                                                                                                   |                                                  | Male adolescent          | ts (12-17)                    |  |
| 8   |                                                                                               |                                                     |                                                          |                                                                                                                                                   | adolescents (12-17)                              |                          | ing in the labor              |  |
|     |                                                                                               | orted child illnesses Acute respiratory diseases    |                                                          | Reasons why women may not be participating in the labor<br>force<br>Household and child raising<br>responsibilities<br>Traditional values/customs |                                                  |                          |                               |  |
|     |                                                                                               | 2 Diarrhea                                          |                                                          |                                                                                                                                                   |                                                  |                          |                               |  |
|     | Other stomach ailments                                                                        | 3 Dysentery                                         |                                                          | Other 3 Low levels of or no education                                                                                                             |                                                  |                          |                               |  |
|     | Top 3 challenges in accessing health services<br>Cost of health services                      |                                                     |                                                          |                                                                                                                                                   | Main activities for out of school boys under 18  |                          |                               |  |
|     |                                                                                               | 2 Cost of medicines                                 |                                                          | Household chores/Child care 1 Informal employment<br>N/A 2 Household chores/Child care                                                            |                                                  |                          |                               |  |
|     | No affordable transportation                                                                  | 3 No affordable transportation                      |                                                          |                                                                                                                                                   | N/A Z                                            |                          | es/Child care                 |  |
|     | Participated in polio campaigns in last 3 months                                              |                                                     |                                                          |                                                                                                                                                   | Main activities for out of school girls under 18 |                          |                               |  |
|     | 60%                                                                                           | 93%                                                 |                                                          | Household chores/Child care 1 Household chores/Child care<br>N/A 2 Other<br>N/A 3 N/A                                                             |                                                  |                          |                               |  |
|     | took their children to be va                                                                  | accinated in polio campaign                         |                                                          |                                                                                                                                                   |                                                  |                          |                               |  |
|     |                                                                                               | ating in polio campaigns                            |                                                          |                                                                                                                                                   | Cases of abuse                                   |                          |                               |  |
|     | Fear of v<br>Already<br>Cost                                                                  | vaccinated                                          |                                                          | of                                                                                                                                                | 0%<br>respondents heard of ca                    | OS<br>ases of abuse expl |                               |  |
|     |                                                                                               |                                                     |                                                          | U                                                                                                                                                 | or sexual violence                               | in last 6 months         |                               |  |
|     | Not awa                                                                                       |                                                     |                                                          | of respond                                                                                                                                        | 0%<br>lents know of services av                  | vailable for women       |                               |  |
|     | Other                                                                                         |                                                     |                                                          |                                                                                                                                                   | isk or survivors of violen                       |                          |                               |  |

# unicef 🕲 🛞 OCHA

11 - 20% 11 - 20% Top coping mechanisms to cover cost of basic needs

Buy cheaper/lower quality food 1 Buy cheaper/lower quality food

Borrow money/food **2** Reduce number of meals

Credit 3 Reduce meal portion size