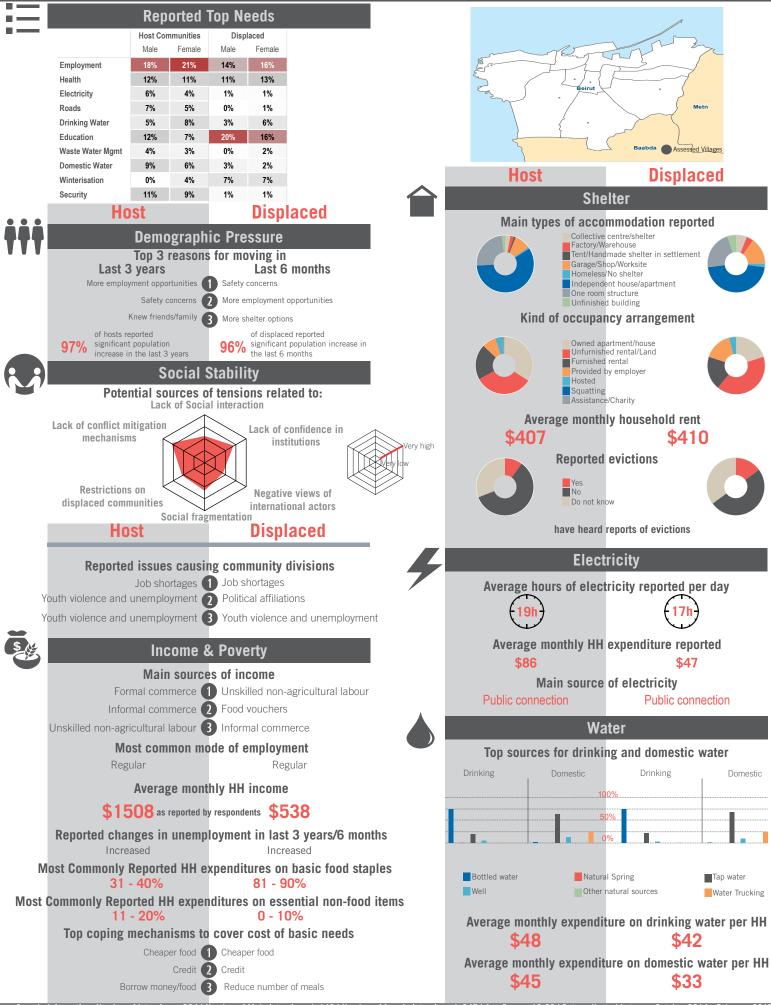

#### Governorate Profile Beirut

Sample Information: Number of Interviews: 394 | Number of Male interviewed: 149 | Number of female interviewed: 245 | Age Range: 12-80 | Data collected between October 2014 - February 2015 Population groups covered: Lebanese, Syrian, PRL, PRS | Average HH size: 5 | Cadastre Population: 5869 | Lebanese living under US\$4: 3434 | Syrian Refugees: 5001