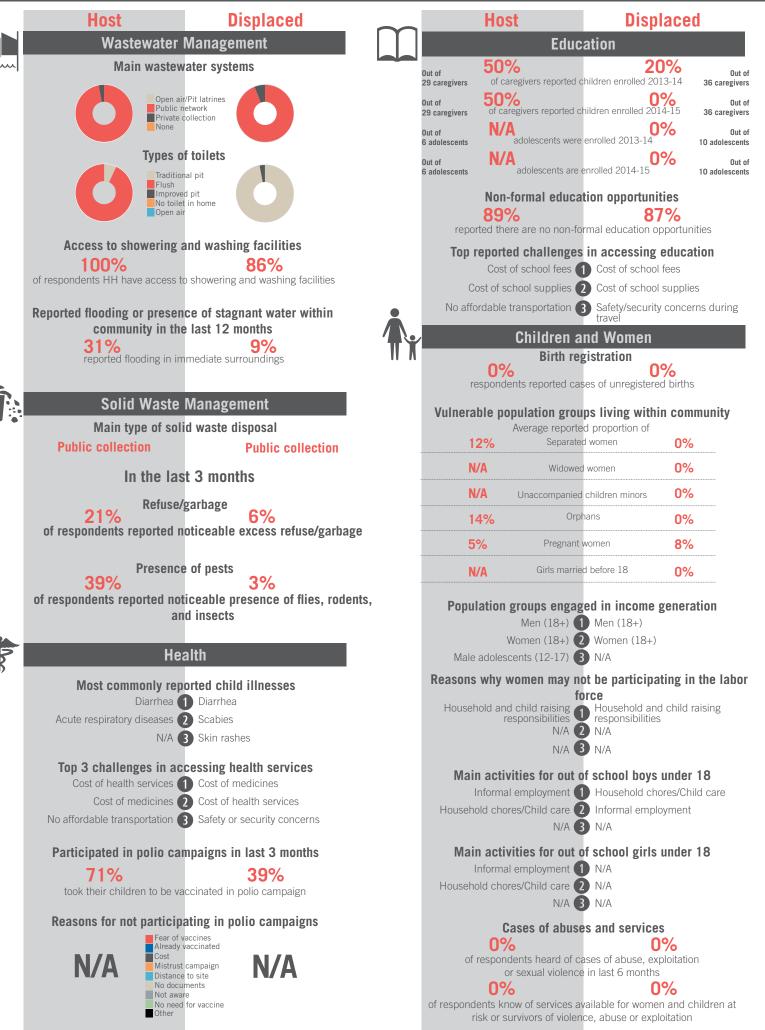

#### Non-formal education opportunities 72% reported there are no non-formal education opportunities Top reported challenges in accessing education Cost of school fees 1 Cost of school fees Cost of school supplies (2) Cost of school supplies No affordable transportation 3 No affordable transportation **Children and Women** Birth registration 15% respondents reported cases of unregistered births Vulnerable population groups living within community Average reported proportion of Separated women 14% Widowed women 18% 1% Unaccompanied children minors Orphans 17% Pregnant women 31%

Education

Girls married before 18

| d in income concretion              |  |  |  |  |  |  |  |
|-------------------------------------|--|--|--|--|--|--|--|
| d in income generation<br>Men (18+) |  |  |  |  |  |  |  |
| Male adolescents (12-17)            |  |  |  |  |  |  |  |
| Women (18+)                         |  |  |  |  |  |  |  |
| be participating in the labor       |  |  |  |  |  |  |  |
| force                               |  |  |  |  |  |  |  |
| Household responsibilities          |  |  |  |  |  |  |  |
| Traditional values/customs          |  |  |  |  |  |  |  |
| Safety concerns                     |  |  |  |  |  |  |  |
| school boys under 18                |  |  |  |  |  |  |  |
| Informal employment                 |  |  |  |  |  |  |  |
| Household chores/Child care         |  |  |  |  |  |  |  |
| Begging                             |  |  |  |  |  |  |  |
| school girls under 18               |  |  |  |  |  |  |  |
| Household chores/Child care         |  |  |  |  |  |  |  |
| Informal employment                 |  |  |  |  |  |  |  |
| Other                               |  |  |  |  |  |  |  |
| and services                        |  |  |  |  |  |  |  |
|                                     |  |  |  |  |  |  |  |

## 1%

of respondents heard of cases of abuse, exploitation or sexual violence in last 6 months

0% of respondents know of services available for women and children at risk or survivors of violence, abuse or exploitation