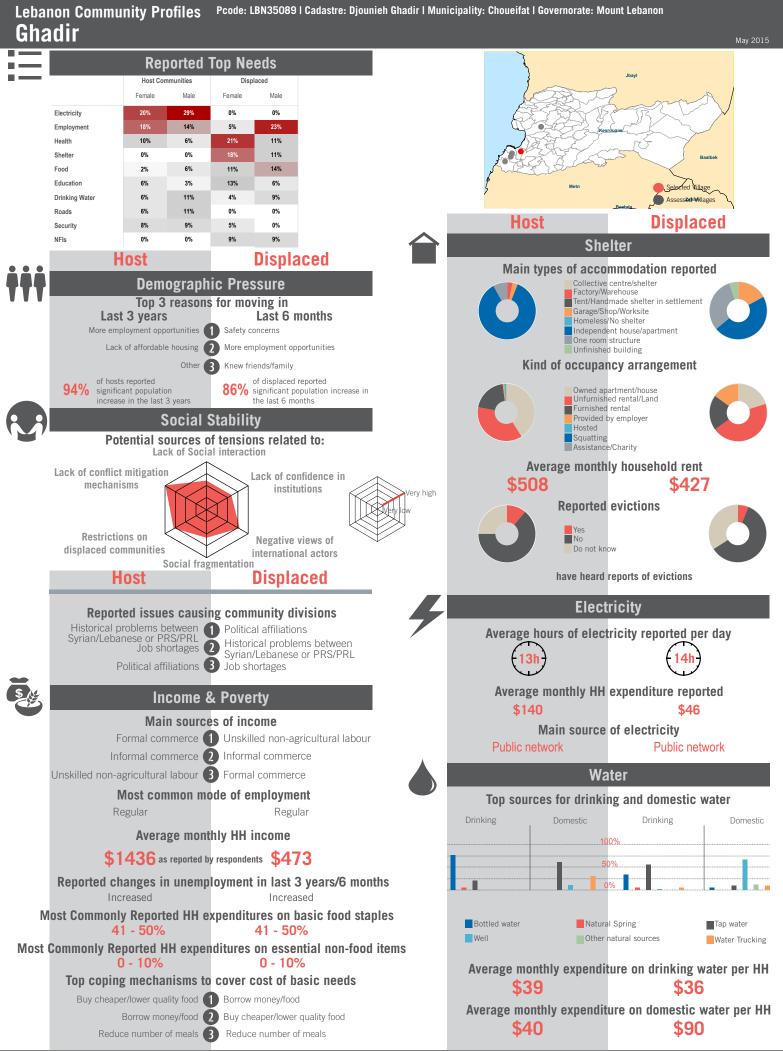

#### Governorate Profile Mount Lebanon

Sample Information: Number of Interviews: 2834 | Number of Male interviewed: 1070 | Number of female interviewed: 1764 | Age Range: 12-92 | Data collected between October 2014 - February 2015 Population groups covered: Lebanese, Syrian, PRL, PRS | Average HH size: 5 | Cadastre Population: 625671 | Lebanese living under US\$4: 104280 | Syrian Refugees: 147203