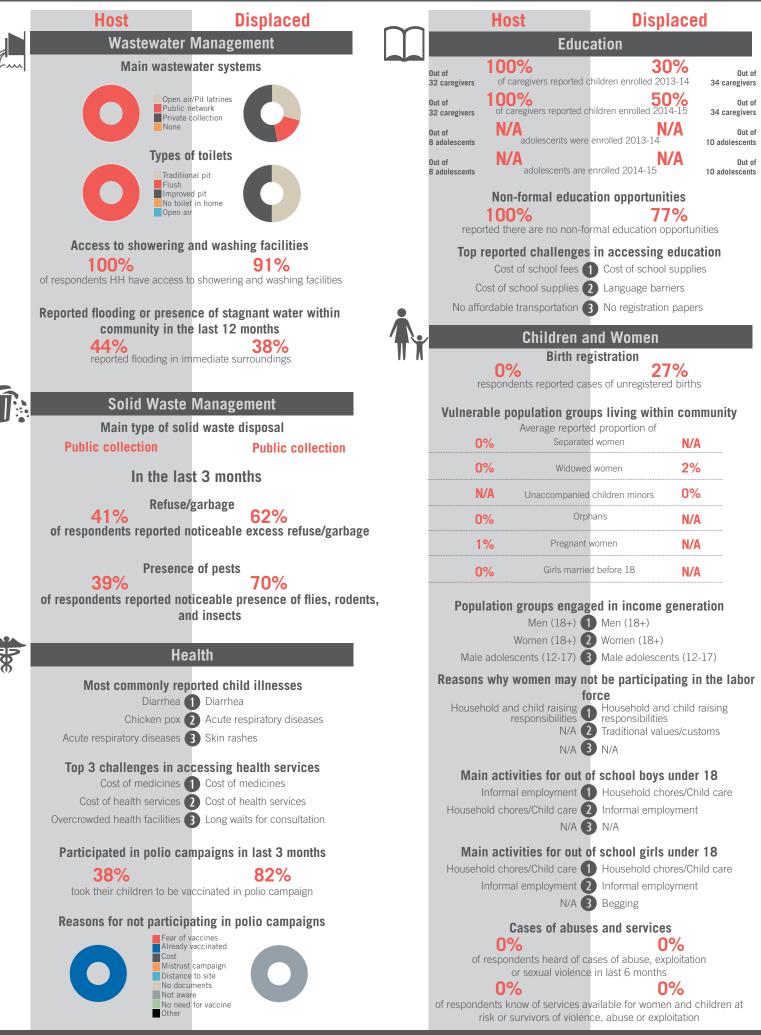

#### Governorate Profile Baalbek-El Hermel

unicef 🙆 🔞

Sample Information: Number of Interviews: 1560 | Number of Male interviewed: 587 | Number of female interviewed: 973 | Age Range: 12-92 | Data collected between October 2014 - February 2015 Population groups covered: Lebanese, Syrian, PRL, PRS | Average HH size: 6 | Cadastre Population: 135098 | Lebanese living under US\$4: 85086 | Syrian Refugees: 84650

> OCHA \* Disclaimer: As a result of access constraints data collection was conducted in a number of communities with a modified assessment tool omitting most social stability indicators