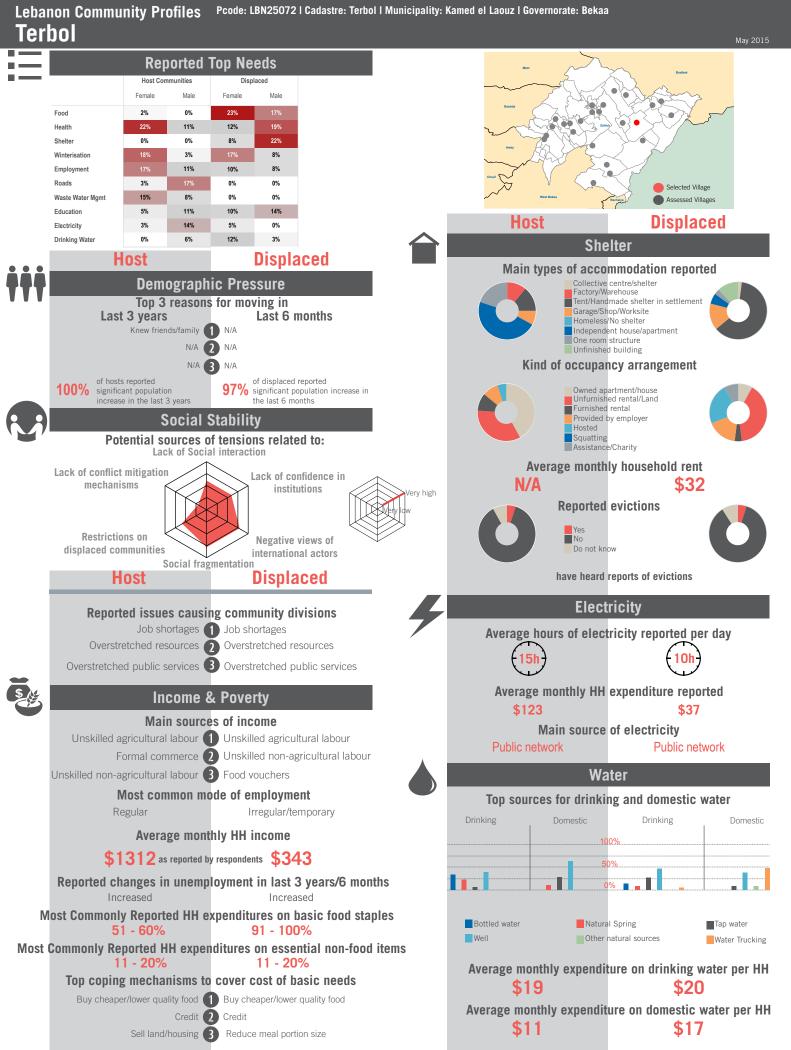

Data collected between October 2014 - February 2015 Population groups covered: Lebanese, PRS, Syrian | Average HH size: 6 | Cadastre Population: 1325 | Lebanese living under US\$4: 397 | Syrian Refugees: 4681

#### unicef 🗶 🛞 OCHA

```
REACH Informing
more effective
humanitarian action
```

# Community Profile **Taalabaya**



# unicef 🔮 🚳 OCHA





Sample Information: Number of Interviews: 64 | Number of Male interviewed: 24 | Number of female interviewed: 40 | Age Range: 12 - 77 | Data collected between October 2014 - February 2015 Population groups covered: Lebanese, Syrian | Average HH size: 6 | Cadastre Population: 5652 | Lebanese living under US\$4: 1693 | Syrian Refugees: 7946

#### unicef 🗶 🛞 OCHA

```
REACH Informing
more effective
humanitarian action
```



### unicef 🔮 🛞 OCHA



Sample Information: Number of Interviews: 64 | Number of Male interviewed: 24 | Number of female interviewed: 40 | Age Range: 12 - 80 | Data collected between October 2014 - February 2015 Population groups covered: Lebanese, Syrian | Average HH size: 6 | Cadastre Population: 4130 | Lebanese living under US\$4: 1237 | Syrian Refugees: 4015

### unicef 🗶 🛞 OCHA



### unicef 🔮 🛞 OCHA

Out of

Out of

Out of

Out of

32 caregivers

32 caregivers

9 adolescents

9 adolescents

13%

0%

91%

69%

N/A

35%

N/A

N/A

40%

31%



0%

0%



Sample Information: Number of Interviews: 64 | Number of Male interviewed: 24 | Number of female interviewed: 40 | Age Range: 12 - 65 | Data collected between October 2014 - February 2015 Population groups covered: Lebanese, Syrian | Average HH size: 6 | Cada