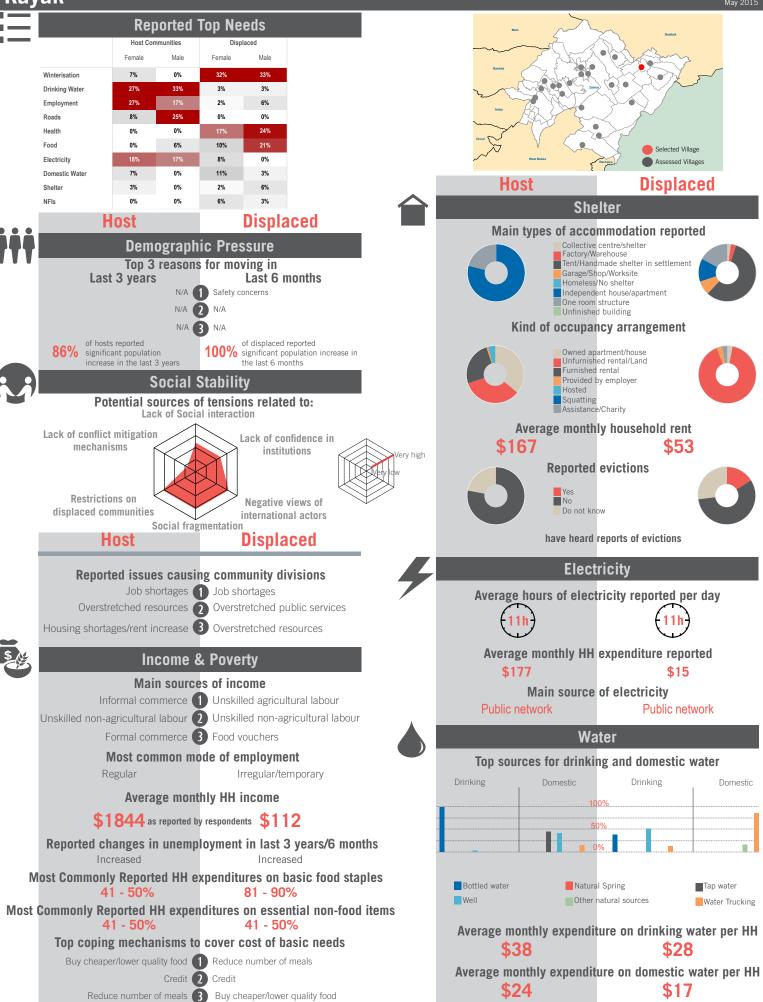

### Governorate Profile Akkar

Sample Information: Number of Interviews: 2294 | Number of Male interviewed: 869 | Number of female interviewed: 1425 | Age Range: 12-88 | Data collected between October 2014 - February 2015 Population groups covered: Lebanese, Syrian, PRL, PRS | Average HH size: 6 | Cadastre Population: 190914 | Lebanese living under US\$4: 62123 | Syrian Refugees: 82956