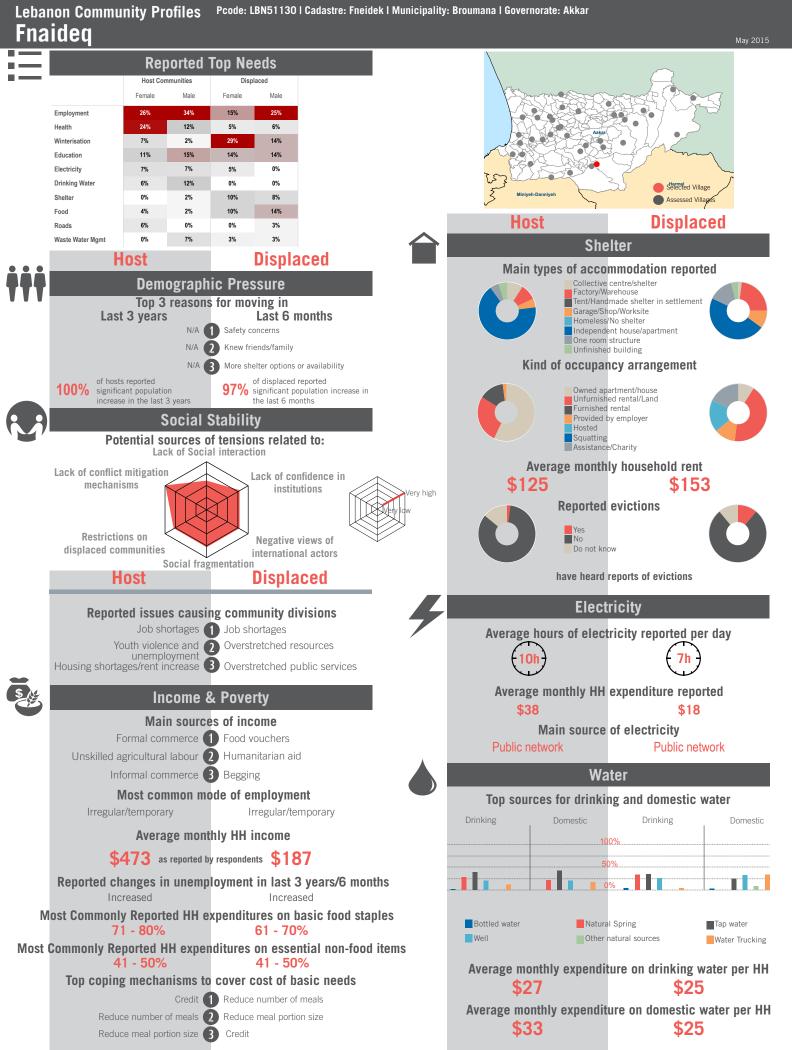

wed: 24 | Number of female interviewed: 40 | Age Range: 12 - 83 | Data collected between October 2014 - February 2015 Population groups covered: Lebanese, Syrian | Average HH size: 7 | Cadastre Population: 13207 | Lebanese living under US\$4: 1477 | Syrian Refugees: 1609

### unicef 🔮 🛞 OCHA

```
REACH Informing
more effective
humanitarian action
```

#### Community Profile El Qlaiaat



## unicef 🚱 🛞 OCHA



Sample Information: Number of Interviews: 64 | Number of Male interviewed: 24 | Number of female interviewed: 40 | Age Range: 12 - 73 | Data collected between October 2014 - February 2015 Population groups covered: Lebanese, Syrian | Average HH size: 7 | Cadastre Population: 75866 | Lebanese living under US\$4: 8482 | Syrian Refugees: 18934

### unicef 🔮 🛞 OCHA



## unicef 🕲 🛞 OCHA



Sample Information: Number of Interviews: 66 | Number of Male interviewed: 27 | Number of female interviewed: 39 | Age Range: 12 - 72 | Data collected between October 2014 - February 2015 Population groups covered: Lebanese, Syrian | Average HH size: 7 | Cadastre Population: 7873 | Lebanese living under US\$4: 880 | Syrian Refugees: 1000

### 



## unicef 🔮 🎯 OCHA



Sample Information: Number of Interviews: 69 | Number of Male interviewed: 26 | Number of female interviewed: 43 | Age Range: 12 - 74 | Data collected between October 2014 - February 2015 Population groups covered: Lebanese, Syrian | Average HH size: 5 | Cadastre Population: 24240 | Lebanese living under US\$4: 2710 | Syrian Refugees: 3775

#### unicef 🗶 🛞 OCHA



REACH Informing more effective humanitarian action

## unice