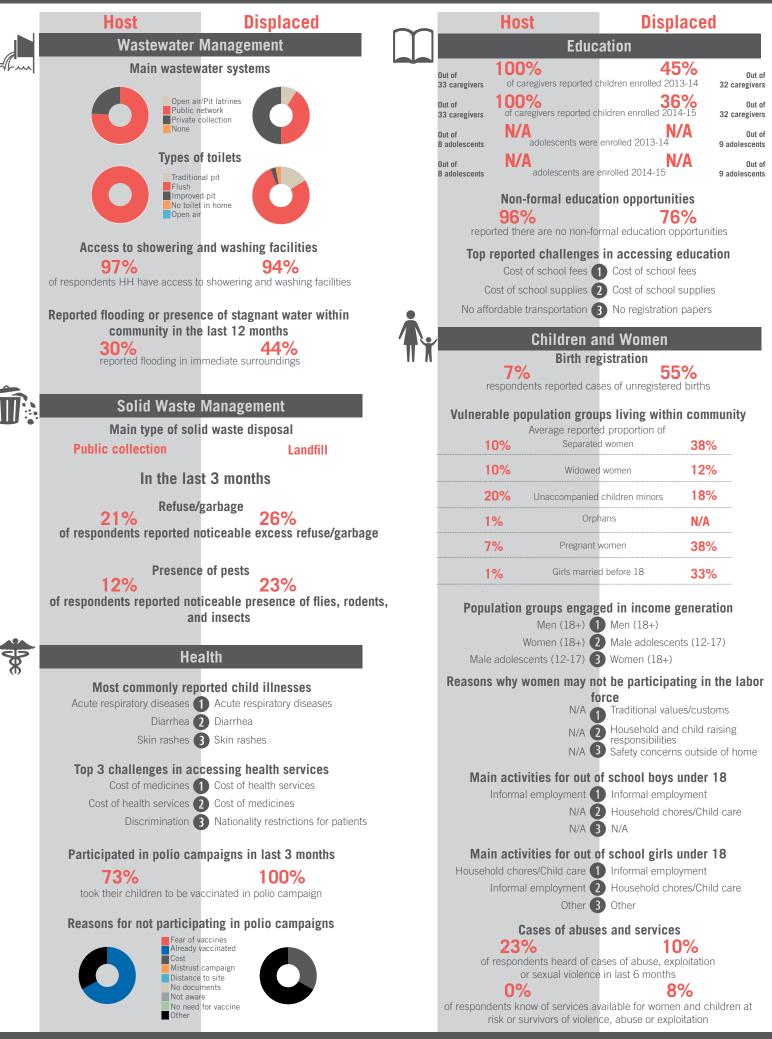

ber of female interviewed: 40 | Age Range: 13 - 55 | Data collected between October 2014 - February 2015 Population groups covered: Lebanese, Syrian | Average HH size: 6 | Cadastre Population: 11262 | Lebanese living under US\$4: 2464 | Syrian Refugees: 28078

### unicef 🔮 🎯 OCHA

### Community Profile Ketermaya



# unicef 🔮 🎯 OCHA





Sample Information: Number of Interviews: 65 | Number of Male interviewed: 25 | Number of female interviewed: 40 | Age Range: 12 - 61 | Data collected between October 2014 - February 2015 Population groups covered: Lebanese, PRL, Syrian | Average HH size: 6 | Cadastre Population: 3919 | Lebanese living under US\$4: 857 | Syrian Refugees: 1748

### unicef 🔮 🎯 OCHA

```
REACH Informing
more effective
humanitarian action
```

# Community Profile **Mazboud**



# unicef 🔮 🛞 OCHA



Average monthly expenditure on domestic water per HH \$19 \$18

Sample Information: Number of Interviews: 66 | Number of Male interviewed: 26 | Number of female interviewed: 40 | Age Range: 12 - 59 | Data collected between October 2014 - February 2015 Population groups covered: Lebanese, PRL, PRS, Syrian | Average HH size: 6 | Cadastre Population: 3892 | Lebanese living under US\$4: 852 | Syrian Refugees: 6973

### unicef 🗐 🛞 OCHA

Credit 2 Reduce number of meals

Reduce number of meals 
Reduce meal portion size

```
REACH Informing
more effective
humanitarian action
```



# unicef 🔮 🛞 OCHA







Sample Information: Number of Interviews: 64 | Number of Male interviewed: 23 | Number of female interviewed: 41 | Age Range: 12 - 74 | Data collected between October 2014