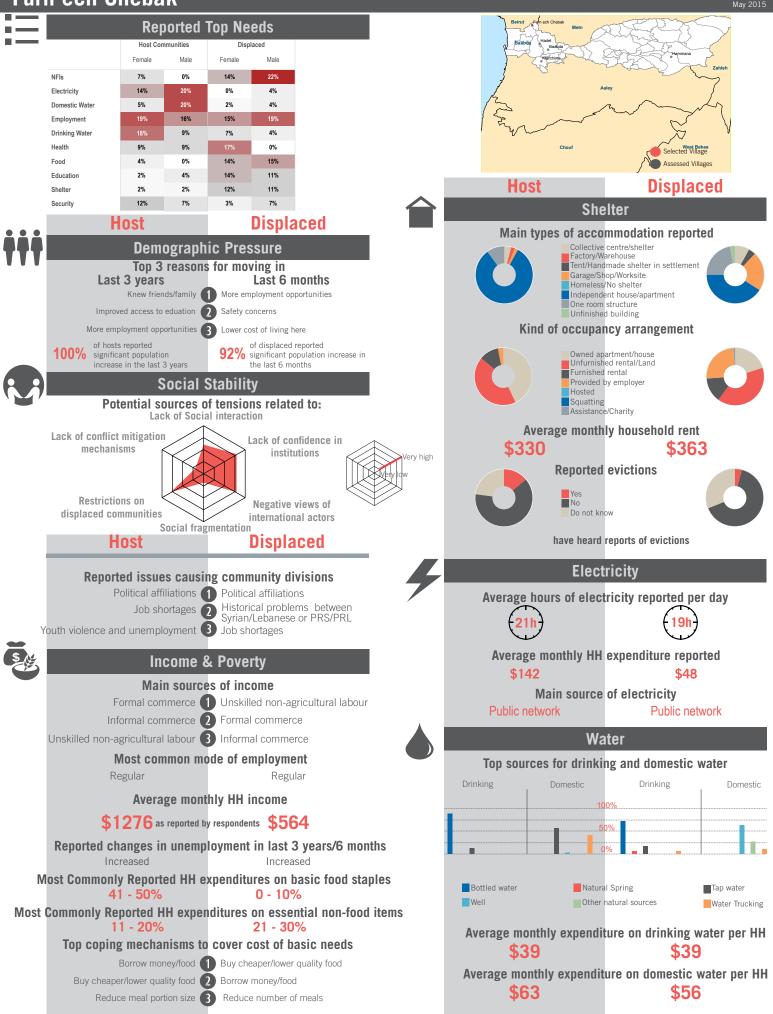

# Community Profile **Chmistar**

# unicef 🚱 🛞 OCHA

Sample Information: Number of Interviews: 64 | Number of Male interviewed: 23 | Number of female interviewed: 41 | Age Range: 12 - 66 | Data collected between October 2014 - February 2015 Population groups covered: Lebanese, Syrian | Average HH size: 6 | Cadastre Population: 3368 | Lebanese living under US\$4: 2121 | Syrian Refugees: 2073