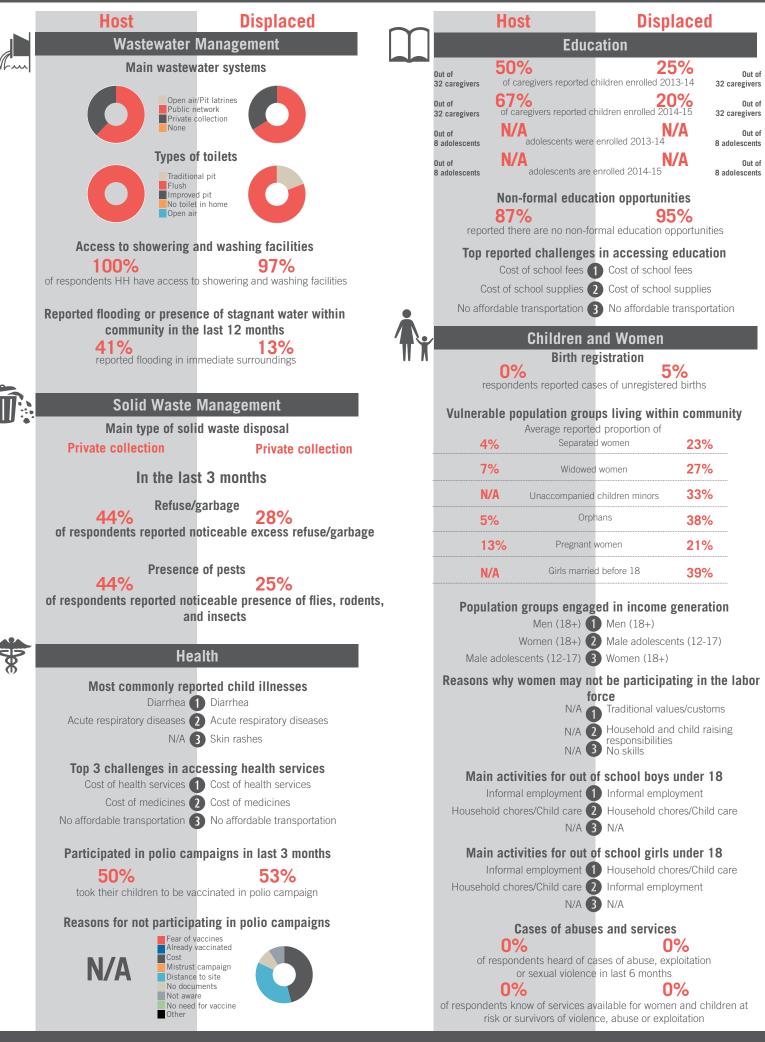

### unicef 🔮 🎯 OCHA

|      | Host Displaced                                                                                                                                                                                                                                   |                                     |            | Host                                                                                                                                                                   |                                                   | Dis                                     | Displaced        |                        |  |
|------|--------------------------------------------------------------------------------------------------------------------------------------------------------------------------------------------------------------------------------------------------|-------------------------------------|------------|------------------------------------------------------------------------------------------------------------------------------------------------------------------------|---------------------------------------------------|-----------------------------------------|------------------|------------------------|--|
|      | Wastewater Management                                                                                                                                                                                                                            |                                     | m          | Education                                                                                                                                                              |                                                   |                                         |                  |                        |  |
| ~h~~ | Main wastewater systems                                                                                                                                                                                                                          |                                     |            | Out of                                                                                                                                                                 | 80%                                               |                                         | 0%               | Out of                 |  |
|      | Open air/Pit latrines<br>Public network<br>Private collection<br>None                                                                                                                                                                            |                                     |            | 35 caregivers<br>Out of                                                                                                                                                | of caregivers reporte                             |                                         | 0%               | 1 caregivers<br>Out of |  |
|      |                                                                                                                                                                                                                                                  |                                     |            | 35 caregivers<br>Out of                                                                                                                                                | of caregivers reporte                             | d children enrolled                     | 2014-15 3<br>N/A | 1 caregivers<br>Out of |  |
|      |                                                                                                                                                                                                                                                  |                                     |            | 8 adolescents                                                                                                                                                          |                                                   | ere enrolled 2013-1                     |                  | adolescents            |  |
|      | Traditional pit<br>Flush<br>Improved pit<br>No toilet in home<br>Open air                                                                                                                                                                        |                                     |            | Out of<br>8 adolescents                                                                                                                                                |                                                   | re enrolled 2014-18                     |                  | Out of adolescents     |  |
| 4    |                                                                                                                                                                                                                                                  |                                     |            | Non-formal education opportunities<br>92% 100%<br>reported there are no non-formal education opportunities                                                             |                                                   |                                         |                  |                        |  |
|      | Access to showering and washing facilities<br>97% 74%<br>of respondents HH have access to showering and washing facilities                                                                                                                       |                                     |            | Top reported challenges in accessing educationCost of school feesCost of school suppliesCost of school supplies                                                        |                                                   |                                         |                  |                        |  |
|      |                                                                                                                                                                                                                                                  |                                     |            |                                                                                                                                                                        |                                                   |                                         |                  |                        |  |
|      | Reported flooding or presence of stagnant water within community in the last 12 months 33% 61% reported flooding in immediate surroundings                                                                                                       |                                     | •          |                                                                                                                                                                        | ordable transportation                            | Safety/secu                             |                  | during                 |  |
|      |                                                                                                                                                                                                                                                  |                                     | <b>^</b> . | /                                                                                                                                                                      | Children                                          | and Wome                                | 1                |                        |  |
|      |                                                                                                                                                                                                                                                  |                                     | II K       |                                                                                                                                                                        |                                                   | registration                            | 3%               |                        |  |
|      |                                                                                                                                                                                                                                                  |                                     |            | re                                                                                                                                                                     | espondents reported                               | cases of unregist                       |                  |                        |  |
|      | Solid Waste Management<br>Main type of solid waste disposal                                                                                                                                                                                      |                                     |            | Vulnera                                                                                                                                                                | ble population gr                                 |                                         |                  | inity                  |  |
|      | Main type of s<br>Public collection                                                                                                                                                                                                              | Dild waste disposal<br>Dump garbage |            | 1                                                                                                                                                                      |                                                   | orted proportion o<br>ated women        | 1%               |                        |  |
|      | In the la                                                                                                                                                                                                                                        | ast 3 months                        |            | 2                                                                                                                                                                      | 6% Wido                                           | wed women                               | 5%               |                        |  |
|      | Refuse/garbage                                                                                                                                                                                                                                   |                                     | N          | VA Unaccompan                                                                                                                                                          | ied children minors                               | 0%                                      |                  |                        |  |
|      | 65% 45% of respondents reported noticeable excess refuse/garbage                                                                                                                                                                                 |                                     |            | 0                                                                                                                                                                      | %                                                 | Drphans                                 | 0%               |                        |  |
|      |                                                                                                                                                                                                                                                  | nonocanio checco iciaco, Barnago    |            | 2                                                                                                                                                                      | 0% Pregna                                         | ant women                               | 0%               |                        |  |
|      | Presenc<br>18%                                                                                                                                                                                                                                   | ce of pests 45%                     |            | 3                                                                                                                                                                      | % Girls ma                                        | rried before 18                         | 0%               |                        |  |
|      | of respondents reported noticeable presence of flies, rodents,<br>and insects                                                                                                                                                                    |                                     | 9          | Population groups engaged in income generationMen (18+)Men (18+)Women (18+)Women (18+)Male adolescents (12-17)Male adolescents (12-17)                                 |                                                   |                                         |                  |                        |  |
|      | Health                                                                                                                                                                                                                                           |                                     |            |                                                                                                                                                                        |                                                   |                                         |                  |                        |  |
|      | Most commonly reported child illnesses<br>Diarrhea 1 Acute respiratory diseases<br>Acute respiratory diseases 2 Other stomach ailments<br>Dysentery 3 Diarrhea                                                                                   |                                     |            | Reasons why women may not be participating in the labor                                                                                                                |                                                   |                                         |                  |                        |  |
|      |                                                                                                                                                                                                                                                  |                                     |            | force<br>Household and child raising<br>responsibilities<br>Low levels of or no education<br>No skills 3 N/A                                                           |                                                   |                                         |                  |                        |  |
|      |                                                                                                                                                                                                                                                  |                                     |            |                                                                                                                                                                        |                                                   |                                         |                  |                        |  |
|      | <ul> <li>Top 3 challenges in accessing health services</li> <li>Cost of health services 1 Cost of medicines</li> <li>Cost of medicines 2 Cost of health services</li> <li>No affordable transportation 3 No affordable transportation</li> </ul> |                                     |            | Mai                                                                                                                                                                    |                                                   |                                         | vs under 18      | 2                      |  |
|      |                                                                                                                                                                                                                                                  |                                     |            | Main activities for out of school boys under 18<br>Informal employment 1 Household chores/Child care<br>Household chores/Child care 2 Informal employment<br>N/A 3 N/A |                                                   |                                         |                  |                        |  |
|      |                                                                                                                                                                                                                                                  |                                     |            |                                                                                                                                                                        |                                                   |                                         |                  |                        |  |
|      | Participated in polio campaigns in last 3 months<br>14% 58%<br>took their children to be vaccinated in polio campaign                                                                                                                            |                                     |            | Mai                                                                                                                                                                    | n activities for ou                               |                                         | ls under 18      | 3                      |  |
|      |                                                                                                                                                                                                                                                  |                                     |            | Household chores/Child care 1 Household chores/Child care<br>Informal employment 2 Informal employment<br>N/A 3 N/A                                                    |                                                   |                                         |                  |                        |  |
|      |                                                                                                                                                                                                                                                  |                                     |            |                                                                                                                                                                        |                                                   |                                         |                  |                        |  |
|      | Reasons for not participating in polio campaigns<br>Fear of vaccines<br>Already vaccinated<br>Cost<br>Mistrust campaign<br>Distance to site<br>Not aware<br>Not aware<br>Other                                                                   |                                     |            | Cases of abuses and services                                                                                                                                           |                                                   |                                         |                  |                        |  |
|      |                                                                                                                                                                                                                                                  |                                     |            | of                                                                                                                                                                     | 6%<br>respondents heard o                         |                                         |                  |                        |  |
|      |                                                                                                                                                                                                                                                  |                                     |            |                                                                                                                                                                        | or sexual violer                                  | nce in last 6 mon                       | ths<br>0%        |                        |  |
|      |                                                                                                                                                                                                                                                  |                                     |            |                                                                                                                                                                        | lents know of services<br>isk or survivors of vio |                                         | men and child    | dren at                |  |
|      |                                                                                                                                                                                                                                                  |                                     |            |                                                                                                                                                                        |                                                   | , , , , , , , , , , , , , , , , , , , , |                  |                        |  |