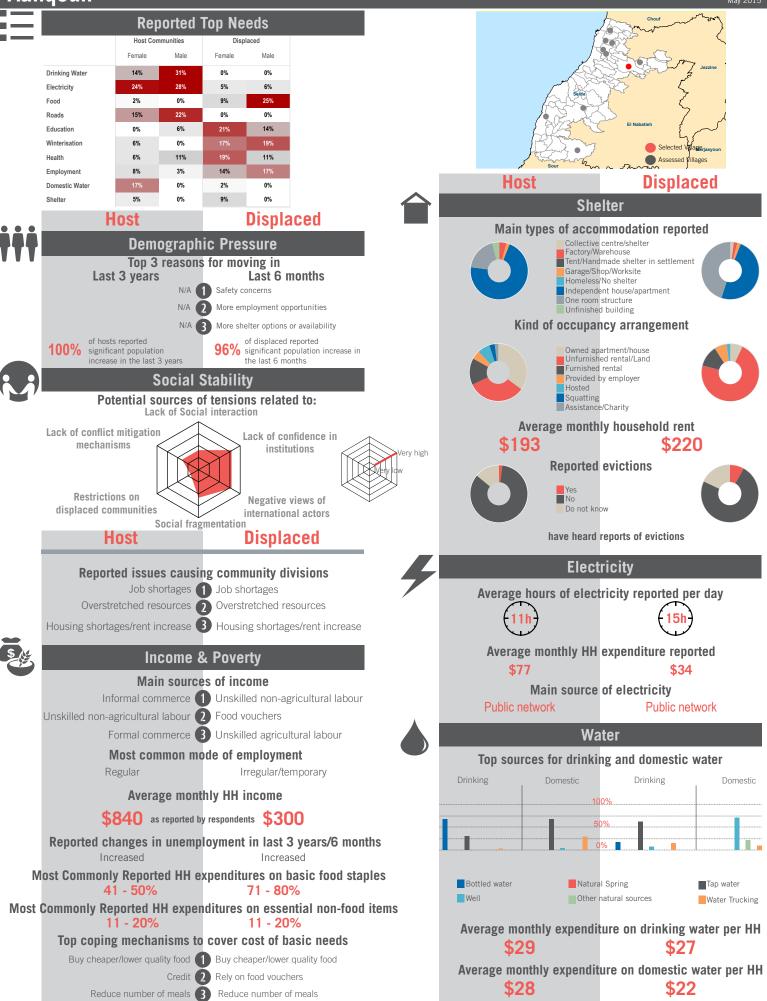

0%

Top coping mechanisms to cover cost of basic needs

Buy cheaper/lower quality food 1 N/A Credit 2 N/A

Reduce number of meals 3 N/A

Sample Information: Number of Interviews: 64 | Number of Male interviewed: 24 | Number of female interviewed: 40 | Age Range: 12 - 75 | Data collected between October 2014 - February 2015 Population groups covered: Lebanese, Syrian | Average HH size: 6 | Cadastre Population: 4228 | Lebanese living under US\$4: 2663 | Syrian Refugees: 8067

Bottled water

\$35

\$31

Well

Natural Spring

Other natural sources

Average monthly expenditure on drinking water per HH

Average monthly expenditure on domestic water per HH

unicef 🔮 🛞 OCHA



\$35

\$55

Tap water

Water Trucking



# unicef 🔮 🎯 OCHA

```
REACH Informing
more effective
humanitarian action
```





Sample Information: Number of Interviews: 66 | Number of Male interviewed: 24 | Number of female interviewed: 42 | Age Range: 12 - 65 | Data collected between October 2014 - February 2015 Population groups covered: Lebanese, Syrian | Average HH size: 5 | Cadastre Population: 52252 | Lebanese living under US\$4: 29637 | Syrian Refugees: 1702

### unicef 🔮 🎯 OCHA



# unicef 🔮 🎯 OCHA

#### May 2015





Sample Information: Number of Interviews: 64 | Number of Male interviewed: 24 | Number of female interviewed: 40 | Age Range: 12 - 70 | Data collected between October 2014 - February 2015 Population groups covered: PRL, PRS | Average HH size: 6 | Cadastre Population: 2221 | Lebanese living under US\$4: 1260 | Syrian Refugees: 2256

### unicef 🔮 🎯 OCHA

### Community Profile Ain el Hiloue