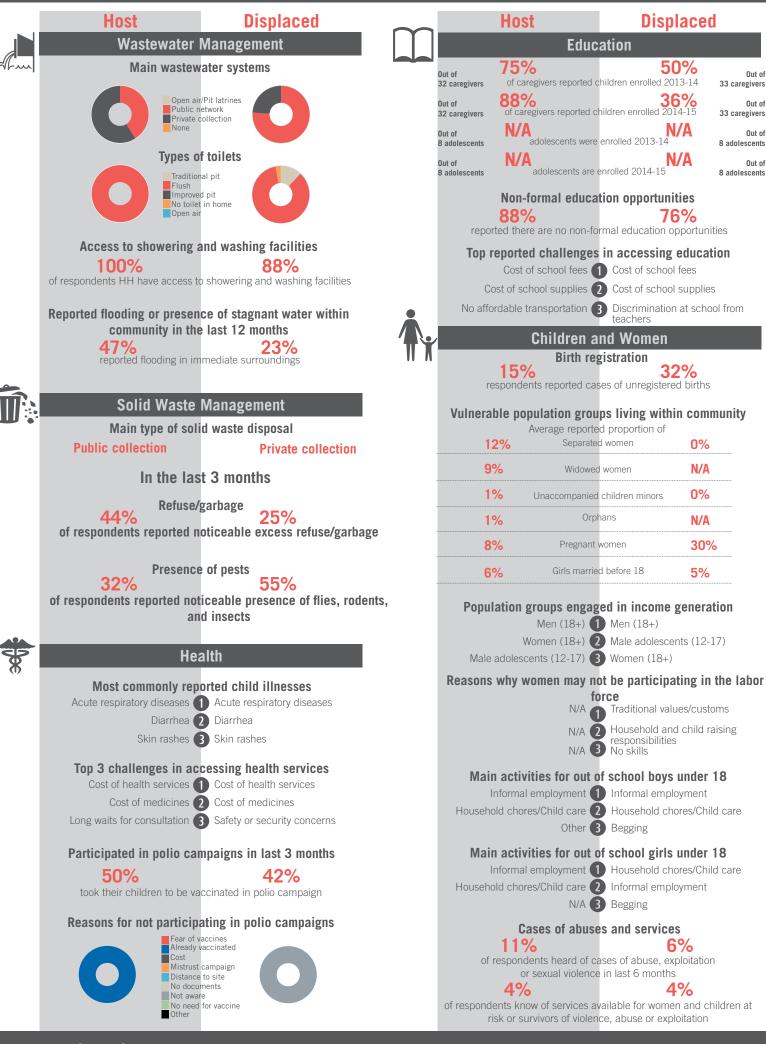

# Country Profile

Sample Information: Number of Interviews: 13120 | Number of Male interviewed: 4967 | Number of female interviewed: 8154 | Age Range: 12-92 | Data collected between October 2014 - February 2015 Population groups covered: Lebanese, Syrian, PRL, PRS | Average HH size: 6 | Cadastre Population: Lebanese: 2078960| Lebanese living under US\$4: 605188 | Syrian Refugees: 786129