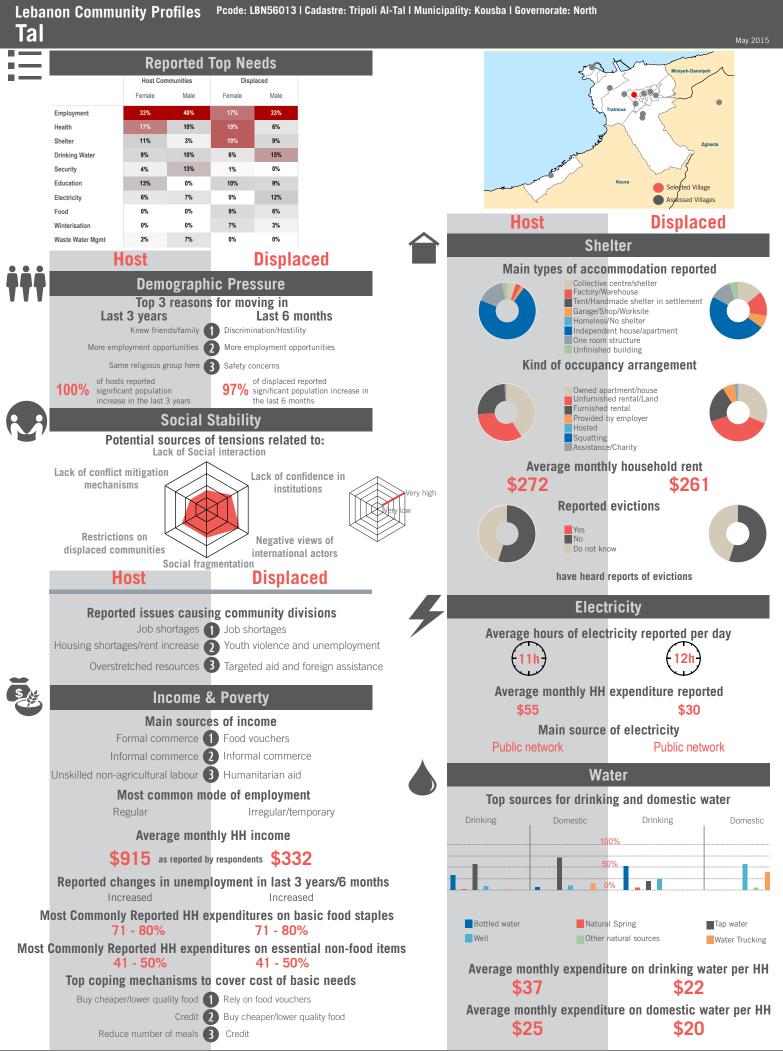

le interviewed: 24 | Number of female interviewed: 40 | Age Range: 12 - 80 | Data collected between October 2014 - February 2015 Population groups covered: Lebanese, Syrian | Average HH size: 6 | Cadastre Population: 4774 | Lebanese living under US\$4: 1181 | Syrian Refugees: 1659

## unicef 🔮 🛞 OCHA

```
REACH Informing
more effective
humanitarian action
```



# unicef 🚱 🛞 OCHA





Sample Information: Number of Interviews: 64 | Number of Male interviewed: 24 | Number of female interviewed: 40 | Age Range: 12 - 75 | Data collected between October 2014 - February 2015 Population groups covered: Lebanese, Syrian | Average HH size: 7 | Cadastre Population: 2858 | Lebanese living under US\$4: 707 | Syrian Refugees: 930

# unicef 🧐 🎯 OCHA

### Community Profile Tabbaneh



# unicef 🔮 🛞 OCHA



Sample Information: Number of Interviews: 67 | Number of Male interviewed: 24 | Number of female interviewed: 43 | Age Range: 12 - 72 | Data collected between October 2014 - February 2015 Population groups covered: Lebanese, Syrian | Average HH size: 6 | Cadastre Population: 3687 | Lebanese living under US\$4: 912 | Syrian Refugees: 1093

### unicef 🕼 🛞 OCHA



# unicef 🔮 🛞 OCHA

#### REACH Informing more effective purple of the section





Sample Information: Number of Interviews: 66 | Number of Male interviewed: 24 | Number of female interviewed: 42 | Age Range: 12 - 74 | Data collected between October 2014 - February 2015 Population groups covered: Lebanese, Syrian | Average HH size: 6 | Cadastre Population: 2005 | Lebanese living under US\$4: 1263 | Syrian Refugees: 2427

### unicef