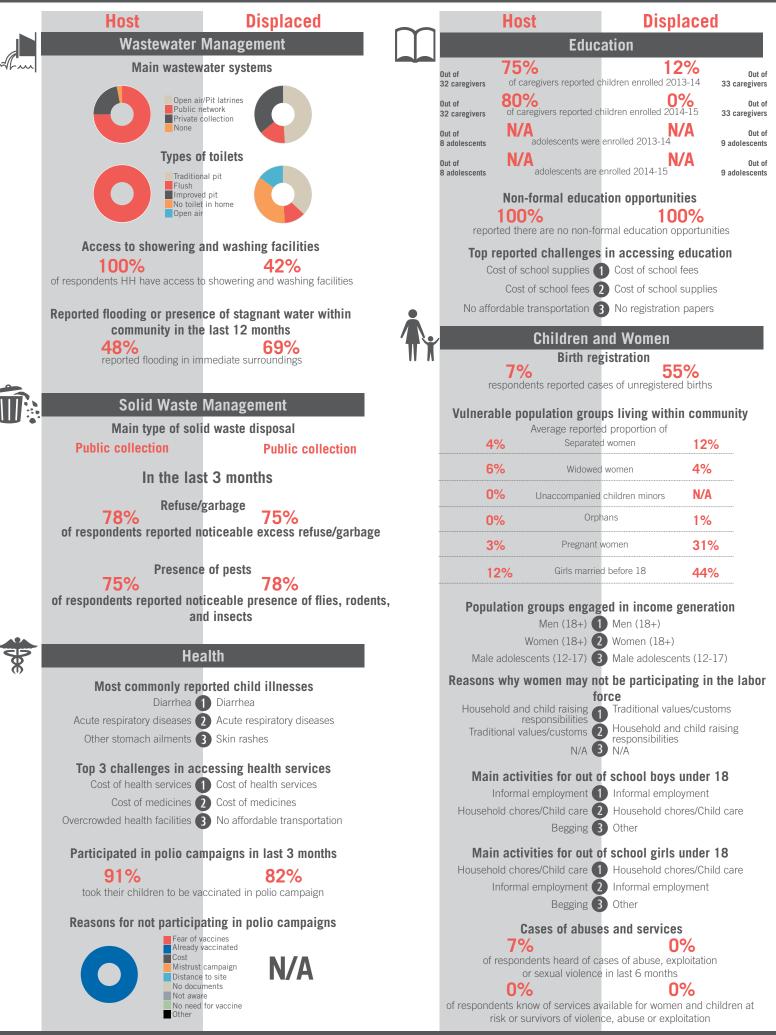

# Country Profile

Sample Information: Number of Interviews: 13120 | Number of Male interviewed: 4967 | Number of female interviewed: 8154 | Age Range: 12-92 | Data collected between October 2014 - February 2015 Population groups covered: Lebanese, Syrian, PRL, PRS | Average HH size: 6 | Cadastre Population: Lebanese: 2078960| Lebanese living under US\$4: 605188 | Syrian Refugees: 786129

### Governorate Profile Akkar

Sample Information: Number of Interviews: 2294 | Number of Male interviewed: 869 | Number of female interviewed: 1425 | Age Range: 12-88 | Data collected between October 2014 - February 2015 Population groups covered: Lebanese, Syrian, PRL, PRS | Average HH size: 6 | Cadastre Population: 190914 | Lebanese living under US\$4: 62123 | Syrian Refugees: 82956