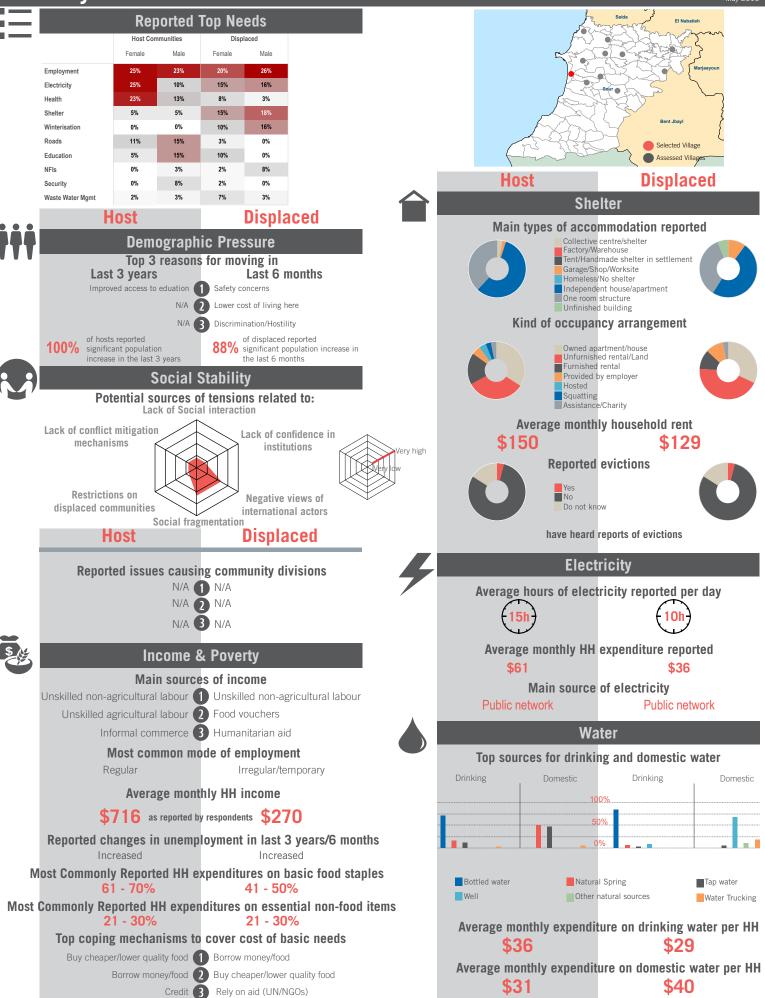

64 | Number of Male interviewed: 24 | Number of female interviewed: 40 | Age Range: 12 - 70 | Data collected between October 2014 - February 2015 Population groups covered: Lebanese, Syrian I Average HH size: 6 | Cadastre Population: 2968 | Lebanese living under US\$4: 734 | Syrian Refugees: 1469

## unicef 🗶 🛞 OCHA



# unicef 🔮 🛞 OCHA



Sample Information: Number of Interviews: 65 | Number of Male interviewed: 24 | Number of female interviewed: 41 | Age Range: 12 - 60 | Data collected between October 2014 - February 2015 Population groups covered: Lebanese, Syrian | Average HH size: 6 | Cadastre Population: 12610 | Lebanese living under US\$4: 3120 | Syrian Refugees: 3145

## unicef 🗶 🎯 OCHA



# unicef 🔮 🛞 OCHA

### REACH Informing more effective humanitarian action

Out of

Out of





Sample Information: Number of Interviews: 67 | Number of Male interviewed: 26 | Number of female interviewed: 41 | Age Range: 12 - 70 | Data collected between October 2014 - February 2015 Population groups covered: PRL, PRS, Syrian | Average HH size: 6 | Cadastre Population: 3888 | Lebanese living under US\$4: 1265 | Syrian Refugees: 802

## unicef 🗶 🛞 OCHA

```
REACH Informing
more effective
humanitarian action
```

### Community Profile Rachidiye



# unicef 🔮 🚳 OCHA



May 2015



Sample Information: Number of Interviews: 7 | Number of Male interviewed: 2 | Number of female interviewed: 5 | Age Range: 14 - 61 | Data collected between October 2014 - February 2015 Population groups covered: Lebanese, Syrian | Average HH size: 6 | Cadastre Population: 6819 | Lebanese living under US\$4: