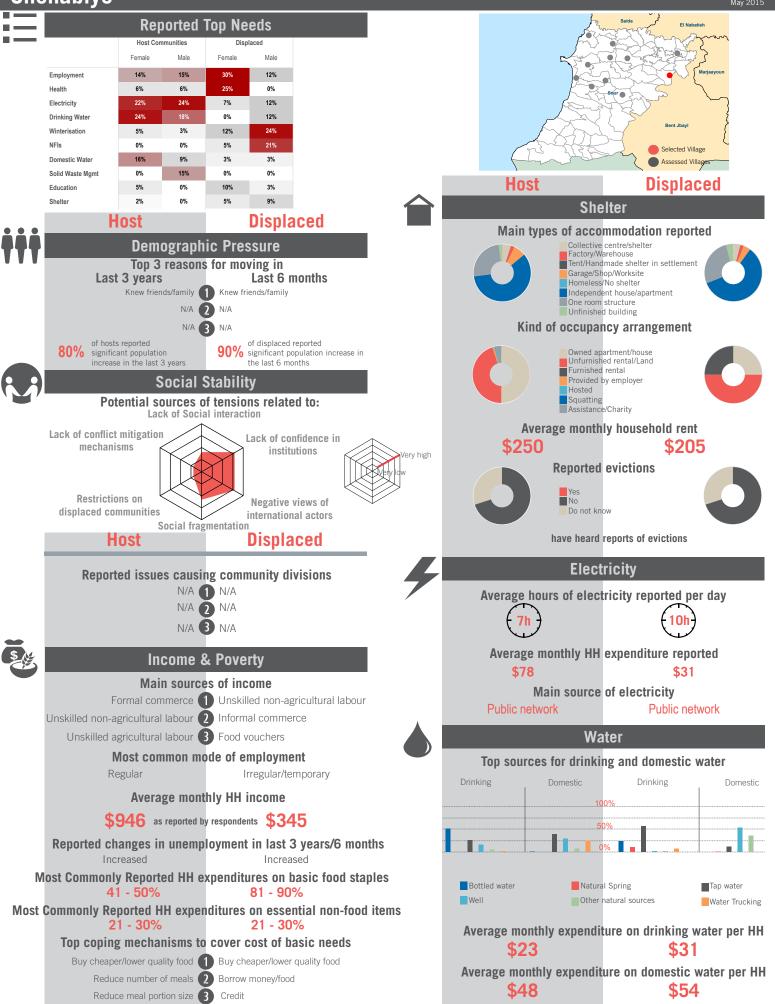

|     | Host                                                                                          | Displaced                                           |                                                          | _                                                                                                                                                 | Host                                             | Displa                   | May 2015                      |  |
|-----|-----------------------------------------------------------------------------------------------|-----------------------------------------------------|----------------------------------------------------------|---------------------------------------------------------------------------------------------------------------------------------------------------|--------------------------------------------------|--------------------------|-------------------------------|--|
|     |                                                                                               |                                                     | m                                                        |                                                                                                                                                   | Educ                                             | -                        | aceu                          |  |
| ~~~ | Wastewater Management<br>Main wastewater systems                                              |                                                     |                                                          |                                                                                                                                                   | 80%                                              | 0%                       |                               |  |
|     |                                                                                               |                                                     |                                                          | Out of<br>32 caregivers                                                                                                                           | of caregivers reported c                         | hildren enrolled 2013    | 3-14 <b>32 caregivers</b>     |  |
|     | Public r                                                                                      | r/Pit latrines<br>network<br>collection             |                                                          | Out of<br>32 caregivers                                                                                                                           | 80%<br>of caregivers reported cl                 | hildren enrolled 2014    | • Out of<br>-15 32 caregivers |  |
|     | None                                                                                          |                                                     |                                                          | Out of<br>8 adolescents                                                                                                                           | N/A<br>adolescents were                          | enrolled 2013-14         | Out of<br>9 adolescents       |  |
|     | Types o                                                                                       | f toilets                                           |                                                          | Out of                                                                                                                                            | N/A<br>adolescents are e                         |                          | A Out of                      |  |
|     | Traditional pit<br>Flush                                                                      |                                                     |                                                          | 8 adolescents                                                                                                                                     |                                                  |                          | 9 adolescents                 |  |
|     | Improved pit<br>No toilet in home<br>Open air                                                 |                                                     |                                                          |                                                                                                                                                   | Non-formal education 89%                         | tion opportuniti         |                               |  |
|     | Access to showering                                                                           |                                                     | reported there are no non-formal education opportunities |                                                                                                                                                   |                                                  |                          |                               |  |
|     | Access to showering and washing facilities                                                    |                                                     |                                                          | Top reported challenges in accessing education<br>Cost of school fees 1 Cost of school fees                                                       |                                                  |                          |                               |  |
|     |                                                                                               | o showering and washing facilities                  |                                                          | Cost of school supplies 2 Cost of school supplies                                                                                                 |                                                  |                          |                               |  |
|     | Reported flooding or presence of stagnant water within community in the last 12 months 3% 38% |                                                     |                                                          | No affo                                                                                                                                           | ordable transportation                           | No affordable tr         | ansportation                  |  |
|     |                                                                                               |                                                     |                                                          |                                                                                                                                                   | Children a                                       | nd Women                 |                               |  |
|     |                                                                                               | mediate surroundings                                | 11 /                                                     |                                                                                                                                                   | Birth reg                                        | gistration               |                               |  |
|     |                                                                                               |                                                     |                                                          | r                                                                                                                                                 | espondents reported cas                          |                          |                               |  |
| U:  |                                                                                               | Management                                          |                                                          | Vulnerable population groups living within community                                                                                              |                                                  |                          |                               |  |
|     | Main type of sol                                                                              | id waste disposal<br>Landfill                       |                                                          | N                                                                                                                                                 | Average reporte<br>Separated                     |                          | 0%                            |  |
|     |                                                                                               |                                                     |                                                          | 0                                                                                                                                                 | 1% Widowed                                       | l women                  | N/A                           |  |
|     |                                                                                               | In the last 3 months                                |                                                          | N                                                                                                                                                 | I/A Unaccompanied                                | children minors          | 0%                            |  |
|     | Refuse/garbage 27%<br>of respondents reported noticeable excess refuse/garbage                |                                                     | N                                                        | I/A Orpł                                                                                                                                          | nans                                             | 0%                       |                               |  |
|     |                                                                                               |                                                     | 0                                                        | Pregnant                                                                                                                                          | women                                            | N/A                      |                               |  |
|     |                                                                                               | Presence of pests                                   |                                                          | 0                                                                                                                                                 | Girls marrie                                     | d before 18              | N/A                           |  |
|     | 9%<br>of respondents reported not                                                             | 71% reported noticeable presence of flies, rodents, |                                                          |                                                                                                                                                   | lation groups and                                | od in incomo o           | oneration                     |  |
|     | an                                                                                            |                                                     | Popu                                                     | Iation groups engag<br>Men (18+)                                                                                                                  | -                                                | eneration                |                               |  |
|     | Ца                                                                                            | alth                                                |                                                          |                                                                                                                                                   |                                                  | Male adolescent          | ts (12-17)                    |  |
| 8   |                                                                                               |                                                     |                                                          |                                                                                                                                                   | adolescents (12-17)                              |                          | ing in the labor              |  |
|     |                                                                                               | orted child illnesses Acute respiratory diseases    |                                                          | Reasons why women may not be participating in the labor<br>force<br>Household and child raising<br>responsibilities<br>Traditional values/customs |                                                  |                          |                               |  |
|     |                                                                                               | 2 Diarrhea                                          |                                                          |                                                                                                                                                   |                                                  |                          |                               |  |
|     | Other stomach ailments                                                                        | 3 Dysentery                                         |                                                          | Other 3 Low levels of or no education                                                                                                             |                                                  |                          |                               |  |
|     | Top 3 challenges in accessing health services<br>Cost of health services                      |                                                     |                                                          |                                                                                                                                                   | Main activities for out of school boys under 18  |                          |                               |  |
|     |                                                                                               | 2 Cost of medicines                                 |                                                          | Household chores/Child care 1 Informal employment<br>N/A 2 Household chores/Child care                                                            |                                                  |                          |                               |  |
|     | No affordable transportation                                                                  | 3 No affordable transportation                      |                                                          |                                                                                                                                                   | N/A Z                                            |                          | es/Child care                 |  |
|     | Participated in polio campaigns in last 3 months                                              |                                                     |                                                          |                                                                                                                                                   | Main activities for out of school girls under 18 |                          |                               |  |
|     | 60%                                                                                           | 93%                                                 |                                                          | Household chores/Child care 1 Household chores/Child care<br>N/A 2 Other<br>N/A 3 N/A                                                             |                                                  |                          |                               |  |
|     | took their children to be va                                                                  | accinated in polio campaign                         |                                                          |                                                                                                                                                   |                                                  |                          |                               |  |
|     |                                                                                               | ating in polio campaigns                            |                                                          |                                                                                                                                                   | Cases of abuse                                   |                          |                               |  |
|     | Fear of v<br>Already<br>Cost                                                                  | vaccinated                                          |                                                          | of                                                                                                                                                | 0%<br>respondents heard of ca                    | OS<br>ases of abuse expl |                               |  |
|     |                                                                                               |                                                     |                                                          | U                                                                                                                                                 | or sexual violence                               | in last 6 months         |                               |  |
|     | Not awa                                                                                       |                                                     |                                                          | of respond                                                                                                                                        | 0%<br>lents know of services av                  | vailable for women       |                               |  |
|     | Other                                                                                         |                                                     |                                                          |                                                                                                                                                   | isk or survivors of violen                       |                          |                               |  |

# unicef 🕲 🛞 OCHA

11 - 20% 11 - 20% Top coping mechanisms to cover cost of basic needs

Buy cheaper/lower quality food 1 Buy cheaper/lower quality food

Borrow money/food **2** Reduce number of meals

Credit 3 Reduce meal portion size