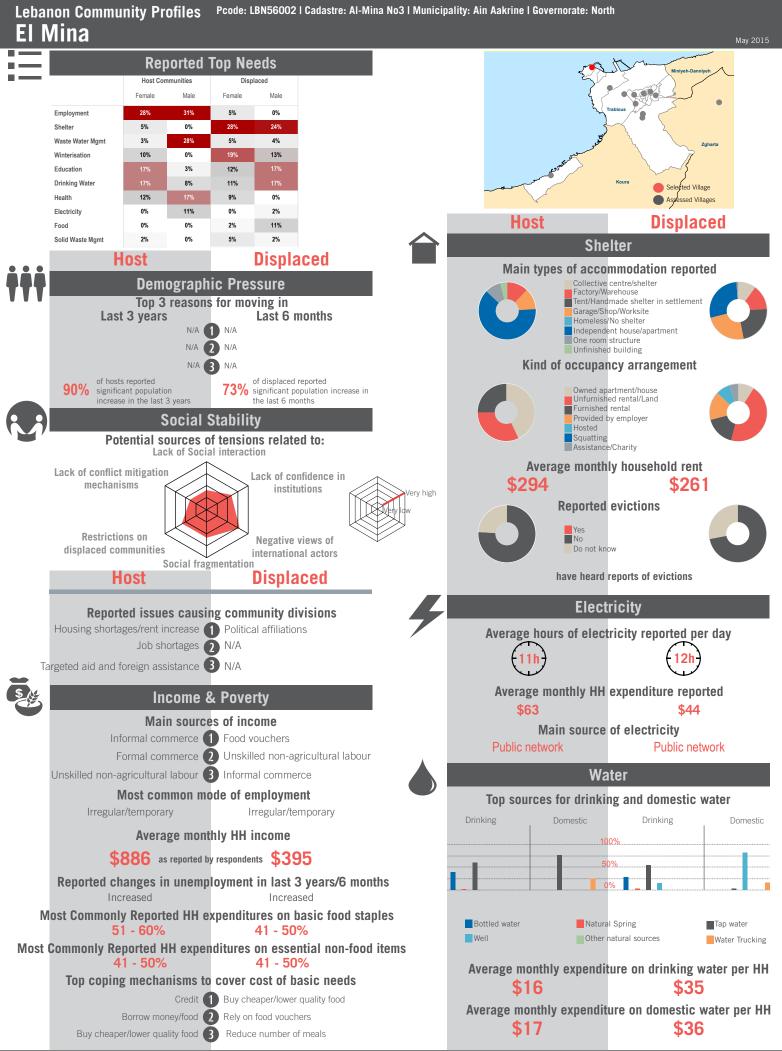

interviewed: 42 | Age Range: 12 - 68 | Data collected between October 2014 - February 2015 Population groups covered: Lebanese, Syrian | Average HH size: 6 | Cadastre Population: 8725 | Lebanese living under US\$4: 2159 | Syrian Refugees: 469

unicef 🧐 🎯 OCHA

### Community Profile Kfar Habou



# unicef 🚱 🛞 OCHA





Sample Information: Number of Interviews: 67 | Number of Male interviewed: 28 | Number of female interviewed: 39 | Age Range: 12 - 55 | Data collected between October 2014 - February 2015 Population groups covered: Lebanese, Syrian | Average HH size: 7 | Cadastre Population: 375 | Lebanese living under US\$4: 93 | Syrian Refugees: 2184

### unicef 🕑 🐨 OCHA

```
REACH Informing
more effective
humanitarian action
```

### Community Profile Sir Ed Danniye



# unicef 🚱 🛞 OCHA



Sample Information: Number of Interviews: 67 | Number of Male interviewed: 28 | Number of female interviewed: 39 | Age Range: 12 - 65 | Data collected between October 2014 - February 2015 Population groups covered: Lebanese, Syrian | Average HH size: 6 | Cadastre Population: 85 | Lebanese living under US\$4: 21 | Syrian Refugees: 94

### unicef 🔮 🛞 OCHA



REACH Informing more effective humanitarian action

### unicef 🔮 🛞 OCHA





Sample Information: Number of Interviews: 66 | Number of Male interviewed: 25 | Number of female interviewed: 41 | Age Range: 12 - 73 | Data collected between October 2014 - February 2015 Population groups covered: Lebanese, Syrian | Average HH size: 5 | Cadastre Population: 4082 | Lebanese living under US\$4: 1010 | Syrian Refugees: 4061

### unicef 🔮 🎯 OCHA