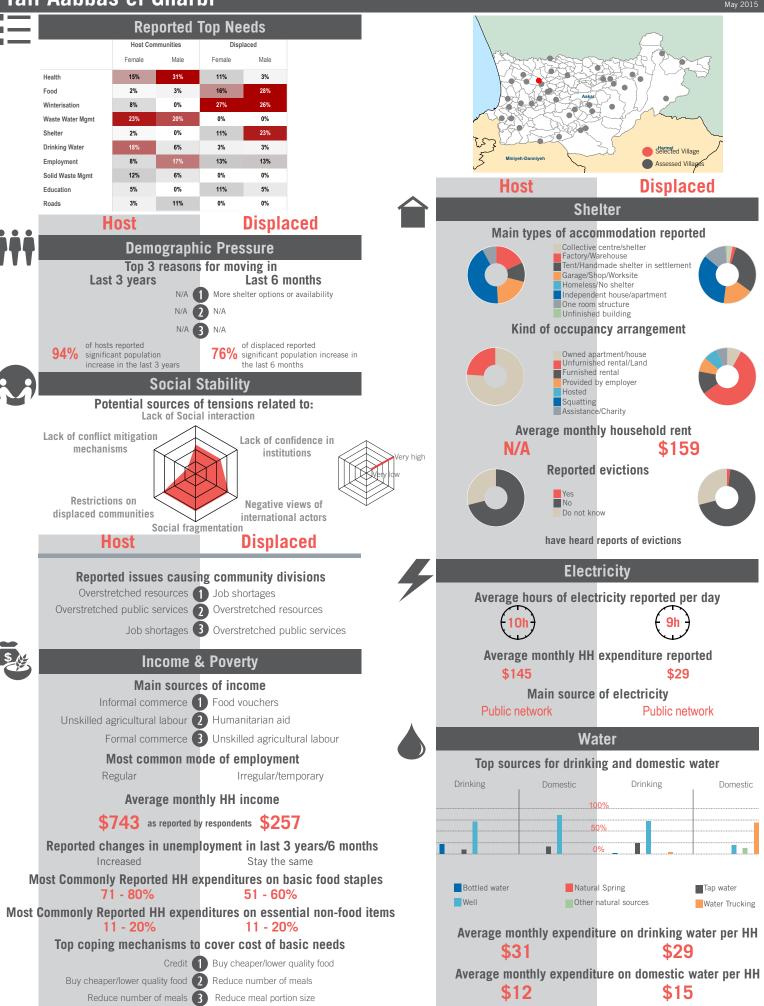

> OCHA \* Disclaimer: As a result of access constraints data collection was conducted in a number of communities with a modified assessment tool omitting most social stability indicators

> \* Disclaimer: As a result of access constraints data collection was conducted in a number of communities with a modified assessment tool omitting most social stability indicators

unicef 🔮 🛞 OCHA

Sample Information: Number of Interviews: 64 | Number of Male interviewed: 24 | Number of female interviewed: 40 | Age Range: 12 - 69 | Data collected between October 2014 - February 2015

\* Disclaimer: As a result of access constraints data collection was conducted in a number of communities with a modified assessment tool omitting most social stability indicators

unicef 🔮 🛞 OCHA

Sample Information: Number of Interviews: 64 | Number of Male interviewed: 24 | Number of female interviewed: 40 | Age Range: 12 - 64 | Data collected between October 2014 - February 2015 Population groups covered: Lebanese, Syrian | Average HH size: 7 | Cadastre Population: 1980 | Lebanese living under US\$4: 1247 | Syrian Refugees: 1547

> \* Disclaimer: As a result of access constraints data collection was conducted in a number of communities with a modified assessment tool omitting most social stability indicators

unicef 🚱 🛞

OCH

\* Disclaimer: As a result of access constraints data collection was conducted in a number of communities with a modified assessment tool omitting most social stability indicators