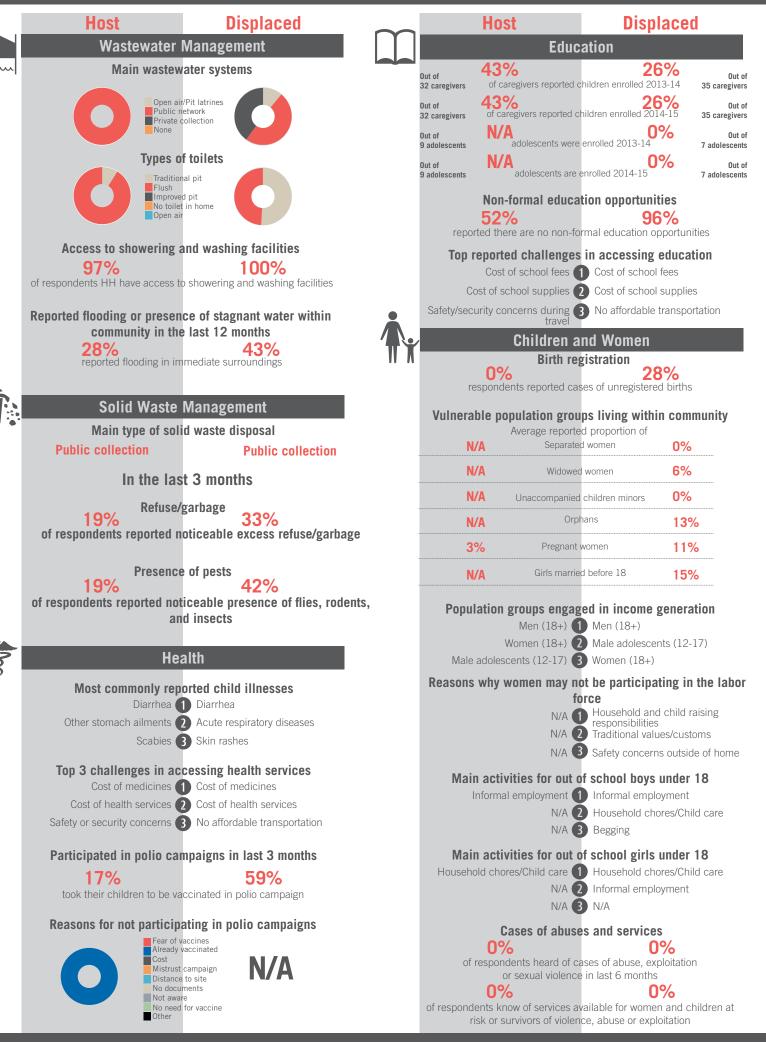

ws: 67 | Number of Male interviewed: 28 | Number of female interviewed: 39 | Age Range: 12 - 55 | Data collected between October 2014 - February 2015 Population groups covered: Lebanese, Syrian | Average HH size: 7 | Cadastre Population: 375 | Lebanese living under US\$4: 93 | Syrian Refugees: 2184

### unicef 🕑 🐨 OCHA

```
REACH Informing
more effective
humanitarian action
```

### Community Profile Sir Ed Danniye



# unicef 🚱 🛞 OCHA



Sample Information: Number of Interviews: 67 | Number of Male interviewed: 28 | Number of female interviewed: 39 | Age Range: 12 - 65 | Data collected between October 2014 - February 2015 Population groups covered: Lebanese, Syrian | Average HH size: 6 | Cadastre Population: 85 | Lebanese living under US\$4: 21 | Syrian Refugees: 94

### unicef 🔮 🛞 OCHA



REACH Informing more effective humanitarian action

### unicef 🔮 🛞 OCHA





Sample Information: Number of Interviews: 66 | Number of Male interviewed: 25 | Number of female interviewed: 41 | Age Range: 12 - 73 | Data collected between October 2014 - February 2015 Population groups covered: Lebanese, Syrian | Average HH size: 5 | Cadastre Population: 4082 | Lebanese living under US\$4: 1010 | Syrian Refugees: 4061

### unicef 🔮 🎯 OCHA

```
REACH Informing
more effective
humanitarian action
```

### Community Profile Qalamoun



REACH Informing more effective humanitarian action

### unicef 🔮 🛞 OCHA





Sample Information: Number of Interviews: 64 | Number of Male interviewed: 24 | Number of female interviewed: 40 | Age Range: 12 - 67 | Data collected between October 2014 - February 2015