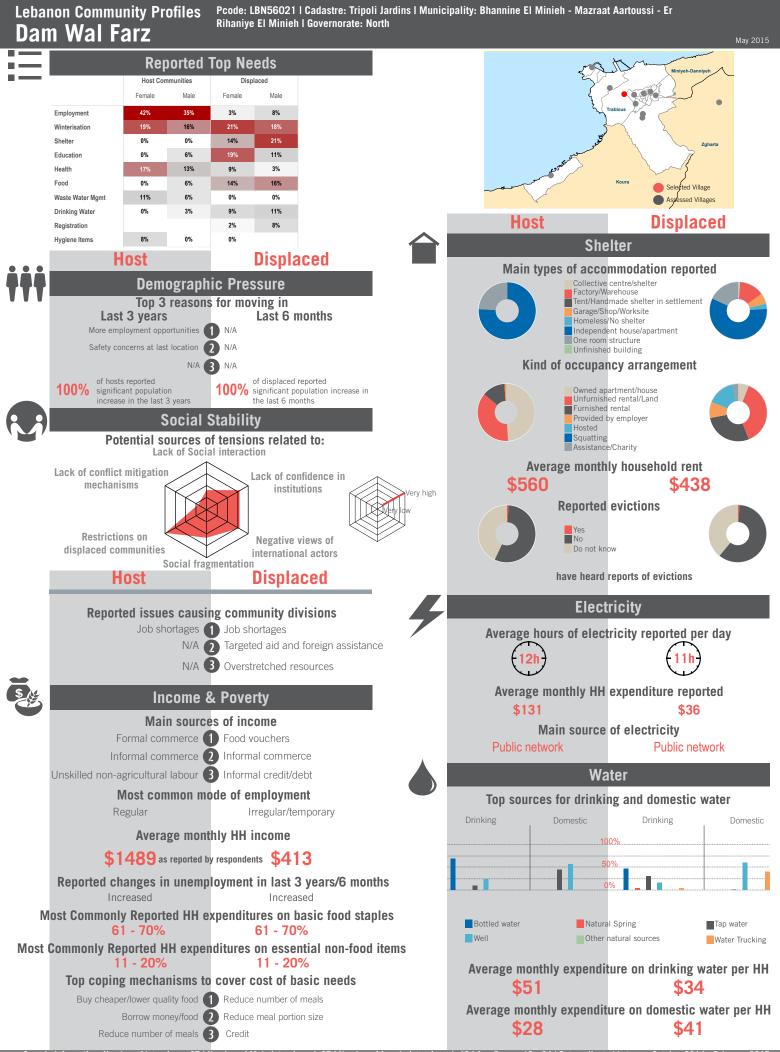

|     | Host                                                                                          | Displaced                                           |                                                          | _                                                                                                                                                 | Host                                             | Displa                   | May 2015                      |  |
|-----|-----------------------------------------------------------------------------------------------|-----------------------------------------------------|----------------------------------------------------------|---------------------------------------------------------------------------------------------------------------------------------------------------|--------------------------------------------------|--------------------------|-------------------------------|--|
|     |                                                                                               |                                                     | m                                                        |                                                                                                                                                   | Educ                                             | -                        | aceu                          |  |
| ~~~ | Wastewater Management<br>Main wastewater systems                                              |                                                     |                                                          |                                                                                                                                                   | 80%                                              | 0%                       |                               |  |
|     |                                                                                               |                                                     |                                                          | Out of<br>32 caregivers                                                                                                                           | of caregivers reported c                         | hildren enrolled 2013    | 3-14 <b>32 caregivers</b>     |  |
|     | Public r                                                                                      | r/Pit latrines<br>network<br>collection             |                                                          | Out of<br>32 caregivers                                                                                                                           | 80%<br>of caregivers reported cl                 | hildren enrolled 2014    | • Out of<br>-15 32 caregivers |  |
|     | None                                                                                          |                                                     |                                                          | Out of<br>8 adolescents                                                                                                                           | N/A<br>adolescents were                          | enrolled 2013-14         | Out of<br>9 adolescents       |  |
|     | Types o                                                                                       | f toilets                                           |                                                          | Out of                                                                                                                                            | N/A<br>adolescents are e                         |                          | A Out of                      |  |
|     | Traditional pit<br>Flush                                                                      |                                                     |                                                          | 8 adolescents                                                                                                                                     |                                                  |                          | 9 adolescents                 |  |
|     | Improved pit<br>No toilet in home<br>Open air                                                 |                                                     |                                                          |                                                                                                                                                   | Non-formal education 89%                         | tion opportuniti         |                               |  |
|     | Access to showering                                                                           |                                                     | reported there are no non-formal education opportunities |                                                                                                                                                   |                                                  |                          |                               |  |
|     | Access to showering and washing facilities                                                    |                                                     |                                                          | Top reported challenges in accessing education<br>Cost of school fees 1 Cost of school fees                                                       |                                                  |                          |                               |  |
|     |                                                                                               | o showering and washing facilities                  |                                                          | Cost of school supplies 2 Cost of school supplies                                                                                                 |                                                  |                          |                               |  |
|     | Reported flooding or presence of stagnant water within community in the last 12 months 3% 38% |                                                     |                                                          | No affo                                                                                                                                           | ordable transportation                           | No affordable tr         | ansportation                  |  |
|     |                                                                                               |                                                     |                                                          |                                                                                                                                                   | Children a                                       | nd Women                 |                               |  |
|     |                                                                                               | mediate surroundings                                | 11 /                                                     |                                                                                                                                                   | Birth reg                                        | gistration               |                               |  |
|     |                                                                                               |                                                     |                                                          | r                                                                                                                                                 | espondents reported cas                          |                          |                               |  |
| U:  |                                                                                               | Management                                          |                                                          | Vulnerable population groups living within community                                                                                              |                                                  |                          |                               |  |
|     | Main type of sol                                                                              | id waste disposal<br>Landfill                       |                                                          | N                                                                                                                                                 | Average reporte<br>Separated                     |                          | 0%                            |  |
|     |                                                                                               |                                                     |                                                          | 0                                                                                                                                                 | 1% Widowed                                       | l women                  | N/A                           |  |
|     |                                                                                               | In the last 3 months                                |                                                          | N                                                                                                                                                 | I/A Unaccompanied                                | children minors          | 0%                            |  |
|     | Refuse/garbage 27%<br>of respondents reported noticeable excess refuse/garbage                |                                                     | N                                                        | I/A Orpł                                                                                                                                          | nans                                             | 0%                       |                               |  |
|     |                                                                                               |                                                     | 0                                                        | Pregnant                                                                                                                                          | women                                            | N/A                      |                               |  |
|     |                                                                                               | Presence of pests                                   |                                                          | 0                                                                                                                                                 | Girls marrie                                     | d before 18              | N/A                           |  |
|     | 9%<br>of respondents reported not                                                             | 71% reported noticeable presence of flies, rodents, |                                                          |                                                                                                                                                   | lation groups and                                | od in incomo o           | oneration                     |  |
|     | an                                                                                            |                                                     | Popu                                                     | Iation groups engag<br>Men (18+)                                                                                                                  | -                                                | eneration                |                               |  |
|     | Ца                                                                                            | alth                                                |                                                          |                                                                                                                                                   |                                                  | Male adolescent          | ts (12-17)                    |  |
| 8   |                                                                                               |                                                     |                                                          |                                                                                                                                                   | adolescents (12-17)                              |                          | ing in the labor              |  |
|     |                                                                                               | orted child illnesses Acute respiratory diseases    |                                                          | Reasons why women may not be participating in the labor<br>force<br>Household and child raising<br>responsibilities<br>Traditional values/customs |                                                  |                          |                               |  |
|     |                                                                                               | 2 Diarrhea                                          |                                                          |                                                                                                                                                   |                                                  |                          |                               |  |
|     | Other stomach ailments                                                                        | 3 Dysentery                                         |                                                          | Other 3 Low levels of or no education                                                                                                             |                                                  |                          |                               |  |
|     | Top 3 challenges in accessing health services<br>Cost of health services                      |                                                     |                                                          |                                                                                                                                                   | Main activities for out of school boys under 18  |                          |                               |  |
|     |                                                                                               | 2 Cost of medicines                                 |                                                          | Household chores/Child care 1 Informal employment<br>N/A 2 Household chores/Child care                                                            |                                                  |                          |                               |  |
|     | No affordable transportation                                                                  | 3 No affordable transportation                      |                                                          |                                                                                                                                                   | N/A Z                                            |                          | es/Child care                 |  |
|     | Participated in polio campaigns in last 3 months                                              |                                                     |                                                          |                                                                                                                                                   | Main activities for out of school girls under 18 |                          |                               |  |
|     | 60%                                                                                           | 93%                                                 |                                                          | Household chores/Child care 1 Household chores/Child care<br>N/A 2 Other<br>N/A 3 N/A                                                             |                                                  |                          |                               |  |
|     | took their children to be va                                                                  | accinated in polio campaign                         |                                                          |                                                                                                                                                   |                                                  |                          |                               |  |
|     |                                                                                               | ating in polio campaigns                            |                                                          |                                                                                                                                                   | Cases of abuse                                   |                          |                               |  |
|     | Fear of v<br>Already<br>Cost                                                                  | vaccinated                                          |                                                          | of                                                                                                                                                | 0%<br>respondents heard of ca                    | OS<br>ases of abuse expl |                               |  |
|     |                                                                                               |                                                     |                                                          | U                                                                                                                                                 | or sexual violence                               | in last 6 months         |                               |  |
|     | Not awa                                                                                       |                                                     |                                                          | of respond                                                                                                                                        | 0%<br>lents know of services av                  | vailable for women       |                               |  |
|     | Other                                                                                         |                                                     |                                                          |                                                                                                                                                   | isk or survivors of violen                       |                          |                               |  |

# unicef 🕲 🛞 OCHA

11 - 20% 11 - 20% Top coping mechanisms to cover cost of basic needs

Buy cheaper/lower quality food 1 Buy cheaper/lower quality food

Borrow money/food **2** Reduce number of meals

Credit 3 Reduce meal portion size