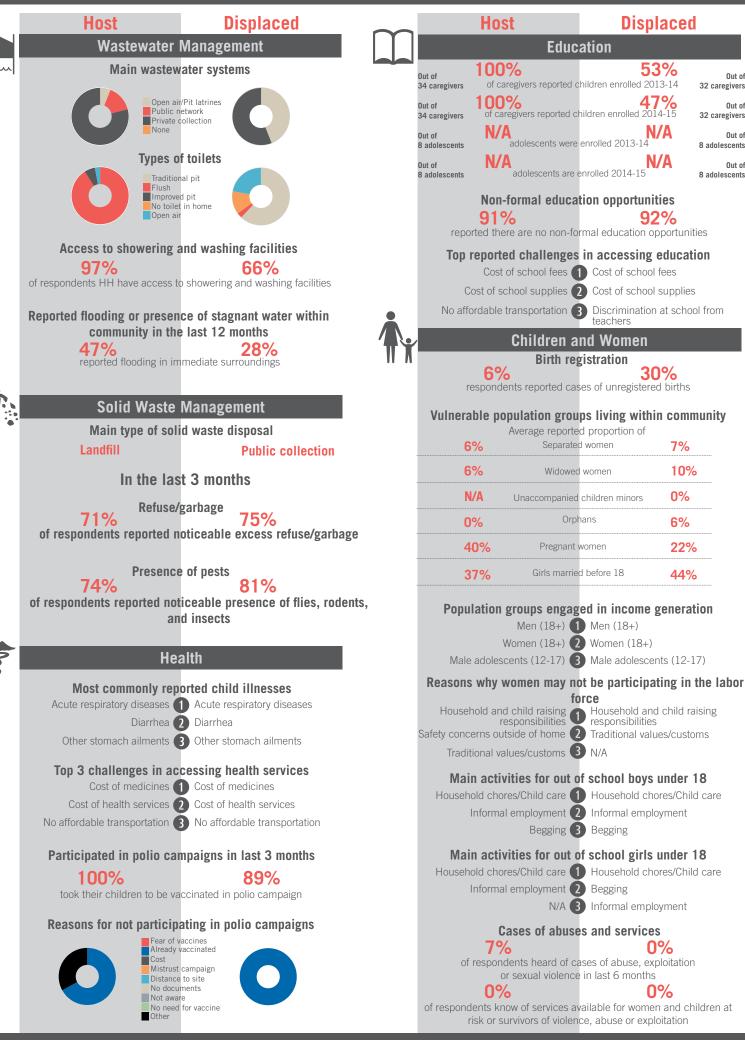

#### Non-formal education opportunities 72% reported there are no non-formal education opportunities Top reported challenges in accessing education Cost of school fees 1 Cost of school fees Cost of school supplies (2) Cost of school supplies No affordable transportation 3 No affordable transportation **Children and Women** Birth registration 15% respondents reported cases of unregistered births Vulnerable population groups living within community Average reported proportion of Separated women 14% Widowed women 18% 1% Unaccompanied children minors Orphans 17% Pregnant women 31%

Education

Girls married before 18

| d in income concretion              |  |  |  |  |  |  |  |
|-------------------------------------|--|--|--|--|--|--|--|
| d in income generation<br>Men (18+) |  |  |  |  |  |  |  |
| Male adolescents (12-17)            |  |  |  |  |  |  |  |
| Women (18+)                         |  |  |  |  |  |  |  |
| be participating in the labor       |  |  |  |  |  |  |  |
| force                               |  |  |  |  |  |  |  |
| Household responsibilities          |  |  |  |  |  |  |  |
| Traditional values/customs          |  |  |  |  |  |  |  |
| Safety concerns                     |  |  |  |  |  |  |  |
| school boys under 18                |  |  |  |  |  |  |  |
| Informal employment                 |  |  |  |  |  |  |  |
| Household chores/Child care         |  |  |  |  |  |  |  |
| Begging                             |  |  |  |  |  |  |  |
| school girls under 18               |  |  |  |  |  |  |  |
| Household chores/Child care         |  |  |  |  |  |  |  |
| Informal employment                 |  |  |  |  |  |  |  |
| Other                               |  |  |  |  |  |  |  |
| and services                        |  |  |  |  |  |  |  |
|                                     |  |  |  |  |  |  |  |

## 1%

of respondents heard of cases of abuse, exploitation or sexual violence in last 6 months

0% of respondents know of services available for women and children at risk or survivors of violence, abuse or exploitation