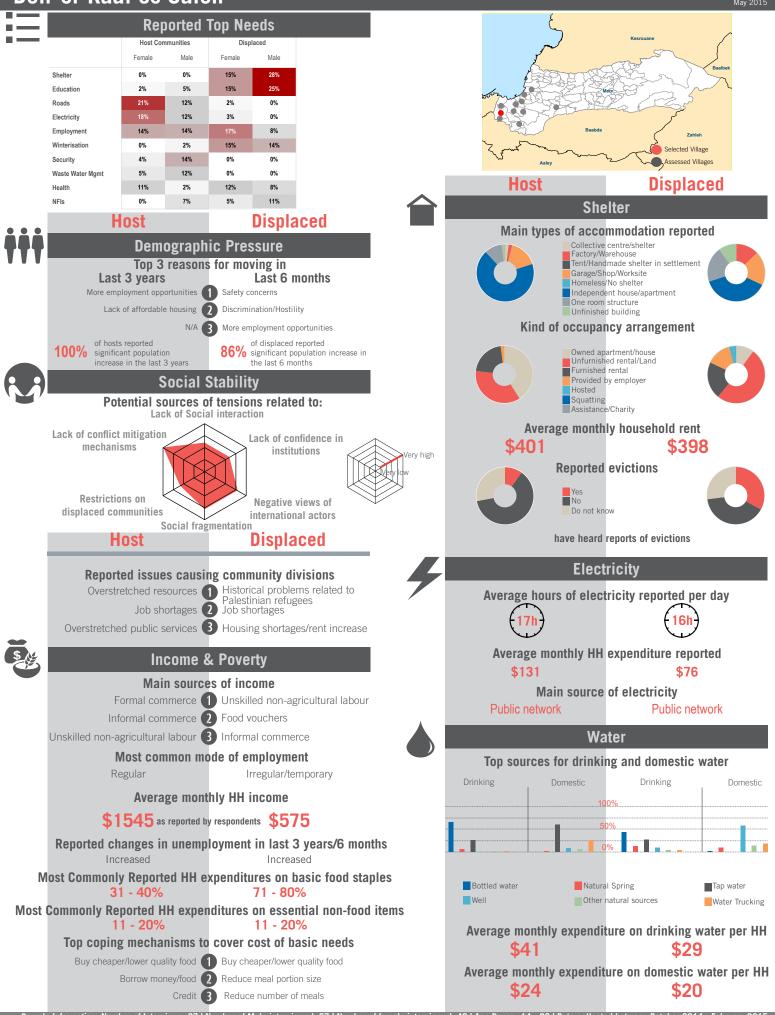

#### Governorate Profile Baalbek-El Hermel

unicef 🙆 🔞

Sample Information: Number of Interviews: 1560 | Number of Male interviewed: 587 | Number of female interviewed: 973 | Age Range: 12-92 | Data collected between October 2014 - February 2015 Population groups covered: Lebanese, Syrian, PRL, PRS | Average HH size: 6 | Cadastre Population: 135098 | Lebanese living under US\$4: 85086 | Syrian Refugees: 84650

> OCHA \* Disclaimer: As a result of access constraints data collection was conducted in a number of communities with a modified assessment tool omitting most social stability indicators