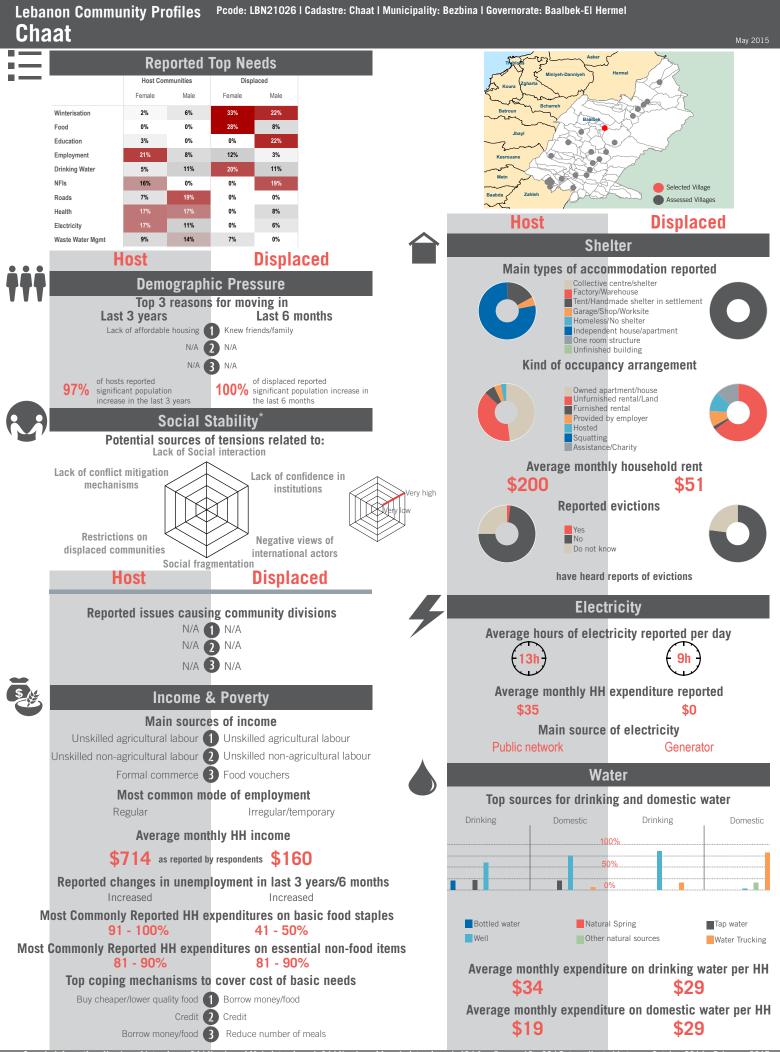

|     | Host                                                                                          | Displaced                                           |                                                          | _                                                                                                                                                 | Host                                             | Displa                   | May 2015                      |  |
|-----|-----------------------------------------------------------------------------------------------|-----------------------------------------------------|----------------------------------------------------------|---------------------------------------------------------------------------------------------------------------------------------------------------|--------------------------------------------------|--------------------------|-------------------------------|--|
|     |                                                                                               |                                                     | m                                                        |                                                                                                                                                   | Educ                                             | -                        | aceu                          |  |
| ~~~ | Wastewater Management<br>Main wastewater systems                                              |                                                     |                                                          |                                                                                                                                                   | 80%                                              | 0%                       |                               |  |
|     |                                                                                               |                                                     |                                                          | Out of<br>32 caregivers                                                                                                                           | of caregivers reported c                         | hildren enrolled 2013    | 3-14 <b>32 caregivers</b>     |  |
|     | Public r                                                                                      | r/Pit latrines<br>network<br>collection             |                                                          | Out of<br>32 caregivers                                                                                                                           | 80%<br>of caregivers reported cl                 | hildren enrolled 2014    | • Out of<br>-15 32 caregivers |  |
|     | None                                                                                          |                                                     |                                                          | Out of<br>8 adolescents                                                                                                                           | N/A<br>adolescents were                          | enrolled 2013-14         | Out of<br>9 adolescents       |  |
|     | Types o                                                                                       | f toilets                                           |                                                          | Out of                                                                                                                                            | N/A<br>adolescents are e                         |                          | A Out of                      |  |
|     | Traditional pit<br>Flush                                                                      |                                                     |                                                          | 8 adolescents                                                                                                                                     |                                                  |                          | 9 adolescents                 |  |
|     | Improved pit<br>No toilet in home<br>Open air                                                 |                                                     |                                                          |                                                                                                                                                   | Non-formal education 89%                         | tion opportuniti         |                               |  |
|     | Access to showering                                                                           |                                                     | reported there are no non-formal education opportunities |                                                                                                                                                   |                                                  |                          |                               |  |
|     | Access to showering and washing facilities                                                    |                                                     |                                                          | Top reported challenges in accessing education<br>Cost of school fees 1 Cost of school fees                                                       |                                                  |                          |                               |  |
|     |                                                                                               | o showering and washing facilities                  |                                                          | Cost of school supplies 2 Cost of school supplies                                                                                                 |                                                  |                          |                               |  |
|     | Reported flooding or presence of stagnant water within community in the last 12 months 3% 38% |                                                     |                                                          | No affo                                                                                                                                           | ordable transportation                           | No affordable tr         | ansportation                  |  |
|     |                                                                                               |                                                     |                                                          |                                                                                                                                                   | Children a                                       | nd Women                 |                               |  |
|     |                                                                                               | mediate surroundings                                | 11 /                                                     |                                                                                                                                                   | Birth reg                                        | gistration               |                               |  |
|     |                                                                                               |                                                     |                                                          | r                                                                                                                                                 | espondents reported cas                          |                          |                               |  |
| U:  |                                                                                               | Management                                          |                                                          | Vulnerable population groups living within community                                                                                              |                                                  |                          |                               |  |
|     | Main type of sol                                                                              | id waste disposal<br>Landfill                       |                                                          | N                                                                                                                                                 | Average reporte<br>Separated                     |                          | 0%                            |  |
|     |                                                                                               |                                                     |                                                          | 0                                                                                                                                                 | 1% Widowed                                       | l women                  | N/A                           |  |
|     |                                                                                               | In the last 3 months                                |                                                          | N                                                                                                                                                 | I/A Unaccompanied                                | children minors          | 0%                            |  |
|     | Refuse/garbage 27%<br>of respondents reported noticeable excess refuse/garbage                |                                                     | N                                                        | I/A Orpł                                                                                                                                          | nans                                             | 0%                       |                               |  |
|     |                                                                                               |                                                     | 0                                                        | Pregnant                                                                                                                                          | women                                            | N/A                      |                               |  |
|     |                                                                                               | Presence of pests                                   |                                                          | 0                                                                                                                                                 | Girls marrie                                     | d before 18              | N/A                           |  |
|     | 9%<br>of respondents reported not                                                             | 71% reported noticeable presence of flies, rodents, |                                                          |                                                                                                                                                   | lation groups and                                | od in incomo o           | oneration                     |  |
|     | an                                                                                            |                                                     | Popu                                                     | Iation groups engag<br>Men (18+)                                                                                                                  | -                                                | eneration                |                               |  |
|     | Ца                                                                                            | alth                                                |                                                          |                                                                                                                                                   |                                                  | Male adolescent          | ts (12-17)                    |  |
| 8   |                                                                                               |                                                     |                                                          |                                                                                                                                                   | adolescents (12-17)                              |                          | ing in the labor              |  |
|     |                                                                                               | orted child illnesses Acute respiratory diseases    |                                                          | Reasons why women may not be participating in the labor<br>force<br>Household and child raising<br>responsibilities<br>Traditional values/customs |                                                  |                          |                               |  |
|     |                                                                                               | 2 Diarrhea                                          |                                                          |                                                                                                                                                   |                                                  |                          |                               |  |
|     | Other stomach ailments                                                                        | 3 Dysentery                                         |                                                          | Other 3 Low levels of or no education                                                                                                             |                                                  |                          |                               |  |
|     | Top 3 challenges in accessing health services<br>Cost of health services                      |                                                     |                                                          |                                                                                                                                                   | Main activities for out of school boys under 18  |                          |                               |  |
|     |                                                                                               | 2 Cost of medicines                                 |                                                          | Household chores/Child care 1 Informal employment<br>N/A 2 Household chores/Child care                                                            |                                                  |                          |                               |  |
|     | No affordable transportation                                                                  | 3 No affordable transportation                      |                                                          |                                                                                                                                                   | N/A Z                                            |                          | es/Child care                 |  |
|     | Participated in polio campaigns in last 3 months                                              |                                                     |                                                          |                                                                                                                                                   | Main activities for out of school girls under 18 |                          |                               |  |
|     | 60%                                                                                           | 93%                                                 |                                                          | Household chores/Child care 1 Household chores/Child care<br>N/A 2 Other<br>N/A 3 N/A                                                             |                                                  |                          |                               |  |
|     | took their children to be va                                                                  | accinated in polio campaign                         |                                                          |                                                                                                                                                   |                                                  |                          |                               |  |
|     |                                                                                               | ating in polio campaigns                            |                                                          |                                                                                                                                                   | Cases of abuse                                   |                          |                               |  |
|     | Fear of v<br>Already<br>Cost                                                                  | vaccinated                                          |                                                          | of                                                                                                                                                | 0%<br>respondents heard of ca                    | OS<br>ases of abuse expl |                               |  |
|     |                                                                                               |                                                     |                                                          | U                                                                                                                                                 | or sexual violence                               | in last 6 months         |                               |  |
|     | Not awa                                                                                       |                                                     |                                                          | of respond                                                                                                                                        | 0%<br>lents know of services av                  | vailable for women       |                               |  |
|     | Other                                                                                         |                                                     |                                                          |                                                                                                                                                   | isk or survivors of violen                       |                          |                               |  |