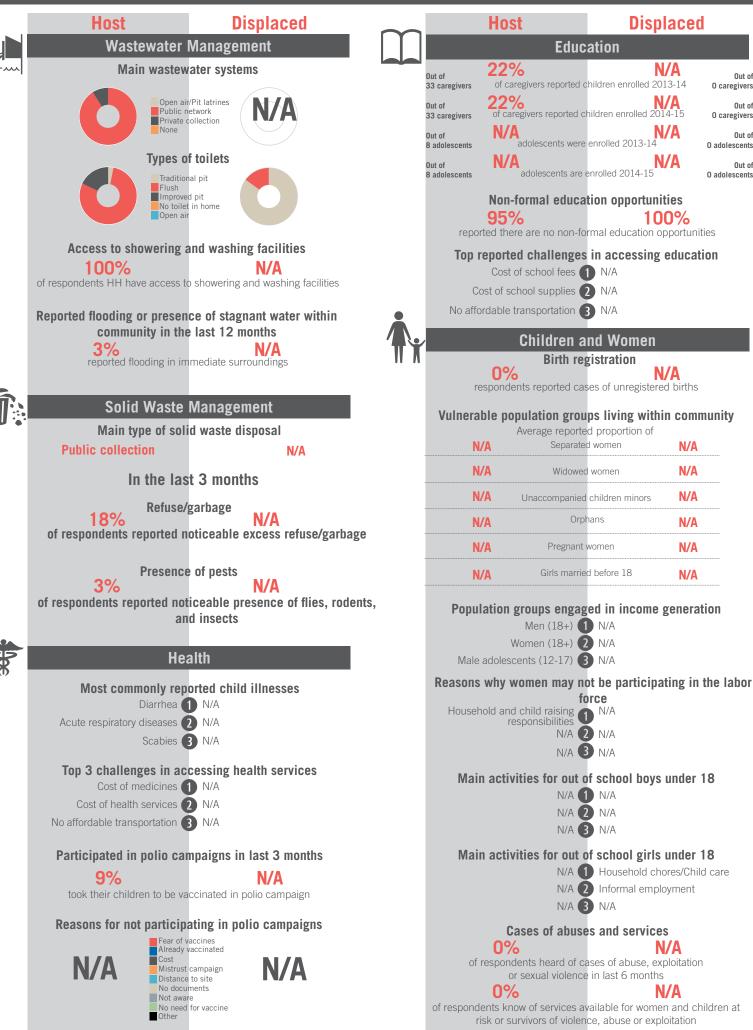

#### Out of adolescents are enrolled 2014-1 305 adolescents Non-formal education opportunities 71% reported there are no non-formal education opportunities Top reported challenges in accessing education Cost of school fees 1 Cost of school fees Cost of school supplies (2) Cost of school supplies No affordable transportation (3) No affordable transportation **Children and Women** Birth registration 10% respondents reported cases of unregistered births Vulnerable population groups living within community Average reported proportion of Separated women 9% 12% Widowed women 0% Unaccompanied children minors Orphans 16% Pregnant women 20% Girls married before 18 12% Population groups engaged in income generation Men (18+) 1 Men (18+) Women (18+) 2 Women (18+) Male adolescents (12-17) 3 Male adolescents (12-17) Reasons why women may not be participating in the labor force Household responsibilities 1 Traditional values/customs Traditional values/customs 2 Household responsibilities Safety concerns 3 Safety concerns Main activities for out of school boys under 18 Informal employment 1 Informal employment Begging 2 Household chores/Child care

#### Main activities for out of school girls under 18

Household chores/Child care 1 Household chores/Child care

Informal employment 2 Informal employment Begging **3** Begging

## **Cases of abuses and services**

1% of respondents heard of cases of abuse, exploitation or sexual violence in last 6 months

0%

REACH Informing more effective humanitarian action

of respondents know of services available for women and children at risk or survivors of violence, abuse or exploitation