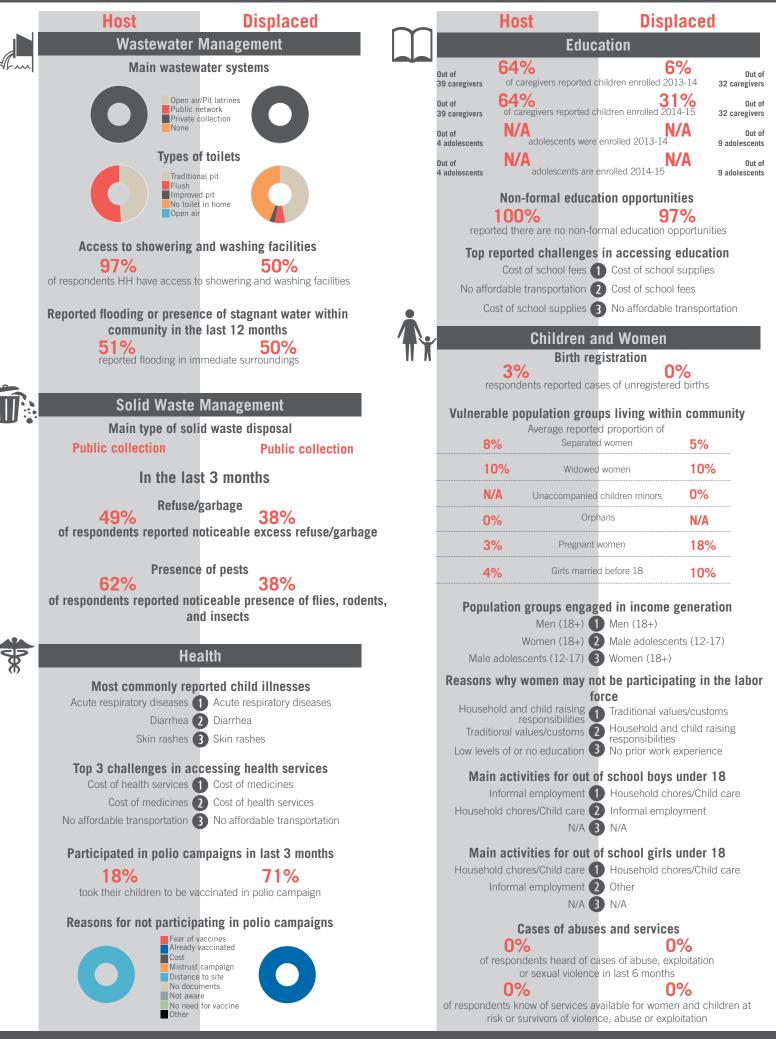

14 - February 2015 Population groups covered: Lebanese, Syrian | Average HH size: 6 | Cadastre Population: 9698 | Lebanese living under US\$4: 6108 | Syrian Refugees: 1843

### unicef 🧶 🎯 OCHA



# unicef 🔮 🛞 OCHA





Sample Information: Number of Interviews: 71 | Number of Male interviewed: 30 | Number of female interviewed: 41 | Age Range: 12 - 92 | Data collected between October 2014 - February 2015 Population groups covered: Lebanese, Syrian I Average HH size: 6 | Cadastre Population: 5833 | Lebanese living under US\$4: 3674 | Syrian Refugees: 10574

> \* Disclaimer: As a result of access constraints data collection was conducted in a number of communities with a modified assessment tool omitting most social stability indicators

unicef 🚱 🛞

OCH

### Community Profile Masnaa es Zohr



# unicef 🚱 🚳 OCHA



Sample Information: Number of Interviews: 55 | Number of Male interviewed: 16 | Number of female interviewed: 39 | Age Range: 12 - 82 | Data collected between October 2014 - February 2015 Population groups covered: Lebanese, Syrian | Average HH size: 6 | Cadastre Population: 3065 | Lebanese living under US\$4: 1930 | Syrian Refugees: 1475

### unicef 🔮 🎯 OCHA

### Community Profile Nabi Chit



REACH Informing more effective humanitarian action

# unicef 🍪 🛞 OCHA



Sample Information: Number of Interviews: 42 | Number of Male interviewed: 17 | Number of female interviewed: 25 | Age Range: 12 - 68 | Data collected between October 2014 - February 2015 Population groups covered: Lebanese, Syrian | Average HH size: 5 | Cadastre Population: 1220 | Lebanese living under U