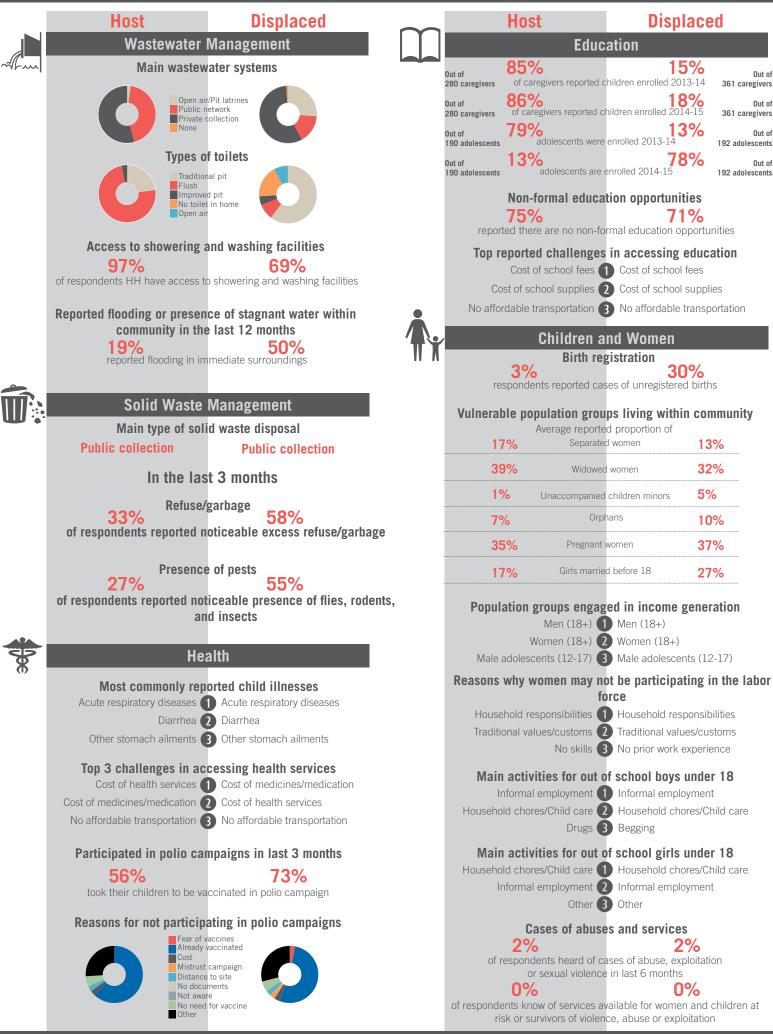

### Governorate Profile Akkar

Sample Information: Number of Interviews: 2294 | Number of Male interviewed: 869 | Number of female interviewed: 1425 | Age Range: 12-88 | Data collected between October 2014 - February 2015 Population groups covered: Lebanese, Syrian, PRL, PRS | Average HH size: 6 | Cadastre Population: 190914 | Lebanese living under US\$4: 62123 | Syrian Refugees: 82956

#### Governorate Profile Baalbek-El Hermel

unicef 🙆 🔞

Sample Information: Number of Interviews: 1560 | Number of Male interviewed: 587 | Number of female interviewed: 973 | Age Range: 12-92 | Data collected between October 2014 - February 2015 Population groups covered: Lebanese, Syrian, PRL, PRS | Average HH size: 6 | Cadastre Population: 135098 | Lebanese living under US\$4: 85086 | Syrian Refugees: 84650