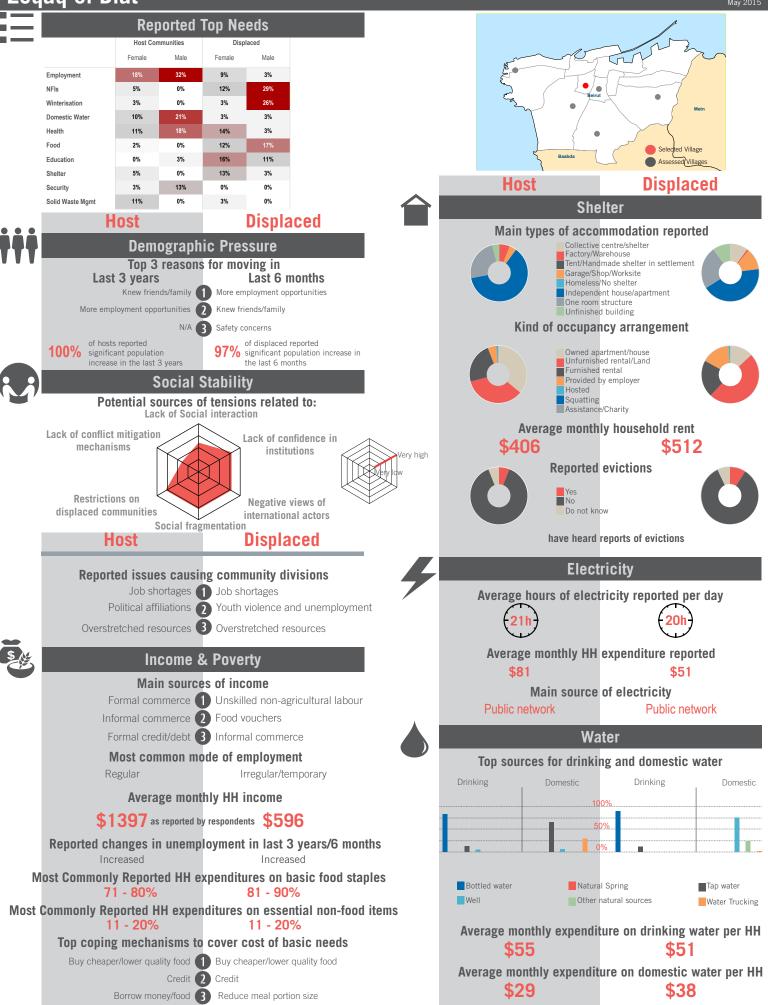

|     | Host                                                                                          | Displaced                                           |                                                          | _                                                                                                                                                 | Host                                             | Displa                   | May 2015                      |  |
|-----|-----------------------------------------------------------------------------------------------|-----------------------------------------------------|----------------------------------------------------------|---------------------------------------------------------------------------------------------------------------------------------------------------|--------------------------------------------------|--------------------------|-------------------------------|--|
|     |                                                                                               |                                                     | m                                                        |                                                                                                                                                   | Educ                                             | -                        | aceu                          |  |
| ~~~ | Wastewater Management<br>Main wastewater systems                                              |                                                     |                                                          |                                                                                                                                                   | 80%                                              | 0%                       |                               |  |
|     |                                                                                               |                                                     |                                                          | Out of<br>32 caregivers                                                                                                                           | of caregivers reported c                         | hildren enrolled 2013    | 3-14 <b>32 caregivers</b>     |  |
|     | Public r                                                                                      | r/Pit latrines<br>network<br>collection             |                                                          | Out of<br>32 caregivers                                                                                                                           | 80%<br>of caregivers reported cl                 | hildren enrolled 2014    | • Out of<br>-15 32 caregivers |  |
|     | None                                                                                          |                                                     |                                                          | Out of<br>8 adolescents                                                                                                                           | N/A<br>adolescents were                          | enrolled 2013-14         | Out of<br>9 adolescents       |  |
|     | Types o                                                                                       | f toilets                                           |                                                          | Out of                                                                                                                                            | N/A<br>adolescents are e                         |                          | A Out of                      |  |
|     | Traditional pit<br>Flush                                                                      |                                                     |                                                          | 8 adolescents                                                                                                                                     |                                                  |                          | 9 adolescents                 |  |
|     | Improved pit<br>No toilet in home<br>Open air                                                 |                                                     |                                                          |                                                                                                                                                   | Non-formal education 89%                         | tion opportuniti         |                               |  |
|     | Access to showering                                                                           |                                                     | reported there are no non-formal education opportunities |                                                                                                                                                   |                                                  |                          |                               |  |
|     | Access to showering and washing facilities                                                    |                                                     |                                                          | Top reported challenges in accessing education<br>Cost of school fees 1 Cost of school fees                                                       |                                                  |                          |                               |  |
|     |                                                                                               | o showering and washing facilities                  |                                                          | Cost of school supplies 2 Cost of school supplies                                                                                                 |                                                  |                          |                               |  |
|     | Reported flooding or presence of stagnant water within community in the last 12 months 3% 38% |                                                     |                                                          | No affo                                                                                                                                           | ordable transportation                           | No affordable tr         | ansportation                  |  |
|     |                                                                                               |                                                     |                                                          |                                                                                                                                                   | Children a                                       | nd Women                 |                               |  |
|     |                                                                                               | mediate surroundings                                | 11 /                                                     |                                                                                                                                                   | Birth reg                                        | gistration               |                               |  |
|     |                                                                                               |                                                     |                                                          | r                                                                                                                                                 | espondents reported cas                          |                          |                               |  |
| U:  |                                                                                               | Management                                          |                                                          | Vulnerable population groups living within community                                                                                              |                                                  |                          |                               |  |
|     | Main type of sol                                                                              | id waste disposal<br>Landfill                       |                                                          | N                                                                                                                                                 | Average reporte<br>Separated                     |                          | 0%                            |  |
|     |                                                                                               |                                                     |                                                          | 0                                                                                                                                                 | 1% Widowed                                       | l women                  | N/A                           |  |
|     |                                                                                               | In the last 3 months                                |                                                          | N                                                                                                                                                 | I/A Unaccompanied                                | children minors          | 0%                            |  |
|     | Refuse/garbage 27%<br>of respondents reported noticeable excess refuse/garbage                |                                                     | N                                                        | I/A Orpł                                                                                                                                          | nans                                             | 0%                       |                               |  |
|     |                                                                                               |                                                     | 0                                                        | Pregnant                                                                                                                                          | women                                            | N/A                      |                               |  |
|     |                                                                                               | Presence of pests                                   |                                                          | 0                                                                                                                                                 | Girls marrie                                     | d before 18              | N/A                           |  |
|     | 9%<br>of respondents reported not                                                             | 71% reported noticeable presence of flies, rodents, |                                                          |                                                                                                                                                   | lation groups and                                | od in incomo o           | oneration                     |  |
|     | an                                                                                            |                                                     | Popu                                                     | Iation groups engag<br>Men (18+)                                                                                                                  | -                                                | eneration                |                               |  |
|     | Ца                                                                                            | alth                                                |                                                          |                                                                                                                                                   |                                                  | Male adolescent          | ts (12-17)                    |  |
| 8   |                                                                                               |                                                     |                                                          |                                                                                                                                                   | adolescents (12-17)                              |                          | ing in the labor              |  |
|     |                                                                                               | orted child illnesses Acute respiratory diseases    |                                                          | Reasons why women may not be participating in the labor<br>force<br>Household and child raising<br>responsibilities<br>Traditional values/customs |                                                  |                          |                               |  |
|     |                                                                                               | 2 Diarrhea                                          |                                                          |                                                                                                                                                   |                                                  |                          |                               |  |
|     | Other stomach ailments                                                                        | 3 Dysentery                                         |                                                          | Other 3 Low levels of or no education                                                                                                             |                                                  |                          |                               |  |
|     | Top 3 challenges in accessing health services<br>Cost of health services                      |                                                     |                                                          |                                                                                                                                                   | Main activities for out of school boys under 18  |                          |                               |  |
|     |                                                                                               | 2 Cost of medicines                                 |                                                          | Household chores/Child care 1 Informal employment<br>N/A 2 Household chores/Child care                                                            |                                                  |                          |                               |  |
|     | No affordable transportation                                                                  | 3 No affordable transportation                      |                                                          |                                                                                                                                                   | N/A Z                                            |                          | es/Child care                 |  |
|     | Participated in polio campaigns in last 3 months                                              |                                                     |                                                          |                                                                                                                                                   | Main activities for out of school girls under 18 |                          |                               |  |
|     | 60%                                                                                           | 93%                                                 |                                                          | Household chores/Child care 1 Household chores/Child care<br>N/A 2 Other<br>N/A 3 N/A                                                             |                                                  |                          |                               |  |
|     | took their children to be va                                                                  | accinated in polio campaign                         |                                                          |                                                                                                                                                   |                                                  |                          |                               |  |
|     |                                                                                               | ating in polio campaigns                            |                                                          |                                                                                                                                                   | Cases of abuse                                   |                          |                               |  |
|     | Fear of v<br>Already<br>Cost                                                                  | vaccinated                                          |                                                          | of                                                                                                                                                | 0%<br>respondents heard of ca                    | OS<br>ases of abuse expl |                               |  |
|     |                                                                                               |                                                     |                                                          | U                                                                                                                                                 | or sexual violence                               | in last 6 months         |                               |  |
|     | Not awa                                                                                       |                                                     |                                                          | of respond                                                                                                                                        | 0%<br>lents know of services av                  | vailable for women       |                               |  |
|     | Other                                                                                         |                                                     |                                                          |                                                                                                                                                   | isk or survivors of violen                       |                          |                               |  |

# unicef 🕲 🛞 OCHA

11 - 20% 11 - 20% Top coping mechanisms to cover cost of basic needs

Buy cheaper/lower quality food 1 Buy cheaper/lower quality food

Borrow money/food **2** Reduce number of meals

Credit 3 Reduce meal portion size

\$35

\$39

unicef 🕑 🐨 OCHA

**\$22** 

\$22

Average monthly expenditure on domestic water per HH