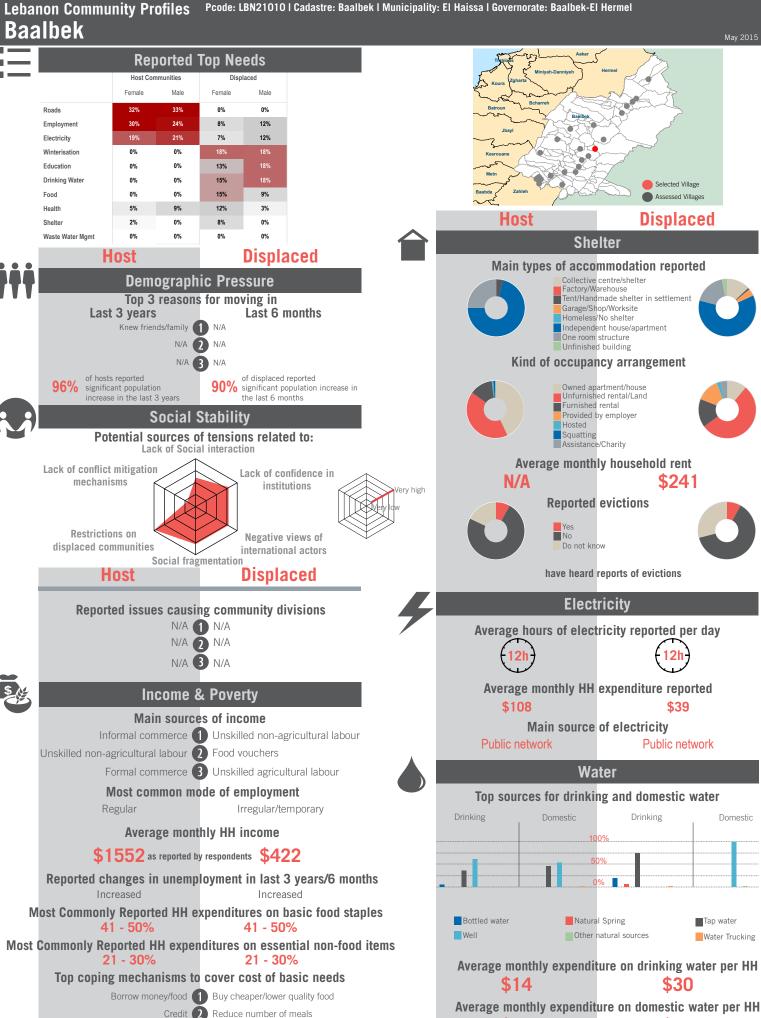

#### Governorate Profile Baalbek-El Hermel

unicef 🙆 🔞

Sample Information: Number of Interviews: 1560 | Number of Male interviewed: 587 | Number of female interviewed: 973 | Age Range: 12-92 | Data collected between October 2014 - February 2015 Population groups covered: Lebanese, Syrian, PRL, PRS | Average HH size: 6 | Cadastre Population: 135098 | Lebanese living under US\$4: 85086 | Syrian Refugees: 84650

> OCHA \* Disclaimer: As a result of access constraints data collection was conducted in a number of communities with a modified assessment tool omitting most social stability indicators