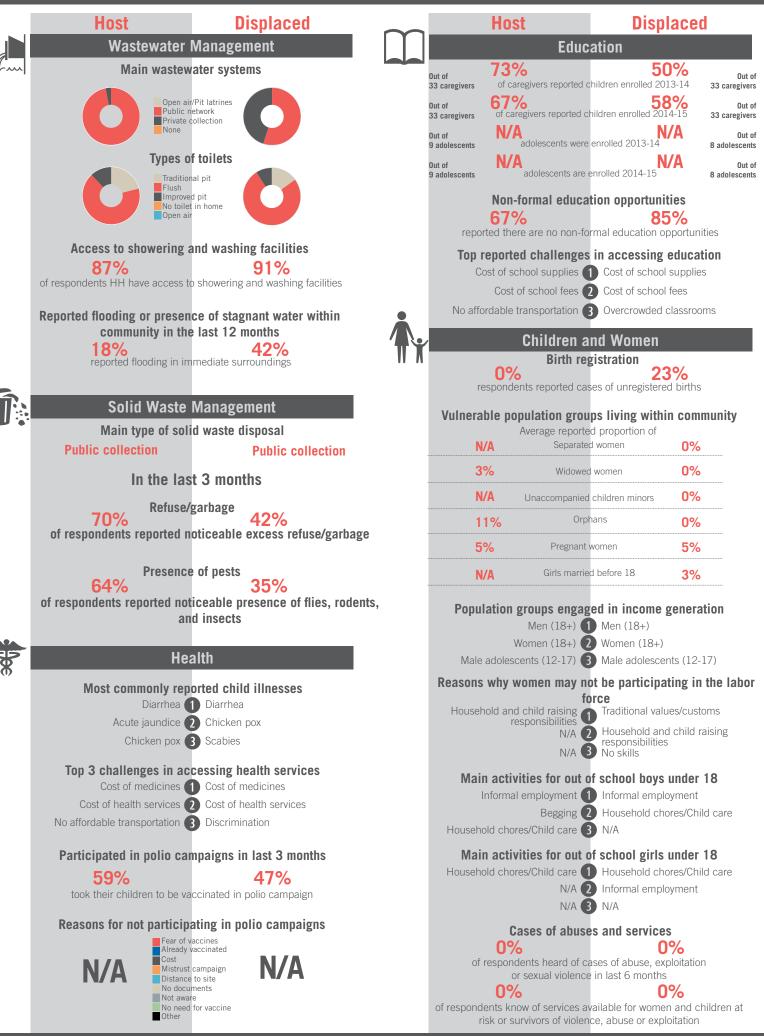

#### Non-formal education opportunities 72% reported there are no non-formal education opportunities Top reported challenges in accessing education Cost of school fees 1 Cost of school fees Cost of school supplies (2) Cost of school supplies No affordable transportation 3 No affordable transportation **Children and Women** Birth registration 15% respondents reported cases of unregistered births Vulnerable population groups living within community Average reported proportion of Separated women 14% Widowed women 18% 1% Unaccompanied children minors Orphans 17% Pregnant women 31%

Education

Girls married before 18

| d in income concretion              |  |  |  |  |  |  |  |
|-------------------------------------|--|--|--|--|--|--|--|
| d in income generation<br>Men (18+) |  |  |  |  |  |  |  |
| Male adolescents (12-17)            |  |  |  |  |  |  |  |
| Women (18+)                         |  |  |  |  |  |  |  |
| be participating in the labor       |  |  |  |  |  |  |  |
| force                               |  |  |  |  |  |  |  |
| Household responsibilities          |  |  |  |  |  |  |  |
| Traditional values/customs          |  |  |  |  |  |  |  |
| Safety concerns                     |  |  |  |  |  |  |  |
| school boys under 18                |  |  |  |  |  |  |  |
| Informal employment                 |  |  |  |  |  |  |  |
| Household chores/Child care         |  |  |  |  |  |  |  |
| Begging                             |  |  |  |  |  |  |  |
| school girls under 18               |  |  |  |  |  |  |  |
| Household chores/Child care         |  |  |  |  |  |  |  |
| Informal employment                 |  |  |  |  |  |  |  |
| Other                               |  |  |  |  |  |  |  |
| and services                        |  |  |  |  |  |  |  |
|                                     |  |  |  |  |  |  |  |

## 1%

of respondents heard of cases of abuse, exploitation or sexual violence in last 6 months

0% of respondents know of services available for women and children at risk or survivors of violence, abuse or exploitation