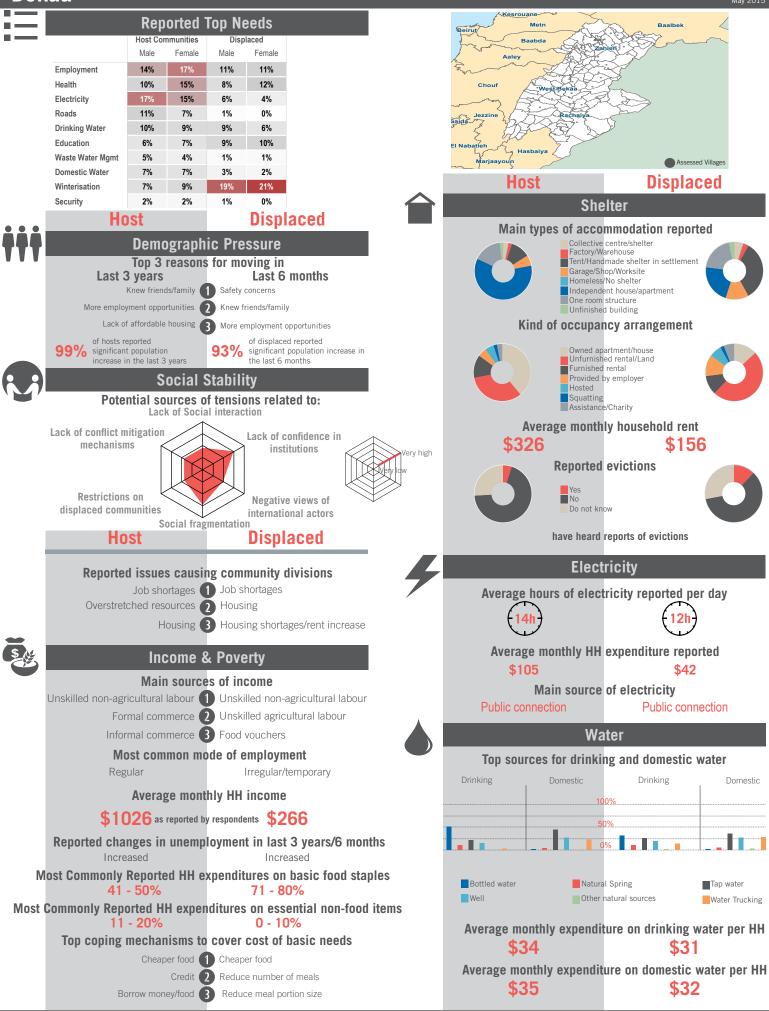

### Governorate Profile Akkar

Sample Information: Number of Interviews: 2294 | Number of Male interviewed: 869 | Number of female interviewed: 1425 | Age Range: 12-88 | Data collected between October 2014 - February 2015 Population groups covered: Lebanese, Syrian, PRL, PRS | Average HH size: 6 | Cadastre Population: 190914 | Lebanese living under US\$4: 62123 | Syrian Refugees: 82956