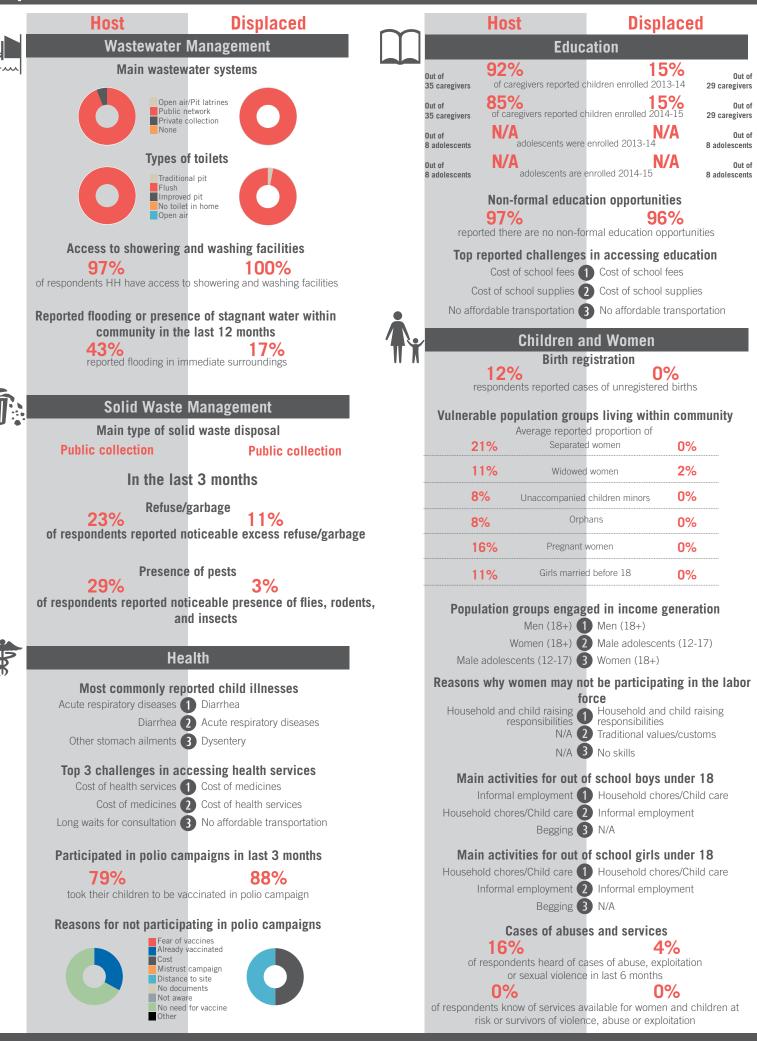

# Country Profile

Sample Information: Number of Interviews: 13120 | Number of Male interviewed: 4967 | Number of female interviewed: 8154 | Age Range: 12-92 | Data collected between October 2014 - February 2015 Population groups covered: Lebanese, Syrian, PRL, PRS | Average HH size: 6 | Cadastre Population: Lebanese: 2078960| Lebanese living under US\$4: 605188 | Syrian Refugees: 786129