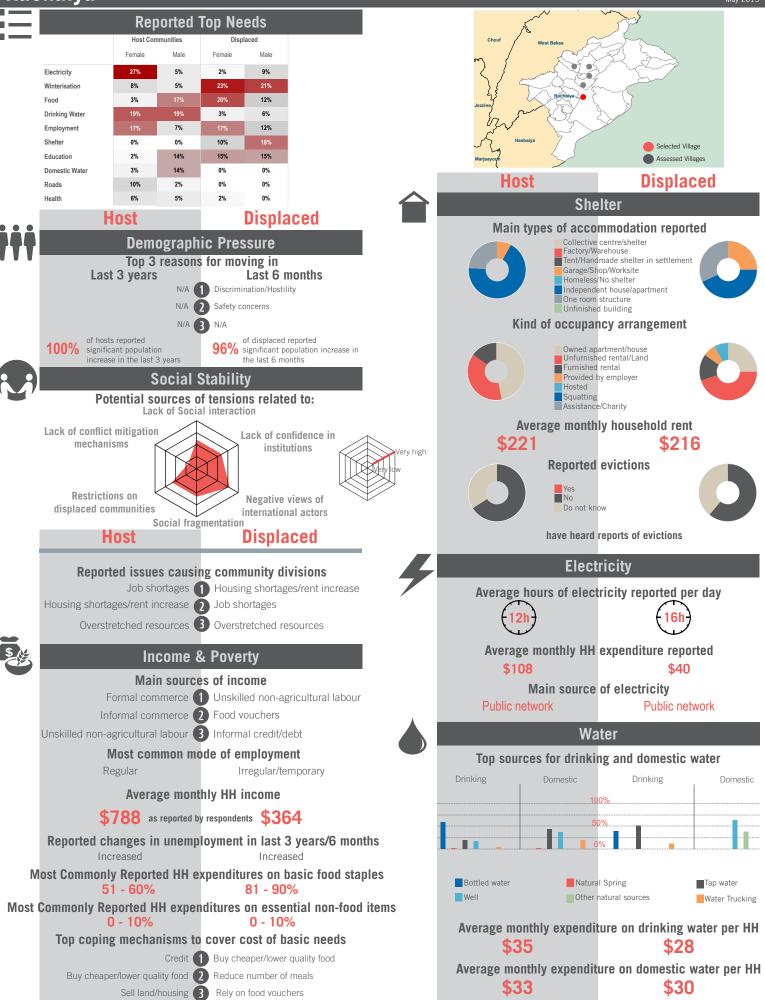

|     | Host                                                                                          | Displaced                                           |                                                          | _                                                                                                                                                 | Host                                             | Displa                   | May 2015                      |  |
|-----|-----------------------------------------------------------------------------------------------|-----------------------------------------------------|----------------------------------------------------------|---------------------------------------------------------------------------------------------------------------------------------------------------|--------------------------------------------------|--------------------------|-------------------------------|--|
|     |                                                                                               |                                                     | m                                                        |                                                                                                                                                   | Educ                                             | -                        | aceu                          |  |
| ~~~ | Wastewater Management<br>Main wastewater systems                                              |                                                     |                                                          |                                                                                                                                                   | 80%                                              | 0%                       |                               |  |
|     |                                                                                               |                                                     |                                                          | Out of<br>32 caregivers                                                                                                                           | of caregivers reported c                         | hildren enrolled 2013    | 3-14 <b>32 caregivers</b>     |  |
|     | Public r                                                                                      | r/Pit latrines<br>network<br>collection             |                                                          | Out of<br>32 caregivers                                                                                                                           | 80%<br>of caregivers reported cl                 | hildren enrolled 2014    | • Out of<br>-15 32 caregivers |  |
|     | None                                                                                          |                                                     |                                                          | Out of<br>8 adolescents                                                                                                                           | N/A<br>adolescents were                          | enrolled 2013-14         | Out of<br>9 adolescents       |  |
|     | Types o                                                                                       | f toilets                                           |                                                          | Out of                                                                                                                                            | N/A<br>adolescents are e                         |                          | A Out of                      |  |
|     | Traditional pit<br>Flush                                                                      |                                                     |                                                          | 8 adolescents                                                                                                                                     |                                                  |                          | 9 adolescents                 |  |
|     | Improved pit<br>No toilet in home<br>Open air                                                 |                                                     |                                                          |                                                                                                                                                   | Non-formal education 89%                         | tion opportuniti         |                               |  |
|     | Access to showering                                                                           |                                                     | reported there are no non-formal education opportunities |                                                                                                                                                   |                                                  |                          |                               |  |
|     | Access to showering and washing facilities                                                    |                                                     |                                                          | Top reported challenges in accessing education<br>Cost of school fees 1 Cost of school fees                                                       |                                                  |                          |                               |  |
|     |                                                                                               | o showering and washing facilities                  |                                                          | Cost of school supplies 2 Cost of school supplies                                                                                                 |                                                  |                          |                               |  |
|     | Reported flooding or presence of stagnant water within community in the last 12 months 3% 38% |                                                     |                                                          | No affo                                                                                                                                           | ordable transportation                           | No affordable tr         | ansportation                  |  |
|     |                                                                                               |                                                     |                                                          |                                                                                                                                                   | Children a                                       | nd Women                 |                               |  |
|     |                                                                                               | mediate surroundings                                | 11 /                                                     |                                                                                                                                                   | Birth reg                                        | gistration               |                               |  |
|     |                                                                                               |                                                     |                                                          | r                                                                                                                                                 | espondents reported cas                          |                          |                               |  |
| U:  |                                                                                               | Management                                          |                                                          | Vulnerable population groups living within community                                                                                              |                                                  |                          |                               |  |
|     | Main type of sol                                                                              | id waste disposal<br>Landfill                       |                                                          | N                                                                                                                                                 | Average reporte<br>Separated                     |                          | 0%                            |  |
|     |                                                                                               |                                                     |                                                          | 0                                                                                                                                                 | 1% Widowed                                       | l women                  | N/A                           |  |
|     |                                                                                               | In the last 3 months                                |                                                          | N                                                                                                                                                 | I/A Unaccompanied                                | children minors          | 0%                            |  |
|     | Refuse/garbage 27%<br>of respondents reported noticeable excess refuse/garbage                |                                                     | N                                                        | I/A Orpł                                                                                                                                          | nans                                             | 0%                       |                               |  |
|     |                                                                                               |                                                     | 0                                                        | Pregnant                                                                                                                                          | women                                            | N/A                      |                               |  |
|     |                                                                                               | Presence of pests                                   |                                                          | 0                                                                                                                                                 | Girls marrie                                     | d before 18              | N/A                           |  |
|     | 9%<br>of respondents reported not                                                             | 71% reported noticeable presence of flies, rodents, |                                                          |                                                                                                                                                   | lation groups and                                | od in incomo o           | oneration                     |  |
|     | an                                                                                            |                                                     | Popu                                                     | Iation groups engag<br>Men (18+)                                                                                                                  | -                                                | eneration                |                               |  |
|     | Ца                                                                                            | alth                                                |                                                          |                                                                                                                                                   |                                                  | Male adolescent          | ts (12-17)                    |  |
| 8   |                                                                                               |                                                     |                                                          |                                                                                                                                                   | adolescents (12-17)                              |                          | ing in the labor              |  |
|     |                                                                                               | orted child illnesses Acute respiratory diseases    |                                                          | Reasons why women may not be participating in the labor<br>force<br>Household and child raising<br>responsibilities<br>Traditional values/customs |                                                  |                          |                               |  |
|     |                                                                                               | 2 Diarrhea                                          |                                                          |                                                                                                                                                   |                                                  |                          |                               |  |
|     | Other stomach ailments                                                                        | 3 Dysentery                                         |                                                          | Other 3 Low levels of or no education                                                                                                             |                                                  |                          |                               |  |
|     | Top 3 challenges in accessing health services<br>Cost of health services                      |                                                     |                                                          |                                                                                                                                                   | Main activities for out of school boys under 18  |                          |                               |  |
|     |                                                                                               | 2 Cost of medicines                                 |                                                          | Household chores/Child care 1 Informal employment<br>N/A 2 Household chores/Child care                                                            |                                                  |                          |                               |  |
|     | No affordable transportation                                                                  | 3 No affordable transportation                      |                                                          |                                                                                                                                                   | N/A Z                                            |                          | es/Child care                 |  |
|     | Participated in polio campaigns in last 3 months                                              |                                                     |                                                          |                                                                                                                                                   | Main activities for out of school girls under 18 |                          |                               |  |
|     | 60%                                                                                           | 93%                                                 |                                                          | Household chores/Child care 1 Household chores/Child care<br>N/A 2 Other<br>N/A 3 N/A                                                             |                                                  |                          |                               |  |
|     | took their children to be va                                                                  | accinated in polio campaign                         |                                                          |                                                                                                                                                   |                                                  |                          |                               |  |
|     |                                                                                               | ating in polio campaigns                            |                                                          |                                                                                                                                                   | Cases of abuse                                   |                          |                               |  |
|     | Fear of v<br>Already<br>Cost                                                                  | vaccinated                                          |                                                          | of                                                                                                                                                | 0%<br>respondents heard of ca                    | OS<br>ases of abuse expl |                               |  |
|     |                                                                                               |                                                     |                                                          | U                                                                                                                                                 | or sexual violence                               | in last 6 months         |                               |  |
|     | Not awa                                                                                       |                                                     |                                                          | of respond                                                                                                                                        | 0%<br>lents know of services av                  | vailable for women       |                               |  |
|     | Other                                                                                         |                                                     |                                                          |                                                                                                                                                   | isk or survivors of violen                       |                          |                               |  |

# unicef 🕲 🛞 OCHA

11 - 20% 11 - 20% Top coping mechanisms to cover cost of basic needs

Buy cheaper/lower quality food 1 Buy cheaper/lower quality food

Borrow money/food **2** Reduce number of meals

Credit 3 Reduce meal portion size