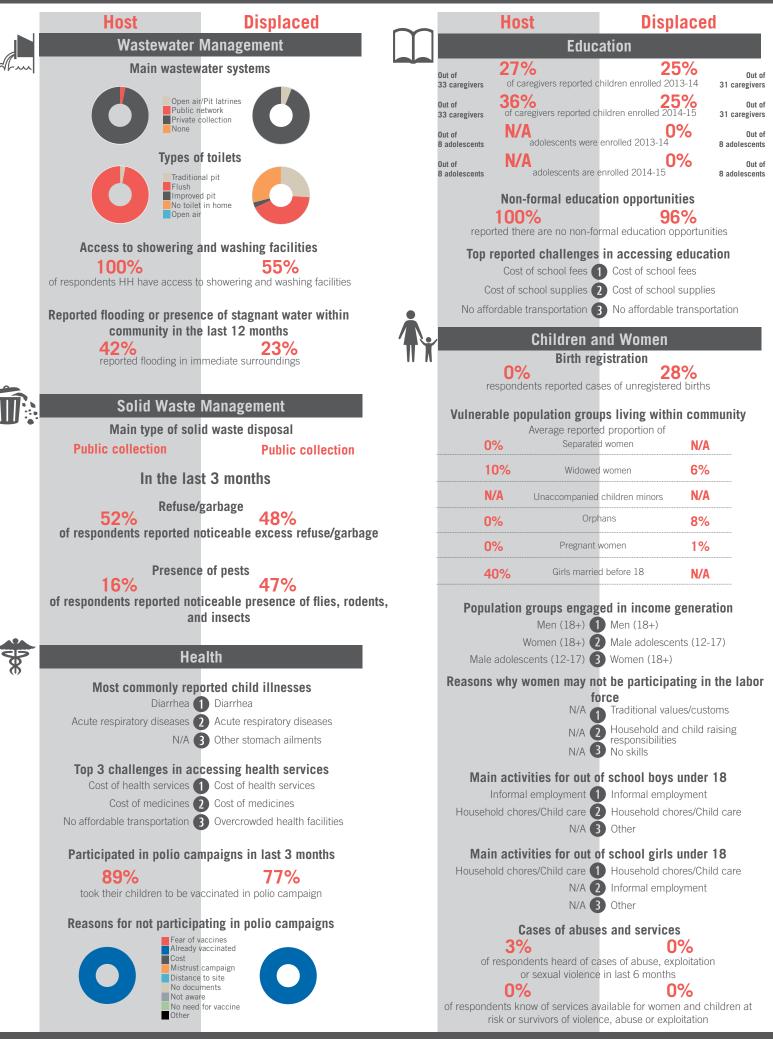

|     | Host                                                                                          | Displaced                                           |                                                          | _                                                                                                                                                 | Host                                             | Displa                   | May 2015                      |  |
|-----|-----------------------------------------------------------------------------------------------|-----------------------------------------------------|----------------------------------------------------------|---------------------------------------------------------------------------------------------------------------------------------------------------|--------------------------------------------------|--------------------------|-------------------------------|--|
|     |                                                                                               |                                                     | m                                                        |                                                                                                                                                   | Educ                                             | -                        | aceu                          |  |
| ~~~ | Wastewater Management<br>Main wastewater systems                                              |                                                     |                                                          |                                                                                                                                                   | 80%                                              | 0%                       |                               |  |
|     |                                                                                               |                                                     |                                                          | Out of<br>32 caregivers                                                                                                                           | of caregivers reported c                         | hildren enrolled 2013    | 3-14 <b>32 caregivers</b>     |  |
|     | Public r                                                                                      | r/Pit latrines<br>network<br>collection             |                                                          | Out of<br>32 caregivers                                                                                                                           | 80%<br>of caregivers reported cl                 | hildren enrolled 2014    | • Out of<br>-15 32 caregivers |  |
|     | None                                                                                          |                                                     |                                                          | Out of<br>8 adolescents                                                                                                                           | N/A<br>adolescents were                          | enrolled 2013-14         | Out of<br>9 adolescents       |  |
|     | Types o                                                                                       | f toilets                                           |                                                          | Out of                                                                                                                                            | N/A<br>adolescents are e                         |                          | A Out of                      |  |
|     | Traditional pit<br>Flush                                                                      |                                                     |                                                          | 8 adolescents                                                                                                                                     |                                                  |                          | 9 adolescents                 |  |
|     | Improved pit<br>No toilet in home<br>Open air                                                 |                                                     |                                                          |                                                                                                                                                   | Non-formal education 89%                         | tion opportuniti         |                               |  |
|     | Access to showering                                                                           |                                                     | reported there are no non-formal education opportunities |                                                                                                                                                   |                                                  |                          |                               |  |
|     | Access to showering and washing facilities                                                    |                                                     |                                                          | Top reported challenges in accessing education<br>Cost of school fees 1 Cost of school fees                                                       |                                                  |                          |                               |  |
|     |                                                                                               | o showering and washing facilities                  |                                                          | Cost of school supplies 2 Cost of school supplies                                                                                                 |                                                  |                          |                               |  |
|     | Reported flooding or presence of stagnant water within community in the last 12 months 3% 38% |                                                     |                                                          | No affo                                                                                                                                           | ordable transportation                           | No affordable tr         | ansportation                  |  |
|     |                                                                                               |                                                     |                                                          |                                                                                                                                                   | Children a                                       | nd Women                 |                               |  |
|     |                                                                                               | mediate surroundings                                | 11 /                                                     |                                                                                                                                                   | Birth reg                                        | gistration               |                               |  |
|     |                                                                                               |                                                     |                                                          | r                                                                                                                                                 | espondents reported cas                          |                          |                               |  |
| U:  |                                                                                               | Management                                          |                                                          | Vulnerable population groups living within community                                                                                              |                                                  |                          |                               |  |
|     | Main type of sol                                                                              | id waste disposal<br>Landfill                       |                                                          | N                                                                                                                                                 | Average reporte<br>Separated                     |                          | 0%                            |  |
|     |                                                                                               |                                                     |                                                          | 0                                                                                                                                                 | 1% Widowed                                       | l women                  | N/A                           |  |
|     |                                                                                               | In the last 3 months                                |                                                          | N                                                                                                                                                 | I/A Unaccompanied                                | children minors          | 0%                            |  |
|     | Refuse/garbage 27%<br>of respondents reported noticeable excess refuse/garbage                |                                                     | N                                                        | I/A Orpł                                                                                                                                          | nans                                             | 0%                       |                               |  |
|     |                                                                                               |                                                     | 0                                                        | Pregnant                                                                                                                                          | women                                            | N/A                      |                               |  |
|     |                                                                                               | Presence of pests                                   |                                                          | 0                                                                                                                                                 | Girls marrie                                     | d before 18              | N/A                           |  |
|     | 9%<br>of respondents reported not                                                             | 71% reported noticeable presence of flies, rodents, |                                                          |                                                                                                                                                   | lation groups and                                | od in incomo o           | oneration                     |  |
|     | an                                                                                            |                                                     | Popu                                                     | Iation groups engag<br>Men (18+)                                                                                                                  | -                                                | eneration                |                               |  |
|     | Ца                                                                                            | alth                                                |                                                          |                                                                                                                                                   |                                                  | Male adolescent          | ts (12-17)                    |  |
| 8   |                                                                                               |                                                     |                                                          |                                                                                                                                                   | adolescents (12-17)                              |                          | ing in the labor              |  |
|     |                                                                                               | orted child illnesses Acute respiratory diseases    |                                                          | Reasons why women may not be participating in the labor<br>force<br>Household and child raising<br>responsibilities<br>Traditional values/customs |                                                  |                          |                               |  |
|     |                                                                                               | 2 Diarrhea                                          |                                                          |                                                                                                                                                   |                                                  |                          |                               |  |
|     | Other stomach ailments                                                                        | 3 Dysentery                                         |                                                          | Other 3 Low levels of or no education                                                                                                             |                                                  |                          |                               |  |
|     | Top 3 challenges in accessing health services<br>Cost of health services                      |                                                     |                                                          |                                                                                                                                                   | Main activities for out of school boys under 18  |                          |                               |  |
|     |                                                                                               | 2 Cost of medicines                                 |                                                          | Household chores/Child care 1 Informal employment<br>N/A 2 Household chores/Child care                                                            |                                                  |                          |                               |  |
|     | No affordable transportation                                                                  | 3 No affordable transportation                      |                                                          |                                                                                                                                                   | N/A Z                                            |                          | es/Child care                 |  |
|     | Participated in polio campaigns in last 3 months                                              |                                                     |                                                          |                                                                                                                                                   | Main activities for out of school girls under 18 |                          |                               |  |
|     | 60%                                                                                           | 93%                                                 |                                                          | Household chores/Child care 1 Household chores/Child care<br>N/A 2 Other<br>N/A 3 N/A                                                             |                                                  |                          |                               |  |
|     | took their children to be va                                                                  | accinated in polio campaign                         |                                                          |                                                                                                                                                   |                                                  |                          |                               |  |
|     |                                                                                               | ating in polio campaigns                            |                                                          |                                                                                                                                                   | Cases of abuse                                   |                          |                               |  |
|     | Fear of v<br>Already<br>Cost                                                                  | vaccinated                                          |                                                          | of                                                                                                                                                | 0%<br>respondents heard of ca                    | OS<br>ases of abuse expl |                               |  |
|     |                                                                                               |                                                     |                                                          | U                                                                                                                                                 | or sexual violence                               | in last 6 months         |                               |  |
|     | Not awa                                                                                       |                                                     |                                                          | of respond                                                                                                                                        | 0%<br>lents know of services av                  | vailable for women       |                               |  |
|     | Other                                                                                         |                                                     |                                                          |                                                                                                                                                   | isk or survivors of violen                       |                          |                               |  |