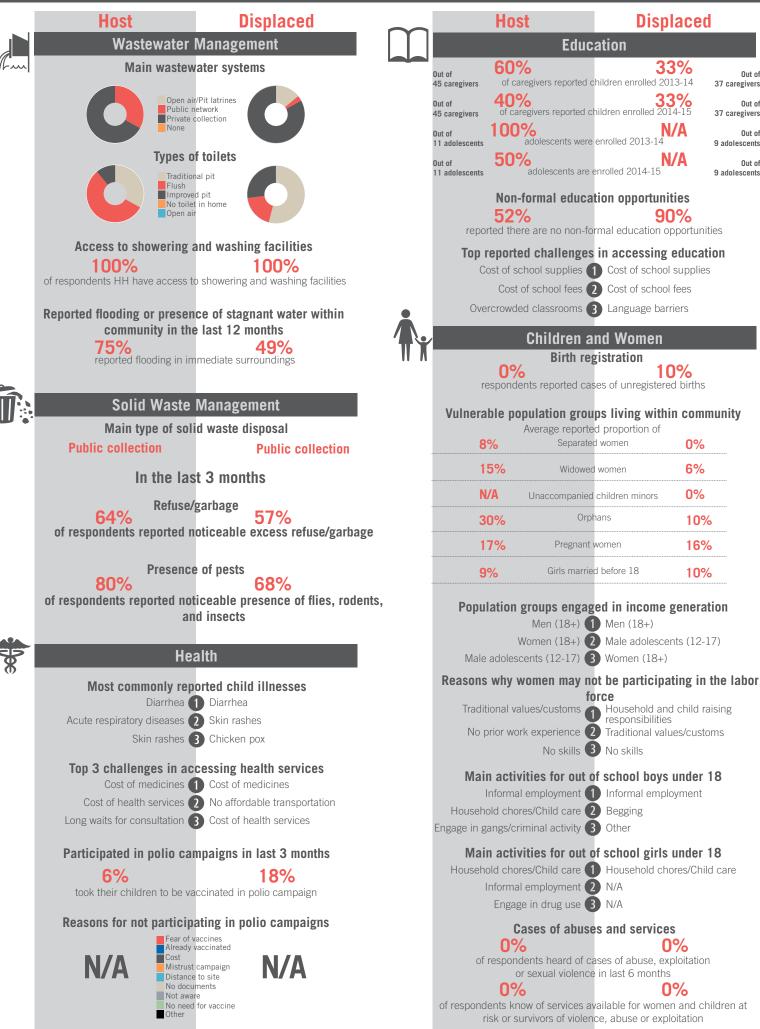

#### Out of adolescents are enrolled 2014-1 305 adolescents Non-formal education opportunities 71% reported there are no non-formal education opportunities Top reported challenges in accessing education Cost of school fees 1 Cost of school fees Cost of school supplies (2) Cost of school supplies No affordable transportation (3) No affordable transportation **Children and Women** Birth registration 10% respondents reported cases of unregistered births Vulnerable population groups living within community Average reported proportion of Separated women 9% 12% Widowed women 0% Unaccompanied children minors Orphans 16% Pregnant women 20% Girls married before 18 12% Population groups engaged in income generation Men (18+) 1 Men (18+) Women (18+) 2 Women (18+) Male adolescents (12-17) 3 Male adolescents (12-17) Reasons why women may not be participating in the labor force Household responsibilities 1 Traditional values/customs Traditional values/customs 2 Household responsibilities Safety concerns 3 Safety concerns Main activities for out of school boys under 18 Informal employment 1 Informal employment Begging 2 Household chores/Child care

#### Main activities for out of school girls under 18

Household chores/Child care 1 Household chores/Child care

Informal employment 2 Informal employment Begging **3** Begging

## **Cases of abuses and services**

1% of respondents heard of cases of abuse, exploitation or sexual violence in last 6 months

0%

REACH Informing more effective humanitarian action

of respondents know of services available for women and children at risk or survivors of violence, abuse or exploitation