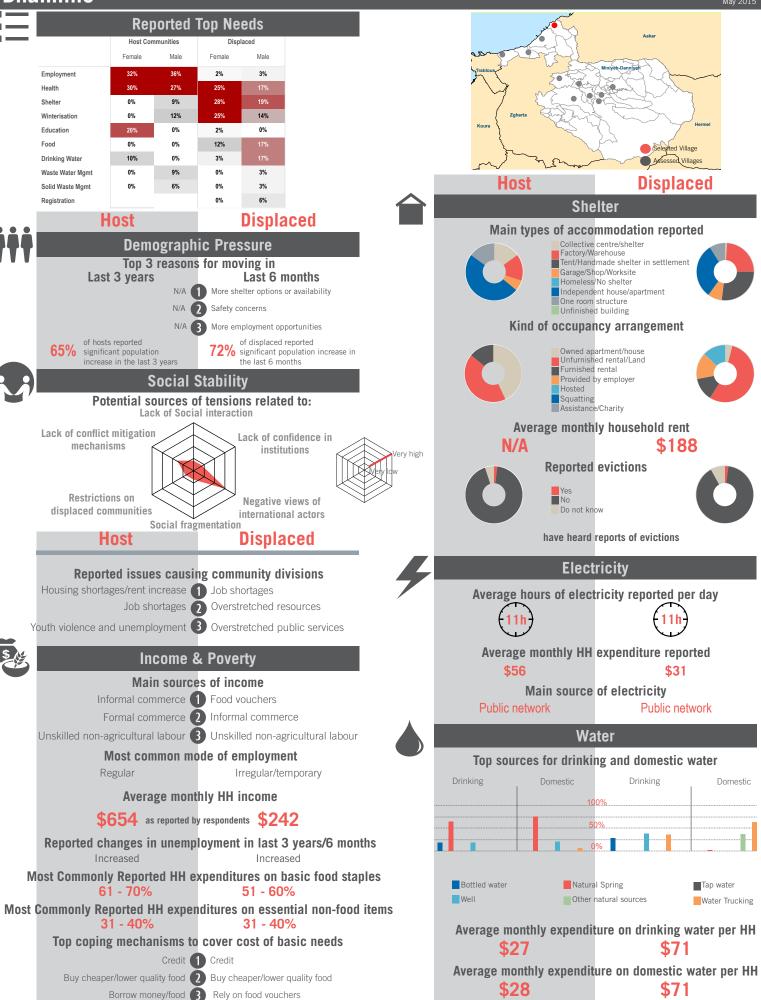

# Country Profile

Sample Information: Number of Interviews: 13120 | Number of Male interviewed: 4967 | Number of female interviewed: 8154 | Age Range: 12-92 | Data collected between October 2014 - February 2015 Population groups covered: Lebanese, Syrian, PRL, PRS | Average HH size: 6 | Cadastre Population: Lebanese: 2078960| Lebanese living under US\$4: 605188 | Syrian Refugees: 786129