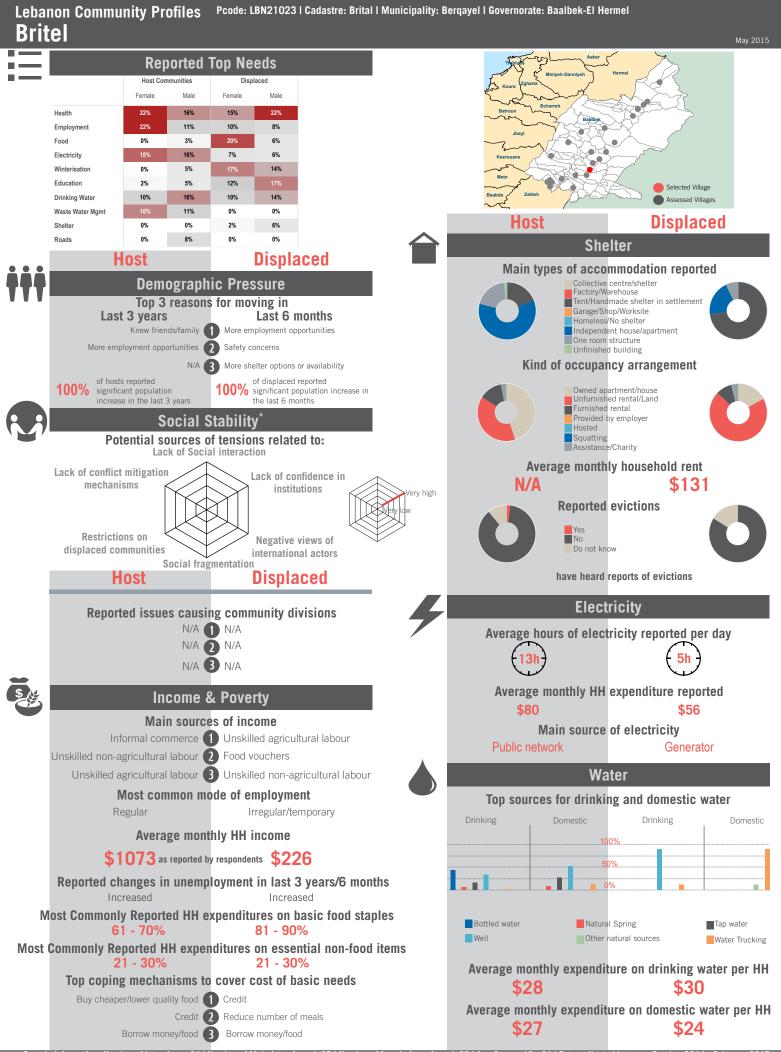

opulation groups covered: Lebanese, Syrian I Average HH size: 6 | Cadastre Population: 12787 | Lebanese living under US\$4: 8053 | Syrian Refugees: 5229

## unicef 🕑 🐨 OCHA

```
REACH Informing
more effective
humanitarian action
```

#### Community Profile Zoqaq el Blat



# unicef 🔮 🛞 OCHA



Buy cheaper/lower quality food 3 Reduce meal portion size

Sample Information: Number of Interviews: 65 | Number of Male interviewed: 23 | Number of female interviewed: 42 | Age Range: 12 - 86 | Data collected between October 2014 - February 2015 Population groups covered: Lebanese, Syrian I Average HH size: 5 | Cadastre Population: 594 | Lebanese living under US\$4: 374 | Syrian Refugees: 1406

\$16

## unicef 🕑 🐨 OCHA

## REACH Informing more effective humanitarian action

\$14



unicef 🐼 🛞 OCHA



Sample Information: Number of Interviews: 64 | Number of Male interviewed: 25 | Number of female interviewed: 39 | Age Range: 12 - 61 | Data collected between October 2014 - February 2015 Population groups covered: Lebanese, Syrian | Average HH size: 6 | Cadastre Population: 6549 | Lebanese living under US\$4: 4125 | Syrian Refugees: 3673

> \* Disclaimer: As a result of access constraints data collection was conducted in a number of communities with a modified assessment tool omitting most social stability indicators





unicef 🔮 🛞 OCHA



Sample Information: Number of Interviews: 64 | Number of Male interviewed: 24 | Number of female interviewed: 40 | Age Range: 12 - 69 | Data collected between October 2014 - February 2015

Population groups covered: Lebanese, Syrian I Average HH size