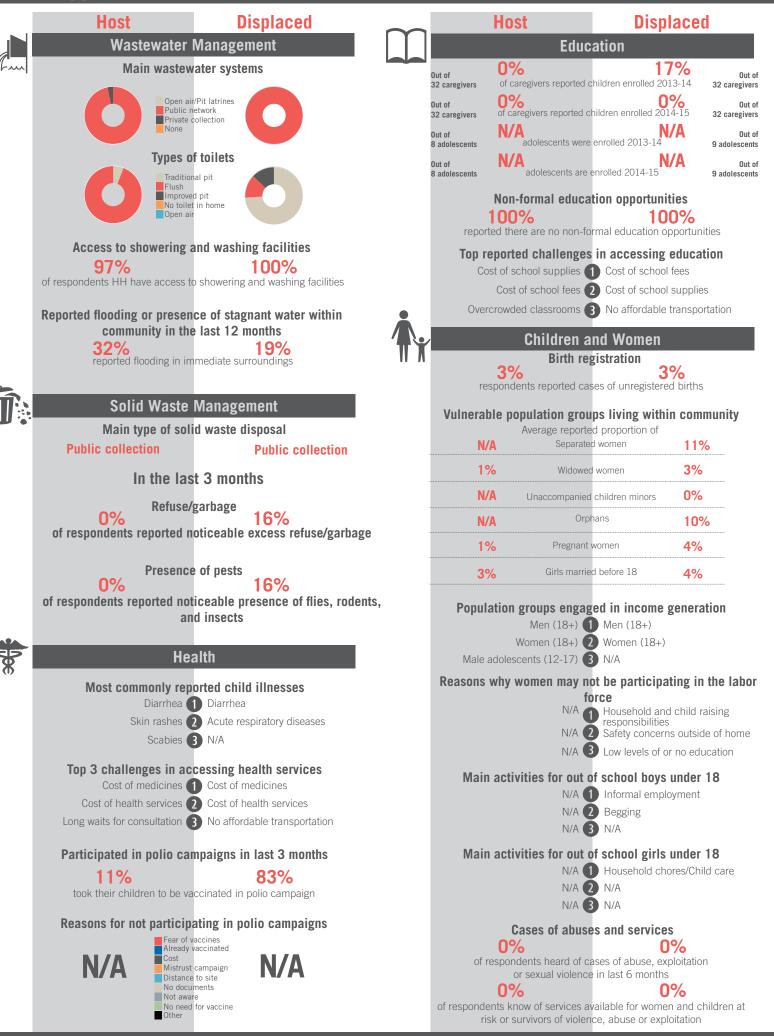

#### Non-formal education opportunities 72% reported there are no non-formal education opportunities Top reported challenges in accessing education Cost of school fees 1 Cost of school fees Cost of school supplies (2) Cost of school supplies No affordable transportation 3 No affordable transportation **Children and Women** Birth registration 15% respondents reported cases of unregistered births Vulnerable population groups living within community Average reported proportion of Separated women 14% Widowed women 18% 1% Unaccompanied children minors Orphans 17% Pregnant women 31%

Education

Girls married before 18

| d in income concretion              |  |  |  |  |  |  |  |
|-------------------------------------|--|--|--|--|--|--|--|
| d in income generation<br>Men (18+) |  |  |  |  |  |  |  |
| Male adolescents (12-17)            |  |  |  |  |  |  |  |
| Women (18+)                         |  |  |  |  |  |  |  |
| be participating in the labor       |  |  |  |  |  |  |  |
| force                               |  |  |  |  |  |  |  |
| Household responsibilities          |  |  |  |  |  |  |  |
| Traditional values/customs          |  |  |  |  |  |  |  |
| Safety concerns                     |  |  |  |  |  |  |  |
| school boys under 18                |  |  |  |  |  |  |  |
| Informal employment                 |  |  |  |  |  |  |  |
| Household chores/Child care         |  |  |  |  |  |  |  |
| Begging                             |  |  |  |  |  |  |  |
| school girls under 18               |  |  |  |  |  |  |  |
| Household chores/Child care         |  |  |  |  |  |  |  |
| Informal employment                 |  |  |  |  |  |  |  |
| Other                               |  |  |  |  |  |  |  |
| and services                        |  |  |  |  |  |  |  |
|                                     |  |  |  |  |  |  |  |

## 1%

of respondents heard of cases of abuse, exploitation or sexual violence in last 6 months

0% of respondents know of services available for women and children at risk or survivors of violence, abuse or exploitation