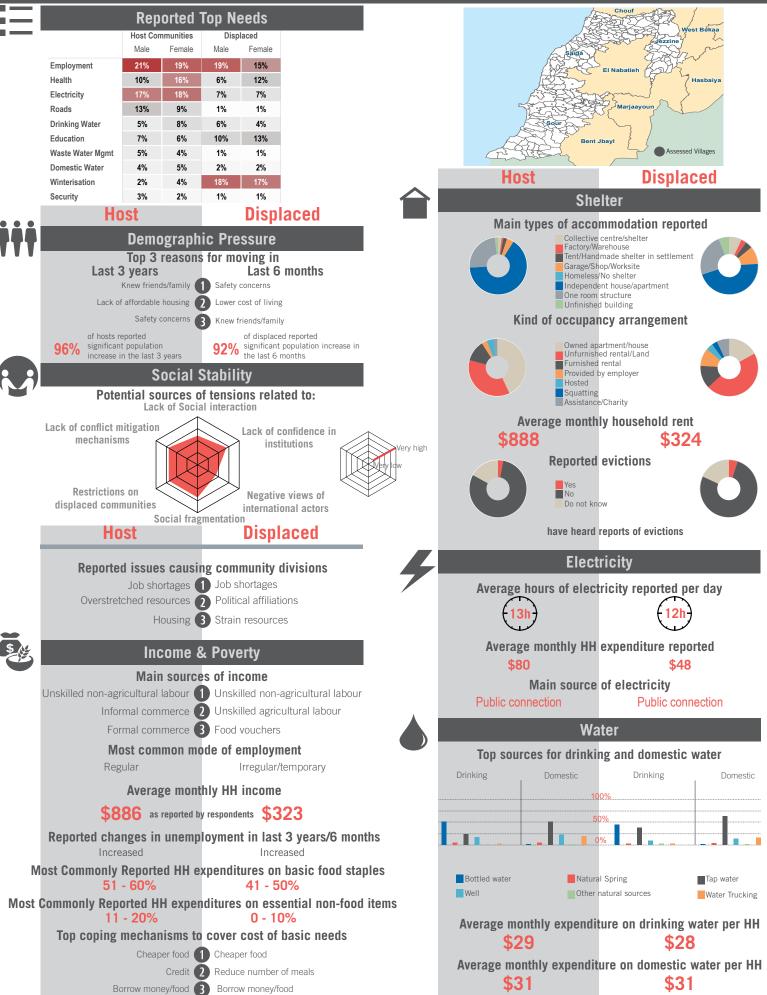

### Governorate Profile Akkar

Sample Information: Number of Interviews: 2294 | Number of Male interviewed: 869 | Number of female interviewed: 1425 | Age Range: 12-88 | Data collected between October 2014 - February 2015 Population groups covered: Lebanese, Syrian, PRL, PRS | Average HH size: 6 | Cadastre Population: 190914 | Lebanese living under US\$4: 62123 | Syrian Refugees: 82956