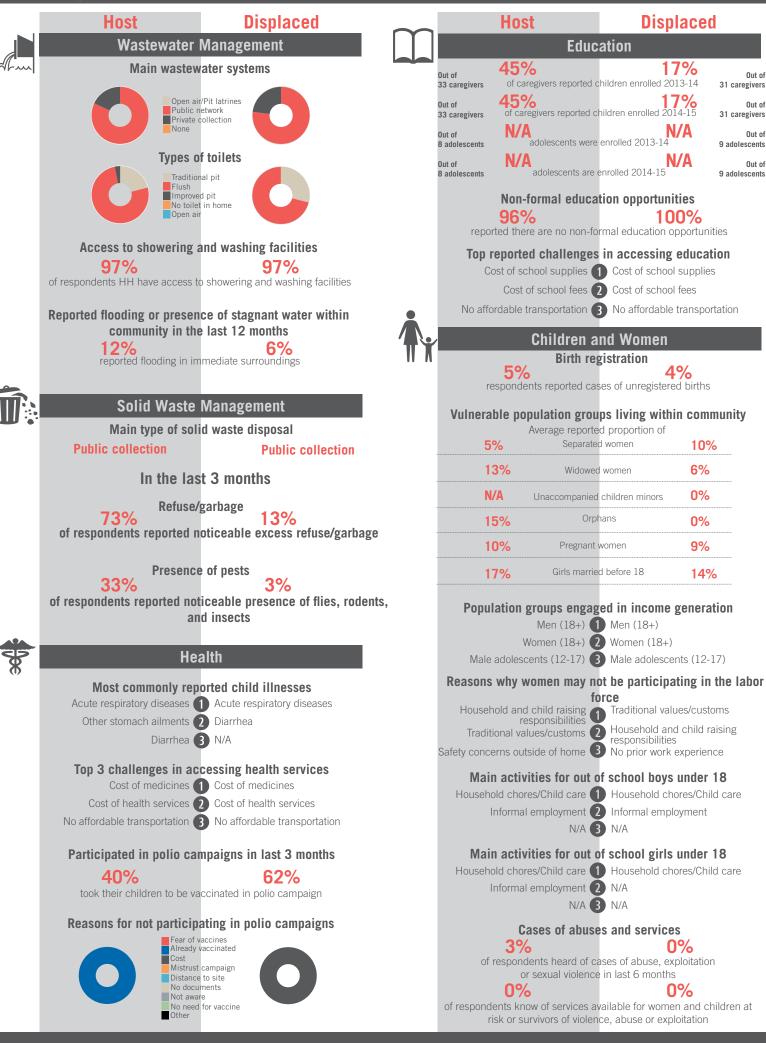

#### Non-formal education opportunities 72% reported there are no non-formal education opportunities Top reported challenges in accessing education Cost of school fees 1 Cost of school fees Cost of school supplies (2) Cost of school supplies No affordable transportation 3 No affordable transportation **Children and Women** Birth registration 15% respondents reported cases of unregistered births Vulnerable population groups living within community Average reported proportion of Separated women 14% Widowed women 18% 1% Unaccompanied children minors Orphans 17% Pregnant women 31%

Education

Girls married before 18

| d in income concretion              |  |  |  |  |  |  |  |
|-------------------------------------|--|--|--|--|--|--|--|
| d in income generation<br>Men (18+) |  |  |  |  |  |  |  |
| Male adolescents (12-17)            |  |  |  |  |  |  |  |
| Women (18+)                         |  |  |  |  |  |  |  |
| be participating in the labor       |  |  |  |  |  |  |  |
| force                               |  |  |  |  |  |  |  |
| Household responsibilities          |  |  |  |  |  |  |  |
| Traditional values/customs          |  |  |  |  |  |  |  |
| Safety concerns                     |  |  |  |  |  |  |  |
| school boys under 18                |  |  |  |  |  |  |  |
| Informal employment                 |  |  |  |  |  |  |  |
| Household chores/Child care         |  |  |  |  |  |  |  |
| Begging                             |  |  |  |  |  |  |  |
| school girls under 18               |  |  |  |  |  |  |  |
| Household chores/Child care         |  |  |  |  |  |  |  |
| Informal employment                 |  |  |  |  |  |  |  |
| Other                               |  |  |  |  |  |  |  |
| and services                        |  |  |  |  |  |  |  |
|                                     |  |  |  |  |  |  |  |

## 1%

of respondents heard of cases of abuse, exploitation or sexual violence in last 6 months

0% of respondents know of services available for women and children at risk or survivors of violence, abuse or exploitation