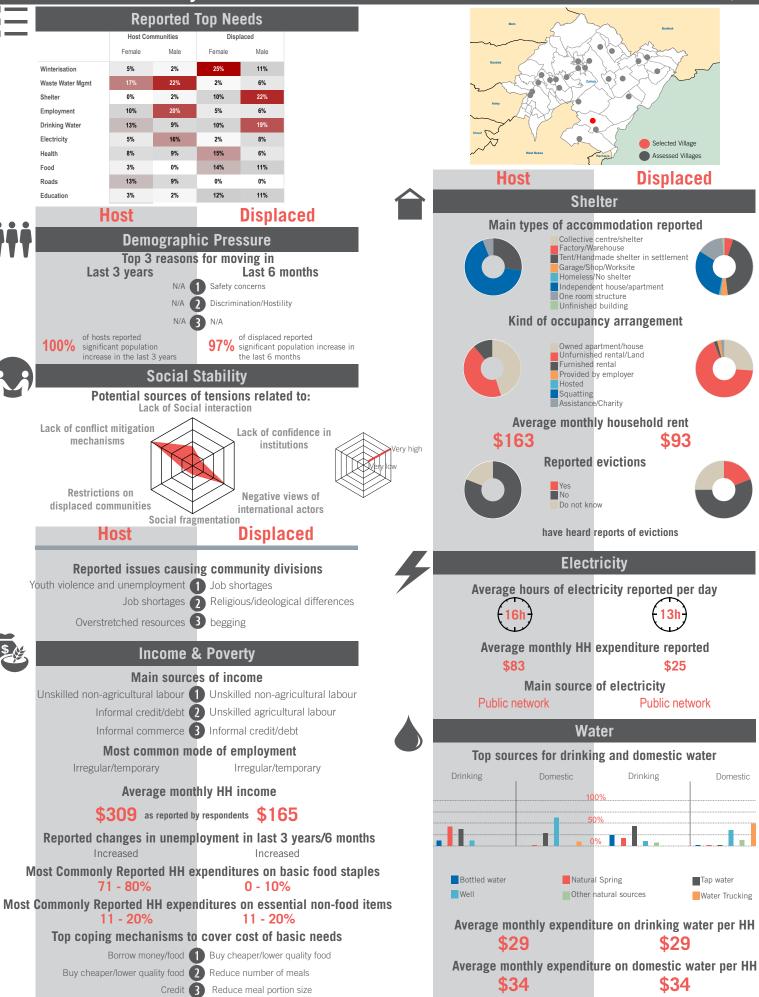

ving under US\$4: 999 | Syrian Refugees: 1979

## unicef 🗶 🛞 OCHA

```
REACH Informing
more effective
humanitarian action
```



# unicef 🔮 🛞 OCHA

Out of

Out of

Out of

Out of







Sample Information: Number of Interviews: 65 | Number of Male interviewed: 24 | Number of female interviewed: 41 | Age Range: 12 - 55 | Data collected between October 2014 - February 2015 Population groups covered: Lebanese, Syrian | Average HH size: 6 | Cadastre Population: 6763 | Lebanese living under US\$4: 2201 | Syrian Refugees: 1734

## unicef 🔮 🎯 OCHA

```
REACH Informing
more effective
humanitarian action
```

### Community Profile Aali en Nahri



# unicef 🚱 🛞 OCHA

Lebanon Community Profiles Pcode: LBN25002 | Cadastre: Anjar | Municipality: Hadath Baalbek | Governorate: Bekaa Haouch Moussa Anjar



Sample Information: Number of Interviews: 67 | Number of Male interviewed: 27 | Number of female interviewed: 40 | Age Range: 12 - 62 | Data collected between October 2014 - February 2015 Population groups covered: Lebanese, PRL, PRS, Syrian | Average HH size: 7 | Cadastre Population: 2793 | Lebanese living under US\$4: 909 | Syrian Refugees: 1042

### unicef 🗶 🛞 OCHA



# unicef 🔮 🛞 OCHA



Sample Information: Number of Interviews: 68 | Number of Male interviewed: 28 | Number of female interviewed: 40 | Age Range: 12 - 70 | Data collected between October 2014 - February 2015 Population groups covered: Lebanese, Syrian | Average HH size: 6 | Cadastre Population: 3341 | Lebanese living under US\$4: 1087 | Syrian Refugees: 712

## unicef 🌚 🌚 OCHA



# unicef 🔮 🎯 OCHA



Borrow money/food 3