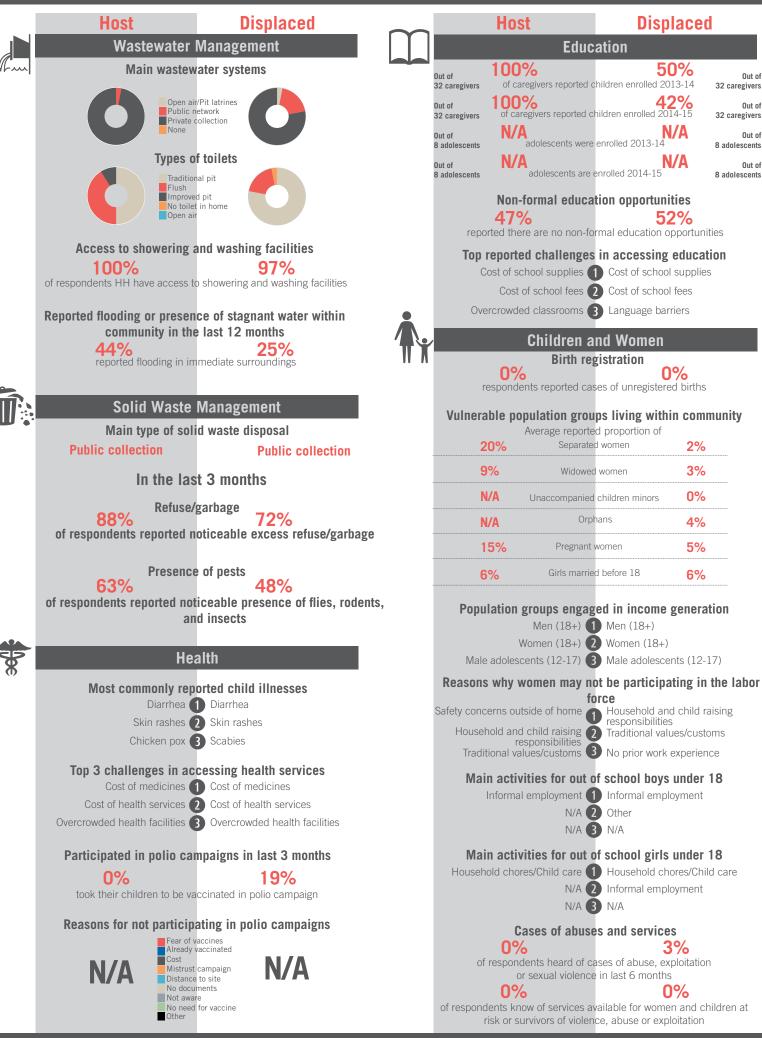

|                                              |        |                                                                                                                 |                      | ,                                                | ,                      |                         |  |  |  |

# unicef 🕲 🎯 OCHA



Sample Information: Number of Interviews: 64 | Number of Male interviewed: 24 | Number of female interviewed: 40 | Age Range: 12 - 80 | Data collected between October 2014 - February 2015 Population groups covered: Lebanese, Syrian | Average HH size: 5 | Cadastre Population: 2895 | Lebanese living under US\$4: 659 | Syrian Refugees: 1253

### unicef 🔮 🛞 OCHA



REACH Informing more effective humanitarian action

# unicef 🔮 🛞 OCHA





Sample Information: Number of Interviews: 64 | Number of Male interviewed: 24 | Number of female interviewed: 40 | Age Range: 12 - 60 | Data collected between October 2014 - February 2015 Population groups covered: Lebanese, Syrian | Average HH size: 9 | Cadastre Population: 7239 | Lebanese living under US\$4: 1648 | Syrian Refugees: 1179

### unicef 🗶 🛞 OCHA



# unicef 🔮 🛞 OCHA





Sample Information: Number of Interviews: 64 | Number of Male interviewed: 24 | Number of female interviewed: 40 | Age Range: 12 - 60 | Data collected between October 2014 - February 2015 Population groups covered: Lebanese, Syrian | Average HH size: 8 | Cadastre Population: 3394 | Lebanese living under US\$4: 773 | Syrian Refugees: