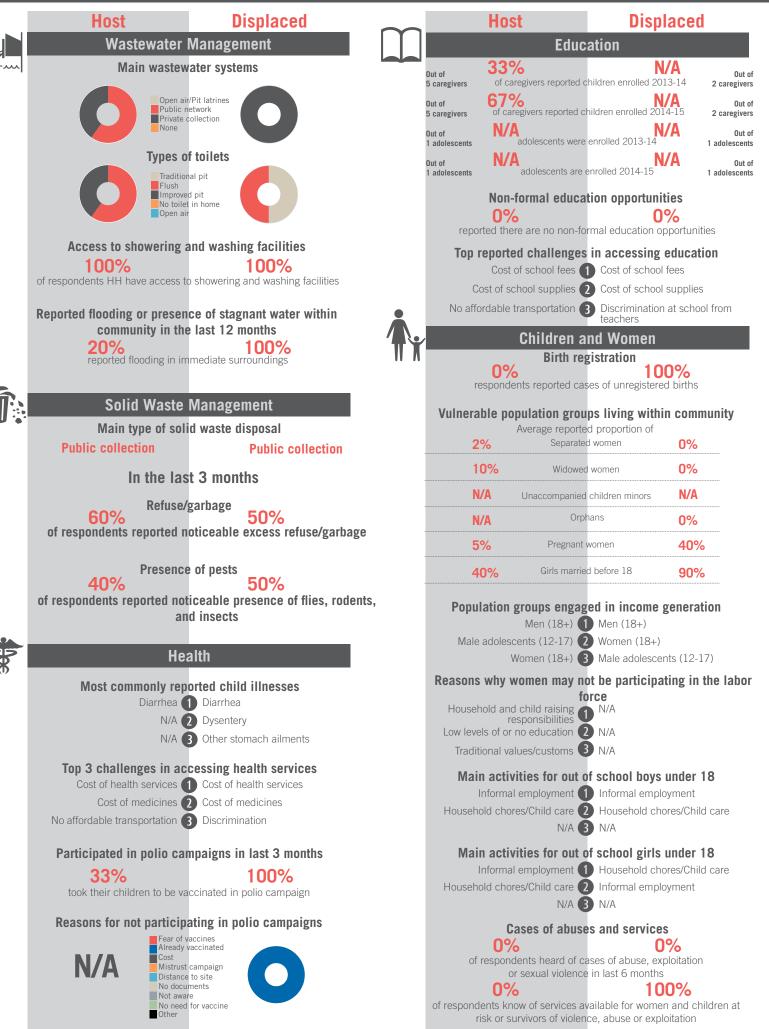

umber of Male interviewed: 26 | Number of female interviewed: 41 | Age Range: 12 - 70 | Data collected between October 2014 - February 2015 Population groups covered: PRL, PRS, Syrian | Average HH size: 6 | Cadastre Population: 3888 | Lebanese living under US\$4: 1265 | Syrian Refugees: 802

## unicef 🗶 🛞 OCHA

```
REACH Informing
more effective
humanitarian action
```

### Community Profile Rachidiye



# unicef 🔮 🚳 OCHA



May 2015



Sample Information: Number of Interviews: 7 | Number of Male interviewed: 2 | Number of female interviewed: 5 | Age Range: 14 - 61 | Data collected between October 2014 - February 2015 Population groups covered: Lebanese, Syrian | Average HH size: 6 | Cadastre Population: 6819 | Lebanese living under US\$4: 2219 | Syrian Refugees: 2204

## unicef 🌚 🛞 OCHA



# unicef 🚱 🛞 OCHA





Sample Information: Number of Interviews: 64 | Number of Male interviewed: 24 | Number of female interviewed: 40 | Age Range: 12 - 56 | Data collected between October 2014 - February 2015 Population groups covered: Lebanese, PRL, PRS, Syrian | Average HH size: 6 | Cadastre Population: 6517 | Lebanese living under US\$4: 2121 | Syrian Refugees: 3081

## unicef 🗶 🛞 OCHA

```
REACH Informing
more effective
humanitarian action
```



# unicef 🚱 🛞 OCHA