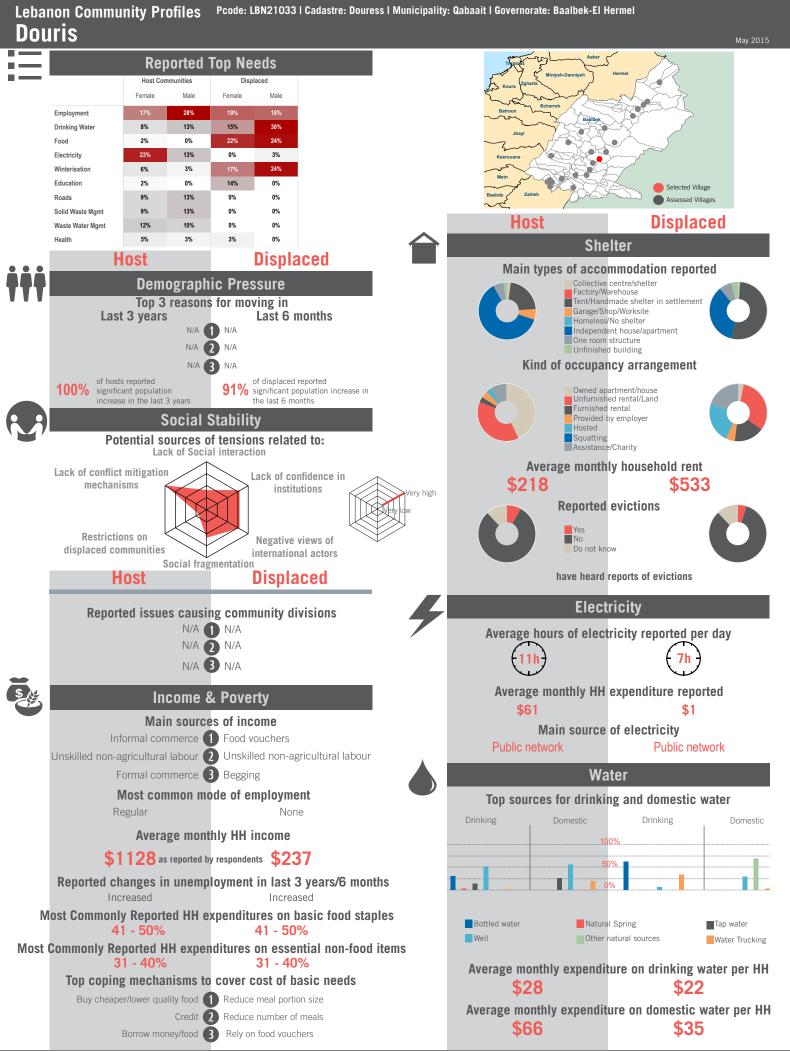

# unicef 🕲 🛞 OCHA

11 - 20% 11 - 20% Top coping mechanisms to cover cost of basic needs

Buy cheaper/lower quality food 1 Buy cheaper/lower quality food

Borrow money/food **2** Reduce number of meals

Credit 3 Reduce meal portion size