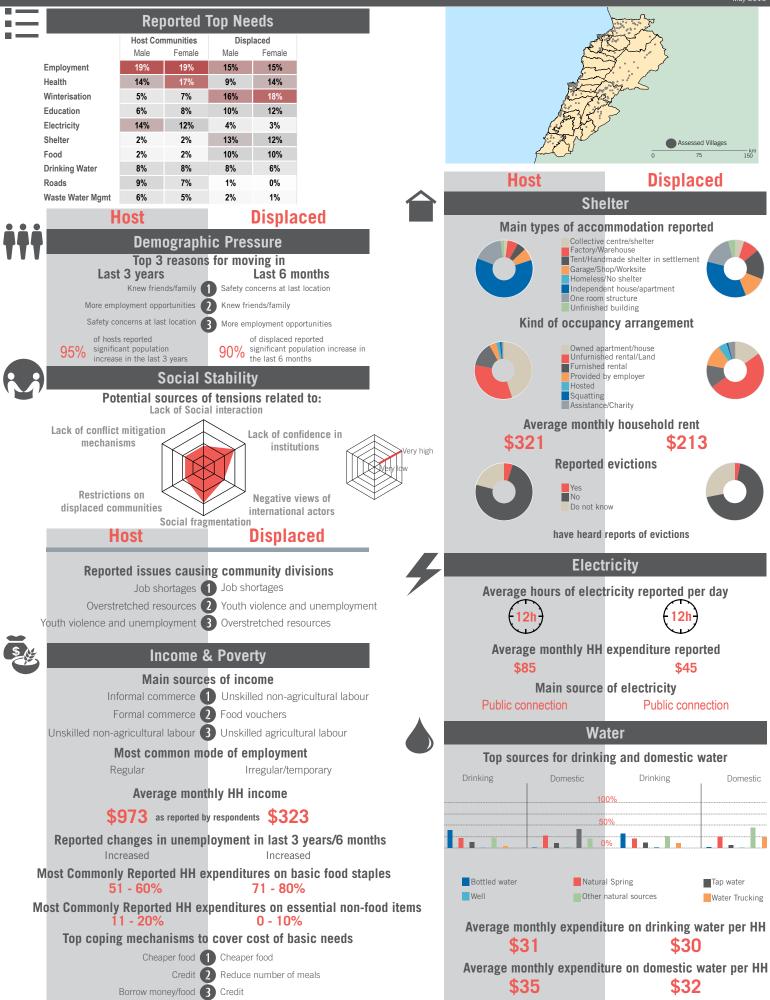

### Governorate Profile Akkar

Sample Information: Number of Interviews: 2294 | Number of Male interviewed: 869 | Number of female interviewed: 1425 | Age Range: 12-88 | Data collected between October 2014 - February 2015 Population groups covered: Lebanese, Syrian, PRL, PRS | Average HH size: 6 | Cadastre Population: 190914 | Lebanese living under US\$4: 62123 | Syrian Refugees: 82956