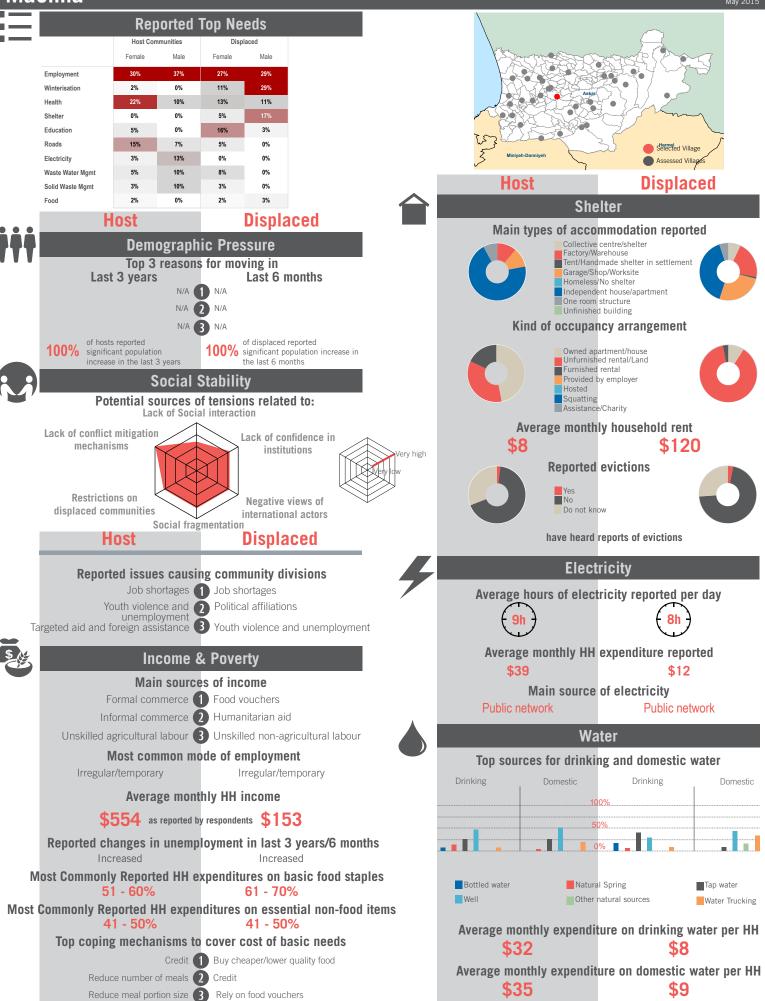

: 12 - 70 | Data collected between October 2014 - February 2015 Population groups covered: Lebanese, Syrian | Average HH size: 7 | Cadastre Population: 9318 | Lebanese living under US\$4: 1042 | Syrian Refugees: 1210

### unicef 🔮 🎯 OCHA

#### Community Profile Khirbet Daoud



## unicef 🔮 🎯 OCHA





Sample Information: Number of Interviews: 65 | Number of Male interviewed: 25 | Number of female interviewed: 40 | Age Range: 12 - 74 | Data collected between October 2014 - February 2015 Population groups covered: Lebanese, Syrian | Average HH size: 6 | Cadastre Population: 16254 | Lebanese living under US\$4: 1817 | Syrian Refugees: 1372

### unicef 🔮 🎯 OCHA

```
REACH Informing
more effective
humanitarian action
```



REACH Informing more effective humanitarian action

unicef 🔮 🛞 OCHA





Sample Information: Number of Interviews: 65 | Number of Male interviewed: 24 | Number of female interviewed: 41 | Age Range: 12 - 85 | Data collected between October 2014 - February 2015 Population groups covered: Lebanese, Syrian | Average HH size: 7 | Cadastre Population: 34751 | Lebanese living under US\$4: 3885 | Syrian Refugees: 3542

### unicef 🔮 🛞 OCHA

```
REACH Informing
more effective
humanitarian action
```

# Community Profile Machha



## unicef 🚱 🛞 OCHA





le Information: Number of Interviews: 71 | Number of Male Interviewed: 26 | Number of female Interviewed: 45 | Age Range: 12 - 54 | Data collected between Uctober 2014 - February 2015 Population groups covered: Lebanese, Syrian | Average HH size: 6 | Cadastre Population: 10955 | Lebanese living under US\$4: 1225 | Syri