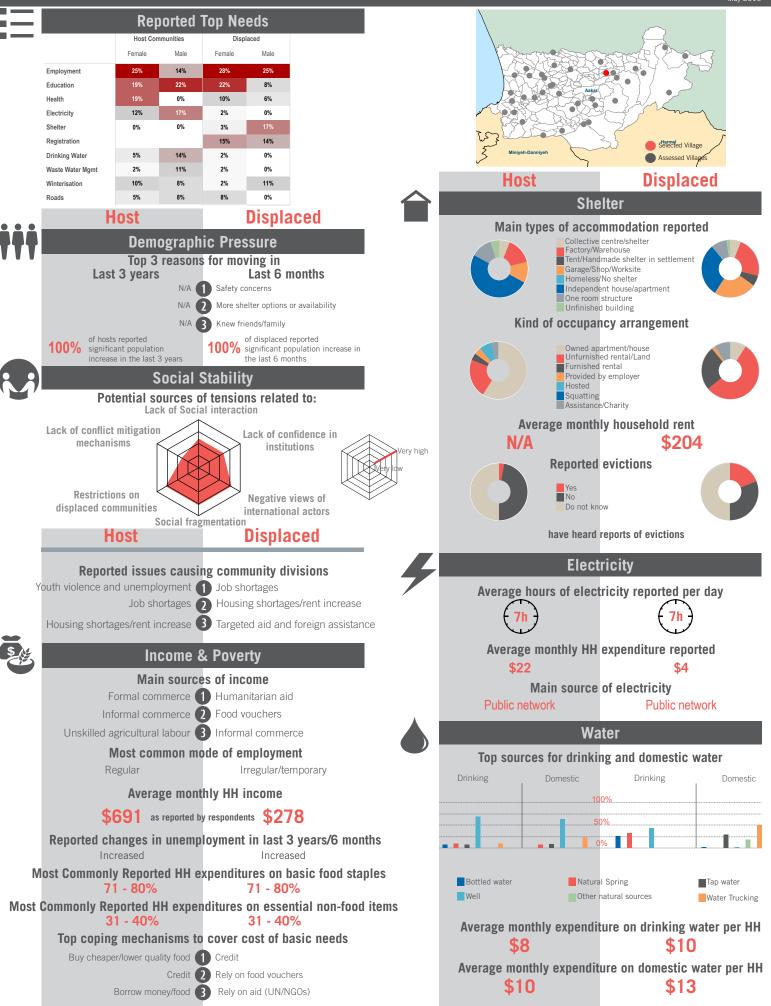

|     | Host                                                                                          | Displaced                                           |                                                          | _                                                                                                                                                 | Host                                             | Displa                   | May 2015                      |  |
|-----|-----------------------------------------------------------------------------------------------|-----------------------------------------------------|----------------------------------------------------------|---------------------------------------------------------------------------------------------------------------------------------------------------|--------------------------------------------------|--------------------------|-------------------------------|--|
|     |                                                                                               |                                                     | m                                                        |                                                                                                                                                   | Educ                                             | -                        | aceu                          |  |
| ~~~ | Wastewater Management<br>Main wastewater systems                                              |                                                     |                                                          |                                                                                                                                                   | 80%                                              | 0%                       |                               |  |
|     |                                                                                               |                                                     |                                                          | Out of<br>32 caregivers                                                                                                                           | of caregivers reported c                         | hildren enrolled 2013    | 3-14 <b>32 caregivers</b>     |  |
|     | Public r                                                                                      | r/Pit latrines<br>network<br>collection             |                                                          | Out of<br>32 caregivers                                                                                                                           | 80%<br>of caregivers reported cl                 | hildren enrolled 2014    | • Out of<br>-15 32 caregivers |  |
|     | None                                                                                          |                                                     |                                                          | Out of<br>8 adolescents                                                                                                                           | N/A<br>adolescents were                          | enrolled 2013-14         | Out of<br>9 adolescents       |  |
|     | Types o                                                                                       | f toilets                                           |                                                          | Out of                                                                                                                                            | N/A<br>adolescents are e                         |                          | A Out of                      |  |
|     | Traditional pit<br>Flush                                                                      |                                                     |                                                          | 8 adolescents                                                                                                                                     |                                                  |                          | 9 adolescents                 |  |
|     | Improved pit<br>No toilet in home<br>Open air                                                 |                                                     |                                                          |                                                                                                                                                   | Non-formal education 89%                         | tion opportuniti         |                               |  |
|     | Access to showering                                                                           |                                                     | reported there are no non-formal education opportunities |                                                                                                                                                   |                                                  |                          |                               |  |
|     | Access to showering and washing facilities                                                    |                                                     |                                                          | Top reported challenges in accessing education<br>Cost of school fees 1 Cost of school fees                                                       |                                                  |                          |                               |  |
|     |                                                                                               | o showering and washing facilities                  |                                                          | Cost of school supplies 2 Cost of school supplies                                                                                                 |                                                  |                          |                               |  |
|     | Reported flooding or presence of stagnant water within community in the last 12 months 3% 38% |                                                     |                                                          | No affo                                                                                                                                           | ordable transportation                           | No affordable tr         | ansportation                  |  |
|     |                                                                                               |                                                     |                                                          |                                                                                                                                                   | Children a                                       | nd Women                 |                               |  |
|     |                                                                                               | mediate surroundings                                | 11 /                                                     |                                                                                                                                                   | Birth reg                                        | gistration               |                               |  |
|     |                                                                                               |                                                     |                                                          | r                                                                                                                                                 | espondents reported cas                          |                          |                               |  |
| U:  |                                                                                               | Management                                          |                                                          | Vulnerable population groups living within community                                                                                              |                                                  |                          |                               |  |
|     | Main type of sol                                                                              | id waste disposal<br>Landfill                       |                                                          | N                                                                                                                                                 | Average reporte<br>Separated                     |                          | 0%                            |  |
|     |                                                                                               |                                                     |                                                          | 0                                                                                                                                                 | 1% Widowed                                       | l women                  | N/A                           |  |
|     |                                                                                               | In the last 3 months                                |                                                          | N                                                                                                                                                 | I/A Unaccompanied                                | children minors          | 0%                            |  |
|     | Refuse/garbage 27%<br>of respondents reported noticeable excess refuse/garbage                |                                                     | N                                                        | I/A Orpł                                                                                                                                          | nans                                             | 0%                       |                               |  |
|     |                                                                                               |                                                     | 0                                                        | Pregnant                                                                                                                                          | women                                            | N/A                      |                               |  |
|     |                                                                                               | Presence of pests                                   |                                                          | 0                                                                                                                                                 | Girls marrie                                     | d before 18              | N/A                           |  |
|     | 9%<br>of respondents reported not                                                             | 71% reported noticeable presence of flies, rodents, |                                                          |                                                                                                                                                   | lation groups and                                | od in incomo o           | oneration                     |  |
|     | an                                                                                            |                                                     | Popu                                                     | Iation groups engag<br>Men (18+)                                                                                                                  | -                                                | eneration                |                               |  |
|     | Ца                                                                                            | alth                                                |                                                          |                                                                                                                                                   |                                                  | Male adolescent          | ts (12-17)                    |  |
| 8   |                                                                                               |                                                     |                                                          |                                                                                                                                                   | adolescents (12-17)                              |                          | ing in the labor              |  |
|     |                                                                                               | orted child illnesses Acute respiratory diseases    |                                                          | Reasons why women may not be participating in the labor<br>force<br>Household and child raising<br>responsibilities<br>Traditional values/customs |                                                  |                          |                               |  |
|     |                                                                                               | 2 Diarrhea                                          |                                                          |                                                                                                                                                   |                                                  |                          |                               |  |
|     | Other stomach ailments                                                                        | 3 Dysentery                                         |                                                          | Other 3 Low levels of or no education                                                                                                             |                                                  |                          |                               |  |
|     | Top 3 challenges in accessing health services<br>Cost of health services                      |                                                     |                                                          |                                                                                                                                                   | Main activities for out of school boys under 18  |                          |                               |  |
|     |                                                                                               | 2 Cost of medicines                                 |                                                          | Household chores/Child care 1 Informal employment<br>N/A 2 Household chores/Child care                                                            |                                                  |                          |                               |  |
|     | No affordable transportation                                                                  | 3 No affordable transportation                      |                                                          |                                                                                                                                                   | N/A Z                                            |                          | es/Child care                 |  |
|     | Participated in polio campaigns in last 3 months                                              |                                                     |                                                          |                                                                                                                                                   | Main activities for out of school girls under 18 |                          |                               |  |
|     | 60%                                                                                           | 93%                                                 |                                                          | Household chores/Child care 1 Household chores/Child care<br>N/A 2 Other<br>N/A 3 N/A                                                             |                                                  |                          |                               |  |
|     | took their children to be va                                                                  | accinated in polio campaign                         |                                                          |                                                                                                                                                   |                                                  |                          |                               |  |
|     |                                                                                               | ating in polio campaigns                            |                                                          |                                                                                                                                                   | Cases of abuse                                   |                          |                               |  |
|     | Fear of v<br>Already<br>Cost                                                                  | vaccinated                                          |                                                          | of                                                                                                                                                | 0%<br>respondents heard of ca                    | OS<br>ases of abuse expl |                               |  |
|     |                                                                                               |                                                     |                                                          | U                                                                                                                                                 | or sexual violence                               | in last 6 months         |                               |  |
|     | Not awa                                                                                       |                                                     |                                                          | of respond                                                                                                                                        | 0%<br>lents know of services av                  | vailable for women       |                               |  |
|     | Other                                                                                         |                                                     |                                                          |                                                                                                                                                   | isk or survivors of violen                       |                          |                               |  |

# unicef 🕲 🛞 OCHA

11 - 20% 11 - 20% Top coping mechanisms to cover cost of basic needs

Buy cheaper/lower quality food 1 Buy cheaper/lower quality food

Borrow money/food **2** Reduce number of meals

Credit 3 Reduce meal portion size