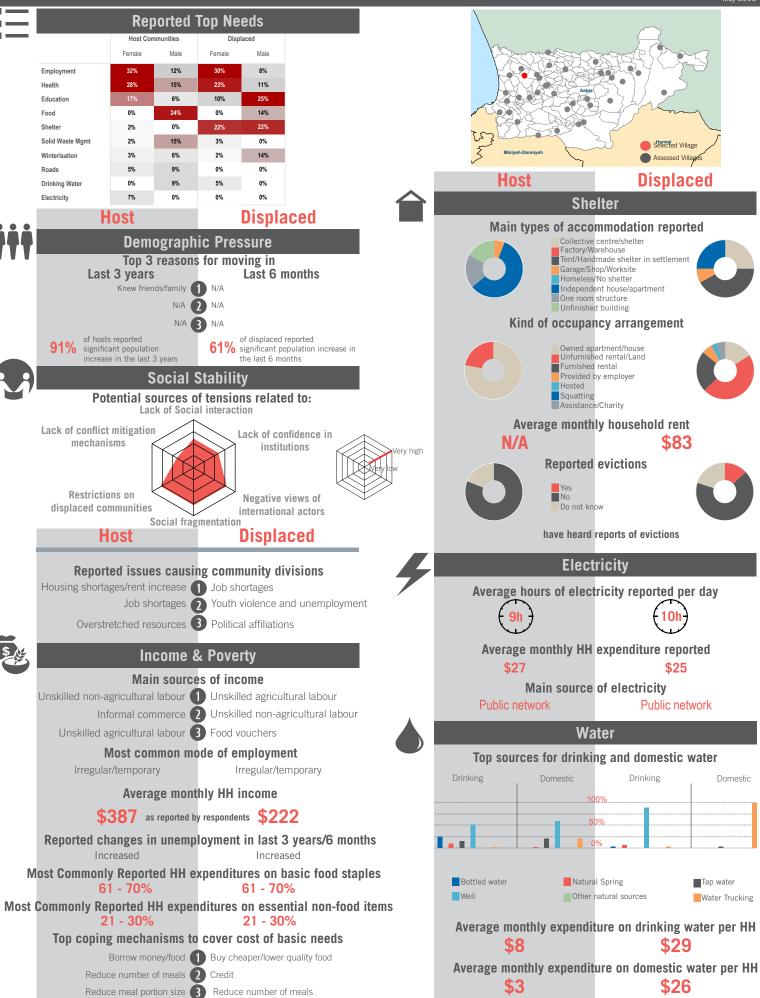

r of Interviews: 64 | Number of Male interviewed: 24 | Number of female interviewed: 40 | Age Range: 12 - 80 | Data collected between October 2014 - February 2015 Population groups covered: Lebanese, Syrian | Average HH size: 5 | Cadastre Population: 2895 | Lebanese living under US\$4: 659 | Syrian Refugees: 1253

### unicef 🔮 🛞 OCHA



REACH Informing more effective humanitarian action

# unicef 🔮 🛞 OCHA





Sample Information: Number of Interviews: 64 | Number of Male interviewed: 24 | Number of female interviewed: 40 | Age Range: 12 - 60 | Data collected between October 2014 - February 2015 Population groups covered: Lebanese, Syrian | Average HH size: 9 | Cadastre Population: 7239 | Lebanese living under US\$4: 1648 | Syrian Refugees: 1179

### unicef 🗶 🛞 OCHA



# unicef 🔮 🛞 OCHA





Sample Information: Number of Interviews: 64 | Number of Male interviewed: 24 | Number of female interviewed: 40 | Age Range: 12 - 60 | Data collected between October 2014 - February 2015 Population groups covered: Lebanese, Syrian | Average HH size: 8 | Cadastre Population: 3394 | Lebanese living under US\$4: 773 | Syrian Refugees: 2869

### unicef 🧐 🛞 OCHA

```
REACH Informing
more effective
humanitarian action
```

#### Community Profile Bellanet el Hissa



REACH Informing more effective humanitarian action

unicef 🔮 🛞 OCHA





Sample Information: Number of Interviews: 64 | Number of Male interviewed: 24 | Number of female interviewed: 40 | Age Range: 12 - 88 | Data collected between October 2014 - February 2015 Population groups covered: Lebanese, Syrian | Average HH size: 7 | Cada