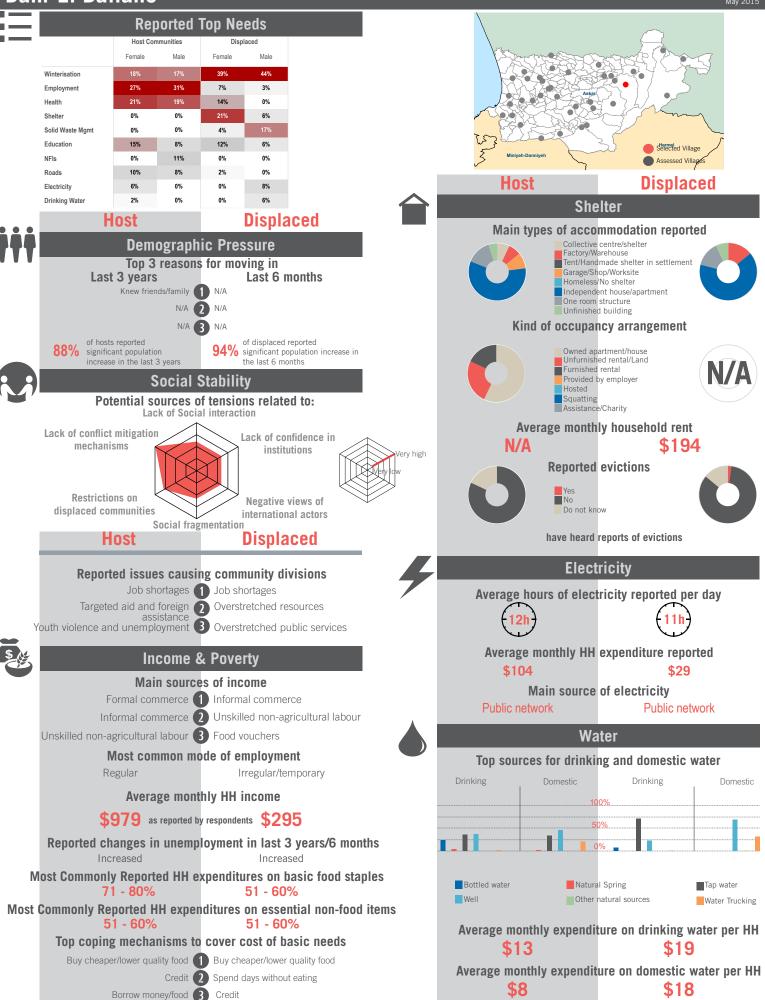

#### Governorate Profile Baalbek-El Hermel

unicef 🙆 🔞

Sample Information: Number of Interviews: 1560 | Number of Male interviewed: 587 | Number of female interviewed: 973 | Age Range: 12-92 | Data collected between October 2014 - February 2015 Population groups covered: Lebanese, Syrian, PRL, PRS | Average HH size: 6 | Cadastre Population: 135098 | Lebanese living under US\$4: 85086 | Syrian Refugees: 84650