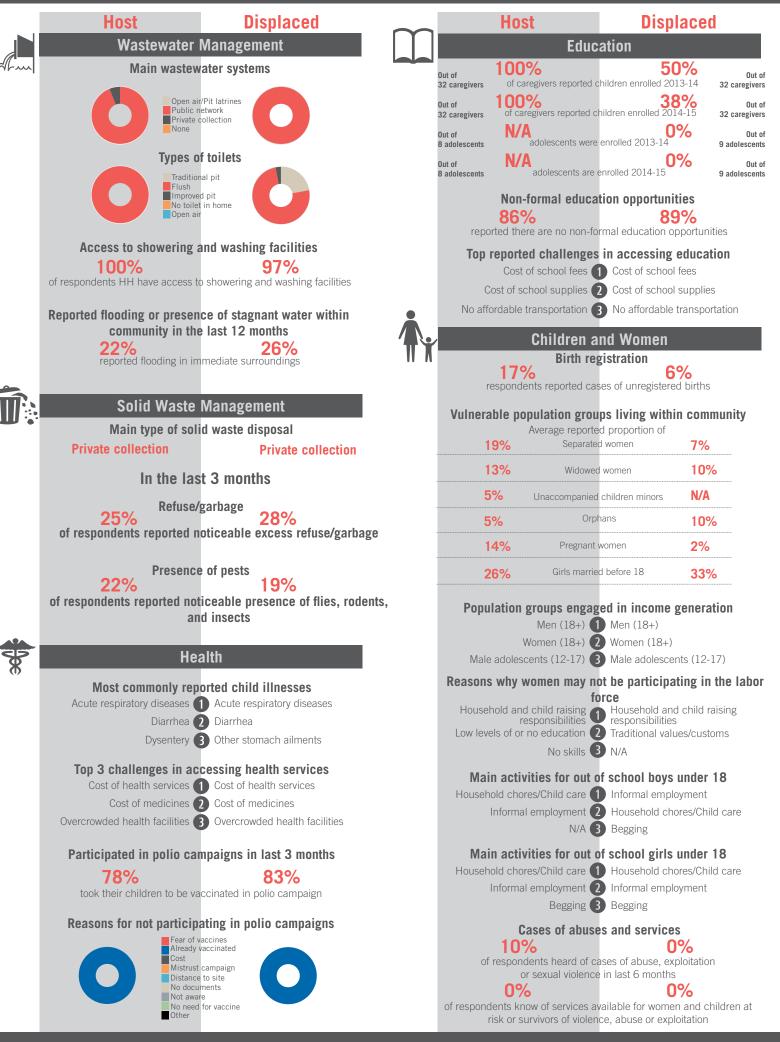

#### Non-formal education opportunities 72% reported there are no non-formal education opportunities Top reported challenges in accessing education Cost of school fees 1 Cost of school fees Cost of school supplies (2) Cost of school supplies No affordable transportation 3 No affordable transportation **Children and Women** Birth registration 15% respondents reported cases of unregistered births Vulnerable population groups living within community Average reported proportion of Separated women 14% Widowed women 18% 1% Unaccompanied children minors Orphans 17% Pregnant women 31%

Education

Girls married before 18

| d in income concretion              |  |  |  |  |  |  |  |
|-------------------------------------|--|--|--|--|--|--|--|
| d in income generation<br>Men (18+) |  |  |  |  |  |  |  |
| Male adolescents (12-17)            |  |  |  |  |  |  |  |
| Women (18+)                         |  |  |  |  |  |  |  |
| be participating in the labor       |  |  |  |  |  |  |  |
| force                               |  |  |  |  |  |  |  |
| Household responsibilities          |  |  |  |  |  |  |  |
| Traditional values/customs          |  |  |  |  |  |  |  |
| Safety concerns                     |  |  |  |  |  |  |  |
| school boys under 18                |  |  |  |  |  |  |  |
| Informal employment                 |  |  |  |  |  |  |  |
| Household chores/Child care         |  |  |  |  |  |  |  |
| Begging                             |  |  |  |  |  |  |  |
| school girls under 18               |  |  |  |  |  |  |  |
| Household chores/Child care         |  |  |  |  |  |  |  |
| Informal employment                 |  |  |  |  |  |  |  |
| Other                               |  |  |  |  |  |  |  |
| and services                        |  |  |  |  |  |  |  |
|                                     |  |  |  |  |  |  |  |

## 1%

of respondents heard of cases of abuse, exploitation or sexual violence in last 6 months

0% of respondents know of services available for women and children at risk or survivors of violence, abuse or exploitation