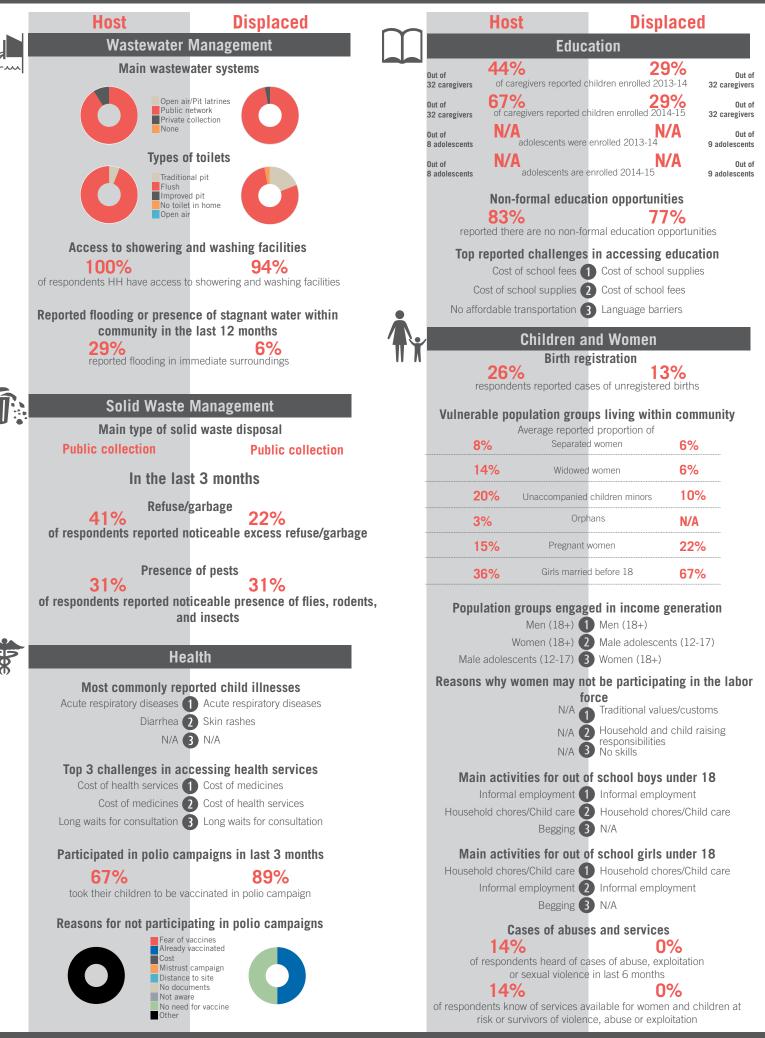

terviewed: 40 | Age Range: 12 - 80 | Data collected between October 2014 - February 2015 Population groups covered: Lebanese, Syrian | Average HH size: 6 | Cadastre Population: 4130 | Lebanese living under US\$4: 1237 | Syrian Refugees: 4015

### unicef 🗶 🛞 OCHA



### unicef 🔮 🛞 OCHA

Out of

Out of

Out of

Out of

32 caregivers

32 caregivers

9 adolescents

9 adolescents

13%

0%

91%

69%

N/A

35%

N/A

N/A

40%

31%



0%

0%



Sample Information: Number of Interviews: 64 | Number of Male interviewed: 24 | Number of female interviewed: 40 | Age Range: 12 - 65 | Data collected between October 2014 - February 2015 Population groups covered: Lebanese, Syrian | Average HH size: 6 | Cadastre Population: 885 | Lebanese living under US\$4: 265 | Syrian Refugees: 282

### unicef 🔮 🛞 OCHA



# unicef 🔮 🚳 OCHA





Sample Information: Number of Interviews: 65 | Number of Male interviewed: 24 | Number of female interviewed: 41 | Age Range: 12 - 81 | Data collected between October 2014 - February 2015 Population groups covered: Lebanese, Syrian | Average HH size: 5 | Cadastre Population: 2924 | Lebanese living under US\$4: 876 | Syrian Refugees: 961

### unicef 🔮 🚳 OCHA

```
REACH Informing
more effective
humanitarian action
```

#### Community Profile Aaley ej Jdide



## unicef 🔮 🛞 OCHA





Sample Information: Number of Interviews: 68 | Number of Male interviewed: 23 | Number of female interviewed: 45 | Age Range: 12 - 85 | Data collected between October 2014 - February 2015 Population groups covered: Lebanese, Syrian | Average HH size: 6 | Cadastre Population: 2347 | Lebane