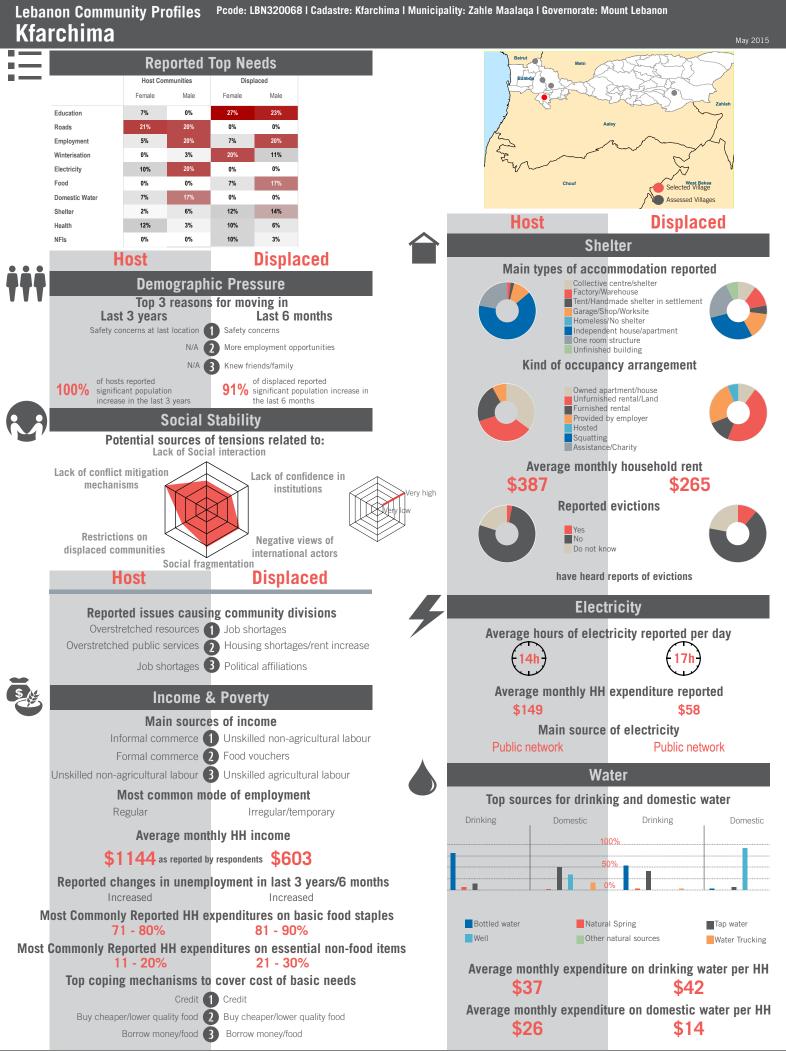

uary 2015 Population groups covered: Lebanese, Syrian | Average HH size: 6 | Cadastre Population: 1245 | Lebanese living under US\$4: 272 | Syrian Refugees: 5668

### unicef 🔮 🛞 OCHA

```
REACH Informing
more effective
humanitarian action
```



## unicef 🔮 🛞 OCHA







Sample Information: Number of Interviews: 65 | Number of Male interviewed: 25 | Number of female interviewed: 40 | Age Range: 12 - 60 | Data collected between October 2014 - February 2015 Population groups covered: Lebanese, Syrian I Average HH size: 5 | Cadastre Population: 4244 | Lebanese living under US\$4: 929 | Syrian Refugees: 1915

### unicef 🕑 🐨 OCHA

```
REACH Informing
more effective
humanitarian action
```

# Community Profile **Hammana**



REACH Informing more effective humanitarian action

# unicef 🔮 🛞 OCHA



Sample Information: Number of Interviews: 64 | Number of Male interviewed: 24 | Number of female interviewed: 40 | Age Range: 12 - 70 | Data collected between October 2014 - February 2015 Population groups covered: Lebanese, Syrian | Average HH size: 6 | Cadastre Population: 4925 | Lebanese living under US\$4: 1078 | Syrian Refugees: 1218

#### unicef 🔮 🎯 OCHA

#### Community Profile Kfarchima



# unicef 🔮 🛞 OCHA





Sample Information: Number of Interviews: 72 | Number of Male interviewed: 26 | Number of female interviewed: 46 | Age Range: 12 - 70 | Data collected between October 2014 - February 2015 Population groups covered: Lebanese, Syrian | Average HH size: 5 | Cadastre Population: 7007 | Lebanese living under US\$4: 1533 | Syrian Refugees: 1997

### unicef 🔮 🎯 OCHA





REACH In