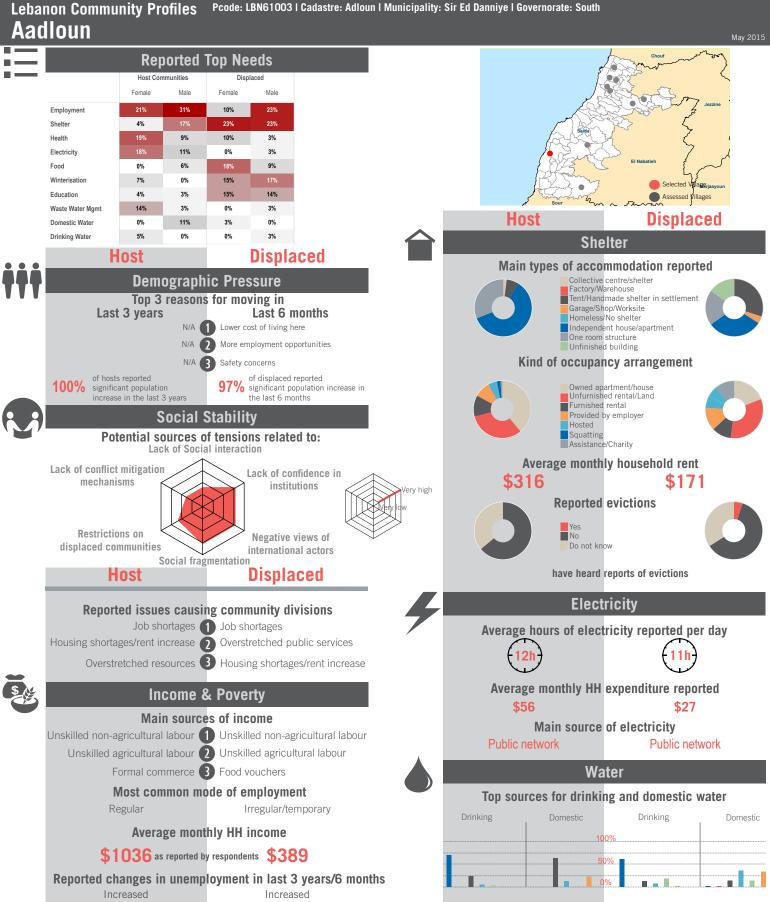

|     | Host                                                                                          | Displaced                                           |                                                          | _                                                                                                                                                 | Host                                             | Displa                   | May 2015                      |  |
|-----|-----------------------------------------------------------------------------------------------|-----------------------------------------------------|----------------------------------------------------------|---------------------------------------------------------------------------------------------------------------------------------------------------|--------------------------------------------------|--------------------------|-------------------------------|--|
|     |                                                                                               |                                                     | m                                                        |                                                                                                                                                   | Educ                                             | -                        | aceu                          |  |
| ~~~ | Wastewater Management<br>Main wastewater systems                                              |                                                     |                                                          |                                                                                                                                                   | 80%                                              | 0%                       |                               |  |
|     |                                                                                               |                                                     |                                                          | Out of<br>32 caregivers                                                                                                                           | of caregivers reported c                         | hildren enrolled 2013    | 3-14 <b>32 caregivers</b>     |  |
|     | Public r                                                                                      | r/Pit latrines<br>network<br>collection             |                                                          | Out of<br>32 caregivers                                                                                                                           | 80%<br>of caregivers reported cl                 | hildren enrolled 2014    | • Out of<br>-15 32 caregivers |  |
|     | None                                                                                          |                                                     |                                                          | Out of<br>8 adolescents                                                                                                                           | N/A<br>adolescents were                          | enrolled 2013-14         | Out of<br>9 adolescents       |  |
|     | Types o                                                                                       | f toilets                                           |                                                          | Out of                                                                                                                                            | N/A<br>adolescents are e                         |                          | A Out of                      |  |
|     | Traditional pit<br>Flush                                                                      |                                                     |                                                          | 8 adolescents                                                                                                                                     |                                                  |                          | 9 adolescents                 |  |
|     | Improved pit<br>No toilet in home<br>Open air                                                 |                                                     |                                                          |                                                                                                                                                   | Non-formal education 89%                         | tion opportuniti         |                               |  |
|     | Access to showering                                                                           |                                                     | reported there are no non-formal education opportunities |                                                                                                                                                   |                                                  |                          |                               |  |
|     | Access to showering and washing facilities                                                    |                                                     |                                                          | Top reported challenges in accessing education<br>Cost of school fees 1 Cost of school fees                                                       |                                                  |                          |                               |  |
|     |                                                                                               | o showering and washing facilities                  |                                                          | Cost of school supplies 2 Cost of school supplies                                                                                                 |                                                  |                          |                               |  |
|     | Reported flooding or presence of stagnant water within community in the last 12 months 3% 38% |                                                     |                                                          | No affo                                                                                                                                           | ordable transportation                           | No affordable tr         | ansportation                  |  |
|     |                                                                                               |                                                     |                                                          |                                                                                                                                                   | Children a                                       | nd Women                 |                               |  |
|     |                                                                                               | mediate surroundings                                | 11 /                                                     |                                                                                                                                                   | Birth reg                                        | gistration               |                               |  |
|     |                                                                                               |                                                     |                                                          | r                                                                                                                                                 | espondents reported cas                          |                          |                               |  |
| U:  |                                                                                               | Management                                          |                                                          | Vulnerable population groups living within community                                                                                              |                                                  |                          |                               |  |
|     | Main type of sol                                                                              | id waste disposal<br>Landfill                       |                                                          | N                                                                                                                                                 | Average reporte<br>Separated                     |                          | 0%                            |  |
|     |                                                                                               |                                                     |                                                          | 0                                                                                                                                                 | 1% Widowed                                       | l women                  | N/A                           |  |
|     |                                                                                               | In the last 3 months                                |                                                          | N                                                                                                                                                 | I/A Unaccompanied                                | children minors          | 0%                            |  |
|     | Refuse/garbage 27%<br>of respondents reported noticeable excess refuse/garbage                |                                                     | N                                                        | I/A Orpł                                                                                                                                          | nans                                             | 0%                       |                               |  |
|     |                                                                                               |                                                     | 0                                                        | Pregnant                                                                                                                                          | women                                            | N/A                      |                               |  |
|     |                                                                                               | Presence of pests                                   |                                                          | 0                                                                                                                                                 | Girls marrie                                     | d before 18              | N/A                           |  |
|     | 9%<br>of respondents reported not                                                             | 71% reported noticeable presence of flies, rodents, |                                                          |                                                                                                                                                   | lation groups and                                | od in incomo o           | oneration                     |  |
|     | an                                                                                            |                                                     | Popu                                                     | Iation groups engag<br>Men (18+)                                                                                                                  | -                                                | eneration                |                               |  |
|     | Ца                                                                                            | alth                                                |                                                          |                                                                                                                                                   |                                                  | Male adolescent          | ts (12-17)                    |  |
| 8   |                                                                                               |                                                     |                                                          |                                                                                                                                                   | adolescents (12-17)                              |                          | ing in the labor              |  |
|     |                                                                                               | orted child illnesses Acute respiratory diseases    |                                                          | Reasons why women may not be participating in the labor<br>force<br>Household and child raising<br>responsibilities<br>Traditional values/customs |                                                  |                          |                               |  |
|     |                                                                                               | 2 Diarrhea                                          |                                                          |                                                                                                                                                   |                                                  |                          |                               |  |
|     | Other stomach ailments                                                                        | 3 Dysentery                                         |                                                          | Other 3 Low levels of or no education                                                                                                             |                                                  |                          |                               |  |
|     | Top 3 challenges in accessing health services<br>Cost of health services                      |                                                     |                                                          |                                                                                                                                                   | Main activities for out of school boys under 18  |                          |                               |  |
|     |                                                                                               | 2 Cost of medicines                                 |                                                          | Household chores/Child care 1 Informal employment<br>N/A 2 Household chores/Child care                                                            |                                                  |                          |                               |  |
|     | No affordable transportation                                                                  | 3 No affordable transportation                      |                                                          |                                                                                                                                                   | N/A Z                                            |                          | es/Child care                 |  |
|     | Participated in polio campaigns in last 3 months                                              |                                                     |                                                          |                                                                                                                                                   | Main activities for out of school girls under 18 |                          |                               |  |
|     | 60%                                                                                           | 93%                                                 |                                                          | Household chores/Child care 1 Household chores/Child care<br>N/A 2 Other<br>N/A 3 N/A                                                             |                                                  |                          |                               |  |
|     | took their children to be va                                                                  | accinated in polio campaign                         |                                                          |                                                                                                                                                   |                                                  |                          |                               |  |
|     |                                                                                               | ating in polio campaigns                            |                                                          |                                                                                                                                                   | Cases of abuse                                   |                          |                               |  |
|     | Fear of v<br>Already<br>Cost                                                                  | vaccinated                                          |                                                          | of                                                                                                                                                | 0%<br>respondents heard of ca                    | OS<br>ases of abuse expl |                               |  |
|     |                                                                                               |                                                     |                                                          | U                                                                                                                                                 | or sexual violence                               | in last 6 months         |                               |  |
|     | Not awa                                                                                       |                                                     |                                                          | of respond                                                                                                                                        | 0%<br>lents know of services av                  | vailable for women       |                               |  |
|     | Other                                                                                         |                                                     |                                                          |                                                                                                                                                   | isk or survivors of violen                       |                          |                               |  |

# unicef 🕲 🛞 OCHA

11 - 20% 11 - 20% Top coping mechanisms to cover cost of basic needs

Buy cheaper/lower quality food 1 Buy cheaper/lower quality food

Borrow money/food **2** Reduce number of meals

Credit 3 Reduce meal portion size