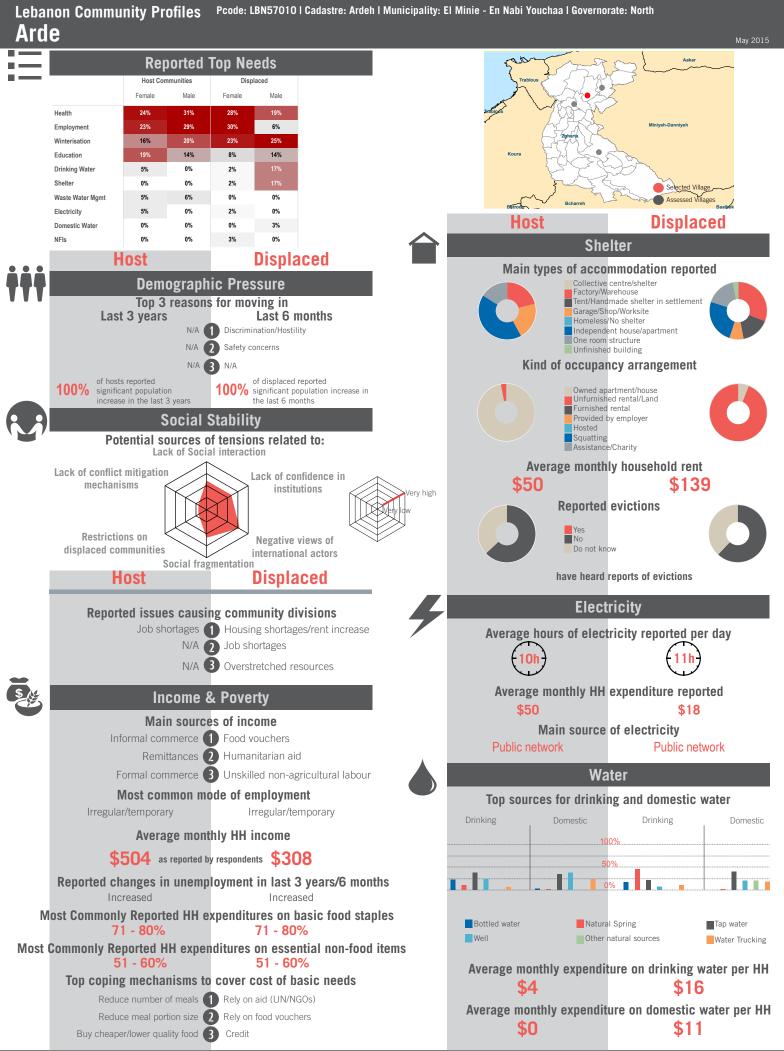

|     | Host                                                                                          | Displaced                                           |                                                          | _                                                                                                                                                 | Host                                             | Displa                   | May 2015                      |  |
|-----|-----------------------------------------------------------------------------------------------|-----------------------------------------------------|----------------------------------------------------------|---------------------------------------------------------------------------------------------------------------------------------------------------|--------------------------------------------------|--------------------------|-------------------------------|--|
|     |                                                                                               |                                                     | m                                                        |                                                                                                                                                   | Educ                                             | -                        | aceu                          |  |
| ~~~ | Wastewater Management<br>Main wastewater systems                                              |                                                     |                                                          |                                                                                                                                                   | 80%                                              | 0%                       |                               |  |
|     |                                                                                               |                                                     |                                                          | Out of<br>32 caregivers                                                                                                                           | of caregivers reported c                         | hildren enrolled 2013    | 3-14 <b>32 caregivers</b>     |  |
|     | Public r                                                                                      | r/Pit latrines<br>network<br>collection             |                                                          | Out of<br>32 caregivers                                                                                                                           | 80%<br>of caregivers reported cl                 | hildren enrolled 2014    | • Out of<br>-15 32 caregivers |  |
|     | None                                                                                          |                                                     |                                                          | Out of<br>8 adolescents                                                                                                                           | N/A<br>adolescents were                          | enrolled 2013-14         | Out of<br>9 adolescents       |  |
|     | Types o                                                                                       | f toilets                                           |                                                          | Out of                                                                                                                                            | N/A<br>adolescents are e                         |                          | A Out of                      |  |
|     | Traditional pit<br>Flush                                                                      |                                                     |                                                          | 8 adolescents                                                                                                                                     |                                                  |                          | 9 adolescents                 |  |
|     | Improved pit<br>No toilet in home<br>Open air                                                 |                                                     |                                                          |                                                                                                                                                   | Non-formal education 89%                         | tion opportuniti         |                               |  |
|     | Access to showering                                                                           |                                                     | reported there are no non-formal education opportunities |                                                                                                                                                   |                                                  |                          |                               |  |
|     | Access to showering and washing facilities                                                    |                                                     |                                                          | Top reported challenges in accessing education<br>Cost of school fees 1 Cost of school fees                                                       |                                                  |                          |                               |  |
|     |                                                                                               | o showering and washing facilities                  |                                                          | Cost of school supplies 2 Cost of school supplies                                                                                                 |                                                  |                          |                               |  |
|     | Reported flooding or presence of stagnant water within community in the last 12 months 3% 38% |                                                     |                                                          | No affo                                                                                                                                           | ordable transportation                           | No affordable tr         | ansportation                  |  |
|     |                                                                                               |                                                     |                                                          |                                                                                                                                                   | Children a                                       | nd Women                 |                               |  |
|     |                                                                                               | mediate surroundings                                | 11 /                                                     |                                                                                                                                                   | Birth reg                                        | gistration               |                               |  |
|     |                                                                                               |                                                     |                                                          | r                                                                                                                                                 | espondents reported cas                          |                          |                               |  |
| U:  |                                                                                               | Management                                          |                                                          | Vulnerable population groups living within community                                                                                              |                                                  |                          |                               |  |
|     | Main type of sol                                                                              | id waste disposal<br>Landfill                       |                                                          | N                                                                                                                                                 | Average reporte<br>Separated                     |                          | 0%                            |  |
|     |                                                                                               |                                                     |                                                          | 0                                                                                                                                                 | 1% Widowed                                       | l women                  | N/A                           |  |
|     |                                                                                               | In the last 3 months                                |                                                          | N                                                                                                                                                 | I/A Unaccompanied                                | children minors          | 0%                            |  |
|     | Refuse/garbage 27%<br>of respondents reported noticeable excess refuse/garbage                |                                                     | N                                                        | I/A Orpł                                                                                                                                          | nans                                             | 0%                       |                               |  |
|     |                                                                                               |                                                     | 0                                                        | Pregnant                                                                                                                                          | women                                            | N/A                      |                               |  |
|     |                                                                                               | Presence of pests                                   |                                                          | 0                                                                                                                                                 | Girls marrie                                     | d before 18              | N/A                           |  |
|     | 9%<br>of respondents reported not                                                             | 71% reported noticeable presence of flies, rodents, |                                                          |                                                                                                                                                   | lation groups and                                | od in incomo o           | oneration                     |  |
|     | an                                                                                            |                                                     | Popu                                                     | Iation groups engag<br>Men (18+)                                                                                                                  | -                                                | eneration                |                               |  |
|     | Ца                                                                                            | alth                                                |                                                          |                                                                                                                                                   |                                                  | Male adolescent          | ts (12-17)                    |  |
| 8   |                                                                                               |                                                     |                                                          |                                                                                                                                                   | adolescents (12-17)                              |                          | ing in the labor              |  |
|     |                                                                                               | orted child illnesses Acute respiratory diseases    |                                                          | Reasons why women may not be participating in the labor<br>force<br>Household and child raising<br>responsibilities<br>Traditional values/customs |                                                  |                          |                               |  |
|     |                                                                                               | 2 Diarrhea                                          |                                                          |                                                                                                                                                   |                                                  |                          |                               |  |
|     | Other stomach ailments                                                                        | 3 Dysentery                                         |                                                          | Other 3 Low levels of or no education                                                                                                             |                                                  |                          |                               |  |
|     | Top 3 challenges in accessing health services<br>Cost of health services                      |                                                     |                                                          |                                                                                                                                                   | Main activities for out of school boys under 18  |                          |                               |  |
|     |                                                                                               | 2 Cost of medicines                                 |                                                          | Household chores/Child care 1 Informal employment<br>N/A 2 Household chores/Child care                                                            |                                                  |                          |                               |  |
|     | No affordable transportation                                                                  | 3 No affordable transportation                      |                                                          |                                                                                                                                                   | N/A Z                                            |                          | es/Child care                 |  |
|     | Participated in polio campaigns in last 3 months                                              |                                                     |                                                          |                                                                                                                                                   | Main activities for out of school girls under 18 |                          |                               |  |
|     | 60%                                                                                           | 93%                                                 |                                                          | Household chores/Child care 1 Household chores/Child care<br>N/A 2 Other<br>N/A 3 N/A                                                             |                                                  |                          |                               |  |
|     | took their children to be va                                                                  | accinated in polio campaign                         |                                                          |                                                                                                                                                   |                                                  |                          |                               |  |
|     |                                                                                               | ating in polio campaigns                            |                                                          |                                                                                                                                                   | Cases of abuse                                   |                          |                               |  |
|     | Fear of v<br>Already<br>Cost                                                                  | vaccinated                                          |                                                          | of                                                                                                                                                | 0%<br>respondents heard of ca                    | OS<br>ases of abuse expl |                               |  |
|     |                                                                                               |                                                     |                                                          | U                                                                                                                                                 | or sexual violence                               | in last 6 months         |                               |  |
|     | Not awa                                                                                       |                                                     |                                                          | of respond                                                                                                                                        | 0%<br>lents know of services av                  | vailable for women       |                               |  |
|     | Other                                                                                         |                                                     |                                                          |                                                                                                                                                   | isk or survivors of violen                       |                          |                               |  |

# unicef 🕲 🛞 OCHA

11 - 20% 11 - 20% Top coping mechanisms to cover cost of basic needs

Buy cheaper/lower quality food 1 Buy cheaper/lower quality food

Borrow money/food **2** Reduce number of meals

Credit 3 Reduce meal portion size