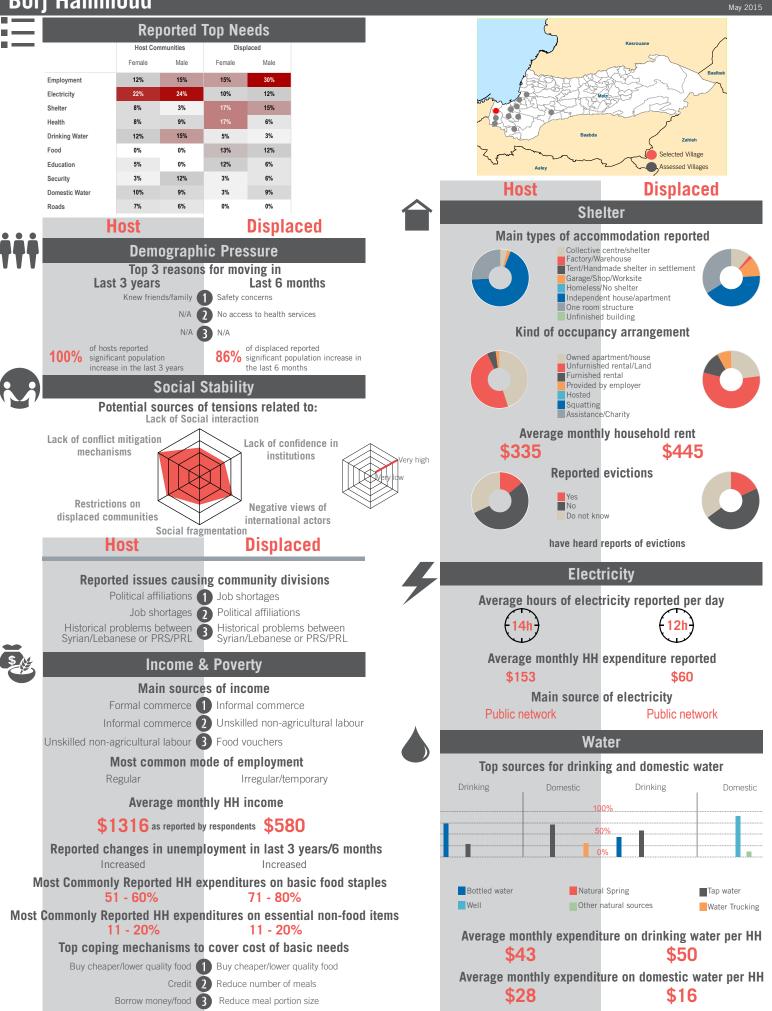

|     | Host                                                                                          | Displaced                                           |                                                          | _                                                                                                                                                 | Host                                             | Displa                   | May 2015                      |  |
|-----|-----------------------------------------------------------------------------------------------|-----------------------------------------------------|----------------------------------------------------------|---------------------------------------------------------------------------------------------------------------------------------------------------|--------------------------------------------------|--------------------------|-------------------------------|--|
|     |                                                                                               |                                                     | m                                                        |                                                                                                                                                   | Educ                                             | -                        | aceu                          |  |
| ~~~ | Wastewater Management<br>Main wastewater systems                                              |                                                     |                                                          |                                                                                                                                                   | 80%                                              | 0%                       |                               |  |
|     |                                                                                               |                                                     |                                                          | Out of<br>32 caregivers                                                                                                                           | of caregivers reported c                         | hildren enrolled 2013    | 3-14 <b>32 caregivers</b>     |  |
|     | Public r                                                                                      | r/Pit latrines<br>network<br>collection             |                                                          | Out of<br>32 caregivers                                                                                                                           | 80%<br>of caregivers reported cl                 | hildren enrolled 2014    | • Out of<br>-15 32 caregivers |  |
|     | None                                                                                          |                                                     |                                                          | Out of<br>8 adolescents                                                                                                                           | N/A<br>adolescents were                          | enrolled 2013-14         | Out of<br>9 adolescents       |  |
|     | Types o                                                                                       | f toilets                                           |                                                          | Out of                                                                                                                                            | N/A<br>adolescents are e                         |                          | A Out of                      |  |
|     | Traditional pit<br>Flush                                                                      |                                                     |                                                          | 8 adolescents                                                                                                                                     |                                                  |                          | 9 adolescents                 |  |
|     | Improved pit<br>No toilet in home<br>Open air                                                 |                                                     |                                                          |                                                                                                                                                   | Non-formal education 89%                         | tion opportuniti         |                               |  |
|     | Access to showering                                                                           |                                                     | reported there are no non-formal education opportunities |                                                                                                                                                   |                                                  |                          |                               |  |
|     | Access to showering and washing facilities                                                    |                                                     |                                                          | Top reported challenges in accessing education<br>Cost of school fees 1 Cost of school fees                                                       |                                                  |                          |                               |  |
|     |                                                                                               | o showering and washing facilities                  |                                                          | Cost of school supplies 2 Cost of school supplies                                                                                                 |                                                  |                          |                               |  |
|     | Reported flooding or presence of stagnant water within community in the last 12 months 3% 38% |                                                     |                                                          | No affo                                                                                                                                           | ordable transportation                           | No affordable tr         | ansportation                  |  |
|     |                                                                                               |                                                     |                                                          |                                                                                                                                                   | Children a                                       | nd Women                 |                               |  |
|     |                                                                                               | mediate surroundings                                | 11 /                                                     |                                                                                                                                                   | Birth reg                                        | gistration               |                               |  |
|     |                                                                                               |                                                     |                                                          | r                                                                                                                                                 | espondents reported cas                          |                          |                               |  |
| U:  |                                                                                               | Management                                          |                                                          | Vulnerable population groups living within community                                                                                              |                                                  |                          |                               |  |
|     | Main type of sol                                                                              | id waste disposal<br>Landfill                       |                                                          | N                                                                                                                                                 | Average reporte<br>Separated                     |                          | 0%                            |  |
|     |                                                                                               |                                                     |                                                          | 0                                                                                                                                                 | 1% Widowed                                       | l women                  | N/A                           |  |
|     |                                                                                               | In the last 3 months                                |                                                          | N                                                                                                                                                 | I/A Unaccompanied                                | children minors          | 0%                            |  |
|     | Refuse/garbage 27%<br>of respondents reported noticeable excess refuse/garbage                |                                                     | N                                                        | I/A Orpł                                                                                                                                          | nans                                             | 0%                       |                               |  |
|     |                                                                                               |                                                     | 0                                                        | Pregnant                                                                                                                                          | women                                            | N/A                      |                               |  |
|     |                                                                                               | Presence of pests                                   |                                                          | 0                                                                                                                                                 | Girls marrie                                     | d before 18              | N/A                           |  |
|     | 9%<br>of respondents reported not                                                             | 71% reported noticeable presence of flies, rodents, |                                                          |                                                                                                                                                   | lation groups and                                | od in incomo o           | oneration                     |  |
|     | an                                                                                            |                                                     | Popu                                                     | Iation groups engag<br>Men (18+)                                                                                                                  | -                                                | eneration                |                               |  |
|     | Ца                                                                                            | alth                                                |                                                          |                                                                                                                                                   |                                                  | Male adolescent          | ts (12-17)                    |  |
| 8   |                                                                                               |                                                     |                                                          |                                                                                                                                                   | adolescents (12-17)                              |                          | ing in the labor              |  |
|     |                                                                                               | orted child illnesses Acute respiratory diseases    |                                                          | Reasons why women may not be participating in the labor<br>force<br>Household and child raising<br>responsibilities<br>Traditional values/customs |                                                  |                          |                               |  |
|     |                                                                                               | 2 Diarrhea                                          |                                                          |                                                                                                                                                   |                                                  |                          |                               |  |
|     | Other stomach ailments                                                                        | 3 Dysentery                                         |                                                          | Other 3 Low levels of or no education                                                                                                             |                                                  |                          |                               |  |
|     | Top 3 challenges in accessing health services<br>Cost of health services                      |                                                     |                                                          |                                                                                                                                                   | Main activities for out of school boys under 18  |                          |                               |  |
|     |                                                                                               | 2 Cost of medicines                                 |                                                          | Household chores/Child care 1 Informal employment<br>N/A 2 Household chores/Child care                                                            |                                                  |                          |                               |  |
|     | No affordable transportation                                                                  | 3 No affordable transportation                      |                                                          |                                                                                                                                                   | N/A Z                                            |                          | es/Child care                 |  |
|     | Participated in polio campaigns in last 3 months                                              |                                                     |                                                          |                                                                                                                                                   | Main activities for out of school girls under 18 |                          |                               |  |
|     | 60%                                                                                           | 93%                                                 |                                                          | Household chores/Child care 1 Household chores/Child care<br>N/A 2 Other<br>N/A 3 N/A                                                             |                                                  |                          |                               |  |
|     | took their children to be va                                                                  | accinated in polio campaign                         |                                                          |                                                                                                                                                   |                                                  |                          |                               |  |
|     |                                                                                               | ating in polio campaigns                            |                                                          |                                                                                                                                                   | Cases of abuse                                   |                          |                               |  |
|     | Fear of v<br>Already<br>Cost                                                                  | vaccinated                                          |                                                          | of                                                                                                                                                | 0%<br>respondents heard of ca                    | OS<br>ases of abuse expl |                               |  |
|     |                                                                                               |                                                     |                                                          | U                                                                                                                                                 | or sexual violence                               | in last 6 months         |                               |  |
|     | Not awa                                                                                       |                                                     |                                                          | of respond                                                                                                                                        | 0%<br>lents know of services av                  | vailable for women       |                               |  |
|     | Other                                                                                         |                                                     |                                                          |                                                                                                                                                   | isk or survivors of violen                       |                          |                               |  |

# unicef 🕲 🛞 OCHA

11 - 20% 11 - 20% Top coping mechanisms to cover cost of basic needs

Buy cheaper/lower quality food 1 Buy cheaper/lower quality food

Borrow money/food **2** Reduce number of meals

Credit 3 Reduce meal portion size