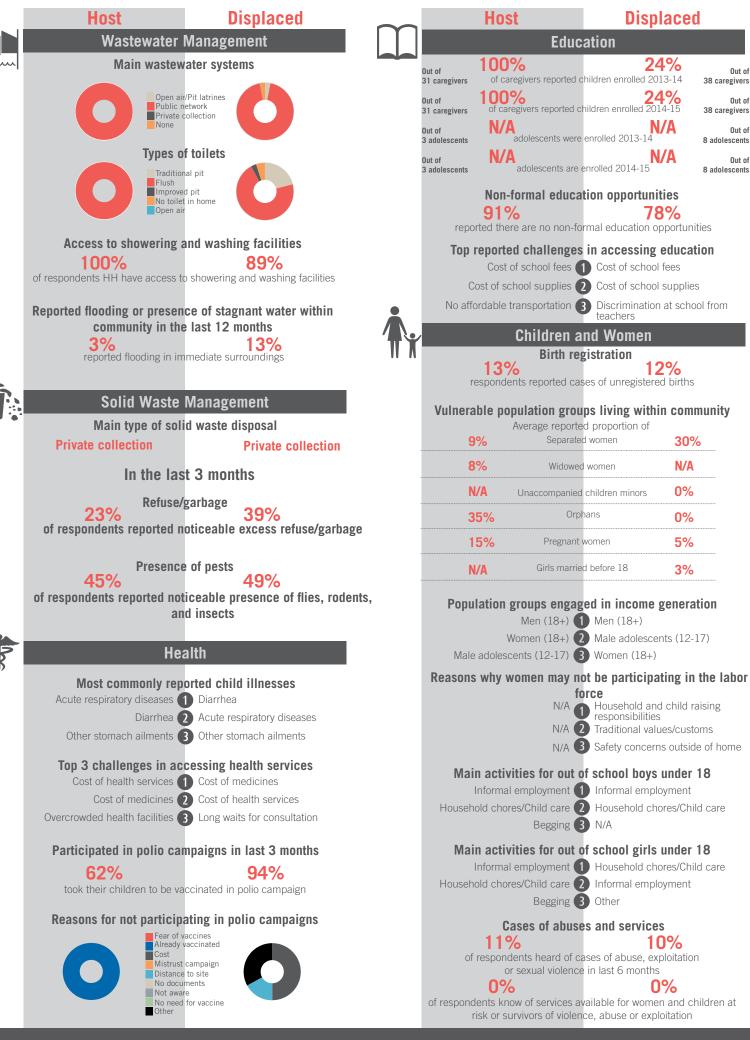

|     | Host                                                                                          | Displaced                                           |                                                          | _                                                                                                                                                 | Host                                             | Displa                   | May 2015                      |  |
|-----|-----------------------------------------------------------------------------------------------|-----------------------------------------------------|----------------------------------------------------------|---------------------------------------------------------------------------------------------------------------------------------------------------|--------------------------------------------------|--------------------------|-------------------------------|--|
|     |                                                                                               |                                                     | m                                                        |                                                                                                                                                   | Educ                                             | -                        | aceu                          |  |
| ~~~ | Wastewater Management<br>Main wastewater systems                                              |                                                     |                                                          |                                                                                                                                                   | 80%                                              | 0%                       |                               |  |
|     |                                                                                               |                                                     |                                                          | Out of<br>32 caregivers                                                                                                                           | of caregivers reported c                         | hildren enrolled 2013    | 3-14 <b>32 caregivers</b>     |  |
|     | Public r                                                                                      | r/Pit latrines<br>network<br>collection             |                                                          | Out of<br>32 caregivers                                                                                                                           | 80%<br>of caregivers reported cl                 | hildren enrolled 2014    | • Out of<br>-15 32 caregivers |  |
|     | None                                                                                          |                                                     |                                                          | Out of<br>8 adolescents                                                                                                                           | N/A<br>adolescents were                          | enrolled 2013-14         | Out of<br>9 adolescents       |  |
|     | Types o                                                                                       | f toilets                                           |                                                          | Out of                                                                                                                                            | N/A<br>adolescents are e                         |                          | A Out of                      |  |
|     | Traditional pit<br>Flush                                                                      |                                                     |                                                          | 8 adolescents                                                                                                                                     |                                                  |                          | 9 adolescents                 |  |
|     | Improved pit<br>No toilet in home<br>Open air                                                 |                                                     |                                                          |                                                                                                                                                   | Non-formal education 89%                         | tion opportuniti         |                               |  |
|     | Access to showering                                                                           |                                                     | reported there are no non-formal education opportunities |                                                                                                                                                   |                                                  |                          |                               |  |
|     | Access to showering and washing facilities                                                    |                                                     |                                                          | Top reported challenges in accessing education<br>Cost of school fees 1 Cost of school fees                                                       |                                                  |                          |                               |  |
|     |                                                                                               | o showering and washing facilities                  |                                                          | Cost of school supplies 2 Cost of school supplies                                                                                                 |                                                  |                          |                               |  |
|     | Reported flooding or presence of stagnant water within community in the last 12 months 3% 38% |                                                     |                                                          | No affo                                                                                                                                           | ordable transportation                           | No affordable tr         | ansportation                  |  |
|     |                                                                                               |                                                     |                                                          |                                                                                                                                                   | Children a                                       | nd Women                 |                               |  |
|     |                                                                                               | mediate surroundings                                | 11 /                                                     |                                                                                                                                                   | Birth reg                                        | gistration               |                               |  |
|     |                                                                                               |                                                     |                                                          | r                                                                                                                                                 | espondents reported cas                          |                          |                               |  |
| U:  |                                                                                               | Management                                          |                                                          | Vulnerable population groups living within community                                                                                              |                                                  |                          |                               |  |
|     | Main type of sol                                                                              | id waste disposal<br>Landfill                       |                                                          | N                                                                                                                                                 | Average reporte<br>Separated                     |                          | 0%                            |  |
|     |                                                                                               |                                                     |                                                          | 0                                                                                                                                                 | 1% Widowed                                       | l women                  | N/A                           |  |
|     |                                                                                               | In the last 3 months                                |                                                          | N                                                                                                                                                 | I/A Unaccompanied                                | children minors          | 0%                            |  |
|     | Refuse/garbage 27%<br>of respondents reported noticeable excess refuse/garbage                |                                                     | N                                                        | I/A Orpł                                                                                                                                          | nans                                             | 0%                       |                               |  |
|     |                                                                                               |                                                     | 0                                                        | Pregnant                                                                                                                                          | women                                            | N/A                      |                               |  |
|     |                                                                                               | Presence of pests                                   |                                                          | 0                                                                                                                                                 | Girls marrie                                     | d before 18              | N/A                           |  |
|     | 9%<br>of respondents reported not                                                             | 71% reported noticeable presence of flies, rodents, |                                                          |                                                                                                                                                   | lation groups and                                | od in incomo o           | oneration                     |  |
|     | an                                                                                            |                                                     | Popu                                                     | Iation groups engag<br>Men (18+)                                                                                                                  | -                                                | eneration                |                               |  |
|     | Ца                                                                                            | alth                                                |                                                          |                                                                                                                                                   |                                                  | Male adolescent          | ts (12-17)                    |  |
| 8   |                                                                                               |                                                     |                                                          |                                                                                                                                                   | adolescents (12-17)                              |                          | ing in the labor              |  |
|     |                                                                                               | orted child illnesses Acute respiratory diseases    |                                                          | Reasons why women may not be participating in the labor<br>force<br>Household and child raising<br>responsibilities<br>Traditional values/customs |                                                  |                          |                               |  |
|     |                                                                                               | 2 Diarrhea                                          |                                                          |                                                                                                                                                   |                                                  |                          |                               |  |
|     | Other stomach ailments                                                                        | 3 Dysentery                                         |                                                          | Other 3 Low levels of or no education                                                                                                             |                                                  |                          |                               |  |
|     | Top 3 challenges in accessing health services<br>Cost of health services                      |                                                     |                                                          |                                                                                                                                                   | Main activities for out of school boys under 18  |                          |                               |  |
|     |                                                                                               | 2 Cost of medicines                                 |                                                          | Household chores/Child care 1 Informal employment<br>N/A 2 Household chores/Child care                                                            |                                                  |                          |                               |  |
|     | No affordable transportation                                                                  | 3 No affordable transportation                      |                                                          |                                                                                                                                                   | N/A Z                                            |                          | es/Child care                 |  |
|     | Participated in polio campaigns in last 3 months                                              |                                                     |                                                          |                                                                                                                                                   | Main activities for out of school girls under 18 |                          |                               |  |
|     | 60%                                                                                           | 93%                                                 |                                                          | Household chores/Child care 1 Household chores/Child care<br>N/A 2 Other<br>N/A 3 N/A                                                             |                                                  |                          |                               |  |
|     | took their children to be va                                                                  | accinated in polio campaign                         |                                                          |                                                                                                                                                   |                                                  |                          |                               |  |
|     |                                                                                               | ating in polio campaigns                            |                                                          |                                                                                                                                                   | Cases of abuse                                   |                          |                               |  |
|     | Fear of v<br>Already<br>Cost                                                                  | vaccinated                                          |                                                          | of                                                                                                                                                | 0%<br>respondents heard of ca                    | OS<br>ases of abuse expl |                               |  |
|     |                                                                                               |                                                     |                                                          | U                                                                                                                                                 | or sexual violence                               | in last 6 months         |                               |  |
|     | Not awa                                                                                       |                                                     |                                                          | of respond                                                                                                                                        | 0%<br>lents know of services av                  | vailable for women       |                               |  |
|     | Other                                                                                         |                                                     |                                                          |                                                                                                                                                   | isk or survivors of violen                       |                          |                               |  |