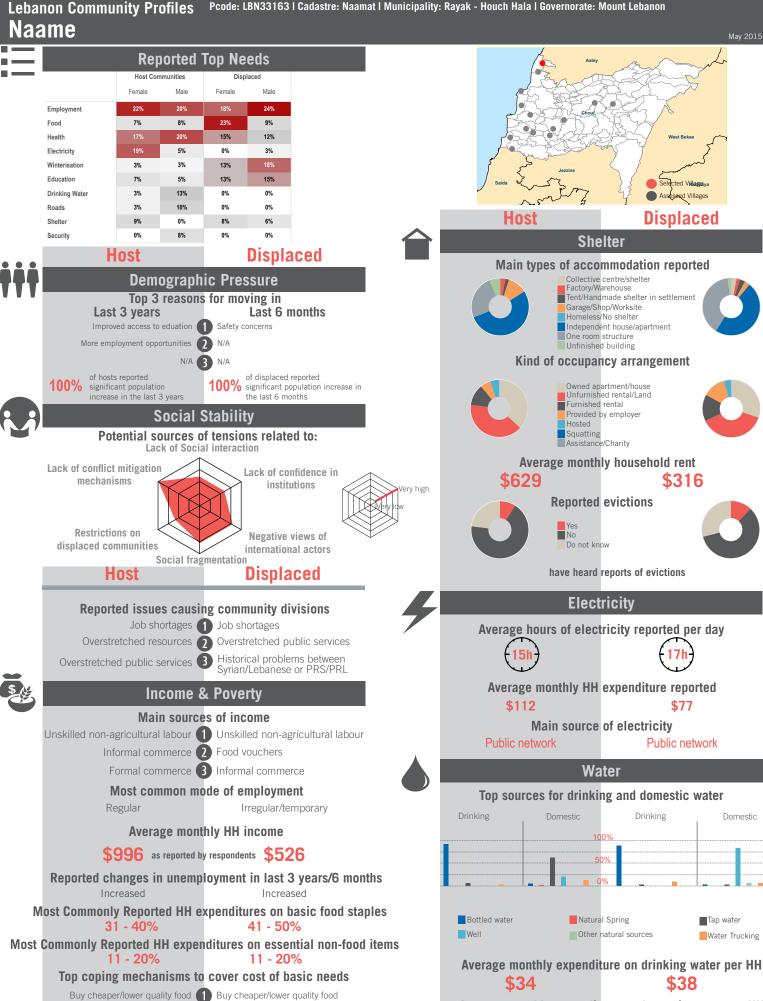

ewed: 40 | Age Range: 13 - 55 | Data collected between October 2014 - February 2015 Population groups covered: Lebanese, Syrian | Average HH size: 6 | Cadastre Population: 11262 | Lebanese living under US\$4: 2464 | Syrian Refugees: 28078

### unicef 🔮 🎯 OCHA

### Community Profile Ketermaya



# unicef 🔮 🎯 OCHA





Sample Information: Number of Interviews: 65 | Number of Male interviewed: 25 | Number of female interviewed: 40 | Age Range: 12 - 61 | Data collected between October 2014 - February 2015 Population groups covered: Lebanese, PRL, Syrian | Average HH size: 6 | Cadastre Population: 3919 | Lebanese living under US\$4: 857 | Syrian Refugees: 1748

### unicef 🔮 🎯 OCHA

```
REACH Informing
more effective
humanitarian action
```

# Community Profile **Mazboud**



# unicef 🔮 🛞 OCHA



Average monthly expenditure on domestic water per HH \$19 \$18

Sample Information: Number of Interviews: 66 | Number of Male interviewed: 26 | Number of female interviewed: 40 | Age Range: 12 - 59 | Data collected between October 2014 - February 2015 Population groups covered: Lebanese, PRL, PRS, Syrian | Average HH size: 6 | Cadastre Population: 3892 | Lebanese living under US\$4: 852 | Syrian Refugees: 6973

### unicef 🗐 🛞 OCHA

Credit 2 Reduce number of meals

Reduce number of meals 
Reduce meal portion size

```
REACH Informing
more effective
humanitarian action
```



# unicef 🔮 🛞 OCHA







Sample Information: Number of Interviews: 64 | Number of Male interviewed: 23 | Number of female interviewed: 41 | Age Range: 12 - 74 | Data collected between October 2014 - February 2015 Popu