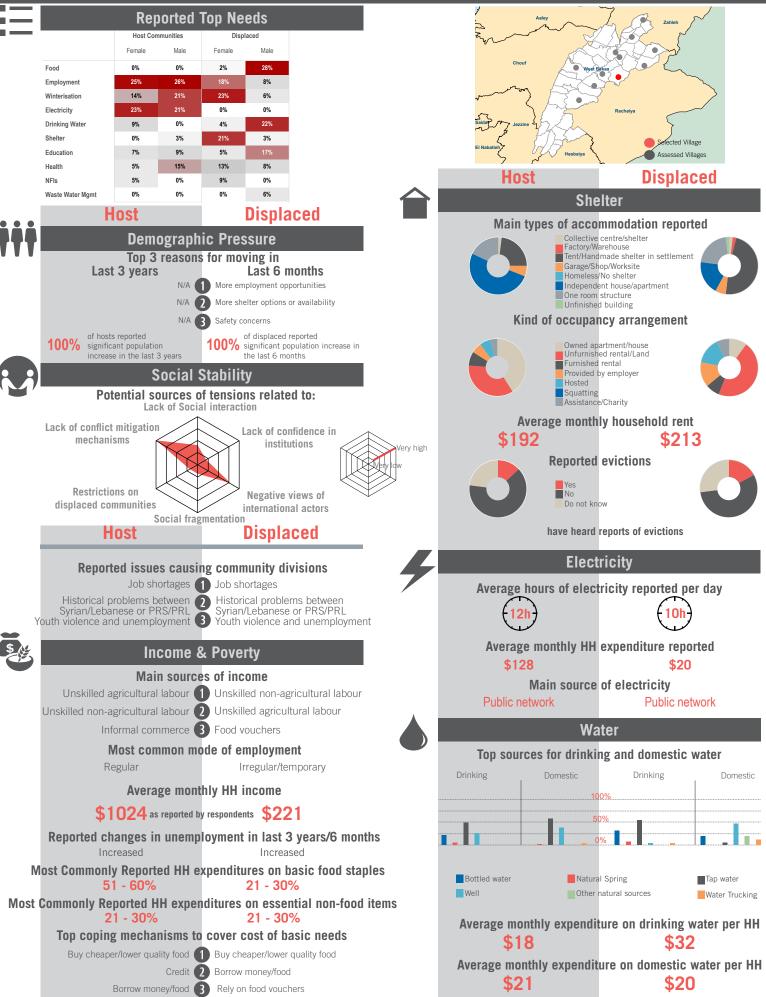

# Country Profile

Sample Information: Number of Interviews: 13120 | Number of Male interviewed: 4967 | Number of female interviewed: 8154 | Age Range: 12-92 | Data collected between October 2014 - February 2015 Population groups covered: Lebanese, Syrian, PRL, PRS | Average HH size: 6 | Cadastre Population: Lebanese: 2078960| Lebanese living under US\$4: 605188 | Syrian Refugees: 786129

### Governorate Profile Akkar

Sample Information: Number of Interviews: 2294 | Number of Male interviewed: 869 | Number of female interviewed: 1425 | Age Range: 12-88 | Data collected between October 2014 - February 2015 Population groups covered: Lebanese, Syrian, PRL, PRS | Average HH size: 6 | Cadastre Population: 190914 | Lebanese living under US\$4: 62123 | Syrian Refugees: 82956