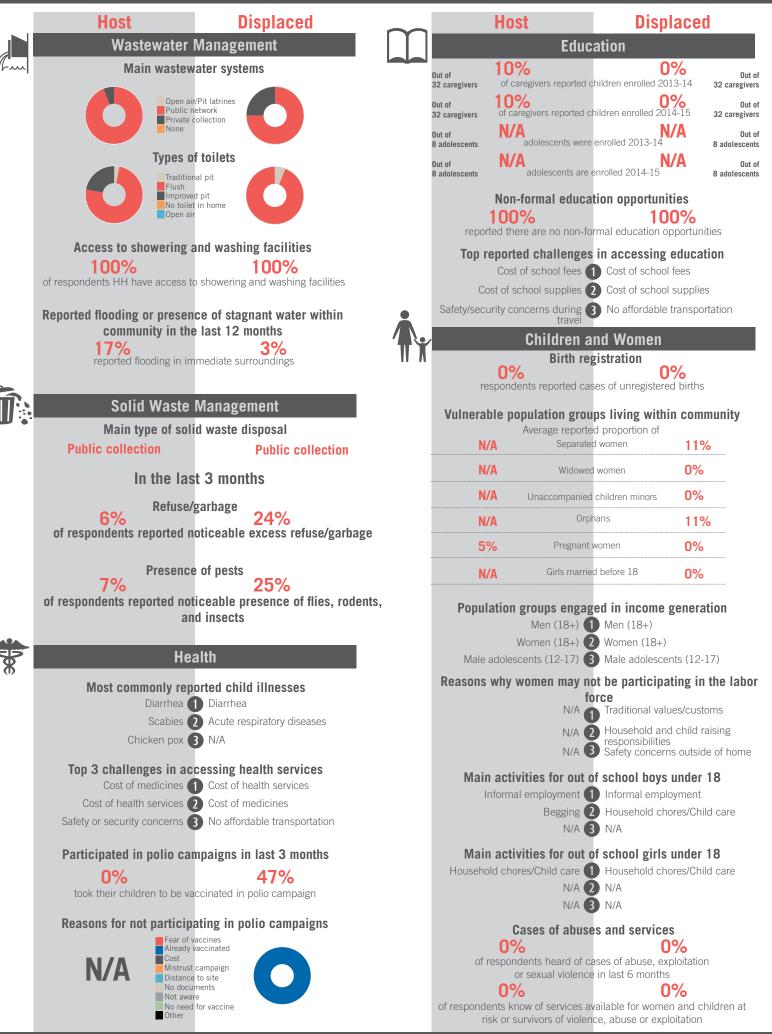

|     | Host                                                                                          | Displaced                                           |                                                          | _                                                                                                                                                 | Host                                             | Displa                   | May 2015                      |  |
|-----|-----------------------------------------------------------------------------------------------|-----------------------------------------------------|----------------------------------------------------------|---------------------------------------------------------------------------------------------------------------------------------------------------|--------------------------------------------------|--------------------------|-------------------------------|--|
|     |                                                                                               |                                                     | m                                                        |                                                                                                                                                   | Educ                                             | -                        | aceu                          |  |
| ~~~ | Wastewater Management<br>Main wastewater systems                                              |                                                     |                                                          |                                                                                                                                                   | 80%                                              | 0%                       |                               |  |
|     |                                                                                               |                                                     |                                                          | Out of<br>32 caregivers                                                                                                                           | of caregivers reported c                         | hildren enrolled 2013    | 3-14 <b>32 caregivers</b>     |  |
|     | Public r                                                                                      | r/Pit latrines<br>network<br>collection             |                                                          | Out of<br>32 caregivers                                                                                                                           | 80%<br>of caregivers reported cl                 | hildren enrolled 2014    | • Out of<br>-15 32 caregivers |  |
|     | None                                                                                          |                                                     |                                                          | Out of<br>8 adolescents                                                                                                                           | N/A<br>adolescents were                          | enrolled 2013-14         | Out of<br>9 adolescents       |  |
|     | Types o                                                                                       | f toilets                                           |                                                          | Out of                                                                                                                                            | N/A<br>adolescents are e                         |                          | A Out of                      |  |
|     | Traditional pit<br>Flush                                                                      |                                                     |                                                          | 8 adolescents                                                                                                                                     |                                                  |                          | 9 adolescents                 |  |
|     | Improved pit<br>No toilet in home<br>Open air                                                 |                                                     |                                                          |                                                                                                                                                   | Non-formal education 89%                         | tion opportuniti         |                               |  |
|     | Access to showering                                                                           |                                                     | reported there are no non-formal education opportunities |                                                                                                                                                   |                                                  |                          |                               |  |
|     | Access to showering and washing facilities                                                    |                                                     |                                                          | Top reported challenges in accessing education<br>Cost of school fees 1 Cost of school fees                                                       |                                                  |                          |                               |  |
|     |                                                                                               | o showering and washing facilities                  |                                                          | Cost of school supplies 2 Cost of school supplies                                                                                                 |                                                  |                          |                               |  |
|     | Reported flooding or presence of stagnant water within community in the last 12 months 3% 38% |                                                     |                                                          | No affo                                                                                                                                           | ordable transportation                           | No affordable tr         | ansportation                  |  |
|     |                                                                                               |                                                     |                                                          |                                                                                                                                                   | Children a                                       | nd Women                 |                               |  |
|     |                                                                                               | mediate surroundings                                | 11 /                                                     |                                                                                                                                                   | Birth reg                                        | gistration               |                               |  |
|     |                                                                                               |                                                     |                                                          | r                                                                                                                                                 | espondents reported cas                          |                          |                               |  |
| U:  |                                                                                               | Management                                          |                                                          | Vulnerable population groups living within community                                                                                              |                                                  |                          |                               |  |
|     | Main type of sol                                                                              | id waste disposal<br>Landfill                       |                                                          | N                                                                                                                                                 | Average reporte<br>Separated                     |                          | 0%                            |  |
|     |                                                                                               |                                                     |                                                          | 0                                                                                                                                                 | 1% Widowed                                       | l women                  | N/A                           |  |
|     |                                                                                               | In the last 3 months                                |                                                          | N                                                                                                                                                 | I/A Unaccompanied                                | children minors          | 0%                            |  |
|     | Refuse/garbage 27%<br>of respondents reported noticeable excess refuse/garbage                |                                                     | N                                                        | I/A Orpł                                                                                                                                          | nans                                             | 0%                       |                               |  |
|     |                                                                                               |                                                     | 0                                                        | Pregnant                                                                                                                                          | women                                            | N/A                      |                               |  |
|     |                                                                                               | Presence of pests                                   |                                                          | 0                                                                                                                                                 | Girls marrie                                     | d before 18              | N/A                           |  |
|     | 9%<br>of respondents reported not                                                             | 71% reported noticeable presence of flies, rodents, |                                                          |                                                                                                                                                   | lation groups and                                | od in incomo o           | oneration                     |  |
|     | an                                                                                            |                                                     | Popu                                                     | Iation groups engag<br>Men (18+)                                                                                                                  | -                                                | eneration                |                               |  |
|     | Ца                                                                                            | alth                                                |                                                          |                                                                                                                                                   |                                                  | Male adolescent          | ts (12-17)                    |  |
| 8   |                                                                                               |                                                     |                                                          |                                                                                                                                                   | adolescents (12-17)                              |                          | ing in the labor              |  |
|     |                                                                                               | orted child illnesses Acute respiratory diseases    |                                                          | Reasons why women may not be participating in the labor<br>force<br>Household and child raising<br>responsibilities<br>Traditional values/customs |                                                  |                          |                               |  |
|     |                                                                                               | 2 Diarrhea                                          |                                                          |                                                                                                                                                   |                                                  |                          |                               |  |
|     | Other stomach ailments                                                                        | 3 Dysentery                                         |                                                          | Other 3 Low levels of or no education                                                                                                             |                                                  |                          |                               |  |
|     | Top 3 challenges in accessing health services<br>Cost of health services                      |                                                     |                                                          |                                                                                                                                                   | Main activities for out of school boys under 18  |                          |                               |  |
|     |                                                                                               | 2 Cost of medicines                                 |                                                          | Household chores/Child care 1 Informal employment<br>N/A 2 Household chores/Child care                                                            |                                                  |                          |                               |  |
|     | No affordable transportation                                                                  | 3 No affordable transportation                      |                                                          |                                                                                                                                                   | N/A Z                                            |                          | es/Child care                 |  |
|     | Participated in polio campaigns in last 3 months                                              |                                                     |                                                          |                                                                                                                                                   | Main activities for out of school girls under 18 |                          |                               |  |
|     | 60%                                                                                           | 93%                                                 |                                                          | Household chores/Child care 1 Household chores/Child care<br>N/A 2 Other<br>N/A 3 N/A                                                             |                                                  |                          |                               |  |
|     | took their children to be va                                                                  | accinated in polio campaign                         |                                                          |                                                                                                                                                   |                                                  |                          |                               |  |
|     |                                                                                               | ating in polio campaigns                            |                                                          |                                                                                                                                                   | Cases of abuse                                   |                          |                               |  |
|     | Fear of v<br>Already<br>Cost                                                                  | vaccinated                                          |                                                          | of                                                                                                                                                | 0%<br>respondents heard of ca                    | OS<br>ases of abuse expl |                               |  |
|     |                                                                                               |                                                     |                                                          | U                                                                                                                                                 | or sexual violence                               | in last 6 months         |                               |  |
|     | Not awa                                                                                       |                                                     |                                                          | of respond                                                                                                                                        | 0%<br>lents know of services av                  | vailable for women       |                               |  |
|     | Other                                                                                         |                                                     |                                                          |                                                                                                                                                   | isk or survivors of violen                       |                          |                               |  |