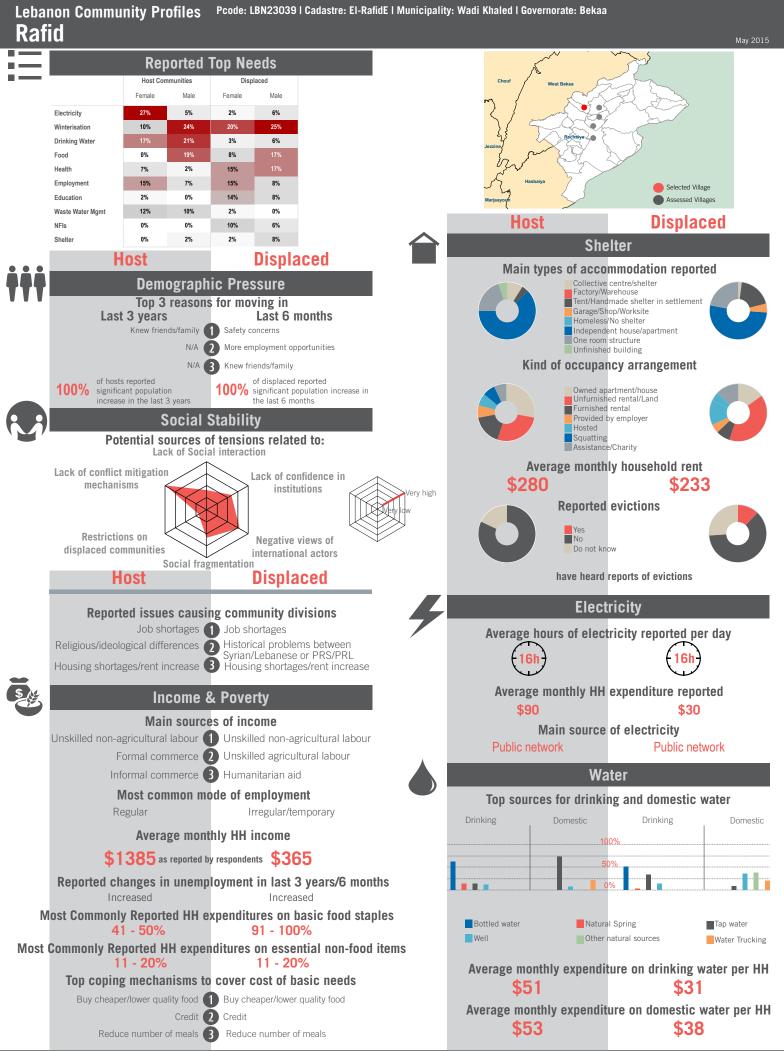

Population groups covered: Lebanese, Syrian | Average HH size: 6 | Cadastre Population: 1923 | Lebanese living under US\$4: 1211 | Syrian Refugees: 2008

### unicef 🔮 🚳 OCHA

```
REACH Informing
more effective
humanitarian action
```

### Community Profile Khirbet Rouha



# unicef 🔮 🚳 OCHA





Sample Information: Number of Interviews: 67 | Number of Male interviewed: 26 | Number of female interviewed: 41 | Age Range: 12 - 76 | Data collected between October 2014 - February 2015 Population groups covered: Lebanese, Syrian | Average HH size: 5 | Cadastre Population: 1445 | Lebanese living under US\$4: 910 | Syrian Refugees: 826

unicef 🔮 🎯 OCHA

### **Community Profile** Rachaiya



# unicef 🔮 🛞 OCHA

### REACH Informing more effective humanitarian action

Out of

Out of

Out of

Out of



Sample Information: Number of Interviews: 66 | Number of Male interviewed: 26 | Number of female interviewed: 40 | Age Range: 12 - 68 | Data collected between October 2014 - February 2015 Population groups covered: Lebanese, Syrian | Average HH size: 6 | Cadastre Population: 5865 | Lebanese living under US\$4: 3694 | Syrian Refugees: 15485

### unicef 🌚 🌚 OCHA



# unicef 🔮 🛞 OCHA

```
REACH Informing
more effective
humanitarian action
```



Sample Information: Number of Interviews: 65 | Number of Male interviewed: 26 | Number of female interviewed: 39 | Age Range: 12 - 57 | Data collected between October 2014 - February 2015 Population groups covered: Lebanese, PRS, Syrian | Average HH size: 6 | Cadastre Population: 48664 | Lebanese living under US\$4: 15835 | Syrian Refugees: 22851

#