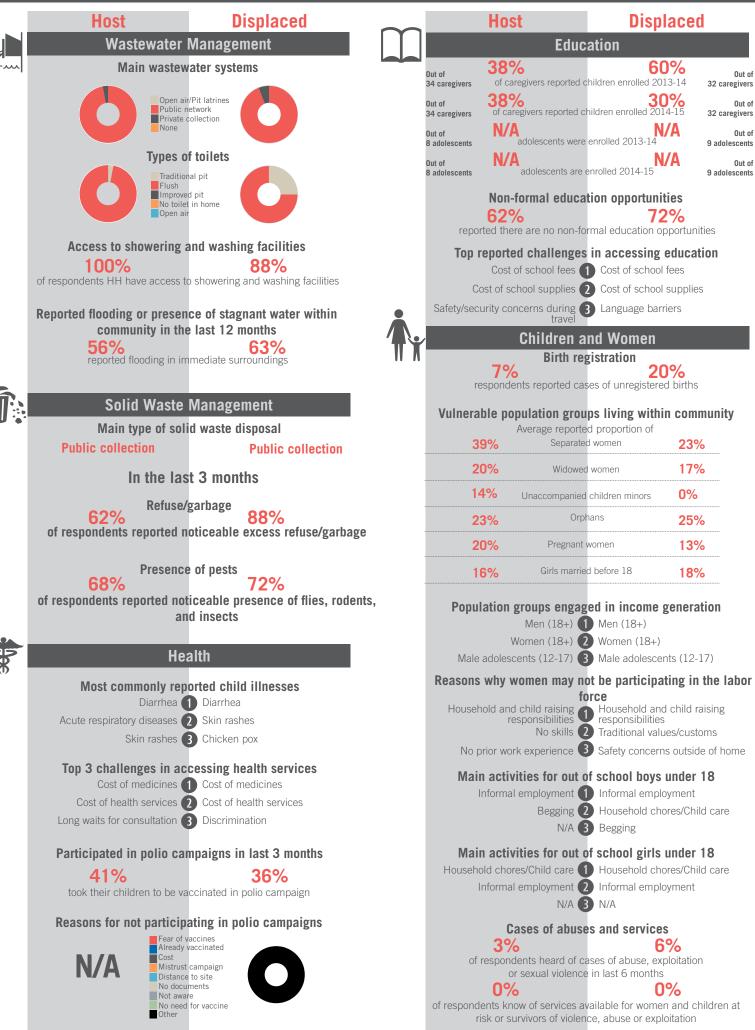

#### Out of adolescents are enrolled 2014-1 305 adolescents Non-formal education opportunities 71% reported there are no non-formal education opportunities Top reported challenges in accessing education Cost of school fees 1 Cost of school fees Cost of school supplies (2) Cost of school supplies No affordable transportation (3) No affordable transportation **Children and Women** Birth registration 10% respondents reported cases of unregistered births Vulnerable population groups living within community Average reported proportion of Separated women 9% 12% Widowed women 0% Unaccompanied children minors Orphans 16% Pregnant women 20% Girls married before 18 12% Population groups engaged in income generation Men (18+) 1 Men (18+) Women (18+) 2 Women (18+) Male adolescents (12-17) 3 Male adolescents (12-17) Reasons why women may not be participating in the labor force Household responsibilities 1 Traditional values/customs Traditional values/customs 2 Household responsibilities Safety concerns 3 Safety concerns Main activities for out of school boys under 18 Informal employment 1 Informal employment Begging 2 Household chores/Child care

#### Main activities for out of school girls under 18

Household chores/Child care 1 Household chores/Child care

Informal employment 2 Informal employment Begging **3** Begging

## **Cases of abuses and services**

1% of respondents heard of cases of abuse, exploitation or sexual violence in last 6 months

0%

REACH Informing more effective humanitarian action

of respondents know of services available for women and children at risk or survivors of violence, abuse or exploitation