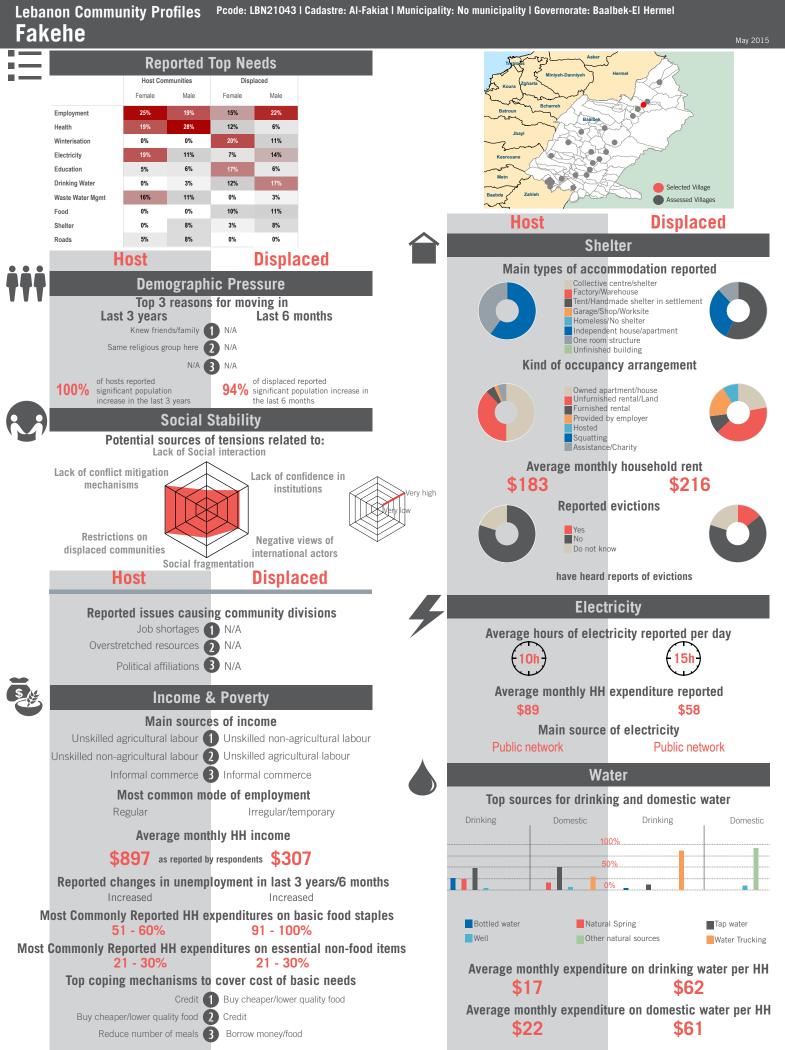

# Country Profile

Sample Information: Number of Interviews: 13120 | Number of Male interviewed: 4967 | Number of female interviewed: 8154 | Age Range: 12-92 | Data collected between October 2014 - February 2015 Population groups covered: Lebanese, Syrian, PRL, PRS | Average HH size: 6 | Cadastre Population: Lebanese: 2078960| Lebanese living under US\$4: 605188 | Syrian Refugees: 786129