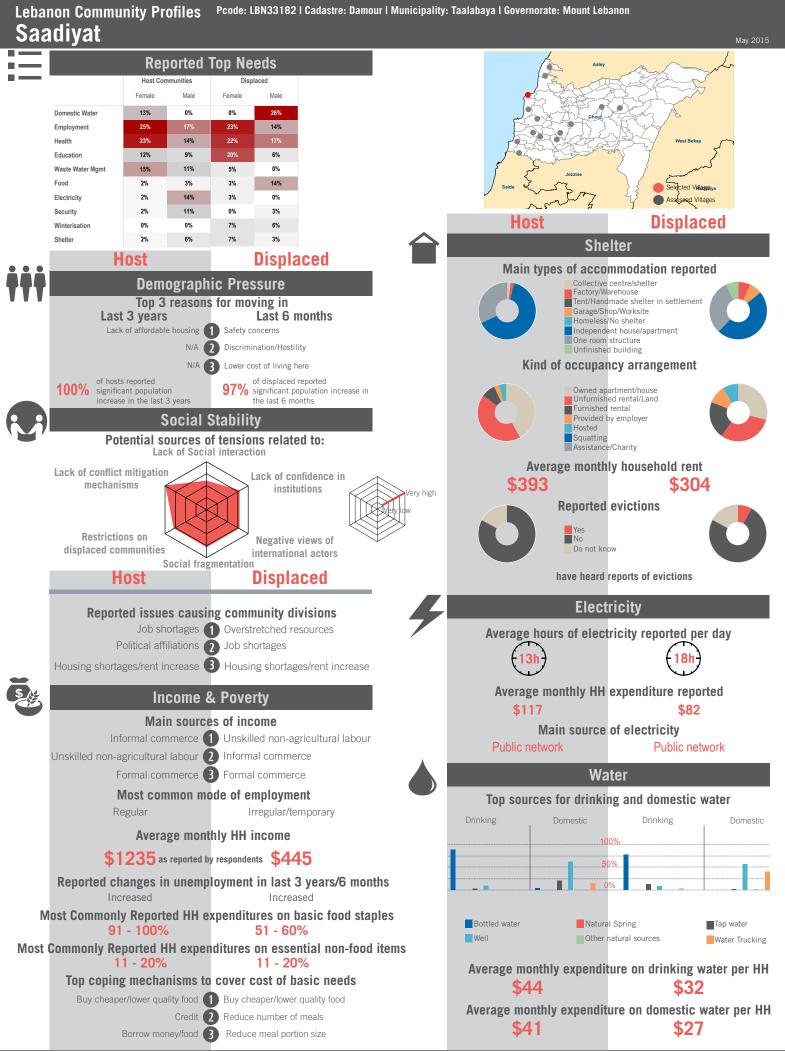

verage HH size: 6 | Cadastre Population: 3892 | Lebanese living under US\$4: 852 | Syrian Refugees: 6973

### unicef 🗐 🛞 OCHA

Credit 2 Reduce number of meals

Reduce number of meals 
Reduce meal portion size

```
REACH Informing
more effective
humanitarian action
```



# unicef 🔮 🛞 OCHA







Sample Information: Number of Interviews: 64 | Number of Male interviewed: 23 | Number of female interviewed: 41 | Age Range: 12 - 74 | Data collected between October 2014 - February 2015 Population groups covered: Lebanese, PRL, Syrian | Average HH size: 5 | Cadastre Population: 7108 | Lebanese living under US\$4: 1555 | Syrian Refugees: 16450

### unicef 🕑 🐨 OCHA

```
REACH Informing
more effective
humanitarian action
```



REACH Informing more effective humanitarian action

## unicef 🔮 🛞 OCHA



Sample Information: Number of Interviews: 64 | Number of Male interviewed: 24 | Number of female interviewed: 40 | Age Range: 12 - 66 | Data collected between October 2014 - February 2015 Population groups covered: Lebanese, Syrian | Average HH size: 6 | Cadastre Population: 13334 | Lebanese living under US\$4: 2917 | Syrian Refugees: 11170

### unicef 🔮 🛞 OCHA

# Community Profile Saadiyat



# unicef 🔮 🛞 OCHA



Sample Information: Number of Interviews: 65 | Number of Male interviewed: 25 | Number of female interviewed: 40 | Age Range: 12 - 83 | Data collected between October 2014 - February 2015 Population groups covered: Lebanese, PRL, PRS, Syrian | Average HH size: 5 | Cadastre Population: 1552 | Lebanese living under US\$4: 340 | Syrian Refugees: 3647

### unicef 🗶 🛞 OCHA



# unic