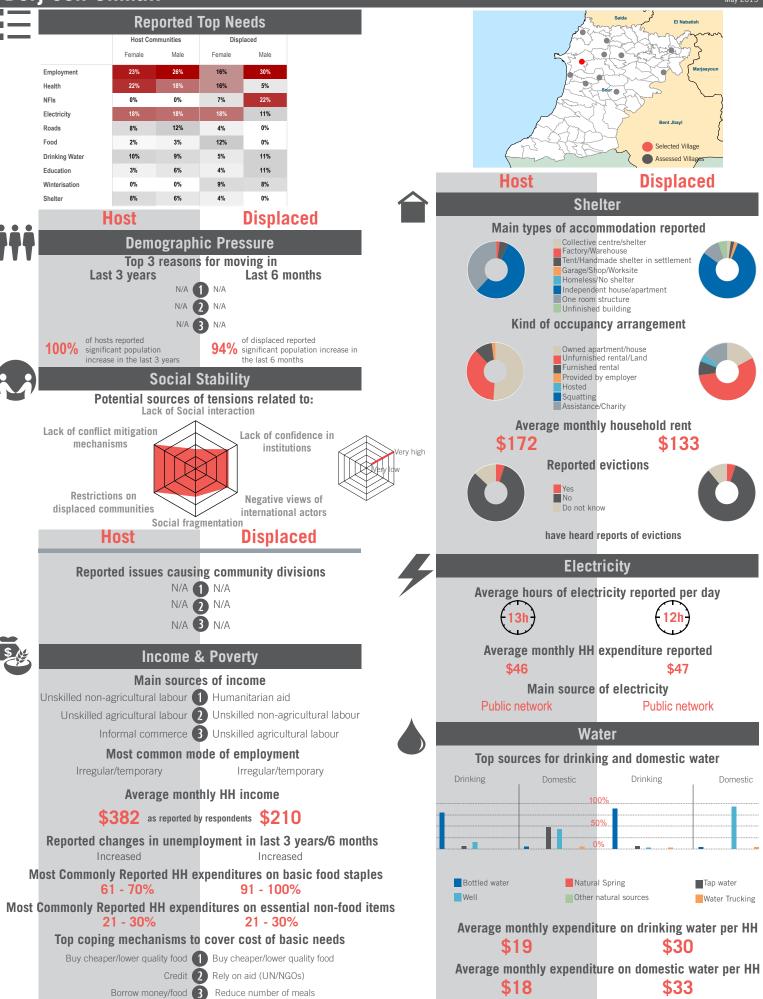

### unicef 🔮 🎯 OCHA

|      | Host Displaced                                                                                                                                                                                                                                   |                                     |            | Host                                                                                                                                                                   |                                                   | Dis                                     | Displaced        |                        |  |
|------|--------------------------------------------------------------------------------------------------------------------------------------------------------------------------------------------------------------------------------------------------|-------------------------------------|------------|------------------------------------------------------------------------------------------------------------------------------------------------------------------------|---------------------------------------------------|-----------------------------------------|------------------|------------------------|--|
|      | Wastewater Management                                                                                                                                                                                                                            |                                     | m          | Education                                                                                                                                                              |                                                   |                                         |                  |                        |  |
| ~h~~ | Main wastewater systems                                                                                                                                                                                                                          |                                     |            | Out of                                                                                                                                                                 | 80%                                               |                                         | 0%               | Out of                 |  |
|      | Open air/Pit latrines<br>Public network<br>Private collection<br>None                                                                                                                                                                            |                                     |            | 35 caregivers<br>Out of                                                                                                                                                | of caregivers reporte                             |                                         | 0%               | 1 caregivers<br>Out of |  |
|      |                                                                                                                                                                                                                                                  |                                     |            | 35 caregivers<br>Out of                                                                                                                                                | of caregivers reporte                             | d children enrolled                     | 2014-15 3<br>N/A | 1 caregivers<br>Out of |  |
|      |                                                                                                                                                                                                                                                  |                                     |            | 8 adolescents                                                                                                                                                          |                                                   | ere enrolled 2013-1                     |                  | adolescents            |  |
|      | Traditional pit<br>Flush<br>Improved pit<br>No toilet in home<br>Open air                                                                                                                                                                        |                                     |            | Out of<br>8 adolescents                                                                                                                                                |                                                   | re enrolled 2014-18                     |                  | Out of adolescents     |  |
| 4    |                                                                                                                                                                                                                                                  |                                     |            | Non-formal education opportunities<br>92% 100%<br>reported there are no non-formal education opportunities                                                             |                                                   |                                         |                  |                        |  |
|      | Access to showering and washing facilities<br>97% 74%<br>of respondents HH have access to showering and washing facilities                                                                                                                       |                                     |            | Top reported challenges in accessing educationCost of school feesCost of school suppliesCost of school supplies                                                        |                                                   |                                         |                  |                        |  |
|      |                                                                                                                                                                                                                                                  |                                     |            |                                                                                                                                                                        |                                                   |                                         |                  |                        |  |
|      | Reported flooding or presence of stagnant water within community in the last 12 months 33% 61% reported flooding in immediate surroundings                                                                                                       |                                     | •          |                                                                                                                                                                        | ordable transportation                            | Safety/secu                             |                  | during                 |  |
|      |                                                                                                                                                                                                                                                  |                                     | <b>^</b> . | /                                                                                                                                                                      | Children                                          | and Wome                                | 1                |                        |  |
|      |                                                                                                                                                                                                                                                  |                                     | II K       |                                                                                                                                                                        |                                                   | registration                            | 3%               |                        |  |
|      |                                                                                                                                                                                                                                                  |                                     |            | re                                                                                                                                                                     | espondents reported                               | cases of unregist                       |                  |                        |  |
|      | Solid Waste Management<br>Main type of solid waste disposal                                                                                                                                                                                      |                                     |            | Vulnera                                                                                                                                                                | ble population gr                                 |                                         |                  | inity                  |  |
|      | Main type of s<br>Public collection                                                                                                                                                                                                              | Dild waste disposal<br>Dump garbage |            | 1                                                                                                                                                                      |                                                   | orted proportion o<br>ated women        | 1%               |                        |  |
|      | In the la                                                                                                                                                                                                                                        | ast 3 months                        |            | 2                                                                                                                                                                      | 6% Wido                                           | wed women                               | 5%               |                        |  |
|      | Refuse/garbage                                                                                                                                                                                                                                   |                                     | N          | VA Unaccompan                                                                                                                                                          | ied children minors                               | 0%                                      |                  |                        |  |
|      | 65% 45% of respondents reported noticeable excess refuse/garbage                                                                                                                                                                                 |                                     |            | 0                                                                                                                                                                      | %                                                 | Drphans                                 | 0%               |                        |  |
|      |                                                                                                                                                                                                                                                  | nonocanio checco iciaco, Barnago    |            | 2                                                                                                                                                                      | 0% Pregna                                         | ant women                               | 0%               |                        |  |
|      | Presenc<br>18%                                                                                                                                                                                                                                   | ce of pests 45%                     |            | 3                                                                                                                                                                      | % Girls ma                                        | rried before 18                         | 0%               |                        |  |
|      | of respondents reported noticeable presence of flies, rodents,<br>and insects                                                                                                                                                                    |                                     | 9          | Population groups engaged in income generationMen (18+)Men (18+)Women (18+)Women (18+)Male adolescents (12-17)Male adolescents (12-17)                                 |                                                   |                                         |                  |                        |  |
|      | Health                                                                                                                                                                                                                                           |                                     |            |                                                                                                                                                                        |                                                   |                                         |                  |                        |  |
|      | Most commonly reported child illnesses<br>Diarrhea 1 Acute respiratory diseases<br>Acute respiratory diseases 2 Other stomach ailments<br>Dysentery 3 Diarrhea                                                                                   |                                     |            | Reasons why women may not be participating in the labor                                                                                                                |                                                   |                                         |                  |                        |  |
|      |                                                                                                                                                                                                                                                  |                                     |            | force<br>Household and child raising<br>responsibilities<br>Low levels of or no education<br>No skills 3 N/A                                                           |                                                   |                                         |                  |                        |  |
|      |                                                                                                                                                                                                                                                  |                                     |            |                                                                                                                                                                        |                                                   |                                         |                  |                        |  |
|      | <ul> <li>Top 3 challenges in accessing health services</li> <li>Cost of health services 1 Cost of medicines</li> <li>Cost of medicines 2 Cost of health services</li> <li>No affordable transportation 3 No affordable transportation</li> </ul> |                                     |            | Mai                                                                                                                                                                    |                                                   |                                         | vs under 18      | 2                      |  |
|      |                                                                                                                                                                                                                                                  |                                     |            | Main activities for out of school boys under 18<br>Informal employment 1 Household chores/Child care<br>Household chores/Child care 2 Informal employment<br>N/A 3 N/A |                                                   |                                         |                  |                        |  |
|      |                                                                                                                                                                                                                                                  |                                     |            |                                                                                                                                                                        |                                                   |                                         |                  |                        |  |
|      | Participated in polio campaigns in last 3 months<br>14% 58%<br>took their children to be vaccinated in polio campaign                                                                                                                            |                                     |            | Mai                                                                                                                                                                    | n activities for ou                               |                                         | ls under 18      | 3                      |  |
|      |                                                                                                                                                                                                                                                  |                                     |            | Household chores/Child care 1 Household chores/Child care<br>Informal employment 2 Informal employment<br>N/A 3 N/A                                                    |                                                   |                                         |                  |                        |  |
|      |                                                                                                                                                                                                                                                  |                                     |            |                                                                                                                                                                        |                                                   |                                         |                  |                        |  |
|      | Reasons for not participating in polio campaigns<br>Fear of vaccines<br>Already vaccinated<br>Cost<br>Mistrust campaign<br>Distance to site<br>Not aware<br>Not aware<br>Other                                                                   |                                     |            | Cases of abuses and services                                                                                                                                           |                                                   |                                         |                  |                        |  |
|      |                                                                                                                                                                                                                                                  |                                     |            | of                                                                                                                                                                     | 6%<br>respondents heard o                         |                                         |                  |                        |  |
|      |                                                                                                                                                                                                                                                  |                                     |            |                                                                                                                                                                        | or sexual violer                                  | nce in last 6 mon                       | ths<br>0%        |                        |  |
|      |                                                                                                                                                                                                                                                  |                                     |            |                                                                                                                                                                        | lents know of services<br>isk or survivors of vio |                                         | men and child    | dren at                |  |
|      |                                                                                                                                                                                                                                                  |                                     |            |                                                                                                                                                                        |                                                   | , , , , , , , , , , , , , , , , , , , , |                  |                        |  |