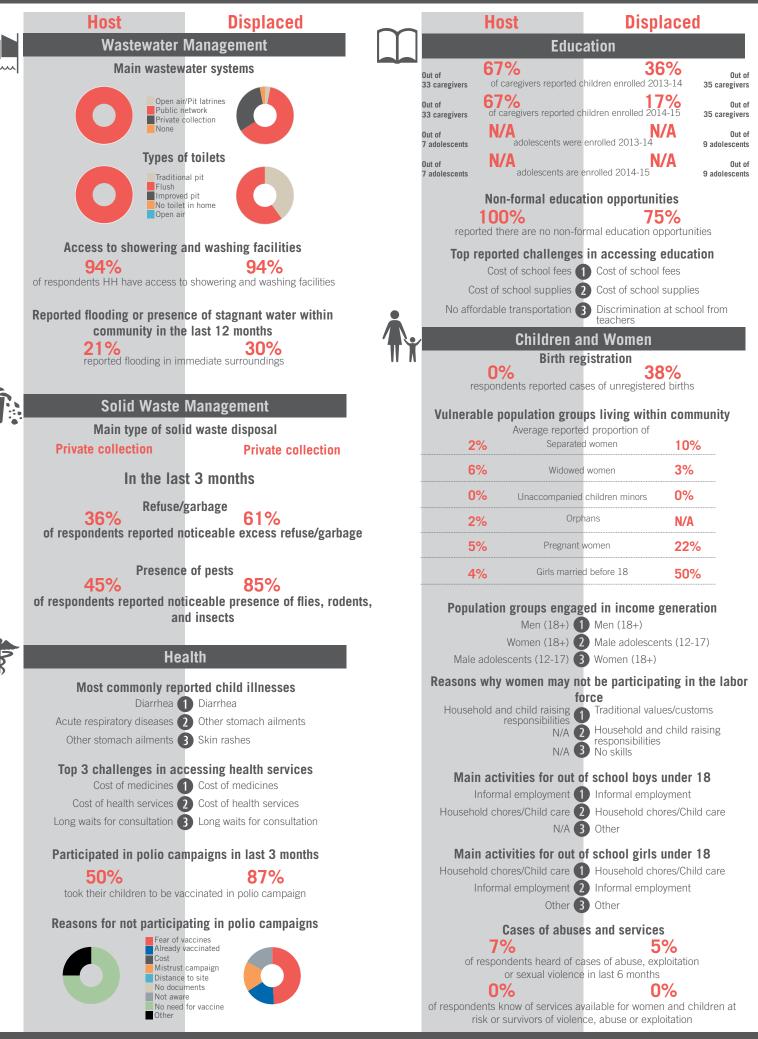

### unicef 🔮 🎯 OCHA

|      | Host Displaced                                                                                                                                                                                                                                   |                                     |            | Host                                                                                                                                                                   |                                                   | Dis                                     | Displaced        |                        |  |
|------|--------------------------------------------------------------------------------------------------------------------------------------------------------------------------------------------------------------------------------------------------|-------------------------------------|------------|------------------------------------------------------------------------------------------------------------------------------------------------------------------------|---------------------------------------------------|-----------------------------------------|------------------|------------------------|--|
|      | Wastewater Management                                                                                                                                                                                                                            |                                     | m          | Education                                                                                                                                                              |                                                   |                                         |                  |                        |  |
| ~h~~ | Main wastewater systems                                                                                                                                                                                                                          |                                     |            | Out of                                                                                                                                                                 | 80%                                               |                                         | 0%               | Out of                 |  |
|      | Open air/Pit latrines<br>Public network<br>Private collection<br>None                                                                                                                                                                            |                                     |            | 35 caregivers<br>Out of                                                                                                                                                | of caregivers reporte                             |                                         | 0%               | 1 caregivers<br>Out of |  |
|      |                                                                                                                                                                                                                                                  |                                     |            | 35 caregivers<br>Out of                                                                                                                                                | of caregivers reporte                             | d children enrolled                     | 2014-15 3<br>N/A | 1 caregivers<br>Out of |  |
|      |                                                                                                                                                                                                                                                  |                                     |            | 8 adolescents                                                                                                                                                          |                                                   | ere enrolled 2013-1                     |                  | adolescents            |  |
|      | Traditional pit<br>Flush<br>Improved pit<br>No toilet in home<br>Open air                                                                                                                                                                        |                                     |            | Out of<br>8 adolescents                                                                                                                                                |                                                   | re enrolled 2014-18                     |                  | Out of adolescents     |  |
| 4    |                                                                                                                                                                                                                                                  |                                     |            | Non-formal education opportunities<br>92% 100%<br>reported there are no non-formal education opportunities                                                             |                                                   |                                         |                  |                        |  |
|      | Access to showering and washing facilities<br>97% 74%<br>of respondents HH have access to showering and washing facilities                                                                                                                       |                                     |            | Top reported challenges in accessing educationCost of school feesCost of school suppliesCost of school supplies                                                        |                                                   |                                         |                  |                        |  |
|      |                                                                                                                                                                                                                                                  |                                     |            |                                                                                                                                                                        |                                                   |                                         |                  |                        |  |
|      | Reported flooding or presence of stagnant water within community in the last 12 months 33% 61% reported flooding in immediate surroundings                                                                                                       |                                     | •          |                                                                                                                                                                        | ordable transportation                            | Safety/secu                             |                  | during                 |  |
|      |                                                                                                                                                                                                                                                  |                                     | <b>^</b> . | /                                                                                                                                                                      | Children                                          | and Wome                                | 1                |                        |  |
|      |                                                                                                                                                                                                                                                  |                                     | II K       |                                                                                                                                                                        |                                                   | registration                            | 3%               |                        |  |
|      |                                                                                                                                                                                                                                                  |                                     |            | re                                                                                                                                                                     | espondents reported                               | cases of unregist                       |                  |                        |  |
|      | Solid Waste Management<br>Main type of solid waste disposal                                                                                                                                                                                      |                                     |            | Vulnera                                                                                                                                                                | ble population gr                                 |                                         |                  | inity                  |  |
|      | Main type of s<br>Public collection                                                                                                                                                                                                              | Dild waste disposal<br>Dump garbage |            | 1                                                                                                                                                                      |                                                   | orted proportion o<br>ated women        | 1%               |                        |  |
|      | In the la                                                                                                                                                                                                                                        | ast 3 months                        |            | 2                                                                                                                                                                      | 6% Wido                                           | wed women                               | 5%               |                        |  |
|      | Refuse/garbage                                                                                                                                                                                                                                   |                                     | N          | VA Unaccompan                                                                                                                                                          | ied children minors                               | 0%                                      |                  |                        |  |
|      | 65% 45% of respondents reported noticeable excess refuse/garbage                                                                                                                                                                                 |                                     |            | 0                                                                                                                                                                      | %                                                 | Drphans                                 | 0%               |                        |  |
|      |                                                                                                                                                                                                                                                  | nonocanio checco iciaco, Barnago    |            | 2                                                                                                                                                                      | 0% Pregna                                         | ant women                               | 0%               |                        |  |
|      | Presenc<br>18%                                                                                                                                                                                                                                   | ce of pests 45%                     |            | 3                                                                                                                                                                      | % Girls ma                                        | rried before 18                         | 0%               |                        |  |
|      | of respondents reported noticeable presence of flies, rodents,<br>and insects                                                                                                                                                                    |                                     | 9          | Population groups engaged in income generationMen (18+)Men (18+)Women (18+)Women (18+)Male adolescents (12-17)Male adolescents (12-17)                                 |                                                   |                                         |                  |                        |  |
|      | Health                                                                                                                                                                                                                                           |                                     |            |                                                                                                                                                                        |                                                   |                                         |                  |                        |  |
|      | Most commonly reported child illnesses<br>Diarrhea 1 Acute respiratory diseases<br>Acute respiratory diseases 2 Other stomach ailments<br>Dysentery 3 Diarrhea                                                                                   |                                     |            | Reasons why women may not be participating in the labor                                                                                                                |                                                   |                                         |                  |                        |  |
|      |                                                                                                                                                                                                                                                  |                                     |            | force<br>Household and child raising<br>responsibilities<br>Low levels of or no education<br>No skills 3 N/A                                                           |                                                   |                                         |                  |                        |  |
|      |                                                                                                                                                                                                                                                  |                                     |            |                                                                                                                                                                        |                                                   |                                         |                  |                        |  |
|      | <ul> <li>Top 3 challenges in accessing health services</li> <li>Cost of health services 1 Cost of medicines</li> <li>Cost of medicines 2 Cost of health services</li> <li>No affordable transportation 3 No affordable transportation</li> </ul> |                                     |            | Mai                                                                                                                                                                    |                                                   |                                         | vs under 18      | 2                      |  |
|      |                                                                                                                                                                                                                                                  |                                     |            | Main activities for out of school boys under 18<br>Informal employment 1 Household chores/Child care<br>Household chores/Child care 2 Informal employment<br>N/A 3 N/A |                                                   |                                         |                  |                        |  |
|      |                                                                                                                                                                                                                                                  |                                     |            |                                                                                                                                                                        |                                                   |                                         |                  |                        |  |
|      | Participated in polio campaigns in last 3 months<br>14% 58%<br>took their children to be vaccinated in polio campaign                                                                                                                            |                                     |            | Mai                                                                                                                                                                    | n activities for ou                               |                                         | ls under 18      | 3                      |  |
|      |                                                                                                                                                                                                                                                  |                                     |            | Household chores/Child care 1 Household chores/Child care<br>Informal employment 2 Informal employment<br>N/A 3 N/A                                                    |                                                   |                                         |                  |                        |  |
|      |                                                                                                                                                                                                                                                  |                                     |            |                                                                                                                                                                        |                                                   |                                         |                  |                        |  |
|      | Reasons for not participating in polio campaigns<br>Fear of vaccines<br>Already vaccinated<br>Cost<br>Mistrust campaign<br>Distance to site<br>Not aware<br>Not aware<br>Other                                                                   |                                     |            | Cases of abuses and services                                                                                                                                           |                                                   |                                         |                  |                        |  |
|      |                                                                                                                                                                                                                                                  |                                     |            | of                                                                                                                                                                     | 6%<br>respondents heard o                         |                                         |                  |                        |  |
|      |                                                                                                                                                                                                                                                  |                                     |            |                                                                                                                                                                        | or sexual violer                                  | nce in last 6 mon                       | ths<br>0%        |                        |  |
|      |                                                                                                                                                                                                                                                  |                                     |            |                                                                                                                                                                        | lents know of services<br>isk or survivors of vio |                                         | men and child    | dren at                |  |
|      |                                                                                                                                                                                                                                                  |                                     |            |                                                                                                                                                                        |                                                   | , , , , , , , , , , , , , , , , , , , , |                  |                        |  |