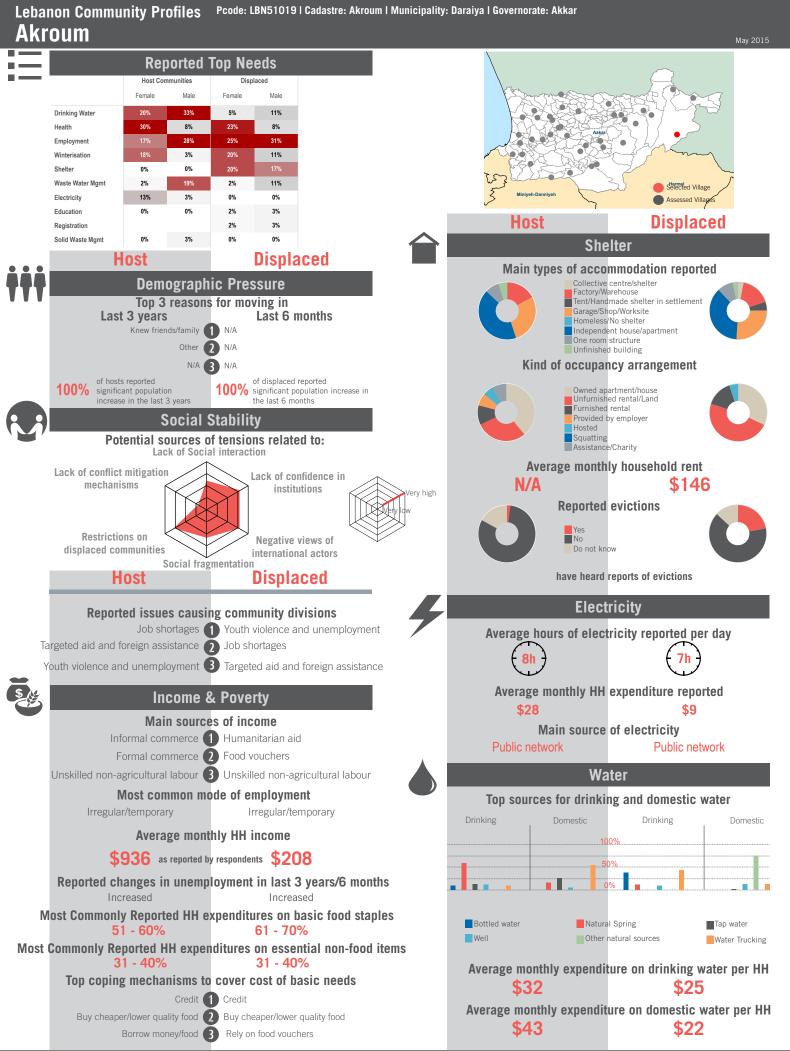

|                      | ervices available for<br>s of violence, abuse o  |                        | hildren at              |  |  |  |
|          |                                                                                                                                                                                                                                                                                                                                |                                              |        |                                                                                                                 |                      | ,                                                | ,                      |                         |  |  |  |

# unicef 🕲 🎯 OCHA



Sample Information: Number of Interviews: 64 | Number of Male interviewed: 24 | Number of female interviewed: 40 | Age Range: 12 - 80 | Data collected between October 2014 - February 2015 Population groups covered: Lebanese, Syrian | Average HH size: 5 | Cadastre Population: 2895 | Lebanese living under US\$4: 659 | Syrian Refugees: 1253

### unicef 🔮 🛞 OCHA



REACH Informing more effective humanitarian action

# unicef 🔮 🛞 OCHA





Sample Information: Number of Interviews: 64 | Number of Male interviewed: 24 | Number of female interviewed: 40 | Age Range: 12 - 60 | Data collected between October 2014 - February 2015 Population groups covered: Lebanese, Syrian | Average HH size: 9 | Cadastre Population: 7239 | Lebanese living under US\$4: 1648 | Syrian Refugees: 1179

### unicef 🗶 🛞 OC