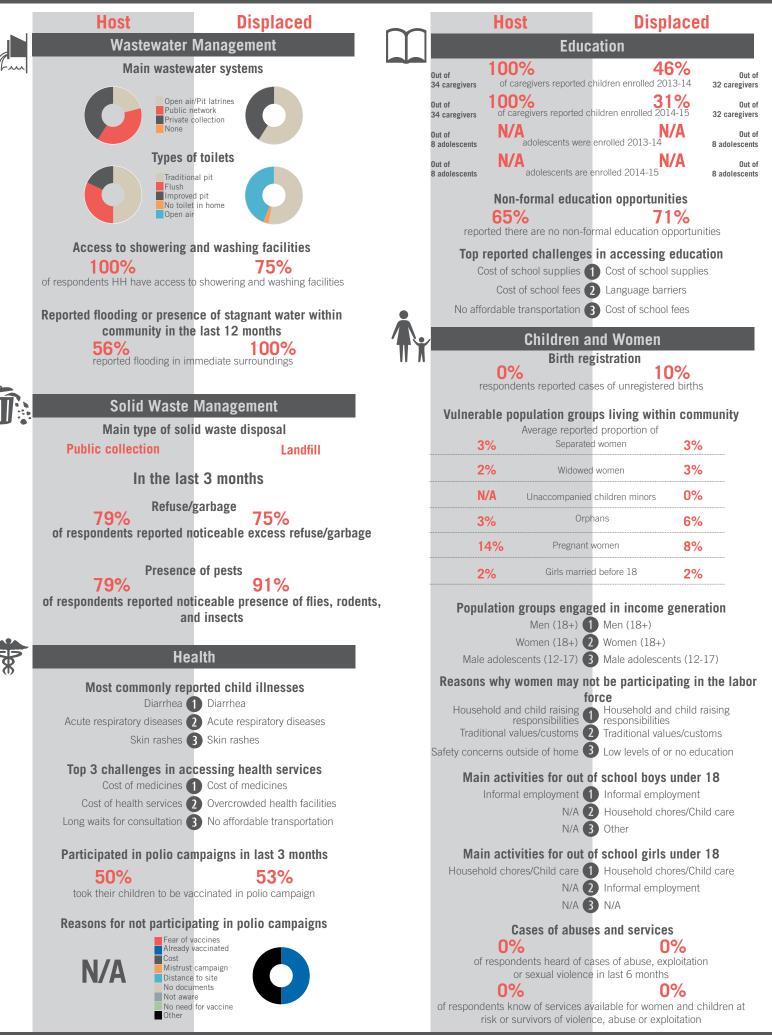

#### Out of adolescents are enrolled 2014-1 305 adolescents Non-formal education opportunities 71% reported there are no non-formal education opportunities Top reported challenges in accessing education Cost of school fees 1 Cost of school fees Cost of school supplies (2) Cost of school supplies No affordable transportation (3) No affordable transportation **Children and Women** Birth registration 10% respondents reported cases of unregistered births Vulnerable population groups living within community Average reported proportion of Separated women 9% 12% Widowed women 0% Unaccompanied children minors Orphans 16% Pregnant women 20% Girls married before 18 12% Population groups engaged in income generation Men (18+) 1 Men (18+) Women (18+) 2 Women (18+) Male adolescents (12-17) 3 Male adolescents (12-17) Reasons why women may not be participating in the labor force Household responsibilities 1 Traditional values/customs Traditional values/customs 2 Household responsibilities Safety concerns 3 Safety concerns Main activities for out of school boys under 18 Informal employment 1 Informal employment Begging 2 Household chores/Child care

#### Main activities for out of school girls under 18

Household chores/Child care 1 Household chores/Child care

Informal employment 2 Informal employment Begging **3** Begging

## **Cases of abuses and services**

1% of respondents heard of cases of abuse, exploitation or sexual violence in last 6 months

0%

REACH Informing more effective humanitarian action

of respondents know of services available for women and children at risk or survivors of violence, abuse or exploitation