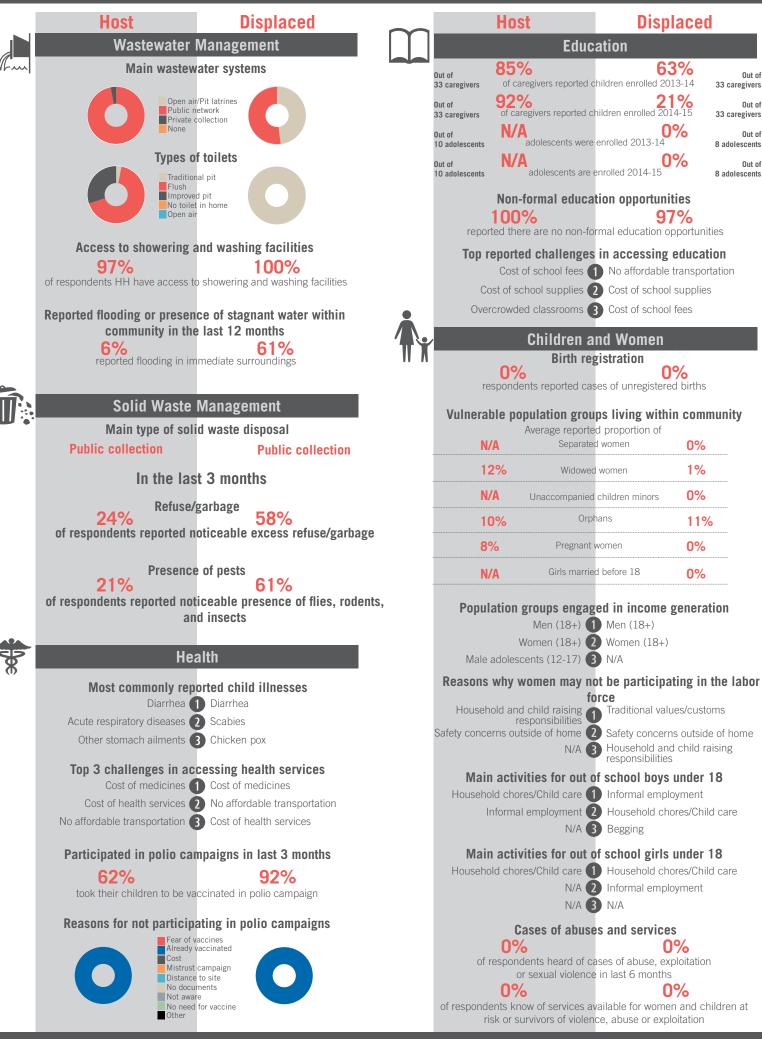

### unicef 🔮 🎯 OCHA

|      | Host Displaced                                                                                                                                                                                                                                   |                                     |            | Host                                                                                                                                                                   |                                                   | Dis                                     | Displaced        |                        |  |
|------|--------------------------------------------------------------------------------------------------------------------------------------------------------------------------------------------------------------------------------------------------|-------------------------------------|------------|------------------------------------------------------------------------------------------------------------------------------------------------------------------------|---------------------------------------------------|-----------------------------------------|------------------|------------------------|--|
|      | Wastewater Management                                                                                                                                                                                                                            |                                     | m          | Education                                                                                                                                                              |                                                   |                                         |                  |                        |  |
| ~h~~ | Main wastewater systems                                                                                                                                                                                                                          |                                     |            | Out of                                                                                                                                                                 | 80%                                               |                                         | 0%               | Out of                 |  |
|      | Open air/Pit latrines<br>Public network<br>Private collection<br>None                                                                                                                                                                            |                                     |            | 35 caregivers<br>Out of                                                                                                                                                | of caregivers reporte                             |                                         | 0%               | 1 caregivers<br>Out of |  |
|      |                                                                                                                                                                                                                                                  |                                     |            | 35 caregivers<br>Out of                                                                                                                                                | of caregivers reporte                             | d children enrolled                     | 2014-15 3<br>N/A | 1 caregivers<br>Out of |  |
|      |                                                                                                                                                                                                                                                  |                                     |            | 8 adolescents                                                                                                                                                          |                                                   | ere enrolled 2013-1                     |                  | adolescents            |  |
|      | Traditional pit<br>Flush<br>Improved pit<br>No toilet in home<br>Open air                                                                                                                                                                        |                                     |            | Out of<br>8 adolescents                                                                                                                                                |                                                   | re enrolled 2014-18                     |                  | Out of adolescents     |  |
| 4    |                                                                                                                                                                                                                                                  |                                     |            | Non-formal education opportunities<br>92% 100%<br>reported there are no non-formal education opportunities                                                             |                                                   |                                         |                  |                        |  |
|      | Access to showering and washing facilities<br>97% 74%<br>of respondents HH have access to showering and washing facilities                                                                                                                       |                                     |            | Top reported challenges in accessing educationCost of school feesCost of school suppliesCost of school supplies                                                        |                                                   |                                         |                  |                        |  |
|      |                                                                                                                                                                                                                                                  |                                     |            |                                                                                                                                                                        |                                                   |                                         |                  |                        |  |
|      | Reported flooding or presence of stagnant water within community in the last 12 months 33% 61% reported flooding in immediate surroundings                                                                                                       |                                     | •          |                                                                                                                                                                        | ordable transportation                            | Safety/secu                             |                  | during                 |  |
|      |                                                                                                                                                                                                                                                  |                                     | <b>^</b> . | /                                                                                                                                                                      | Children                                          | and Wome                                | 1                |                        |  |
|      |                                                                                                                                                                                                                                                  |                                     | II K       |                                                                                                                                                                        |                                                   | registration                            | 3%               |                        |  |
|      |                                                                                                                                                                                                                                                  |                                     |            | re                                                                                                                                                                     | espondents reported                               | cases of unregist                       |                  |                        |  |
|      | Solid Waste Management<br>Main type of solid waste disposal                                                                                                                                                                                      |                                     |            | Vulnera                                                                                                                                                                | ble population gr                                 |                                         |                  | inity                  |  |
|      | Main type of s<br>Public collection                                                                                                                                                                                                              | Dild waste disposal<br>Dump garbage |            | 1                                                                                                                                                                      |                                                   | orted proportion o<br>ated women        | 1%               |                        |  |
|      | In the la                                                                                                                                                                                                                                        | ast 3 months                        |            | 2                                                                                                                                                                      | 6% Wido                                           | wed women                               | 5%               |                        |  |
|      | Refuse/garbage                                                                                                                                                                                                                                   |                                     | N          | VA Unaccompan                                                                                                                                                          | ied children minors                               | 0%                                      |                  |                        |  |
|      | 65% 45% of respondents reported noticeable excess refuse/garbage                                                                                                                                                                                 |                                     |            | 0                                                                                                                                                                      | %                                                 | Drphans                                 | 0%               |                        |  |
|      |                                                                                                                                                                                                                                                  | nonocanio checco iciaco, Barnago    |            | 2                                                                                                                                                                      | 0% Pregna                                         | ant women                               | 0%               |                        |  |
|      | Presenc<br>18%                                                                                                                                                                                                                                   | ce of pests 45%                     |            | 3                                                                                                                                                                      | % Girls ma                                        | rried before 18                         | 0%               |                        |  |
|      | of respondents reported noticeable presence of flies, rodents,<br>and insects                                                                                                                                                                    |                                     | 9          | Population groups engaged in income generationMen (18+)Men (18+)Women (18+)Women (18+)Male adolescents (12-17)Male adolescents (12-17)                                 |                                                   |                                         |                  |                        |  |
|      | Health                                                                                                                                                                                                                                           |                                     |            |                                                                                                                                                                        |                                                   |                                         |                  |                        |  |
|      | Most commonly reported child illnesses<br>Diarrhea 1 Acute respiratory diseases<br>Acute respiratory diseases 2 Other stomach ailments<br>Dysentery 3 Diarrhea                                                                                   |                                     |            | Reasons why women may not be participating in the labor                                                                                                                |                                                   |                                         |                  |                        |  |
|      |                                                                                                                                                                                                                                                  |                                     |            | force<br>Household and child raising<br>responsibilities<br>Low levels of or no education<br>No skills 3 N/A                                                           |                                                   |                                         |                  |                        |  |
|      |                                                                                                                                                                                                                                                  |                                     |            |                                                                                                                                                                        |                                                   |                                         |                  |                        |  |
|      | <ul> <li>Top 3 challenges in accessing health services</li> <li>Cost of health services 1 Cost of medicines</li> <li>Cost of medicines 2 Cost of health services</li> <li>No affordable transportation 3 No affordable transportation</li> </ul> |                                     |            | Mai                                                                                                                                                                    |                                                   |                                         | vs under 18      | 2                      |  |
|      |                                                                                                                                                                                                                                                  |                                     |            | Main activities for out of school boys under 18<br>Informal employment 1 Household chores/Child care<br>Household chores/Child care 2 Informal employment<br>N/A 3 N/A |                                                   |                                         |                  |                        |  |
|      |                                                                                                                                                                                                                                                  |                                     |            |                                                                                                                                                                        |                                                   |                                         |                  |                        |  |
|      | Participated in polio campaigns in last 3 months<br>14% 58%<br>took their children to be vaccinated in polio campaign                                                                                                                            |                                     |            | Mai                                                                                                                                                                    | n activities for ou                               |                                         | ls under 18      | 3                      |  |
|      |                                                                                                                                                                                                                                                  |                                     |            | Household chores/Child care 1 Household chores/Child care<br>Informal employment 2 Informal employment<br>N/A 3 N/A                                                    |                                                   |                                         |                  |                        |  |
|      |                                                                                                                                                                                                                                                  |                                     |            |                                                                                                                                                                        |                                                   |                                         |                  |                        |  |
|      | Reasons for not participating in polio campaigns<br>Fear of vaccines<br>Already vaccinated<br>Cost<br>Mistrust campaign<br>Distance to site<br>Not aware<br>Not aware<br>Other                                                                   |                                     |            | Cases of abuses and services                                                                                                                                           |                                                   |                                         |                  |                        |  |
|      |                                                                                                                                                                                                                                                  |                                     |            | of                                                                                                                                                                     | 6%<br>respondents heard o                         |                                         |                  |                        |  |
|      |                                                                                                                                                                                                                                                  |                                     |            |                                                                                                                                                                        | or sexual violer                                  | nce in last 6 mon                       | ths<br>0%        |                        |  |
|      |                                                                                                                                                                                                                                                  |                                     |            |                                                                                                                                                                        | lents know of services<br>isk or survivors of vio |                                         | men and child    | dren at                |  |
|      |                                                                                                                                                                                                                                                  |                                     |            |                                                                                                                                                                        |                                                   | , , , , , , , , , , , , , , , , , , , , |                  |                        |  |