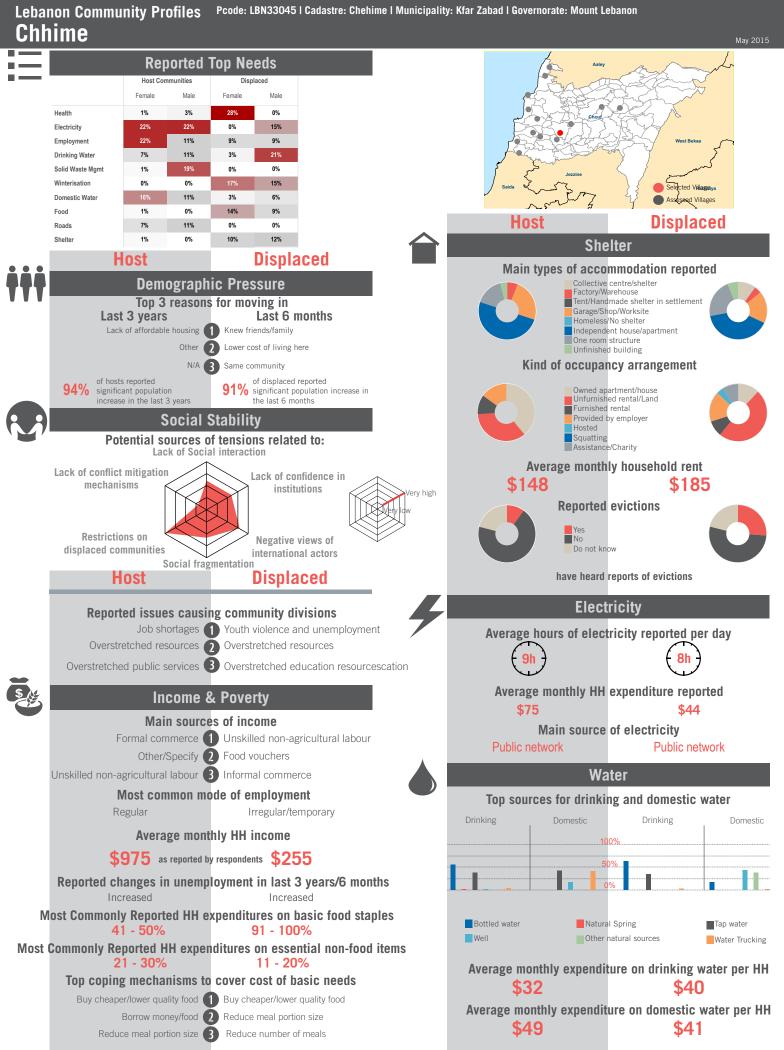

iews: 70 | Number of Male interviewed: 25 | Number of female interviewed: 45 | Age Range: 12 - 82 | Data collected between October 2014 - February 2015 Population groups covered: Lebanese, PRL, Syrian | Average HH size: 5 | Cadastre Population: 6259 | Lebanese living under US\$4: 1369 | Syrian Refugees: 3038

### unicef 🗶 🛞 OCHA



# unicef 🔮 🛞 OCHA





Sample Information: Number of Interviews: 64 | Number of Male interviewed: 24 | Number of female interviewed: 40 | Age Range: 12 - 70 | Data collected between October 2014 - February 2015 Population groups covered: Lebanese, Syrian | Average HH size: 4 | Cadastre Population: 11877 | Lebanese living under US\$4: 2599 | Syrian Refugees: 5581

### unicef 🧐 🛞 OCHA

```
REACH Informing
more effective
humanitarian action
```



unicef 🔮 🛞 OCHA



Sample Information: Number of Interviews: 70 | Number of Male interviewed: 24 | Number of female interviewed: 46 | Age Range: 12 - 92 | Data collected between October 2014 - February 2015 Population groups covered: Lebanese, PRL, Syrian | Average HH size: 6 | Cadastre Population: 4121 | Lebanese living under US\$4: 902 | Syrian Refugees: 10502

### unicef 🔮 🎯 OCHA



unicef 🔮 🎯 OCHA



Sample Information: Number of Interviews: 64 | Number of Male interviewed: 24 | Number of female interviewed: 40 | Age Range: 12 - 55 | Data collected between October 2014 - February 2015 Population groups covered: Lebanese, Syrian | Average HH size: 6 | Cadastre Population: 3931 | Lebanese living under US\$4: 860 | Syrian Refugees: 6243

### unicef 🗶 🛞 OCHA



## unicef 🔮 🛞 OCHA



Sample Information: Num