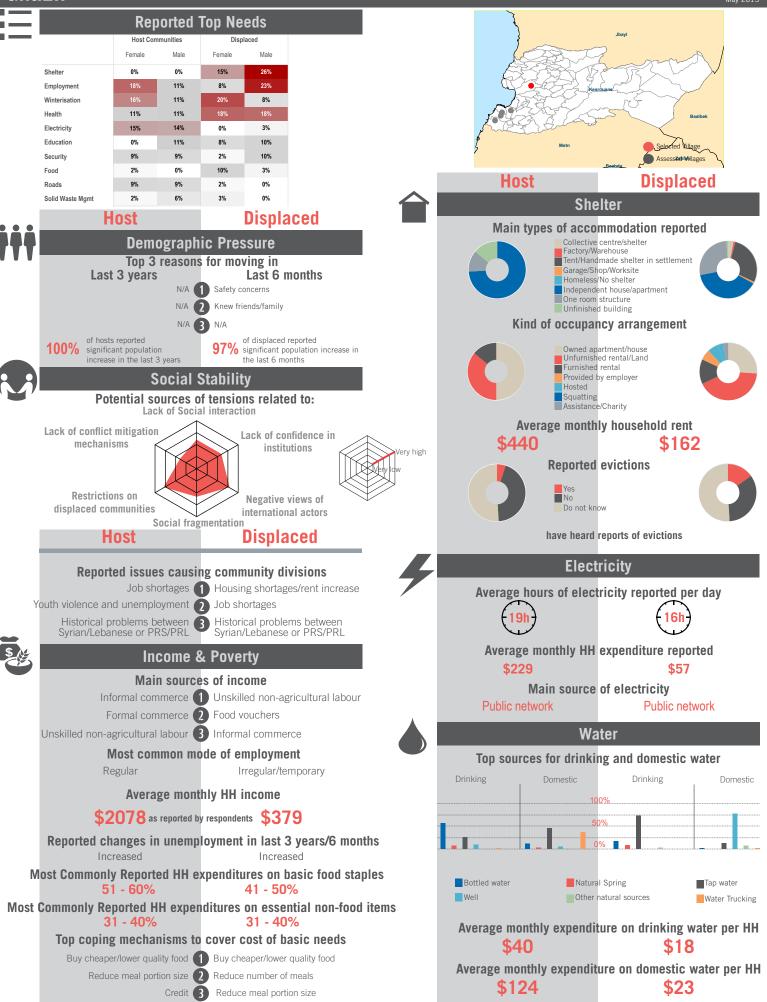

ents \$398

Reported changes in unemployment in last 3 years/6 months

Most Commonly Reported HH expenditures on basic food staples

Top coping mechanisms to cover cost of basic needs

Buy cheaper/lower quality food 1 Buy cheaper/lower quality food

Borrow money/food **2** Reduce number of meals

Forgo health care 3 Reduce meal portion size

Irregular/temporary

Increased

51 - 60%

21 - 30%





# unicef 🔮 🛞 OCHA



Sample Information: Number of Interviews: 64 | Number of Male interviewed: 26 | Number of female interviewed: 38 | Age Range: 12 - 70 | Data collected between October 2014 - February 2015 Population groups covered: Lebanese, Syrian | Average HH size: 5 | Cadastre Population: 53522 | Lebanese living under US\$4: 12187 | Syrian Refugees: 20049

### unicef 🔮 🎯 OCHA



ay 2015





Sample Information: Number of Interviews: 65 | Number of Male interviewed: 25 | Number of female interviewed: 40 | Age Range: 12 - 85 | Data collected between October 2014 - February 2015 Population groups covered: Lebanese, Syrian | Average HH size: 5 | Cadastre Population: 6320 | Lebanese living under US\$4: 1439 | Syrian Refugees: 1715

### unicef 🔮 🎯 OCHA

```
REACH Informing
more effective
humanitarian action
```

|     |                                                                                                                                                                                             |             |