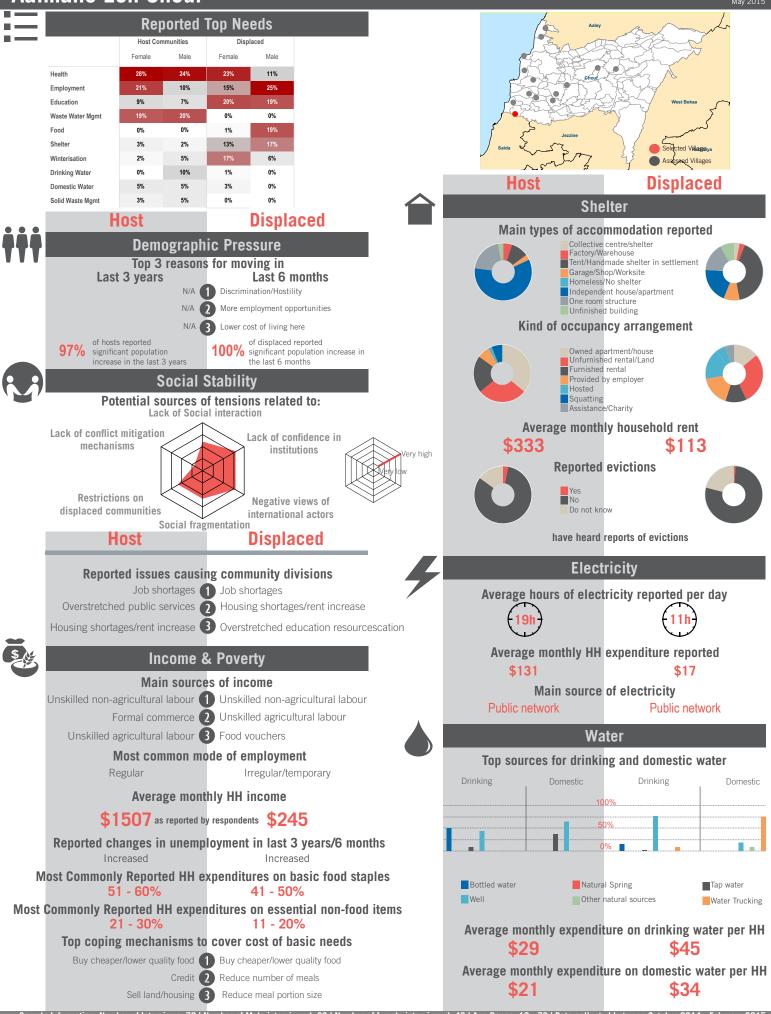

between October 2014 - February 2015 Population groups covered: Lebanese, Syrian I Average HH size: 5 | Cadastre Population: 4244 | Lebanese living under US\$4: 929 | Syrian Refugees: 1915

### unicef 🕑 🐨 OCHA

```
REACH Informing
more effective
humanitarian action
```

# Community Profile **Hammana**



REACH Informing more effective humanitarian action

# unicef 🔮 🛞 OCHA



Sample Information: Number of Interviews: 64 | Number of Male interviewed: 24 | Number of female interviewed: 40 | Age Range: 12 - 70 | Data collected between October 2014 - February 2015 Population groups covered: Lebanese, Syrian | Average HH size: 6 | Cadastre Population: 4925 | Lebanese living under US\$4: 1078 | Syrian Refugees: 1218

#### unicef 🔮 🎯 OCHA

#### Community Profile Kfarchima



# unicef 🔮 🛞 OCHA





Sample Information: Number of Interviews: 72 | Number of Male interviewed: 26 | Number of female interviewed: 46 | Age Range: 12 - 70 | Data collected between October 2014 - February 2015 Population groups covered: Lebanese, Syrian | Average HH size: 5 | Cadastre Population: 7007 | Lebanese living under US\$4: 1533 | Syrian Refugees: 1997

### unicef 🔮 🎯 OCHA





REACH Informing more effective humanitation action

# unicef 🚱 🛞 OCHA



Sample Information: Number of Interviews: 70 | Number of Male interviewed: 25 | Number of female interviewed: 45 | Age Range: 12 - 82 | Data collected between October 2014 - February 2015 Population groups covered: Lebanese, PRL, Syrian | Average HH size: 5 | Cadastre Population: 6259 | Lebanese living under US\$4: 1369 | Syrian Refugees: 3038

### unicef