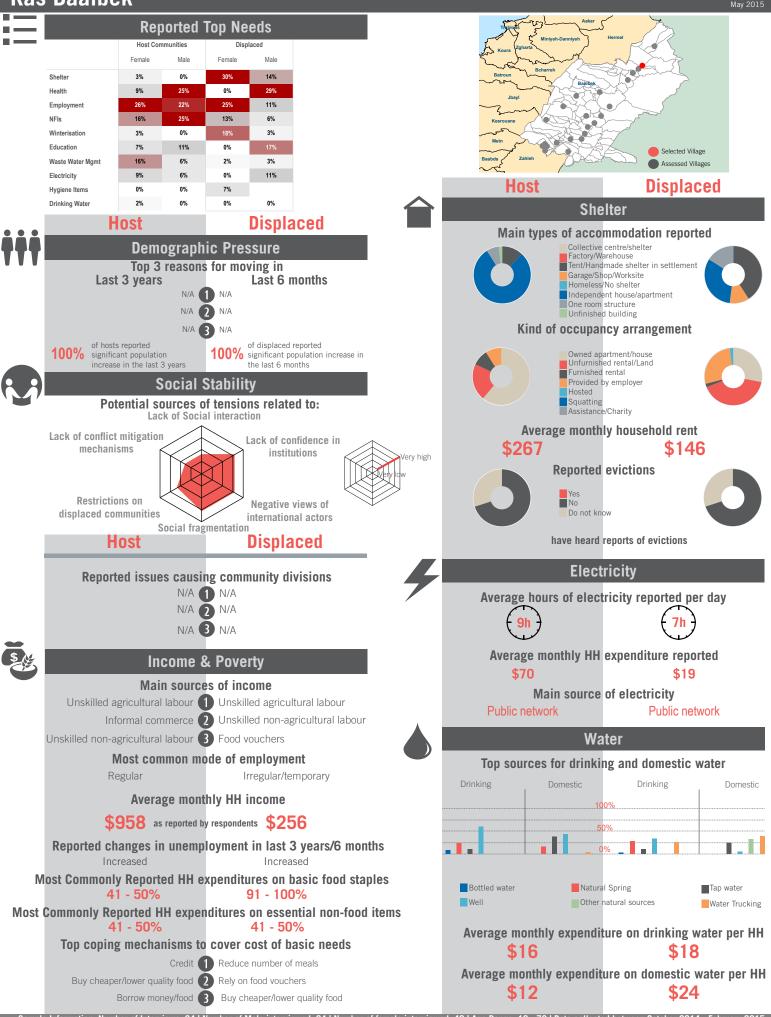

### Community Profile Ras Baalbek

# unicef 🚱 🛞 OCHA

Sample Information: Number of Interviews: 64 | Number of Male interviewed: 24 | Number of female interviewed: 40 | Age Range: 12 - 72 | Data collected between October 2014 - February 2015 Population groups covered: Lebanese, Syrian | Average HH size: 6 | Cadastre Population: 3509 | Lebanese living under US\$4: 2210 | Syrian Refugees: 1613

## unicef 🔮 🛞 OCHA