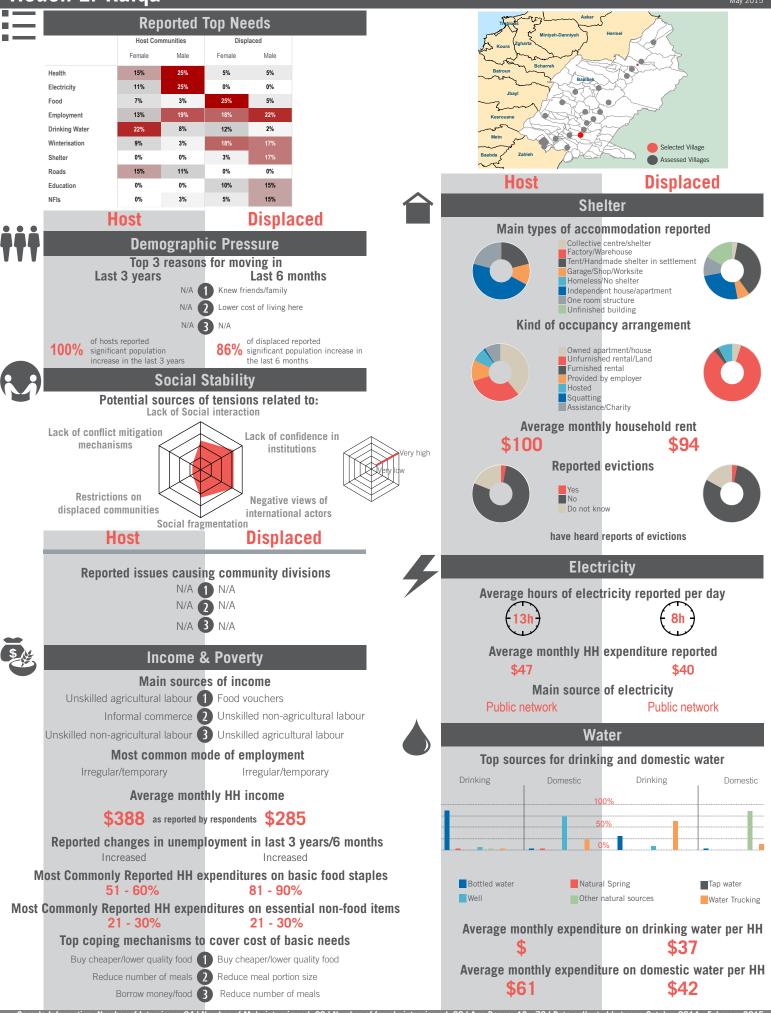

|     | Host                                                                                          | Displaced                                           |                                                          | _                                                                                                                                                 | Host                                             | Displa                   | May 2015                      |  |
|-----|-----------------------------------------------------------------------------------------------|-----------------------------------------------------|----------------------------------------------------------|---------------------------------------------------------------------------------------------------------------------------------------------------|--------------------------------------------------|--------------------------|-------------------------------|--|
|     |                                                                                               |                                                     | m                                                        |                                                                                                                                                   | Educ                                             | -                        | aceu                          |  |
| ~~~ | Wastewater Management<br>Main wastewater systems                                              |                                                     |                                                          |                                                                                                                                                   | 80%                                              | 0%                       |                               |  |
|     |                                                                                               |                                                     |                                                          | Out of<br>32 caregivers                                                                                                                           | of caregivers reported c                         | hildren enrolled 2013    | 3-14 <b>32 caregivers</b>     |  |
|     | Public r                                                                                      | r/Pit latrines<br>network<br>collection             |                                                          | Out of<br>32 caregivers                                                                                                                           | 80%<br>of caregivers reported cl                 | hildren enrolled 2014    | • Out of<br>-15 32 caregivers |  |
|     | None                                                                                          |                                                     |                                                          | Out of<br>8 adolescents                                                                                                                           | N/A<br>adolescents were                          | enrolled 2013-14         | Out of<br>9 adolescents       |  |
|     | Types o                                                                                       | f toilets                                           |                                                          | Out of                                                                                                                                            | N/A<br>adolescents are e                         |                          | A Out of                      |  |
|     | Traditional pit<br>Flush                                                                      |                                                     |                                                          | 8 adolescents                                                                                                                                     |                                                  |                          | 9 adolescents                 |  |
|     | Improved pit<br>No toilet in home<br>Open air                                                 |                                                     |                                                          |                                                                                                                                                   | Non-formal education 89%                         | tion opportuniti         |                               |  |
|     | Access to showering                                                                           |                                                     | reported there are no non-formal education opportunities |                                                                                                                                                   |                                                  |                          |                               |  |
|     | Access to showering and washing facilities                                                    |                                                     |                                                          | Top reported challenges in accessing education<br>Cost of school fees 1 Cost of school fees                                                       |                                                  |                          |                               |  |
|     |                                                                                               | o showering and washing facilities                  |                                                          | Cost of school supplies 2 Cost of school supplies                                                                                                 |                                                  |                          |                               |  |
|     | Reported flooding or presence of stagnant water within community in the last 12 months 3% 38% |                                                     |                                                          | No affo                                                                                                                                           | ordable transportation                           | No affordable tr         | ansportation                  |  |
|     |                                                                                               |                                                     |                                                          |                                                                                                                                                   | Children a                                       | nd Women                 |                               |  |
|     |                                                                                               | mediate surroundings                                | 11 /                                                     |                                                                                                                                                   | Birth reg                                        | gistration               |                               |  |
|     |                                                                                               |                                                     |                                                          | r                                                                                                                                                 | espondents reported cas                          |                          |                               |  |
| U:  |                                                                                               | Management                                          |                                                          | Vulnerable population groups living within community                                                                                              |                                                  |                          |                               |  |
|     | Main type of sol                                                                              | id waste disposal<br>Landfill                       |                                                          | N                                                                                                                                                 | Average reporte<br>Separated                     |                          | 0%                            |  |
|     |                                                                                               |                                                     |                                                          | 0                                                                                                                                                 | 1% Widowed                                       | l women                  | N/A                           |  |
|     |                                                                                               | In the last 3 months                                |                                                          | N                                                                                                                                                 | I/A Unaccompanied                                | children minors          | 0%                            |  |
|     | Refuse/garbage 27%<br>of respondents reported noticeable excess refuse/garbage                |                                                     | N                                                        | I/A Orpł                                                                                                                                          | nans                                             | 0%                       |                               |  |
|     |                                                                                               |                                                     | 0                                                        | Pregnant                                                                                                                                          | women                                            | N/A                      |                               |  |
|     |                                                                                               | Presence of pests                                   |                                                          | 0                                                                                                                                                 | Girls marrie                                     | d before 18              | N/A                           |  |
|     | 9%<br>of respondents reported not                                                             | 71% reported noticeable presence of flies, rodents, |                                                          |                                                                                                                                                   | lation groups and                                | od in incomo o           | oneration                     |  |
|     | an                                                                                            |                                                     | Popu                                                     | Iation groups engag<br>Men (18+)                                                                                                                  | -                                                | eneration                |                               |  |
|     | Ца                                                                                            | alth                                                |                                                          |                                                                                                                                                   |                                                  | Male adolescent          | ts (12-17)                    |  |
| 8   |                                                                                               |                                                     |                                                          |                                                                                                                                                   | adolescents (12-17)                              |                          | ing in the labor              |  |
|     |                                                                                               | orted child illnesses Acute respiratory diseases    |                                                          | Reasons why women may not be participating in the labor<br>force<br>Household and child raising<br>responsibilities<br>Traditional values/customs |                                                  |                          |                               |  |
|     |                                                                                               | 2 Diarrhea                                          |                                                          |                                                                                                                                                   |                                                  |                          |                               |  |
|     | Other stomach ailments                                                                        | 3 Dysentery                                         |                                                          | Other 3 Low levels of or no education                                                                                                             |                                                  |                          |                               |  |
|     | Top 3 challenges in accessing health services<br>Cost of health services                      |                                                     |                                                          |                                                                                                                                                   | Main activities for out of school boys under 18  |                          |                               |  |
|     |                                                                                               | 2 Cost of medicines                                 |                                                          | Household chores/Child care 1 Informal employment<br>N/A 2 Household chores/Child care                                                            |                                                  |                          |                               |  |
|     | No affordable transportation                                                                  | 3 No affordable transportation                      |                                                          |                                                                                                                                                   | N/A Z                                            |                          | es/Child care                 |  |
|     | Participated in polio campaigns in last 3 months                                              |                                                     |                                                          |                                                                                                                                                   | Main activities for out of school girls under 18 |                          |                               |  |
|     | 60%                                                                                           | 93%                                                 |                                                          | Household chores/Child care 1 Household chores/Child care<br>N/A 2 Other<br>N/A 3 N/A                                                             |                                                  |                          |                               |  |
|     | took their children to be va                                                                  | accinated in polio campaign                         |                                                          |                                                                                                                                                   |                                                  |                          |                               |  |
|     |                                                                                               | ating in polio campaigns                            |                                                          |                                                                                                                                                   | Cases of abuse                                   |                          |                               |  |
|     | Fear of v<br>Already<br>Cost                                                                  | vaccinated                                          |                                                          | of                                                                                                                                                | 0%<br>respondents heard of ca                    | OS<br>ases of abuse expl |                               |  |
|     |                                                                                               |                                                     |                                                          | U                                                                                                                                                 | or sexual violence                               | in last 6 months         |                               |  |
|     | Not awa                                                                                       |                                                     |                                                          | of respond                                                                                                                                        | 0%<br>lents know of services av                  | vailable for women       |                               |  |
|     | Other                                                                                         |                                                     |                                                          |                                                                                                                                                   | isk or survivors of violen                       |                          |                               |  |