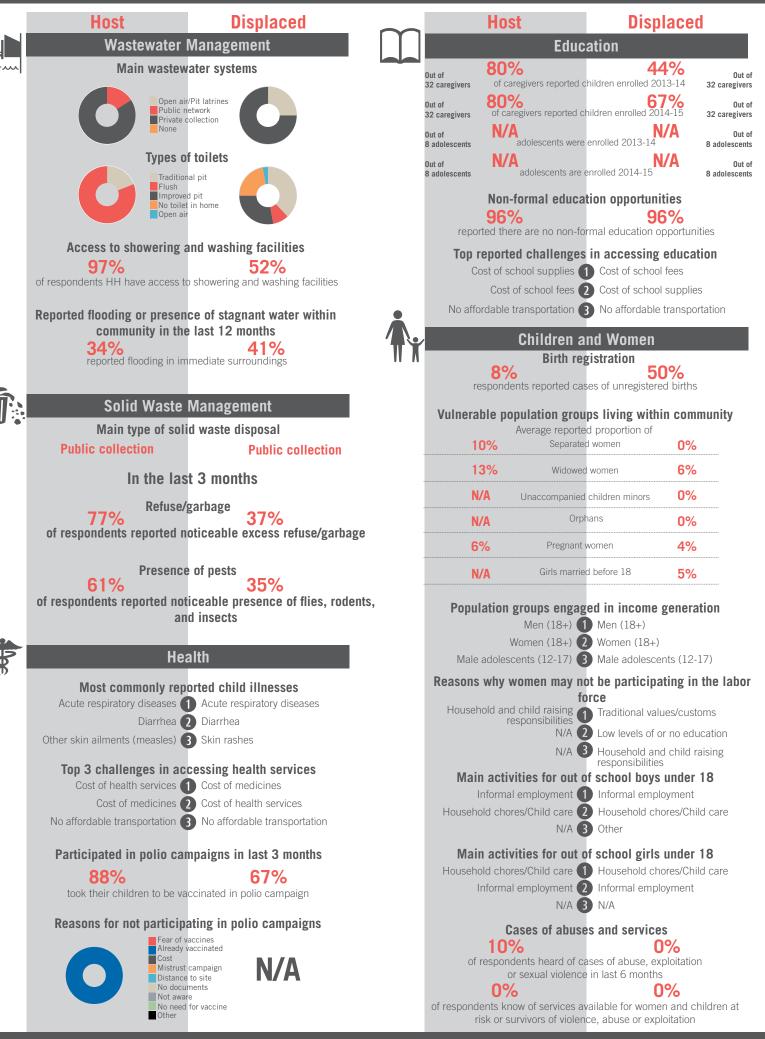

# Country Profile

Sample Information: Number of Interviews: 13120 | Number of Male interviewed: 4967 | Number of female interviewed: 8154 | Age Range: 12-92 | Data collected between October 2014 - February 2015 Population groups covered: Lebanese, Syrian, PRL, PRS | Average HH size: 6 | Cadastre Population: Lebanese: 2078960| Lebanese living under US\$4: 605188 | Syrian Refugees: 786129