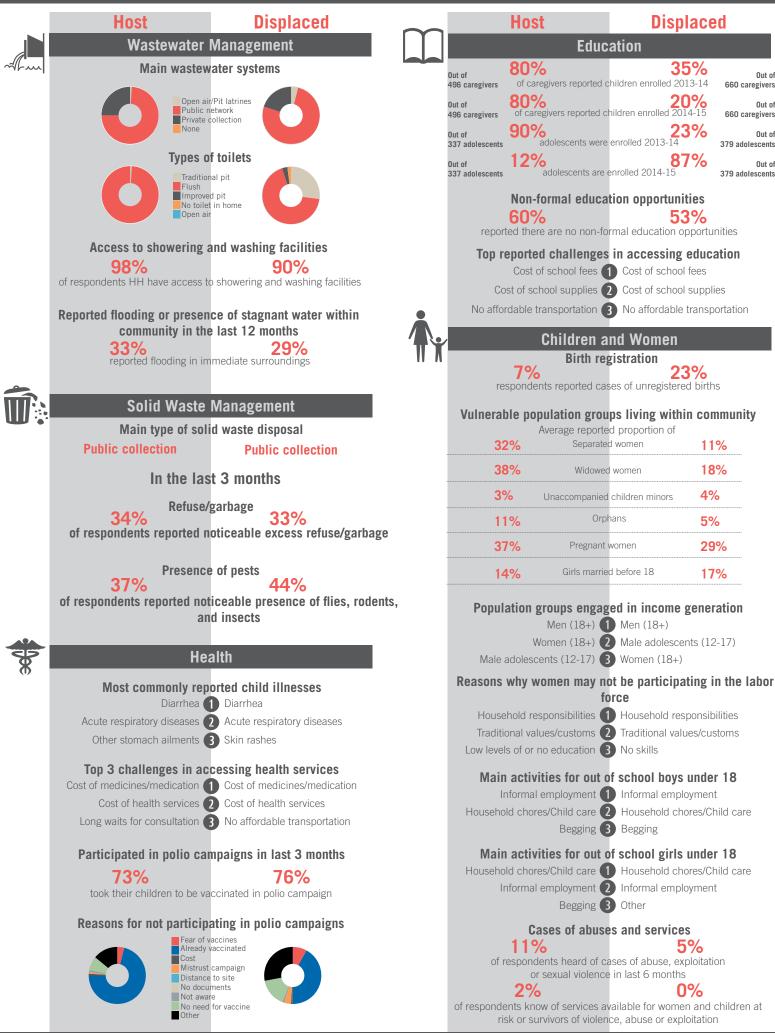

#### Governorate Profile Baalbek-El Hermel

unicef 🙆 🔞

Sample Information: Number of Interviews: 1560 | Number of Male interviewed: 587 | Number of female interviewed: 973 | Age Range: 12-92 | Data collected between October 2014 - February 2015 Population groups covered: Lebanese, Syrian, PRL, PRS | Average HH size: 6 | Cadastre Population: 135098 | Lebanese living under US\$4: 85086 | Syrian Refugees: 84650