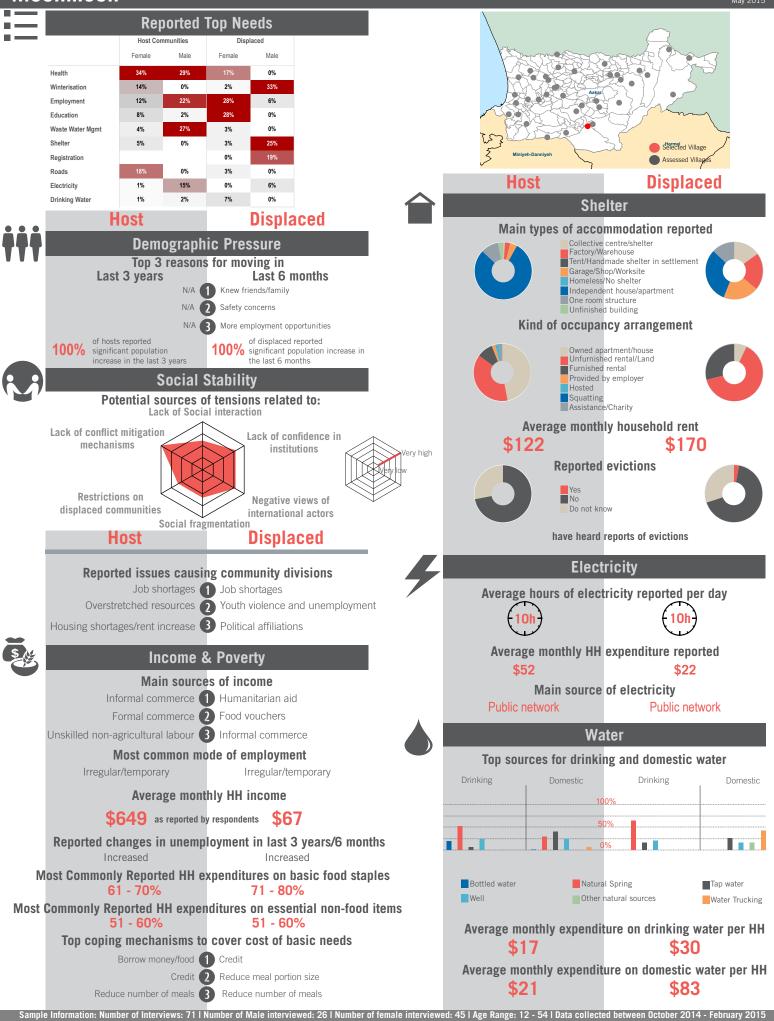

ebruary 2015 Population groups covered: Lebanese, Syrian | Average HH size: 6 | Cadastre Population: 16254 | Lebanese living under US\$4: 1817 | Syrian Refugees: 1372

### unicef 🔮 🎯 OCHA

```
REACH Informing
more effective
humanitarian action
```



REACH Informing more effective humanitarian action

unicef 🔮 🛞 OCHA





Sample Information: Number of Interviews: 65 | Number of Male interviewed: 24 | Number of female interviewed: 41 | Age Range: 12 - 85 | Data collected between October 2014 - February 2015 Population groups covered: Lebanese, Syrian | Average HH size: 7 | Cadastre Population: 34751 | Lebanese living under US\$4: 3885 | Syrian Refugees: 3542

### unicef 🔮 🛞 OCHA

```
REACH Informing
more effective
humanitarian action
```

# Community Profile Machha



## unicef 🚱 🛞 OCHA





le Information: Number of Interviews: 71 | Number of Male Interviewed: 26 | Number of female Interviewed: 45 | Age Range: 12 - 54 | Data collected between Uctober 2014 - February 2015 Population groups covered: Lebanese, Syrian | Average HH size: 6 | Cadastre Population: 10955 | Lebanese living under US\$4: 1225 | Syrian Refugees: 808

### unicef 🧐 🎯 OCHA

#### **Community Profile** Mechmech



## 





Sample Information: Number of Interviews: 82 | Number of Male interviewed: 31 | Number of female interviewed: 51 | Age Range: 12 - 70 | Data collected between October 2014 - February 2015 Population groups covered: Lebanese, Syrian | Average HH size: 7 | Cadastre Population: 65371 | Lebanese living under US\$4: 7308 | Syrian Refugees: 7479

## unicef 🔮 🛞 OCHA

#### **Community** Profile M