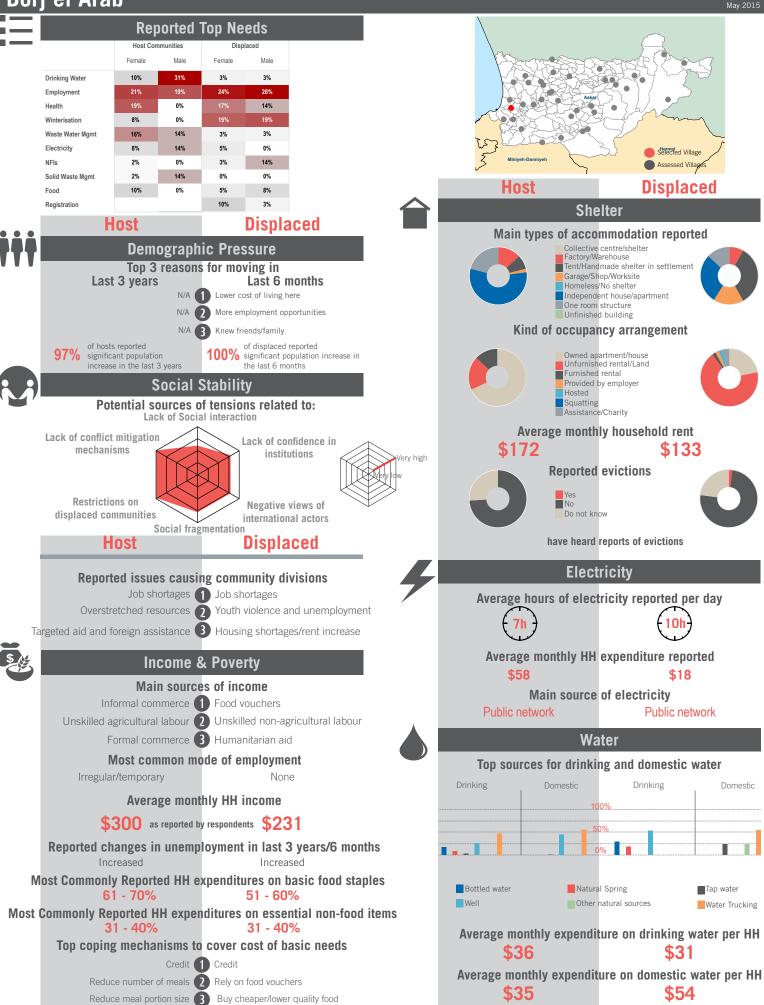

# Country Profile

Sample Information: Number of Interviews: 13120 | Number of Male interviewed: 4967 | Number of female interviewed: 8154 | Age Range: 12-92 | Data collected between October 2014 - February 2015 Population groups covered: Lebanese, Syrian, PRL, PRS | Average HH size: 6 | Cadastre Population: Lebanese: 2078960| Lebanese living under US\$4: 605188 | Syrian Refugees: 786129

### Governorate Profile Akkar

Sample Information: Number of Interviews: 2294 | Number of Male interviewed: 869 | Number of female interviewed: 1425 | Age Range: 12-88 | Data collected between October 2014 - February 2015 Population groups covered: Lebanese, Syrian, PRL, PRS | Average HH size: 6 | Cadastre Population: 190914 | Lebanese living under US\$4: 62123 | Syrian Refugees: 82956