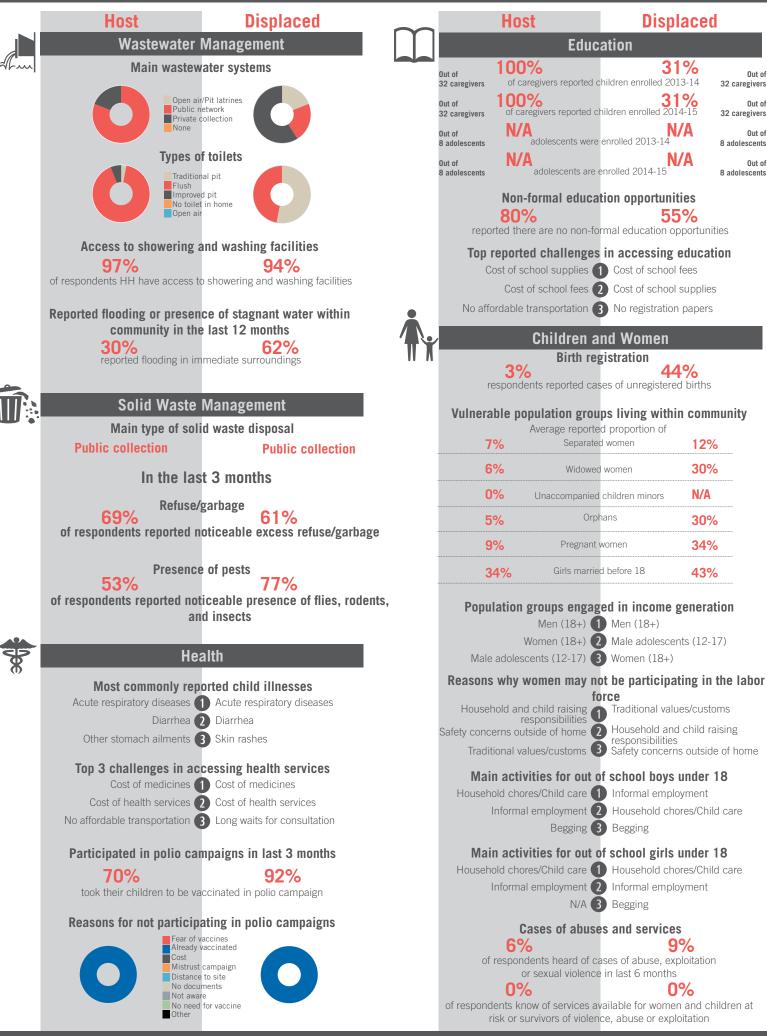

ober 2014 - February 2015 Population groups covered: Lebanese, PRS, Syrian | Average HH size: 6 | Cadastre Population: 3387 | Lebanese living under US\$4: 1014 | Syrian Refugees: 874

### unicef 🔮 🛞 OCHA

```
REACH Informing
more effective
humanitarian action
```

# Community Profile Saadnayel



# unicef 🔮 🚳 OCHA

#### /lay 2015





Sample Information: Number of Interviews: 64 | Number of Male interviewed: 23 | Number of female interviewed: 41 | Age Range: 12 - 65 | Data collected between October 2014 - February 2015 Population groups covered: Lebanese, PRS, Syrian | Average HH size: 6 | Cadastre Population: 1325 | Lebanese living under US\$4: 397 | Syrian Refugees: 4681

#### unicef 🗶 🛞 OCHA

```
REACH Informing
more effective
humanitarian action
```

# Community Profile **Taalabaya**



# unicef 🔮 🚳 OCHA





Sample Information: Number of Interviews: 64 | Number of Male interviewed: 24 | Number of female interviewed: 40 | Age Range: 12 - 77 | Data collected between October 2014 - February 2015 Population groups covered: Lebanese, Syrian | Average HH size: 6 | Cadastre Population: 5652 | Lebanese living under US\$4: 1693 | Syrian Refugees: 7946

#### unicef 🗶 🛞 OCHA

```
REACH Informing
more effective
humanitarian action
```



### unicef 🔮 🛞 OCHA



Sample Information: Number of Interviews: 64 | Number of Male interviewed: 24 | Number of female interviewed: 40 | Age Range: 12 - 80 | Data collected between October 2014 - February 2015 Population groups covered: Lebanese, Syrian | Average HH size: 6 | Cadastre Population: 4130 | Lebanese living under US\$4: 1237 | Syrian