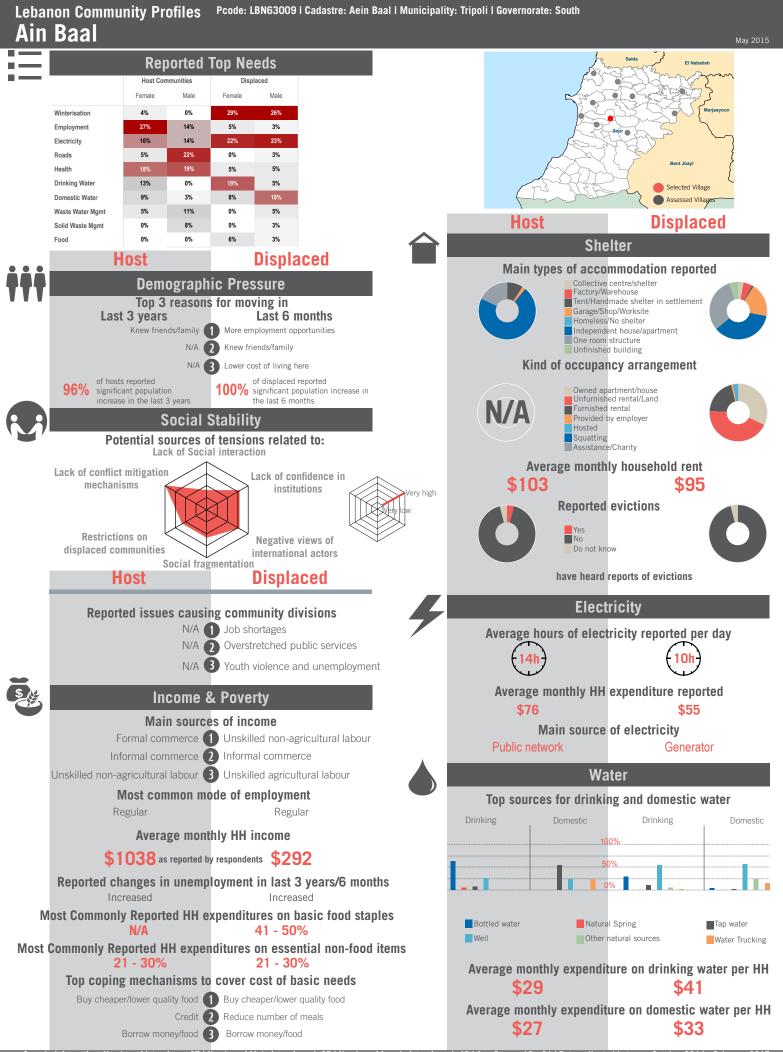

#### Governorate Profile Baalbek-El Hermel

unicef 🙆 🔞

Sample Information: Number of Interviews: 1560 | Number of Male interviewed: 587 | Number of female interviewed: 973 | Age Range: 12-92 | Data collected between October 2014 - February 2015 Population groups covered: Lebanese, Syrian, PRL, PRS | Average HH size: 6 | Cadastre Population: 135098 | Lebanese living under US\$4: 85086 | Syrian Refugees: 84650

> OCHA \* Disclaimer: As a result of access constraints data collection was conducted in a number of communities with a modified assessment tool omitting most social stability indicators