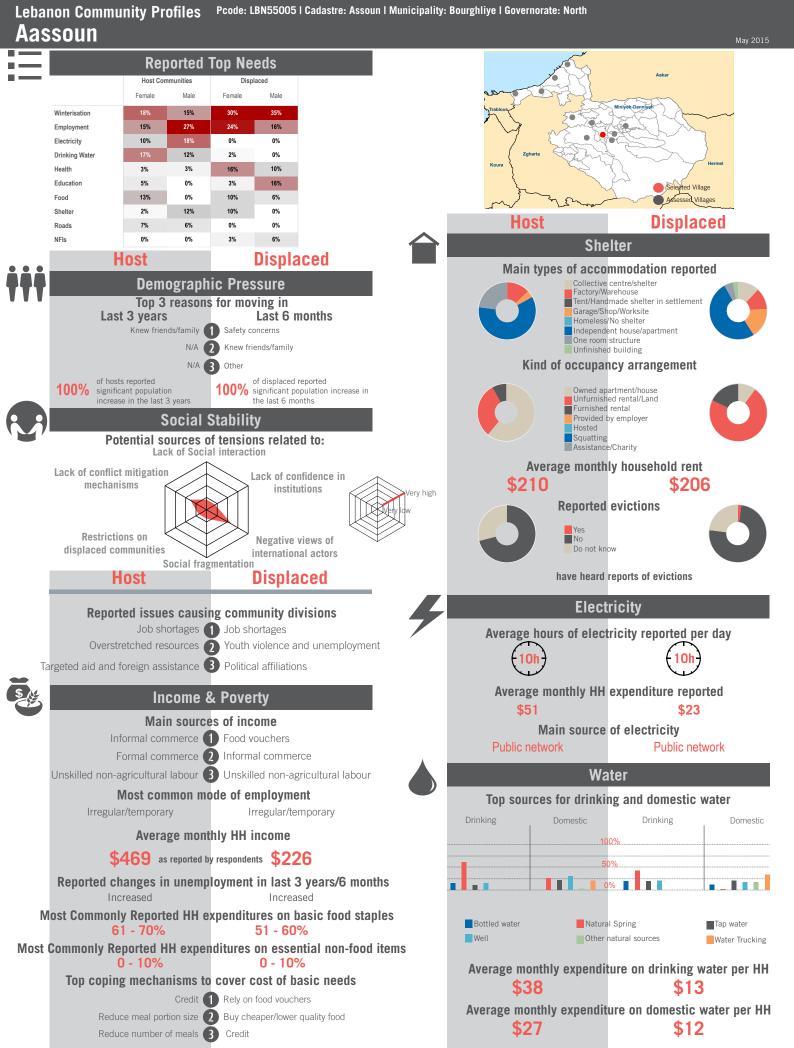

# unicef 🕲 🛞 OCHA

11 - 20% 11 - 20% Top coping mechanisms to cover cost of basic needs

Buy cheaper/lower quality food 1 Buy cheaper/lower quality food

Borrow money/food **2** Reduce number of meals

Credit 3 Reduce meal portion size

\$35

\$39

unicef 🕑 🐨 OCHA

**\$22** 

\$22

Average monthly expenditure on domestic water per HH