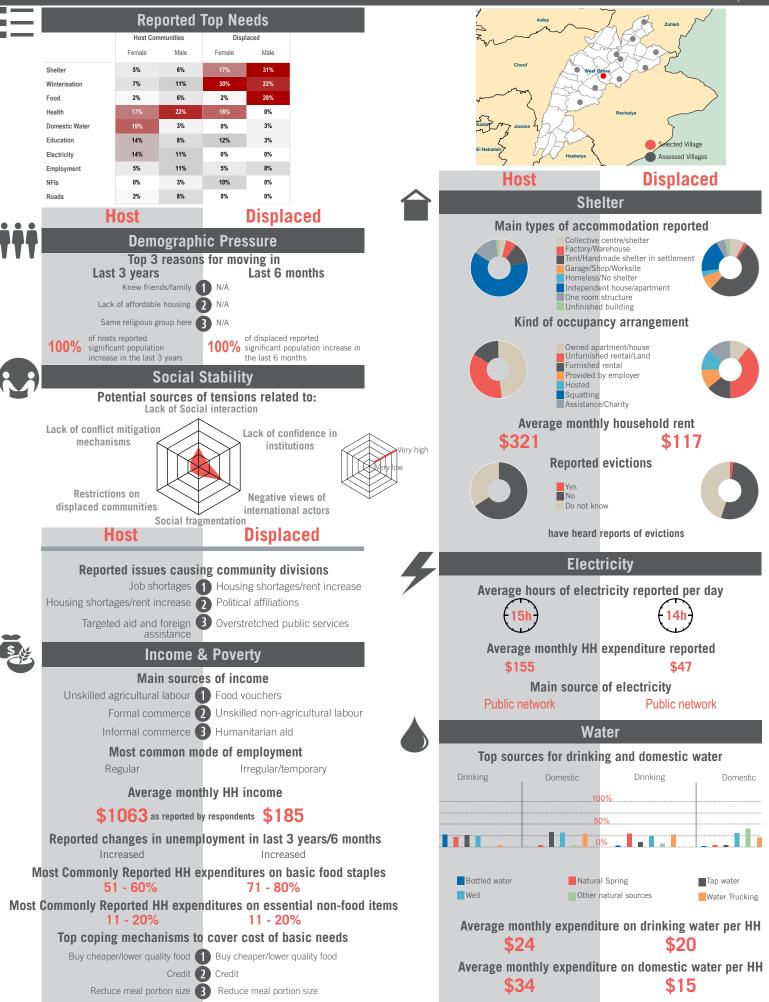

# Country Profile

Sample Information: Number of Interviews: 13120 | Number of Male interviewed: 4967 | Number of female interviewed: 8154 | Age Range: 12-92 | Data collected between October 2014 - February 2015 Population groups covered: Lebanese, Syrian, PRL, PRS | Average HH size: 6 | Cadastre Population: Lebanese: 2078960| Lebanese living under US\$4: 605188 | Syrian Refugees: 786129

### Governorate Profile Akkar

Sample Information: Number of Interviews: 2294 | Number of Male interviewed: 869 | Number of female interviewed: 1425 | Age Range: 12-88 | Data collected between October 2014 - February 2015 Population groups covered: Lebanese, Syrian, PRL, PRS | Average HH size: 6 | Cadastre Population: 190914 | Lebanese living under US\$4: 62123 | Syrian Refugees: 82956