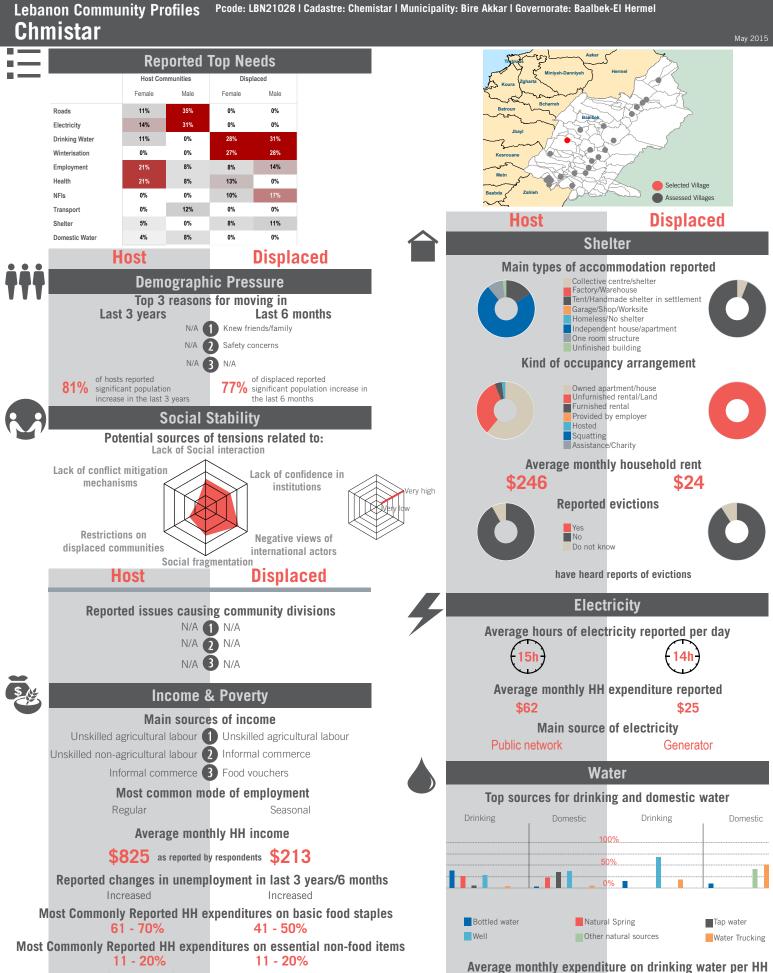

# Community Profile **Chmistar**

### unicef 🔮 🎯 OCHA

|      | Host Displaced                                                                                                                                                                                                                                   |                                     |            | Host                                                                                                                                                                   |                                                   | Dis                                     | Displaced        |                        |  |
|------|--------------------------------------------------------------------------------------------------------------------------------------------------------------------------------------------------------------------------------------------------|-------------------------------------|------------|------------------------------------------------------------------------------------------------------------------------------------------------------------------------|---------------------------------------------------|-----------------------------------------|------------------|------------------------|--|
|      | Wastewater Management                                                                                                                                                                                                                            |                                     | m          | Education                                                                                                                                                              |                                                   |                                         |                  |                        |  |
| ~h~~ | Main wastewater systems                                                                                                                                                                                                                          |                                     |            | Out of                                                                                                                                                                 | 80%                                               |                                         | 0%               | Out of                 |  |
|      | Open air/Pit latrines<br>Public network<br>Private collection<br>None                                                                                                                                                                            |                                     |            | 35 caregivers<br>Out of                                                                                                                                                | of caregivers reporte                             |                                         | 0%               | 1 caregivers<br>Out of |  |
|      |                                                                                                                                                                                                                                                  |                                     |            | 35 caregivers<br>Out of                                                                                                                                                | of caregivers reporte                             | d children enrolled                     | 2014-15 3<br>N/A | 1 caregivers<br>Out of |  |
|      |                                                                                                                                                                                                                                                  |                                     |            | 8 adolescents                                                                                                                                                          |                                                   | ere enrolled 2013-1                     |                  | adolescents            |  |
|      | Traditional pit<br>Flush<br>Improved pit<br>No toilet in home<br>Open air                                                                                                                                                                        |                                     |            | Out of<br>8 adolescents                                                                                                                                                |                                                   | re enrolled 2014-18                     |                  | Out of adolescents     |  |
| 4    |                                                                                                                                                                                                                                                  |                                     |            | Non-formal education opportunities<br>92% 100%<br>reported there are no non-formal education opportunities                                                             |                                                   |                                         |                  |                        |  |
|      | Access to showering and washing facilities<br>97% 74%<br>of respondents HH have access to showering and washing facilities                                                                                                                       |                                     |            | Top reported challenges in accessing educationCost of school feesCost of school suppliesCost of school supplies                                                        |                                                   |                                         |                  |                        |  |
|      |                                                                                                                                                                                                                                                  |                                     |            |                                                                                                                                                                        |                                                   |                                         |                  |                        |  |
|      | Reported flooding or presence of stagnant water within community in the last 12 months 33% 61% reported flooding in immediate surroundings                                                                                                       |                                     | •          |                                                                                                                                                                        | ordable transportation                            | Safety/secu                             |                  | during                 |  |
|      |                                                                                                                                                                                                                                                  |                                     | <b>^</b> . | /                                                                                                                                                                      | Children                                          | and Wome                                | 1                |                        |  |
|      |                                                                                                                                                                                                                                                  |                                     | II K       |                                                                                                                                                                        |                                                   | registration                            | 3%               |                        |  |
|      |                                                                                                                                                                                                                                                  |                                     |            | re                                                                                                                                                                     | espondents reported                               | cases of unregist                       |                  |                        |  |
|      | Solid Waste Management<br>Main type of solid waste disposal                                                                                                                                                                                      |                                     |            | Vulnera                                                                                                                                                                | ble population gr                                 |                                         |                  | inity                  |  |
|      | Main type of s<br>Public collection                                                                                                                                                                                                              | Dild waste disposal<br>Dump garbage |            | 1                                                                                                                                                                      |                                                   | orted proportion o<br>ated women        | 1%               |                        |  |
|      | In the la                                                                                                                                                                                                                                        | ast 3 months                        |            | 2                                                                                                                                                                      | 6% Wido                                           | wed women                               | 5%               |                        |  |
|      | Refuse/garbage                                                                                                                                                                                                                                   |                                     | N          | VA Unaccompan                                                                                                                                                          | ied children minors                               | 0%                                      |                  |                        |  |
|      | 65% 45% of respondents reported noticeable excess refuse/garbage                                                                                                                                                                                 |                                     |            | 0                                                                                                                                                                      | %                                                 | Drphans                                 | 0%               |                        |  |
|      |                                                                                                                                                                                                                                                  | nonocanio checco iciaco, Barnago    |            | 2                                                                                                                                                                      | 0% Pregna                                         | ant women                               | 0%               |                        |  |
|      | Presenc<br>18%                                                                                                                                                                                                                                   | ce of pests 45%                     |            | 3                                                                                                                                                                      | % Girls ma                                        | rried before 18                         | 0%               |                        |  |
|      | of respondents reported noticeable presence of flies, rodents,<br>and insects                                                                                                                                                                    |                                     | 9          | Population groups engaged in income generationMen (18+)Men (18+)Women (18+)Women (18+)Male adolescents (12-17)Male adolescents (12-17)                                 |                                                   |                                         |                  |                        |  |
|      | Health                                                                                                                                                                                                                                           |                                     |            |                                                                                                                                                                        |                                                   |                                         |                  |                        |  |
|      | Most commonly reported child illnesses<br>Diarrhea 1 Acute respiratory diseases<br>Acute respiratory diseases 2 Other stomach ailments<br>Dysentery 3 Diarrhea                                                                                   |                                     |            | Reasons why women may not be participating in the labor                                                                                                                |                                                   |                                         |                  |                        |  |
|      |                                                                                                                                                                                                                                                  |                                     |            | force<br>Household and child raising<br>responsibilities<br>Low levels of or no education<br>No skills 3 N/A                                                           |                                                   |                                         |                  |                        |  |
|      |                                                                                                                                                                                                                                                  |                                     |            |                                                                                                                                                                        |                                                   |                                         |                  |                        |  |
|      | <ul> <li>Top 3 challenges in accessing health services</li> <li>Cost of health services 1 Cost of medicines</li> <li>Cost of medicines 2 Cost of health services</li> <li>No affordable transportation 3 No affordable transportation</li> </ul> |                                     |            | Mai                                                                                                                                                                    |                                                   |                                         | vs under 18      | 2                      |  |
|      |                                                                                                                                                                                                                                                  |                                     |            | Main activities for out of school boys under 18<br>Informal employment 1 Household chores/Child care<br>Household chores/Child care 2 Informal employment<br>N/A 3 N/A |                                                   |                                         |                  |                        |  |
|      |                                                                                                                                                                                                                                                  |                                     |            |                                                                                                                                                                        |                                                   |                                         |                  |                        |  |
|      | Participated in polio campaigns in last 3 months<br>14% 58%<br>took their children to be vaccinated in polio campaign                                                                                                                            |                                     |            | Mai                                                                                                                                                                    | n activities for ou                               |                                         | ls under 18      | 3                      |  |
|      |                                                                                                                                                                                                                                                  |                                     |            | Household chores/Child care 1 Household chores/Child care<br>Informal employment 2 Informal employment<br>N/A 3 N/A                                                    |                                                   |                                         |                  |                        |  |
|      |                                                                                                                                                                                                                                                  |                                     |            |                                                                                                                                                                        |                                                   |                                         |                  |                        |  |
|      | Reasons for not participating in polio campaigns<br>Fear of vaccines<br>Already vaccinated<br>Cost<br>Mistrust campaign<br>Distance to site<br>Not aware<br>Not aware<br>Other                                                                   |                                     |            | Cases of abuses and services                                                                                                                                           |                                                   |                                         |                  |                        |  |
|      |                                                                                                                                                                                                                                                  |                                     |            | of                                                                                                                                                                     | 6%<br>respondents heard o                         |                                         |                  |                        |  |
|      |                                                                                                                                                                                                                                                  |                                     |            |                                                                                                                                                                        | or sexual violer                                  | nce in last 6 mon                       | ths<br>0%        |                        |  |
|      |                                                                                                                                                                                                                                                  |                                     |            |                                                                                                                                                                        | lents know of services<br>isk or survivors of vio |                                         | men and child    | dren at                |  |
|      |                                                                                                                                                                                                                                                  |                                     |            |                                                                                                                                                                        |                                                   | , , , , , , , , , , , , , , , , , , , , |                  |                        |  |