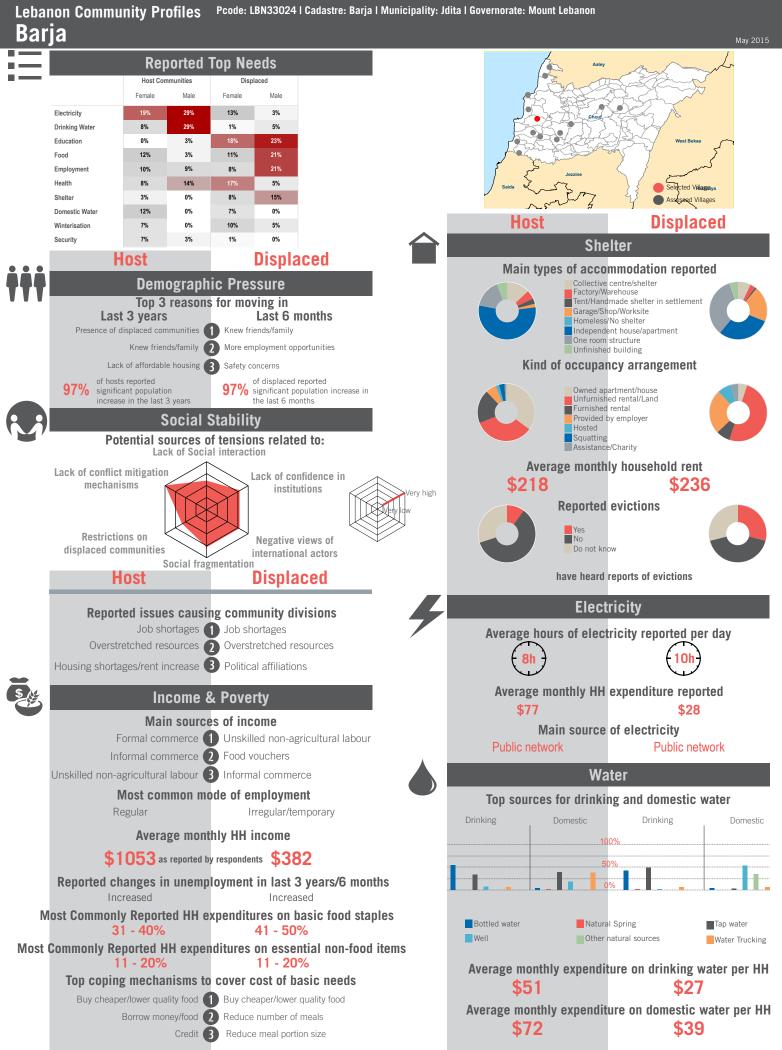

# Country Profile

Sample Information: Number of Interviews: 13120 | Number of Male interviewed: 4967 | Number of female interviewed: 8154 | Age Range: 12-92 | Data collected between October 2014 - February 2015 Population groups covered: Lebanese, Syrian, PRL, PRS | Average HH size: 6 | Cadastre Population: Lebanese: 2078960| Lebanese living under US\$4: 605188 | Syrian Refugees: 786129