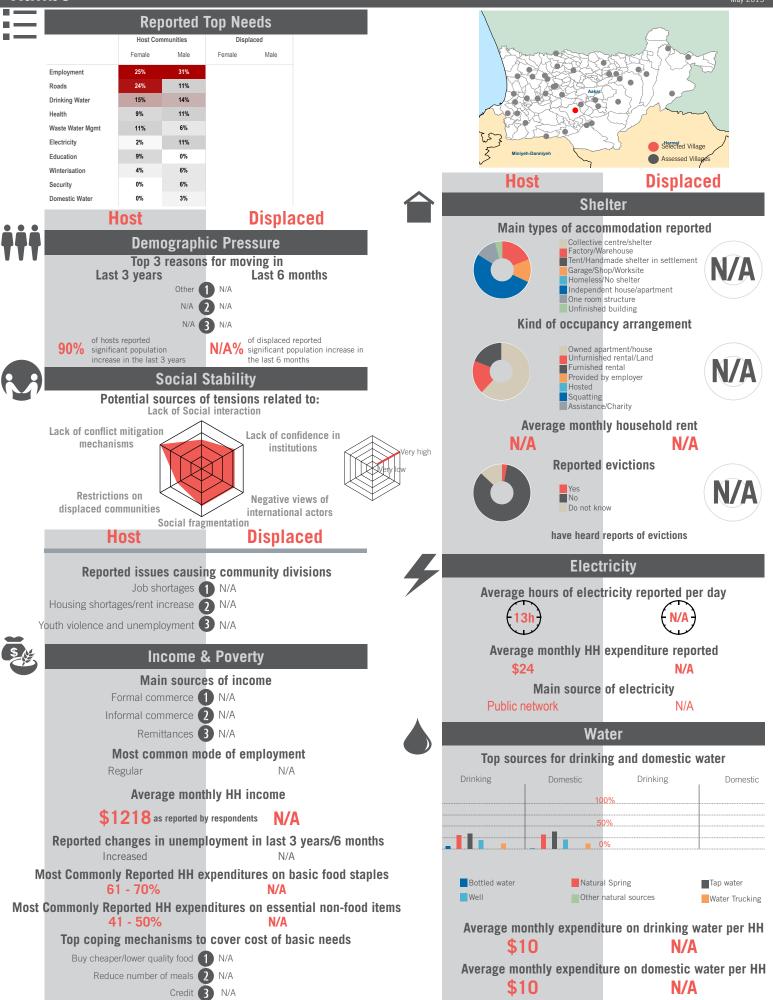

### unicef 🔮 🎯 OCHA

|      | Host Displaced                                                                                                                                                                                                                                   |                                     |            | Host                                                                                                                                                                   |                                                   | Dis                                     | Displaced        |                        |  |
|------|--------------------------------------------------------------------------------------------------------------------------------------------------------------------------------------------------------------------------------------------------|-------------------------------------|------------|------------------------------------------------------------------------------------------------------------------------------------------------------------------------|---------------------------------------------------|-----------------------------------------|------------------|------------------------|--|
|      | Wastewater Management                                                                                                                                                                                                                            |                                     | m          | Education                                                                                                                                                              |                                                   |                                         |                  |                        |  |
| ~h~~ | Main wastewater systems                                                                                                                                                                                                                          |                                     |            | Out of                                                                                                                                                                 | 80%                                               |                                         | 0%               | Out of                 |  |
|      | Open air/Pit latrines<br>Public network<br>Private collection<br>None                                                                                                                                                                            |                                     |            | 35 caregivers<br>Out of                                                                                                                                                | of caregivers reporte                             |                                         | 0%               | 1 caregivers<br>Out of |  |
|      |                                                                                                                                                                                                                                                  |                                     |            | 35 caregivers<br>Out of                                                                                                                                                | of caregivers reporte                             | d children enrolled                     | 2014-15 3<br>N/A | 1 caregivers<br>Out of |  |
|      |                                                                                                                                                                                                                                                  |                                     |            | 8 adolescents                                                                                                                                                          |                                                   | ere enrolled 2013-1                     |                  | adolescents            |  |
|      | Traditional pit<br>Flush<br>Improved pit<br>No toilet in home<br>Open air                                                                                                                                                                        |                                     |            | Out of<br>8 adolescents                                                                                                                                                |                                                   | re enrolled 2014-18                     |                  | Out of adolescents     |  |
| 4    |                                                                                                                                                                                                                                                  |                                     |            | Non-formal education opportunities<br>92% 100%<br>reported there are no non-formal education opportunities                                                             |                                                   |                                         |                  |                        |  |
|      | Access to showering and washing facilities<br>97% 74%<br>of respondents HH have access to showering and washing facilities                                                                                                                       |                                     |            | Top reported challenges in accessing educationCost of school feesCost of school suppliesCost of school supplies                                                        |                                                   |                                         |                  |                        |  |
|      |                                                                                                                                                                                                                                                  |                                     |            |                                                                                                                                                                        |                                                   |                                         |                  |                        |  |
|      | Reported flooding or presence of stagnant water within community in the last 12 months 33% 61% reported flooding in immediate surroundings                                                                                                       |                                     | •          |                                                                                                                                                                        | ordable transportation                            | Safety/secu                             |                  | during                 |  |
|      |                                                                                                                                                                                                                                                  |                                     | <b>^</b> . | /                                                                                                                                                                      | Children                                          | and Wome                                | 1                |                        |  |
|      |                                                                                                                                                                                                                                                  |                                     | II K       |                                                                                                                                                                        |                                                   | registration                            | 3%               |                        |  |
|      |                                                                                                                                                                                                                                                  |                                     |            | re                                                                                                                                                                     | espondents reported                               | cases of unregist                       |                  |                        |  |
|      | Solid Waste Management<br>Main type of solid waste disposal                                                                                                                                                                                      |                                     |            | Vulnera                                                                                                                                                                | ble population gr                                 |                                         |                  | inity                  |  |
|      | Main type of s<br>Public collection                                                                                                                                                                                                              | Dild waste disposal<br>Dump garbage |            | 1                                                                                                                                                                      |                                                   | orted proportion o<br>ated women        | 1%               |                        |  |
|      | In the la                                                                                                                                                                                                                                        | ast 3 months                        |            | 2                                                                                                                                                                      | 6% Wido                                           | wed women                               | 5%               |                        |  |
|      | Refuse/garbage                                                                                                                                                                                                                                   |                                     | N          | VA Unaccompan                                                                                                                                                          | ied children minors                               | 0%                                      |                  |                        |  |
|      | 65% 45% of respondents reported noticeable excess refuse/garbage                                                                                                                                                                                 |                                     |            | 0                                                                                                                                                                      | %                                                 | Drphans                                 | 0%               |                        |  |
|      |                                                                                                                                                                                                                                                  | nonocanio checco iciaco, Barnago    |            | 2                                                                                                                                                                      | 0% Pregna                                         | ant women                               | 0%               |                        |  |
|      | Presenc<br>18%                                                                                                                                                                                                                                   | ce of pests 45%                     |            | 3                                                                                                                                                                      | % Girls ma                                        | rried before 18                         | 0%               |                        |  |
|      | of respondents reported noticeable presence of flies, rodents,<br>and insects                                                                                                                                                                    |                                     | 9          | Population groups engaged in income generationMen (18+)Men (18+)Women (18+)Women (18+)Male adolescents (12-17)Male adolescents (12-17)                                 |                                                   |                                         |                  |                        |  |
|      | Health                                                                                                                                                                                                                                           |                                     |            |                                                                                                                                                                        |                                                   |                                         |                  |                        |  |
|      | Most commonly reported child illnesses<br>Diarrhea 1 Acute respiratory diseases<br>Acute respiratory diseases 2 Other stomach ailments<br>Dysentery 3 Diarrhea                                                                                   |                                     |            | Reasons why women may not be participating in the labor                                                                                                                |                                                   |                                         |                  |                        |  |
|      |                                                                                                                                                                                                                                                  |                                     |            | force<br>Household and child raising<br>responsibilities<br>Low levels of or no education<br>No skills 3 N/A                                                           |                                                   |                                         |                  |                        |  |
|      |                                                                                                                                                                                                                                                  |                                     |            |                                                                                                                                                                        |                                                   |                                         |                  |                        |  |
|      | <ul> <li>Top 3 challenges in accessing health services</li> <li>Cost of health services 1 Cost of medicines</li> <li>Cost of medicines 2 Cost of health services</li> <li>No affordable transportation 3 No affordable transportation</li> </ul> |                                     |            | Mai                                                                                                                                                                    |                                                   |                                         | vs under 18      | 2                      |  |
|      |                                                                                                                                                                                                                                                  |                                     |            | Main activities for out of school boys under 18<br>Informal employment 1 Household chores/Child care<br>Household chores/Child care 2 Informal employment<br>N/A 3 N/A |                                                   |                                         |                  |                        |  |
|      |                                                                                                                                                                                                                                                  |                                     |            |                                                                                                                                                                        |                                                   |                                         |                  |                        |  |
|      | Participated in polio campaigns in last 3 months<br>14% 58%<br>took their children to be vaccinated in polio campaign                                                                                                                            |                                     |            | Mai                                                                                                                                                                    | n activities for ou                               |                                         | ls under 18      | 3                      |  |
|      |                                                                                                                                                                                                                                                  |                                     |            | Household chores/Child care 1 Household chores/Child care<br>Informal employment 2 Informal employment<br>N/A 3 N/A                                                    |                                                   |                                         |                  |                        |  |
|      |                                                                                                                                                                                                                                                  |                                     |            |                                                                                                                                                                        |                                                   |                                         |                  |                        |  |
|      | Reasons for not participating in polio campaigns<br>Fear of vaccines<br>Already vaccinated<br>Cost<br>Mistrust campaign<br>Distance to site<br>Not aware<br>Not aware<br>Other                                                                   |                                     |            | Cases of abuses and services                                                                                                                                           |                                                   |                                         |                  |                        |  |
|      |                                                                                                                                                                                                                                                  |                                     |            | of                                                                                                                                                                     | 6%<br>respondents heard o                         |                                         |                  |                        |  |
|      |                                                                                                                                                                                                                                                  |                                     |            |                                                                                                                                                                        | or sexual violer                                  | nce in last 6 mon                       | ths<br>0%        |                        |  |
|      |                                                                                                                                                                                                                                                  |                                     |            |                                                                                                                                                                        | lents know of services<br>isk or survivors of vio |                                         | men and child    | dren at                |  |
|      |                                                                                                                                                                                                                                                  |                                     |            |                                                                                                                                                                        |                                                   | , , , , , , , , , , , , , , , , , , , , |                  |                        |  |