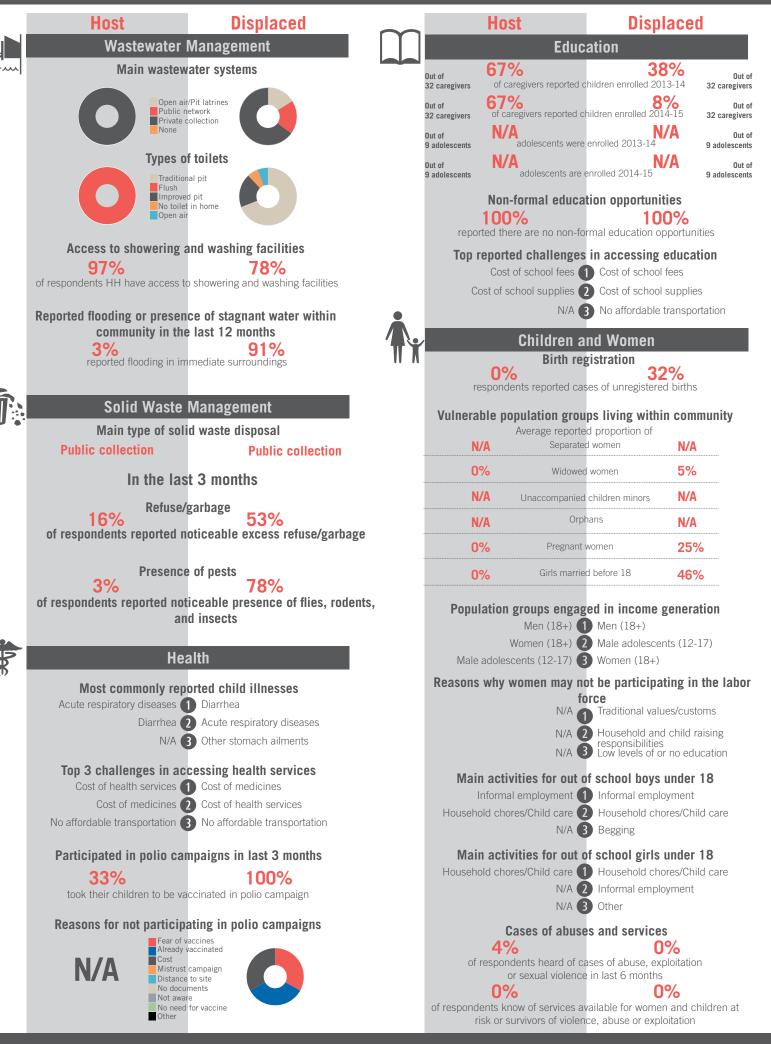

- February 2015 Population groups covered: Lebanese, PRL, PRS, Syrian | Average HH size: 6 | Cadastre Population: 3892 | Lebanese living under US\$4: 852 | Syrian Refugees: 6973

### unicef 🗐 🛞 OCHA

Credit 2 Reduce number of meals

Reduce number of meals 
Reduce meal portion size

```
REACH Informing
more effective
humanitarian action
```



# unicef 🔮 🛞 OCHA







Sample Information: Number of Interviews: 64 | Number of Male interviewed: 23 | Number of female interviewed: 41 | Age Range: 12 - 74 | Data collected between October 2014 - February 2015 Population groups covered: Lebanese, PRL, Syrian | Average HH size: 5 | Cadastre Population: 7108 | Lebanese living under US\$4: 1555 | Syrian Refugees: 16450

### unicef 🕑 🐨 OCHA

```
REACH Informing
more effective
humanitarian action
```



REACH Informing more effective humanitarian action

## unicef 🔮 🛞 OCHA



Sample Information: Number of Interviews: 64 | Number of Male interviewed: 24 | Number of female interviewed: 40 | Age Range: 12 - 66 | Data collected between October 2014 - February 2015 Population groups covered: Lebanese, Syrian | Average HH size: 6 | Cadastre Population: 13334 | Lebanese living under US\$4: 2917 | Syrian Refugees: 11170

### unicef 🔮 🛞 OCHA

# Community Profile Saadiyat



# unicef 🔮 🛞 OCHA



Sample Information: Number of Interviews: 65 | Number of Male interviewed: 25 | Number of female interviewed: 40 | Age Range: 12 - 83 | Data collected between October 2014 - February 2015 Population groups covered: Lebanese, PRL, PRS, Syrian | Average HH size: 5 | Cadastre Population: 1552 | Lebanese livi