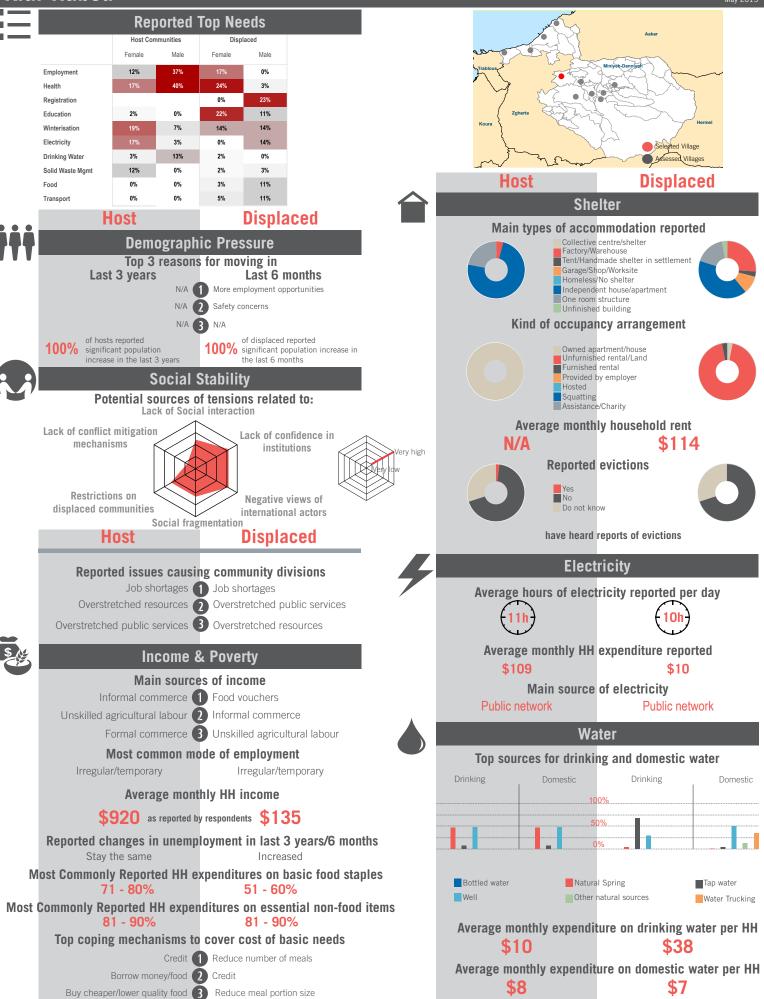

# unicef 🕲 🛞 OCHA

11 - 20% 11 - 20% Top coping mechanisms to cover cost of basic needs

Buy cheaper/lower quality food 1 Buy cheaper/lower quality food

Borrow money/food **2** Reduce number of meals

Credit 3 Reduce meal portion size