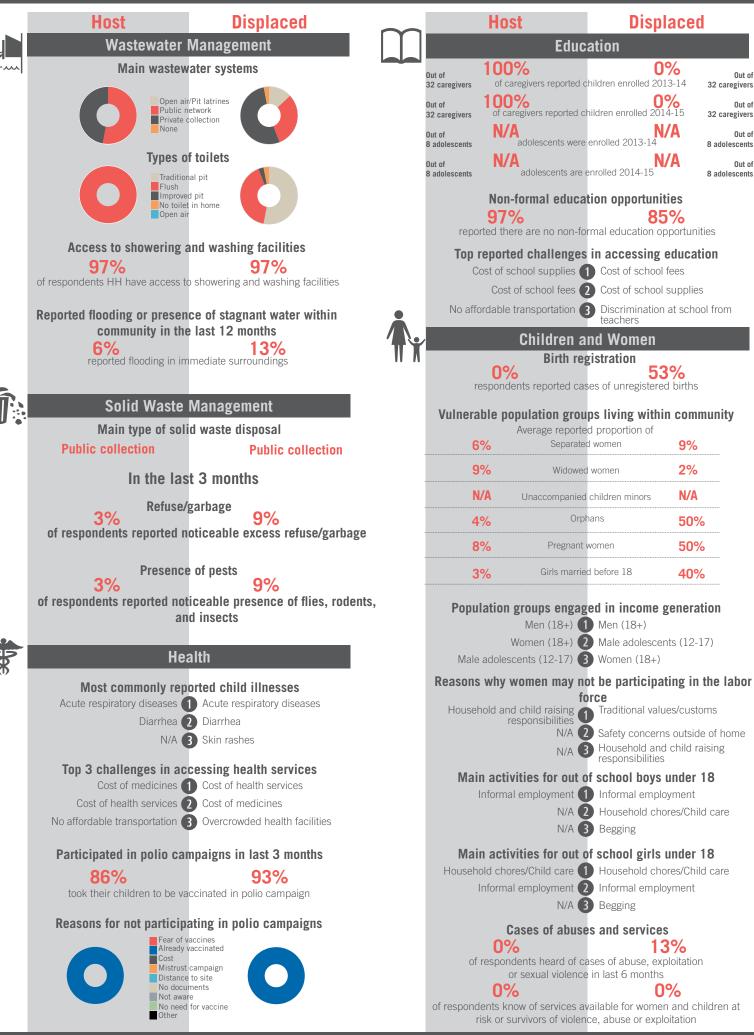

#### Out of adolescents are enrolled 2014-1 305 adolescents Non-formal education opportunities 71% reported there are no non-formal education opportunities Top reported challenges in accessing education Cost of school fees 1 Cost of school fees Cost of school supplies (2) Cost of school supplies No affordable transportation (3) No affordable transportation **Children and Women** Birth registration 10% respondents reported cases of unregistered births Vulnerable population groups living within community Average reported proportion of Separated women 9% 12% Widowed women 0% Unaccompanied children minors Orphans 16% Pregnant women 20% Girls married before 18 12% Population groups engaged in income generation Men (18+) 1 Men (18+) Women (18+) 2 Women (18+) Male adolescents (12-17) 3 Male adolescents (12-17) Reasons why women may not be participating in the labor force Household responsibilities 1 Traditional values/customs Traditional values/customs 2 Household responsibilities Safety concerns 3 Safety concerns Main activities for out of school boys under 18 Informal employment 1 Informal employment Begging 2 Household chores/Child care

#### Main activities for out of school girls under 18

Household chores/Child care 1 Household chores/Child care

Informal employment 2 Informal employment Begging **3** Begging

## **Cases of abuses and services**

1% of respondents heard of cases of abuse, exploitation or sexual violence in last 6 months

0%

REACH Informing more effective humanitarian action

of respondents know of services available for women and children at risk or survivors of violence, abuse or exploitation