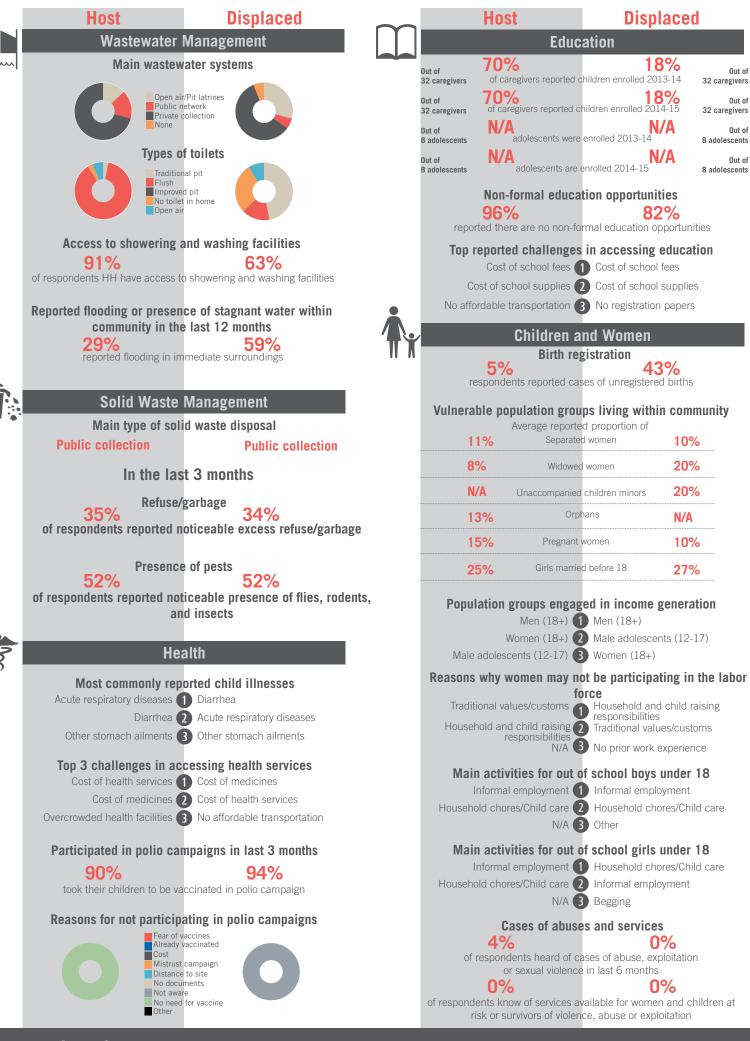

| Age Range: 12 - 65 | Data collected between October 2014 - February 2015 Population groups covered: Lebanese, PRS, Syrian | Average HH size: 6 | Cadastre Population: 1325 | Lebanese living under US\$4: 397 | Syrian Refugees: 4681

#### unicef 🗶 🛞 OCHA

```
REACH Informing
more effective
humanitarian action
```

# Community Profile **Taalabaya**



# unicef 🔮 🚳 OCHA





Sample Information: Number of Interviews: 64 | Number of Male interviewed: 24 | Number of female interviewed: 40 | Age Range: 12 - 77 | Data collected between October 2014 - February 2015 Population groups covered: Lebanese, Syrian | Average HH size: 6 | Cadastre Population: 5652 | Lebanese living under US\$4: 1693 | Syrian Refugees: 7946

#### unicef 🗶 🛞 OCHA

```
REACH Informing
more effective
humanitarian action
```



### unicef 🔮 🛞 OCHA



Sample Information: Number of Interviews: 64 | Number of Male interviewed: 24 | Number of female interviewed: 40 | Age Range: 12 - 80 | Data collected between October 2014 - February 2015 Population groups covered: Lebanese, Syrian | Average HH size: 6 | Cadastre Population: 4130 | Lebanese living under US\$4: 1237 | Syrian Refugees: 4015

### unicef 🗶 🛞 OCHA



### unicef 🔮 🛞 OCHA

Out of

Out of

Out of

Out of

32 caregivers

32 caregivers

9 adolescents

9 adolescents

13%

0%

91%

69%

N/A

35%

N/A

N/A

40%

31%



0%

0%



Sample Information: Number of Interviews: 64 | Number of Male interviewed: 24 | Number of female interviewed: 40 | Age Range: 12 - 65 | Data collected between October 2014 - February 2015 Population groups covered: Lebanese, Syrian | Av