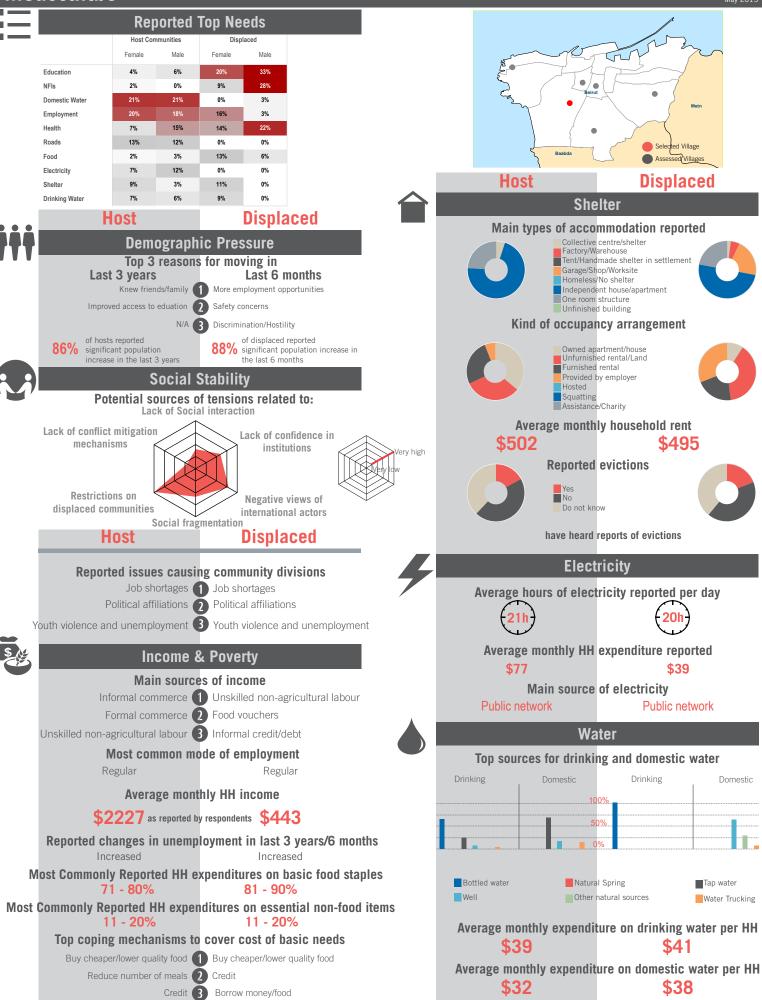

### Governorate Profile Akkar

Sample Information: Number of Interviews: 2294 | Number of Male interviewed: 869 | Number of female interviewed: 1425 | Age Range: 12-88 | Data collected between October 2014 - February 2015 Population groups covered: Lebanese, Syrian, PRL, PRS | Average HH size: 6 | Cadastre Population: 190914 | Lebanese living under US\$4: 62123 | Syrian Refugees: 82956