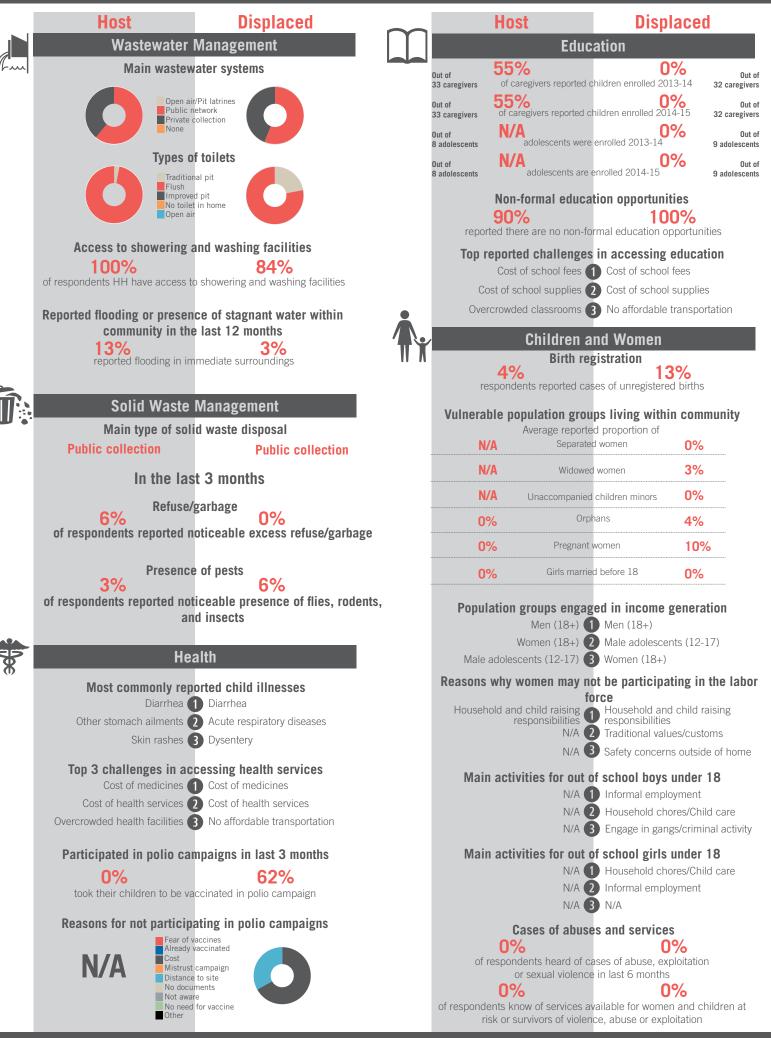

# Country Profile

Sample Information: Number of Interviews: 13120 | Number of Male interviewed: 4967 | Number of female interviewed: 8154 | Age Range: 12-92 | Data collected between October 2014 - February 2015 Population groups covered: Lebanese, Syrian, PRL, PRS | Average HH size: 6 | Cadastre Population: Lebanese: 2078960| Lebanese living under US\$4: 605188 | Syrian Refugees: 786129