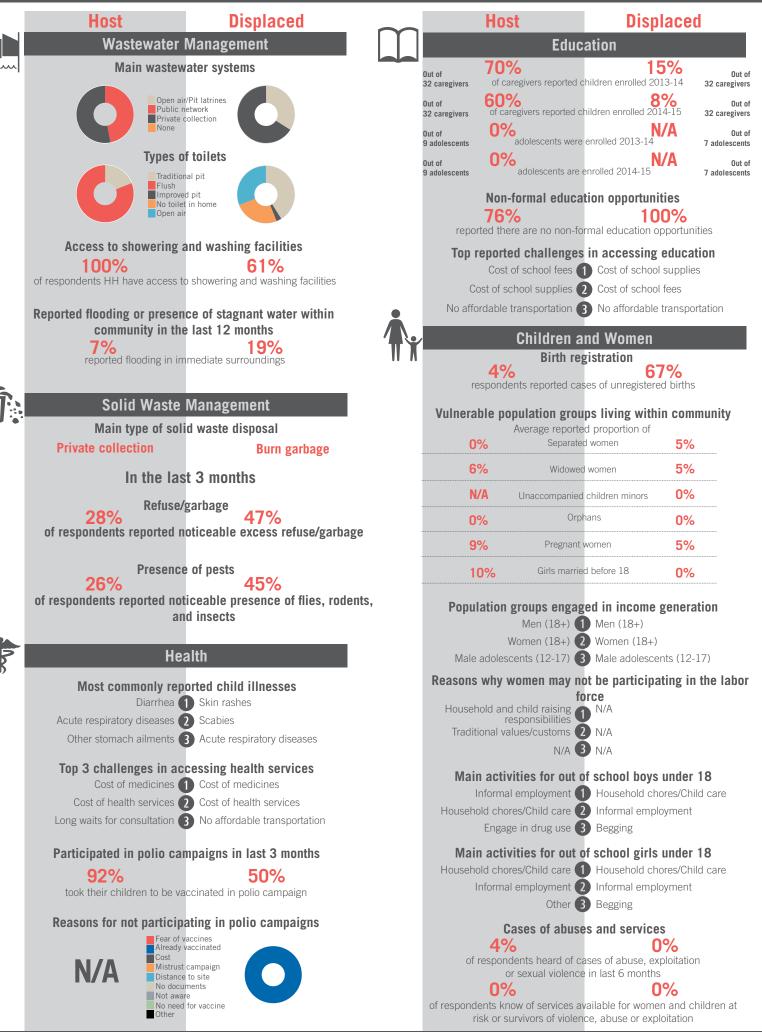

# Country Profile

Sample Information: Number of Interviews: 13120 | Number of Male interviewed: 4967 | Number of female interviewed: 8154 | Age Range: 12-92 | Data collected between October 2014 - February 2015 Population groups covered: Lebanese, Syrian, PRL, PRS | Average HH size: 6 | Cadastre Population: Lebanese: 2078960| Lebanese living under US\$4: 605188 | Syrian Refugees: 786129