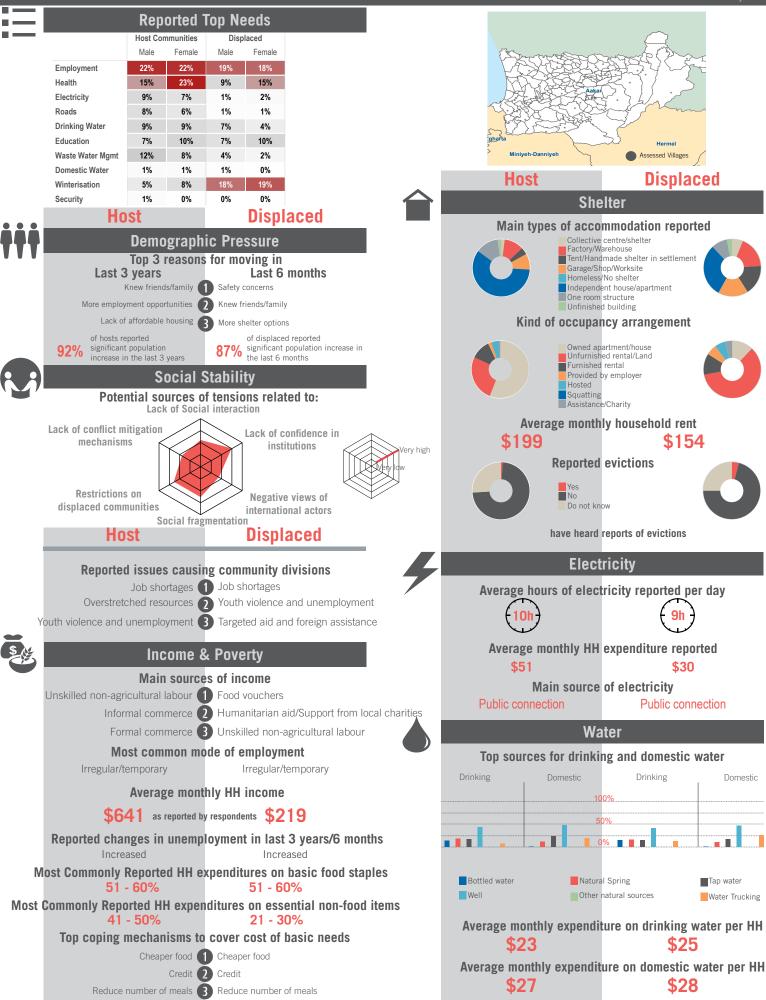

#### Governorate Profile Baalbek-El Hermel

unicef 🙆 🔞

Sample Information: Number of Interviews: 1560 | Number of Male interviewed: 587 | Number of female interviewed: 973 | Age Range: 12-92 | Data collected between October 2014 - February 2015 Population groups covered: Lebanese, Syrian, PRL, PRS | Average HH size: 6 | Cadastre Population: 135098 | Lebanese living under US\$4: 85086 | Syrian Refugees: 84650