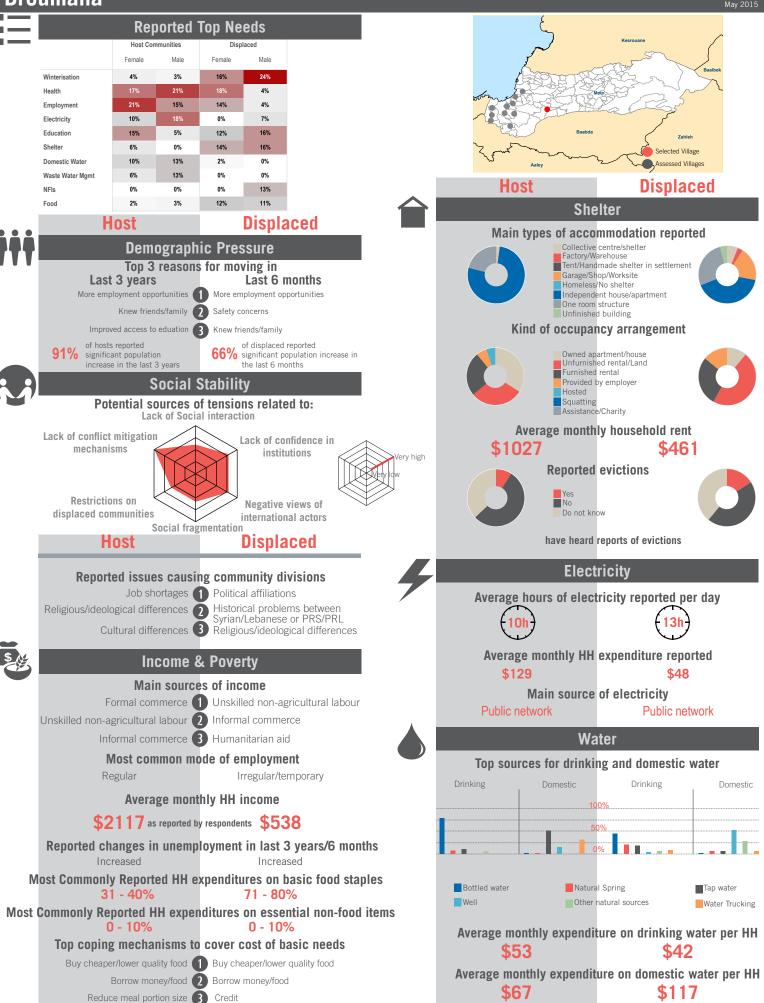

# Country Profile

Sample Information: Number of Interviews: 13120 | Number of Male interviewed: 4967 | Number of female interviewed: 8154 | Age Range: 12-92 | Data collected between October 2014 - February 2015 Population groups covered: Lebanese, Syrian, PRL, PRS | Average HH size: 6 | Cadastre Population: Lebanese: 2078960| Lebanese living under US\$4: 605188 | Syrian Refugees: 786129

### Governorate Profile Akkar

Sample Information: Number of Interviews: 2294 | Number of Male interviewed: 869 | Number of female interviewed: 1425 | Age Range: 12-88 | Data collected between October 2014 - February 2015 Population groups covered: Lebanese, Syrian, PRL, PRS | Average HH size: 6 | Cadastre Population: 190914 | Lebanese living under US\$4: 62123 | Syrian Refugees: 82956