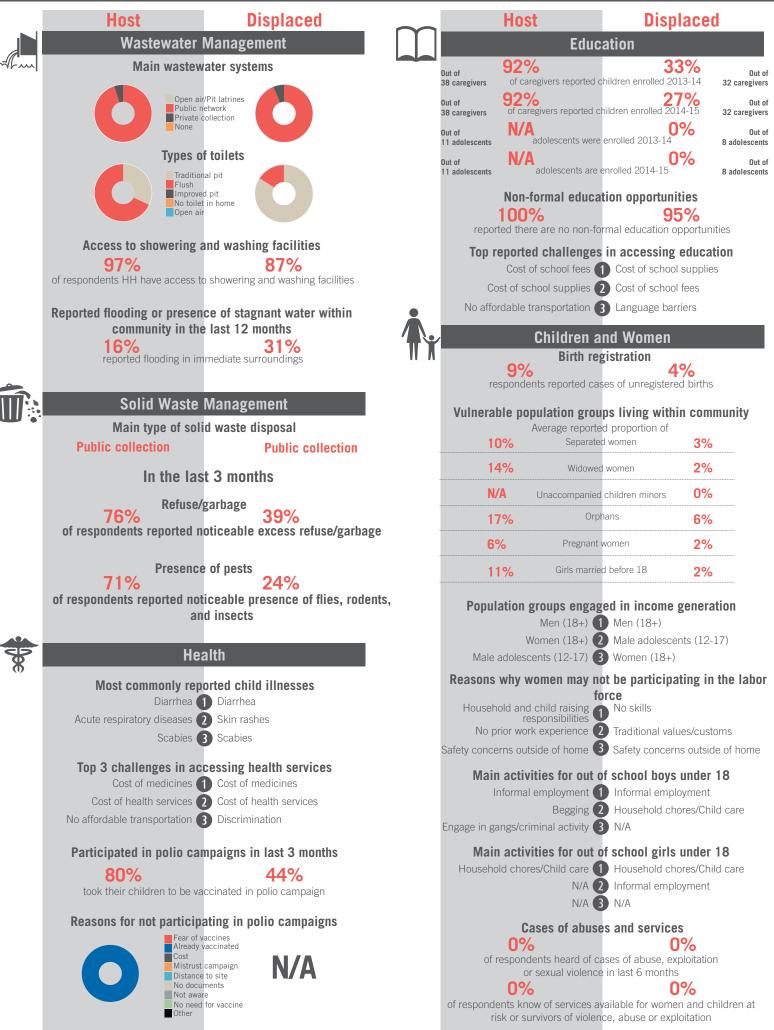

| Number of female interviewed: 40 | Age Range: 12 - 80 | Data collected between October 2014 - February 2015 Population groups covered: Lebanese, Syrian | Average HH size: 6 | Cadastre Population: 519 | Lebanese living under US\$4: 118 | Syrian Refugees: 516





#### Community Profile Aaidamoun



# unicef 🔮 🛞 OCHA





Sample Information: Number of Interviews: 70 | Number of Male interviewed: 26 | Number of female interviewed: 44 | Age Range: 12 - 75 | Data collected between October 2014 - February 2015 Population groups covered: Lebanese, Syrian | Average HH size: 6 | Cadastre Population: 11756 | Lebanese living under US\$4: 2677 | Syrian Refugees: 7721

### unicef 🔮 🛞 OCHA

```
REACH Informing
more effective
humanitarian action
```

### <sup>Community Profile</sup> Aaklar El Attiqa



# unicef 🚱 🛞 OCHA



Sample Information: Number of Interviews: 66 | Number of Male interviewed: 26 | Number of female interviewed: 40 | Age Range: 12 - 73 | Data collected between October 2014 - February 2015 Population groups covered: Lebanese, Syrian | Average HH size: 5 | Cadastre Population: 4618 | Lebanese living under US\$4: 1052 | Syrian Refugees: 1924

## unicef 🧶 🛞 OCHA



## unicef 🔮 🛞 OCHA



Sample Information: Number of Interviews: 64 | Number of Male interviewed: 24 | Number of female interviewed: 40 | Age Range: 12 - 62 | Data collected between October 2014 - February 2015 Population groups covered: Lebanese, Syrian | Average HH size: 7 | Cadastre Population: 13565 | Lebanese living under US\$4: 3089 | Syrian Refugees: 6179

### unicef 🗶 🛞 OCHA

| Aury     |