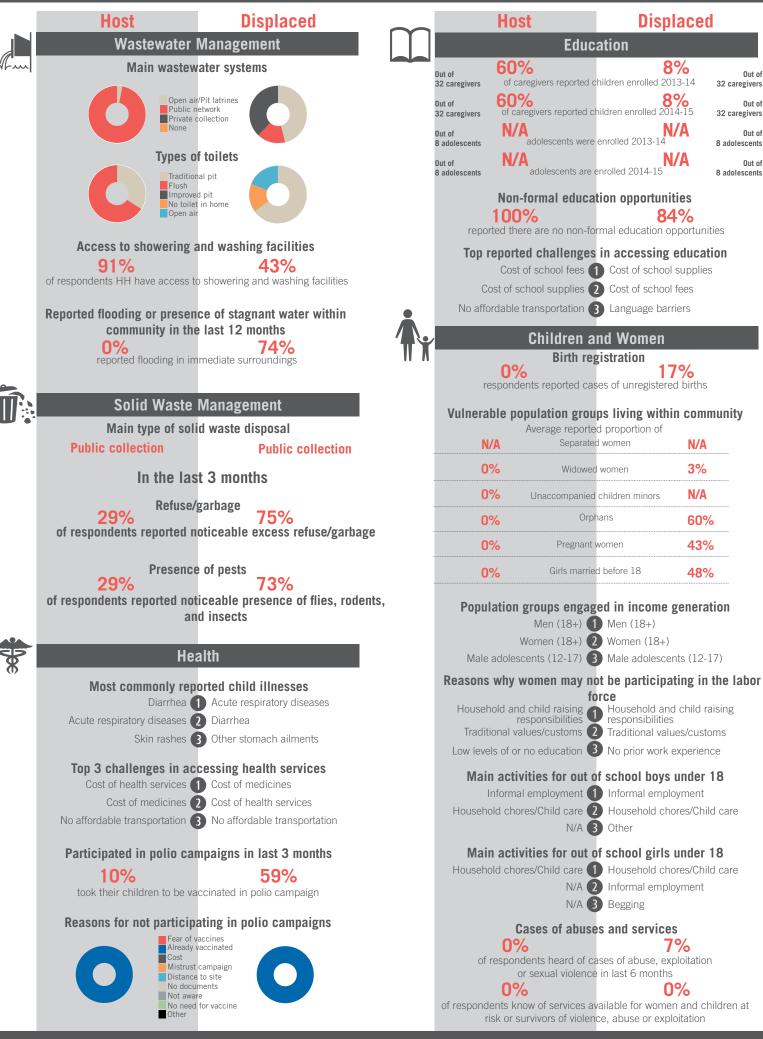

### Community Profile Qsarnaba

# unicef 🔮 🛞 OCHA

Sample Information: Number of Interviews: 64 | Number of Male interviewed: 24 | Number of female interviewed: 40 | Age Range: 12 - 79 | Data collected between October 2014 - February 2015 Population groups covered: Lebanese, Syrian | Average HH size: 5 | Cadastre Population: 3684 | Lebanese living under US\$4: 2320 | Syrian Refugees: 2452

## unicef 🔮 🛞 OCHA