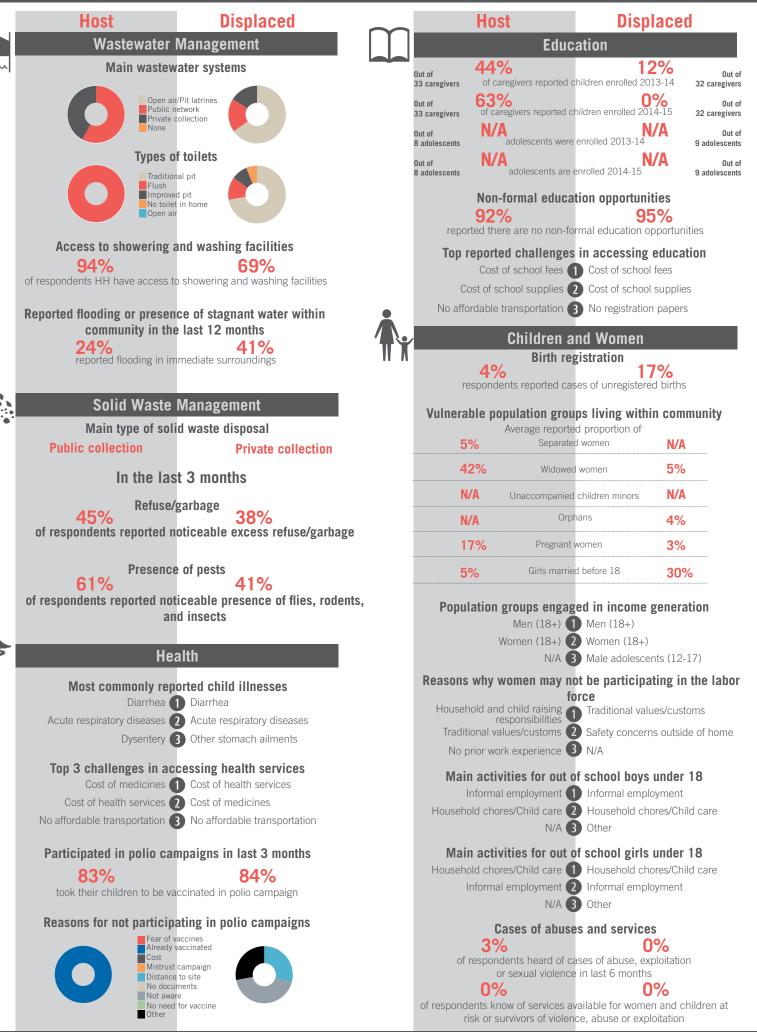

|     | Host                                                                                          | Displaced                                           |                                                          | _                                                                                                                                                 | Host                                             | Displa                   | May 2015                      |  |
|-----|-----------------------------------------------------------------------------------------------|-----------------------------------------------------|----------------------------------------------------------|---------------------------------------------------------------------------------------------------------------------------------------------------|--------------------------------------------------|--------------------------|-------------------------------|--|
|     |                                                                                               |                                                     | m                                                        |                                                                                                                                                   | Educ                                             | -                        | aceu                          |  |
| ~~~ | Wastewater Management<br>Main wastewater systems                                              |                                                     |                                                          |                                                                                                                                                   | 80%                                              | 0%                       |                               |  |
|     |                                                                                               |                                                     |                                                          | Out of<br>32 caregivers                                                                                                                           | of caregivers reported c                         | hildren enrolled 2013    | 3-14 <b>32 caregivers</b>     |  |
|     | Public r                                                                                      | r/Pit latrines<br>network<br>collection             |                                                          | Out of<br>32 caregivers                                                                                                                           | 80%<br>of caregivers reported cl                 | hildren enrolled 2014    | • Out of<br>-15 32 caregivers |  |
|     | None                                                                                          |                                                     |                                                          | Out of<br>8 adolescents                                                                                                                           | N/A<br>adolescents were                          | enrolled 2013-14         | Out of<br>9 adolescents       |  |
|     | Types o                                                                                       | f toilets                                           |                                                          | Out of                                                                                                                                            | N/A<br>adolescents are e                         |                          | A Out of                      |  |
|     | Traditional pit<br>Flush                                                                      |                                                     |                                                          | 8 adolescents                                                                                                                                     |                                                  |                          | 9 adolescents                 |  |
|     | Improved pit<br>No toilet in home<br>Open air                                                 |                                                     |                                                          |                                                                                                                                                   | Non-formal education 89%                         | tion opportuniti         |                               |  |
|     | Access to showering                                                                           |                                                     | reported there are no non-formal education opportunities |                                                                                                                                                   |                                                  |                          |                               |  |
|     | Access to showering and washing facilities                                                    |                                                     |                                                          | Top reported challenges in accessing education<br>Cost of school fees 1 Cost of school fees                                                       |                                                  |                          |                               |  |
|     |                                                                                               | o showering and washing facilities                  |                                                          | Cost of school supplies 2 Cost of school supplies                                                                                                 |                                                  |                          |                               |  |
|     | Reported flooding or presence of stagnant water within community in the last 12 months 3% 38% |                                                     |                                                          | No affo                                                                                                                                           | ordable transportation                           | No affordable tr         | ansportation                  |  |
|     |                                                                                               |                                                     |                                                          |                                                                                                                                                   | Children a                                       | nd Women                 |                               |  |
|     |                                                                                               | mediate surroundings                                | 11 /                                                     |                                                                                                                                                   | Birth reg                                        | gistration               |                               |  |
|     |                                                                                               |                                                     |                                                          | r                                                                                                                                                 | espondents reported cas                          |                          |                               |  |
| U:  |                                                                                               | Management                                          |                                                          | Vulnerable population groups living within community                                                                                              |                                                  |                          |                               |  |
|     | Main type of sol                                                                              | id waste disposal<br>Landfill                       |                                                          | N                                                                                                                                                 | Average reporte<br>Separated                     |                          | 0%                            |  |
|     |                                                                                               |                                                     |                                                          | 0                                                                                                                                                 | 1% Widowed                                       | l women                  | N/A                           |  |
|     |                                                                                               | In the last 3 months                                |                                                          | N                                                                                                                                                 | I/A Unaccompanied                                | children minors          | 0%                            |  |
|     | Refuse/garbage 27%<br>of respondents reported noticeable excess refuse/garbage                |                                                     | N                                                        | I/A Orpł                                                                                                                                          | nans                                             | 0%                       |                               |  |
|     |                                                                                               |                                                     | 0                                                        | Pregnant                                                                                                                                          | women                                            | N/A                      |                               |  |
|     |                                                                                               | Presence of pests                                   |                                                          | 0                                                                                                                                                 | Girls marrie                                     | d before 18              | N/A                           |  |
|     | 9%<br>of respondents reported not                                                             | 71% reported noticeable presence of flies, rodents, |                                                          |                                                                                                                                                   | lation groups and                                | od in incomo o           | oneration                     |  |
|     | an                                                                                            |                                                     | Popu                                                     | Iation groups engag<br>Men (18+)                                                                                                                  | -                                                | eneration                |                               |  |
|     | Ца                                                                                            | alth                                                |                                                          |                                                                                                                                                   |                                                  | Male adolescent          | ts (12-17)                    |  |
| 8   |                                                                                               |                                                     |                                                          |                                                                                                                                                   | adolescents (12-17)                              |                          | ing in the labor              |  |
|     |                                                                                               | orted child illnesses Acute respiratory diseases    |                                                          | Reasons why women may not be participating in the labor<br>force<br>Household and child raising<br>responsibilities<br>Traditional values/customs |                                                  |                          |                               |  |
|     |                                                                                               | 2 Diarrhea                                          |                                                          |                                                                                                                                                   |                                                  |                          |                               |  |
|     | Other stomach ailments                                                                        | 3 Dysentery                                         |                                                          | Other 3 Low levels of or no education                                                                                                             |                                                  |                          |                               |  |
|     | Top 3 challenges in accessing health services<br>Cost of health services                      |                                                     |                                                          |                                                                                                                                                   | Main activities for out of school boys under 18  |                          |                               |  |
|     |                                                                                               | 2 Cost of medicines                                 |                                                          | Household chores/Child care 1 Informal employment<br>N/A 2 Household chores/Child care                                                            |                                                  |                          |                               |  |
|     | No affordable transportation                                                                  | 3 No affordable transportation                      |                                                          |                                                                                                                                                   | N/A Z                                            |                          | es/Child care                 |  |
|     | Participated in polio campaigns in last 3 months                                              |                                                     |                                                          |                                                                                                                                                   | Main activities for out of school girls under 18 |                          |                               |  |
|     | 60%                                                                                           | 93%                                                 |                                                          | Household chores/Child care 1 Household chores/Child care<br>N/A 2 Other<br>N/A 3 N/A                                                             |                                                  |                          |                               |  |
|     | took their children to be va                                                                  | accinated in polio campaign                         |                                                          |                                                                                                                                                   |                                                  |                          |                               |  |
|     |                                                                                               | ating in polio campaigns                            |                                                          |                                                                                                                                                   | Cases of abuse                                   |                          |                               |  |
|     | Fear of v<br>Already<br>Cost                                                                  | vaccinated                                          |                                                          | of                                                                                                                                                | 0%<br>respondents heard of ca                    | OS<br>ases of abuse expl |                               |  |
|     |                                                                                               |                                                     |                                                          | U                                                                                                                                                 | or sexual violence                               | in last 6 months         |                               |  |
|     | Not awa                                                                                       |                                                     |                                                          | of respond                                                                                                                                        | 0%<br>lents know of services av                  | vailable for women       |                               |  |
|     | Other                                                                                         |                                                     |                                                          |                                                                                                                                                   | isk or survivors of violen                       |                          |                               |  |