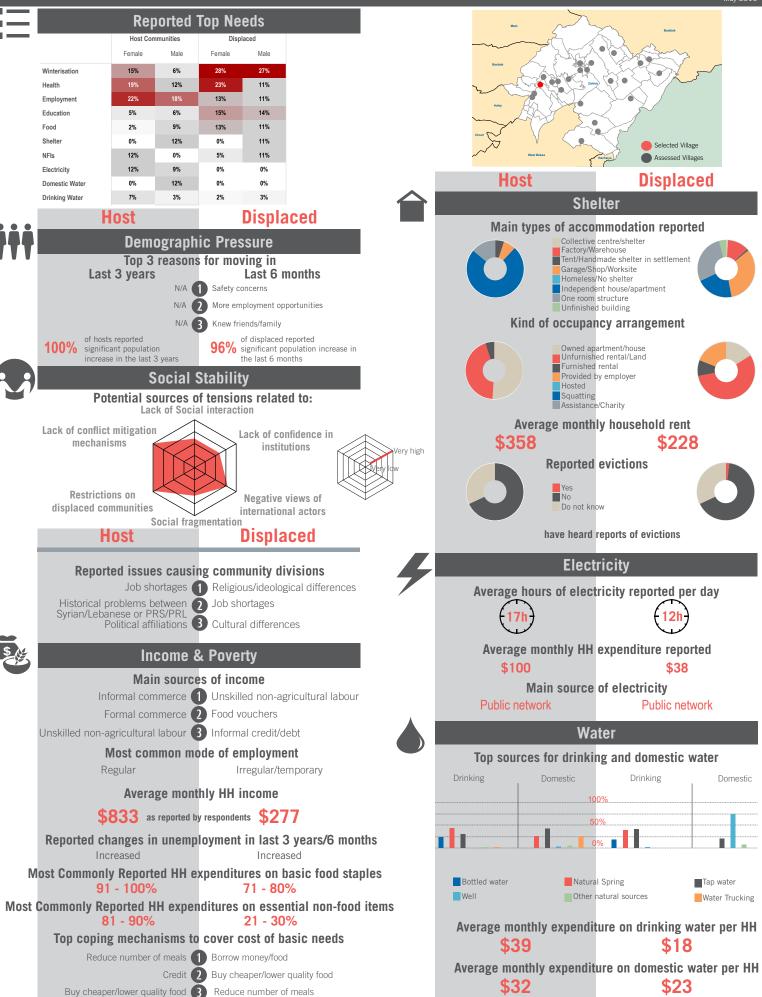

|     | Host                                                                                          | Displaced                                           |                                                          | _                                                                                                                                                 | Host                                             | Displa                   | May 2015                      |  |
|-----|-----------------------------------------------------------------------------------------------|-----------------------------------------------------|----------------------------------------------------------|---------------------------------------------------------------------------------------------------------------------------------------------------|--------------------------------------------------|--------------------------|-------------------------------|--|
|     |                                                                                               |                                                     | m                                                        |                                                                                                                                                   | Educ                                             | -                        | aceu                          |  |
| ~~~ | Wastewater Management<br>Main wastewater systems                                              |                                                     |                                                          |                                                                                                                                                   | 80%                                              | 0%                       |                               |  |
|     |                                                                                               |                                                     |                                                          | Out of<br>32 caregivers                                                                                                                           | of caregivers reported c                         | hildren enrolled 2013    | 3-14 <b>32 caregivers</b>     |  |
|     | Public r                                                                                      | r/Pit latrines<br>network<br>collection             |                                                          | Out of<br>32 caregivers                                                                                                                           | 80%<br>of caregivers reported cl                 | hildren enrolled 2014    | • Out of<br>-15 32 caregivers |  |
|     | None                                                                                          |                                                     |                                                          | Out of<br>8 adolescents                                                                                                                           | N/A<br>adolescents were                          | enrolled 2013-14         | Out of<br>9 adolescents       |  |
|     | Types o                                                                                       | f toilets                                           |                                                          | Out of                                                                                                                                            | N/A<br>adolescents are e                         |                          | A Out of                      |  |
|     | Traditional pit<br>Flush                                                                      |                                                     |                                                          | 8 adolescents                                                                                                                                     |                                                  |                          | 9 adolescents                 |  |
|     | Improved pit<br>No toilet in home<br>Open air                                                 |                                                     |                                                          |                                                                                                                                                   | Non-formal education 89%                         | tion opportuniti         |                               |  |
|     | Access to showering                                                                           |                                                     | reported there are no non-formal education opportunities |                                                                                                                                                   |                                                  |                          |                               |  |
|     | Access to showering and washing facilities                                                    |                                                     |                                                          | Top reported challenges in accessing education<br>Cost of school fees 1 Cost of school fees                                                       |                                                  |                          |                               |  |
|     |                                                                                               | o showering and washing facilities                  |                                                          | Cost of school supplies 2 Cost of school supplies                                                                                                 |                                                  |                          |                               |  |
|     | Reported flooding or presence of stagnant water within community in the last 12 months 3% 38% |                                                     |                                                          | No affo                                                                                                                                           | ordable transportation                           | No affordable tr         | ansportation                  |  |
|     |                                                                                               |                                                     |                                                          |                                                                                                                                                   | Children a                                       | nd Women                 |                               |  |
|     |                                                                                               | mediate surroundings                                | 11 /                                                     |                                                                                                                                                   | Birth reg                                        | gistration               |                               |  |
|     |                                                                                               |                                                     |                                                          | r                                                                                                                                                 | espondents reported cas                          |                          |                               |  |
| U:  |                                                                                               | Management                                          |                                                          | Vulnerable population groups living within community                                                                                              |                                                  |                          |                               |  |
|     | Main type of sol                                                                              | id waste disposal<br>Landfill                       |                                                          | N                                                                                                                                                 | Average reporte<br>Separated                     |                          | 0%                            |  |
|     |                                                                                               |                                                     |                                                          | 0                                                                                                                                                 | 1% Widowed                                       | l women                  | N/A                           |  |
|     |                                                                                               | In the last 3 months                                |                                                          | N                                                                                                                                                 | I/A Unaccompanied                                | children minors          | 0%                            |  |
|     | Refuse/garbage 27%<br>of respondents reported noticeable excess refuse/garbage                |                                                     | N                                                        | I/A Orpł                                                                                                                                          | nans                                             | 0%                       |                               |  |
|     |                                                                                               |                                                     | 0                                                        | Pregnant                                                                                                                                          | women                                            | N/A                      |                               |  |
|     |                                                                                               | Presence of pests                                   |                                                          | 0                                                                                                                                                 | Girls marrie                                     | d before 18              | N/A                           |  |
|     | 9%<br>of respondents reported not                                                             | 71% reported noticeable presence of flies, rodents, |                                                          |                                                                                                                                                   | lation groups and                                | od in incomo o           | oneration                     |  |
|     | an                                                                                            |                                                     | Popu                                                     | Iation groups engag<br>Men (18+)                                                                                                                  | -                                                | eneration                |                               |  |
|     | Ца                                                                                            | alth                                                |                                                          |                                                                                                                                                   |                                                  | Male adolescent          | ts (12-17)                    |  |
| 8   |                                                                                               |                                                     |                                                          |                                                                                                                                                   | adolescents (12-17)                              |                          | ing in the labor              |  |
|     |                                                                                               | orted child illnesses Acute respiratory diseases    |                                                          | Reasons why women may not be participating in the labor<br>force<br>Household and child raising<br>responsibilities<br>Traditional values/customs |                                                  |                          |                               |  |
|     |                                                                                               | 2 Diarrhea                                          |                                                          |                                                                                                                                                   |                                                  |                          |                               |  |
|     | Other stomach ailments                                                                        | 3 Dysentery                                         |                                                          | Other 3 Low levels of or no education                                                                                                             |                                                  |                          |                               |  |
|     | Top 3 challenges in accessing health services<br>Cost of health services                      |                                                     |                                                          |                                                                                                                                                   | Main activities for out of school boys under 18  |                          |                               |  |
|     |                                                                                               | 2 Cost of medicines                                 |                                                          | Household chores/Child care 1 Informal employment<br>N/A 2 Household chores/Child care                                                            |                                                  |                          |                               |  |
|     | No affordable transportation                                                                  | 3 No affordable transportation                      |                                                          |                                                                                                                                                   | N/A Z                                            |                          | es/Child care                 |  |
|     | Participated in polio campaigns in last 3 months                                              |                                                     |                                                          |                                                                                                                                                   | Main activities for out of school girls under 18 |                          |                               |  |
|     | 60%                                                                                           | 93%                                                 |                                                          | Household chores/Child care 1 Household chores/Child care<br>N/A 2 Other<br>N/A 3 N/A                                                             |                                                  |                          |                               |  |
|     | took their children to be va                                                                  | accinated in polio campaign                         |                                                          |                                                                                                                                                   |                                                  |                          |                               |  |
|     |                                                                                               | ating in polio campaigns                            |                                                          |                                                                                                                                                   | Cases of abuse                                   |                          |                               |  |
|     | Fear of v<br>Already<br>Cost                                                                  | vaccinated                                          |                                                          | of                                                                                                                                                | 0%<br>respondents heard of ca                    | OS<br>ases of abuse expl |                               |  |
|     |                                                                                               |                                                     |                                                          | U                                                                                                                                                 | or sexual violence                               | in last 6 months         |                               |  |
|     | Not awa                                                                                       |                                                     |                                                          | of respond                                                                                                                                        | 0%<br>lents know of services av                  | vailable for women       |                               |  |
|     | Other                                                                                         |                                                     |                                                          |                                                                                                                                                   | isk or survivors of violen                       |                          |                               |  |

# unicef 🕲 🛞 OCHA

11 - 20% 11 - 20% Top coping mechanisms to cover cost of basic needs

Buy cheaper/lower quality food 1 Buy cheaper/lower quality food

Borrow money/food **2** Reduce number of meals

Credit 3 Reduce meal portion size