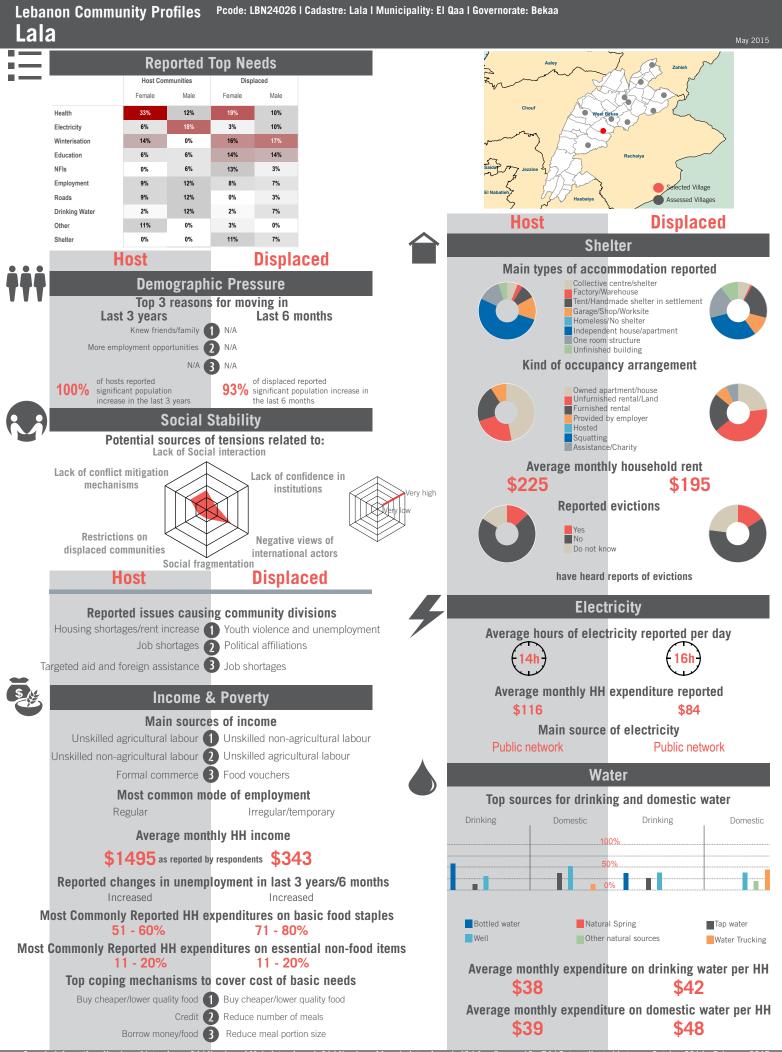

February 2015 Population groups covered: Lebanese, PRS, Syrian | Average HH size: 6 | Cadastre Population: 6246 | Lebanese living under US\$4: 2032 | Syrian Refugees: 3633

### unicef 🗶 🛞 OCHA

```
REACH Informing more effective humanitarian action
```

### Community Profile Kamed el Laouz



# unicef 🔮 🎯 OCHA





Sample Information: Number of Interviews: 64 | Number of Male interviewed: 24 | Number of female interviewed: 40 | Age Range: 12 - 80 | Data collected between October 2014 - February 2015 Population groups covered: Lebanese, Syrian | Average HH size: 5 | Cadastre Population: 6599 | Lebanese living under US\$4: 2147 | Syrian Refugees: 2487

### unicef 🗐 🛞 OCHA

```
REACH Informing
more effective
humanitarian action
```

### Community Profile Khirbet Qanafar



# unicef 🔮 🎯 OCHA



Sample Information: Number of Interviews: 64 | Number of Male interviewed: 21 | Number of female interviewed: 43 | Age Range: 12 - 74 | Data collected between October 2014 - February 2015 Population groups covered: Lebanese, Syrian | Average HH size: 6 | Cadastre Population: 3372 | Lebanese living under US\$4: 1097 | Syrian Refugees: 10903

### unicef 🗶 🛞 OCHA



## unicef 🔮 🛞 OCHA





Sample Information: Number of Interviews: 64 | Number of Male interviewed: 24 | Number of female interviewed: 40 | Age Range: 12 - 72 | Data collected between October 2014 - February 2015 Population groups covered: Lebanese, PRS, Syrian | Average HH size: 6 | Cadastre Population: 7744 | Lebanese living under US\$4: 2520 | Syrian Refugees: 2733

### unicef 🌚 🛞 OCHA

```
REACH Informing
more effective
human