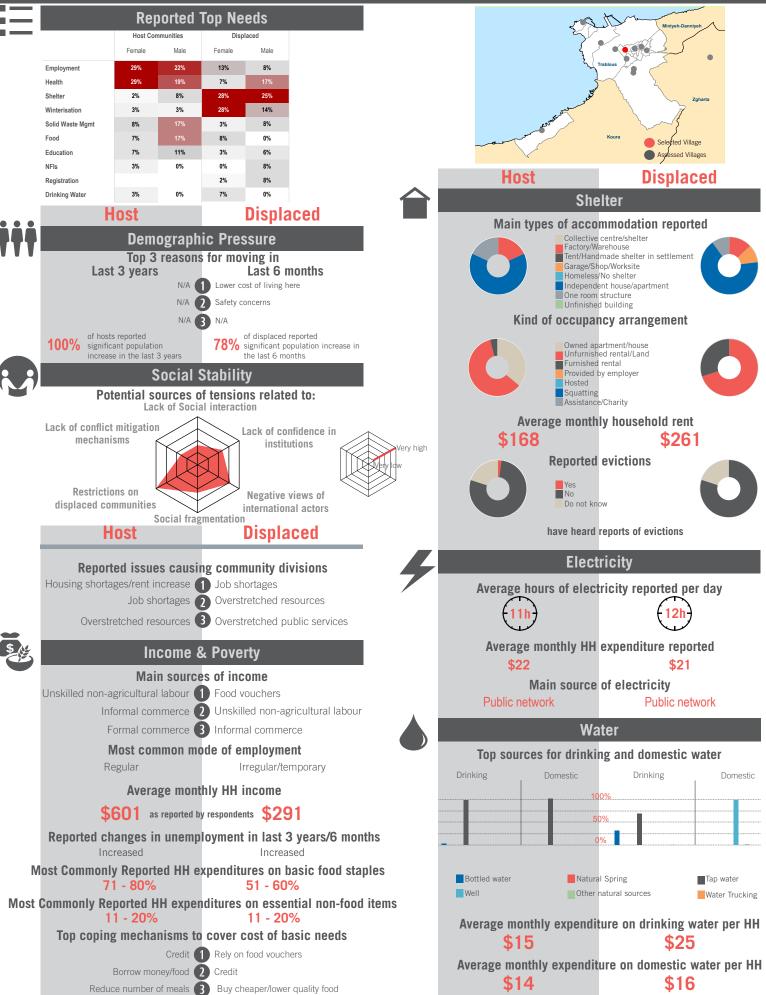

# unicef 🕲 🛞 OCHA

11 - 20% 11 - 20% Top coping mechanisms to cover cost of basic needs

Buy cheaper/lower quality food 1 Buy cheaper/lower quality food

Borrow money/food **2** Reduce number of meals

Credit 3 Reduce meal portion size

\$35

\$39

unicef 🕑 🐨 OCHA

**\$22** 

\$22

Average monthly expenditure on domestic water per HH