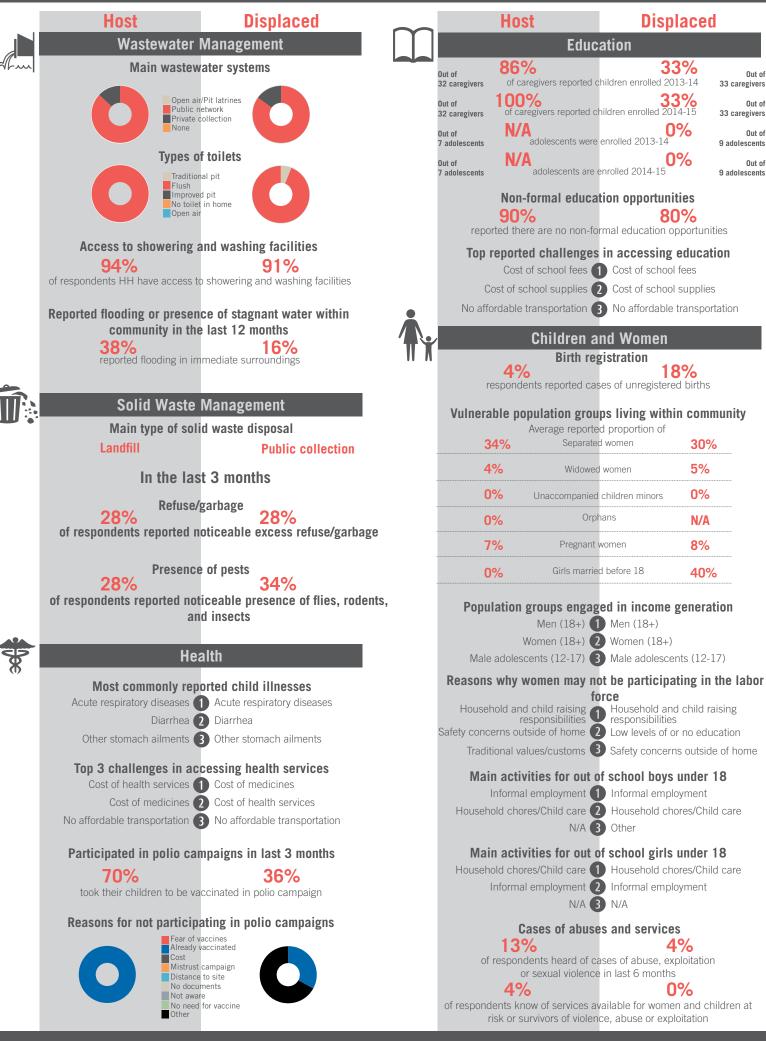

# unicef 🚱 🚳 OCHA

Out of

Out of

Out of

Out of

2612 caregivers

2612 caregivers

1685 adolescents

1685 adolescents

11%

21%

3%

11%

31%

10%

#### Non-formal education opportunities 72% reported there are no non-formal education opportunities Top reported challenges in accessing education Cost of school fees 1 Cost of school fees Cost of school supplies (2) Cost of school supplies No affordable transportation 3 No affordable transportation **Children and Women** Birth registration 15% respondents reported cases of unregistered births Vulnerable population groups living within community Average reported proportion of Separated women 14% Widowed women 18% 1% Unaccompanied children minors Orphans 17% Pregnant women 31%

Education

Girls married before 18

| d in income concretion              |  |  |  |  |  |  |  |
|-------------------------------------|--|--|--|--|--|--|--|
| d in income generation<br>Men (18+) |  |  |  |  |  |  |  |
| Male adolescents (12-17)            |  |  |  |  |  |  |  |
| Women (18+)                         |  |  |  |  |  |  |  |
| be participating in the labor       |  |  |  |  |  |  |  |
| force                               |  |  |  |  |  |  |  |
| Household responsibilities          |  |  |  |  |  |  |  |
| Traditional values/customs          |  |  |  |  |  |  |  |
| Safety concerns                     |  |  |  |  |  |  |  |
| school boys under 18                |  |  |  |  |  |  |  |
| Informal employment                 |  |  |  |  |  |  |  |
| Household chores/Child care         |  |  |  |  |  |  |  |
| Begging                             |  |  |  |  |  |  |  |
| school girls under 18               |  |  |  |  |  |  |  |
| Household chores/Child care         |  |  |  |  |  |  |  |
| Informal employment                 |  |  |  |  |  |  |  |
| Other                               |  |  |  |  |  |  |  |
| and services                        |  |  |  |  |  |  |  |
|                                     |  |  |  |  |  |  |  |

## 1%

of respondents heard of cases of abuse, exploitation or sexual violence in last 6 months

0% of respondents know of services available for women and children at risk or survivors of violence, abuse or exploitation

Out of

Out of

Out of

Out of

576 caregivers

576 caregivers

280 adolescents

280 adolescents