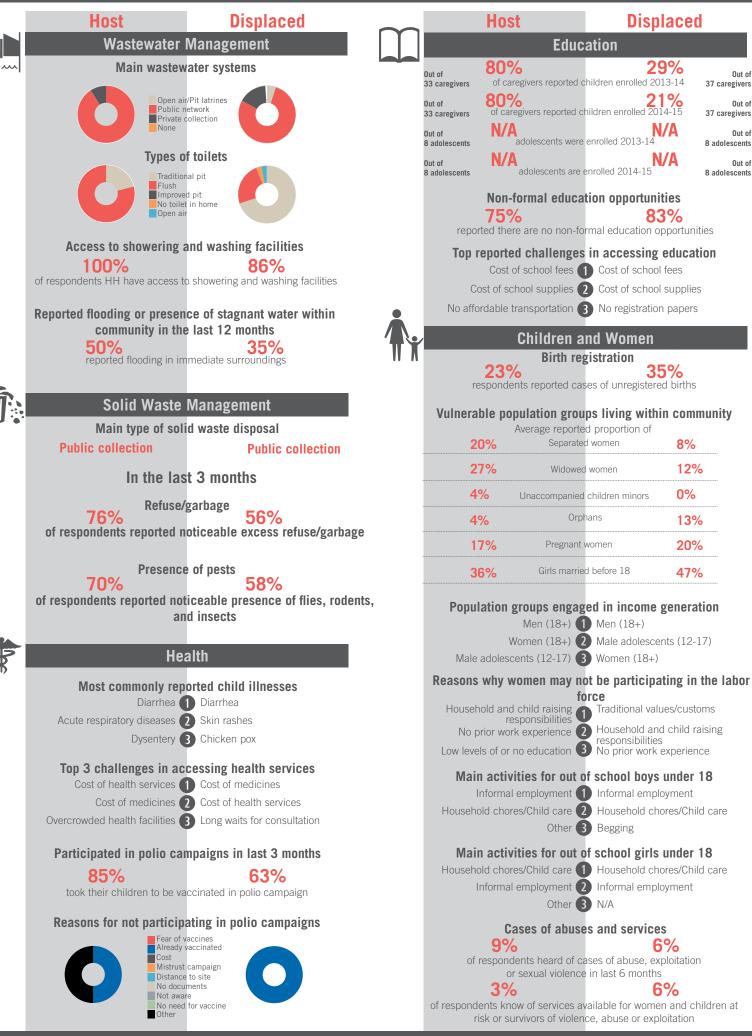

# Country Profile

Sample Information: Number of Interviews: 13120 | Number of Male interviewed: 4967 | Number of female interviewed: 8154 | Age Range: 12-92 | Data collected between October 2014 - February 2015 Population groups covered: Lebanese, Syrian, PRL, PRS | Average HH size: 6 | Cadastre Population: Lebanese: 2078960| Lebanese living under US\$4: 605188 | Syrian Refugees: 786129