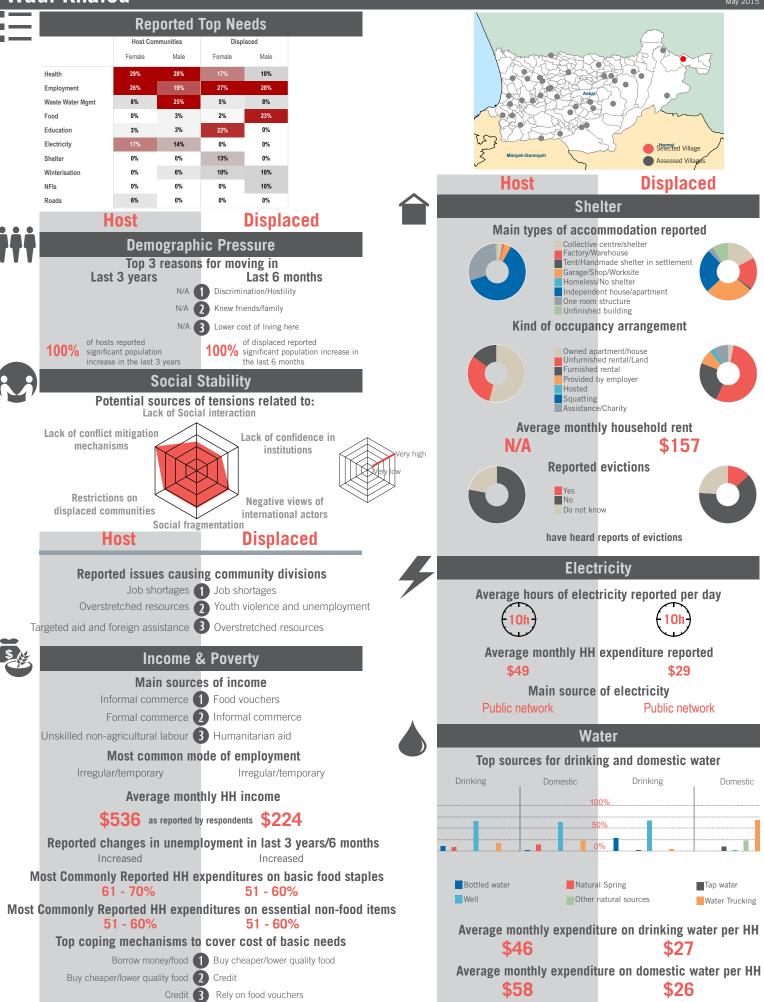

|     | Host                                                                                          | Displaced                                           |                                                          | _                                                                                                                                                 | Host                                             | Displa                   | May 2015                      |  |
|-----|-----------------------------------------------------------------------------------------------|-----------------------------------------------------|----------------------------------------------------------|---------------------------------------------------------------------------------------------------------------------------------------------------|--------------------------------------------------|--------------------------|-------------------------------|--|
|     |                                                                                               |                                                     | m                                                        |                                                                                                                                                   | Educ                                             | -                        | aceu                          |  |
| ~~~ | Wastewater Management<br>Main wastewater systems                                              |                                                     |                                                          |                                                                                                                                                   | 80%                                              | 0%                       |                               |  |
|     |                                                                                               |                                                     |                                                          | Out of<br>32 caregivers                                                                                                                           | of caregivers reported c                         | hildren enrolled 2013    | 3-14 <b>32 caregivers</b>     |  |
|     | Public r                                                                                      | r/Pit latrines<br>network<br>collection             |                                                          | Out of<br>32 caregivers                                                                                                                           | 80%<br>of caregivers reported cl                 | hildren enrolled 2014    | • Out of<br>-15 32 caregivers |  |
|     | None                                                                                          |                                                     |                                                          | Out of<br>8 adolescents                                                                                                                           | N/A<br>adolescents were                          | enrolled 2013-14         | Out of<br>9 adolescents       |  |
|     | Types o                                                                                       | f toilets                                           |                                                          | Out of                                                                                                                                            | N/A<br>adolescents are e                         |                          | A Out of                      |  |
|     | Traditional pit<br>Flush                                                                      |                                                     |                                                          | 8 adolescents                                                                                                                                     |                                                  |                          | 9 adolescents                 |  |
|     | Improved pit<br>No toilet in home<br>Open air                                                 |                                                     |                                                          |                                                                                                                                                   | Non-formal education 89%                         | tion opportuniti         |                               |  |
|     | Access to showering                                                                           |                                                     | reported there are no non-formal education opportunities |                                                                                                                                                   |                                                  |                          |                               |  |
|     | Access to showering and washing facilities                                                    |                                                     |                                                          | Top reported challenges in accessing education<br>Cost of school fees 1 Cost of school fees                                                       |                                                  |                          |                               |  |
|     |                                                                                               | o showering and washing facilities                  |                                                          | Cost of school supplies 2 Cost of school supplies                                                                                                 |                                                  |                          |                               |  |
|     | Reported flooding or presence of stagnant water within community in the last 12 months 3% 38% |                                                     |                                                          | No affo                                                                                                                                           | ordable transportation                           | No affordable tr         | ansportation                  |  |
|     |                                                                                               |                                                     |                                                          |                                                                                                                                                   | Children a                                       | nd Women                 |                               |  |
|     |                                                                                               | mediate surroundings                                | 11 /                                                     |                                                                                                                                                   | Birth reg                                        | gistration               |                               |  |
|     |                                                                                               |                                                     |                                                          | r                                                                                                                                                 | espondents reported cas                          |                          |                               |  |
| U:  |                                                                                               | Management                                          |                                                          | Vulnerable population groups living within community                                                                                              |                                                  |                          |                               |  |
|     | Main type of sol                                                                              | id waste disposal<br>Landfill                       |                                                          | N                                                                                                                                                 | Average reporte<br>Separated                     |                          | 0%                            |  |
|     |                                                                                               |                                                     |                                                          | 0                                                                                                                                                 | 1% Widowed                                       | l women                  | N/A                           |  |
|     |                                                                                               | In the last 3 months                                |                                                          | N                                                                                                                                                 | I/A Unaccompanied                                | children minors          | 0%                            |  |
|     | Refuse/garbage 27%<br>of respondents reported noticeable excess refuse/garbage                |                                                     | N                                                        | I/A Orpł                                                                                                                                          | nans                                             | 0%                       |                               |  |
|     |                                                                                               |                                                     | 0                                                        | Pregnant                                                                                                                                          | women                                            | N/A                      |                               |  |
|     |                                                                                               | Presence of pests                                   |                                                          | 0                                                                                                                                                 | Girls marrie                                     | d before 18              | N/A                           |  |
|     | 9%<br>of respondents reported not                                                             | 71% reported noticeable presence of flies, rodents, |                                                          |                                                                                                                                                   | lation groups and                                | od in incomo o           | oneration                     |  |
|     | an                                                                                            |                                                     | Popu                                                     | Iation groups engag<br>Men (18+)                                                                                                                  | -                                                | eneration                |                               |  |
|     | Ца                                                                                            | alth                                                |                                                          |                                                                                                                                                   |                                                  | Male adolescent          | ts (12-17)                    |  |
| 8   |                                                                                               |                                                     |                                                          |                                                                                                                                                   | adolescents (12-17)                              |                          | ing in the labor              |  |
|     |                                                                                               | orted child illnesses Acute respiratory diseases    |                                                          | Reasons why women may not be participating in the labor<br>force<br>Household and child raising<br>responsibilities<br>Traditional values/customs |                                                  |                          |                               |  |
|     |                                                                                               | 2 Diarrhea                                          |                                                          |                                                                                                                                                   |                                                  |                          |                               |  |
|     | Other stomach ailments                                                                        | 3 Dysentery                                         |                                                          | Other 3 Low levels of or no education                                                                                                             |                                                  |                          |                               |  |
|     | Top 3 challenges in accessing health services<br>Cost of health services                      |                                                     |                                                          |                                                                                                                                                   | Main activities for out of school boys under 18  |                          |                               |  |
|     |                                                                                               | 2 Cost of medicines                                 |                                                          | Household chores/Child care 1 Informal employment<br>N/A 2 Household chores/Child care                                                            |                                                  |                          |                               |  |
|     | No affordable transportation                                                                  | 3 No affordable transportation                      |                                                          |                                                                                                                                                   | N/A Z                                            |                          | es/Child care                 |  |
|     | Participated in polio campaigns in last 3 months                                              |                                                     |                                                          |                                                                                                                                                   | Main activities for out of school girls under 18 |                          |                               |  |
|     | 60%                                                                                           | 93%                                                 |                                                          | Household chores/Child care 1 Household chores/Child care<br>N/A 2 Other<br>N/A 3 N/A                                                             |                                                  |                          |                               |  |
|     | took their children to be va                                                                  | accinated in polio campaign                         |                                                          |                                                                                                                                                   |                                                  |                          |                               |  |
|     |                                                                                               | ating in polio campaigns                            |                                                          |                                                                                                                                                   | Cases of abuse                                   |                          |                               |  |
|     | Fear of v<br>Already<br>Cost                                                                  | vaccinated                                          |                                                          | of                                                                                                                                                | 0%<br>respondents heard of ca                    | OS<br>ases of abuse expl |                               |  |
|     |                                                                                               |                                                     |                                                          | U                                                                                                                                                 | or sexual violence                               | in last 6 months         |                               |  |
|     | Not awa                                                                                       |                                                     |                                                          | of respond                                                                                                                                        | 0%<br>lents know of services av                  | vailable for women       |                               |  |
|     | Other                                                                                         |                                                     |                                                          |                                                                                                                                                   | isk or survivors of violen                       |                          |                               |  |

# unicef 🕲 🛞 OCHA

11 - 20% 11 - 20% Top coping mechanisms to cover cost of basic needs

Buy cheaper/lower quality food 1 Buy cheaper/lower quality food

Borrow money/food **2** Reduce number of meals

Credit 3 Reduce meal portion size