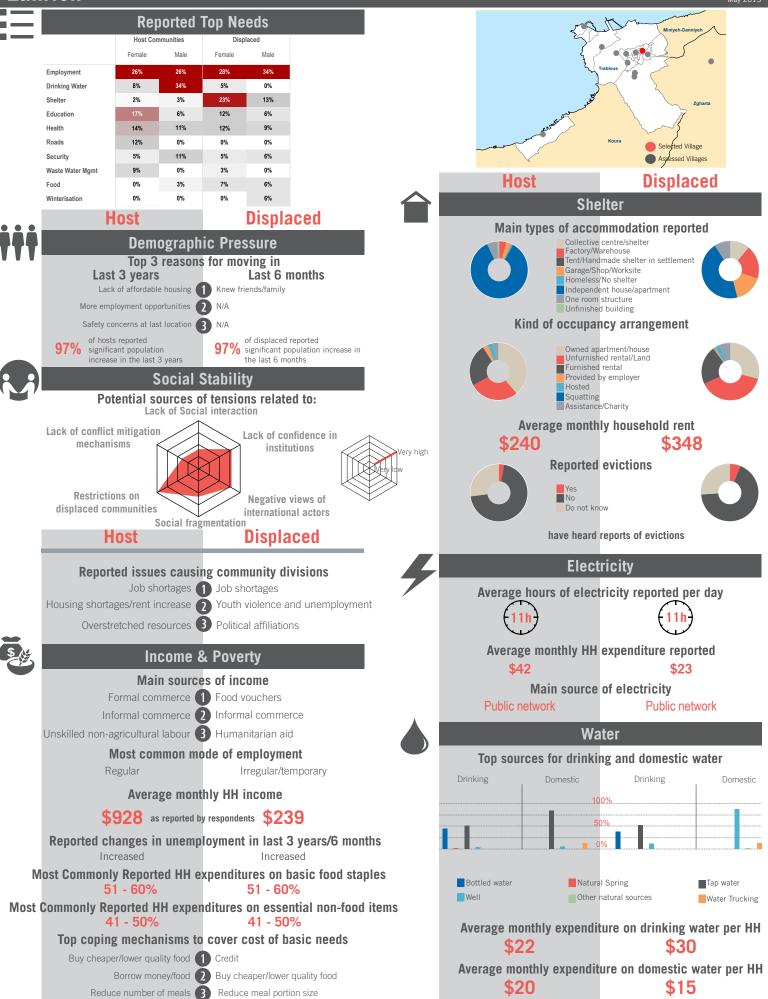

# Country Profile

Sample Information: Number of Interviews: 13120 | Number of Male interviewed: 4967 | Number of female interviewed: 8154 | Age Range: 12-92 | Data collected between October 2014 - February 2015 Population groups covered: Lebanese, Syrian, PRL, PRS | Average HH size: 6 | Cadastre Population: Lebanese: 2078960| Lebanese living under US\$4: 605188 | Syrian Refugees: 786129

### Governorate Profile Akkar

Sample Information: Number of Interviews: 2294 | Number of Male interviewed: 869 | Number of female interviewed: 1425 | Age Range: 12-88 | Data collected between October 2014 - February 2015 Population groups covered: Lebanese, Syrian, PRL, PRS | Average HH size: 6 | Cadastre Population: 190914 | Lebanese living under US\$4: 62123 | Syrian Refugees: 82956