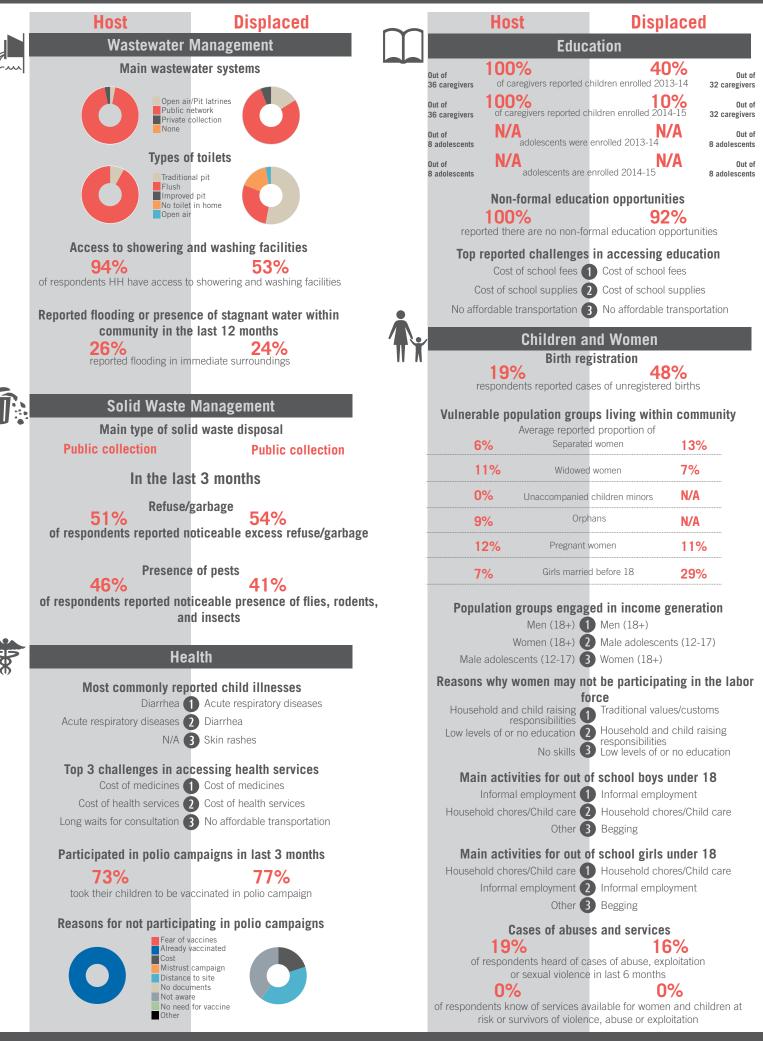

| Governorate: Bekaa Haouch Moussa Anjar



Sample Information: Number of Interviews: 67 | Number of Male interviewed: 27 | Number of female interviewed: 40 | Age Range: 12 - 62 | Data collected between October 2014 - February 2015 Population groups covered: Lebanese, PRL, PRS, Syrian | Average HH size: 7 | Cadastre Population: 2793 | Lebanese living under US\$4: 909 | Syrian Refugees: 1042

### unicef 🗶 🛞 OCHA



# unicef 🔮 🛞 OCHA



Sample Information: Number of Interviews: 68 | Number of Male interviewed: 28 | Number of female interviewed: 40 | Age Range: 12 - 70 | Data collected between October 2014 - February 2015 Population groups covered: Lebanese, Syrian | Average HH size: 6 | Cadastre Population: 3341 | Lebanese living under US\$4: 1087 | Syrian Refugees: 712

## unicef 🌚 🌚 OCHA



# unicef 🔮 🎯 OCHA



Borrow money/food 3 Reduce meal portion size

Sample Information: Number of Interviews: 67 | Number of Male interviewed: 25 | Number of female interviewed: 42 | Age Range: 12 - 80 | Data collected between October 2014 - February 2015 Population groups covered: Lebanese, PRL, PRS, Syrian | Average HH size: 6 | Cadastre Population: 4014 | Lebanese living under US\$4: 1306 | Syrian Refugees: 1035

### unicef 🕑 🐨 OCHA



REACH Informing more effective humanitarian action

# unicef 🚱 🛞 OCHA



Sample Information: Number of Interviews: 68 | Number of Male interviewed: 26 | Number of female interviewed: 42 | Age Range: 12 - 75 | Data collected between October 2014 - February 2015 Population groups covered: Lebanese, Syrian | Average HH size: 5 | Cadastre Population: 6165 |