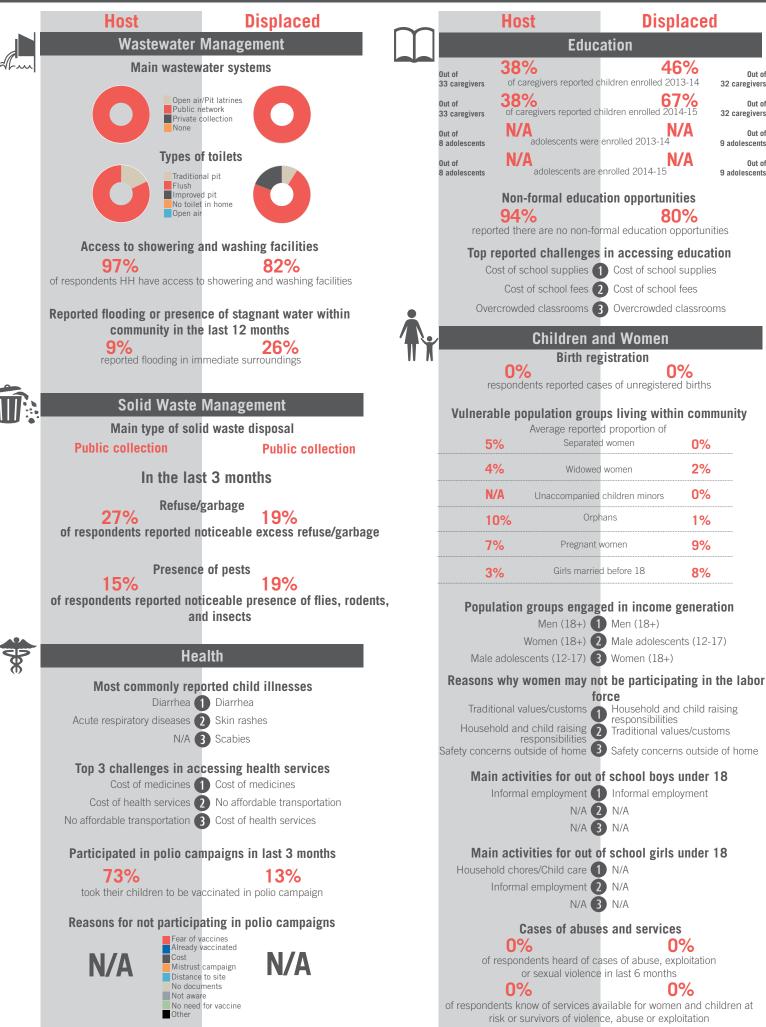

of female interviewed: 40 | Age Range: 12 - 80 | Data collected between October 2014 - February 2015 Population groups covered: Lebanese, Syrian | Average HH size: 7 | Cadastre Population: 7097 | Lebanese living under US\$4: 2584 | Syrian Refugees: 1153

### unicef 🔮 🛞 OCHA

# Community Profile **Bhannine**



# unicef 🧐 🎯 OCHA







Sample Information: Number of Interviews: 65 | Number of Male interviewed: 24 | Number of female interviewed: 41 | Age Range: 12 - 70 | Data collected between October 2014 - February 2015 Population groups covered: Lebanese, Syrian I Average HH size: 6 I Cadastre Population: 4963 | Lebanese living under US\$4: 1807 | Syrian Refugees: 1680

### unicef 🕑 🛞 OCHA

```
REACH Informing
more effective
humanitarian action
```

### **Community Profile** Bgaa Safrin



### unicef 🔮 🛞 OCHA

Out of

Out of

Out of

Out of





Sample Information: Number of Interviews: 64 | Number of Male interviewed: 24 | Number of female interviewed: 40 | Age Range: 12 - 69 | Data collected between October 2014 - February 2015 Population groups covered: Lebanese, Syrian | Average HH size: 8 | Cadastre Population: 47479 | Lebanese living under US\$4: 17287 | Syrian Refugees: 9241

unicef 🕑 🐨 OCHA

```
REACH Informing
more effective
humanitarian action
```

Community Profile Deir Amar



### unicef 🔮 🛞 OCHA





Sample Information: Number of Interviews: 64 | Number of Male interviewed: 24 | Number of female interviewed: 40 | Age Range: 12 - 75 | Data collected between October 2014 - February 2015 Population groups covered: Lebanese, Syrian | Average HH size: 7 | Cadastre