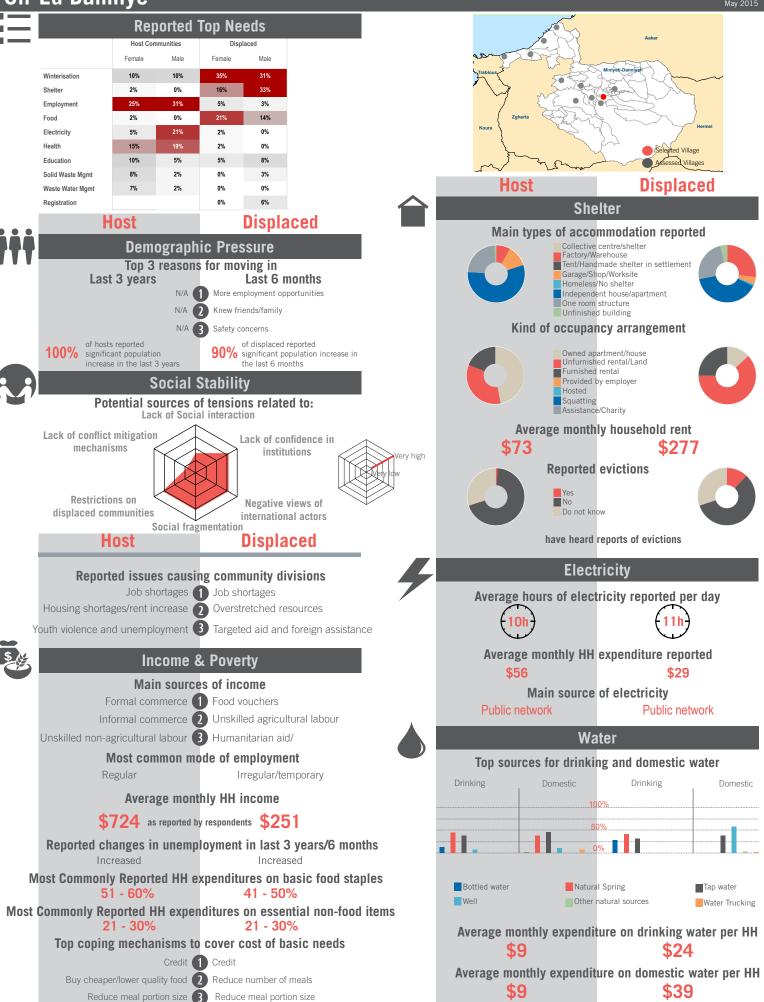

#### Governorate Profile Baalbek-El Hermel

unicef 🙆 🔞

Sample Information: Number of Interviews: 1560 | Number of Male interviewed: 587 | Number of female interviewed: 973 | Age Range: 12-92 | Data collected between October 2014 - February 2015 Population groups covered: Lebanese, Syrian, PRL, PRS | Average HH size: 6 | Cadastre Population: 135098 | Lebanese living under US\$4: 85086 | Syrian Refugees: 84650

> OCHA \* Disclaimer: As a result of access constraints data collection was conducted in a number of communities with a modified assessment tool omitting most social stability indicators