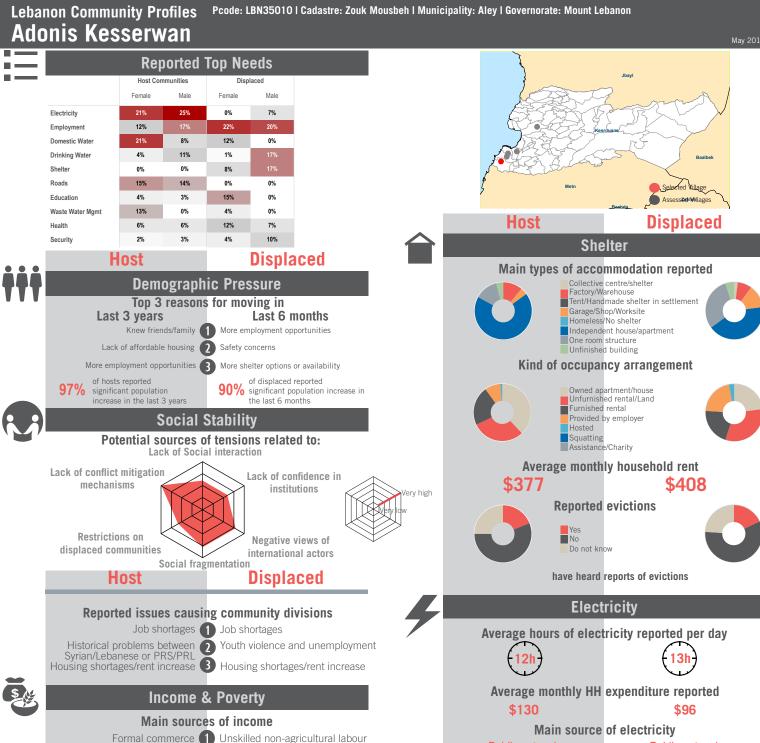

#### Governorate Profile Mount Lebanon

Sample Information: Number of Interviews: 2834 | Number of Male interviewed: 1070 | Number of female interviewed: 1764 | Age Range: 12-92 | Data collected between October 2014 - February 2015 Population groups covered: Lebanese, Syrian, PRL, PRS | Average HH size: 5 | Cadastre Population: 625671 | Lebanese living under US\$4: 104280 | Syrian Refugees: 147203