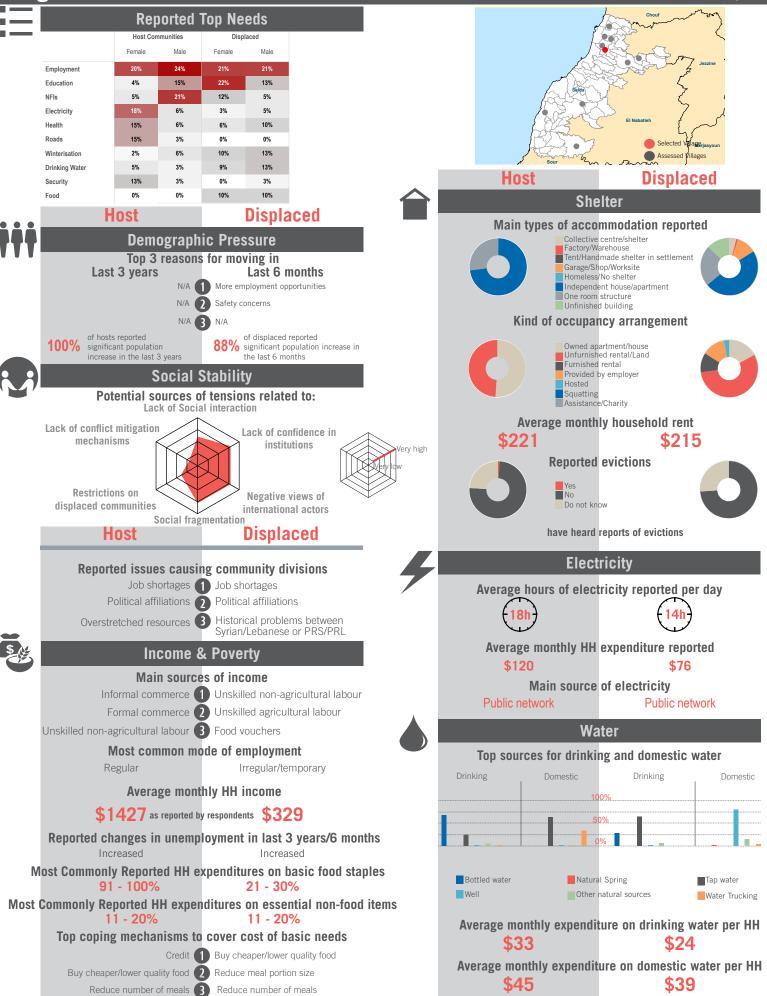

viewed: 26 | Number of female interviewed: 42 | Age Range: 12 - 65 | Data collected between October 2014 - February 2015 Population groups covered: Lebanese, PRL, Syrian | Average HH size: 6 | Cadastre Population: 26750 | Lebanese living under US\$4: 16847 | Syrian Refugees: 8665

## unicef 🔮 🛞 OCHA



REACH Informing more effective humanitation action

## unicef 🔮 🛞 OCHA





Sample Information: Number of Interviews: 49 | Number of Male interviewed: 22 | Number of female interviewed: 27 | Age Range: 12 - 60 | Data collected between October 2014 - February 2015 Population groups covered: Lebanese, Syrian | Average HH size: 6 | Cadastre Population: 15574 | Lebanese living under US\$4: 8834 | Syrian Refugees: 3790

## unicef 🔮 🎯 OCHA

### Community Profile Kfar Hatta



# unicef 🔮 🛞 OCHA





Sample Information: Number of Interviews: 68 | Number of Male interviewed: 24 | Number of female interviewed: 44 | Age Range: 12 - 82 | Data collected between October 2014 - February 2015 Population groups covered: Lebanese, Syrian | Average HH size: 5 | Cadastre Population: 4823 | Lebanese living under US\$4: 2736 | Syrian Refugees: 3746

## unicef 🔮 🎯 OCHA

```
REACH Informing
more effective
humanitarian action
```

# Community Profile Maghdouche



# unicef 🔮 🚳 OCHA





Sample Information: Number of Interviews: 1 | Number of Male interviewed: 1 | Number of female interviewed: | Age Range: 25 - 25 | Data collected between October 2014 - February 2015 Population groups covered: Lebanese | Average HH size: 7 | Cadastre Population: 55817 | Lebanese living under US\$4: 31659 | Syrian Refu