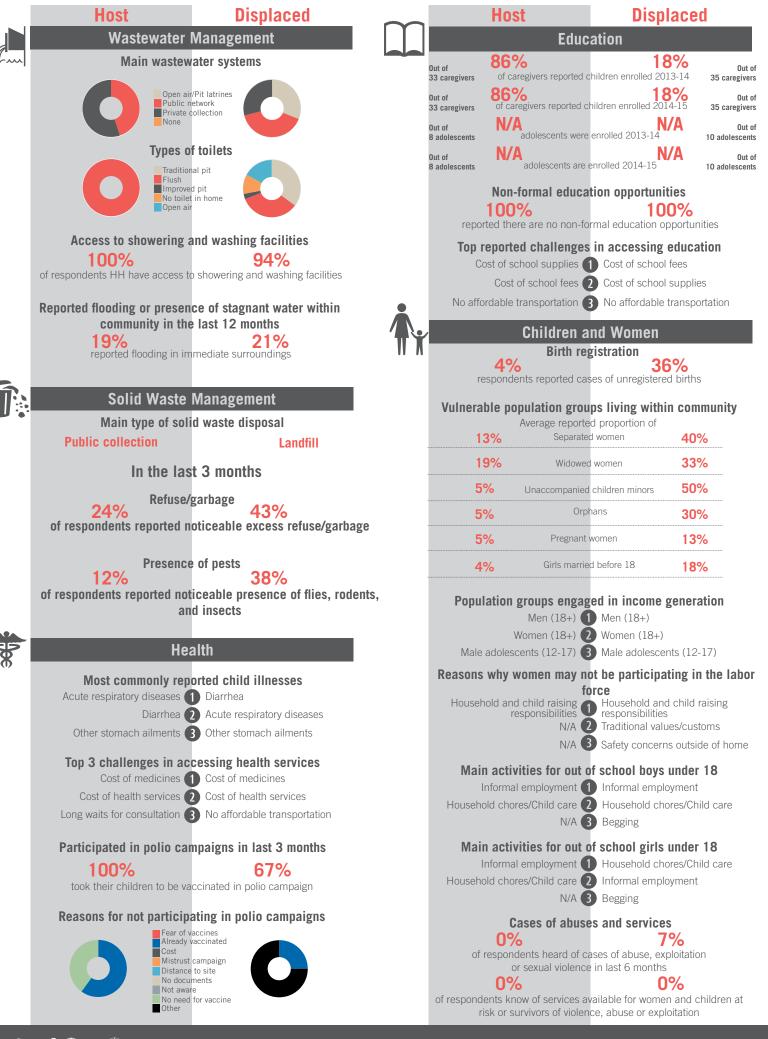

#### Non-formal education opportunities 72% reported there are no non-formal education opportunities Top reported challenges in accessing education Cost of school fees 1 Cost of school fees Cost of school supplies (2) Cost of school supplies No affordable transportation 3 No affordable transportation **Children and Women** Birth registration 15% respondents reported cases of unregistered births Vulnerable population groups living within community Average reported proportion of Separated women 14% Widowed women 18% 1% Unaccompanied children minors Orphans 17% Pregnant women 31%

Education

Girls married before 18

| d in income concretion              |  |  |  |  |  |  |  |
|-------------------------------------|--|--|--|--|--|--|--|
| d in income generation<br>Men (18+) |  |  |  |  |  |  |  |
| Male adolescents (12-17)            |  |  |  |  |  |  |  |
| Women (18+)                         |  |  |  |  |  |  |  |
| be participating in the labor       |  |  |  |  |  |  |  |
| force                               |  |  |  |  |  |  |  |
| Household responsibilities          |  |  |  |  |  |  |  |
| Traditional values/customs          |  |  |  |  |  |  |  |
| Safety concerns                     |  |  |  |  |  |  |  |
| school boys under 18                |  |  |  |  |  |  |  |
| Informal employment                 |  |  |  |  |  |  |  |
| Household chores/Child care         |  |  |  |  |  |  |  |
| Begging                             |  |  |  |  |  |  |  |
| school girls under 18               |  |  |  |  |  |  |  |
| Household chores/Child care         |  |  |  |  |  |  |  |
| Informal employment                 |  |  |  |  |  |  |  |
| Other                               |  |  |  |  |  |  |  |
| and services                        |  |  |  |  |  |  |  |
|                                     |  |  |  |  |  |  |  |

## 1%

of respondents heard of cases of abuse, exploitation or sexual violence in last 6 months

0% of respondents know of services available for women and children at risk or survivors of violence, abuse or exploitation