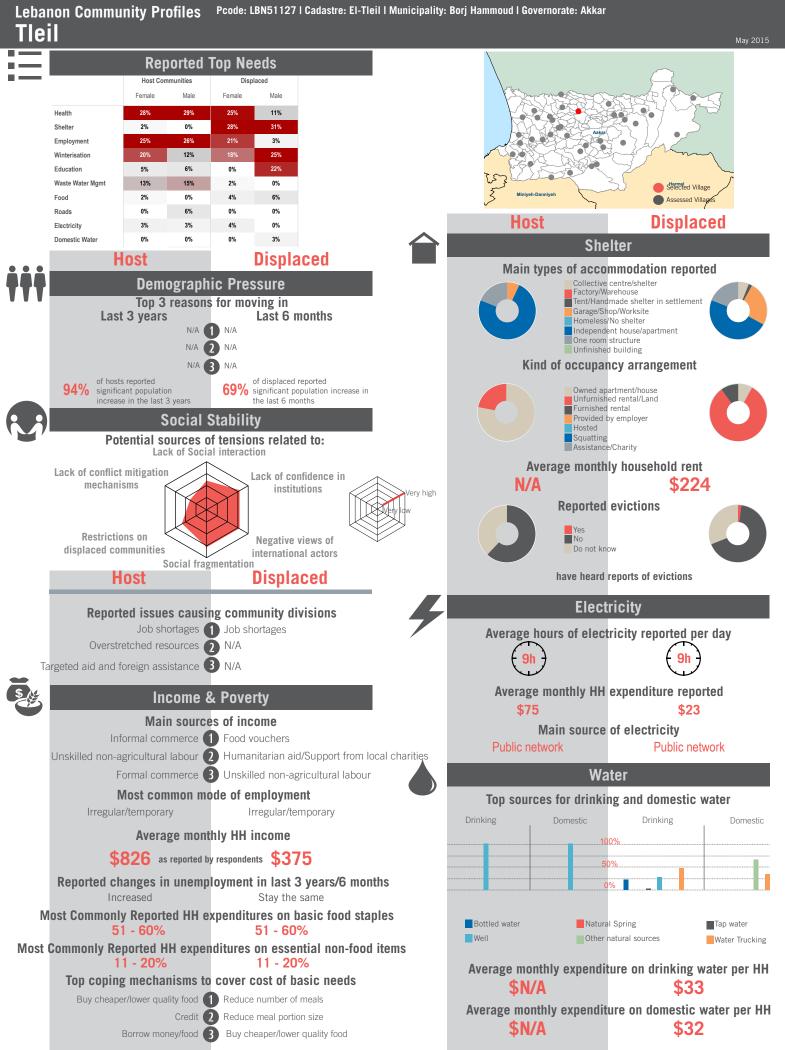

|                                                                                                                                   |                 |                             |                                        | -         |                         |

# unicef 🕲 🛞 OCHA





Sample Information: Number of Interviews: 64 | Number of Male interviewed: 24 | Number of female interviewed: 40 | Age Range: 12 - 83 | Data collected between October 2014 - February 2015 Population groups covered: Lebanese, Syrian | Average HH size: 7 | Cadastre Population: 13207 | Lebanese living under US\$4: 1477 | Syrian Refugees: 1609

### unicef 🔮 🛞 OCHA

```
REACH Informing
more effective
humanitarian action
```

#### Community Profile El Qlaiaat



## unicef 🚱 🛞 OCHA



Sample Information: Number of Interviews: 64 | Number of Male interviewed: 24 | Number of female interviewed: 40 | Age Range: 12 - 73 | Data collected between October 2014 - February 2015 Population groups covered: Lebanese, Syrian | Average HH size: 7 | Cadastre Population: 75866 | Lebanese living under US\$4: 8482 | Syrian Refugees: 18934

### unicef 🔮 🛞 OCHA



## unicef 🕲 🛞 OCHA



Sample Information: Number of Interviews: 66 | Number of Male interviewed: 27 | Number of female interviewed: 39 | Age Range: 12 - 72 | Data collected between October 2014 - February 2015 Population groups covered: Lebanese, Syrian | Average HH size: 7 | Cadastre Population: 7873 | Lebanese living under US\$4: 880 | Syrian Refugees: 1000

### 



## unicef 🔮 🎯 OCHA



Sample Information: Number of Intervie