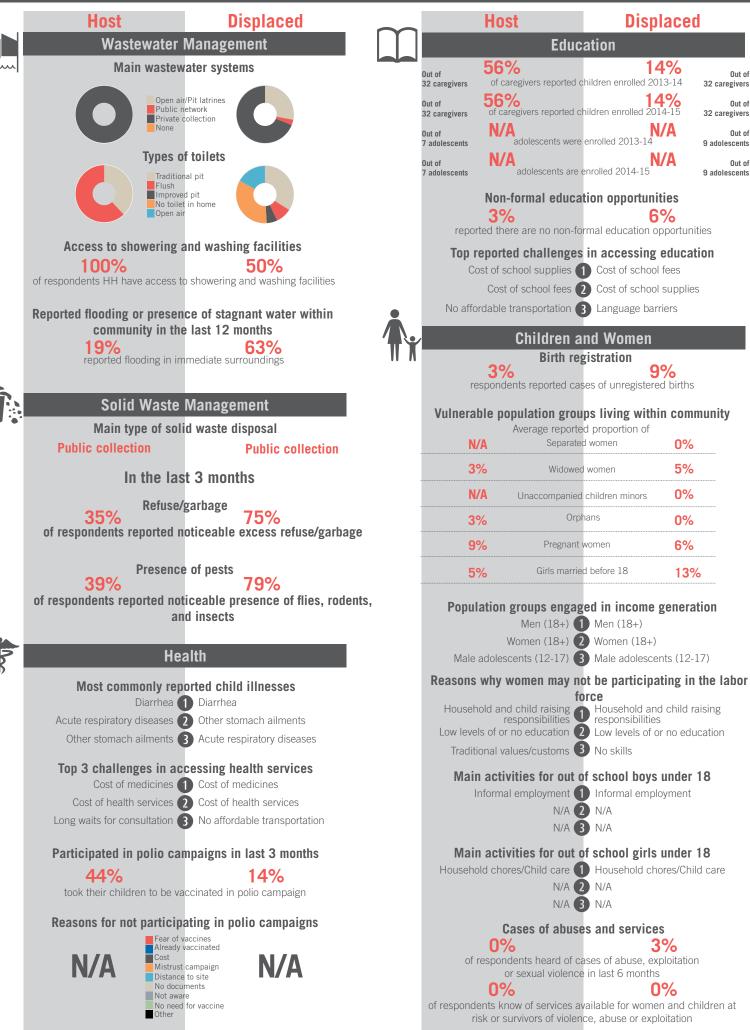

#### Non-formal education opportunities 72% reported there are no non-formal education opportunities Top reported challenges in accessing education Cost of school fees 1 Cost of school fees Cost of school supplies (2) Cost of school supplies No affordable transportation 3 No affordable transportation **Children and Women** Birth registration 15% respondents reported cases of unregistered births Vulnerable population groups living within community Average reported proportion of Separated women 14% Widowed women 18% 1% Unaccompanied children minors Orphans 17% Pregnant women 31%

Education

Girls married before 18

| d in income concretion              |  |  |  |  |  |  |  |
|-------------------------------------|--|--|--|--|--|--|--|
| d in income generation<br>Men (18+) |  |  |  |  |  |  |  |
| Male adolescents (12-17)            |  |  |  |  |  |  |  |
| Women (18+)                         |  |  |  |  |  |  |  |
| be participating in the labor       |  |  |  |  |  |  |  |
| force                               |  |  |  |  |  |  |  |
| Household responsibilities          |  |  |  |  |  |  |  |
| Traditional values/customs          |  |  |  |  |  |  |  |
| Safety concerns                     |  |  |  |  |  |  |  |
| school boys under 18                |  |  |  |  |  |  |  |
| Informal employment                 |  |  |  |  |  |  |  |
| Household chores/Child care         |  |  |  |  |  |  |  |
| Begging                             |  |  |  |  |  |  |  |
| school girls under 18               |  |  |  |  |  |  |  |
| Household chores/Child care         |  |  |  |  |  |  |  |
| Informal employment                 |  |  |  |  |  |  |  |
| Other                               |  |  |  |  |  |  |  |
| and services                        |  |  |  |  |  |  |  |
|                                     |  |  |  |  |  |  |  |

## 1%

of respondents heard of cases of abuse, exploitation or sexual violence in last 6 months

0% of respondents know of services available for women and children at risk or survivors of violence, abuse or exploitation