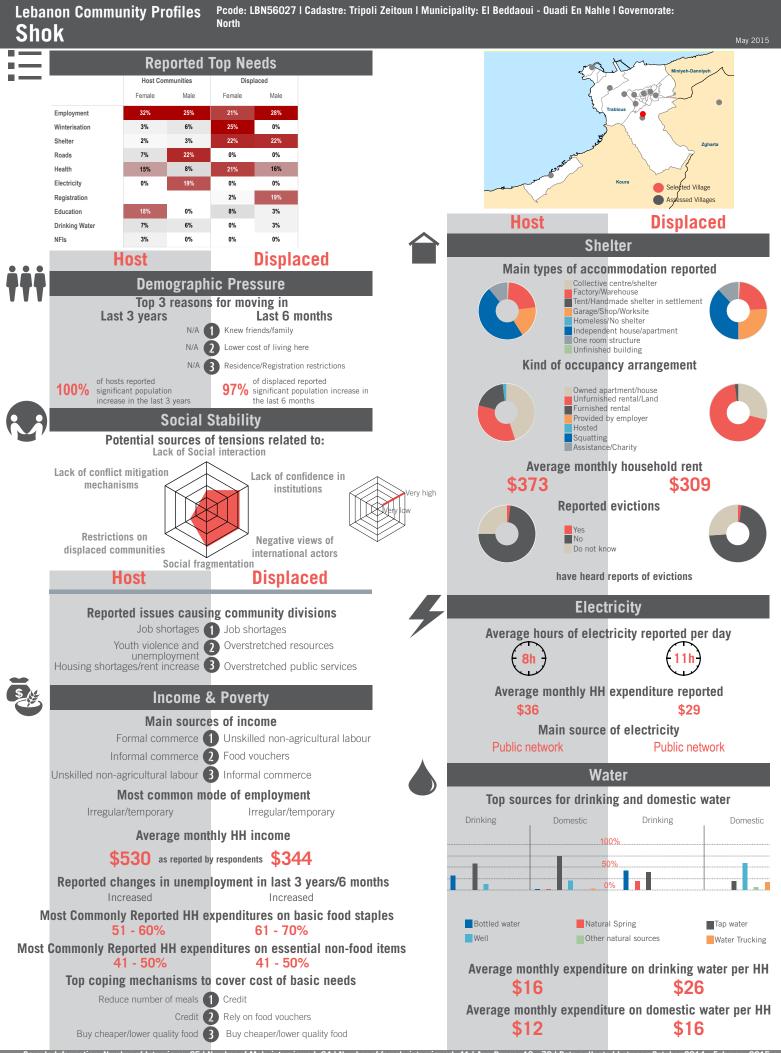

ale interviewed: 24 | Number of female interviewed: 40 | Age Range: 12 - 76 | Data collected between October 2014 - February 2015 Population groups covered: Lebanese, Syrian | Average HH size: 7 | Cadastre Population: 2049 | Lebanese living under US\$4: 1290 | Syrian Refugees: 2231

unicef 🔮 🎯 OCHA



# unicef 🔮 🚳 OCHA





Sample Information: Number of Interviews: 64 | Number of Male interviewed: 24 | Number of female interviewed: 40 | Age Range: 12 - 66 | Data collected between October 2014 - February 2015 Population groups covered: Lebanese, Syrian I Average HH size: 7 | Cadastre Population: 4890 | Lebanese living under US\$4: 3080 | Syrian Refugees: 3653

### unicef 🗶 🛞 OCHA

```
REACH Informing
more effective
humanitarian action
```

# Community Profile **Mhamra**



unicef 🔮 🛞 OCHA



Sample Information: Number of Interviews: 65 | Number of Male interviewed: 24 | Number of female interviewed: 41 | Age Range: 12 - 70 | Data collected between October 2014 - February 2015 Population groups covered: Lebanese, Syrian | Average HH size: 7 | Cadastre Population: 27460 | Lebanese living under US\$4: 17294 | Syrian Refugees: 16885

### unicef 🔮 🎯 OCHA



# unicef 🔮 🛞 OCHA



Sample Information: Number of Interviews: 65 | Number of Male interviewed: 24 | Number of female interviewed: 41 | Age Range: 12 - 72 | Data collected between October 2014 - February 2015 Population groups covered: Lebanese, Syrian | Average HH size: 6 | Cadastre Population: 21320 | Lebanese living under US\$4: 13427 | Syrian Refugees: 17512

### unicef 🗶 🛞 OCHA



# unicef 🍪 🛞 OCHA



Sample Information: