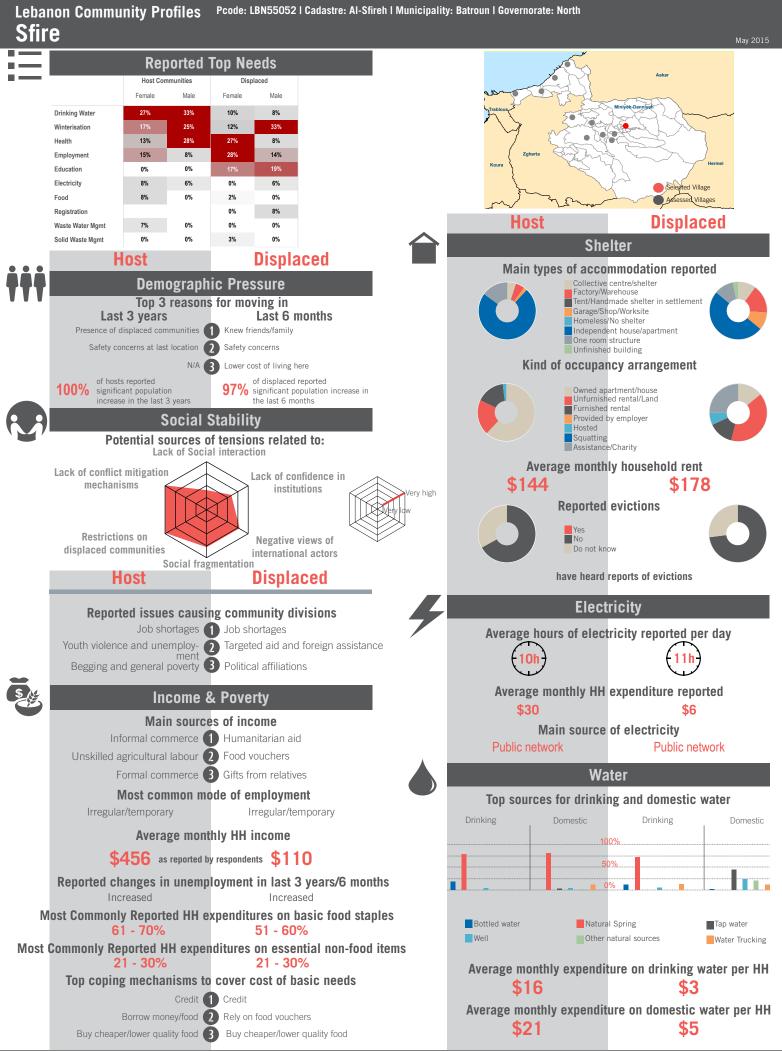

ed: 24 | Number of female interviewed: 40 | Age Range: 12 - 75 | Data collected between October 2014 - February 2015 Population groups covered: Lebanese, Syrian | Average HH size: 7 | Cadastre Population: 3441 | Lebanese living under US\$4: 1253 | Syrian Refugees: 644

unicef 🕑 🐨 OCHA

```
REACH Informing
more effective
humanitarian action
```

### Community Profile El Beddaoui



unicef 🔮 🛞 OCHA



Sample Information: Number of Interviews: 65 | Number of Male interviewed: 24 | Number of female interviewed: 41 | Age Range: 12 - 71 | Data collected between October 2014 - February 2015 Population groups covered: Lebanese, Syrian | Average HH size: 6 | Cadastre Population: 3627 | Lebanese living under US\$4: 1321 | Syrian Refugees: 577

### unicef 🗶 🎯 OCHA



# unicef 🔮 🎯 OCHA

#### ay 2015



Sample Information: Number of Interviews: 64 | Number of Male interviewed: 24 | Number of female interviewed: 40 | Age Range: 13 - 63 | Data collected between October 2014 - February 2015 Population groups covered: Lebanese, Syrian | Average HH size: 7 | Cadastre Population: 1393 | Lebanese living under US\$4: 345 | Syrian Refugees: 4372

### unicef 🔮 🛞 OCHA



### unicef 🚱 🛞 OCHA



Sample Information: Number of Interviews: 64 | Number of Male interviewed: 24 | Number of female interviewed: 40 | Age Range: 12 - 76 | Data collected between October 2014 - February 2015 Population groups covered: Lebanese, Syrian | Average HH size: 7 | Cadastre Population: 8346 | Lebanese living under US\$4: 2065 | Syrian Refugees: 3815

### unicef 🔮 🚳 OCHA



# unicef 🔮 🎯 OCHA





Sample Information: Num