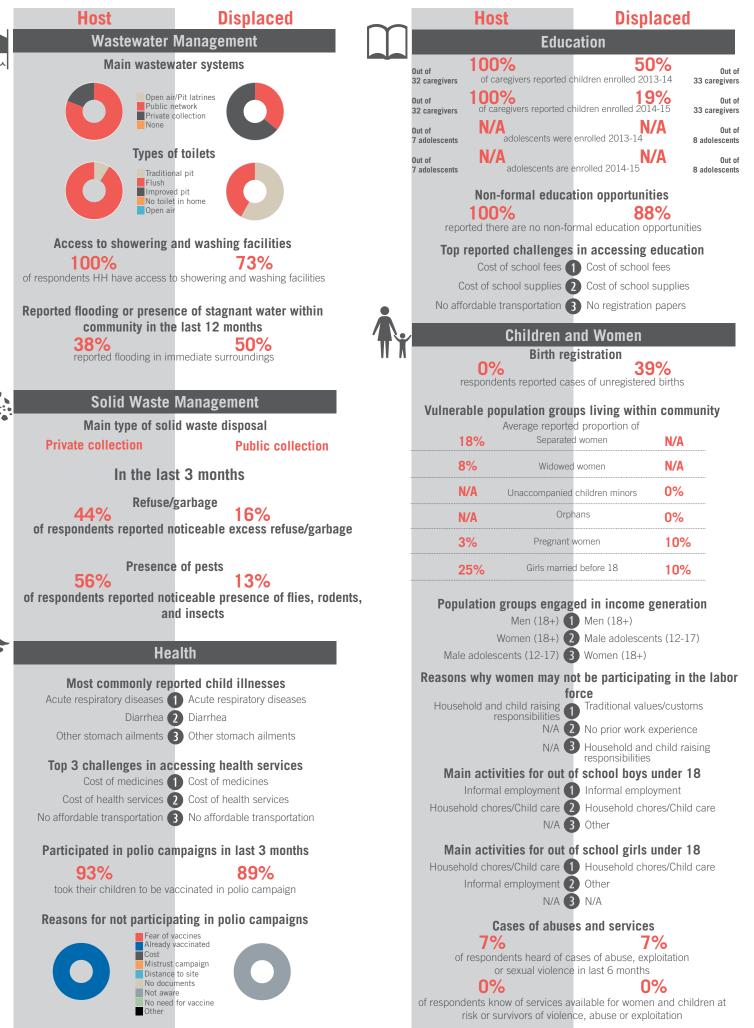

iewed: 41 | Age Range: 12 - 60 | Data collected between October 2014 - February 2015 Population groups covered: Lebanese, Syrian I Average HH size: 6 | Cadastre Population: 1813 | Lebanese living under US\$4: 543 | Syrian Refugees: 1786

### unicef 🗶 🎯 OCHA

```
REACH Informing
more effective
humanitarian action
```

# Community Profile Majdel Anjar



# unicef 🔮 🛞 OCHA





Sample Information: Number of Interviews: 65 | Number of Male interviewed: 25 | Number of female interviewed: 40 | Age Range: 12 - 55 | Data collected between October 2014 - February 2015 Population groups covered: Lebanese, Syrian | Average HH size: 6 | Cadastre Population: 5385 | Lebanese living under US\$4: 1613 | Syrian Refugees: 1265

## unicef 🔮 🎯 OCHA

```
REACH Informing
more effective
humanitarian action
```



# unicef 🔮 🛞 OCHA





Sample Information: Number of Interviews: 32 | Number of Male interviewed: 12 | Number of female interviewed: 20 | Age Range: 12 - 62 | Data collected between October 2014 - February 2015 Population groups covered: Syrian | Average HH size: 7 | Cadastre Population: 2193 | Lebanese living under US\$4: 657 | Syrian Refugees: 1693

unicef 🔮 🛞 OCHA

Community Profile Qabb Elias



REACH Informing more effective humanitarian action

# unicef 🚱 🛞 OCHA



Sample Information: Number of Interviews: 64 | Number of Male interviewed: 24 | Number of female interviewed: 40 | Age Range: 12 - 74 | Data collected between October 2014 - February 2015 Population groups covered: Lebanese, Syrian I Average HH size: 5 | Cadastre Population: 3299 | Lebanese living under US\$4: 988 | Syri