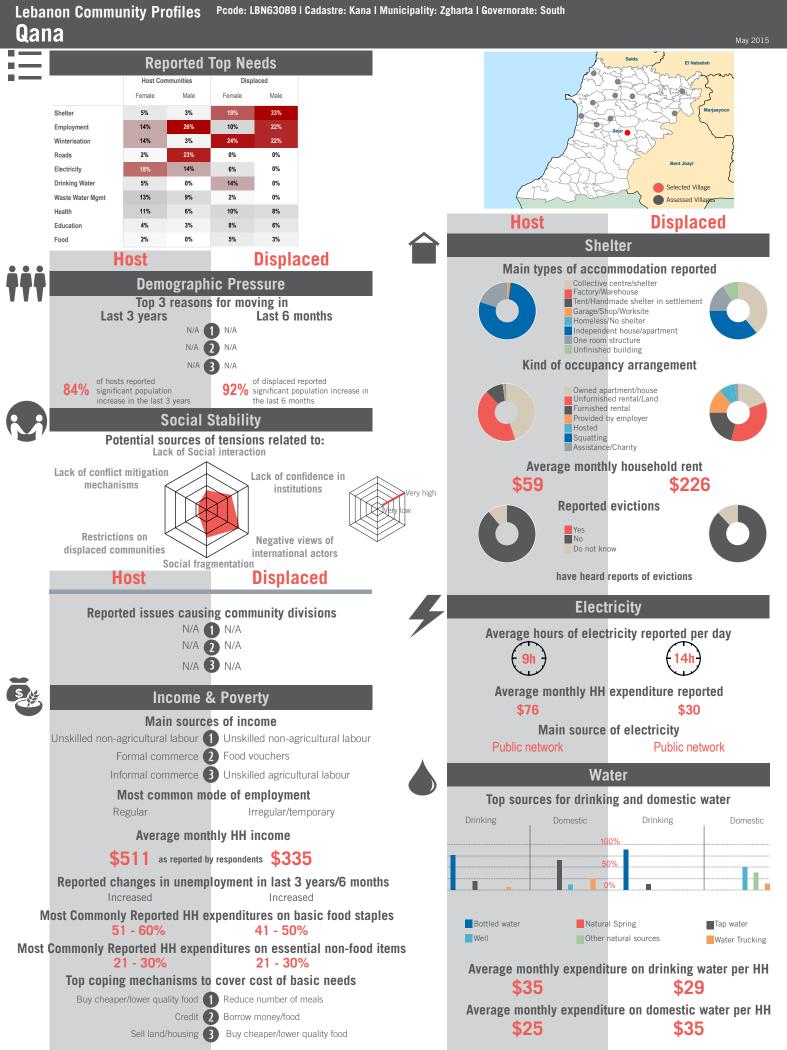

# unicef 🕲 🛞 OCHA

11 - 20% 11 - 20% Top coping mechanisms to cover cost of basic needs

Buy cheaper/lower quality food 1 Buy cheaper/lower quality food

Borrow money/food **2** Reduce number of meals

Credit 3 Reduce meal portion size

\$35

\$39

unicef 🕑 🐨 OCHA

**\$22** 

\$22

Average monthly expenditure on domestic water per HH