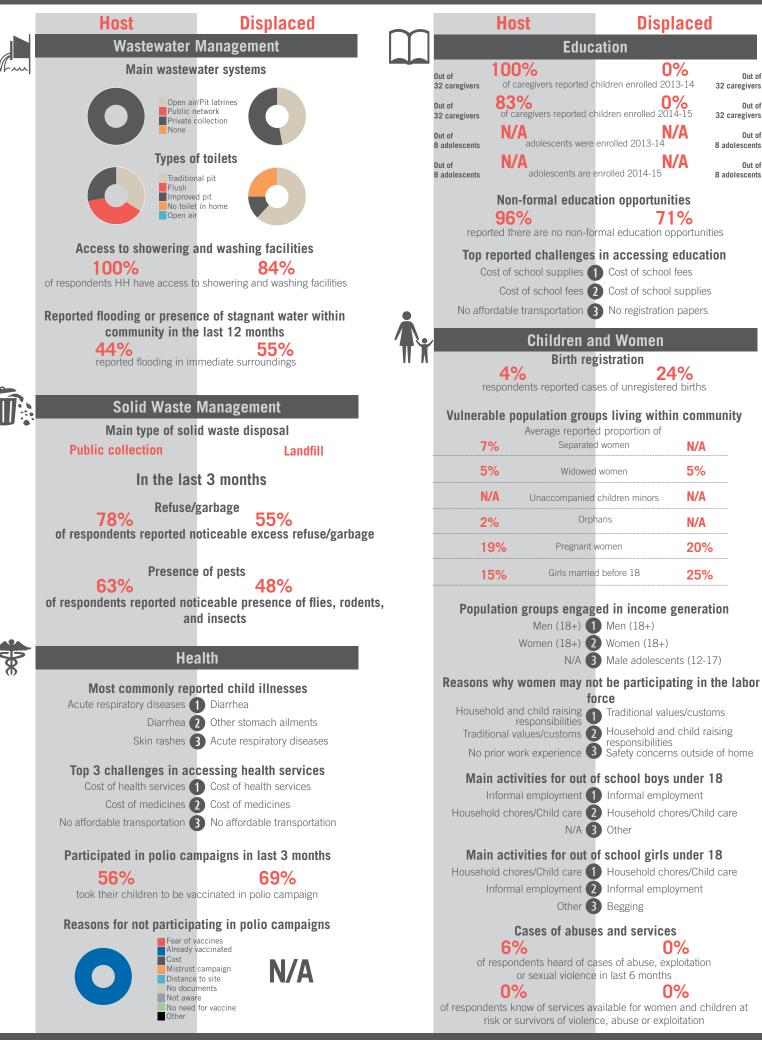

|     | Host                                                                                          | Displaced                                           |                                                          | _                                                                                                                                                 | Host                                             | Displa                   | May 2015                      |  |
|-----|-----------------------------------------------------------------------------------------------|-----------------------------------------------------|----------------------------------------------------------|---------------------------------------------------------------------------------------------------------------------------------------------------|--------------------------------------------------|--------------------------|-------------------------------|--|
|     |                                                                                               |                                                     | m                                                        |                                                                                                                                                   | Educ                                             | -                        | aceu                          |  |
| ~~~ | Wastewater Management<br>Main wastewater systems                                              |                                                     |                                                          |                                                                                                                                                   | 80%                                              | 0%                       |                               |  |
|     |                                                                                               |                                                     |                                                          | Out of<br>32 caregivers                                                                                                                           | of caregivers reported c                         | hildren enrolled 2013    | 3-14 <b>32 caregivers</b>     |  |
|     | Public r                                                                                      | r/Pit latrines<br>network<br>collection             |                                                          | Out of<br>32 caregivers                                                                                                                           | 80%<br>of caregivers reported cl                 | hildren enrolled 2014    | • Out of<br>-15 32 caregivers |  |
|     | None                                                                                          |                                                     |                                                          | Out of<br>8 adolescents                                                                                                                           | N/A<br>adolescents were                          | enrolled 2013-14         | Out of<br>9 adolescents       |  |
|     | Types o                                                                                       | f toilets                                           |                                                          | Out of                                                                                                                                            | N/A<br>adolescents are e                         |                          | A Out of                      |  |
|     | Traditional pit<br>Flush                                                                      |                                                     |                                                          | 8 adolescents                                                                                                                                     |                                                  |                          | 9 adolescents                 |  |
|     | Improved pit<br>No toilet in home<br>Open air                                                 |                                                     |                                                          |                                                                                                                                                   | Non-formal education 89%                         | tion opportuniti         |                               |  |
|     | Access to showering                                                                           |                                                     | reported there are no non-formal education opportunities |                                                                                                                                                   |                                                  |                          |                               |  |
|     | Access to showering and washing facilities                                                    |                                                     |                                                          | Top reported challenges in accessing education<br>Cost of school fees 1 Cost of school fees                                                       |                                                  |                          |                               |  |
|     |                                                                                               | o showering and washing facilities                  |                                                          | Cost of school supplies 2 Cost of school supplies                                                                                                 |                                                  |                          |                               |  |
|     | Reported flooding or presence of stagnant water within community in the last 12 months 3% 38% |                                                     |                                                          | No affo                                                                                                                                           | ordable transportation                           | No affordable tr         | ansportation                  |  |
|     |                                                                                               |                                                     |                                                          |                                                                                                                                                   | Children a                                       | nd Women                 |                               |  |
|     |                                                                                               | mediate surroundings                                | 11 /                                                     |                                                                                                                                                   | Birth reg                                        | gistration               |                               |  |
|     |                                                                                               |                                                     |                                                          | r                                                                                                                                                 | espondents reported cas                          |                          |                               |  |
| U:  |                                                                                               | Management                                          |                                                          | Vulnerable population groups living within community                                                                                              |                                                  |                          |                               |  |
|     | Main type of sol                                                                              | id waste disposal<br>Landfill                       |                                                          | N                                                                                                                                                 | Average reporte<br>Separated                     |                          | 0%                            |  |
|     |                                                                                               |                                                     |                                                          | 0                                                                                                                                                 | 1% Widowed                                       | l women                  | N/A                           |  |
|     |                                                                                               | In the last 3 months                                |                                                          | N                                                                                                                                                 | I/A Unaccompanied                                | children minors          | 0%                            |  |
|     | Refuse/garbage 27%<br>of respondents reported noticeable excess refuse/garbage                |                                                     | N                                                        | I/A Orpł                                                                                                                                          | nans                                             | 0%                       |                               |  |
|     |                                                                                               |                                                     | 0                                                        | Pregnant                                                                                                                                          | women                                            | N/A                      |                               |  |
|     |                                                                                               | Presence of pests                                   |                                                          | 0                                                                                                                                                 | Girls marrie                                     | d before 18              | N/A                           |  |
|     | 9%<br>of respondents reported not                                                             | 71% reported noticeable presence of flies, rodents, |                                                          |                                                                                                                                                   | lation groups and                                | od in incomo o           | oneration                     |  |
|     | an                                                                                            |                                                     | Popu                                                     | Iation groups engag<br>Men (18+)                                                                                                                  | -                                                | eneration                |                               |  |
|     | Ца                                                                                            | alth                                                |                                                          |                                                                                                                                                   |                                                  | Male adolescent          | ts (12-17)                    |  |
| 8   |                                                                                               |                                                     |                                                          |                                                                                                                                                   | adolescents (12-17)                              |                          | ing in the labor              |  |
|     |                                                                                               | orted child illnesses Acute respiratory diseases    |                                                          | Reasons why women may not be participating in the labor<br>force<br>Household and child raising<br>responsibilities<br>Traditional values/customs |                                                  |                          |                               |  |
|     |                                                                                               | 2 Diarrhea                                          |                                                          |                                                                                                                                                   |                                                  |                          |                               |  |
|     | Other stomach ailments                                                                        | 3 Dysentery                                         |                                                          | Other 3 Low levels of or no education                                                                                                             |                                                  |                          |                               |  |
|     | Top 3 challenges in accessing health services<br>Cost of health services                      |                                                     |                                                          |                                                                                                                                                   | Main activities for out of school boys under 18  |                          |                               |  |
|     |                                                                                               | 2 Cost of medicines                                 |                                                          | Household chores/Child care 1 Informal employment<br>N/A 2 Household chores/Child care                                                            |                                                  |                          |                               |  |
|     | No affordable transportation                                                                  | 3 No affordable transportation                      |                                                          |                                                                                                                                                   | N/A Z                                            |                          | es/Child care                 |  |
|     | Participated in polio campaigns in last 3 months                                              |                                                     |                                                          |                                                                                                                                                   | Main activities for out of school girls under 18 |                          |                               |  |
|     | 60%                                                                                           | 93%                                                 |                                                          | Household chores/Child care 1 Household chores/Child care<br>N/A 2 Other<br>N/A 3 N/A                                                             |                                                  |                          |                               |  |
|     | took their children to be va                                                                  | accinated in polio campaign                         |                                                          |                                                                                                                                                   |                                                  |                          |                               |  |
|     |                                                                                               | ating in polio campaigns                            |                                                          |                                                                                                                                                   | Cases of abuse                                   |                          |                               |  |
|     | Fear of v<br>Already<br>Cost                                                                  | vaccinated                                          |                                                          | of                                                                                                                                                | 0%<br>respondents heard of ca                    | OS<br>ases of abuse expl |                               |  |
|     |                                                                                               |                                                     |                                                          | U                                                                                                                                                 | or sexual violence                               | in last 6 months         |                               |  |
|     | Not awa                                                                                       |                                                     |                                                          | of respond                                                                                                                                        | 0%<br>lents know of services av                  | vailable for women       |                               |  |
|     | Other                                                                                         |                                                     |                                                          |                                                                                                                                                   | isk or survivors of violen                       |                          |                               |  |