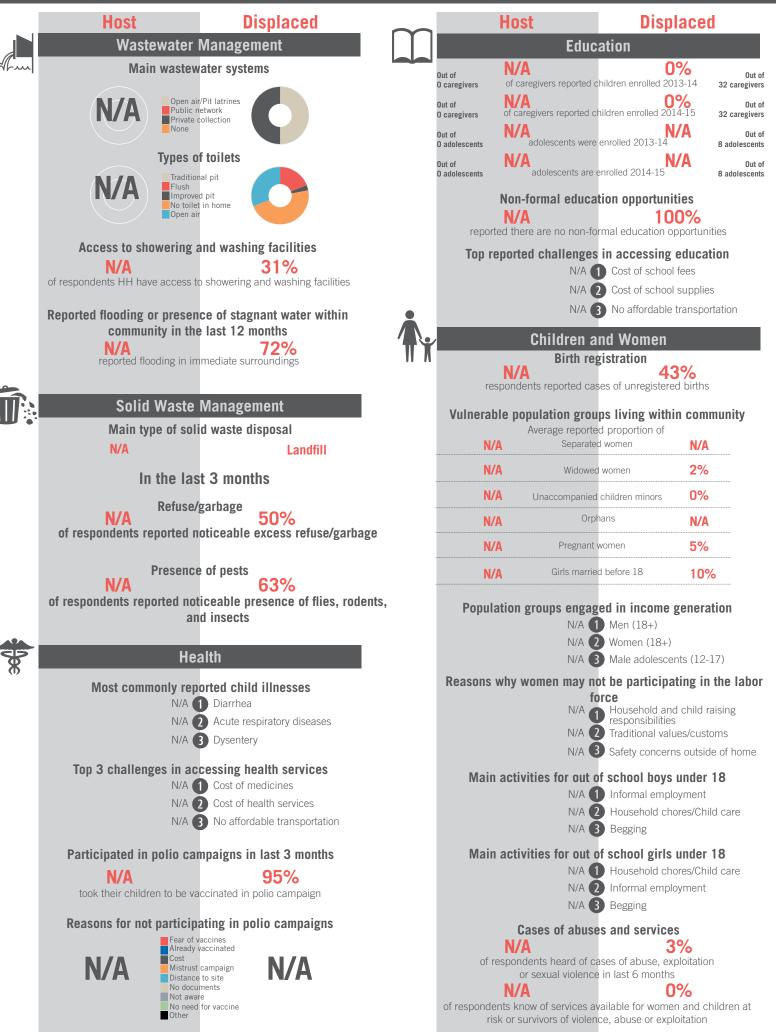

r of Interviews: 65 | Number of Male interviewed: 25 | Number of female interviewed: 40 | Age Range: 12 - 55 | Data collected between October 2014 - February 2015 Population groups covered: Lebanese, Syrian | Average HH size: 6 | Cadastre Population: 5385 | Lebanese living under US\$4: 1613 | Syrian Refugees: 1265

## unicef 🔮 🎯 OCHA

```
REACH Informing
more effective
humanitarian action
```



# unicef 🔮 🛞 OCHA





Sample Information: Number of Interviews: 32 | Number of Male interviewed: 12 | Number of female interviewed: 20 | Age Range: 12 - 62 | Data collected between October 2014 - February 2015 Population groups covered: Syrian | Average HH size: 7 | Cadastre Population: 2193 | Lebanese living under US\$4: 657 | Syrian Refugees: 1693

unicef 🔮 🛞 OCHA

Community Profile Qabb Elias



REACH Informing more effective humanitarian action

# unicef 🚱 🛞 OCHA



Sample Information: Number of Interviews: 64 | Number of Male interviewed: 24 | Number of female interviewed: 40 | Age Range: 12 - 74 | Data collected between October 2014 - February 2015 Population groups covered: Lebanese, Syrian I Average HH size: 5 | Cadastre Population: 3299 | Lebanese living under US\$4: 988 | Syrian Refugees: 15192

### unicef 🗶 🛞 OCHA

|      |                                                                                                                                                                                                                                                  | -                     |