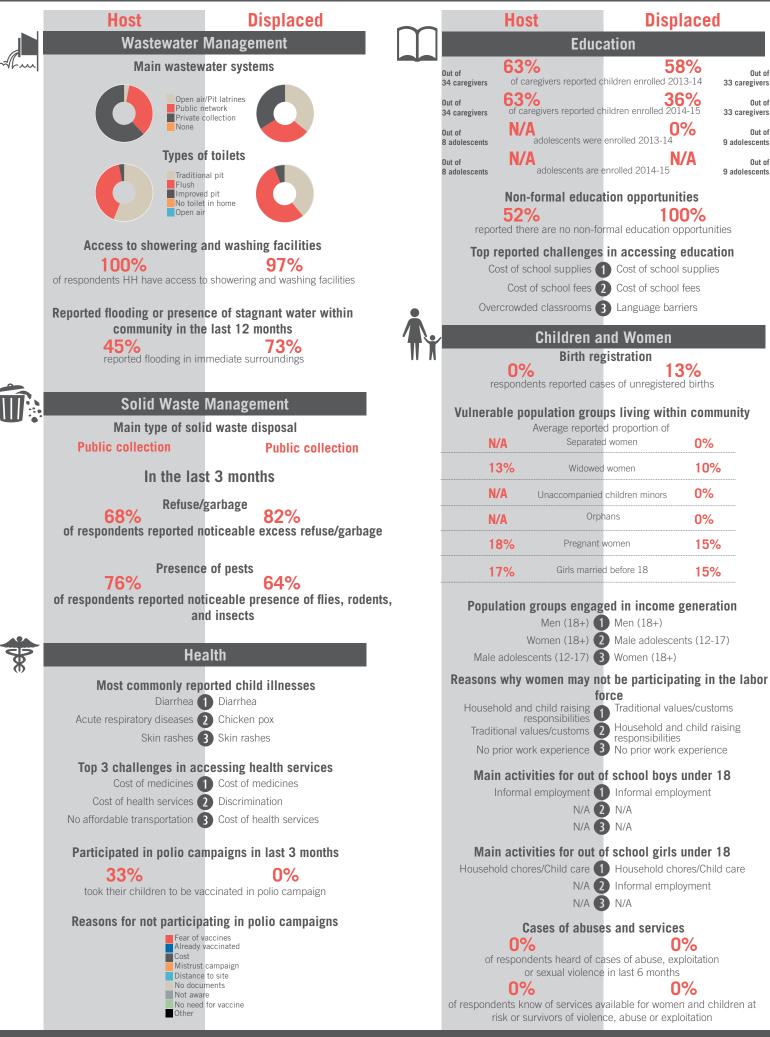

### Governorate Profile Akkar

Sample Information: Number of Interviews: 2294 | Number of Male interviewed: 869 | Number of female interviewed: 1425 | Age Range: 12-88 | Data collected between October 2014 - February 2015 Population groups covered: Lebanese, Syrian, PRL, PRS | Average HH size: 6 | Cadastre Population: 190914 | Lebanese living under US\$4: 62123 | Syrian Refugees: 82956

#### Non-formal education opportunities 72% reported there are no non-formal education opportunities Top reported challenges in accessing education Cost of school fees 1 Cost of school fees Cost of school supplies (2) Cost of school supplies No affordable transportation 3 No affordable transportation **Children and Women** Birth registration 15% respondents reported cases of unregistered births Vulnerable population groups living within community Average reported proportion of Separated women 14% Widowed women 18% 1% Unaccompanied children minors Orphans 17% Pregnant women 31%

Education

Girls married before 18

| d in income concretion              |  |  |  |  |  |  |  |
|-------------------------------------|--|--|--|--|--|--|--|
| d in income generation<br>Men (18+) |  |  |  |  |  |  |  |
| Male adolescents (12-17)            |  |  |  |  |  |  |  |
| Women (18+)                         |  |  |  |  |  |  |  |
| be participating in the labor       |  |  |  |  |  |  |  |
| force                               |  |  |  |  |  |  |  |
| Household responsibilities          |  |  |  |  |  |  |  |
| Traditional values/customs          |  |  |  |  |  |  |  |
| Safety concerns                     |  |  |  |  |  |  |  |
| school boys under 18                |  |  |  |  |  |  |  |
| Informal employment                 |  |  |  |  |  |  |  |
| Household chores/Child care         |  |  |  |  |  |  |  |
| Begging                             |  |  |  |  |  |  |  |
| school girls under 18               |  |  |  |  |  |  |  |
| Household chores/Child care         |  |  |  |  |  |  |  |
| Informal employment                 |  |  |  |  |  |  |  |
| Other                               |  |  |  |  |  |  |  |
| and services                        |  |  |  |  |  |  |  |
|                                     |  |  |  |  |  |  |  |

## 1%

of respondents heard of cases of abuse, exploitation or sexual violence in last 6 months

0% of respondents know of services available for women and children at risk or survivors of violence, abuse or exploitation