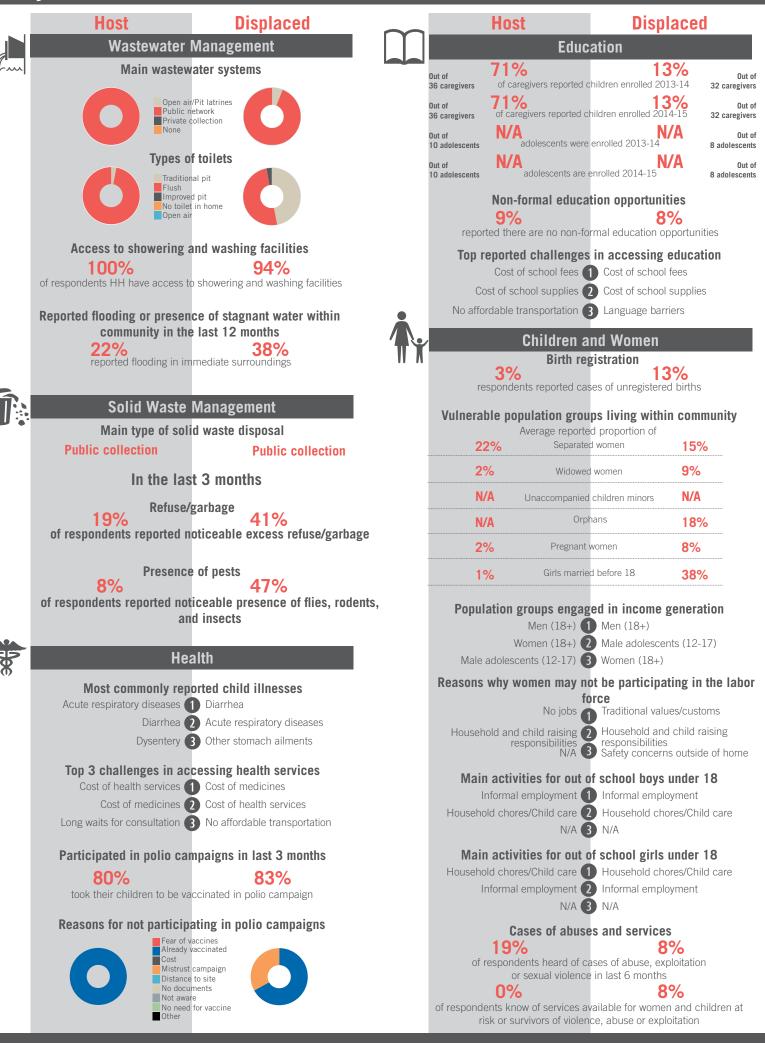

of Male interviewed: 26 | Number of female interviewed: 42 | Age Range: 12 - 72 | Data collected between October 2014 - February 2015 Population groups covered: Lebanese, PRL, Syrian | Average HH size: 6 | Cadastre Population: 7119 | Lebanese living under US\$4: 1761 | Syrian Refugees: 3464

### unicef 🗶 🛞 OCHA

```
REACH Informing
more effective
humanitarian action
```

### Community Profile Darb es Sim



unicef 🔮 🛞 OCHA



Sample Information: Number of Interviews: 68 | Number of Male interviewed: 26 | Number of female interviewed: 42 | Age Range: 12 - 65 | Data collected between October 2014 - February 2015 Population groups covered: Lebanese, PRL, Syrian | Average HH size: 6 | Cadastre Population: 26750 | Lebanese living under US\$4: 16847 | Syrian Refugees: 8665

## unicef 🔮 🛞 OCHA



REACH Informing more effective humanitation action

## unicef 🔮 🛞 OCHA





Sample Information: Number of Interviews: 49 | Number of Male interviewed: 22 | Number of female interviewed: 27 | Age Range: 12 - 60 | Data collected between October 2014 - February 2015 Population groups covered: Lebanese, Syrian | Average HH size: 6 | Cadastre Population: 15574 | Lebanese living under US\$4: 8834 | Syrian Refugees: 3790

## unicef 🔮 🎯 OCHA

### Community Profile Kfar Hatta



# unicef 🔮 🛞 OCHA





Sample Information: Number of Interviews: 68 | Number of Male interviewed: 24 | Number of female interviewed: 44 | Age Range: 12 - 82 | Data collected between October 2014 - February 2015 Population groups covered: Lebanese, Syrian | Average HH size: 5 | Cadastre Population: 4823 | Lebanese living u