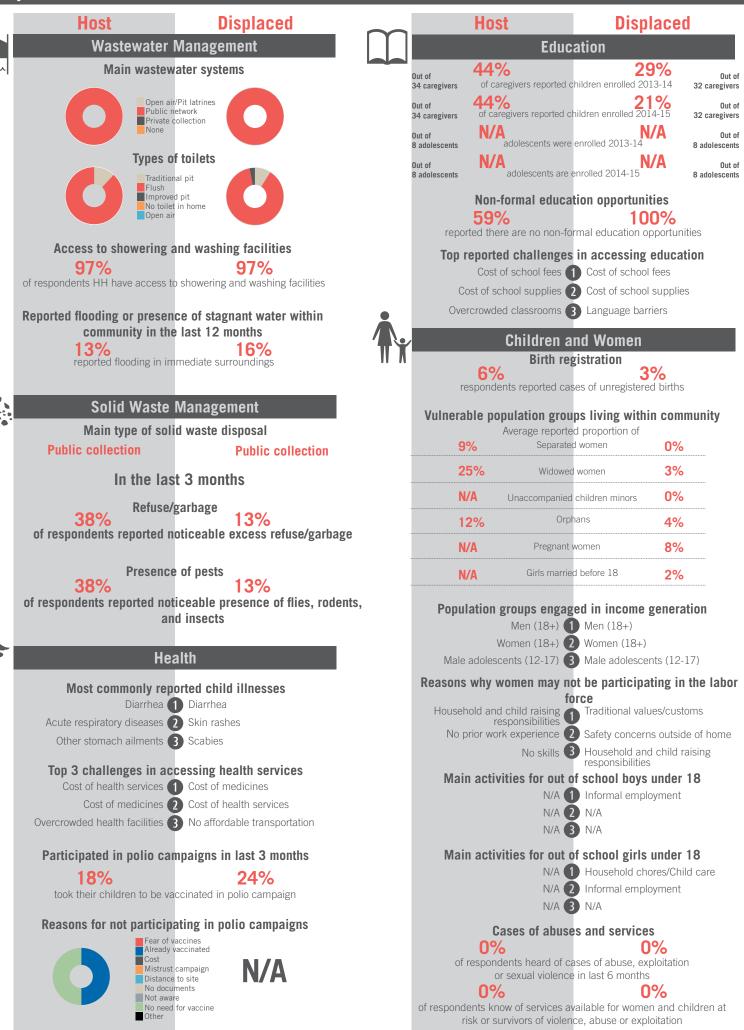

e interviewed: 26 | Number of female interviewed: 44 | Age Range: 12 - 75 | Data collected between October 2014 - February 2015 Population groups covered: Lebanese, Syrian | Average HH size: 6 | Cadastre Population: 11756 | Lebanese living under US\$4: 2677 | Syrian Refugees: 7721

### unicef 🔮 🛞 OCHA

```
REACH Informing
more effective
humanitarian action
```

### <sup>Community Profile</sup> Aaklar El Attiqa



# unicef 🚱 🛞 OCHA



Sample Information: Number of Interviews: 66 | Number of Male interviewed: 26 | Number of female interviewed: 40 | Age Range: 12 - 73 | Data collected between October 2014 - February 2015 Population groups covered: Lebanese, Syrian | Average HH size: 5 | Cadastre Population: 4618 | Lebanese living under US\$4: 1052 | Syrian Refugees: 1924

## unicef 🧶 🛞 OCHA



## unicef 🔮 🛞 OCHA



Sample Information: Number of Interviews: 64 | Number of Male interviewed: 24 | Number of female interviewed: 40 | Age Range: 12 - 62 | Data collected between October 2014 - February 2015 Population groups covered: Lebanese, Syrian | Average HH size: 7 | Cadastre Population: 13565 | Lebanese living under US\$4: 3089 | Syrian Refugees: 6179

### unicef 🗶 🛞 OCHA

| Aury     |                                                                                                                                                                                                                                                                                                                                |                                              |        |