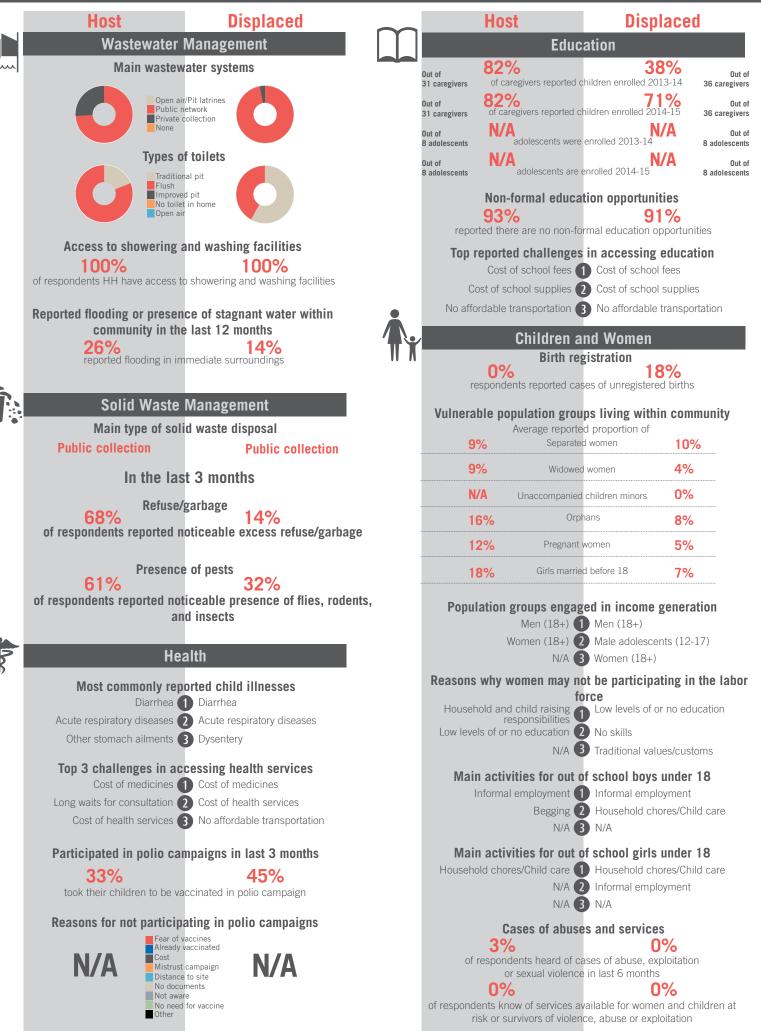

#### Non-formal education opportunities 72% reported there are no non-formal education opportunities Top reported challenges in accessing education Cost of school fees 1 Cost of school fees Cost of school supplies (2) Cost of school supplies No affordable transportation 3 No affordable transportation **Children and Women** Birth registration 15% respondents reported cases of unregistered births Vulnerable population groups living within community Average reported proportion of Separated women 14% Widowed women 18% 1% Unaccompanied children minors Orphans 17% Pregnant women 31%

Education

Girls married before 18

| d in income concretion              |  |  |  |  |  |  |  |
|-------------------------------------|--|--|--|--|--|--|--|
| d in income generation<br>Men (18+) |  |  |  |  |  |  |  |
| Male adolescents (12-17)            |  |  |  |  |  |  |  |
| Women (18+)                         |  |  |  |  |  |  |  |
| be participating in the labor       |  |  |  |  |  |  |  |
| force                               |  |  |  |  |  |  |  |
| Household responsibilities          |  |  |  |  |  |  |  |
| Traditional values/customs          |  |  |  |  |  |  |  |
| Safety concerns                     |  |  |  |  |  |  |  |
| school boys under 18                |  |  |  |  |  |  |  |
| Informal employment                 |  |  |  |  |  |  |  |
| Household chores/Child care         |  |  |  |  |  |  |  |
| Begging                             |  |  |  |  |  |  |  |
| school girls under 18               |  |  |  |  |  |  |  |
| Household chores/Child care         |  |  |  |  |  |  |  |
| Informal employment                 |  |  |  |  |  |  |  |
| Other                               |  |  |  |  |  |  |  |
| and services                        |  |  |  |  |  |  |  |
|                                     |  |  |  |  |  |  |  |

## 1%

of respondents heard of cases of abuse, exploitation or sexual violence in last 6 months

0% of respondents know of services available for women and children at risk or survivors of violence, abuse or exploitation