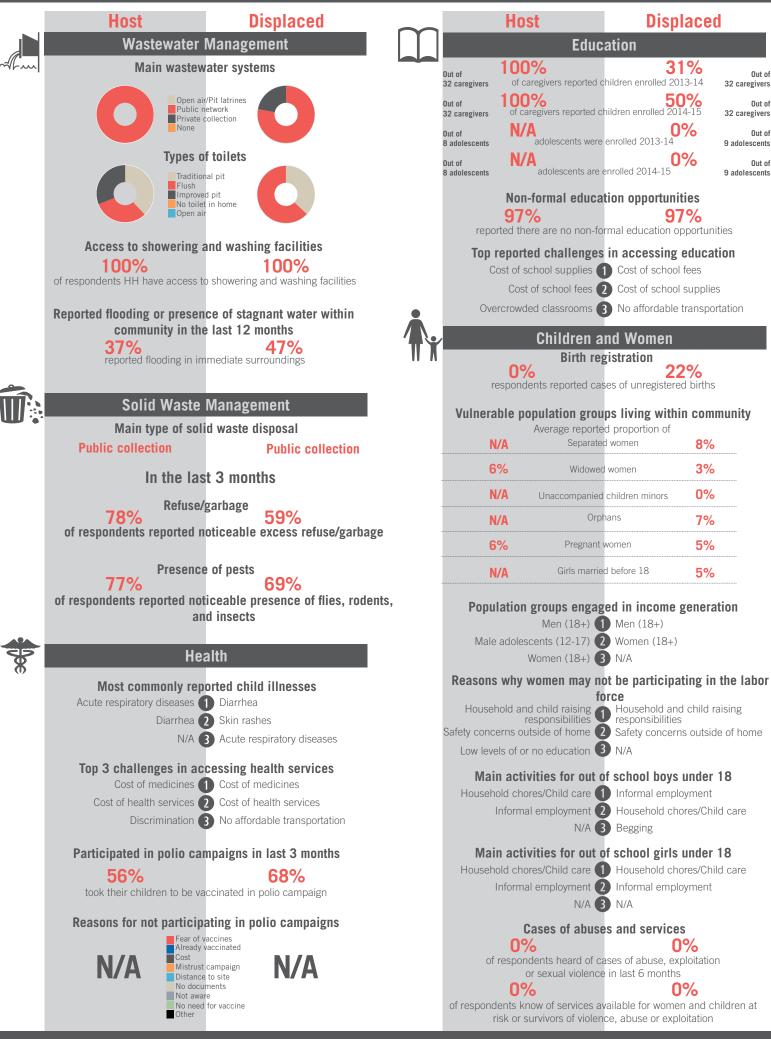

#### Out of adolescents are enrolled 2014-1 305 adolescents Non-formal education opportunities 71% reported there are no non-formal education opportunities Top reported challenges in accessing education Cost of school fees 1 Cost of school fees Cost of school supplies (2) Cost of school supplies No affordable transportation (3) No affordable transportation **Children and Women** Birth registration 10% respondents reported cases of unregistered births Vulnerable population groups living within community Average reported proportion of Separated women 9% 12% Widowed women 0% Unaccompanied children minors Orphans 16% Pregnant women 20% Girls married before 18 12% Population groups engaged in income generation Men (18+) 1 Men (18+) Women (18+) 2 Women (18+) Male adolescents (12-17) 3 Male adolescents (12-17) Reasons why women may not be participating in the labor force Household responsibilities 1 Traditional values/customs Traditional values/customs 2 Household responsibilities Safety concerns 3 Safety concerns Main activities for out of school boys under 18 Informal employment 1 Informal employment Begging 2 Household chores/Child care

#### Main activities for out of school girls under 18

Household chores/Child care 1 Household chores/Child care

Informal employment 2 Informal employment Begging **3** Begging

## **Cases of abuses and services**

1% of respondents heard of cases of abuse, exploitation or sexual violence in last 6 months

0%

REACH Informing more effective humanitarian action

of respondents know of services available for women and children at risk or survivors of violence, abuse or exploitation