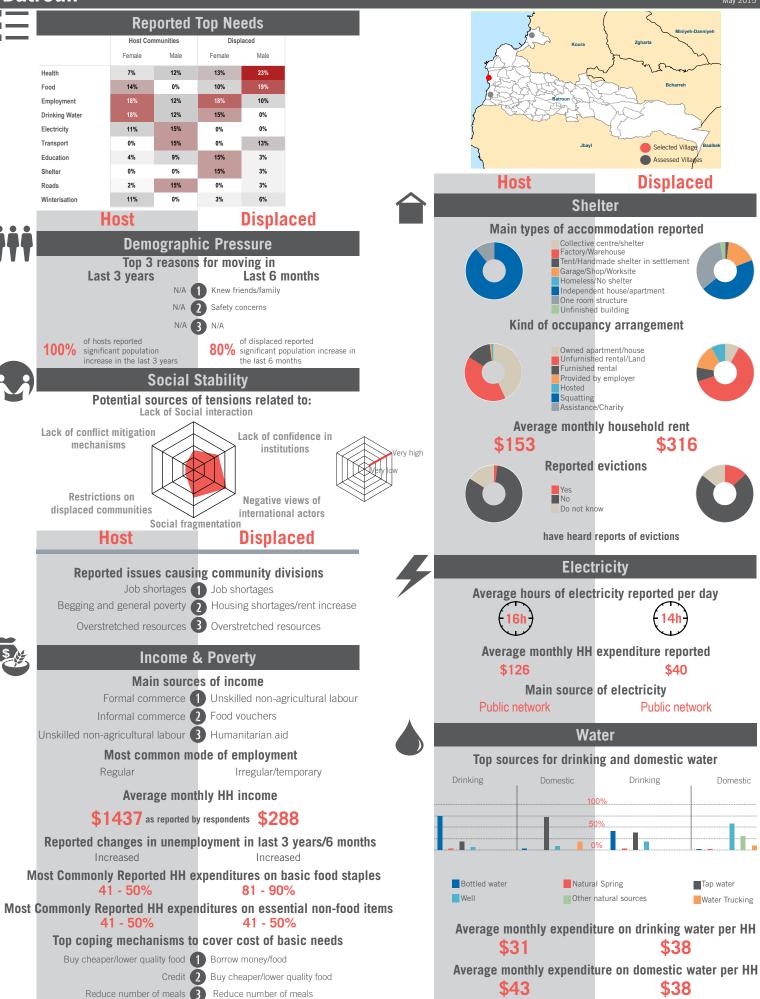

# Country Profile

Sample Information: Number of Interviews: 13120 | Number of Male interviewed: 4967 | Number of female interviewed: 8154 | Age Range: 12-92 | Data collected between October 2014 - February 2015 Population groups covered: Lebanese, Syrian, PRL, PRS | Average HH size: 6 | Cadastre Population: Lebanese: 2078960| Lebanese living under US\$4: 605188 | Syrian Refugees: 786129