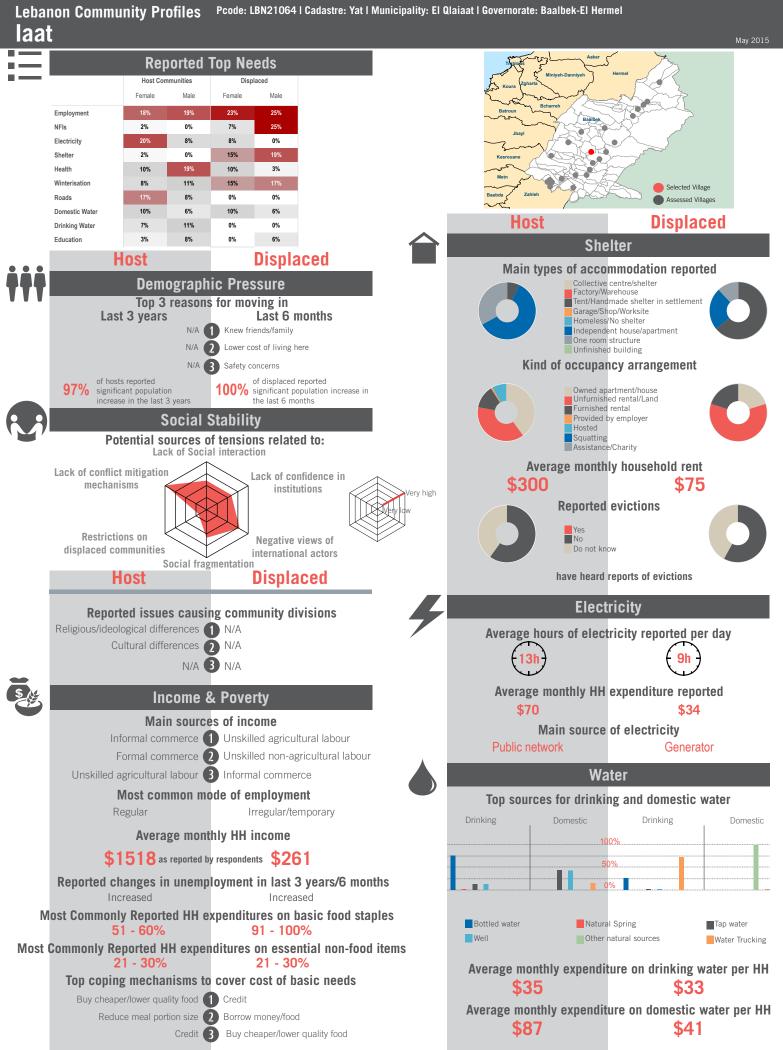

### unicef 🔮 🎯 OCHA

|      | Host Displaced                                                                                                                                                                                                                                   |                                     |            | Host                                                                                                                                                                   |                                                   | Dis                                     | Displaced        |                        |  |
|------|--------------------------------------------------------------------------------------------------------------------------------------------------------------------------------------------------------------------------------------------------|-------------------------------------|------------|------------------------------------------------------------------------------------------------------------------------------------------------------------------------|---------------------------------------------------|-----------------------------------------|------------------|------------------------|--|
|      | Wastewater Management                                                                                                                                                                                                                            |                                     | m          | Education                                                                                                                                                              |                                                   |                                         |                  |                        |  |
| ~h~~ | Main wastewater systems                                                                                                                                                                                                                          |                                     |            | Out of                                                                                                                                                                 | 80%                                               |                                         | 0%               | Out of                 |  |
|      | Open air/Pit latrines<br>Public network<br>Private collection<br>None                                                                                                                                                                            |                                     |            | 35 caregivers<br>Out of                                                                                                                                                | of caregivers reporte                             |                                         | 0%               | 1 caregivers<br>Out of |  |
|      |                                                                                                                                                                                                                                                  |                                     |            | 35 caregivers<br>Out of                                                                                                                                                | of caregivers reporte                             | d children enrolled                     | 2014-15 3<br>N/A | 1 caregivers<br>Out of |  |
|      |                                                                                                                                                                                                                                                  |                                     |            | 8 adolescents                                                                                                                                                          |                                                   | ere enrolled 2013-1                     |                  | adolescents            |  |
|      | Traditional pit<br>Flush<br>Improved pit<br>No toilet in home<br>Open air                                                                                                                                                                        |                                     |            | Out of<br>8 adolescents                                                                                                                                                |                                                   | re enrolled 2014-18                     |                  | Out of adolescents     |  |
| 4    |                                                                                                                                                                                                                                                  |                                     |            | Non-formal education opportunities<br>92% 100%<br>reported there are no non-formal education opportunities                                                             |                                                   |                                         |                  |                        |  |
|      | Access to showering and washing facilities<br>97% 74%<br>of respondents HH have access to showering and washing facilities                                                                                                                       |                                     |            | Top reported challenges in accessing educationCost of school feesCost of school suppliesCost of school supplies                                                        |                                                   |                                         |                  |                        |  |
|      |                                                                                                                                                                                                                                                  |                                     |            |                                                                                                                                                                        |                                                   |                                         |                  |                        |  |
|      | Reported flooding or presence of stagnant water within community in the last 12 months 33% 61% reported flooding in immediate surroundings                                                                                                       |                                     | •          |                                                                                                                                                                        | ordable transportation                            | Safety/secu                             |                  | during                 |  |
|      |                                                                                                                                                                                                                                                  |                                     | <b>^</b> . | /                                                                                                                                                                      | Children                                          | and Wome                                | 1                |                        |  |
|      |                                                                                                                                                                                                                                                  |                                     | II K       |                                                                                                                                                                        |                                                   | registration                            | 3%               |                        |  |
|      |                                                                                                                                                                                                                                                  |                                     |            | re                                                                                                                                                                     | espondents reported                               | cases of unregist                       |                  |                        |  |
|      | Solid Waste Management<br>Main type of solid waste disposal                                                                                                                                                                                      |                                     |            | Vulnera                                                                                                                                                                | ble population gr                                 |                                         |                  | inity                  |  |
|      | Main type of s<br>Public collection                                                                                                                                                                                                              | Dild waste disposal<br>Dump garbage |            | 1                                                                                                                                                                      |                                                   | orted proportion o<br>ated women        | 1%               |                        |  |
|      | In the la                                                                                                                                                                                                                                        | ast 3 months                        |            | 2                                                                                                                                                                      | 6% Wido                                           | wed women                               | 5%               |                        |  |
|      | Refuse/garbage                                                                                                                                                                                                                                   |                                     | N          | VA Unaccompan                                                                                                                                                          | ied children minors                               | 0%                                      |                  |                        |  |
|      | 65% 45% of respondents reported noticeable excess refuse/garbage                                                                                                                                                                                 |                                     |            | 0                                                                                                                                                                      | %                                                 | Drphans                                 | 0%               |                        |  |
|      |                                                                                                                                                                                                                                                  | nonocanio checco iciaco, Barnago    |            | 2                                                                                                                                                                      | 0% Pregna                                         | ant women                               | 0%               |                        |  |
|      | Presenc<br>18%                                                                                                                                                                                                                                   | ce of pests 45%                     |            | 3                                                                                                                                                                      | % Girls ma                                        | rried before 18                         | 0%               |                        |  |
|      | of respondents reported noticeable presence of flies, rodents,<br>and insects                                                                                                                                                                    |                                     | 9          | Population groups engaged in income generationMen (18+)Men (18+)Women (18+)Women (18+)Male adolescents (12-17)Male adolescents (12-17)                                 |                                                   |                                         |                  |                        |  |
|      | Health                                                                                                                                                                                                                                           |                                     |            |                                                                                                                                                                        |                                                   |                                         |                  |                        |  |
|      | Most commonly reported child illnesses<br>Diarrhea 1 Acute respiratory diseases<br>Acute respiratory diseases 2 Other stomach ailments<br>Dysentery 3 Diarrhea                                                                                   |                                     |            | Reasons why women may not be participating in the labor                                                                                                                |                                                   |                                         |                  |                        |  |
|      |                                                                                                                                                                                                                                                  |                                     |            | force<br>Household and child raising<br>responsibilities<br>Low levels of or no education<br>No skills 3 N/A                                                           |                                                   |                                         |                  |                        |  |
|      |                                                                                                                                                                                                                                                  |                                     |            |                                                                                                                                                                        |                                                   |                                         |                  |                        |  |
|      | <ul> <li>Top 3 challenges in accessing health services</li> <li>Cost of health services 1 Cost of medicines</li> <li>Cost of medicines 2 Cost of health services</li> <li>No affordable transportation 3 No affordable transportation</li> </ul> |                                     |            | Mai                                                                                                                                                                    |                                                   |                                         | vs under 18      | 2                      |  |
|      |                                                                                                                                                                                                                                                  |                                     |            | Main activities for out of school boys under 18<br>Informal employment 1 Household chores/Child care<br>Household chores/Child care 2 Informal employment<br>N/A 3 N/A |                                                   |                                         |                  |                        |  |
|      |                                                                                                                                                                                                                                                  |                                     |            |                                                                                                                                                                        |                                                   |                                         |                  |                        |  |
|      | Participated in polio campaigns in last 3 months<br>14% 58%<br>took their children to be vaccinated in polio campaign                                                                                                                            |                                     |            | Mai                                                                                                                                                                    | n activities for ou                               |                                         | ls under 18      | 3                      |  |
|      |                                                                                                                                                                                                                                                  |                                     |            | Household chores/Child care 1 Household chores/Child care<br>Informal employment 2 Informal employment<br>N/A 3 N/A                                                    |                                                   |                                         |                  |                        |  |
|      |                                                                                                                                                                                                                                                  |                                     |            |                                                                                                                                                                        |                                                   |                                         |                  |                        |  |
|      | Reasons for not participating in polio campaigns<br>Fear of vaccines<br>Already vaccinated<br>Cost<br>Mistrust campaign<br>Distance to site<br>Not aware<br>Not aware<br>Other                                                                   |                                     |            | Cases of abuses and services                                                                                                                                           |                                                   |                                         |                  |                        |  |
|      |                                                                                                                                                                                                                                                  |                                     |            | of                                                                                                                                                                     | 6%<br>respondents heard o                         |                                         |                  |                        |  |
|      |                                                                                                                                                                                                                                                  |                                     |            |                                                                                                                                                                        | or sexual violer                                  | nce in last 6 mon                       | ths<br>0%        |                        |  |
|      |                                                                                                                                                                                                                                                  |                                     |            |                                                                                                                                                                        | lents know of services<br>isk or survivors of vio |                                         | men and child    | dren at                |  |
|      |                                                                                                                                                                                                                                                  |                                     |            |                                                                                                                                                                        |                                                   | , , , , , , , , , , , , , , , , , , , , |                  |                        |  |