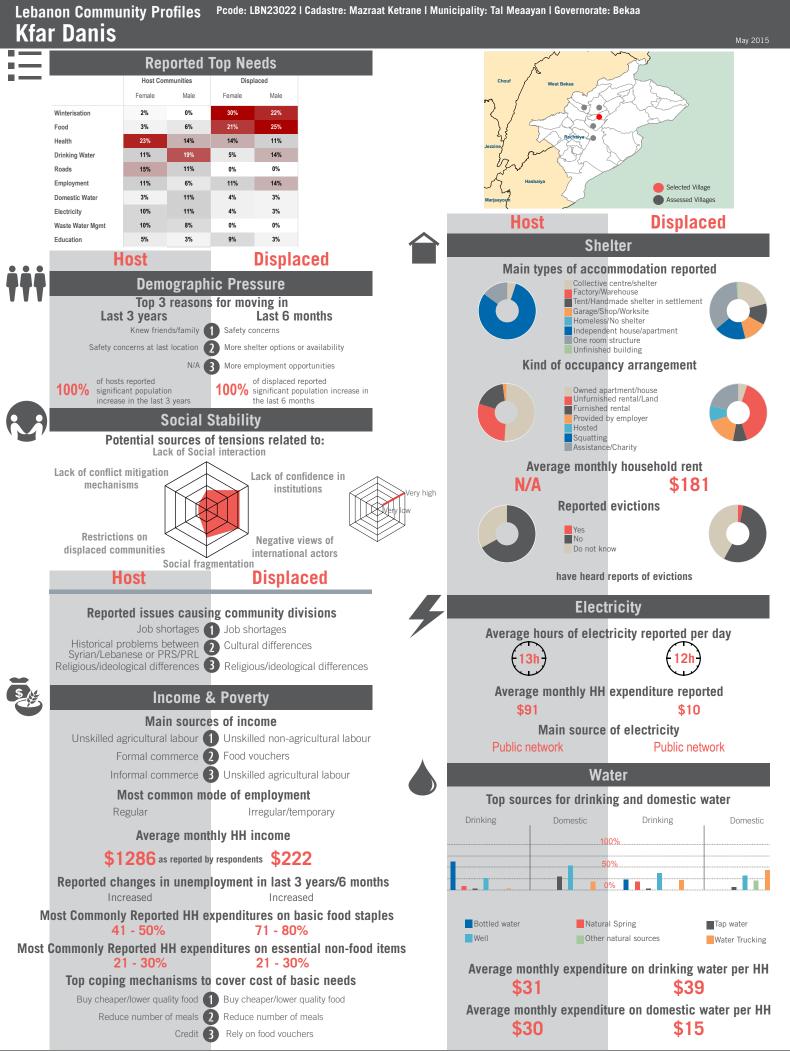

#### Governorate Profile Bekaa

Sample Information: Number of Interviews: 2438 | Number of Male interviewed: 927 | Number of female interviewed: 1511 | Age Range: 12-83 | Data collected between October 2014 - February 2015 Population groups covered: Lebanese, Syrian, PRL, PRS | Average HH size: 6 | Cadastre Population: Lebanese: 174539 | Lebanese living under US\$4: 42095 | Syrian Refugees: 253664