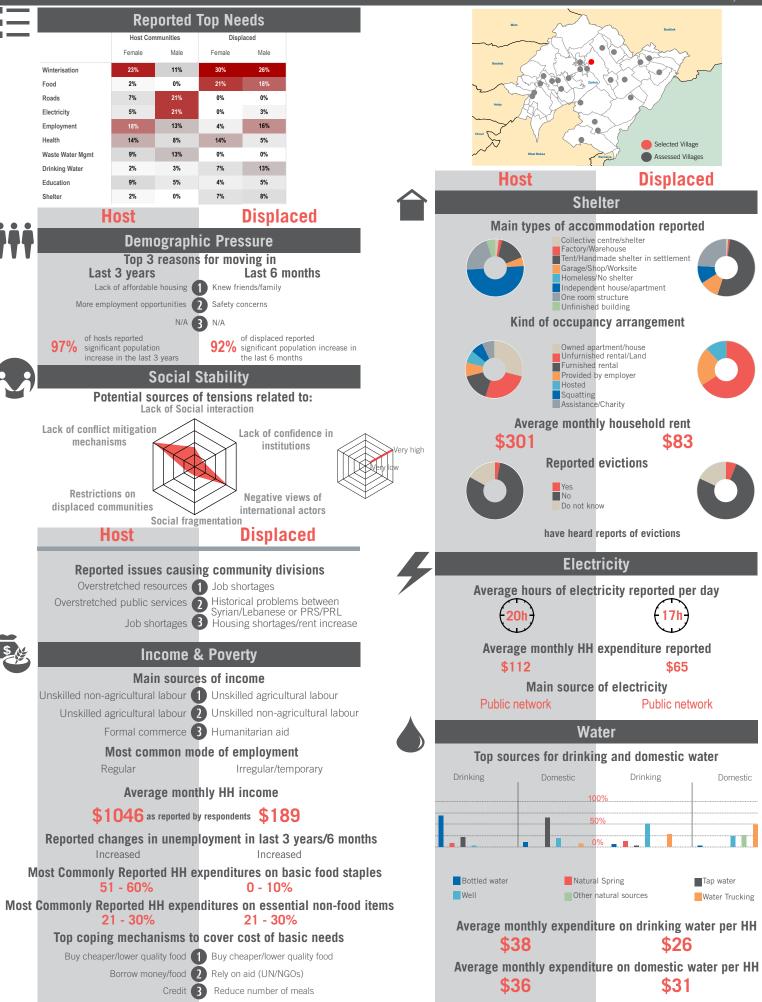

|     | Host                                                                                          | Displaced                                           |                                                          | _                                                                                                                                                 | Host                                             | Displa                   | May 2015                      |  |
|-----|-----------------------------------------------------------------------------------------------|-----------------------------------------------------|----------------------------------------------------------|---------------------------------------------------------------------------------------------------------------------------------------------------|--------------------------------------------------|--------------------------|-------------------------------|--|
|     |                                                                                               |                                                     | m                                                        |                                                                                                                                                   | Educ                                             | -                        | aceu                          |  |
| ~~~ | Wastewater Management<br>Main wastewater systems                                              |                                                     |                                                          |                                                                                                                                                   | 80%                                              | 0%                       |                               |  |
|     |                                                                                               |                                                     |                                                          | Out of<br>32 caregivers                                                                                                                           | of caregivers reported c                         | hildren enrolled 2013    | 3-14 <b>32 caregivers</b>     |  |
|     | Public r                                                                                      | r/Pit latrines<br>network<br>collection             |                                                          | Out of<br>32 caregivers                                                                                                                           | 80%<br>of caregivers reported cl                 | hildren enrolled 2014    | • Out of<br>-15 32 caregivers |  |
|     | None                                                                                          |                                                     |                                                          | Out of<br>8 adolescents                                                                                                                           | N/A<br>adolescents were                          | enrolled 2013-14         | Out of<br>9 adolescents       |  |
|     | Types o                                                                                       | f toilets                                           |                                                          | Out of                                                                                                                                            | N/A<br>adolescents are e                         |                          | A Out of                      |  |
|     | Traditional pit<br>Flush                                                                      |                                                     |                                                          | 8 adolescents                                                                                                                                     |                                                  |                          | 9 adolescents                 |  |
|     | Improved pit<br>No toilet in home<br>Open air                                                 |                                                     |                                                          |                                                                                                                                                   | Non-formal education 89%                         | tion opportuniti         |                               |  |
|     | Access to showering                                                                           |                                                     | reported there are no non-formal education opportunities |                                                                                                                                                   |                                                  |                          |                               |  |
|     | Access to showering and washing facilities                                                    |                                                     |                                                          | Top reported challenges in accessing education<br>Cost of school fees 1 Cost of school fees                                                       |                                                  |                          |                               |  |
|     |                                                                                               | o showering and washing facilities                  |                                                          | Cost of school supplies 2 Cost of school supplies                                                                                                 |                                                  |                          |                               |  |
|     | Reported flooding or presence of stagnant water within community in the last 12 months 3% 38% |                                                     |                                                          | No affo                                                                                                                                           | ordable transportation                           | No affordable tr         | ansportation                  |  |
|     |                                                                                               |                                                     |                                                          |                                                                                                                                                   | Children a                                       | nd Women                 |                               |  |
|     |                                                                                               | mediate surroundings                                | 11 /                                                     |                                                                                                                                                   | Birth reg                                        | gistration               |                               |  |
|     |                                                                                               |                                                     |                                                          | r                                                                                                                                                 | espondents reported cas                          |                          |                               |  |
| U:  |                                                                                               | Management                                          |                                                          | Vulnerable population groups living within community                                                                                              |                                                  |                          |                               |  |
|     | Main type of sol                                                                              | id waste disposal<br>Landfill                       |                                                          | N                                                                                                                                                 | Average reporte<br>Separated                     |                          | 0%                            |  |
|     |                                                                                               |                                                     |                                                          | 0                                                                                                                                                 | 1% Widowed                                       | l women                  | N/A                           |  |
|     |                                                                                               | In the last 3 months                                |                                                          | N                                                                                                                                                 | I/A Unaccompanied                                | children minors          | 0%                            |  |
|     | Refuse/garbage 27%<br>of respondents reported noticeable excess refuse/garbage                |                                                     | N                                                        | I/A Orpł                                                                                                                                          | nans                                             | 0%                       |                               |  |
|     |                                                                                               |                                                     | 0                                                        | Pregnant                                                                                                                                          | women                                            | N/A                      |                               |  |
|     |                                                                                               | Presence of pests                                   |                                                          | 0                                                                                                                                                 | Girls marrie                                     | d before 18              | N/A                           |  |
|     | 9%<br>of respondents reported not                                                             | 71% reported noticeable presence of flies, rodents, |                                                          |                                                                                                                                                   | lation groups and                                | od in incomo o           | oneration                     |  |
|     | an                                                                                            |                                                     | Popu                                                     | Iation groups engag<br>Men (18+)                                                                                                                  | -                                                | eneration                |                               |  |
|     | Ца                                                                                            | alth                                                |                                                          |                                                                                                                                                   |                                                  | Male adolescent          | ts (12-17)                    |  |
| 8   |                                                                                               |                                                     |                                                          |                                                                                                                                                   | adolescents (12-17)                              |                          | ing in the labor              |  |
|     |                                                                                               | orted child illnesses Acute respiratory diseases    |                                                          | Reasons why women may not be participating in the labor<br>force<br>Household and child raising<br>responsibilities<br>Traditional values/customs |                                                  |                          |                               |  |
|     |                                                                                               | 2 Diarrhea                                          |                                                          |                                                                                                                                                   |                                                  |                          |                               |  |
|     | Other stomach ailments                                                                        | 3 Dysentery                                         |                                                          | Other 3 Low levels of or no education                                                                                                             |                                                  |                          |                               |  |
|     | Top 3 challenges in accessing health services<br>Cost of health services                      |                                                     |                                                          |                                                                                                                                                   | Main activities for out of school boys under 18  |                          |                               |  |
|     |                                                                                               | 2 Cost of medicines                                 |                                                          | Household chores/Child care 1 Informal employment<br>N/A 2 Household chores/Child care                                                            |                                                  |                          |                               |  |
|     | No affordable transportation                                                                  | 3 No affordable transportation                      |                                                          |                                                                                                                                                   | N/A Z                                            |                          | es/Child care                 |  |
|     | Participated in polio campaigns in last 3 months                                              |                                                     |                                                          |                                                                                                                                                   | Main activities for out of school girls under 18 |                          |                               |  |
|     | 60%                                                                                           | 93%                                                 |                                                          | Household chores/Child care 1 Household chores/Child care<br>N/A 2 Other<br>N/A 3 N/A                                                             |                                                  |                          |                               |  |
|     | took their children to be va                                                                  | accinated in polio campaign                         |                                                          |                                                                                                                                                   |                                                  |                          |                               |  |
|     |                                                                                               | ating in polio campaigns                            |                                                          |                                                                                                                                                   | Cases of abuse                                   |                          |                               |  |
|     | Fear of v<br>Already<br>Cost                                                                  | vaccinated                                          |                                                          | of                                                                                                                                                | 0%<br>respondents heard of ca                    | OS<br>ases of abuse expl |                               |  |
|     |                                                                                               |                                                     |                                                          | U                                                                                                                                                 | or sexual violence                               | in last 6 months         |                               |  |
|     | Not awa                                                                                       |                                                     |                                                          | of respond                                                                                                                                        | 0%<br>lents know of services av                  | vailable for women       |                               |  |
|     | Other                                                                                         |                                                     |                                                          |                                                                                                                                                   | isk or survivors of violen                       |                          |                               |  |

# unicef 🕲 🛞 OCHA

11 - 20% 11 - 20% Top coping mechanisms to cover cost of basic needs

Buy cheaper/lower quality food 1 Buy cheaper/lower quality food

Borrow money/food **2** Reduce number of meals

Credit 3 Reduce meal portion size