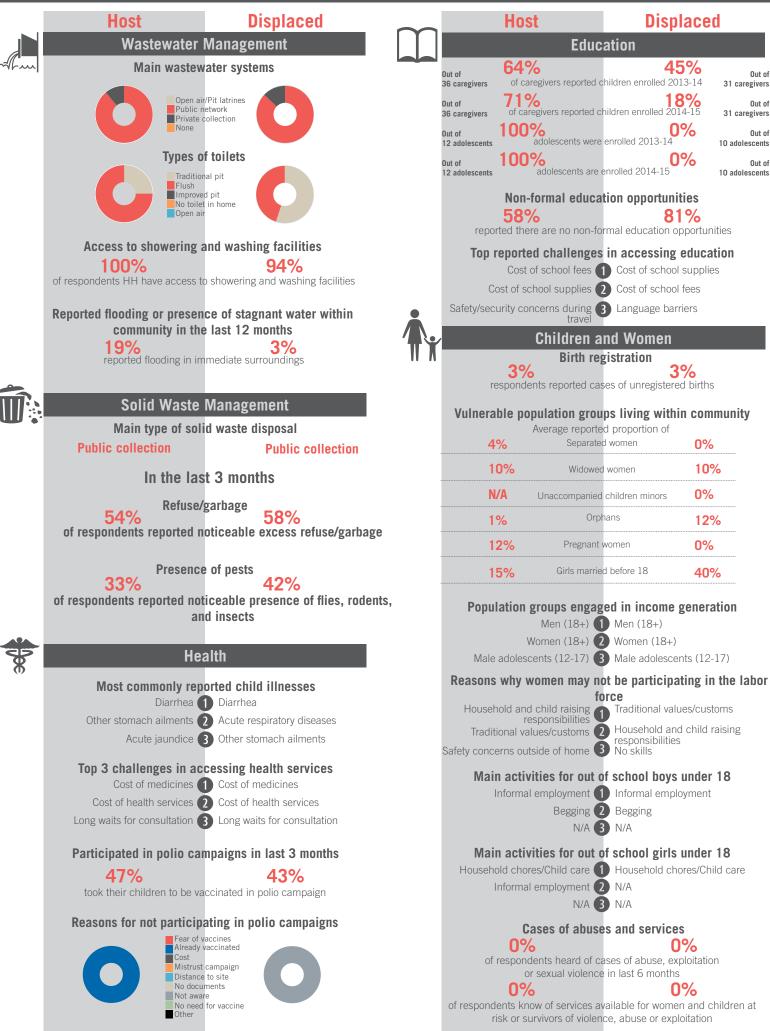

24 | Number of female interviewed: 42 | Age Range: 12 - 68 | Data collected between October 2014 - February 2015 Population groups covered: Lebanese, Syrian | Average HH size: 6 | Cadastre Population: 8725 | Lebanese living under US\$4: 2159 | Syrian Refugees: 469

unicef 🧐 🎯 OCHA

### Community Profile Kfar Habou



# unicef 🚱 🛞 OCHA





Sample Information: Number of Interviews: 67 | Number of Male interviewed: 28 | Number of female interviewed: 39 | Age Range: 12 - 55 | Data collected between October 2014 - February 2015 Population groups covered: Lebanese, Syrian | Average HH size: 7 | Cadastre Population: 375 | Lebanese living under US\$4: 93 | Syrian Refugees: 2184

### unicef 🕑 🐨 OCHA

```
REACH Informing
more effective
humanitarian action
```

### Community Profile Sir Ed Danniye



# unicef 🚱 🛞 OCHA



Sample Information: Number of Interviews: 67 | Number of Male interviewed: 28 | Number of female interviewed: 39 | Age Range: 12 - 65 | Data collected between October 2014 - February 2015 Population groups covered: Lebanese, Syrian | Average HH size: 6 | Cadastre Population: 85 | Lebanese living under US\$4: 21 | Syrian Refugees: 94

### unicef 🔮 🛞 OCHA



REACH Informing more effective humanitarian action

### unicef 🔮 🛞 OCHA





Sample Information: Number of Interviews: 66 | Number of Male interviewed: 25 | Number of female interviewed: 41 | Age Range: 12 - 73 | Data collected between October 2014 - February 2015 Population groups covered: Lebanese, Syrian | Average HH size: 5 | Cadastre Population: 4082 | Lebanese living under US\$4: 1010 | Syrian Refugees: 4061