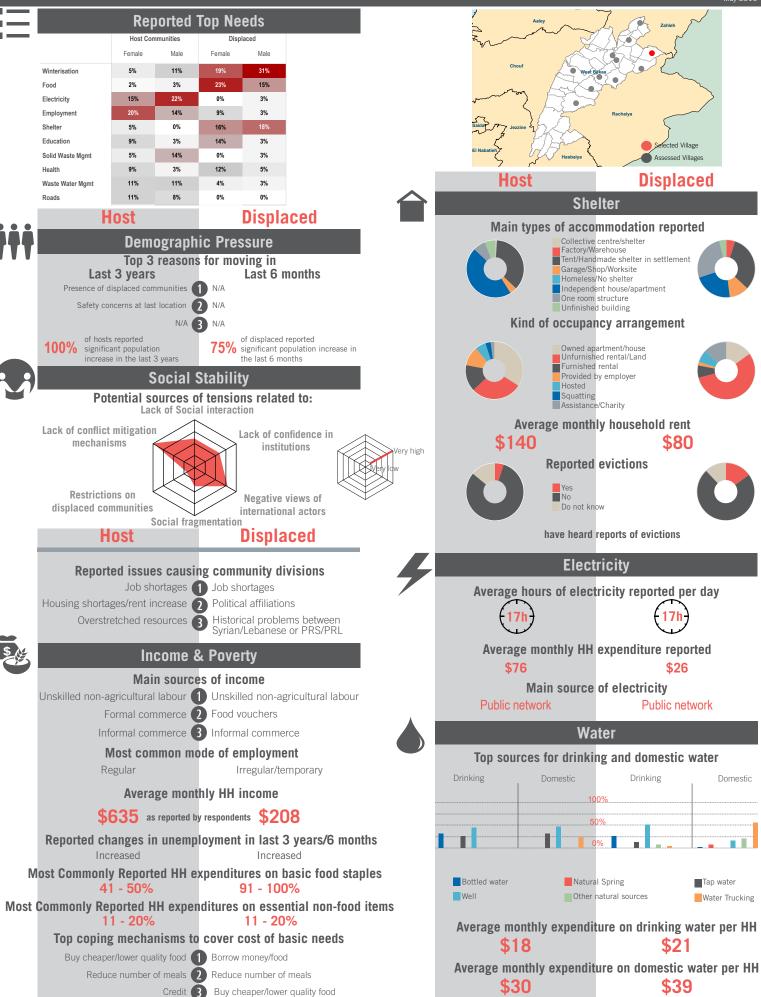

# unicef 🕲 🛞 OCHA

11 - 20% 11 - 20% Top coping mechanisms to cover cost of basic needs

Buy cheaper/lower quality food 1 Buy cheaper/lower quality food

Borrow money/food **2** Reduce number of meals

Credit 3 Reduce meal portion size

\$35

\$39

unicef 🕑 🐨 OCHA

**\$22** 

\$22

Average monthly expenditure on domestic water per HH