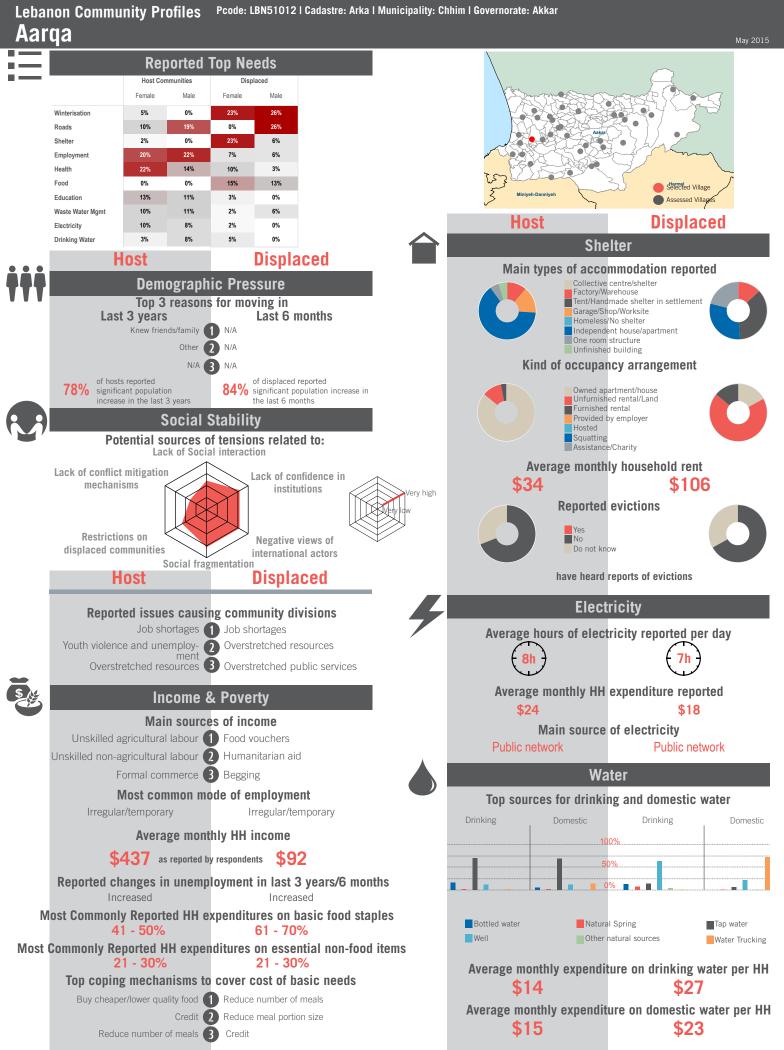

mber of female interviewed: 44 | Age Range: 12 - 75 | Data collected between October 2014 - February 2015 Population groups covered: Lebanese, Syrian | Average HH size: 6 | Cadastre Population: 11756 | Lebanese living under US\$4: 2677 | Syrian Refugees: 7721

### unicef 🔮 🛞 OCHA

```
REACH Informing
more effective
humanitarian action
```

### <sup>Community Profile</sup> Aaklar El Attiqa



# unicef 🚱 🛞 OCHA



Sample Information: Number of Interviews: 66 | Number of Male interviewed: 26 | Number of female interviewed: 40 | Age Range: 12 - 73 | Data collected between October 2014 - February 2015 Population groups covered: Lebanese, Syrian | Average HH size: 5 | Cadastre Population: 4618 | Lebanese living under US\$4: 1052 | Syrian Refugees: 1924

## unicef 🧶 🛞 OCHA



## unicef 🔮 🛞 OCHA



Sample Information: Number of Interviews: 64 | Number of Male interviewed: 24 | Number of female interviewed: 40 | Age Range: 12 - 62 | Data collected between October 2014 - February 2015 Population groups covered: Lebanese, Syrian | Average HH size: 7 | Cadastre Population: 13565 | Lebanese living under US\$4: 3089 | Syrian Refugees: 6179

### unicef 🗶 🛞 OCHA

| Aury     |                                                                                                                                                                                                                                                                                                                                |                                              |        |