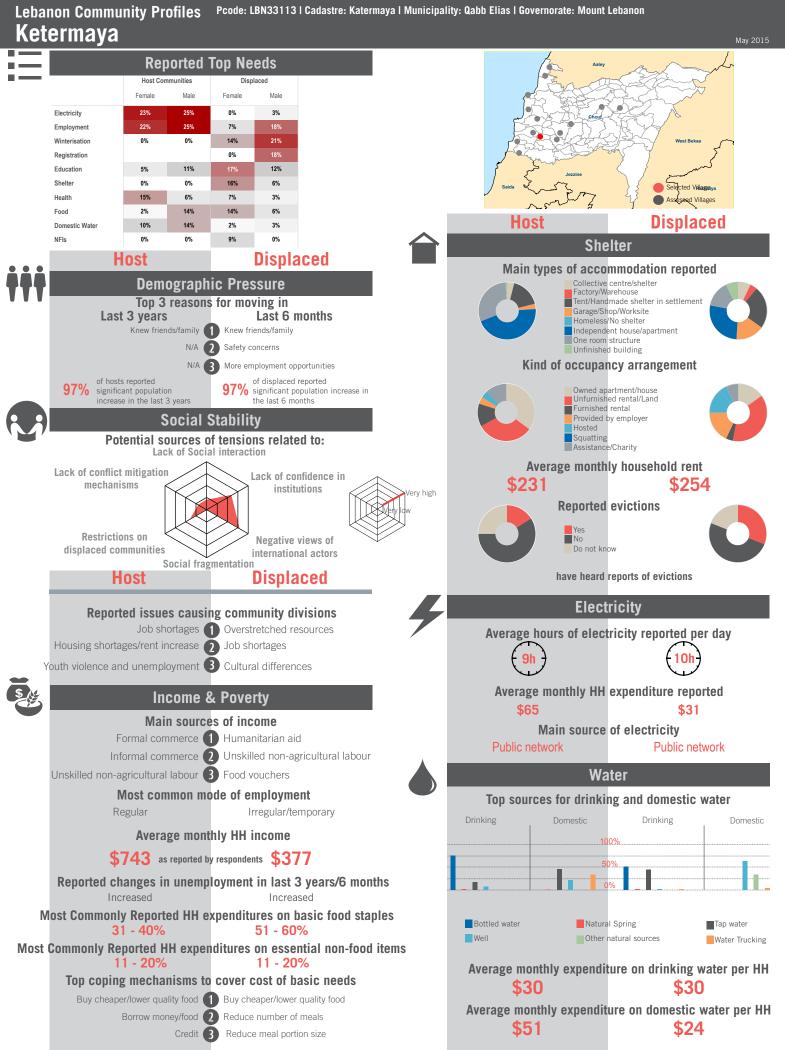

Sample Information: Number of Interviews: 65 | Number of Male interviewed: 24 | Number of female interviewed: 41 | Age Range: 12 - 75 | Data collected between October 2014 - February 2015 Population groups covered: Lebanese, Syrian | Average HH size: 5 | Cadastre Population: 7912 | Lebanese living under US\$4: 1731 | Syrian Refugees: 16792

### 

# Community Profile **EI Qachaya**



# unicef 🚱 🛞 OCHA



Sample Information: Number of Interviews: 65 | Number of Male interviewed: 24 | Number of female interviewed: 41 | Age Range: 12 - 62 | Data collected between October 2014 - February 2015 Population groups covered: Lebanese, PRL, Syrian | Average HH size: 6 | Cadastre Population: 2334 | Lebanese living under US\$4: 511 | Syrian Refugees: 1988

### unicef 🔮 🛞 OCHA



# unicef 🚱 🛞 OCHA



Sample Information: Number of Interviews: 64 | Number of Male interviewed: 24 | Number of female interviewed: 40 | Age Range: 13 - 55 | Data collected between October 2014 - February 2015 Population groups covered: Lebanese, Syrian | Average HH size: 6 | Cadastre Population: 11262 | Lebanese living under US\$4: 2464 | Syrian Refugees: 28078

### unicef 🔮 🎯 OCHA

### Community Profile Ketermaya



# unicef 🔮 🎯 OCHA





Sample Information: Number of Interviews: 65 | Number of Male interviewed: 25 | Number of female interviewed: 40 | Age Range: 12 - 61 | Data collected between October 2014 - February 2015 Population groups covered: Lebanese, PRL, Syrian | Average HH size: 6 | Cadastre Population: 3919 | Lebanese living under US\$4: 857 | Syrian Refugees: 1748

### unicef 🔮 🎯 OCHA

```
REAC