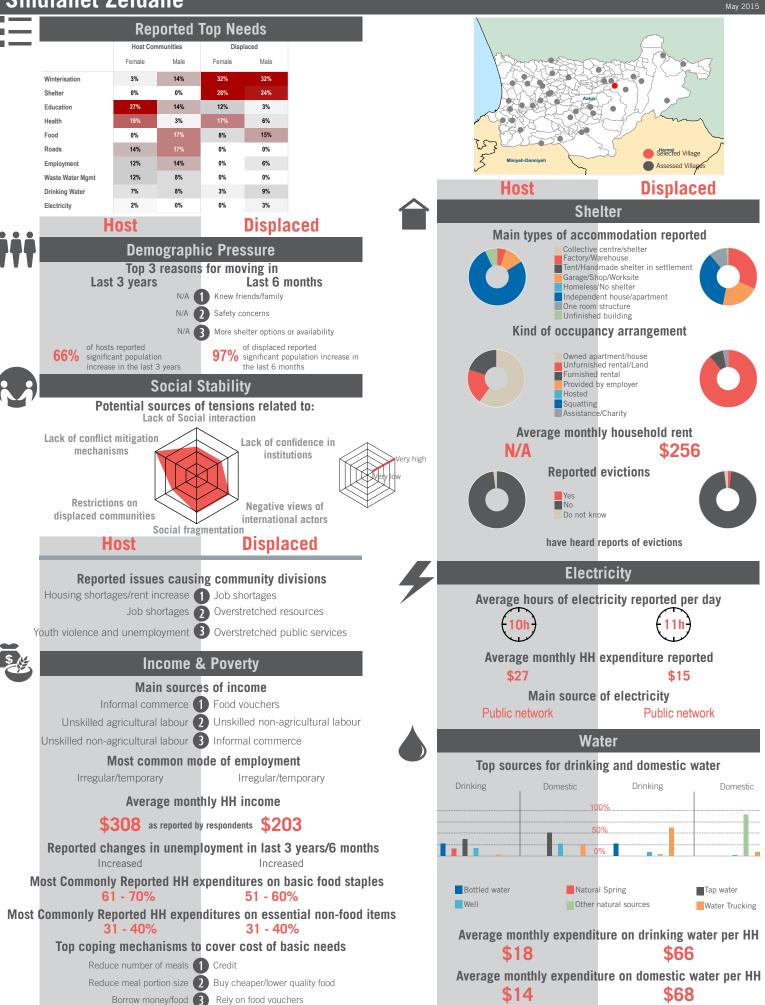

> OCHA \* Disclaimer: As a result of access constraints data collection was conducted in a number of communities with a modified assessment tool omitting most social stability indicators

> \* Disclaimer: As a result of access constraints data collection was conducted in a number of communities with a modified assessment tool omitting most social stability indicators

unicef 🔮 🛞 OCHA

Sample Information: Number of Interviews: 64 | Number of Male interviewed: 24 | Number of female interviewed: 40 | Age Range: 12 - 69 | Data collected between October 2014 - February 2015

\* Disclaimer: As a result of access constraints data collection was conducted in a number of communities with a modified assessment tool omitting most social stability indicators

unicef 🔮 🛞 OCHA

Sample Information: Number of Interviews: 64 | Number of Male interviewed: 24 | Number of female interviewed: 40 | Age Range: 12 - 64 | Data collected between October 2014 - February 2015 Population groups covered: Lebanese, Syrian | Average HH size: 7 | Cadastre Population: 1980 | Lebanese living under US\$4: 1247 | Syrian Refugees: 1547

> \* Disclaimer: As a result of access constraints data collection was conducted in a number of communities with a modified assessment tool omitting most social stability indicators

unicef 🚱 🛞

OCH

\* Disclaimer: As a result of access constraints data collection was conducted in a number of communities with a modified assessment tool omitting most social stability indicators