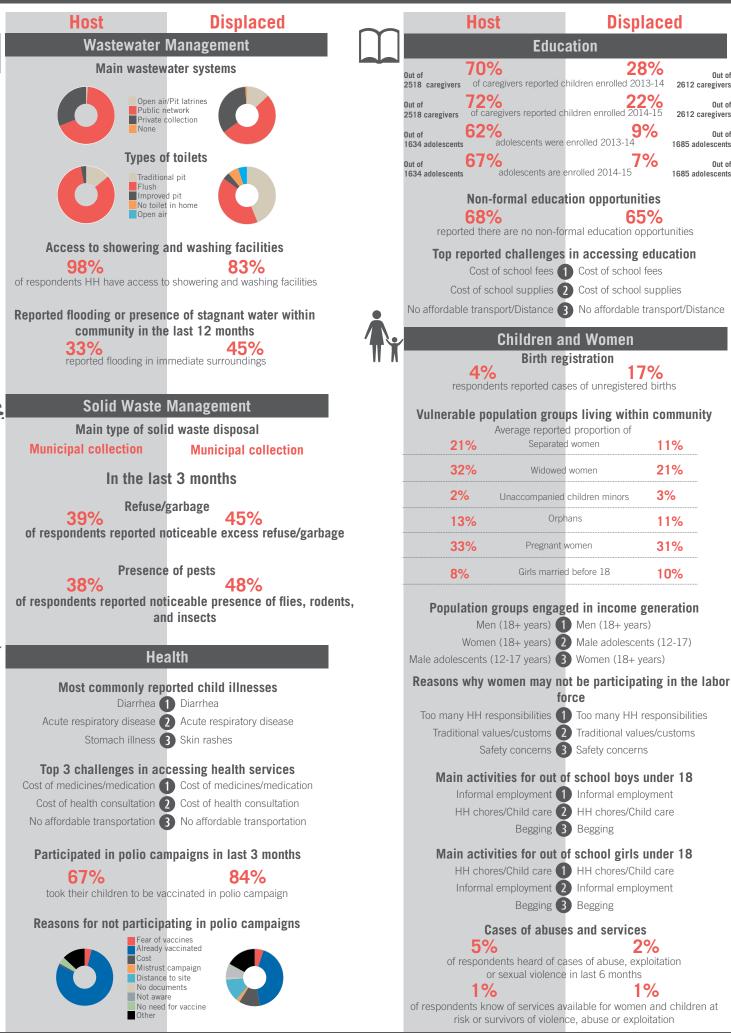

# unicef 🚱 🚳 OCHA

Out of

Out of

Out of

Out of

2612 caregivers

2612 caregivers

1685 adolescents

1685 adolescents

11%

21%

3%

11%

31%

10%

#### Non-formal education opportunities 72% reported there are no non-formal education opportunities Top reported challenges in accessing education Cost of school fees 1 Cost of school fees Cost of school supplies (2) Cost of school supplies No affordable transportation 3 No affordable transportation **Children and Women** Birth registration 15% respondents reported cases of unregistered births Vulnerable population groups living within community Average reported proportion of Separated women 14% Widowed women 18% 1% Unaccompanied children minors Orphans 17% Pregnant women 31%

Education

Girls married before 18

| d in income concretion              |  |  |  |  |  |  |  |
|-------------------------------------|--|--|--|--|--|--|--|
| d in income generation<br>Men (18+) |  |  |  |  |  |  |  |
| Male adolescents (12-17)            |  |  |  |  |  |  |  |
| Women (18+)                         |  |  |  |  |  |  |  |
| be participating in the labor       |  |  |  |  |  |  |  |
| force                               |  |  |  |  |  |  |  |
| Household responsibilities          |  |  |  |  |  |  |  |
| Traditional values/customs          |  |  |  |  |  |  |  |
| Safety concerns                     |  |  |  |  |  |  |  |
| school boys under 18                |  |  |  |  |  |  |  |
| Informal employment                 |  |  |  |  |  |  |  |
| Household chores/Child care         |  |  |  |  |  |  |  |
| Begging                             |  |  |  |  |  |  |  |
| school girls under 18               |  |  |  |  |  |  |  |
| Household chores/Child care         |  |  |  |  |  |  |  |
| Informal employment                 |  |  |  |  |  |  |  |
| Other                               |  |  |  |  |  |  |  |
| and services                        |  |  |  |  |  |  |  |
|                                     |  |  |  |  |  |  |  |

## 1%

of respondents heard of cases of abuse, exploitation or sexual violence in last 6 months

0% of respondents know of services available for women and children at risk or survivors of violence, abuse or exploitation

Out of

Out of

Out of

Out of

576 caregivers

576 caregivers

280 adolescents

280 adolescents