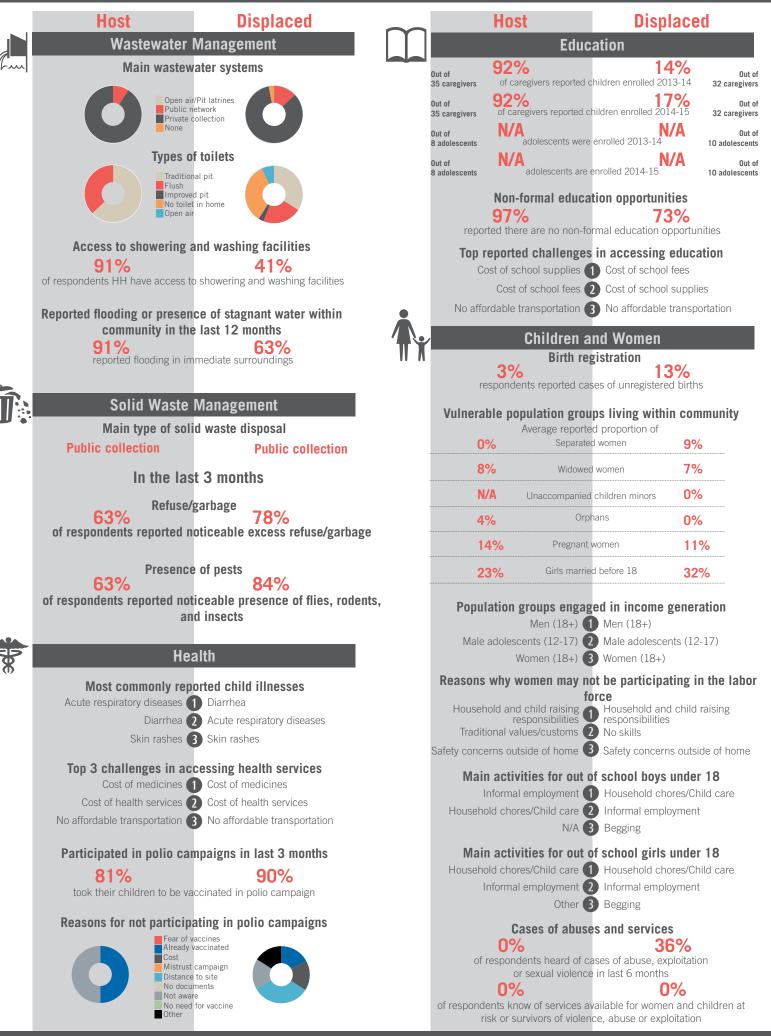

Population groups covered: Lebanese, Syrian | Average HH size: 6 | Cadastre Population: 6763 | Lebanese living under US\$4: 2201 | Syrian Refugees: 1734

## unicef 🔮 🎯 OCHA

```
REACH Informing
more effective
humanitarian action
```

### Community Profile Aali en Nahri



# unicef 🚱 🛞 OCHA

Lebanon Community Profiles Pcode: LBN25002 | Cadastre: Anjar | Municipality: Hadath Baalbek | Governorate: Bekaa Haouch Moussa Anjar



Sample Information: Number of Interviews: 67 | Number of Male interviewed: 27 | Number of female interviewed: 40 | Age Range: 12 - 62 | Data collected between October 2014 - February 2015 Population groups covered: Lebanese, PRL, PRS, Syrian | Average HH size: 7 | Cadastre Population: 2793 | Lebanese living under US\$4: 909 | Syrian Refugees: 1042

### unicef 🗶 🛞 OCHA



# unicef 🔮 🛞 OCHA



Sample Information: Number of Interviews: 68 | Number of Male interviewed: 28 | Number of female interviewed: 40 | Age Range: 12 - 70 | Data collected between October 2014 - February 2015 Population groups covered: Lebanese, Syrian | Average HH size: 6 | Cadastre Population: 3341 | Lebanese living under US\$4: 1087 | Syrian Refugees: 712

## unicef 🌚 🌚 OCHA



# unicef 🔮 🎯 OCHA



Borrow money/food 3 Reduce meal portion size

Sample Information: Number of Interviews: 67 | Number of Male interviewed: 25 | Number of female interviewed: 42 | Age Range: 12 - 80 | Data collected between October 2014 - February 2015 Population groups covered: Lebanese, PRL, PRS, Syrian | Average HH size: 6 | Cadastre Population: 4014 | Lebanese living under US\$4: 1306 | Syrian Refugees: 1