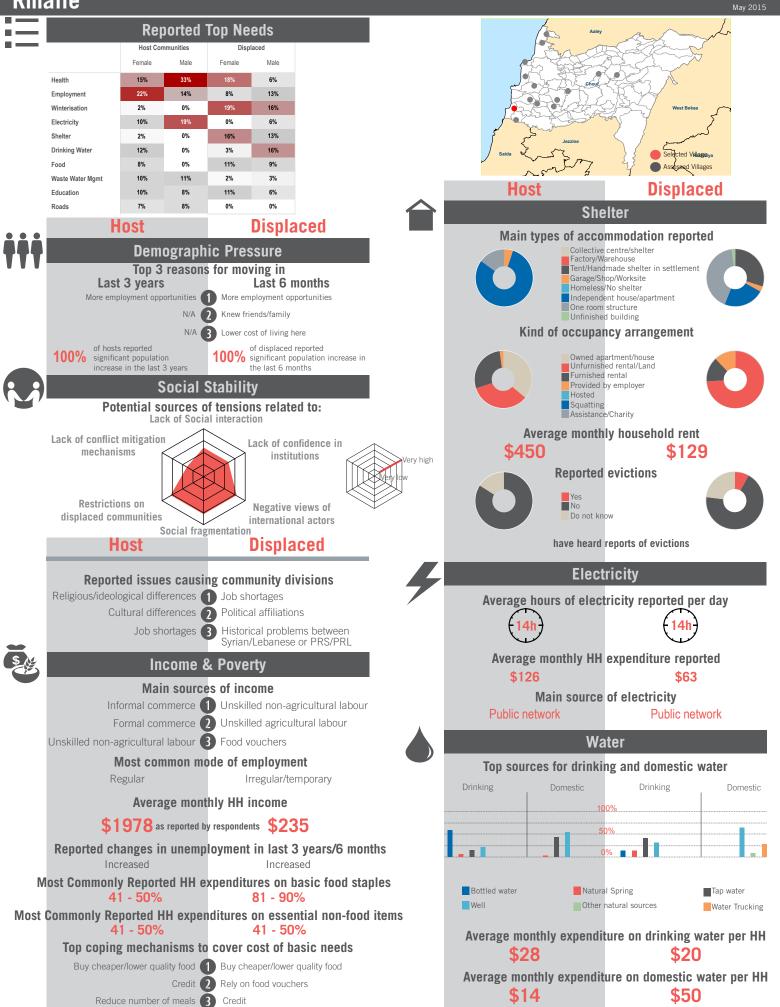

Lebanese living under US\$4: 857 | Syrian Refugees: 1748

### unicef 🔮 🎯 OCHA

```
REACH Informing
more effective
humanitarian action
```

# Community Profile **Mazboud**



# unicef 🔮 🛞 OCHA



Average monthly expenditure on domestic water per HH \$19 \$18

Sample Information: Number of Interviews: 66 | Number of Male interviewed: 26 | Number of female interviewed: 40 | Age Range: 12 - 59 | Data collected between October 2014 - February 2015 Population groups covered: Lebanese, PRL, PRS, Syrian | Average HH size: 6 | Cadastre Population: 3892 | Lebanese living under US\$4: 852 | Syrian Refugees: 6973

### unicef 🗐 🛞 OCHA

Credit 2 Reduce number of meals

Reduce number of meals 
Reduce meal portion size

```
REACH Informing
more effective
humanitarian action
```



# unicef 🔮 🛞 OCHA







Sample Information: Number of Interviews: 64 | Number of Male interviewed: 23 | Number of female interviewed: 41 | Age Range: 12 - 74 | Data collected between October 2014 - February 2015 Population groups covered: Lebanese, PRL, Syrian | Average HH size: 5 | Cadastre Population: 7108 | Lebanese living under US\$4: 1555 | Syrian Refugees: 16450

### unicef 🕑 🐨 OCHA

```
REACH Informing
more effective
humanitarian action
```



REACH Informing more effective humanitarian action

## unicef 🔮 🛞 OCHA



Sample Information: Number of Interviews: 64 | Number of Male interviewed: 24 | Number of female interviewed: 40 | Age Range: 12 - 66 | Data collected between October 2014 - February 2015 Population groups covered: Lebanese, Syrian | Average HH size: 6 | Cadastre Population: 13334 | Lebanese