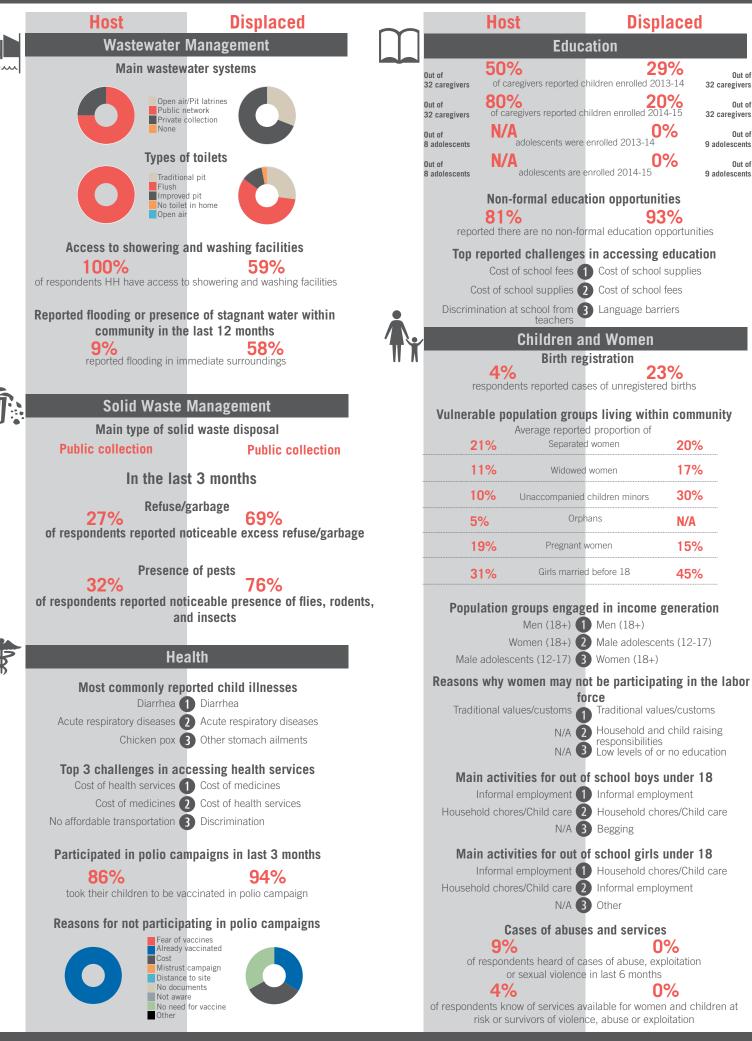

ups covered: Lebanese, Syrian | Average HH size: 7 | Cadastre Population: 6889 | Lebanese living under US\$4: 2242 | Syrian Refugees: 603

### unicef 🗶 🛞 OCHA

# Community Profile Mansoura



unicef 🔮 🛞 OCHA



Credit 1 Buy cheaper/lower quality food

Buy cheaper/lower quality food 2 Reduce meal portion size

Reduce number of meals 3 Reduce number of meals

Sample Information: Number of Interviews: 64 | Number of Male interviewed: 24 | Number of female interviewed: 40 | Age Range: 12 - 74 | Data collected between October 2014 - February 2015 Population groups covered: Lebanese, Syrian I Average HH size: 6 | Cadastre Population: 3101 | Lebanese living under US\$4: 1009 | Syrian Refugees: 2253

## unicef 🕑 🐨 OCHA



**\$84** 

Average monthly expenditure on domestic water per HH

**\$21** 



# unicef 🚱 🚳 OCHA







Sample Information: Number of Interviews: 66 | Number of Male interviewed: 25 | Number of female interviewed: 41 | Age Range: 12 - 75 | Data collected between October 2014 - February 2015 Population groups covered: Lebanese, Syrian I Average HH size: 6 | Cadastre Population: 3070 | Lebanese living under US\$4: 999 | Syrian Refugees: 1979

## unicef 🗶 🛞 OCHA

```
REACH Informing
more effective
humanitarian action
```



# unicef 🔮 🛞 OCHA

Out of

Out of

Out of

Out of







Sample Information: Number of Interviews: 65 | Number of Male interviewed: 24 | Number of female interviewed: 41 | Age Range: 12 - 55 | Data collected between October 2014 - February 2015 Population groups covered: Lebanese, Syrian | Average HH size: 6 | Cadastre Population: 6763 | Lebanese l