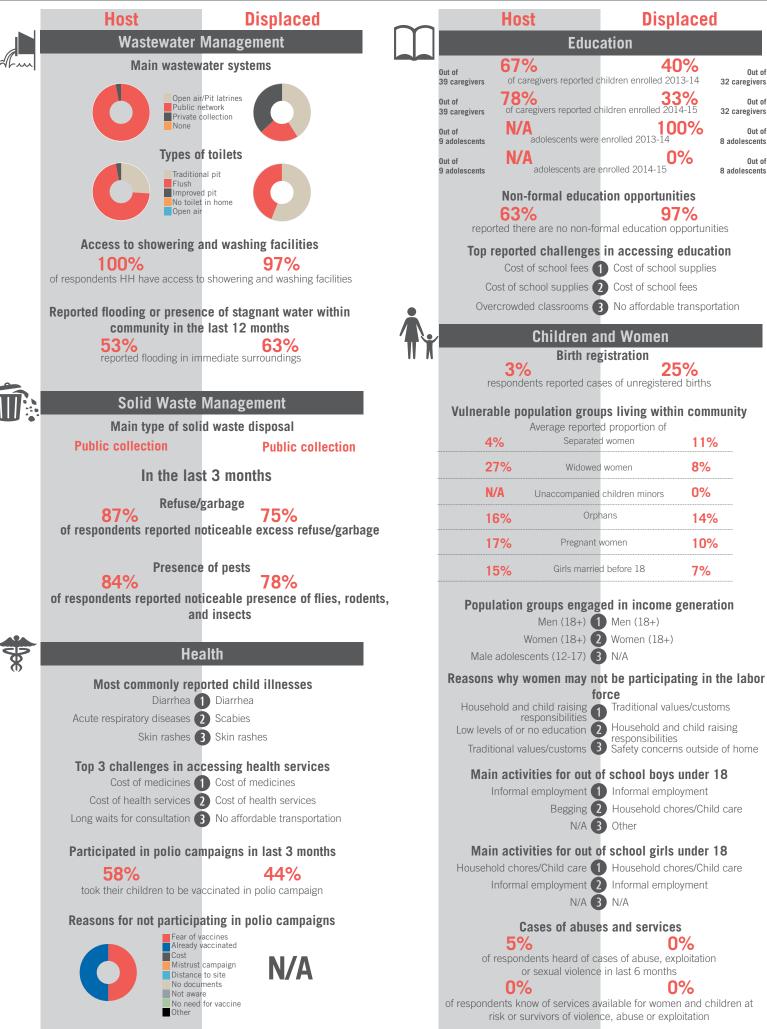

#### Non-formal education opportunities 72% reported there are no non-formal education opportunities Top reported challenges in accessing education Cost of school fees 1 Cost of school fees Cost of school supplies (2) Cost of school supplies No affordable transportation 3 No affordable transportation **Children and Women** Birth registration 15% respondents reported cases of unregistered births Vulnerable population groups living within community Average reported proportion of Separated women 14% Widowed women 18% 1% Unaccompanied children minors Orphans 17% Pregnant women 31%

Education

Girls married before 18

| d in income concretion              |  |  |  |  |  |  |  |
|-------------------------------------|--|--|--|--|--|--|--|
| d in income generation<br>Men (18+) |  |  |  |  |  |  |  |
| Male adolescents (12-17)            |  |  |  |  |  |  |  |
| Women (18+)                         |  |  |  |  |  |  |  |
| be participating in the labor       |  |  |  |  |  |  |  |
| force                               |  |  |  |  |  |  |  |
| Household responsibilities          |  |  |  |  |  |  |  |
| Traditional values/customs          |  |  |  |  |  |  |  |
| Safety concerns                     |  |  |  |  |  |  |  |
| school boys under 18                |  |  |  |  |  |  |  |
| Informal employment                 |  |  |  |  |  |  |  |
| Household chores/Child care         |  |  |  |  |  |  |  |
| Begging                             |  |  |  |  |  |  |  |
| school girls under 18               |  |  |  |  |  |  |  |
| Household chores/Child care         |  |  |  |  |  |  |  |
| Informal employment                 |  |  |  |  |  |  |  |
| Other                               |  |  |  |  |  |  |  |
| and services                        |  |  |  |  |  |  |  |
|                                     |  |  |  |  |  |  |  |

## 1%

of respondents heard of cases of abuse, exploitation or sexual violence in last 6 months

0% of respondents know of services available for women and children at risk or survivors of violence, abuse or exploitation