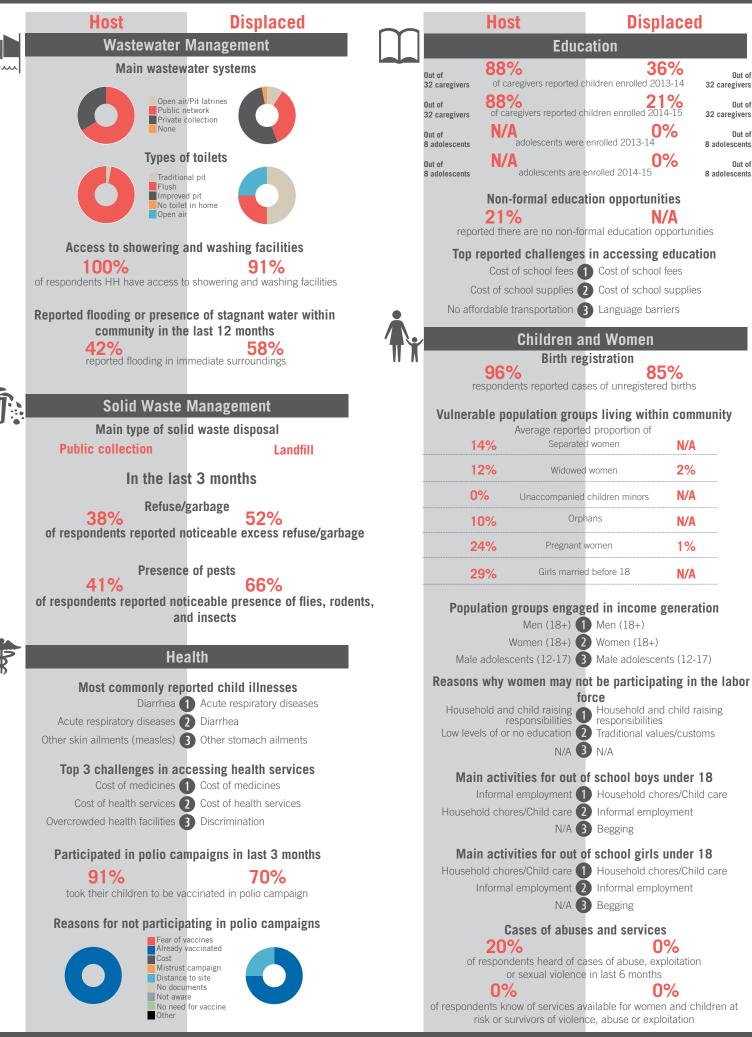

### unicef 🔮 🎯 OCHA

|      | Host Displaced                                                                                                                                                                                                                                   |                                     |            | Host                                                                                                                                                                   |                                                   | Dis                                     | Displaced        |                        |  |
|------|--------------------------------------------------------------------------------------------------------------------------------------------------------------------------------------------------------------------------------------------------|-------------------------------------|------------|------------------------------------------------------------------------------------------------------------------------------------------------------------------------|---------------------------------------------------|-----------------------------------------|------------------|------------------------|--|
|      | Wastewater Management                                                                                                                                                                                                                            |                                     | m          | Education                                                                                                                                                              |                                                   |                                         |                  |                        |  |
| ~h~~ | Main wastewater systems                                                                                                                                                                                                                          |                                     |            | Out of                                                                                                                                                                 | 80%                                               |                                         | 0%               | Out of                 |  |
|      | Open air/Pit latrines<br>Public network<br>Private collection<br>None                                                                                                                                                                            |                                     |            | 35 caregivers<br>Out of                                                                                                                                                | of caregivers reporte                             |                                         | 0%               | 1 caregivers<br>Out of |  |
|      |                                                                                                                                                                                                                                                  |                                     |            | 35 caregivers<br>Out of                                                                                                                                                | of caregivers reporte                             | d children enrolled                     | 2014-15 3<br>N/A | 1 caregivers<br>Out of |  |
|      |                                                                                                                                                                                                                                                  |                                     |            | 8 adolescents                                                                                                                                                          |                                                   | ere enrolled 2013-1                     |                  | adolescents            |  |
|      | Traditional pit<br>Flush<br>Improved pit<br>No toilet in home<br>Open air                                                                                                                                                                        |                                     |            | Out of<br>8 adolescents                                                                                                                                                |                                                   | re enrolled 2014-18                     |                  | Out of adolescents     |  |
| 4    |                                                                                                                                                                                                                                                  |                                     |            | Non-formal education opportunities<br>92% 100%<br>reported there are no non-formal education opportunities                                                             |                                                   |                                         |                  |                        |  |
|      | Access to showering and washing facilities<br>97% 74%<br>of respondents HH have access to showering and washing facilities                                                                                                                       |                                     |            | Top reported challenges in accessing educationCost of school feesCost of school suppliesCost of school supplies                                                        |                                                   |                                         |                  |                        |  |
|      |                                                                                                                                                                                                                                                  |                                     |            |                                                                                                                                                                        |                                                   |                                         |                  |                        |  |
|      | Reported flooding or presence of stagnant water within community in the last 12 months 33% 61% reported flooding in immediate surroundings                                                                                                       |                                     | •          |                                                                                                                                                                        | ordable transportation                            | Safety/secu                             |                  | during                 |  |
|      |                                                                                                                                                                                                                                                  |                                     | <b>^</b> . | /                                                                                                                                                                      | Children                                          | and Wome                                | 1                |                        |  |
|      |                                                                                                                                                                                                                                                  |                                     | II K       |                                                                                                                                                                        |                                                   | registration                            | 3%               |                        |  |
|      |                                                                                                                                                                                                                                                  |                                     |            | re                                                                                                                                                                     | espondents reported                               | cases of unregist                       |                  |                        |  |
|      | Solid Waste Management<br>Main type of solid waste disposal                                                                                                                                                                                      |                                     |            | Vulnera                                                                                                                                                                | ble population gr                                 |                                         |                  | inity                  |  |
|      | Main type of s<br>Public collection                                                                                                                                                                                                              | Dild waste disposal<br>Dump garbage |            | 1                                                                                                                                                                      |                                                   | orted proportion o<br>ated women        | 1%               |                        |  |
|      | In the la                                                                                                                                                                                                                                        | ast 3 months                        |            | 2                                                                                                                                                                      | 6% Wido                                           | wed women                               | 5%               |                        |  |
|      | Refuse/garbage                                                                                                                                                                                                                                   |                                     | N          | VA Unaccompan                                                                                                                                                          | ied children minors                               | 0%                                      |                  |                        |  |
|      | 65% 45% of respondents reported noticeable excess refuse/garbage                                                                                                                                                                                 |                                     |            | 0                                                                                                                                                                      | %                                                 | Drphans                                 | 0%               |                        |  |
|      |                                                                                                                                                                                                                                                  | nonocanio checco iciaco, Barnago    |            | 2                                                                                                                                                                      | 0% Pregna                                         | ant women                               | 0%               |                        |  |
|      | Presenc<br>18%                                                                                                                                                                                                                                   | ce of pests 45%                     |            | 3                                                                                                                                                                      | % Girls ma                                        | rried before 18                         | 0%               |                        |  |
|      | of respondents reported noticeable presence of flies, rodents,<br>and insects                                                                                                                                                                    |                                     | 9          | Population groups engaged in income generationMen (18+)Men (18+)Women (18+)Women (18+)Male adolescents (12-17)Male adolescents (12-17)                                 |                                                   |                                         |                  |                        |  |
|      | Health                                                                                                                                                                                                                                           |                                     |            |                                                                                                                                                                        |                                                   |                                         |                  |                        |  |
|      | Most commonly reported child illnesses<br>Diarrhea 1 Acute respiratory diseases<br>Acute respiratory diseases 2 Other stomach ailments<br>Dysentery 3 Diarrhea                                                                                   |                                     |            | Reasons why women may not be participating in the labor                                                                                                                |                                                   |                                         |                  |                        |  |
|      |                                                                                                                                                                                                                                                  |                                     |            | force<br>Household and child raising<br>responsibilities<br>Low levels of or no education<br>No skills 3 N/A                                                           |                                                   |                                         |                  |                        |  |
|      |                                                                                                                                                                                                                                                  |                                     |            |                                                                                                                                                                        |                                                   |                                         |                  |                        |  |
|      | <ul> <li>Top 3 challenges in accessing health services</li> <li>Cost of health services 1 Cost of medicines</li> <li>Cost of medicines 2 Cost of health services</li> <li>No affordable transportation 3 No affordable transportation</li> </ul> |                                     |            | Mai                                                                                                                                                                    |                                                   |                                         | vs under 18      | 2                      |  |
|      |                                                                                                                                                                                                                                                  |                                     |            | Main activities for out of school boys under 18<br>Informal employment 1 Household chores/Child care<br>Household chores/Child care 2 Informal employment<br>N/A 3 N/A |                                                   |                                         |                  |                        |  |
|      |                                                                                                                                                                                                                                                  |                                     |            |                                                                                                                                                                        |                                                   |                                         |                  |                        |  |
|      | Participated in polio campaigns in last 3 months<br>14% 58%<br>took their children to be vaccinated in polio campaign                                                                                                                            |                                     |            | Mai                                                                                                                                                                    | n activities for ou                               |                                         | ls under 18      | 3                      |  |
|      |                                                                                                                                                                                                                                                  |                                     |            | Household chores/Child care 1 Household chores/Child care<br>Informal employment 2 Informal employment<br>N/A 3 N/A                                                    |                                                   |                                         |                  |                        |  |
|      |                                                                                                                                                                                                                                                  |                                     |            |                                                                                                                                                                        |                                                   |                                         |                  |                        |  |
|      | Reasons for not participating in polio campaigns<br>Fear of vaccines<br>Already vaccinated<br>Cost<br>Mistrust campaign<br>Distance to site<br>Not aware<br>Not aware<br>Other                                                                   |                                     |            | Cases of abuses and services                                                                                                                                           |                                                   |                                         |                  |                        |  |
|      |                                                                                                                                                                                                                                                  |                                     |            | of                                                                                                                                                                     | 6%<br>respondents heard o                         |                                         |                  |                        |  |
|      |                                                                                                                                                                                                                                                  |                                     |            |                                                                                                                                                                        | or sexual violer                                  | nce in last 6 mon                       | ths<br>0%        |                        |  |
|      |                                                                                                                                                                                                                                                  |                                     |            |                                                                                                                                                                        | lents know of services<br>isk or survivors of vio |                                         | men and child    | dren at                |  |
|      |                                                                                                                                                                                                                                                  |                                     |            |                                                                                                                                                                        |                                                   | , , , , , , , , , , , , , , , , , , , , |                  |                        |  |