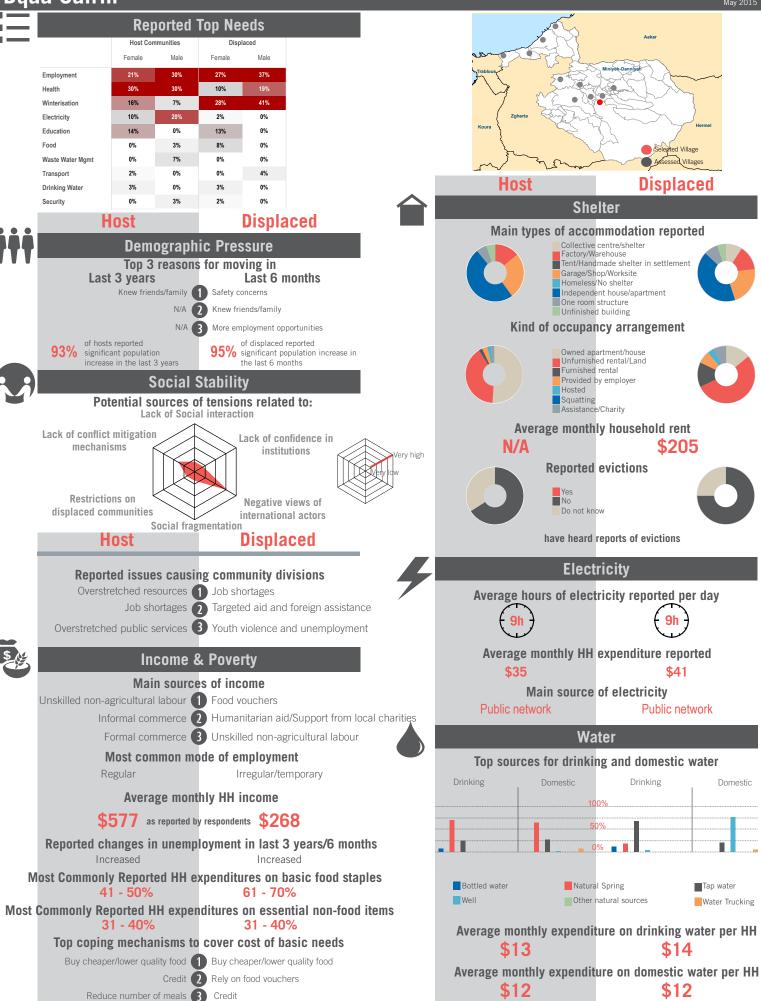

viewed: 40 | Age Range: 12 - 55 | Data collected between October 2014 - February 2015 Population groups covered: Lebanese, Syrian | Average HH size: 7 | Cadastre Population: 5266 | Lebanese living under US\$4: 1917 | Syrian Refugees: 576

### unicef 🔮 🛞 OCHA

```
REACH Informing
more effective
humanitarian action
```

### Community Profile Bechtayel



# unicef 🔮 🛞 OCHA





Sample Information: Number of Interviews: 64 | Number of Male interviewed: 24 | Number of female interviewed: 40 | Age Range: 12 - 80 | Data collected between October 2014 - February 2015 Population groups covered: Lebanese, Syrian | Average HH size: 7 | Cadastre Population: 7097 | Lebanese living under US\$4: 2584 | Syrian Refugees: 1153

### unicef 🔮 🛞 OCHA

# Community Profile **Bhannine**



# unicef 🧐 🎯 OCHA







Sample Information: Number of Interviews: 65 | Number of Male interviewed: 24 | Number of female interviewed: 41 | Age Range: 12 - 70 | Data collected between October 2014 - February 2015 Population groups covered: Lebanese, Syrian I Average HH size: 6 I Cadastre Population: 4963 | Lebanese living under US\$4: 1807 | Syrian Refugees: 1680

### unicef 🕑 🛞 OCHA

```
REACH Informing
more effective
humanitarian action
```

### **Community Profile** Bgaa Safrin



### unicef 🔮 🛞 OCHA

Out of

Out of

Out of

Out of





Sample Information: Number of Interviews: 64 | Number of Male interviewed: 24 | Number of female interviewed: 40 | Age Range: 12 - 69 | Data collected between October 2014 - February 2015 Population groups covered: Lebanese, Syrian | Average HH size: 8 | Cadastre Population: 4