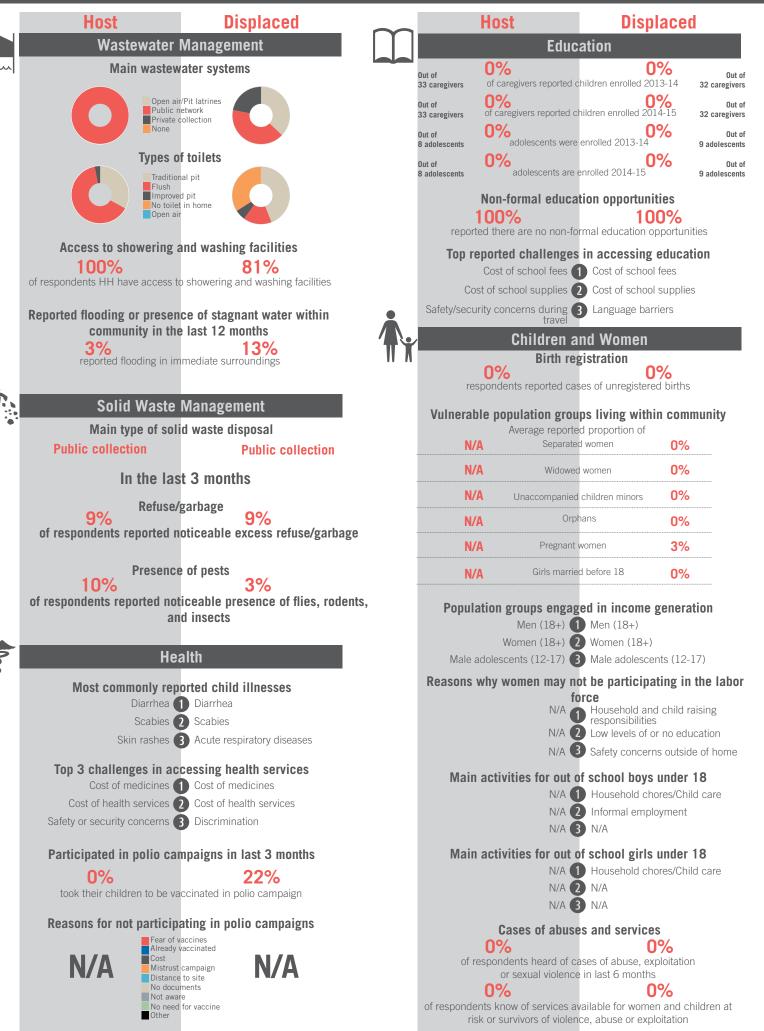

#### Top reported challenges in accessing education Cost of school supplies 1 Cost of school fees Cost of school fees (2) Cost of school supplies No affordable transportation 3 No affordable transportation **Children and Women** Birth registration 16% respondents reported cases of unregistered births Vulnerable population groups living within community Average reported proportion of Separated women 11% Widowed women 21% 3% Unaccompanied children minors 7% Pregnant women 28% 21%

| Population groups enga       | igeo                                                                                                                                                                                                                                                                                                                                                                                                                                                                                                                                                                                                                                                                                             | t in income generation        |  |  |  |  |
|------------------------------|--------------------------------------------------------------------------------------------------------------------------------------------------------------------------------------------------------------------------------------------------------------------------------------------------------------------------------------------------------------------------------------------------------------------------------------------------------------------------------------------------------------------------------------------------------------------------------------------------------------------------------------------------------------------------------------------------|-------------------------------|--|--|--|--|
| Men (18+)                    | 1                                                                                                                                                                                                                                                                                                                                                                                                                                                                                                                                                                                                                                                                                                | Men (18+)                     |  |  |  |  |
| Women (18+)                  | 2                                                                                                                                                                                                                                                                                                                                                                                                                                                                                                                                                                                                                                                                                                | Women (18+)                   |  |  |  |  |
| Male adolescents (12-17)     | 3                                                                                                                                                                                                                                                                                                                                                                                                                                                                                                                                                                                                                                                                                                | Male adolescents (12-17)      |  |  |  |  |
| asons why women may          | not                                                                                                                                                                                                                                                                                                                                                                                                                                                                                                                                                                                                                                                                                              | be participating in the labor |  |  |  |  |
|                              | Men (18+) 1 Men (18+)<br>Women (18+) 2 Women (18+)<br>le adolescents (12-17) 3 Male adolescents (12-17)<br><b>is why women may not be participating in the labor</b><br><b>force</b><br>isehold responsibilities 1 Household responsibilities<br>itional values/customs 2 Traditional values/customs<br>Safety concerns 3 No prior work experience<br><b>in activities for out of school boys under 18</b><br>Informal employment 1 Informal employment<br>hold chores/Child care 2 Household chores/Child care<br>Begging 3 Other<br><b>in activities for out of school girls under 18</b><br>hold chores/Child care 1 Household chores/Child care<br>Informal employment 2 Informal employment |                               |  |  |  |  |
| Household responsibilities   | 1                                                                                                                                                                                                                                                                                                                                                                                                                                                                                                                                                                                                                                                                                                | Household responsibilities    |  |  |  |  |
| Traditional values/customs   | 2                                                                                                                                                                                                                                                                                                                                                                                                                                                                                                                                                                                                                                                                                                | Traditional values/customs    |  |  |  |  |
| Safety concerns              | 8                                                                                                                                                                                                                                                                                                                                                                                                                                                                                                                                                                                                                                                                                                | No prior work experience      |  |  |  |  |
| Main activities for out      | of                                                                                                                                                                                                                                                                                                                                                                                                                                                                                                                                                                                                                                                                                               | school boys under 18          |  |  |  |  |
| Informal employment          | 1                                                                                                                                                                                                                                                                                                                                                                                                                                                                                                                                                                                                                                                                                                | Informal employment           |  |  |  |  |
| ousehold chores/Child care   | 2                                                                                                                                                                                                                                                                                                                                                                                                                                                                                                                                                                                                                                                                                                | Household chores/Child care   |  |  |  |  |
| Begging                      | 8                                                                                                                                                                                                                                                                                                                                                                                                                                                                                                                                                                                                                                                                                                | Other                         |  |  |  |  |
| Main activities for out      | of                                                                                                                                                                                                                                                                                                                                                                                                                                                                                                                                                                                                                                                                                               | school girls under 18         |  |  |  |  |
| ousehold chores/Child care   | 0                                                                                                                                                                                                                                                                                                                                                                                                                                                                                                                                                                                                                                                                                                | Household chores/Child care   |  |  |  |  |
| Informal employment          | 2                                                                                                                                                                                                                                                                                                                                                                                                                                                                                                                                                                                                                                                                                                | Informal employment           |  |  |  |  |
| Other                        | 8                                                                                                                                                                                                                                                                                                                                                                                                                                                                                                                                                                                                                                                                                                | Other                         |  |  |  |  |
| Cases of abuses and services |                                                                                                                                                                                                                                                                                                                                                                                                                                                                                                                                                                                                                                                                                                  |                               |  |  |  |  |

2% of respondents heard of cases of abuse, exploitation

or sexual violence in last 6 months 1%

of respondents know of services available for women and children at risk or survivors of violence, abuse or exploitation