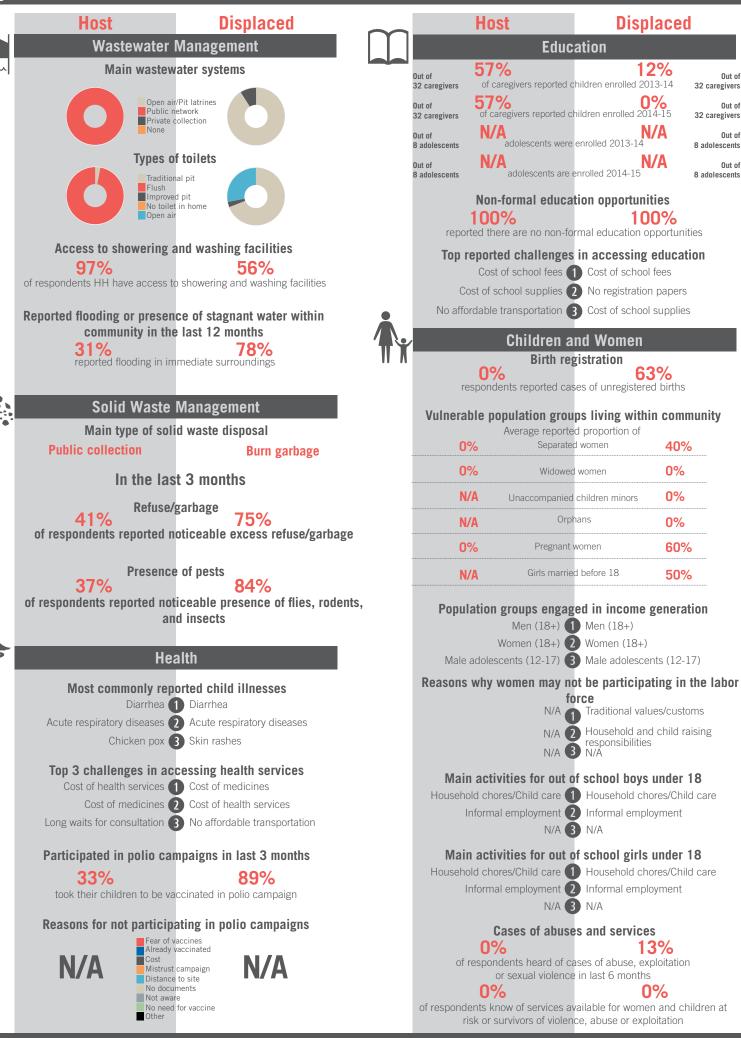

### Governorate Profile Akkar

Sample Information: Number of Interviews: 2294 | Number of Male interviewed: 869 | Number of female interviewed: 1425 | Age Range: 12-88 | Data collected between October 2014 - February 2015 Population groups covered: Lebanese, Syrian, PRL, PRS | Average HH size: 6 | Cadastre Population: 190914 | Lebanese living under US\$4: 62123 | Syrian Refugees: 82956