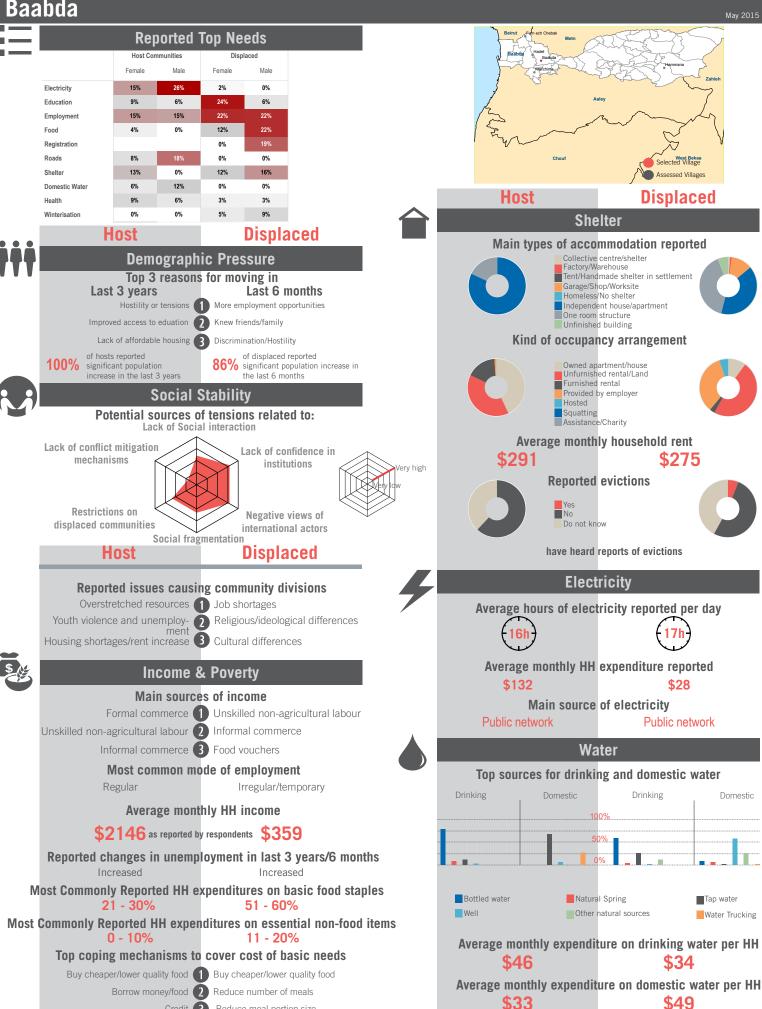

#### Governorate Profile Baalbek-El Hermel

unicef 🙆 🔞

Sample Information: Number of Interviews: 1560 | Number of Male interviewed: 587 | Number of female interviewed: 973 | Age Range: 12-92 | Data collected between October 2014 - February 2015 Population groups covered: Lebanese, Syrian, PRL, PRS | Average HH size: 6 | Cadastre Population: 135098 | Lebanese living under US\$4: 85086 | Syrian Refugees: 84650

> OCHA \* Disclaimer: As a result of access constraints data collection was conducted in a number of communities with a modified assessment tool omitting most social stability indicators