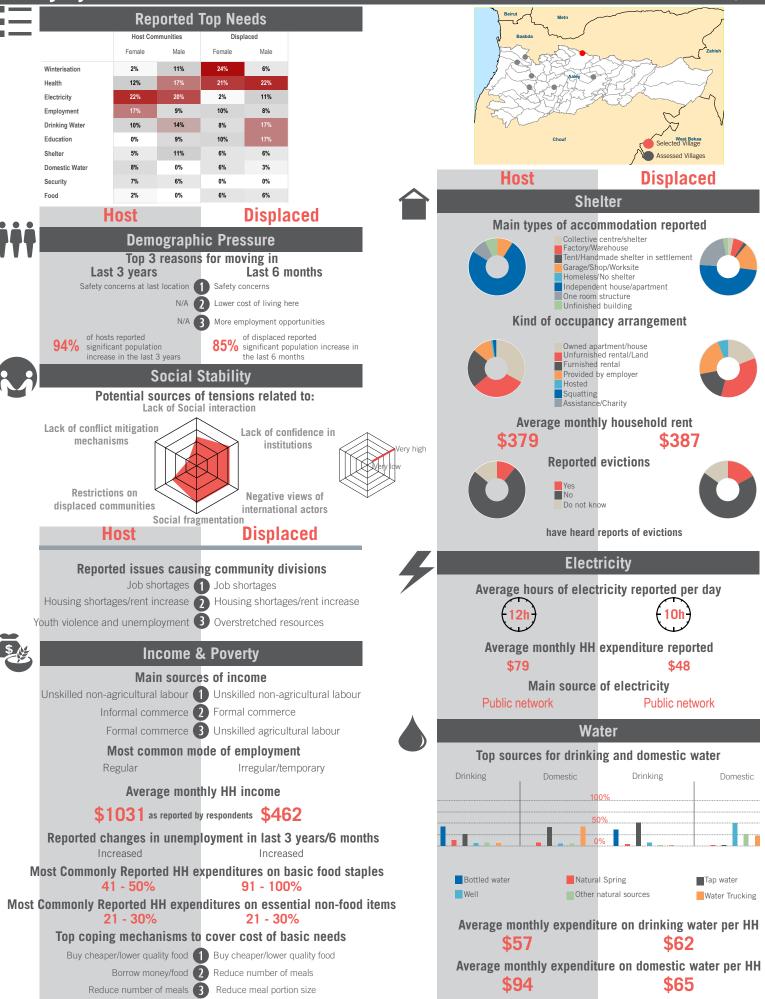

# Country Profile

Sample Information: Number of Interviews: 13120 | Number of Male interviewed: 4967 | Number of female interviewed: 8154 | Age Range: 12-92 | Data collected between October 2014 - February 2015 Population groups covered: Lebanese, Syrian, PRL, PRS | Average HH size: 6 | Cadastre Population: Lebanese: 2078960| Lebanese living under US\$4: 605188 | Syrian Refugees: 786129