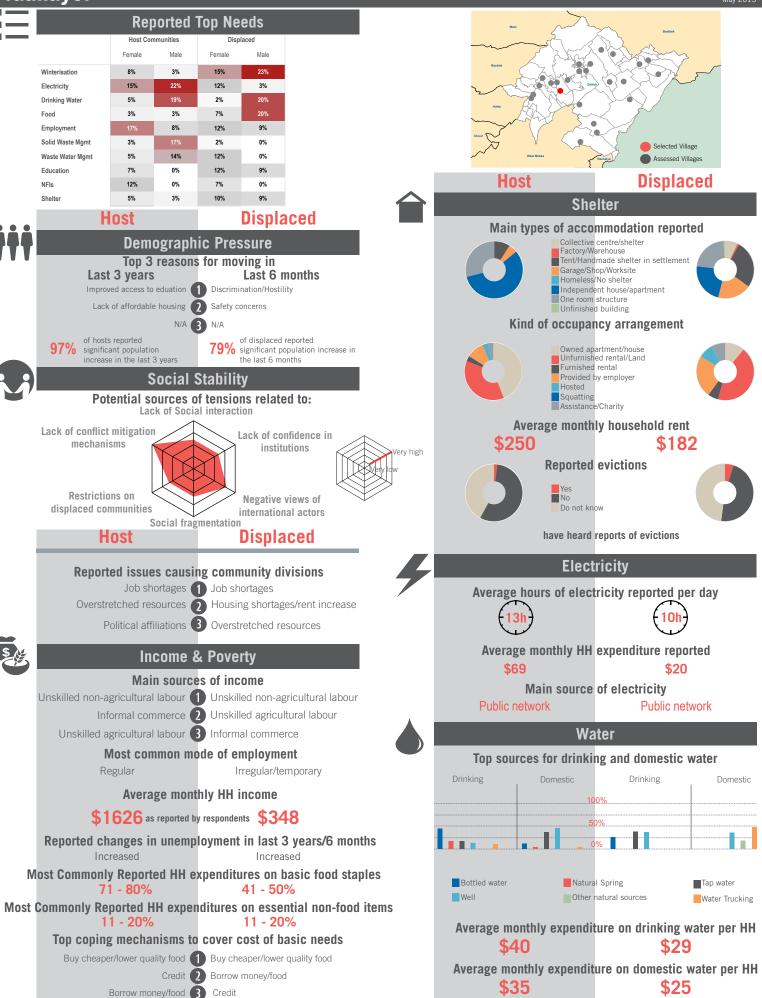

15 Population groups covered: Lebanese, PRS, Syrian | Average HH size: 6 | Cadastre Population: 3387 | Lebanese living under US\$4: 1014 | Syrian Refugees: 874

### unicef 🔮 🛞 OCHA

```
REACH Informing
more effective
humanitarian action
```

# Community Profile Saadnayel



# unicef 🔮 🚳 OCHA

#### /lay 2015





Sample Information: Number of Interviews: 64 | Number of Male interviewed: 23 | Number of female interviewed: 41 | Age Range: 12 - 65 | Data collected between October 2014 - February 2015 Population groups covered: Lebanese, PRS, Syrian | Average HH size: 6 | Cadastre Population: 1325 | Lebanese living under US\$4: 397 | Syrian Refugees: 4681

#### unicef 🗶 🛞 OCHA

```
REACH Informing
more effective
humanitarian action
```

# Community Profile **Taalabaya**



# unicef 🔮 🚳 OCHA





Sample Information: Number of Interviews: 64 | Number of Male interviewed: 24 | Number of female interviewed: 40 | Age Range: 12 - 77 | Data collected between October 2014 - February 2015 Population groups covered: Lebanese, Syrian | Average HH size: 6 | Cadastre Population: 5652 | Lebanese living under US\$4: 1693 | Syrian Refugees: 7946

#### unicef 🗶 🛞 OCHA

```
REACH Informing
more effective
humanitarian action
```



### unicef 🔮 🛞 OCHA



Sample Information: Number of Interviews: 64 | Number of Male interviewed: 24 | Number of female interviewed: 40 | Age Range: 12 - 80 | Data collected between October 2014 - February 2015 Population groups covered: Lebanese, Syrian | Average HH size: 6 | Cadastre Population: 4130 | Lebanese living under US\$4: 1237 | Syrian Refugees: 4015

### uni