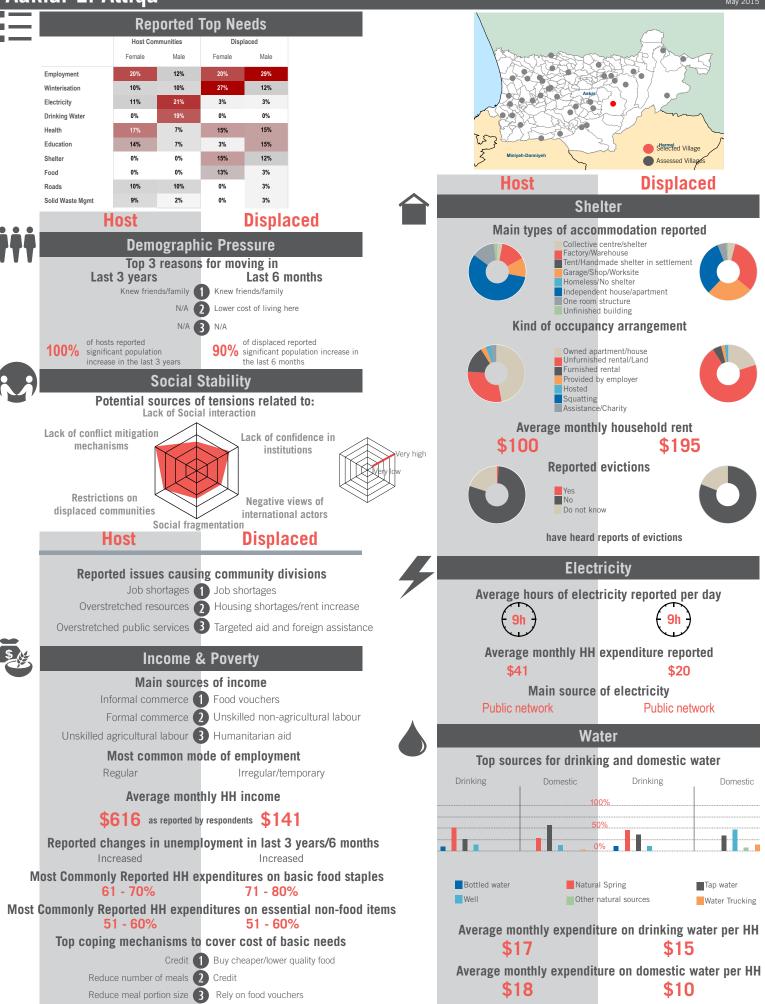

### unicef 🔮 🎯 OCHA

|      | Host Displaced                                                                                                                                                                                                                                   |                                     |            | Host                                                                                                                                                                   |                                                   | Dis                                     | Displaced        |                        |  |
|------|--------------------------------------------------------------------------------------------------------------------------------------------------------------------------------------------------------------------------------------------------|-------------------------------------|------------|------------------------------------------------------------------------------------------------------------------------------------------------------------------------|---------------------------------------------------|-----------------------------------------|------------------|------------------------|--|
|      | Wastewater Management                                                                                                                                                                                                                            |                                     | m          | Education                                                                                                                                                              |                                                   |                                         |                  |                        |  |
| ~h~~ | Main wastewater systems                                                                                                                                                                                                                          |                                     |            | Out of                                                                                                                                                                 | 80%                                               |                                         | 0%               | Out of                 |  |
|      | Open air/Pit latrines<br>Public network<br>Private collection<br>None                                                                                                                                                                            |                                     |            | 35 caregivers<br>Out of                                                                                                                                                | of caregivers reporte                             |                                         | 0%               | 1 caregivers<br>Out of |  |
|      |                                                                                                                                                                                                                                                  |                                     |            | 35 caregivers<br>Out of                                                                                                                                                | of caregivers reporte                             | d children enrolled                     | 2014-15 3<br>N/A | 1 caregivers<br>Out of |  |
|      |                                                                                                                                                                                                                                                  |                                     |            | 8 adolescents                                                                                                                                                          |                                                   | ere enrolled 2013-1                     |                  | adolescents            |  |
|      | Traditional pit<br>Flush<br>Improved pit<br>No toilet in home<br>Open air                                                                                                                                                                        |                                     |            | Out of<br>8 adolescents                                                                                                                                                |                                                   | re enrolled 2014-18                     |                  | Out of adolescents     |  |
| 4    |                                                                                                                                                                                                                                                  |                                     |            | Non-formal education opportunities<br>92% 100%<br>reported there are no non-formal education opportunities                                                             |                                                   |                                         |                  |                        |  |
|      | Access to showering and washing facilities<br>97% 74%<br>of respondents HH have access to showering and washing facilities                                                                                                                       |                                     |            | Top reported challenges in accessing educationCost of school feesCost of school suppliesCost of school supplies                                                        |                                                   |                                         |                  |                        |  |
|      |                                                                                                                                                                                                                                                  |                                     |            |                                                                                                                                                                        |                                                   |                                         |                  |                        |  |
|      | Reported flooding or presence of stagnant water within community in the last 12 months 33% 61% reported flooding in immediate surroundings                                                                                                       |                                     | •          |                                                                                                                                                                        | ordable transportation                            | Safety/secu                             |                  | during                 |  |
|      |                                                                                                                                                                                                                                                  |                                     | <b>^</b> . | /                                                                                                                                                                      | Children                                          | and Wome                                | 1                |                        |  |
|      |                                                                                                                                                                                                                                                  |                                     | II K       |                                                                                                                                                                        |                                                   | registration                            | 3%               |                        |  |
|      |                                                                                                                                                                                                                                                  |                                     |            | re                                                                                                                                                                     | espondents reported                               | cases of unregist                       |                  |                        |  |
|      | Solid Waste Management<br>Main type of solid waste disposal                                                                                                                                                                                      |                                     |            | Vulnera                                                                                                                                                                | ble population gr                                 |                                         |                  | inity                  |  |
|      | Main type of s<br>Public collection                                                                                                                                                                                                              | Dild waste disposal<br>Dump garbage |            | 1                                                                                                                                                                      |                                                   | orted proportion o<br>ated women        | 1%               |                        |  |
|      | In the la                                                                                                                                                                                                                                        | ast 3 months                        |            | 2                                                                                                                                                                      | 6% Wido                                           | wed women                               | 5%               |                        |  |
|      | Refuse/garbage                                                                                                                                                                                                                                   |                                     | N          | VA Unaccompan                                                                                                                                                          | ied children minors                               | 0%                                      |                  |                        |  |
|      | 65% 45% of respondents reported noticeable excess refuse/garbage                                                                                                                                                                                 |                                     |            | 0                                                                                                                                                                      | %                                                 | Drphans                                 | 0%               |                        |  |
|      |                                                                                                                                                                                                                                                  | nonocanio checco iciaco, Barnago    |            | 2                                                                                                                                                                      | 0% Pregna                                         | ant women                               | 0%               |                        |  |
|      | Presenc<br>18%                                                                                                                                                                                                                                   | ce of pests 45%                     |            | 3                                                                                                                                                                      | % Girls ma                                        | rried before 18                         | 0%               |                        |  |
|      | of respondents reported noticeable presence of flies, rodents,<br>and insects                                                                                                                                                                    |                                     | 9          | Population groups engaged in income generationMen (18+)Men (18+)Women (18+)Women (18+)Male adolescents (12-17)Male adolescents (12-17)                                 |                                                   |                                         |                  |                        |  |
|      | Health                                                                                                                                                                                                                                           |                                     |            |                                                                                                                                                                        |                                                   |                                         |                  |                        |  |
|      | Most commonly reported child illnesses<br>Diarrhea 1 Acute respiratory diseases<br>Acute respiratory diseases 2 Other stomach ailments<br>Dysentery 3 Diarrhea                                                                                   |                                     |            | Reasons why women may not be participating in the labor                                                                                                                |                                                   |                                         |                  |                        |  |
|      |                                                                                                                                                                                                                                                  |                                     |            | force<br>Household and child raising<br>responsibilities<br>Low levels of or no education<br>No skills 3 N/A                                                           |                                                   |                                         |                  |                        |  |
|      |                                                                                                                                                                                                                                                  |                                     |            |                                                                                                                                                                        |                                                   |                                         |                  |                        |  |
|      | <ul> <li>Top 3 challenges in accessing health services</li> <li>Cost of health services 1 Cost of medicines</li> <li>Cost of medicines 2 Cost of health services</li> <li>No affordable transportation 3 No affordable transportation</li> </ul> |                                     |            | Mai                                                                                                                                                                    |                                                   |                                         | vs under 18      | 2                      |  |
|      |                                                                                                                                                                                                                                                  |                                     |            | Main activities for out of school boys under 18<br>Informal employment 1 Household chores/Child care<br>Household chores/Child care 2 Informal employment<br>N/A 3 N/A |                                                   |                                         |                  |                        |  |
|      |                                                                                                                                                                                                                                                  |                                     |            |                                                                                                                                                                        |                                                   |                                         |                  |                        |  |
|      | Participated in polio campaigns in last 3 months<br>14% 58%<br>took their children to be vaccinated in polio campaign                                                                                                                            |                                     |            | Mai                                                                                                                                                                    | n activities for ou                               |                                         | ls under 18      | 3                      |  |
|      |                                                                                                                                                                                                                                                  |                                     |            | Household chores/Child care 1 Household chores/Child care<br>Informal employment 2 Informal employment<br>N/A 3 N/A                                                    |                                                   |                                         |                  |                        |  |
|      |                                                                                                                                                                                                                                                  |                                     |            |                                                                                                                                                                        |                                                   |                                         |                  |                        |  |
|      | Reasons for not participating in polio campaigns<br>Fear of vaccines<br>Already vaccinated<br>Cost<br>Mistrust campaign<br>Distance to site<br>Not aware<br>Not aware<br>Other                                                                   |                                     |            | Cases of abuses and services                                                                                                                                           |                                                   |                                         |                  |                        |  |
|      |                                                                                                                                                                                                                                                  |                                     |            | of                                                                                                                                                                     | 6%<br>respondents heard o                         |                                         |                  |                        |  |
|      |                                                                                                                                                                                                                                                  |                                     |            |                                                                                                                                                                        | or sexual violer                                  | nce in last 6 mon                       | ths<br>0%        |                        |  |
|      |                                                                                                                                                                                                                                                  |                                     |            |                                                                                                                                                                        | lents know of services<br>isk or survivors of vio |                                         | men and child    | dren at                |  |
|      |                                                                                                                                                                                                                                                  |                                     |            |                                                                                                                                                                        |                                                   | , , , , , , , , , , , , , , , , , , , , |                  |                        |  |