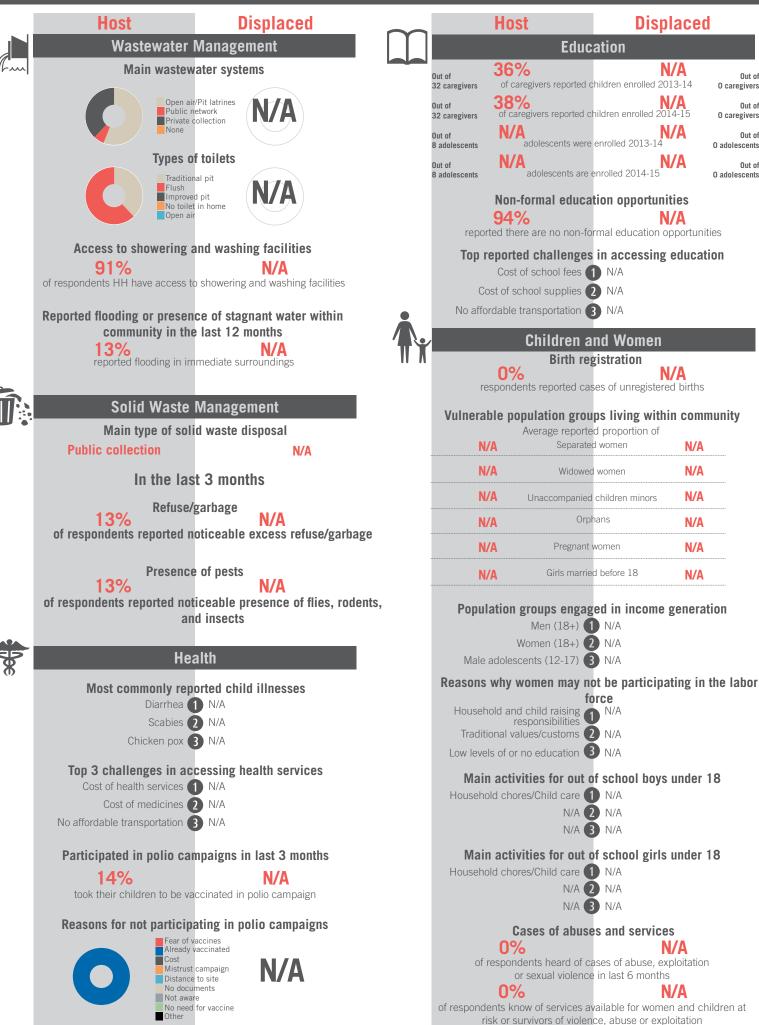

#### Governorate Profile Baalbek-El Hermel

unicef 🙆 🔞

Sample Information: Number of Interviews: 1560 | Number of Male interviewed: 587 | Number of female interviewed: 973 | Age Range: 12-92 | Data collected between October 2014 - February 2015 Population groups covered: Lebanese, Syrian, PRL, PRS | Average HH size: 6 | Cadastre Population: 135098 | Lebanese living under US\$4: 85086 | Syrian Refugees: 84650

> OCHA \* Disclaimer: As a result of access constraints data collection was conducted in a number of communities with a modified assessment tool omitting most social stability indicators