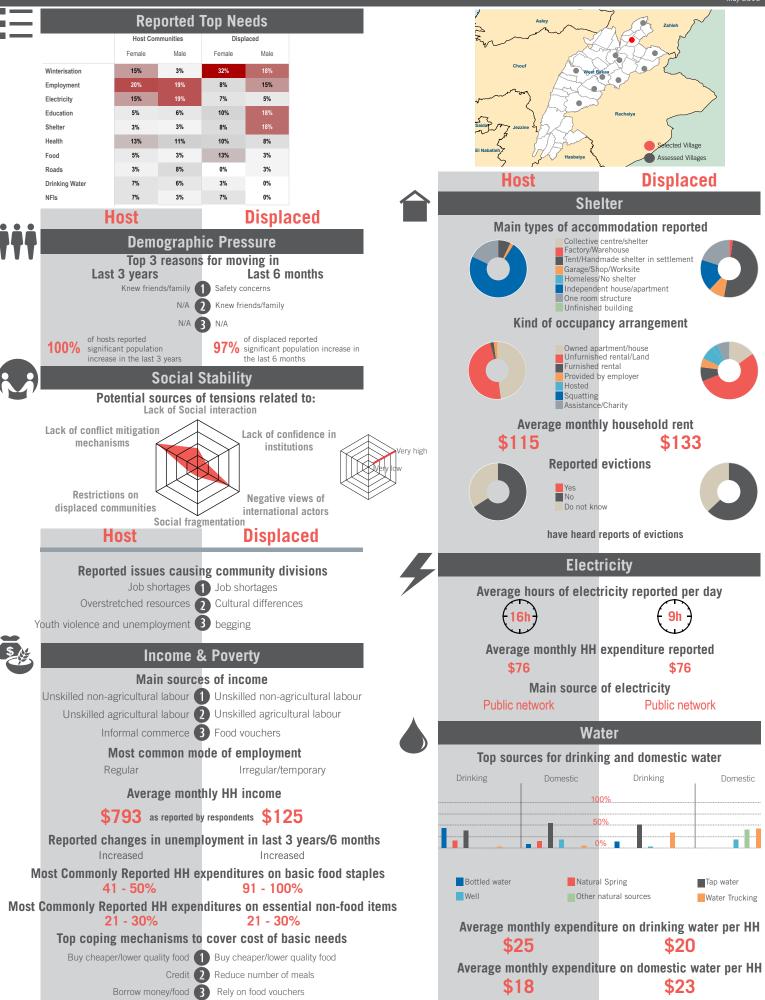

# Country Profile

Sample Information: Number of Interviews: 13120 | Number of Male interviewed: 4967 | Number of female interviewed: 8154 | Age Range: 12-92 | Data collected between October 2014 - February 2015 Population groups covered: Lebanese, Syrian, PRL, PRS | Average HH size: 6 | Cadastre Population: Lebanese: 2078960| Lebanese living under US\$4: 605188 | Syrian Refugees: 786129

### Governorate Profile Akkar

Sample Information: Number of Interviews: 2294 | Number of Male interviewed: 869 | Number of female interviewed: 1425 | Age Range: 12-88 | Data collected between October 2014 - February 2015 Population groups covered: Lebanese, Syrian, PRL, PRS | Average HH size: 6 | Cadastre Population: 190914 | Lebanese living under US\$4: 62123 | Syrian Refugees: 82956