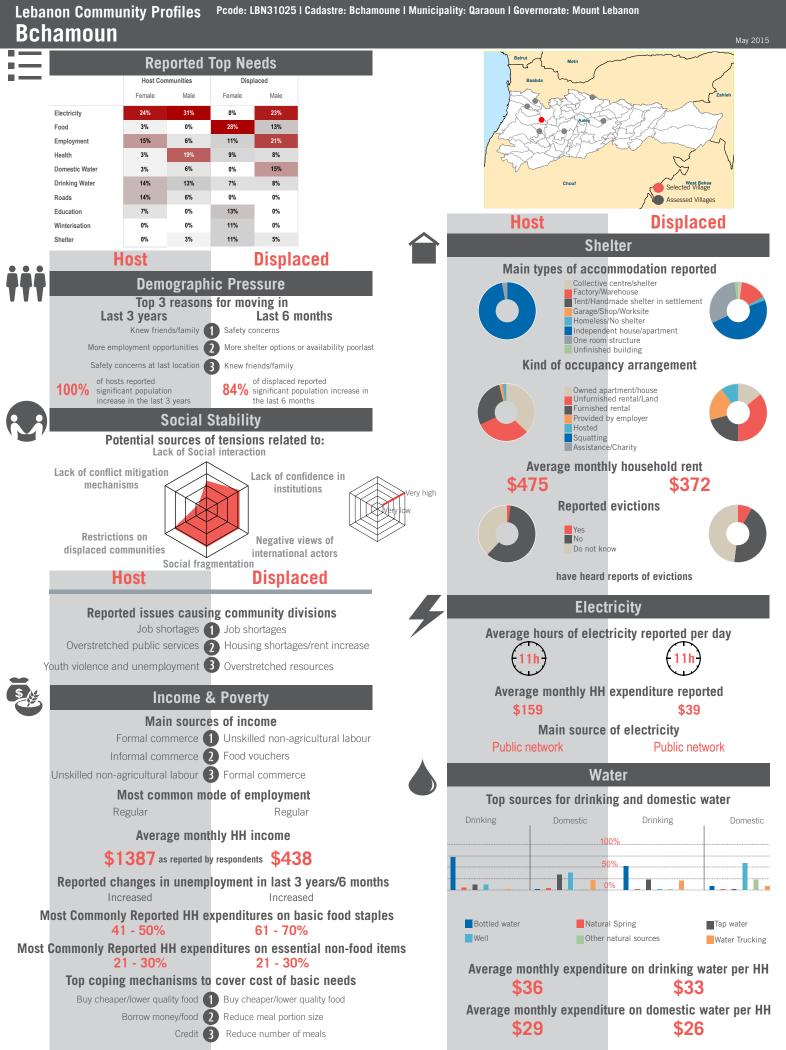

#### Governorate Profile Mount Lebanon

Sample Information: Number of Interviews: 2834 | Number of Male interviewed: 1070 | Number of female interviewed: 1764 | Age Range: 12-92 | Data collected between October 2014 - February 2015 Population groups covered: Lebanese, Syrian, PRL, PRS | Average HH size: 5 | Cadastre Population: 625671 | Lebanese living under US\$4: 104280 | Syrian Refugees: 147203