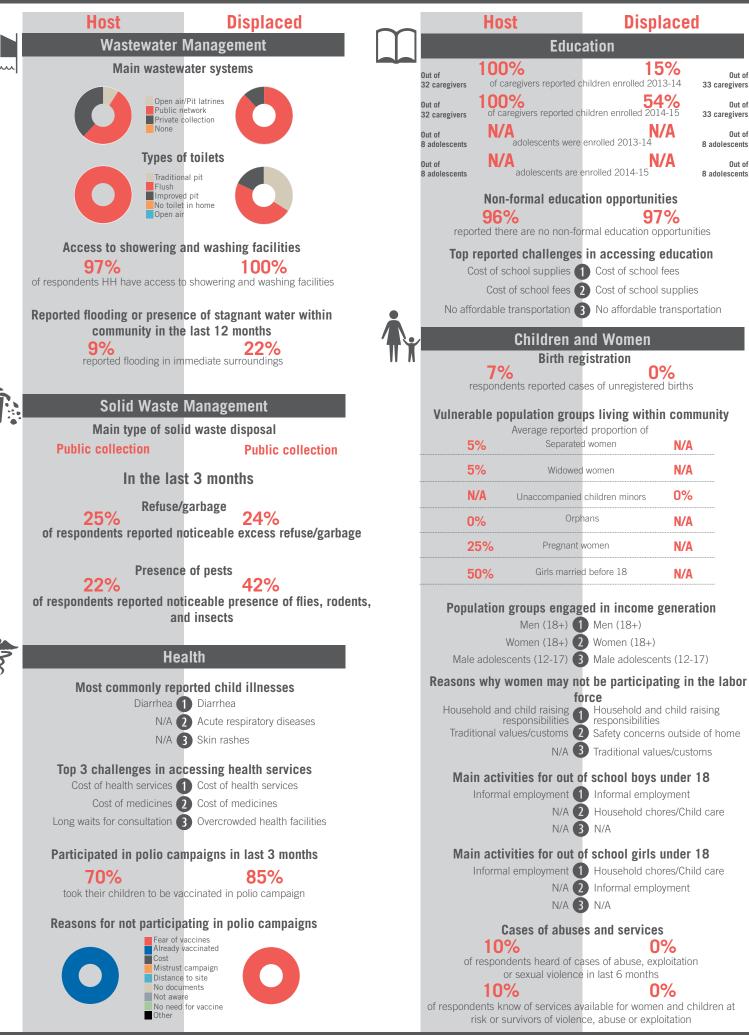

|     | Host                                                                                          | Displaced                                           |                                                          | _                                                                                                                                                 | Host                                             | Displa                   | May 2015                      |  |
|-----|-----------------------------------------------------------------------------------------------|-----------------------------------------------------|----------------------------------------------------------|---------------------------------------------------------------------------------------------------------------------------------------------------|--------------------------------------------------|--------------------------|-------------------------------|--|
|     |                                                                                               |                                                     | m                                                        |                                                                                                                                                   | Educ                                             | -                        | aceu                          |  |
| ~~~ | Wastewater Management<br>Main wastewater systems                                              |                                                     |                                                          |                                                                                                                                                   | 80%                                              | 0%                       |                               |  |
|     |                                                                                               |                                                     |                                                          | Out of<br>32 caregivers                                                                                                                           | of caregivers reported c                         | hildren enrolled 2013    | 3-14 <b>32 caregivers</b>     |  |
|     | Public r                                                                                      | r/Pit latrines<br>network<br>collection             |                                                          | Out of<br>32 caregivers                                                                                                                           | 80%<br>of caregivers reported cl                 | hildren enrolled 2014    | • Out of<br>-15 32 caregivers |  |
|     | None                                                                                          |                                                     |                                                          | Out of<br>8 adolescents                                                                                                                           | N/A<br>adolescents were                          | enrolled 2013-14         | Out of<br>9 adolescents       |  |
|     | Types o                                                                                       | f toilets                                           |                                                          | Out of                                                                                                                                            | N/A<br>adolescents are e                         |                          | A Out of                      |  |
|     | Traditional pit<br>Flush                                                                      |                                                     |                                                          | 8 adolescents                                                                                                                                     |                                                  |                          | 9 adolescents                 |  |
|     | Improved pit<br>No toilet in home<br>Open air                                                 |                                                     |                                                          |                                                                                                                                                   | Non-formal education 89%                         | tion opportuniti         |                               |  |
|     | Access to showering                                                                           |                                                     | reported there are no non-formal education opportunities |                                                                                                                                                   |                                                  |                          |                               |  |
|     | Access to showering and washing facilities                                                    |                                                     |                                                          | Top reported challenges in accessing education<br>Cost of school fees 1 Cost of school fees                                                       |                                                  |                          |                               |  |
|     |                                                                                               | o showering and washing facilities                  |                                                          | Cost of school supplies 2 Cost of school supplies                                                                                                 |                                                  |                          |                               |  |
|     | Reported flooding or presence of stagnant water within community in the last 12 months 3% 38% |                                                     |                                                          | No affo                                                                                                                                           | ordable transportation                           | No affordable tr         | ansportation                  |  |
|     |                                                                                               |                                                     |                                                          |                                                                                                                                                   | Children a                                       | nd Women                 |                               |  |
|     |                                                                                               | mediate surroundings                                | 11 /                                                     |                                                                                                                                                   | Birth reg                                        | gistration               |                               |  |
|     |                                                                                               |                                                     |                                                          | r                                                                                                                                                 | espondents reported cas                          |                          |                               |  |
| U:  |                                                                                               | Management                                          |                                                          | Vulnerable population groups living within community                                                                                              |                                                  |                          |                               |  |
|     | Main type of sol                                                                              | id waste disposal<br>Landfill                       |                                                          | N                                                                                                                                                 | Average reporte<br>Separated                     |                          | 0%                            |  |
|     |                                                                                               |                                                     |                                                          | 0                                                                                                                                                 | 1% Widowed                                       | l women                  | N/A                           |  |
|     |                                                                                               | In the last 3 months                                |                                                          | N                                                                                                                                                 | I/A Unaccompanied                                | children minors          | 0%                            |  |
|     | Refuse/garbage 27%<br>of respondents reported noticeable excess refuse/garbage                |                                                     | N                                                        | I/A Orpł                                                                                                                                          | nans                                             | 0%                       |                               |  |
|     |                                                                                               |                                                     | 0                                                        | Pregnant                                                                                                                                          | women                                            | N/A                      |                               |  |
|     |                                                                                               | Presence of pests                                   |                                                          | 0                                                                                                                                                 | Girls marrie                                     | d before 18              | N/A                           |  |
|     | 9%<br>of respondents reported not                                                             | 71% reported noticeable presence of flies, rodents, |                                                          |                                                                                                                                                   | lation groups and                                | od in incomo o           | oneration                     |  |
|     | an                                                                                            |                                                     | Popu                                                     | Iation groups engag<br>Men (18+)                                                                                                                  | -                                                | eneration                |                               |  |
|     | Ца                                                                                            | alth                                                |                                                          |                                                                                                                                                   |                                                  | Male adolescent          | ts (12-17)                    |  |
| 8   |                                                                                               |                                                     |                                                          |                                                                                                                                                   | adolescents (12-17)                              |                          | ing in the labor              |  |
|     |                                                                                               | orted child illnesses Acute respiratory diseases    |                                                          | Reasons why women may not be participating in the labor<br>force<br>Household and child raising<br>responsibilities<br>Traditional values/customs |                                                  |                          |                               |  |
|     |                                                                                               | 2 Diarrhea                                          |                                                          |                                                                                                                                                   |                                                  |                          |                               |  |
|     | Other stomach ailments                                                                        | 3 Dysentery                                         |                                                          | Other 3 Low levels of or no education                                                                                                             |                                                  |                          |                               |  |
|     | Top 3 challenges in accessing health services<br>Cost of health services                      |                                                     |                                                          |                                                                                                                                                   | Main activities for out of school boys under 18  |                          |                               |  |
|     |                                                                                               | 2 Cost of medicines                                 |                                                          | Household chores/Child care 1 Informal employment<br>N/A 2 Household chores/Child care                                                            |                                                  |                          |                               |  |
|     | No affordable transportation                                                                  | 3 No affordable transportation                      |                                                          |                                                                                                                                                   | N/A Z                                            |                          | es/Child care                 |  |
|     | Participated in polio campaigns in last 3 months                                              |                                                     |                                                          |                                                                                                                                                   | Main activities for out of school girls under 18 |                          |                               |  |
|     | 60%                                                                                           | 93%                                                 |                                                          | Household chores/Child care 1 Household chores/Child care<br>N/A 2 Other<br>N/A 3 N/A                                                             |                                                  |                          |                               |  |
|     | took their children to be va                                                                  | accinated in polio campaign                         |                                                          |                                                                                                                                                   |                                                  |                          |                               |  |
|     |                                                                                               | ating in polio campaigns                            |                                                          |                                                                                                                                                   | Cases of abuse                                   |                          |                               |  |
|     | Fear of v<br>Already<br>Cost                                                                  | vaccinated                                          |                                                          | of                                                                                                                                                | 0%<br>respondents heard of ca                    | OS<br>ases of abuse expl |                               |  |
|     |                                                                                               |                                                     |                                                          | U                                                                                                                                                 | or sexual violence                               | in last 6 months         |                               |  |
|     | Not awa                                                                                       |                                                     |                                                          | of respond                                                                                                                                        | 0%<br>lents know of services av                  | vailable for women       |                               |  |
|     | Other                                                                                         |                                                     |                                                          |                                                                                                                                                   | isk or survivors of violen                       |                          |                               |  |