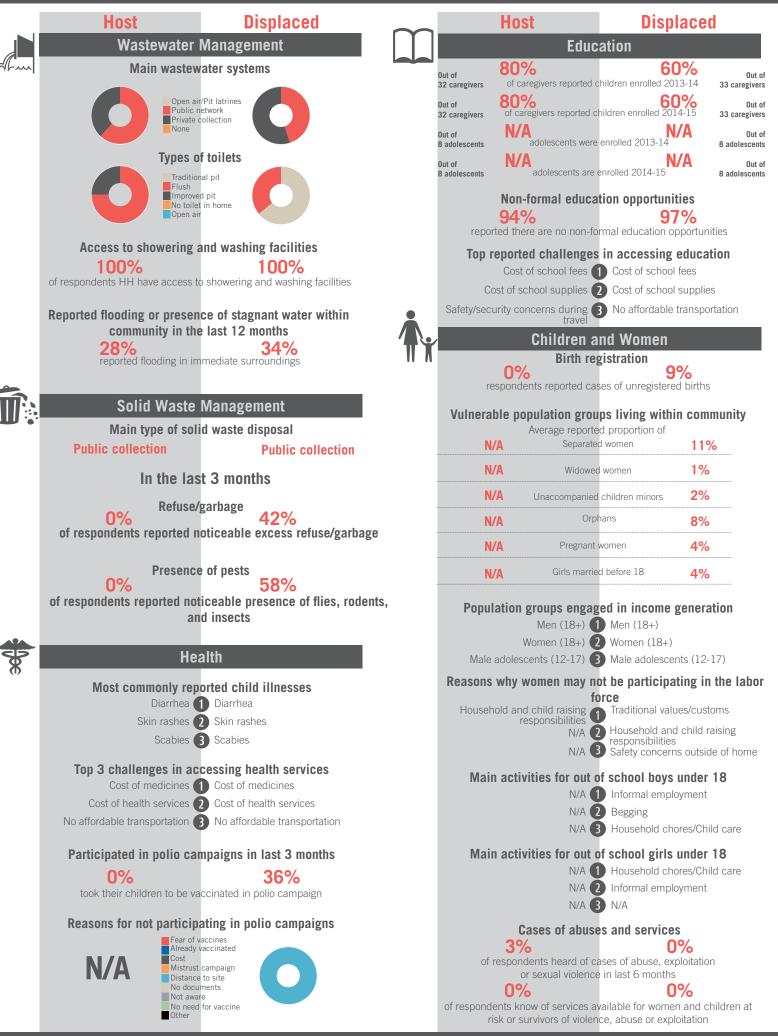

#### Out of adolescents are enrolled 2014-1 305 adolescents Non-formal education opportunities 71% reported there are no non-formal education opportunities Top reported challenges in accessing education Cost of school fees 1 Cost of school fees Cost of school supplies (2) Cost of school supplies No affordable transportation (3) No affordable transportation **Children and Women** Birth registration 10% respondents reported cases of unregistered births Vulnerable population groups living within community Average reported proportion of Separated women 9% 12% Widowed women 0% Unaccompanied children minors Orphans 16% Pregnant women 20% Girls married before 18 12% Population groups engaged in income generation Men (18+) 1 Men (18+) Women (18+) 2 Women (18+) Male adolescents (12-17) 3 Male adolescents (12-17) Reasons why women may not be participating in the labor force Household responsibilities 1 Traditional values/customs Traditional values/customs 2 Household responsibilities Safety concerns 3 Safety concerns Main activities for out of school boys under 18 Informal employment 1 Informal employment Begging 2 Household chores/Child care

#### Main activities for out of school girls under 18

Household chores/Child care 1 Household chores/Child care

Informal employment 2 Informal employment Begging **3** Begging

## **Cases of abuses and services**

1% of respondents heard of cases of abuse, exploitation or sexual violence in last 6 months

0%

REACH Informing more effective humanitarian action

of respondents know of services available for women and children at risk or survivors of violence, abuse or exploitation