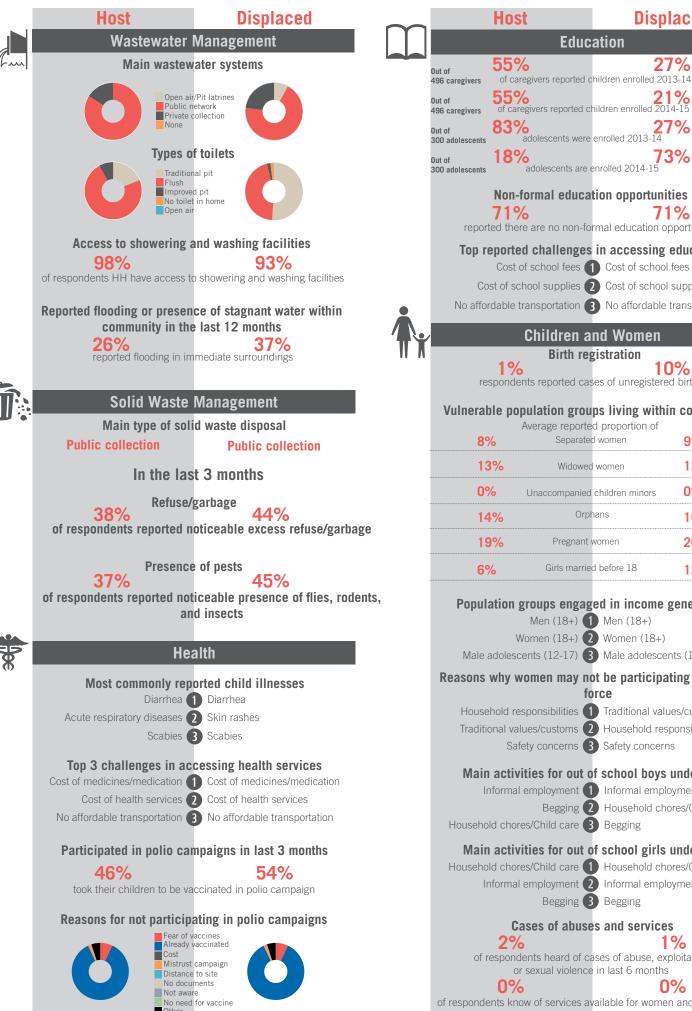

#### Non-formal education opportunities 72% reported there are no non-formal education opportunities Top reported challenges in accessing education Cost of school fees 1 Cost of school fees Cost of school supplies (2) Cost of school supplies No affordable transportation 3 No affordable transportation **Children and Women** Birth registration 15% respondents reported cases of unregistered births Vulnerable population groups living within community Average reported proportion of Separated women 14% Widowed women 18% 1% Unaccompanied children minors Orphans 17% Pregnant women 31%

Education

Girls married before 18

| d in income concretion              |  |  |  |  |  |  |  |
|-------------------------------------|--|--|--|--|--|--|--|
| d in income generation<br>Men (18+) |  |  |  |  |  |  |  |
| Male adolescents (12-17)            |  |  |  |  |  |  |  |
| Women (18+)                         |  |  |  |  |  |  |  |
| be participating in the labor       |  |  |  |  |  |  |  |
| force                               |  |  |  |  |  |  |  |
| Household responsibilities          |  |  |  |  |  |  |  |
| Traditional values/customs          |  |  |  |  |  |  |  |
| Safety concerns                     |  |  |  |  |  |  |  |
| school boys under 18                |  |  |  |  |  |  |  |
| Informal employment                 |  |  |  |  |  |  |  |
| Household chores/Child care         |  |  |  |  |  |  |  |
| Begging                             |  |  |  |  |  |  |  |
| school girls under 18               |  |  |  |  |  |  |  |
| Household chores/Child care         |  |  |  |  |  |  |  |
| Informal employment                 |  |  |  |  |  |  |  |
| Other                               |  |  |  |  |  |  |  |
| and services                        |  |  |  |  |  |  |  |
|                                     |  |  |  |  |  |  |  |

## 1%

of respondents heard of cases of abuse, exploitation or sexual violence in last 6 months

0% of respondents know of services available for women and children at risk or survivors of violence, abuse or exploitation