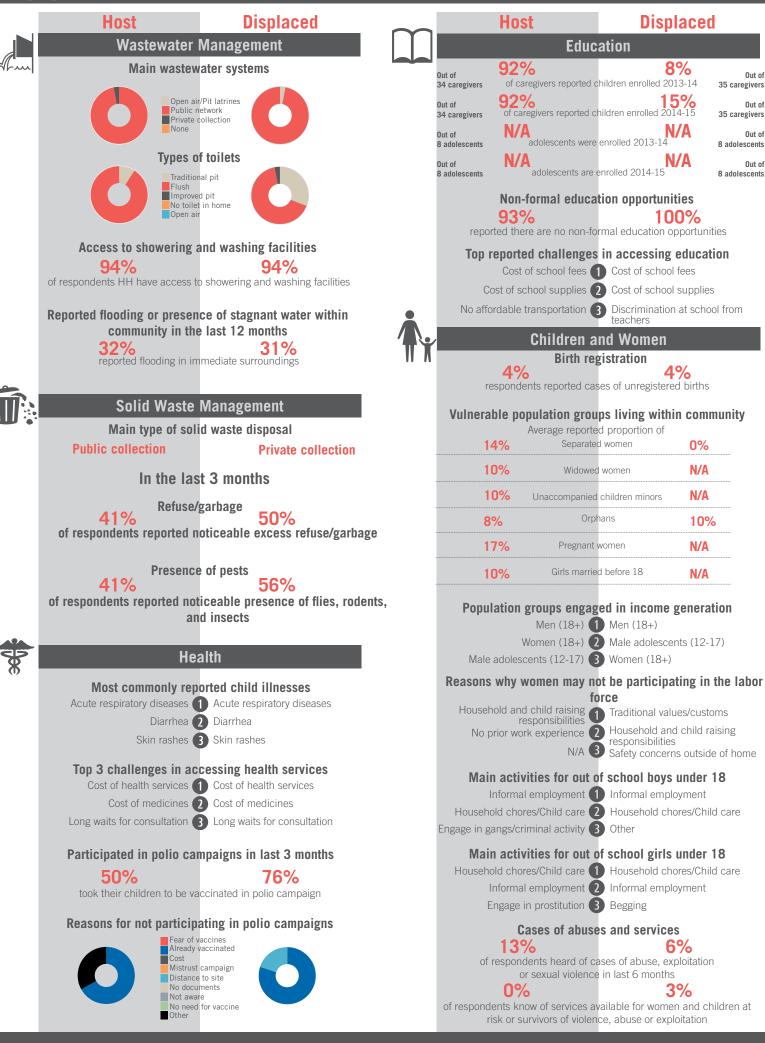

|     | Host                                                                                          | Displaced                                           |                                                          | _                                                                                                                                                 | Host                                             | Displa                   | May 2015                      |  |
|-----|-----------------------------------------------------------------------------------------------|-----------------------------------------------------|----------------------------------------------------------|---------------------------------------------------------------------------------------------------------------------------------------------------|--------------------------------------------------|--------------------------|-------------------------------|--|
|     |                                                                                               |                                                     | m                                                        |                                                                                                                                                   | Educ                                             | -                        | aceu                          |  |
| ~~~ | Wastewater Management<br>Main wastewater systems                                              |                                                     |                                                          |                                                                                                                                                   | 80%                                              | 0%                       |                               |  |
|     |                                                                                               |                                                     |                                                          | Out of<br>32 caregivers                                                                                                                           | of caregivers reported c                         | hildren enrolled 2013    | 3-14 <b>32 caregivers</b>     |  |
|     | Public r                                                                                      | r/Pit latrines<br>network<br>collection             |                                                          | Out of<br>32 caregivers                                                                                                                           | 80%<br>of caregivers reported cl                 | hildren enrolled 2014    | • Out of<br>-15 32 caregivers |  |
|     | None                                                                                          |                                                     |                                                          | Out of<br>8 adolescents                                                                                                                           | N/A<br>adolescents were                          | enrolled 2013-14         | Out of<br>9 adolescents       |  |
|     | Types o                                                                                       | f toilets                                           |                                                          | Out of                                                                                                                                            | N/A<br>adolescents are e                         |                          | A Out of                      |  |
|     | Traditional pit<br>Flush                                                                      |                                                     |                                                          | 8 adolescents                                                                                                                                     |                                                  |                          | 9 adolescents                 |  |
|     | Improved pit<br>No toilet in home<br>Open air                                                 |                                                     |                                                          |                                                                                                                                                   | Non-formal education 89%                         | tion opportuniti         |                               |  |
|     | Access to showering                                                                           |                                                     | reported there are no non-formal education opportunities |                                                                                                                                                   |                                                  |                          |                               |  |
|     | Access to showering and washing facilities                                                    |                                                     |                                                          | Top reported challenges in accessing education<br>Cost of school fees 1 Cost of school fees                                                       |                                                  |                          |                               |  |
|     |                                                                                               | o showering and washing facilities                  |                                                          | Cost of school supplies 2 Cost of school supplies                                                                                                 |                                                  |                          |                               |  |
|     | Reported flooding or presence of stagnant water within community in the last 12 months 3% 38% |                                                     |                                                          | No affo                                                                                                                                           | ordable transportation                           | No affordable tr         | ansportation                  |  |
|     |                                                                                               |                                                     |                                                          |                                                                                                                                                   | Children a                                       | nd Women                 |                               |  |
|     |                                                                                               | mediate surroundings                                | 11 /                                                     |                                                                                                                                                   | Birth reg                                        | gistration               |                               |  |
|     |                                                                                               |                                                     |                                                          | r                                                                                                                                                 | espondents reported cas                          |                          |                               |  |
| U:  |                                                                                               | Management                                          |                                                          | Vulnerable population groups living within community                                                                                              |                                                  |                          |                               |  |
|     | Main type of sol                                                                              | id waste disposal<br>Landfill                       |                                                          | N                                                                                                                                                 | Average reporte<br>Separated                     |                          | 0%                            |  |
|     |                                                                                               |                                                     |                                                          | 0                                                                                                                                                 | 1% Widowed                                       | l women                  | N/A                           |  |
|     |                                                                                               | In the last 3 months                                |                                                          | N                                                                                                                                                 | I/A Unaccompanied                                | children minors          | 0%                            |  |
|     | Refuse/garbage 27%<br>of respondents reported noticeable excess refuse/garbage                |                                                     | N                                                        | I/A Orpł                                                                                                                                          | nans                                             | 0%                       |                               |  |
|     |                                                                                               |                                                     | 0                                                        | Pregnant                                                                                                                                          | women                                            | N/A                      |                               |  |
|     |                                                                                               | Presence of pests                                   |                                                          | 0                                                                                                                                                 | Girls marrie                                     | d before 18              | N/A                           |  |
|     | 9%<br>of respondents reported not                                                             | 71% reported noticeable presence of flies, rodents, |                                                          |                                                                                                                                                   | lation groups and                                | od in incomo o           | oneration                     |  |
|     | an                                                                                            |                                                     | Popu                                                     | Iation groups engag<br>Men (18+)                                                                                                                  | -                                                | eneration                |                               |  |
|     | Ца                                                                                            | alth                                                |                                                          |                                                                                                                                                   |                                                  | Male adolescent          | ts (12-17)                    |  |
| 8   |                                                                                               |                                                     |                                                          |                                                                                                                                                   | adolescents (12-17)                              |                          | ing in the labor              |  |
|     |                                                                                               | orted child illnesses Acute respiratory diseases    |                                                          | Reasons why women may not be participating in the labor<br>force<br>Household and child raising<br>responsibilities<br>Traditional values/customs |                                                  |                          |                               |  |
|     |                                                                                               | 2 Diarrhea                                          |                                                          |                                                                                                                                                   |                                                  |                          |                               |  |
|     | Other stomach ailments                                                                        | 3 Dysentery                                         |                                                          | Other 3 Low levels of or no education                                                                                                             |                                                  |                          |                               |  |
|     | Top 3 challenges in accessing health services<br>Cost of health services                      |                                                     |                                                          |                                                                                                                                                   | Main activities for out of school boys under 18  |                          |                               |  |
|     |                                                                                               | 2 Cost of medicines                                 |                                                          | Household chores/Child care 1 Informal employment<br>N/A 2 Household chores/Child care                                                            |                                                  |                          |                               |  |
|     | No affordable transportation                                                                  | 3 No affordable transportation                      |                                                          |                                                                                                                                                   | N/A Z                                            |                          | es/Child care                 |  |
|     | Participated in polio campaigns in last 3 months                                              |                                                     |                                                          |                                                                                                                                                   | Main activities for out of school girls under 18 |                          |                               |  |
|     | 60%                                                                                           | 93%                                                 |                                                          | Household chores/Child care 1 Household chores/Child care<br>N/A 2 Other<br>N/A 3 N/A                                                             |                                                  |                          |                               |  |
|     | took their children to be va                                                                  | accinated in polio campaign                         |                                                          |                                                                                                                                                   |                                                  |                          |                               |  |
|     |                                                                                               | ating in polio campaigns                            |                                                          |                                                                                                                                                   | Cases of abuse                                   |                          |                               |  |
|     | Fear of v<br>Already<br>Cost                                                                  | vaccinated                                          |                                                          | of                                                                                                                                                | 0%<br>respondents heard of ca                    | OS<br>ases of abuse expl |                               |  |
|     |                                                                                               |                                                     |                                                          | U                                                                                                                                                 | or sexual violence                               | in last 6 months         |                               |  |
|     | Not awa                                                                                       |                                                     |                                                          | of respond                                                                                                                                        | 0%<br>lents know of services av                  | vailable for women       |                               |  |
|     | Other                                                                                         |                                                     |                                                          |                                                                                                                                                   | isk or survivors of violen                       |                          |                               |  |

### unicef 🔮 🎯 OCHA

|      | Host Displaced                                                                                                                                                                                                                                   |                                     |            | Host                                                                                                                                                                   |                                                   | Dis                                     | Displaced        |                        |  |
|------|--------------------------------------------------------------------------------------------------------------------------------------------------------------------------------------------------------------------------------------------------|-------------------------------------|------------|------------------------------------------------------------------------------------------------------------------------------------------------------------------------|---------------------------------------------------|-----------------------------------------|------------------|------------------------|--|
|      | Wastewater Management                                                                                                                                                                                                                            |                                     | m          | Education                                                                                                                                                              |                                                   |                                         |                  |                        |  |
| ~h~~ | Main wastewater systems                                                                                                                                                                                                                          |                                     |            | Out of                                                                                                                                                                 | 80%                                               |                                         | 0%               | Out of                 |  |
|      | Open air/Pit latrines<br>Public network<br>Private collection<br>None                                                                                                                                                                            |                                     |            | 35 caregivers<br>Out of                                                                                                                                                | of caregivers reporte                             |                                         | 0%               | 1 caregivers<br>Out of |  |
|      |                                                                                                                                                                                                                                                  |                                     |            | 35 caregivers<br>Out of                                                                                                                                                | of caregivers reporte                             | d children enrolled                     | 2014-15 3<br>N/A | 1 caregivers<br>Out of |  |
|      |                                                                                                                                                                                                                                                  |                                     |            | 8 adolescents                                                                                                                                                          |                                                   | ere enrolled 2013-1                     |                  | adolescents            |  |
|      | Traditional pit<br>Flush<br>Improved pit<br>No toilet in home<br>Open air                                                                                                                                                                        |                                     |            | Out of<br>8 adolescents                                                                                                                                                |                                                   | re enrolled 2014-18                     |                  | Out of adolescents     |  |
| 4    |                                                                                                                                                                                                                                                  |                                     |            | Non-formal education opportunities<br>92% 100%<br>reported there are no non-formal education opportunities                                                             |                                                   |                                         |                  |                        |  |
|      | Access to showering and washing facilities<br>97% 74%<br>of respondents HH have access to showering and washing facilities                                                                                                                       |                                     |            | Top reported challenges in accessing educationCost of school feesCost of school suppliesCost of school supplies                                                        |                                                   |                                         |                  |                        |  |
|      |                                                                                                                                                                                                                                                  |                                     |            |                                                                                                                                                                        |                                                   |                                         |                  |                        |  |
|      | Reported flooding or presence of stagnant water within community in the last 12 months 33% 61% reported flooding in immediate surroundings                                                                                                       |                                     | •          |                                                                                                                                                                        | ordable transportation                            | Safety/secu                             |                  | during                 |  |
|      |                                                                                                                                                                                                                                                  |                                     | <b>^</b> . | /                                                                                                                                                                      | Children                                          | and Wome                                | 1                |                        |  |
|      |                                                                                                                                                                                                                                                  |                                     | II K       |                                                                                                                                                                        |                                                   | registration                            | 3%               |                        |  |
|      |                                                                                                                                                                                                                                                  |                                     |            | re                                                                                                                                                                     | espondents reported                               | cases of unregist                       |                  |                        |  |
|      | Solid Waste Management<br>Main type of solid waste disposal                                                                                                                                                                                      |                                     |            | Vulnera                                                                                                                                                                | ble population gr                                 |                                         |                  | inity                  |  |
|      | Main type of s<br>Public collection                                                                                                                                                                                                              | Dild waste disposal<br>Dump garbage |            | 1                                                                                                                                                                      |                                                   | orted proportion o<br>ated women        | 1%               |                        |  |
|      | In the la                                                                                                                                                                                                                                        | ast 3 months                        |            | 2                                                                                                                                                                      | 6% Wido                                           | wed women                               | 5%               |                        |  |
|      | Refuse/garbage                                                                                                                                                                                                                                   |                                     | N          | VA Unaccompan                                                                                                                                                          | ied children minors                               | 0%                                      |                  |                        |  |
|      | 65% 45% of respondents reported noticeable excess refuse/garbage                                                                                                                                                                                 |                                     |            | 0                                                                                                                                                                      | %                                                 | Drphans                                 | 0%               |                        |  |
|      |                                                                                                                                                                                                                                                  | nonocanio checco iciaco, Barnago    |            | 2                                                                                                                                                                      | 0% Pregna                                         | ant women                               | 0%               |                        |  |
|      | Presenc<br>18%                                                                                                                                                                                                                                   | ce of pests 45%                     |            | 3                                                                                                                                                                      | % Girls ma                                        | rried before 18                         | 0%               |                        |  |
|      | of respondents reported noticeable presence of flies, rodents,<br>and insects                                                                                                                                                                    |                                     | 9          | Population groups engaged in income generationMen (18+)Men (18+)Women (18+)Women (18+)Male adolescents (12-17)Male adolescents (12-17)                                 |                                                   |                                         |                  |                        |  |
|      | Health                                                                                                                                                                                                                                           |                                     |            |                                                                                                                                                                        |                                                   |                                         |                  |                        |  |
|      | Most commonly reported child illnesses<br>Diarrhea 1 Acute respiratory diseases<br>Acute respiratory diseases 2 Other stomach ailments<br>Dysentery 3 Diarrhea                                                                                   |                                     |            | Reasons why women may not be participating in the labor                                                                                                                |                                                   |                                         |                  |                        |  |
|      |                                                                                                                                                                                                                                                  |                                     |            | force<br>Household and child raising<br>responsibilities<br>Low levels of or no education<br>No skills 3 N/A                                                           |                                                   |                                         |                  |                        |  |
|      |                                                                                                                                                                                                                                                  |                                     |            |                                                                                                                                                                        |                                                   |                                         |                  |                        |  |
|      | <ul> <li>Top 3 challenges in accessing health services</li> <li>Cost of health services 1 Cost of medicines</li> <li>Cost of medicines 2 Cost of health services</li> <li>No affordable transportation 3 No affordable transportation</li> </ul> |                                     |            | Mai                                                                                                                                                                    |                                                   |                                         | vs under 18      | 2                      |  |
|      |                                                                                                                                                                                                                                                  |                                     |            | Main activities for out of school boys under 18<br>Informal employment 1 Household chores/Child care<br>Household chores/Child care 2 Informal employment<br>N/A 3 N/A |                                                   |                                         |                  |                        |  |
|      |                                                                                                                                                                                                                                                  |                                     |            |                                                                                                                                                                        |                                                   |                                         |                  |                        |  |
|      | Participated in polio campaigns in last 3 months<br>14% 58%<br>took their children to be vaccinated in polio campaign                                                                                                                            |                                     |            | Mai                                                                                                                                                                    | n activities for ou                               |                                         | ls under 18      | 3                      |  |
|      |                                                                                                                                                                                                                                                  |                                     |            | Household chores/Child care 1 Household chores/Child care<br>Informal employment 2 Informal employment<br>N/A 3 N/A                                                    |                                                   |                                         |                  |                        |  |
|      |                                                                                                                                                                                                                                                  |                                     |            |                                                                                                                                                                        |                                                   |                                         |                  |                        |  |
|      | Reasons for not participating in polio campaigns<br>Fear of vaccines<br>Already vaccinated<br>Cost<br>Mistrust campaign<br>Distance to site<br>Not aware<br>Not aware<br>Other                                                                   |                                     |            | Cases of abuses and services                                                                                                                                           |                                                   |                                         |                  |                        |  |
|      |                                                                                                                                                                                                                                                  |                                     |            | of                                                                                                                                                                     | 6%<br>respondents heard o                         |                                         |                  |                        |  |
|      |                                                                                                                                                                                                                                                  |                                     |            |                                                                                                                                                                        | or sexual violer                                  | nce in last 6 mon                       | ths<br>0%        |                        |  |
|      |                                                                                                                                                                                                                                                  |                                     |            |                                                                                                                                                                        | lents know of services<br>isk or survivors of vio |                                         | men and child    | dren at                |  |
|      |                                                                                                                                                                                                                                                  |                                     |            |                                                                                                                                                                        |                                                   | , , , , , , , , , , , , , , , , , , , , |                  |                        |  |