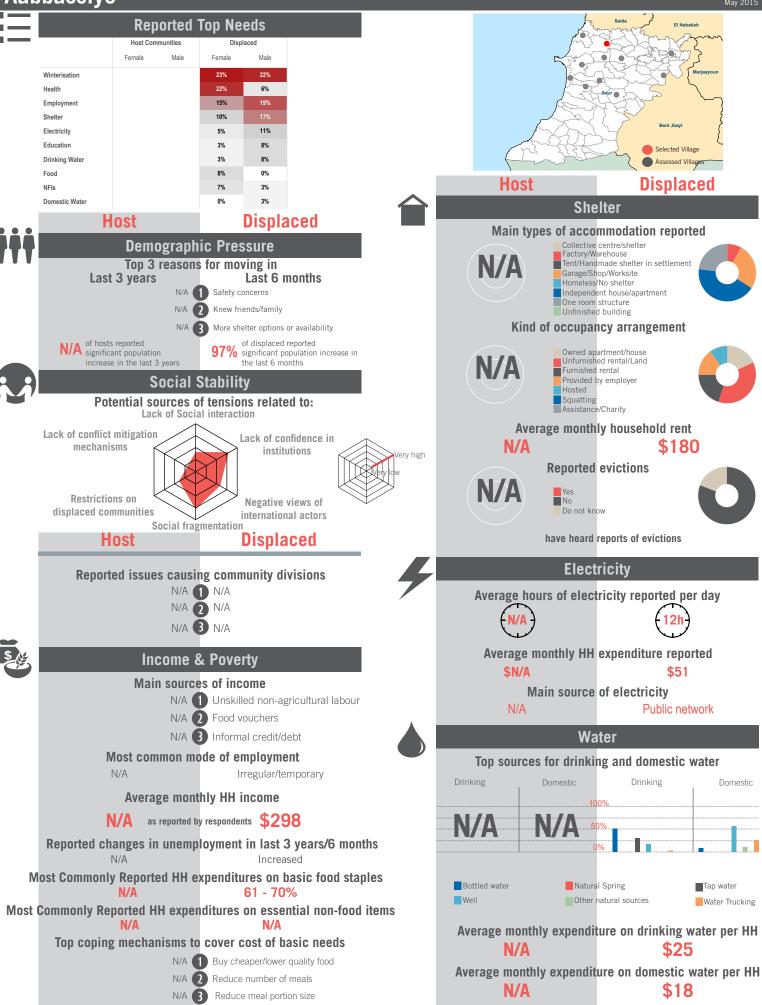

uary 2015 Population groups covered: Lebanese | Average HH size: 7 | Cadastre Population: 55817 | Lebanese living under US\$4: 31659 | Syrian Refugees: 9928

```
REACH Informing
more effective
humanitarian action
```

**Community Profile** Zrarive



# unicef 🔮 🛞 OCHA

Out of

Out of

Out of

Out of

O caregivers

O caregivers

0 adolescents

O adolescents



Sample Information: Number of Interviews: 64 | Number of Male interviewed: 24 | Number of female interviewed: 40 | Age Range: 13 - 60 | Data collected between October 2014 - February 2015 Population groups covered: Lebanese, Syrian | Average HH size: 5 | Cadastre Population: 4902 | Lebanese living under US\$4: 2780 | Syrian Refugees: 18360

## unicef 🧶 🛞 OCHA



# unicef 🚱 🛞 OCHA



REACH Informing more effective humanitarian action



Sample Information: Number of Interviews: 32 | Number of Male interviewed: 12 | Number of female interviewed: 20 | Age Range: 12 - 47 | Data collected between October 2014 - February 2015 Population groups covered: Syrian I Average HH size: 7 | Cadastre Population: 19931 | Lebanese living under US\$4: 11305 | Syrian Refugees: 6224



Community Profile Aabbassiye



# unicef 🚱 🛞 OCHA



Sample Information: Number of Interviews: 67 | Number of Male interviewed: 25 | Number of female interviewed: 42 | Age Range: 12 - 61 | Data collected between October 2014 - February 2015 Population groups covered: Lebanese, Syrian | Average HH size: 6 | Cadastre Population: 57625 | Lebanese living under US\$4: 32685 | Syrian Refugees: 3475

## unicef 🗶 🛞 OCHA



# unicef 🔮 🚳 OCHA





Sample Information: