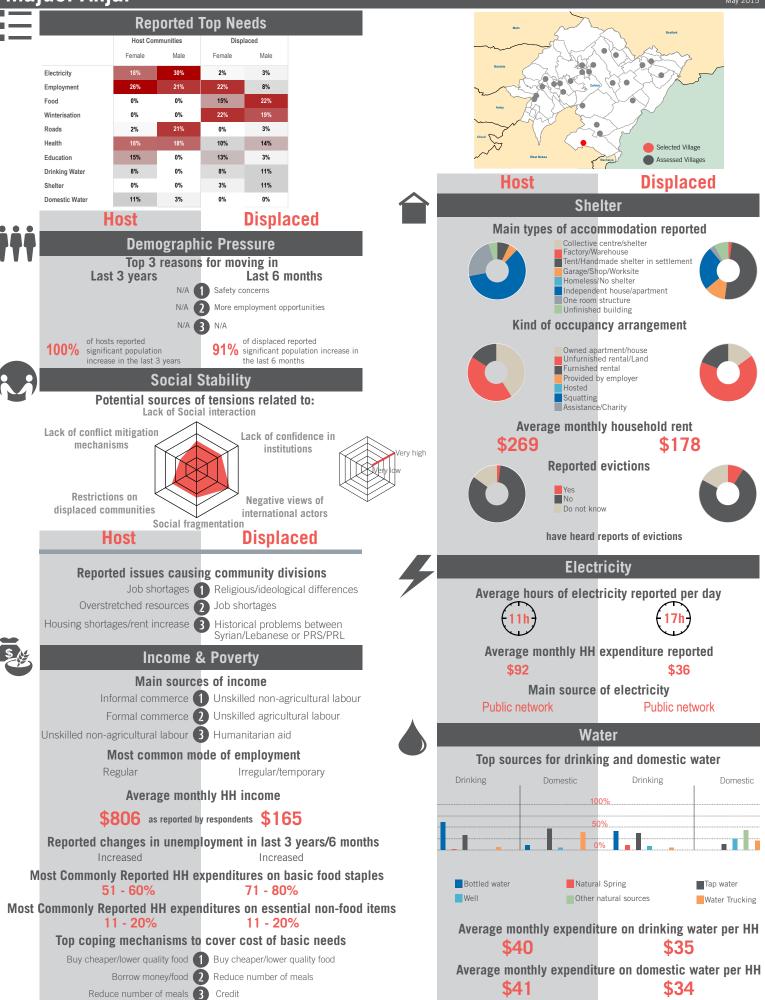

#### Out of adolescents are enrolled 2014-1 305 adolescents Non-formal education opportunities 71% reported there are no non-formal education opportunities Top reported challenges in accessing education Cost of school fees 1 Cost of school fees Cost of school supplies (2) Cost of school supplies No affordable transportation (3) No affordable transportation **Children and Women** Birth registration 10% respondents reported cases of unregistered births Vulnerable population groups living within community Average reported proportion of Separated women 9% 12% Widowed women 0% Unaccompanied children minors Orphans 16% Pregnant women 20% Girls married before 18 12% Population groups engaged in income generation Men (18+) 1 Men (18+) Women (18+) 2 Women (18+) Male adolescents (12-17) 3 Male adolescents (12-17) Reasons why women may not be participating in the labor force Household responsibilities 1 Traditional values/customs Traditional values/customs 2 Household responsibilities Safety concerns 3 Safety concerns Main activities for out of school boys under 18 Informal employment 1 Informal employment Begging 2 Household chores/Child care

#### Main activities for out of school girls under 18

Household chores/Child care 1 Household chores/Child care

Informal employment 2 Informal employment Begging **3** Begging

## **Cases of abuses and services**

1% of respondents heard of cases of abuse, exploitation or sexual violence in last 6 months

0%

REACH Informing more effective humanitarian action

of respondents know of services available for women and children at risk or survivors of violence, abuse or exploitation