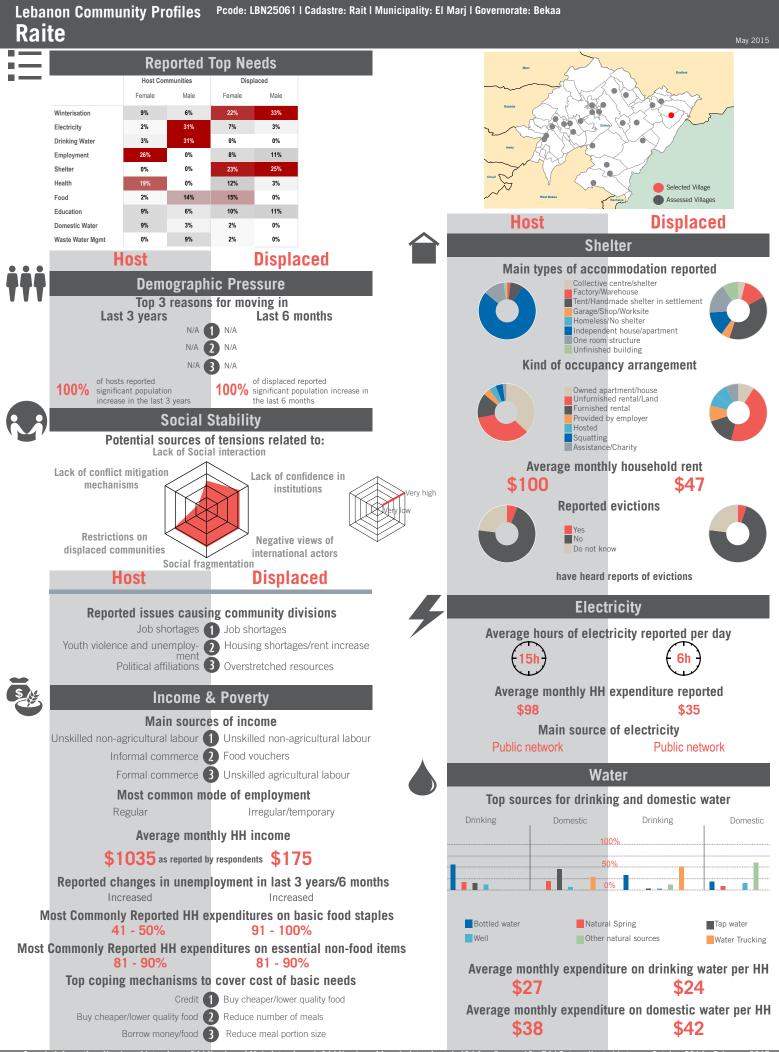

nterviewed: 40 | Age Range: 12 - 55 | Data collected between October 2014 - February 2015 Population groups covered: Lebanese, Syrian | Average HH size: 6 | Cadastre Population: 5385 | Lebanese living under US\$4: 1613 | Syrian Refugees: 1265

## unicef 🔮 🎯 OCHA

```
REACH Informing
more effective
humanitarian action
```



# unicef 🔮 🛞 OCHA





Sample Information: Number of Interviews: 32 | Number of Male interviewed: 12 | Number of female interviewed: 20 | Age Range: 12 - 62 | Data collected between October 2014 - February 2015 Population groups covered: Syrian | Average HH size: 7 | Cadastre Population: 2193 | Lebanese living under US\$4: 657 | Syrian Refugees: 1693

unicef 🔮 🛞 OCHA

Community Profile Qabb Elias



REACH Informing more effective humanitarian action

# unicef 🚱 🛞 OCHA



Sample Information: Number of Interviews: 64 | Number of Male interviewed: 24 | Number of female interviewed: 40 | Age Range: 12 - 74 | Data collected between October 2014 - February 2015 Population groups covered: Lebanese, Syrian I Average HH size: 5 | Cadastre Population: 3299 | Lebanese living under US\$4: 988 | Syrian Refugees: 15192

### unicef 🗶 🛞 OCHA

|      |                                                                                                                                                                                                                                                  | -                     |