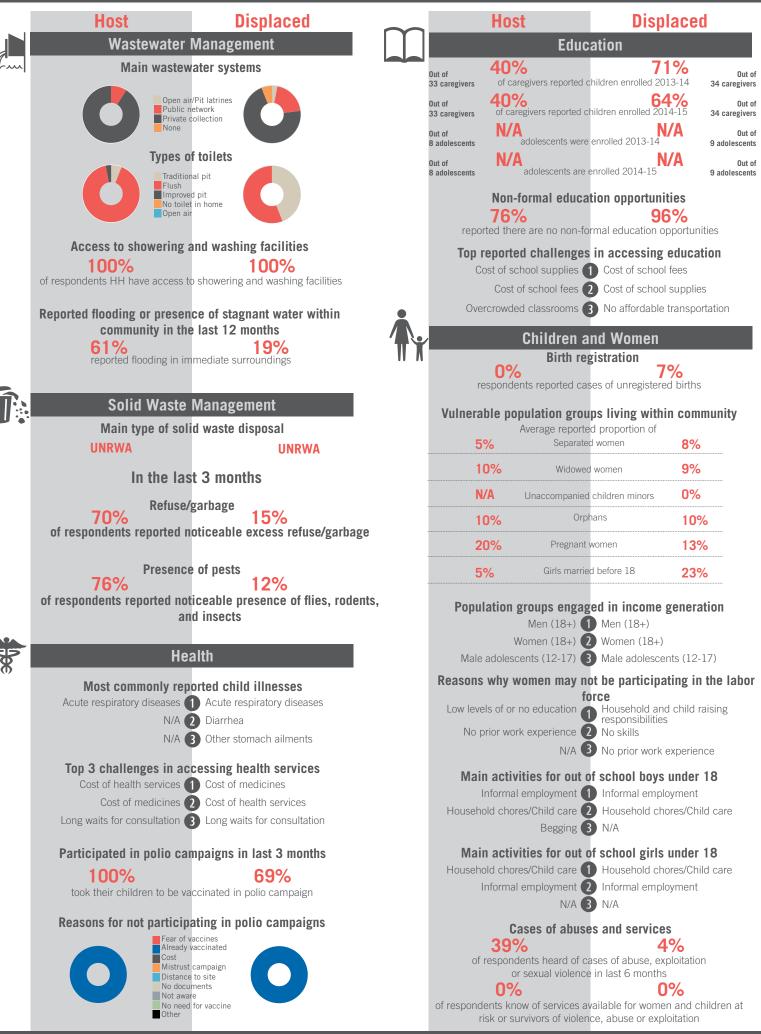

Age Range: 12 - 60 | Data collected between October 2014 - February 2015 Population groups covered: Lebanese, Syrian | Average HH size: 6 | Cadastre Population: 12610 | Lebanese living under US\$4: 3120 | Syrian Refugees: 3145

## unicef 🗶 🎯 OCHA



# unicef 🔮 🛞 OCHA

### REACH Informing more effective humanitarian action

Out of

Out of





Sample Information: Number of Interviews: 67 | Number of Male interviewed: 26 | Number of female interviewed: 41 | Age Range: 12 - 70 | Data collected between October 2014 - February 2015 Population groups covered: PRL, PRS, Syrian | Average HH size: 6 | Cadastre Population: 3888 | Lebanese living under US\$4: 1265 | Syrian Refugees: 802

## unicef 🗶 🛞 OCHA

```
REACH Informing
more effective
humanitarian action
```

### Community Profile Rachidiye



# unicef 🔮 🚳 OCHA



May 2015



Sample Information: Number of Interviews: 7 | Number of Male interviewed: 2 | Number of female interviewed: 5 | Age Range: 14 - 61 | Data collected between October 2014 - February 2015 Population groups covered: Lebanese, Syrian | Average HH size: 6 | Cadastre Population: 6819 | Lebanese living under US\$4: 2219 | Syrian Refugees: 2204

## unicef 🌚 🛞 OCHA



# unicef 🚱 🛞 OCHA





Sample Information: Number of Interviews: 64 | Number of Male interviewed: 24 | Number of female interviewed: 40 | Age Range: 12 - 56 | Data collected between October 2014 - February 2015 Population groups covered: Lebanese, PRL, PRS, Syrian | Average HH size: 6 | Cadastre Population: 6517 | Lebanese living under US\$4: 2121 | Syrian Refugees: 3081

## unicef 🗶 🛞 OCHA

```
REACH