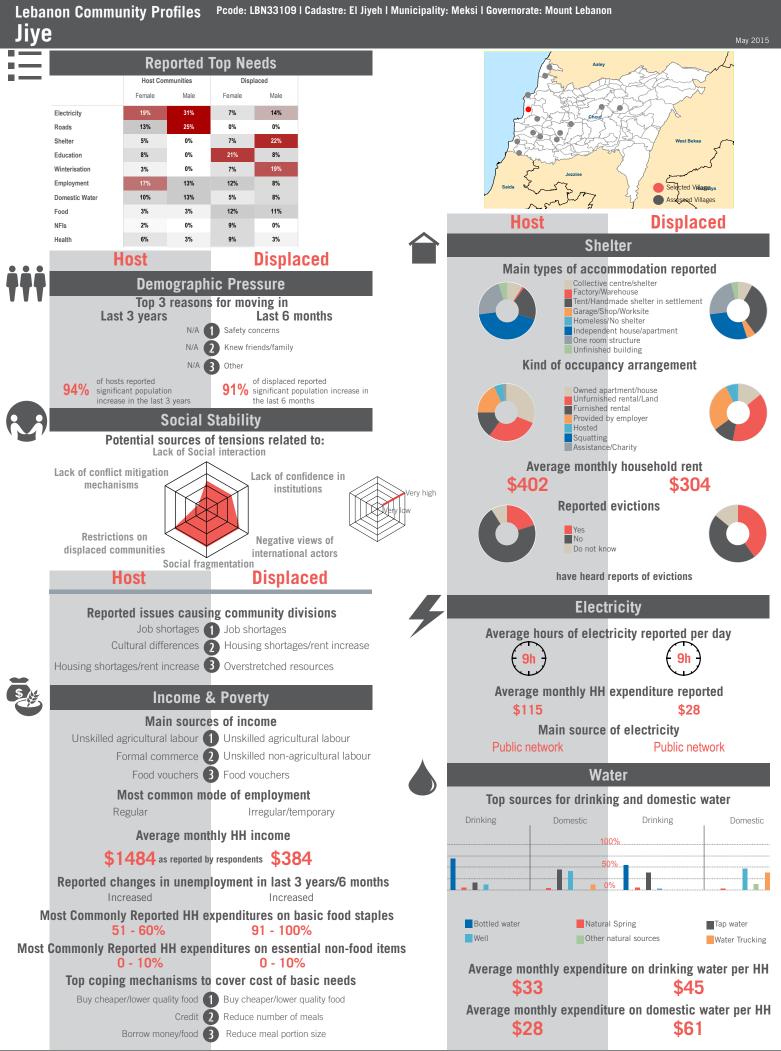

OCHA



Sample Information: Number of Interviews: 64 | Number of Male interviewed: 24 | Number of female interviewed: 40 | Age Range: 12 - 55 | Data collected between October 2014 - February 2015 Population groups covered: Lebanese, Syrian | Average HH size: 6 | Cadastre Population: 3931 | Lebanese living under US\$4: 860 | Syrian Refugees: 6243

### unicef 🗶 🛞 OCHA



## unicef 🔮 🛞 OCHA



Sample Information: Number of Interviews: 65 | Number of Male interviewed: 24 | Number of female interviewed: 41 | Age Range: 12 - 75 | Data collected between October 2014 - February 2015 Population groups covered: Lebanese, Syrian | Average HH size: 5 | Cadastre Population: 7912 | Lebanese living under US\$4: 1731 | Syrian Refugees: 16792

### 

# Community Profile **EI Qachaya**



# unicef 🚱 🛞 OCHA



Sample Information: Number of Interviews: 65 | Number of Male interviewed: 24 | Number of female interviewed: 41 | Age Range: 12 - 62 | Data collected between October 2014 - February 2015 Population groups covered: Lebanese, PRL, Syrian | Average HH size: 6 | Cadastre Population: 2334 | Lebanese living under US\$4: 511 | Syrian Refugees: 1988

### unicef 🔮 🛞 OCHA



# unicef 🚱 🛞 OCHA



Sample Information: Number of Interviews: 64 | Number of Male interviewed: 24 | Number of female interviewed: 40 | Age Range: 13 - 55 | Data collected between October 2014 - February 2015 Population groups covered: Lebanese, Syrian | Average HH size: 6 | Cadastre Population: 11262 | Lebanese living under US\$4: 2464 | Syrian Refugees: 28078

### unicef 🔮 🎯 OCHA

### Community Profile Ketermaya



# unicef