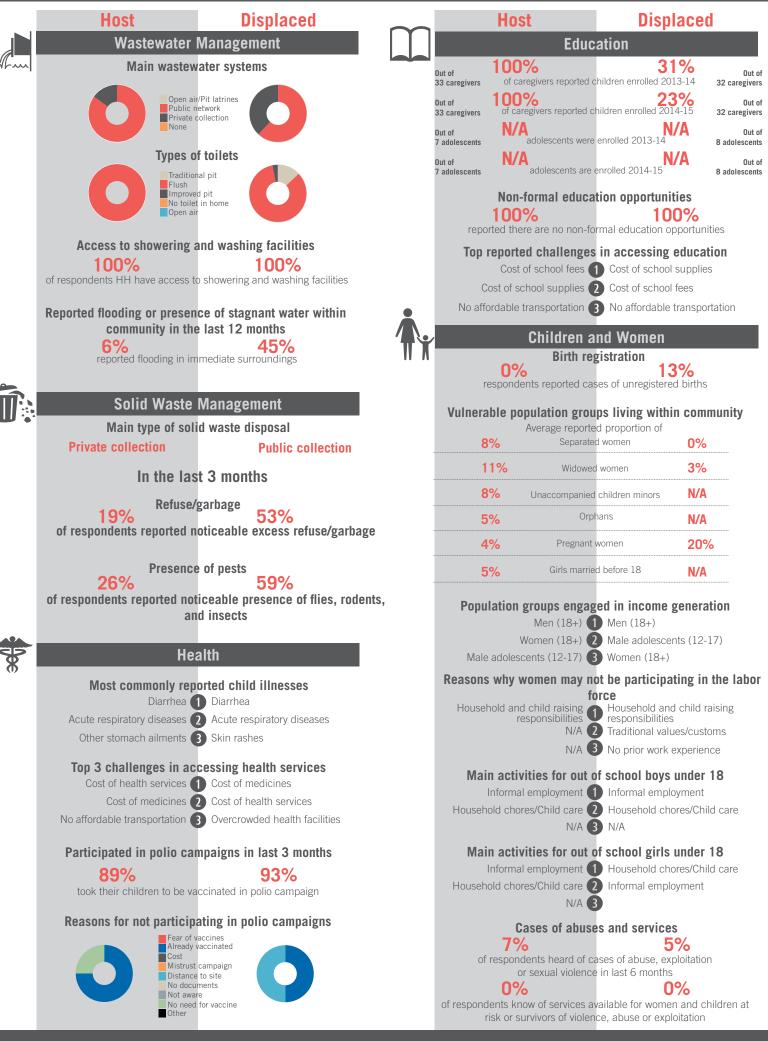

|     | Host                                                                                          | Displaced                                           |                                                          | _                                                                                                                                                 | Host                                             | Displa                   | May 2015                      |  |
|-----|-----------------------------------------------------------------------------------------------|-----------------------------------------------------|----------------------------------------------------------|---------------------------------------------------------------------------------------------------------------------------------------------------|--------------------------------------------------|--------------------------|-------------------------------|--|
|     |                                                                                               |                                                     | m                                                        |                                                                                                                                                   | Educ                                             | -                        | aceu                          |  |
| ~~~ | Wastewater Management<br>Main wastewater systems                                              |                                                     |                                                          |                                                                                                                                                   | 80%                                              | 0%                       |                               |  |
|     |                                                                                               |                                                     |                                                          | Out of<br>32 caregivers                                                                                                                           | of caregivers reported c                         | hildren enrolled 2013    | 3-14 <b>32 caregivers</b>     |  |
|     | Public r                                                                                      | r/Pit latrines<br>network<br>collection             |                                                          | Out of<br>32 caregivers                                                                                                                           | 80%<br>of caregivers reported cl                 | hildren enrolled 2014    | • Out of<br>-15 32 caregivers |  |
|     | None                                                                                          |                                                     |                                                          | Out of<br>8 adolescents                                                                                                                           | N/A<br>adolescents were                          | enrolled 2013-14         | Out of<br>9 adolescents       |  |
|     | Types o                                                                                       | f toilets                                           |                                                          | Out of                                                                                                                                            | N/A<br>adolescents are e                         |                          | A Out of                      |  |
|     | Traditional pit<br>Flush                                                                      |                                                     |                                                          | 8 adolescents                                                                                                                                     |                                                  |                          | 9 adolescents                 |  |
|     | Improved pit<br>No toilet in home<br>Open air                                                 |                                                     |                                                          |                                                                                                                                                   | Non-formal education 89%                         | tion opportuniti         |                               |  |
|     | Access to showering                                                                           |                                                     | reported there are no non-formal education opportunities |                                                                                                                                                   |                                                  |                          |                               |  |
|     | Access to showering and washing facilities                                                    |                                                     |                                                          | Top reported challenges in accessing education<br>Cost of school fees 1 Cost of school fees                                                       |                                                  |                          |                               |  |
|     |                                                                                               | o showering and washing facilities                  |                                                          | Cost of school supplies 2 Cost of school supplies                                                                                                 |                                                  |                          |                               |  |
|     | Reported flooding or presence of stagnant water within community in the last 12 months 3% 38% |                                                     |                                                          | No affo                                                                                                                                           | ordable transportation                           | No affordable tr         | ansportation                  |  |
|     |                                                                                               |                                                     |                                                          |                                                                                                                                                   | Children a                                       | nd Women                 |                               |  |
|     |                                                                                               | mediate surroundings                                | 11 /                                                     |                                                                                                                                                   | Birth reg                                        | gistration               |                               |  |
|     |                                                                                               |                                                     |                                                          | r                                                                                                                                                 | espondents reported cas                          |                          |                               |  |
| U:  |                                                                                               | Management                                          |                                                          | Vulnerable population groups living within community                                                                                              |                                                  |                          |                               |  |
|     | Main type of sol                                                                              | id waste disposal<br>Landfill                       |                                                          | N                                                                                                                                                 | Average reporte<br>Separated                     |                          | 0%                            |  |
|     |                                                                                               |                                                     |                                                          | 0                                                                                                                                                 | 1% Widowed                                       | l women                  | N/A                           |  |
|     |                                                                                               | In the last 3 months                                |                                                          | N                                                                                                                                                 | I/A Unaccompanied                                | children minors          | 0%                            |  |
|     | Refuse/garbage 27%<br>of respondents reported noticeable excess refuse/garbage                |                                                     | N                                                        | I/A Orpł                                                                                                                                          | nans                                             | 0%                       |                               |  |
|     |                                                                                               |                                                     | 0                                                        | Pregnant                                                                                                                                          | women                                            | N/A                      |                               |  |
|     |                                                                                               | Presence of pests                                   |                                                          | 0                                                                                                                                                 | Girls marrie                                     | d before 18              | N/A                           |  |
|     | 9%<br>of respondents reported not                                                             | 71% reported noticeable presence of flies, rodents, |                                                          |                                                                                                                                                   | lation groups and                                | od in incomo o           | oneration                     |  |
|     | an                                                                                            |                                                     | Popu                                                     | Iation groups engag<br>Men (18+)                                                                                                                  | -                                                | eneration                |                               |  |
|     | Ца                                                                                            | alth                                                |                                                          |                                                                                                                                                   |                                                  | Male adolescent          | ts (12-17)                    |  |
| 8   |                                                                                               |                                                     |                                                          |                                                                                                                                                   | adolescents (12-17)                              |                          | ing in the labor              |  |
|     |                                                                                               | orted child illnesses Acute respiratory diseases    |                                                          | Reasons why women may not be participating in the labor<br>force<br>Household and child raising<br>responsibilities<br>Traditional values/customs |                                                  |                          |                               |  |
|     |                                                                                               | 2 Diarrhea                                          |                                                          |                                                                                                                                                   |                                                  |                          |                               |  |
|     | Other stomach ailments                                                                        | 3 Dysentery                                         |                                                          | Other 3 Low levels of or no education                                                                                                             |                                                  |                          |                               |  |
|     | Top 3 challenges in accessing health services<br>Cost of health services                      |                                                     |                                                          |                                                                                                                                                   | Main activities for out of school boys under 18  |                          |                               |  |
|     |                                                                                               | 2 Cost of medicines                                 |                                                          | Household chores/Child care 1 Informal employment<br>N/A 2 Household chores/Child care                                                            |                                                  |                          |                               |  |
|     | No affordable transportation                                                                  | 3 No affordable transportation                      |                                                          |                                                                                                                                                   | N/A Z                                            |                          | es/Child care                 |  |
|     | Participated in polio campaigns in last 3 months                                              |                                                     |                                                          |                                                                                                                                                   | Main activities for out of school girls under 18 |                          |                               |  |
|     | 60%                                                                                           | 93%                                                 |                                                          | Household chores/Child care 1 Household chores/Child care<br>N/A 2 Other<br>N/A 3 N/A                                                             |                                                  |                          |                               |  |
|     | took their children to be va                                                                  | accinated in polio campaign                         |                                                          |                                                                                                                                                   |                                                  |                          |                               |  |
|     |                                                                                               | ating in polio campaigns                            |                                                          |                                                                                                                                                   | Cases of abuse                                   |                          |                               |  |
|     | Fear of v<br>Already<br>Cost                                                                  | vaccinated                                          |                                                          | of                                                                                                                                                | 0%<br>respondents heard of ca                    | OS<br>ases of abuse expl |                               |  |
|     |                                                                                               |                                                     |                                                          | U                                                                                                                                                 | or sexual violence                               | in last 6 months         |                               |  |
|     | Not awa                                                                                       |                                                     |                                                          | of respond                                                                                                                                        | 0%<br>lents know of services av                  | vailable for women       |                               |  |
|     | Other                                                                                         |                                                     |                                                          |                                                                                                                                                   | isk or survivors of violen                       |                          |                               |  |

# unicef 🕲 🛞 OCHA

11 - 20% 11 - 20% Top coping mechanisms to cover cost of basic needs

Buy cheaper/lower quality food 1 Buy cheaper/lower quality food

Borrow money/food **2** Reduce number of meals

Credit 3 Reduce meal portion size