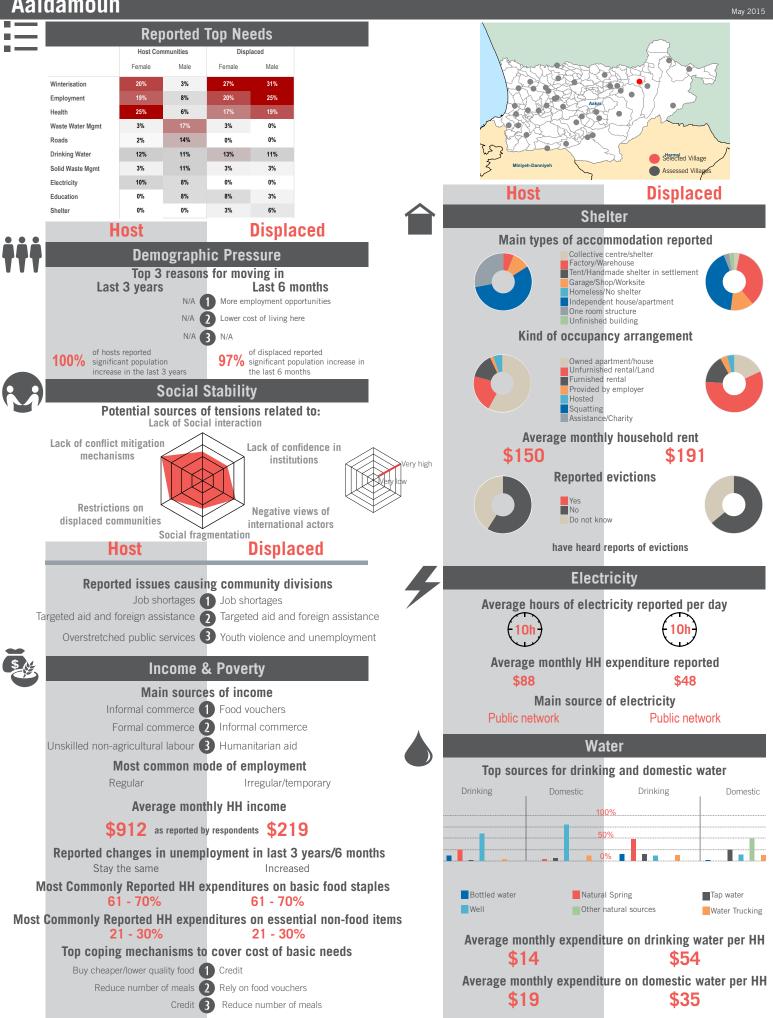

|     | Host                                                                                          | Displaced                                           |                                                          | _                                                                                                                                                 | Host                                             | Displa                   | May 2015                      |  |
|-----|-----------------------------------------------------------------------------------------------|-----------------------------------------------------|----------------------------------------------------------|---------------------------------------------------------------------------------------------------------------------------------------------------|--------------------------------------------------|--------------------------|-------------------------------|--|
|     |                                                                                               |                                                     | m                                                        |                                                                                                                                                   | Educ                                             | -                        | aceu                          |  |
| ~~~ | Wastewater Management<br>Main wastewater systems                                              |                                                     |                                                          |                                                                                                                                                   | 80%                                              | 0%                       |                               |  |
|     |                                                                                               |                                                     |                                                          | Out of<br>32 caregivers                                                                                                                           | of caregivers reported c                         | hildren enrolled 2013    | 3-14 <b>32 caregivers</b>     |  |
|     | Public r                                                                                      | r/Pit latrines<br>network<br>collection             |                                                          | Out of<br>32 caregivers                                                                                                                           | 80%<br>of caregivers reported cl                 | hildren enrolled 2014    | • Out of<br>-15 32 caregivers |  |
|     | None                                                                                          |                                                     |                                                          | Out of<br>8 adolescents                                                                                                                           | N/A<br>adolescents were                          | enrolled 2013-14         | Out of<br>9 adolescents       |  |
|     | Types o                                                                                       | f toilets                                           |                                                          | Out of                                                                                                                                            | N/A<br>adolescents are e                         |                          | A Out of                      |  |
|     | Traditional pit<br>Flush                                                                      |                                                     |                                                          | 8 adolescents                                                                                                                                     |                                                  |                          | 9 adolescents                 |  |
|     | Improved pit<br>No toilet in home<br>Open air                                                 |                                                     |                                                          |                                                                                                                                                   | Non-formal education 89%                         | tion opportuniti         |                               |  |
|     | Access to showering                                                                           |                                                     | reported there are no non-formal education opportunities |                                                                                                                                                   |                                                  |                          |                               |  |
|     | Access to showering and washing facilities                                                    |                                                     |                                                          | Top reported challenges in accessing education<br>Cost of school fees 1 Cost of school fees                                                       |                                                  |                          |                               |  |
|     |                                                                                               | o showering and washing facilities                  |                                                          | Cost of school supplies 2 Cost of school supplies                                                                                                 |                                                  |                          |                               |  |
|     | Reported flooding or presence of stagnant water within community in the last 12 months 3% 38% |                                                     |                                                          | No affo                                                                                                                                           | ordable transportation                           | No affordable tr         | ansportation                  |  |
|     |                                                                                               |                                                     |                                                          |                                                                                                                                                   | Children a                                       | nd Women                 |                               |  |
|     |                                                                                               | mediate surroundings                                | 11 /                                                     |                                                                                                                                                   | Birth reg                                        | gistration               |                               |  |
|     |                                                                                               |                                                     |                                                          | r                                                                                                                                                 | espondents reported cas                          |                          |                               |  |
| U:  |                                                                                               | Management                                          |                                                          | Vulnerable population groups living within community                                                                                              |                                                  |                          |                               |  |
|     | Main type of sol                                                                              | id waste disposal<br>Landfill                       |                                                          | N                                                                                                                                                 | Average reporte<br>Separated                     |                          | 0%                            |  |
|     |                                                                                               |                                                     |                                                          | 0                                                                                                                                                 | 1% Widowed                                       | l women                  | N/A                           |  |
|     |                                                                                               | In the last 3 months                                |                                                          | N                                                                                                                                                 | I/A Unaccompanied                                | children minors          | 0%                            |  |
|     | Refuse/garbage 27%<br>of respondents reported noticeable excess refuse/garbage                |                                                     | N                                                        | I/A Orpł                                                                                                                                          | nans                                             | 0%                       |                               |  |
|     |                                                                                               |                                                     | 0                                                        | Pregnant                                                                                                                                          | women                                            | N/A                      |                               |  |
|     |                                                                                               | Presence of pests                                   |                                                          | 0                                                                                                                                                 | Girls marrie                                     | d before 18              | N/A                           |  |
|     | 9%<br>of respondents reported not                                                             | 71% reported noticeable presence of flies, rodents, |                                                          |                                                                                                                                                   | lation groups and                                | od in incomo o           | oneration                     |  |
|     | an                                                                                            |                                                     | Popu                                                     | Iation groups engag<br>Men (18+)                                                                                                                  | -                                                | eneration                |                               |  |
|     | Ца                                                                                            | alth                                                |                                                          |                                                                                                                                                   |                                                  | Male adolescent          | ts (12-17)                    |  |
| 8   |                                                                                               |                                                     |                                                          |                                                                                                                                                   | adolescents (12-17)                              |                          | ing in the labor              |  |
|     |                                                                                               | orted child illnesses Acute respiratory diseases    |                                                          | Reasons why women may not be participating in the labor<br>force<br>Household and child raising<br>responsibilities<br>Traditional values/customs |                                                  |                          |                               |  |
|     |                                                                                               | 2 Diarrhea                                          |                                                          |                                                                                                                                                   |                                                  |                          |                               |  |
|     | Other stomach ailments                                                                        | 3 Dysentery                                         |                                                          | Other 3 Low levels of or no education                                                                                                             |                                                  |                          |                               |  |
|     | Top 3 challenges in accessing health services<br>Cost of health services                      |                                                     |                                                          |                                                                                                                                                   | Main activities for out of school boys under 18  |                          |                               |  |
|     |                                                                                               | 2 Cost of medicines                                 |                                                          | Household chores/Child care 1 Informal employment<br>N/A 2 Household chores/Child care                                                            |                                                  |                          |                               |  |
|     | No affordable transportation                                                                  | 3 No affordable transportation                      |                                                          |                                                                                                                                                   | N/A Z                                            |                          | es/Child care                 |  |
|     | Participated in polio campaigns in last 3 months                                              |                                                     |                                                          |                                                                                                                                                   | Main activities for out of school girls under 18 |                          |                               |  |
|     | 60%                                                                                           | 93%                                                 |                                                          | Household chores/Child care 1 Household chores/Child care<br>N/A 2 Other<br>N/A 3 N/A                                                             |                                                  |                          |                               |  |
|     | took their children to be va                                                                  | accinated in polio campaign                         |                                                          |                                                                                                                                                   |                                                  |                          |                               |  |
|     |                                                                                               | ating in polio campaigns                            |                                                          |                                                                                                                                                   | Cases of abuse                                   |                          |                               |  |
|     | Fear of v<br>Already<br>Cost                                                                  | vaccinated                                          |                                                          | of                                                                                                                                                | 0%<br>respondents heard of ca                    | OS<br>ases of abuse expl |                               |  |
|     |                                                                                               |                                                     |                                                          | U                                                                                                                                                 | or sexual violence                               | in last 6 months         |                               |  |
|     | Not awa                                                                                       |                                                     |                                                          | of respond                                                                                                                                        | 0%<br>lents know of services av                  | vailable for women       |                               |  |
|     | Other                                                                                         |                                                     |                                                          |                                                                                                                                                   | isk or survivors of violen                       |                          |                               |  |

# unicef 🕲 🛞 OCHA

11 - 20% 11 - 20% Top coping mechanisms to cover cost of basic needs

Buy cheaper/lower quality food 1 Buy cheaper/lower quality food

Borrow money/food **2** Reduce number of meals

Credit 3 Reduce meal portion size