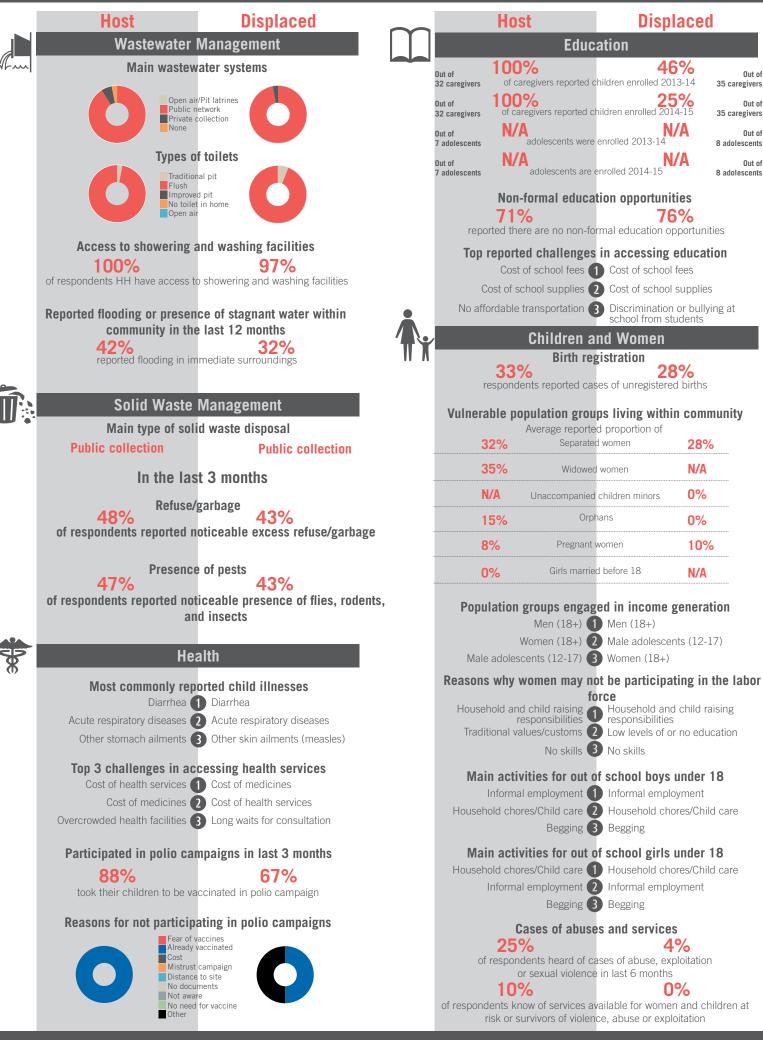

#### Governorate Profile Baalbek-El Hermel

unicef 🙆 🔞

Sample Information: Number of Interviews: 1560 | Number of Male interviewed: 587 | Number of female interviewed: 973 | Age Range: 12-92 | Data collected between October 2014 - February 2015 Population groups covered: Lebanese, Syrian, PRL, PRS | Average HH size: 6 | Cadastre Population: 135098 | Lebanese living under US\$4: 85086 | Syrian Refugees: 84650

> OCHA \* Disclaimer: As a result of access constraints data collection was conducted in a number of communities with a modified assessment tool omitting most social stability indicators