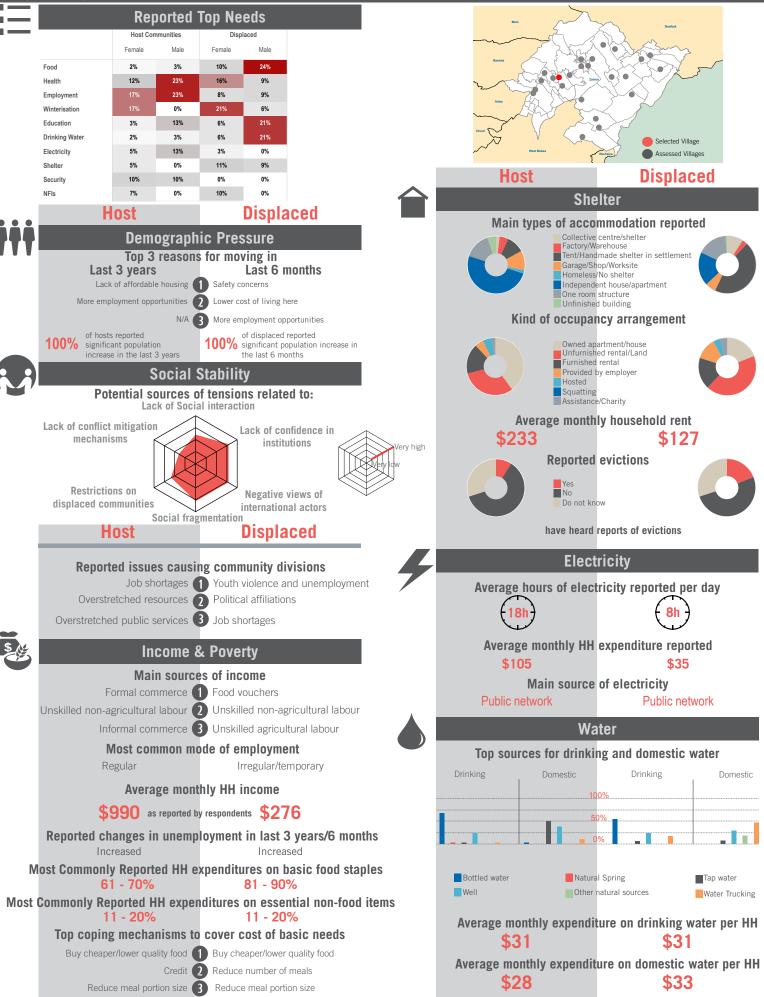

ected between October 2014 - February 2015 Population groups covered: Lebanese, Syrian | Average HH size: 6 | Cadastre Population: 4487 | Lebanese living under US\$4: 1344 | Syrian Refugees: 14155

## unicef 🗐 🛞 OCHA

```
REACH Informing
more effective
humanitarian action
```



# unicef 🔮 🛞 OCHA





Sample Information: Number of Interviews: 66 | Number of Male interviewed: 24 | Number of female interviewed: 42 | Age Range: 12 - 80 | Data collected between October 2014 - February 2015 Population groups covered: Lebanese, PRS, Syrian | Average HH size: 6 | Cadastre Population: 3387 | Lebanese living under US\$4: 1014 | Syrian Refugees: 874

### unicef 🔮 🛞 OCHA

```
REACH Informing
more effective
humanitarian action
```

# Community Profile Saadnayel



# unicef 🔮 🚳 OCHA

#### /lay 2015





Sample Information: Number of Interviews: 64 | Number of Male interviewed: 23 | Number of female interviewed: 41 | Age Range: 12 - 65 | Data collected between October 2014 - February 2015 Population groups covered: Lebanese, PRS, Syrian | Average HH size: 6 | Cadastre Population: 1325 | Lebanese living under US\$4: 397 | Syrian Refugees: 4681

#### unicef 🗶 🛞 OCHA

```
REACH Informing
more effective
humanitarian action
```

# Community Profile **Taalabaya**



# unicef 🔮 🚳 OCHA





Sample Information: Number of Interviews: 64 | Number of Male interviewed: 24 | Number of female interviewed: 40 | Age Range: 12 - 77 | Data collected between October 2014 - February 2015 Population groups covered: Lebanese, Syrian | Average HH size: 6 | Cadastre Population: 5652 | Lebanese living under US\$4