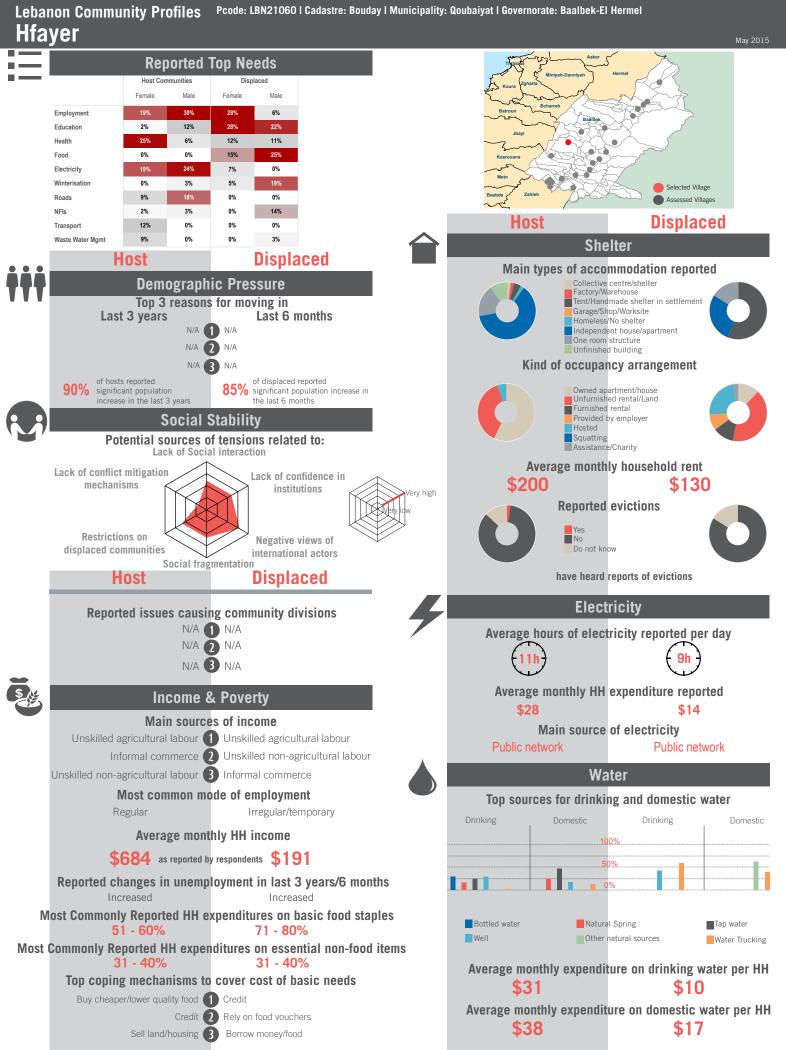

# Country Profile

Sample Information: Number of Interviews: 13120 | Number of Male interviewed: 4967 | Number of female interviewed: 8154 | Age Range: 12-92 | Data collected between October 2014 - February 2015 Population groups covered: Lebanese, Syrian, PRL, PRS | Average HH size: 6 | Cadastre Population: Lebanese: 2078960| Lebanese living under US\$4: 605188 | Syrian Refugees: 786129