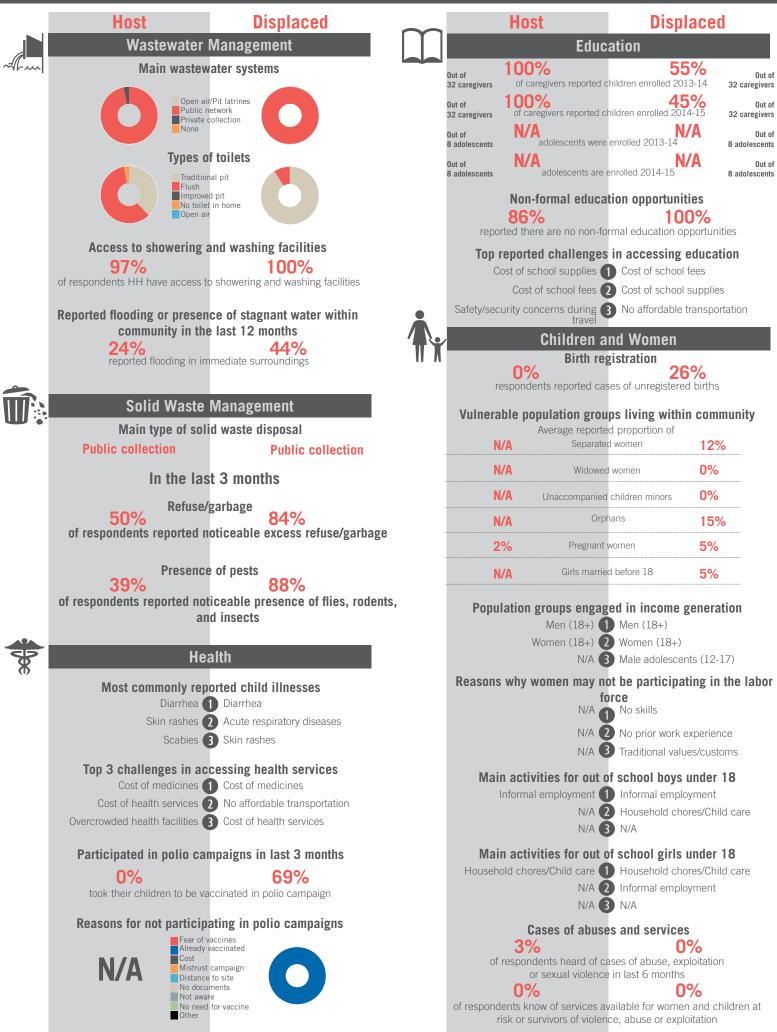

#### Non-formal education opportunities 72% reported there are no non-formal education opportunities Top reported challenges in accessing education Cost of school fees 1 Cost of school fees Cost of school supplies (2) Cost of school supplies No affordable transportation 3 No affordable transportation **Children and Women** Birth registration 15% respondents reported cases of unregistered births Vulnerable population groups living within community Average reported proportion of Separated women 14% Widowed women 18% 1% Unaccompanied children minors Orphans 17% Pregnant women 31%

Education

Girls married before 18

| d in income concretion              |  |  |  |  |  |  |  |
|-------------------------------------|--|--|--|--|--|--|--|
| d in income generation<br>Men (18+) |  |  |  |  |  |  |  |
| Male adolescents (12-17)            |  |  |  |  |  |  |  |
| Women (18+)                         |  |  |  |  |  |  |  |
| be participating in the labor       |  |  |  |  |  |  |  |
| force                               |  |  |  |  |  |  |  |
| Household responsibilities          |  |  |  |  |  |  |  |
| Traditional values/customs          |  |  |  |  |  |  |  |
| Safety concerns                     |  |  |  |  |  |  |  |
| school boys under 18                |  |  |  |  |  |  |  |
| Informal employment                 |  |  |  |  |  |  |  |
| Household chores/Child care         |  |  |  |  |  |  |  |
| Begging                             |  |  |  |  |  |  |  |
| school girls under 18               |  |  |  |  |  |  |  |
| Household chores/Child care         |  |  |  |  |  |  |  |
| Informal employment                 |  |  |  |  |  |  |  |
| Other                               |  |  |  |  |  |  |  |
| and services                        |  |  |  |  |  |  |  |
|                                     |  |  |  |  |  |  |  |

## 1%

of respondents heard of cases of abuse, exploitation or sexual violence in last 6 months

0% of respondents know of services available for women and children at risk or survivors of violence, abuse or exploitation