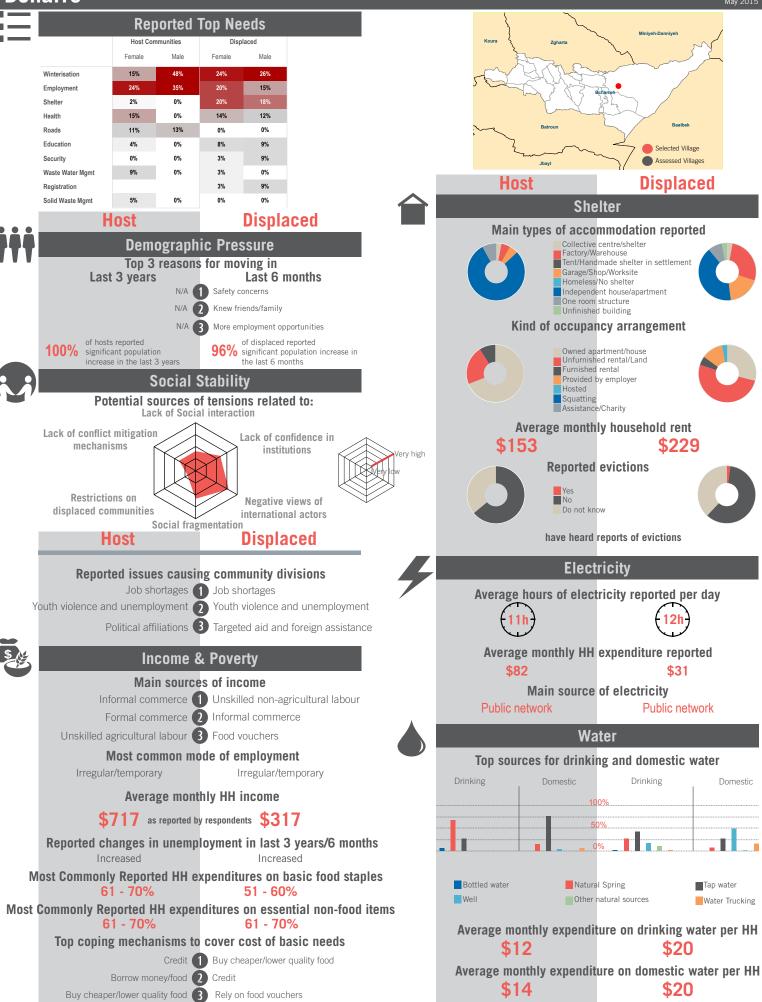

### Governorate Profile Akkar

Sample Information: Number of Interviews: 2294 | Number of Male interviewed: 869 | Number of female interviewed: 1425 | Age Range: 12-88 | Data collected between October 2014 - February 2015 Population groups covered: Lebanese, Syrian, PRL, PRS | Average HH size: 6 | Cadastre Population: 190914 | Lebanese living under US\$4: 62123 | Syrian Refugees: 82956