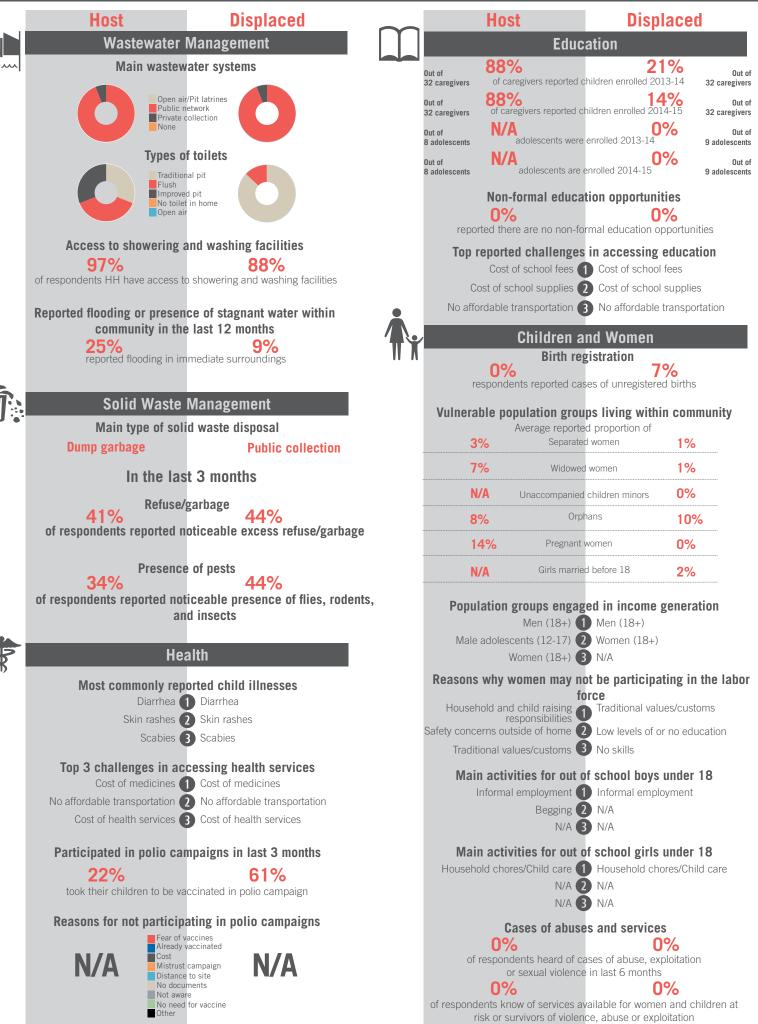

### unicef 🔮 🎯 OCHA

|      | Host Displaced                                                                                                                                                                                                                                   |                                     |            | Host                                                                                                                                                                   |                                                   | Dis                                     | Displaced        |                        |  |
|------|--------------------------------------------------------------------------------------------------------------------------------------------------------------------------------------------------------------------------------------------------|-------------------------------------|------------|------------------------------------------------------------------------------------------------------------------------------------------------------------------------|---------------------------------------------------|-----------------------------------------|------------------|------------------------|--|
|      | Wastewater Management                                                                                                                                                                                                                            |                                     | m          | Education                                                                                                                                                              |                                                   |                                         |                  |                        |  |
| ~h~~ | Main wastewater systems                                                                                                                                                                                                                          |                                     |            | Out of                                                                                                                                                                 | 80%                                               |                                         | 0%               | Out of                 |  |
|      | Open air/Pit latrines<br>Public network<br>Private collection<br>None                                                                                                                                                                            |                                     |            | 35 caregivers<br>Out of                                                                                                                                                | of caregivers reporte                             |                                         | 0%               | 1 caregivers<br>Out of |  |
|      |                                                                                                                                                                                                                                                  |                                     |            | 35 caregivers<br>Out of                                                                                                                                                | of caregivers reporte                             | d children enrolled                     | 2014-15 3<br>N/A | 1 caregivers<br>Out of |  |
|      |                                                                                                                                                                                                                                                  |                                     |            | 8 adolescents                                                                                                                                                          |                                                   | ere enrolled 2013-1                     |                  | adolescents            |  |
|      | Traditional pit<br>Flush<br>Improved pit<br>No toilet in home<br>Open air                                                                                                                                                                        |                                     |            | Out of<br>8 adolescents                                                                                                                                                |                                                   | re enrolled 2014-18                     |                  | Out of adolescents     |  |
| 4    |                                                                                                                                                                                                                                                  |                                     |            | Non-formal education opportunities<br>92% 100%<br>reported there are no non-formal education opportunities                                                             |                                                   |                                         |                  |                        |  |
|      | Access to showering and washing facilities<br>97% 74%<br>of respondents HH have access to showering and washing facilities                                                                                                                       |                                     |            | Top reported challenges in accessing educationCost of school feesCost of school suppliesCost of school supplies                                                        |                                                   |                                         |                  |                        |  |
|      |                                                                                                                                                                                                                                                  |                                     |            |                                                                                                                                                                        |                                                   |                                         |                  |                        |  |
|      | Reported flooding or presence of stagnant water within community in the last 12 months 33% 61% reported flooding in immediate surroundings                                                                                                       |                                     | •          |                                                                                                                                                                        | ordable transportation                            | Safety/secu                             |                  | during                 |  |
|      |                                                                                                                                                                                                                                                  |                                     | <b>^</b> . | /                                                                                                                                                                      | Children                                          | and Wome                                | 1                |                        |  |
|      |                                                                                                                                                                                                                                                  |                                     | II K       |                                                                                                                                                                        |                                                   | registration                            | 3%               |                        |  |
|      |                                                                                                                                                                                                                                                  |                                     |            | re                                                                                                                                                                     | espondents reported                               | cases of unregist                       |                  |                        |  |
|      | Solid Waste Management<br>Main type of solid waste disposal                                                                                                                                                                                      |                                     |            | Vulnera                                                                                                                                                                | ble population gr                                 |                                         |                  | inity                  |  |
|      | Main type of s<br>Public collection                                                                                                                                                                                                              | Dild waste disposal<br>Dump garbage |            | 1                                                                                                                                                                      |                                                   | orted proportion o<br>ated women        | 1%               |                        |  |
|      | In the la                                                                                                                                                                                                                                        | ast 3 months                        |            | 2                                                                                                                                                                      | 6% Wido                                           | wed women                               | 5%               |                        |  |
|      | Refuse/garbage                                                                                                                                                                                                                                   |                                     | N          | VA Unaccompan                                                                                                                                                          | ied children minors                               | 0%                                      |                  |                        |  |
|      | 65% 45% of respondents reported noticeable excess refuse/garbage                                                                                                                                                                                 |                                     |            | 0                                                                                                                                                                      | %                                                 | Drphans                                 | 0%               |                        |  |
|      |                                                                                                                                                                                                                                                  | nonocanio checco iciaco, Barnago    |            | 2                                                                                                                                                                      | 0% Pregna                                         | ant women                               | 0%               |                        |  |
|      | Presenc<br>18%                                                                                                                                                                                                                                   | ce of pests 45%                     |            | 3                                                                                                                                                                      | % Girls ma                                        | rried before 18                         | 0%               |                        |  |
|      | of respondents reported noticeable presence of flies, rodents,<br>and insects                                                                                                                                                                    |                                     | 9          | Population groups engaged in income generationMen (18+)Men (18+)Women (18+)Women (18+)Male adolescents (12-17)Male adolescents (12-17)                                 |                                                   |                                         |                  |                        |  |
|      | Health                                                                                                                                                                                                                                           |                                     |            |                                                                                                                                                                        |                                                   |                                         |                  |                        |  |
|      | Most commonly reported child illnesses<br>Diarrhea 1 Acute respiratory diseases<br>Acute respiratory diseases 2 Other stomach ailments<br>Dysentery 3 Diarrhea                                                                                   |                                     |            | Reasons why women may not be participating in the labor                                                                                                                |                                                   |                                         |                  |                        |  |
|      |                                                                                                                                                                                                                                                  |                                     |            | force<br>Household and child raising<br>responsibilities<br>Low levels of or no education<br>No skills 3 N/A                                                           |                                                   |                                         |                  |                        |  |
|      |                                                                                                                                                                                                                                                  |                                     |            |                                                                                                                                                                        |                                                   |                                         |                  |                        |  |
|      | <ul> <li>Top 3 challenges in accessing health services</li> <li>Cost of health services 1 Cost of medicines</li> <li>Cost of medicines 2 Cost of health services</li> <li>No affordable transportation 3 No affordable transportation</li> </ul> |                                     |            | Mai                                                                                                                                                                    |                                                   |                                         | vs under 18      | 2                      |  |
|      |                                                                                                                                                                                                                                                  |                                     |            | Main activities for out of school boys under 18<br>Informal employment 1 Household chores/Child care<br>Household chores/Child care 2 Informal employment<br>N/A 3 N/A |                                                   |                                         |                  |                        |  |
|      |                                                                                                                                                                                                                                                  |                                     |            |                                                                                                                                                                        |                                                   |                                         |                  |                        |  |
|      | Participated in polio campaigns in last 3 months<br>14% 58%<br>took their children to be vaccinated in polio campaign                                                                                                                            |                                     |            | Mai                                                                                                                                                                    | n activities for ou                               |                                         | ls under 18      | 3                      |  |
|      |                                                                                                                                                                                                                                                  |                                     |            | Household chores/Child care 1 Household chores/Child care<br>Informal employment 2 Informal employment<br>N/A 3 N/A                                                    |                                                   |                                         |                  |                        |  |
|      |                                                                                                                                                                                                                                                  |                                     |            |                                                                                                                                                                        |                                                   |                                         |                  |                        |  |
|      | Reasons for not participating in polio campaigns<br>Fear of vaccines<br>Already vaccinated<br>Cost<br>Mistrust campaign<br>Distance to site<br>Not aware<br>Not aware<br>Other                                                                   |                                     |            | Cases of abuses and services                                                                                                                                           |                                                   |                                         |                  |                        |  |
|      |                                                                                                                                                                                                                                                  |                                     |            | of                                                                                                                                                                     | 6%<br>respondents heard o                         |                                         |                  |                        |  |
|      |                                                                                                                                                                                                                                                  |                                     |            |                                                                                                                                                                        | or sexual violer                                  | nce in last 6 mon                       | ths<br>0%        |                        |  |
|      |                                                                                                                                                                                                                                                  |                                     |            |                                                                                                                                                                        | lents know of services<br>isk or survivors of vio |                                         | men and child    | dren at                |  |
|      |                                                                                                                                                                                                                                                  |                                     |            |                                                                                                                                                                        |                                                   | , , , , , , , , , , , , , , , , , , , , |                  |                        |  |