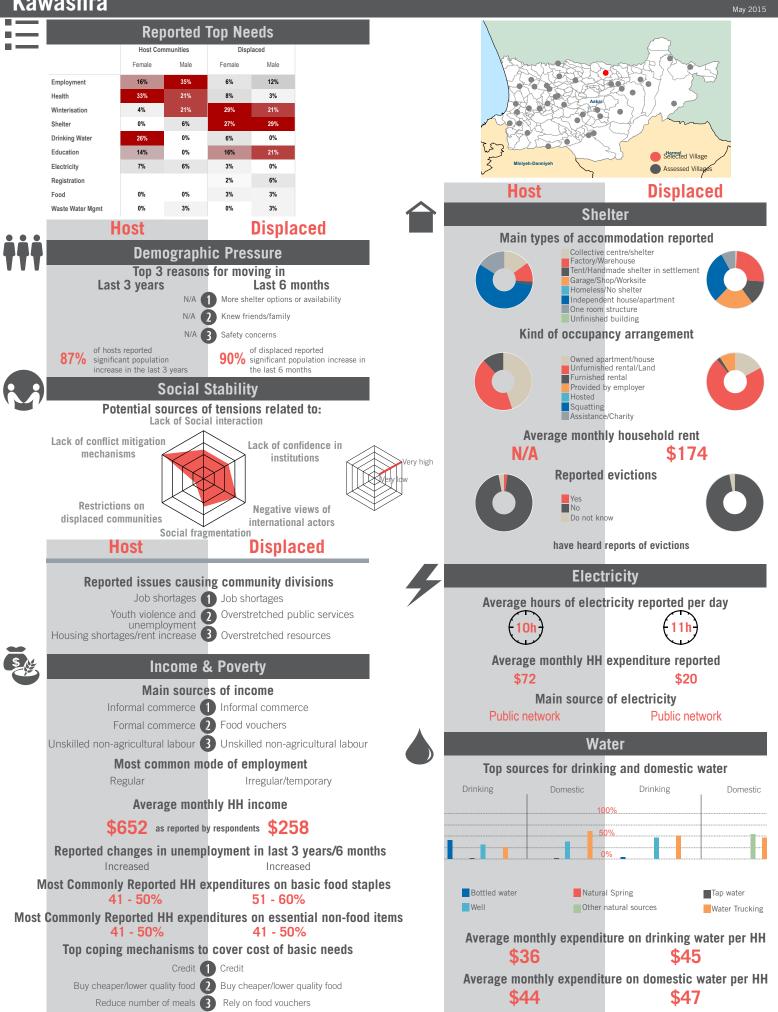

|                      |                               |                          |                         |  |
|     | other                                                                                                                       |                                                                        |                                                                                                           | r                                                                                                                      | isk or survivors o                                                               | t violeno            | ce, abuse or ex               | ploitation               | _                       |  |

# unicef 🚱 🛞 OCHA





Sample Information: Number of Interviews: 64 | Number of Male interviewed: 24 | Number of female interviewed: 40 | Age Range: 12 - 73 | Data collected between October 2014 - February 2015 Population groups covered: Lebanese, Syrian | Average HH size: 7 | Cadastre Population: 5280 | Lebanese living under US\$4: 2405 | Syrian Refugees: 840

# unicef 🧶 🛞 OCHA

```
REACH Informing
more effective
humanitarian action
```

### Community Profile Kawashra



REACH Informing more effective humanitarian action

# unicef 🚱 🛞 OCHA



Sample Information: Number of Interviews: 66 | Number of Male interviewed: 25 | Number of female interviewed: 41 | Age Range: 12 - 82 | Data collected between October 2014 - February 2015 Population groups covered: Lebanese, Syrian | Average HH size: 5 | Cadastre Populat