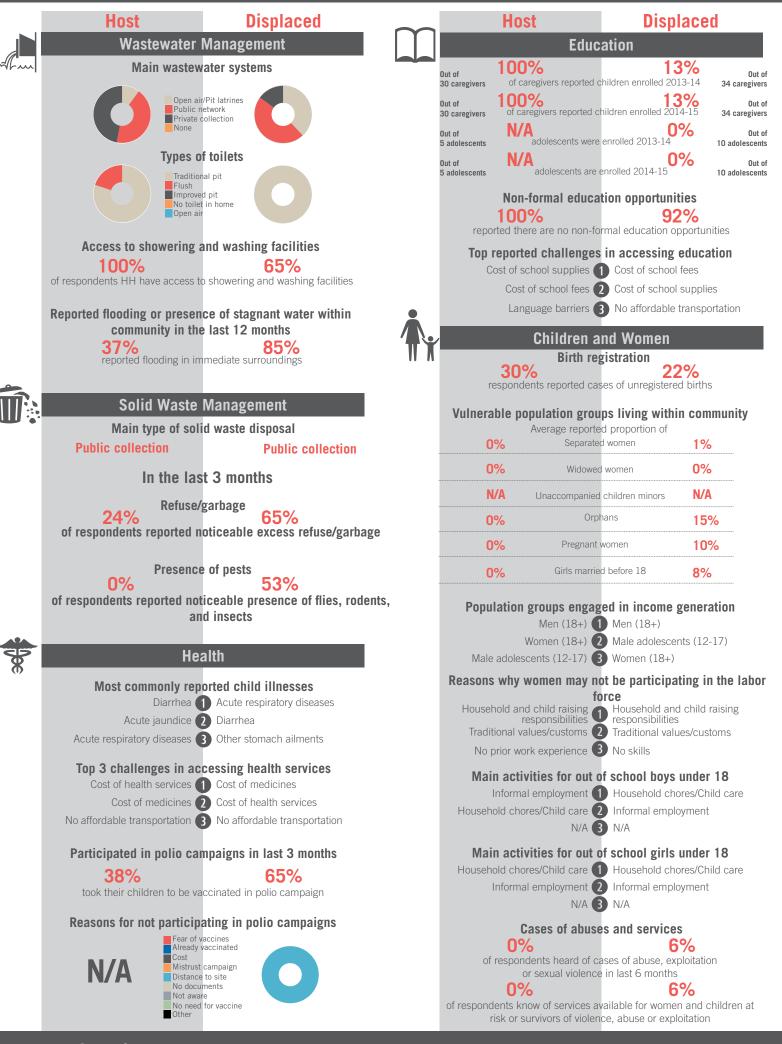

|     | Host                                                                                          | Displaced                                           |                                                          | _                                                                                                                                                 | Host                                             | Displa                   | May 2015                      |  |
|-----|-----------------------------------------------------------------------------------------------|-----------------------------------------------------|----------------------------------------------------------|---------------------------------------------------------------------------------------------------------------------------------------------------|--------------------------------------------------|--------------------------|-------------------------------|--|
|     |                                                                                               |                                                     | m                                                        |                                                                                                                                                   | Educ                                             | -                        | aceu                          |  |
| ~~~ | Wastewater Management<br>Main wastewater systems                                              |                                                     |                                                          |                                                                                                                                                   | 80%                                              | 0%                       |                               |  |
|     |                                                                                               |                                                     |                                                          | Out of<br>32 caregivers                                                                                                                           | of caregivers reported c                         | hildren enrolled 2013    | 3-14 <b>32 caregivers</b>     |  |
|     | Public r                                                                                      | r/Pit latrines<br>network<br>collection             |                                                          | Out of<br>32 caregivers                                                                                                                           | 80%<br>of caregivers reported cl                 | hildren enrolled 2014    | • Out of<br>-15 32 caregivers |  |
|     | None                                                                                          |                                                     |                                                          | Out of<br>8 adolescents                                                                                                                           | N/A<br>adolescents were                          | enrolled 2013-14         | Out of<br>9 adolescents       |  |
|     | Types o                                                                                       | f toilets                                           |                                                          | Out of                                                                                                                                            | N/A<br>adolescents are e                         |                          | A Out of                      |  |
|     | Traditional pit<br>Flush                                                                      |                                                     |                                                          | 8 adolescents                                                                                                                                     |                                                  |                          | 9 adolescents                 |  |
|     | Improved pit<br>No toilet in home<br>Open air                                                 |                                                     |                                                          |                                                                                                                                                   | Non-formal education 89%                         | tion opportuniti         |                               |  |
|     | Access to showering                                                                           |                                                     | reported there are no non-formal education opportunities |                                                                                                                                                   |                                                  |                          |                               |  |
|     | Access to showering and washing facilities                                                    |                                                     |                                                          | Top reported challenges in accessing education<br>Cost of school fees 1 Cost of school fees                                                       |                                                  |                          |                               |  |
|     |                                                                                               | o showering and washing facilities                  |                                                          | Cost of school supplies 2 Cost of school supplies                                                                                                 |                                                  |                          |                               |  |
|     | Reported flooding or presence of stagnant water within community in the last 12 months 3% 38% |                                                     |                                                          | No affo                                                                                                                                           | ordable transportation                           | No affordable tr         | ansportation                  |  |
|     |                                                                                               |                                                     |                                                          |                                                                                                                                                   | Children a                                       | nd Women                 |                               |  |
|     |                                                                                               | mediate surroundings                                | 11 /                                                     |                                                                                                                                                   | Birth reg                                        | gistration               |                               |  |
|     |                                                                                               |                                                     |                                                          | r                                                                                                                                                 | espondents reported cas                          |                          |                               |  |
| U:  |                                                                                               | Management                                          |                                                          | Vulnerable population groups living within community                                                                                              |                                                  |                          |                               |  |
|     | Main type of sol                                                                              | id waste disposal<br>Landfill                       |                                                          | N                                                                                                                                                 | Average reporte<br>Separated                     |                          | 0%                            |  |
|     |                                                                                               |                                                     |                                                          | 0                                                                                                                                                 | 1% Widowed                                       | l women                  | N/A                           |  |
|     |                                                                                               | In the last 3 months                                |                                                          | N                                                                                                                                                 | I/A Unaccompanied                                | children minors          | 0%                            |  |
|     | Refuse/garbage 27%<br>of respondents reported noticeable excess refuse/garbage                |                                                     | N                                                        | I/A Orpł                                                                                                                                          | nans                                             | 0%                       |                               |  |
|     |                                                                                               |                                                     | 0                                                        | Pregnant                                                                                                                                          | women                                            | N/A                      |                               |  |
|     |                                                                                               | Presence of pests                                   |                                                          | 0                                                                                                                                                 | Girls marrie                                     | d before 18              | N/A                           |  |
|     | 9%<br>of respondents reported not                                                             | 71% reported noticeable presence of flies, rodents, |                                                          |                                                                                                                                                   | lation groups and                                | od in incomo o           | oneration                     |  |
|     | an                                                                                            |                                                     | Popu                                                     | Iation groups engag<br>Men (18+)                                                                                                                  | -                                                | eneration                |                               |  |
|     | Ца                                                                                            | alth                                                |                                                          |                                                                                                                                                   |                                                  | Male adolescent          | ts (12-17)                    |  |
| 8   |                                                                                               |                                                     |                                                          |                                                                                                                                                   | adolescents (12-17)                              |                          | ing in the labor              |  |
|     |                                                                                               | orted child illnesses Acute respiratory diseases    |                                                          | Reasons why women may not be participating in the labor<br>force<br>Household and child raising<br>responsibilities<br>Traditional values/customs |                                                  |                          |                               |  |
|     |                                                                                               | 2 Diarrhea                                          |                                                          |                                                                                                                                                   |                                                  |                          |                               |  |
|     | Other stomach ailments                                                                        | 3 Dysentery                                         |                                                          | Other 3 Low levels of or no education                                                                                                             |                                                  |                          |                               |  |
|     | Top 3 challenges in accessing health services<br>Cost of health services                      |                                                     |                                                          |                                                                                                                                                   | Main activities for out of school boys under 18  |                          |                               |  |
|     |                                                                                               | 2 Cost of medicines                                 |                                                          | Household chores/Child care 1 Informal employment<br>N/A 2 Household chores/Child care                                                            |                                                  |                          |                               |  |
|     | No affordable transportation                                                                  | 3 No affordable transportation                      |                                                          |                                                                                                                                                   | N/A Z                                            |                          | es/Child care                 |  |
|     | Participated in polio campaigns in last 3 months                                              |                                                     |                                                          |                                                                                                                                                   | Main activities for out of school girls under 18 |                          |                               |  |
|     | 60%                                                                                           | 93%                                                 |                                                          | Household chores/Child care 1 Household chores/Child care<br>N/A 2 Other<br>N/A 3 N/A                                                             |                                                  |                          |                               |  |
|     | took their children to be va                                                                  | accinated in polio campaign                         |                                                          |                                                                                                                                                   |                                                  |                          |                               |  |
|     |                                                                                               | ating in polio campaigns                            |                                                          |                                                                                                                                                   | Cases of abuse                                   |                          |                               |  |
|     | Fear of v<br>Already<br>Cost                                                                  | vaccinated                                          |                                                          | of                                                                                                                                                | 0%<br>respondents heard of ca                    | OS<br>ases of abuse expl |                               |  |
|     |                                                                                               |                                                     |                                                          | U                                                                                                                                                 | or sexual violence                               | in last 6 months         |                               |  |
|     | Not awa                                                                                       |                                                     |                                                          | of respond                                                                                                                                        | 0%<br>lents know of services av                  | vailable for women       |                               |  |
|     | Other                                                                                         |                                                     |                                                          |                                                                                                                                                   | isk or survivors of violen                       |                          |                               |  |