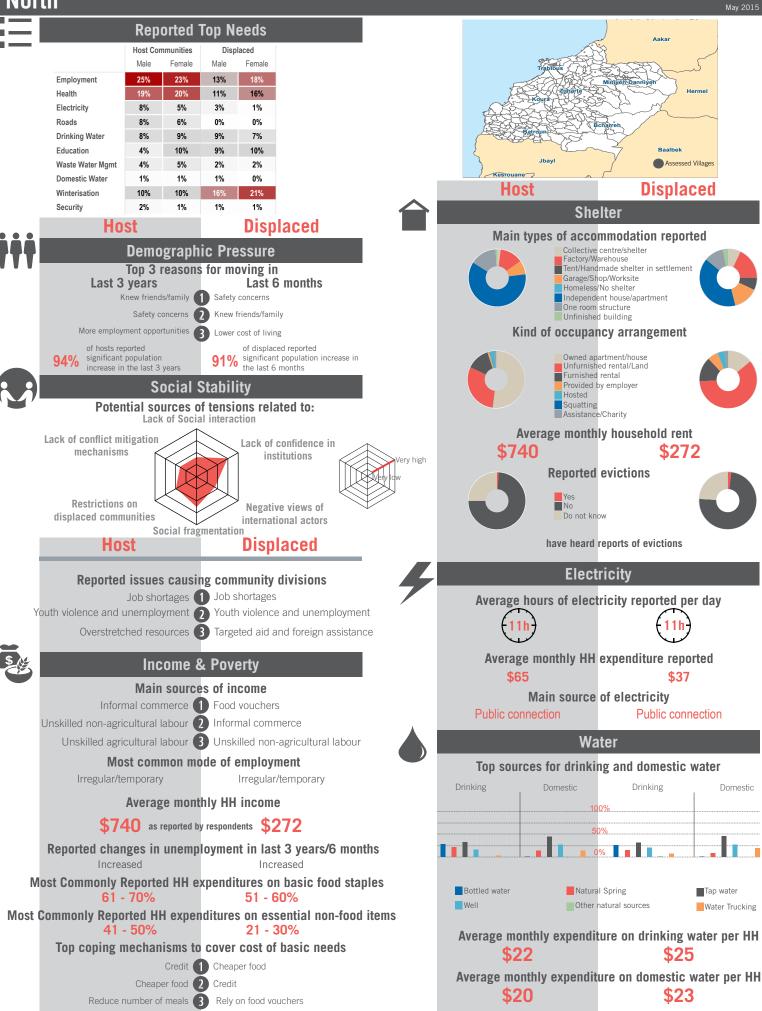

REACH Informing more effective humanitarian action

5%

0%

Governorate Profile North

Sample Information: Number of Interviews: 2371 | Number of Male interviewed: 896 | Number of female interviewed: 1475 | Age Range: 12-87 | Data collected between October 2014 - February 2015 Population groups covered: Lebanese, Syrian, PRL, PRS | Average HH size: 6 | Cadastre Population: 403238 | Lebanese living under US\$4: 214105 | Syrian Refugees: 154054

#### Out of adolescents are enrolled 2014-1 305 adolescents Non-formal education opportunities 71% reported there are no non-formal education opportunities Top reported challenges in accessing education Cost of school fees 1 Cost of school fees Cost of school supplies (2) Cost of school supplies No affordable transportation (3) No affordable transportation **Children and Women** Birth registration 10% respondents reported cases of unregistered births Vulnerable population groups living within community Average reported proportion of Separated women 9% 12% Widowed women 0% Unaccompanied children minors Orphans 16% Pregnant women 20% Girls married before 18 12% Population groups engaged in income generation Men (18+) 1 Men (18+) Women (18+) 2 Women (18+) Male adolescents (12-17) 3 Male adolescents (12-17) Reasons why women may not be participating in the labor force Household responsibilities 1 Traditional values/customs Traditional values/customs 2 Household responsibilities Safety concerns 3 Safety concerns Main activities for out of school boys under 18 Informal employment 1 Informal employment Begging 2 Household chores/Child care

#### Main activities for out of school girls under 18

Household chores/Child care 1 Household chores/Child care

Informal employment 2 Informal employment Begging **3** Begging

## **Cases of abuses and services**

1% of respondents heard of cases of abuse, exploitation or sexual violence in last 6 months

0%

REACH Informing more effective humanitarian action

of respondents know of services available for women and children at risk or survivors of violence, abuse or exploitation