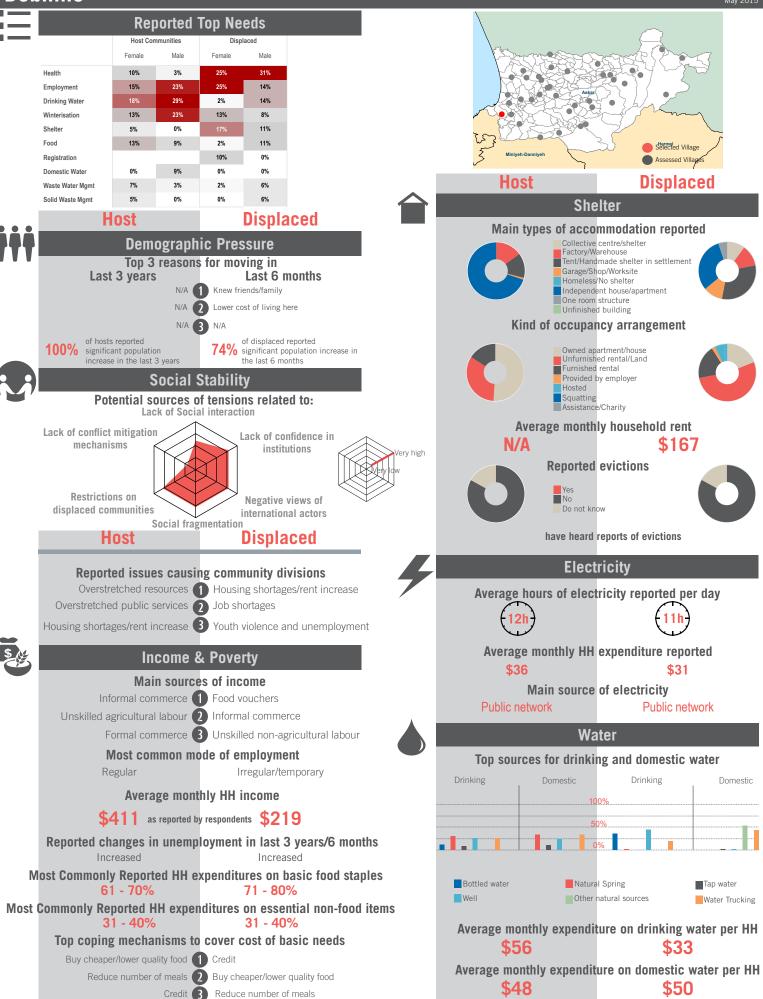

|                                              |        |                                                                                                                 |                      | ,                                                | ,                      |                         |  |  |  |

# unicef 🕲 🎯 OCHA



Sample Information: Number of Interviews: 64 | Number of Male interviewed: 24 | Number of female interviewed: 40 | Age Range: 12 - 80 | Data collected between October 2014 - February 2015 Population groups covered: Lebanese, Syrian | Average HH size: 5 | Cadastre Population: 2895 | Lebanese living under US\$4: 659 | Syrian Refugees: 1253

### unicef 🔮 🛞 OCHA



REACH Informing more effective humanitarian action

# unicef 🔮 🛞 OCHA





Sample Information: Number of Interviews: 64 | Number of Male interviewed: 24 | Number of female interviewed: 40 | Age Range: 12 - 60 | Data collected between October 2014 - February 2015 Population groups covered: Lebanese, Syrian | Average HH size: 9 | Cadastre Population: 7239 | Lebanese living under US\$4: 1648 | Syrian Refugees: 1179

### unicef 🗶 🛞 OCHA



# unicef 🔮 🛞 OCHA





Sample Information: Number of Interviews: 64 | Number of Male interviewed: 24 | Number of female interviewed: 40 | Age Range: 12 - 60 | Data collected between October 2014 - February 2015 Population groups covered: Lebanese, Syrian | Average HH size: 8 | Cadastre Population: 3394 | Lebanese living under US\$4: 773 | Syrian Refugees: 2869

### unicef 🧐 🛞 OCHA

```
REACH Informing
more effective
humanitarian