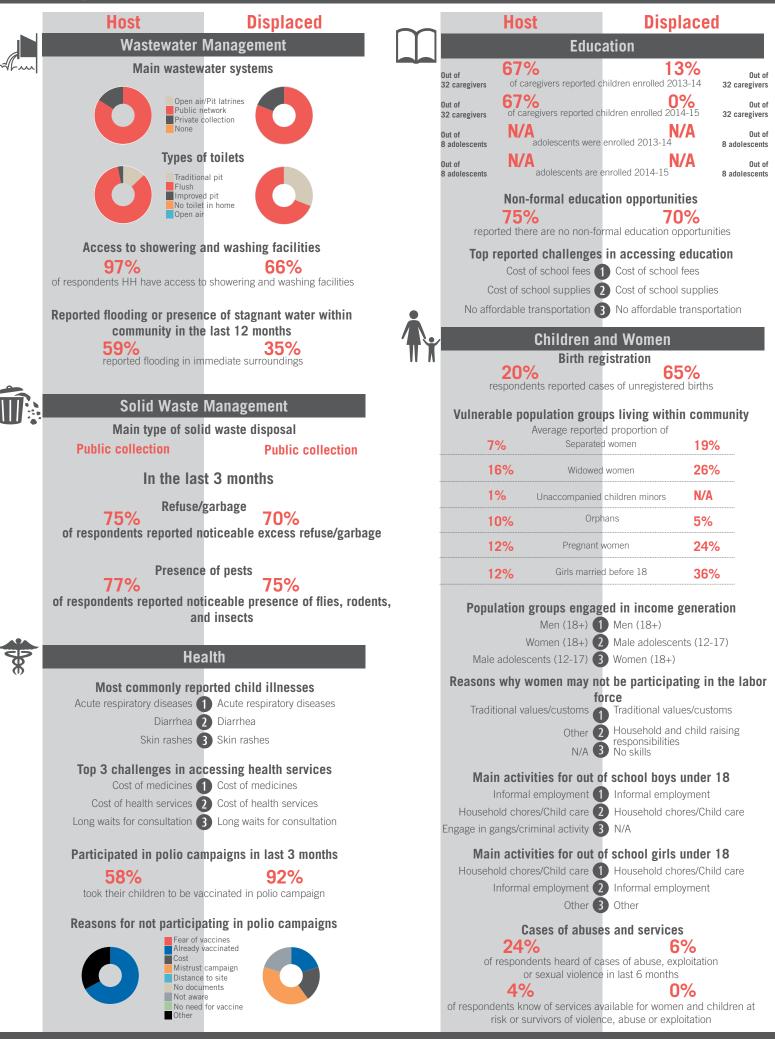

🚱 🛞 OCHA



Sample Information: Number of Interviews: 65 | Number of Male interviewed: 24 | Number of female interviewed: 41 | Age Range: 12 - 62 | Data collected between October 2014 - February 2015 Population groups covered: Lebanese, PRL, Syrian | Average HH size: 6 | Cadastre Population: 2334 | Lebanese living under US\$4: 511 | Syrian Refugees: 1988

### unicef 🔮 🛞 OCHA



# unicef 🚱 🛞 OCHA



Sample Information: Number of Interviews: 64 | Number of Male interviewed: 24 | Number of female interviewed: 40 | Age Range: 13 - 55 | Data collected between October 2014 - February 2015 Population groups covered: Lebanese, Syrian | Average HH size: 6 | Cadastre Population: 11262 | Lebanese living under US\$4: 2464 | Syrian Refugees: 28078

### unicef 🔮 🎯 OCHA

### Community Profile Ketermaya



# unicef 🔮 🎯 OCHA





Sample Information: Number of Interviews: 65 | Number of Male interviewed: 25 | Number of female interviewed: 40 | Age Range: 12 - 61 | Data collected between October 2014 - February 2015 Population groups covered: Lebanese, PRL, Syrian | Average HH size: 6 | Cadastre Population: 3919 | Lebanese living under US\$4: 857 | Syrian Refugees: 1748

### unicef 🔮 🎯 OCHA

```
REACH Informing
more effective
humanitarian action
```

# Community Profile **Mazboud**



# unicef 🔮 🛞 OCHA



Average monthly expenditure on domestic water per HH \$19 \$18

Sample Information: Number of Interviews: 66 | Number of Male interviewed: 26 | Number of female interviewed: 40 | Age Range: 12 - 59 | Data collected between October 2014 - February 2015 Population groups covered: Lebanese, PRL