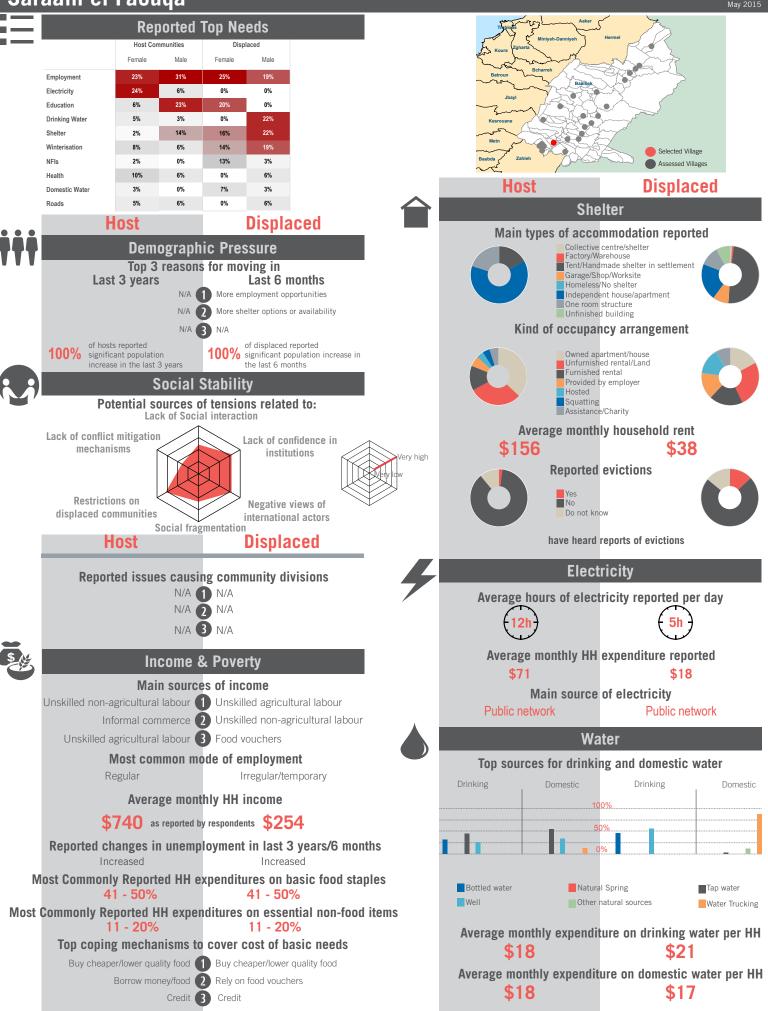

### <sup>Community Profile</sup> Saraain el Faouqa

# unicef 🔮 🛞 OCHA

Sample Information: Number of Interviews: 64 | Number of Male interviewed: 24 | Number of female interviewed: 40 | Age Range: 12 - 56 | Data collected between October 2014 - February 2015 Population groups covered: Lebanese, Syrian | Average HH size: 6 | Cadastre Population: 4923 | Lebanese living under US\$4: 3101 | Syrian Refugees: 1070

\* Disclaimer: As a result of access constraints data collection was conducted in a number of communities with a modified assessment tool omitting most social stability indicators