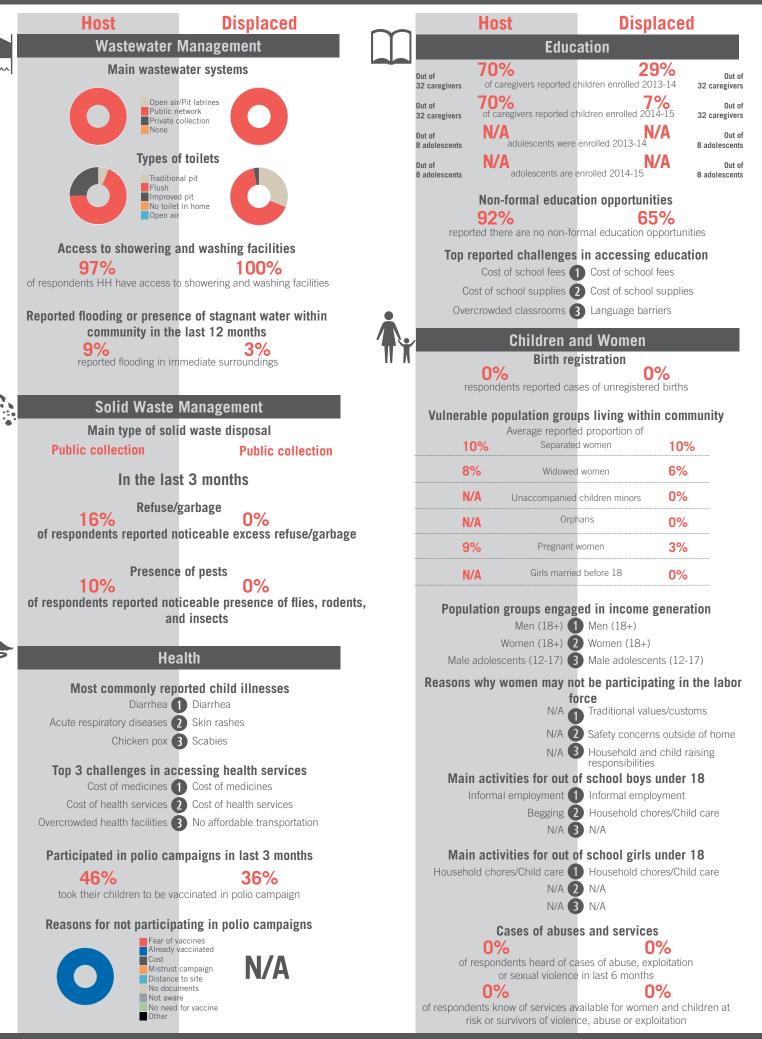

### Governorate Profile Akkar

Sample Information: Number of Interviews: 2294 | Number of Male interviewed: 869 | Number of female interviewed: 1425 | Age Range: 12-88 | Data collected between October 2014 - February 2015 Population groups covered: Lebanese, Syrian, PRL, PRS | Average HH size: 6 | Cadastre Population: 190914 | Lebanese living under US\$4: 62123 | Syrian Refugees: 82956