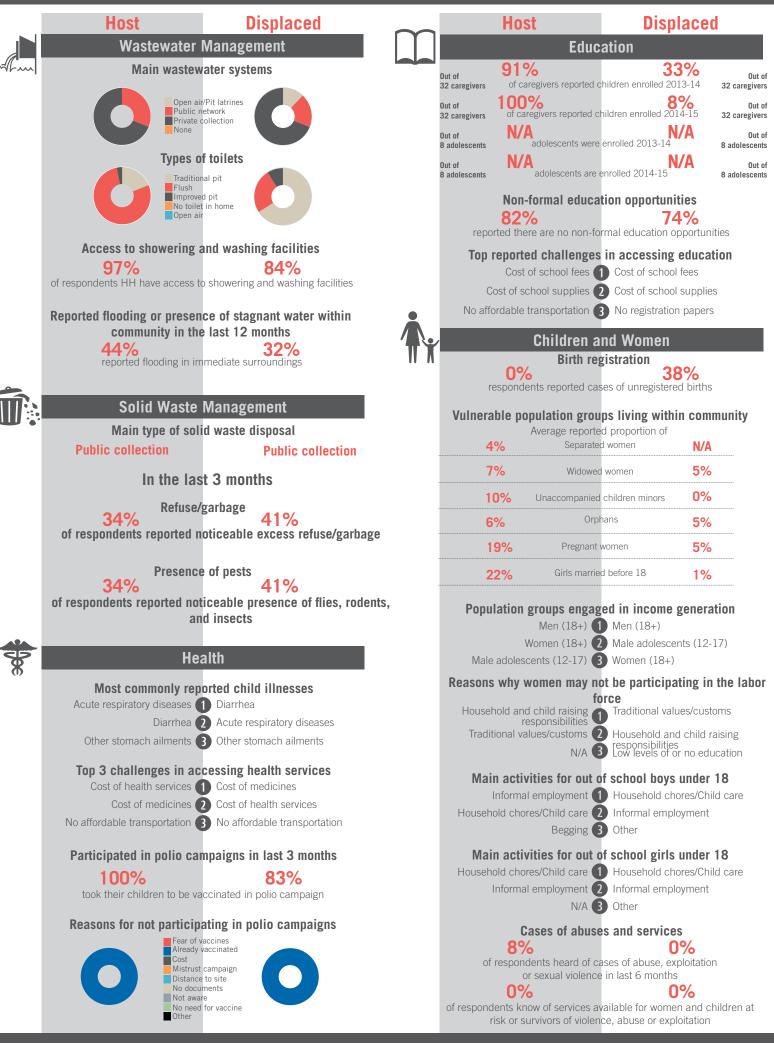

er of Male interviewed: 21 | Number of female interviewed: 43 | Age Range: 12 - 74 | Data collected between October 2014 - February 2015 Population groups covered: Lebanese, Syrian | Average HH size: 6 | Cadastre Population: 3372 | Lebanese living under US\$4: 1097 | Syrian Refugees: 10903

### unicef 🗶 🛞 OCHA



## unicef 🔮 🛞 OCHA





Sample Information: Number of Interviews: 64 | Number of Male interviewed: 24 | Number of female interviewed: 40 | Age Range: 12 - 72 | Data collected between October 2014 - February 2015 Population groups covered: Lebanese, PRS, Syrian | Average HH size: 6 | Cadastre Population: 7744 | Lebanese living under US\$4: 2520 | Syrian Refugees: 2733

### unicef 🌚 🛞 OCHA

```
REACH Informing
more effective
humanitarian action
```

# Community Profile **Hammara**



REACH Informing more effective humanitarian action

# unicef 🔮 🚳 OCHA





Sample Information: Number of Interviews: 64 | Number of Male interviewed: 25 | Number of female interviewed: 39 | Age Range: 12 - 75 | Data collected between October 2014 - February 2015 Population groups covered: Lebanese, Syrian | Average HH size: 7 | Cadastre Population: 6889 | Lebanese living under US\$4: 2242 | Syrian Refugees: 603

### unicef 🗶 🛞 OCHA

# Community Profile Mansoura



unicef 🔮 🛞 OCHA



Credit 1 Buy cheaper/lower quality food

Buy cheaper/lower quality food 2 Reduce meal portion size

Reduce number of meals 3 Reduce number of meals

Sample Information: Number of Interviews: 64 | Number of Male interviewed: 24 | Number of female interviewed: 40 | Age Range: 12 - 74 | Data collected between Oc