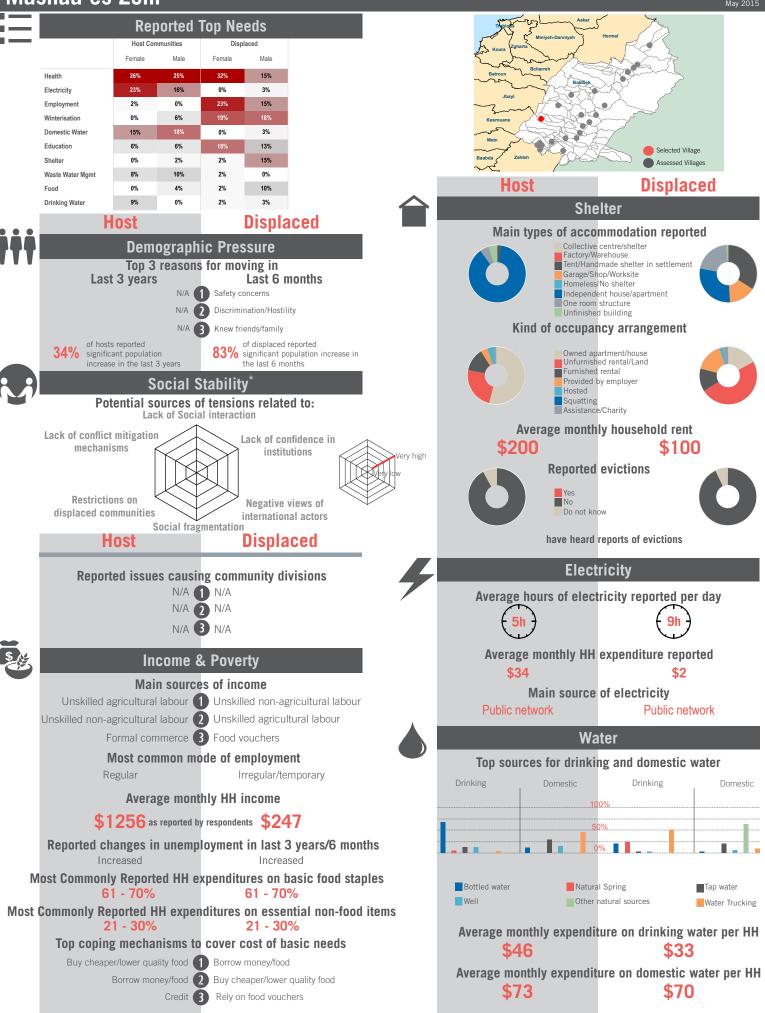

fqa



# unicef 🚱 🚳 OCHA



Sample Information: Number of Interviews: 65 | Number of Male interviewed: 24 | Number of female interviewed: 41 | Age Range: 12 - 83 | Data collected between October 2014 - February 2015 Population groups covered: Lebanese, Syrian | Average HH size: 6 | Cadastre Population: 1730 | Lebanese living under US\$4: 1090 | Syrian Refugees: 1131

### unicef 🗶 🛞 OCHA



# unicef 🔮 🛞 OCHA



Sample Information: Number of Interviews: 67 | Number of Male interviewed: 26 | Number of female interviewed: 41 | Age Range: 12 - 78 | Data collected between October 2014 - February 2015 Population groups covered: Lebanese, Syrian | Average HH size: 6 | Cadastre Population: 9698 | Lebanese living under US\$4: 6108 | Syrian Refugees: 1843

### unicef 🧶 🎯 OCHA



# unicef 🔮 🛞 OCHA





Sample Information: Number of Interviews: 71 | Number of Male interviewed: 30 | Number of female interviewed: 41 | Age Range: 12 - 92 | Data collected between October 2014 - February 2015 Population groups covered: Lebanese, Syrian I Average HH size: 6 | Cadastre Population: 5833 | Lebanese living under US\$4: 3674 | Syrian Refugees: 10574

> \* Disclaimer: As a result of access constraints data collection was conducted in a number of communities with a modified assessment tool omitting most social stability indicators

unicef 🚱 🛞

OCH

### Community Profile Masnaa es Zohr



# unicef 🚱 🚳 OCHA



Sample Information: Number of Interviews: 55 | Number of Male interviewed: 16 | Number of female interviewed: 39 | Age Range: 12 - 82 | Data collected between October 2014 - February 2015 Popula