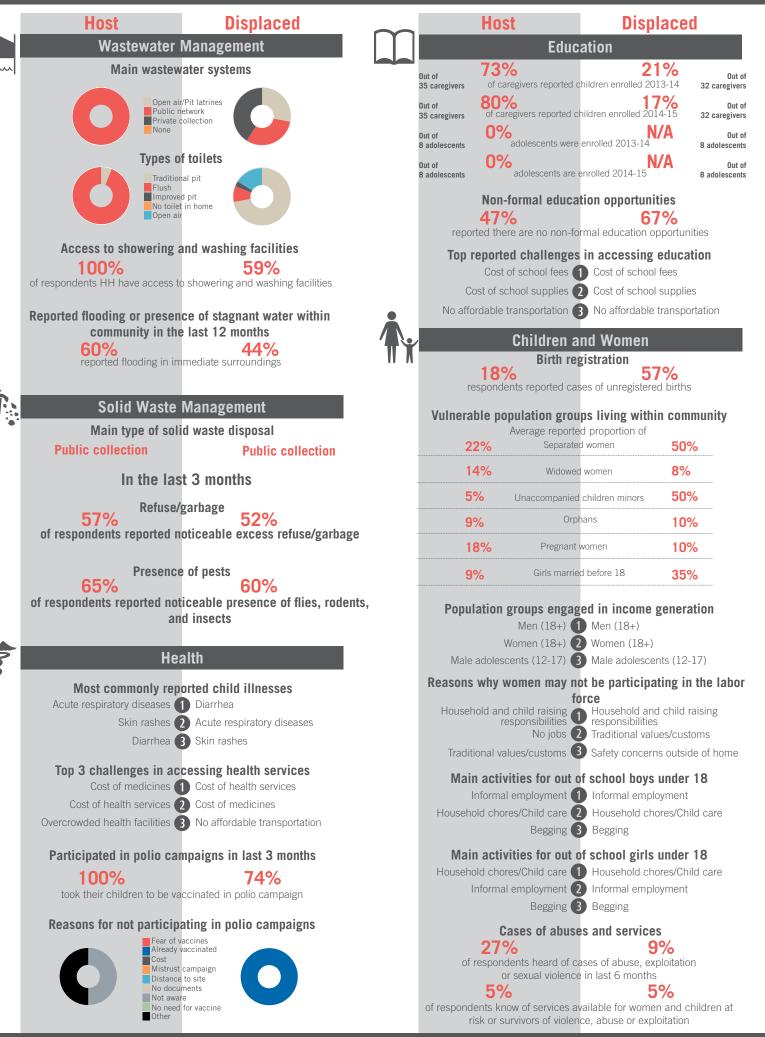

ple Information: Number of Interviews: 68 | Number of Male interviewed: 28 | Number of female interviewed: 40 | Age Range: 12 - 70 | Data collected between October 2014 - February 2015 Population groups covered: Lebanese, Syrian | Average HH size: 6 | Cadastre Population: 3341 | Lebanese living under US\$4: 1087 | Syrian Refugees: 712

## unicef 🌚 🌚 OCHA



# unicef 🔮 🎯 OCHA



Borrow money/food 3 Reduce meal portion size

Sample Information: Number of Interviews: 67 | Number of Male interviewed: 25 | Number of female interviewed: 42 | Age Range: 12 - 80 | Data collected between October 2014 - February 2015 Population groups covered: Lebanese, PRL, PRS, Syrian | Average HH size: 6 | Cadastre Population: 4014 | Lebanese living under US\$4: 1306 | Syrian Refugees: 1035

### unicef 🕑 🐨 OCHA



REACH Informing more effective humanitarian action

# unicef 🚱 🛞 OCHA



Sample Information: Number of Interviews: 68 | Number of Male interviewed: 26 | Number of female interviewed: 42 | Age Range: 12 - 75 | Data collected between October 2014 - February 2015 Population groups covered: Lebanese, Syrian | Average HH size: 5 | Cadastre Population: 6165 | Lebanese living under US\$4: 2006 | Syrian Refugees: 592

# unicef 🔮 🎯 OCHA



REACH Informing more effective humanitarian action

# unicef 🔮 🎯 OCHA



Top coping mechanisms to cover cost of basic needs

Buy cheaper/lower quality food 
Buy cheaper/lower quality food

Borrow money/food **2** Rely on food vouchers

Reduce meal portion size **3** Reduce number of meals

Sample Information: Number of Interviews: 64 | Number of Male interviewe