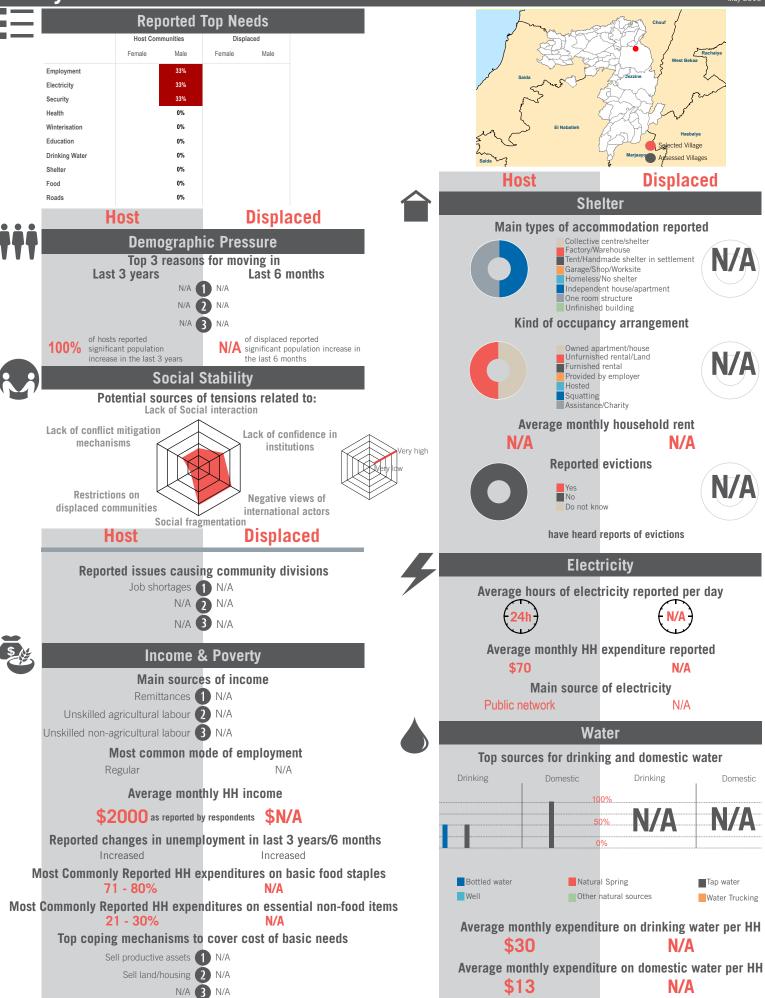

terviewed: 27 | Age Range: 12 - 60 | Data collected between October 2014 - February 2015 Population groups covered: Lebanese, Syrian | Average HH size: 6 | Cadastre Population: 15574 | Lebanese living under US\$4: 8834 | Syrian Refugees: 3790

## unicef 🔮 🎯 OCHA

### Community Profile Kfar Hatta



# unicef 🔮 🛞 OCHA





Sample Information: Number of Interviews: 68 | Number of Male interviewed: 24 | Number of female interviewed: 44 | Age Range: 12 - 82 | Data collected between October 2014 - February 2015 Population groups covered: Lebanese, Syrian | Average HH size: 5 | Cadastre Population: 4823 | Lebanese living under US\$4: 2736 | Syrian Refugees: 3746

## unicef 🔮 🎯 OCHA

```
REACH Informing
more effective
humanitarian action
```

# Community Profile Maghdouche



# unicef 🔮 🚳 OCHA





Sample Information: Number of Interviews: 1 | Number of Male interviewed: 1 | Number of female interviewed: | Age Range: 25 - 25 | Data collected between October 2014 - February 2015 Population groups covered: Lebanese | Average HH size: 7 | Cadastre Population: 55817 | Lebanese living under US\$4: 31659 | Syrian Refugees: 9928

```
REACH Informing
more effective
humanitarian action
```

**Community Profile** Zrarive



# unicef 🔮 🛞 OCHA

Out of

Out of

Out of

Out of

O caregivers

O caregivers

0 adolescents

O adolescents



Sample Information: Number of Interviews: 64 | Number of Male interviewed: 24 | Number of female interviewed: 40 | Age Range: 13 - 60 | Data collected between October 2014 - February 2015 Population groups covered: Lebanese, Syrian | Average HH size: 5 | Cadastre