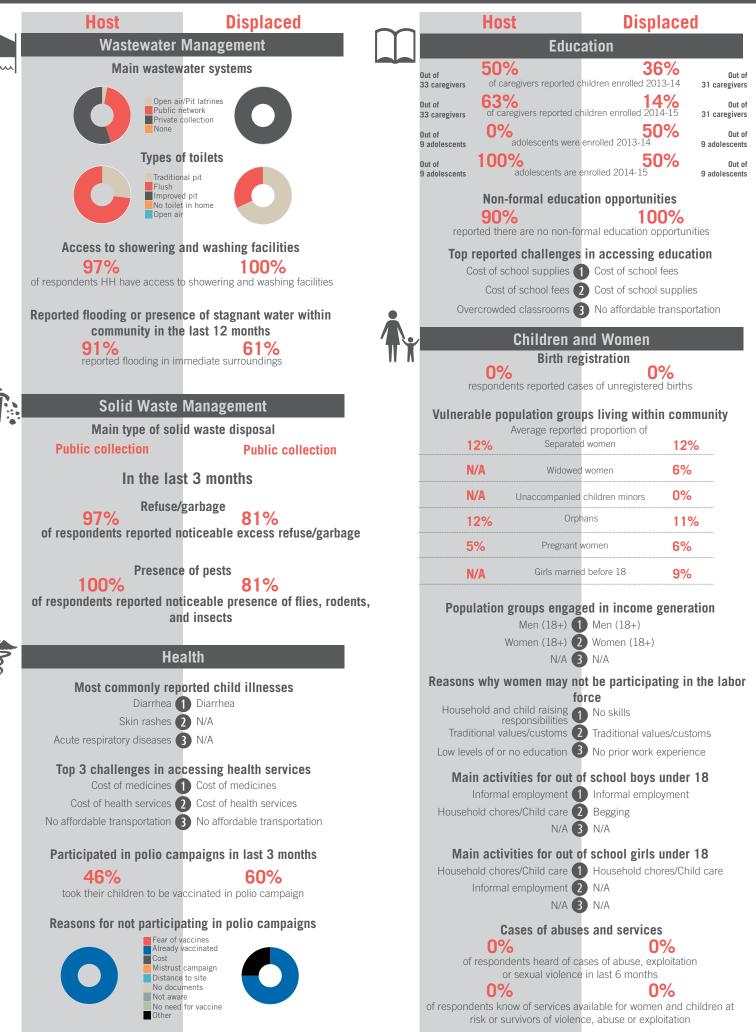

#### Non-formal education opportunities 72% reported there are no non-formal education opportunities Top reported challenges in accessing education Cost of school fees 1 Cost of school fees Cost of school supplies (2) Cost of school supplies No affordable transportation 3 No affordable transportation **Children and Women** Birth registration 15% respondents reported cases of unregistered births Vulnerable population groups living within community Average reported proportion of Separated women 14% Widowed women 18% 1% Unaccompanied children minors Orphans 17% Pregnant women 31%

Education

Girls married before 18

| d in income concretion              |  |  |  |  |  |  |  |
|-------------------------------------|--|--|--|--|--|--|--|
| d in income generation<br>Men (18+) |  |  |  |  |  |  |  |
| Male adolescents (12-17)            |  |  |  |  |  |  |  |
| Women (18+)                         |  |  |  |  |  |  |  |
| be participating in the labor       |  |  |  |  |  |  |  |
| force                               |  |  |  |  |  |  |  |
| Household responsibilities          |  |  |  |  |  |  |  |
| Traditional values/customs          |  |  |  |  |  |  |  |
| Safety concerns                     |  |  |  |  |  |  |  |
| school boys under 18                |  |  |  |  |  |  |  |
| Informal employment                 |  |  |  |  |  |  |  |
| Household chores/Child care         |  |  |  |  |  |  |  |
| Begging                             |  |  |  |  |  |  |  |
| school girls under 18               |  |  |  |  |  |  |  |
| Household chores/Child care         |  |  |  |  |  |  |  |
| Informal employment                 |  |  |  |  |  |  |  |
| Other                               |  |  |  |  |  |  |  |
| and services                        |  |  |  |  |  |  |  |
|                                     |  |  |  |  |  |  |  |

## 1%

of respondents heard of cases of abuse, exploitation or sexual violence in last 6 months

0% of respondents know of services available for women and children at risk or survivors of violence, abuse or exploitation