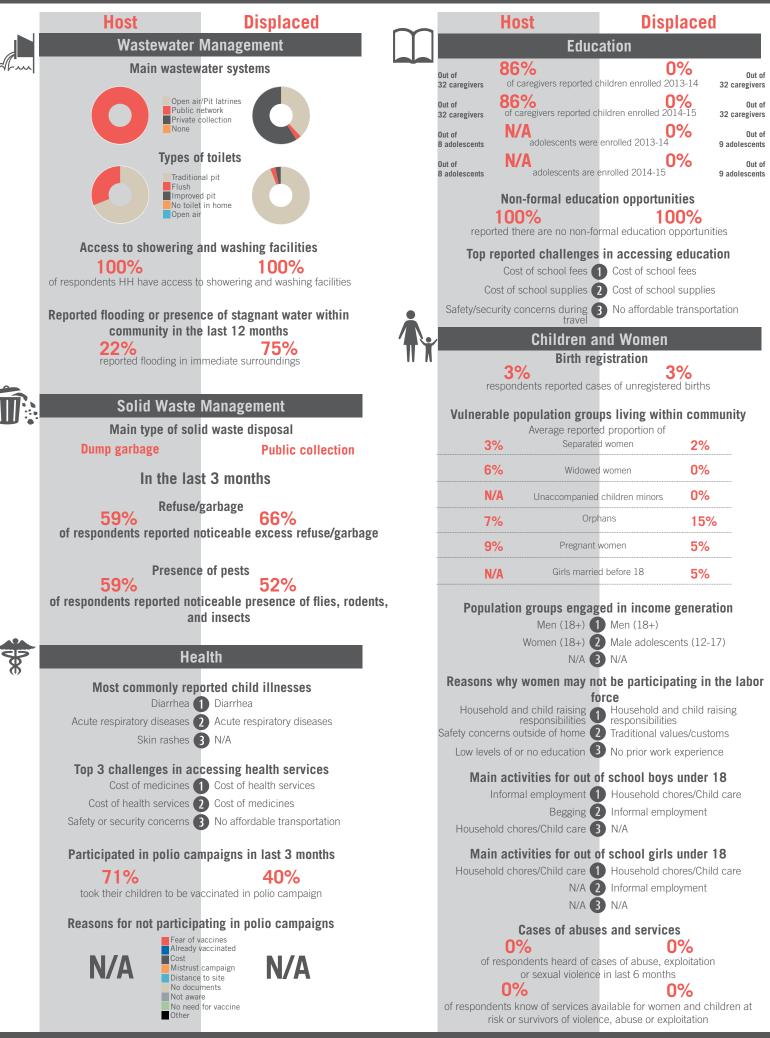

### unicef 🔮 🎯 OCHA

|      | Host Displaced                                                                                                                                                                                                                                   |                                     |            | Host                                                                                                                                                                   |                                                   | Dis                                     | Displaced        |                        |  |
|------|--------------------------------------------------------------------------------------------------------------------------------------------------------------------------------------------------------------------------------------------------|-------------------------------------|------------|------------------------------------------------------------------------------------------------------------------------------------------------------------------------|---------------------------------------------------|-----------------------------------------|------------------|------------------------|--|
|      | Wastewater Management                                                                                                                                                                                                                            |                                     | m          | Education                                                                                                                                                              |                                                   |                                         |                  |                        |  |
| ~h~~ | Main wastewater systems                                                                                                                                                                                                                          |                                     |            | Out of                                                                                                                                                                 | 80%                                               |                                         | 0%               | Out of                 |  |
|      | Open air/Pit latrines<br>Public network<br>Private collection<br>None                                                                                                                                                                            |                                     |            | 35 caregivers<br>Out of                                                                                                                                                | of caregivers reporte                             |                                         | 0%               | 1 caregivers<br>Out of |  |
|      |                                                                                                                                                                                                                                                  |                                     |            | 35 caregivers<br>Out of                                                                                                                                                | of caregivers reporte                             | d children enrolled                     | 2014-15 3<br>N/A | 1 caregivers<br>Out of |  |
|      |                                                                                                                                                                                                                                                  |                                     |            | 8 adolescents                                                                                                                                                          |                                                   | ere enrolled 2013-1                     |                  | adolescents            |  |
|      | Traditional pit<br>Flush<br>Improved pit<br>No toilet in home<br>Open air                                                                                                                                                                        |                                     |            | Out of<br>8 adolescents                                                                                                                                                |                                                   | re enrolled 2014-18                     |                  | Out of adolescents     |  |
| 4    |                                                                                                                                                                                                                                                  |                                     |            | Non-formal education opportunities<br>92% 100%<br>reported there are no non-formal education opportunities                                                             |                                                   |                                         |                  |                        |  |
|      | Access to showering and washing facilities<br>97% 74%<br>of respondents HH have access to showering and washing facilities                                                                                                                       |                                     |            | Top reported challenges in accessing educationCost of school feesCost of school suppliesCost of school supplies                                                        |                                                   |                                         |                  |                        |  |
|      |                                                                                                                                                                                                                                                  |                                     |            |                                                                                                                                                                        |                                                   |                                         |                  |                        |  |
|      | Reported flooding or presence of stagnant water within community in the last 12 months 33% 61% reported flooding in immediate surroundings                                                                                                       |                                     | •          |                                                                                                                                                                        | ordable transportation                            | Safety/secu                             |                  | during                 |  |
|      |                                                                                                                                                                                                                                                  |                                     | <b>^</b> . | /                                                                                                                                                                      | Children                                          | and Wome                                | 1                |                        |  |
|      |                                                                                                                                                                                                                                                  |                                     | II K       |                                                                                                                                                                        |                                                   | registration                            | 3%               |                        |  |
|      |                                                                                                                                                                                                                                                  |                                     |            | re                                                                                                                                                                     | espondents reported                               | cases of unregist                       |                  |                        |  |
|      | Solid Waste Management<br>Main type of solid waste disposal                                                                                                                                                                                      |                                     |            | Vulnera                                                                                                                                                                | ble population gr                                 |                                         |                  | inity                  |  |
|      | Main type of s<br>Public collection                                                                                                                                                                                                              | Dild waste disposal<br>Dump garbage |            | 1                                                                                                                                                                      |                                                   | orted proportion o<br>ated women        | 1%               |                        |  |
|      | In the la                                                                                                                                                                                                                                        | ast 3 months                        |            | 2                                                                                                                                                                      | 6% Wido                                           | wed women                               | 5%               |                        |  |
|      | Refuse/garbage                                                                                                                                                                                                                                   |                                     | N          | VA Unaccompan                                                                                                                                                          | ied children minors                               | 0%                                      |                  |                        |  |
|      | 65% 45% of respondents reported noticeable excess refuse/garbage                                                                                                                                                                                 |                                     |            | 0                                                                                                                                                                      | %                                                 | Drphans                                 | 0%               |                        |  |
|      |                                                                                                                                                                                                                                                  | nonocanio checco iciaco, Barnago    |            | 2                                                                                                                                                                      | 0% Pregna                                         | ant women                               | 0%               |                        |  |
|      | Presenc<br>18%                                                                                                                                                                                                                                   | ce of pests 45%                     |            | 3                                                                                                                                                                      | % Girls ma                                        | rried before 18                         | 0%               |                        |  |
|      | of respondents reported noticeable presence of flies, rodents,<br>and insects                                                                                                                                                                    |                                     | 9          | Population groups engaged in income generationMen (18+)Men (18+)Women (18+)Women (18+)Male adolescents (12-17)Male adolescents (12-17)                                 |                                                   |                                         |                  |                        |  |
|      | Health                                                                                                                                                                                                                                           |                                     |            |                                                                                                                                                                        |                                                   |                                         |                  |                        |  |
|      | Most commonly reported child illnesses<br>Diarrhea 1 Acute respiratory diseases<br>Acute respiratory diseases 2 Other stomach ailments<br>Dysentery 3 Diarrhea                                                                                   |                                     |            | Reasons why women may not be participating in the labor                                                                                                                |                                                   |                                         |                  |                        |  |
|      |                                                                                                                                                                                                                                                  |                                     |            | force<br>Household and child raising<br>responsibilities<br>Low levels of or no education<br>No skills 3 N/A                                                           |                                                   |                                         |                  |                        |  |
|      |                                                                                                                                                                                                                                                  |                                     |            |                                                                                                                                                                        |                                                   |                                         |                  |                        |  |
|      | <ul> <li>Top 3 challenges in accessing health services</li> <li>Cost of health services 1 Cost of medicines</li> <li>Cost of medicines 2 Cost of health services</li> <li>No affordable transportation 3 No affordable transportation</li> </ul> |                                     |            | Mai                                                                                                                                                                    |                                                   |                                         | vs under 18      | 2                      |  |
|      |                                                                                                                                                                                                                                                  |                                     |            | Main activities for out of school boys under 18<br>Informal employment 1 Household chores/Child care<br>Household chores/Child care 2 Informal employment<br>N/A 3 N/A |                                                   |                                         |                  |                        |  |
|      |                                                                                                                                                                                                                                                  |                                     |            |                                                                                                                                                                        |                                                   |                                         |                  |                        |  |
|      | Participated in polio campaigns in last 3 months<br>14% 58%<br>took their children to be vaccinated in polio campaign                                                                                                                            |                                     |            | Mai                                                                                                                                                                    | n activities for ou                               |                                         | ls under 18      | 3                      |  |
|      |                                                                                                                                                                                                                                                  |                                     |            | Household chores/Child care 1 Household chores/Child care<br>Informal employment 2 Informal employment<br>N/A 3 N/A                                                    |                                                   |                                         |                  |                        |  |
|      |                                                                                                                                                                                                                                                  |                                     |            |                                                                                                                                                                        |                                                   |                                         |                  |                        |  |
|      | Reasons for not participating in polio campaigns<br>Fear of vaccines<br>Already vaccinated<br>Cost<br>Mistrust campaign<br>Distance to site<br>Not aware<br>Not aware<br>Other                                                                   |                                     |            | Cases of abuses and services                                                                                                                                           |                                                   |                                         |                  |                        |  |
|      |                                                                                                                                                                                                                                                  |                                     |            | of                                                                                                                                                                     | 6%<br>respondents heard o                         |                                         |                  |                        |  |
|      |                                                                                                                                                                                                                                                  |                                     |            |                                                                                                                                                                        | or sexual violer                                  | nce in last 6 mon                       | ths<br>0%        |                        |  |
|      |                                                                                                                                                                                                                                                  |                                     |            |                                                                                                                                                                        | lents know of services<br>isk or survivors of vio |                                         | men and child    | dren at                |  |
|      |                                                                                                                                                                                                                                                  |                                     |            |                                                                                                                                                                        |                                                   | , , , , , , , , , , , , , , , , , , , , |                  |                        |  |