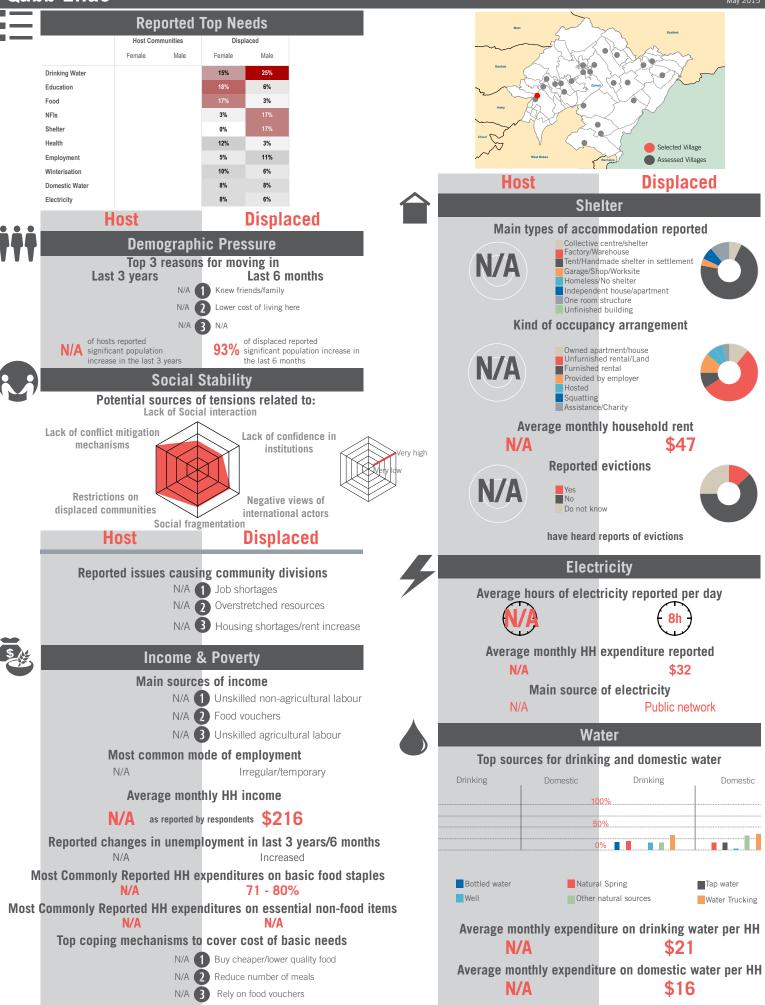

12 - 60 | Data collected between October 2014 - February 2015 Population groups covered: Lebanese, Syrian I Average HH size: 6 | Cadastre Population: 1813 | Lebanese living under US\$4: 543 | Syrian Refugees: 1786

### unicef 🗶 🎯 OCHA

```
REACH Informing
more effective
humanitarian action
```

# Community Profile Majdel Anjar



# unicef 🔮 🛞 OCHA





Sample Information: Number of Interviews: 65 | Number of Male interviewed: 25 | Number of female interviewed: 40 | Age Range: 12 - 55 | Data collected between October 2014 - February 2015 Population groups covered: Lebanese, Syrian | Average HH size: 6 | Cadastre Population: 5385 | Lebanese living under US\$4: 1613 | Syrian Refugees: 1265

## unicef 🔮 🎯 OCHA

```
REACH Informing
more effective
humanitarian action
```



# unicef 🔮 🛞 OCHA





Sample Information: Number of Interviews: 32 | Number of Male interviewed: 12 | Number of female interviewed: 20 | Age Range: 12 - 62 | Data collected between October 2014 - February 2015 Population groups covered: Syrian | Average HH size: 7 | Cadastre Population: 2193 | Lebanese living under US\$4: 657 | Syrian Refugees: 1693

unicef 🔮 🛞 OCHA

Community Profile Qabb Elias



REACH Informing more effective humanitarian action

# unicef 🚱 🛞 OCHA



Sample Information: Number of Interviews: 64 | Number of Male interviewed: 24 | Number of female interviewed: 40 | Age Range: 12 - 74 | Data collected between October 2014 - February 2015 Population groups covered: Lebanese, Syrian I Average HH size: 5 | Cadastre Population: 3299 | Lebanese living under US\$4: 988 | Syrian Refugees: 15192

###