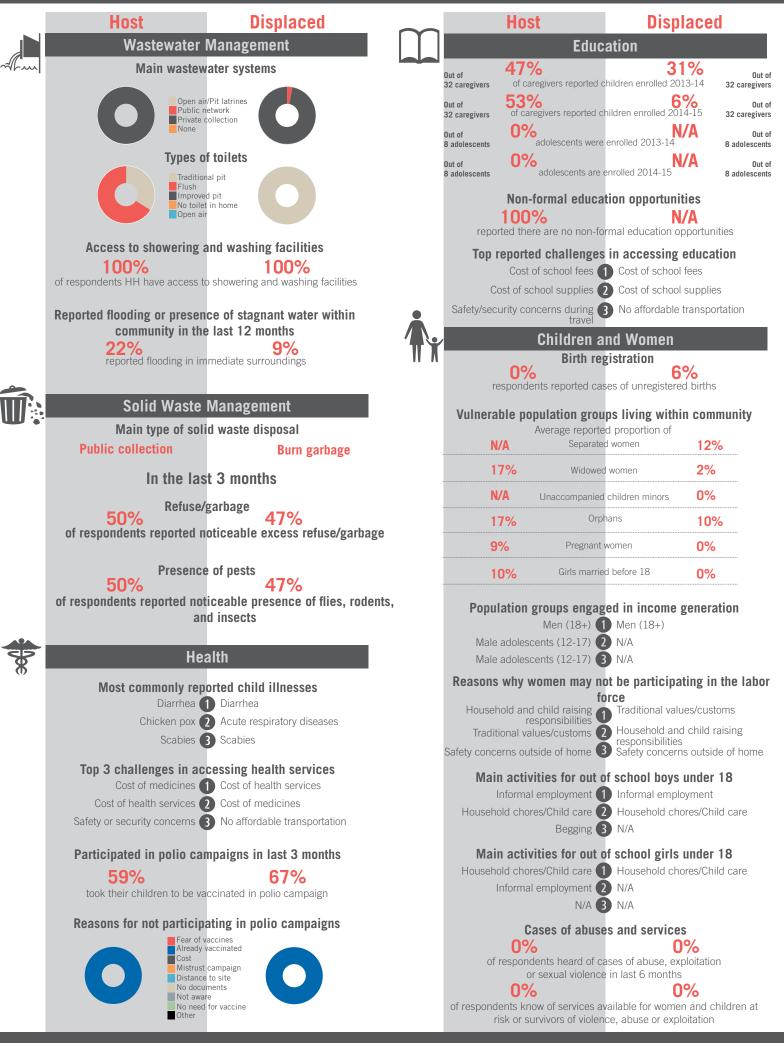

#### Out of adolescents are enrolled 2014-1 305 adolescents Non-formal education opportunities 71% reported there are no non-formal education opportunities Top reported challenges in accessing education Cost of school fees 1 Cost of school fees Cost of school supplies (2) Cost of school supplies No affordable transportation (3) No affordable transportation **Children and Women** Birth registration 10% respondents reported cases of unregistered births Vulnerable population groups living within community Average reported proportion of Separated women 9% 12% Widowed women 0% Unaccompanied children minors Orphans 16% Pregnant women 20% Girls married before 18 12% Population groups engaged in income generation Men (18+) 1 Men (18+) Women (18+) 2 Women (18+) Male adolescents (12-17) 3 Male adolescents (12-17) Reasons why women may not be participating in the labor force Household responsibilities 1 Traditional values/customs Traditional values/customs 2 Household responsibilities Safety concerns 3 Safety concerns Main activities for out of school boys under 18 Informal employment 1 Informal employment Begging 2 Household chores/Child care

#### Main activities for out of school girls under 18

Household chores/Child care 1 Household chores/Child care

Informal employment 2 Informal employment Begging **3** Begging

## **Cases of abuses and services**

1% of respondents heard of cases of abuse, exploitation or sexual violence in last 6 months

0%

REACH Informing more effective humanitarian action

of respondents know of services available for women and children at risk or survivors of violence, abuse or exploitation