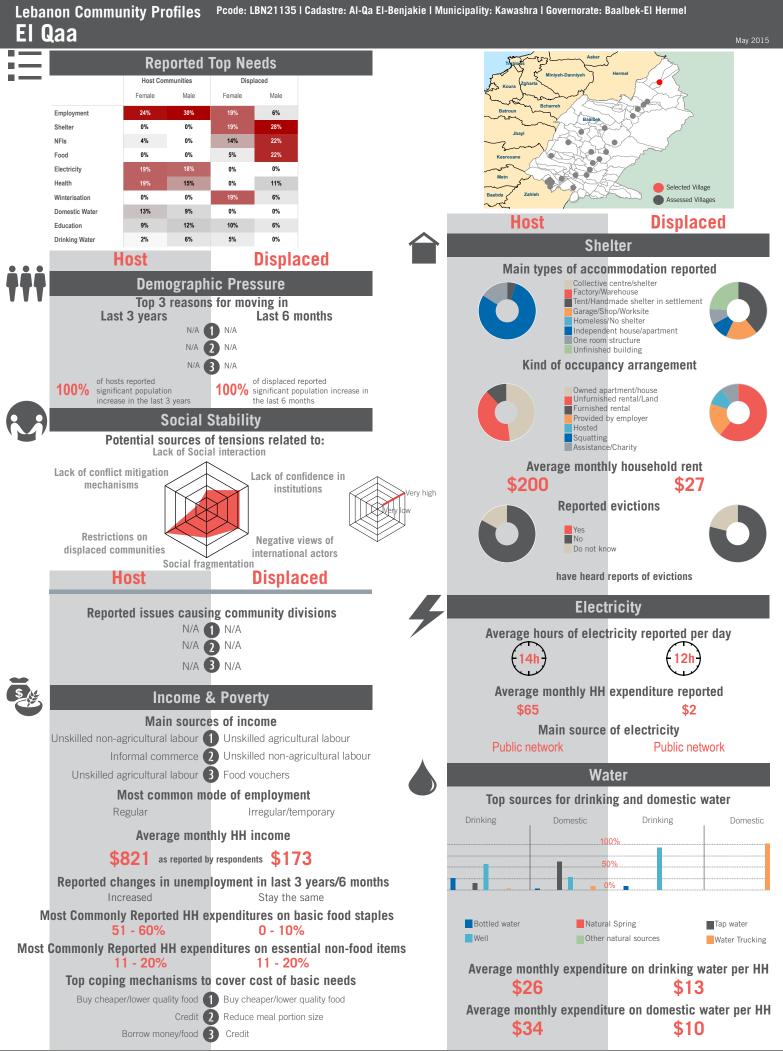

n: 5833 | Lebanese living under US\$4: 3674 | Syrian Refugees: 10574

> \* Disclaimer: As a result of access constraints data collection was conducted in a number of communities with a modified assessment tool omitting most social stability indicators

unicef 🚱 🛞

OCH

### Community Profile Masnaa es Zohr



# unicef 🚱 🚳 OCHA



Sample Information: Number of Interviews: 55 | Number of Male interviewed: 16 | Number of female interviewed: 39 | Age Range: 12 - 82 | Data collected between October 2014 - February 2015 Population groups covered: Lebanese, Syrian | Average HH size: 6 | Cadastre Population: 3065 | Lebanese living under US\$4: 1930 | Syrian Refugees: 1475

### unicef 🔮 🎯 OCHA

### Community Profile Nabi Chit



REACH Informing more effective humanitarian action

# unicef 🍪 🛞 OCHA



Sample Information: Number of Interviews: 42 | Number of Male interviewed: 17 | Number of female interviewed: 25 | Age Range: 12 - 68 | Data collected between October 2014 - February 2015 Population groups covered: Lebanese, Syrian | Average HH size: 5 | Cadastre Population: 1220 | Lebanese living under US\$4: 768 | Syrian Refugees: 1966

### 



# unicef 🚱 🛞 OCHA





Sample Information: Number of Interviews: 64 | Number of Male interviewed: 25 | Number of female interviewed: 39 | Age Range: 12 - 65 | Data collected between October 2014 - February 2015 Population groups covered: Lebanese, Syrian | Average HH size: 5 | Cadastre Population: 729 | Lebanese living under US\$4: 459 | Syrian Refugees: 1904

## unicef 🔮 🛞 OCHA

```
REACH Informing
more effective
humanitarian action
```

### Co