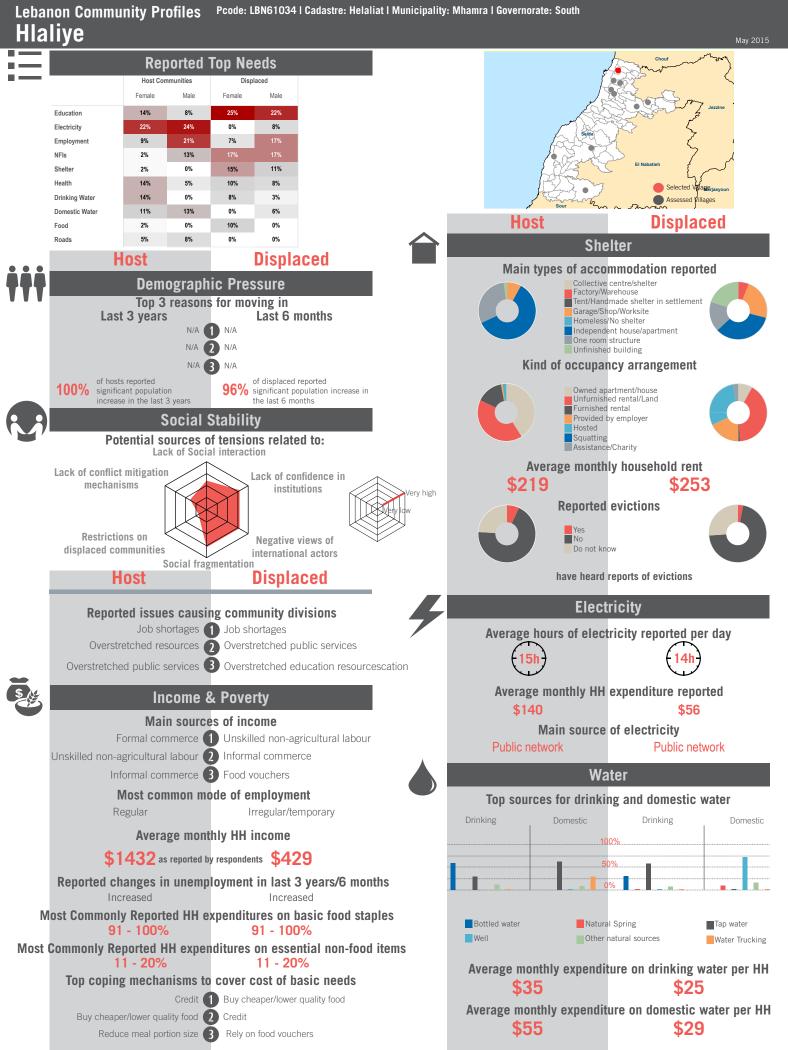

tober 2014 - February 2015 Population groups covered: Lebanese, Syrian | Average HH size: 5 | Cadastre Population: 9595 | Lebanese living under US\$4: 5442 | Syrian Refugees: 3170

## unicef 🔮 🛞 OCHA

```
REACH Informing
more effective
humanitarian action
```

# Community Profile **Babliyeh**



unicef 🔮 🛞 OCHA





Sample Information: Number of Interviews: 68 | Number of Male interviewed: 26 | Number of female interviewed: 42 | Age Range: 12 - 72 | Data collected between October 2014 - February 2015 Population groups covered: Lebanese, PRL, Syrian | Average HH size: 6 | Cadastre Population: 7119 | Lebanese living under US\$4: 1761 | Syrian Refugees: 3464

### unicef 🗶 🛞 OCHA

```
REACH Informing
more effective
humanitarian action
```

### Community Profile Darb es Sim



unicef 🔮 🛞 OCHA



Sample Information: Number of Interviews: 68 | Number of Male interviewed: 26 | Number of female interviewed: 42 | Age Range: 12 - 65 | Data collected between October 2014 - February 2015 Population groups covered: Lebanese, PRL, Syrian | Average HH size: 6 | Cadastre Population: 26750 | Lebanese living under US\$4: 16847 | Syrian Refugees: 8665

## unicef 🔮 🛞 OCHA



REACH Informing more effective humanitation action

## unicef 🔮 🛞 OCHA





Sample Information: Number of Interviews: 49 | Number of Male interviewed: 22 | Number of female interviewed: 27 | Age Range: 12 - 60 | Data collected between October 2014 - February 2015 Population groups covered: Lebanese, Syrian | Average HH size: 6 | Cadastre Population: 15574 | Lebanese living under US\$4: 8834 | Syrian Refugees: 3790

## unice