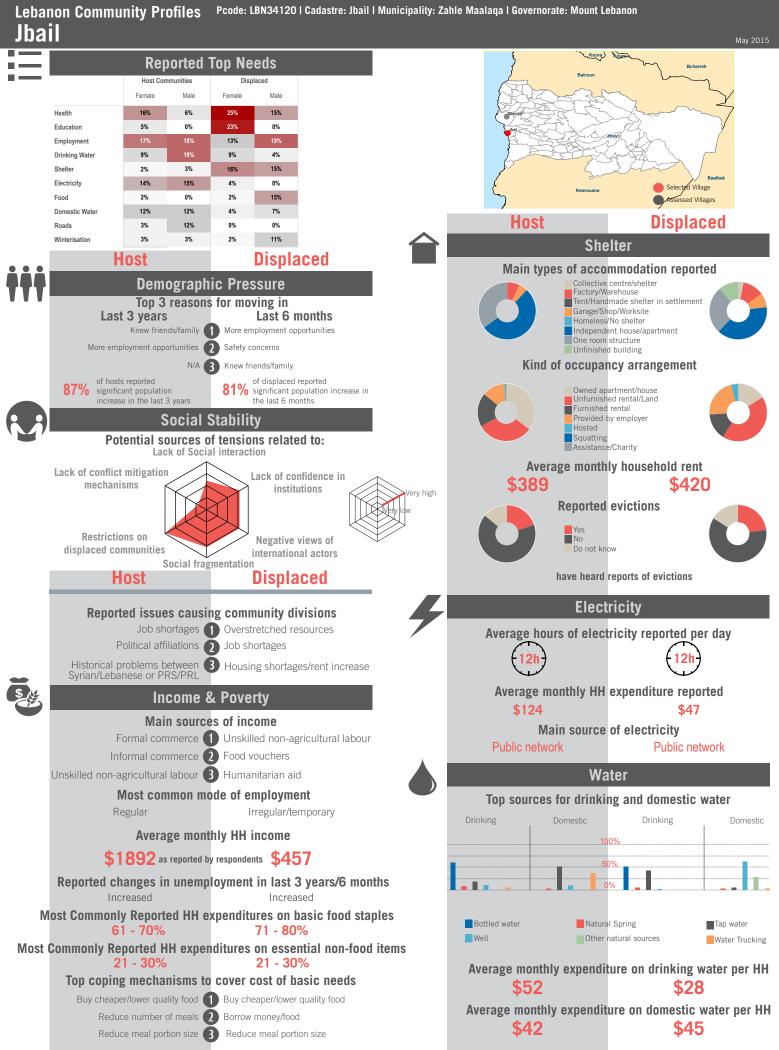

# Country Profile

Sample Information: Number of Interviews: 13120 | Number of Male interviewed: 4967 | Number of female interviewed: 8154 | Age Range: 12-92 | Data collected between October 2014 - February 2015 Population groups covered: Lebanese, Syrian, PRL, PRS | Average HH size: 6 | Cadastre Population: Lebanese: 2078960| Lebanese living under US\$4: 605188 | Syrian Refugees: 786129