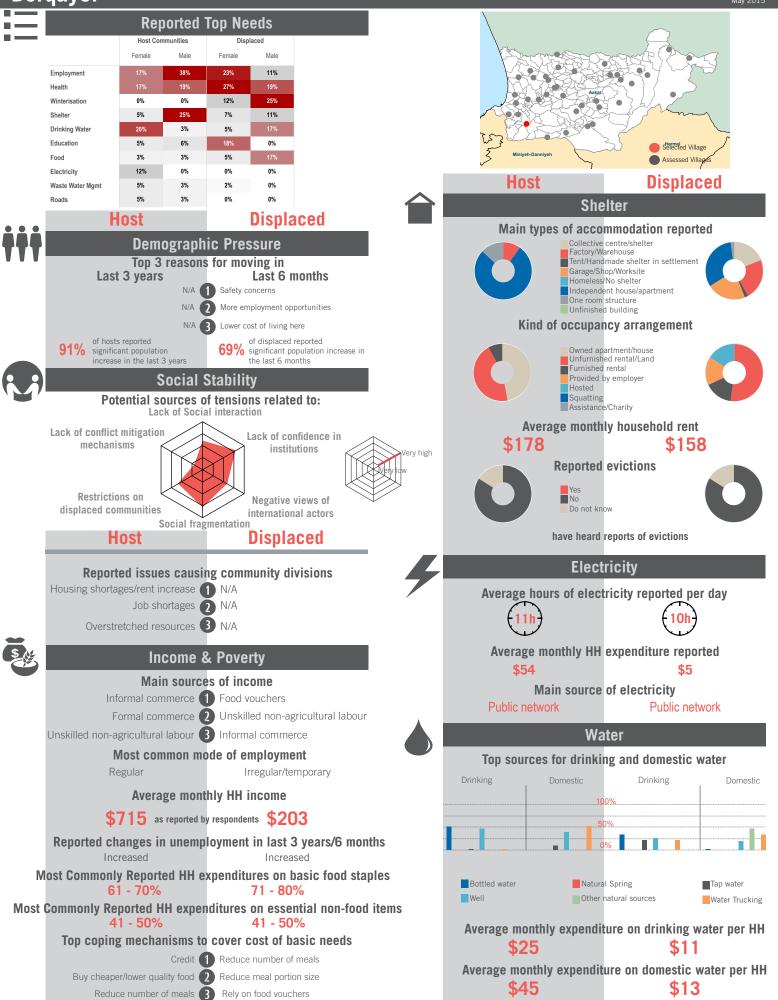

12 - 60 | Data collected between October 2014 - February 2015 Population groups covered: Lebanese, Syrian | Average HH size: 9 | Cadastre Population: 7239 | Lebanese living under US\$4: 1648 | Syrian Refugees: 1179

### unicef 🗶 🛞 OCHA



# unicef 🔮 🛞 OCHA





Sample Information: Number of Interviews: 64 | Number of Male interviewed: 24 | Number of female interviewed: 40 | Age Range: 12 - 60 | Data collected between October 2014 - February 2015 Population groups covered: Lebanese, Syrian | Average HH size: 8 | Cadastre Population: 3394 | Lebanese living under US\$4: 773 | Syrian Refugees: 2869

### unicef 🧐 🛞 OCHA

```
REACH Informing
more effective
humanitarian action
```

#### Community Profile Bellanet el Hissa



REACH Informing more effective humanitarian action

unicef 🔮 🛞 OCHA





Sample Information: Number of Interviews: 64 | Number of Male interviewed: 24 | Number of female interviewed: 40 | Age Range: 12 - 88 | Data collected between October 2014 - February 2015 Population groups covered: Lebanese, Syrian | Average HH size: 7 | Cadastre Population: 3979 | Lebanese living under US\$4: 906 | Syrian Refugees: 2018

### unicef 🕑 🐨 OCHA

```
REACH Informing
more effective
humanitarian action
```



## unicef 🔮 🎯 OCHA





Sample Information: Number of Interviews: 66 | Number of Male interviewed: 25 | Number of female interviewed: 41 | Age Range: 12 - 68 | Data collected between October 2014 - February 2015 Population groups covered: Lebanese, Syrian I Average HH size: 7 | Cadastre Population: 2641 | Lebanese living under US\$4: 601 | Syrian Refugees: 1048

### unice