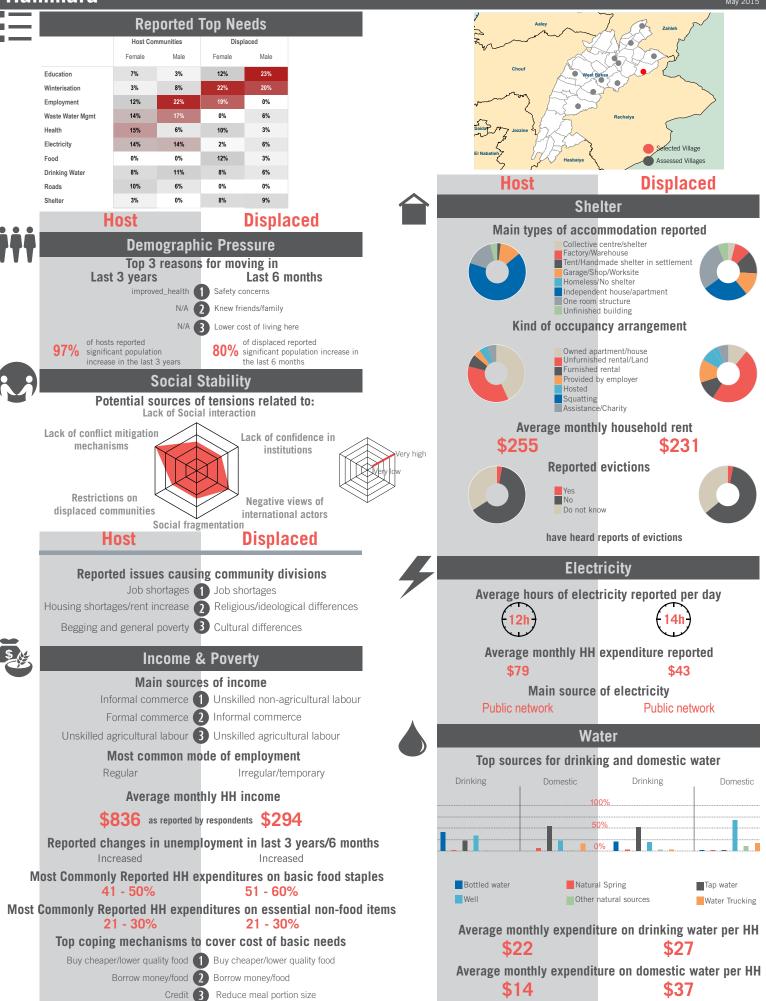

: 24 | Number of female interviewed: 40 | Age Range: 12 - 80 | Data collected between October 2014 - February 2015 Population groups covered: Lebanese, Syrian | Average HH size: 5 | Cadastre Population: 6599 | Lebanese living under US\$4: 2147 | Syrian Refugees: 2487

### unicef 🗐 🛞 OCHA

```
REACH Informing
more effective
humanitarian action
```

### Community Profile Khirbet Qanafar



# unicef 🔮 🎯 OCHA



Sample Information: Number of Interviews: 64 | Number of Male interviewed: 21 | Number of female interviewed: 43 | Age Range: 12 - 74 | Data collected between October 2014 - February 2015 Population groups covered: Lebanese, Syrian | Average HH size: 6 | Cadastre Population: 3372 | Lebanese living under US\$4: 1097 | Syrian Refugees: 10903

### unicef 🗶 🛞 OCHA



## unicef 🔮 🛞 OCHA





Sample Information: Number of Interviews: 64 | Number of Male interviewed: 24 | Number of female interviewed: 40 | Age Range: 12 - 72 | Data collected between October 2014 - February 2015 Population groups covered: Lebanese, PRS, Syrian | Average HH size: 6 | Cadastre Population: 7744 | Lebanese living under US\$4: 2520 | Syrian Refugees: 2733

### unicef 🌚 🛞 OCHA

```
REACH Informing
more effective
humanitarian action
```

# Community Profile **Hammara**



REACH Informing more effective humanitarian action

# unicef 🔮 🚳 OCHA





Sample Information: Number of Interviews: 64 | Number of Male interviewed: 25 | Number of female interviewed: 39 | Age Range: 12 - 75 | Data collected between October 2014 - February 2015 Population groups covered: Lebanese, Syrian | Average HH size: 7 | Cadas