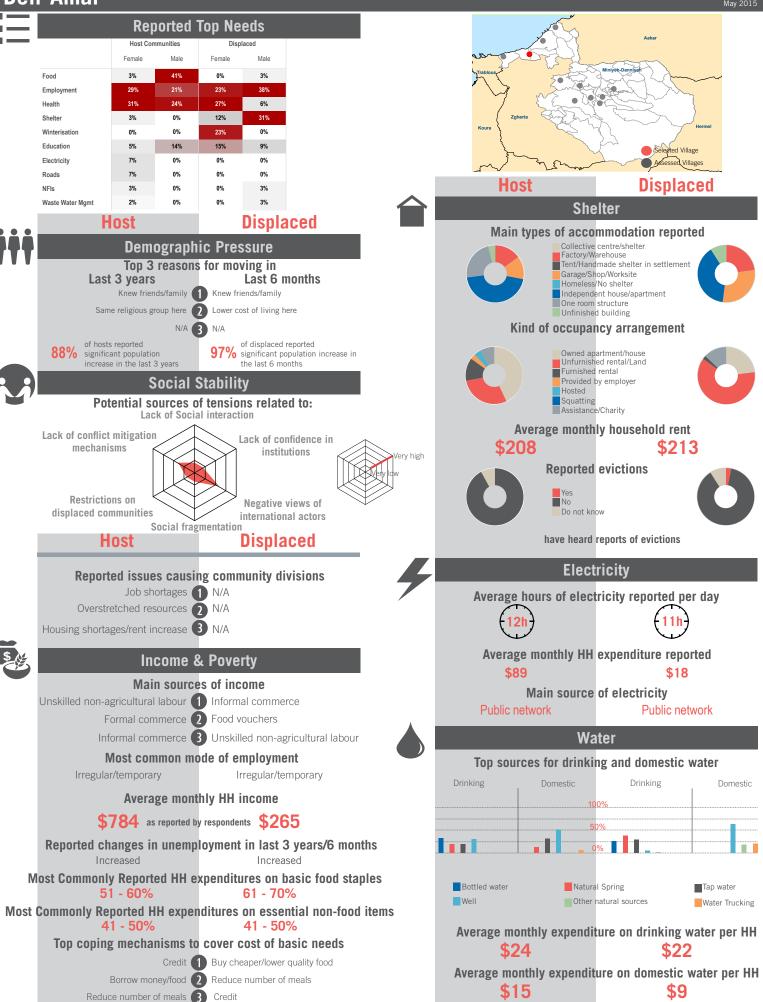

llected between October 2014 - February 2015 Population groups covered: Lebanese, Syrian | Average HH size: 7 | Cadastre Population: 7097 | Lebanese living under US\$4: 2584 | Syrian Refugees: 1153

### unicef 🔮 🛞 OCHA

# Community Profile **Bhannine**



# unicef 🧐 🎯 OCHA







Sample Information: Number of Interviews: 65 | Number of Male interviewed: 24 | Number of female interviewed: 41 | Age Range: 12 - 70 | Data collected between October 2014 - February 2015 Population groups covered: Lebanese, Syrian I Average HH size: 6 I Cadastre Population: 4963 | Lebanese living under US\$4: 1807 | Syrian Refugees: 1680

### unicef 🕑 🛞 OCHA

```
REACH Informing
more effective
humanitarian action
```

### **Community Profile** Bgaa Safrin



### unicef 🔮 🛞 OCHA

Out of

Out of

Out of

Out of





Sample Information: Number of Interviews: 64 | Number of Male interviewed: 24 | Number of female interviewed: 40 | Age Range: 12 - 69 | Data collected between October 2014 - February 2015 Population groups covered: Lebanese, Syrian | Average HH size: 8 | Cadastre Population: 47479 | Lebanese living under US\$4: 17287 | Syrian Refugees: 9241

unicef 🕑 🐨 OCHA

```
REACH Informing
more effective
humanitarian action
```

Community Profile Deir Amar



### unicef 🔮 🛞 OCHA





Sample Information: Number of Interviews: 64 | Number of Male interviewed: 24 | Number of female interviewed: 40 | Age Range: 12 - 75 | Data collected between October 2014 - February 2015 Population groups covered: Lebanese, Syrian | Average HH size: 7 | Cadastre Population: 3441 | Lebanese living under US\$4: 1253 | Sy