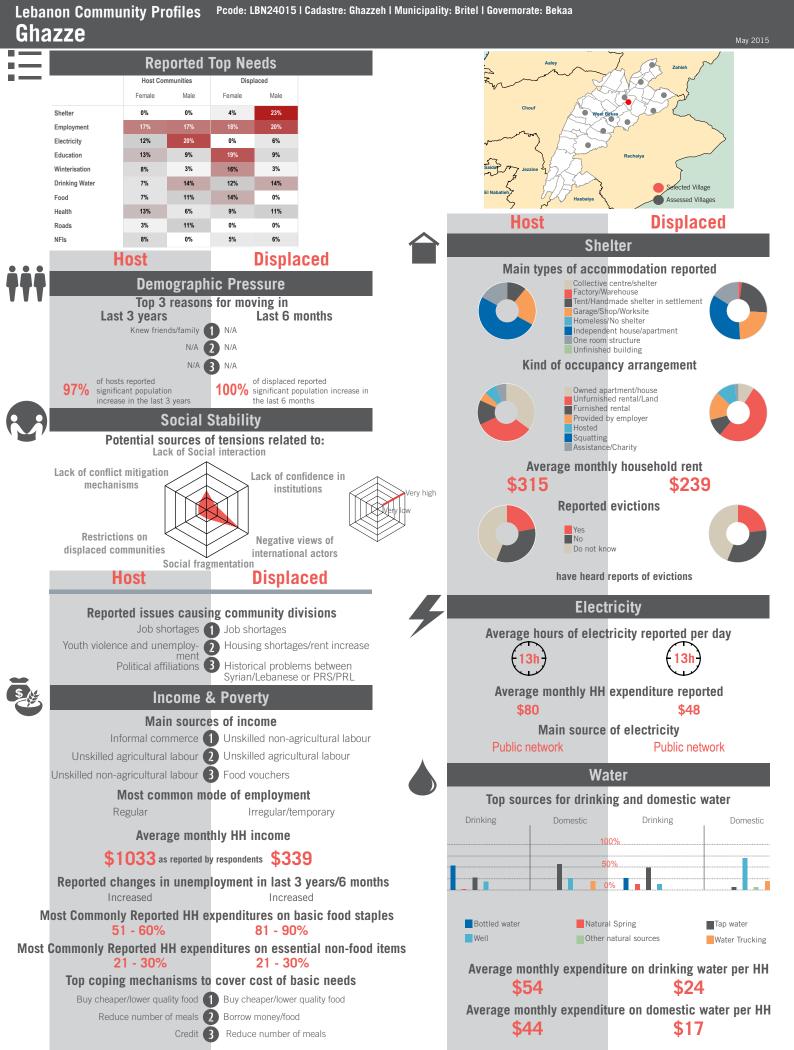

|     | Host                                                                                          | Displaced                                           |                                                          | _                                                                                                                                                 | Host                                             | Displa                   | May 2015                      |  |
|-----|-----------------------------------------------------------------------------------------------|-----------------------------------------------------|----------------------------------------------------------|---------------------------------------------------------------------------------------------------------------------------------------------------|--------------------------------------------------|--------------------------|-------------------------------|--|
|     |                                                                                               |                                                     | m                                                        |                                                                                                                                                   | Educ                                             | -                        | aceu                          |  |
| ~~~ | Wastewater Management<br>Main wastewater systems                                              |                                                     |                                                          |                                                                                                                                                   | 80%                                              | 0%                       |                               |  |
|     |                                                                                               |                                                     |                                                          | Out of<br>32 caregivers                                                                                                                           | of caregivers reported c                         | hildren enrolled 2013    | 3-14 <b>32 caregivers</b>     |  |
|     | Public r                                                                                      | r/Pit latrines<br>network<br>collection             |                                                          | Out of<br>32 caregivers                                                                                                                           | 80%<br>of caregivers reported cl                 | hildren enrolled 2014    | • Out of<br>-15 32 caregivers |  |
|     | None                                                                                          |                                                     |                                                          | Out of<br>8 adolescents                                                                                                                           | N/A<br>adolescents were                          | enrolled 2013-14         | Out of<br>9 adolescents       |  |
|     | Types o                                                                                       | f toilets                                           |                                                          | Out of                                                                                                                                            | N/A<br>adolescents are e                         |                          | A Out of                      |  |
|     | Traditional pit<br>Flush                                                                      |                                                     |                                                          | 8 adolescents                                                                                                                                     |                                                  |                          | 9 adolescents                 |  |
|     | Improved pit<br>No toilet in home<br>Open air                                                 |                                                     |                                                          |                                                                                                                                                   | Non-formal education 89%                         | tion opportuniti         |                               |  |
|     | Access to showering                                                                           |                                                     | reported there are no non-formal education opportunities |                                                                                                                                                   |                                                  |                          |                               |  |
|     | Access to showering and washing facilities                                                    |                                                     |                                                          | Top reported challenges in accessing education<br>Cost of school fees 1 Cost of school fees                                                       |                                                  |                          |                               |  |
|     |                                                                                               | o showering and washing facilities                  |                                                          | Cost of school supplies 2 Cost of school supplies                                                                                                 |                                                  |                          |                               |  |
|     | Reported flooding or presence of stagnant water within community in the last 12 months 3% 38% |                                                     |                                                          | No affo                                                                                                                                           | ordable transportation                           | No affordable tr         | ansportation                  |  |
|     |                                                                                               |                                                     |                                                          |                                                                                                                                                   | Children a                                       | nd Women                 |                               |  |
|     |                                                                                               | mediate surroundings                                | 11 /                                                     |                                                                                                                                                   | Birth reg                                        | gistration               |                               |  |
|     |                                                                                               |                                                     |                                                          | r                                                                                                                                                 | espondents reported cas                          |                          |                               |  |
| U:  |                                                                                               | Management                                          |                                                          | Vulnerable population groups living within community                                                                                              |                                                  |                          |                               |  |
|     | Main type of sol                                                                              | id waste disposal<br>Landfill                       |                                                          | N                                                                                                                                                 | Average reporte<br>Separated                     |                          | 0%                            |  |
|     |                                                                                               |                                                     |                                                          | 0                                                                                                                                                 | 1% Widowed                                       | l women                  | N/A                           |  |
|     |                                                                                               | In the last 3 months                                |                                                          | N                                                                                                                                                 | I/A Unaccompanied                                | children minors          | 0%                            |  |
|     | Refuse/garbage 27%<br>of respondents reported noticeable excess refuse/garbage                |                                                     | N                                                        | I/A Orpł                                                                                                                                          | nans                                             | 0%                       |                               |  |
|     |                                                                                               |                                                     | 0                                                        | Pregnant                                                                                                                                          | women                                            | N/A                      |                               |  |
|     |                                                                                               | Presence of pests                                   |                                                          | 0                                                                                                                                                 | Girls marrie                                     | d before 18              | N/A                           |  |
|     | 9%<br>of respondents reported not                                                             | 71% reported noticeable presence of flies, rodents, |                                                          |                                                                                                                                                   | lation groups and                                | od in incomo o           | oneration                     |  |
|     | an                                                                                            |                                                     | Popu                                                     | Iation groups engag<br>Men (18+)                                                                                                                  | -                                                | eneration                |                               |  |
|     | Ца                                                                                            | alth                                                |                                                          |                                                                                                                                                   |                                                  | Male adolescent          | ts (12-17)                    |  |
| 8   |                                                                                               |                                                     |                                                          |                                                                                                                                                   | adolescents (12-17)                              |                          | ing in the labor              |  |
|     |                                                                                               | orted child illnesses Acute respiratory diseases    |                                                          | Reasons why women may not be participating in the labor<br>force<br>Household and child raising<br>responsibilities<br>Traditional values/customs |                                                  |                          |                               |  |
|     |                                                                                               | 2 Diarrhea                                          |                                                          |                                                                                                                                                   |                                                  |                          |                               |  |
|     | Other stomach ailments                                                                        | 3 Dysentery                                         |                                                          | Other 3 Low levels of or no education                                                                                                             |                                                  |                          |                               |  |
|     | Top 3 challenges in accessing health services<br>Cost of health services                      |                                                     |                                                          |                                                                                                                                                   | Main activities for out of school boys under 18  |                          |                               |  |
|     |                                                                                               | 2 Cost of medicines                                 |                                                          | Household chores/Child care 1 Informal employment<br>N/A 2 Household chores/Child care                                                            |                                                  |                          |                               |  |
|     | No affordable transportation                                                                  | 3 No affordable transportation                      |                                                          |                                                                                                                                                   | N/A Z                                            |                          | es/Child care                 |  |
|     | Participated in polio campaigns in last 3 months                                              |                                                     |                                                          |                                                                                                                                                   | Main activities for out of school girls under 18 |                          |                               |  |
|     | 60%                                                                                           | 93%                                                 |                                                          | Household chores/Child care 1 Household chores/Child care<br>N/A 2 Other<br>N/A 3 N/A                                                             |                                                  |                          |                               |  |
|     | took their children to be va                                                                  | accinated in polio campaign                         |                                                          |                                                                                                                                                   |                                                  |                          |                               |  |
|     |                                                                                               | ating in polio campaigns                            |                                                          |                                                                                                                                                   | Cases of abuse                                   |                          |                               |  |
|     | Fear of v<br>Already<br>Cost                                                                  | vaccinated                                          |                                                          | of                                                                                                                                                | 0%<br>respondents heard of ca                    | OS<br>ases of abuse expl |                               |  |
|     |                                                                                               |                                                     |                                                          | U                                                                                                                                                 | or sexual violence                               | in last 6 months         |                               |  |
|     | Not awa                                                                                       |                                                     |                                                          | of respond                                                                                                                                        | 0%<br>lents know of services av                  | vailable for women       |                               |  |
|     | Other                                                                                         |                                                     |                                                          |                                                                                                                                                   | isk or survivors of violen                       |                          |                               |  |

# unicef 🕲 🛞 OCHA

11 - 20% 11 - 20% Top coping mechanisms to cover cost of basic needs

Buy cheaper/lower quality food 1 Buy cheaper/lower quality food

Borrow money/food **2** Reduce number of meals

Credit 3 Reduce meal portion size

\$35

\$39

unicef 🕑 🐨 OCHA

**\$22** 

\$22

Average monthly expenditure on domestic water per HH