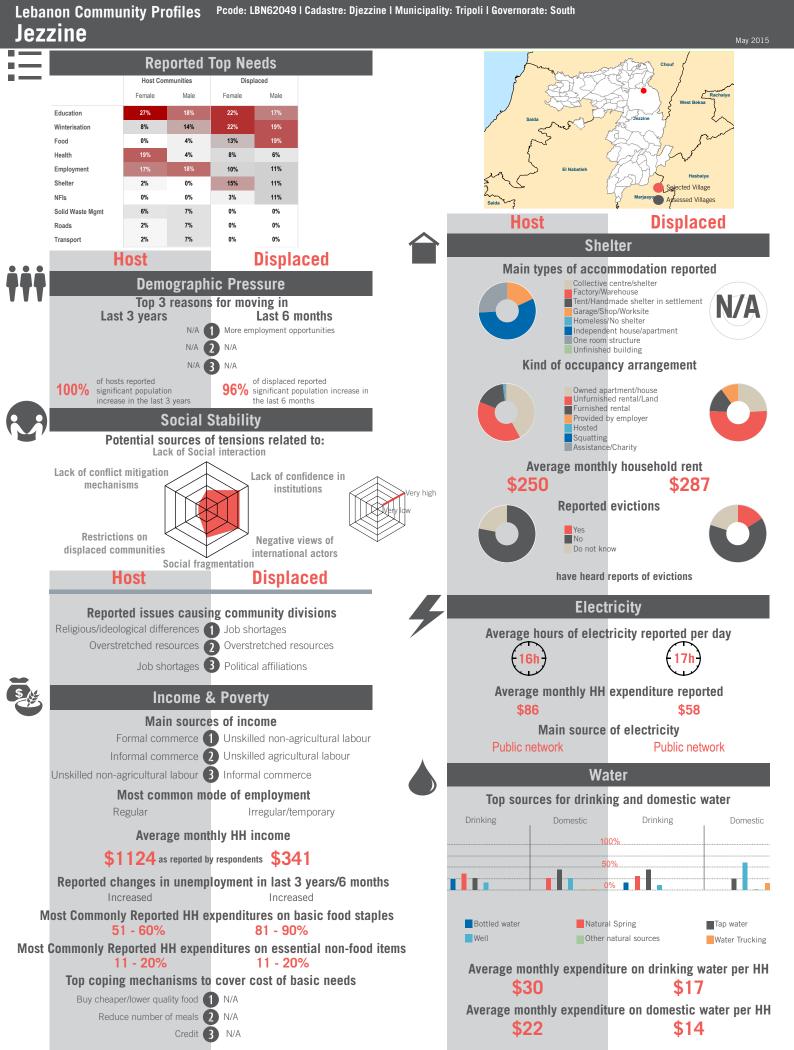

d: Lebanese, Syrian | Average HH size: 5 | Cadastre Population: 4823 | Lebanese living under US\$4: 2736 | Syrian Refugees: 3746

## unicef 🔮 🎯 OCHA

```
REACH Informing
more effective
humanitarian action
```

# Community Profile Maghdouche



# unicef 🔮 🚳 OCHA





Sample Information: Number of Interviews: 1 | Number of Male interviewed: 1 | Number of female interviewed: | Age Range: 25 - 25 | Data collected between October 2014 - February 2015 Population groups covered: Lebanese | Average HH size: 7 | Cadastre Population: 55817 | Lebanese living under US\$4: 31659 | Syrian Refugees: 9928

```
REACH Informing
more effective
humanitarian action
```

**Community Profile** Zrarive



# unicef 🔮 🛞 OCHA

Out of

Out of

Out of

Out of

O caregivers

O caregivers

0 adolescents

O adolescents



Sample Information: Number of Interviews: 64 | Number of Male interviewed: 24 | Number of female interviewed: 40 | Age Range: 13 - 60 | Data collected between October 2014 - February 2015 Population groups covered: Lebanese, Syrian | Average HH size: 5 | Cadastre Population: 4902 | Lebanese living under US\$4: 2780 | Syrian Refugees: 18360

## unicef 🧶 🛞 OCHA



# unicef 🚱 🛞 OCHA



REACH Informing more effective humanitarian action



Sample Information: Number of Interviews: 32 | Number of Male interviewed: 12 | Number of female interviewed: 20 | Age Range: 12 - 47 | Data collected between October 2014 - February 2015 Population groups covered: Syrian I Average HH size: 7 | Cadastre Population: 19931 | Lebanese living under US\$4: 11305 | Syrian Refugees: 6224



Community Profile Aabb