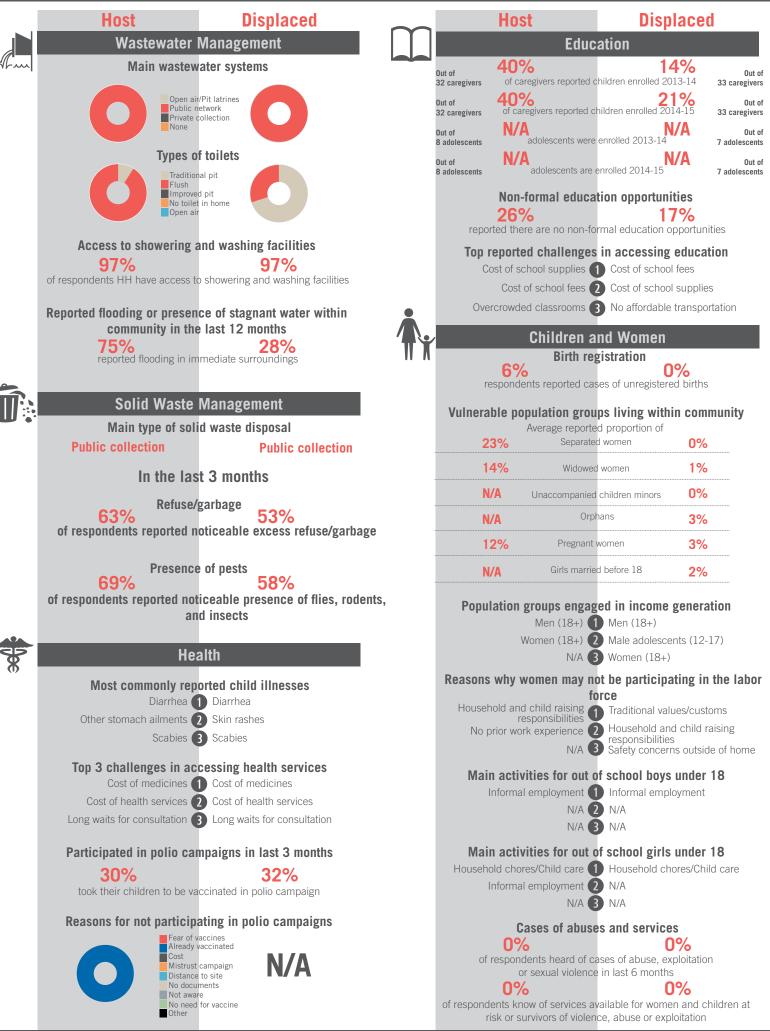

#### Non-formal education opportunities 72% reported there are no non-formal education opportunities Top reported challenges in accessing education Cost of school fees 1 Cost of school fees Cost of school supplies (2) Cost of school supplies No affordable transportation 3 No affordable transportation **Children and Women** Birth registration 15% respondents reported cases of unregistered births Vulnerable population groups living within community Average reported proportion of Separated women 14% Widowed women 18% 1% Unaccompanied children minors Orphans 17% Pregnant women 31%

Education

Girls married before 18

| d in income concretion              |  |  |  |  |  |  |  |
|-------------------------------------|--|--|--|--|--|--|--|
| d in income generation<br>Men (18+) |  |  |  |  |  |  |  |
| Male adolescents (12-17)            |  |  |  |  |  |  |  |
| Women (18+)                         |  |  |  |  |  |  |  |
| be participating in the labor       |  |  |  |  |  |  |  |
| force                               |  |  |  |  |  |  |  |
| Household responsibilities          |  |  |  |  |  |  |  |
| Traditional values/customs          |  |  |  |  |  |  |  |
| Safety concerns                     |  |  |  |  |  |  |  |
| school boys under 18                |  |  |  |  |  |  |  |
| Informal employment                 |  |  |  |  |  |  |  |
| Household chores/Child care         |  |  |  |  |  |  |  |
| Begging                             |  |  |  |  |  |  |  |
| school girls under 18               |  |  |  |  |  |  |  |
| Household chores/Child care         |  |  |  |  |  |  |  |
| Informal employment                 |  |  |  |  |  |  |  |
| Other                               |  |  |  |  |  |  |  |
| and services                        |  |  |  |  |  |  |  |
|                                     |  |  |  |  |  |  |  |

## 1%

of respondents heard of cases of abuse, exploitation or sexual violence in last 6 months

0% of respondents know of services available for women and children at risk or survivors of violence, abuse or exploitation