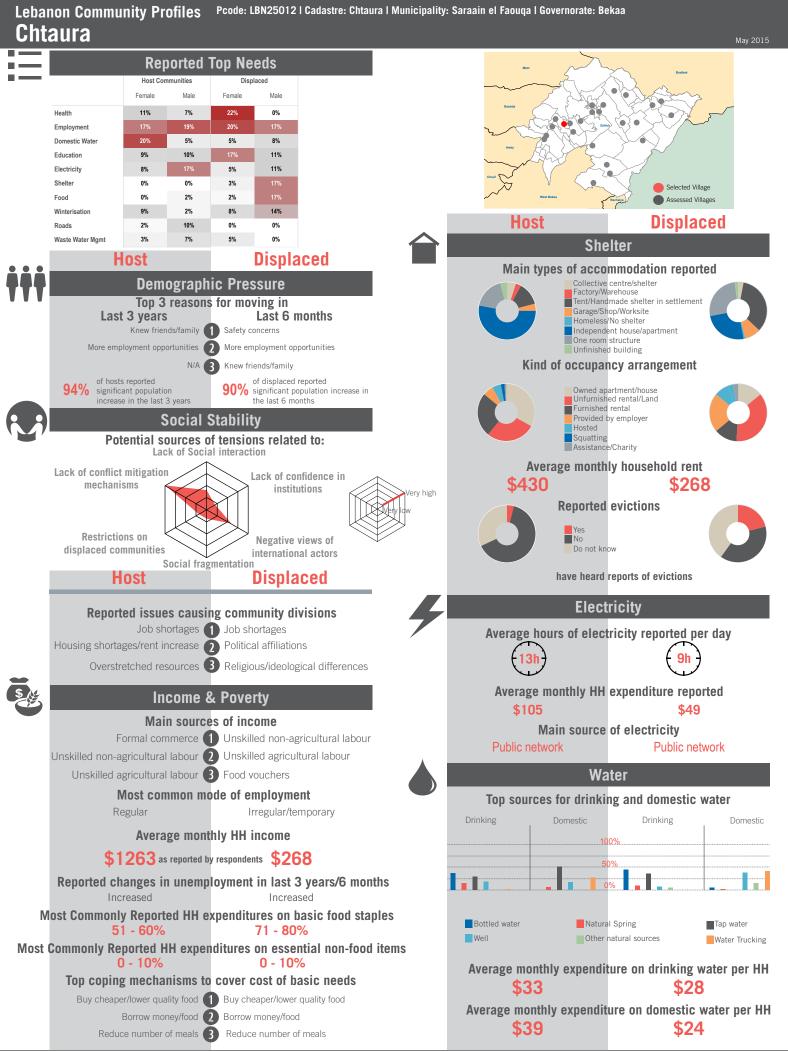

8 | Number of female interviewed: 40 | Age Range: 12 - 70 | Data collected between October 2014 - February 2015 Population groups covered: Lebanese, Syrian | Average HH size: 6 | Cadastre Population: 3341 | Lebanese living under US\$4: 1087 | Syrian Refugees: 712

## unicef 🌚 🌚 OCHA



# unicef 🔮 🎯 OCHA



Borrow money/food 3 Reduce meal portion size

Sample Information: Number of Interviews: 67 | Number of Male interviewed: 25 | Number of female interviewed: 42 | Age Range: 12 - 80 | Data collected between October 2014 - February 2015 Population groups covered: Lebanese, PRL, PRS, Syrian | Average HH size: 6 | Cadastre Population: 4014 | Lebanese living under US\$4: 1306 | Syrian Refugees: 1035

### unicef 🕑 🐨 OCHA



REACH Informing more effective humanitarian action

# unicef 🚱 🛞 OCHA



Sample Information: Number of Interviews: 68 | Number of Male interviewed: 26 | Number of female interviewed: 42 | Age Range: 12 - 75 | Data collected between October 2014 - February 2015 Population groups covered: Lebanese, Syrian | Average HH size: 5 | Cadastre Population: 6165 | Lebanese living under US\$4: 2006 | Syrian Refugees: 592

# unicef 🔮 🎯 OCHA



REACH Informing more effective humanitarian action

# unicef 🔮 🎯 OCHA



Top coping mechanisms to cover cost of basic needs

Buy cheaper/lower quality food 
Buy cheaper/lower quality food

Borrow money/food **2** Rely on food vouchers

Reduce meal portion size **3** Reduce number of meals

Sample Information: Number of Interviews: 64 | Number of Male interviewed: 25 | Number of female interviewed: 39 | Age Range: 12 - 65 | Data coll