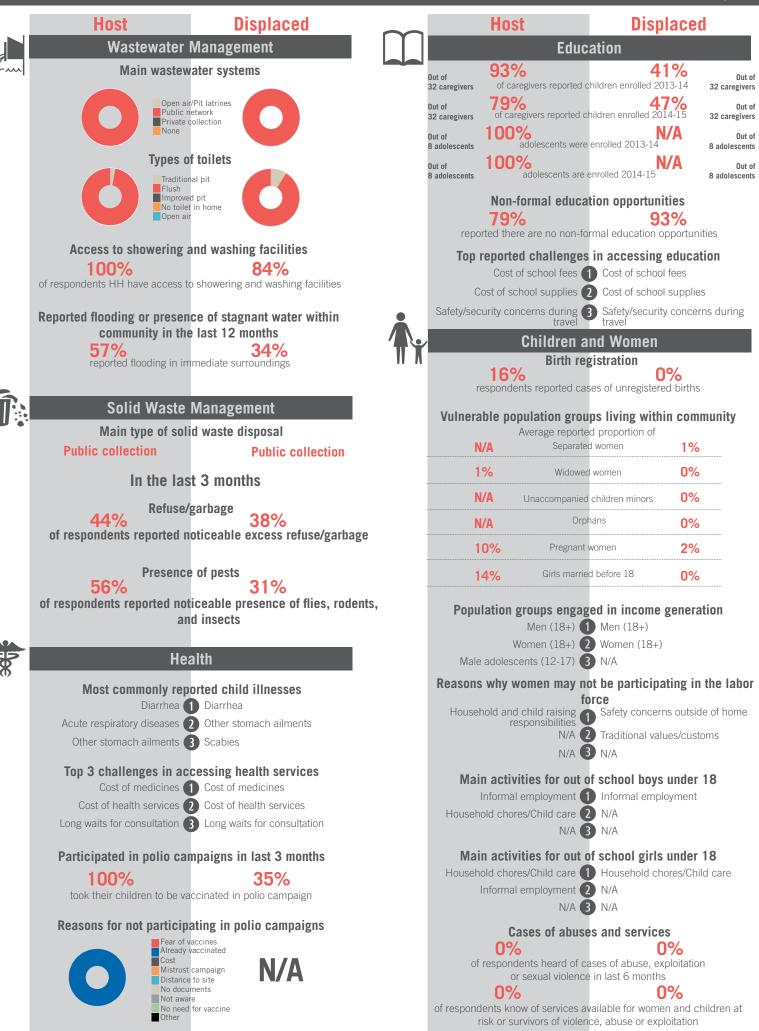

|     | Host                                                                                          | Displaced                                           |                                                          | _                                                                                                                                                 | Host                                             | Displa                   | May 2015                      |  |
|-----|-----------------------------------------------------------------------------------------------|-----------------------------------------------------|----------------------------------------------------------|---------------------------------------------------------------------------------------------------------------------------------------------------|--------------------------------------------------|--------------------------|-------------------------------|--|
|     |                                                                                               |                                                     | m                                                        |                                                                                                                                                   | Educ                                             | -                        | aceu                          |  |
| ~~~ | Wastewater Management<br>Main wastewater systems                                              |                                                     |                                                          |                                                                                                                                                   | 80%                                              | 0%                       |                               |  |
|     |                                                                                               |                                                     |                                                          | Out of<br>32 caregivers                                                                                                                           | of caregivers reported c                         | hildren enrolled 2013    | 3-14 <b>32 caregivers</b>     |  |
|     | Public r                                                                                      | r/Pit latrines<br>network<br>collection             |                                                          | Out of<br>32 caregivers                                                                                                                           | 80%<br>of caregivers reported cl                 | hildren enrolled 2014    | • Out of<br>-15 32 caregivers |  |
|     | None                                                                                          |                                                     |                                                          | Out of<br>8 adolescents                                                                                                                           | N/A<br>adolescents were                          | enrolled 2013-14         | Out of<br>9 adolescents       |  |
|     | Types o                                                                                       | f toilets                                           |                                                          | Out of                                                                                                                                            | N/A<br>adolescents are e                         |                          | A Out of                      |  |
|     | Traditional pit<br>Flush                                                                      |                                                     |                                                          | 8 adolescents                                                                                                                                     |                                                  |                          | 9 adolescents                 |  |
|     | Improved pit<br>No toilet in home<br>Open air                                                 |                                                     |                                                          |                                                                                                                                                   | Non-formal education 89%                         | tion opportuniti         |                               |  |
|     | Access to showering                                                                           |                                                     | reported there are no non-formal education opportunities |                                                                                                                                                   |                                                  |                          |                               |  |
|     | Access to showering and washing facilities                                                    |                                                     |                                                          | Top reported challenges in accessing education<br>Cost of school fees 1 Cost of school fees                                                       |                                                  |                          |                               |  |
|     |                                                                                               | o showering and washing facilities                  |                                                          | Cost of school supplies 2 Cost of school supplies                                                                                                 |                                                  |                          |                               |  |
|     | Reported flooding or presence of stagnant water within community in the last 12 months 3% 38% |                                                     |                                                          | No affo                                                                                                                                           | ordable transportation                           | No affordable tr         | ansportation                  |  |
|     |                                                                                               |                                                     |                                                          |                                                                                                                                                   | Children a                                       | nd Women                 |                               |  |
|     |                                                                                               | mediate surroundings                                | 11 /                                                     |                                                                                                                                                   | Birth reg                                        | gistration               |                               |  |
|     |                                                                                               |                                                     |                                                          | r                                                                                                                                                 | espondents reported cas                          |                          |                               |  |
| U:  |                                                                                               | Management                                          |                                                          | Vulnerable population groups living within community                                                                                              |                                                  |                          |                               |  |
|     | Main type of sol                                                                              | id waste disposal<br>Landfill                       |                                                          | N                                                                                                                                                 | Average reporte<br>Separated                     |                          | 0%                            |  |
|     |                                                                                               |                                                     |                                                          | 0                                                                                                                                                 | 1% Widowed                                       | l women                  | N/A                           |  |
|     |                                                                                               | In the last 3 months                                |                                                          | N                                                                                                                                                 | I/A Unaccompanied                                | children minors          | 0%                            |  |
|     | Refuse/garbage 27%<br>of respondents reported noticeable excess refuse/garbage                |                                                     | N                                                        | I/A Orpł                                                                                                                                          | nans                                             | 0%                       |                               |  |
|     |                                                                                               |                                                     | 0                                                        | Pregnant                                                                                                                                          | women                                            | N/A                      |                               |  |
|     |                                                                                               | Presence of pests                                   |                                                          | 0                                                                                                                                                 | Girls marrie                                     | d before 18              | N/A                           |  |
|     | 9%<br>of respondents reported not                                                             | 71% reported noticeable presence of flies, rodents, |                                                          |                                                                                                                                                   | lation groups and                                | od in incomo o           | oneration                     |  |
|     | an                                                                                            |                                                     | Popu                                                     | Iation groups engag<br>Men (18+)                                                                                                                  | -                                                | eneration                |                               |  |
|     | Ца                                                                                            | alth                                                |                                                          |                                                                                                                                                   |                                                  | Male adolescent          | ts (12-17)                    |  |
| 8   |                                                                                               |                                                     |                                                          |                                                                                                                                                   | adolescents (12-17)                              |                          | ing in the labor              |  |
|     |                                                                                               | orted child illnesses Acute respiratory diseases    |                                                          | Reasons why women may not be participating in the labor<br>force<br>Household and child raising<br>responsibilities<br>Traditional values/customs |                                                  |                          |                               |  |
|     |                                                                                               | 2 Diarrhea                                          |                                                          |                                                                                                                                                   |                                                  |                          |                               |  |
|     | Other stomach ailments                                                                        | 3 Dysentery                                         |                                                          | Other 3 Low levels of or no education                                                                                                             |                                                  |                          |                               |  |
|     | Top 3 challenges in accessing health services<br>Cost of health services                      |                                                     |                                                          |                                                                                                                                                   | Main activities for out of school boys under 18  |                          |                               |  |
|     |                                                                                               | 2 Cost of medicines                                 |                                                          | Household chores/Child care 1 Informal employment<br>N/A 2 Household chores/Child care                                                            |                                                  |                          |                               |  |
|     | No affordable transportation                                                                  | 3 No affordable transportation                      |                                                          |                                                                                                                                                   | N/A Z                                            |                          | es/Child care                 |  |
|     | Participated in polio campaigns in last 3 months                                              |                                                     |                                                          |                                                                                                                                                   | Main activities for out of school girls under 18 |                          |                               |  |
|     | 60%                                                                                           | 93%                                                 |                                                          | Household chores/Child care 1 Household chores/Child care<br>N/A 2 Other<br>N/A 3 N/A                                                             |                                                  |                          |                               |  |
|     | took their children to be va                                                                  | accinated in polio campaign                         |                                                          |                                                                                                                                                   |                                                  |                          |                               |  |
|     |                                                                                               | ating in polio campaigns                            |                                                          |                                                                                                                                                   | Cases of abuse                                   |                          |                               |  |
|     | Fear of v<br>Already<br>Cost                                                                  | vaccinated                                          |                                                          | of                                                                                                                                                | 0%<br>respondents heard of ca                    | OS<br>ases of abuse expl |                               |  |
|     |                                                                                               |                                                     |                                                          | U                                                                                                                                                 | or sexual violence                               | in last 6 months         |                               |  |
|     | Not awa                                                                                       |                                                     |                                                          | of respond                                                                                                                                        | 0%<br>lents know of services av                  | vailable for women       |                               |  |
|     | Other                                                                                         |                                                     |                                                          |                                                                                                                                                   | isk or survivors of violen                       |                          |                               |  |