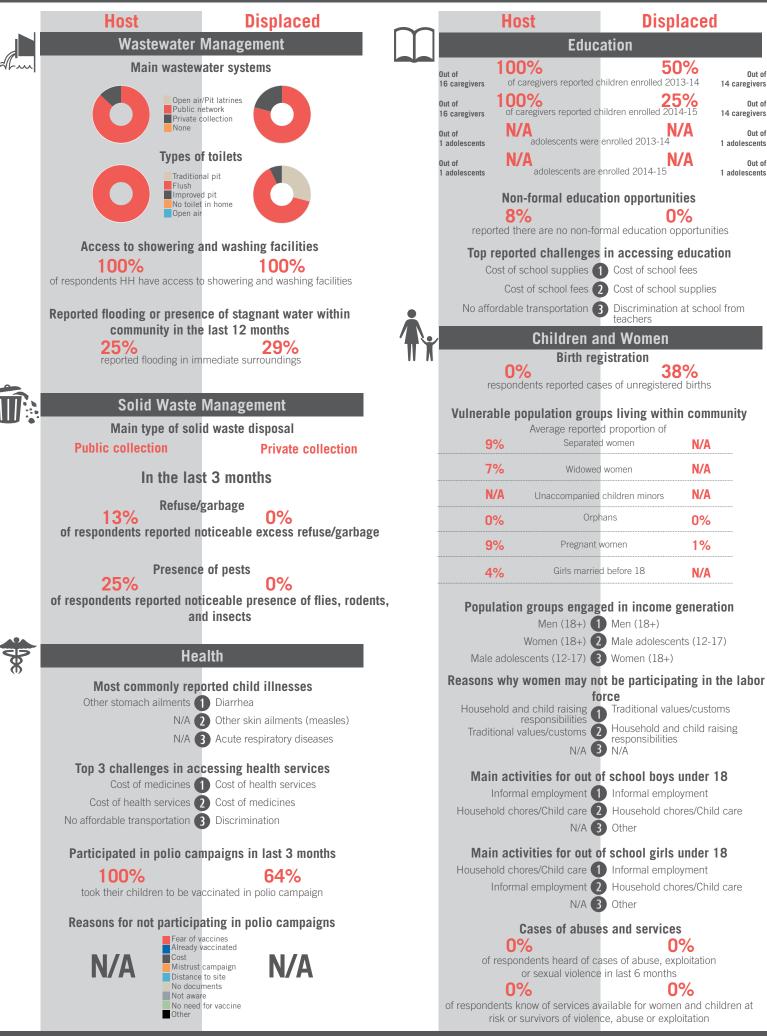

#### Top reported challenges in accessing education Cost of school supplies 1 Cost of school fees Cost of school fees (2) Cost of school supplies No affordable transportation 3 No affordable transportation **Children and Women** Birth registration 16% respondents reported cases of unregistered births Vulnerable population groups living within community Average reported proportion of Separated women 11% Widowed women 21% 3% Unaccompanied children minors 7% Pregnant women 28% 21%

| Population groups enga       | igeo                                                                                                                                                                                                                                                                                                                                                                                                                                                                                                                                                                                                                                                                                             | t in income generation        |  |  |  |  |
|------------------------------|--------------------------------------------------------------------------------------------------------------------------------------------------------------------------------------------------------------------------------------------------------------------------------------------------------------------------------------------------------------------------------------------------------------------------------------------------------------------------------------------------------------------------------------------------------------------------------------------------------------------------------------------------------------------------------------------------|-------------------------------|--|--|--|--|
| Men (18+)                    | 1                                                                                                                                                                                                                                                                                                                                                                                                                                                                                                                                                                                                                                                                                                | Men (18+)                     |  |  |  |  |
| Women (18+)                  | 2                                                                                                                                                                                                                                                                                                                                                                                                                                                                                                                                                                                                                                                                                                | Women (18+)                   |  |  |  |  |
| Male adolescents (12-17)     | 3                                                                                                                                                                                                                                                                                                                                                                                                                                                                                                                                                                                                                                                                                                | Male adolescents (12-17)      |  |  |  |  |
| asons why women may          | not                                                                                                                                                                                                                                                                                                                                                                                                                                                                                                                                                                                                                                                                                              | be participating in the labor |  |  |  |  |
|                              | Men (18+) 1 Men (18+)<br>Women (18+) 2 Women (18+)<br>le adolescents (12-17) 3 Male adolescents (12-17)<br><b>is why women may not be participating in the labor</b><br><b>force</b><br>isehold responsibilities 1 Household responsibilities<br>itional values/customs 2 Traditional values/customs<br>Safety concerns 3 No prior work experience<br><b>in activities for out of school boys under 18</b><br>Informal employment 1 Informal employment<br>hold chores/Child care 2 Household chores/Child care<br>Begging 3 Other<br><b>in activities for out of school girls under 18</b><br>hold chores/Child care 1 Household chores/Child care<br>Informal employment 2 Informal employment |                               |  |  |  |  |
| Household responsibilities   | 1                                                                                                                                                                                                                                                                                                                                                                                                                                                                                                                                                                                                                                                                                                | Household responsibilities    |  |  |  |  |
| Traditional values/customs   | 2                                                                                                                                                                                                                                                                                                                                                                                                                                                                                                                                                                                                                                                                                                | Traditional values/customs    |  |  |  |  |
| Safety concerns              | 8                                                                                                                                                                                                                                                                                                                                                                                                                                                                                                                                                                                                                                                                                                | No prior work experience      |  |  |  |  |
| Main activities for out      | of                                                                                                                                                                                                                                                                                                                                                                                                                                                                                                                                                                                                                                                                                               | school boys under 18          |  |  |  |  |
| Informal employment          | 1                                                                                                                                                                                                                                                                                                                                                                                                                                                                                                                                                                                                                                                                                                | Informal employment           |  |  |  |  |
| ousehold chores/Child care   | 2                                                                                                                                                                                                                                                                                                                                                                                                                                                                                                                                                                                                                                                                                                | Household chores/Child care   |  |  |  |  |
| Begging                      | 8                                                                                                                                                                                                                                                                                                                                                                                                                                                                                                                                                                                                                                                                                                | Other                         |  |  |  |  |
| Main activities for out      | of                                                                                                                                                                                                                                                                                                                                                                                                                                                                                                                                                                                                                                                                                               | school girls under 18         |  |  |  |  |
| ousehold chores/Child care   | 0                                                                                                                                                                                                                                                                                                                                                                                                                                                                                                                                                                                                                                                                                                | Household chores/Child care   |  |  |  |  |
| Informal employment          | 2                                                                                                                                                                                                                                                                                                                                                                                                                                                                                                                                                                                                                                                                                                | Informal employment           |  |  |  |  |
| Other                        | 8                                                                                                                                                                                                                                                                                                                                                                                                                                                                                                                                                                                                                                                                                                | Other                         |  |  |  |  |
| Cases of abuses and services |                                                                                                                                                                                                                                                                                                                                                                                                                                                                                                                                                                                                                                                                                                  |                               |  |  |  |  |

2% of respondents heard of cases of abuse, exploitation

or sexual violence in last 6 months 1%

of respondents know of services available for women and children at risk or survivors of violence, abuse or exploitation