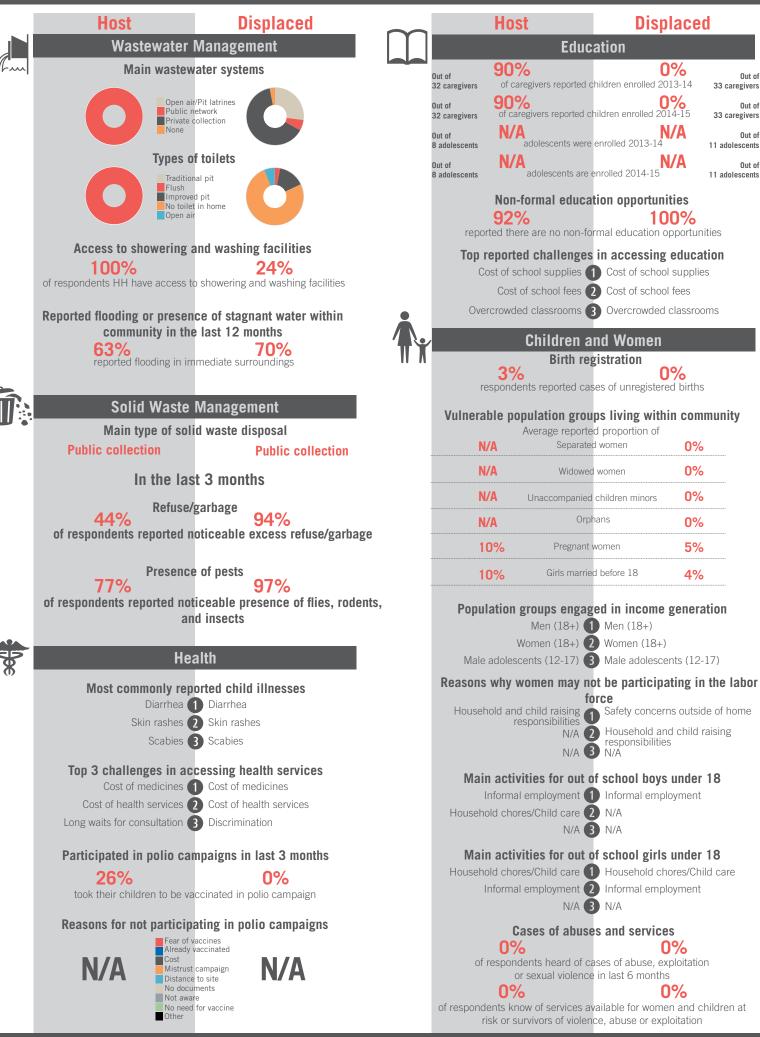

er of Male interviewed: 24 | Number of female interviewed: 40 | Age Range: 12 - 70 | Data collected between October 2014 - February 2015 Population groups covered: Lebanese, Syrian | Average HH size: 7 | Cadastre Population: 9318 | Lebanese living under US\$4: 1042 | Syrian Refugees: 1210

### unicef 🔮 🎯 OCHA

#### Community Profile Khirbet Daoud



## unicef 🔮 🎯 OCHA





Sample Information: Number of Interviews: 65 | Number of Male interviewed: 25 | Number of female interviewed: 40 | Age Range: 12 - 74 | Data collected between October 2014 - February 2015 Population groups covered: Lebanese, Syrian | Average HH size: 6 | Cadastre Population: 16254 | Lebanese living under US\$4: 1817 | Syrian Refugees: 1372

### unicef 🔮 🎯 OCHA

```
REACH Informing
more effective
humanitarian action
```



REACH Informing more effective humanitarian action

unicef 🔮 🛞 OCHA





Sample Information: Number of Interviews: 65 | Number of Male interviewed: 24 | Number of female interviewed: 41 | Age Range: 12 - 85 | Data collected between October 2014 - February 2015 Population groups covered: Lebanese, Syrian | Average HH size: 7 | Cadastre Population: 34751 | Lebanese living under US\$4: 3885 | Syrian Refugees: 3542

### unicef 🔮 🛞 OCHA

```
REACH Informing
more effective
humanitarian action
```

# Community Profile Machha



## unicef 🚱 🛞 OCHA





le Information: Number of Interviews: 71 | Number of Male Interviewed: 26 | Number of female Interviewed: 45 | Age Range: 12 - 54 | Data collected between Uctober 2014 - February 2015 Population groups covered: Lebanese, Syrian | Average HH size: