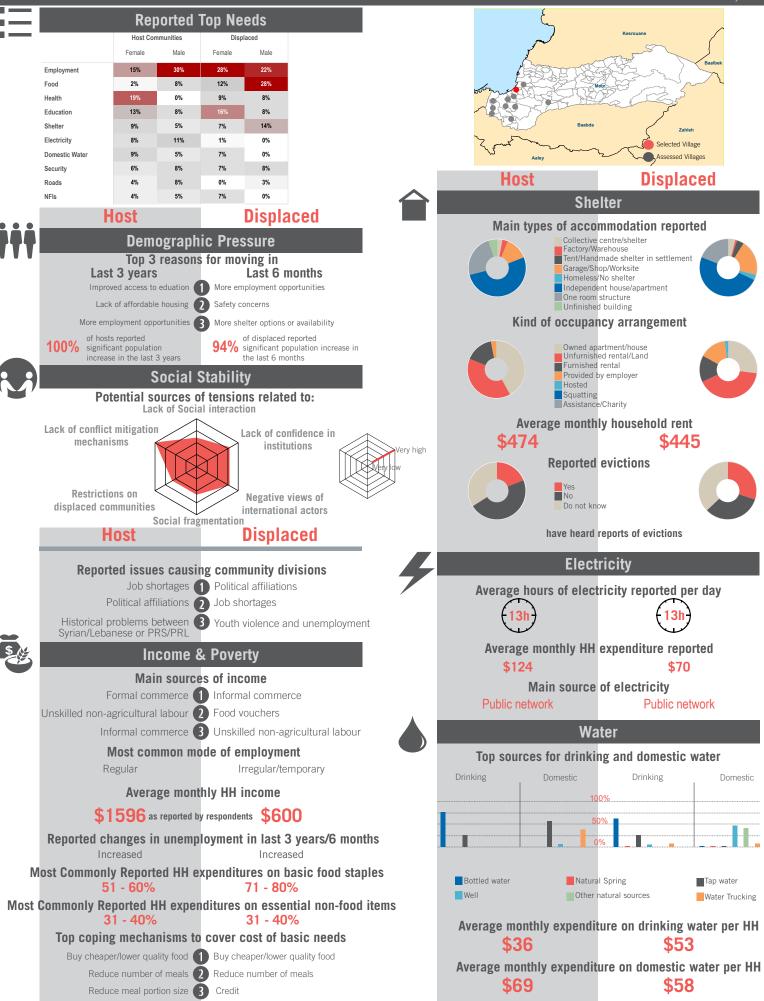

# Country Profile

Sample Information: Number of Interviews: 13120 | Number of Male interviewed: 4967 | Number of female interviewed: 8154 | Age Range: 12-92 | Data collected between October 2014 - February 2015 Population groups covered: Lebanese, Syrian, PRL, PRS | Average HH size: 6 | Cadastre Population: Lebanese: 2078960| Lebanese living under US\$4: 605188 | Syrian Refugees: 786129