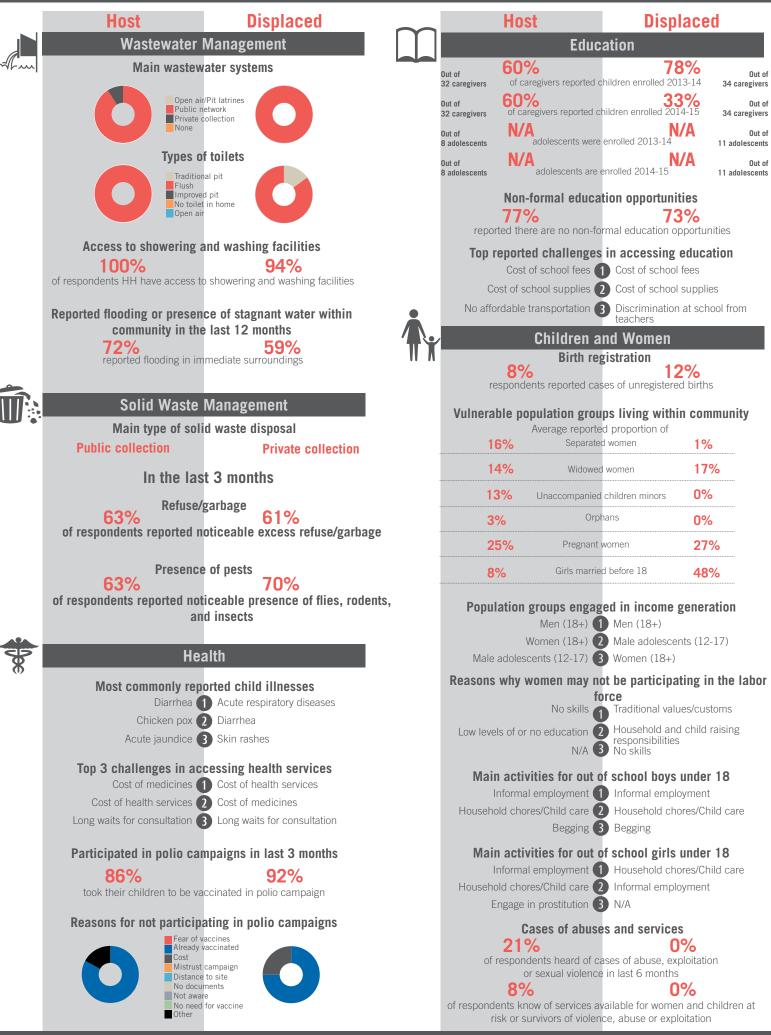

#### Non-formal education opportunities 72% reported there are no non-formal education opportunities Top reported challenges in accessing education Cost of school fees 1 Cost of school fees Cost of school supplies (2) Cost of school supplies No affordable transportation 3 No affordable transportation **Children and Women** Birth registration 15% respondents reported cases of unregistered births Vulnerable population groups living within community Average reported proportion of Separated women 14% Widowed women 18% 1% Unaccompanied children minors Orphans 17% Pregnant women 31%

Education

Girls married before 18

| d in income concretion              |  |  |  |  |  |  |  |
|-------------------------------------|--|--|--|--|--|--|--|
| d in income generation<br>Men (18+) |  |  |  |  |  |  |  |
| Male adolescents (12-17)            |  |  |  |  |  |  |  |
| Women (18+)                         |  |  |  |  |  |  |  |
| be participating in the labor       |  |  |  |  |  |  |  |
| force                               |  |  |  |  |  |  |  |
| Household responsibilities          |  |  |  |  |  |  |  |
| Traditional values/customs          |  |  |  |  |  |  |  |
| Safety concerns                     |  |  |  |  |  |  |  |
| school boys under 18                |  |  |  |  |  |  |  |
| Informal employment                 |  |  |  |  |  |  |  |
| Household chores/Child care         |  |  |  |  |  |  |  |
| Begging                             |  |  |  |  |  |  |  |
| school girls under 18               |  |  |  |  |  |  |  |
| Household chores/Child care         |  |  |  |  |  |  |  |
| Informal employment                 |  |  |  |  |  |  |  |
| Other                               |  |  |  |  |  |  |  |
| and services                        |  |  |  |  |  |  |  |
|                                     |  |  |  |  |  |  |  |

## 1%

of respondents heard of cases of abuse, exploitation or sexual violence in last 6 months

0% of respondents know of services available for women and children at risk or survivors of violence, abuse or exploitation