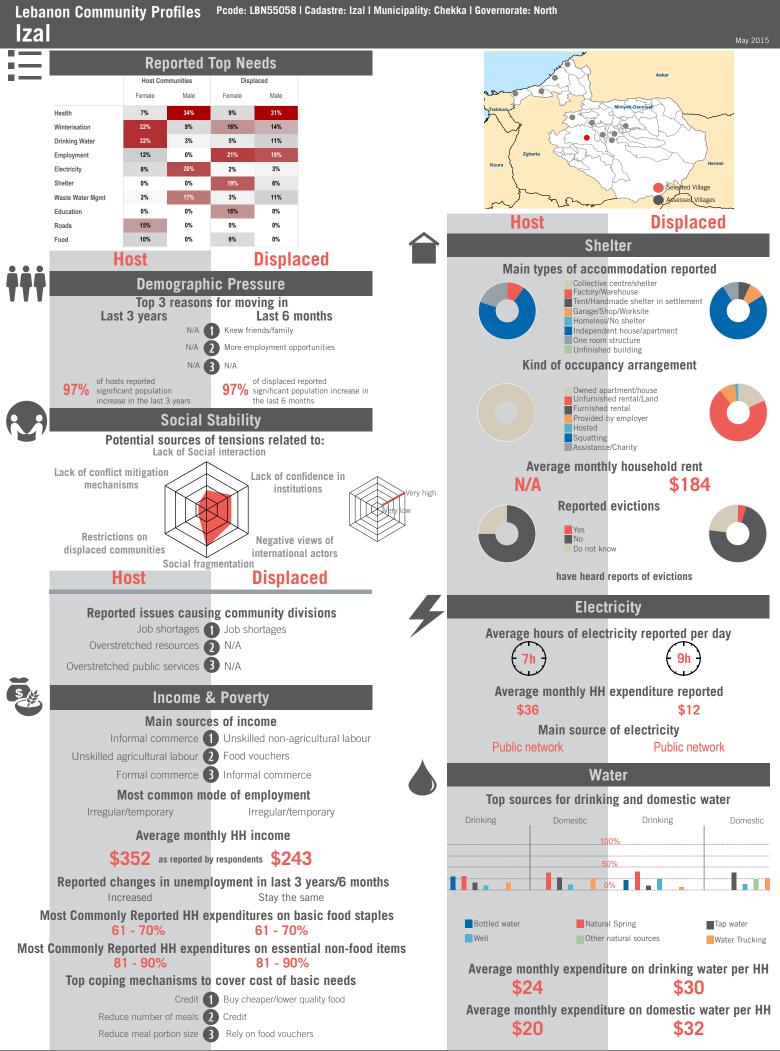

cef 🔮 🛞 OCHA



Sample Information: Number of Interviews: 65 | Number of Male interviewed: 24 | Number of female interviewed: 41 | Age Range: 12 - 71 | Data collected between October 2014 - February 2015 Population groups covered: Lebanese, Syrian | Average HH size: 6 | Cadastre Population: 3627 | Lebanese living under US\$4: 1321 | Syrian Refugees: 577

### unicef 🗶 🎯 OCHA



# unicef 🔮 🎯 OCHA

#### ay 2015



Sample Information: Number of Interviews: 64 | Number of Male interviewed: 24 | Number of female interviewed: 40 | Age Range: 13 - 63 | Data collected between October 2014 - February 2015 Population groups covered: Lebanese, Syrian | Average HH size: 7 | Cadastre Population: 1393 | Lebanese living under US\$4: 345 | Syrian Refugees: 4372

### unicef 🔮 🛞 OCHA



### unicef 🚱 🛞 OCHA



Sample Information: Number of Interviews: 64 | Number of Male interviewed: 24 | Number of female interviewed: 40 | Age Range: 12 - 76 | Data collected between October 2014 - February 2015 Population groups covered: Lebanese, Syrian | Average HH size: 7 | Cadastre Population: 8346 | Lebanese living under US\$4: 2065 | Syrian Refugees: 3815

### unicef 🔮 🚳 OCHA



# unicef 🔮 🎯 OCHA





Sample Information: Number of Interviews: 66 | Number of Male interviewed: 24 | Number of female interviewed: 42 | Age Range: 12 - 68 | Data collected between October 2014 - February 2015 Population groups covered: Lebanese, Syrian | Average HH size: 6 | Cadastre Population: 8725 | Lebanese living under US\$4: 2159 | Syrian Refugees: 469

unicef 🧐 🎯 OCHA

### Community Profile Kfar Habou



# unicef 🚱 🛞 OCH