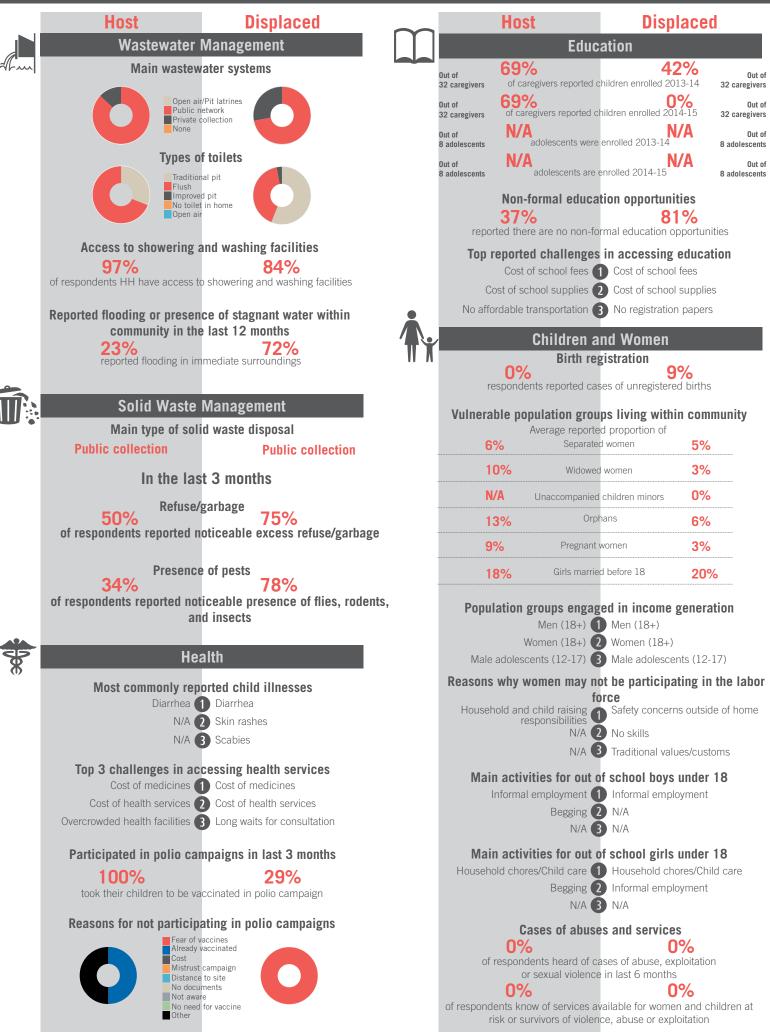

### unicef 🔮 🎯 OCHA

|      | Host Displaced                                                                                                                                                                                                                                   |                                     |            | Host                                                                                                                                                                   |                                                   | Dis                                     | Displaced        |                        |  |
|------|--------------------------------------------------------------------------------------------------------------------------------------------------------------------------------------------------------------------------------------------------|-------------------------------------|------------|------------------------------------------------------------------------------------------------------------------------------------------------------------------------|---------------------------------------------------|-----------------------------------------|------------------|------------------------|--|
|      | Wastewater Management                                                                                                                                                                                                                            |                                     | m          | Education                                                                                                                                                              |                                                   |                                         |                  |                        |  |
| ~h~~ | Main wastewater systems                                                                                                                                                                                                                          |                                     |            | Out of                                                                                                                                                                 | 80%                                               |                                         | 0%               | Out of                 |  |
|      | Open air/Pit latrines<br>Public network<br>Private collection<br>None                                                                                                                                                                            |                                     |            | 35 caregivers<br>Out of                                                                                                                                                | of caregivers reporte                             |                                         | 0%               | 1 caregivers<br>Out of |  |
|      |                                                                                                                                                                                                                                                  |                                     |            | 35 caregivers<br>Out of                                                                                                                                                | of caregivers reporte                             | d children enrolled                     | 2014-15 3<br>N/A | 1 caregivers<br>Out of |  |
|      |                                                                                                                                                                                                                                                  |                                     |            | 8 adolescents                                                                                                                                                          |                                                   | ere enrolled 2013-1                     |                  | adolescents            |  |
|      | Traditional pit<br>Flush<br>Improved pit<br>No toilet in home<br>Open air                                                                                                                                                                        |                                     |            | Out of<br>8 adolescents                                                                                                                                                |                                                   | re enrolled 2014-18                     |                  | Out of adolescents     |  |
| 4    |                                                                                                                                                                                                                                                  |                                     |            | Non-formal education opportunities<br>92% 100%<br>reported there are no non-formal education opportunities                                                             |                                                   |                                         |                  |                        |  |
|      | Access to showering and washing facilities<br>97% 74%<br>of respondents HH have access to showering and washing facilities                                                                                                                       |                                     |            | Top reported challenges in accessing educationCost of school feesCost of school suppliesCost of school supplies                                                        |                                                   |                                         |                  |                        |  |
|      |                                                                                                                                                                                                                                                  |                                     |            |                                                                                                                                                                        |                                                   |                                         |                  |                        |  |
|      | Reported flooding or presence of stagnant water within community in the last 12 months 33% 61% reported flooding in immediate surroundings                                                                                                       |                                     | •          |                                                                                                                                                                        | ordable transportation                            | Safety/secu                             |                  | during                 |  |
|      |                                                                                                                                                                                                                                                  |                                     | <b>^</b> . | /                                                                                                                                                                      | Children                                          | and Wome                                | 1                |                        |  |
|      |                                                                                                                                                                                                                                                  |                                     | II K       |                                                                                                                                                                        |                                                   | registration                            | 3%               |                        |  |
|      |                                                                                                                                                                                                                                                  |                                     |            | re                                                                                                                                                                     | espondents reported                               | cases of unregist                       |                  |                        |  |
|      | Solid Waste Management<br>Main type of solid waste disposal                                                                                                                                                                                      |                                     |            | Vulnera                                                                                                                                                                | ble population gr                                 |                                         |                  | inity                  |  |
|      | Main type of s<br>Public collection                                                                                                                                                                                                              | Dild waste disposal<br>Dump garbage |            | 1                                                                                                                                                                      |                                                   | orted proportion o<br>ated women        | 1%               |                        |  |
|      | In the la                                                                                                                                                                                                                                        | ast 3 months                        |            | 2                                                                                                                                                                      | 6% Wido                                           | wed women                               | 5%               |                        |  |
|      | Refuse/garbage                                                                                                                                                                                                                                   |                                     | N          | VA Unaccompan                                                                                                                                                          | ied children minors                               | 0%                                      |                  |                        |  |
|      | 65% 45% of respondents reported noticeable excess refuse/garbage                                                                                                                                                                                 |                                     |            | 0                                                                                                                                                                      | %                                                 | Drphans                                 | 0%               |                        |  |
|      |                                                                                                                                                                                                                                                  | nonocanio checco iciaco, Barnago    |            | 2                                                                                                                                                                      | 0% Pregna                                         | ant women                               | 0%               |                        |  |
|      | Presenc<br>18%                                                                                                                                                                                                                                   | ce of pests 45%                     |            | 3                                                                                                                                                                      | % Girls ma                                        | rried before 18                         | 0%               |                        |  |
|      | of respondents reported noticeable presence of flies, rodents,<br>and insects                                                                                                                                                                    |                                     | 9          | Population groups engaged in income generationMen (18+)Men (18+)Women (18+)Women (18+)Male adolescents (12-17)Male adolescents (12-17)                                 |                                                   |                                         |                  |                        |  |
|      | Health                                                                                                                                                                                                                                           |                                     |            |                                                                                                                                                                        |                                                   |                                         |                  |                        |  |
|      | Most commonly reported child illnesses<br>Diarrhea 1 Acute respiratory diseases<br>Acute respiratory diseases 2 Other stomach ailments<br>Dysentery 3 Diarrhea                                                                                   |                                     |            | Reasons why women may not be participating in the labor                                                                                                                |                                                   |                                         |                  |                        |  |
|      |                                                                                                                                                                                                                                                  |                                     |            | force<br>Household and child raising<br>responsibilities<br>Low levels of or no education<br>No skills 3 N/A                                                           |                                                   |                                         |                  |                        |  |
|      |                                                                                                                                                                                                                                                  |                                     |            |                                                                                                                                                                        |                                                   |                                         |                  |                        |  |
|      | <ul> <li>Top 3 challenges in accessing health services</li> <li>Cost of health services 1 Cost of medicines</li> <li>Cost of medicines 2 Cost of health services</li> <li>No affordable transportation 3 No affordable transportation</li> </ul> |                                     |            | Mai                                                                                                                                                                    |                                                   |                                         | vs under 18      | 2                      |  |
|      |                                                                                                                                                                                                                                                  |                                     |            | Main activities for out of school boys under 18<br>Informal employment 1 Household chores/Child care<br>Household chores/Child care 2 Informal employment<br>N/A 3 N/A |                                                   |                                         |                  |                        |  |
|      |                                                                                                                                                                                                                                                  |                                     |            |                                                                                                                                                                        |                                                   |                                         |                  |                        |  |
|      | Participated in polio campaigns in last 3 months<br>14% 58%<br>took their children to be vaccinated in polio campaign                                                                                                                            |                                     |            | Mai                                                                                                                                                                    | n activities for ou                               |                                         | ls under 18      | 3                      |  |
|      |                                                                                                                                                                                                                                                  |                                     |            | Household chores/Child care 1 Household chores/Child care<br>Informal employment 2 Informal employment<br>N/A 3 N/A                                                    |                                                   |                                         |                  |                        |  |
|      |                                                                                                                                                                                                                                                  |                                     |            |                                                                                                                                                                        |                                                   |                                         |                  |                        |  |
|      | Reasons for not participating in polio campaigns<br>Fear of vaccines<br>Already vaccinated<br>Cost<br>Mistrust campaign<br>Distance to site<br>Not aware<br>Not aware<br>Other                                                                   |                                     |            | Cases of abuses and services                                                                                                                                           |                                                   |                                         |                  |                        |  |
|      |                                                                                                                                                                                                                                                  |                                     |            | of                                                                                                                                                                     | 6%<br>respondents heard o                         |                                         |                  |                        |  |
|      |                                                                                                                                                                                                                                                  |                                     |            |                                                                                                                                                                        | or sexual violer                                  | nce in last 6 mon                       | ths<br>0%        |                        |  |
|      |                                                                                                                                                                                                                                                  |                                     |            |                                                                                                                                                                        | lents know of services<br>isk or survivors of vio |                                         | men and child    | dren at                |  |
|      |                                                                                                                                                                                                                                                  |                                     |            |                                                                                                                                                                        |                                                   | , , , , , , , , , , , , , , , , , , , , |                  |                        |  |