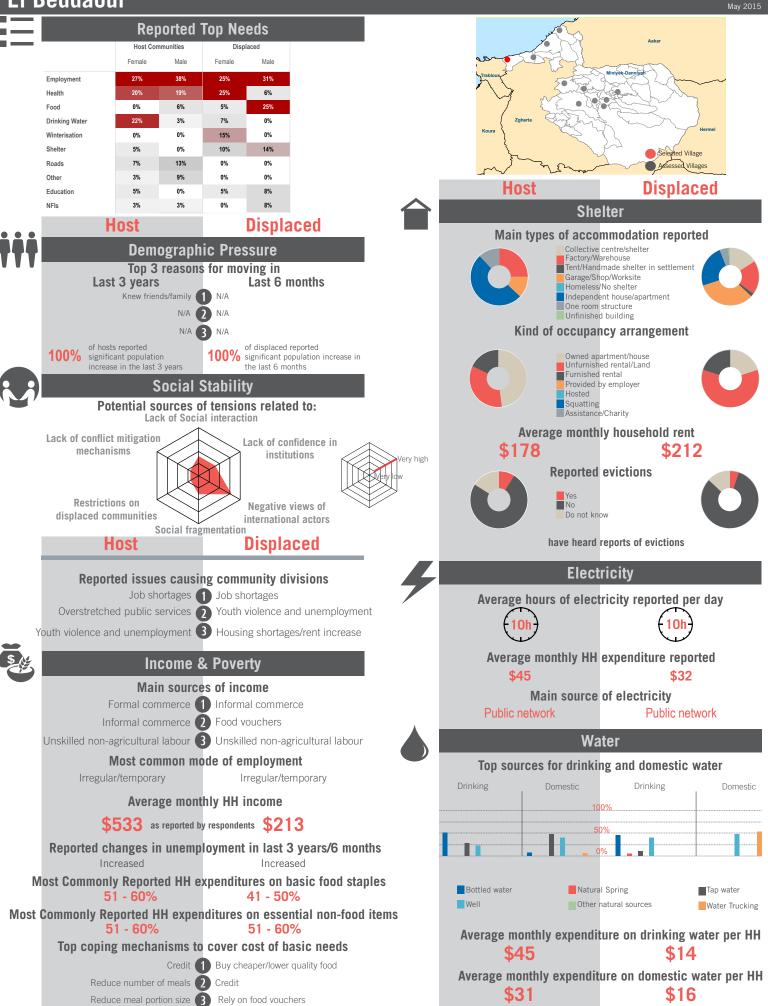

|     | Host                                                                                          | Displaced                                           |                                                          | _                                                                                                                                                 | Host                                             | Displa                   | May 2015                      |  |
|-----|-----------------------------------------------------------------------------------------------|-----------------------------------------------------|----------------------------------------------------------|---------------------------------------------------------------------------------------------------------------------------------------------------|--------------------------------------------------|--------------------------|-------------------------------|--|
|     |                                                                                               |                                                     | m                                                        |                                                                                                                                                   | Educ                                             | -                        | aceu                          |  |
| ~~~ | Wastewater Management<br>Main wastewater systems                                              |                                                     |                                                          |                                                                                                                                                   | 80%                                              | 0%                       |                               |  |
|     |                                                                                               |                                                     |                                                          | Out of<br>32 caregivers                                                                                                                           | of caregivers reported c                         | hildren enrolled 2013    | 3-14 <b>32 caregivers</b>     |  |
|     | Public r                                                                                      | r/Pit latrines<br>network<br>collection             |                                                          | Out of<br>32 caregivers                                                                                                                           | 80%<br>of caregivers reported cl                 | hildren enrolled 2014    | • Out of<br>-15 32 caregivers |  |
|     | None                                                                                          |                                                     |                                                          | Out of<br>8 adolescents                                                                                                                           | N/A<br>adolescents were                          | enrolled 2013-14         | Out of<br>9 adolescents       |  |
|     | Types o                                                                                       | f toilets                                           |                                                          | Out of                                                                                                                                            | N/A<br>adolescents are e                         |                          | A Out of                      |  |
|     | Traditional pit<br>Flush                                                                      |                                                     |                                                          | 8 adolescents                                                                                                                                     |                                                  |                          | 9 adolescents                 |  |
|     | Improved pit<br>No toilet in home<br>Open air                                                 |                                                     |                                                          |                                                                                                                                                   | Non-formal education 89%                         | tion opportuniti         |                               |  |
|     | Access to showering                                                                           |                                                     | reported there are no non-formal education opportunities |                                                                                                                                                   |                                                  |                          |                               |  |
|     | Access to showering and washing facilities                                                    |                                                     |                                                          | Top reported challenges in accessing education<br>Cost of school fees 1 Cost of school fees                                                       |                                                  |                          |                               |  |
|     |                                                                                               | o showering and washing facilities                  |                                                          | Cost of school supplies 2 Cost of school supplies                                                                                                 |                                                  |                          |                               |  |
|     | Reported flooding or presence of stagnant water within community in the last 12 months 3% 38% |                                                     |                                                          | No affo                                                                                                                                           | ordable transportation                           | No affordable tr         | ansportation                  |  |
|     |                                                                                               |                                                     |                                                          |                                                                                                                                                   | Children a                                       | nd Women                 |                               |  |
|     |                                                                                               | mediate surroundings                                | 11 /                                                     |                                                                                                                                                   | Birth reg                                        | gistration               |                               |  |
|     |                                                                                               |                                                     |                                                          | r                                                                                                                                                 | espondents reported cas                          |                          |                               |  |
| U:  |                                                                                               | Management                                          |                                                          | Vulnerable population groups living within community                                                                                              |                                                  |                          |                               |  |
|     | Main type of sol                                                                              | id waste disposal<br>Landfill                       |                                                          | N                                                                                                                                                 | Average reporte<br>Separated                     |                          | 0%                            |  |
|     |                                                                                               |                                                     |                                                          | 0                                                                                                                                                 | 1% Widowed                                       | l women                  | N/A                           |  |
|     |                                                                                               | In the last 3 months                                |                                                          | N                                                                                                                                                 | I/A Unaccompanied                                | children minors          | 0%                            |  |
|     | Refuse/garbage 27%<br>of respondents reported noticeable excess refuse/garbage                |                                                     | N                                                        | I/A Orpł                                                                                                                                          | nans                                             | 0%                       |                               |  |
|     |                                                                                               |                                                     | 0                                                        | Pregnant                                                                                                                                          | women                                            | N/A                      |                               |  |
|     |                                                                                               | Presence of pests                                   |                                                          | 0                                                                                                                                                 | Girls marrie                                     | d before 18              | N/A                           |  |
|     | 9%<br>of respondents reported not                                                             | 71% reported noticeable presence of flies, rodents, |                                                          |                                                                                                                                                   | lation groups and                                | od in incomo o           | oneration                     |  |
|     | an                                                                                            |                                                     | Popu                                                     | Iation groups engag<br>Men (18+)                                                                                                                  | -                                                | eneration                |                               |  |
|     | Ца                                                                                            | alth                                                |                                                          |                                                                                                                                                   |                                                  | Male adolescent          | ts (12-17)                    |  |
| 8   |                                                                                               |                                                     |                                                          |                                                                                                                                                   | adolescents (12-17)                              |                          | ing in the labor              |  |
|     |                                                                                               | orted child illnesses Acute respiratory diseases    |                                                          | Reasons why women may not be participating in the labor<br>force<br>Household and child raising<br>responsibilities<br>Traditional values/customs |                                                  |                          |                               |  |
|     |                                                                                               | 2 Diarrhea                                          |                                                          |                                                                                                                                                   |                                                  |                          |                               |  |
|     | Other stomach ailments                                                                        | 3 Dysentery                                         |                                                          | Other 3 Low levels of or no education                                                                                                             |                                                  |                          |                               |  |
|     | Top 3 challenges in accessing health services<br>Cost of health services                      |                                                     |                                                          |                                                                                                                                                   | Main activities for out of school boys under 18  |                          |                               |  |
|     |                                                                                               | 2 Cost of medicines                                 |                                                          | Household chores/Child care 1 Informal employment<br>N/A 2 Household chores/Child care                                                            |                                                  |                          |                               |  |
|     | No affordable transportation                                                                  | 3 No affordable transportation                      |                                                          |                                                                                                                                                   | N/A Z                                            |                          | es/Child care                 |  |
|     | Participated in polio campaigns in last 3 months                                              |                                                     |                                                          |                                                                                                                                                   | Main activities for out of school girls under 18 |                          |                               |  |
|     | 60%                                                                                           | 93%                                                 |                                                          | Household chores/Child care 1 Household chores/Child care<br>N/A 2 Other<br>N/A 3 N/A                                                             |                                                  |                          |                               |  |
|     | took their children to be va                                                                  | accinated in polio campaign                         |                                                          |                                                                                                                                                   |                                                  |                          |                               |  |
|     |                                                                                               | ating in polio campaigns                            |                                                          |                                                                                                                                                   | Cases of abuse                                   |                          |                               |  |
|     | Fear of v<br>Already<br>Cost                                                                  | vaccinated                                          |                                                          | of                                                                                                                                                | 0%<br>respondents heard of ca                    | OS<br>ases of abuse expl |                               |  |
|     |                                                                                               |                                                     |                                                          | U                                                                                                                                                 | or sexual violence                               | in last 6 months         |                               |  |
|     | Not awa                                                                                       |                                                     |                                                          | of respond                                                                                                                                        | 0%<br>lents know of services av                  | vailable for women       |                               |  |
|     | Other                                                                                         |                                                     |                                                          |                                                                                                                                                   | isk or survivors of violen                       |                          |                               |  |