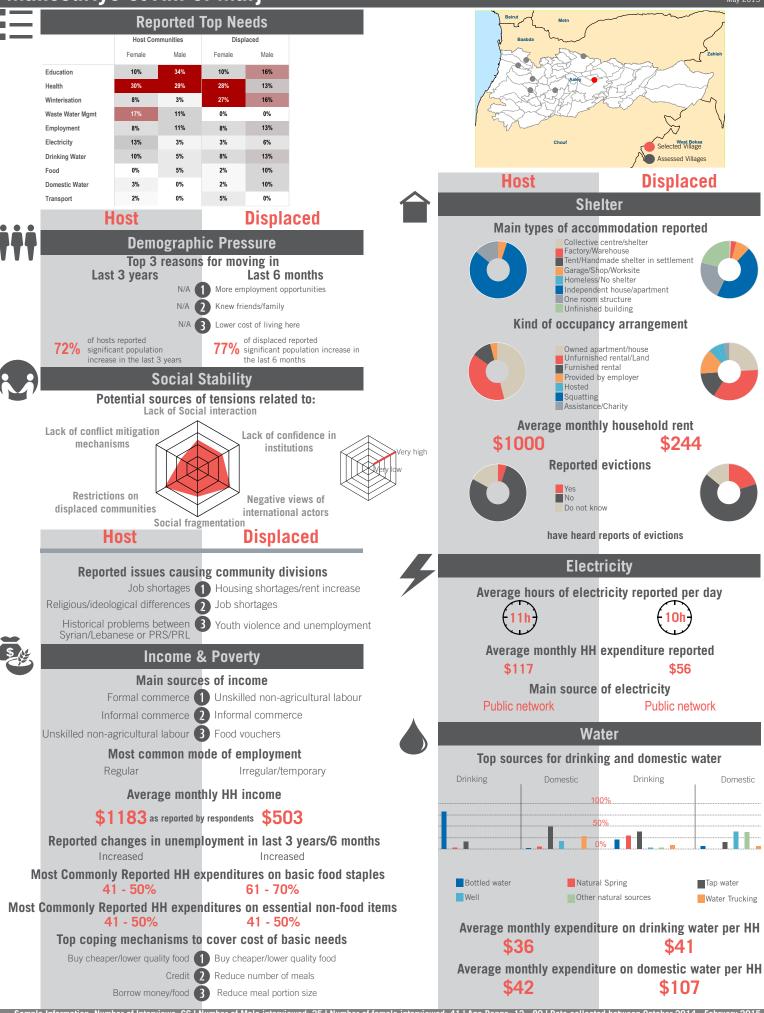

#### Governorate Profile Mount Lebanon

Sample Information: Number of Interviews: 2834 | Number of Male interviewed: 1070 | Number of female interviewed: 1764 | Age Range: 12-92 | Data collected between October 2014 - February 2015 Population groups covered: Lebanese, Syrian, PRL, PRS | Average HH size: 5 | Cadastre Population: 625671 | Lebanese living under US\$4: 104280 | Syrian Refugees: 147203