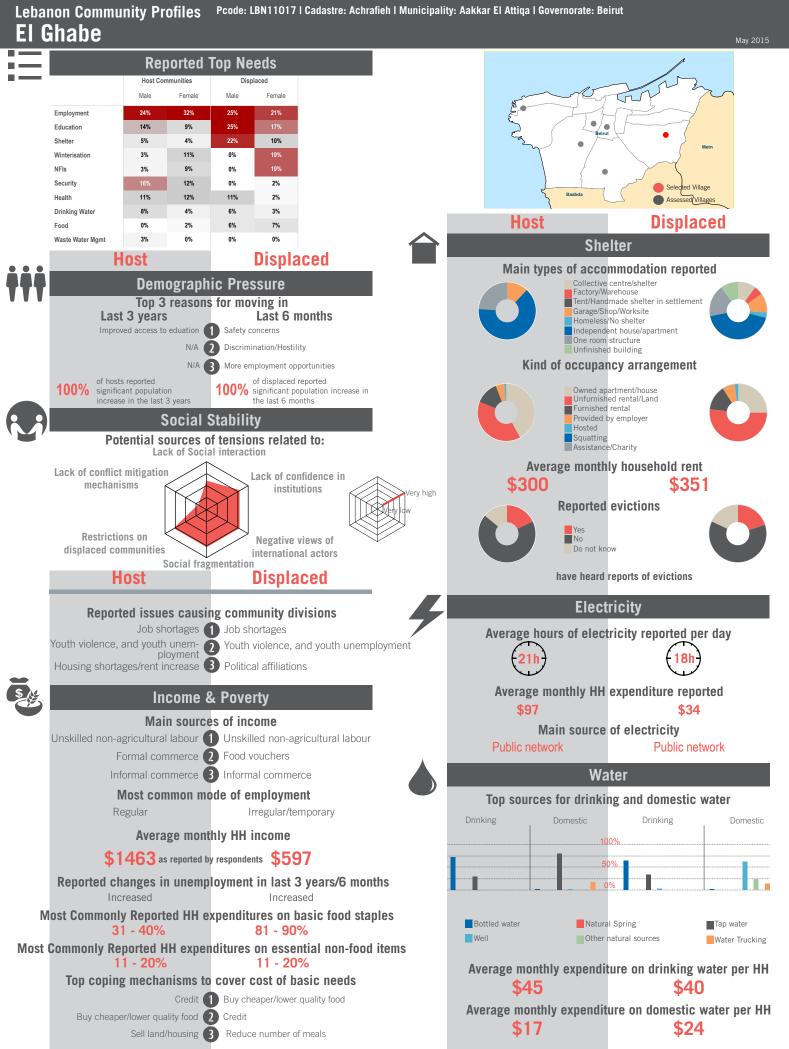

# Country Profile

Sample Information: Number of Interviews: 13120 | Number of Male interviewed: 4967 | Number of female interviewed: 8154 | Age Range: 12-92 | Data collected between October 2014 - February 2015 Population groups covered: Lebanese, Syrian, PRL, PRS | Average HH size: 6 | Cadastre Population: Lebanese: 2078960| Lebanese living under US\$4: 605188 | Syrian Refugees: 786129