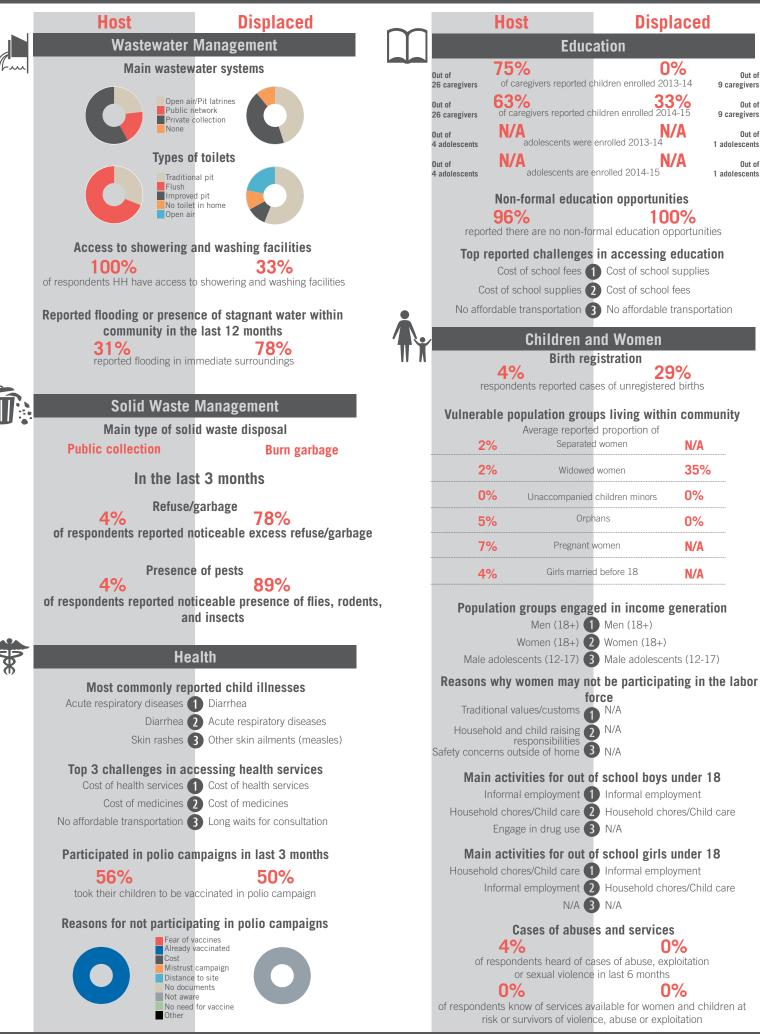

#### Non-formal education opportunities 72% reported there are no non-formal education opportunities Top reported challenges in accessing education Cost of school fees 1 Cost of school fees Cost of school supplies (2) Cost of school supplies No affordable transportation 3 No affordable transportation **Children and Women** Birth registration 15% respondents reported cases of unregistered births Vulnerable population groups living within community Average reported proportion of Separated women 14% Widowed women 18% 1% Unaccompanied children minors Orphans 17% Pregnant women 31%

Education

Girls married before 18

| d in income concretion              |  |  |  |  |  |  |  |
|-------------------------------------|--|--|--|--|--|--|--|
| d in income generation<br>Men (18+) |  |  |  |  |  |  |  |
| Male adolescents (12-17)            |  |  |  |  |  |  |  |
| Women (18+)                         |  |  |  |  |  |  |  |
| be participating in the labor       |  |  |  |  |  |  |  |
| force                               |  |  |  |  |  |  |  |
| Household responsibilities          |  |  |  |  |  |  |  |
| Traditional values/customs          |  |  |  |  |  |  |  |
| Safety concerns                     |  |  |  |  |  |  |  |
| school boys under 18                |  |  |  |  |  |  |  |
| Informal employment                 |  |  |  |  |  |  |  |
| Household chores/Child care         |  |  |  |  |  |  |  |
| Begging                             |  |  |  |  |  |  |  |
| school girls under 18               |  |  |  |  |  |  |  |
| Household chores/Child care         |  |  |  |  |  |  |  |
| Informal employment                 |  |  |  |  |  |  |  |
| Other                               |  |  |  |  |  |  |  |
| and services                        |  |  |  |  |  |  |  |
|                                     |  |  |  |  |  |  |  |

## 1%

of respondents heard of cases of abuse, exploitation or sexual violence in last 6 months

0% of respondents know of services available for women and children at risk or survivors of violence, abuse or exploitation