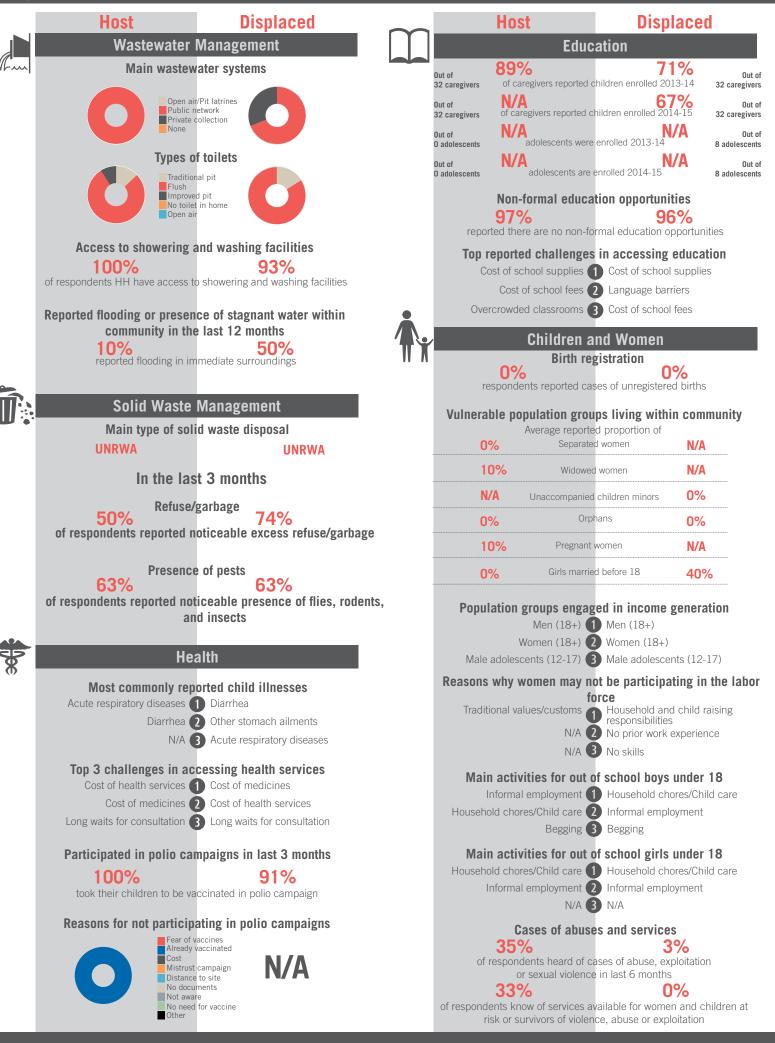

#### Non-formal education opportunities 72% reported there are no non-formal education opportunities Top reported challenges in accessing education Cost of school fees 1 Cost of school fees Cost of school supplies (2) Cost of school supplies No affordable transportation 3 No affordable transportation **Children and Women** Birth registration 15% respondents reported cases of unregistered births Vulnerable population groups living within community Average reported proportion of Separated women 14% Widowed women 18% 1% Unaccompanied children minors Orphans 17% Pregnant women 31%

Education

Girls married before 18

| d in income concretion              |  |  |  |  |  |  |  |
|-------------------------------------|--|--|--|--|--|--|--|
| d in income generation<br>Men (18+) |  |  |  |  |  |  |  |
| Male adolescents (12-17)            |  |  |  |  |  |  |  |
| Women (18+)                         |  |  |  |  |  |  |  |
| be participating in the labor       |  |  |  |  |  |  |  |
| force                               |  |  |  |  |  |  |  |
| Household responsibilities          |  |  |  |  |  |  |  |
| Traditional values/customs          |  |  |  |  |  |  |  |
| Safety concerns                     |  |  |  |  |  |  |  |
| school boys under 18                |  |  |  |  |  |  |  |
| Informal employment                 |  |  |  |  |  |  |  |
| Household chores/Child care         |  |  |  |  |  |  |  |
| Begging                             |  |  |  |  |  |  |  |
| school girls under 18               |  |  |  |  |  |  |  |
| Household chores/Child care         |  |  |  |  |  |  |  |
| Informal employment                 |  |  |  |  |  |  |  |
| Other                               |  |  |  |  |  |  |  |
| and services                        |  |  |  |  |  |  |  |
|                                     |  |  |  |  |  |  |  |

## 1%

of respondents heard of cases of abuse, exploitation or sexual violence in last 6 months

0% of respondents know of services available for women and children at risk or survivors of violence, abuse or exploitation