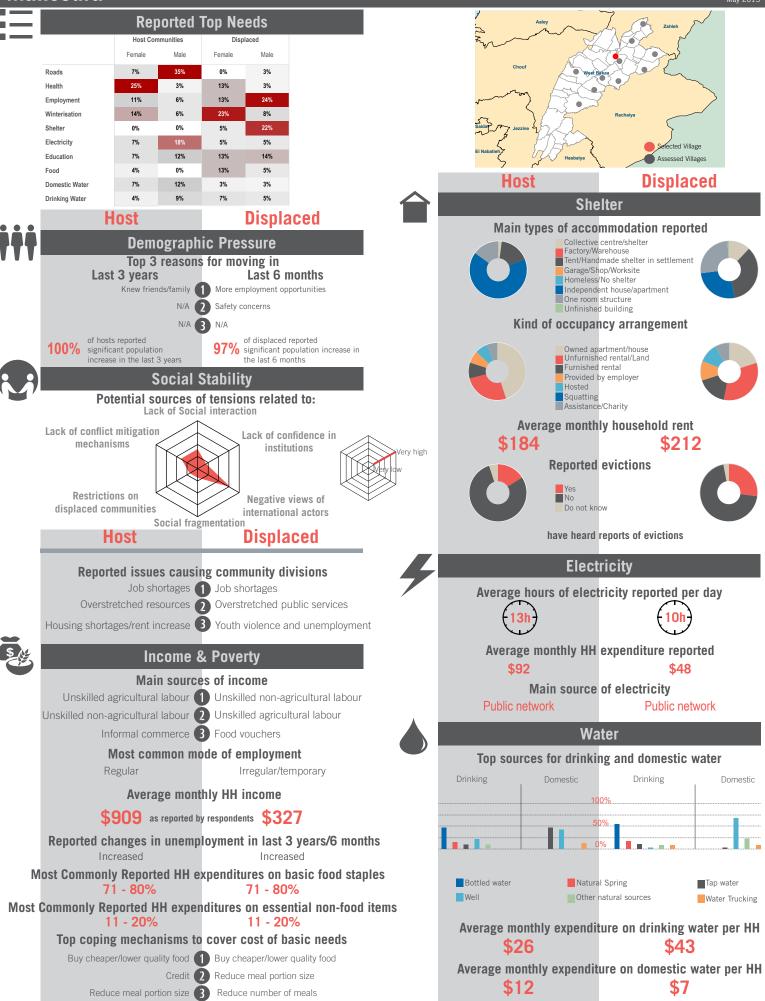

12 - 74 | Data collected between October 2014 - February 2015 Population groups covered: Lebanese, Syrian | Average HH size: 6 | Cadastre Population: 3372 | Lebanese living under US\$4: 1097 | Syrian Refugees: 10903

### unicef 🗶 🛞 OCHA



## unicef 🔮 🛞 OCHA





Sample Information: Number of Interviews: 64 | Number of Male interviewed: 24 | Number of female interviewed: 40 | Age Range: 12 - 72 | Data collected between October 2014 - February 2015 Population groups covered: Lebanese, PRS, Syrian | Average HH size: 6 | Cadastre Population: 7744 | Lebanese living under US\$4: 2520 | Syrian Refugees: 2733

### unicef 🌚 🛞 OCHA

```
REACH Informing
more effective
humanitarian action
```

# Community Profile **Hammara**



REACH Informing more effective humanitarian action

# unicef 🔮 🚳 OCHA





Sample Information: Number of Interviews: 64 | Number of Male interviewed: 25 | Number of female interviewed: 39 | Age Range: 12 - 75 | Data collected between October 2014 - February 2015 Population groups covered: Lebanese, Syrian | Average HH size: 7 | Cadastre Population: 6889 | Lebanese living under US\$4: 2242 | Syrian Refugees: 603

### unicef 🗶 🛞 OCHA

# Community Profile Mansoura



unicef 🔮 🛞 OCHA



Credit 1 Buy cheaper/lower quality food

Buy cheaper/lower quality food 2 Reduce meal portion size

Reduce number of meals 3 Reduce number of meals

Sample Information: Number of Interviews: 64 | Number of Male interviewed: 24 | Number of female interviewed: 40 | Age Range: 12 - 74 | Data collected between October 2014 - February 2015 Population groups covered: Lebanese, Syrian I Av