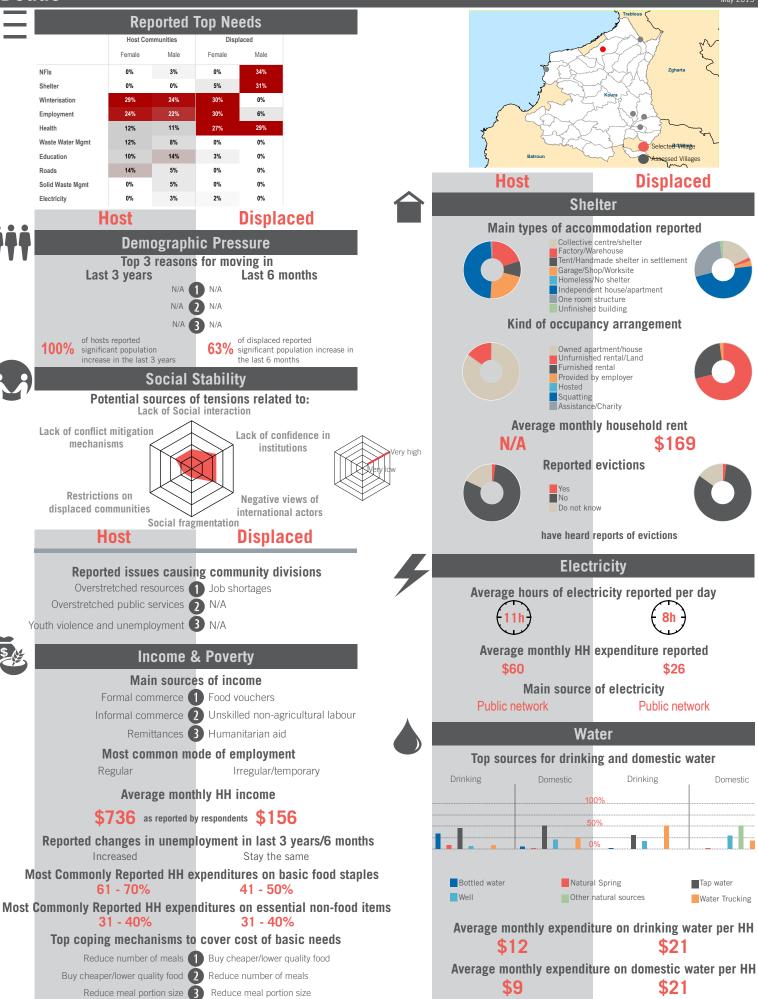

### unicef 🔮 🎯 OCHA

|      | Host Displaced                                                                                                                                                                                                                                   |                                     |            | Host                                                                                                                                                                   |                                                   | Dis                                     | Displaced        |                        |  |
|------|--------------------------------------------------------------------------------------------------------------------------------------------------------------------------------------------------------------------------------------------------|-------------------------------------|------------|------------------------------------------------------------------------------------------------------------------------------------------------------------------------|---------------------------------------------------|-----------------------------------------|------------------|------------------------|--|
|      | Wastewater Management                                                                                                                                                                                                                            |                                     | m          | Education                                                                                                                                                              |                                                   |                                         |                  |                        |  |
| ~h~~ | Main wastewater systems                                                                                                                                                                                                                          |                                     |            | Out of                                                                                                                                                                 | 80%                                               |                                         | 0%               | Out of                 |  |
|      | Open air/Pit latrines<br>Public network<br>Private collection<br>None                                                                                                                                                                            |                                     |            | 35 caregivers<br>Out of                                                                                                                                                | of caregivers reporte                             |                                         | 0%               | 1 caregivers<br>Out of |  |
|      |                                                                                                                                                                                                                                                  |                                     |            | 35 caregivers<br>Out of                                                                                                                                                | of caregivers reporte                             | d children enrolled                     | 2014-15 3<br>N/A | 1 caregivers<br>Out of |  |
|      |                                                                                                                                                                                                                                                  |                                     |            | 8 adolescents                                                                                                                                                          |                                                   | ere enrolled 2013-1                     |                  | adolescents            |  |
|      | Traditional pit<br>Flush<br>Improved pit<br>No toilet in home<br>Open air                                                                                                                                                                        |                                     |            | Out of<br>8 adolescents                                                                                                                                                |                                                   | re enrolled 2014-18                     |                  | Out of adolescents     |  |
| 4    |                                                                                                                                                                                                                                                  |                                     |            | Non-formal education opportunities<br>92% 100%<br>reported there are no non-formal education opportunities                                                             |                                                   |                                         |                  |                        |  |
|      | Access to showering and washing facilities<br>97% 74%<br>of respondents HH have access to showering and washing facilities                                                                                                                       |                                     |            | Top reported challenges in accessing educationCost of school feesCost of school suppliesCost of school supplies                                                        |                                                   |                                         |                  |                        |  |
|      |                                                                                                                                                                                                                                                  |                                     |            |                                                                                                                                                                        |                                                   |                                         |                  |                        |  |
|      | Reported flooding or presence of stagnant water within community in the last 12 months 33% 61% reported flooding in immediate surroundings                                                                                                       |                                     | •          |                                                                                                                                                                        | ordable transportation                            | Safety/secu                             |                  | during                 |  |
|      |                                                                                                                                                                                                                                                  |                                     | <b>^</b> . | /                                                                                                                                                                      | Children                                          | and Wome                                | 1                |                        |  |
|      |                                                                                                                                                                                                                                                  |                                     | II K       |                                                                                                                                                                        |                                                   | registration                            | 3%               |                        |  |
|      |                                                                                                                                                                                                                                                  |                                     |            | re                                                                                                                                                                     | espondents reported                               | cases of unregist                       |                  |                        |  |
|      | Solid Waste Management<br>Main type of solid waste disposal                                                                                                                                                                                      |                                     |            | Vulnera                                                                                                                                                                | ble population gr                                 |                                         |                  | inity                  |  |
|      | Main type of s<br>Public collection                                                                                                                                                                                                              | Dild waste disposal<br>Dump garbage |            | 1                                                                                                                                                                      |                                                   | orted proportion o<br>ated women        | 1%               |                        |  |
|      | In the la                                                                                                                                                                                                                                        | ast 3 months                        |            | 2                                                                                                                                                                      | 6% Wido                                           | wed women                               | 5%               |                        |  |
|      | Refuse/garbage                                                                                                                                                                                                                                   |                                     | N          | VA Unaccompan                                                                                                                                                          | ied children minors                               | 0%                                      |                  |                        |  |
|      | 65% 45% of respondents reported noticeable excess refuse/garbage                                                                                                                                                                                 |                                     |            | 0                                                                                                                                                                      | %                                                 | Drphans                                 | 0%               |                        |  |
|      |                                                                                                                                                                                                                                                  | nonocanio checco iciaco, Barnago    |            | 2                                                                                                                                                                      | 0% Pregna                                         | ant women                               | 0%               |                        |  |
|      | Presenc<br>18%                                                                                                                                                                                                                                   | ce of pests 45%                     |            | 3                                                                                                                                                                      | % Girls ma                                        | rried before 18                         | 0%               |                        |  |
|      | of respondents reported noticeable presence of flies, rodents,<br>and insects                                                                                                                                                                    |                                     | 9          | Population groups engaged in income generationMen (18+)Men (18+)Women (18+)Women (18+)Male adolescents (12-17)Male adolescents (12-17)                                 |                                                   |                                         |                  |                        |  |
|      | Health                                                                                                                                                                                                                                           |                                     |            |                                                                                                                                                                        |                                                   |                                         |                  |                        |  |
|      | Most commonly reported child illnesses<br>Diarrhea 1 Acute respiratory diseases<br>Acute respiratory diseases 2 Other stomach ailments<br>Dysentery 3 Diarrhea                                                                                   |                                     |            | Reasons why women may not be participating in the labor                                                                                                                |                                                   |                                         |                  |                        |  |
|      |                                                                                                                                                                                                                                                  |                                     |            | force<br>Household and child raising<br>responsibilities<br>Low levels of or no education<br>No skills 3 N/A                                                           |                                                   |                                         |                  |                        |  |
|      |                                                                                                                                                                                                                                                  |                                     |            |                                                                                                                                                                        |                                                   |                                         |                  |                        |  |
|      | <ul> <li>Top 3 challenges in accessing health services</li> <li>Cost of health services 1 Cost of medicines</li> <li>Cost of medicines 2 Cost of health services</li> <li>No affordable transportation 3 No affordable transportation</li> </ul> |                                     |            | Mai                                                                                                                                                                    |                                                   |                                         | vs under 18      | 2                      |  |
|      |                                                                                                                                                                                                                                                  |                                     |            | Main activities for out of school boys under 18<br>Informal employment 1 Household chores/Child care<br>Household chores/Child care 2 Informal employment<br>N/A 3 N/A |                                                   |                                         |                  |                        |  |
|      |                                                                                                                                                                                                                                                  |                                     |            |                                                                                                                                                                        |                                                   |                                         |                  |                        |  |
|      | Participated in polio campaigns in last 3 months<br>14% 58%<br>took their children to be vaccinated in polio campaign                                                                                                                            |                                     |            | Mai                                                                                                                                                                    | n activities for ou                               |                                         | ls under 18      | 3                      |  |
|      |                                                                                                                                                                                                                                                  |                                     |            | Household chores/Child care 1 Household chores/Child care<br>Informal employment 2 Informal employment<br>N/A 3 N/A                                                    |                                                   |                                         |                  |                        |  |
|      |                                                                                                                                                                                                                                                  |                                     |            |                                                                                                                                                                        |                                                   |                                         |                  |                        |  |
|      | Reasons for not participating in polio campaigns<br>Fear of vaccines<br>Already vaccinated<br>Cost<br>Mistrust campaign<br>Distance to site<br>Not aware<br>Not aware<br>Other                                                                   |                                     |            | Cases of abuses and services                                                                                                                                           |                                                   |                                         |                  |                        |  |
|      |                                                                                                                                                                                                                                                  |                                     |            | of                                                                                                                                                                     | 6%<br>respondents heard o                         |                                         |                  |                        |  |
|      |                                                                                                                                                                                                                                                  |                                     |            |                                                                                                                                                                        | or sexual violer                                  | nce in last 6 mon                       | ths<br>0%        |                        |  |
|      |                                                                                                                                                                                                                                                  |                                     |            |                                                                                                                                                                        | lents know of services<br>isk or survivors of vio |                                         | men and child    | dren at                |  |
|      |                                                                                                                                                                                                                                                  |                                     |            |                                                                                                                                                                        |                                                   | , , , , , , , , , , , , , , , , , , , , |                  |                        |  |