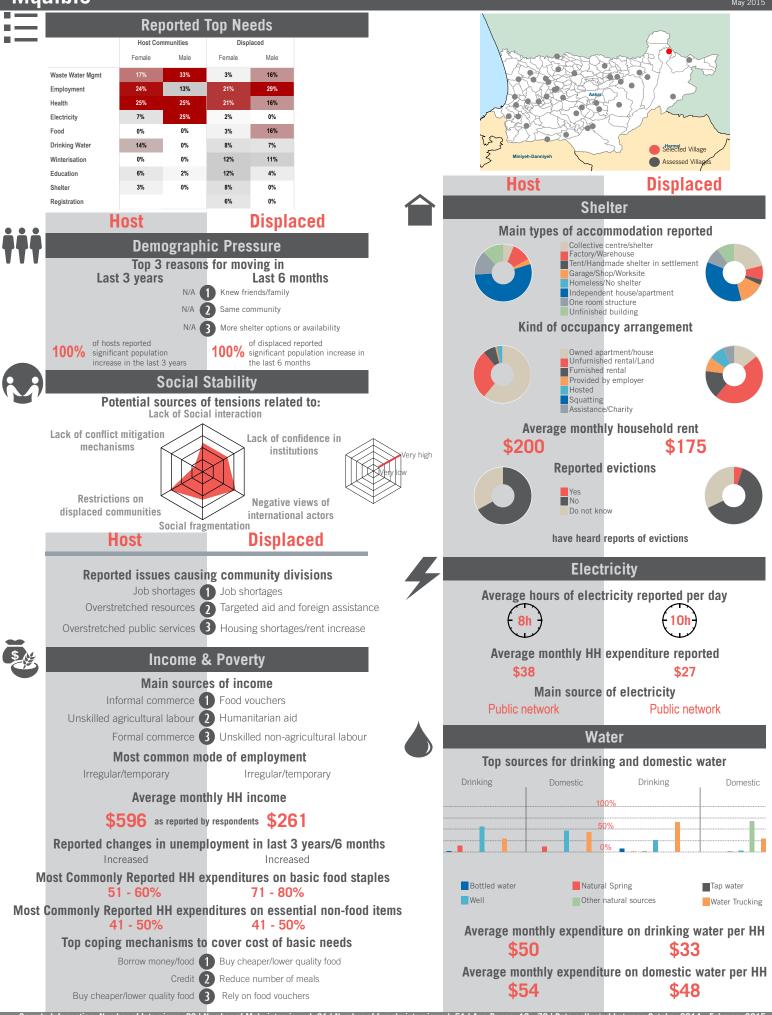

> OCHA \* Disclaimer: As a result of access constraints data collection was conducted in a number of communities with a modified assessment tool omitting most social stability indicators