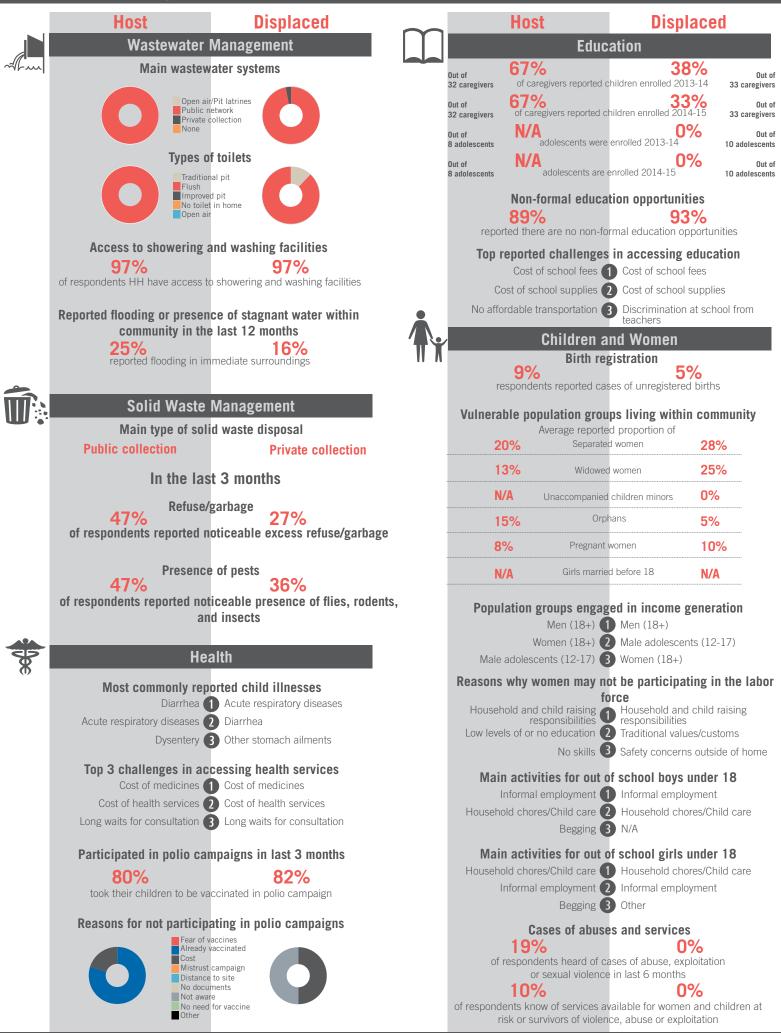

#### Non-formal education opportunities 72% reported there are no non-formal education opportunities Top reported challenges in accessing education Cost of school fees 1 Cost of school fees Cost of school supplies (2) Cost of school supplies No affordable transportation 3 No affordable transportation **Children and Women** Birth registration 15% respondents reported cases of unregistered births Vulnerable population groups living within community Average reported proportion of Separated women 14% Widowed women 18% 1% Unaccompanied children minors Orphans 17% Pregnant women 31%

Education

Girls married before 18

| d in income concretion              |  |  |  |  |  |  |  |
|-------------------------------------|--|--|--|--|--|--|--|
| d in income generation<br>Men (18+) |  |  |  |  |  |  |  |
| Male adolescents (12-17)            |  |  |  |  |  |  |  |
| Women (18+)                         |  |  |  |  |  |  |  |
| be participating in the labor       |  |  |  |  |  |  |  |
| force                               |  |  |  |  |  |  |  |
| Household responsibilities          |  |  |  |  |  |  |  |
| Traditional values/customs          |  |  |  |  |  |  |  |
| Safety concerns                     |  |  |  |  |  |  |  |
| school boys under 18                |  |  |  |  |  |  |  |
| Informal employment                 |  |  |  |  |  |  |  |
| Household chores/Child care         |  |  |  |  |  |  |  |
| Begging                             |  |  |  |  |  |  |  |
| school girls under 18               |  |  |  |  |  |  |  |
| Household chores/Child care         |  |  |  |  |  |  |  |
| Informal employment                 |  |  |  |  |  |  |  |
| Other                               |  |  |  |  |  |  |  |
| and services                        |  |  |  |  |  |  |  |
|                                     |  |  |  |  |  |  |  |

## 1%

of respondents heard of cases of abuse, exploitation or sexual violence in last 6 months

0% of respondents know of services available for women and children at risk or survivors of violence, abuse or exploitation