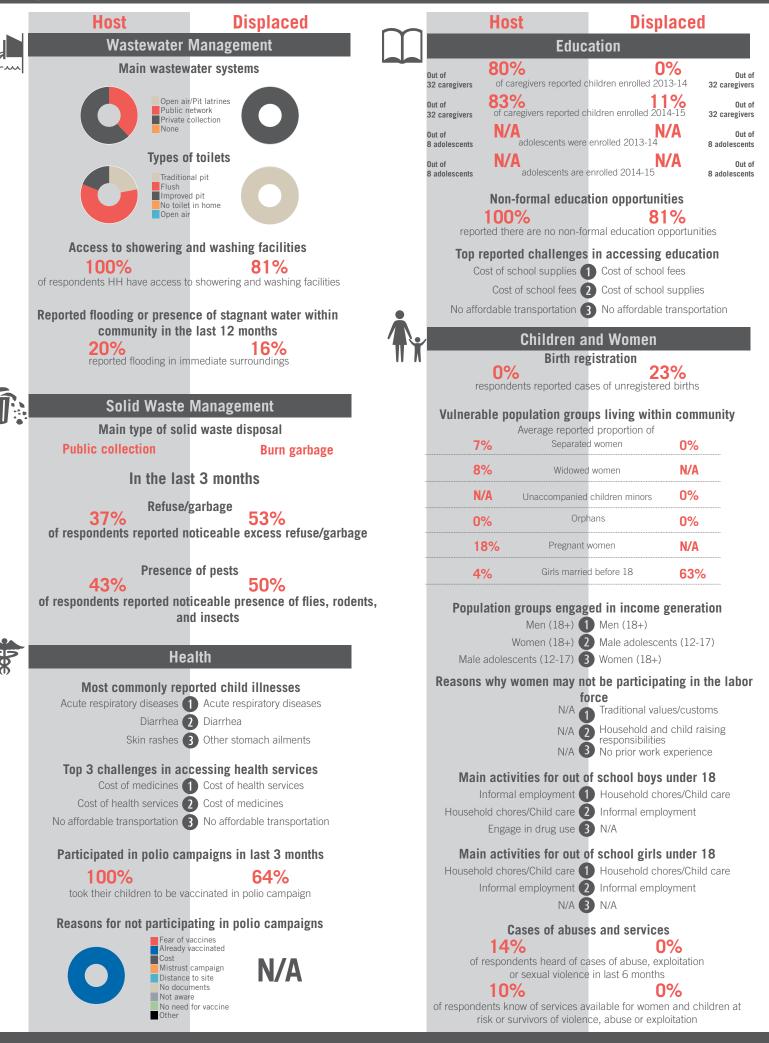

|     | Host                                                                                          | Displaced                                           |                                                          | _                                                                                                                                                 | Host                                             | Displa                   | May 2015                      |  |
|-----|-----------------------------------------------------------------------------------------------|-----------------------------------------------------|----------------------------------------------------------|---------------------------------------------------------------------------------------------------------------------------------------------------|--------------------------------------------------|--------------------------|-------------------------------|--|
|     |                                                                                               |                                                     | m                                                        |                                                                                                                                                   | Educ                                             | -                        | aceu                          |  |
| ~~~ | Wastewater Management<br>Main wastewater systems                                              |                                                     |                                                          |                                                                                                                                                   | 80%                                              | 0%                       |                               |  |
|     |                                                                                               |                                                     |                                                          | Out of<br>32 caregivers                                                                                                                           | of caregivers reported c                         | hildren enrolled 2013    | 3-14 <b>32 caregivers</b>     |  |
|     | Public r                                                                                      | r/Pit latrines<br>network<br>collection             |                                                          | Out of<br>32 caregivers                                                                                                                           | 80%<br>of caregivers reported cl                 | hildren enrolled 2014    | • Out of<br>-15 32 caregivers |  |
|     | None                                                                                          |                                                     |                                                          | Out of<br>8 adolescents                                                                                                                           | N/A<br>adolescents were                          | enrolled 2013-14         | Out of<br>9 adolescents       |  |
|     | Types o                                                                                       | f toilets                                           |                                                          | Out of                                                                                                                                            | N/A<br>adolescents are e                         |                          | A Out of                      |  |
|     | Traditional pit<br>Flush                                                                      |                                                     |                                                          | 8 adolescents                                                                                                                                     |                                                  |                          | 9 adolescents                 |  |
|     | Improved pit<br>No toilet in home<br>Open air                                                 |                                                     |                                                          |                                                                                                                                                   | Non-formal education 89%                         | tion opportuniti         |                               |  |
|     | Access to showering                                                                           |                                                     | reported there are no non-formal education opportunities |                                                                                                                                                   |                                                  |                          |                               |  |
|     | Access to showering and washing facilities                                                    |                                                     |                                                          | Top reported challenges in accessing education<br>Cost of school fees 1 Cost of school fees                                                       |                                                  |                          |                               |  |
|     |                                                                                               | o showering and washing facilities                  |                                                          | Cost of school supplies 2 Cost of school supplies                                                                                                 |                                                  |                          |                               |  |
|     | Reported flooding or presence of stagnant water within community in the last 12 months 3% 38% |                                                     |                                                          | No affo                                                                                                                                           | ordable transportation                           | No affordable tr         | ansportation                  |  |
|     |                                                                                               |                                                     |                                                          |                                                                                                                                                   | Children a                                       | nd Women                 |                               |  |
|     |                                                                                               | mediate surroundings                                | 11 /                                                     |                                                                                                                                                   | Birth reg                                        | gistration               |                               |  |
|     |                                                                                               |                                                     |                                                          | r                                                                                                                                                 | espondents reported cas                          |                          |                               |  |
| U:  |                                                                                               | Management                                          |                                                          | Vulnerable population groups living within community                                                                                              |                                                  |                          |                               |  |
|     | Main type of sol                                                                              | id waste disposal<br>Landfill                       |                                                          | N                                                                                                                                                 | Average reporte<br>Separated                     |                          | 0%                            |  |
|     |                                                                                               |                                                     |                                                          | 0                                                                                                                                                 | 1% Widowed                                       | l women                  | N/A                           |  |
|     |                                                                                               | In the last 3 months                                |                                                          | N                                                                                                                                                 | I/A Unaccompanied                                | children minors          | 0%                            |  |
|     | Refuse/garbage 27%<br>of respondents reported noticeable excess refuse/garbage                |                                                     | N                                                        | I/A Orpł                                                                                                                                          | nans                                             | 0%                       |                               |  |
|     |                                                                                               |                                                     | 0                                                        | Pregnant                                                                                                                                          | women                                            | N/A                      |                               |  |
|     |                                                                                               | Presence of pests                                   |                                                          | 0                                                                                                                                                 | Girls marrie                                     | d before 18              | N/A                           |  |
|     | 9%<br>of respondents reported not                                                             | 71% reported noticeable presence of flies, rodents, |                                                          |                                                                                                                                                   | lation groups and                                | od in incomo o           | oneration                     |  |
|     | an                                                                                            |                                                     | Popu                                                     | Iation groups engag<br>Men (18+)                                                                                                                  | -                                                | eneration                |                               |  |
|     | Ца                                                                                            | alth                                                |                                                          |                                                                                                                                                   |                                                  | Male adolescent          | ts (12-17)                    |  |
| 8   |                                                                                               |                                                     |                                                          |                                                                                                                                                   | adolescents (12-17)                              |                          | ing in the labor              |  |
|     |                                                                                               | orted child illnesses Acute respiratory diseases    |                                                          | Reasons why women may not be participating in the labor<br>force<br>Household and child raising<br>responsibilities<br>Traditional values/customs |                                                  |                          |                               |  |
|     |                                                                                               | 2 Diarrhea                                          |                                                          |                                                                                                                                                   |                                                  |                          |                               |  |
|     | Other stomach ailments                                                                        | 3 Dysentery                                         |                                                          | Other 3 Low levels of or no education                                                                                                             |                                                  |                          |                               |  |
|     | Top 3 challenges in accessing health services<br>Cost of health services                      |                                                     |                                                          |                                                                                                                                                   | Main activities for out of school boys under 18  |                          |                               |  |
|     |                                                                                               | 2 Cost of medicines                                 |                                                          | Household chores/Child care 1 Informal employment<br>N/A 2 Household chores/Child care                                                            |                                                  |                          |                               |  |
|     | No affordable transportation                                                                  | 3 No affordable transportation                      |                                                          |                                                                                                                                                   | N/A Z                                            |                          | es/Child care                 |  |
|     | Participated in polio campaigns in last 3 months                                              |                                                     |                                                          |                                                                                                                                                   | Main activities for out of school girls under 18 |                          |                               |  |
|     | 60%                                                                                           | 93%                                                 |                                                          | Household chores/Child care 1 Household chores/Child care<br>N/A 2 Other<br>N/A 3 N/A                                                             |                                                  |                          |                               |  |
|     | took their children to be va                                                                  | accinated in polio campaign                         |                                                          |                                                                                                                                                   |                                                  |                          |                               |  |
|     |                                                                                               | ating in polio campaigns                            |                                                          |                                                                                                                                                   | Cases of abuse                                   |                          |                               |  |
|     | Fear of v<br>Already<br>Cost                                                                  | vaccinated                                          |                                                          | of                                                                                                                                                | 0%<br>respondents heard of ca                    | OS<br>ases of abuse expl |                               |  |
|     |                                                                                               |                                                     |                                                          | U                                                                                                                                                 | or sexual violence                               | in last 6 months         |                               |  |
|     | Not awa                                                                                       |                                                     |                                                          | of respond                                                                                                                                        | 0%<br>lents know of services av                  | vailable for women       |                               |  |
|     | Other                                                                                         |                                                     |                                                          |                                                                                                                                                   | isk or survivors of violen                       |                          |                               |  |

# unicef 🕲 🛞 OCHA

11 - 20% 11 - 20% Top coping mechanisms to cover cost of basic needs

Buy cheaper/lower quality food 1 Buy cheaper/lower quality food

Borrow money/food **2** Reduce number of meals

Credit 3 Reduce meal portion size