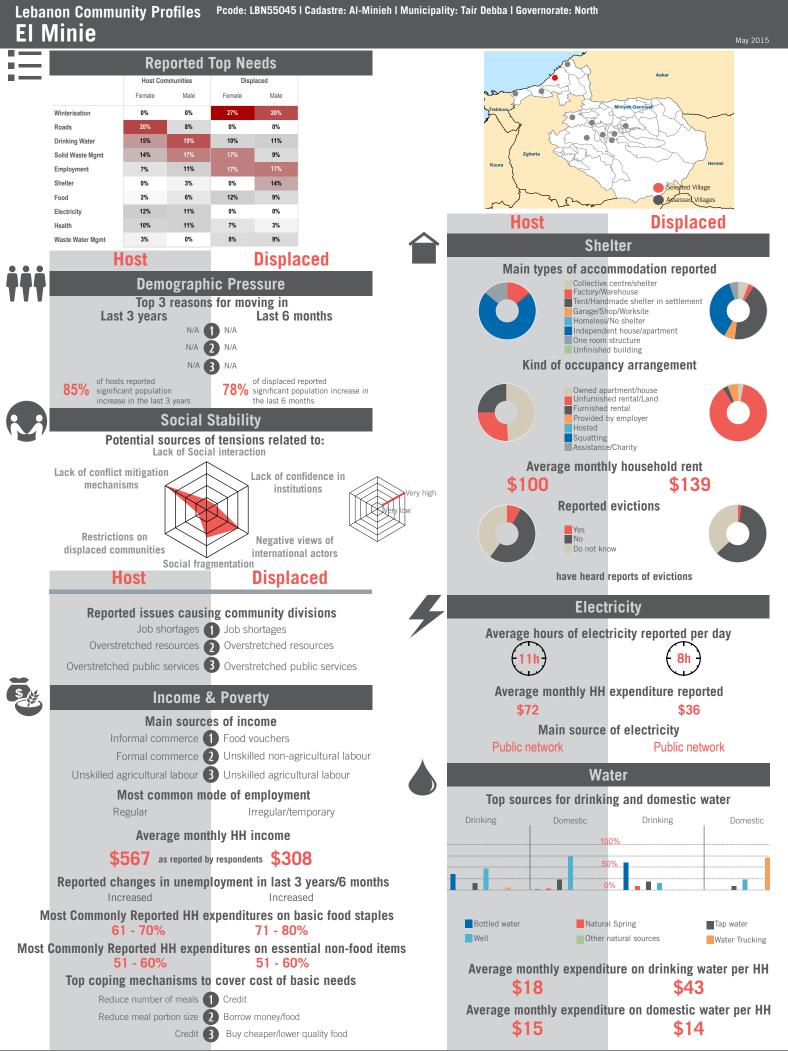

### unicef 🔮 🎯 OCHA

|      | Host Displaced                                                                                                                                                                                                                                   |                                     |            | Host                                                                                                                                                                   |                                                   | Dis                                     | Displaced        |                        |  |
|------|--------------------------------------------------------------------------------------------------------------------------------------------------------------------------------------------------------------------------------------------------|-------------------------------------|------------|------------------------------------------------------------------------------------------------------------------------------------------------------------------------|---------------------------------------------------|-----------------------------------------|------------------|------------------------|--|
|      | Wastewater Management                                                                                                                                                                                                                            |                                     | m          | Education                                                                                                                                                              |                                                   |                                         |                  |                        |  |
| ~h~~ | Main wastewater systems                                                                                                                                                                                                                          |                                     |            | Out of                                                                                                                                                                 | 80%                                               |                                         | 0%               | Out of                 |  |
|      | Open air/Pit latrines<br>Public network<br>Private collection<br>None                                                                                                                                                                            |                                     |            | 35 caregivers<br>Out of                                                                                                                                                | of caregivers reporte                             |                                         | 0%               | 1 caregivers<br>Out of |  |
|      |                                                                                                                                                                                                                                                  |                                     |            | 35 caregivers<br>Out of                                                                                                                                                | of caregivers reporte                             | d children enrolled                     | 2014-15 3<br>N/A | 1 caregivers<br>Out of |  |
|      |                                                                                                                                                                                                                                                  |                                     |            | 8 adolescents                                                                                                                                                          |                                                   | ere enrolled 2013-1                     |                  | adolescents            |  |
|      | Traditional pit<br>Flush<br>Improved pit<br>No toilet in home<br>Open air                                                                                                                                                                        |                                     |            | Out of<br>8 adolescents                                                                                                                                                |                                                   | re enrolled 2014-18                     |                  | Out of adolescents     |  |
| 4    |                                                                                                                                                                                                                                                  |                                     |            | Non-formal education opportunities<br>92% 100%<br>reported there are no non-formal education opportunities                                                             |                                                   |                                         |                  |                        |  |
|      | Access to showering and washing facilities<br>97% 74%<br>of respondents HH have access to showering and washing facilities                                                                                                                       |                                     |            | Top reported challenges in accessing educationCost of school feesCost of school suppliesCost of school supplies                                                        |                                                   |                                         |                  |                        |  |
|      |                                                                                                                                                                                                                                                  |                                     |            |                                                                                                                                                                        |                                                   |                                         |                  |                        |  |
|      | Reported flooding or presence of stagnant water within community in the last 12 months 33% 61% reported flooding in immediate surroundings                                                                                                       |                                     | •          |                                                                                                                                                                        | ordable transportation                            | Safety/secu                             |                  | during                 |  |
|      |                                                                                                                                                                                                                                                  |                                     | <b>^</b> . | /                                                                                                                                                                      | Children                                          | and Wome                                | 1                |                        |  |
|      |                                                                                                                                                                                                                                                  |                                     | II K       |                                                                                                                                                                        |                                                   | registration                            | 3%               |                        |  |
|      |                                                                                                                                                                                                                                                  |                                     |            | re                                                                                                                                                                     | espondents reported                               | cases of unregist                       |                  |                        |  |
|      | Solid Waste Management<br>Main type of solid waste disposal                                                                                                                                                                                      |                                     |            | Vulnera                                                                                                                                                                | ble population gr                                 |                                         |                  | inity                  |  |
|      | Main type of s<br>Public collection                                                                                                                                                                                                              | Dild waste disposal<br>Dump garbage |            | 1                                                                                                                                                                      |                                                   | orted proportion o<br>ated women        | 1%               |                        |  |
|      | In the la                                                                                                                                                                                                                                        | ast 3 months                        |            | 2                                                                                                                                                                      | 6% Wido                                           | wed women                               | 5%               |                        |  |
|      | Refuse/garbage                                                                                                                                                                                                                                   |                                     | N          | VA Unaccompan                                                                                                                                                          | ied children minors                               | 0%                                      |                  |                        |  |
|      | 65% 45% of respondents reported noticeable excess refuse/garbage                                                                                                                                                                                 |                                     |            | 0                                                                                                                                                                      | %                                                 | Drphans                                 | 0%               |                        |  |
|      |                                                                                                                                                                                                                                                  | nonocanio checco iciaco, Barnago    |            | 2                                                                                                                                                                      | 0% Pregna                                         | ant women                               | 0%               |                        |  |
|      | Presenc<br>18%                                                                                                                                                                                                                                   | ce of pests 45%                     |            | 3                                                                                                                                                                      | % Girls ma                                        | rried before 18                         | 0%               |                        |  |
|      | of respondents reported noticeable presence of flies, rodents,<br>and insects                                                                                                                                                                    |                                     | 9          | Population groups engaged in income generationMen (18+)Men (18+)Women (18+)Women (18+)Male adolescents (12-17)Male adolescents (12-17)                                 |                                                   |                                         |                  |                        |  |
|      | Health                                                                                                                                                                                                                                           |                                     |            |                                                                                                                                                                        |                                                   |                                         |                  |                        |  |
|      | Most commonly reported child illnesses<br>Diarrhea 1 Acute respiratory diseases<br>Acute respiratory diseases 2 Other stomach ailments<br>Dysentery 3 Diarrhea                                                                                   |                                     |            | Reasons why women may not be participating in the labor                                                                                                                |                                                   |                                         |                  |                        |  |
|      |                                                                                                                                                                                                                                                  |                                     |            | force<br>Household and child raising<br>responsibilities<br>Low levels of or no education<br>No skills 3 N/A                                                           |                                                   |                                         |                  |                        |  |
|      |                                                                                                                                                                                                                                                  |                                     |            |                                                                                                                                                                        |                                                   |                                         |                  |                        |  |
|      | <ul> <li>Top 3 challenges in accessing health services</li> <li>Cost of health services 1 Cost of medicines</li> <li>Cost of medicines 2 Cost of health services</li> <li>No affordable transportation 3 No affordable transportation</li> </ul> |                                     |            | Mai                                                                                                                                                                    |                                                   |                                         | vs under 18      | 2                      |  |
|      |                                                                                                                                                                                                                                                  |                                     |            | Main activities for out of school boys under 18<br>Informal employment 1 Household chores/Child care<br>Household chores/Child care 2 Informal employment<br>N/A 3 N/A |                                                   |                                         |                  |                        |  |
|      |                                                                                                                                                                                                                                                  |                                     |            |                                                                                                                                                                        |                                                   |                                         |                  |                        |  |
|      | Participated in polio campaigns in last 3 months<br>14% 58%<br>took their children to be vaccinated in polio campaign                                                                                                                            |                                     |            | Mai                                                                                                                                                                    | n activities for ou                               |                                         | ls under 18      | 3                      |  |
|      |                                                                                                                                                                                                                                                  |                                     |            | Household chores/Child care 1 Household chores/Child care<br>Informal employment 2 Informal employment<br>N/A 3 N/A                                                    |                                                   |                                         |                  |                        |  |
|      |                                                                                                                                                                                                                                                  |                                     |            |                                                                                                                                                                        |                                                   |                                         |                  |                        |  |
|      | Reasons for not participating in polio campaigns<br>Fear of vaccines<br>Already vaccinated<br>Cost<br>Mistrust campaign<br>Distance to site<br>Not aware<br>Not aware<br>Other                                                                   |                                     |            | Cases of abuses and services                                                                                                                                           |                                                   |                                         |                  |                        |  |
|      |                                                                                                                                                                                                                                                  |                                     |            | of                                                                                                                                                                     | 6%<br>respondents heard o                         |                                         |                  |                        |  |
|      |                                                                                                                                                                                                                                                  |                                     |            |                                                                                                                                                                        | or sexual violer                                  | nce in last 6 mon                       | ths<br>0%        |                        |  |
|      |                                                                                                                                                                                                                                                  |                                     |            |                                                                                                                                                                        | lents know of services<br>isk or survivors of vio |                                         | men and child    | dren at                |  |
|      |                                                                                                                                                                                                                                                  |                                     |            |                                                                                                                                                                        |                                                   | , , , , , , , , , , , , , , , , , , , , |                  |                        |  |