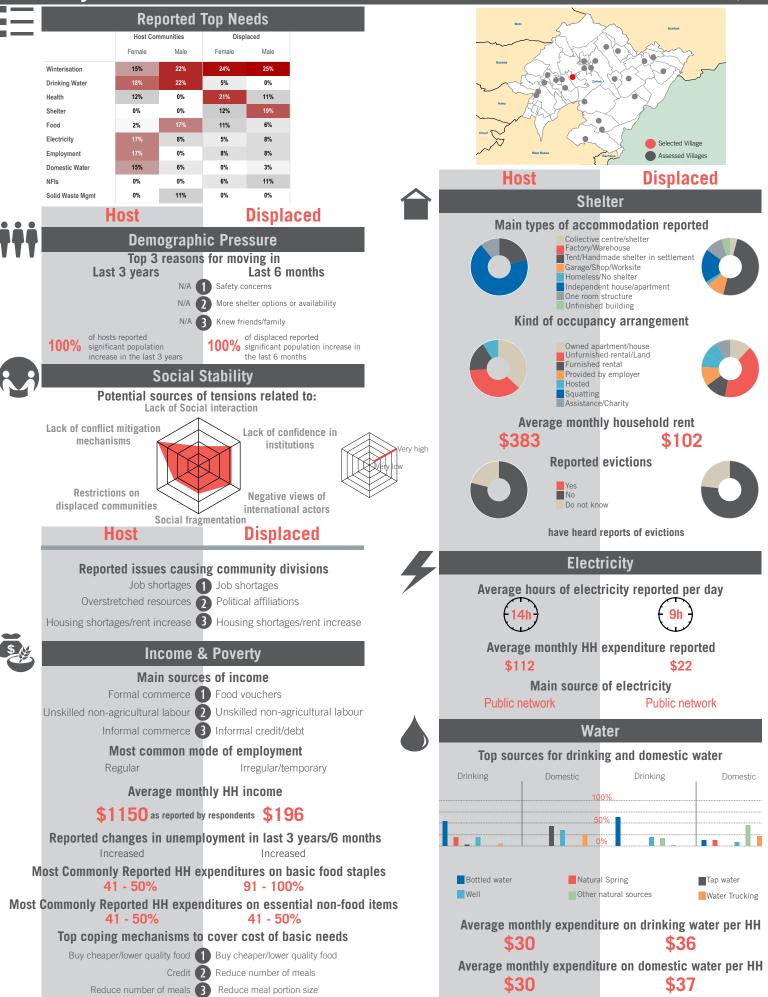

#### Governorate Profile Baalbek-El Hermel

unicef 🙆 🔞

Sample Information: Number of Interviews: 1560 | Number of Male interviewed: 587 | Number of female interviewed: 973 | Age Range: 12-92 | Data collected between October 2014 - February 2015 Population groups covered: Lebanese, Syrian, PRL, PRS | Average HH size: 6 | Cadastre Population: 135098 | Lebanese living under US\$4: 85086 | Syrian Refugees: 84650

> OCHA \* Disclaimer: As a result of access constraints data collection was conducted in a number of communities with a modified assessment tool omitting most social stability indicators