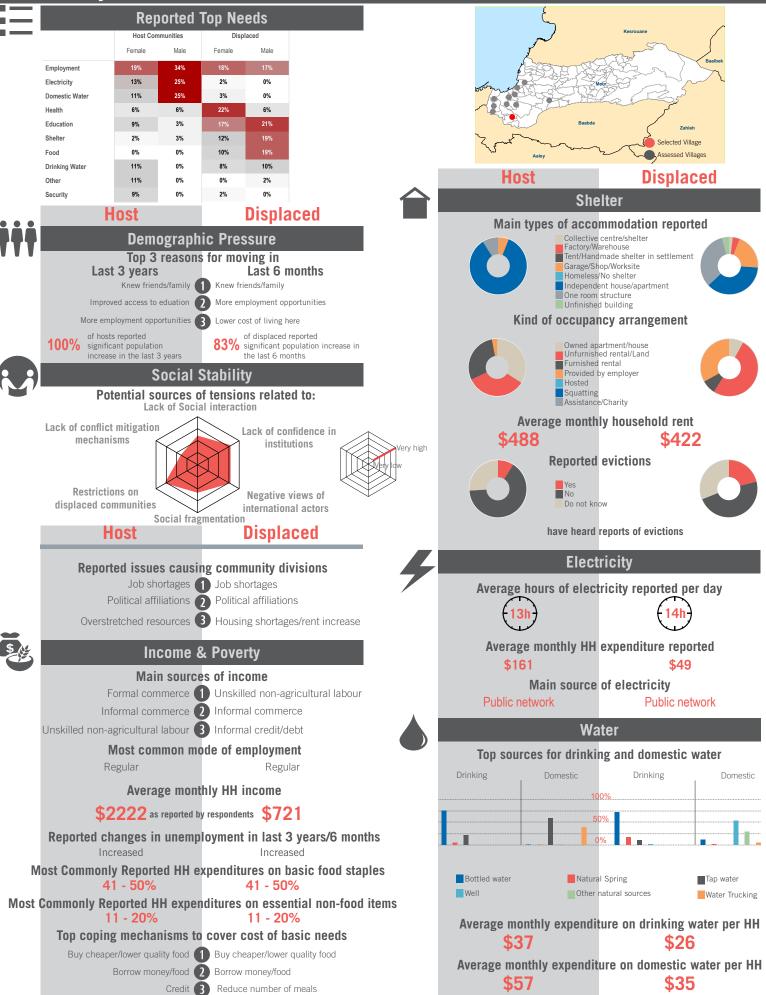

# unicef 🕲 🛞 OCHA

11 - 20% 11 - 20% Top coping mechanisms to cover cost of basic needs

Buy cheaper/lower quality food 1 Buy cheaper/lower quality food

Borrow money/food **2** Reduce number of meals

Credit 3 Reduce meal portion size