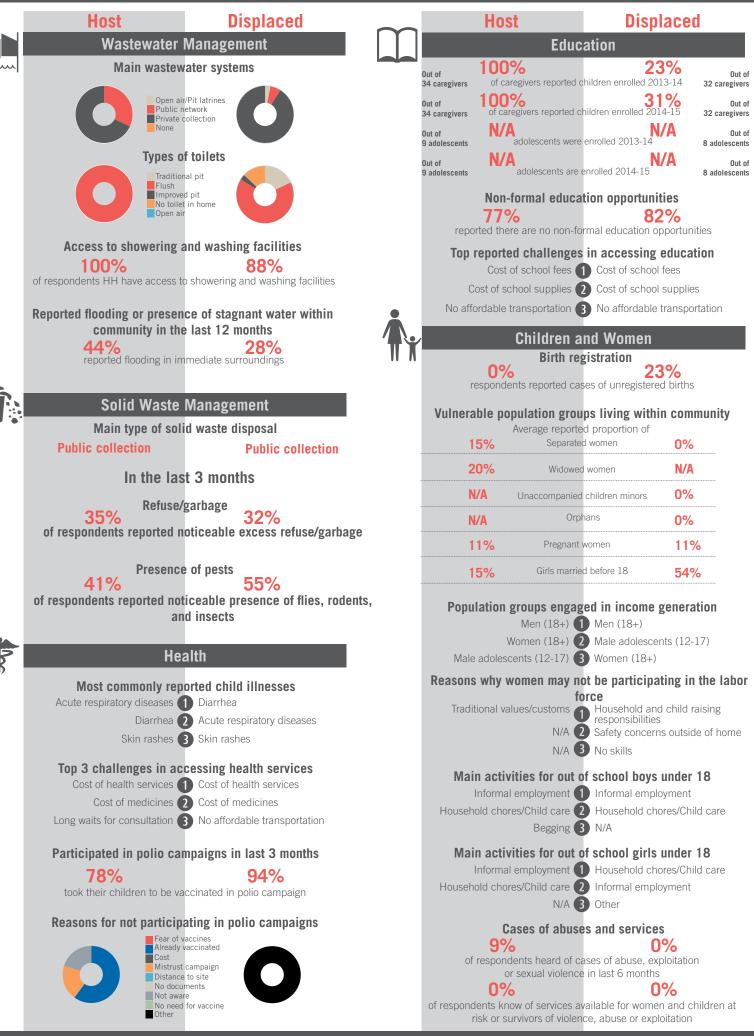

#### Non-formal education opportunities 72% reported there are no non-formal education opportunities Top reported challenges in accessing education Cost of school fees 1 Cost of school fees Cost of school supplies (2) Cost of school supplies No affordable transportation 3 No affordable transportation **Children and Women** Birth registration 15% respondents reported cases of unregistered births Vulnerable population groups living within community Average reported proportion of Separated women 14% Widowed women 18% 1% Unaccompanied children minors Orphans 17% Pregnant women 31%

Education

Girls married before 18

| d in income concretion              |  |  |  |  |  |  |  |
|-------------------------------------|--|--|--|--|--|--|--|
| d in income generation<br>Men (18+) |  |  |  |  |  |  |  |
| Male adolescents (12-17)            |  |  |  |  |  |  |  |
| Women (18+)                         |  |  |  |  |  |  |  |
| be participating in the labor       |  |  |  |  |  |  |  |
| force                               |  |  |  |  |  |  |  |
| Household responsibilities          |  |  |  |  |  |  |  |
| Traditional values/customs          |  |  |  |  |  |  |  |
| Safety concerns                     |  |  |  |  |  |  |  |
| school boys under 18                |  |  |  |  |  |  |  |
| Informal employment                 |  |  |  |  |  |  |  |
| Household chores/Child care         |  |  |  |  |  |  |  |
| Begging                             |  |  |  |  |  |  |  |
| school girls under 18               |  |  |  |  |  |  |  |
| Household chores/Child care         |  |  |  |  |  |  |  |
| Informal employment                 |  |  |  |  |  |  |  |
| Other                               |  |  |  |  |  |  |  |
| and services                        |  |  |  |  |  |  |  |
|                                     |  |  |  |  |  |  |  |

## 1%

of respondents heard of cases of abuse, exploitation or sexual violence in last 6 months

0% of respondents know of services available for women and children at risk or survivors of violence, abuse or exploitation