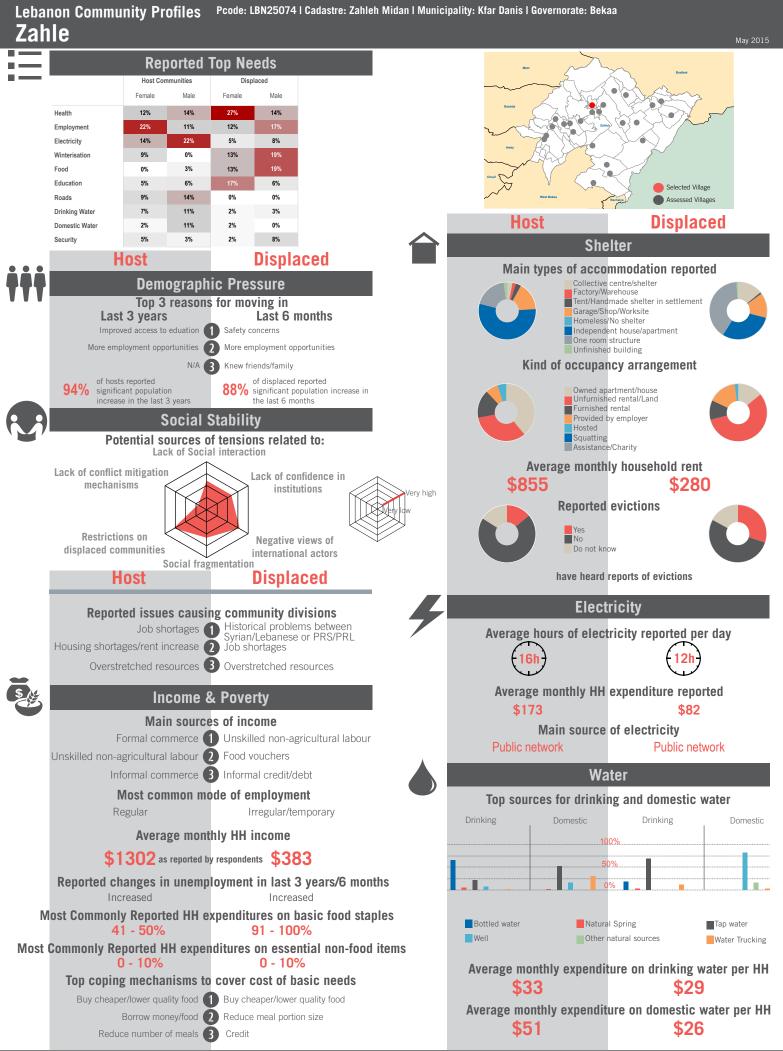

5 Population groups covered: Lebanese, Syrian | Average HH size: 6 | Cadastre Population: 5652 | Lebanese living under US\$4: 1693 | Syrian Refugees: 7946

#### unicef 🗶 🛞 OCHA

```
REACH Informing
more effective
humanitarian action
```



### unicef 🔮 🛞 OCHA



Sample Information: Number of Interviews: 64 | Number of Male interviewed: 24 | Number of female interviewed: 40 | Age Range: 12 - 80 | Data collected between October 2014 - February 2015 Population groups covered: Lebanese, Syrian | Average HH size: 6 | Cadastre Population: 4130 | Lebanese living under US\$4: 1237 | Syrian Refugees: 4015

### unicef 🗶 🛞 OCHA



### unicef 🔮 🛞 OCHA

Out of

Out of

Out of

Out of

32 caregivers

32 caregivers

9 adolescents

9 adolescents

13%

0%

91%

69%

N/A

35%

N/A

N/A

40%

31%



0%

0%



Sample Information: Number of Interviews: 64 | Number of Male interviewed: 24 | Number of female interviewed: 40 | Age Range: 12 - 65 | Data collected between October 2014 - February 2015 Population groups covered: Lebanese, Syrian | Average HH size: 6 | Cadastre Population: 885 | Lebanese living under US\$4: 265 | Syrian Refugees: 282

### unicef 🔮 🛞 OCHA



# unicef 🔮 🚳 OCHA





Sample Information: Number of Interviews: 65 | Number of Male interviewed: 24 | Number of female interviewed: 41 | Age Range: 12 - 81 | Data collected between October 2014 - February 2015 Population groups covered: Lebanese, Syrian | Average HH size: 5 | Cadastre Population: 2924 | Lebanese living under US\$4: 876 | Syrian Refugees: 961

### unicef 🔮 🚳 OCHA

```
REACH Informing
more effective
humanitarian acti