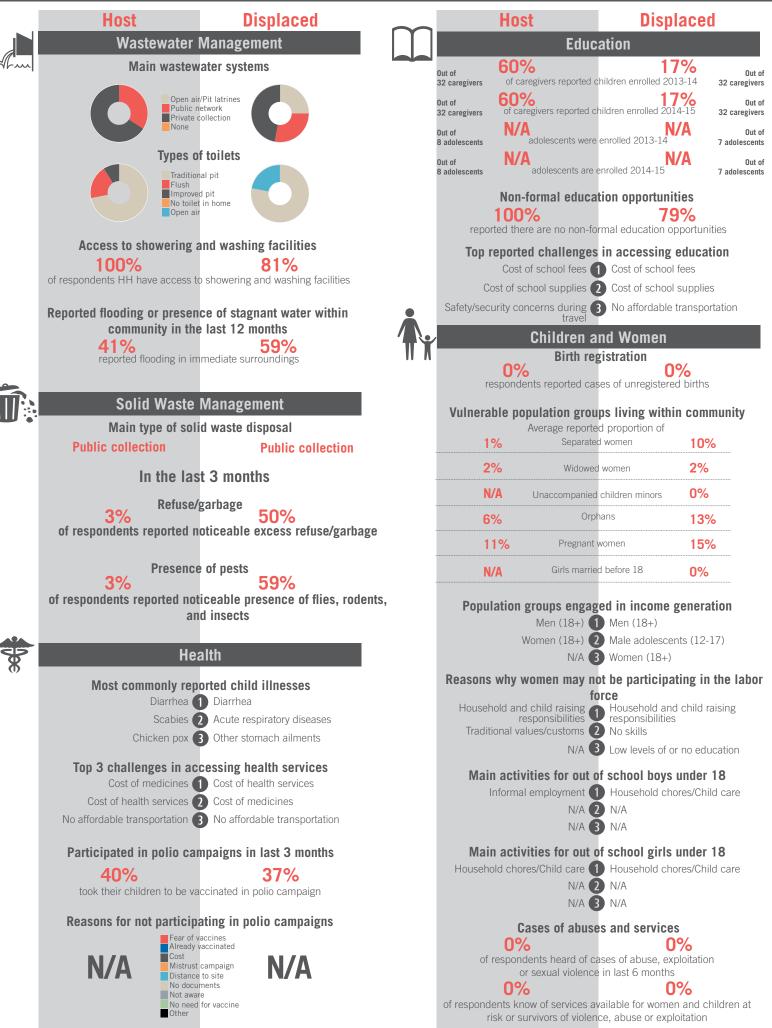

|     | Host                                                                                          | Displaced                                           |                                                          | _                                                                                                                                                 | Host                                             | Displa                   | May 2015                      |  |
|-----|-----------------------------------------------------------------------------------------------|-----------------------------------------------------|----------------------------------------------------------|---------------------------------------------------------------------------------------------------------------------------------------------------|--------------------------------------------------|--------------------------|-------------------------------|--|
|     |                                                                                               |                                                     | m                                                        |                                                                                                                                                   | Educ                                             | -                        | aceu                          |  |
| ~~~ | Wastewater Management<br>Main wastewater systems                                              |                                                     |                                                          |                                                                                                                                                   | 80%                                              | 0%                       |                               |  |
|     |                                                                                               |                                                     |                                                          | Out of<br>32 caregivers                                                                                                                           | of caregivers reported c                         | hildren enrolled 2013    | 3-14 <b>32 caregivers</b>     |  |
|     | Public r                                                                                      | r/Pit latrines<br>network<br>collection             |                                                          | Out of<br>32 caregivers                                                                                                                           | 80%<br>of caregivers reported cl                 | hildren enrolled 2014    | • Out of<br>-15 32 caregivers |  |
|     | None                                                                                          |                                                     |                                                          | Out of<br>8 adolescents                                                                                                                           | N/A<br>adolescents were                          | enrolled 2013-14         | Out of<br>9 adolescents       |  |
|     | Types o                                                                                       | f toilets                                           |                                                          | Out of                                                                                                                                            | N/A<br>adolescents are e                         |                          | A Out of                      |  |
|     | Traditional pit<br>Flush                                                                      |                                                     |                                                          | 8 adolescents                                                                                                                                     |                                                  |                          | 9 adolescents                 |  |
|     | Improved pit<br>No toilet in home<br>Open air                                                 |                                                     |                                                          |                                                                                                                                                   | Non-formal education 89%                         | tion opportuniti         |                               |  |
|     | Access to showering                                                                           |                                                     | reported there are no non-formal education opportunities |                                                                                                                                                   |                                                  |                          |                               |  |
|     | Access to showering and washing facilities                                                    |                                                     |                                                          | Top reported challenges in accessing education<br>Cost of school fees 1 Cost of school fees                                                       |                                                  |                          |                               |  |
|     |                                                                                               | o showering and washing facilities                  |                                                          | Cost of school supplies 2 Cost of school supplies                                                                                                 |                                                  |                          |                               |  |
|     | Reported flooding or presence of stagnant water within community in the last 12 months 3% 38% |                                                     |                                                          | No affo                                                                                                                                           | ordable transportation                           | No affordable tr         | ansportation                  |  |
|     |                                                                                               |                                                     |                                                          |                                                                                                                                                   | Children a                                       | nd Women                 |                               |  |
|     |                                                                                               | mediate surroundings                                | 11 /                                                     |                                                                                                                                                   | Birth reg                                        | gistration               |                               |  |
|     |                                                                                               |                                                     |                                                          | r                                                                                                                                                 | espondents reported cas                          |                          |                               |  |
| U:  |                                                                                               | Management                                          |                                                          | Vulnerable population groups living within community                                                                                              |                                                  |                          |                               |  |
|     | Main type of sol                                                                              | id waste disposal<br>Landfill                       |                                                          | N                                                                                                                                                 | Average reporte<br>Separated                     |                          | 0%                            |  |
|     |                                                                                               |                                                     |                                                          | 0                                                                                                                                                 | 1% Widowed                                       | l women                  | N/A                           |  |
|     |                                                                                               | In the last 3 months                                |                                                          | N                                                                                                                                                 | I/A Unaccompanied                                | children minors          | 0%                            |  |
|     | Refuse/garbage 27%<br>of respondents reported noticeable excess refuse/garbage                |                                                     | N                                                        | I/A Orpł                                                                                                                                          | nans                                             | 0%                       |                               |  |
|     |                                                                                               |                                                     | 0                                                        | Pregnant                                                                                                                                          | women                                            | N/A                      |                               |  |
|     |                                                                                               | Presence of pests                                   |                                                          | 0                                                                                                                                                 | Girls marrie                                     | d before 18              | N/A                           |  |
|     | 9%<br>of respondents reported not                                                             | 71% reported noticeable presence of flies, rodents, |                                                          |                                                                                                                                                   | lation groups and                                | od in incomo o           | oneration                     |  |
|     | an                                                                                            |                                                     | Popu                                                     | Iation groups engag<br>Men (18+)                                                                                                                  | -                                                | eneration                |                               |  |
|     | Ца                                                                                            | alth                                                |                                                          |                                                                                                                                                   |                                                  | Male adolescent          | ts (12-17)                    |  |
| 8   |                                                                                               |                                                     |                                                          |                                                                                                                                                   | adolescents (12-17)                              |                          | ing in the labor              |  |
|     |                                                                                               | orted child illnesses Acute respiratory diseases    |                                                          | Reasons why women may not be participating in the labor<br>force<br>Household and child raising<br>responsibilities<br>Traditional values/customs |                                                  |                          |                               |  |
|     |                                                                                               | 2 Diarrhea                                          |                                                          |                                                                                                                                                   |                                                  |                          |                               |  |
|     | Other stomach ailments                                                                        | 3 Dysentery                                         |                                                          | Other 3 Low levels of or no education                                                                                                             |                                                  |                          |                               |  |
|     | Top 3 challenges in accessing health services<br>Cost of health services                      |                                                     |                                                          |                                                                                                                                                   | Main activities for out of school boys under 18  |                          |                               |  |
|     |                                                                                               | 2 Cost of medicines                                 |                                                          | Household chores/Child care 1 Informal employment<br>N/A 2 Household chores/Child care                                                            |                                                  |                          |                               |  |
|     | No affordable transportation                                                                  | 3 No affordable transportation                      |                                                          |                                                                                                                                                   | N/A Z                                            |                          | es/Child care                 |  |
|     | Participated in polio campaigns in last 3 months                                              |                                                     |                                                          |                                                                                                                                                   | Main activities for out of school girls under 18 |                          |                               |  |
|     | 60%                                                                                           | 93%                                                 |                                                          | Household chores/Child care 1 Household chores/Child care<br>N/A 2 Other<br>N/A 3 N/A                                                             |                                                  |                          |                               |  |
|     | took their children to be va                                                                  | accinated in polio campaign                         |                                                          |                                                                                                                                                   |                                                  |                          |                               |  |
|     |                                                                                               | ating in polio campaigns                            |                                                          |                                                                                                                                                   | Cases of abuse                                   |                          |                               |  |
|     | Fear of v<br>Already<br>Cost                                                                  | vaccinated                                          |                                                          | of                                                                                                                                                | 0%<br>respondents heard of ca                    | OS<br>ases of abuse expl |                               |  |
|     |                                                                                               |                                                     |                                                          | U                                                                                                                                                 | or sexual violence                               | in last 6 months         |                               |  |
|     | Not awa                                                                                       |                                                     |                                                          | of respond                                                                                                                                        | 0%<br>lents know of services av                  | vailable for women       |                               |  |
|     | Other                                                                                         |                                                     |                                                          |                                                                                                                                                   | isk or survivors of violen                       |                          |                               |  |