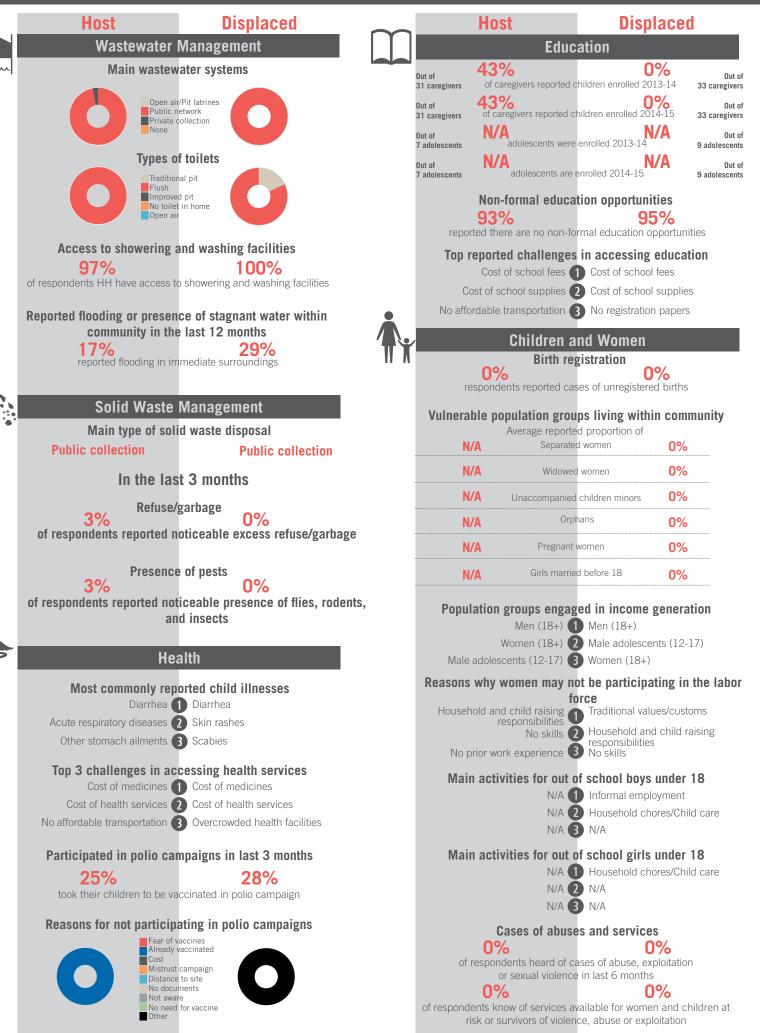

#### Out of adolescents are enrolled 2014-1 305 adolescents Non-formal education opportunities 71% reported there are no non-formal education opportunities Top reported challenges in accessing education Cost of school fees 1 Cost of school fees Cost of school supplies (2) Cost of school supplies No affordable transportation (3) No affordable transportation **Children and Women** Birth registration 10% respondents reported cases of unregistered births Vulnerable population groups living within community Average reported proportion of Separated women 9% 12% Widowed women 0% Unaccompanied children minors Orphans 16% Pregnant women 20% Girls married before 18 12% Population groups engaged in income generation Men (18+) 1 Men (18+) Women (18+) 2 Women (18+) Male adolescents (12-17) 3 Male adolescents (12-17) Reasons why women may not be participating in the labor force Household responsibilities 1 Traditional values/customs Traditional values/customs 2 Household responsibilities Safety concerns 3 Safety concerns Main activities for out of school boys under 18 Informal employment 1 Informal employment Begging 2 Household chores/Child care

#### Main activities for out of school girls under 18

Household chores/Child care 1 Household chores/Child care

Informal employment 2 Informal employment Begging **3** Begging

## **Cases of abuses and services**

1% of respondents heard of cases of abuse, exploitation or sexual violence in last 6 months

0%

REACH Informing more effective humanitarian action

of respondents know of services available for women and children at risk or survivors of violence, abuse or exploitation