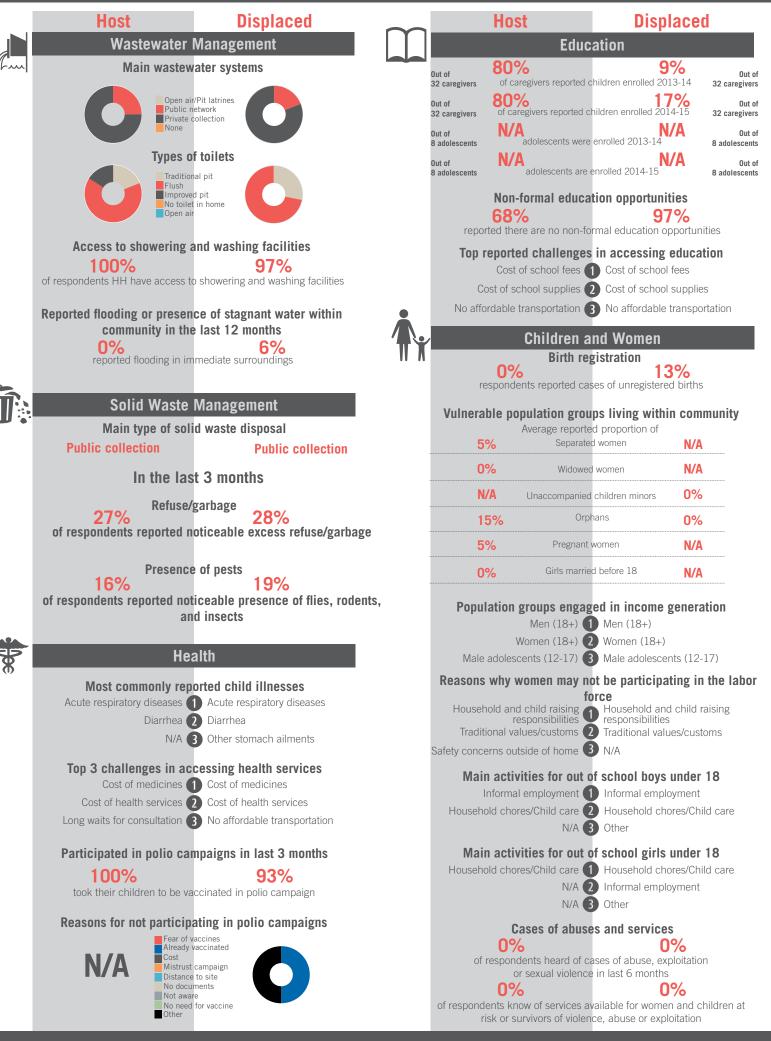

#### Out of adolescents are enrolled 2014-1 305 adolescents Non-formal education opportunities 71% reported there are no non-formal education opportunities Top reported challenges in accessing education Cost of school fees 1 Cost of school fees Cost of school supplies (2) Cost of school supplies No affordable transportation (3) No affordable transportation **Children and Women** Birth registration 10% respondents reported cases of unregistered births Vulnerable population groups living within community Average reported proportion of Separated women 9% 12% Widowed women 0% Unaccompanied children minors Orphans 16% Pregnant women 20% Girls married before 18 12% Population groups engaged in income generation Men (18+) 1 Men (18+) Women (18+) 2 Women (18+) Male adolescents (12-17) 3 Male adolescents (12-17) Reasons why women may not be participating in the labor force Household responsibilities 1 Traditional values/customs Traditional values/customs 2 Household responsibilities Safety concerns 3 Safety concerns Main activities for out of school boys under 18 Informal employment 1 Informal employment Begging 2 Household chores/Child care

#### Main activities for out of school girls under 18

Household chores/Child care 1 Household chores/Child care

Informal employment 2 Informal employment Begging **3** Begging

## **Cases of abuses and services**

1% of respondents heard of cases of abuse, exploitation or sexual violence in last 6 months

0%

REACH Informing more effective humanitarian action

of respondents know of services available for women and children at risk or survivors of violence, abuse or exploitation