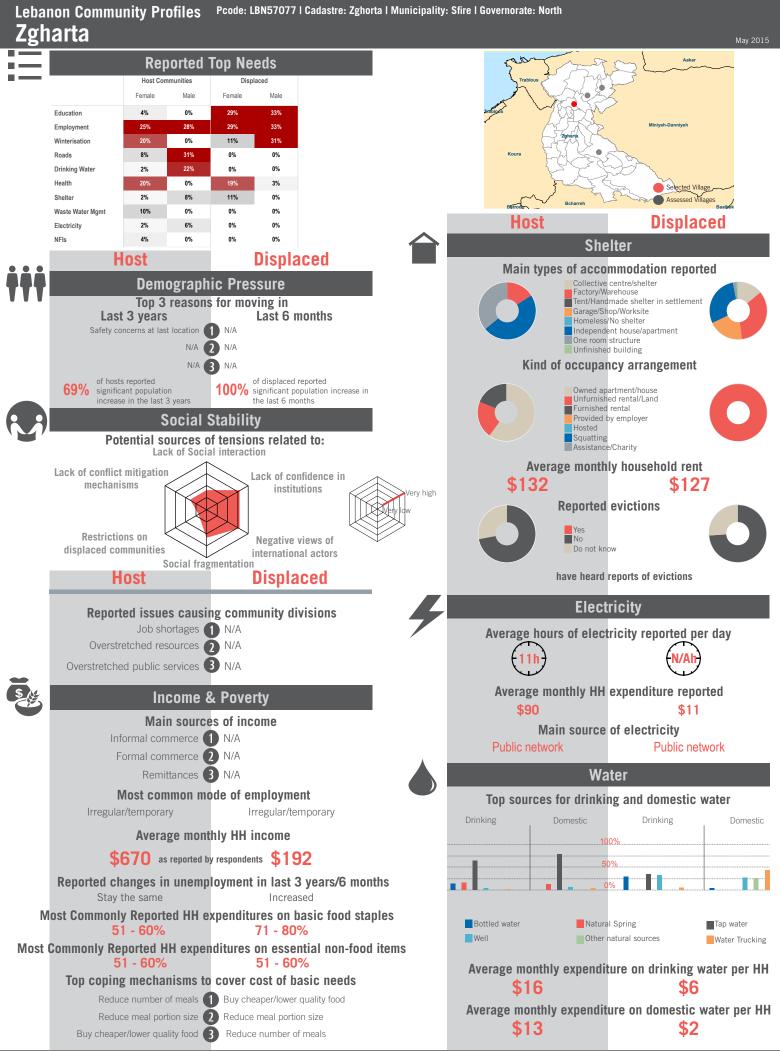

### unicef 🔮 🎯 OCHA

|      | Host Displaced                                                                                                                                                                                                                                   |                                     |            | Host                                                                                                                                                                   |                                                   | Dis                                     | Displaced        |                        |  |
|------|--------------------------------------------------------------------------------------------------------------------------------------------------------------------------------------------------------------------------------------------------|-------------------------------------|------------|------------------------------------------------------------------------------------------------------------------------------------------------------------------------|---------------------------------------------------|-----------------------------------------|------------------|------------------------|--|
|      | Wastewater Management                                                                                                                                                                                                                            |                                     | m          | Education                                                                                                                                                              |                                                   |                                         |                  |                        |  |
| ~h~~ | Main wastewater systems                                                                                                                                                                                                                          |                                     |            | Out of                                                                                                                                                                 | 80%                                               |                                         | 0%               | Out of                 |  |
|      | Open air/Pit latrines<br>Public network<br>Private collection<br>None                                                                                                                                                                            |                                     |            | 35 caregivers<br>Out of                                                                                                                                                | of caregivers reporte                             |                                         | 0%               | 1 caregivers<br>Out of |  |
|      |                                                                                                                                                                                                                                                  |                                     |            | 35 caregivers<br>Out of                                                                                                                                                | of caregivers reporte                             | d children enrolled                     | 2014-15 3<br>N/A | 1 caregivers<br>Out of |  |
|      |                                                                                                                                                                                                                                                  |                                     |            | 8 adolescents                                                                                                                                                          |                                                   | ere enrolled 2013-1                     |                  | adolescents            |  |
|      | Traditional pit<br>Flush<br>Improved pit<br>No toilet in home<br>Open air                                                                                                                                                                        |                                     |            | Out of<br>8 adolescents                                                                                                                                                |                                                   | re enrolled 2014-18                     |                  | Out of adolescents     |  |
| 4    |                                                                                                                                                                                                                                                  |                                     |            | Non-formal education opportunities<br>92% 100%<br>reported there are no non-formal education opportunities                                                             |                                                   |                                         |                  |                        |  |
|      | Access to showering and washing facilities<br>97% 74%<br>of respondents HH have access to showering and washing facilities                                                                                                                       |                                     |            | Top reported challenges in accessing educationCost of school feesCost of school suppliesCost of school supplies                                                        |                                                   |                                         |                  |                        |  |
|      |                                                                                                                                                                                                                                                  |                                     |            |                                                                                                                                                                        |                                                   |                                         |                  |                        |  |
|      | Reported flooding or presence of stagnant water within community in the last 12 months 33% 61% reported flooding in immediate surroundings                                                                                                       |                                     | •          |                                                                                                                                                                        | ordable transportation                            | Safety/secu                             |                  | during                 |  |
|      |                                                                                                                                                                                                                                                  |                                     | <b>^</b> . | /                                                                                                                                                                      | Children                                          | and Wome                                | 1                |                        |  |
|      |                                                                                                                                                                                                                                                  |                                     | II K       |                                                                                                                                                                        |                                                   | registration                            | 3%               |                        |  |
|      |                                                                                                                                                                                                                                                  |                                     |            | re                                                                                                                                                                     | espondents reported                               | cases of unregist                       |                  |                        |  |
|      | Solid Waste Management<br>Main type of solid waste disposal                                                                                                                                                                                      |                                     |            | Vulnera                                                                                                                                                                | ble population gr                                 |                                         |                  | inity                  |  |
|      | Main type of s<br>Public collection                                                                                                                                                                                                              | Dild waste disposal<br>Dump garbage |            | 1                                                                                                                                                                      |                                                   | orted proportion o<br>ated women        | 1%               |                        |  |
|      | In the la                                                                                                                                                                                                                                        | ast 3 months                        |            | 2                                                                                                                                                                      | 6% Wido                                           | wed women                               | 5%               |                        |  |
|      | Refuse/garbage                                                                                                                                                                                                                                   |                                     | N          | VA Unaccompan                                                                                                                                                          | ied children minors                               | 0%                                      |                  |                        |  |
|      | 65% 45% of respondents reported noticeable excess refuse/garbage                                                                                                                                                                                 |                                     |            | 0                                                                                                                                                                      | %                                                 | Drphans                                 | 0%               |                        |  |
|      |                                                                                                                                                                                                                                                  | nonocanio checco iciaco, Barnago    |            | 2                                                                                                                                                                      | 0% Pregna                                         | ant women                               | 0%               |                        |  |
|      | Presenc<br>18%                                                                                                                                                                                                                                   | ce of pests 45%                     |            | 3                                                                                                                                                                      | % Girls ma                                        | rried before 18                         | 0%               |                        |  |
|      | of respondents reported noticeable presence of flies, rodents,<br>and insects                                                                                                                                                                    |                                     | 9          | Population groups engaged in income generationMen (18+)Men (18+)Women (18+)Women (18+)Male adolescents (12-17)Male adolescents (12-17)                                 |                                                   |                                         |                  |                        |  |
|      | Health                                                                                                                                                                                                                                           |                                     |            |                                                                                                                                                                        |                                                   |                                         |                  |                        |  |
|      | Most commonly reported child illnesses<br>Diarrhea 1 Acute respiratory diseases<br>Acute respiratory diseases 2 Other stomach ailments<br>Dysentery 3 Diarrhea                                                                                   |                                     |            | Reasons why women may not be participating in the labor                                                                                                                |                                                   |                                         |                  |                        |  |
|      |                                                                                                                                                                                                                                                  |                                     |            | force<br>Household and child raising<br>responsibilities<br>Low levels of or no education<br>No skills 3 N/A                                                           |                                                   |                                         |                  |                        |  |
|      |                                                                                                                                                                                                                                                  |                                     |            |                                                                                                                                                                        |                                                   |                                         |                  |                        |  |
|      | <ul> <li>Top 3 challenges in accessing health services</li> <li>Cost of health services 1 Cost of medicines</li> <li>Cost of medicines 2 Cost of health services</li> <li>No affordable transportation 3 No affordable transportation</li> </ul> |                                     |            | Mai                                                                                                                                                                    |                                                   |                                         | vs under 18      | 2                      |  |
|      |                                                                                                                                                                                                                                                  |                                     |            | Main activities for out of school boys under 18<br>Informal employment 1 Household chores/Child care<br>Household chores/Child care 2 Informal employment<br>N/A 3 N/A |                                                   |                                         |                  |                        |  |
|      |                                                                                                                                                                                                                                                  |                                     |            |                                                                                                                                                                        |                                                   |                                         |                  |                        |  |
|      | Participated in polio campaigns in last 3 months<br>14% 58%<br>took their children to be vaccinated in polio campaign                                                                                                                            |                                     |            | Mai                                                                                                                                                                    | n activities for ou                               |                                         | ls under 18      | 3                      |  |
|      |                                                                                                                                                                                                                                                  |                                     |            | Household chores/Child care 1 Household chores/Child care<br>Informal employment 2 Informal employment<br>N/A 3 N/A                                                    |                                                   |                                         |                  |                        |  |
|      |                                                                                                                                                                                                                                                  |                                     |            |                                                                                                                                                                        |                                                   |                                         |                  |                        |  |
|      | Reasons for not participating in polio campaigns<br>Fear of vaccines<br>Already vaccinated<br>Cost<br>Mistrust campaign<br>Distance to site<br>Not aware<br>Not aware<br>Other                                                                   |                                     |            | Cases of abuses and services                                                                                                                                           |                                                   |                                         |                  |                        |  |
|      |                                                                                                                                                                                                                                                  |                                     |            | of                                                                                                                                                                     | 6%<br>respondents heard o                         |                                         |                  |                        |  |
|      |                                                                                                                                                                                                                                                  |                                     |            |                                                                                                                                                                        | or sexual violer                                  | nce in last 6 mon                       | ths<br>0%        |                        |  |
|      |                                                                                                                                                                                                                                                  |                                     |            |                                                                                                                                                                        | lents know of services<br>isk or survivors of vio |                                         | men and child    | dren at                |  |
|      |                                                                                                                                                                                                                                                  |                                     |            |                                                                                                                                                                        |                                                   | , , , , , , , , , , , , , , , , , , , , |                  |                        |  |