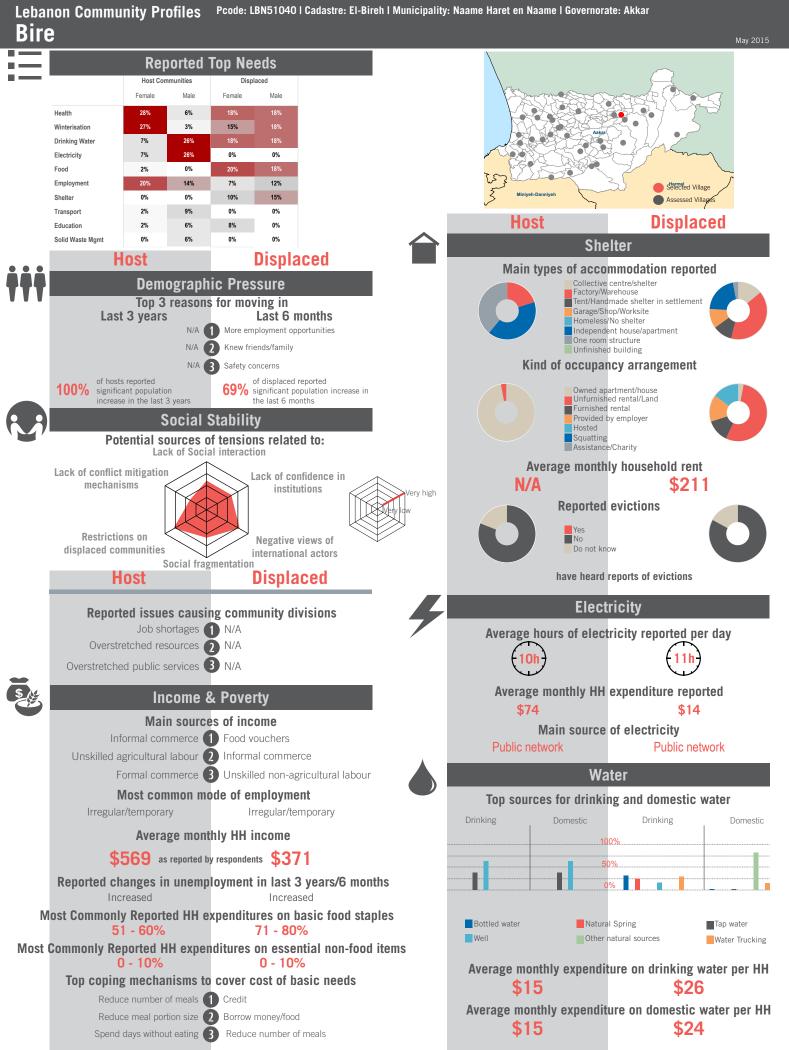

male interviewed: 40 | Age Range: 12 - 88 | Data collected between October 2014 - February 2015 Population groups covered: Lebanese, Syrian | Average HH size: 7 | Cadastre Population: 3979 | Lebanese living under US\$4: 906 | Syrian Refugees: 2018

### unicef 🕑 🐨 OCHA

```
REACH Informing
more effective
humanitarian action
```



## unicef 🔮 🎯 OCHA





Sample Information: Number of Interviews: 66 | Number of Male interviewed: 25 | Number of female interviewed: 41 | Age Range: 12 - 68 | Data collected between October 2014 - February 2015 Population groups covered: Lebanese, Syrian I Average HH size: 7 | Cadastre Population: 2641 | Lebanese living under US\$4: 601 | Syrian Refugees: 1048

### unicef 🕑 🛞 OCHA

```
REACH Informing
more effective
humanitarian action
```



## unicef 🔮 🛞 OCHA



Sample Information: Number of Interviews: 64 | Number of Male interviewed: 24 | Number of female interviewed: 40 | Age Range: 12 - 55 | Data collected between October 2014 - February 2015 Population groups covered: Lebanese, Syrian | Average HH size: 6 | Cadastre Population: 7436 | Lebanese living under US\$4: 1693 | Syrian Refugees: 6252

### 





## unicef 🚱 🛞 OCHA





Sample Information: Number of Interviews: 65 | Number of Male interviewed: 24 | Number of female interviewed: 41 | Age Range: 13 - 85 | Data collected between October 2014 - February 2015 Population groups covered: Lebanese, Syrian | Average HH size: 7 | Cadastre Population: 2386 | Lebanese living under US\$4: 543 | Syrian Refugees: 2320

### unicef 🕑 🐨 OCHA

#### Community Profile Borj el Arab



## unicef 🔮 🎯 OCHA