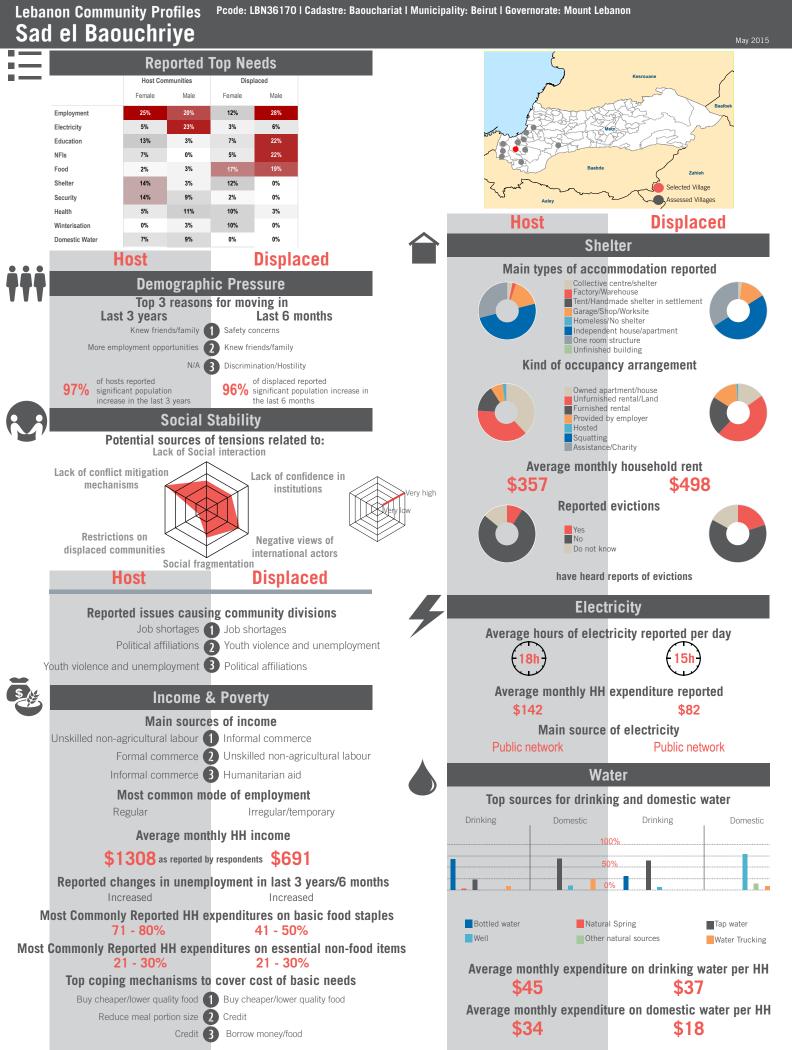

|     | Host                                                                                          | Displaced                                           |                                                          | _                                                                                                                                                 | Host                                             | Displa                   | May 2015                      |  |
|-----|-----------------------------------------------------------------------------------------------|-----------------------------------------------------|----------------------------------------------------------|---------------------------------------------------------------------------------------------------------------------------------------------------|--------------------------------------------------|--------------------------|-------------------------------|--|
|     |                                                                                               |                                                     | m                                                        |                                                                                                                                                   | Educ                                             | -                        | aceu                          |  |
| ~~~ | Wastewater Management<br>Main wastewater systems                                              |                                                     |                                                          |                                                                                                                                                   | 80%                                              | 0%                       |                               |  |
|     |                                                                                               |                                                     |                                                          | Out of<br>32 caregivers                                                                                                                           | of caregivers reported c                         | hildren enrolled 2013    | 3-14 <b>32 caregivers</b>     |  |
|     | Public r                                                                                      | r/Pit latrines<br>network<br>collection             |                                                          | Out of<br>32 caregivers                                                                                                                           | 80%<br>of caregivers reported cl                 | hildren enrolled 2014    | • Out of<br>-15 32 caregivers |  |
|     | None                                                                                          |                                                     |                                                          | Out of<br>8 adolescents                                                                                                                           | N/A<br>adolescents were                          | enrolled 2013-14         | Out of<br>9 adolescents       |  |
|     | Types o                                                                                       | f toilets                                           |                                                          | Out of                                                                                                                                            | N/A<br>adolescents are e                         |                          | A Out of                      |  |
|     | Traditional pit<br>Flush                                                                      |                                                     |                                                          | 8 adolescents                                                                                                                                     |                                                  |                          | 9 adolescents                 |  |
|     | Improved pit<br>No toilet in home<br>Open air                                                 |                                                     |                                                          |                                                                                                                                                   | Non-formal education 89%                         | tion opportuniti         |                               |  |
|     | Access to showering                                                                           |                                                     | reported there are no non-formal education opportunities |                                                                                                                                                   |                                                  |                          |                               |  |
|     | Access to showering and washing facilities                                                    |                                                     |                                                          | Top reported challenges in accessing education<br>Cost of school fees 1 Cost of school fees                                                       |                                                  |                          |                               |  |
|     |                                                                                               | o showering and washing facilities                  |                                                          | Cost of school supplies 2 Cost of school supplies                                                                                                 |                                                  |                          |                               |  |
|     | Reported flooding or presence of stagnant water within community in the last 12 months 3% 38% |                                                     |                                                          | No affo                                                                                                                                           | ordable transportation                           | No affordable tr         | ansportation                  |  |
|     |                                                                                               |                                                     |                                                          |                                                                                                                                                   | Children a                                       | nd Women                 |                               |  |
|     |                                                                                               | mediate surroundings                                | 11 /                                                     |                                                                                                                                                   | Birth reg                                        | gistration               |                               |  |
|     |                                                                                               |                                                     |                                                          | r                                                                                                                                                 | espondents reported cas                          |                          |                               |  |
| U:  |                                                                                               | Management                                          |                                                          | Vulnerable population groups living within community                                                                                              |                                                  |                          |                               |  |
|     | Main type of sol                                                                              | id waste disposal<br>Landfill                       |                                                          | N                                                                                                                                                 | Average reporte<br>Separated                     |                          | 0%                            |  |
|     |                                                                                               |                                                     |                                                          | 0                                                                                                                                                 | 1% Widowed                                       | l women                  | N/A                           |  |
|     |                                                                                               | In the last 3 months                                |                                                          | N                                                                                                                                                 | I/A Unaccompanied                                | children minors          | 0%                            |  |
|     | Refuse/garbage 27%<br>of respondents reported noticeable excess refuse/garbage                |                                                     | N                                                        | I/A Orpł                                                                                                                                          | nans                                             | 0%                       |                               |  |
|     |                                                                                               |                                                     | 0                                                        | Pregnant                                                                                                                                          | women                                            | N/A                      |                               |  |
|     |                                                                                               | Presence of pests                                   |                                                          | 0                                                                                                                                                 | Girls marrie                                     | d before 18              | N/A                           |  |
|     | 9%<br>of respondents reported not                                                             | 71% reported noticeable presence of flies, rodents, |                                                          |                                                                                                                                                   | lation groups and                                | od in incomo o           | oneration                     |  |
|     | an                                                                                            |                                                     | Popu                                                     | Iation groups engag<br>Men (18+)                                                                                                                  | -                                                | eneration                |                               |  |
|     | Ца                                                                                            | alth                                                |                                                          |                                                                                                                                                   |                                                  | Male adolescent          | ts (12-17)                    |  |
| 8   |                                                                                               |                                                     |                                                          |                                                                                                                                                   | adolescents (12-17)                              |                          | ing in the labor              |  |
|     |                                                                                               | orted child illnesses Acute respiratory diseases    |                                                          | Reasons why women may not be participating in the labor<br>force<br>Household and child raising<br>responsibilities<br>Traditional values/customs |                                                  |                          |                               |  |
|     |                                                                                               | 2 Diarrhea                                          |                                                          |                                                                                                                                                   |                                                  |                          |                               |  |
|     | Other stomach ailments                                                                        | 3 Dysentery                                         |                                                          | Other 3 Low levels of or no education                                                                                                             |                                                  |                          |                               |  |
|     | Top 3 challenges in accessing health services<br>Cost of health services                      |                                                     |                                                          |                                                                                                                                                   | Main activities for out of school boys under 18  |                          |                               |  |
|     |                                                                                               | 2 Cost of medicines                                 |                                                          | Household chores/Child care 1 Informal employment<br>N/A 2 Household chores/Child care                                                            |                                                  |                          |                               |  |
|     | No affordable transportation                                                                  | 3 No affordable transportation                      |                                                          |                                                                                                                                                   | N/A Z                                            |                          | es/Child care                 |  |
|     | Participated in polio campaigns in last 3 months                                              |                                                     |                                                          |                                                                                                                                                   | Main activities for out of school girls under 18 |                          |                               |  |
|     | 60%                                                                                           | 93%                                                 |                                                          | Household chores/Child care 1 Household chores/Child care<br>N/A 2 Other<br>N/A 3 N/A                                                             |                                                  |                          |                               |  |
|     | took their children to be va                                                                  | accinated in polio campaign                         |                                                          |                                                                                                                                                   |                                                  |                          |                               |  |
|     |                                                                                               | ating in polio campaigns                            |                                                          |                                                                                                                                                   | Cases of abuse                                   |                          |                               |  |
|     | Fear of v<br>Already<br>Cost                                                                  | vaccinated                                          |                                                          | of                                                                                                                                                | 0%<br>respondents heard of ca                    | OS<br>ases of abuse expl |                               |  |
|     |                                                                                               |                                                     |                                                          | U                                                                                                                                                 | or sexual violence                               | in last 6 months         |                               |  |
|     | Not awa                                                                                       |                                                     |                                                          | of respond                                                                                                                                        | 0%<br>lents know of services av                  | vailable for women       |                               |  |
|     | Other                                                                                         |                                                     |                                                          |                                                                                                                                                   | isk or survivors of violen                       |                          |                               |  |