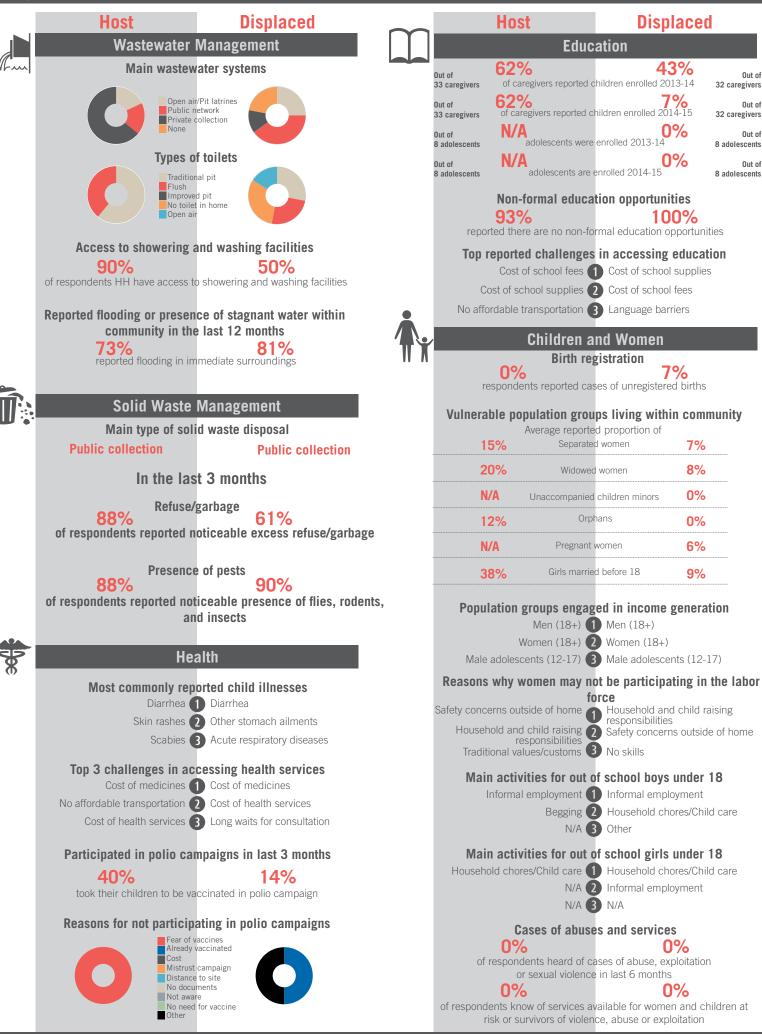

# Country Profile

Sample Information: Number of Interviews: 13120 | Number of Male interviewed: 4967 | Number of female interviewed: 8154 | Age Range: 12-92 | Data collected between October 2014 - February 2015 Population groups covered: Lebanese, Syrian, PRL, PRS | Average HH size: 6 | Cadastre Population: Lebanese: 2078960| Lebanese living under US\$4: 605188 | Syrian Refugees: 786129

### Governorate Profile Akkar

Sample Information: Number of Interviews: 2294 | Number of Male interviewed: 869 | Number of female interviewed: 1425 | Age Range: 12-88 | Data collected between October 2014 - February 2015 Population groups covered: Lebanese, Syrian, PRL, PRS | Average HH size: 6 | Cadastre Population: 190914 | Lebanese living under US\$4: 62123 | Syrian Refugees: 82956