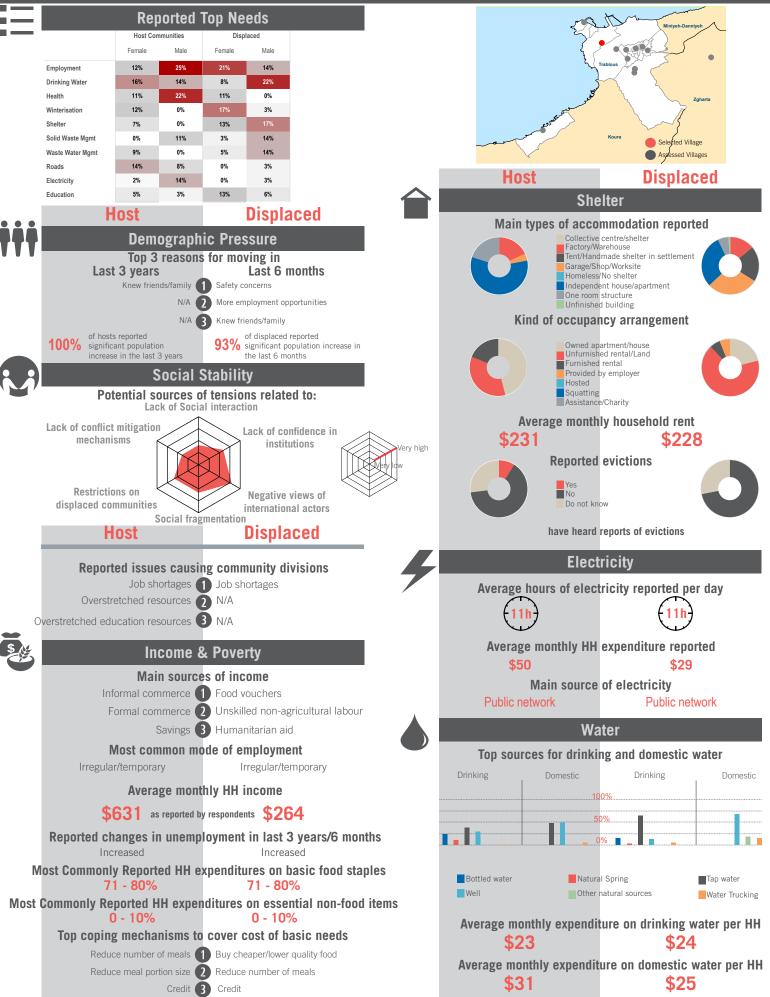

|     | Host                                                                                          | Displaced                                           |                                                          | _                                                                                                                                                 | Host                                             | Displa                   | May 2015                      |  |
|-----|-----------------------------------------------------------------------------------------------|-----------------------------------------------------|----------------------------------------------------------|---------------------------------------------------------------------------------------------------------------------------------------------------|--------------------------------------------------|--------------------------|-------------------------------|--|
|     |                                                                                               |                                                     | m                                                        |                                                                                                                                                   | Educ                                             | -                        | aceu                          |  |
| ~~~ | Wastewater Management<br>Main wastewater systems                                              |                                                     |                                                          |                                                                                                                                                   | 80%                                              | 0%                       |                               |  |
|     |                                                                                               |                                                     |                                                          | Out of<br>32 caregivers                                                                                                                           | of caregivers reported c                         | hildren enrolled 2013    | 3-14 <b>32 caregivers</b>     |  |
|     | Public r                                                                                      | r/Pit latrines<br>network<br>collection             |                                                          | Out of<br>32 caregivers                                                                                                                           | 80%<br>of caregivers reported cl                 | hildren enrolled 2014    | • Out of<br>-15 32 caregivers |  |
|     | None                                                                                          |                                                     |                                                          | Out of<br>8 adolescents                                                                                                                           | N/A<br>adolescents were                          | enrolled 2013-14         | Out of<br>9 adolescents       |  |
|     | Types o                                                                                       | f toilets                                           |                                                          | Out of                                                                                                                                            | N/A<br>adolescents are e                         |                          | A Out of                      |  |
|     | Traditional pit<br>Flush                                                                      |                                                     |                                                          | 8 adolescents                                                                                                                                     |                                                  |                          | 9 adolescents                 |  |
|     | Improved pit<br>No toilet in home<br>Open air                                                 |                                                     |                                                          |                                                                                                                                                   | Non-formal education 89%                         | tion opportuniti         |                               |  |
|     | Access to showering                                                                           |                                                     | reported there are no non-formal education opportunities |                                                                                                                                                   |                                                  |                          |                               |  |
|     | Access to showering and washing facilities                                                    |                                                     |                                                          | Top reported challenges in accessing education<br>Cost of school fees 1 Cost of school fees                                                       |                                                  |                          |                               |  |
|     |                                                                                               | o showering and washing facilities                  |                                                          | Cost of school supplies 2 Cost of school supplies                                                                                                 |                                                  |                          |                               |  |
|     | Reported flooding or presence of stagnant water within community in the last 12 months 3% 38% |                                                     |                                                          | No affo                                                                                                                                           | ordable transportation                           | No affordable tr         | ansportation                  |  |
|     |                                                                                               |                                                     |                                                          |                                                                                                                                                   | Children a                                       | nd Women                 |                               |  |
|     |                                                                                               | mediate surroundings                                | 11 /                                                     |                                                                                                                                                   | Birth reg                                        | gistration               |                               |  |
|     |                                                                                               |                                                     |                                                          | r                                                                                                                                                 | espondents reported cas                          |                          |                               |  |
| U:  |                                                                                               | Management                                          |                                                          | Vulnerable population groups living within community                                                                                              |                                                  |                          |                               |  |
|     | Main type of sol                                                                              | id waste disposal<br>Landfill                       |                                                          | N                                                                                                                                                 | Average reporte<br>Separated                     |                          | 0%                            |  |
|     |                                                                                               |                                                     |                                                          | 0                                                                                                                                                 | 1% Widowed                                       | l women                  | N/A                           |  |
|     |                                                                                               | In the last 3 months                                |                                                          | N                                                                                                                                                 | I/A Unaccompanied                                | children minors          | 0%                            |  |
|     | Refuse/garbage 27%<br>of respondents reported noticeable excess refuse/garbage                |                                                     | N                                                        | I/A Orpł                                                                                                                                          | nans                                             | 0%                       |                               |  |
|     |                                                                                               |                                                     | 0                                                        | Pregnant                                                                                                                                          | women                                            | N/A                      |                               |  |
|     |                                                                                               | Presence of pests                                   |                                                          | 0                                                                                                                                                 | Girls marrie                                     | d before 18              | N/A                           |  |
|     | 9%<br>of respondents reported not                                                             | 71% reported noticeable presence of flies, rodents, |                                                          |                                                                                                                                                   | lation groups and                                | od in incomo o           | oneration                     |  |
|     | an                                                                                            |                                                     | Popu                                                     | Iation groups engag<br>Men (18+)                                                                                                                  | -                                                | eneration                |                               |  |
|     | Ца                                                                                            | alth                                                |                                                          |                                                                                                                                                   |                                                  | Male adolescent          | ts (12-17)                    |  |
| 8   |                                                                                               |                                                     |                                                          |                                                                                                                                                   | adolescents (12-17)                              |                          | ing in the labor              |  |
|     |                                                                                               | orted child illnesses Acute respiratory diseases    |                                                          | Reasons why women may not be participating in the labor<br>force<br>Household and child raising<br>responsibilities<br>Traditional values/customs |                                                  |                          |                               |  |
|     |                                                                                               | 2 Diarrhea                                          |                                                          |                                                                                                                                                   |                                                  |                          |                               |  |
|     | Other stomach ailments                                                                        | 3 Dysentery                                         |                                                          | Other 3 Low levels of or no education                                                                                                             |                                                  |                          |                               |  |
|     | Top 3 challenges in accessing health services<br>Cost of health services                      |                                                     |                                                          |                                                                                                                                                   | Main activities for out of school boys under 18  |                          |                               |  |
|     |                                                                                               | 2 Cost of medicines                                 |                                                          | Household chores/Child care 1 Informal employment<br>N/A 2 Household chores/Child care                                                            |                                                  |                          |                               |  |
|     | No affordable transportation                                                                  | 3 No affordable transportation                      |                                                          |                                                                                                                                                   | N/A Z                                            |                          | es/Child care                 |  |
|     | Participated in polio campaigns in last 3 months                                              |                                                     |                                                          |                                                                                                                                                   | Main activities for out of school girls under 18 |                          |                               |  |
|     | 60%                                                                                           | 93%                                                 |                                                          | Household chores/Child care 1 Household chores/Child care<br>N/A 2 Other<br>N/A 3 N/A                                                             |                                                  |                          |                               |  |
|     | took their children to be va                                                                  | accinated in polio campaign                         |                                                          |                                                                                                                                                   |                                                  |                          |                               |  |
|     |                                                                                               | ating in polio campaigns                            |                                                          |                                                                                                                                                   | Cases of abuse                                   |                          |                               |  |
|     | Fear of v<br>Already<br>Cost                                                                  | vaccinated                                          |                                                          | of                                                                                                                                                | 0%<br>respondents heard of ca                    | OS<br>ases of abuse expl |                               |  |
|     |                                                                                               |                                                     |                                                          | U                                                                                                                                                 | or sexual violence                               | in last 6 months         |                               |  |
|     | Not awa                                                                                       |                                                     |                                                          | of respond                                                                                                                                        | 0%<br>lents know of services av                  | vailable for women       |                               |  |
|     | Other                                                                                         |                                                     |                                                          |                                                                                                                                                   | isk or survivors of violen                       |                          |                               |  |

# unicef 🕲 🛞 OCHA

11 - 20% 11 - 20% Top coping mechanisms to cover cost of basic needs

Buy cheaper/lower quality food 1 Buy cheaper/lower quality food

Borrow money/food **2** Reduce number of meals

Credit 3 Reduce meal portion size