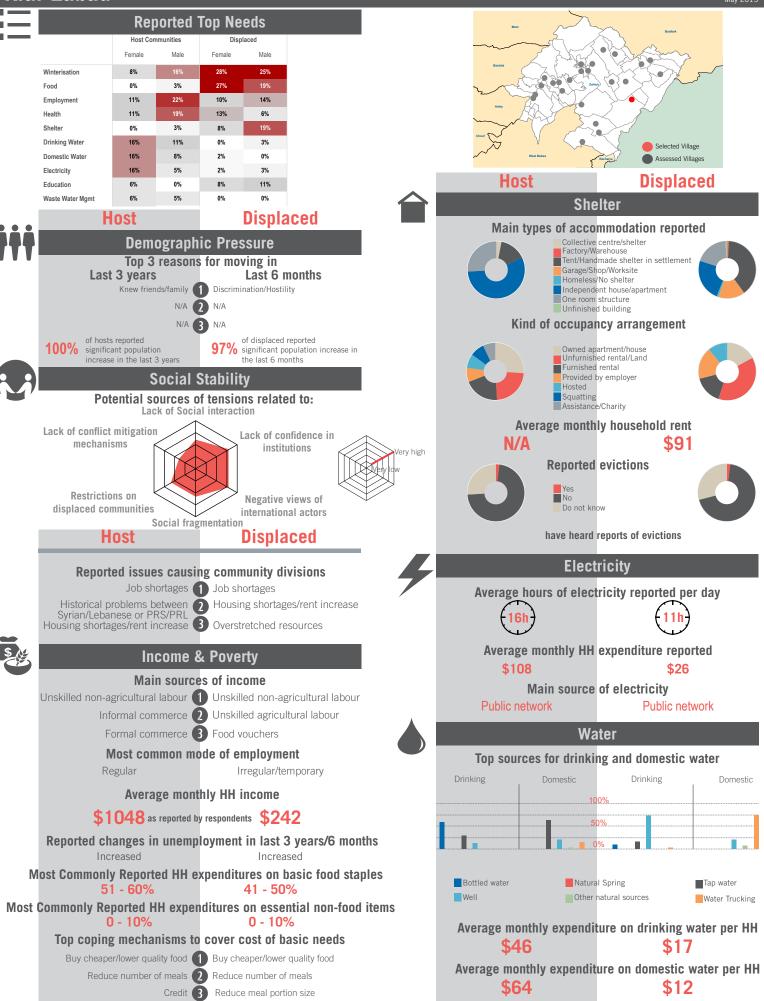

# Country Profile

Sample Information: Number of Interviews: 13120 | Number of Male interviewed: 4967 | Number of female interviewed: 8154 | Age Range: 12-92 | Data collected between October 2014 - February 2015 Population groups covered: Lebanese, Syrian, PRL, PRS | Average HH size: 6 | Cadastre Population: Lebanese: 2078960| Lebanese living under US\$4: 605188 | Syrian Refugees: 786129

# unicef 🚱 🚳 OCHA

Out of

Out of

Out of

Out of

2612 caregivers

2612 caregivers

1685 adolescents

1685 adolescents

11%

21%

3%

11%

31%

10%

### Governorate Profile Akkar

Sample Information: Number of Interviews: 2294 | Number of Male interviewed: 869 | Number of female interviewed: 1425 | Age Range: 12-88 | Data collected between October 2014 - February 2015 Population groups covered: Lebanese, Syrian, PRL, PRS | Average HH size: 6 | Cadastre Population: 190914 | Lebanese living under US\$4: 62123 | Syrian Refugees: 82956