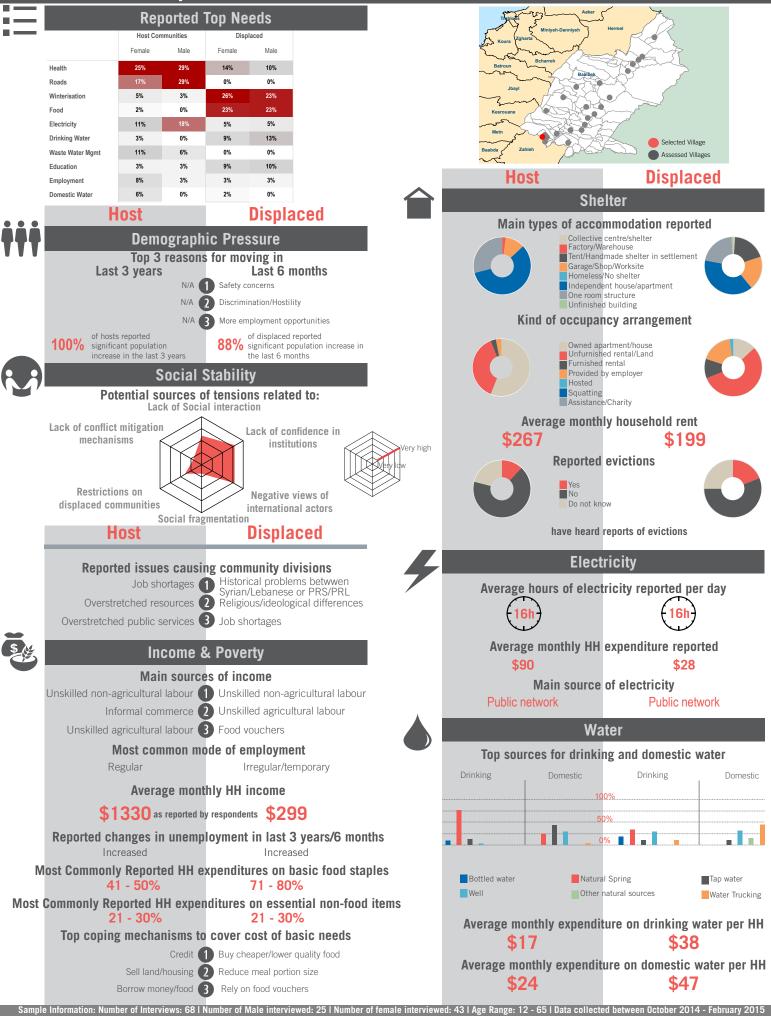

### unicef 🔮 🎯 OCHA

|      | Host Displaced                                                                                                                                                                                                                                   |                                     |            | Host                                                                                                                                                                   |                                                   | Dis                                     | Displaced        |                        |  |
|------|--------------------------------------------------------------------------------------------------------------------------------------------------------------------------------------------------------------------------------------------------|-------------------------------------|------------|------------------------------------------------------------------------------------------------------------------------------------------------------------------------|---------------------------------------------------|-----------------------------------------|------------------|------------------------|--|
|      | Wastewater Management                                                                                                                                                                                                                            |                                     | m          | Education                                                                                                                                                              |                                                   |                                         |                  |                        |  |
| ~h~~ | Main wastewater systems                                                                                                                                                                                                                          |                                     |            | Out of                                                                                                                                                                 | 80%                                               |                                         | 0%               | Out of                 |  |
|      | Open air/Pit latrines<br>Public network<br>Private collection<br>None                                                                                                                                                                            |                                     |            | 35 caregivers<br>Out of                                                                                                                                                | of caregivers reporte                             |                                         | 0%               | 1 caregivers<br>Out of |  |
|      |                                                                                                                                                                                                                                                  |                                     |            | 35 caregivers<br>Out of                                                                                                                                                | of caregivers reporte                             | d children enrolled                     | 2014-15 3<br>N/A | 1 caregivers<br>Out of |  |
|      |                                                                                                                                                                                                                                                  |                                     |            | 8 adolescents                                                                                                                                                          |                                                   | ere enrolled 2013-1                     |                  | adolescents            |  |
|      | Traditional pit<br>Flush<br>Improved pit<br>No toilet in home<br>Open air                                                                                                                                                                        |                                     |            | Out of<br>8 adolescents                                                                                                                                                |                                                   | re enrolled 2014-18                     |                  | Out of adolescents     |  |
| 4    |                                                                                                                                                                                                                                                  |                                     |            | Non-formal education opportunities<br>92% 100%<br>reported there are no non-formal education opportunities                                                             |                                                   |                                         |                  |                        |  |
|      | Access to showering and washing facilities<br>97% 74%<br>of respondents HH have access to showering and washing facilities                                                                                                                       |                                     |            | Top reported challenges in accessing educationCost of school feesCost of school suppliesCost of school supplies                                                        |                                                   |                                         |                  |                        |  |
|      |                                                                                                                                                                                                                                                  |                                     |            |                                                                                                                                                                        |                                                   |                                         |                  |                        |  |
|      | Reported flooding or presence of stagnant water within community in the last 12 months 33% 61% reported flooding in immediate surroundings                                                                                                       |                                     | •          |                                                                                                                                                                        | ordable transportation                            | Safety/secu                             |                  | during                 |  |
|      |                                                                                                                                                                                                                                                  |                                     | <b>^</b> . | /                                                                                                                                                                      | Children                                          | and Wome                                | 1                |                        |  |
|      |                                                                                                                                                                                                                                                  |                                     | II K       |                                                                                                                                                                        |                                                   | registration                            | 3%               |                        |  |
|      |                                                                                                                                                                                                                                                  |                                     |            | re                                                                                                                                                                     | espondents reported                               | cases of unregist                       |                  |                        |  |
|      | Solid Waste Management<br>Main type of solid waste disposal                                                                                                                                                                                      |                                     |            | Vulnera                                                                                                                                                                | ble population gr                                 |                                         |                  | inity                  |  |
|      | Main type of s<br>Public collection                                                                                                                                                                                                              | Dild waste disposal<br>Dump garbage |            | 1                                                                                                                                                                      |                                                   | orted proportion o<br>ated women        | 1%               |                        |  |
|      | In the la                                                                                                                                                                                                                                        | ast 3 months                        |            | 2                                                                                                                                                                      | 6% Wido                                           | wed women                               | 5%               |                        |  |
|      | Refuse/garbage                                                                                                                                                                                                                                   |                                     | N          | VA Unaccompan                                                                                                                                                          | ied children minors                               | 0%                                      |                  |                        |  |
|      | 65% 45% of respondents reported noticeable excess refuse/garbage                                                                                                                                                                                 |                                     |            | 0                                                                                                                                                                      | %                                                 | Drphans                                 | 0%               |                        |  |
|      |                                                                                                                                                                                                                                                  | nonocanio checco iciaco, Barnago    |            | 2                                                                                                                                                                      | 0% Pregna                                         | ant women                               | 0%               |                        |  |
|      | Presenc<br>18%                                                                                                                                                                                                                                   | ce of pests 45%                     |            | 3                                                                                                                                                                      | % Girls ma                                        | rried before 18                         | 0%               |                        |  |
|      | of respondents reported noticeable presence of flies, rodents,<br>and insects                                                                                                                                                                    |                                     | 9          | Population groups engaged in income generationMen (18+)Men (18+)Women (18+)Women (18+)Male adolescents (12-17)Male adolescents (12-17)                                 |                                                   |                                         |                  |                        |  |
|      | Health                                                                                                                                                                                                                                           |                                     |            |                                                                                                                                                                        |                                                   |                                         |                  |                        |  |
|      | Most commonly reported child illnesses<br>Diarrhea 1 Acute respiratory diseases<br>Acute respiratory diseases 2 Other stomach ailments<br>Dysentery 3 Diarrhea                                                                                   |                                     |            | Reasons why women may not be participating in the labor                                                                                                                |                                                   |                                         |                  |                        |  |
|      |                                                                                                                                                                                                                                                  |                                     |            | force<br>Household and child raising<br>responsibilities<br>Low levels of or no education<br>No skills 3 N/A                                                           |                                                   |                                         |                  |                        |  |
|      |                                                                                                                                                                                                                                                  |                                     |            |                                                                                                                                                                        |                                                   |                                         |                  |                        |  |
|      | <ul> <li>Top 3 challenges in accessing health services</li> <li>Cost of health services 1 Cost of medicines</li> <li>Cost of medicines 2 Cost of health services</li> <li>No affordable transportation 3 No affordable transportation</li> </ul> |                                     |            | Mai                                                                                                                                                                    |                                                   |                                         | vs under 18      | 2                      |  |
|      |                                                                                                                                                                                                                                                  |                                     |            | Main activities for out of school boys under 18<br>Informal employment 1 Household chores/Child care<br>Household chores/Child care 2 Informal employment<br>N/A 3 N/A |                                                   |                                         |                  |                        |  |
|      |                                                                                                                                                                                                                                                  |                                     |            |                                                                                                                                                                        |                                                   |                                         |                  |                        |  |
|      | Participated in polio campaigns in last 3 months<br>14% 58%<br>took their children to be vaccinated in polio campaign                                                                                                                            |                                     |            | Mai                                                                                                                                                                    | n activities for ou                               |                                         | ls under 18      | 3                      |  |
|      |                                                                                                                                                                                                                                                  |                                     |            | Household chores/Child care 1 Household chores/Child care<br>Informal employment 2 Informal employment<br>N/A 3 N/A                                                    |                                                   |                                         |                  |                        |  |
|      |                                                                                                                                                                                                                                                  |                                     |            |                                                                                                                                                                        |                                                   |                                         |                  |                        |  |
|      | Reasons for not participating in polio campaigns<br>Fear of vaccines<br>Already vaccinated<br>Cost<br>Mistrust campaign<br>Distance to site<br>Not aware<br>Not aware<br>Other                                                                   |                                     |            | Cases of abuses and services                                                                                                                                           |                                                   |                                         |                  |                        |  |
|      |                                                                                                                                                                                                                                                  |                                     |            | of                                                                                                                                                                     | 6%<br>respondents heard o                         |                                         |                  |                        |  |
|      |                                                                                                                                                                                                                                                  |                                     |            |                                                                                                                                                                        | or sexual violer                                  | nce in last 6 mon                       | ths<br>0%        |                        |  |
|      |                                                                                                                                                                                                                                                  |                                     |            |                                                                                                                                                                        | lents know of services<br>isk or survivors of vio |                                         | men and child    | dren at                |  |
|      |                                                                                                                                                                                                                                                  |                                     |            |                                                                                                                                                                        |                                                   | , , , , , , , , , , , , , , , , , , , , |                  |                        |  |