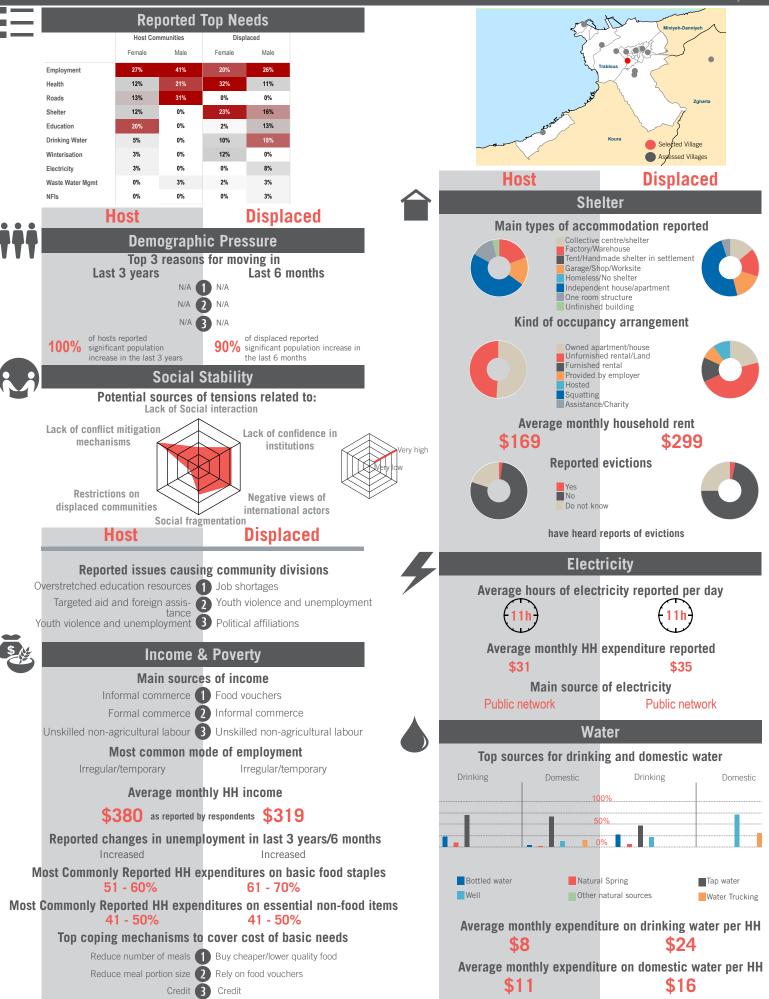

REACH Informing more effective humanitarian action

5%

0%

Governorate Profile North

Sample Information: Number of Interviews: 2371 | Number of Male interviewed: 896 | Number of female interviewed: 1475 | Age Range: 12-87 | Data collected between October 2014 - February 2015 Population groups covered: Lebanese, Syrian, PRL, PRS | Average HH size: 6 | Cadastre Population: 403238 | Lebanese living under US\$4: 214105 | Syrian Refugees: 154054