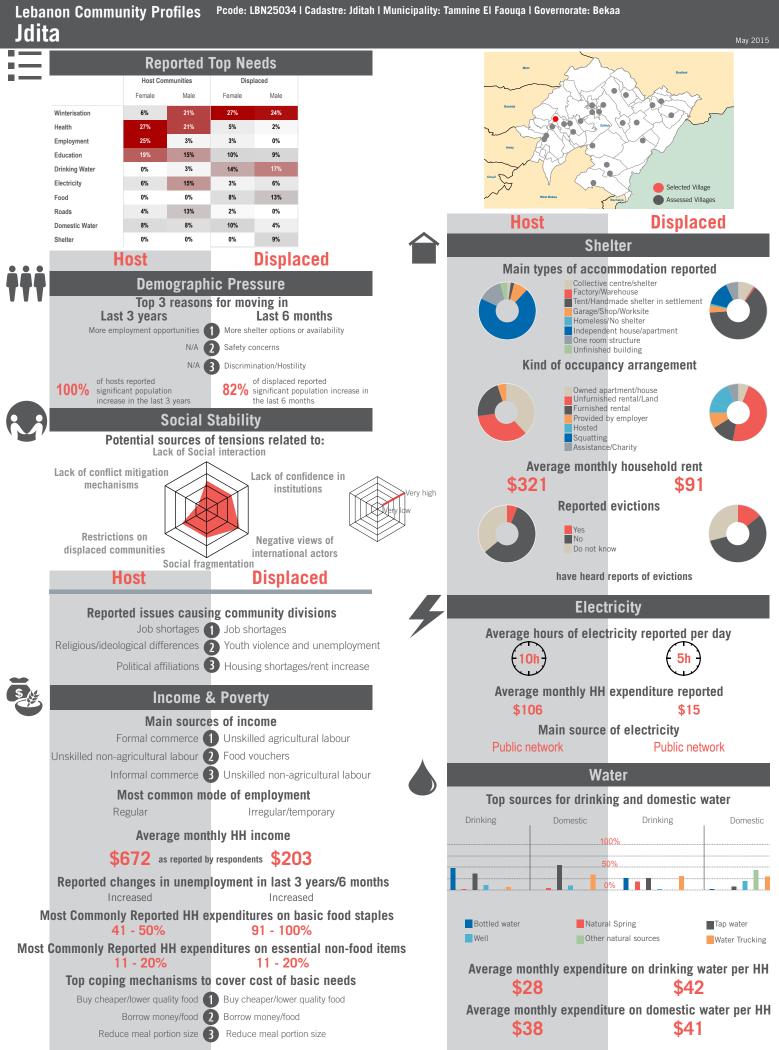

#### Governorate Profile Bekaa

Sample Information: Number of Interviews: 2438 | Number of Male interviewed: 927 | Number of female interviewed: 1511 | Age Range: 12-83 | Data collected between October 2014 - February 2015 Population groups covered: Lebanese, Syrian, PRL, PRS | Average HH size: 6 | Cadastre Population: Lebanese: 174539 | Lebanese living under US\$4: 42095 | Syrian Refugees: 253664