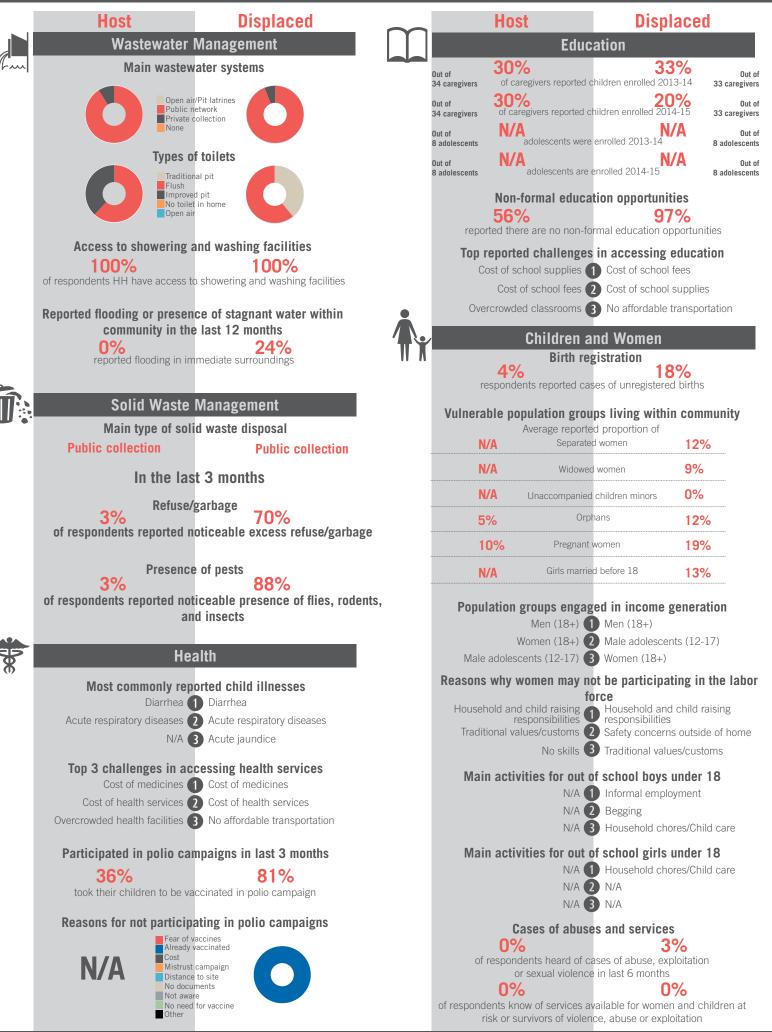

#### Out of adolescents are enrolled 2014-1 305 adolescents Non-formal education opportunities 71% reported there are no non-formal education opportunities Top reported challenges in accessing education Cost of school fees 1 Cost of school fees Cost of school supplies (2) Cost of school supplies No affordable transportation (3) No affordable transportation **Children and Women** Birth registration 10% respondents reported cases of unregistered births Vulnerable population groups living within community Average reported proportion of Separated women 9% 12% Widowed women 0% Unaccompanied children minors Orphans 16% Pregnant women 20% Girls married before 18 12% Population groups engaged in income generation Men (18+) 1 Men (18+) Women (18+) 2 Women (18+) Male adolescents (12-17) 3 Male adolescents (12-17) Reasons why women may not be participating in the labor force Household responsibilities 1 Traditional values/customs Traditional values/customs 2 Household responsibilities Safety concerns 3 Safety concerns Main activities for out of school boys under 18 Informal employment 1 Informal employment Begging 2 Household chores/Child care

#### Main activities for out of school girls under 18

Household chores/Child care 1 Household chores/Child care

Informal employment 2 Informal employment Begging **3** Begging

## **Cases of abuses and services**

1% of respondents heard of cases of abuse, exploitation or sexual violence in last 6 months

0%

REACH Informing more effective humanitarian action

of respondents know of services available for women and children at risk or survivors of violence, abuse or exploitation