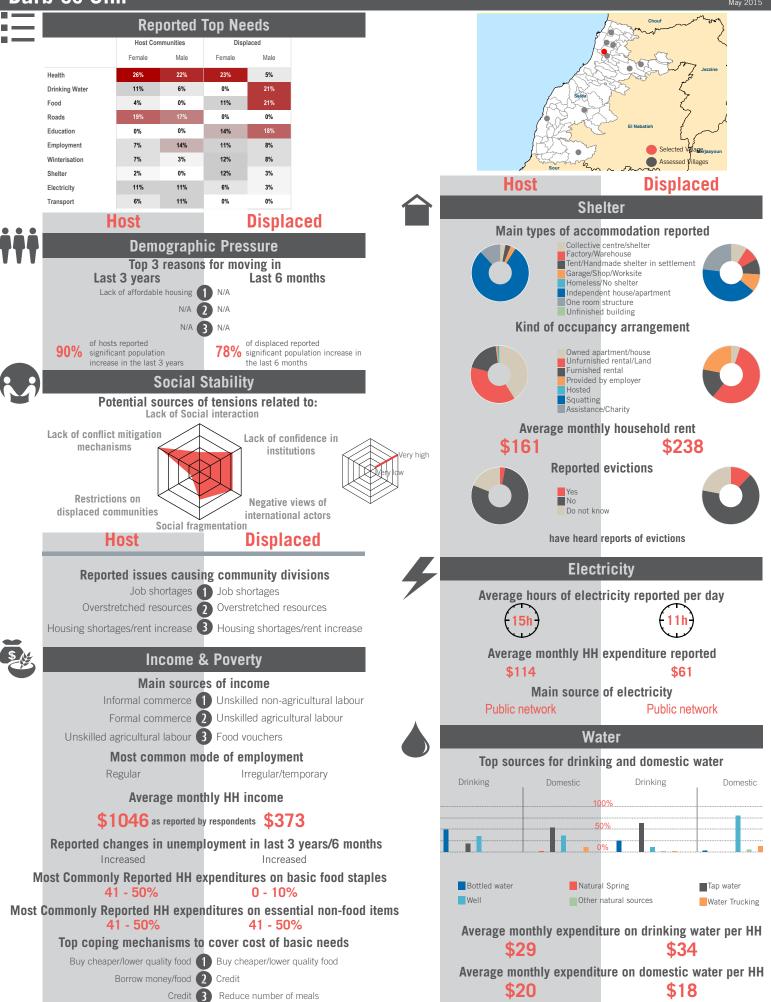

le interviewed: 40 | Age Range: 12 - 70 | Data collected between October 2014 - February 2015 Population groups covered: PRL, PRS | Average HH size: 6 | Cadastre Population: 2221 | Lebanese living under US\$4: 1260 | Syrian Refugees: 2256

### unicef 🔮 🎯 OCHA

### Community Profile Ain el Hiloue



# unicef 🔮 🚳 OCHA





Sample Information: Number of Interviews: 30 | Number of Male interviewed: 14 | Number of female interviewed: 16 | Age Range: 12 - 62 | Data collected between October 2014 - February 2015 Population groups covered: Lebanese, Syrian | Average HH size: 5 | Cadastre Population: 9595 | Lebanese living under US\$4: 5442 | Syrian Refugees: 3170

## unicef 🔮 🛞 OCHA

```
REACH Informing
more effective
humanitarian action
```

# Community Profile **Babliyeh**



unicef 🔮 🛞 OCHA





Sample Information: Number of Interviews: 68 | Number of Male interviewed: 26 | Number of female interviewed: 42 | Age Range: 12 - 72 | Data collected between October 2014 - February 2015 Population groups covered: Lebanese, PRL, Syrian | Average HH size: 6 | Cadastre Population: 7119 | Lebanese living under US\$4: 1761 | Syrian Refugees: 3464

### unicef 🗶 🛞 OCHA

```
REACH Informing
more effective
humanitarian action
```

### Community Profile Darb es Sim



unicef 🔮 🛞 OCHA



Sample Information: Number of Interviews: 68 | Number of Male interviewed: 26 | Number of female interviewed: 42 | Age Range: 12 - 65 | Data collected between October 2014 - February 2015 Population groups covered: Lebanese, PRL, Syrian | Average HH size: 6 | Cadastre Population: 26750 | Lebanese living under US\