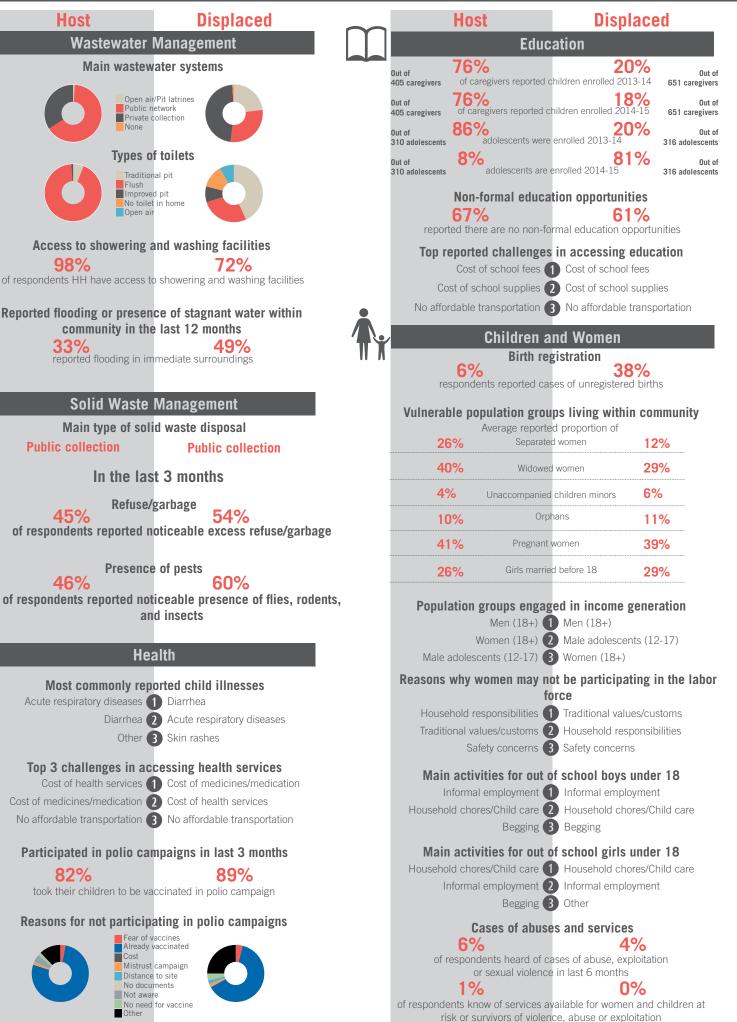

### Governorate Profile Akkar

Sample Information: Number of Interviews: 2294 | Number of Male interviewed: 869 | Number of female interviewed: 1425 | Age Range: 12-88 | Data collected between October 2014 - February 2015 Population groups covered: Lebanese, Syrian, PRL, PRS | Average HH size: 6 | Cadastre Population: 190914 | Lebanese living under US\$4: 62123 | Syrian Refugees: 82956