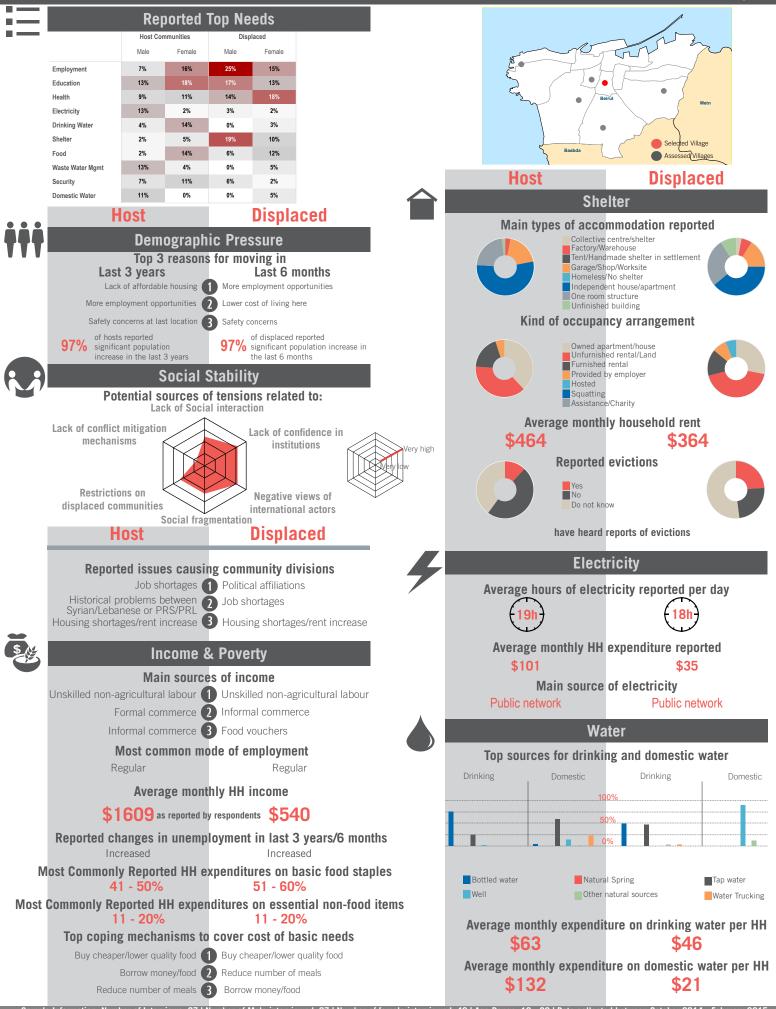

# Country Profile

Sample Information: Number of Interviews: 13120 | Number of Male interviewed: 4967 | Number of female interviewed: 8154 | Age Range: 12-92 | Data collected between October 2014 - February 2015 Population groups covered: Lebanese, Syrian, PRL, PRS | Average HH size: 6 | Cadastre Population: Lebanese: 2078960| Lebanese living under US\$4: 605188 | Syrian Refugees: 786129