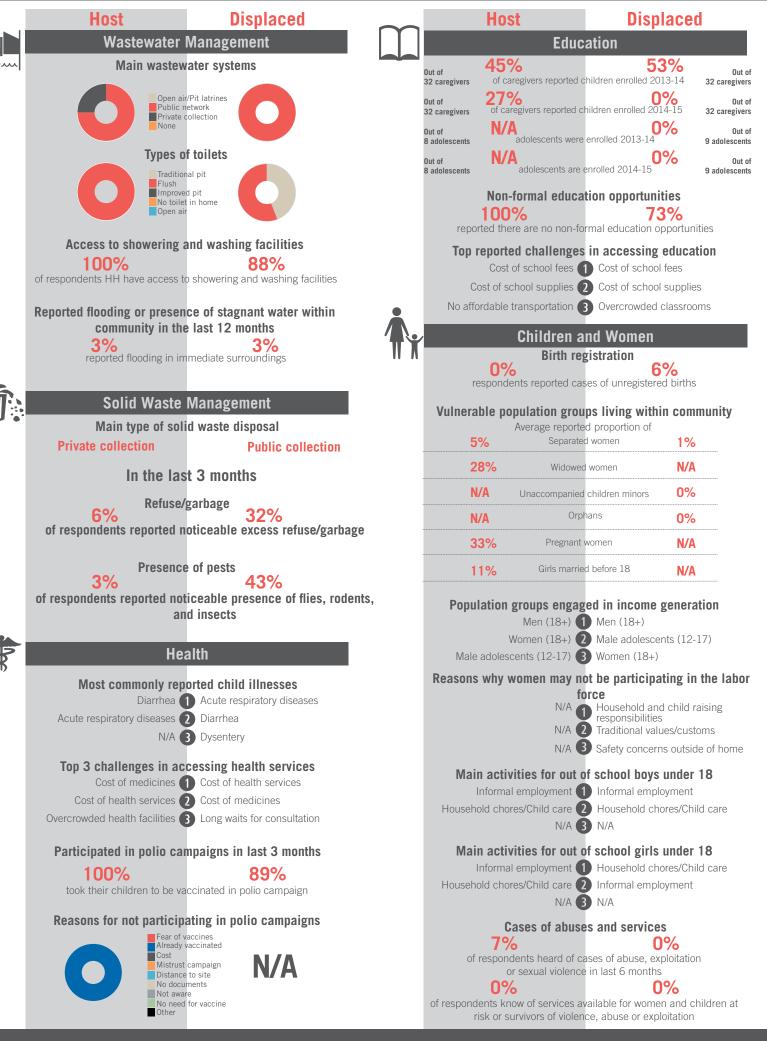

|     | Host                                                                                          | Displaced                                           |                                                          | _                                                                                                                                                 | Host                                             | Displa                   | May 2015                      |  |
|-----|-----------------------------------------------------------------------------------------------|-----------------------------------------------------|----------------------------------------------------------|---------------------------------------------------------------------------------------------------------------------------------------------------|--------------------------------------------------|--------------------------|-------------------------------|--|
|     |                                                                                               |                                                     | m                                                        |                                                                                                                                                   | Educ                                             | -                        | aceu                          |  |
| ~~~ | Wastewater Management<br>Main wastewater systems                                              |                                                     |                                                          |                                                                                                                                                   | 80%                                              | 0%                       |                               |  |
|     |                                                                                               |                                                     |                                                          | Out of<br>32 caregivers                                                                                                                           | of caregivers reported c                         | hildren enrolled 2013    | 3-14 <b>32 caregivers</b>     |  |
|     | Public r                                                                                      | r/Pit latrines<br>network<br>collection             |                                                          | Out of<br>32 caregivers                                                                                                                           | 80%<br>of caregivers reported cl                 | hildren enrolled 2014    | • Out of<br>-15 32 caregivers |  |
|     | None                                                                                          |                                                     |                                                          | Out of<br>8 adolescents                                                                                                                           | N/A<br>adolescents were                          | enrolled 2013-14         | Out of<br>9 adolescents       |  |
|     | Types o                                                                                       | f toilets                                           |                                                          | Out of                                                                                                                                            | N/A<br>adolescents are e                         |                          | A Out of                      |  |
|     | Traditional pit<br>Flush                                                                      |                                                     |                                                          | 8 adolescents                                                                                                                                     |                                                  |                          | 9 adolescents                 |  |
|     | Improved pit<br>No toilet in home<br>Open air                                                 |                                                     |                                                          |                                                                                                                                                   | Non-formal education 89%                         | tion opportuniti         |                               |  |
|     | Access to showering                                                                           |                                                     | reported there are no non-formal education opportunities |                                                                                                                                                   |                                                  |                          |                               |  |
|     | Access to showering and washing facilities                                                    |                                                     |                                                          | Top reported challenges in accessing education<br>Cost of school fees 1 Cost of school fees                                                       |                                                  |                          |                               |  |
|     |                                                                                               | o showering and washing facilities                  |                                                          | Cost of school supplies 2 Cost of school supplies                                                                                                 |                                                  |                          |                               |  |
|     | Reported flooding or presence of stagnant water within community in the last 12 months 3% 38% |                                                     |                                                          | No affo                                                                                                                                           | ordable transportation                           | No affordable tr         | ansportation                  |  |
|     |                                                                                               |                                                     |                                                          |                                                                                                                                                   | Children a                                       | nd Women                 |                               |  |
|     |                                                                                               | mediate surroundings                                | 11 /                                                     |                                                                                                                                                   | Birth reg                                        | gistration               |                               |  |
|     |                                                                                               |                                                     |                                                          | r                                                                                                                                                 | espondents reported cas                          |                          |                               |  |
| U:  |                                                                                               | Management                                          |                                                          | Vulnerable population groups living within community                                                                                              |                                                  |                          |                               |  |
|     | Main type of sol                                                                              | id waste disposal<br>Landfill                       |                                                          | N                                                                                                                                                 | Average reporte<br>Separated                     |                          | 0%                            |  |
|     |                                                                                               |                                                     |                                                          | 0                                                                                                                                                 | 1% Widowed                                       | l women                  | N/A                           |  |
|     |                                                                                               | In the last 3 months                                |                                                          | N                                                                                                                                                 | I/A Unaccompanied                                | children minors          | 0%                            |  |
|     | Refuse/garbage 27%<br>of respondents reported noticeable excess refuse/garbage                |                                                     | N                                                        | I/A Orpł                                                                                                                                          | nans                                             | 0%                       |                               |  |
|     |                                                                                               |                                                     | 0                                                        | Pregnant                                                                                                                                          | women                                            | N/A                      |                               |  |
|     |                                                                                               | Presence of pests                                   |                                                          | 0                                                                                                                                                 | Girls marrie                                     | d before 18              | N/A                           |  |
|     | 9%<br>of respondents reported not                                                             | 71% reported noticeable presence of flies, rodents, |                                                          |                                                                                                                                                   | lation groups and                                | od in incomo o           | oneration                     |  |
|     | an                                                                                            |                                                     | Popu                                                     | Iation groups engag<br>Men (18+)                                                                                                                  | -                                                | eneration                |                               |  |
|     | Ца                                                                                            | alth                                                |                                                          |                                                                                                                                                   |                                                  | Male adolescent          | ts (12-17)                    |  |
| 8   |                                                                                               |                                                     |                                                          |                                                                                                                                                   | adolescents (12-17)                              |                          | ing in the labor              |  |
|     |                                                                                               | orted child illnesses Acute respiratory diseases    |                                                          | Reasons why women may not be participating in the labor<br>force<br>Household and child raising<br>responsibilities<br>Traditional values/customs |                                                  |                          |                               |  |
|     |                                                                                               | 2 Diarrhea                                          |                                                          |                                                                                                                                                   |                                                  |                          |                               |  |
|     | Other stomach ailments                                                                        | 3 Dysentery                                         |                                                          | Other 3 Low levels of or no education                                                                                                             |                                                  |                          |                               |  |
|     | Top 3 challenges in accessing health services<br>Cost of health services                      |                                                     |                                                          |                                                                                                                                                   | Main activities for out of school boys under 18  |                          |                               |  |
|     |                                                                                               | 2 Cost of medicines                                 |                                                          | Household chores/Child care 1 Informal employment<br>N/A 2 Household chores/Child care                                                            |                                                  |                          |                               |  |
|     | No affordable transportation                                                                  | 3 No affordable transportation                      |                                                          |                                                                                                                                                   | N/A Z                                            |                          | es/Child care                 |  |
|     | Participated in polio campaigns in last 3 months                                              |                                                     |                                                          |                                                                                                                                                   | Main activities for out of school girls under 18 |                          |                               |  |
|     | 60%                                                                                           | 93%                                                 |                                                          | Household chores/Child care 1 Household chores/Child care<br>N/A 2 Other<br>N/A 3 N/A                                                             |                                                  |                          |                               |  |
|     | took their children to be va                                                                  | accinated in polio campaign                         |                                                          |                                                                                                                                                   |                                                  |                          |                               |  |
|     |                                                                                               | ating in polio campaigns                            |                                                          |                                                                                                                                                   | Cases of abuse                                   |                          |                               |  |
|     | Fear of v<br>Already<br>Cost                                                                  | vaccinated                                          |                                                          | of                                                                                                                                                | 0%<br>respondents heard of ca                    | OS<br>ases of abuse expl |                               |  |
|     |                                                                                               |                                                     |                                                          | U                                                                                                                                                 | or sexual violence                               | in last 6 months         |                               |  |
|     | Not awa                                                                                       |                                                     |                                                          | of respond                                                                                                                                        | 0%<br>lents know of services av                  | vailable for women       |                               |  |
|     | Other                                                                                         |                                                     |                                                          |                                                                                                                                                   | isk or survivors of violen                       |                          |                               |  |