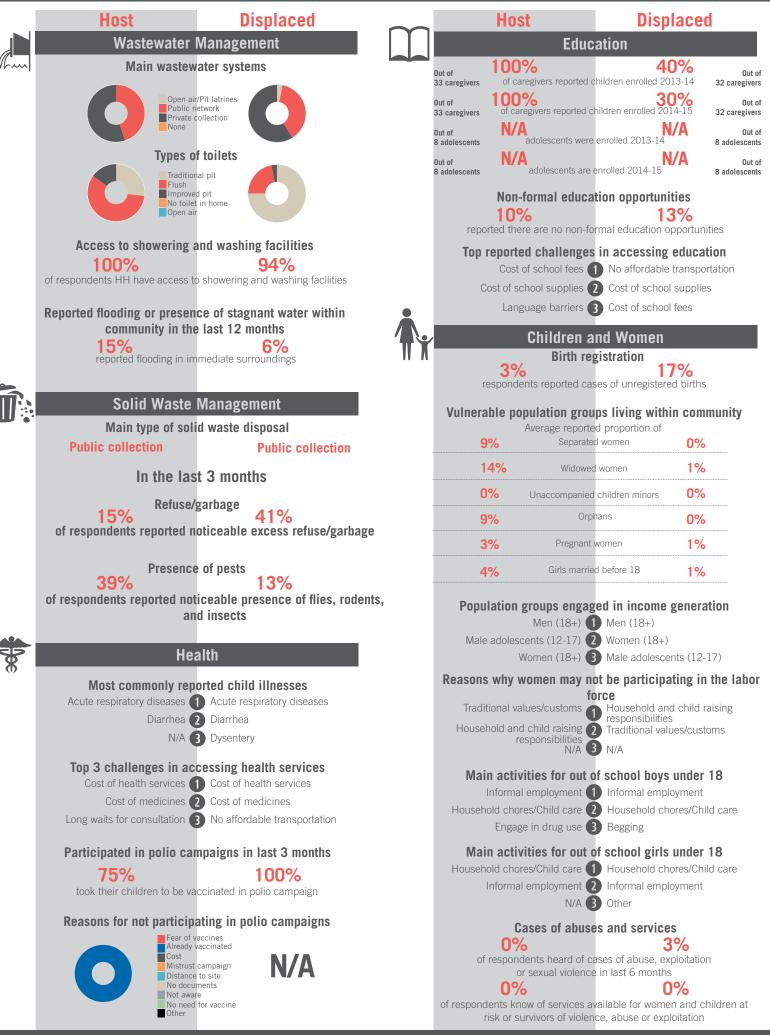

### unicef 🔮 🎯 OCHA

|      | Host Displaced                                                                                                                                                                                                                                   |                                     |            | Host                                                                                                                                                                   |                                                   | Dis                                     | Displaced        |                        |  |
|------|--------------------------------------------------------------------------------------------------------------------------------------------------------------------------------------------------------------------------------------------------|-------------------------------------|------------|------------------------------------------------------------------------------------------------------------------------------------------------------------------------|---------------------------------------------------|-----------------------------------------|------------------|------------------------|--|
|      | Wastewater Management                                                                                                                                                                                                                            |                                     | m          | Education                                                                                                                                                              |                                                   |                                         |                  |                        |  |
| ~h~~ | Main wastewater systems                                                                                                                                                                                                                          |                                     |            | Out of                                                                                                                                                                 | 80%                                               |                                         | 0%               | Out of                 |  |
|      | Open air/Pit latrines<br>Public network<br>Private collection<br>None                                                                                                                                                                            |                                     |            | 35 caregivers<br>Out of                                                                                                                                                | of caregivers reporte                             |                                         | 0%               | 1 caregivers<br>Out of |  |
|      |                                                                                                                                                                                                                                                  |                                     |            | 35 caregivers<br>Out of                                                                                                                                                | of caregivers reporte                             | d children enrolled                     | 2014-15 3<br>N/A | 1 caregivers<br>Out of |  |
|      |                                                                                                                                                                                                                                                  |                                     |            | 8 adolescents                                                                                                                                                          |                                                   | ere enrolled 2013-1                     |                  | adolescents            |  |
|      | Traditional pit<br>Flush<br>Improved pit<br>No toilet in home<br>Open air                                                                                                                                                                        |                                     |            | Out of<br>8 adolescents                                                                                                                                                |                                                   | re enrolled 2014-18                     |                  | Out of adolescents     |  |
| 4    |                                                                                                                                                                                                                                                  |                                     |            | Non-formal education opportunities<br>92% 100%<br>reported there are no non-formal education opportunities                                                             |                                                   |                                         |                  |                        |  |
|      | Access to showering and washing facilities<br>97% 74%<br>of respondents HH have access to showering and washing facilities                                                                                                                       |                                     |            | Top reported challenges in accessing educationCost of school feesCost of school suppliesCost of school supplies                                                        |                                                   |                                         |                  |                        |  |
|      |                                                                                                                                                                                                                                                  |                                     |            |                                                                                                                                                                        |                                                   |                                         |                  |                        |  |
|      | Reported flooding or presence of stagnant water within community in the last 12 months 33% 61% reported flooding in immediate surroundings                                                                                                       |                                     | •          |                                                                                                                                                                        | ordable transportation                            | Safety/secu                             |                  | during                 |  |
|      |                                                                                                                                                                                                                                                  |                                     | <b>^</b> . | /                                                                                                                                                                      | Children                                          | and Wome                                | 1                |                        |  |
|      |                                                                                                                                                                                                                                                  |                                     | II K       |                                                                                                                                                                        |                                                   | registration                            | 3%               |                        |  |
|      |                                                                                                                                                                                                                                                  |                                     |            | re                                                                                                                                                                     | espondents reported                               | cases of unregist                       |                  |                        |  |
|      | Solid Waste Management<br>Main type of solid waste disposal                                                                                                                                                                                      |                                     |            | Vulnera                                                                                                                                                                | ble population gr                                 |                                         |                  | inity                  |  |
|      | Main type of s<br>Public collection                                                                                                                                                                                                              | Dild waste disposal<br>Dump garbage |            | 1                                                                                                                                                                      |                                                   | orted proportion o<br>ated women        | 1%               |                        |  |
|      | In the la                                                                                                                                                                                                                                        | ast 3 months                        |            | 2                                                                                                                                                                      | 6% Wido                                           | wed women                               | 5%               |                        |  |
|      | Refuse/garbage                                                                                                                                                                                                                                   |                                     | N          | VA Unaccompan                                                                                                                                                          | ied children minors                               | 0%                                      |                  |                        |  |
|      | 65% 45% of respondents reported noticeable excess refuse/garbage                                                                                                                                                                                 |                                     |            | 0                                                                                                                                                                      | %                                                 | Drphans                                 | 0%               |                        |  |
|      |                                                                                                                                                                                                                                                  | nonocanio checco iciaco, Barnago    |            | 2                                                                                                                                                                      | 0% Pregna                                         | ant women                               | 0%               |                        |  |
|      | Presenc<br>18%                                                                                                                                                                                                                                   | ce of pests 45%                     |            | 3                                                                                                                                                                      | % Girls ma                                        | rried before 18                         | 0%               |                        |  |
|      | of respondents reported noticeable presence of flies, rodents,<br>and insects                                                                                                                                                                    |                                     | 9          | Population groups engaged in income generationMen (18+)Men (18+)Women (18+)Women (18+)Male adolescents (12-17)Male adolescents (12-17)                                 |                                                   |                                         |                  |                        |  |
|      | Health                                                                                                                                                                                                                                           |                                     |            |                                                                                                                                                                        |                                                   |                                         |                  |                        |  |
|      | Most commonly reported child illnesses<br>Diarrhea 1 Acute respiratory diseases<br>Acute respiratory diseases 2 Other stomach ailments<br>Dysentery 3 Diarrhea                                                                                   |                                     |            | Reasons why women may not be participating in the labor                                                                                                                |                                                   |                                         |                  |                        |  |
|      |                                                                                                                                                                                                                                                  |                                     |            | force<br>Household and child raising<br>responsibilities<br>Low levels of or no education<br>No skills 3 N/A                                                           |                                                   |                                         |                  |                        |  |
|      |                                                                                                                                                                                                                                                  |                                     |            |                                                                                                                                                                        |                                                   |                                         |                  |                        |  |
|      | <ul> <li>Top 3 challenges in accessing health services</li> <li>Cost of health services 1 Cost of medicines</li> <li>Cost of medicines 2 Cost of health services</li> <li>No affordable transportation 3 No affordable transportation</li> </ul> |                                     |            | Mai                                                                                                                                                                    |                                                   |                                         | vs under 18      | 2                      |  |
|      |                                                                                                                                                                                                                                                  |                                     |            | Main activities for out of school boys under 18<br>Informal employment 1 Household chores/Child care<br>Household chores/Child care 2 Informal employment<br>N/A 3 N/A |                                                   |                                         |                  |                        |  |
|      |                                                                                                                                                                                                                                                  |                                     |            |                                                                                                                                                                        |                                                   |                                         |                  |                        |  |
|      | Participated in polio campaigns in last 3 months<br>14% 58%<br>took their children to be vaccinated in polio campaign                                                                                                                            |                                     |            | Mai                                                                                                                                                                    | n activities for ou                               |                                         | ls under 18      | 3                      |  |
|      |                                                                                                                                                                                                                                                  |                                     |            | Household chores/Child care 1 Household chores/Child care<br>Informal employment 2 Informal employment<br>N/A 3 N/A                                                    |                                                   |                                         |                  |                        |  |
|      |                                                                                                                                                                                                                                                  |                                     |            |                                                                                                                                                                        |                                                   |                                         |                  |                        |  |
|      | Reasons for not participating in polio campaigns<br>Fear of vaccines<br>Already vaccinated<br>Cost<br>Mistrust campaign<br>Distance to site<br>Not aware<br>Not aware<br>Other                                                                   |                                     |            | Cases of abuses and services                                                                                                                                           |                                                   |                                         |                  |                        |  |
|      |                                                                                                                                                                                                                                                  |                                     |            | of                                                                                                                                                                     | 6%<br>respondents heard o                         |                                         |                  |                        |  |
|      |                                                                                                                                                                                                                                                  |                                     |            |                                                                                                                                                                        | or sexual violer                                  | nce in last 6 mon                       | ths<br>0%        |                        |  |
|      |                                                                                                                                                                                                                                                  |                                     |            |                                                                                                                                                                        | lents know of services<br>isk or survivors of vio |                                         | men and child    | dren at                |  |
|      |                                                                                                                                                                                                                                                  |                                     |            |                                                                                                                                                                        |                                                   | , , , , , , , , , , , , , , , , , , , , |                  |                        |  |