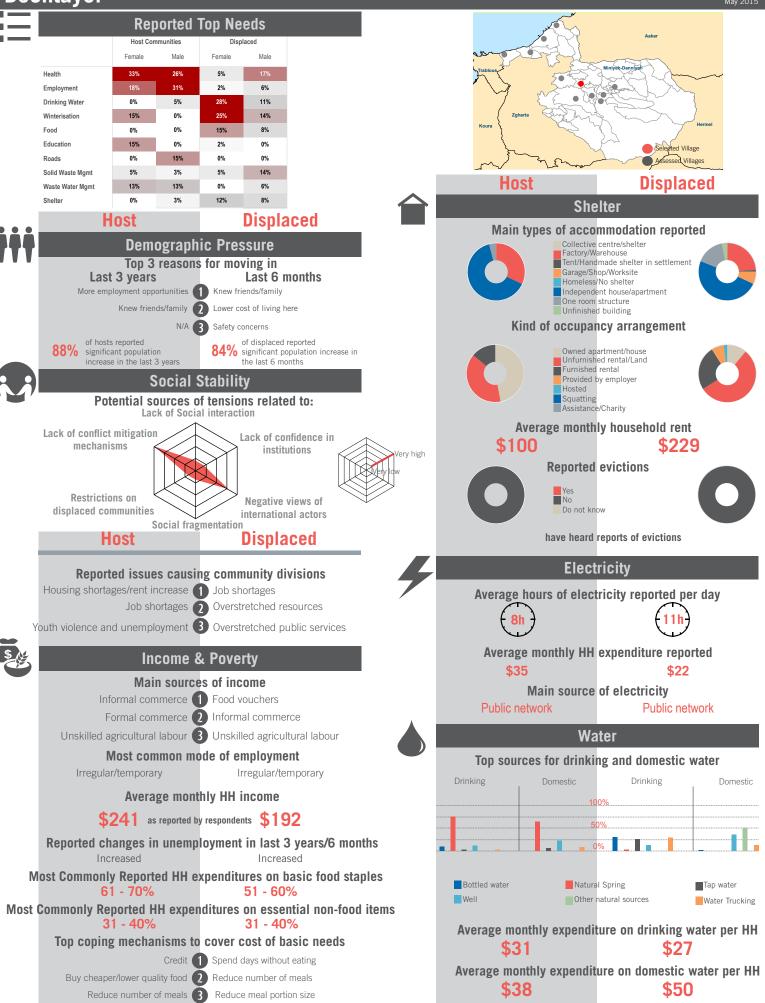

# Country Profile

Sample Information: Number of Interviews: 13120 | Number of Male interviewed: 4967 | Number of female interviewed: 8154 | Age Range: 12-92 | Data collected between October 2014 - February 2015 Population groups covered: Lebanese, Syrian, PRL, PRS | Average HH size: 6 | Cadastre Population: Lebanese: 2078960| Lebanese living under US\$4: 605188 | Syrian Refugees: 786129