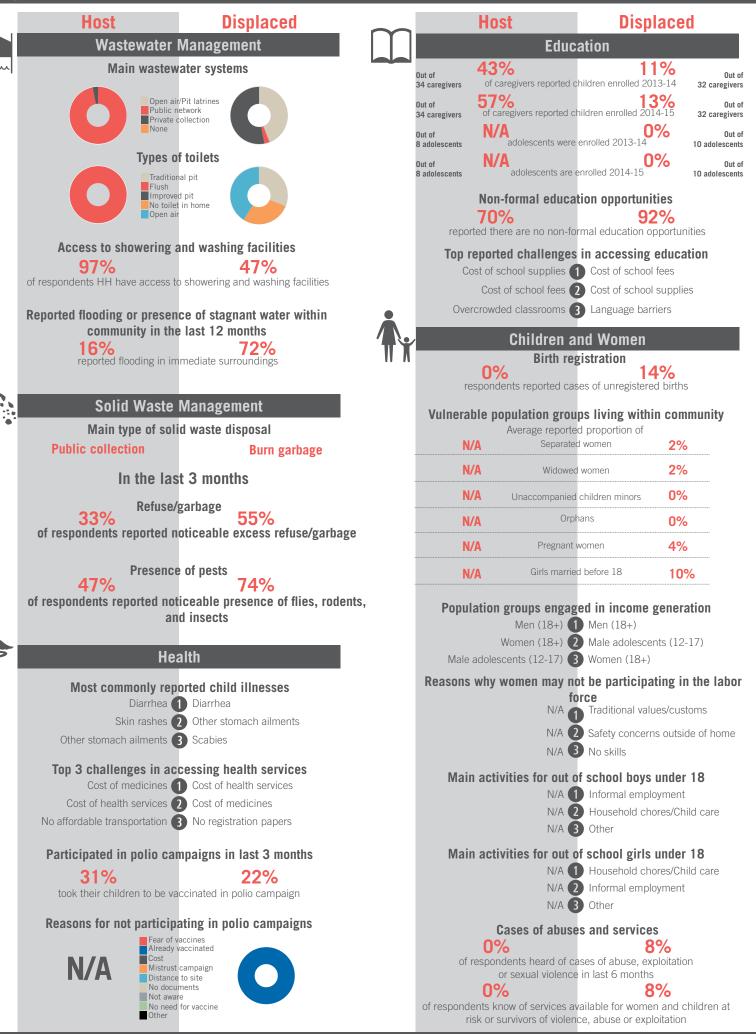

|     | Host                                                                                          | Displaced                                           |                                                          | _                                                                                                                                                 | Host                                             | Displa                   | May 2015                      |  |
|-----|-----------------------------------------------------------------------------------------------|-----------------------------------------------------|----------------------------------------------------------|---------------------------------------------------------------------------------------------------------------------------------------------------|--------------------------------------------------|--------------------------|-------------------------------|--|
|     |                                                                                               |                                                     | m                                                        |                                                                                                                                                   | Educ                                             | -                        | aceu                          |  |
| ~~~ | Wastewater Management<br>Main wastewater systems                                              |                                                     |                                                          |                                                                                                                                                   | 80%                                              | 0%                       |                               |  |
|     |                                                                                               |                                                     |                                                          | Out of<br>32 caregivers                                                                                                                           | of caregivers reported c                         | hildren enrolled 2013    | 3-14 <b>32 caregivers</b>     |  |
|     | Public r                                                                                      | r/Pit latrines<br>network<br>collection             |                                                          | Out of<br>32 caregivers                                                                                                                           | 80%<br>of caregivers reported cl                 | hildren enrolled 2014    | • Out of<br>-15 32 caregivers |  |
|     | None                                                                                          |                                                     |                                                          | Out of<br>8 adolescents                                                                                                                           | N/A<br>adolescents were                          | enrolled 2013-14         | Out of<br>9 adolescents       |  |
|     | Types o                                                                                       | f toilets                                           |                                                          | Out of                                                                                                                                            | N/A<br>adolescents are e                         |                          | A Out of                      |  |
|     | Traditional pit<br>Flush                                                                      |                                                     |                                                          | 8 adolescents                                                                                                                                     |                                                  |                          | 9 adolescents                 |  |
|     | Improved pit<br>No toilet in home<br>Open air                                                 |                                                     |                                                          |                                                                                                                                                   | Non-formal education 89%                         | tion opportuniti         |                               |  |
|     | Access to showering                                                                           |                                                     | reported there are no non-formal education opportunities |                                                                                                                                                   |                                                  |                          |                               |  |
|     | Access to showering and washing facilities                                                    |                                                     |                                                          | Top reported challenges in accessing education<br>Cost of school fees 1 Cost of school fees                                                       |                                                  |                          |                               |  |
|     |                                                                                               | o showering and washing facilities                  |                                                          | Cost of school supplies 2 Cost of school supplies                                                                                                 |                                                  |                          |                               |  |
|     | Reported flooding or presence of stagnant water within community in the last 12 months 3% 38% |                                                     |                                                          | No affo                                                                                                                                           | ordable transportation                           | No affordable tr         | ansportation                  |  |
|     |                                                                                               |                                                     |                                                          |                                                                                                                                                   | Children a                                       | nd Women                 |                               |  |
|     |                                                                                               | mediate surroundings                                | 11 /                                                     |                                                                                                                                                   | Birth reg                                        | gistration               |                               |  |
|     |                                                                                               |                                                     |                                                          | r                                                                                                                                                 | espondents reported cas                          |                          |                               |  |
| U:  |                                                                                               | Management                                          |                                                          | Vulnerable population groups living within community                                                                                              |                                                  |                          |                               |  |
|     | Main type of sol                                                                              | id waste disposal<br>Landfill                       |                                                          | N                                                                                                                                                 | Average reporte<br>Separated                     |                          | 0%                            |  |
|     |                                                                                               |                                                     |                                                          | 0                                                                                                                                                 | 1% Widowed                                       | l women                  | N/A                           |  |
|     |                                                                                               | In the last 3 months                                |                                                          | N                                                                                                                                                 | I/A Unaccompanied                                | children minors          | 0%                            |  |
|     | Refuse/garbage 27%<br>of respondents reported noticeable excess refuse/garbage                |                                                     | N                                                        | I/A Orpł                                                                                                                                          | nans                                             | 0%                       |                               |  |
|     |                                                                                               |                                                     | 0                                                        | Pregnant                                                                                                                                          | women                                            | N/A                      |                               |  |
|     |                                                                                               | Presence of pests                                   |                                                          | 0                                                                                                                                                 | Girls marrie                                     | d before 18              | N/A                           |  |
|     | 9%<br>of respondents reported not                                                             | 71% reported noticeable presence of flies, rodents, |                                                          |                                                                                                                                                   | lation groups and                                | od in incomo o           | oneration                     |  |
|     | an                                                                                            |                                                     | Popu                                                     | Iation groups engag<br>Men (18+)                                                                                                                  | -                                                | eneration                |                               |  |
|     | Ца                                                                                            | alth                                                |                                                          |                                                                                                                                                   |                                                  | Male adolescent          | ts (12-17)                    |  |
| 8   |                                                                                               |                                                     |                                                          |                                                                                                                                                   | adolescents (12-17)                              |                          | ing in the labor              |  |
|     |                                                                                               | orted child illnesses Acute respiratory diseases    |                                                          | Reasons why women may not be participating in the labor<br>force<br>Household and child raising<br>responsibilities<br>Traditional values/customs |                                                  |                          |                               |  |
|     |                                                                                               | 2 Diarrhea                                          |                                                          |                                                                                                                                                   |                                                  |                          |                               |  |
|     | Other stomach ailments                                                                        | 3 Dysentery                                         |                                                          | Other 3 Low levels of or no education                                                                                                             |                                                  |                          |                               |  |
|     | Top 3 challenges in accessing health services<br>Cost of health services                      |                                                     |                                                          |                                                                                                                                                   | Main activities for out of school boys under 18  |                          |                               |  |
|     |                                                                                               | 2 Cost of medicines                                 |                                                          | Household chores/Child care 1 Informal employment<br>N/A 2 Household chores/Child care                                                            |                                                  |                          |                               |  |
|     | No affordable transportation                                                                  | 3 No affordable transportation                      |                                                          |                                                                                                                                                   | N/A Z                                            |                          | es/Child care                 |  |
|     | Participated in polio campaigns in last 3 months                                              |                                                     |                                                          |                                                                                                                                                   | Main activities for out of school girls under 18 |                          |                               |  |
|     | 60%                                                                                           | 93%                                                 |                                                          | Household chores/Child care 1 Household chores/Child care<br>N/A 2 Other<br>N/A 3 N/A                                                             |                                                  |                          |                               |  |
|     | took their children to be va                                                                  | accinated in polio campaign                         |                                                          |                                                                                                                                                   |                                                  |                          |                               |  |
|     |                                                                                               | ating in polio campaigns                            |                                                          |                                                                                                                                                   | Cases of abuse                                   |                          |                               |  |
|     | Fear of v<br>Already<br>Cost                                                                  | vaccinated                                          |                                                          | of                                                                                                                                                | 0%<br>respondents heard of ca                    | OS<br>ases of abuse expl |                               |  |
|     |                                                                                               |                                                     |                                                          | U                                                                                                                                                 | or sexual violence                               | in last 6 months         |                               |  |
|     | Not awa                                                                                       |                                                     |                                                          | of respond                                                                                                                                        | 0%<br>lents know of services av                  | vailable for women       |                               |  |
|     | Other                                                                                         |                                                     |                                                          |                                                                                                                                                   | isk or survivors of violen                       |                          |                               |  |