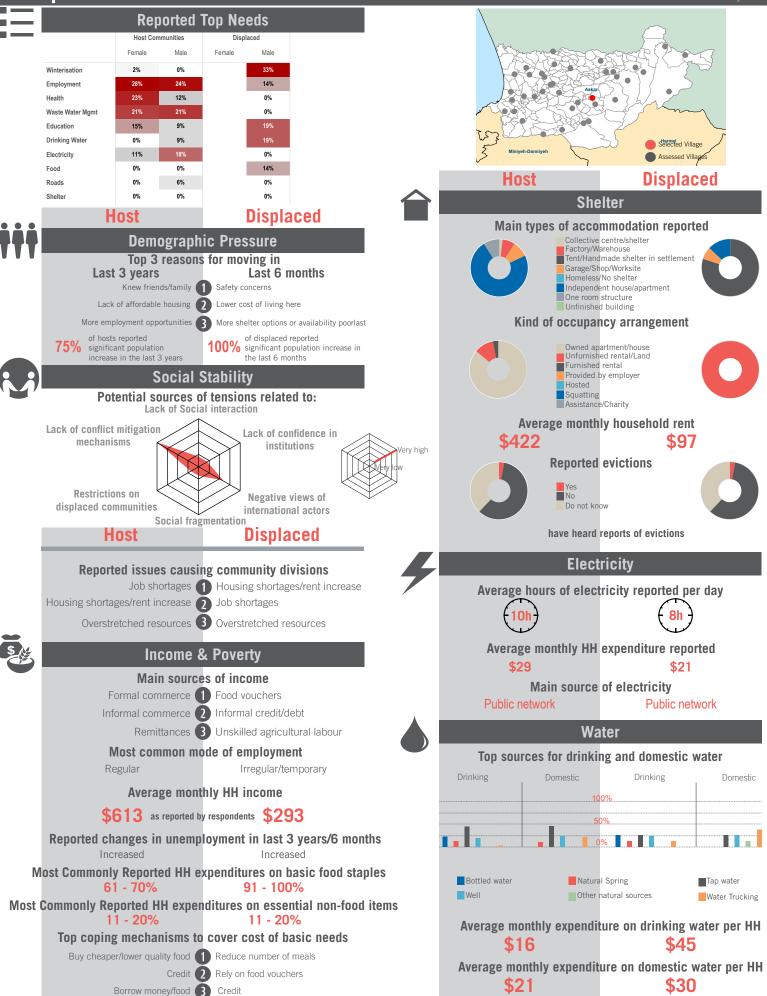

### Governorate Profile Akkar

Sample Information: Number of Interviews: 2294 | Number of Male interviewed: 869 | Number of female interviewed: 1425 | Age Range: 12-88 | Data collected between October 2014 - February 2015 Population groups covered: Lebanese, Syrian, PRL, PRS | Average HH size: 6 | Cadastre Population: 190914 | Lebanese living under US\$4: 62123 | Syrian Refugees: 82956