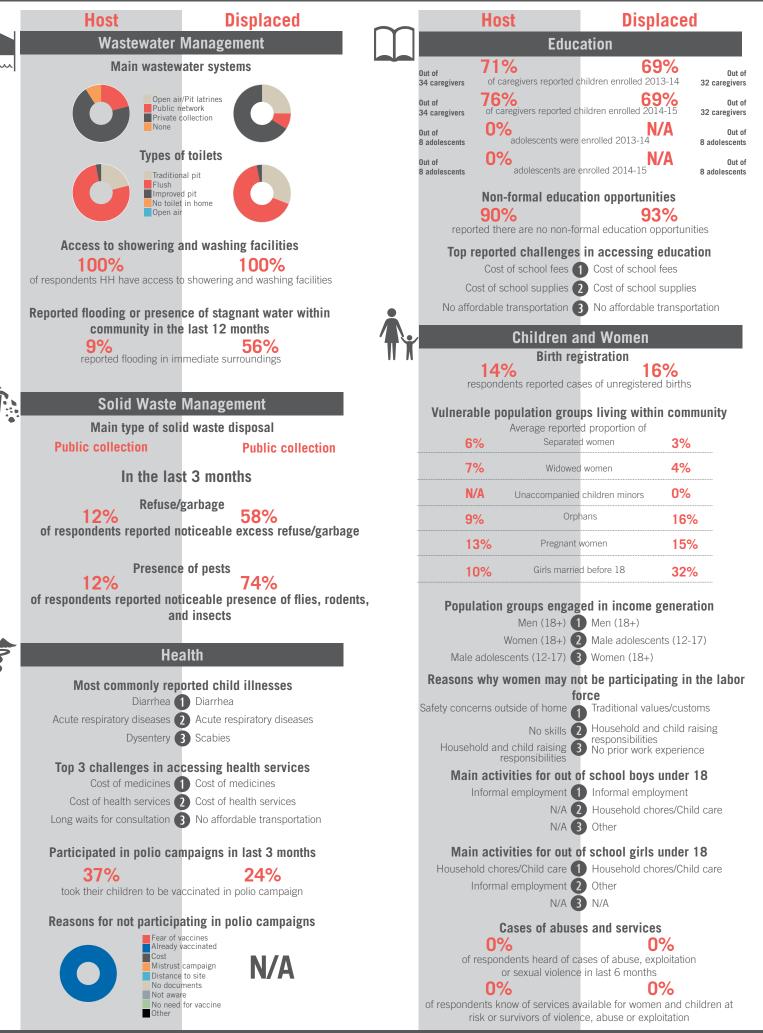

wed: 24 | Number of female interviewed: 40 | Age Range: 12 - 88 | Data collected between October 2014 - February 2015 Population groups covered: Lebanese, Syrian | Average HH size: 7 | Cadastre Population: 3979 | Lebanese living under US\$4: 906 | Syrian Refugees: 2018

### unicef 🕑 🐨 OCHA

```
REACH Informing
more effective
humanitarian action
```



## unicef 🔮 🎯 OCHA





Sample Information: Number of Interviews: 66 | Number of Male interviewed: 25 | Number of female interviewed: 41 | Age Range: 12 - 68 | Data collected between October 2014 - February 2015 Population groups covered: Lebanese, Syrian I Average HH size: 7 | Cadastre Population: 2641 | Lebanese living under US\$4: 601 | Syrian Refugees: 1048

### unicef 🕑 🛞 OCHA

```
REACH Informing
more effective
humanitarian action
```



## unicef 🔮 🛞 OCHA



Sample Information: Number of Interviews: 64 | Number of Male interviewed: 24 | Number of female interviewed: 40 | Age Range: 12 - 55 | Data collected between October 2014 - February 2015 Population groups covered: Lebanese, Syrian | Average HH size: 6 | Cadastre Population: 7436 | Lebanese living under US\$4: 1693 | Syrian Refugees: 6252

### 





## unicef 🚱 🛞 OCHA





Sample Information: Number of Interviews: 65 | Number of Male interviewed: 24 | Number of female interviewed: 41 | Age Range: 13 - 85 | Data collected between October 2014 - February 2015 Population groups covered: Lebanese, Syrian | Average HH size: 7 | Cadastre Population: 2386 | Lebanese living under US\$4: 543 | Syrian Refugees: 2320

### unicef 🕑 🐨 OCHA

#### Community Profile Borj el Arab