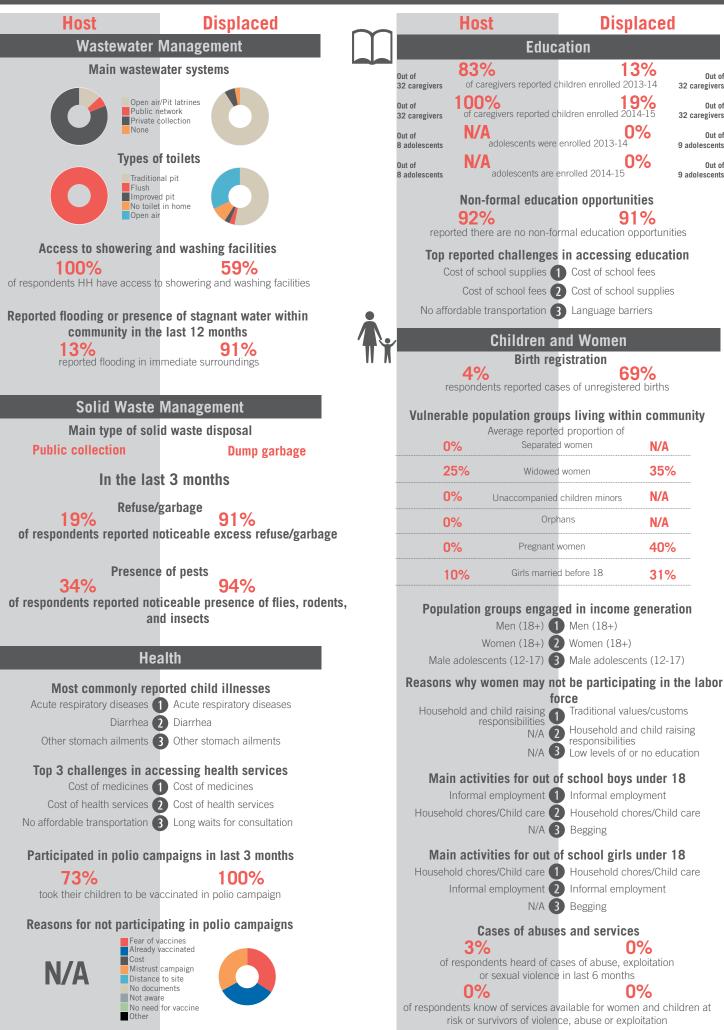

mation: Number of Interviews: 64 | Number of Male interviewed: 24 | Number of female interviewed: 40 | Age Range: 12 - 77 | Data collected between October 2014 - February 2015 Population groups covered: Lebanese, Syrian | Average HH size: 6 | Cadastre Population: 5652 | Lebanese living under US\$4: 1693 | Syrian Refugees: 7946

#### unicef 🗶 🛞 OCHA

```
REACH Informing
more effective
humanitarian action
```



### unicef 🔮 🛞 OCHA



Sample Information: Number of Interviews: 64 | Number of Male interviewed: 24 | Number of female interviewed: 40 | Age Range: 12 - 80 | Data collected between October 2014 - February 2015 Population groups covered: Lebanese, Syrian | Average HH size: 6 | Cadastre Population: 4130 | Lebanese living under US\$4: 1237 | Syrian Refugees: 4015

### unicef 🗶 🛞 OCHA



### unicef 🔮 🛞 OCHA

Out of

Out of

Out of

Out of

32 caregivers

32 caregivers

9 adolescents

9 adolescents

13%

0%

91%

69%

N/A

35%

N/A

N/A

40%

31%



0%

0%



Sample Information: Number of Interviews: 64 | Number of Male interviewed: 24 | Number of female interviewed: 40 | Age Range: 12 - 65 | Data collected between October 2014 - February 2015 Population groups covered: Lebanese, Syrian | Average HH size: 6 | Cadastre Population: 885 | Lebanese living under US\$4: 265 | Syrian Refugees: 282

### unicef 🔮 🛞 OCHA



# unicef 🔮 🚳 OCHA





Sample Information: Number of Interviews: 65 | Number of Male interviewed: 24 | Number of female interviewed: 41 | Age Range: 12 - 81 | Data collected between October 2014 - February 2015 Population groups covered: Lebanese, Syrian | Avera