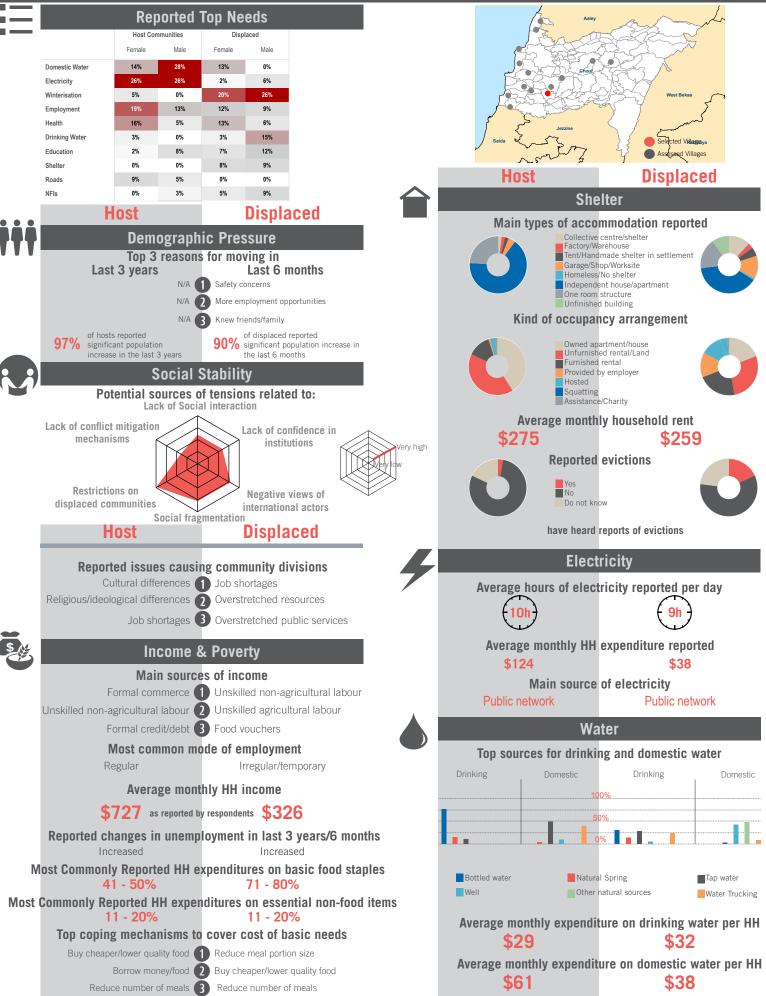

rmation: Number of Interviews: 65 | Number of Male interviewed: 24 | Number of female interviewed: 41 | Age Range: 12 - 62 | Data collected between October 2014 - February 2015 Population groups covered: Lebanese, PRL, Syrian | Average HH size: 6 | Cadastre Population: 2334 | Lebanese living under US\$4: 511 | Syrian Refugees: 1988

### unicef 🔮 🛞 OCHA



# unicef 🚱 🛞 OCHA



Sample Information: Number of Interviews: 64 | Number of Male interviewed: 24 | Number of female interviewed: 40 | Age Range: 13 - 55 | Data collected between October 2014 - February 2015 Population groups covered: Lebanese, Syrian | Average HH size: 6 | Cadastre Population: 11262 | Lebanese living under US\$4: 2464 | Syrian Refugees: 28078

### unicef 🔮 🎯 OCHA

### Community Profile Ketermaya



# unicef 🔮 🎯 OCHA





Sample Information: Number of Interviews: 65 | Number of Male interviewed: 25 | Number of female interviewed: 40 | Age Range: 12 - 61 | Data collected between October 2014 - February 2015 Population groups covered: Lebanese, PRL, Syrian | Average HH size: 6 | Cadastre Population: 3919 | Lebanese living under US\$4: 857 | Syrian Refugees: 1748

### unicef 🔮 🎯 OCHA

```
REACH Informing
more effective
humanitarian action
```

# Community Profile **Mazboud**



# unicef 🔮 🛞 OCHA



Average monthly expenditure on domestic water per HH \$19 \$18

Sample Information: Number of Interviews: 66 | Number of Male interviewed: 26 | Number of female interviewed: 40 | Age Range: 12 - 59 | Data collected between October 2014 - February 2015 Population groups covered: Lebanese, PRL, PRS, Syrian | Average