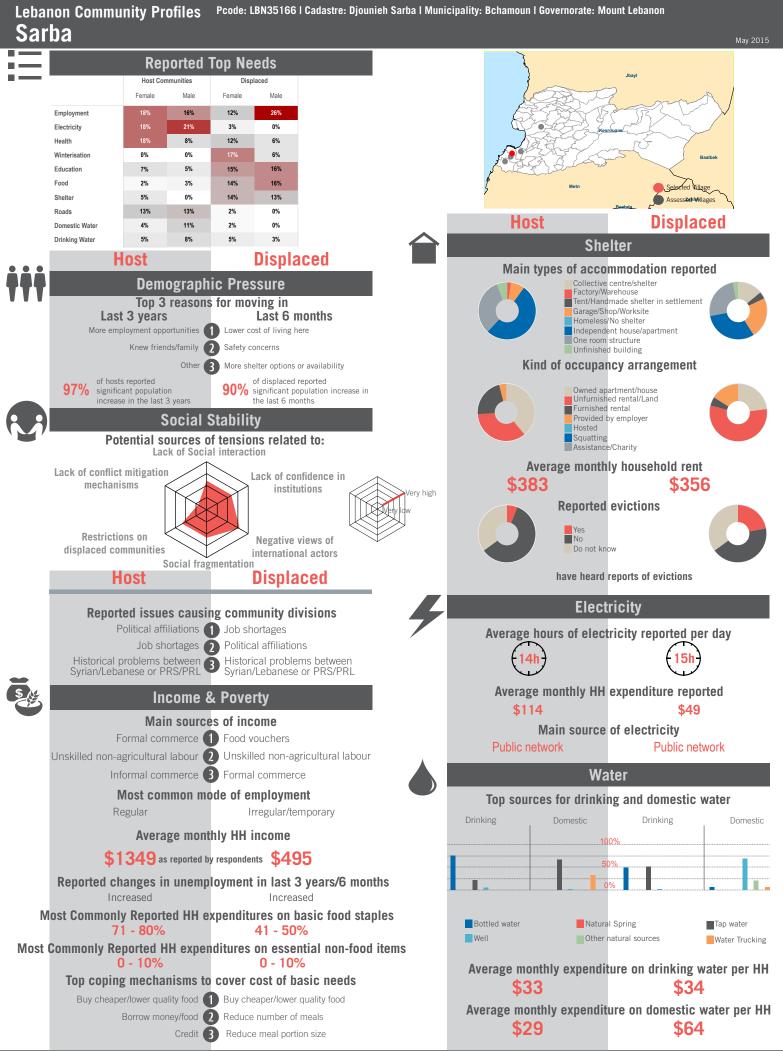

|                                                                                                                     |                                                                                       |                                   |  |

unicef 🚱 🛞 OCHA



Sample Information: Number of Interviews: 68 | Number of Male interviewed: 26 | Number of female interviewed: 42 | Age Range: 12 - 74 | Data collected between October 2014 - February 2015 Population groups covered: Lebanese, Syrian | Average HH size: 5 | Cadastre Population: 5508 | Lebanese living under US\$4: 1254 | Syrian Refugees: 4662

### unicef 🕲 🛞 OCHA



# unicef 🔮 🎯 OCHA





Sample Information: Number of Interviews: 64 | Number of Male interviewed: 26 | Number of female interviewed: 38 | Age Range: 12 - 88 | Data collected between October 2014 - February 2015 Population groups covered: Lebanese, Syrian | Average HH size: 4 | Cadastre Population: 189 | Lebanese living under US\$4: 43 | Syrian Refugees: 491

### unicef 🔮 🎯 OCHA

### **Community Profile** Zoug Mkayel



# unicef 🔮