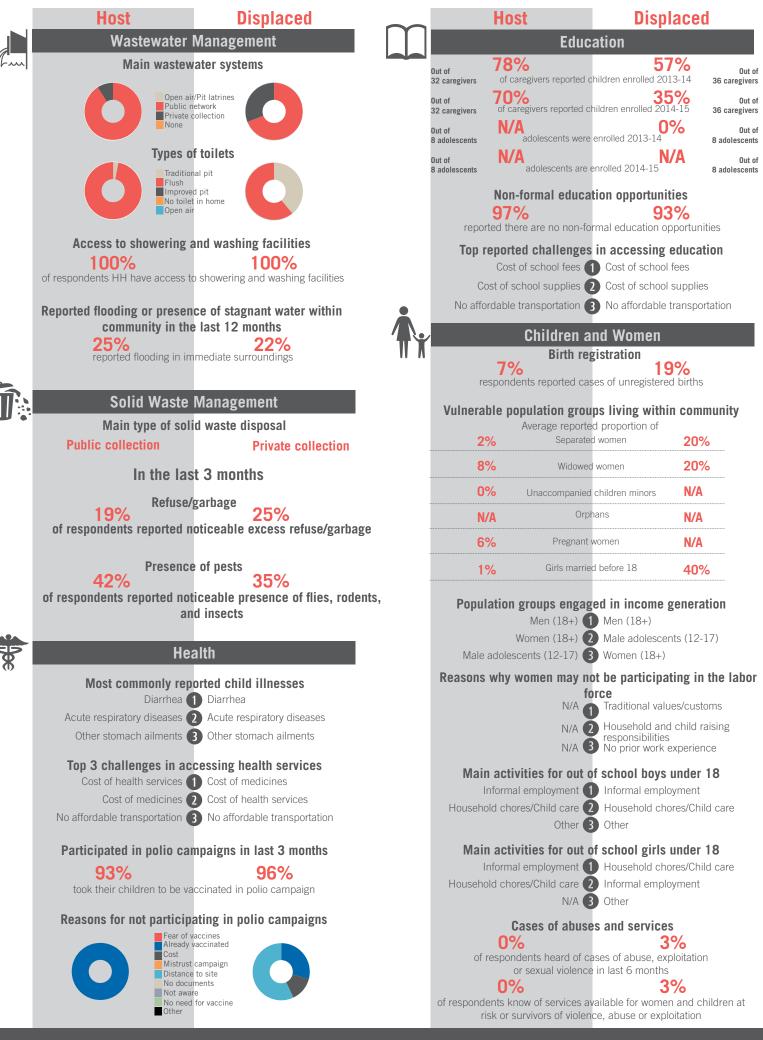

ollected between October 2014 - February 2015 Population groups covered: Lebanese, Syrian | Average HH size: 5 | Cadastre Population: 9595 | Lebanese living under US\$4: 5442 | Syrian Refugees: 3170

## unicef 🔮 🛞 OCHA

```
REACH Informing
more effective
humanitarian action
```

# Community Profile **Babliyeh**



unicef 🔮 🛞 OCHA





Sample Information: Number of Interviews: 68 | Number of Male interviewed: 26 | Number of female interviewed: 42 | Age Range: 12 - 72 | Data collected between October 2014 - February 2015 Population groups covered: Lebanese, PRL, Syrian | Average HH size: 6 | Cadastre Population: 7119 | Lebanese living under US\$4: 1761 | Syrian Refugees: 3464

### unicef 🗶 🛞 OCHA

```
REACH Informing
more effective
humanitarian action
```

### Community Profile Darb es Sim



unicef 🔮 🛞 OCHA



Sample Information: Number of Interviews: 68 | Number of Male interviewed: 26 | Number of female interviewed: 42 | Age Range: 12 - 65 | Data collected between October 2014 - February 2015 Population groups covered: Lebanese, PRL, Syrian | Average HH size: 6 | Cadastre Population: 26750 | Lebanese living under US\$4: 16847 | Syrian Refugees: 8665

## unicef 🔮 🛞 OCHA



REACH Informing more effective humanitation action

## unicef 🔮 🛞 OCHA





Sample Information: Number of Interviews: 49 | Number of Male interviewed: 22 | Number of female interviewed: 27 | Age Range: 12 - 60 | Data collected between October 2014 - February 2015 Population groups covered: Lebanese, Syrian | Average HH size: 6 | Cadastre Population: 15574 | Lebanese living under US\$4: 8834 | Syrian Refug