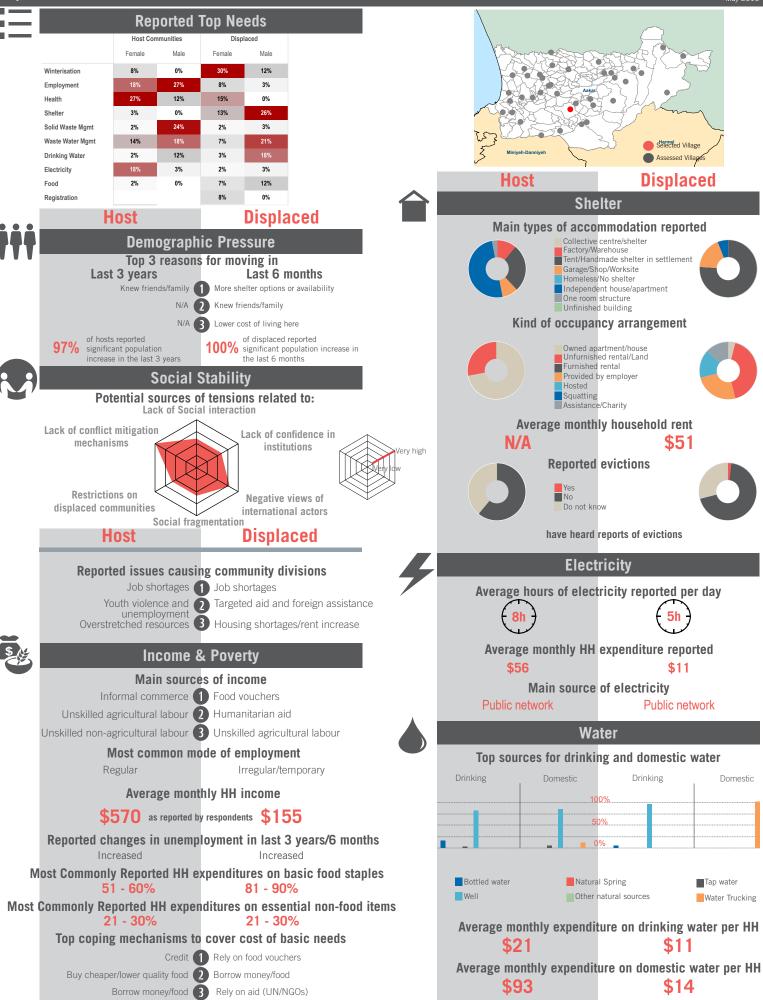

|     | Host                                                                                          | Displaced                                           |                                                          | _                                                                                                                                                 | Host                                             | Displa                   | May 2015                      |  |
|-----|-----------------------------------------------------------------------------------------------|-----------------------------------------------------|----------------------------------------------------------|---------------------------------------------------------------------------------------------------------------------------------------------------|--------------------------------------------------|--------------------------|-------------------------------|--|
|     |                                                                                               |                                                     | m                                                        |                                                                                                                                                   | Educ                                             | -                        | aceu                          |  |
| ~~~ | Wastewater Management<br>Main wastewater systems                                              |                                                     |                                                          |                                                                                                                                                   | 80%                                              | 0%                       |                               |  |
|     |                                                                                               |                                                     |                                                          | Out of<br>32 caregivers                                                                                                                           | of caregivers reported c                         | hildren enrolled 2013    | 3-14 <b>32 caregivers</b>     |  |
|     | Public r                                                                                      | r/Pit latrines<br>network<br>collection             |                                                          | Out of<br>32 caregivers                                                                                                                           | 80%<br>of caregivers reported cl                 | hildren enrolled 2014    | • Out of<br>-15 32 caregivers |  |
|     | None                                                                                          |                                                     |                                                          | Out of<br>8 adolescents                                                                                                                           | N/A<br>adolescents were                          | enrolled 2013-14         | Out of<br>9 adolescents       |  |
|     | Types o                                                                                       | f toilets                                           |                                                          | Out of                                                                                                                                            | N/A<br>adolescents are e                         |                          | A Out of                      |  |
|     | Traditional pit<br>Flush                                                                      |                                                     |                                                          | 8 adolescents                                                                                                                                     |                                                  |                          | 9 adolescents                 |  |
|     | Improved pit<br>No toilet in home<br>Open air                                                 |                                                     |                                                          |                                                                                                                                                   | Non-formal education 89%                         | tion opportuniti         |                               |  |
|     | Access to showering                                                                           |                                                     | reported there are no non-formal education opportunities |                                                                                                                                                   |                                                  |                          |                               |  |
|     | Access to showering and washing facilities                                                    |                                                     |                                                          | Top reported challenges in accessing education<br>Cost of school fees 1 Cost of school fees                                                       |                                                  |                          |                               |  |
|     |                                                                                               | o showering and washing facilities                  |                                                          | Cost of school supplies 2 Cost of school supplies                                                                                                 |                                                  |                          |                               |  |
|     | Reported flooding or presence of stagnant water within community in the last 12 months 3% 38% |                                                     |                                                          | No affo                                                                                                                                           | ordable transportation                           | No affordable tr         | ansportation                  |  |
|     |                                                                                               |                                                     |                                                          |                                                                                                                                                   | Children a                                       | nd Women                 |                               |  |
|     |                                                                                               | mediate surroundings                                | 11 /                                                     |                                                                                                                                                   | Birth reg                                        | gistration               |                               |  |
|     |                                                                                               |                                                     |                                                          | r                                                                                                                                                 | espondents reported cas                          |                          |                               |  |
| U:  |                                                                                               | Management                                          |                                                          | Vulnerable population groups living within community                                                                                              |                                                  |                          |                               |  |
|     | Main type of sol                                                                              | id waste disposal<br>Landfill                       |                                                          | N                                                                                                                                                 | Average reporte<br>Separated                     |                          | 0%                            |  |
|     |                                                                                               |                                                     |                                                          | 0                                                                                                                                                 | 1% Widowed                                       | l women                  | N/A                           |  |
|     |                                                                                               | In the last 3 months                                |                                                          | N                                                                                                                                                 | I/A Unaccompanied                                | children minors          | 0%                            |  |
|     | Refuse/garbage 27%<br>of respondents reported noticeable excess refuse/garbage                |                                                     | N                                                        | I/A Orpł                                                                                                                                          | nans                                             | 0%                       |                               |  |
|     |                                                                                               |                                                     | 0                                                        | Pregnant                                                                                                                                          | women                                            | N/A                      |                               |  |
|     |                                                                                               | Presence of pests                                   |                                                          | 0                                                                                                                                                 | Girls marrie                                     | d before 18              | N/A                           |  |
|     | 9%<br>of respondents reported not                                                             | 71% reported noticeable presence of flies, rodents, |                                                          |                                                                                                                                                   | lation groups and                                | od in incomo o           | oneration                     |  |
|     | an                                                                                            |                                                     | Popu                                                     | Iation groups engag<br>Men (18+)                                                                                                                  | -                                                | eneration                |                               |  |
|     | Ца                                                                                            | alth                                                |                                                          |                                                                                                                                                   |                                                  | Male adolescent          | ts (12-17)                    |  |
| 8   |                                                                                               |                                                     |                                                          |                                                                                                                                                   | adolescents (12-17)                              |                          | ing in the labor              |  |
|     |                                                                                               | orted child illnesses Acute respiratory diseases    |                                                          | Reasons why women may not be participating in the labor<br>force<br>Household and child raising<br>responsibilities<br>Traditional values/customs |                                                  |                          |                               |  |
|     |                                                                                               | 2 Diarrhea                                          |                                                          |                                                                                                                                                   |                                                  |                          |                               |  |
|     | Other stomach ailments                                                                        | 3 Dysentery                                         |                                                          | Other 3 Low levels of or no education                                                                                                             |                                                  |                          |                               |  |
|     | Top 3 challenges in accessing health services<br>Cost of health services                      |                                                     |                                                          |                                                                                                                                                   | Main activities for out of school boys under 18  |                          |                               |  |
|     |                                                                                               | 2 Cost of medicines                                 |                                                          | Household chores/Child care 1 Informal employment<br>N/A 2 Household chores/Child care                                                            |                                                  |                          |                               |  |
|     | No affordable transportation                                                                  | 3 No affordable transportation                      |                                                          |                                                                                                                                                   | N/A Z                                            |                          | es/Child care                 |  |
|     | Participated in polio campaigns in last 3 months                                              |                                                     |                                                          |                                                                                                                                                   | Main activities for out of school girls under 18 |                          |                               |  |
|     | 60%                                                                                           | 93%                                                 |                                                          | Household chores/Child care 1 Household chores/Child care<br>N/A 2 Other<br>N/A 3 N/A                                                             |                                                  |                          |                               |  |
|     | took their children to be va                                                                  | accinated in polio campaign                         |                                                          |                                                                                                                                                   |                                                  |                          |                               |  |
|     |                                                                                               | ating in polio campaigns                            |                                                          |                                                                                                                                                   | Cases of abuse                                   |                          |                               |  |
|     | Fear of v<br>Already<br>Cost                                                                  | vaccinated                                          |                                                          | of                                                                                                                                                | 0%<br>respondents heard of ca                    | OS<br>ases of abuse expl |                               |  |
|     |                                                                                               |                                                     |                                                          | U                                                                                                                                                 | or sexual violence                               | in last 6 months         |                               |  |
|     | Not awa                                                                                       |                                                     |                                                          | of respond                                                                                                                                        | 0%<br>lents know of services av                  | vailable for women       |                               |  |
|     | Other                                                                                         |                                                     |                                                          |                                                                                                                                                   | isk or survivors of violen                       |                          |                               |  |

# unicef 🕲 🛞 OCHA

11 - 20% 11 - 20% Top coping mechanisms to cover cost of basic needs

Buy cheaper/lower quality food 1 Buy cheaper/lower quality food

Borrow money/food **2** Reduce number of meals

Credit 3 Reduce meal portion size