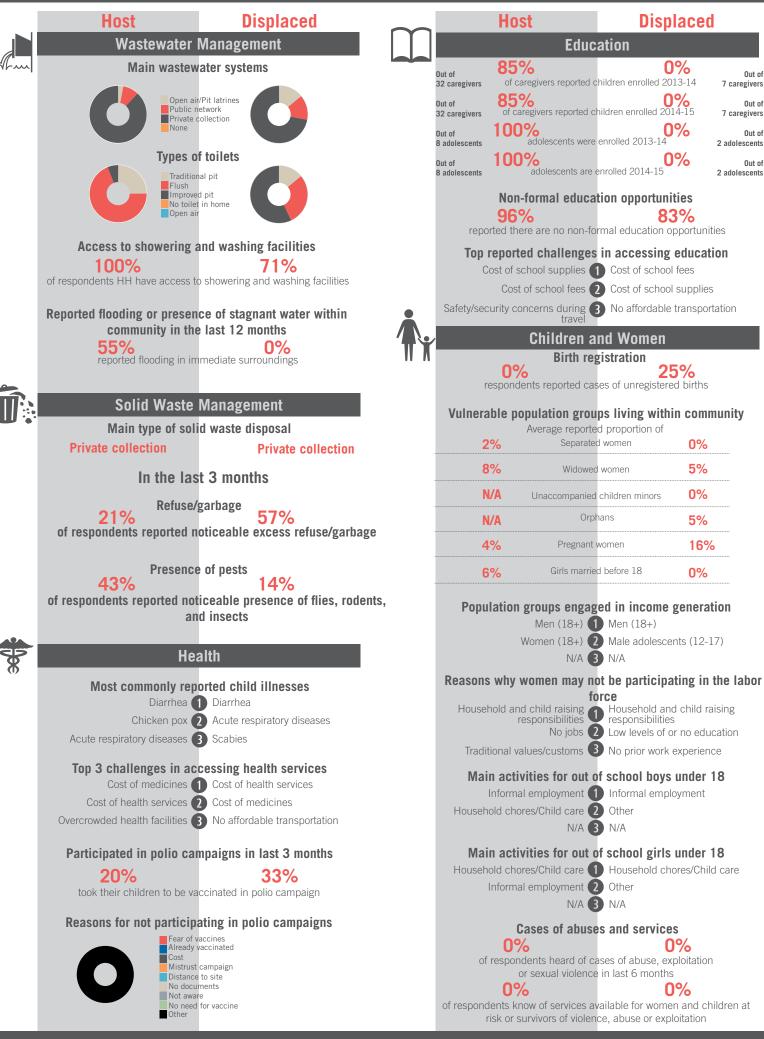

#### Governorate Profile Baalbek-El Hermel

unicef 🙆 🔞

Sample Information: Number of Interviews: 1560 | Number of Male interviewed: 587 | Number of female interviewed: 973 | Age Range: 12-92 | Data collected between October 2014 - February 2015 Population groups covered: Lebanese, Syrian, PRL, PRS | Average HH size: 6 | Cadastre Population: 135098 | Lebanese living under US\$4: 85086 | Syrian Refugees: 84650

> OCHA \* Disclaimer: As a result of access constraints data collection was conducted in a number of communities with a modified assessment tool omitting most social stability indicators