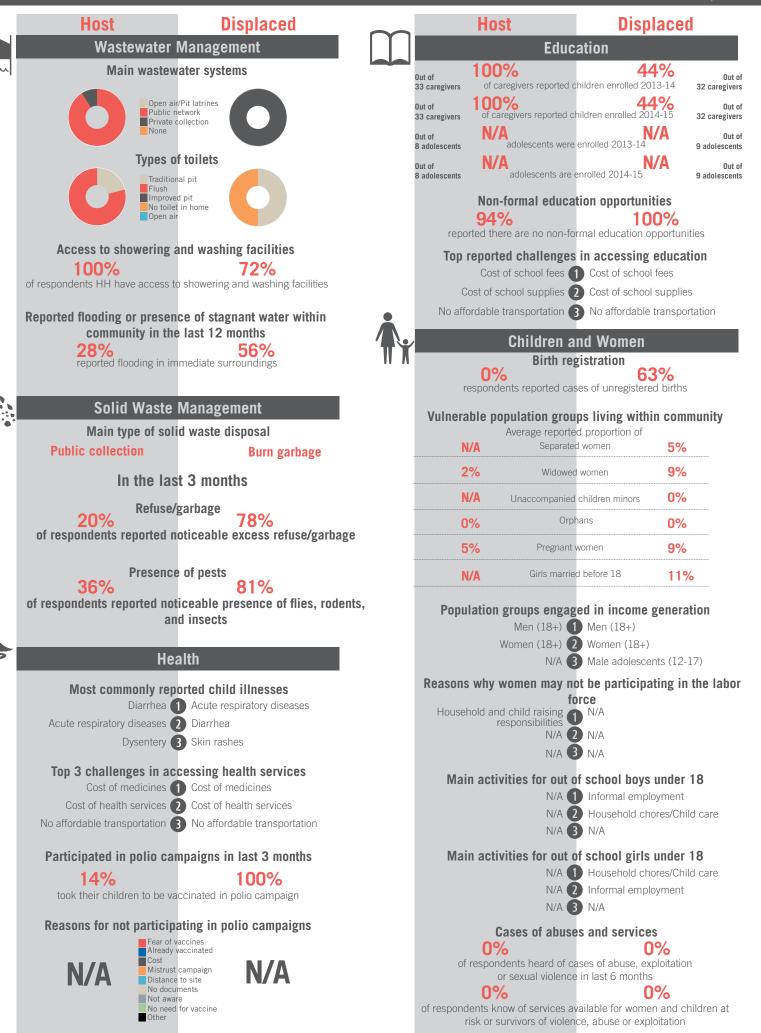

### unicef 🔮 🎯 OCHA

|      | Host Displaced                                                                                                                                                                                                                                   |                                     |            | Host                                                                                                                                                                   |                                                   | Dis                                     | Displaced        |                        |  |
|------|--------------------------------------------------------------------------------------------------------------------------------------------------------------------------------------------------------------------------------------------------|-------------------------------------|------------|------------------------------------------------------------------------------------------------------------------------------------------------------------------------|---------------------------------------------------|-----------------------------------------|------------------|------------------------|--|
|      | Wastewater Management                                                                                                                                                                                                                            |                                     | m          | Education                                                                                                                                                              |                                                   |                                         |                  |                        |  |
| ~h~~ | Main wastewater systems                                                                                                                                                                                                                          |                                     |            | Out of                                                                                                                                                                 | 80%                                               |                                         | 0%               | Out of                 |  |
|      | Open air/Pit latrines<br>Public network<br>Private collection<br>None                                                                                                                                                                            |                                     |            | 35 caregivers<br>Out of                                                                                                                                                | of caregivers reporte                             |                                         | 0%               | 1 caregivers<br>Out of |  |
|      |                                                                                                                                                                                                                                                  |                                     |            | 35 caregivers<br>Out of                                                                                                                                                | of caregivers reporte                             | d children enrolled                     | 2014-15 3<br>N/A | 1 caregivers<br>Out of |  |
|      |                                                                                                                                                                                                                                                  |                                     |            | 8 adolescents                                                                                                                                                          |                                                   | ere enrolled 2013-1                     |                  | adolescents            |  |
|      | Traditional pit<br>Flush<br>Improved pit<br>No toilet in home<br>Open air                                                                                                                                                                        |                                     |            | Out of<br>8 adolescents                                                                                                                                                |                                                   | re enrolled 2014-18                     |                  | Out of adolescents     |  |
| 4    |                                                                                                                                                                                                                                                  |                                     |            | Non-formal education opportunities<br>92% 100%<br>reported there are no non-formal education opportunities                                                             |                                                   |                                         |                  |                        |  |
|      | Access to showering and washing facilities<br>97% 74%<br>of respondents HH have access to showering and washing facilities                                                                                                                       |                                     |            | Top reported challenges in accessing educationCost of school feesCost of school suppliesCost of school supplies                                                        |                                                   |                                         |                  |                        |  |
|      |                                                                                                                                                                                                                                                  |                                     |            |                                                                                                                                                                        |                                                   |                                         |                  |                        |  |
|      | Reported flooding or presence of stagnant water within community in the last 12 months 33% 61% reported flooding in immediate surroundings                                                                                                       |                                     | •          |                                                                                                                                                                        | ordable transportation                            | Safety/secu                             |                  | during                 |  |
|      |                                                                                                                                                                                                                                                  |                                     | <b>^</b> . | /                                                                                                                                                                      | Children                                          | and Wome                                | 1                |                        |  |
|      |                                                                                                                                                                                                                                                  |                                     | II K       |                                                                                                                                                                        |                                                   | registration                            | 3%               |                        |  |
|      |                                                                                                                                                                                                                                                  |                                     |            | re                                                                                                                                                                     | espondents reported                               | cases of unregist                       |                  |                        |  |
|      | Solid Waste Management<br>Main type of solid waste disposal                                                                                                                                                                                      |                                     |            | Vulnera                                                                                                                                                                | ble population gr                                 |                                         |                  | inity                  |  |
|      | Main type of s<br>Public collection                                                                                                                                                                                                              | Dild waste disposal<br>Dump garbage |            | 1                                                                                                                                                                      |                                                   | orted proportion o<br>ated women        | 1%               |                        |  |
|      | In the la                                                                                                                                                                                                                                        | ast 3 months                        |            | 2                                                                                                                                                                      | 6% Wido                                           | wed women                               | 5%               |                        |  |
|      | Refuse/garbage                                                                                                                                                                                                                                   |                                     | N          | VA Unaccompan                                                                                                                                                          | ied children minors                               | 0%                                      |                  |                        |  |
|      | 65% 45% of respondents reported noticeable excess refuse/garbage                                                                                                                                                                                 |                                     |            | 0                                                                                                                                                                      | %                                                 | Drphans                                 | 0%               |                        |  |
|      |                                                                                                                                                                                                                                                  | nonocanio checco iciaco, Barnago    |            | 2                                                                                                                                                                      | 0% Pregna                                         | ant women                               | 0%               |                        |  |
|      | Presenc<br>18%                                                                                                                                                                                                                                   | ce of pests 45%                     |            | 3                                                                                                                                                                      | % Girls ma                                        | rried before 18                         | 0%               |                        |  |
|      | of respondents reported noticeable presence of flies, rodents,<br>and insects                                                                                                                                                                    |                                     | 9          | Population groups engaged in income generationMen (18+)Men (18+)Women (18+)Women (18+)Male adolescents (12-17)Male adolescents (12-17)                                 |                                                   |                                         |                  |                        |  |
|      | Health                                                                                                                                                                                                                                           |                                     |            |                                                                                                                                                                        |                                                   |                                         |                  |                        |  |
|      | Most commonly reported child illnesses<br>Diarrhea 1 Acute respiratory diseases<br>Acute respiratory diseases 2 Other stomach ailments<br>Dysentery 3 Diarrhea                                                                                   |                                     |            | Reasons why women may not be participating in the labor                                                                                                                |                                                   |                                         |                  |                        |  |
|      |                                                                                                                                                                                                                                                  |                                     |            | force<br>Household and child raising<br>responsibilities<br>Low levels of or no education<br>No skills 3 N/A                                                           |                                                   |                                         |                  |                        |  |
|      |                                                                                                                                                                                                                                                  |                                     |            |                                                                                                                                                                        |                                                   |                                         |                  |                        |  |
|      | <ul> <li>Top 3 challenges in accessing health services</li> <li>Cost of health services 1 Cost of medicines</li> <li>Cost of medicines 2 Cost of health services</li> <li>No affordable transportation 3 No affordable transportation</li> </ul> |                                     |            | Mai                                                                                                                                                                    |                                                   |                                         | vs under 18      | 2                      |  |
|      |                                                                                                                                                                                                                                                  |                                     |            | Main activities for out of school boys under 18<br>Informal employment 1 Household chores/Child care<br>Household chores/Child care 2 Informal employment<br>N/A 3 N/A |                                                   |                                         |                  |                        |  |
|      |                                                                                                                                                                                                                                                  |                                     |            |                                                                                                                                                                        |                                                   |                                         |                  |                        |  |
|      | Participated in polio campaigns in last 3 months<br>14% 58%<br>took their children to be vaccinated in polio campaign                                                                                                                            |                                     |            | Mai                                                                                                                                                                    | n activities for ou                               |                                         | ls under 18      | 3                      |  |
|      |                                                                                                                                                                                                                                                  |                                     |            | Household chores/Child care 1 Household chores/Child care<br>Informal employment 2 Informal employment<br>N/A 3 N/A                                                    |                                                   |                                         |                  |                        |  |
|      |                                                                                                                                                                                                                                                  |                                     |            |                                                                                                                                                                        |                                                   |                                         |                  |                        |  |
|      | Reasons for not participating in polio campaigns<br>Fear of vaccines<br>Already vaccinated<br>Cost<br>Mistrust campaign<br>Distance to site<br>Not aware<br>Not aware<br>Other                                                                   |                                     |            | Cases of abuses and services                                                                                                                                           |                                                   |                                         |                  |                        |  |
|      |                                                                                                                                                                                                                                                  |                                     |            | of                                                                                                                                                                     | 6%<br>respondents heard o                         |                                         |                  |                        |  |
|      |                                                                                                                                                                                                                                                  |                                     |            |                                                                                                                                                                        | or sexual violer                                  | nce in last 6 mon                       | ths<br>0%        |                        |  |
|      |                                                                                                                                                                                                                                                  |                                     |            |                                                                                                                                                                        | lents know of services<br>isk or survivors of vio |                                         | men and child    | dren at                |  |
|      |                                                                                                                                                                                                                                                  |                                     |            |                                                                                                                                                                        |                                                   | , , , , , , , , , , , , , , , , , , , , |                  |                        |  |