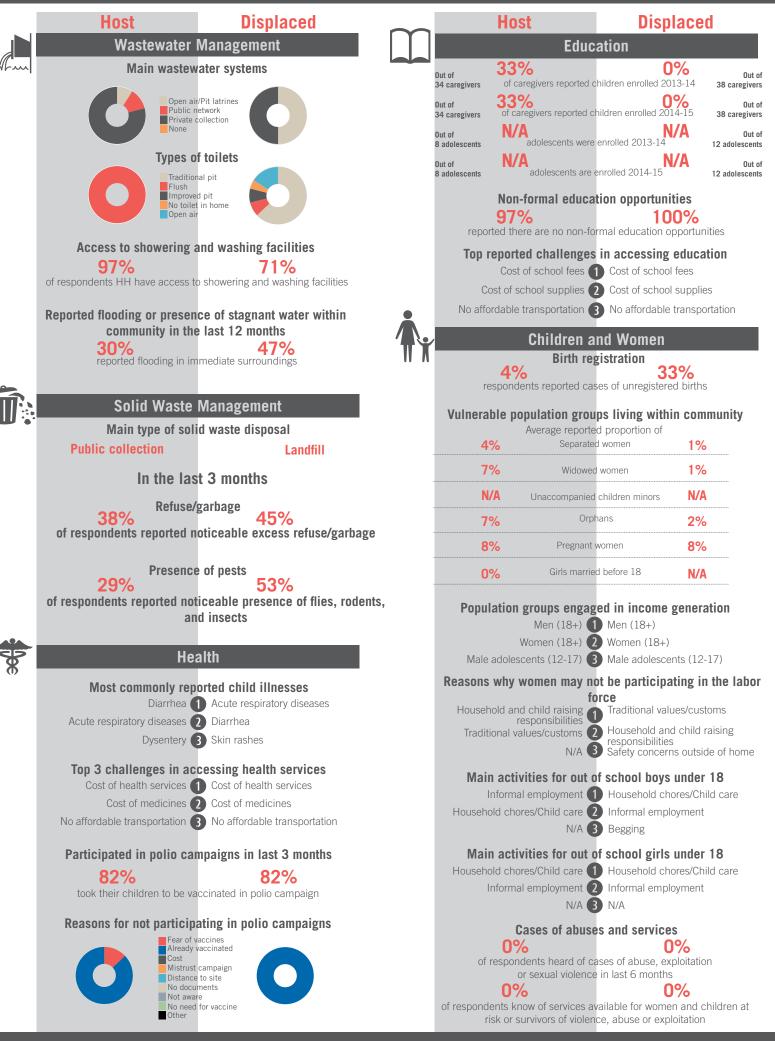

🔮 🛞 OCHA



Sample Information: Number of Interviews: 64 | Number of Male interviewed: 24 | Number of female interviewed: 40 | Age Range: 12 - 70 | Data collected between October 2014 - February 2015 Population groups covered: Lebanese, Syrian | Average HH size: 6 | Cadastre Population: 4925 | Lebanese living under US\$4: 1078 | Syrian Refugees: 1218

#### unicef 🔮 🎯 OCHA

#### Community Profile Kfarchima



# unicef 🔮 🛞 OCHA





Sample Information: Number of Interviews: 72 | Number of Male interviewed: 26 | Number of female interviewed: 46 | Age Range: 12 - 70 | Data collected between October 2014 - February 2015 Population groups covered: Lebanese, Syrian | Average HH size: 5 | Cadastre Population: 7007 | Lebanese living under US\$4: 1533 | Syrian Refugees: 1997

### unicef 🔮 🎯 OCHA





REACH Informing more effective humanitation action

# unicef 🚱 🛞 OCHA



Sample Information: Number of Interviews: 70 | Number of Male interviewed: 25 | Number of female interviewed: 45 | Age Range: 12 - 82 | Data collected between October 2014 - February 2015 Population groups covered: Lebanese, PRL, Syrian | Average HH size: 5 | Cadastre Population: 6259 | Lebanese living under US\$4: 1369 | Syrian Refugees: 3038

### unicef 🗶 🛞 OCHA



# unicef 🔮 🛞 OCHA





Sample Information: Number of Interviews: 64 | Number of Male interviewed: 24 | Number of female interviewed: 40 | Age Range: 12 - 70 | Data collected between October 2014 - February 2015 Population groups covered: Lebanese, Syrian | Average HH size: 4 | Cadastre Population: 11877 | Lebanese living under US\$4: 2599 | Syrian Refug