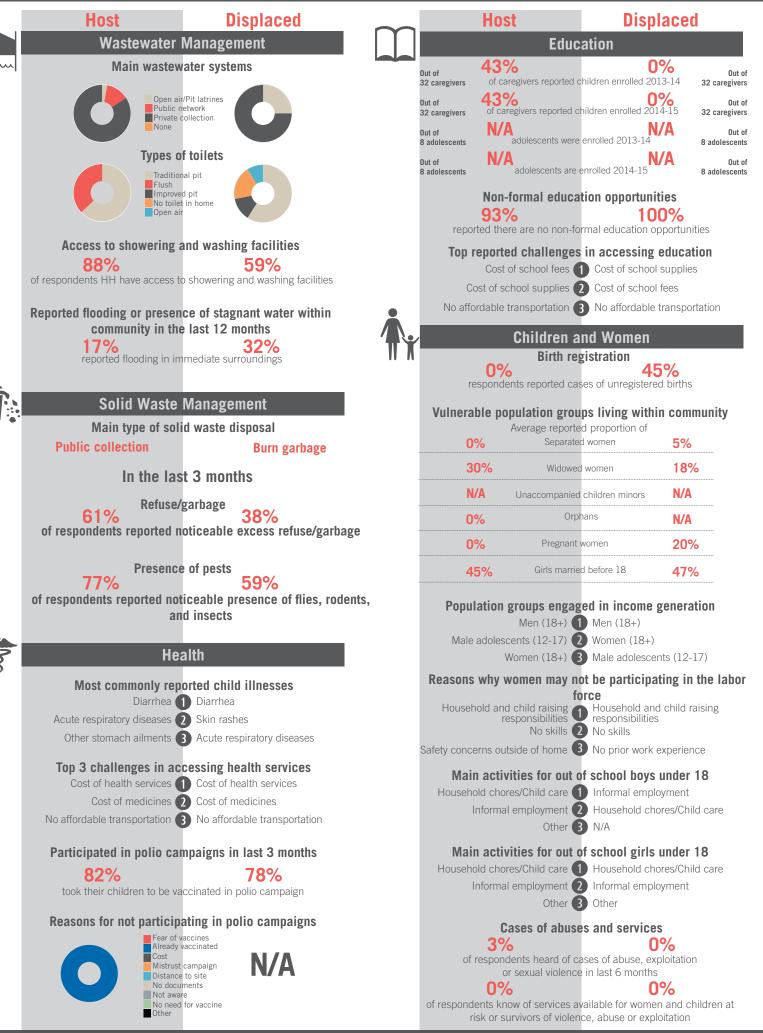

#### Out of adolescents are enrolled 2014-1 305 adolescents Non-formal education opportunities 71% reported there are no non-formal education opportunities Top reported challenges in accessing education Cost of school fees 1 Cost of school fees Cost of school supplies (2) Cost of school supplies No affordable transportation (3) No affordable transportation **Children and Women** Birth registration 10% respondents reported cases of unregistered births Vulnerable population groups living within community Average reported proportion of Separated women 9% 12% Widowed women 0% Unaccompanied children minors Orphans 16% Pregnant women 20% Girls married before 18 12% Population groups engaged in income generation Men (18+) 1 Men (18+) Women (18+) 2 Women (18+) Male adolescents (12-17) 3 Male adolescents (12-17) Reasons why women may not be participating in the labor force Household responsibilities 1 Traditional values/customs Traditional values/customs 2 Household responsibilities Safety concerns 3 Safety concerns Main activities for out of school boys under 18 Informal employment 1 Informal employment Begging 2 Household chores/Child care

#### Main activities for out of school girls under 18

Household chores/Child care 1 Household chores/Child care

Informal employment 2 Informal employment Begging **3** Begging

## **Cases of abuses and services**

1% of respondents heard of cases of abuse, exploitation or sexual violence in last 6 months

0%

REACH Informing more effective humanitarian action

of respondents know of services available for women and children at risk or survivors of violence, abuse or exploitation