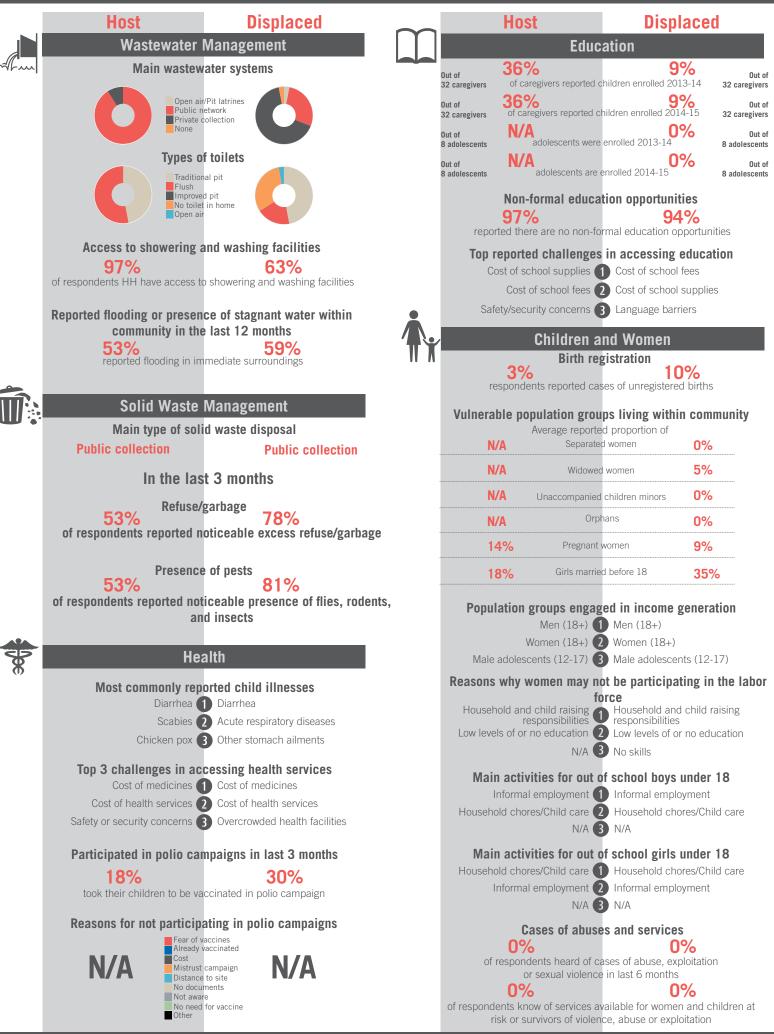

r of Male interviewed: 24 | Number of female interviewed: 40 | Age Range: 12 - 60 | Data collected between October 2014 - February 2015 Population groups covered: Lebanese, Syrian | Average HH size: 9 | Cadastre Population: 7239 | Lebanese living under US\$4: 1648 | Syrian Refugees: 1179

### unicef 🗶 🛞 OCHA



# unicef 🔮 🛞 OCHA





Sample Information: Number of Interviews: 64 | Number of Male interviewed: 24 | Number of female interviewed: 40 | Age Range: 12 - 60 | Data collected between October 2014 - February 2015 Population groups covered: Lebanese, Syrian | Average HH size: 8 | Cadastre Population: 3394 | Lebanese living under US\$4: 773 | Syrian Refugees: 2869

### unicef 🧐 🛞 OCHA

```
REACH Informing
more effective
humanitarian action
```

#### Community Profile Bellanet el Hissa



REACH Informing more effective humanitarian action

unicef 🔮 🛞 OCHA





Sample Information: Number of Interviews: 64 | Number of Male interviewed: 24 | Number of female interviewed: 40 | Age Range: 12 - 88 | Data collected between October 2014 - February 2015 Population groups covered: Lebanese, Syrian | Average HH size: 7 | Cadastre Population: 3979 | Lebanese living under US\$4: 906 | Syrian Refugees: 2018

### unicef 🕑 🐨 OCHA

```
REACH Informing
more effective
humanitarian action
```



## unicef 🔮 🎯 OCHA





Sample Information: Number of Interviews: 66 | Number of Male interviewed: 25 | Number of female interviewed: 41 | Age Range: 12 - 68 | Data collected between October 2014 - February 2015 Population groups covered: Lebanese, Syrian I Average HH size: 7 | Cadastre Population: 2