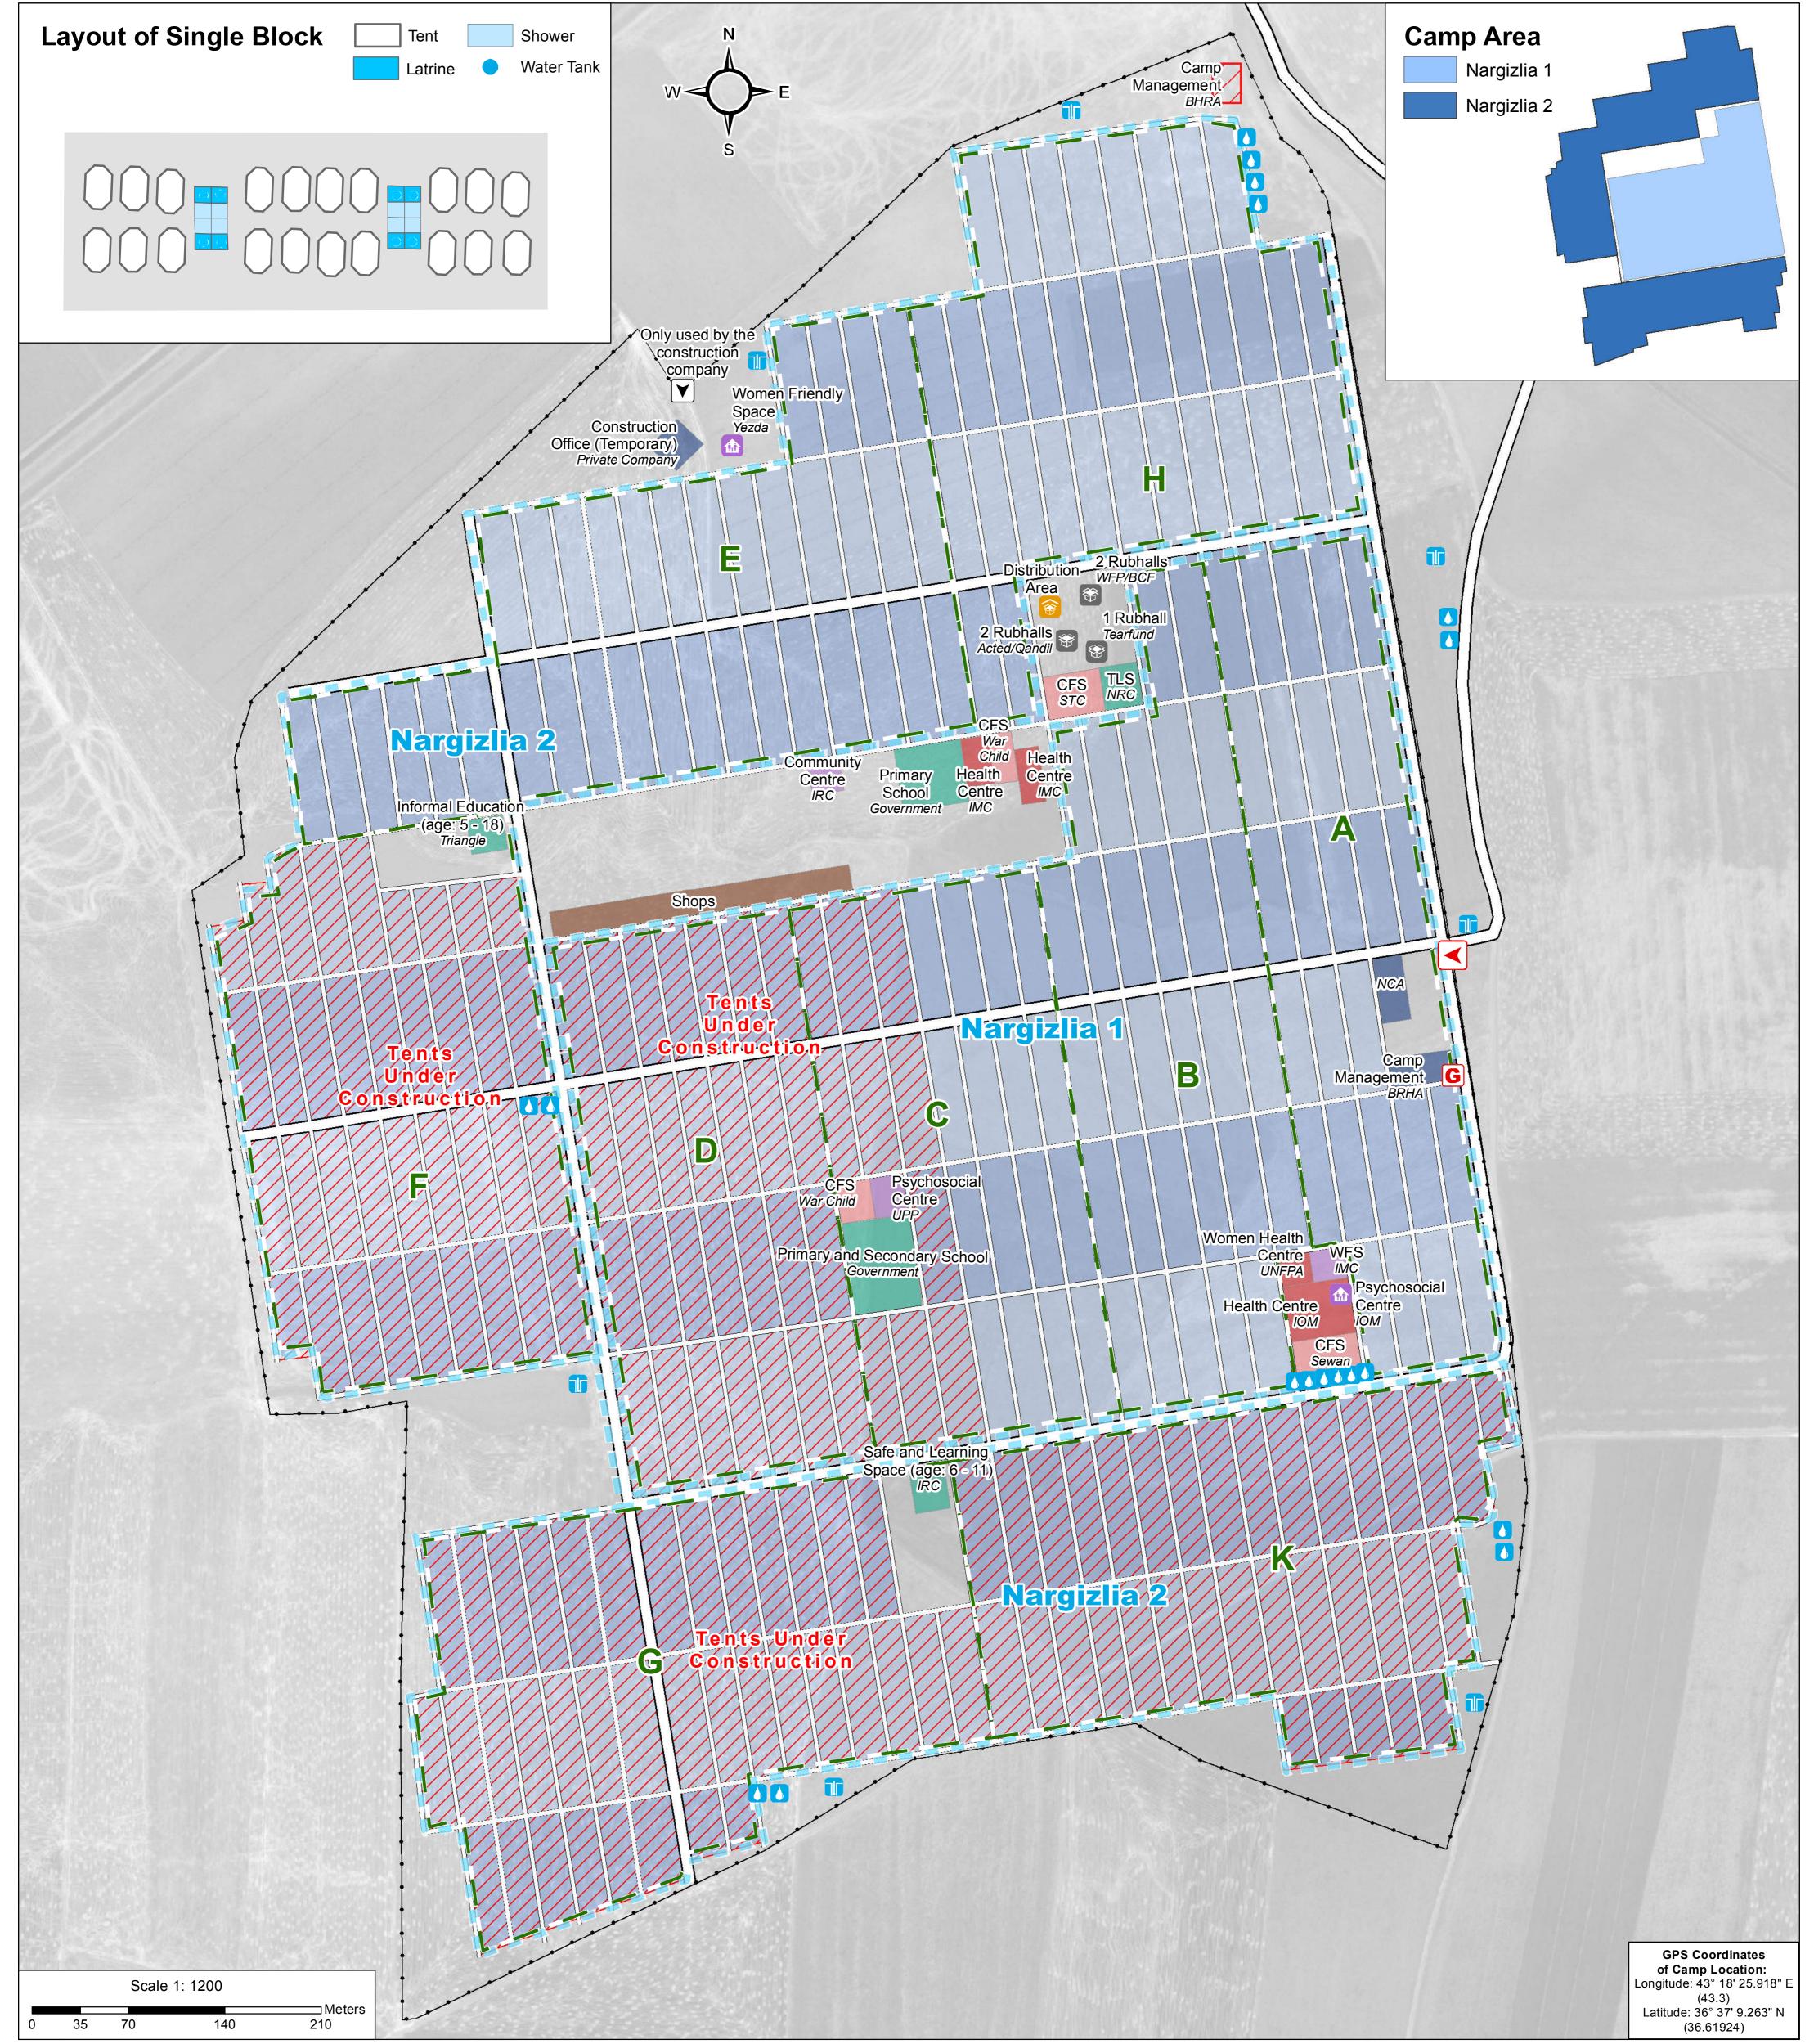

## IRAQ - Nargizlia 1 & 2 Camp

For Humanitarian Purposes Only Production date : 14 May 2017

General Infrastructure - Updated 11 May 2017

| Camp | Infrastructure     |                    | Education            |   | Borehole (7)    |
|------|--------------------|--------------------|----------------------|---|-----------------|
| 12   | Camp Delineation   |                    | Child Friendly Space |   | Water Tank (18) |
|      | Fence              |                    | Community Area       | G | Generator       |
|      | Sector             |                    | Service              |   | Storage         |
|      | Under Construction |                    | Entrance             |   | Road            |
|      | Block              | $\bigtriangledown$ | Gate                 |   |                 |
|      | Health             |                    | Community Centre     |   |                 |
|      | Office             | <b>*</b>           | Distribution         |   |                 |