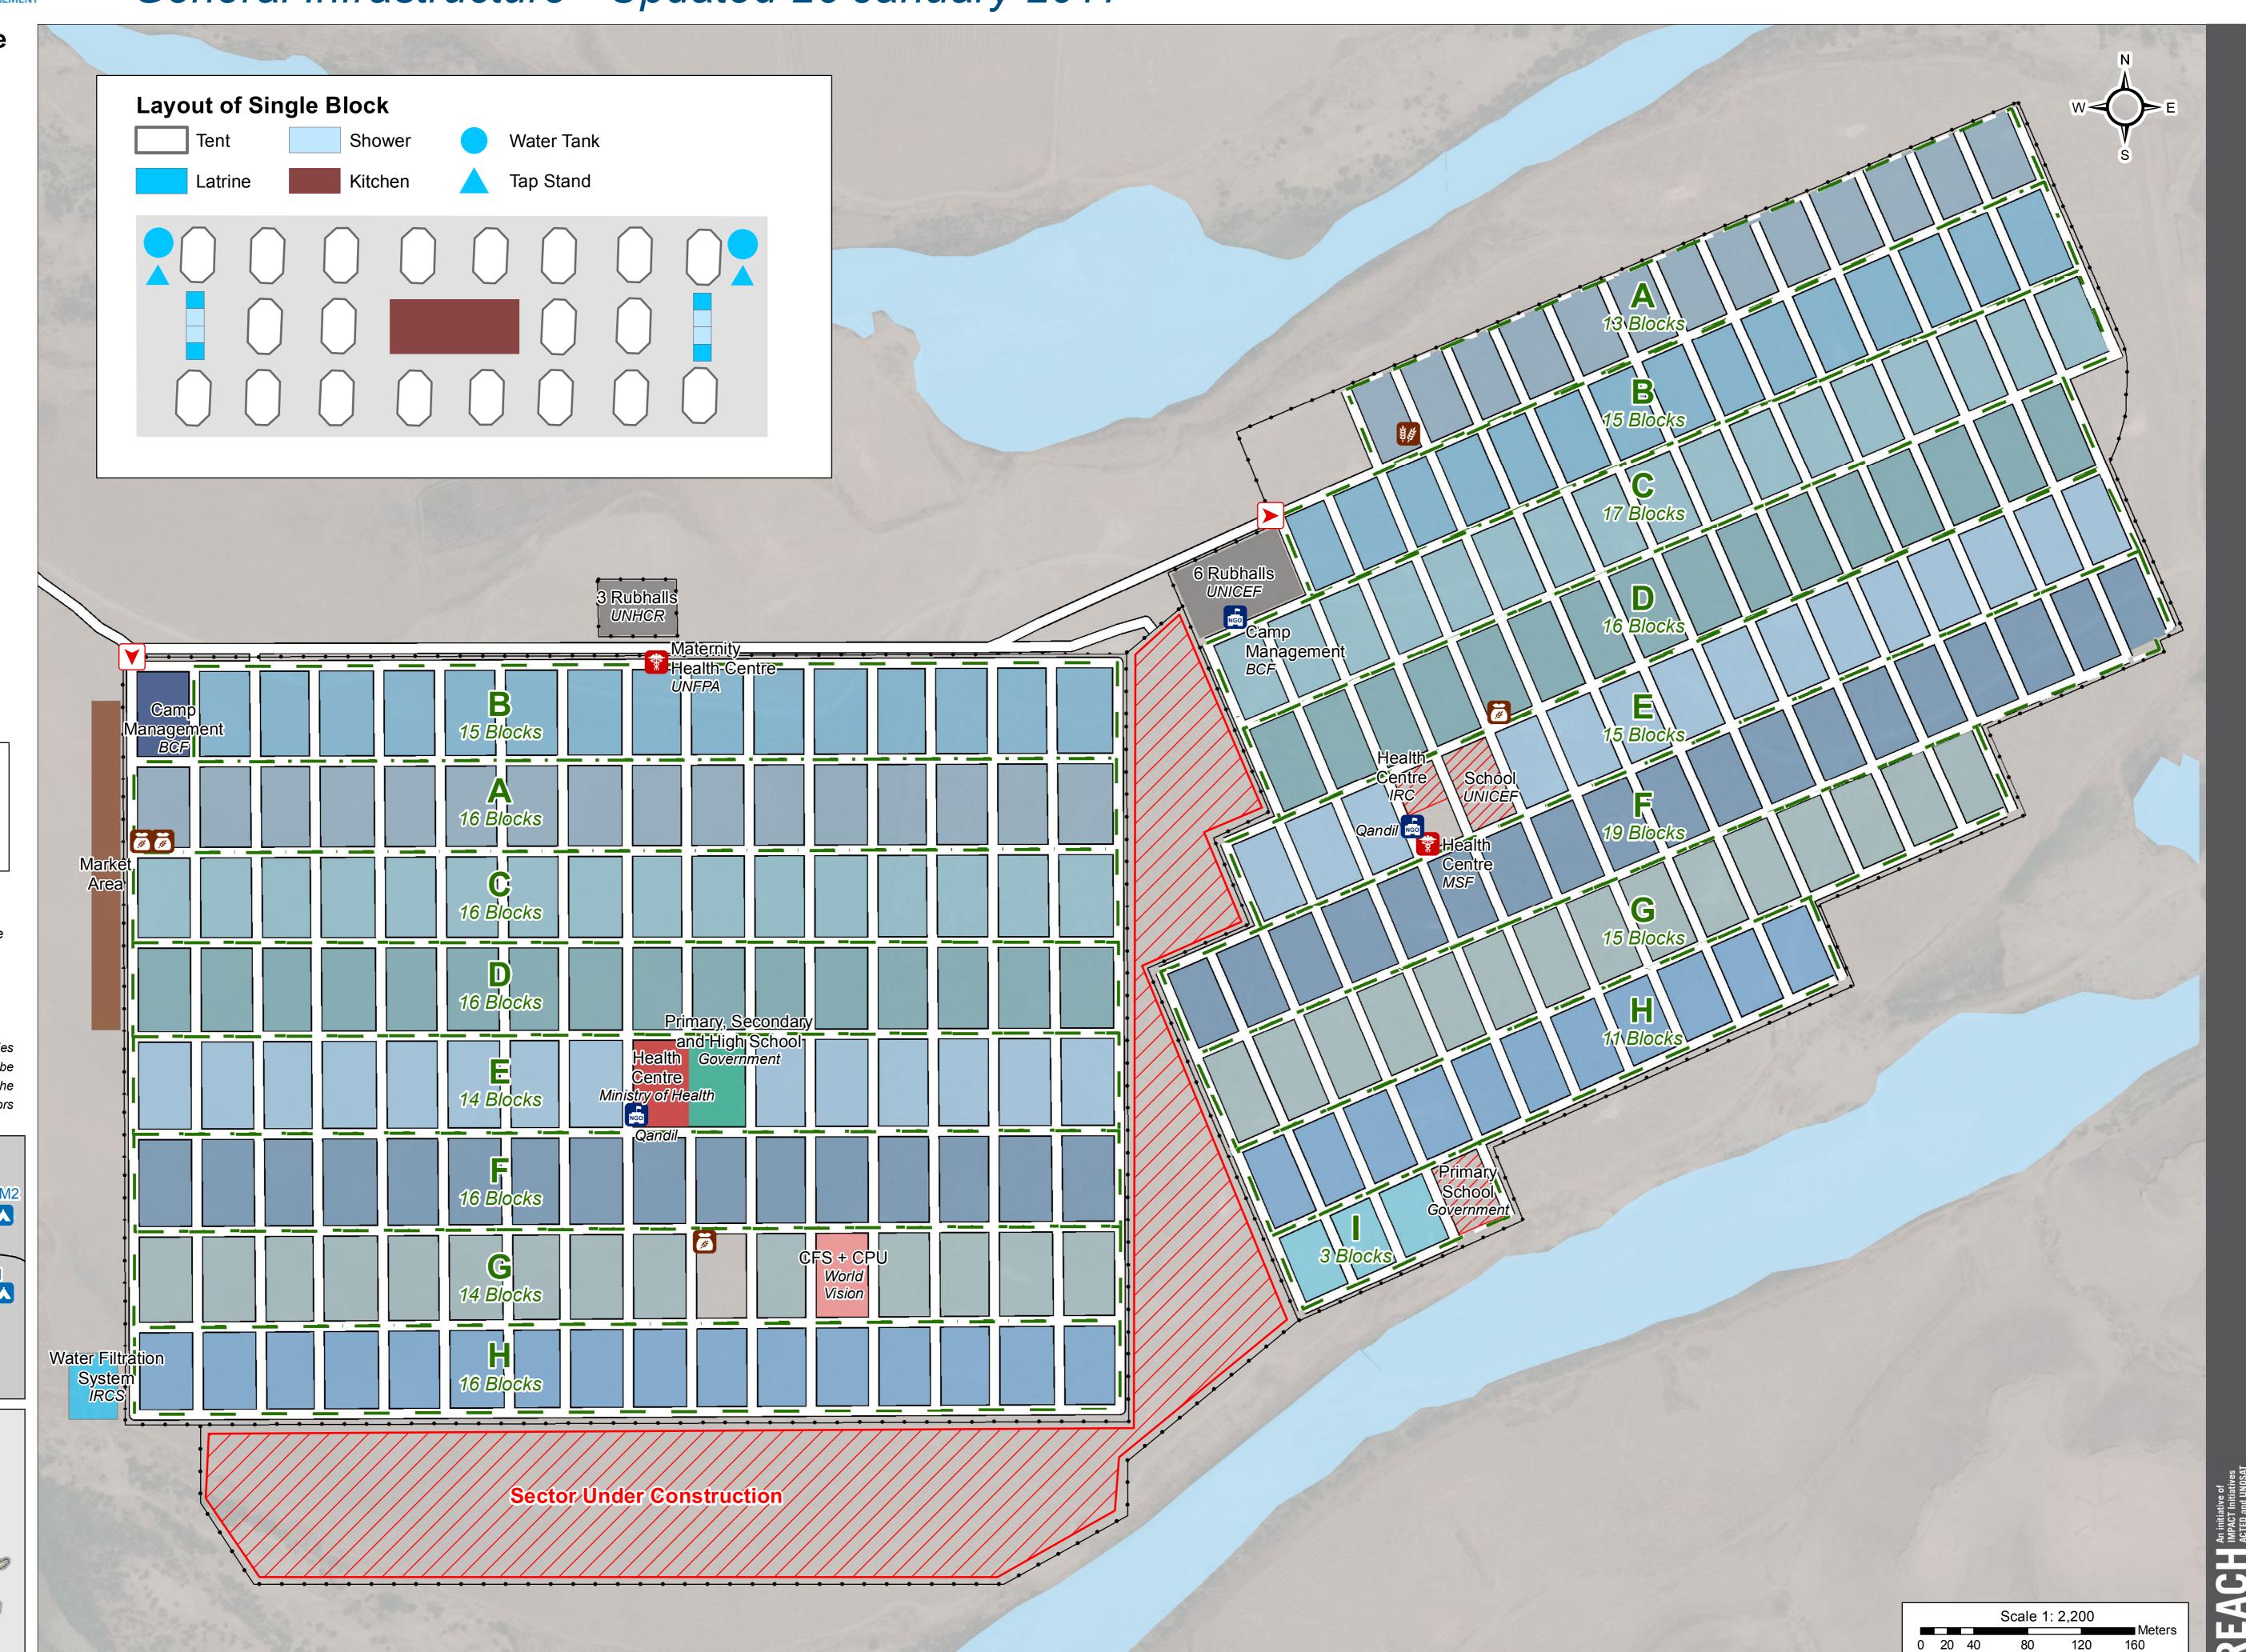

## IRAQ - Hasansham M2 Camp

For Humanitarian Purposes Only Production date: 29 January 2017

General Infrastructure - Updated 26 January 2017

## Camp Infrastructure

Fence Sector

Under Construction

Office

Education

Child Friendly Space

WASH Facility

Service

**Entrand** 

\* Health

NGO Office

Sho

Baker

River

GPS Coordinates of Camp Location: Longitude: 43°32'51.806" E (43.547724) Latitude: 36°20'17.81" N (36.338281)

Thematic Data: 26/01/2017 - REACH Administrative boundaries: GADM Background imagery: ESRI, DigitalGlobe - WV02 - 24/06/2010 Projection: WGS 1984 UTM Zone 38N Contact: iraq@reach-initiative.org File: IRQ\_Map\_IDP\_HasanshamM2\_ 29Jan2017