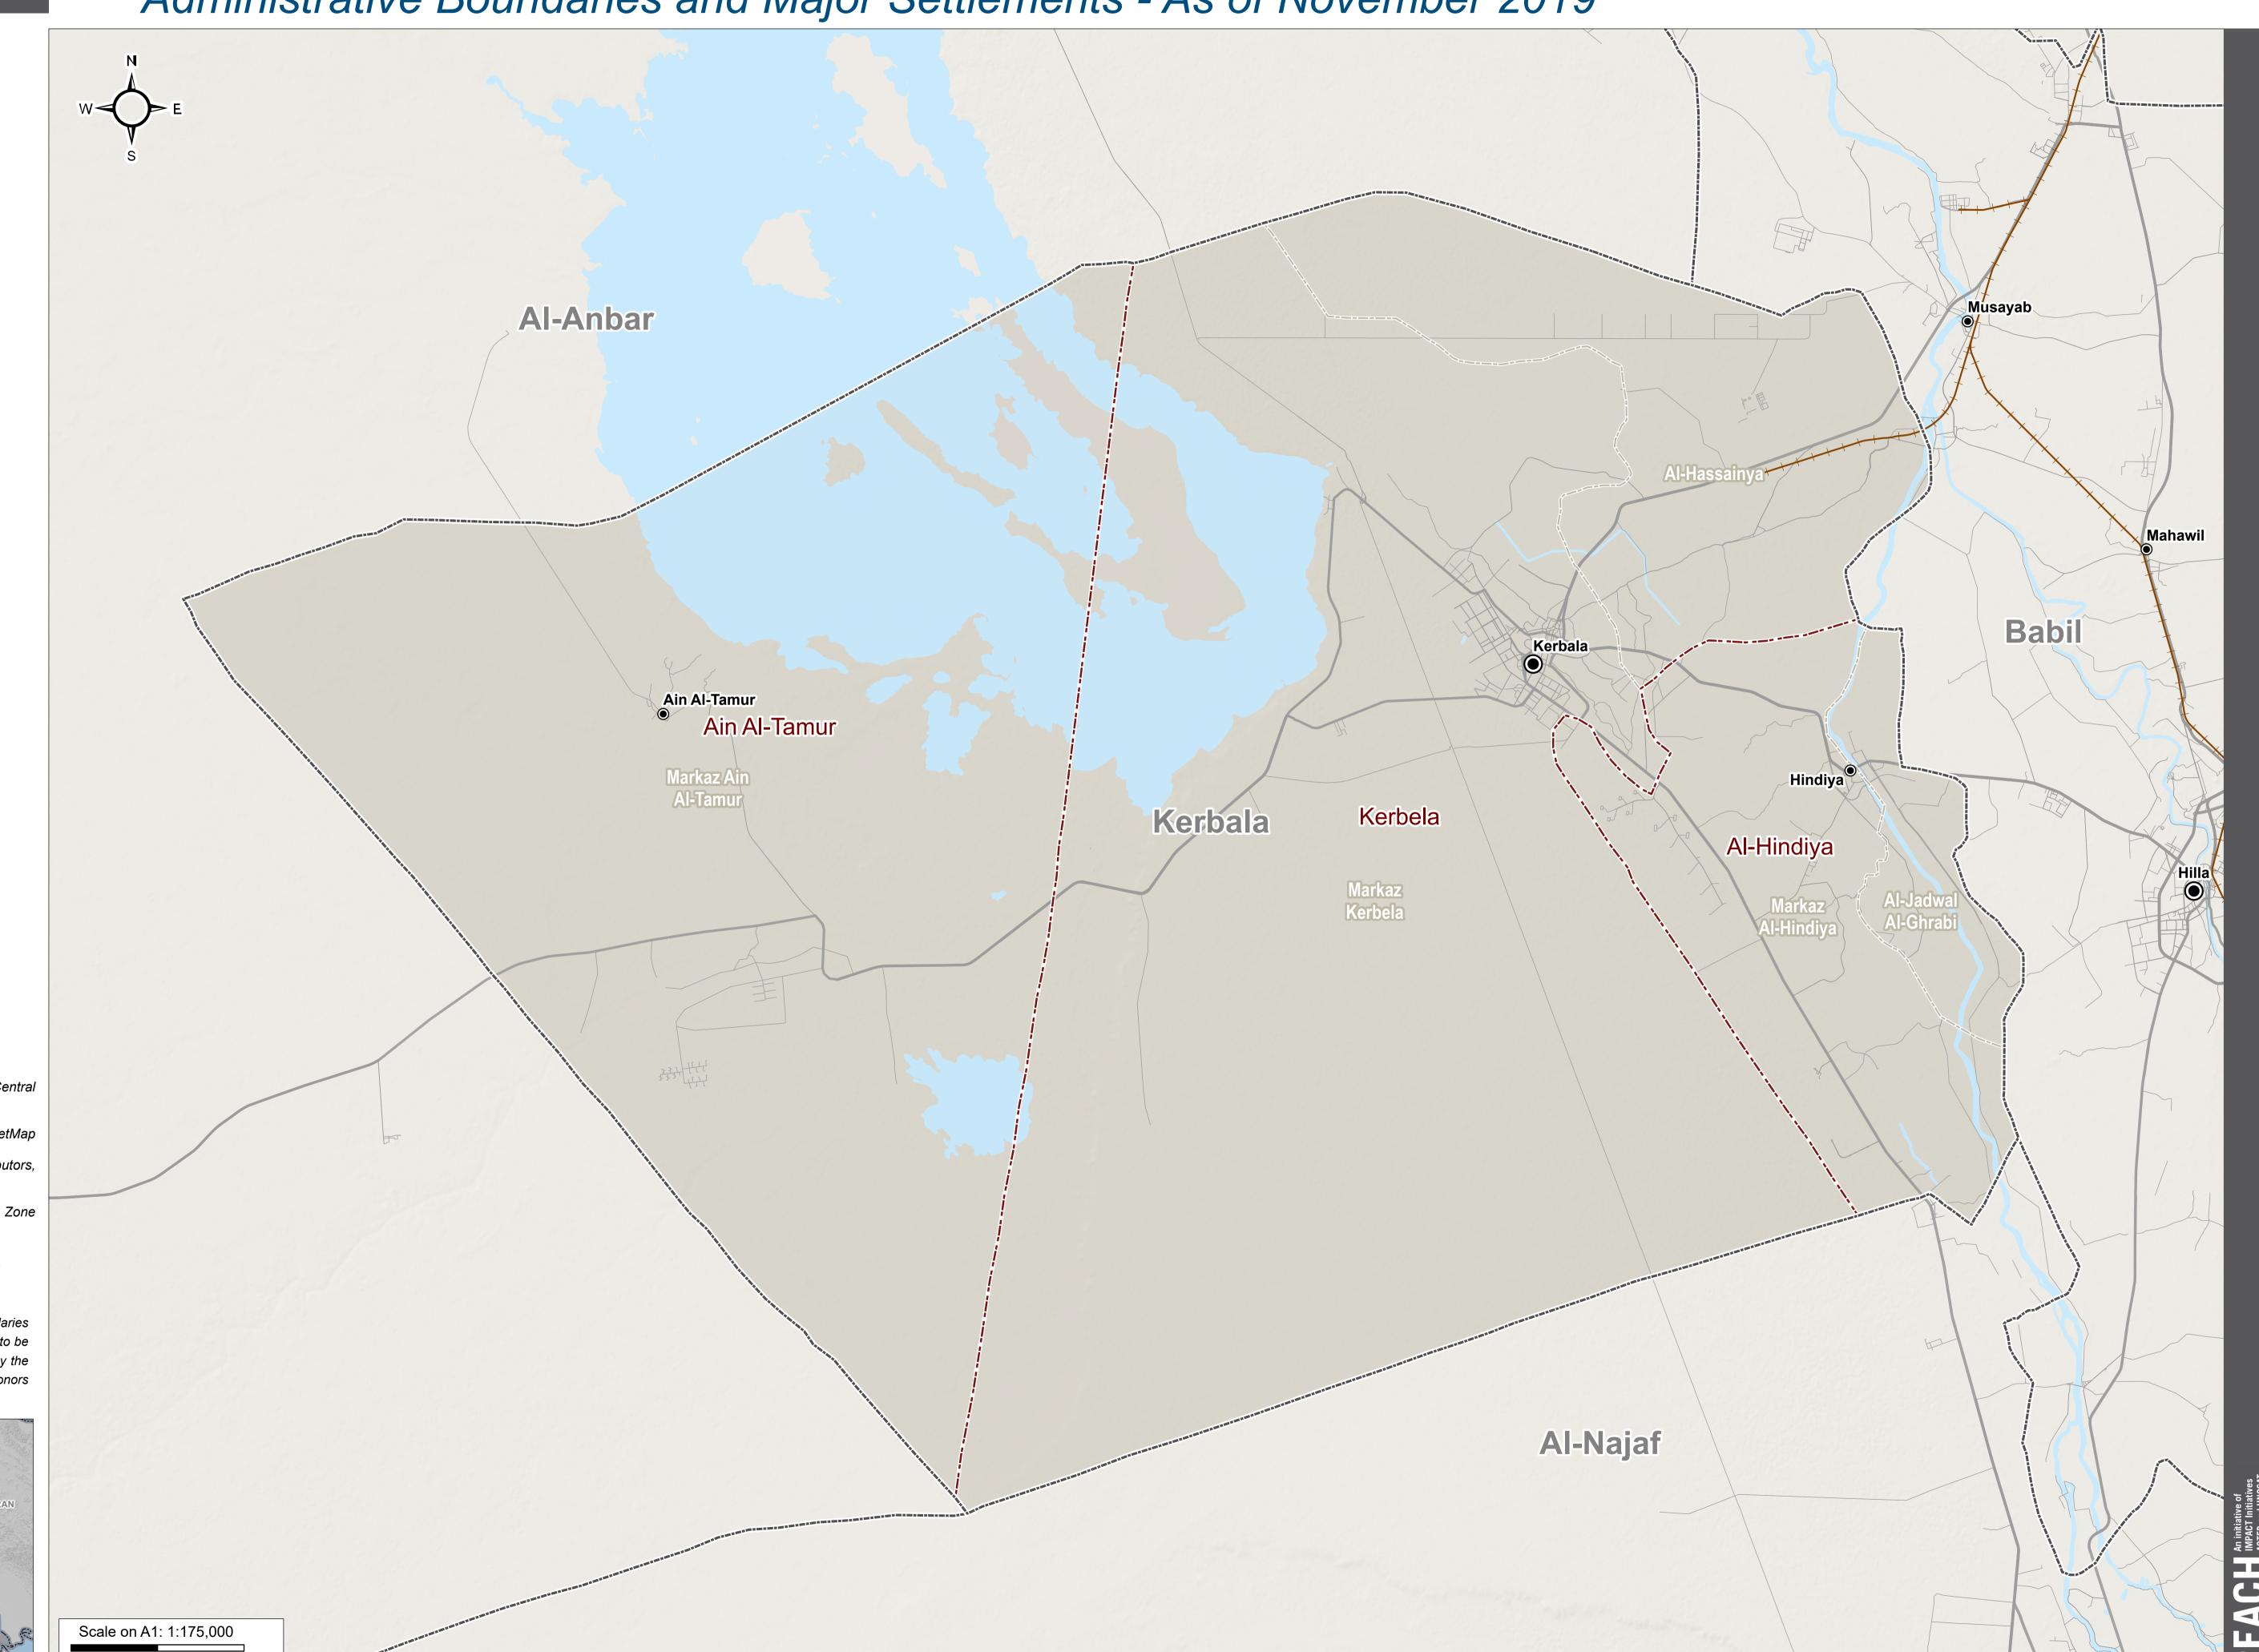

## IRAQ - Kerbala Governorate

For Humanitarian Purposes Only **Production date: 17 November 2019** 

Administrative Boundaries and Major Settlements - As of November 2019

Governorate Border District Border Sub-district Border Governorate Capital District Capital Lake/River - Primary Road Secondary Road — Railway

Administrative boundaries: Iraq Central Statistics Office. Modified by OCHA
Settlements: OCHA
Roads and railways: © OpenStreetMap
contributors, OCHA

Water areas: © OpenStreetMap contributors, OCHA

Coordinate System: WGS 1984 UTM Zone 38N

Contact: iraq@reach-initiative.org
File: REACH\_IRQ\_Map\_REF\_Kerbala\_
AdminBoundaries\_17NOV2019\_A1

Note: Data, designations and boundaries contained on this map are not warranted to be error-free and do not imply acceptance by the REACH partners, associates or donors