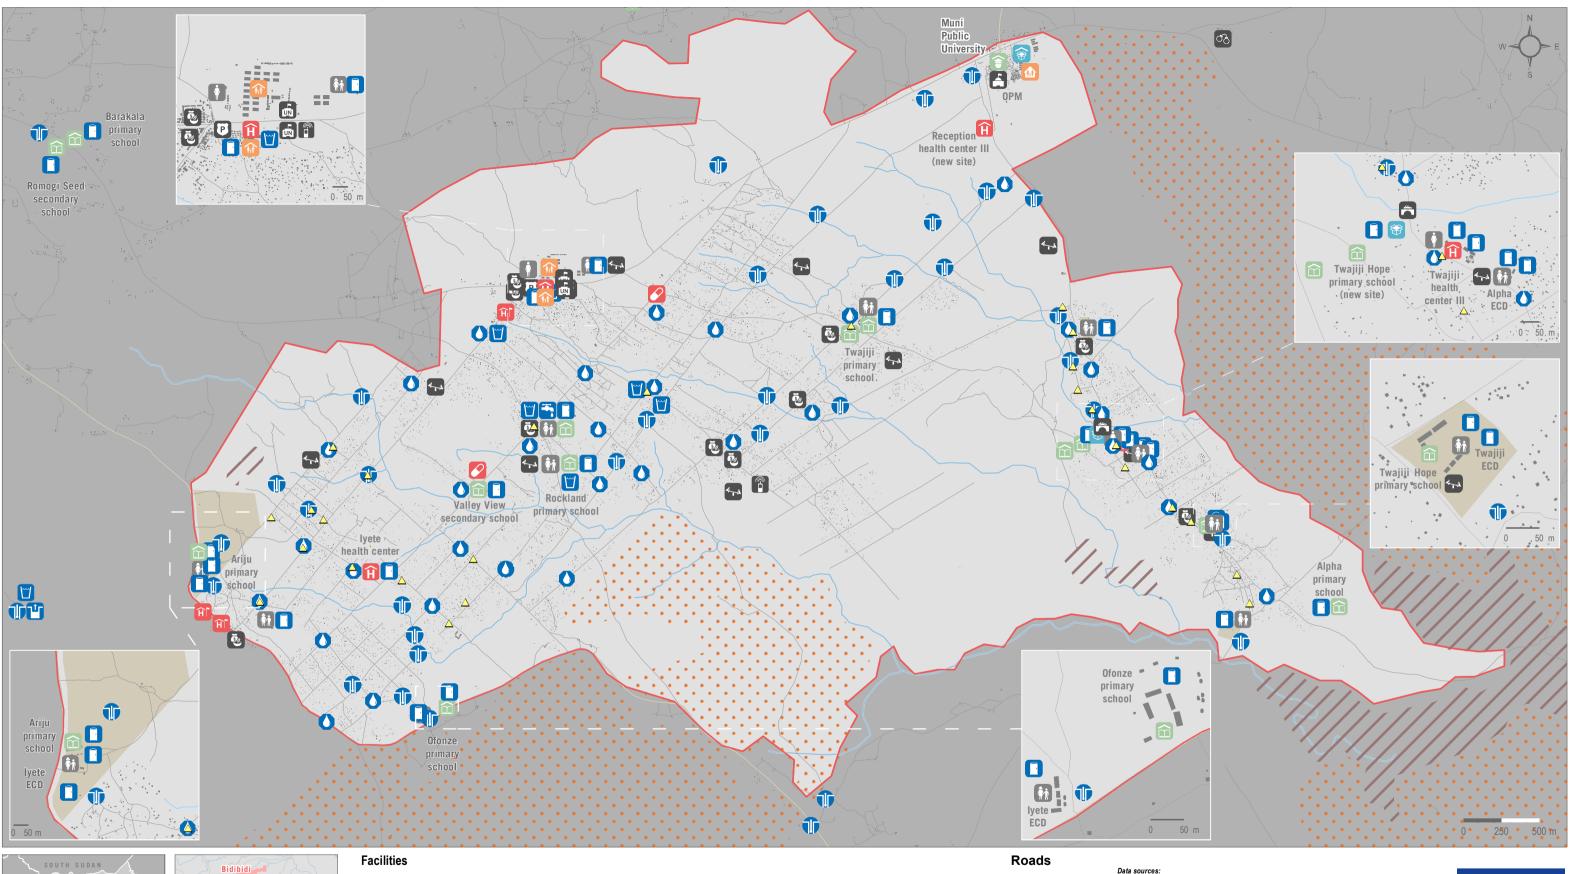

## FACILITIES MAP - Bidibidi Settlement - Zone 1 - Yumbe District - Uganda

Distribution center

Prison

Playground

P Police

Telecom. tower

College / University

## -Main road

Natural features: © OpenStreetMap contributors, UNHCR;
Roads: © OpenStreetMap contributors; UNHCR;
Settlement boundaries and infrastructures: © OpenStreetMap contributors, REACH Initiative, UNHCR; Coordinate System: WGS 1984 UTM Zone 36N Projection: Transverse Mercator

Note: Data, designations and boundaries contained on this map are not warranted to be error-free and do not imply acceptance by the REACH partners, associates, donors or any other stakeholder mentioned or

File: REACH\_UGA\_Map\_Bidibidi\_Zone1 Facilities\_24OCT2018\_A3