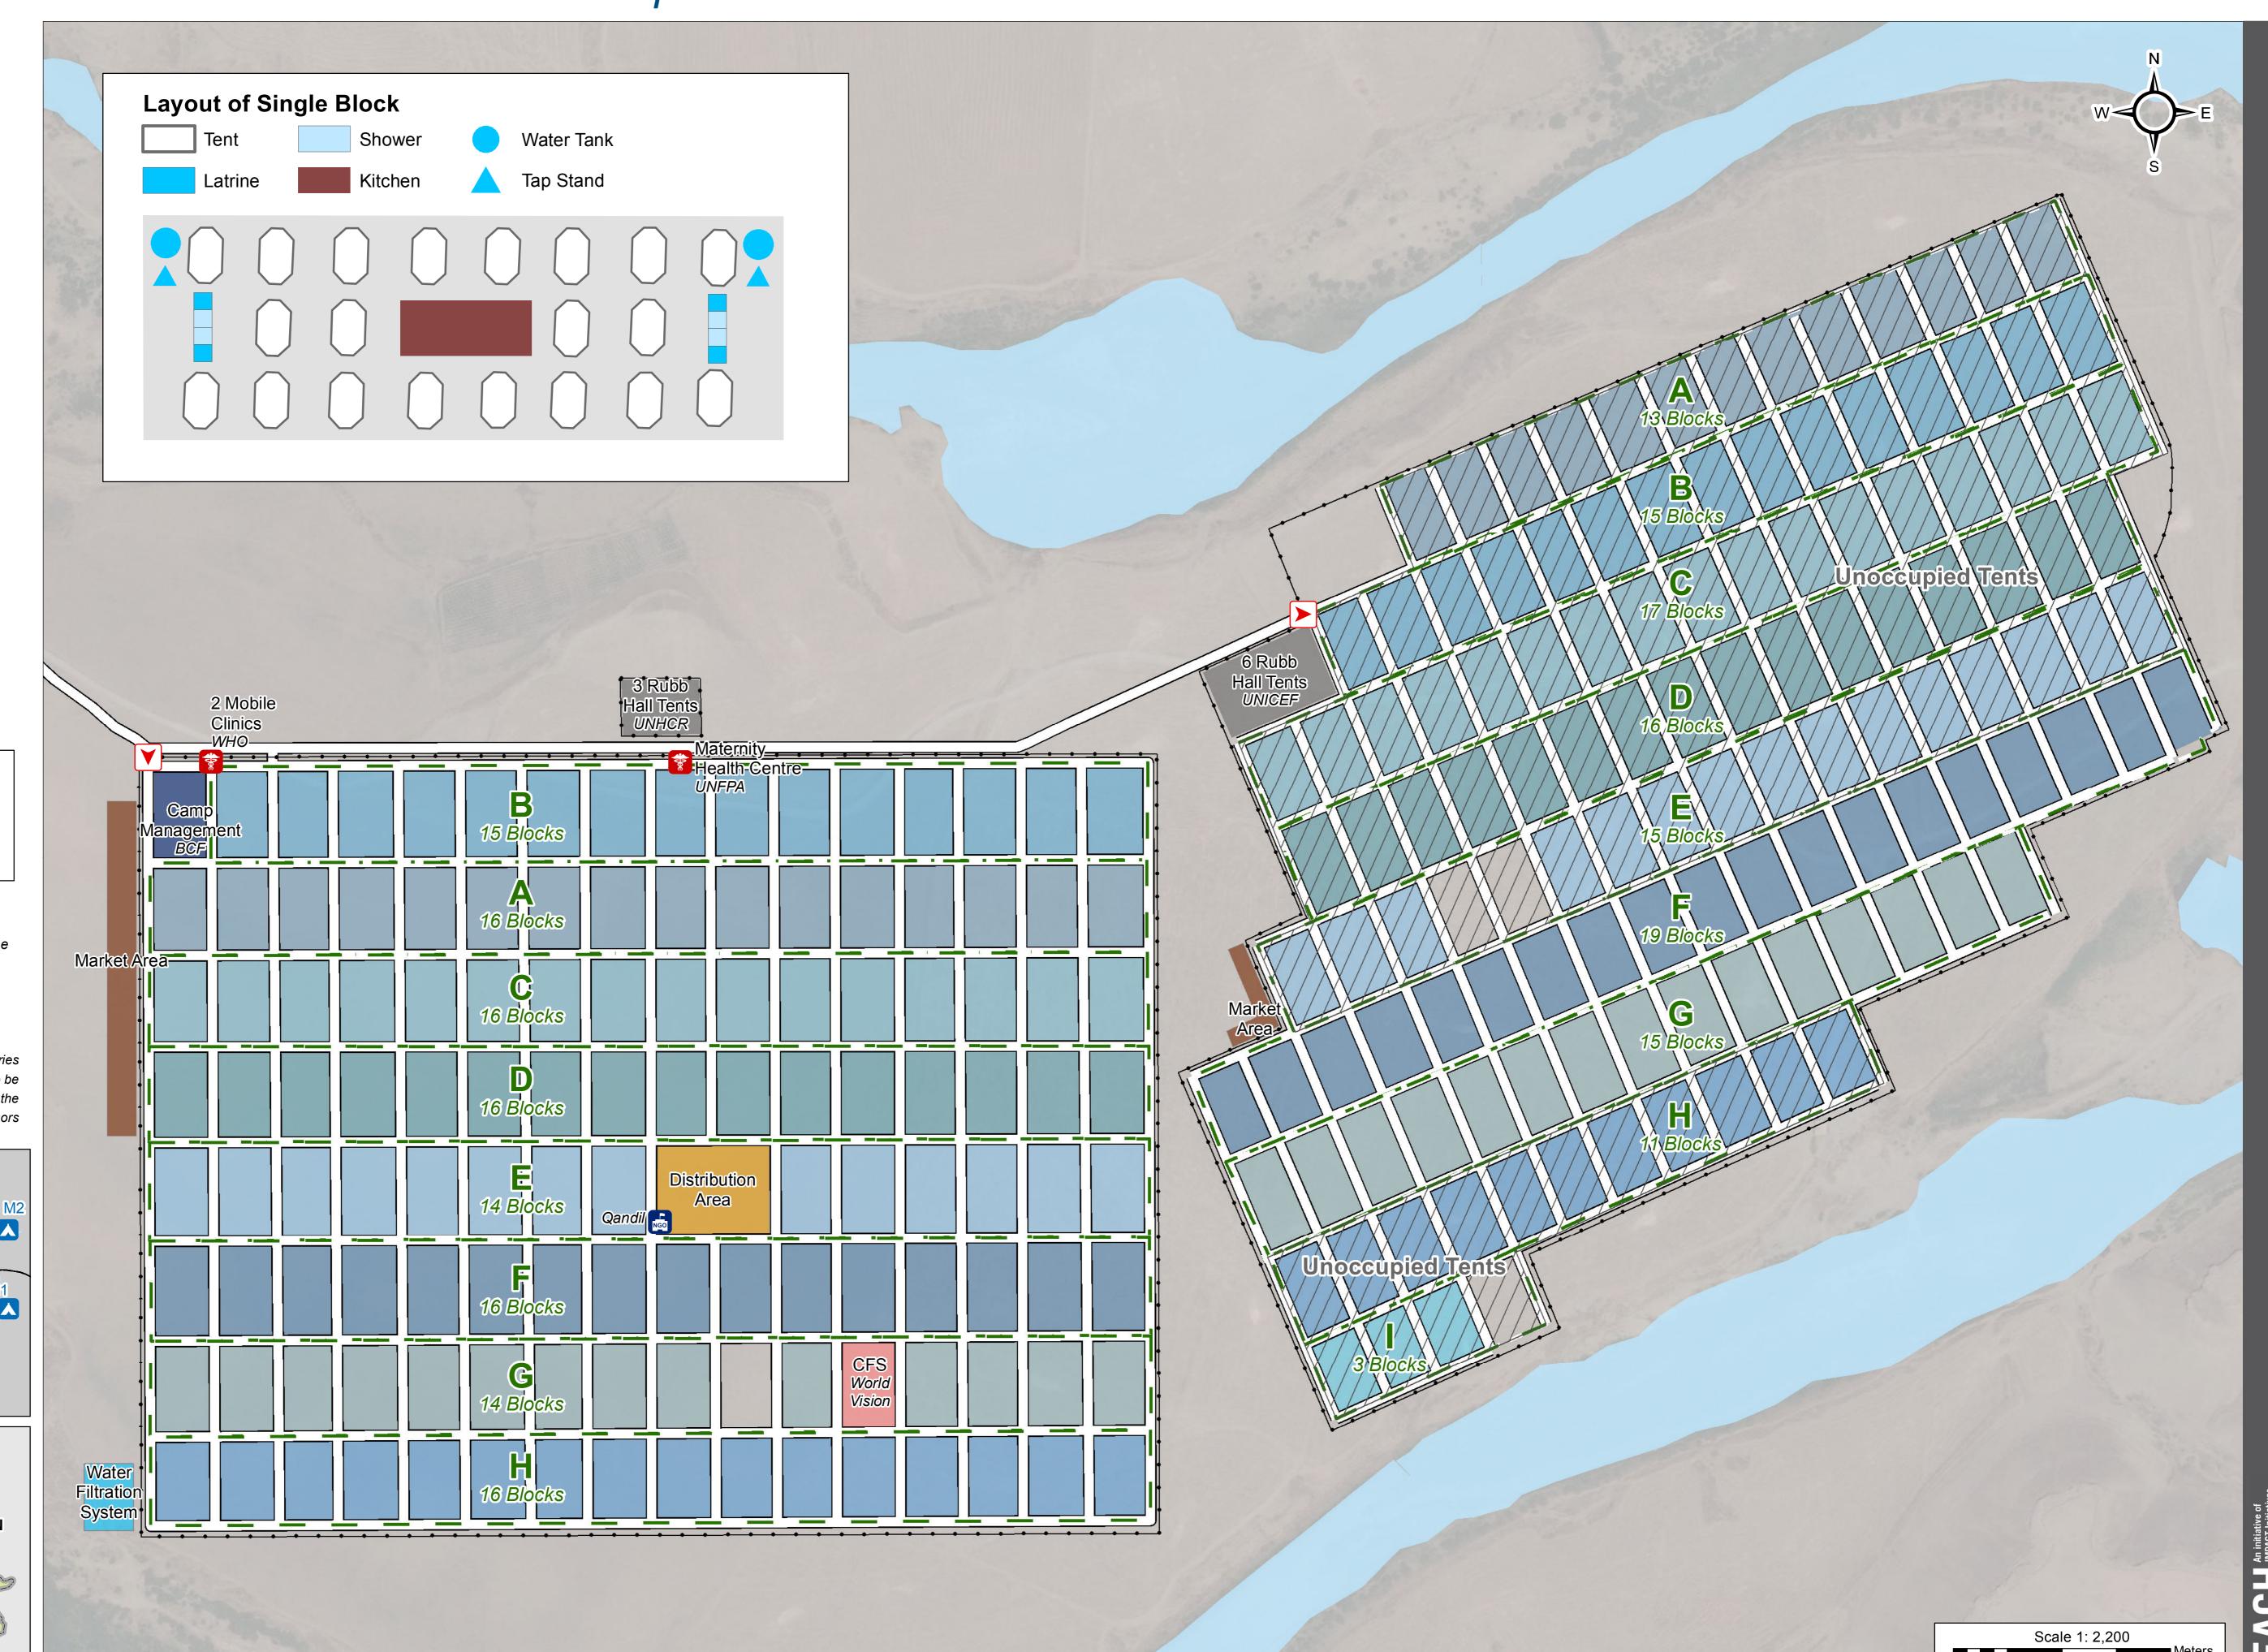

## IRAQ - Hasansham M2 Camp

For Humanitarian Purposes Only **Production date: 23 December 2016** 

0 20 40 80 120 160

General Infrastructure - Updated 22 December 2016

**GPS Coordinates** of Camp Location: Longitude: 43°32'51.806" E Latitude: 36°20'17.81" N (36.338281)

River

Thematic Data: 22/12/2016 - REACH Administrative boundaries: GADM Background imagery: ESRI, DigitalGlobe - WV02 - 24/06/2010 Projection: WGS 1984 UTM Zone 38N Contact: iraq@reach-initiative.org File: IRQ\_Map\_IDP\_HasanshamM2\_ 23Dec2016

Note: Data, designations and boundaries contained on this map are not warranted to be error-free and do not imply acceptance by the REACH partners, associates or donors mentioned on this map.