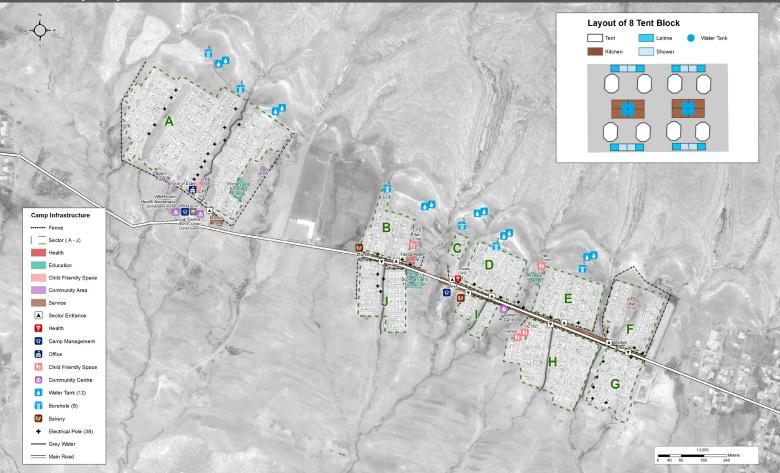

#### **IDP Camp Map - Essian**

**# of individuals: 14819 # of households: 2706** Date opened: 14-06-14 Occupied number: 3003 Ongoing extension: no Planned capacity: 3003 Camp area: 521559m<sup>2</sup>

**Camp Overview** 