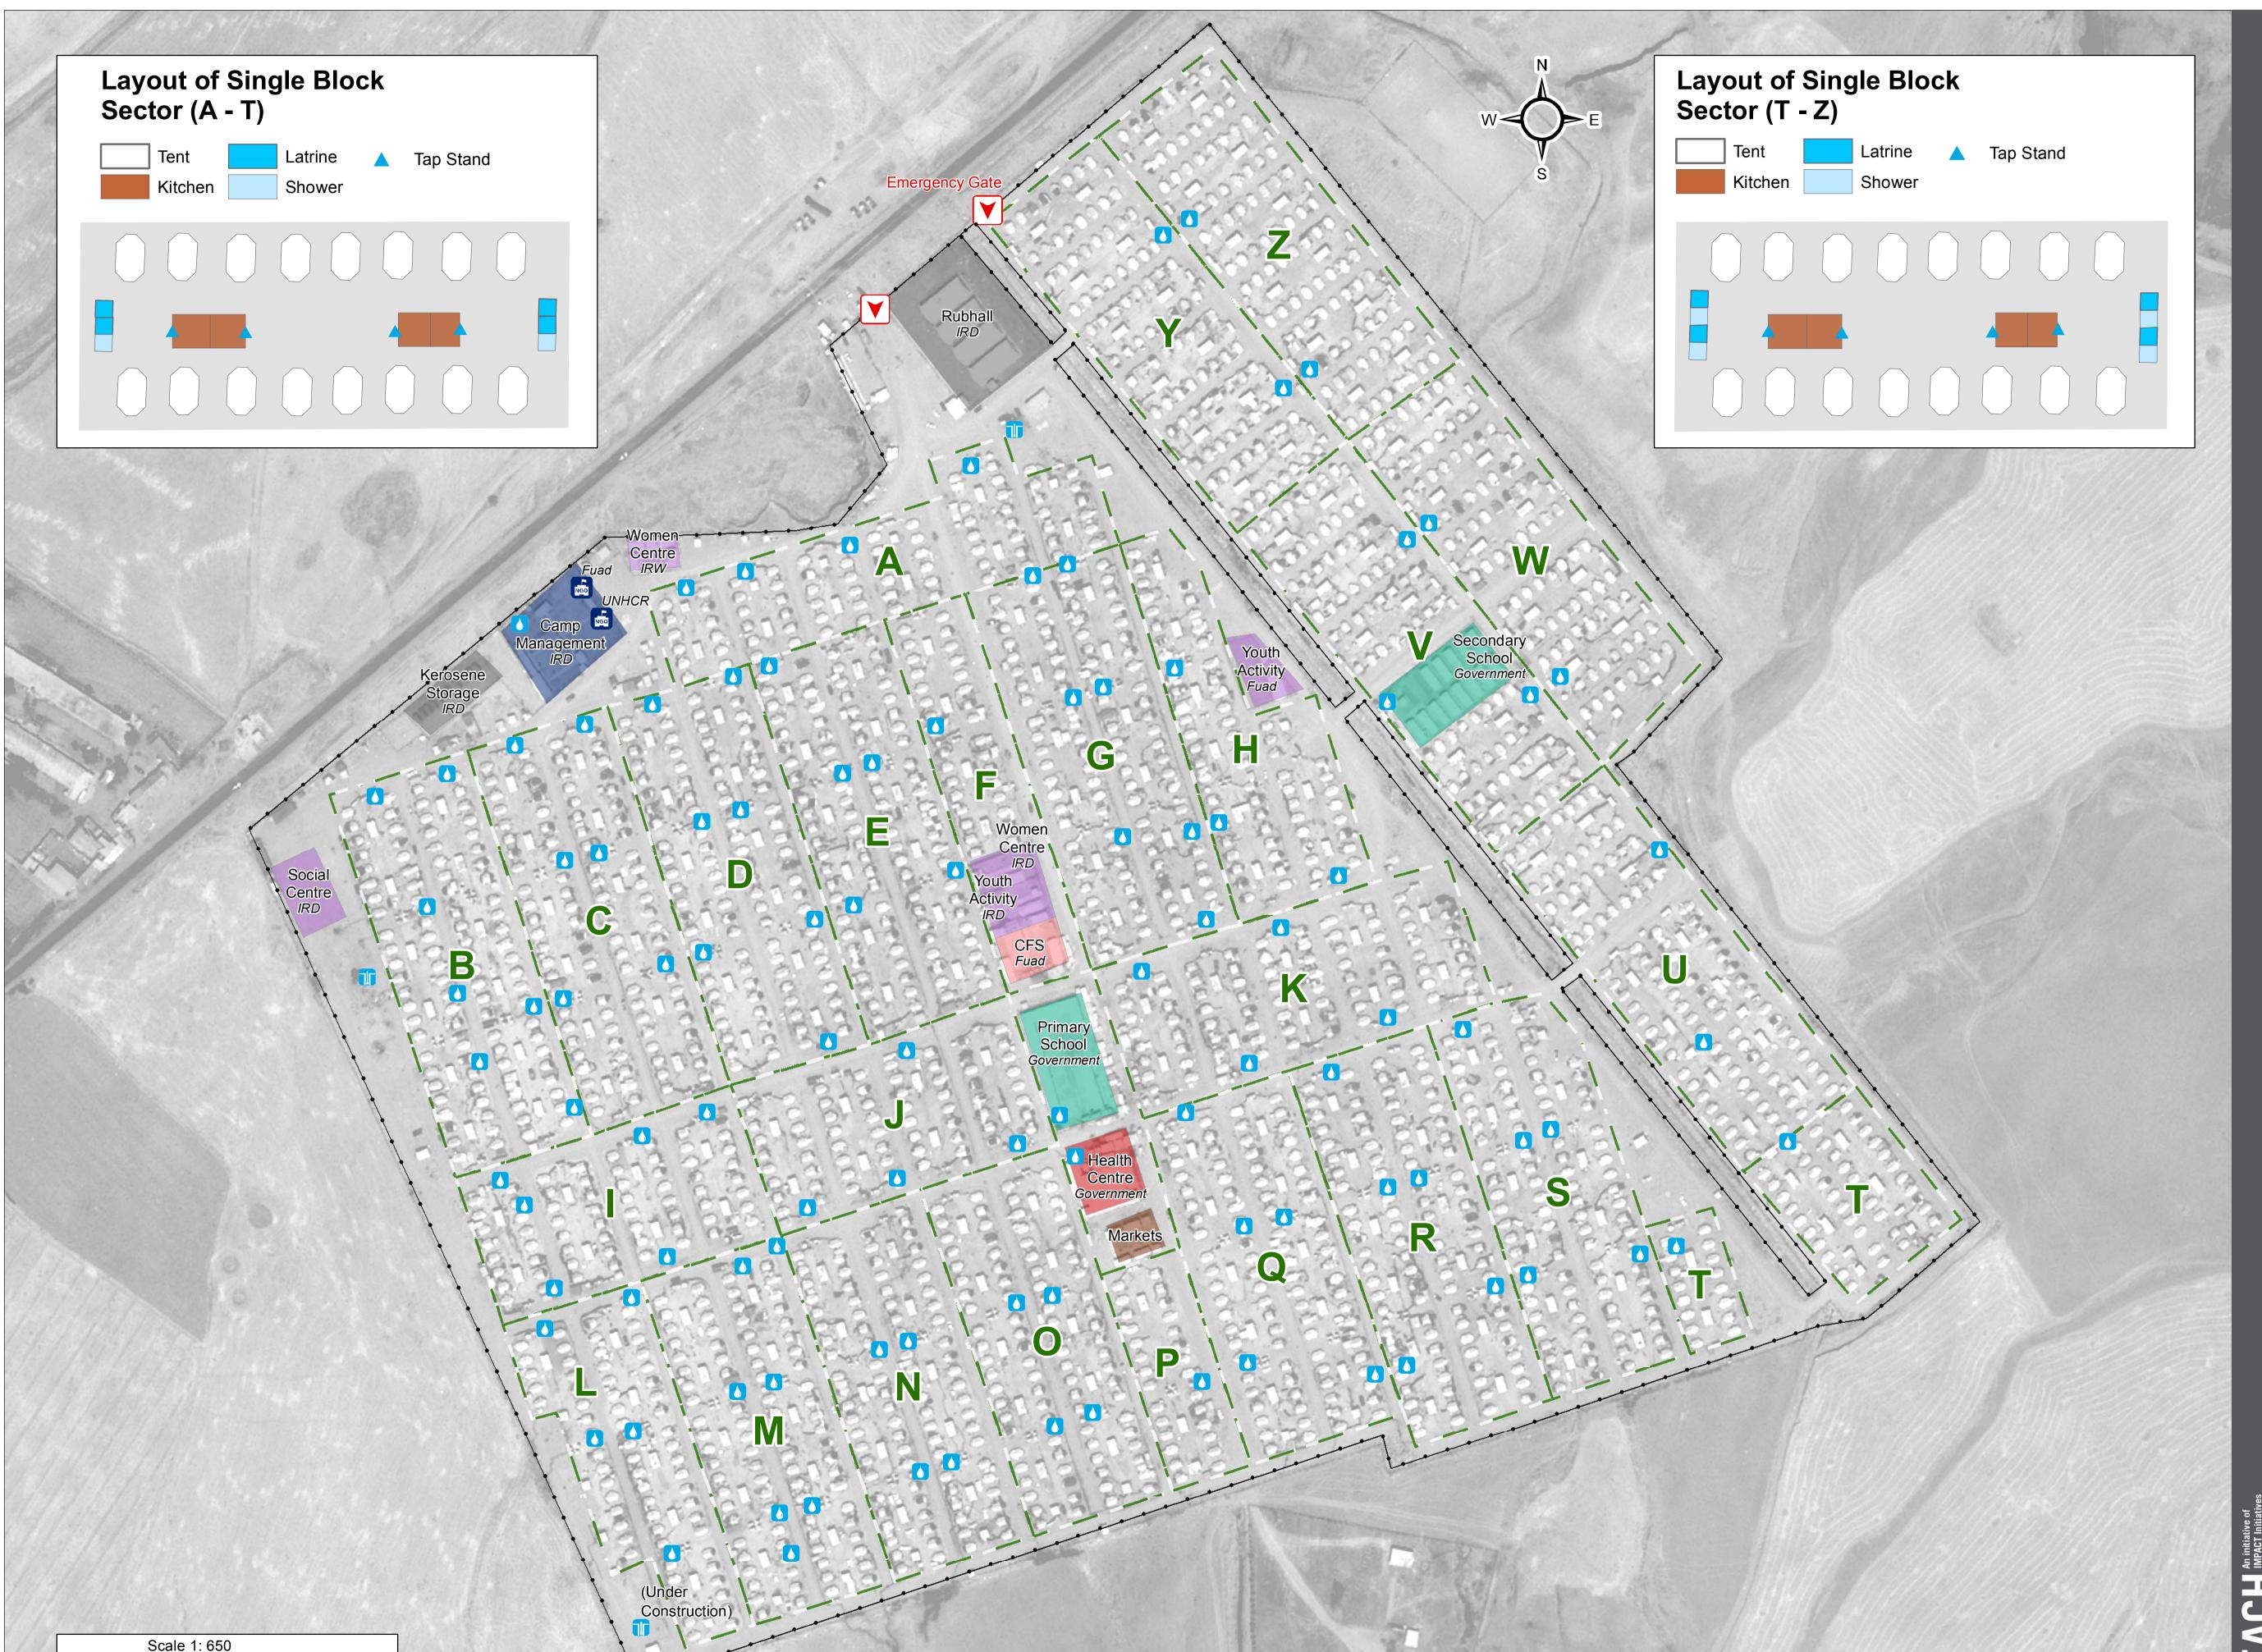

## Camp Infrastructure Fence Sector (A - Z) Health Office Education Child Friendly Space Community Area Service

GPS Coordinates
of Camp Location:
Longitude: 44° 31' 48.575" E

Latitude: 35° 19' 46.44" N (35.32957)

NGO Office

Borehole (2)

Water Tank (106)

Thematic Data: - 22/5/2017 REACH Administrative boundaries: GADM

Satellite Imagery: Pleiades from 29/07/2016 Copyright: CNES Source: Airbus DS

Projection: WGS 1984 UTM Zone 38N Contact : iraq@reach-initiative.org File: IRQ\_MAP\_IDP\_Laylan1\_22May2017